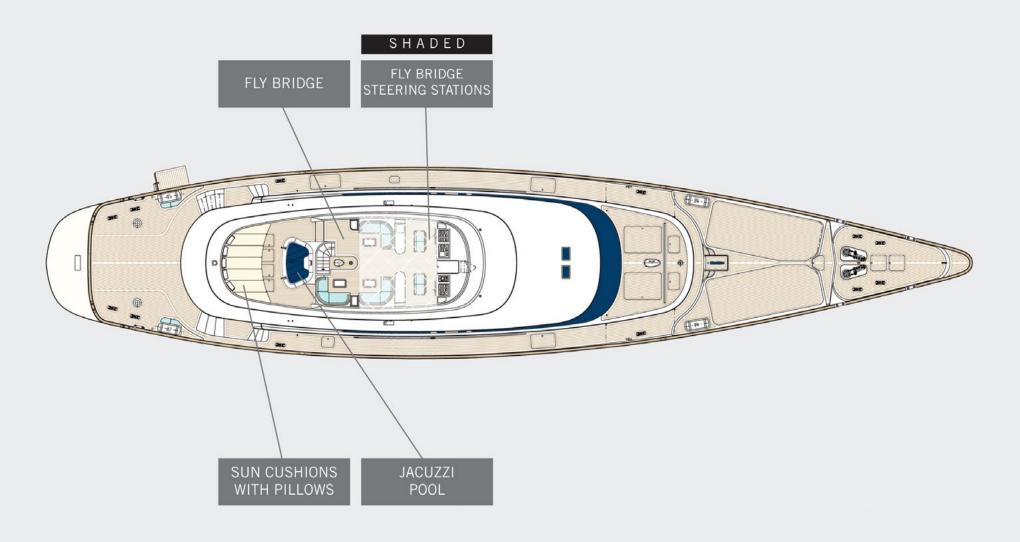

Guests can dine on deck in the cockpit that converts to an outdoor cinema, or during the day, enjoy an exquisite lunch on the flybridge.

Dining tables and sofas are set in front of the Jacuzzi and sunbathing area.

# FLY BRIDGE