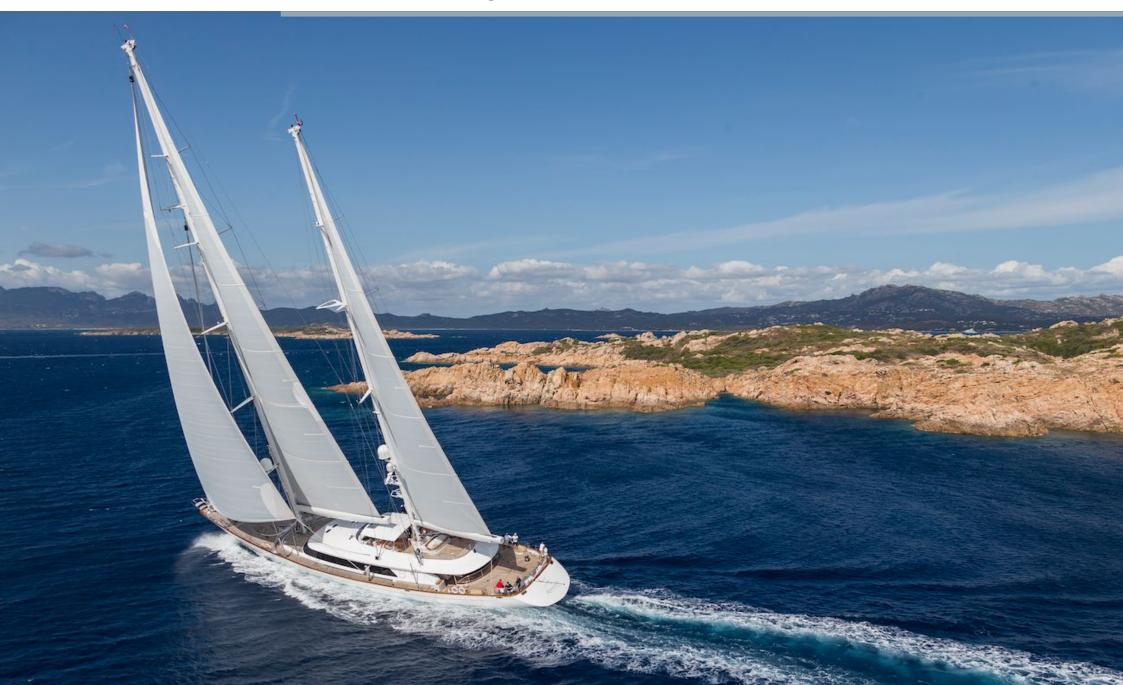

# Rosehearty

A Perini Navi Cup Winner, Rosehearty is ready for adventure and offers an unforgettable sailing experience in the world's most remote destinations.

Her white hull and black tinted wraparound windows cut a sharp shape of luxury – a combination of long lean lines, smooth curves and muscular power.