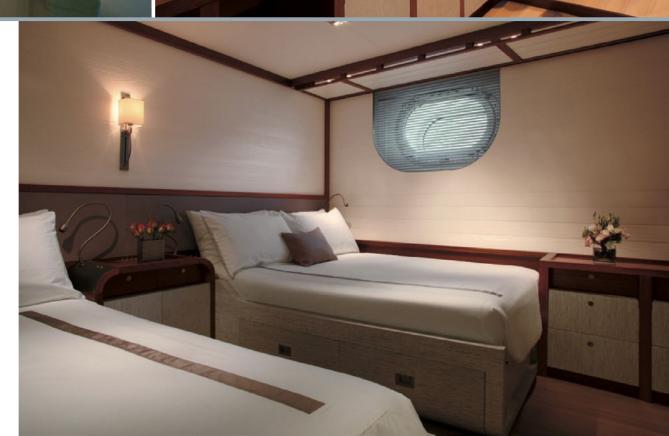

Her interior is one of the rare yacht designs by Christian Liaigre with crisp white linen sofas, Hermes leather, pale oak and ebony.

ROSEHEARTY can accommodate up to 12 guests in seven spectacularly stylish cabins, including a full beam master suite, two VIP cabins, three double cabins, one of which is located on the Main Deck, and a twin cabin.