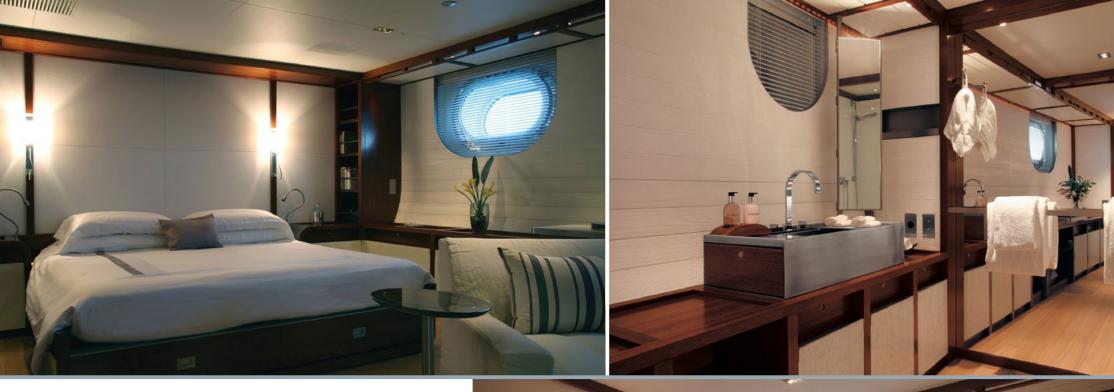

Her interior is one of the rare yacht designs by Christian Liaigre with crisp white linen sofas, Hermes leather, pale oak and ebony.

ROSEHEARTY can accommodate up to 12 guests in seven spectacularly stylish cabins, including a full beam master suite, two VIP cabins, three double cabins, one of which is located on the Main Deck, and a twin cabin.