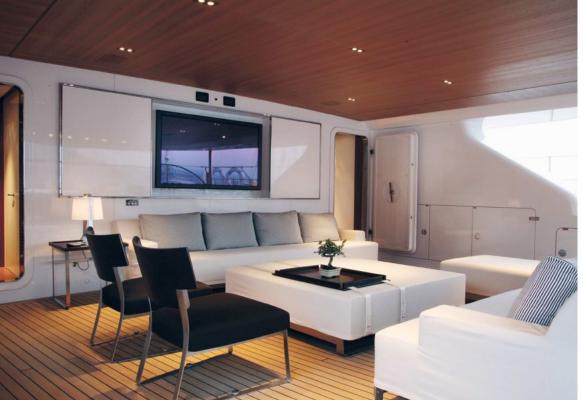

Her interior is one of the rare yacht designs by Christian Liaigre with crisp white linen sofas, Hermes leather, pale oak and ebony.

ROSEHEARTY can accommodate up to 12 guests in seven spectacularly stylish cabins, including a full beam master suite, two VIP cabins, three double cabins, one of which is located on the Main Deck, and a twin cabin.