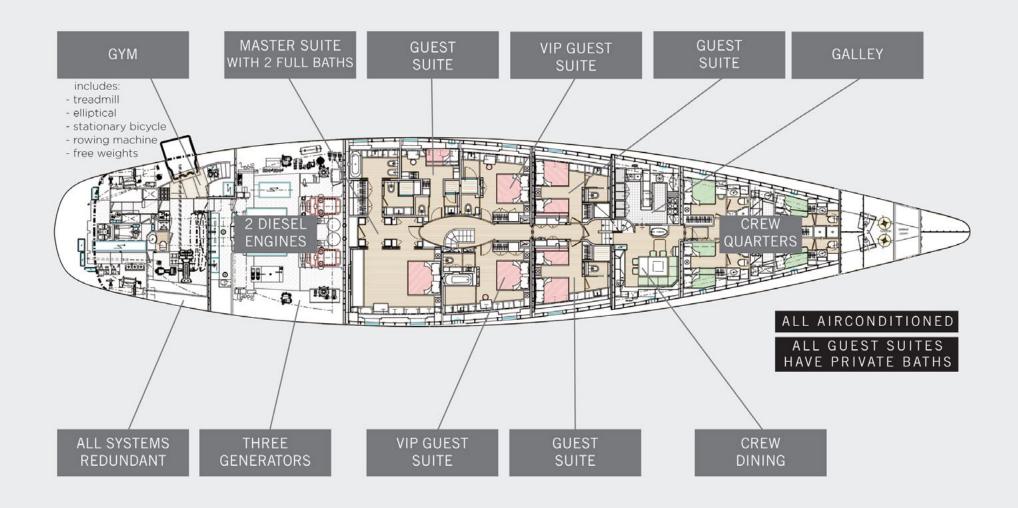

# LOWER DECK

Her interior is one of the rare yacht designs by Christian Liaigre with crisp white linen sofas, Hermes leather, pale oak and ebony.

ROSEHEARTY can accommodate up to 12 guests in seven spectacularly stylish cabins, including a full beam master suite, two VIP cabins, three double cabins, one of which is located on the Main Deck, and a twin cabin.