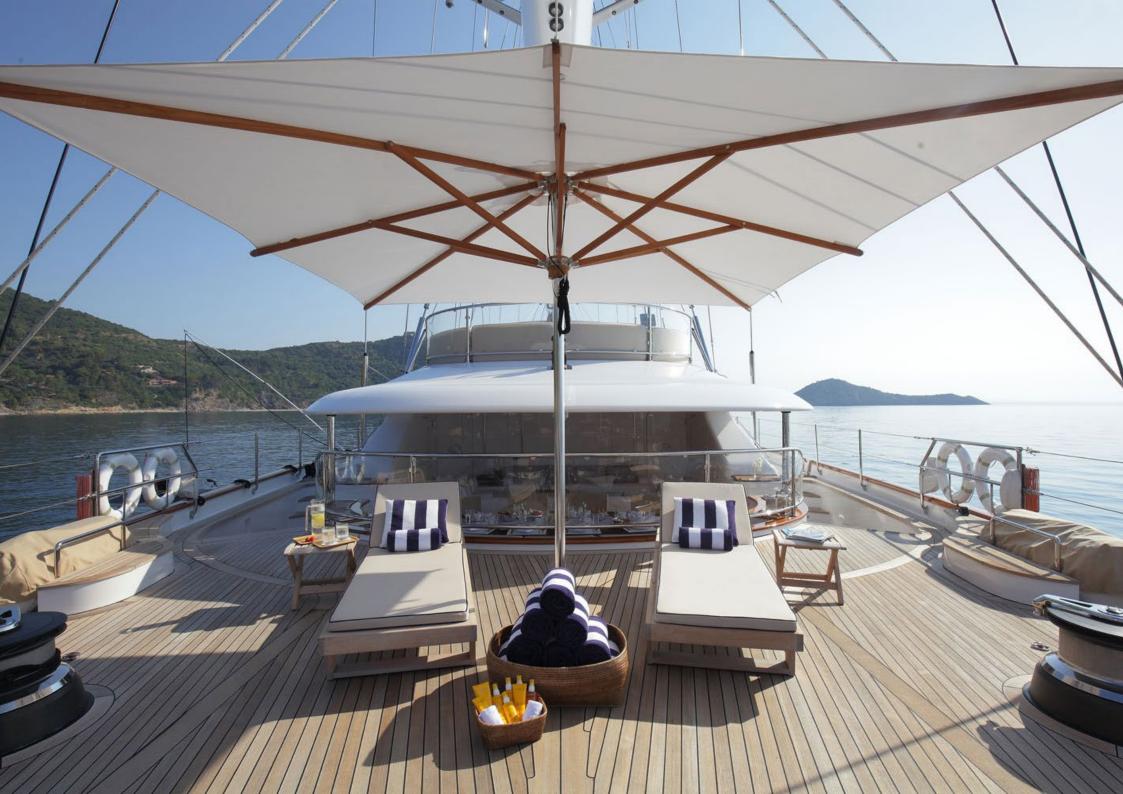

Guests can dine on deck in the cockpit that converts to an outdoor cinema, or during the day, enjoy an exquisite lunch on the flybridge.

Dining tables and sofas are set in front of the Jacuzzi and sunbathing area.