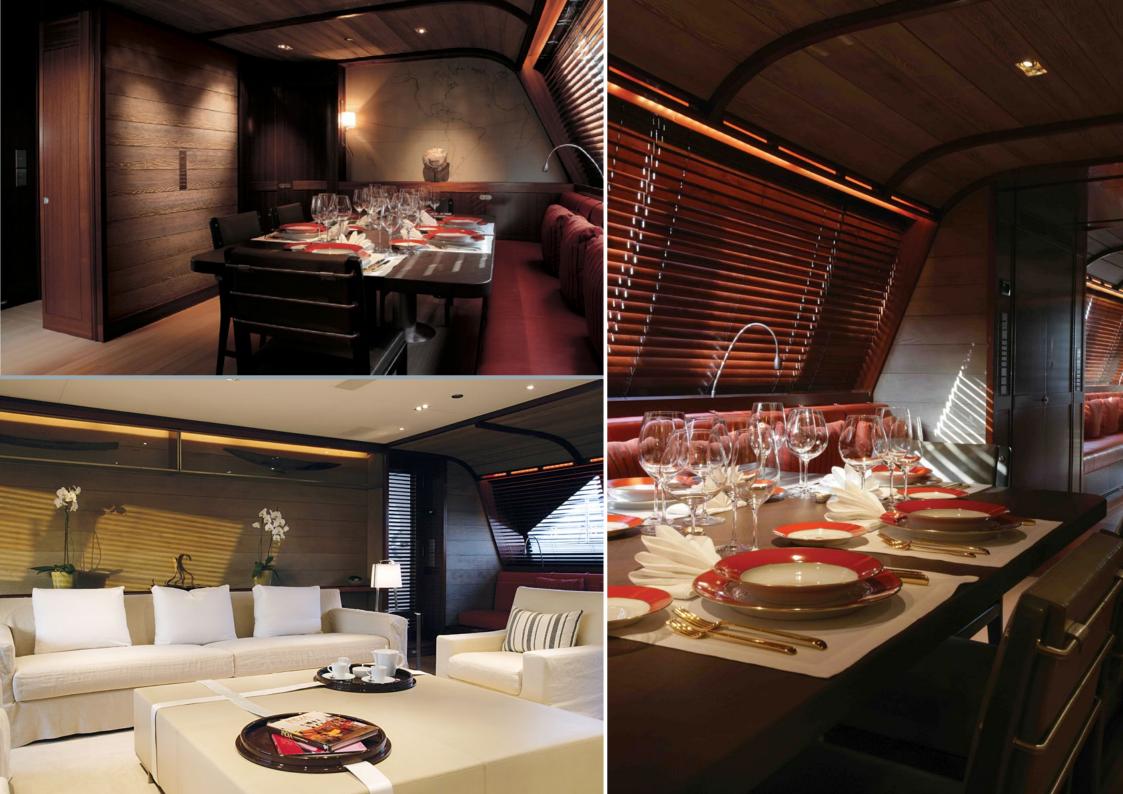

Her interior is one of the rare yacht designs by Christian Liaigre with crisp white linen sofas, Hermes leather, pale oak and ebony.

ROSEHEARTY can accommodate up to 12 guests in seven spectacularly stylish cabins, including a full beam master suite, two VIP cabins, three double cabins, one of which is located on the Main Deck, and a twin cabin.

Guests can dine on deck in the cockpit that converts to an outdoor cinema, or during the day, enjoy an exquisite lunch on the flybridge.

Dining tables and sofas are set in front of the Jacuzzi and sunbathing area.