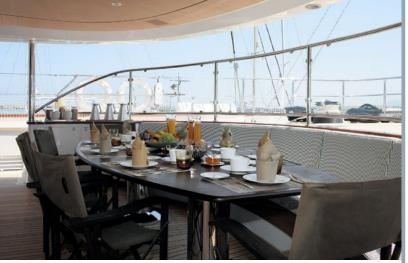

Guests can dine on deck in the cockpit that converts to an outdoor cinema, or during the day, enjoy an exquisite lunch on the flybridge.

Dining tables and sofas are set in front of the Jacuzzi and sunbathing area.