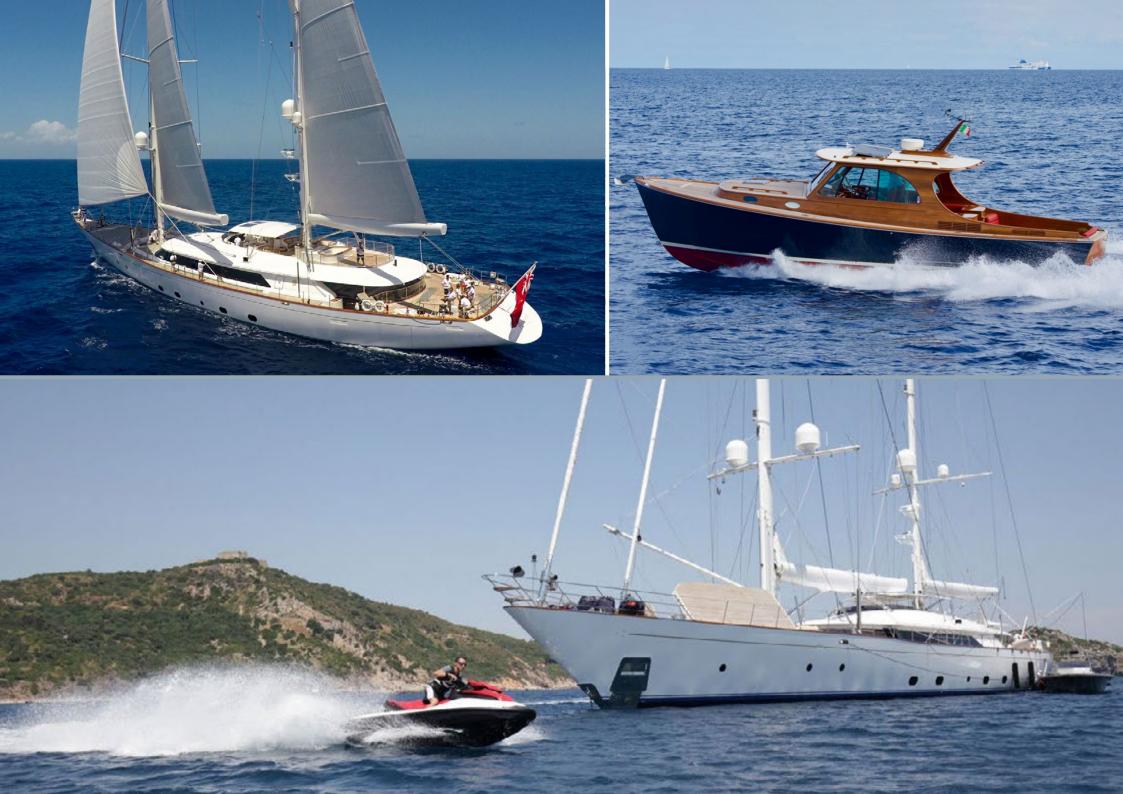

# Rosehearty

A Perini Navi Cup Winner, Rosehearty is ready for adventure and offers an unforgettable sailing experience in the world's most remote destinations.

Her white hull and black tinted wraparound windows cut a sharp shape of luxury – a combination of long lean lines, smooth curves and muscular power.

### **TENDER**

37' Hinckley Picnic Boat "Panthera" (weather dependent) 20' Nouvarania tender, Inboard, 260HP