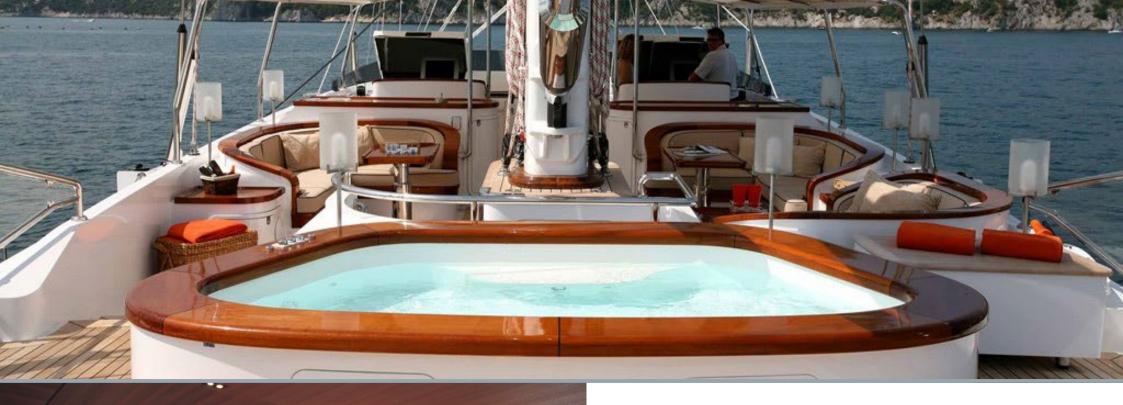

Guests can dine on deck in the cockpit that converts to an outdoor cinema, or during the day, enjoy an exquisite lunch on the flybridge.

Dining tables and sofas are set in front of the Jacuzzi and sunbathing area.