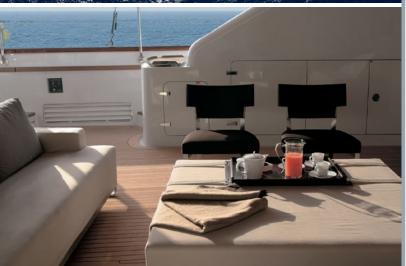

Guests can dine on deck in the cockpit that converts to an outdoor cinema, or during the day, enjoy an exquisite lunch on the flybridge.

Dining tables and sofas are set in front of the Jacuzzi and sunbathing area.