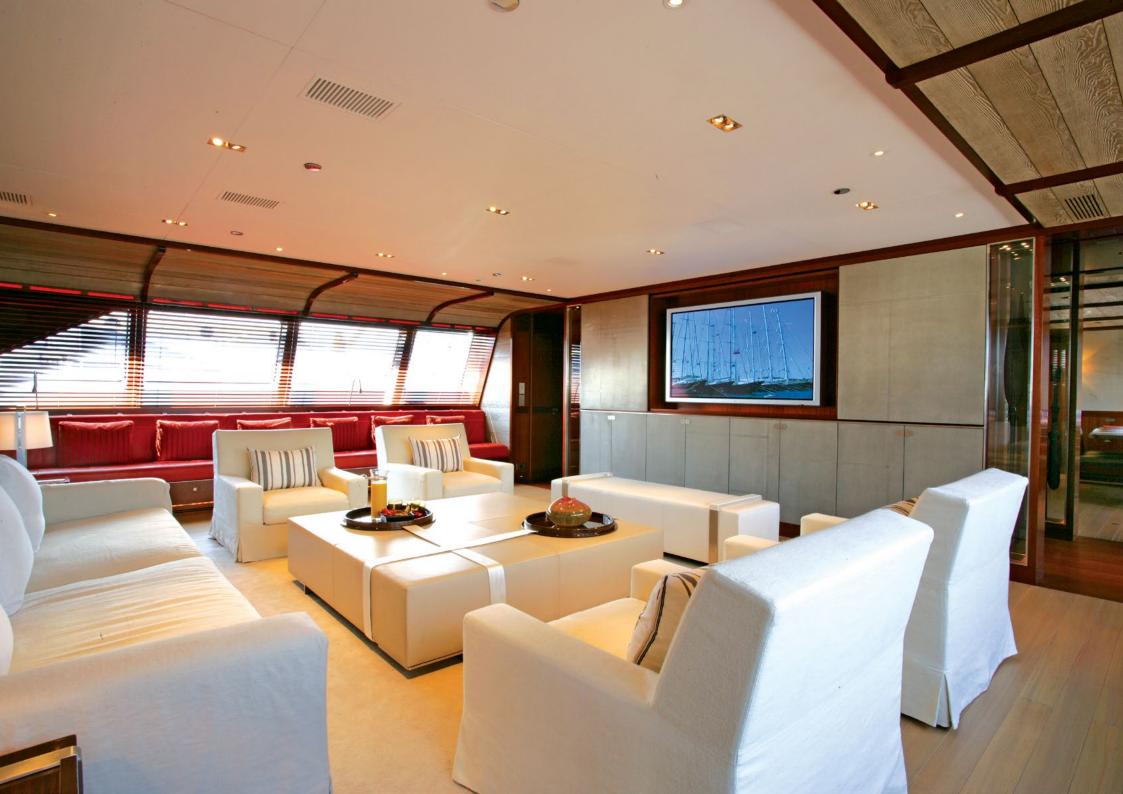

Her interior is one of the rare yacht designs by Christian Liaigre with crisp white linen sofas, Hermes leather, pale oak and ebony.

ROSEHEARTY can accommodate up to 12 guests in seven spectacularly stylish cabins, including a full beam master suite, two VIP cabins, three double cabins, one of which is located on the Main Deck, and a twin cabin.

Guests can dine on deck in the cockpit that converts to an outdoor cinema, or during the day, enjoy an exquisite lunch on the flybridge.

Dining tables and sofas are set in front of the Jacuzzi and sunbathing area.