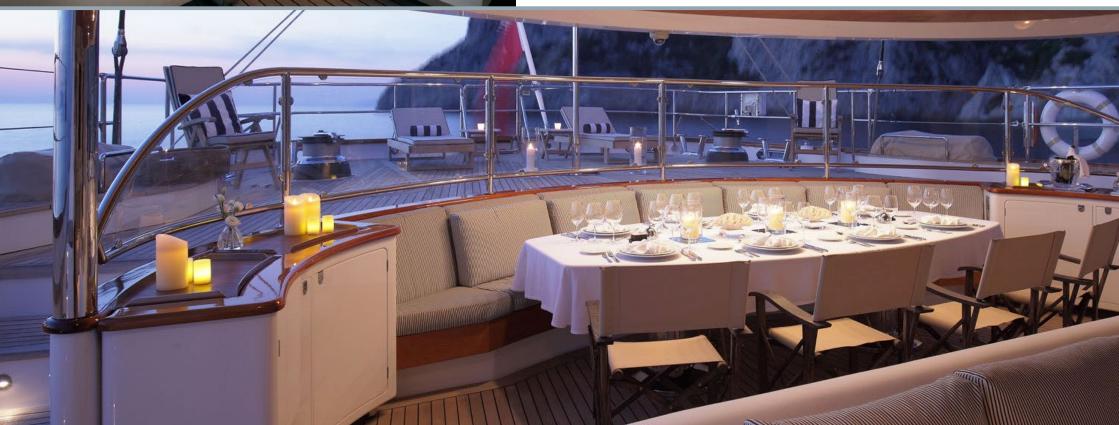

Guests can dine on deck in the cockpit that converts to an outdoor cinema, or during the day, enjoy an exquisite lunch on the flybridge.

Dining tables and sofas are set in front of the Jacuzzi and sunbathing area.