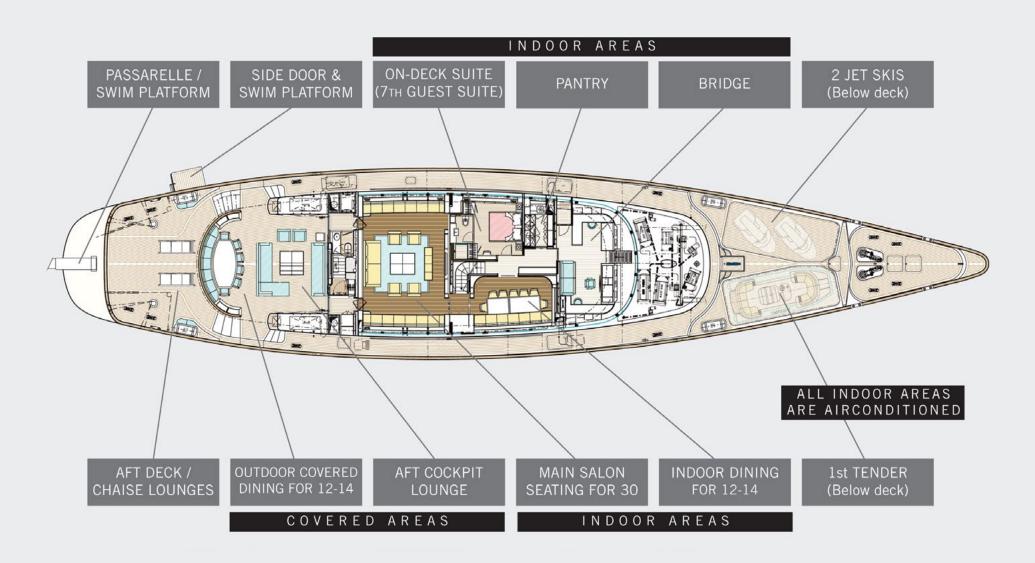

e world's most remote destinations.

Her white hull and black tinted wraparound windows cut a sharp shape of luxury – a combination of long lean lines, smooth curves and muscular power.









Her interior is one of the rare yacht designs by Christian Liaigre with crisp white linen sofas, Hermes leather, pale oak and ebony.

ROSEHEARTY can accommodate up to 12 guests in seven spectacularly stylish cabins, including a full beam master suite, two VIP cabins, three double cabins, one of which is located on the Main Deck, and a twin cabin.







Guests can dine on deck in the cockpit that converts to an outdoor cinema, or during the day, enjoy an exquisite lunch on the flybridge.

Dining tables and sofas are set in front of the Jacuzzi and sunbathing area.



# FLY BRIDGE



### MAIN DECK



# LOWER DECK









# SPECIFICATIONS

### MAIN CHARACTERISTICS

Builder: Perini Navi LOA: 56m (184')

Crew: 12 Built: 2006 Refit: 2020

Accommodation: 12 guests

Cabin configuration: 1 King, 3 Queen, 2 Double,

4 Single, 2 Pullman Speed: 13 knots

### **TENDER**

37' Hinckley Picnic Boat "Panthera" (weather dependent) 20' Nouvarania tender, Inboard, 260HP

### TOYS

4 x Aquaglide inflatable kayaks

2 x Jet-skis\* Seadoo GTI 130. 3 persons Seadoo Wake Pro

4 x SUPs by Red Paddle Co.

1 x 12'6" Explorer. 2016

1 x 10'8" Ride. 2016 2 x 12'6" Sport. 2018

4 x Seabobs

1 x Cayago VX2. Yellow 2008

1 x F5 Yellow 2015

 $2 \times F5S$ . Red and silver 2015

Flyboard. 'Zapata FB03000'. Used with jet-ski. 2014

2 x Waterskis

1 x O'Brien Performance skis. 1.7m

Foot size: Men's 7-13 - fits near