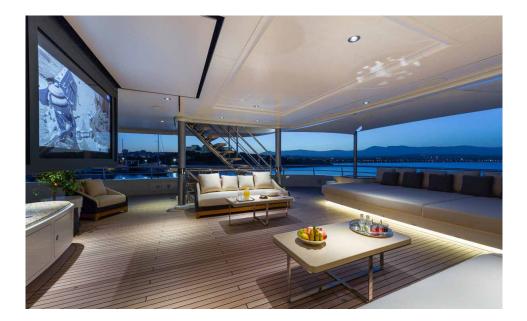

#### INTERIOR MARVELS THAT CAPTIVATE AND INSPIRE

With a top speed of 17 knots and a remarkable maximum range of 4000 nautical miles at economical speed, RoMEA effortlessly combines power and efficiency. Two Caterpillar diesel engines provide an impressive propulsion, ensuring smooth and seamless voyages across vast oceans.

Step on board, and you'll discover a world of opulence and comfort. Accommodating up to 12 guests in 7 staterooms, RoMEA offers the utmost privacy and indulgence. Impeccably designed by the visionary Terence Disdale, who also crafted the stunning interior, this superyacht is a masterpiece in every sense.

### IN DETAILS

In the words of Terence Disdale, "A calm environment... that entertains the eye as well as the mind." RoMEA embodies this philosophy and goes beyond, fulfilling cherished desires and inspiring new ones. Immerse yourself in the lavish splendour of RoMEA, where every aspect is meticulously refined to perfection, ensuring maximum comfort and entertainment, regardless of the situation or your state of mind.

The meticulous attention to detail is evident throughout RoMEA. Over 180 different types of surfaces have been carefully selected, each contributing to the yacht's luxurious atmosphere without compromising on sophistication. Every corner of RoMEA showcases a fragrant blend of form, light, and art, transforming the yacht into an enchanting haven for the discerning traveler.