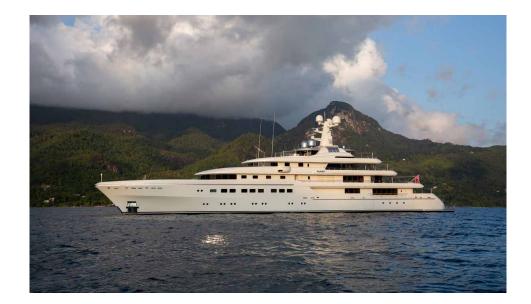

**RoMEA** 81.8 M ( 268.4 FT ) / Abeking & Rasmussen / 2015 / 2021

### ABOUT ROMEA

Introducing RoMEA, the epitome of superyacht luxury and sophistication. This magnificent vessel, measuring 81.8 metres in length, was meticulously crafted in Germany by the renowned shipyard Abeking & Rasmussen, known for their craftsmanship. Delivered in 2015, RoMEA exudes timeless elegance and offers a peerless yachting experience.