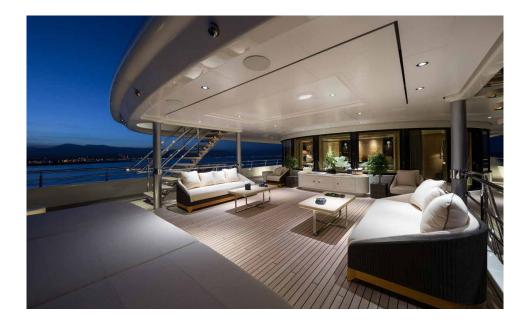

#### INTERIOR MARVELS THAT CAPTIVATE AND INSPIRE

With a top speed of 17 knots and a remarkable maximum range of 4000 nautical miles at economical speed, RoMEA effortlessly combines power and efficiency. Two Caterpillar diesel engines provide an impressive propulsion, ensuring smooth and seamless voyages across vast oceans.

Step on board, and you'll discover a world of opulence and comfort. Accommodating up to 12 guests in 7 staterooms, RoMEA offers the utmost privacy and indulgence. Impeccably designed by the visionary Terence Disdale, who also crafted the stunning interior, this superyacht is a masterpiece in every sense.

### IN DETAILS

In the words of Terence Disdale, "A calm environment... that entertains the eye as well as the mind." RoMEA embodies this philosophy and goes beyond, fulfilling cherished desires and inspiring new ones. Immerse yourself in the lavish splendour of RoMEA, where every aspect is meticulously refined to perfection, ensuring maximum comfort and entertainment, regardless of the situation or your state of mind.

The meticulous attention to detail is evident throughout RoMEA. Over 180 different types of surfaces have been carefully selected, each contributing to the yacht's luxurious atmosphere without compromising on sophistication. Every corner of RoMEA showcases a fragrant blend of form, light, and art, transforming the yacht into an enchanting haven for the discerning traveler.