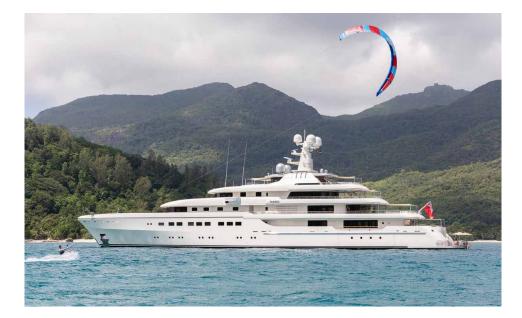

### ABOUT ROMEA

Introducing RoMEA, the epitome of superyacht luxury and sophistication. This magnificent vessel, measuring 81.8 metres in length, was meticulously crafted in Germany by the renowned shipyard Abeking & Rasmussen, known for their craftsmanship. Delivered in 2015, RoMEA exudes timeless elegance and offers a peerless yachting experience.