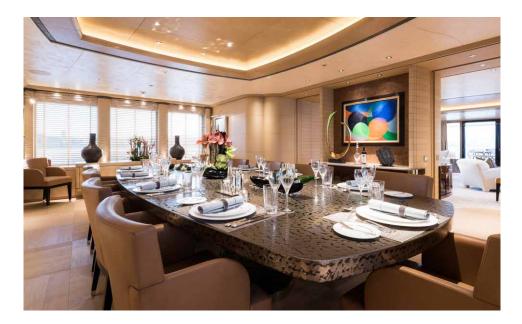

#### INTERIOR MARVELS THAT CAPTIVATE AND INSPIRE

With a top speed of 17 knots and a remarkable maximum range of 4000 nautical miles at economical speed, RoMEA effortlessly combines power and efficiency. Two Caterpillar diesel engines provide an impressive propulsion, ensuring smooth and seamless voyages across vast oceans.

Step on board, and you'll discover a world of opulence and comfort. Accommodating up to 12 guests in 7 staterooms, RoMEA offers the utmost privacy and indulgence. Impeccably designed by the visionary Terence Disdale, who also crafted the stunning interior, this superyacht is a masterpiece in every sense.

### IN DETAILS

In the words of Terence Disdale, "A calm environment... that entertains the eye as well as the mind." RoMEA embodies this philosophy and goes beyond, fulfilling cherished desires and inspiring new ones. Immerse yourself in the lavish splendour of RoMEA, where every aspect is meticulously refined to perfection, ensuring maximum comfort and entertainment, regardless of the situation or your state of mind.

The meticulous attention to detail is evident throughout RoMEA. Over 180 different types of surfaces have been carefully selected, each contributing to the yacht's luxurious atmosphere without compromising on sophistication. Every corner of RoMEA showcases a fragrant blend of form, light, and art, transforming the yacht into an enchanting haven for the discerning traveler.