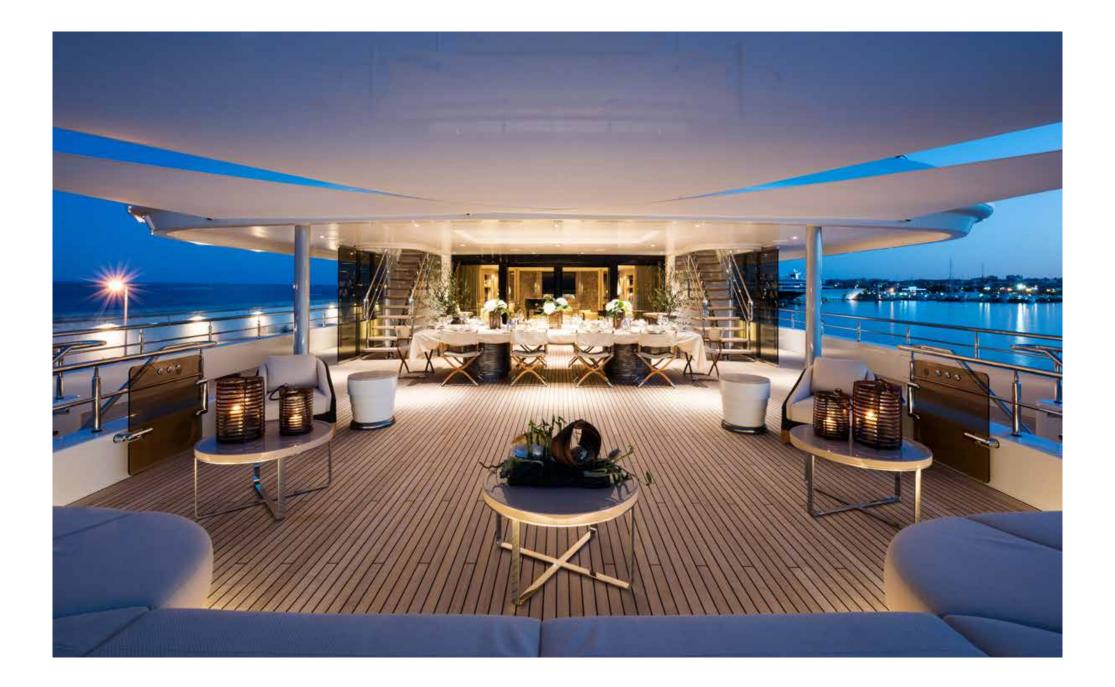

Step on board, and you'll discover a world of opulence and comfort. Accommodating up to 12 guests in 7 staterooms, RoMEA offers the utmost privacy and indulgence. Impeccably designed by the visionary Terence Disdale, who also crafted the stunning interior, this superyacht is a masterpiece in every sense.

### IN DETAILS

In the words of Terence Disdale, "A calm environment... that entertains the eye as well as the mind." RoMEA embodies this philosophy and goes beyond, fulfilling cherished desires and inspiring new ones. Immerse yourself in the lavish splendour of RoMEA, where every aspect is meticulously refined to perfection, ensuring maximum comfort and entertainment, regardless of the situation or your state of mind.

The meticulous attention to detail is evident throughout RoMEA. Over 180 different types of surfaces have been carefully selected, each contributing to the yacht's luxurious atmosphere without compromising on sophistication. Every corner of RoMEA showcases a fragrant blend of form, light, and art, transforming the yacht into an enchanting haven for the discerning traveler.