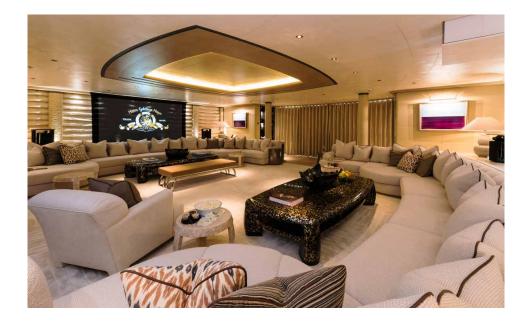

#### INTERIOR MARVELS THAT CAPTIVATE AND INSPIRE

With a top speed of 17 knots and a remarkable maximum range of 4000 nautical miles at economical speed, RoMEA effortlessly combines power and efficiency. Two Caterpillar diesel engines provide an impressive propulsion, ensuring smooth and seamless voyages across vast oceans.

Step on board, and you'll discover a world of opulence and comfort. Accommodating up to 12 guests in 7 staterooms, RoMEA offers the utmost privacy and indulgence. Impeccably designed by the visionary Terence Disdale, who also crafted the stunning interior, this superyacht is a masterpiece in every sense.

### IN DETAILS

In the words of Terence Disdale, "A calm environment... that entertains the eye as well as the mind." RoMEA embodies this philosophy and goes beyond, fulfilling cherished desires and inspiring new ones. Immerse yourself in the lavish splendour of RoMEA, where every aspect is meticulously refined to perfection, ensuring maximum comfort and entertainment, regardless of the situation or your state of mind.

The meticulous attention to detail is evident throughout RoMEA. Over 180 different types of surfaces have been carefully selected, each contributing to the yacht's luxurious atmosphere without compromising on sophistication. Every corner of RoMEA showcases a fragrant blend of form, light, and art, transforming the yacht into an enchanting haven for the discerning traveler.