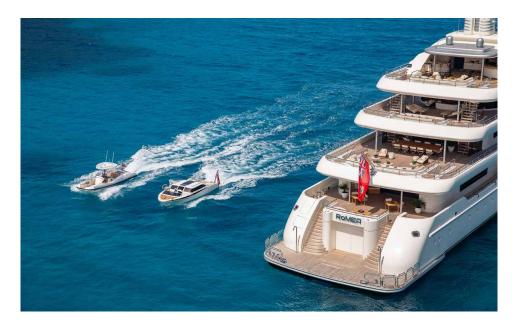

### ABOUT ROMEA

Introducing RoMEA, the epitome of superyacht luxury and sophistication. This magnificent vessel, measuring 81.8 metres in length, was meticulously crafted in Germany by the renowned shipyard Abeking & Rasmussen, known for their craftsmanship. Delivered in 2015, RoMEA exudes timeless elegance and offers a peerless yachting experience.