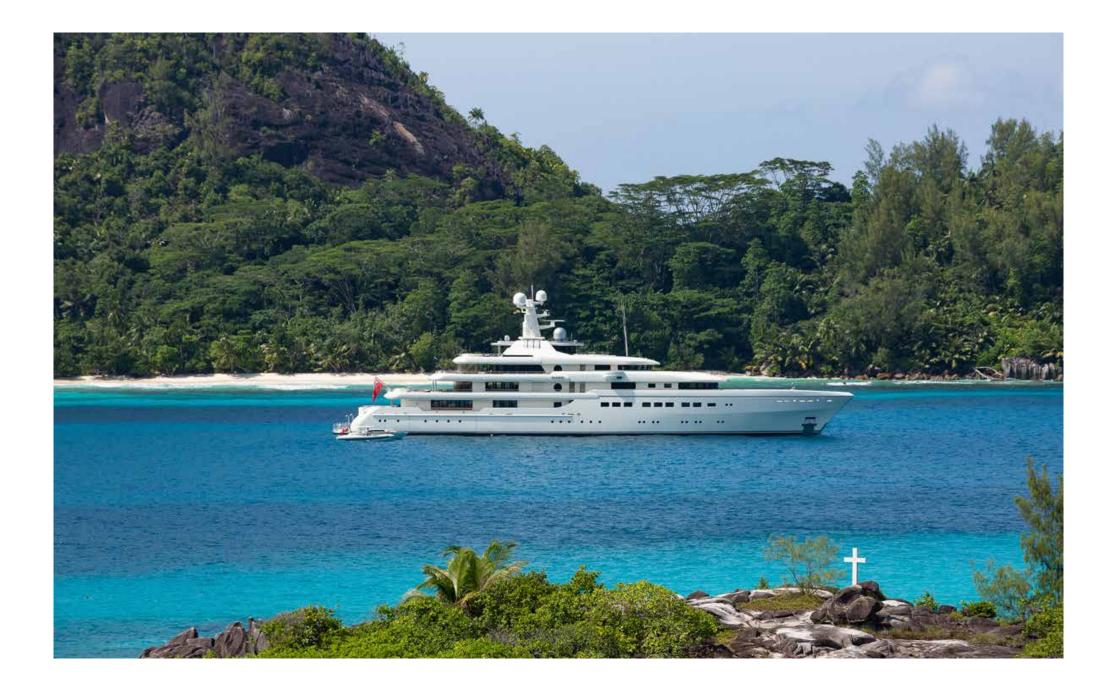

### ABOUT ROMEA

Introducing RoMEA, the epitome of superyacht luxury and sophistication. This magnificent vessel, measuring 81.8 metres in length, was meticulously crafted in Germany by the renowned shipyard Abeking & Rasmussen, known for their craftsmanship. Delivered in 2015, RoMEA exudes timeless elegance and offers a peerless yachting experience.