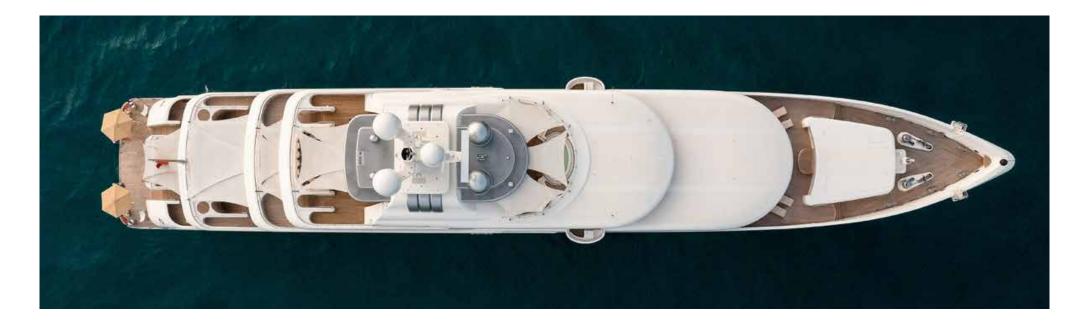

# Specifications

| Length                                | Crew                  |
|---------------------------------------|-----------------------|
| 81.8 M ( 268.4 FT )                   | CAPTAIN + 24          |
| Beam                                  | Engines               |
| 12.6 M ( 41.4 FT )                    | 2 X CATERPILLAR 3516C |
| Draft                                 | Cruising Speed        |
| <b>3.4 M ( 11.4 FT )</b>              | 13 KTS                |
| Gross Tonnage                         | Max Speed             |
| 2312 GT                               | 17 KTS                |
| Builder                               | Range                 |
| ABEKING & RASMUSSEN                   | <b>4000 NM</b>        |
| Year<br>2015 / 2021                   |                       |
| Guests<br>12 IN 6 CABINS              |                       |
| Cabins configuration 4 DOUBLE, 3 TWIN |                       |
| Interior Designer                     |                       |

#### INTERIOR MARVELS THAT CAPTIVATE AND INSPIRE

With a top speed of 17 knots and a remarkable maximum range of 4000 nautical miles at economical speed, RoMEA effortlessly combines power and efficiency. Two Caterpillar diesel engines provide an impressive propulsion, ensuring smooth and seamless voyages across vast oceans.