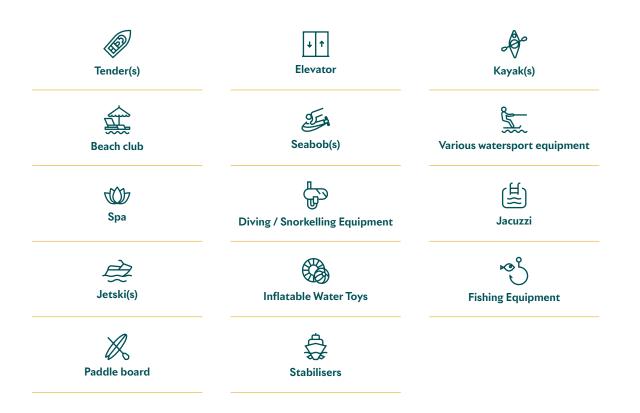

In the words of Terence Disdale, "A calm environment... that entertains the eye as well as the mind." RoMEA embodies this philosophy and goes beyond, fulfilling cherished desires and inspiring new ones. Immerse yourself in the lavish splendour of RoMEA, where every aspect is meticulously refined to perfection, ensuring maximum comfort and entertainment, regardless of the situation or your state of mind.

The meticulous attention to detail is evident throughout RoMEA. Over 180 different types of surfaces have been carefully selected, each contributing to the yacht's luxurious atmosphere without compromising on sophistication. Every corner of RoMEA showcases a fragrant blend of form, light, and art, transforming the yacht into an enchanting haven for the discerning traveler.



# Features



# Locations & Rates

 -ỳ 

 SUMMER

 The Mediterranean

 High Season

 EUR 1,100,000/wk

WINTER Indian Ocean

\*

High Season EUR 1,100,000/wk Low Season EUR 1,100,000/wk

Price exclude VAT + 30% Expenses

Not offered for sale or charter to U.S. residents while in U.S. waters