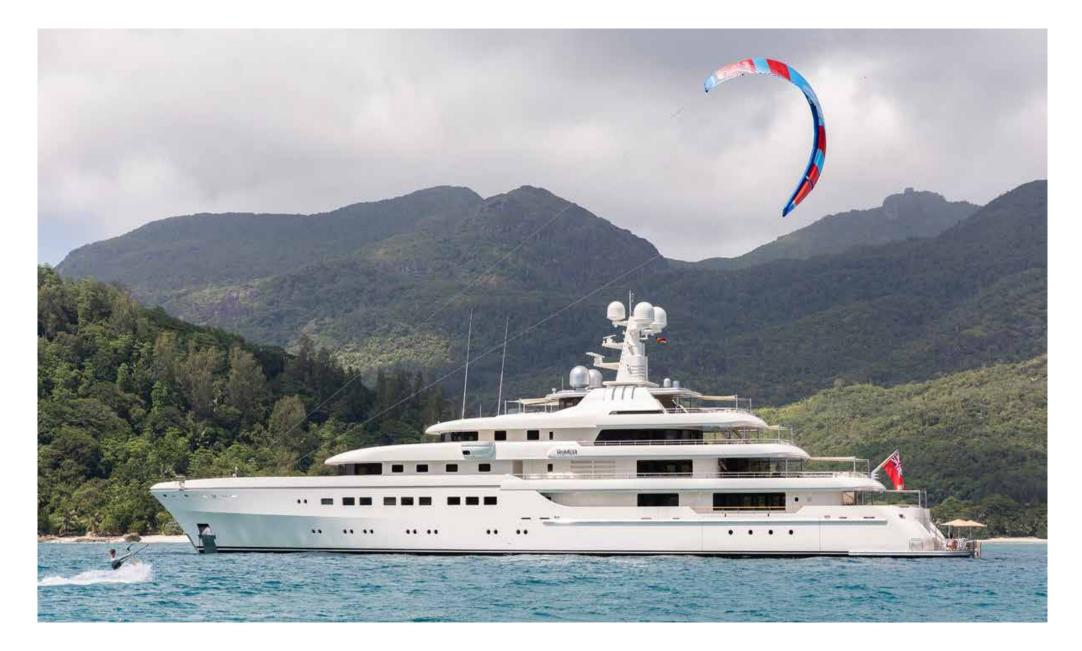

**RoMEA** 81.8 M ( 268.4 FT ) / Abeking & Rasmussen / 2015 / 2021

### ABOUT ROMEA

Introducing RoMEA, the epitome of superyacht luxury and sophistication. This magnificent vessel, measuring 81.8 metres in length, was meticulously crafted in Germany by the renowned shipyard Abeking & Rasmussen, known for their craftsmanship. Delivered in 2015, RoMEA exudes timeless elegance and offers a peerless yachting experience.