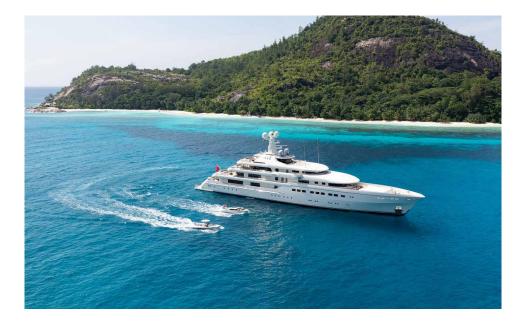

### ABOUT ROMEA

Introducing RoMEA, the epitome of superyacht luxury and sophistication. This magnificent vessel, measuring 81.8 metres in length, was meticulously crafted in Germany by the renowned shipyard Abeking & Rasmussen, known for their craftsmanship. Delivered in 2015, RoMEA exudes timeless elegance and offers a peerless yachting experience.