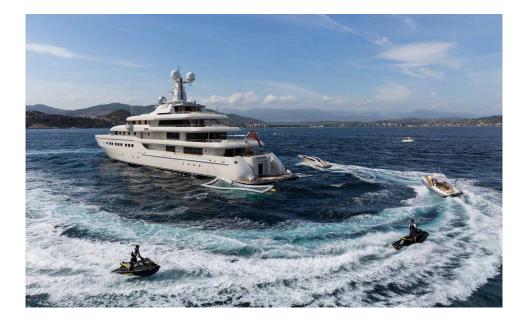

### ABOUT ROMEA

Introducing RoMEA, the epitome of superyacht luxury and sophistication. This magnificent vessel, measuring 81.8 metres in length, was meticulously crafted in Germany by the renowned shipyard Abeking & Rasmussen, known for their craftsmanship. Delivered in 2015, RoMEA exudes timeless elegance and offers a peerless yachting experience.