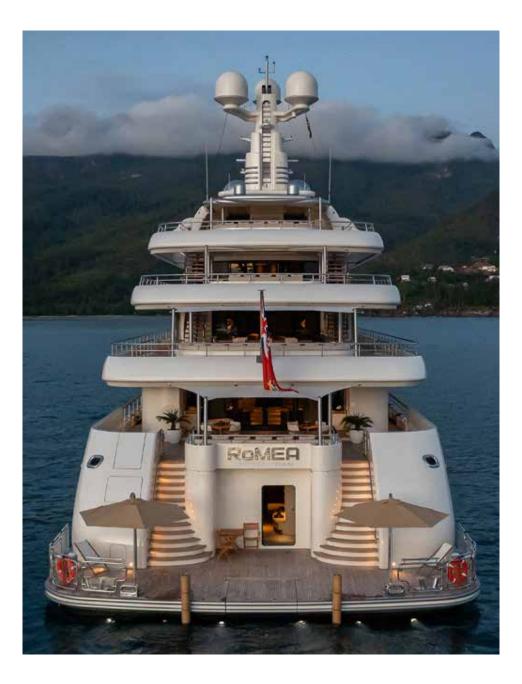

**RoMEA** 81.8 M ( 268.4 FT ) / Abeking & Rasmussen / 2015 / 2021

### ABOUT ROMEA

Introducing RoMEA, the epitome of superyacht luxury and sophistication. This magnificent vessel, measuring 81.8 metres in length, was meticulously crafted in Germany by the renowned shipyard Abeking & Rasmussen, known for their craftsmanship. Delivered in 2015, RoMEA exudes timeless elegance and offers a peerless yachting experience.