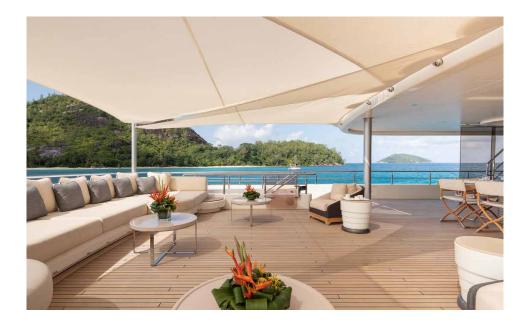

#### INTERIOR MARVELS THAT CAPTIVATE AND INSPIRE

With a top speed of 17 knots and a remarkable maximum range of 4000 nautical miles at economical speed, RoMEA effortlessly combines power and efficiency. Two Caterpillar diesel engines provide an impressive propulsion, ensuring smooth and seamless voyages across vast oceans.

Step on board, and you'll discover a world of opulence and comfort. Accommodating up to 12 guests in 7 staterooms, RoMEA offers the utmost privacy and indulgence. Impeccably designed by the visionary Terence Disdale, who also crafted the stunning interior, this superyacht is a masterpiece in every sense.

### IN DETAILS

In the words of Terence Disdale, "A calm environment... that entertains the eye as well as the mind." RoMEA embodies this philosophy and goes beyond, fulfilling cherished desires and inspiring new ones. Immerse yourself in the lavish splendour of RoMEA, where every aspect is meticulously refined to perfection, ensuring maximum comfort and entertainment, regardless of the situation or your state of mind.

The meticulous attention to detail is evident throughout RoMEA. Over 180 different types of surfaces have been carefully selected, each contributing to the yacht's luxurious atmosphere without compromising on sophistication. Every corner of RoMEA showcases a fragrant blend of form, light, and art, transforming the yacht into an enchanting haven for the discerning traveler.