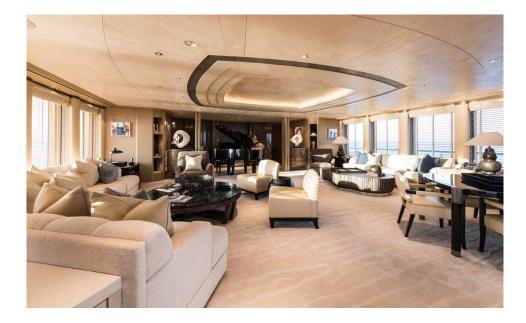

#### INTERIOR MARVELS THAT CAPTIVATE AND INSPIRE

With a top speed of 17 knots and a remarkable maximum range of 4000 nautical miles at economical speed, RoMEA effortlessly combines power and efficiency. Two Caterpillar diesel engines provide an impressive propulsion, ensuring smooth and seamless voyages across vast oceans.

Step on board, and you'll discover a world of opulence and comfort. Accommodating up to 12 guests in 7 staterooms, RoMEA offers the utmost privacy and indulgence. Impeccably designed by the visionary Terence Disdale, who also crafted the stunning interior, this superyacht is a masterpiece in every sense.

### IN DETAILS

In the words of Terence Disdale, "A calm environment... that entertains the eye as well as the mind." RoMEA embodies this philosophy and goes beyond, fulfilling cherished desires and inspiring new ones. Immerse yourself in the lavish splendour of RoMEA, where every aspect is meticulously refined to perfection, ensuring maximum comfort and entertainment, regardless of the situation or your state of mind.

The meticulous attention to detail is evident throughout RoMEA. Over 180 different types of surfaces have been carefully selected, each contributing to the yacht's luxurious atmosphere without compromising on sophistication. Every corner of RoMEA showcases a fragrant blend of form, light, and art, transforming the yacht into an enchanting haven for the discerning traveler.