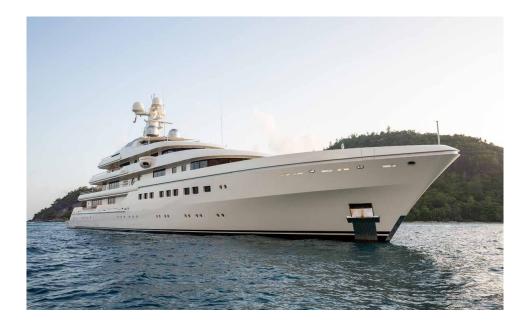

### ABOUT ROMEA

Introducing RoMEA, the epitome of superyacht luxury and sophistication. This magnificent vessel, measuring 81.8 metres in length, was meticulously crafted in Germany by the renowned shipyard Abeking & Rasmussen, known for their craftsmanship. Delivered in 2015, RoMEA exudes timeless elegance and offers a peerless yachting experience.