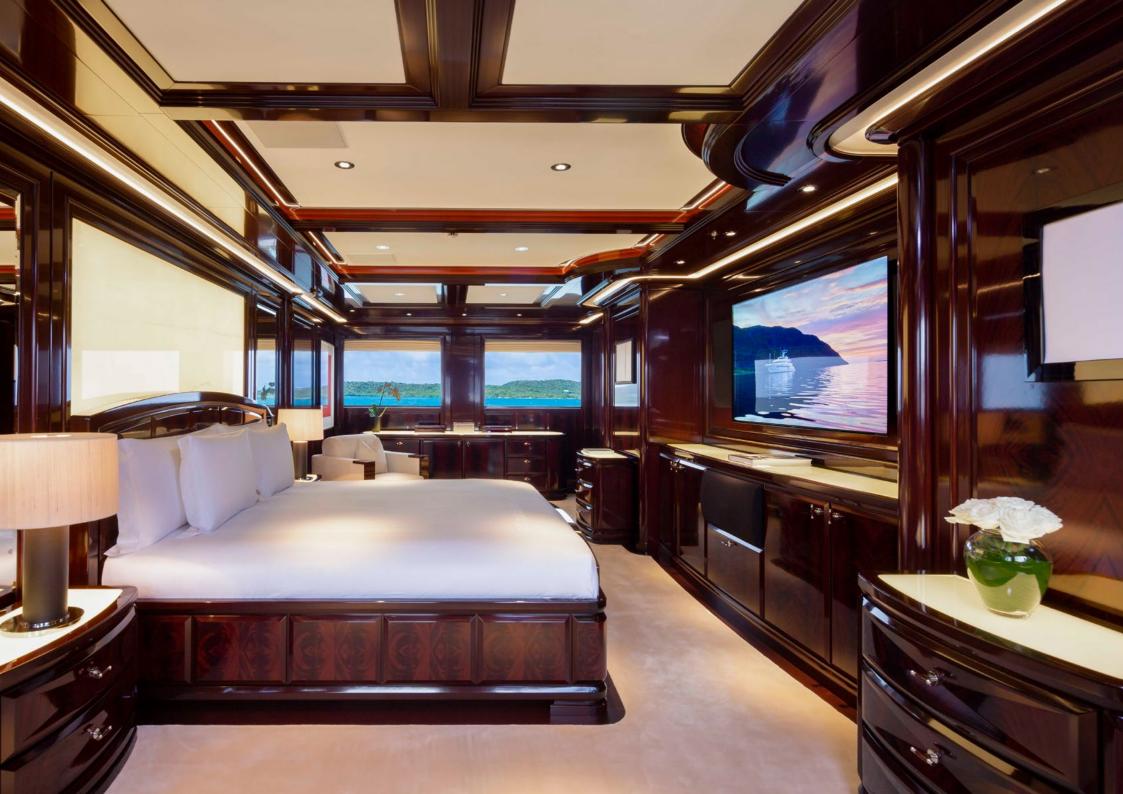

### MAIN CHARACTERISTICS

Builder: Feadship LOA: 60.35 m (198') Beam: 10.80 m (35'5") Draft: 3.30 m (10'10") Crew: 13 Built: 2014 Refit: 2019 Accommodation: 10 guests Cabin configuration: 4 doubles, 1 Twin Speed: 12 knots