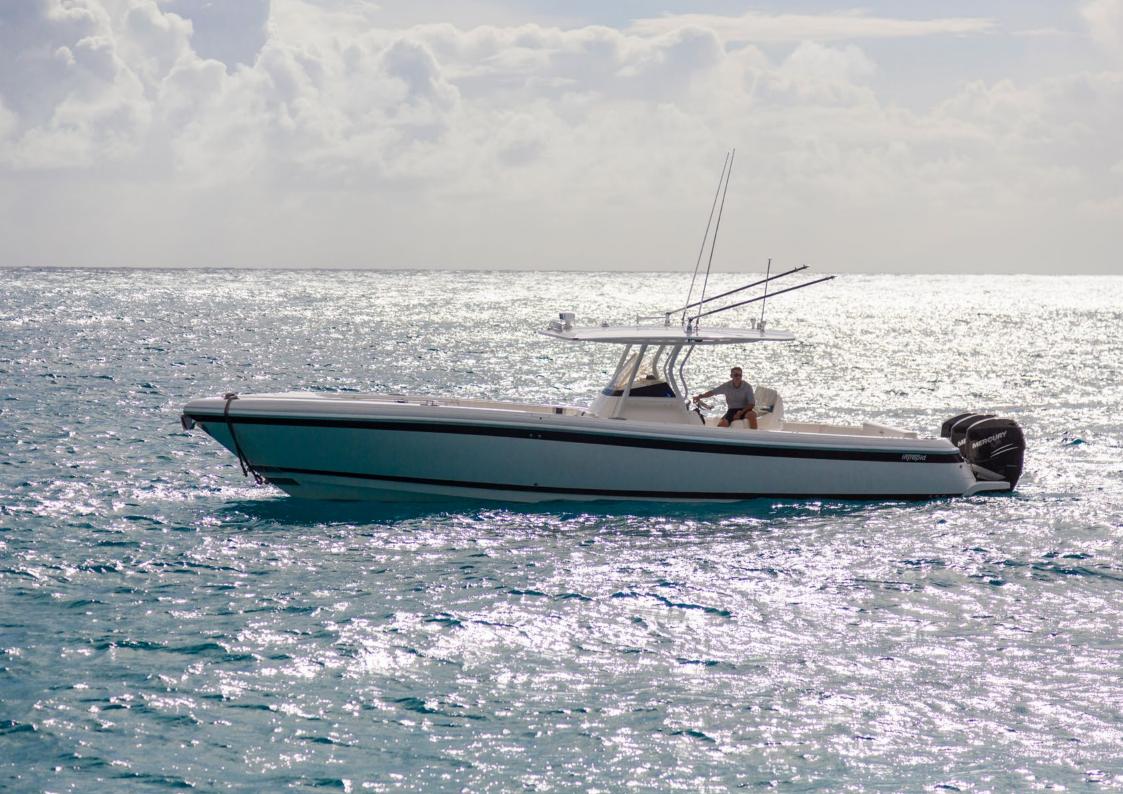

# SPECIFICATIONS

### MAIN CHARACTERISTICS

Builder: Feadship LOA: 60.35 m (198') Beam: 10.80 m (35'5") Draft: 3.30 m (10'10") Crew: 13 Built: 2014 Refit: 2019 Accommodation: 10 guests Cabin configuration: 4 doubles, 1 Twin Speed: 12 knots

#### TENDERS

375 Intrepid Tender 7m Pascoe Tender

## TOYS

2 x Sea-Doo RXT -X-300 2020 jet skis 4 x Seabobs 1 x Liquid Force Wakeboard 2 x Stand-up Paddle Boards 6 x Full Sets Scuba Divining Equipment Rave Razor Duo Towable Tube O'Brien towable tube Fiesta Island – up to 8 people

#### **BEACH SET-UP**

For the days when you want to escape to your own private beach, ROCK.IT is prepared to make it happen. Whether you want a day to relax on the sand or an al fresco sit-down BBQ meal, our beach setup allows you to create your own experience for