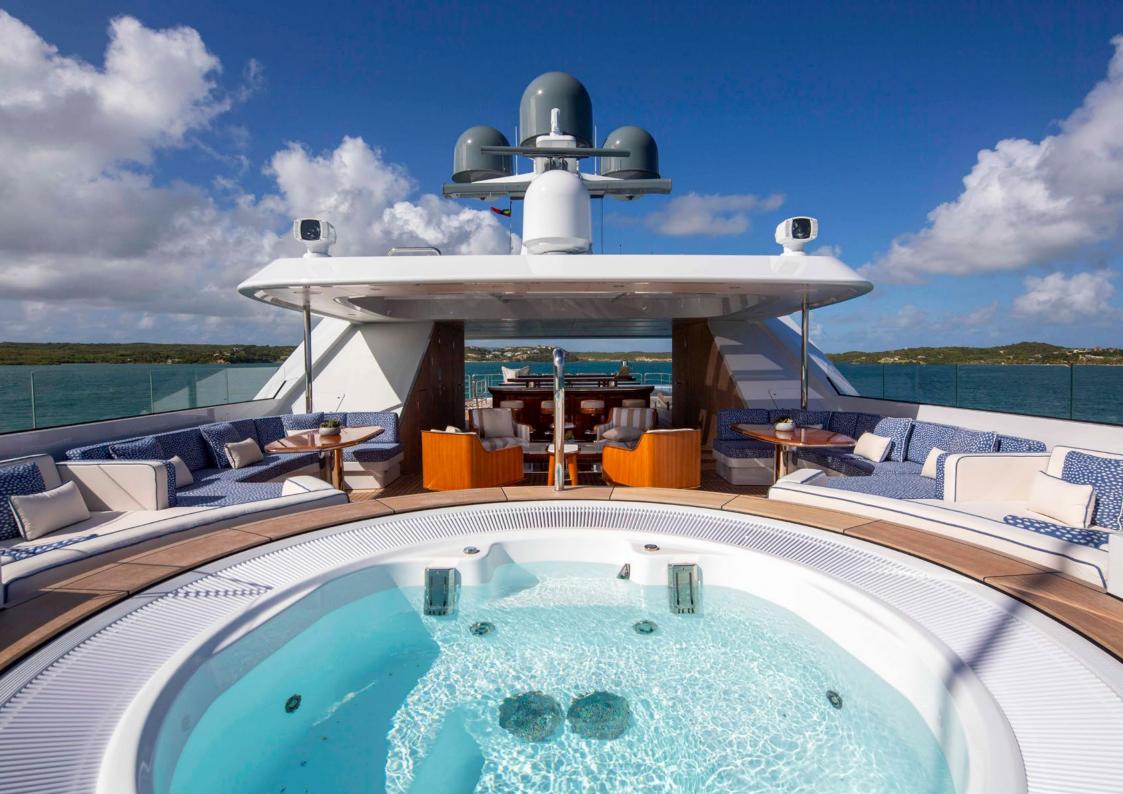

# FEATURES

Extensive refit in 2019 Modern classic interior by Sinot Yacht Design New interior furniture designed by Frank Pollaro Main deck salon cinema New AV/IT Creston and 4k entertainment system New selection of watertoys