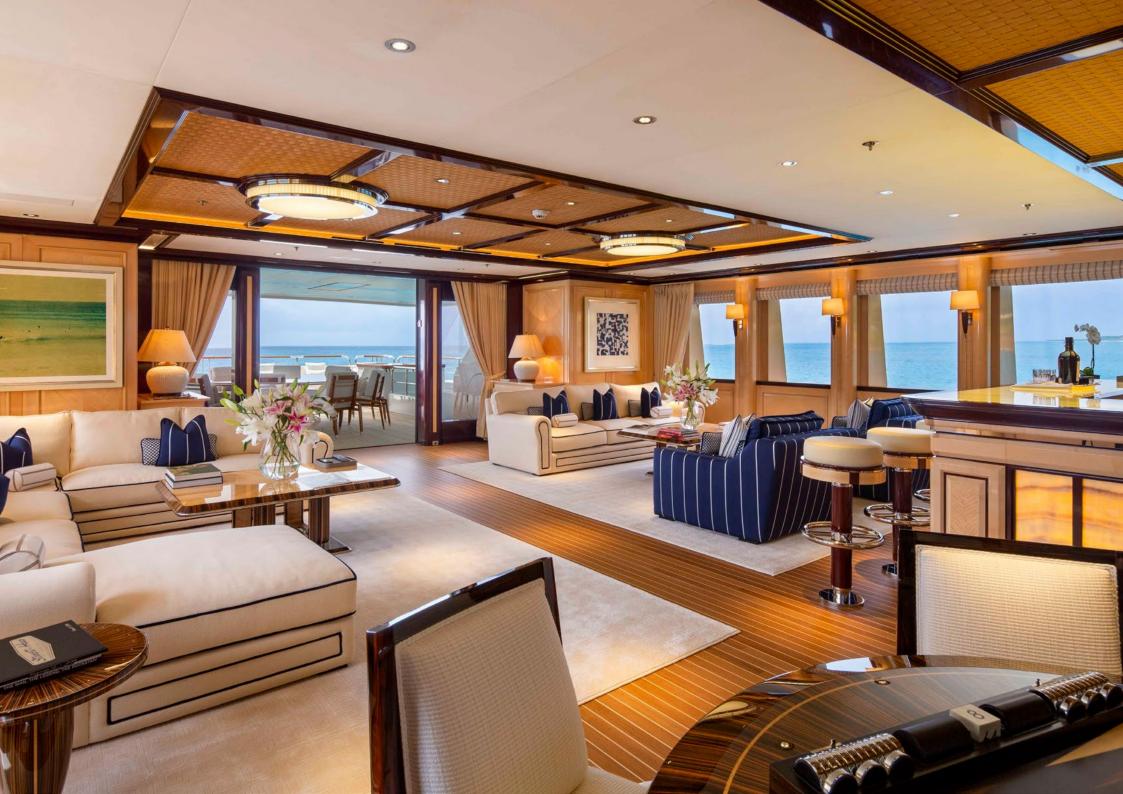

# FEATURES

Extensive refit in 2019 Modern classic interior by Sinot Yacht Design New interior furniture designed by Frank Pollaro Main deck salon cinema New AV/IT Creston and 4k entertainment system New selection of watertoys