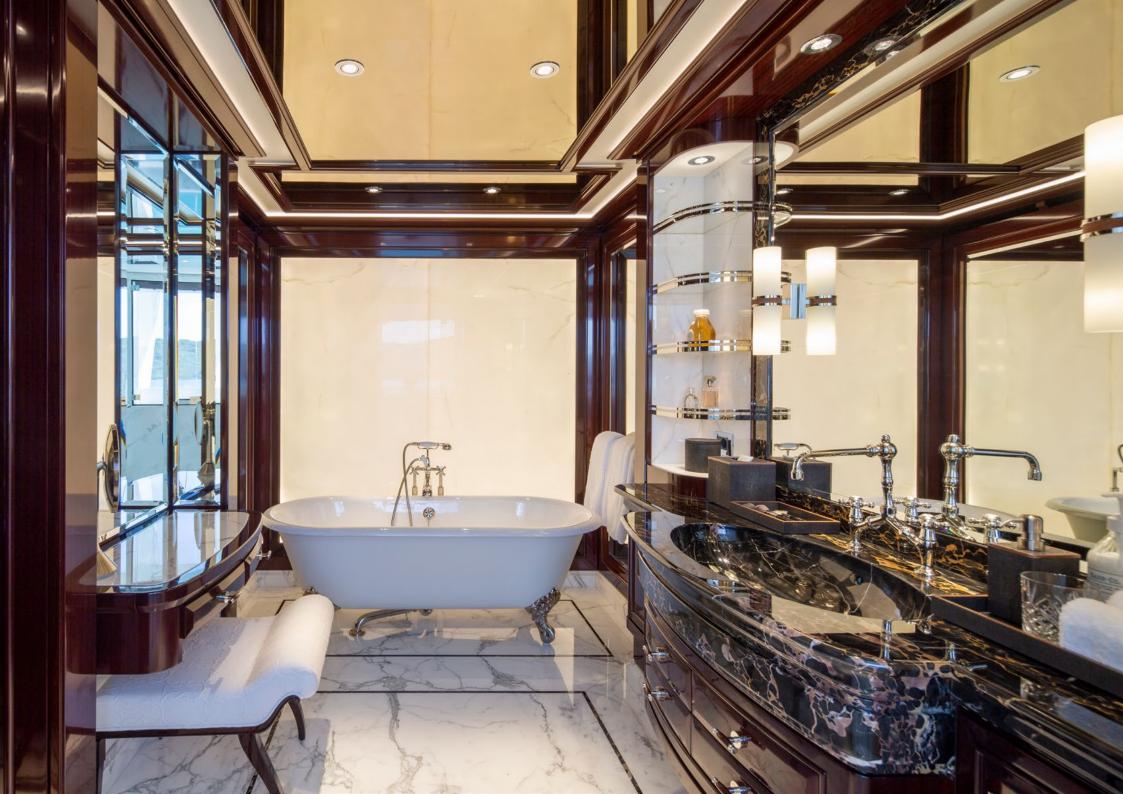

### MAIN CHARACTERISTICS

Builder: Feadship LOA: 60.35 m (198') Beam: 10.80 m (35'5") Draft: 3.30 m (10'10") Crew: 13 Built: 2014 Refit: 2019 Accommodation: 10 guests Cabin configuration: 4 doubles, 1 Twin Speed: 12 knots