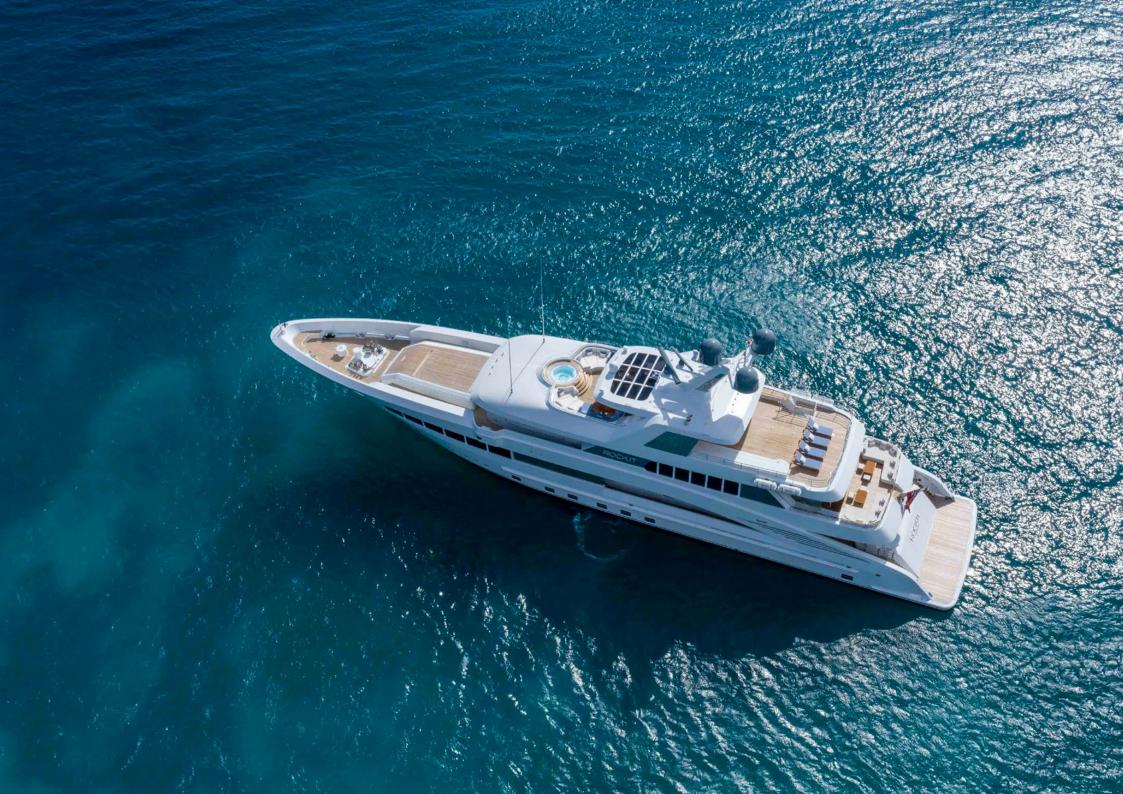

### MAIN CHARACTERISTICS

Builder: Feadship LOA: 60.35 m (198') Beam: 10.80 m (35'5") Draft: 3.30 m (10'10") Crew: 13 Built: 2014 Refit: 2019 Accommodation: 10 guests Cabin configuration: 4 doubles, 1 Twin Speed: 12 knots