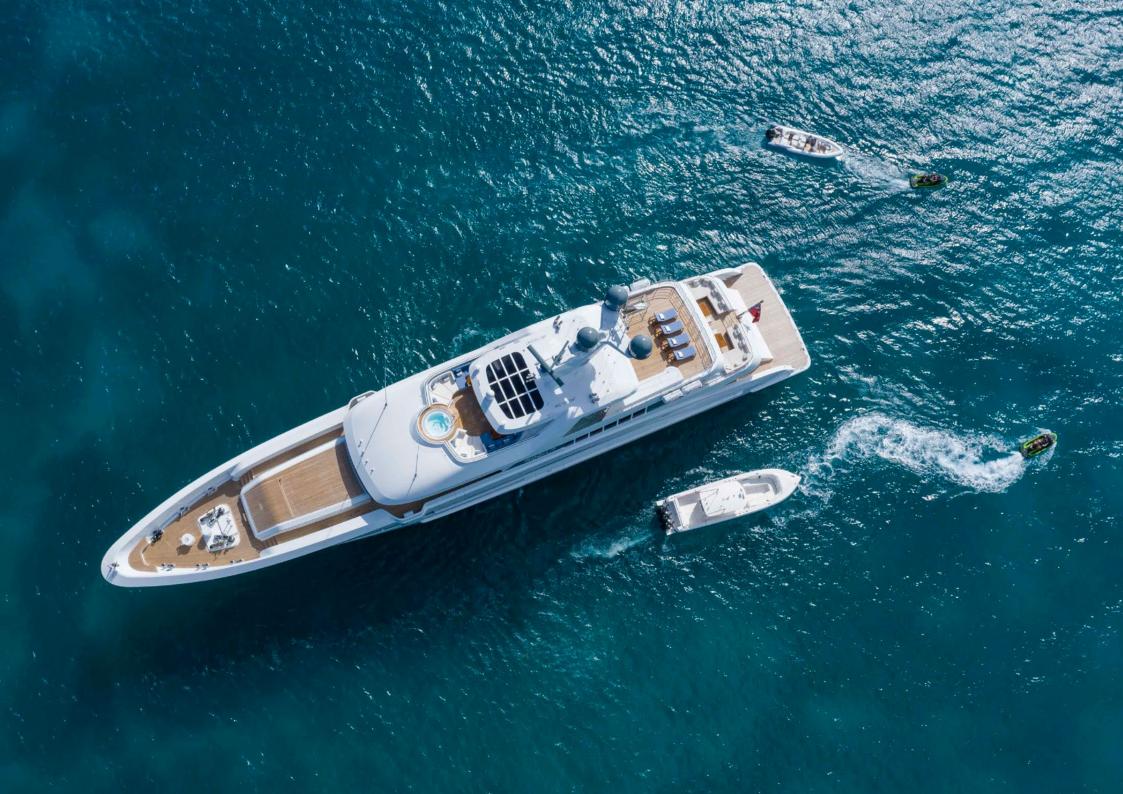

### MAIN CHARACTERISTICS

Builder: Feadship LOA: 60.35 m (198') Beam: 10.80 m (35'5") Draft: 3.30 m (10'10") Crew: 13 Built: 2014 Refit: 2019 Accommodation: 10 guests Cabin configuration: 4 doubles, 1 Twin Speed: 12 knots