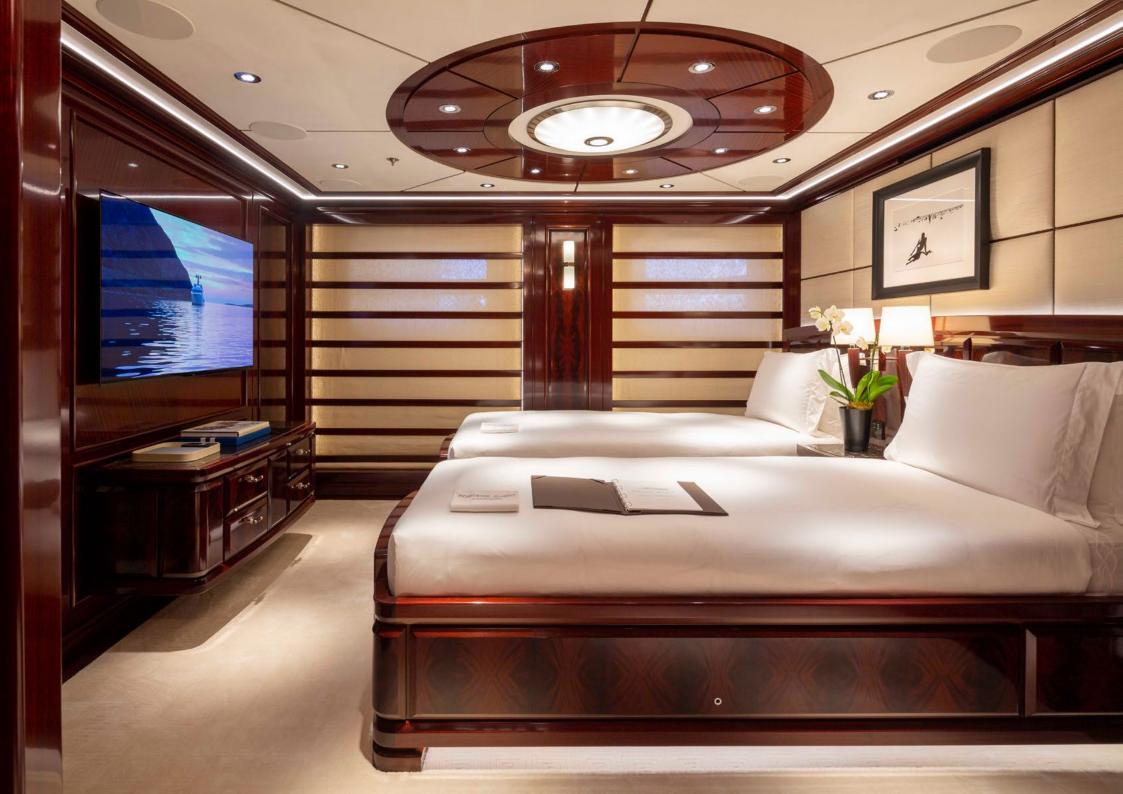

### MAIN CHARACTERISTICS

Builder: Feadship LOA: 60.35 m (198') Beam: 10.80 m (35'5") Draft: 3.30 m (10'10") Crew: 13 Built: 2014 Refit: 2019 Accommodation: 10 guests Cabin configuration: 4 doubles, 1 Twin Speed: 12 knots

# FEATURES

Extensive refit in 2019 Modern classic interior by Sinot Yacht Design New interior furniture designed by Frank Pollaro Main deck salon cinema New AV/IT Creston and 4k entertainment system New selection of watertoys