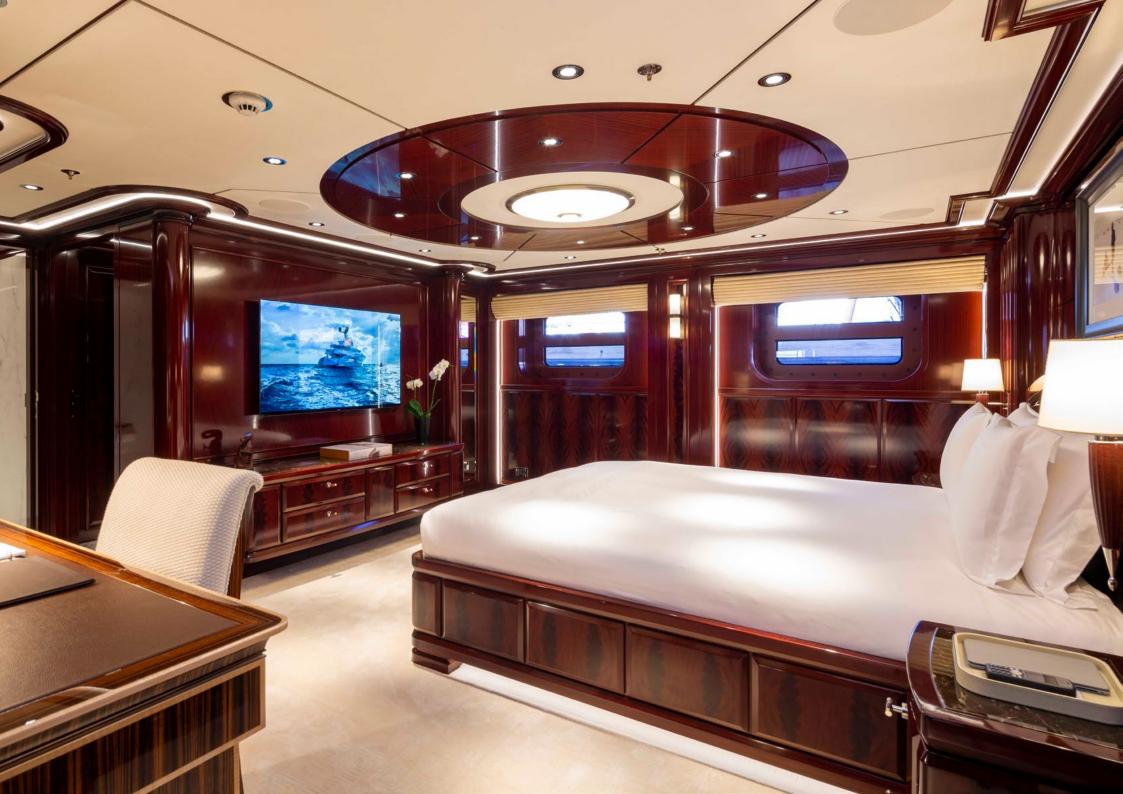

### MAIN CHARACTERISTICS

Builder: Feadship LOA: 60.35 m (198') Beam: 10.80 m (35'5") Draft: 3.30 m (10'10") Crew: 13 Built: 2014 Refit: 2019 Accommodation: 10 guests Cabin configuration: 4 doubles, 1 Twin Speed: 12 knots

# FEATURES

Extensive refit in 2019 Modern classic interior by Sinot Yacht Design New interior furniture designed by Frank Pollaro Main deck salon cinema New AV/IT Creston and 4k entertainment system New selection of watertoys