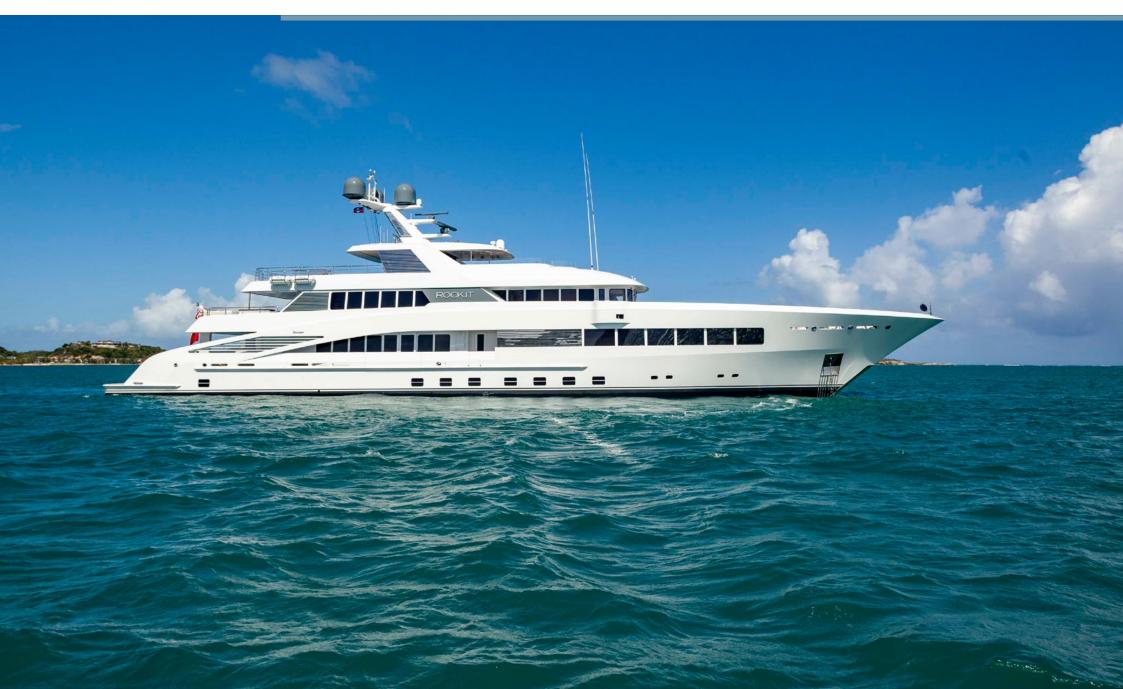

### MAIN CHARACTERISTICS

Builder: Feadship LOA: 60.35 m (198') Beam: 10.80 m (35'5") Draft: 3.30 m (10'10") Crew: 13 Built: 2014 Refit: 2019 Accommodation: 10 guests Cabin configuration: 4 doubles, 1 Twin Speed: 12 knots