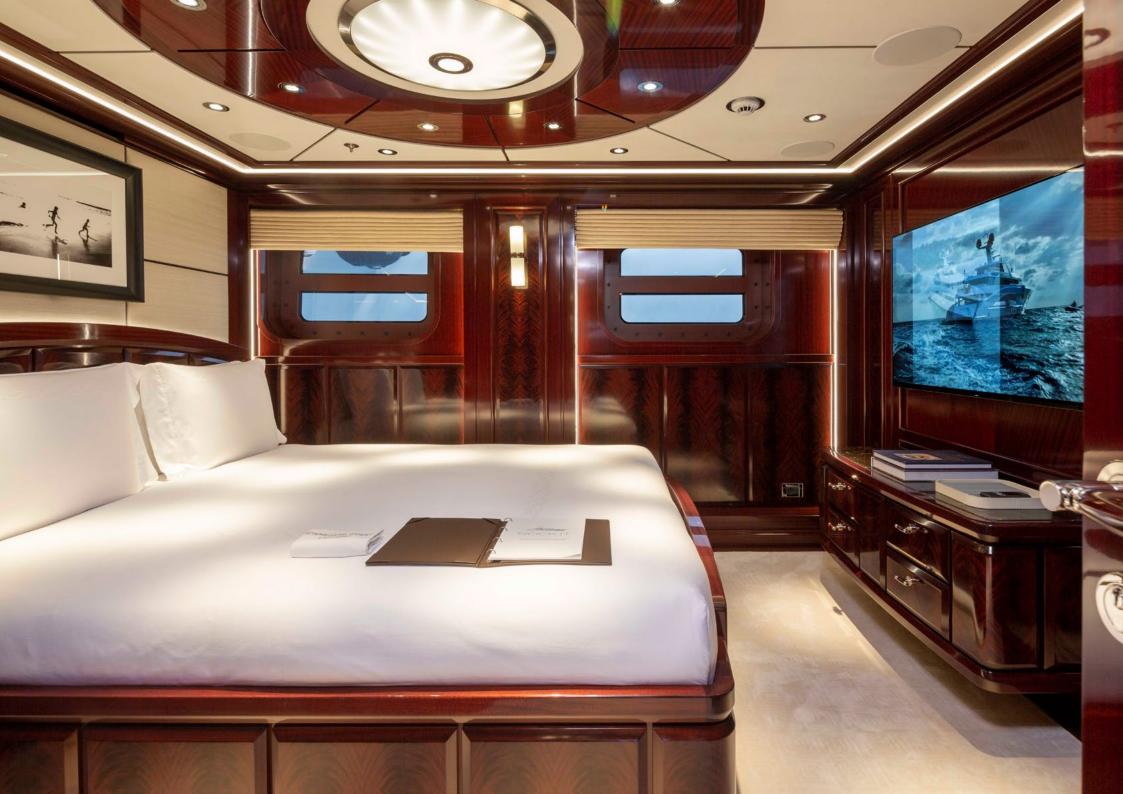

### MAIN CHARACTERISTICS

Builder: Feadship LOA: 60.35 m (198') Beam: 10.80 m (35'5") Draft: 3.30 m (10'10") Crew: 13 Built: 2014 Refit: 2019 Accommodation: 10 guests Cabin configuration: 4 doubles, 1 Twin Speed: 12 knots

# FEATURES

Extensive refit in 2019 Modern classic interior by Sinot Yacht Design New interior furniture designed by Frank Pollaro Main deck salon cinema New AV/IT Creston and 4k entertainment system New selection of watertoys