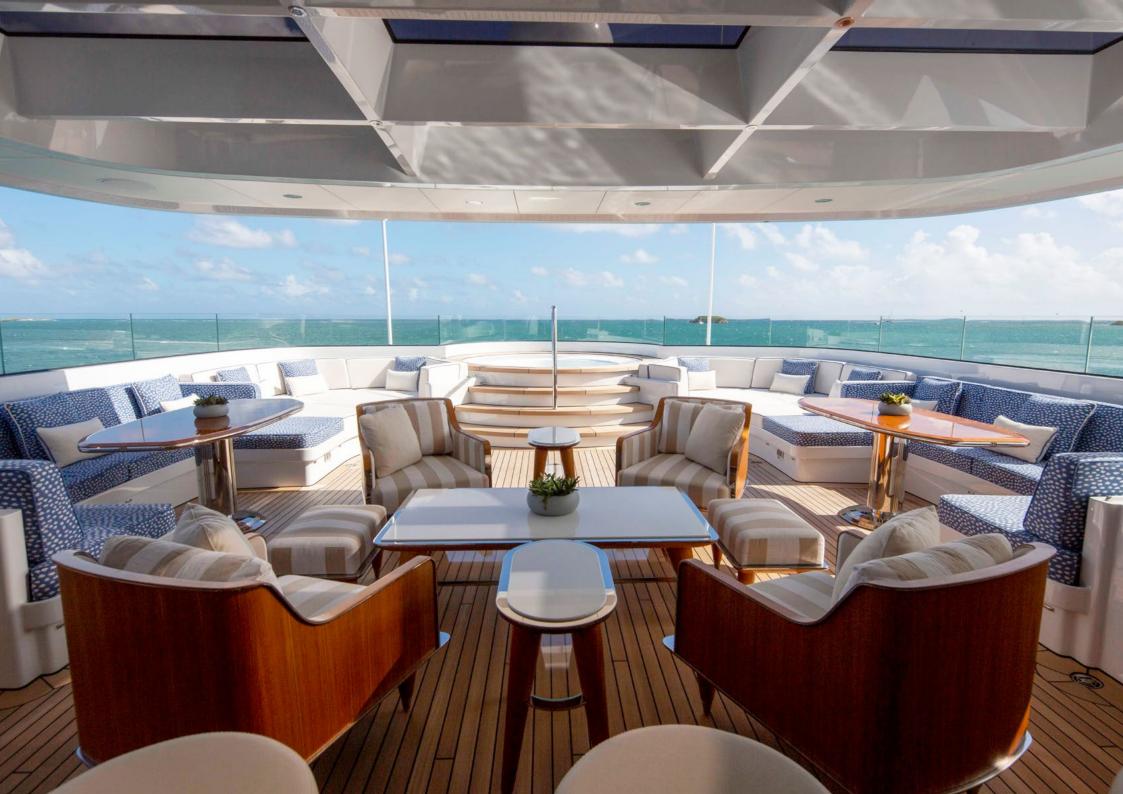

# FEATURES

Extensive refit in 2019 Modern classic interior by Sinot Yacht Design New interior furniture designed by Frank Pollaro Main deck salon cinema New AV/IT Creston and 4k entertainment system New selection of watertoys