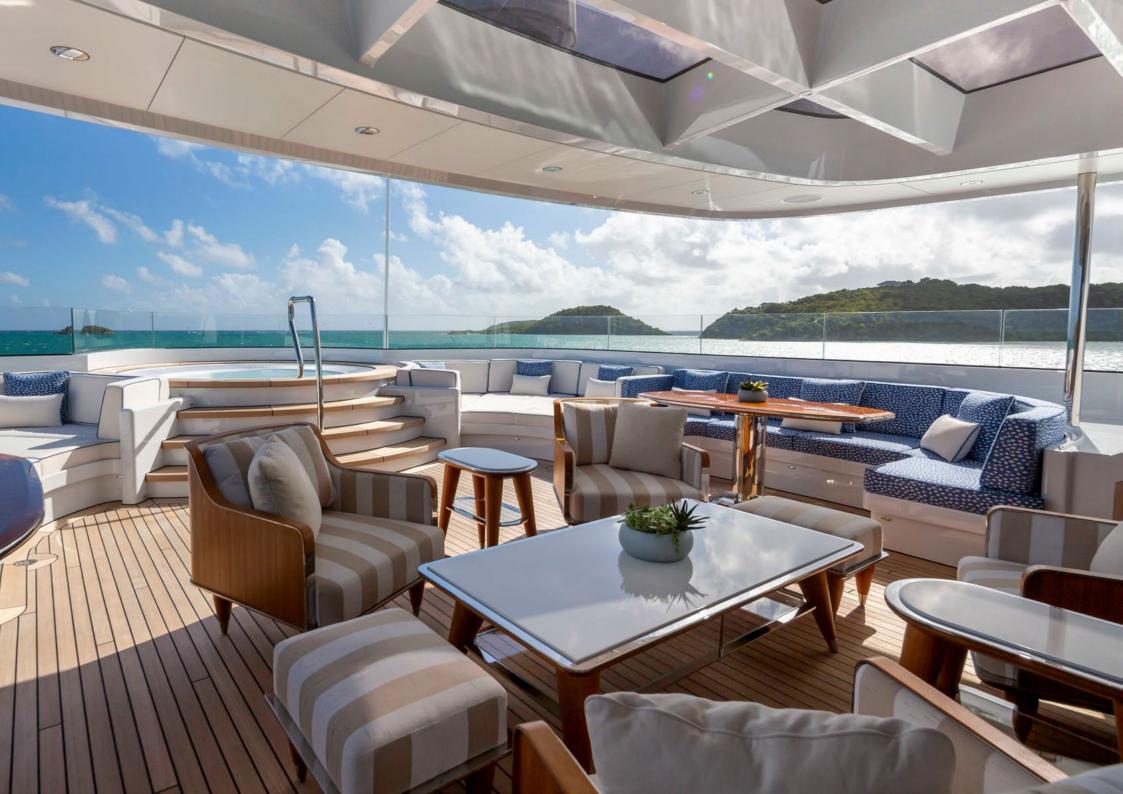

# FEATURES

Extensive refit in 2019 Modern classic interior by Sinot Yacht Design New interior furniture designed by Frank Pollaro Main deck salon cinema New AV/IT Creston and 4k entertainment system New selection of watertoys