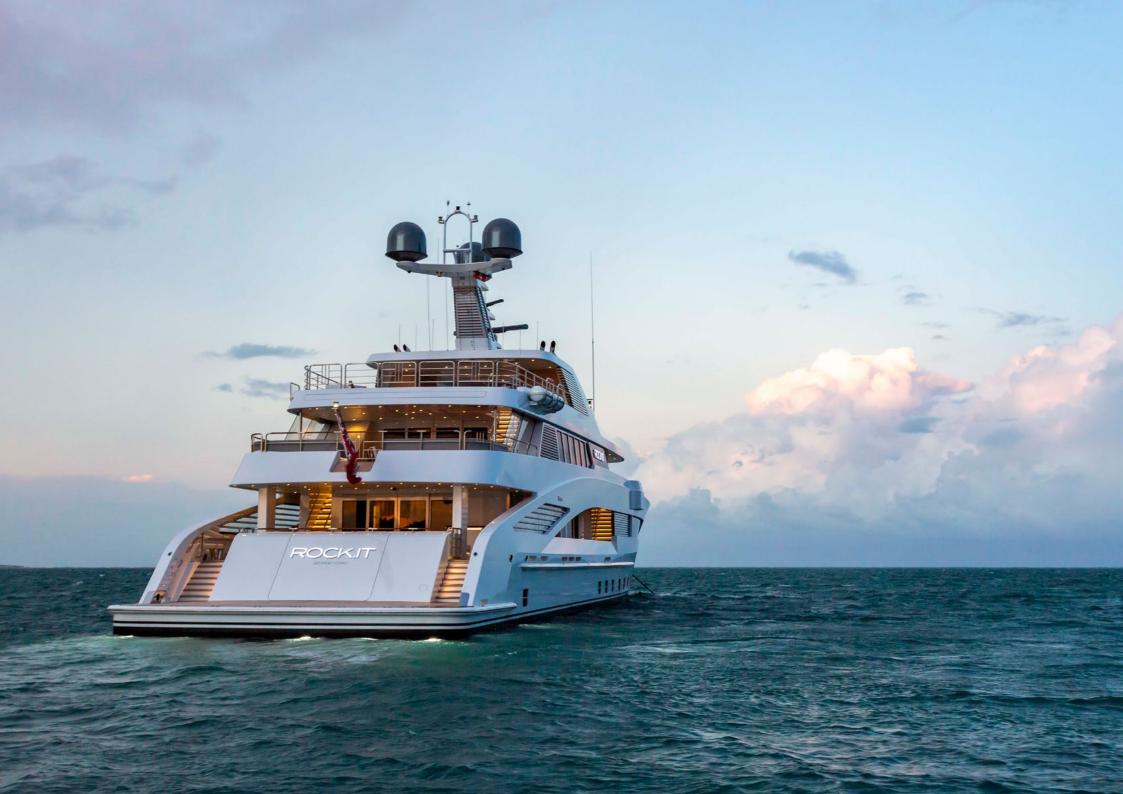

### MAIN CHARACTERISTICS

Builder: Feadship LOA: 60.35 m (198') Beam: 10.80 m (35'5") Draft: 3.30 m (10'10") Crew: 13 Built: 2014 Refit: 2019 Accommodation: 10 guests Cabin configuration: 4 doubles, 1 Twin Speed: 12 knots

# FEATURES

Extensive refit in 2019 Modern classic interior by Sinot Yacht Design New interior furniture designed by Frank Pollaro Main deck salon cinema New AV/IT Creston and 4k entertainment system New selection of watertoys