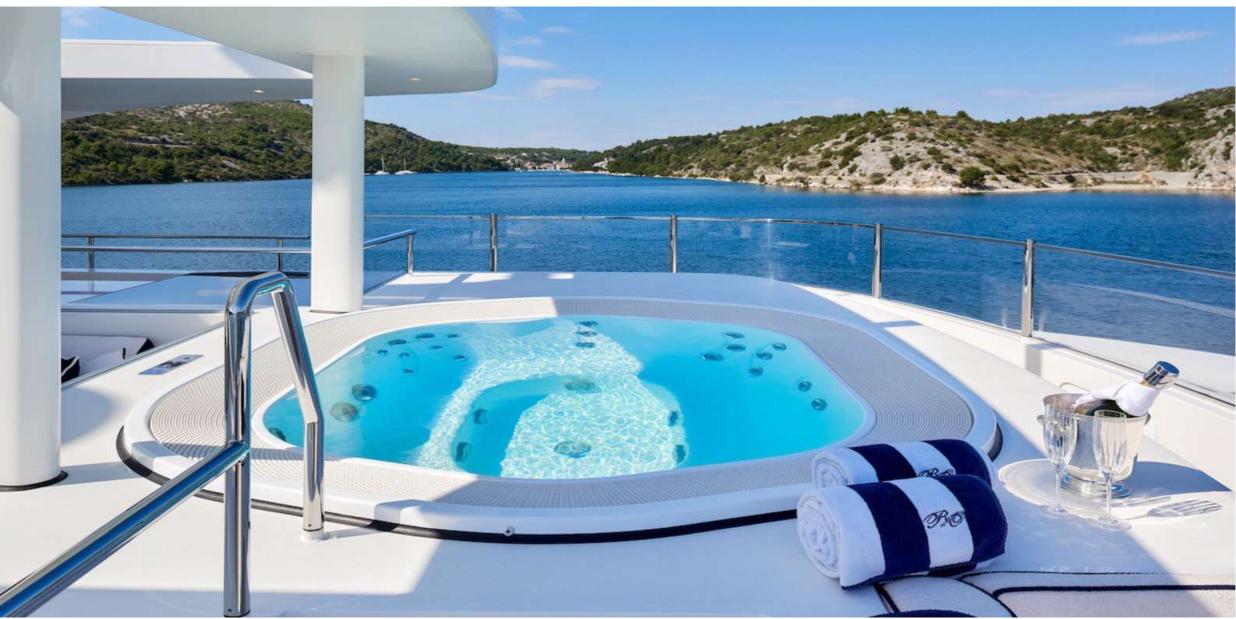

#### KEY FEATURES

- Well-appointed outdoor living spaces
- VIP Stateroom with the private alfresco area
- Jacuzzi on the sun deck
- Spacious stern Beach Club with SPA facilities
- 6 luxurious and comfortable cabins accommodating 12 guests
- 6m Tender Novourania Launch 600 MSRP - 260 HP
- Extensive list of water toy equipment