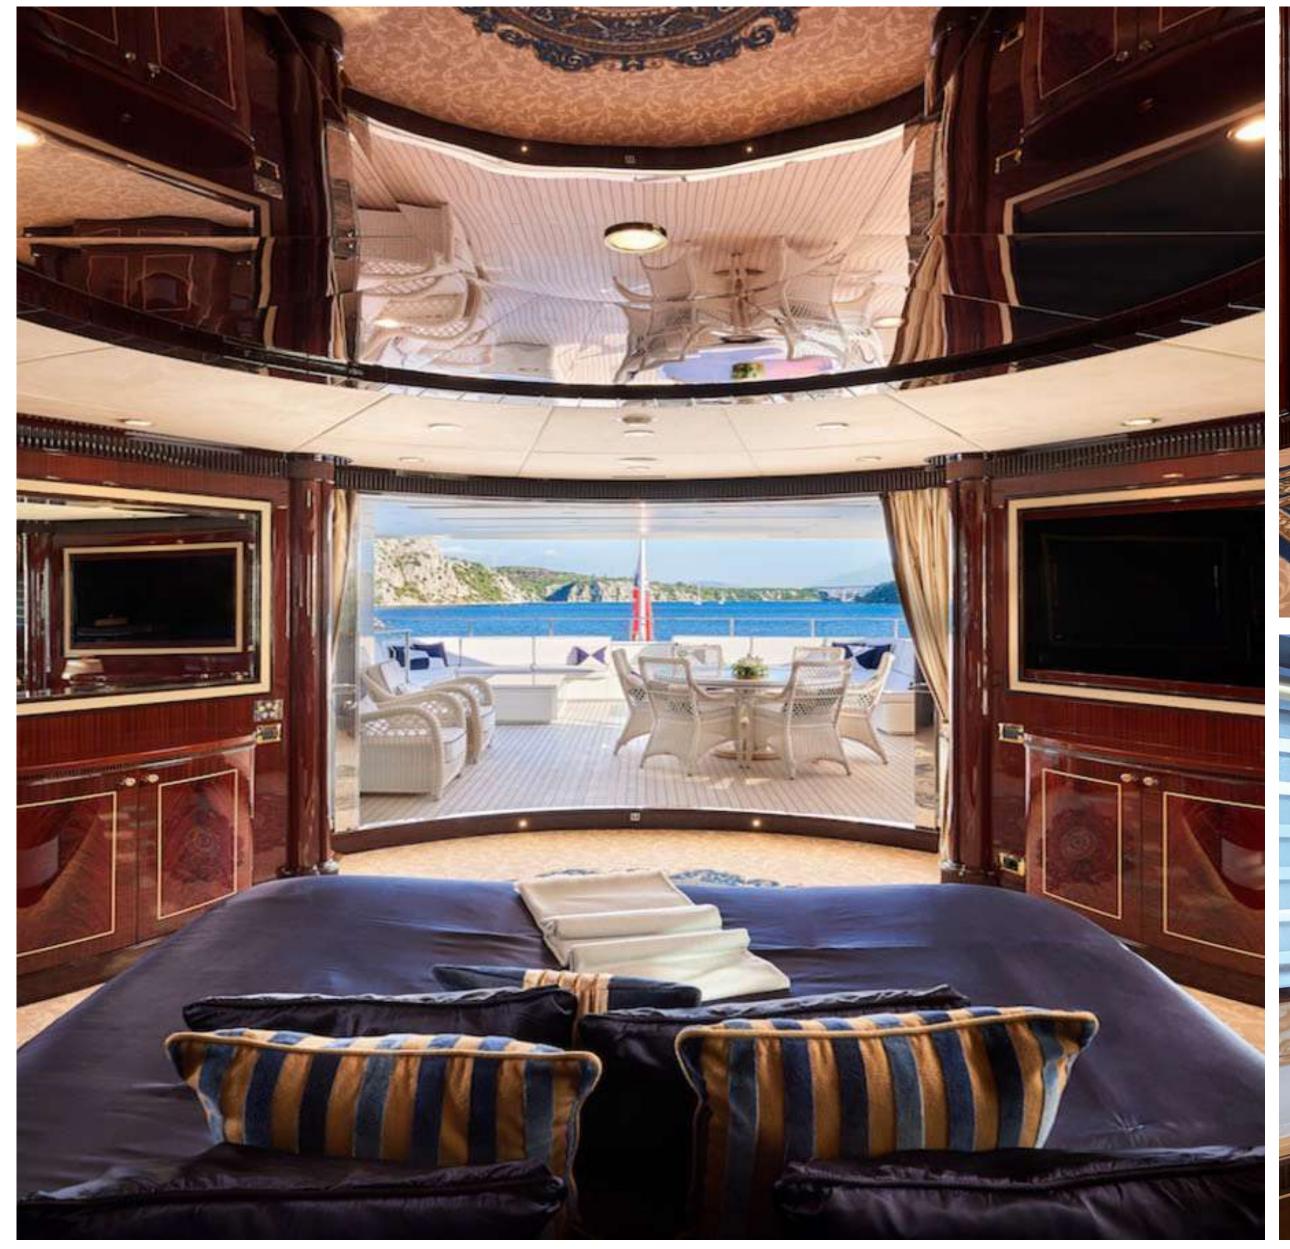

C H A R T E R Y A C H T

AFT DECK AND DINING

VIP CABIN PRIVATE DECK

#### KEY FEATURES

- Well-appointed outdoor living spaces
- VIP Stateroom with the private alfresco area
- Jacuzzi on the sun deck
- Spacious stern Beach Club with SPA facilities
- 6 luxurious and comfortable cabins accommodating 12 guests
- 6m Tender Novourania Launch 600 MSRP - 260 HP
- Extensive list of water toy equipment