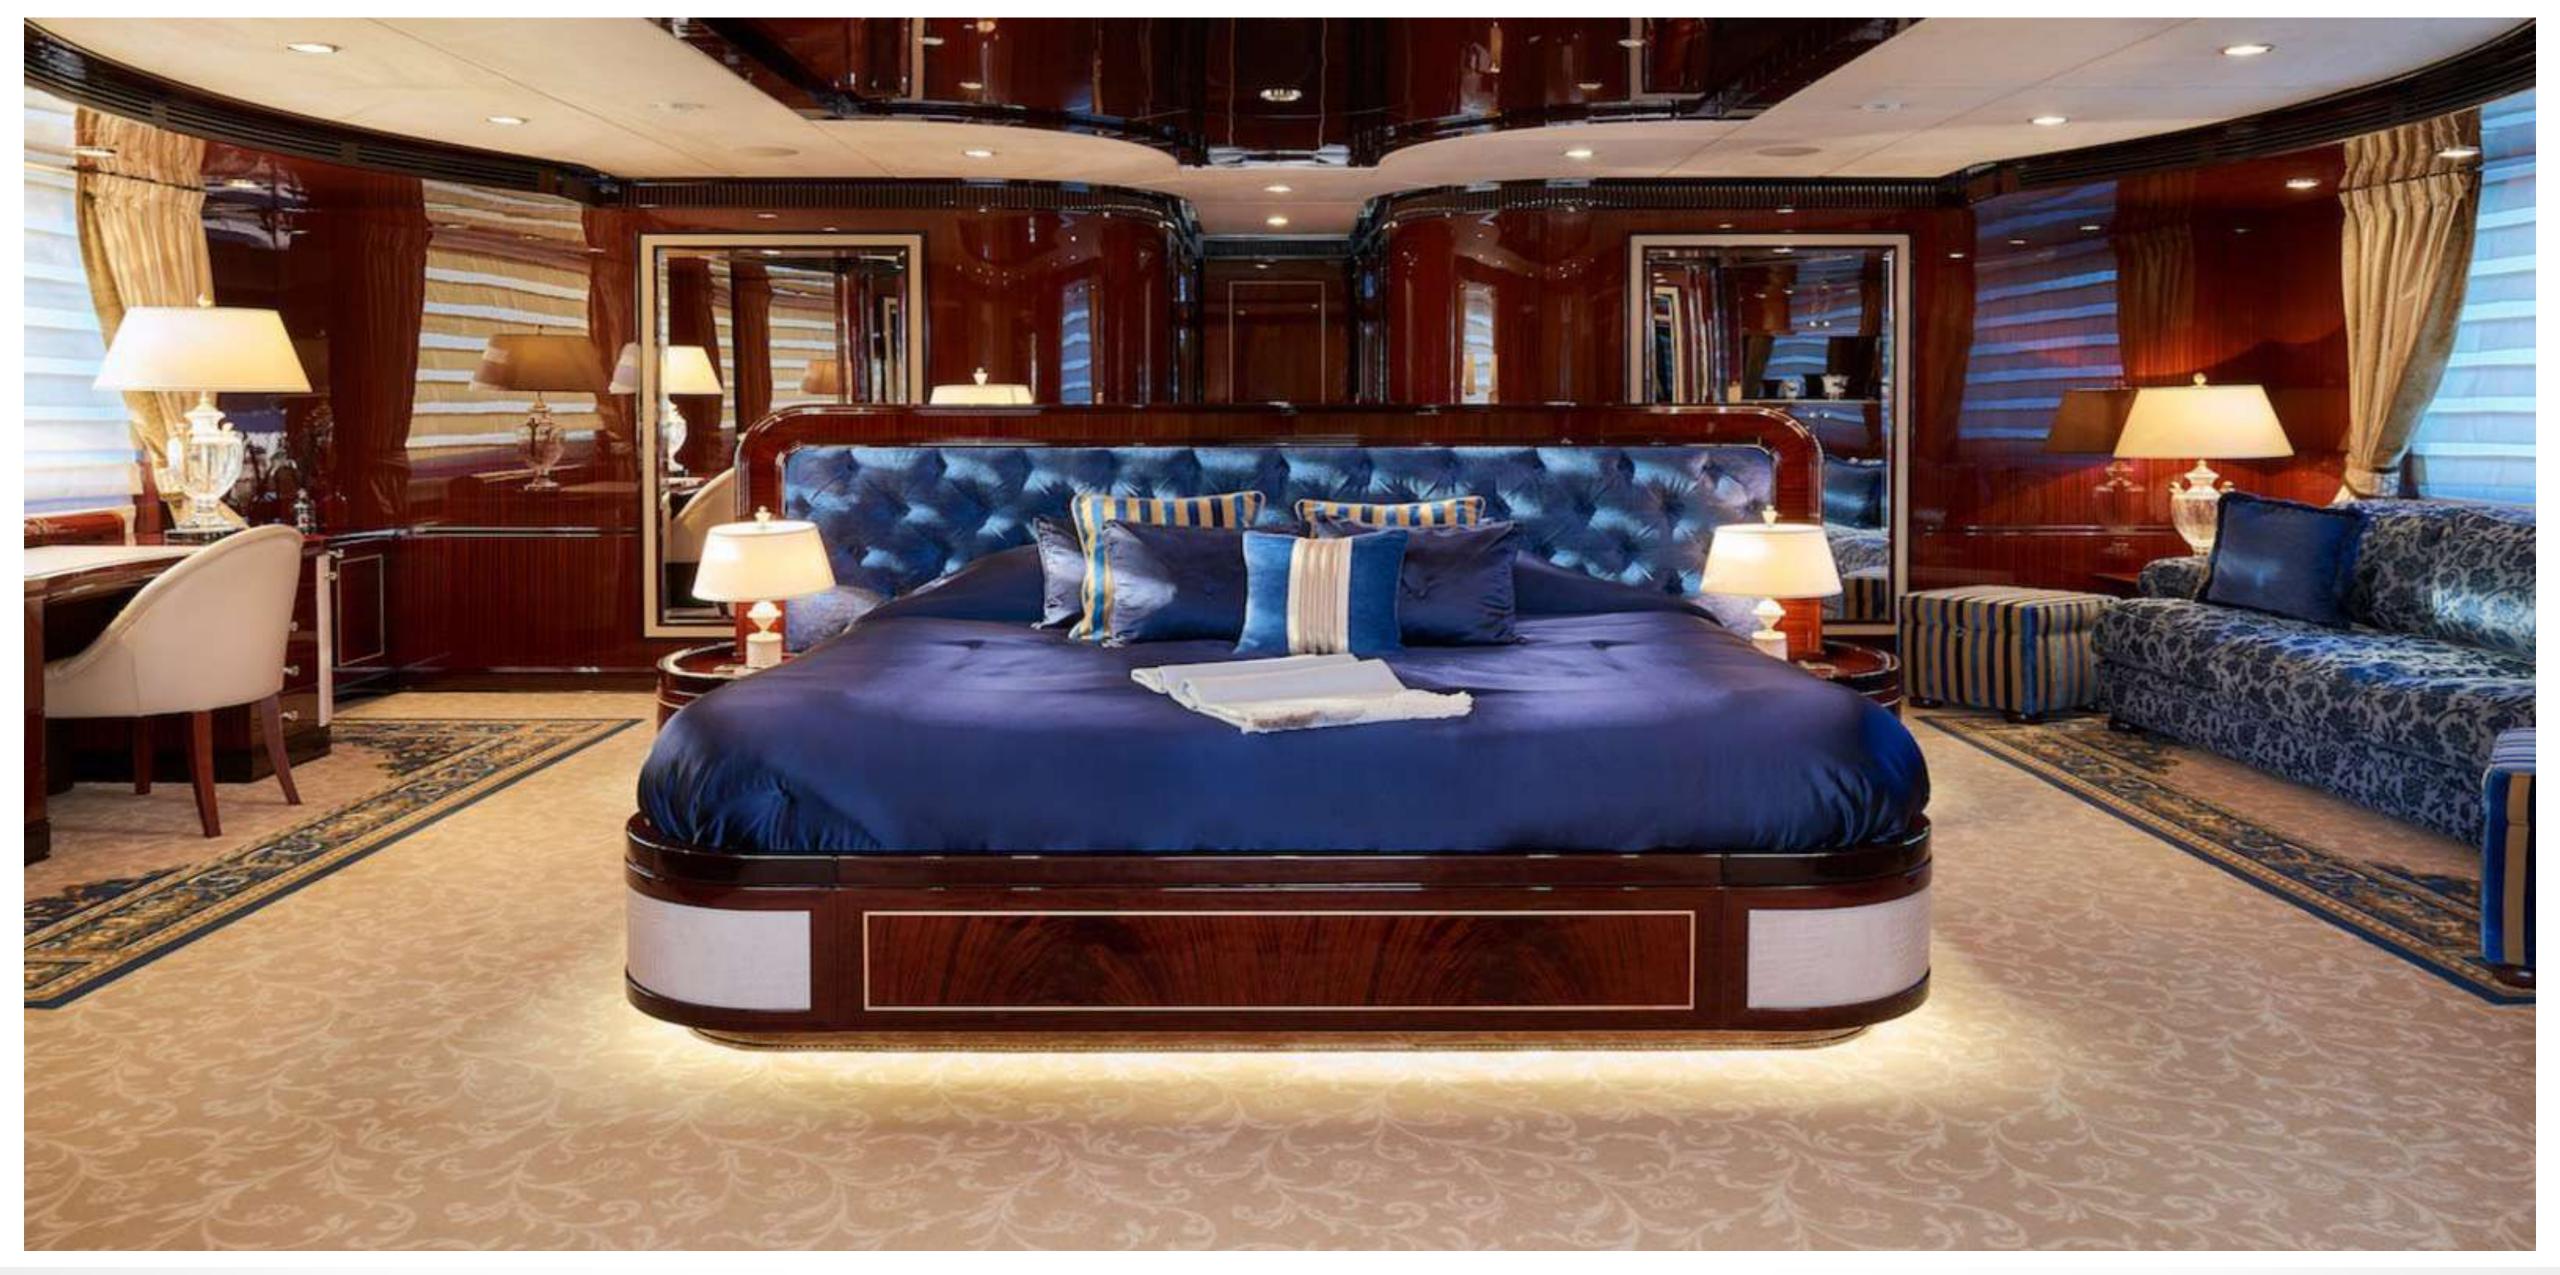

#### KEY FEATURES

- Well-appointed outdoor living spaces
- VIP Stateroom with the private alfresco area
- Jacuzzi on the sun deck
- Spacious stern Beach Club with SPA facilities
- 6 luxurious and comfortable cabins accommodating 12 guests
- 6m Tender Novourania Launch 600 MSRP - 260 HP
- Extensive list of water toy equipment

### SPECIFICATIONS

12 Guests in 6 Staterooms Accommodates

Master Cabin, Vip Cabin, 2x Double Cabin, 2x Twin Cabin Arrangements

150'11" (46.00m) Length

Beam 9.30m (30' 6")

2.60m (8' 6") Draft

Year / Refit 2011/2017