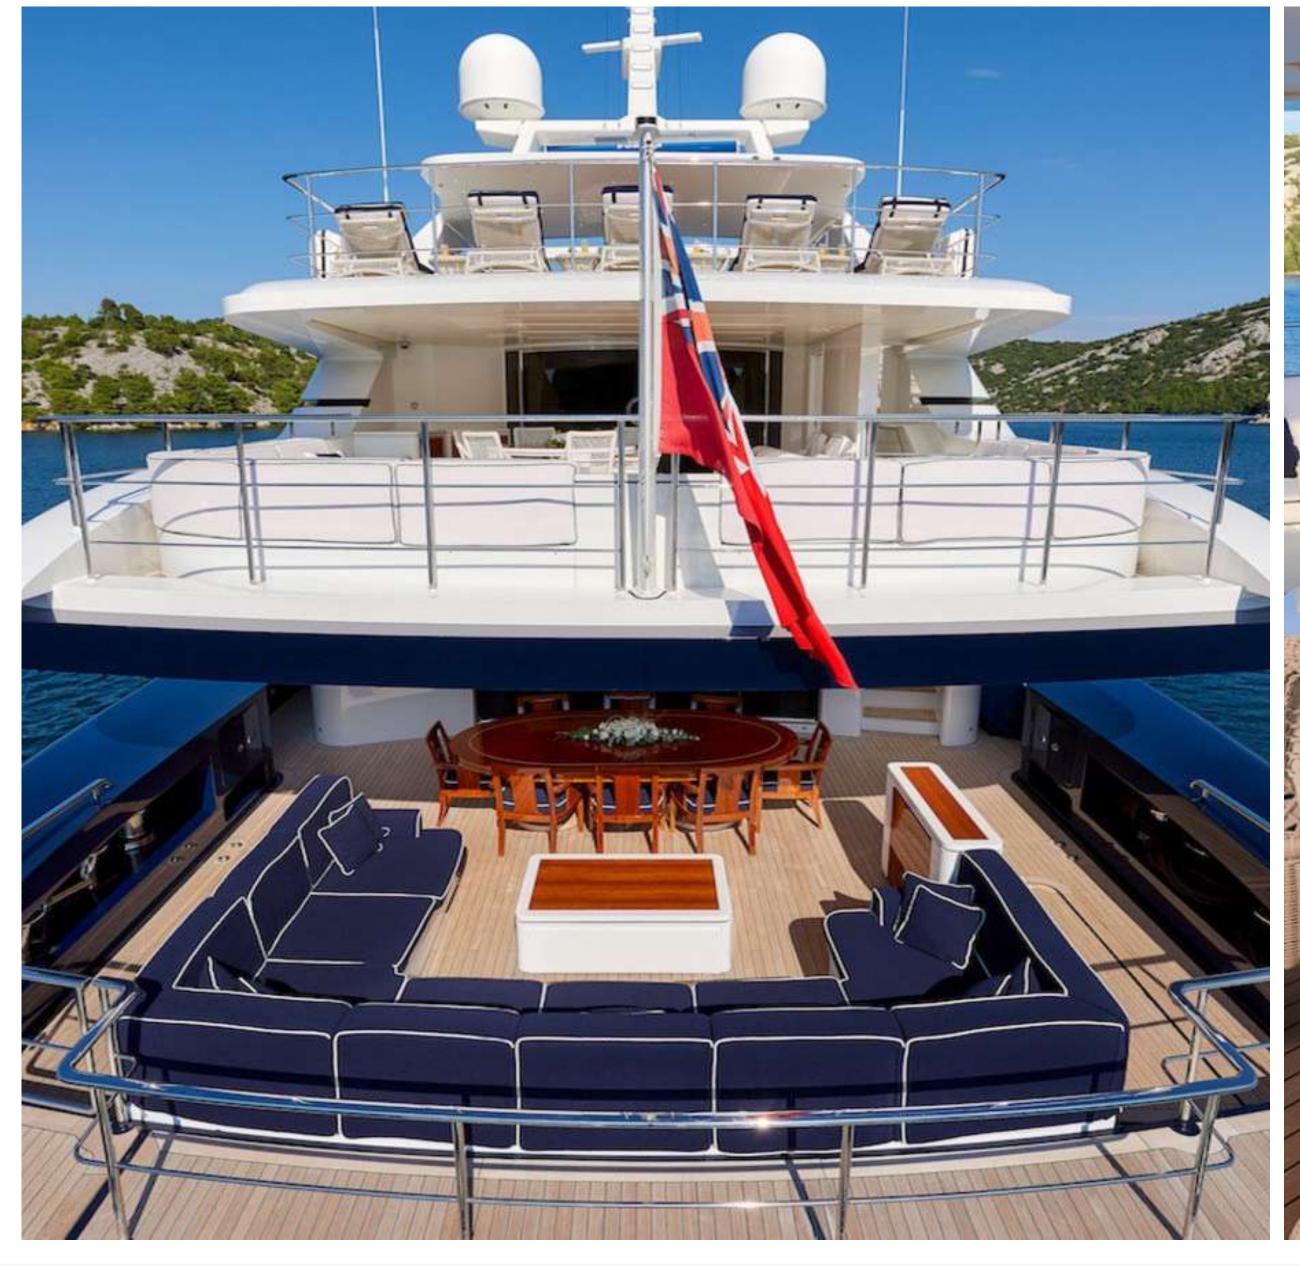

C H A R T E R Y A C H T

AFT DECK AND DINING

VIP CABIN PRIVATE DECK

#### KEY FEATURES

- Well-appointed outdoor living spaces
- VIP Stateroom with the private alfresco area
- Jacuzzi on the sun deck
- Spacious stern Beach Club with SPA facilities
- 6 luxurious and comfortable cabins accommodating 12 guests
- 6m Tender Novourania Launch 600 MSRP - 260 HP
- Extensive list of water toy equipment