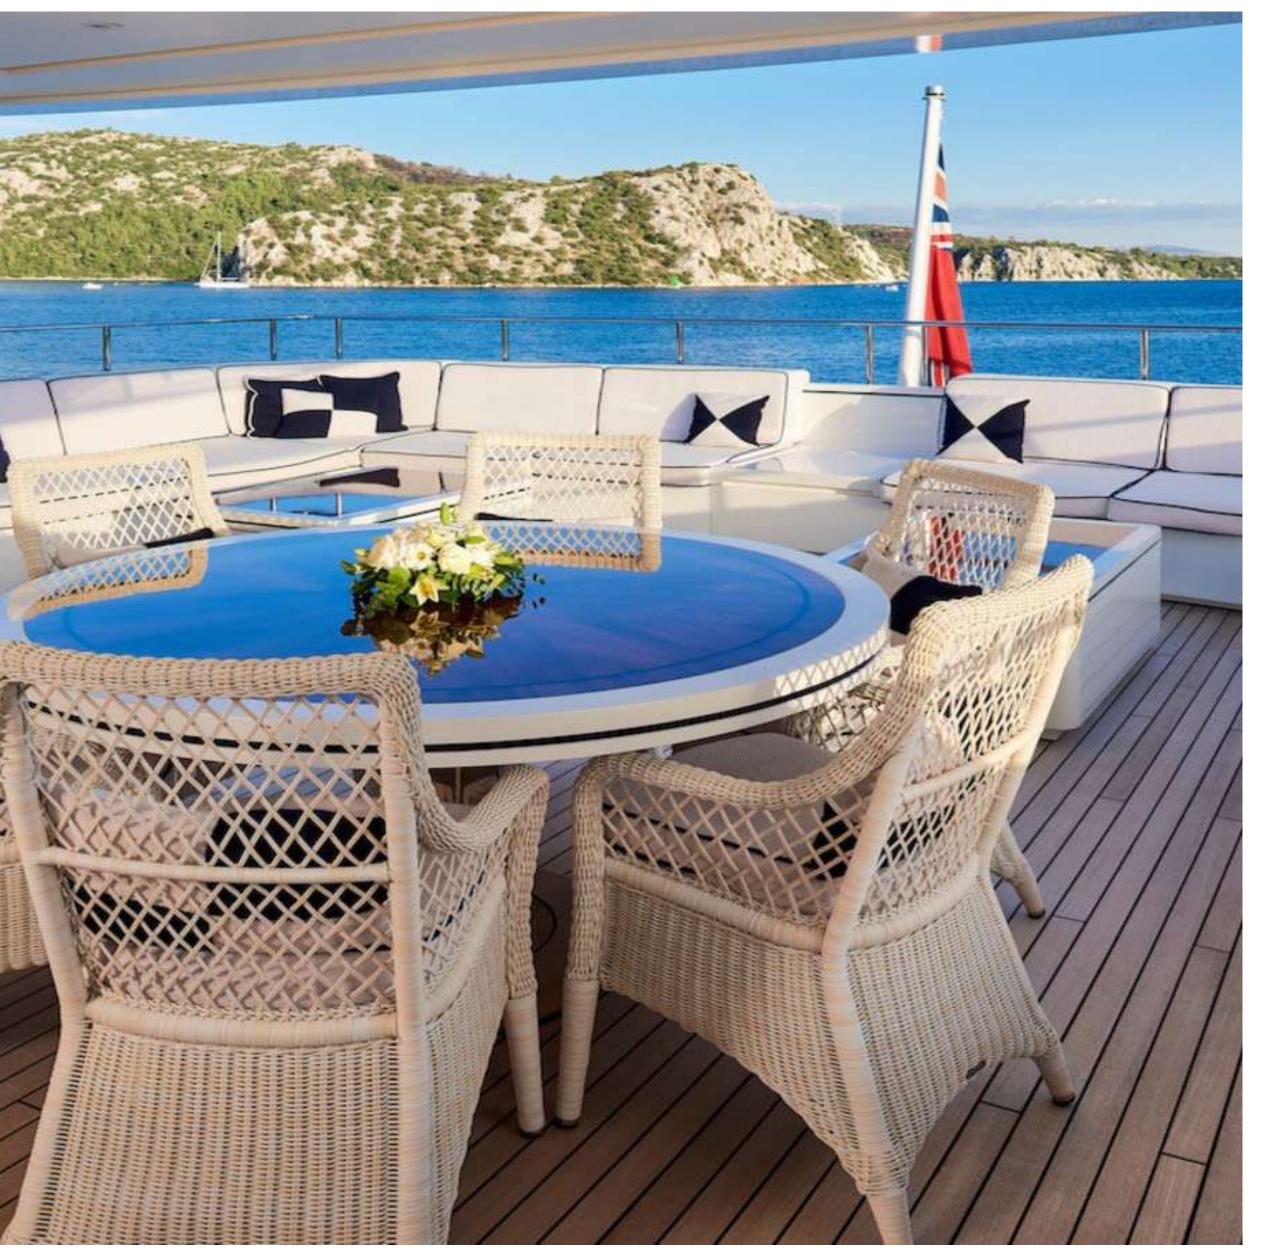

C H A R T E R Y A C H T

AFT DECK AND DINING

VIP CABIN PRIVATE DECK

#### KEY FEATURES

- Well-appointed outdoor living spaces
- VIP Stateroom with the private alfresco area
- Jacuzzi on the sun deck
- Spacious stern Beach Club with SPA facilities
- 6 luxurious and comfortable cabins accommodating 12 guests
- 6m Tender Novourania Launch 600 MSRP - 260 HP
- Extensive list of water toy equipment