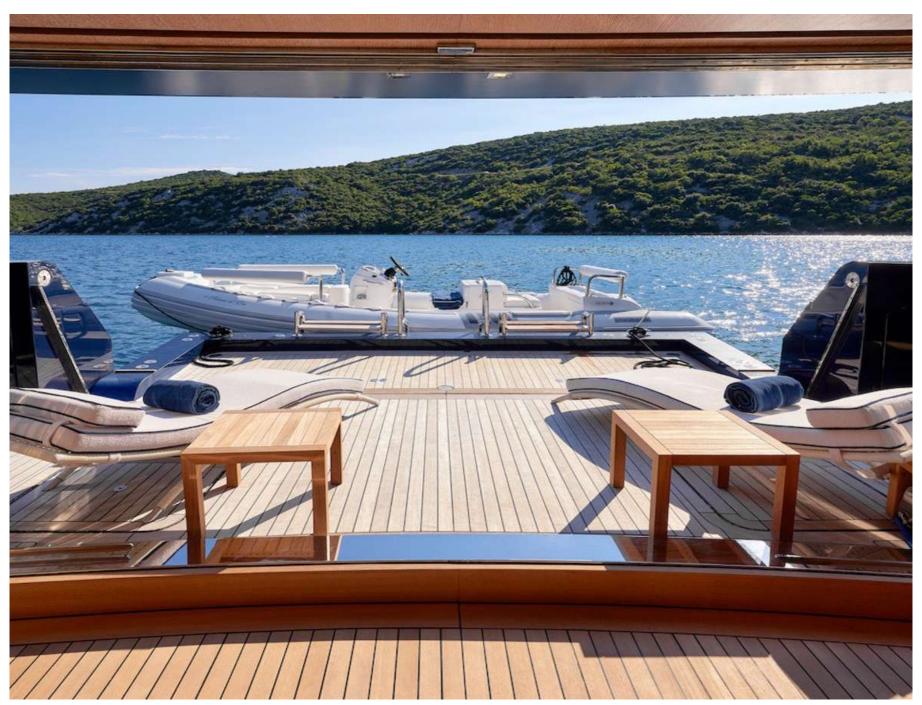

#### TENDERS & WATER TOYS

- 1 x 6m Tender Novorania Launch 600 MSRP 260 HP,
- 1 x Rescue Tender Marine Supply TB270YL 15 HP
- 1 x Yamaha Wave-runner VX Cruiser 110 HP,
- 1 x Sea-bob Cayago F7,
- Mono skis,
- Water skis,
- Doughnuts,
- Bananas,
- Wake-board,
- 1 x Inflatable canoe (2 persons),
- 2 x Paddles,
- 1 x Inflatable Slider Wetsuits

#### KEY FEATURES

- Well-appointed outdoor living spaces
- VIP Stateroom with the private alfresco area
- Jacuzzi on the sun deck
- Spacious stern Beach Club with SPA facilities
- 6 luxurious and comfortable cabins accommodating 12 guests
- 6m Tender Novourania Launch 600 MSRP - 260 HP
- Extensive list of water toy equipment