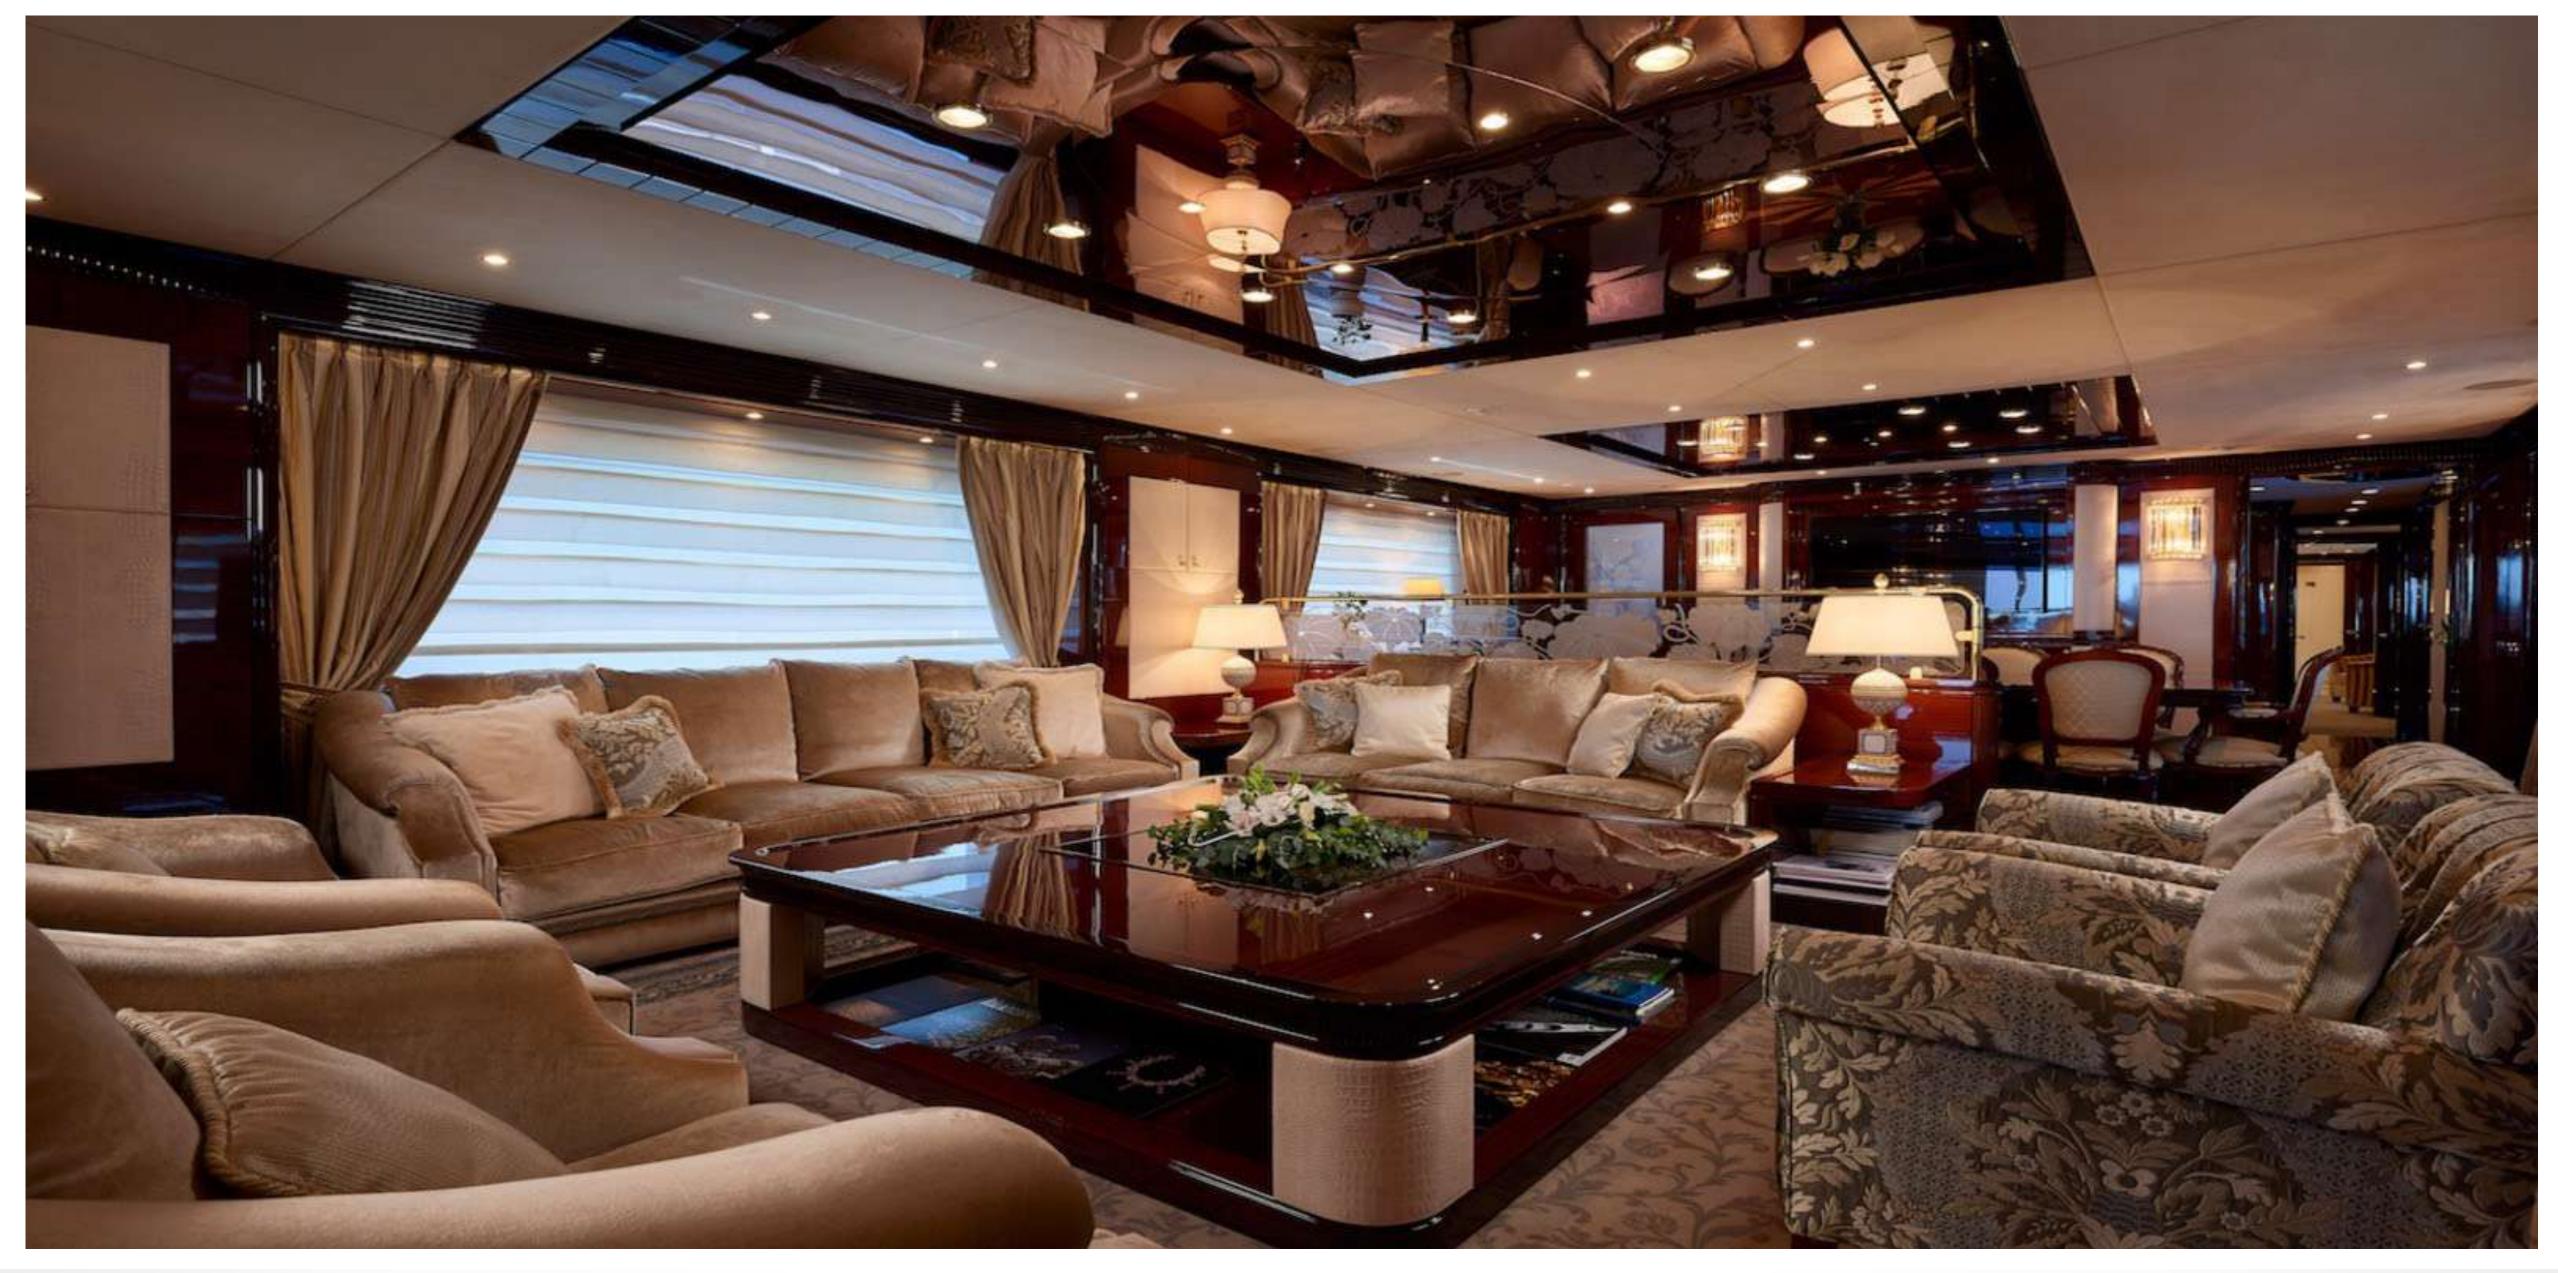

#### KEY FEATURES

- Well-appointed outdoor living spaces
- VIP Stateroom with the private alfresco area
- Jacuzzi on the sun deck
- Spacious stern Beach Club with SPA facilities
- 6 luxurious and comfortable cabins accommodating 12 guests
- 6m Tender Novourania Launch 600 MSRP - 260 HP
- Extensive list of water toy equipment