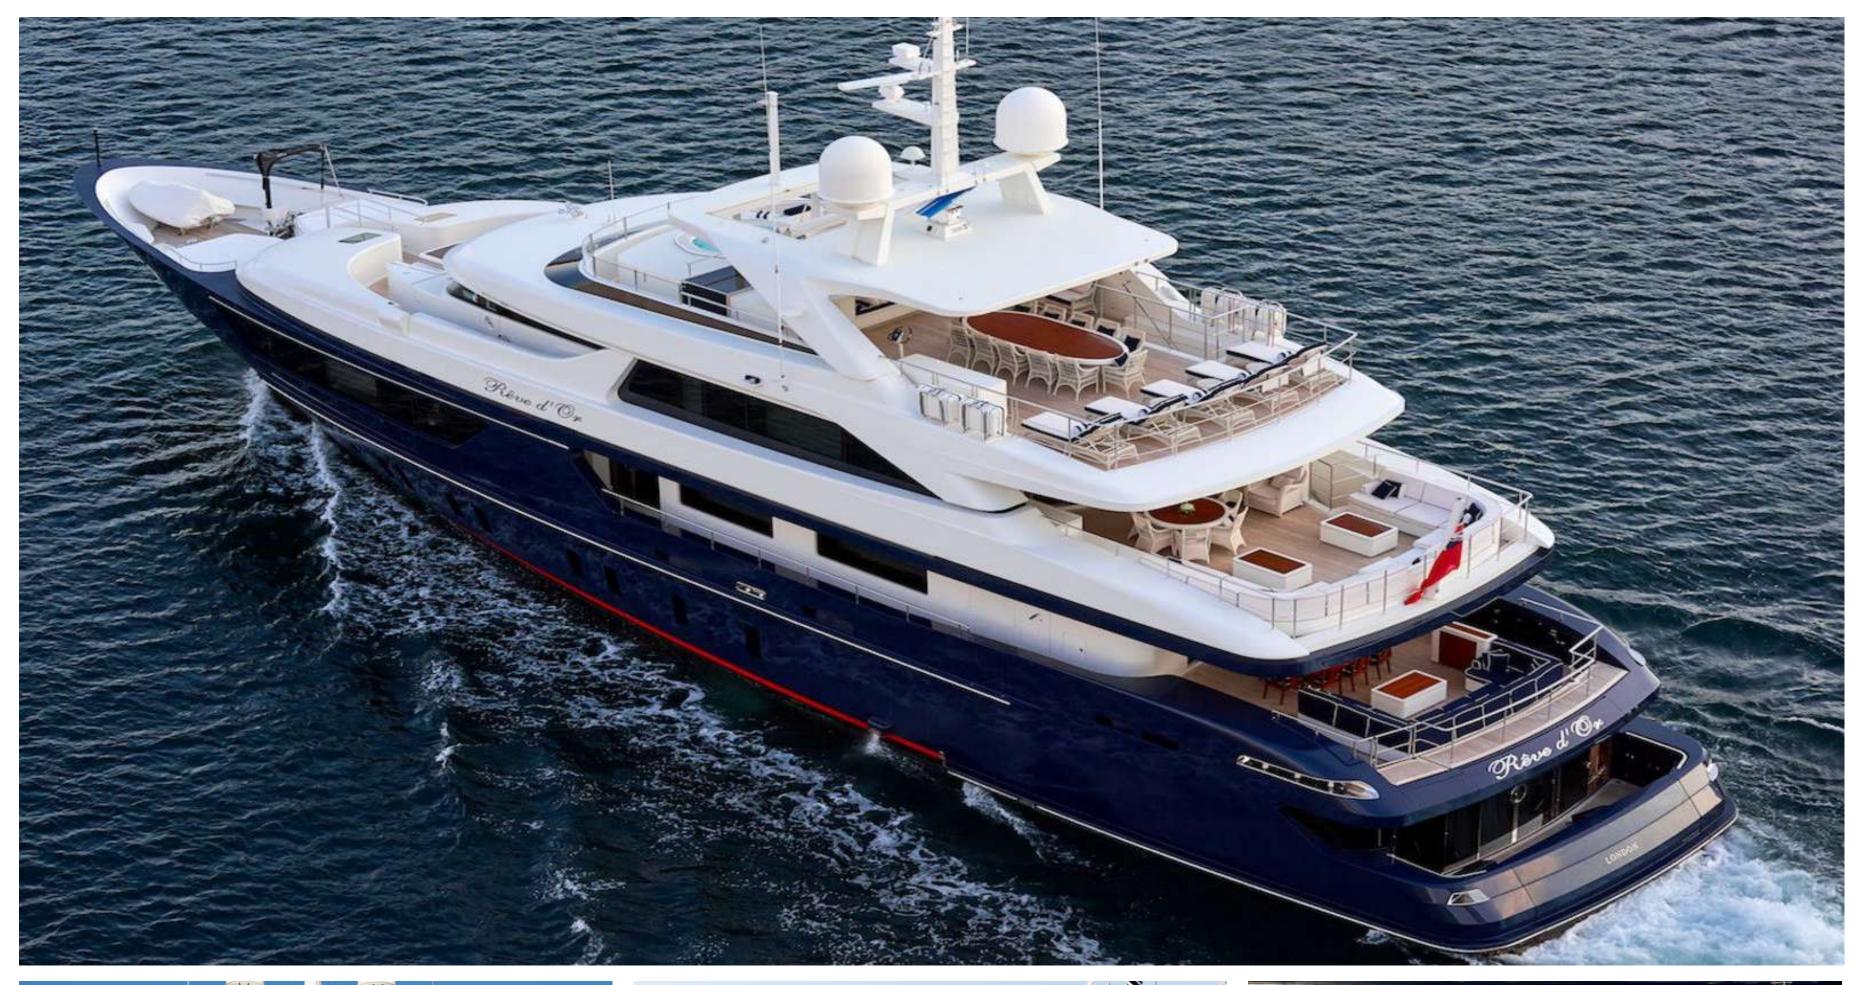

### SPECIFICATIONS

12 Guests in 6 Staterooms Accommodates

Master Cabin, Vip Cabin, 2x Double Cabin, 2x Twin Cabin Arrangements

150'11" (46.00m) Length

Beam 9.30m (30' 6")

2.60m (8' 6") Draft

Year / Refit 2011/2017

Builder SANLORENZO

Interior Designer Studio Massari

2 x Caterpillar / 2,000hp each **Engines** 

**Cruising Speed** 12 knots

Max Speed 17 knots

**Fuel Consumption** 250 l/hr @ 12 knots

2700 nm @ 12 knots Range