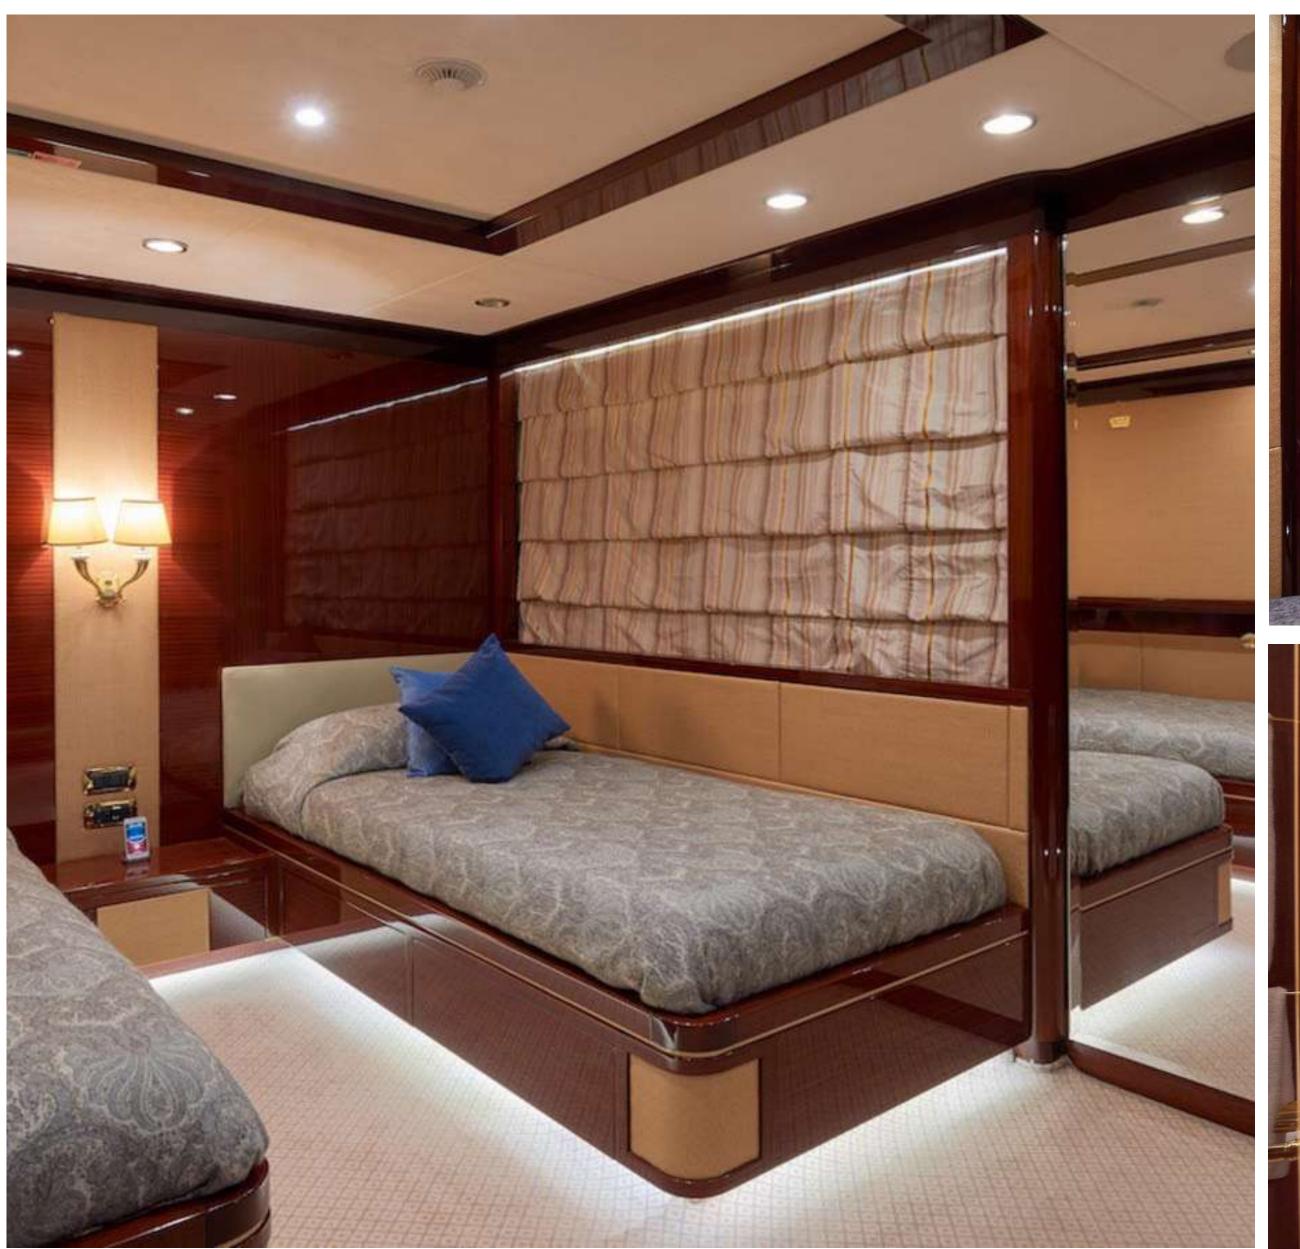

### SPECIFICATIONS

12 Guests in 6 Staterooms Accommodates

Master Cabin, Vip Cabin, 2x Double Cabin, 2x Twin Cabin Arrangements

150'11" (46.00m) Length

Beam 9.30m (30' 6")

2.60m (8' 6") Draft

Year / Refit 2011/2017