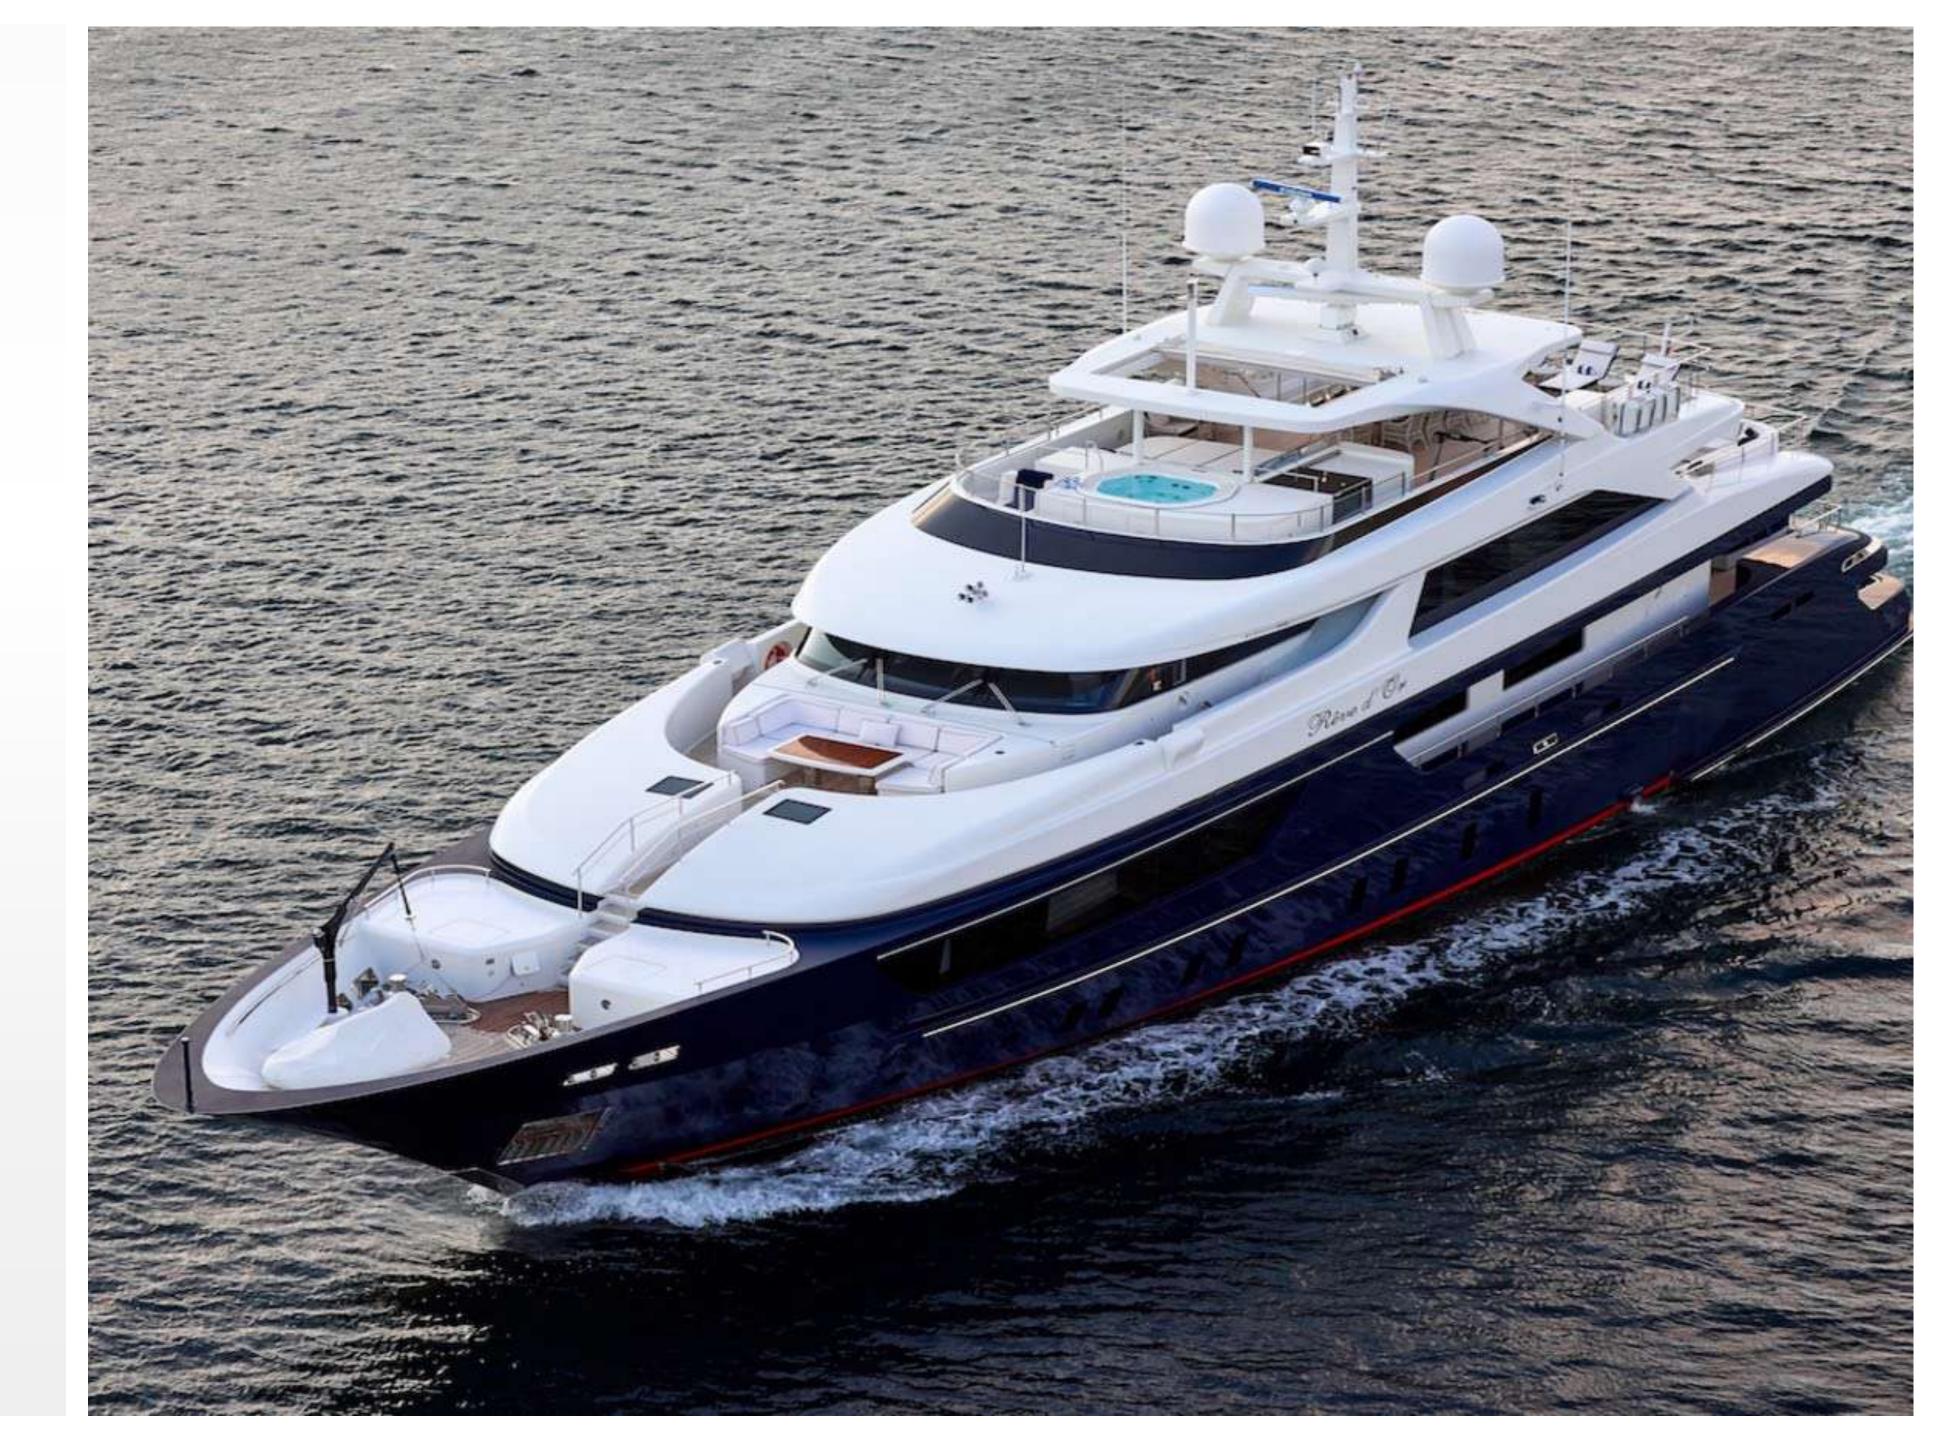

### SPECIFICATIONS

12 Guests in 6 Staterooms Accommodates

Master Cabin, Vip Cabin, 2x Double Cabin, 2x Twin Cabin Arrangements

150'11" (46.00m) Length

Beam 9.30m (30' 6")

2.60m (8' 6") Draft

Year / Refit 2011/2017

Builder SANLORENZO

Interior Designer Studio Massari

2 x Caterpillar / 2,000hp each **Engines** 

**Cruising Speed** 12 knots

Max Speed 17 knots

**Fuel Consumption** 250 l/hr @ 12 knots

2700 nm @ 12 knots Range