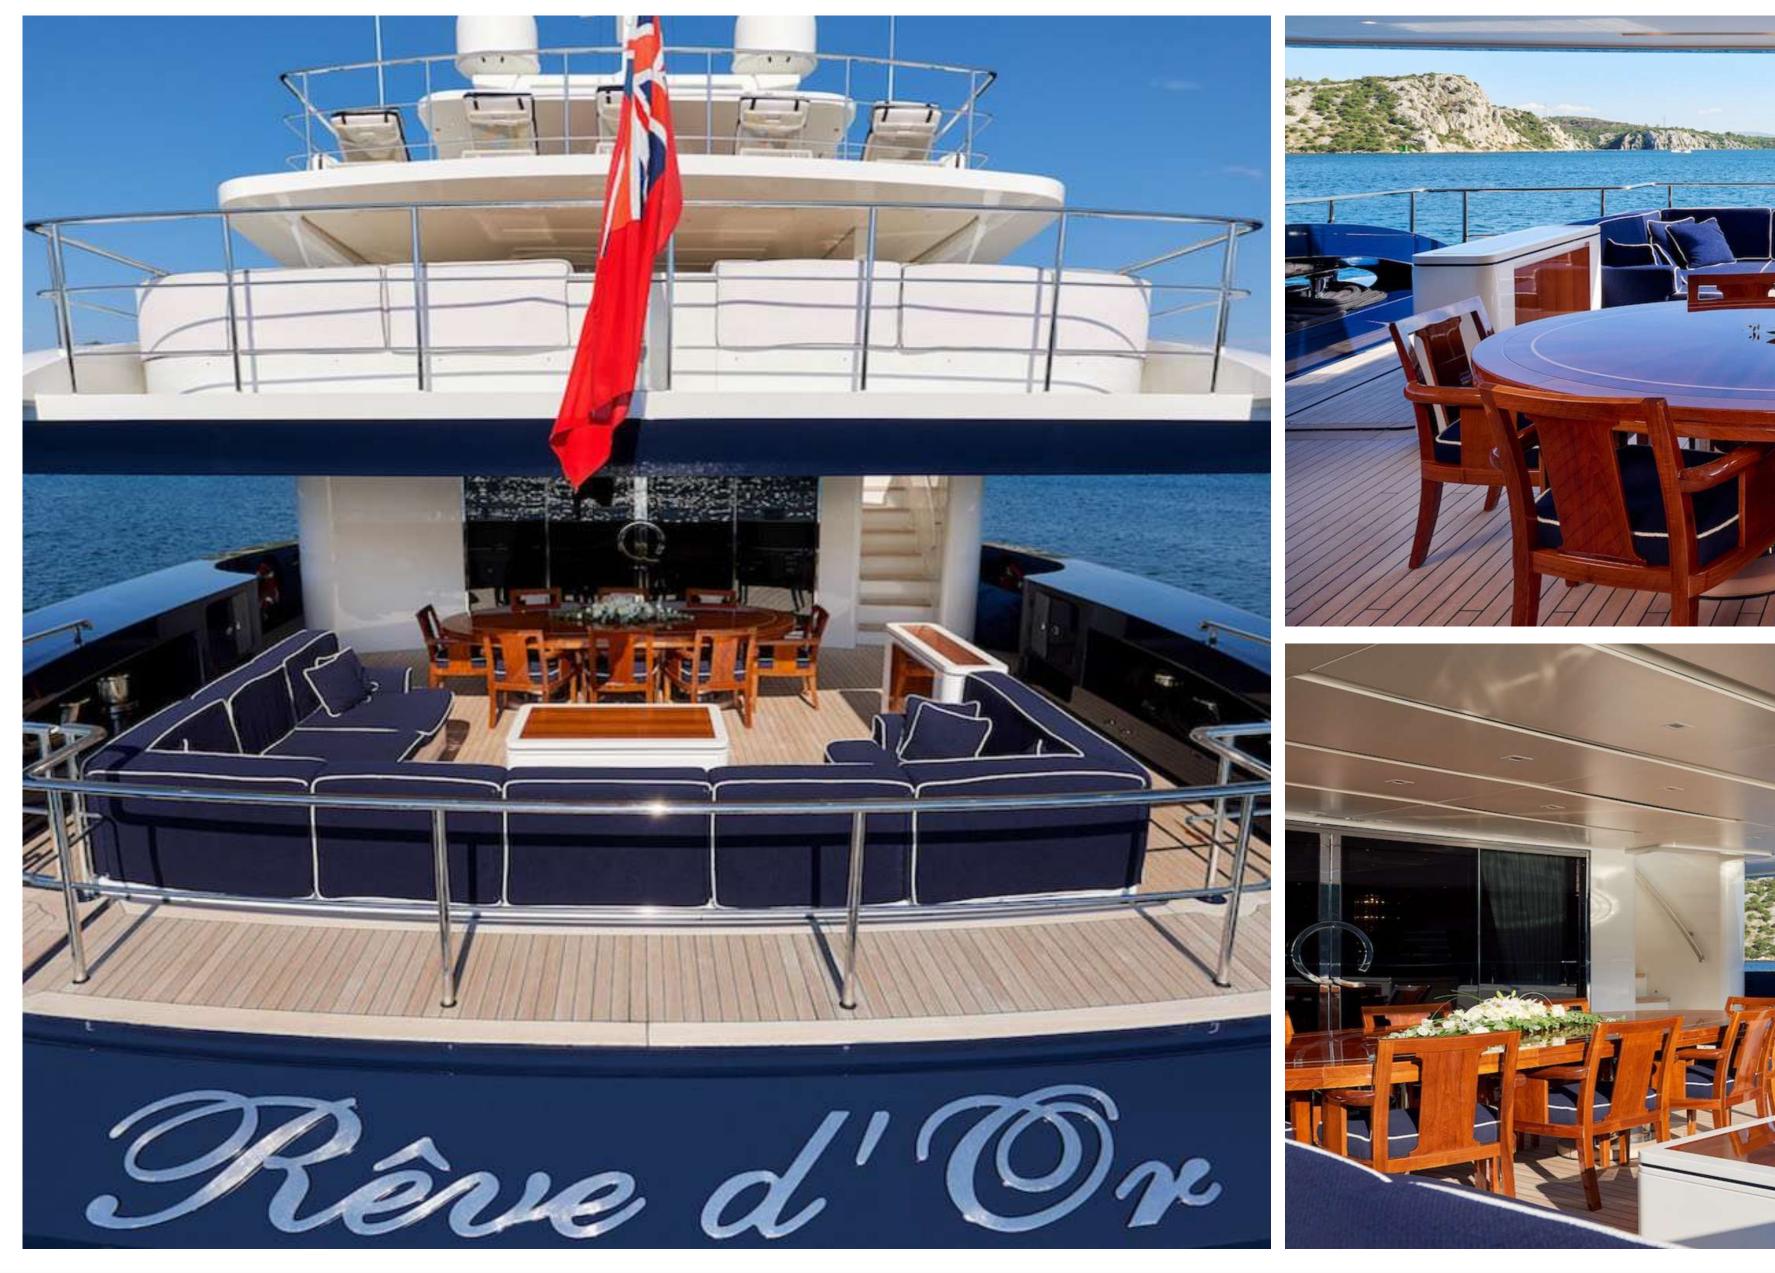

C H A R T E R Y A C H T

AFT DECK AND DINING

VIP CABIN PRIVATE DECK

#### KEY FEATURES

- Well-appointed outdoor living spaces
- VIP Stateroom with the private alfresco area
- Jacuzzi on the sun deck
- Spacious stern Beach Club with SPA facilities
- 6 luxurious and comfortable cabins accommodating 12 guests
- 6m Tender Novourania Launch 600 MSRP - 260 HP
- Extensive list of water toy equipment