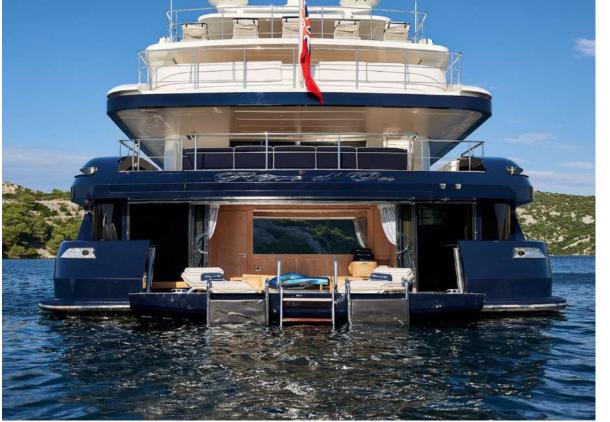

C H A R T E R Y A C H T













AFT DECK AND DINING



































VIP CABIN PRIVATE DECK























#### TENDERS & WATER TOYS

- 1 x 6m Tender Novorania Launch 600 MSRP 260 HP,
- 1 x Rescue Tender Marine Supply TB270YL 15 HP
- 1 x Yamaha Wave-runner VX Cruiser 110 HP,
- 1 x Sea-bob Cayago F7,
- Mono skis,
- Water skis,
- Doughnuts,
- Bananas,
- Wake-board,
- 1 x Inflatable canoe (2 persons),
- 2 x Paddles,
- 1 x Inflatable Slider Wetsuits

#### BEACH CLUB Gym Equipment:

5 x Large Weights, 12 x Small Weights, 8 x 2kg weight bags, 8 x 1kg weight bags









#### KEY FEATURES

- Well-appointed outdoor living spaces
- VIP Stateroom with the private alfresco area
- Jacuzzi on the sun deck
- Spacious stern Beach Club with SPA facilities
- 6 luxurious and comfortable cabins accommodating 12 guests
- 6m Tender Novourania Launch 600 MSRP - 260 HP
- Extensive list of water toy equipment









### SPECIFICATIONS

12 Guests in 6 Staterooms Accommodates

Master Cabin, Vip Cabin, 2x Double Cabin, 2x Twin Cabin Arrangements

150'11" (46.00m) Length

Beam 9.30m (30' 6")

2.60m (8' 6") Draft

Year / Refit 2011/2017

Builder SANLORENZO

Interior Designer Studio Massari

2 x Caterpillar / 2,000hp each **Engines** 

**Cruising Speed** 12 knots

Max Speed 17 knots

**Fuel Consumption** 250 l/hr @ 12 knots

2700 nm @ 12 knots Range

GRT 499



#### GENE