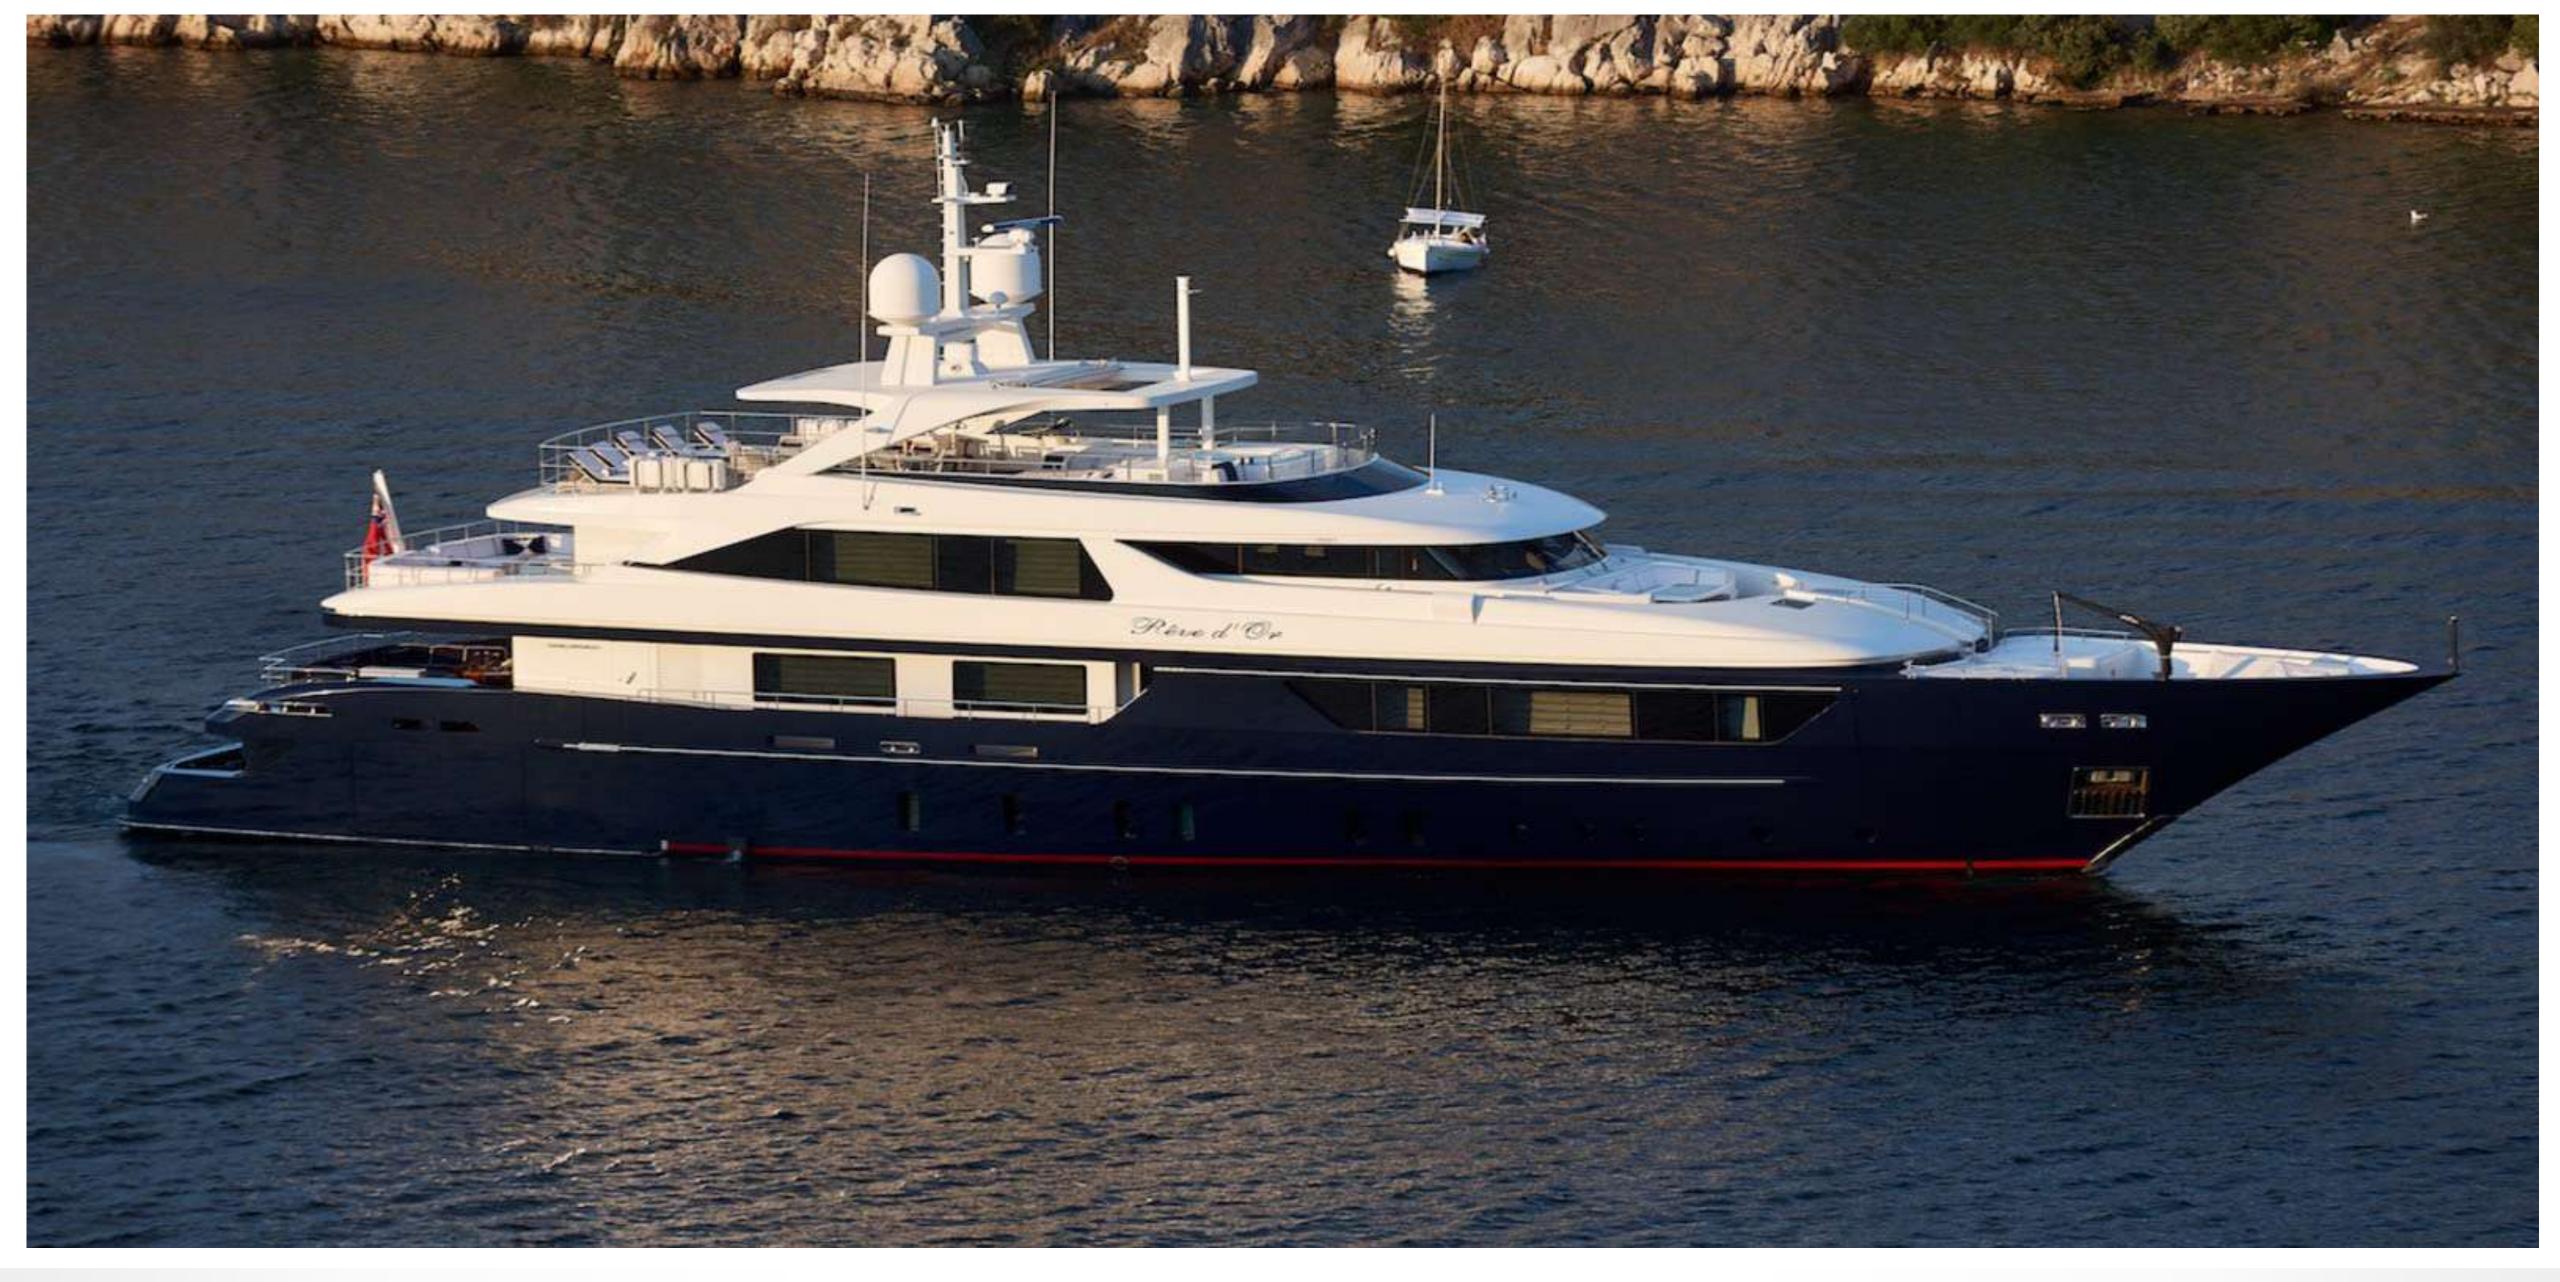

### SPECIFICATIONS

12 Guests in 6 Staterooms Accommodates

Master Cabin, Vip Cabin, 2x Double Cabin, 2x Twin Cabin Arrangements

150'11" (46.00m) Length

Beam 9.30m (30' 6")

2.60m (8' 6") Draft

Year / Refit 2011/2017

Builder SANLORENZO

Interior Designer Studio Massari

2 x Caterpillar / 2,000hp each **Engines** 

**Cruising Speed** 12 knots

Max Speed 17 knots

**Fuel Consumption** 250 l/hr @ 12 knots

2700 nm @ 12 knots Range