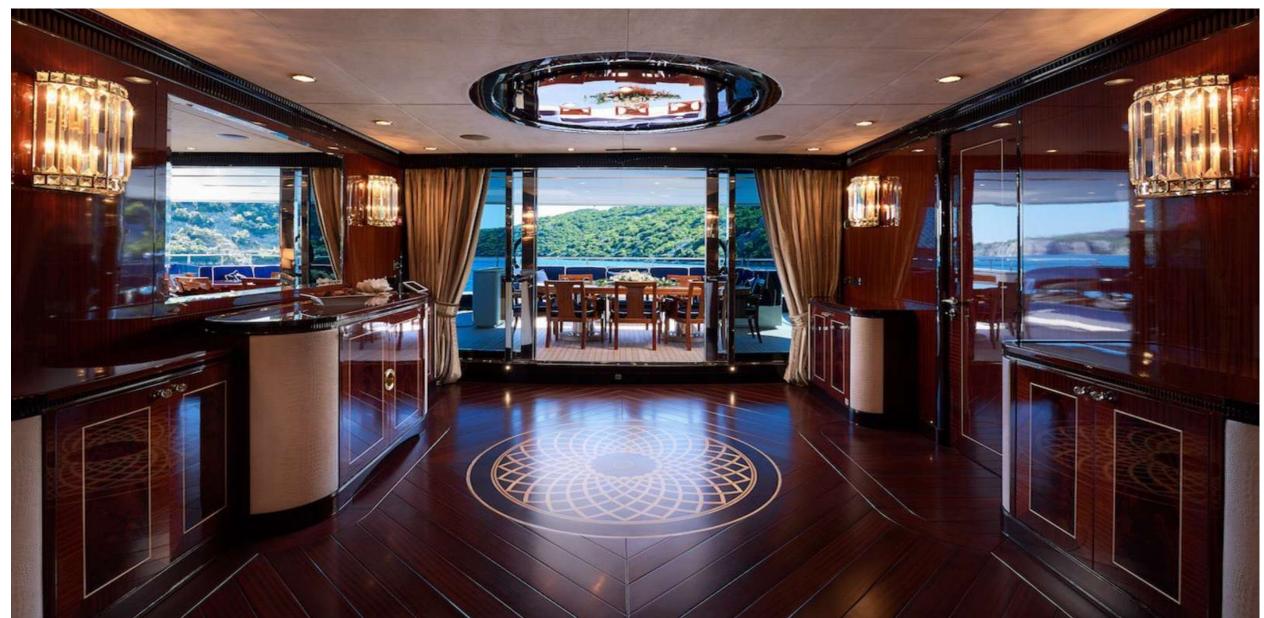

C H A R T E R Y A C H T













AFT DECK AND DINING



































VIP CABIN PRIVATE DECK























#### TENDERS & WATER TOYS

- 1 x 6m Tender Novorania Launch 600 MSRP 260 HP,
- 1 x Rescue Tender Marine Supply TB270YL 15 HP
- 1 x Yamaha Wave-runner VX Cruiser 110 HP,
- 1 x Sea-bob Cayago F7,
- Mono skis,
- Water skis,
- Doughnuts,
- Bananas,
- Wake-board,
- 1 x Inflatable canoe (2 persons),
- 2 x Paddles,
- 1 x Inflatable Slider Wetsuits

#### BEACH CLUB Gym Equipment:

5 x Large Weights, 12 x Small Weights, 8 x 2kg weight bags, 8 x 1kg weight bags









#### KEY FEATURES

- Well-appointed outdoor living spaces
- VIP Stateroom with the private alfresco area
- Jacuzzi on the sun deck
- Spacious stern Beach Club with SPA facilities
- 6 luxurious and comfortable cabins accommodating 12 guests
- 6m Tender Novourania La