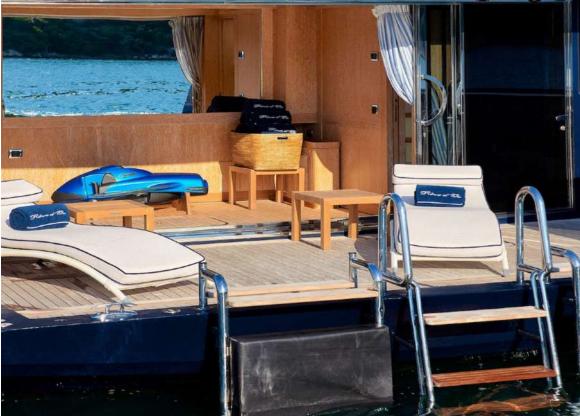

#### TENDERS & WATER TOYS

- 1 x 6m Tender Novorania Launch 600 MSRP 260 HP,
- 1 x Rescue Tender Marine Supply TB270YL 15 HP
- 1 x Yamaha Wave-runner VX Cruiser 110 HP,
- 1 x Sea-bob Cayago F7,
- Mono skis,
- Water skis,
- Doughnuts,
- Bananas,
- Wake-board,
- 1 x Inflatable canoe (2 persons),
- 2 x Paddles,
- 1 x Inflatable Slider Wetsuits

#### KEY FEATURES

- Well-appointed outdoor living spaces
- VIP Stateroom with the private alfresco area
- Jacuzzi on the sun deck
- Spacious stern Beach Club with SPA facilities
- 6 luxurious and comfortable cabins accommodating 12 guests
- 6m Tender Novourania Launch 600 MSRP - 260 HP
- Extensive list of water toy equipment