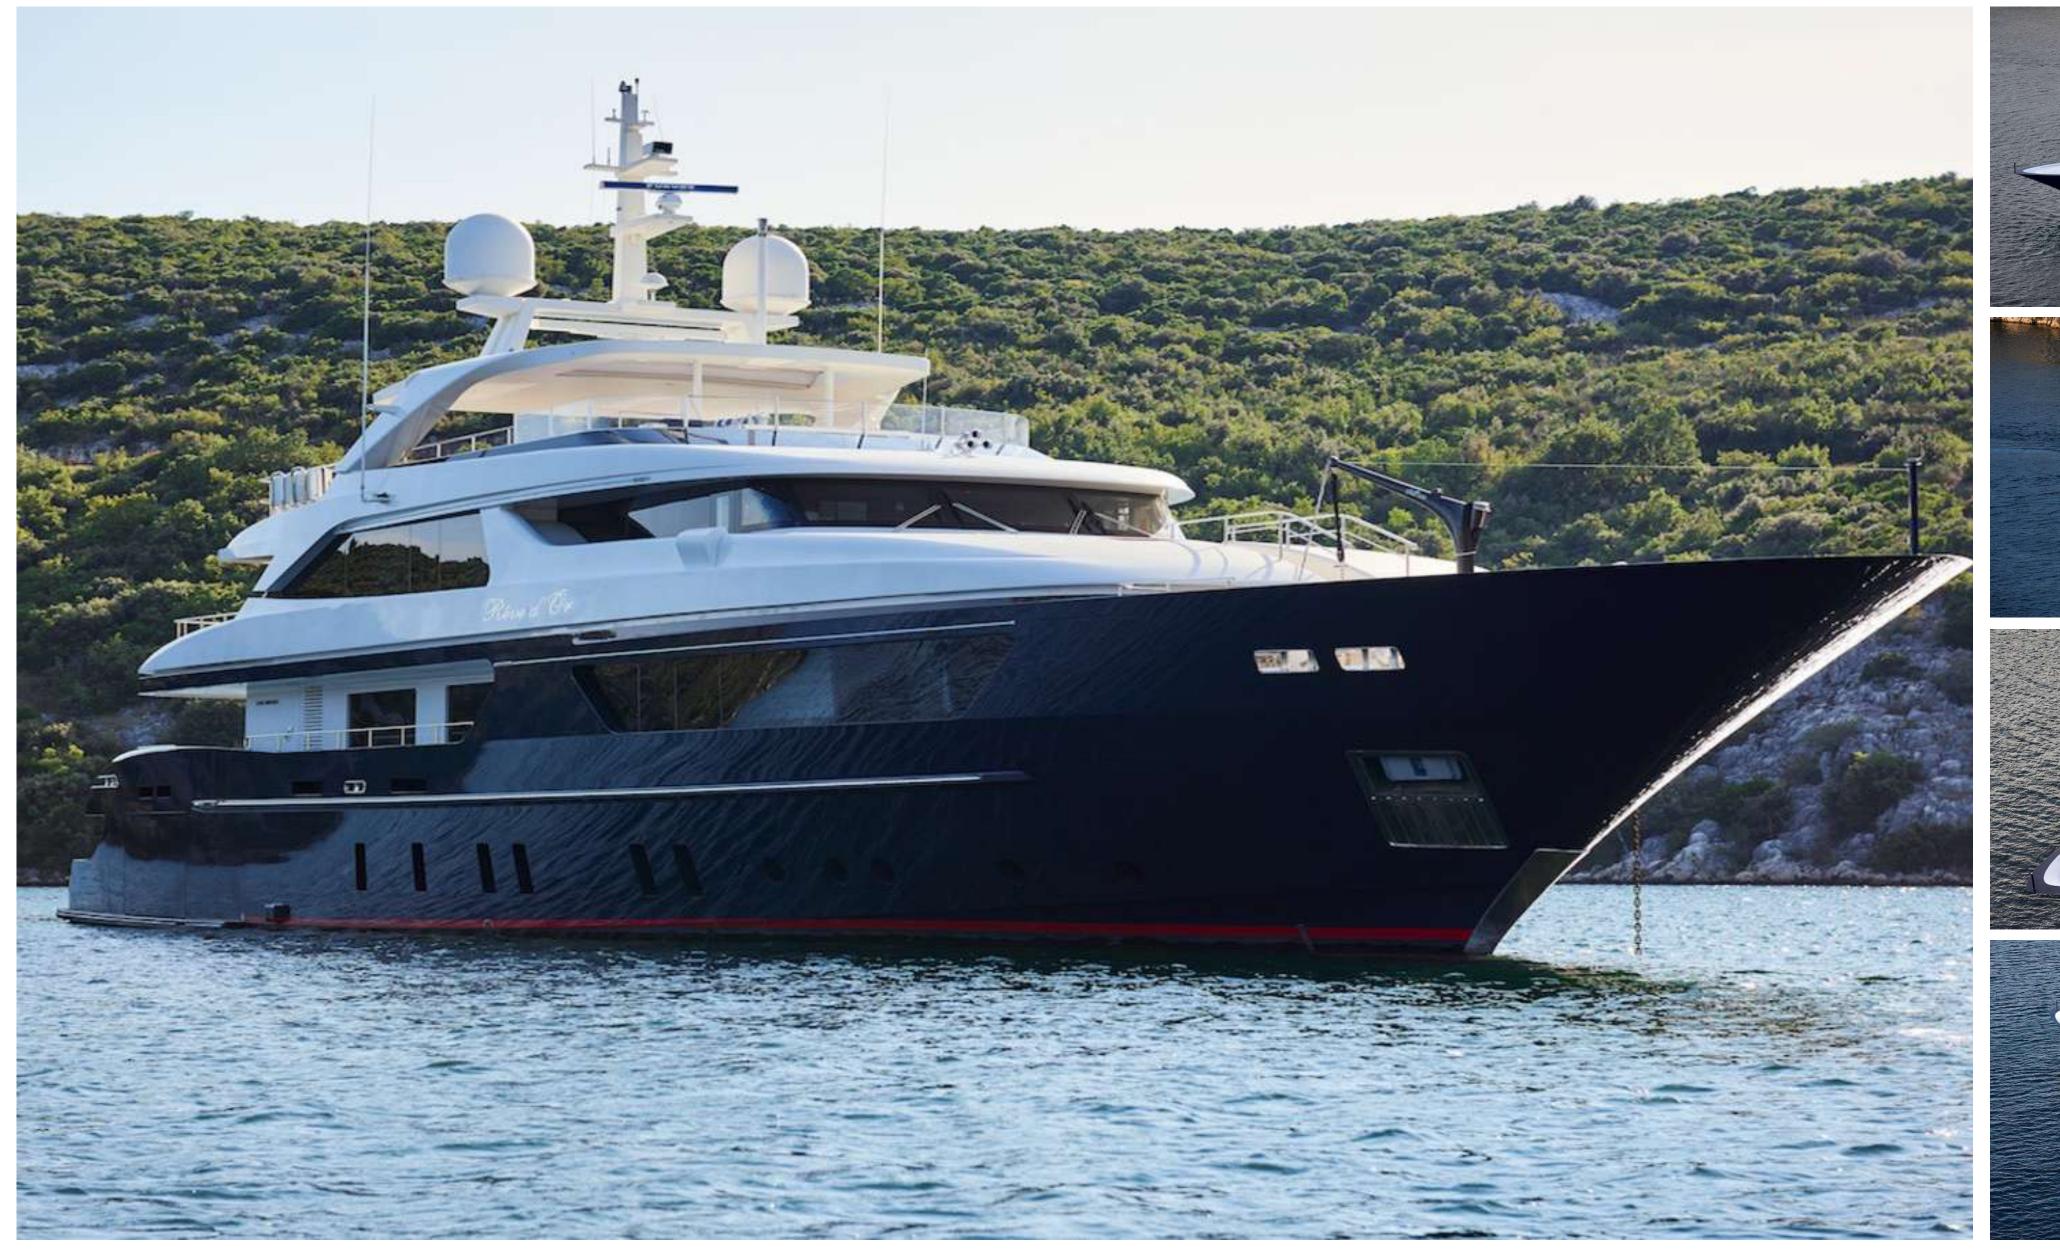

### SPECIFICATIONS

12 Guests in 6 Staterooms Accommodates

Master Cabin, Vip Cabin, 2x Double Cabin, 2x Twin Cabin Arrangements

150'11" (46.00m) Length

Beam 9.30m (30' 6")

2.60m (8' 6") Draft

Year / Refit 2011/2017

Builder SANLORENZO

Interior Designer Studio Massari

2 x Caterpillar / 2,000hp each **Engines** 

**Cruising Speed** 12 knots

Max Speed 17 knots

**Fuel Consumption** 250 l/hr @ 12 knots

2700 nm @ 12 knots Range