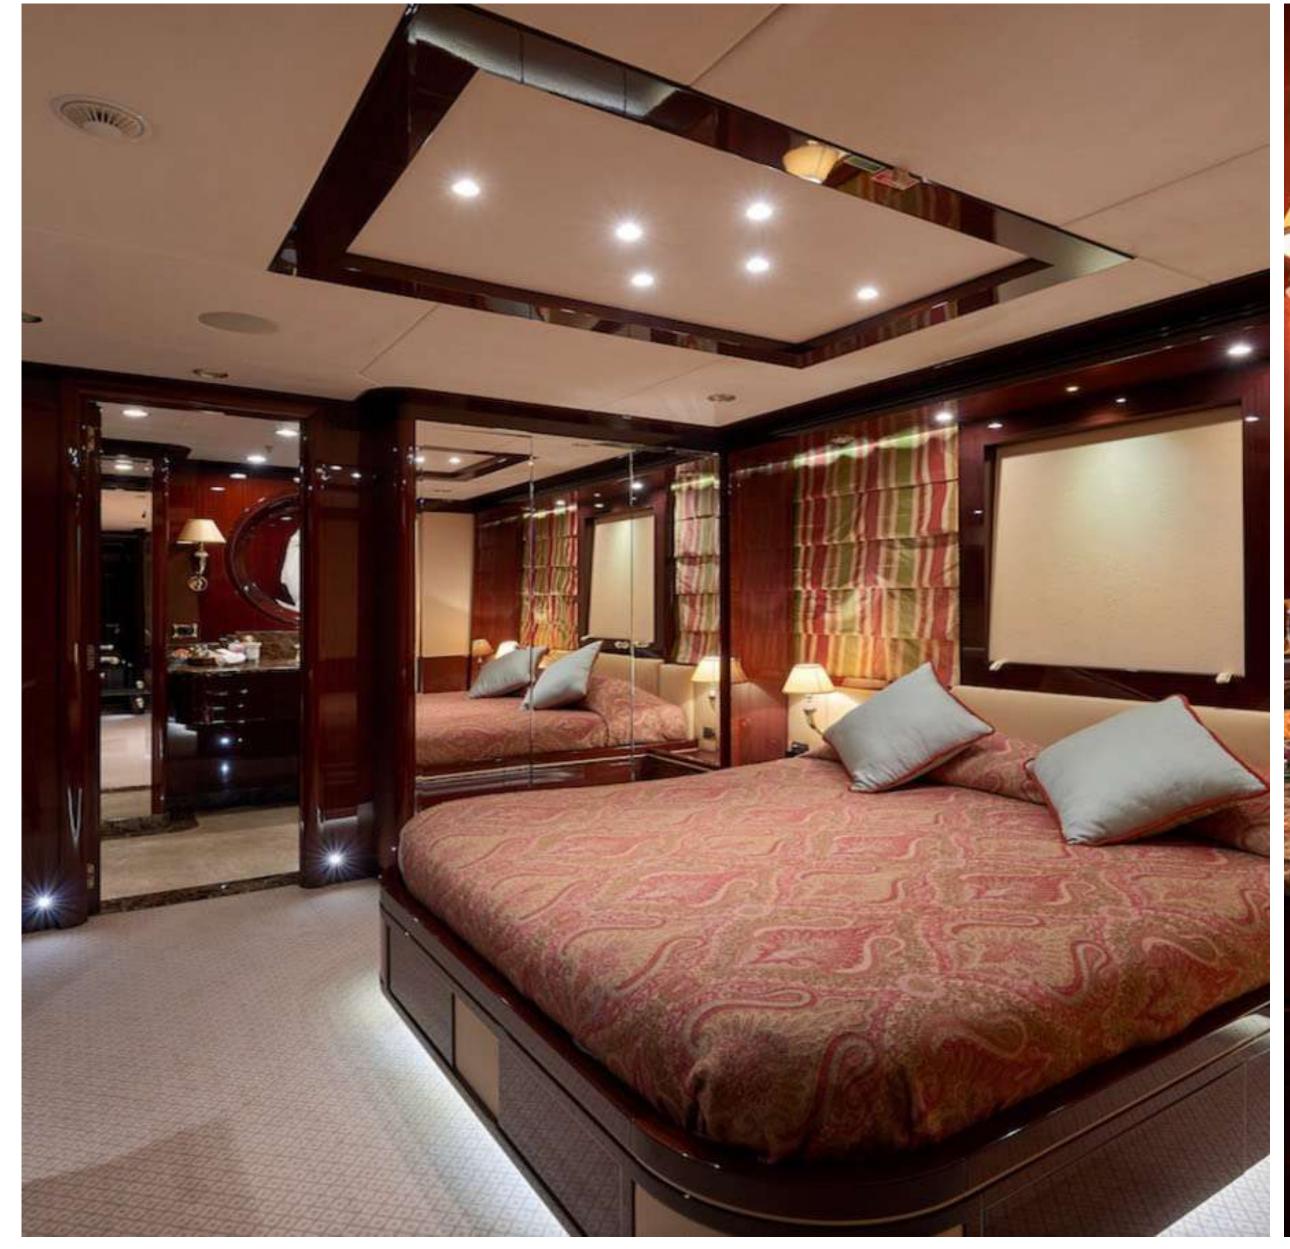

### SPECIFICATIONS

12 Guests in 6 Staterooms Accommodates

Master Cabin, Vip Cabin, 2x Double Cabin, 2x Twin Cabin Arrangements

150'11" (46.00m) Length

Beam 9.30m (30' 6")

2.60m (8' 6") Draft

Year / Refit 2011/2017