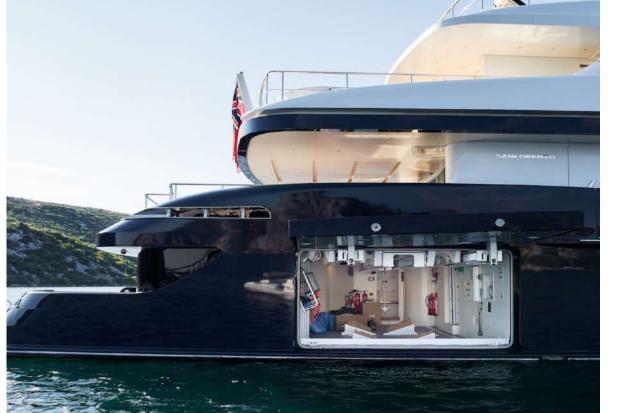

#### TENDERS & WATER TOYS

- 1 x 6m Tender Novorania Launch 600 MSRP 260 HP,
- 1 x Rescue Tender Marine Supply TB270YL 15 HP
- 1 x Yamaha Wave-runner VX Cruiser 110 HP,
- 1 x Sea-bob Cayago F7,
- Mono skis,
- Water skis,
- Doughnuts,
- Bananas,
- Wake-board,
- 1 x Inflatable canoe (2 persons),
- 2 x Paddles,
- 1 x Inflatable Slider Wetsuits

#### BEACH CLUB Gym Equipment:

5 x Large Weights, 12 x Small Weights, 8 x 2kg weight bags, 8 x 1kg weight bags