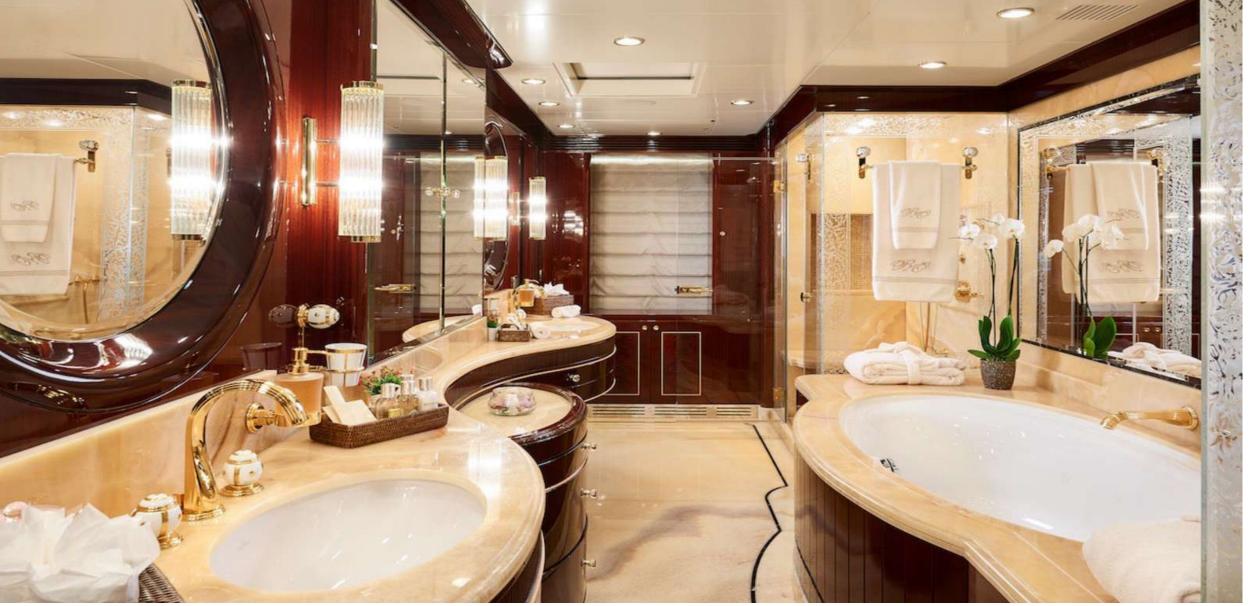

#### KEY FEATURES

- Well-appointed outdoor living spaces
- VIP Stateroom with the private alfresco area
- Jacuzzi on the sun deck
- Spacious stern Beach Club with SPA facilities
- 6 luxurious and comfortable cabins accommodating 12 guests
- 6m Tender Novourania Launch 600 MSRP - 260 HP
- Extensive list of water toy equipment