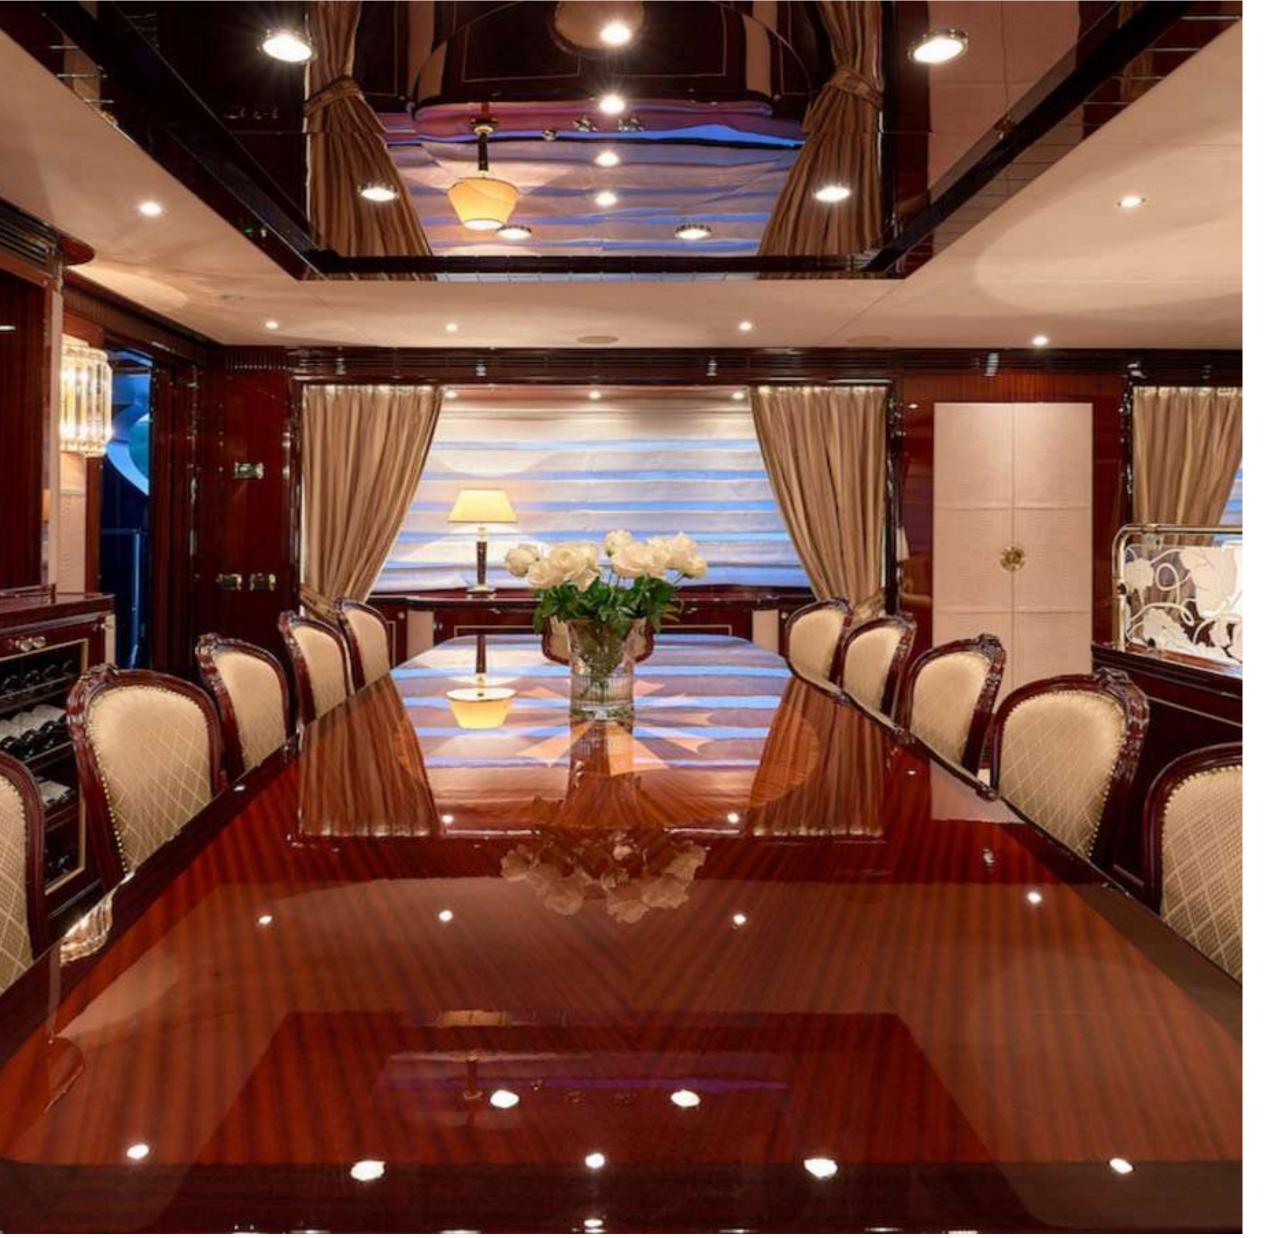

C H A R T E R Y A C H T













AFT DECK AND DINING



































VIP CABIN PRIVATE DECK























#### TENDERS & WATER TOYS

- 1 x 6m Tender Novorania Launch 600 MSRP 260 HP,
- 1 x Rescue Tender Marine Supply TB270YL 15 HP
- 1 x Yamaha Wave-runner VX Cruiser 110 HP,
- 1 x Sea-bob Cayago F7,
- Mono skis,
- Water skis,
- Doughnuts,
- Bananas,
- Wake-board,
- 1 x Inflatable canoe (2 persons),
- 2 x Paddles,
- 1 x Inflatable Slider Wetsuits

#### BEACH CLUB Gym Equipment:

5 x Large Weights, 12 x Small Weights, 8 x 2kg weight bags, 8 x 1kg weight bags









#### KEY FEATURES

- Well-appointed outdoor living spaces
- VIP Stateroom with the private alfresco area
- Jacuzzi on the sun deck
- Spacious stern Beach Club with SPA facilities
- 6 luxurious and comfortable cabins accommodating 12 guests
- 6m Tender Novourania Launch 6