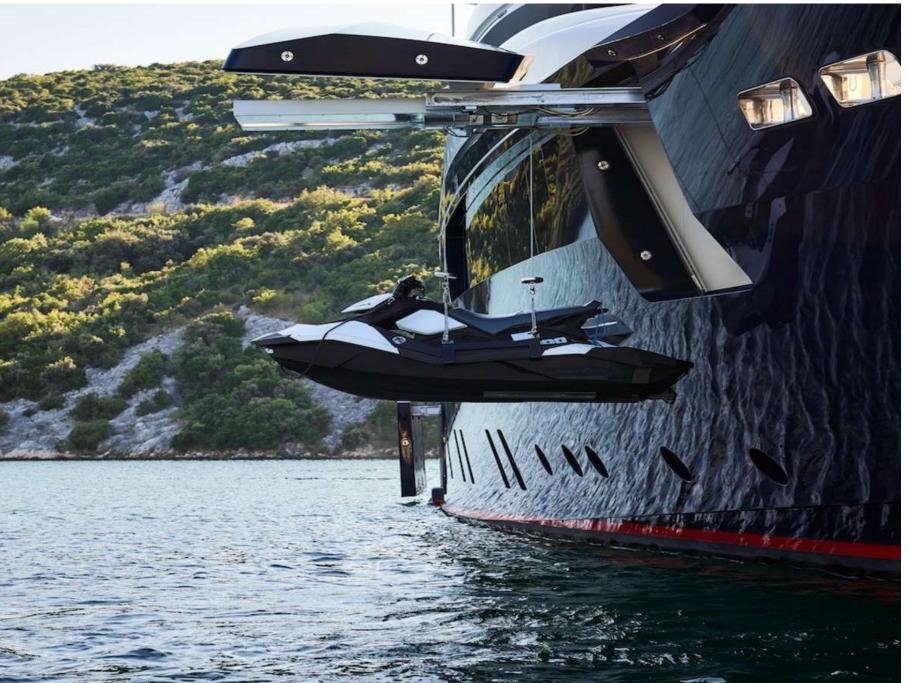

#### TENDERS & WATER TOYS

- 1 x 6m Tender Novorania Launch 600 MSRP 260 HP,
- 1 x Rescue Tender Marine Supply TB270YL 15 HP
- 1 x Yamaha Wave-runner VX Cruiser 110 HP,
- 1 x Sea-bob Cayago F7,
- Mono skis,
- Water skis,
- Doughnuts,
- Bananas,
- Wake-board,
- 1 x Inflatable canoe (2 persons),
- 2 x Paddles,
- 1 x Inflatable Slider Wetsuits

#### KEY FEATURES

- Well-appointed outdoor living spaces
- VIP Stateroom with the private alfresco area
- Jacuzzi on the sun deck
- Spacious stern Beach Club with SPA facilities
- 6 luxurious and comfortable cabins accommodating 12 guests
- 6m Tender Novourania Launch 600 MSRP - 260 HP
- Extensive list of water toy equipment