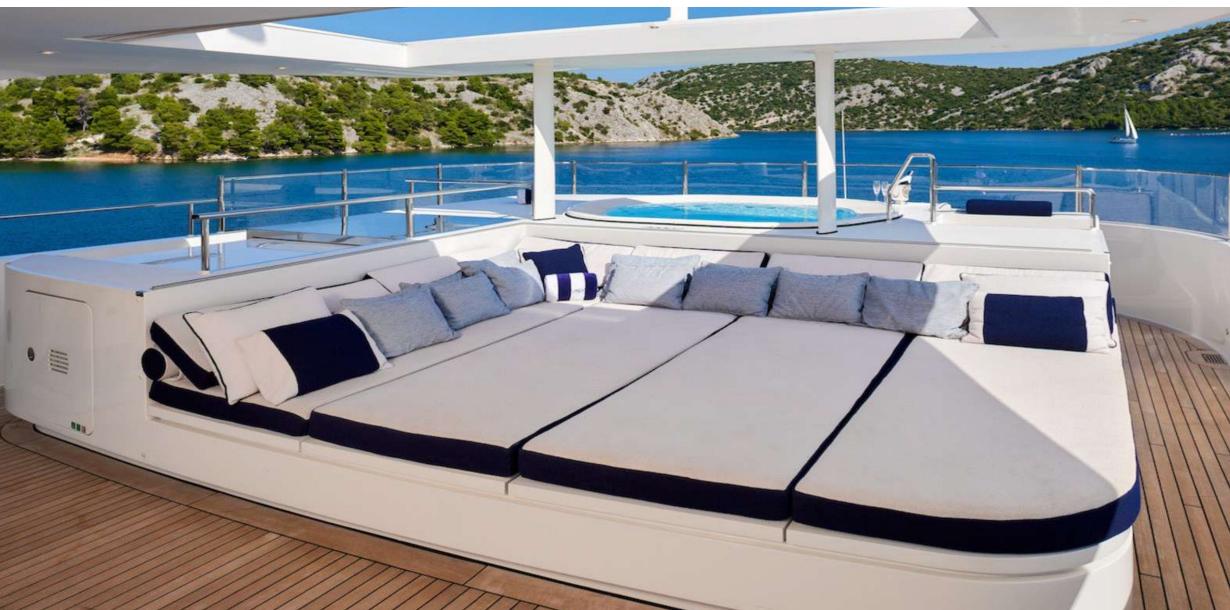

#### KEY FEATURES

- Well-appointed outdoor living spaces
- VIP Stateroom with the private alfresco area
- Jacuzzi on the sun deck
- Spacious stern Beach Club with SPA facilities
- 6 luxurious and comfortable cabins accommodating 12 guests
- 6m Tender Novourania Launch 600 MSRP - 260 HP
- Extensive list of water toy equipment