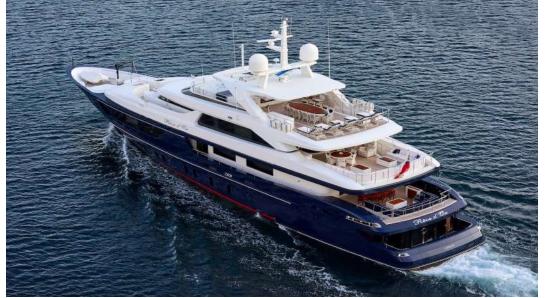

### SPECIFICATIONS

12 Guests in 6 Staterooms Accommodates

Master Cabin, Vip Cabin, 2x Double Cabin, 2x Twin Cabin Arrangements

150'11" (46.00m) Length

Beam 9.30m (30' 6")

2.60m (8' 6") Draft

Year / Refit 2011/2017