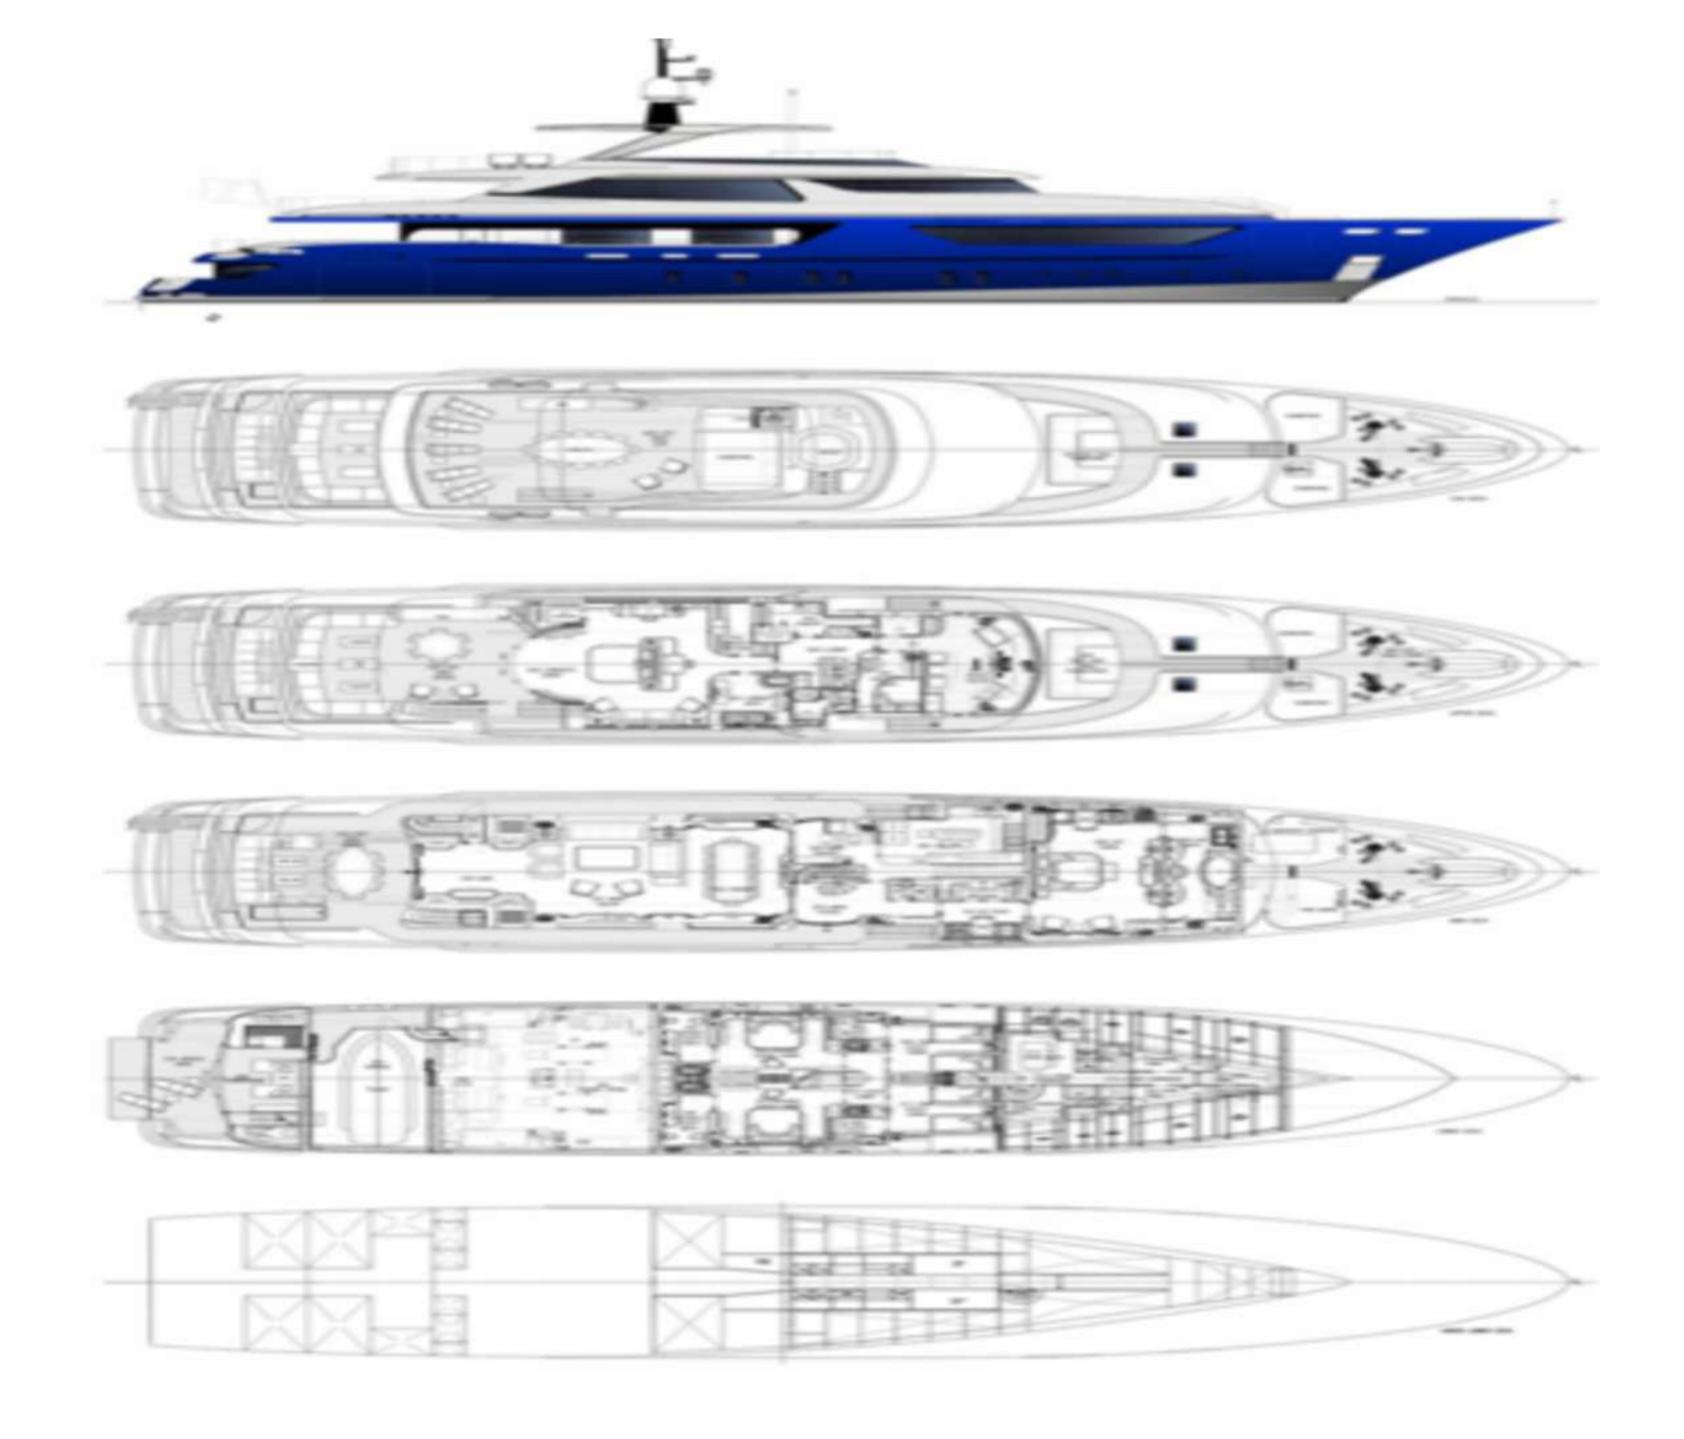

ATURES

- Well-appointed outdoor living spaces
- VIP Stateroom with the private alfresco area
- Jacuzzi on the sun deck
- Spacious stern Beach Club with SPA facilities
- 6 luxurious and comfortable cabins accommodating 12 guests
- 6m Tender Novourania Launch 600 MSRP - 260 HP
- Extensive list of water toy equipment









### SPECIFICATIONS

12 Guests in 6 Staterooms Accommodates

Master Cabin, Vip Cabin, 2x Double Cabin, 2x Twin Cabin Arrangements

150'11" (46.00m) Length

Beam 9.30m (30' 6")

2.60m (8' 6") Draft

Year / Refit 2011/2017

Builder SANLORENZO

Interior Designer Studio Massari

2 x Caterpillar / 2,000hp each **Engines** 

**Cruising Speed** 12 knots

Max Speed 17 knots

**Fuel Consumption** 250 l/hr @ 12 knots

2700 nm @ 12 knots Range

GRT 499



#### GENERAL ARRANGEMENT



# REVEDIOR CONTACT YOUR CHARTER BROKER