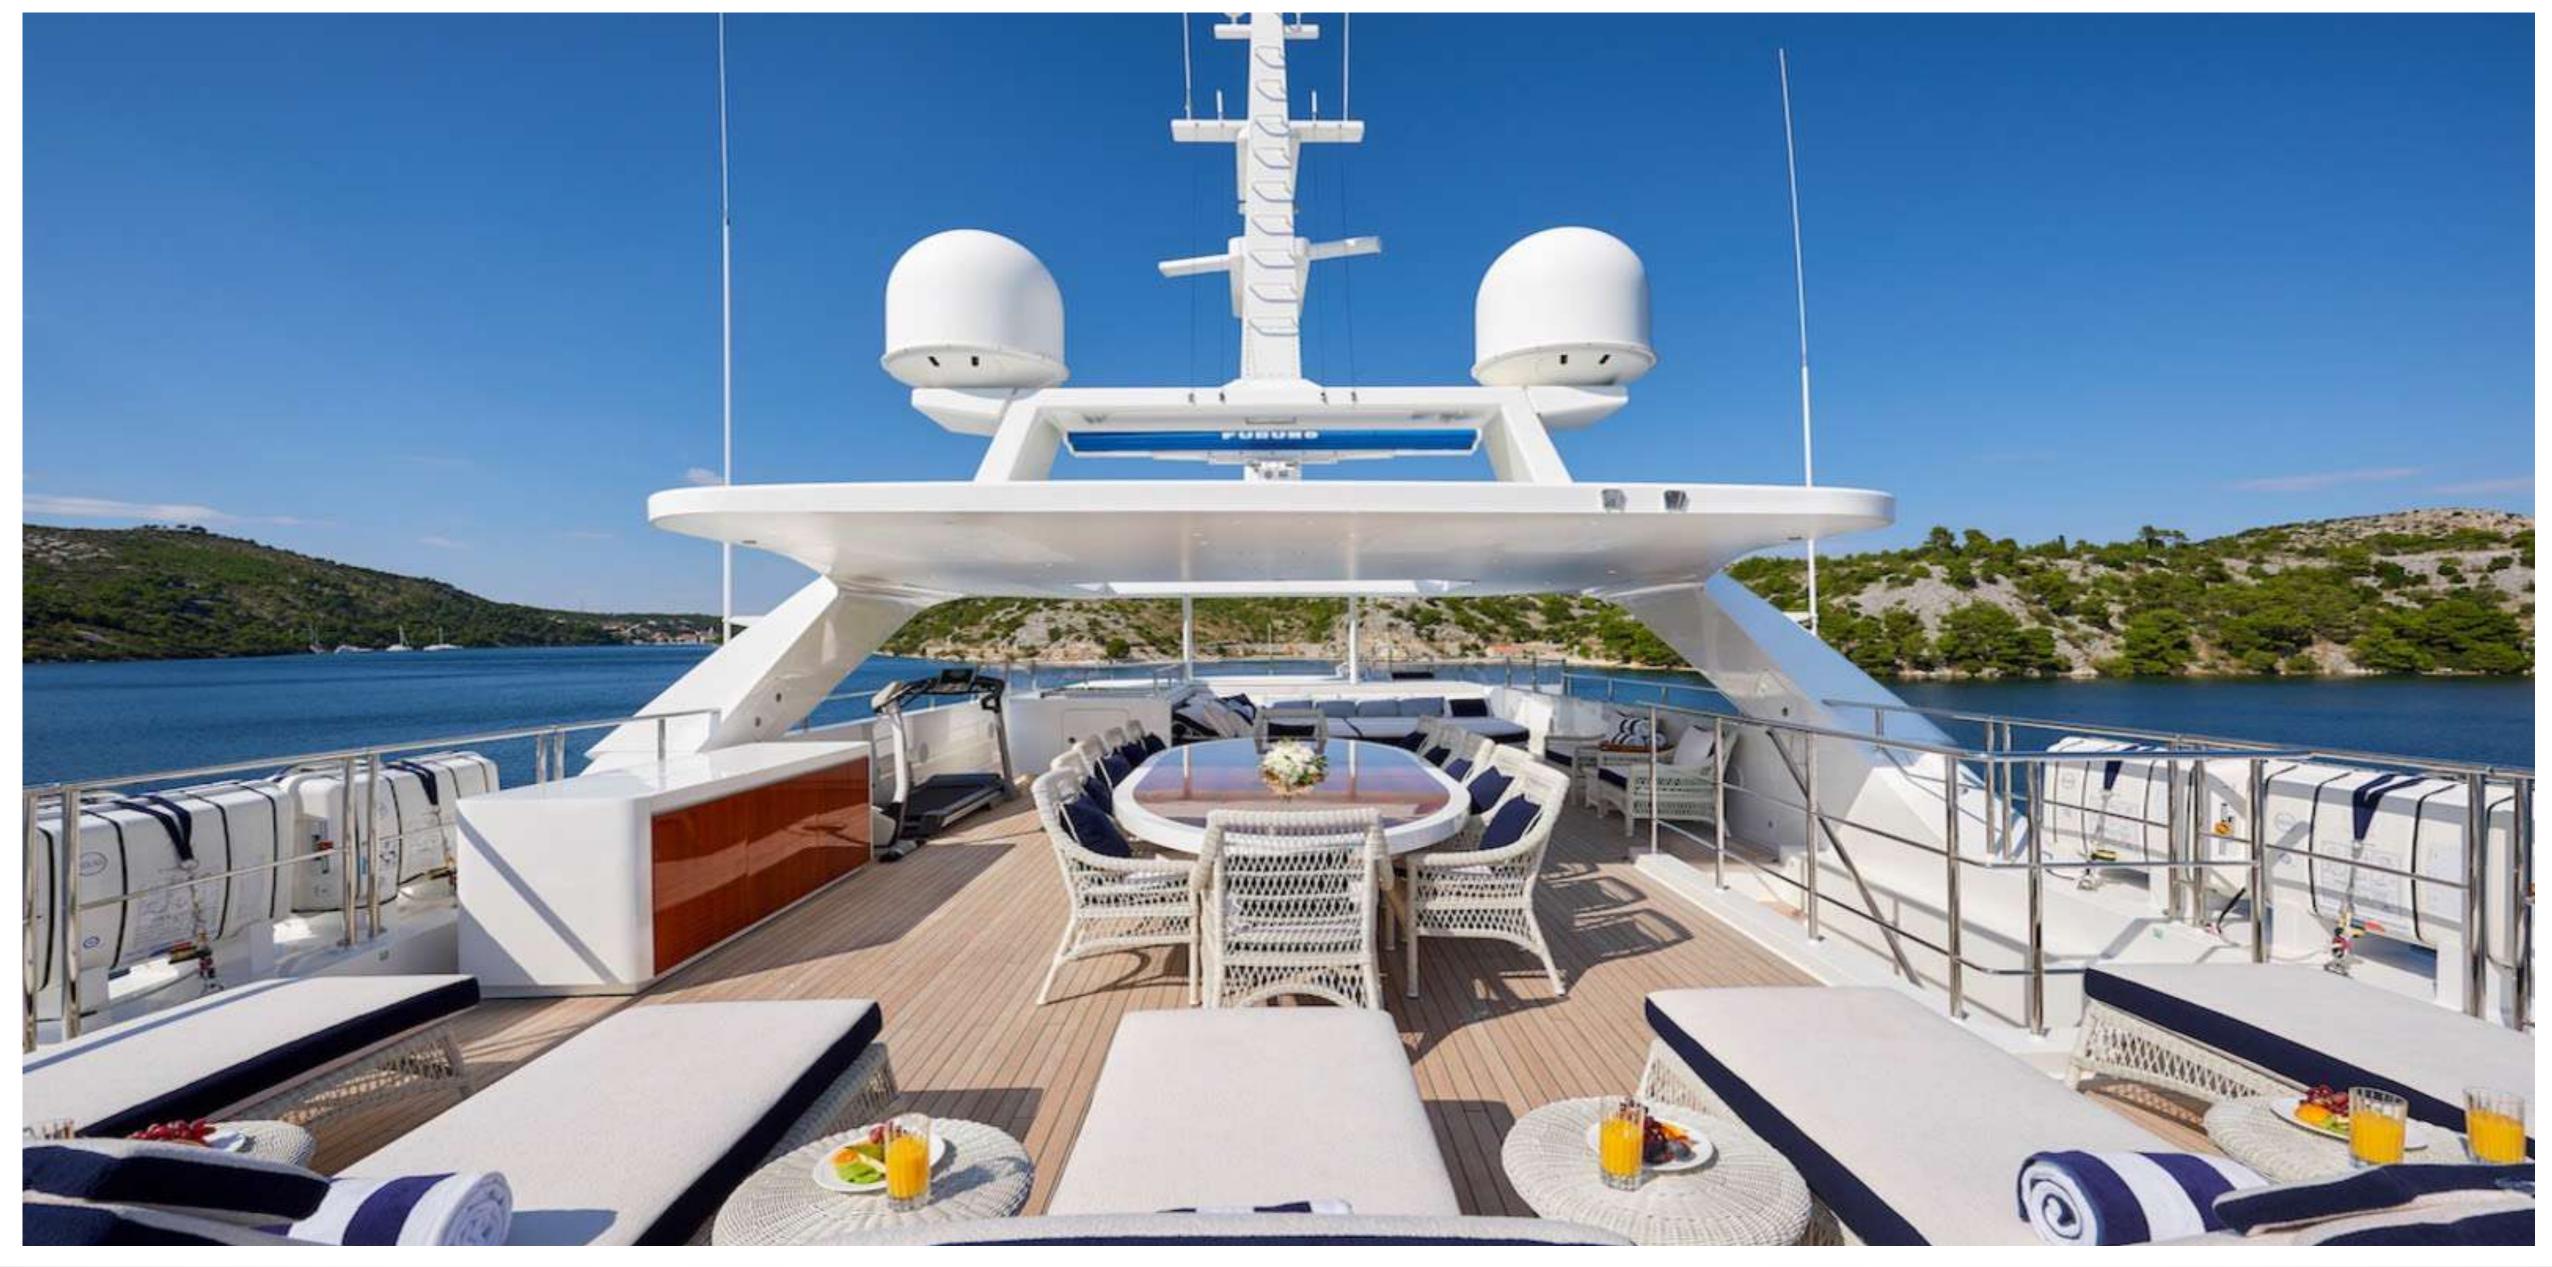

C H A R T E R Y A C H T

AFT DECK AND DINING

VIP CABIN PRIVATE DECK

#### KEY FEATURES

- Well-appointed outdoor living spaces
- VIP Stateroom with the private alfresco area
- Jacuzzi on the sun deck
- Spacious stern Beach Club with SPA facilities
- 6 luxurious and comfortable cabins accommodating 12 guests
- 6m Tender Novourania Launch 600 MSRP - 260 HP
- Extensive list of water toy equipment