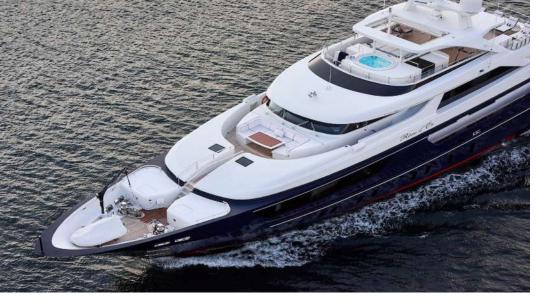

### SPECIFICATIONS

12 Guests in 6 Staterooms Accommodates

Master Cabin, Vip Cabin, 2x Double Cabin, 2x Twin Cabin Arrangements

150'11" (46.00m) Length

Beam 9.30m (30' 6")

2.60m (8' 6") Draft

Year / Refit 2011/2017