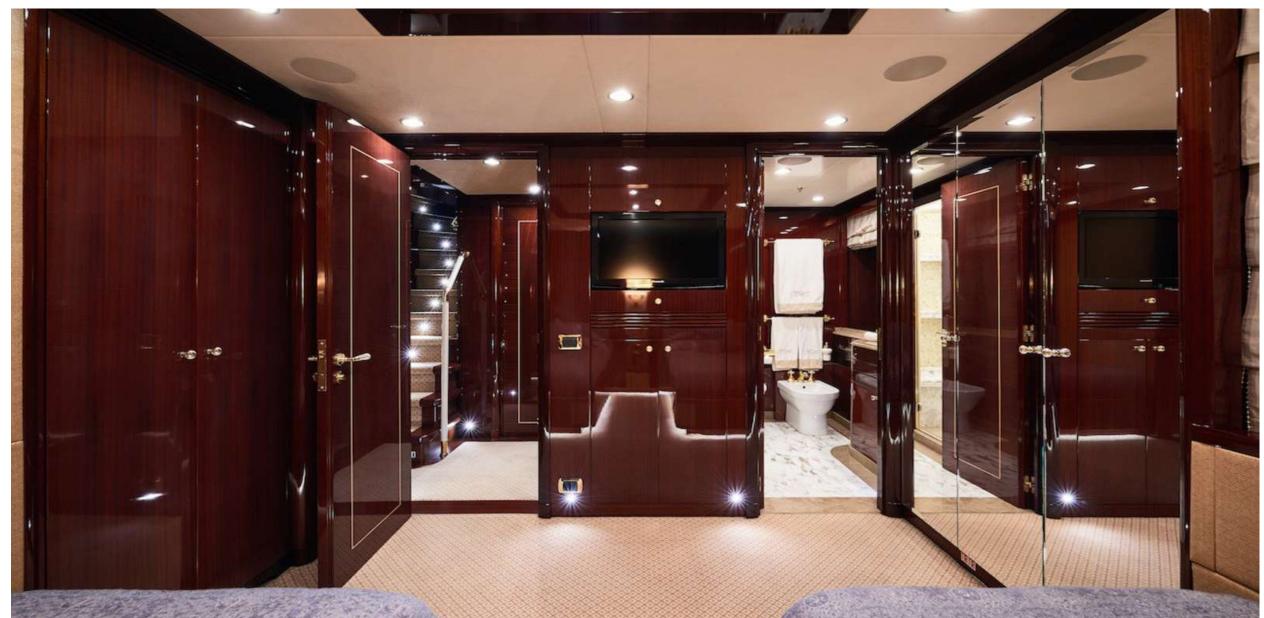

#### KEY FEATURES

- Well-appointed outdoor living spaces
- VIP Stateroom with the private alfresco area
- Jacuzzi on the sun deck
- Spacious stern Beach Club with SPA facilities
- 6 luxurious and comfortable cabins accommodating 12 guests
- 6m Tender Novourania Launch 600 MSRP - 260 HP
- Extensive list of water toy equipment

### SPECIFICATIONS

12 Guests in 6 Staterooms Accommodates

Master Cabin, Vip Cabin, 2x Double Cabin, 2x Twin Cabin Arrangements

150'11" (46.00m) Length

Beam 9.30m (30' 6")

2.60m (8' 6") Draft

Year / Refit 2011/2017