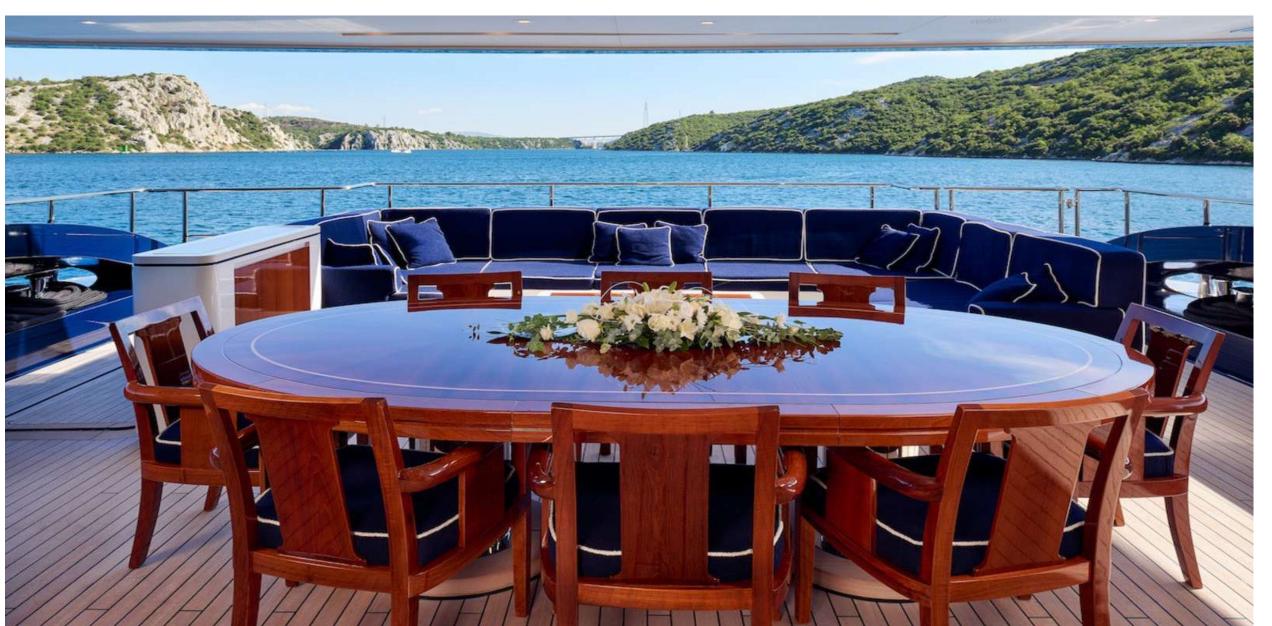

C H A R T E R Y A C H T













AFT DECK AND DINING



































VIP CABIN PRIVATE DECK























#### TENDERS & WATER TOYS

- 1 x 6m Tender Novorania Launch 600 MSRP 260 HP,
- 1 x Rescue Tender Marine Supply TB270YL 15 HP
- 1 x Yamaha Wave-runner VX Cruiser 110 HP,
- 1 x Sea-bob Cayago F7,
- Mono skis,
- Water skis,
- Doughnuts,
- Bananas,
- Wake-board,
- 1 x Inflatable canoe (2 persons),
- 2 x Paddles,
- 1 x Inflatable Slider Wetsuits

#### BEACH CLUB Gym Equipment:

5 x Large Weights, 12 x Small Weights, 8 x 2kg weight bags, 8 x 1kg weight bags









#### KEY FEATURES

- Well-appointed outdoor living spaces
- VIP Stateroom with the private alfresco area
- Jacuzzi on the sun deck
- Spacious stern Beach Club with SPA facilities
- 6 luxurious and comfortable cabins accommodating 12 guests
- 6m Tender Novou