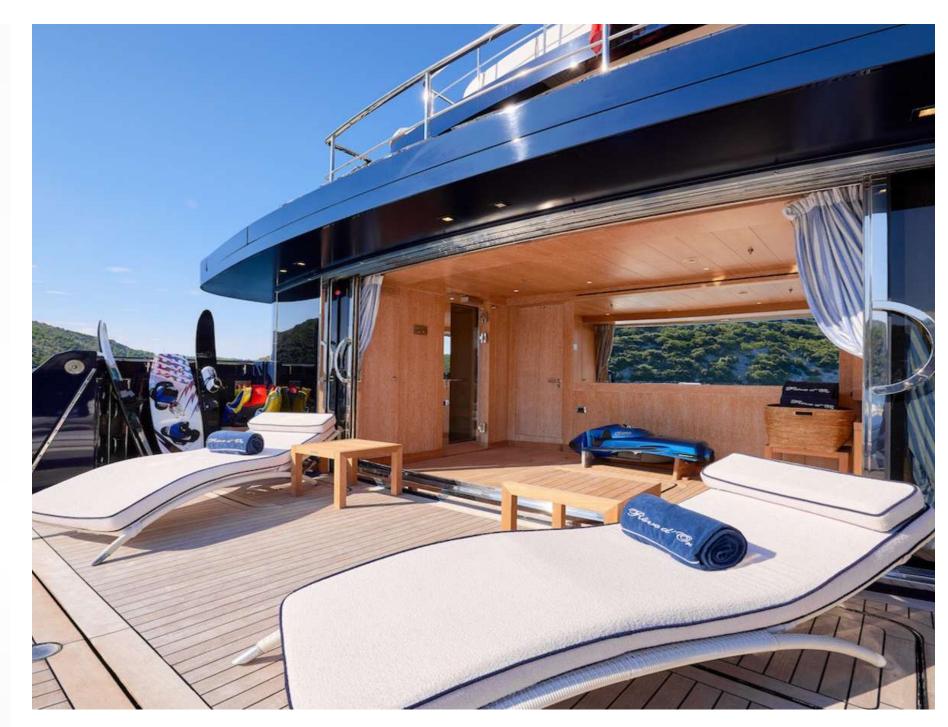

#### TENDERS & WATER TOYS

- 1 x 6m Tender Novorania Launch 600 MSRP 260 HP,
- 1 x Rescue Tender Marine Supply TB270YL 15 HP
- 1 x Yamaha Wave-runner VX Cruiser 110 HP,
- 1 x Sea-bob Cayago F7,
- Mono skis,
- Water skis,
- Doughnuts,
- Bananas,
- Wake-board,
- 1 x Inflatable canoe (2 persons),
- 2 x Paddles,
- 1 x Inflatable Slider Wetsuits

#### KEY FEATURES

- Well-appointed outdoor living spaces
- VIP Stateroom with the private alfresco area
- Jacuzzi on the sun deck
- Spacious stern Beach Club with SPA facilities
- 6 luxurious and comfortable cabins accommodating 12 guests
- 6m Tender Novourania Launch 600 MSRP - 260 HP
- Extensive list of water toy equipment