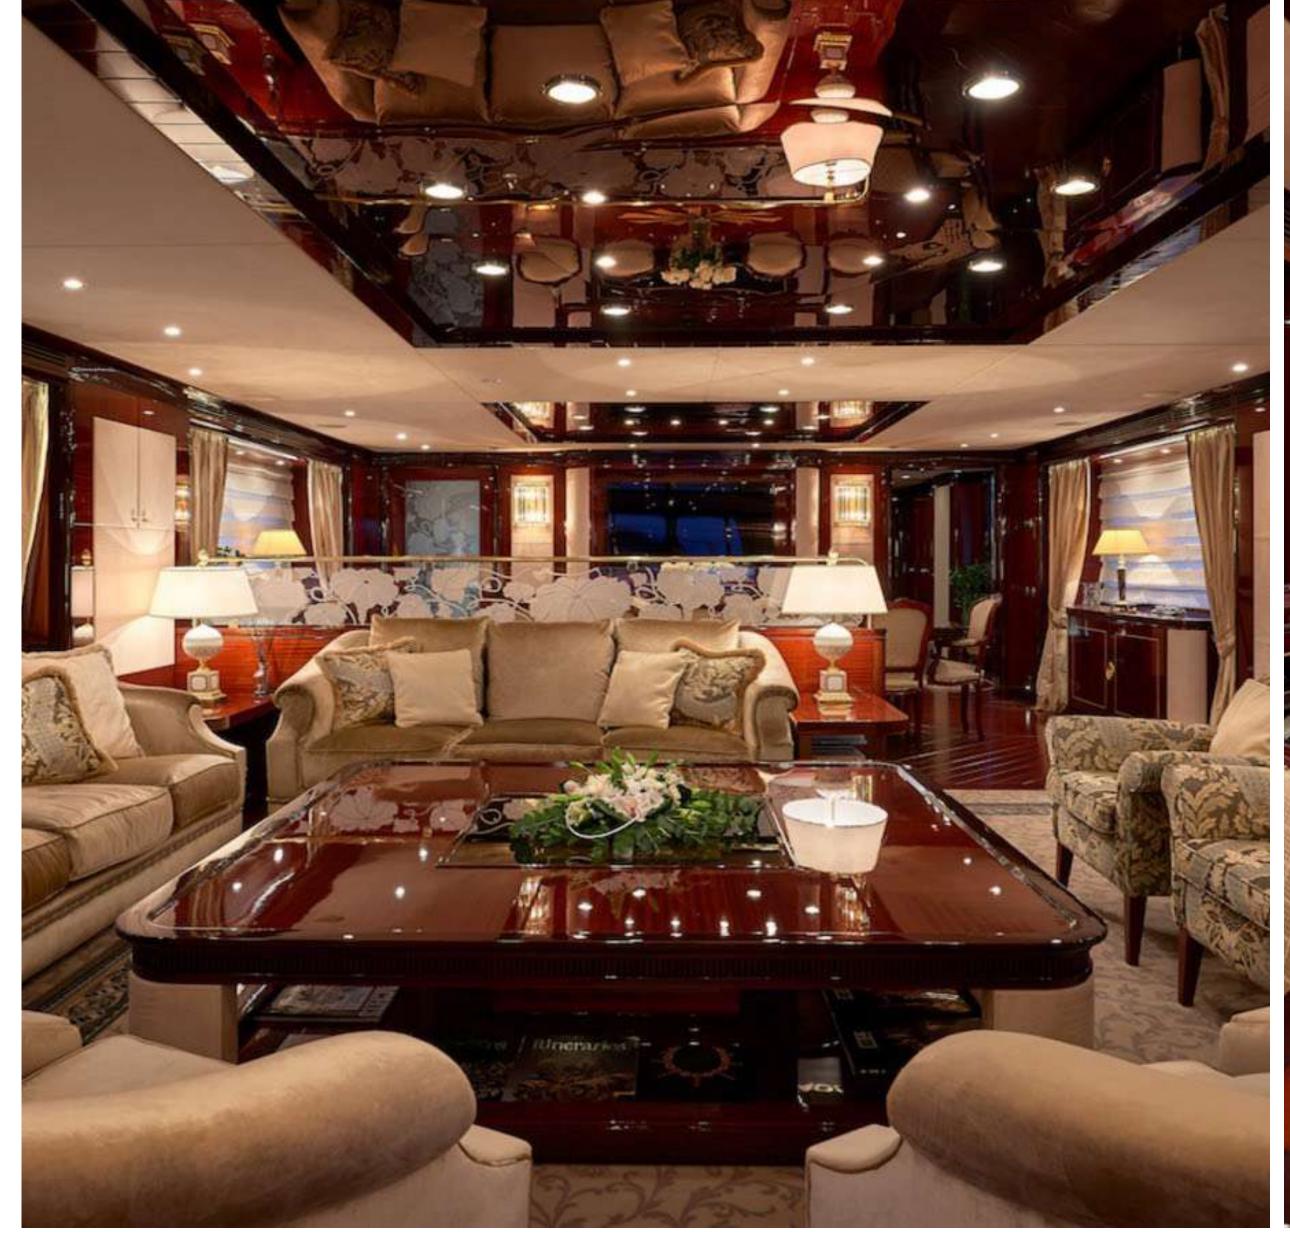

#### KEY FEATURES

- Well-appointed outdoor living spaces
- VIP Stateroom with the private alfresco area
- Jacuzzi on the sun deck
- Spacious stern Beach Club with SPA facilities
- 6 luxurious and comfortable cabins accommodating 12 guests
- 6m Tender Novourania Launch 600 MSRP - 260 HP
- Extensive list of water toy equipment

#### GENERAL ARRANGEMENT