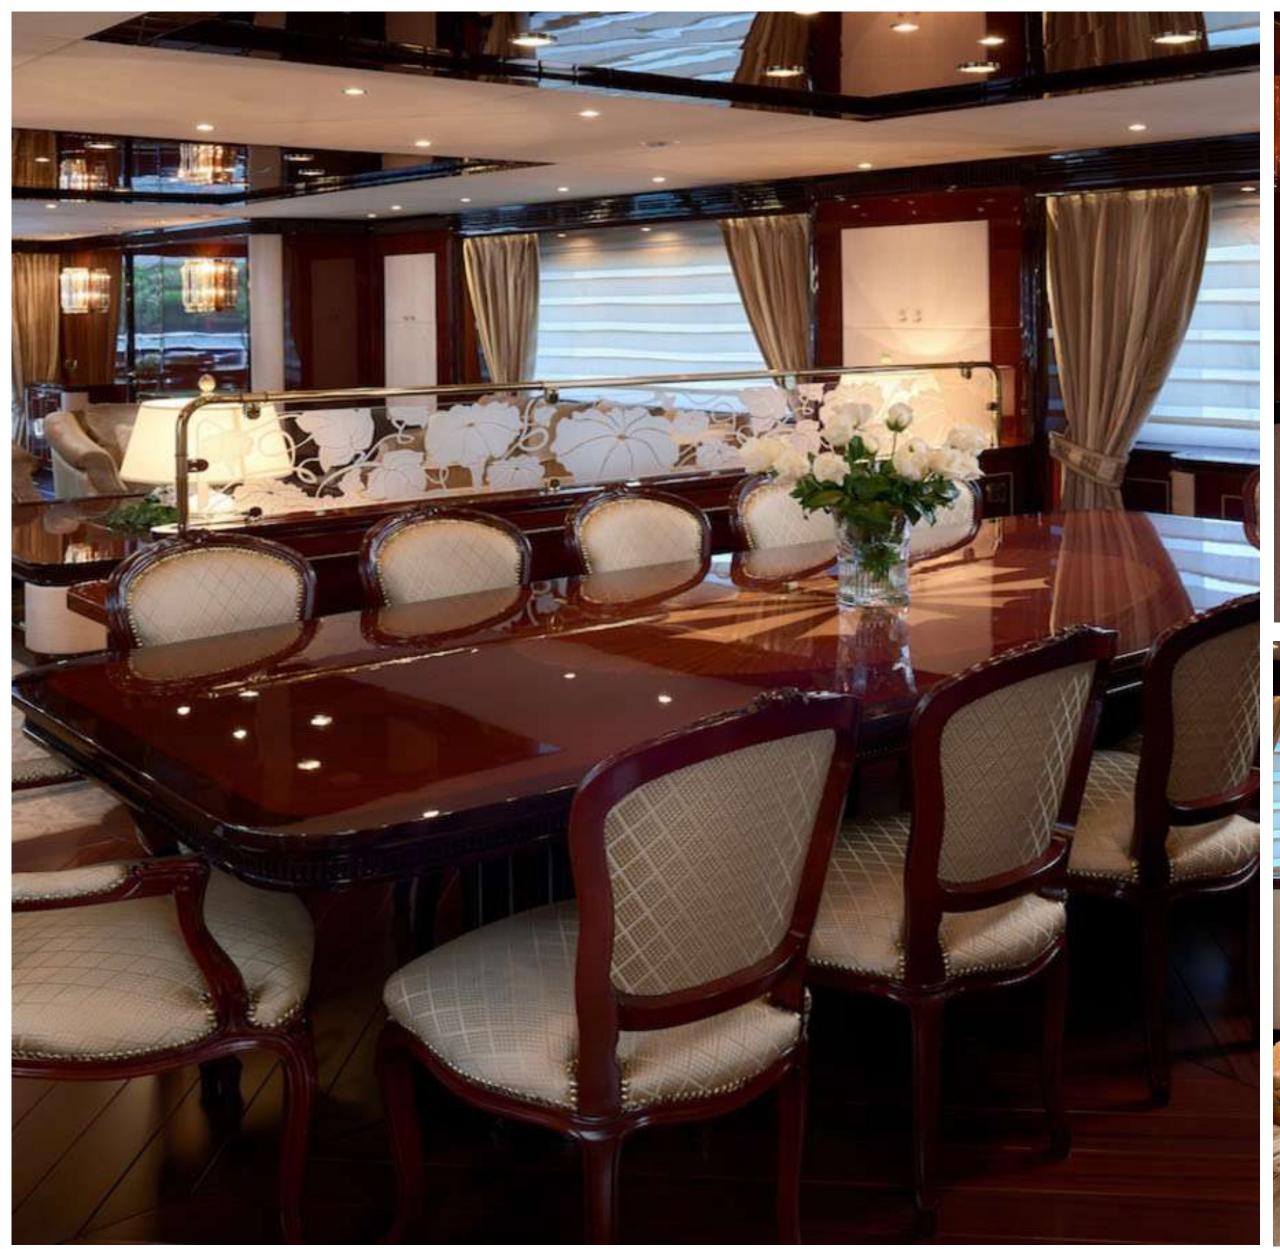

C H A R T E R Y A C H T













AFT DECK AND DINING



































VIP CABIN PRIVATE DECK























#### TENDERS & WATER TOYS

- 1 x 6m Tender Novorania Launch 600 MSRP 260 HP,
- 1 x Rescue Tender Marine Supply TB270YL 15 HP
- 1 x Yamaha Wave-runner VX Cruiser 110 HP,
- 1 x Sea-bob Cayago F7,
- Mono skis,
- Water skis,
- Doughnuts,
- Bananas,
- Wake-board,
- 1 x Inflatable canoe (2 persons),
- 2 x Paddles,
- 1 x Inflatable Slider Wetsuits

#### BEACH CLUB Gym Equipment:

5 x Large Weights, 12 x Small Weights, 8 x 2kg weight bags, 8 x 1kg weight bags









#### KEY FEATURES

- Well-appointed outdoor living spaces
- VIP Stateroom with the private alfresco area
- Jacuzzi on the sun deck
- Spacious stern Beach Club with SPA facilities
- 6 luxurious and comfortable cabins accommodating 12 guests
- 6m Tender Novourania