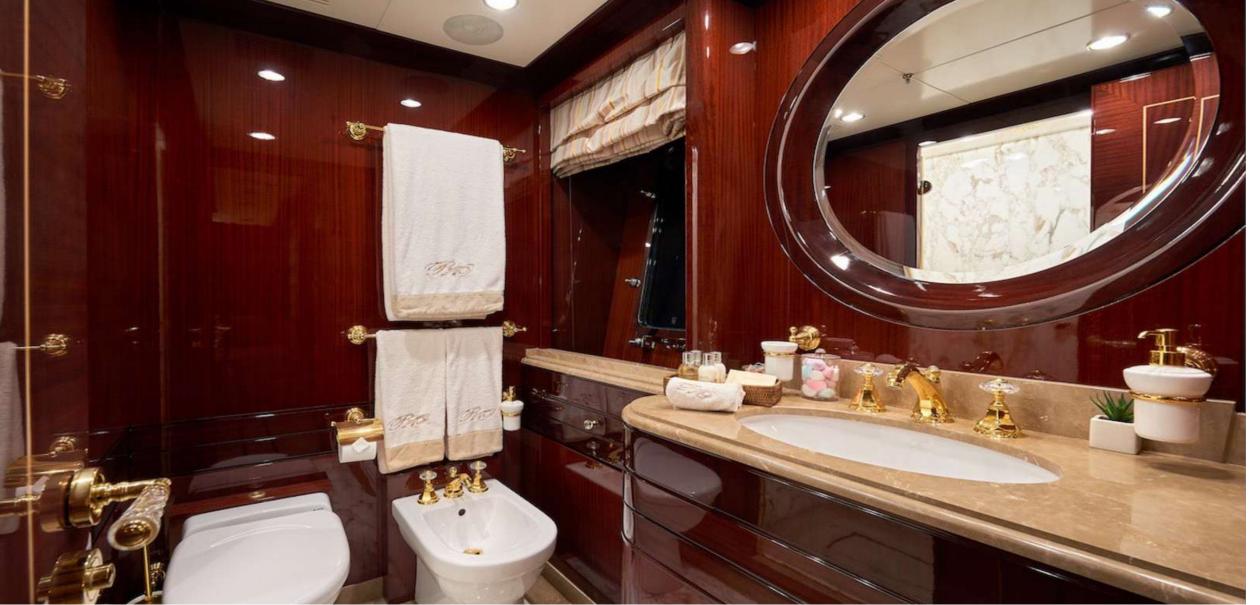

### SPECIFICATIONS

12 Guests in 6 Staterooms Accommodates

Master Cabin, Vip Cabin, 2x Double Cabin, 2x Twin Cabin Arrangements

150'11" (46.00m) Length

Beam 9.30m (30' 6")

2.60m (8' 6") Draft

Year / Refit 2011/2017