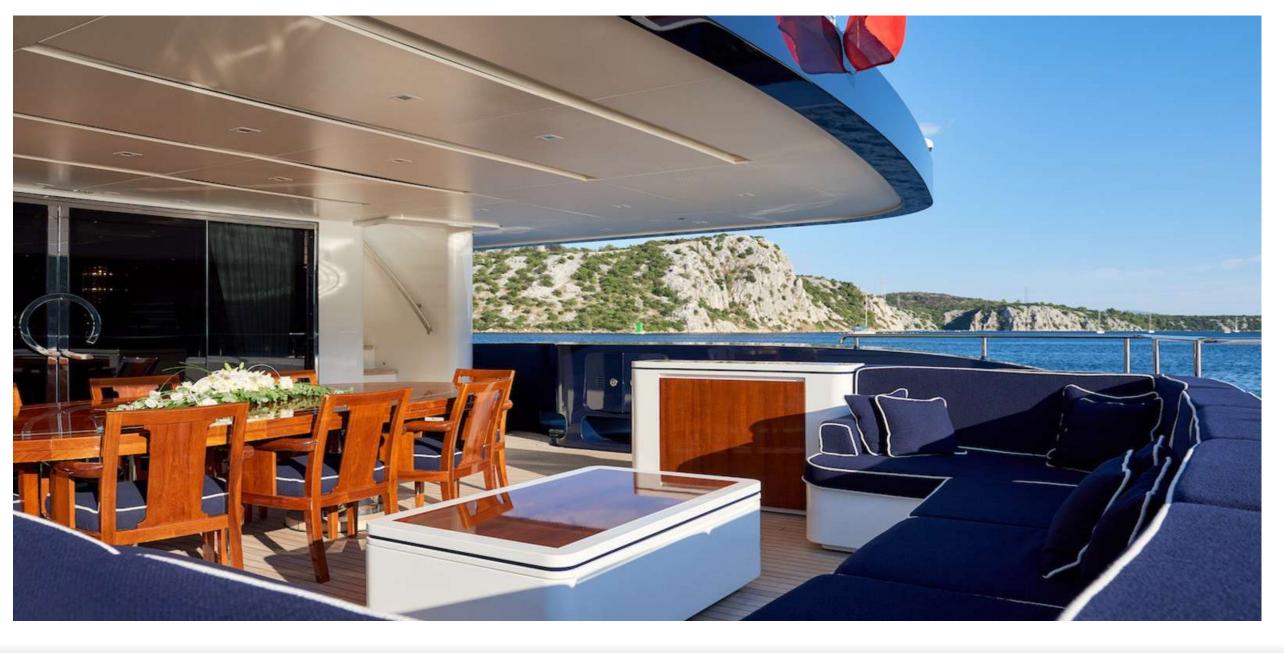

C H A R T E R Y A C H T

AFT DECK AND DINING

VIP CABIN PRIVATE DECK

#### KEY FEATURES

- Well-appointed outdoor living spaces
- VIP Stateroom with the private alfresco area
- Jacuzzi on the sun deck
- Spacious stern Beach Club with SPA facilities
- 6 luxurious and comfortable cabins accommodating 12 guests
- 6m Tender Novourania Launch 600 MSRP - 260 HP
- Extensive list of water toy equipment