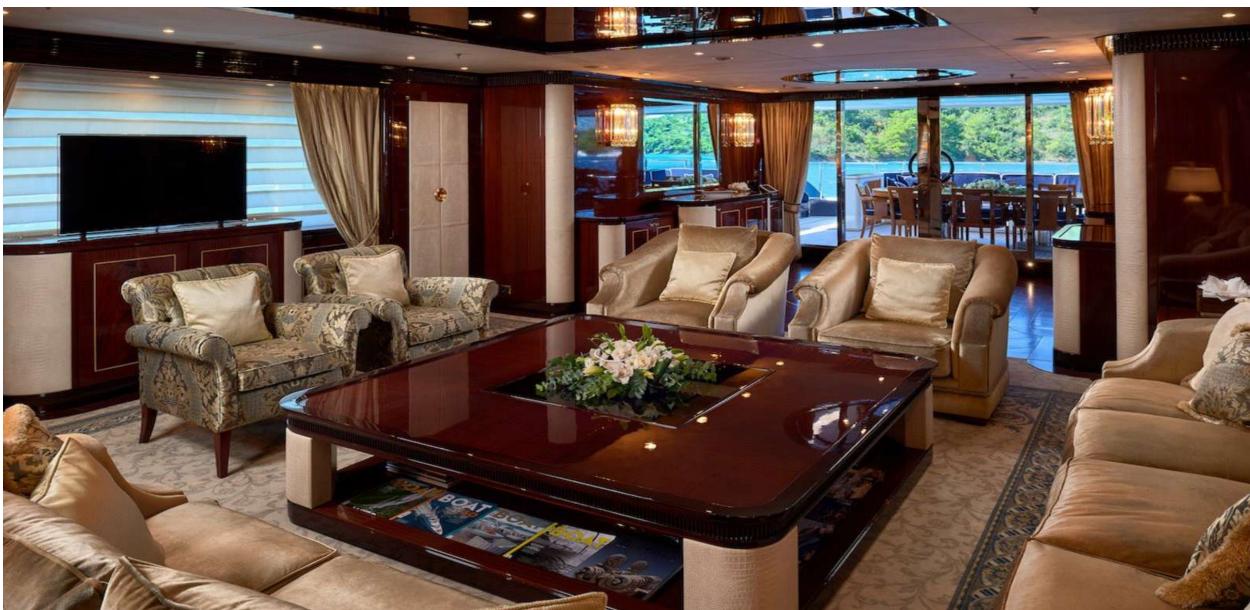

#### KEY FEATURES

- Well-appointed outdoor living spaces
- VIP Stateroom with the private alfresco area
- Jacuzzi on the sun deck
- Spacious stern Beach Club with SPA facilities
- 6 luxurious and comfortable cabins accommodating 12 guests
- 6m Tender Novourania Launch 600 MSRP - 260 HP
- Extensive list of water toy equipment

#### GENERAL ARRANGEMENT