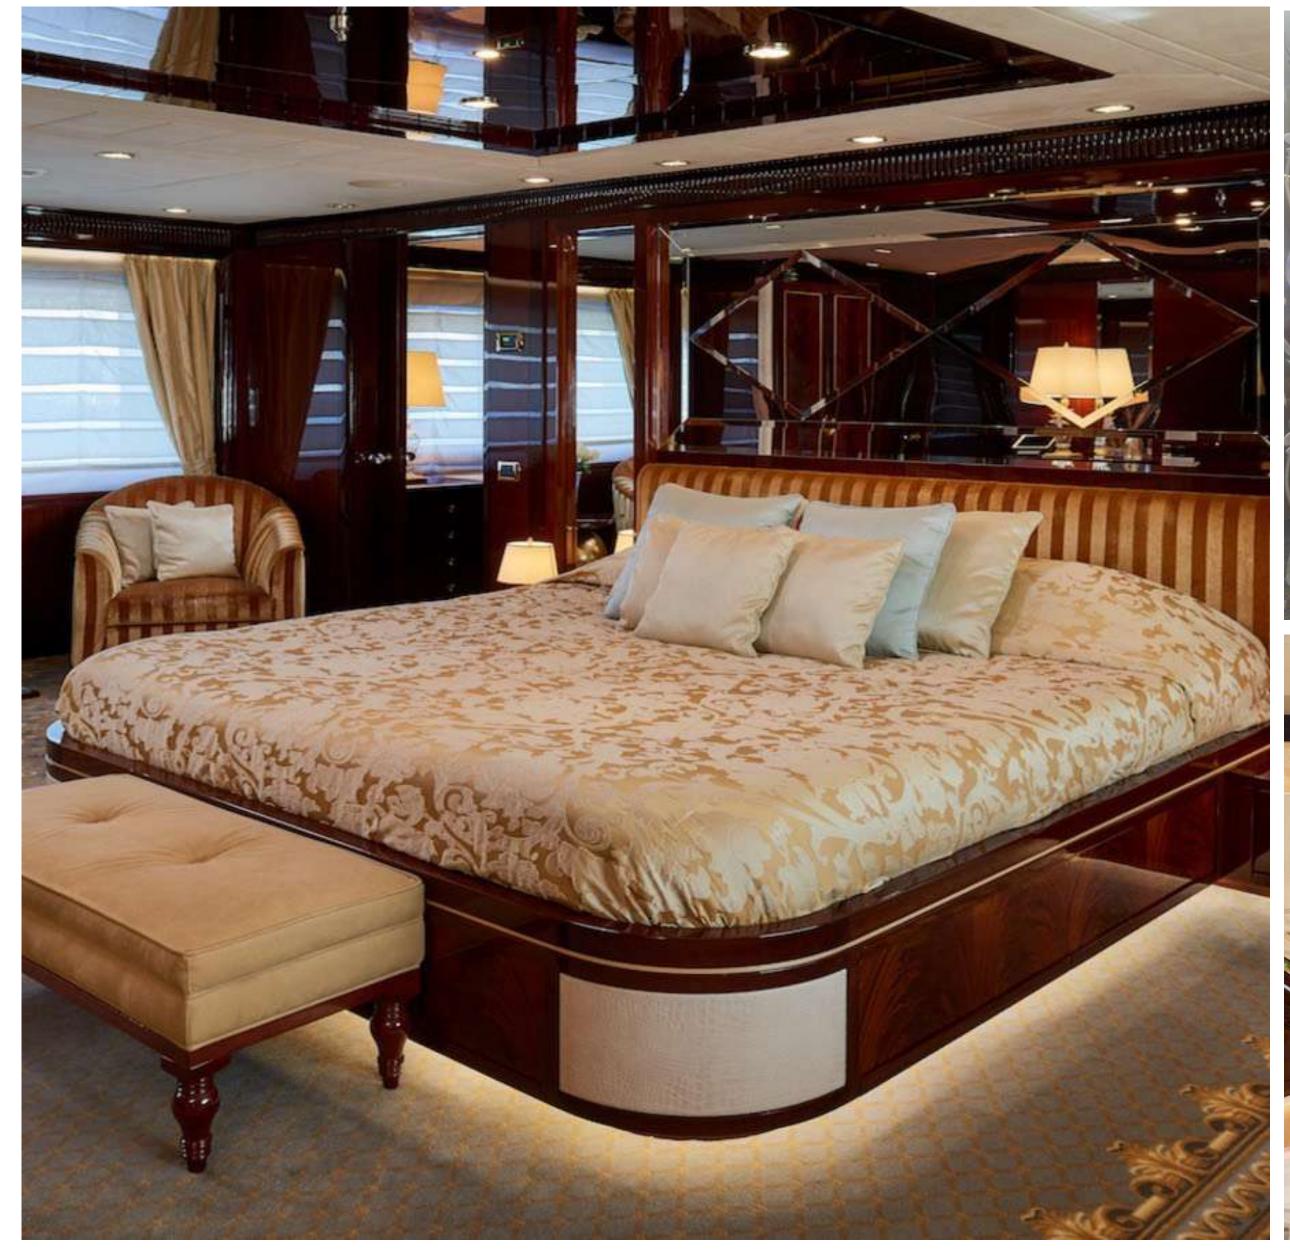

#### KEY FEATURES

- Well-appointed outdoor living spaces
- VIP Stateroom with the private alfresco area
- Jacuzzi on the sun deck
- Spacious stern Beach Club with SPA facilities
- 6 luxurious and comfortable cabins accommodating 12 guests
- 6m Tender Novourania Launch 600 MSRP - 260 HP
- Extensive list of water toy equipment

### SPECIFICATIONS

12 Guests in 6 Staterooms Accommodates

Master Cabin, Vip Cabin, 2x Double Cabin, 2x Twin Cabin Arrangements

150'11" (46.00m) Length

Beam 9.30m (30' 6")

2.60m (8' 6") Draft

Year / Refit 2011/2017