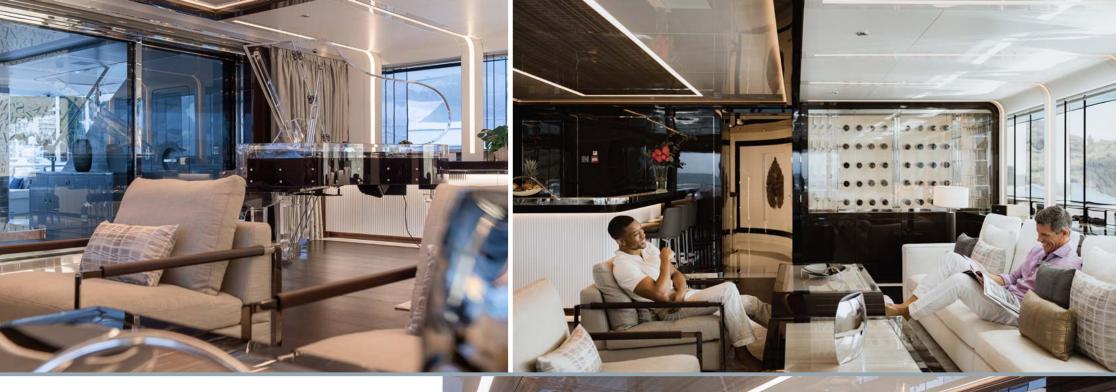

On the upper deck there's a showstopping VIP cabin, with its own private terrace, and the rest of the guest accommodation is made up of two double cabins and two convertibles on the lower deck.

The light-filled sky lounge has a casual nautical feel, decorated in a neutral palette of brown, cream and grey, with modern, minimal module furniture, a bar and a piano.

Onboard RESILIENCE, guests are very well catered for when it comes to outdoor living. There's a Jacuzzi on the sun deck and a folding projector and lounge for outdoor cinema nights.

Additionally, on the lower deck, when the stern door folds down to sea level, the swim platform turns into a chic beach club with its own lounge and bar.