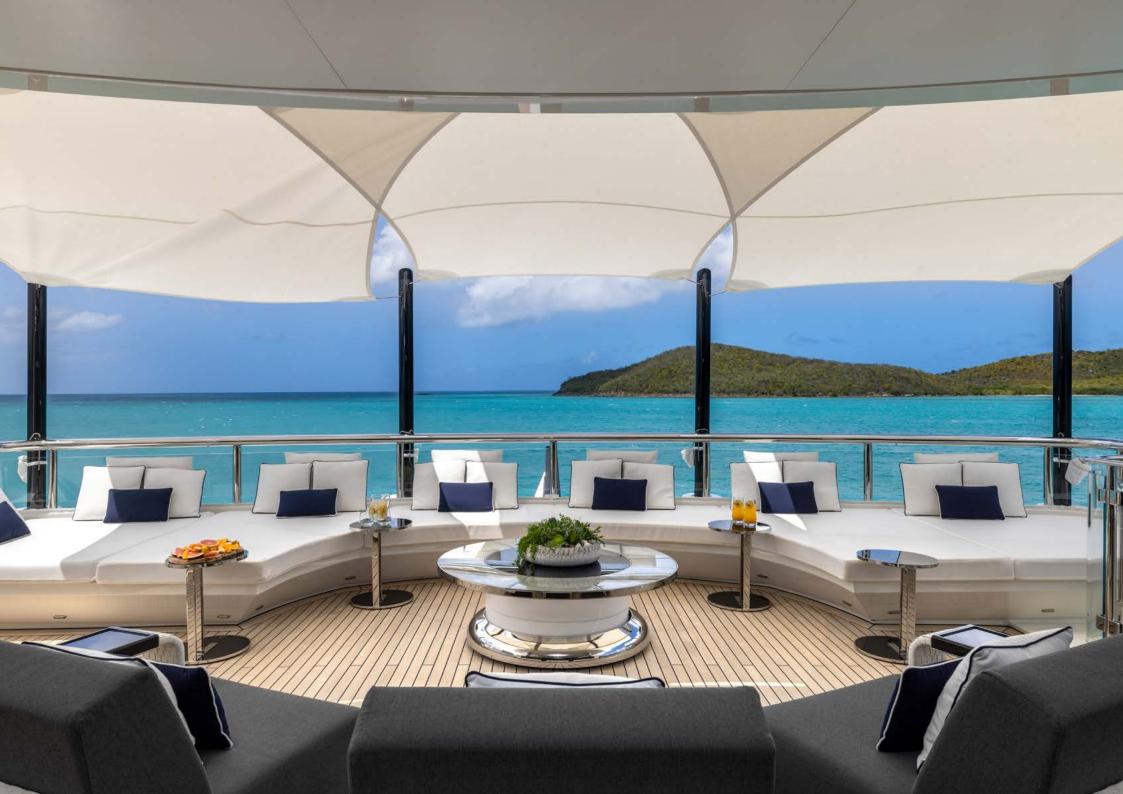

Onboard RESILIENCE, guests are very well catered for when it comes to outdoor living. There's a Jacuzzi on the sun deck and a folding projector and lounge for outdoor cinema nights.

Additionally, on the lower deck, when the stern door folds down to sea level, the swim platform turns into a chic beach club with its own lounge and bar.