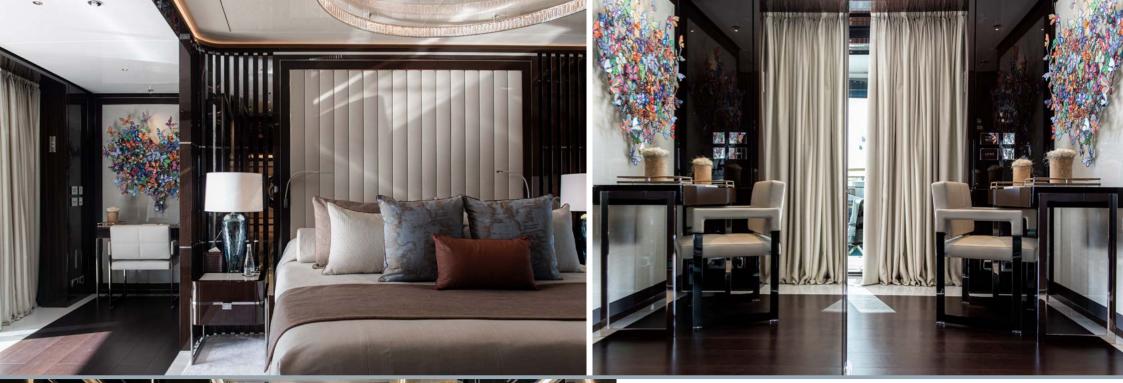

RESILIENCE can accommodate 12 guests across seven cabins, including a full-beam master suite on the main deck with fold-down terraces, his and her bathrooms and an office, which can convert to a single cabin, as required.

On the upper deck there's a showstopping VIP cabin, with its own private terrace, and the rest of the guest accommodation is made up of two double cabins and two convertibles on the lower deck.

The light-filled sky lounge has a casual nautical feel, decorated in a neutral palette of brown, cream and grey, with modern, minimal module furniture, a bar and a piano.