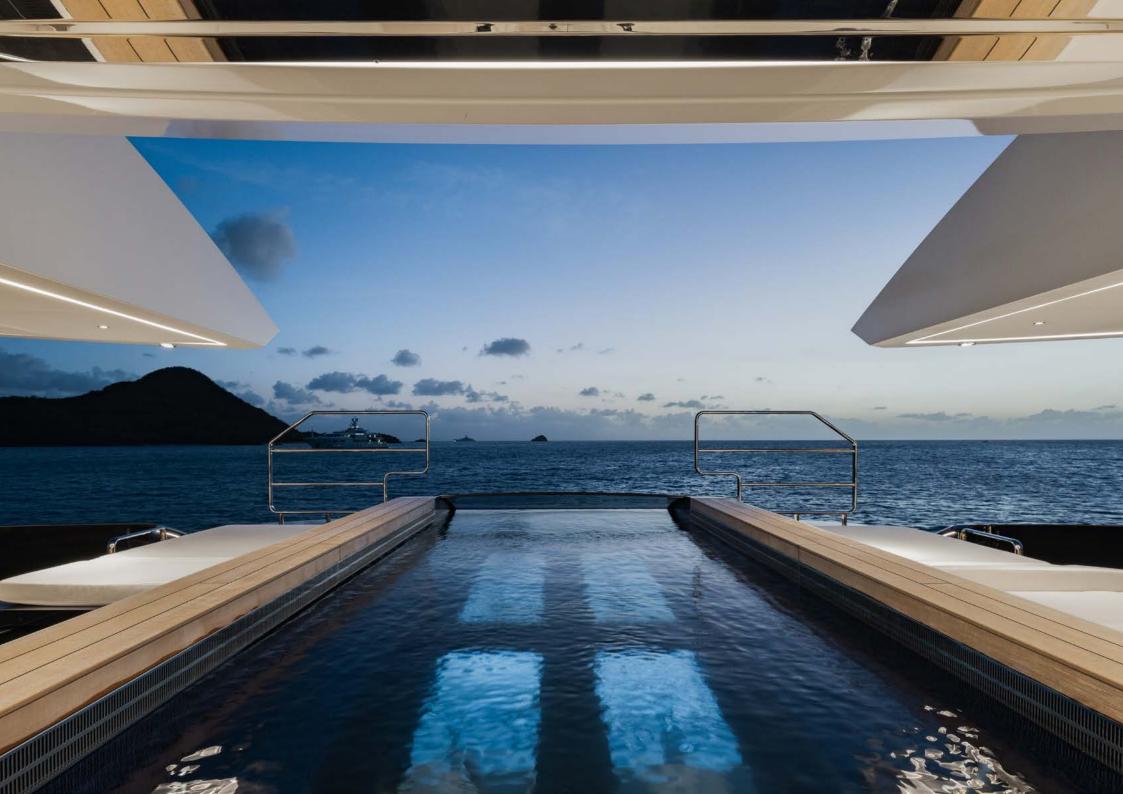

Onboard RESILIENCE, guests are very well catered for when it comes to outdoor living. There's a Jacuzzi on the sun deck and a folding projector and lounge for outdoor cinema nights.

Additionally, on the lower deck, when the stern door folds down to sea level, the swim platform turns into a chic beach club with its own lounge and bar.