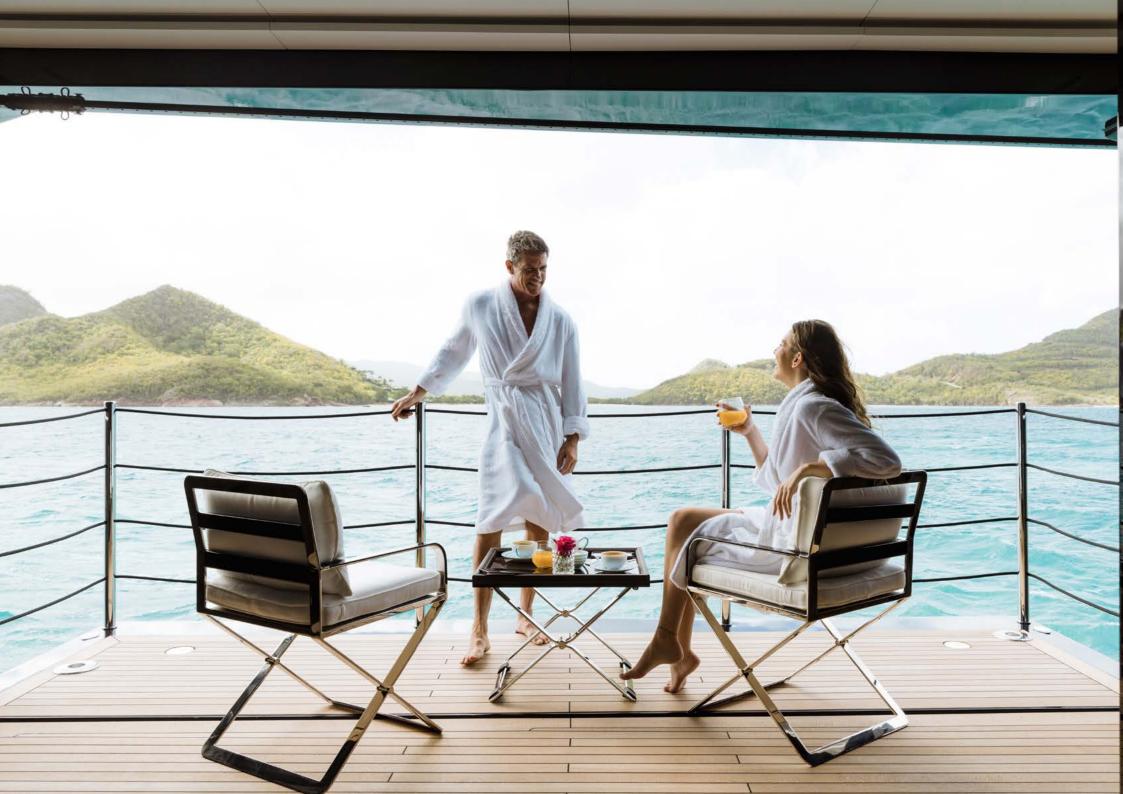

Onboard RESILIENCE, guests are very well catered for when it comes to outdoor living. There's a Jacuzzi on the sun deck and a folding projector and lounge for outdoor cinema nights.

Additionally, on the lower deck, when the stern door folds down to sea level, the swim platform turns into a chic beach club with its own lounge and bar.