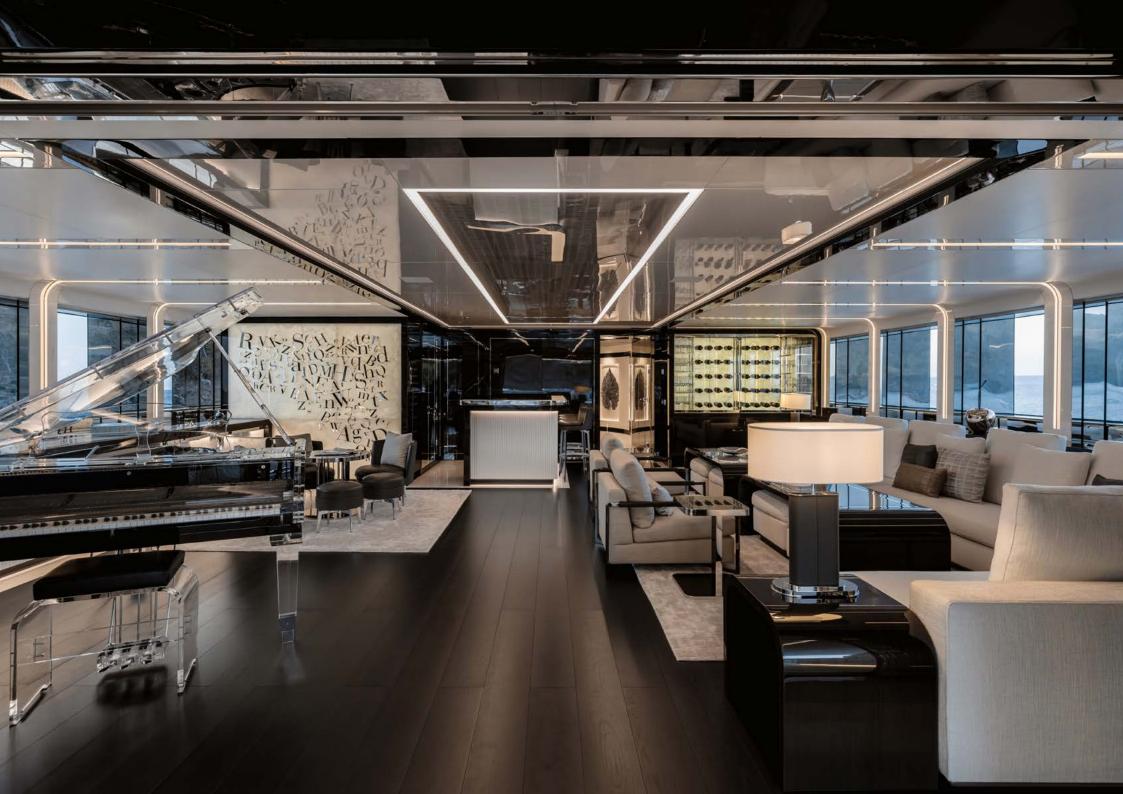

On the upper deck there's a showstopping VIP cabin, with its own private terrace, and the rest of the guest accommodation is made up of two double cabins and two convertibles on the lower deck.

The light-filled sky lounge has a casual nautical feel, decorated in a neutral palette of brown, cream and grey, with modern, minimal module furniture, a bar and a piano.