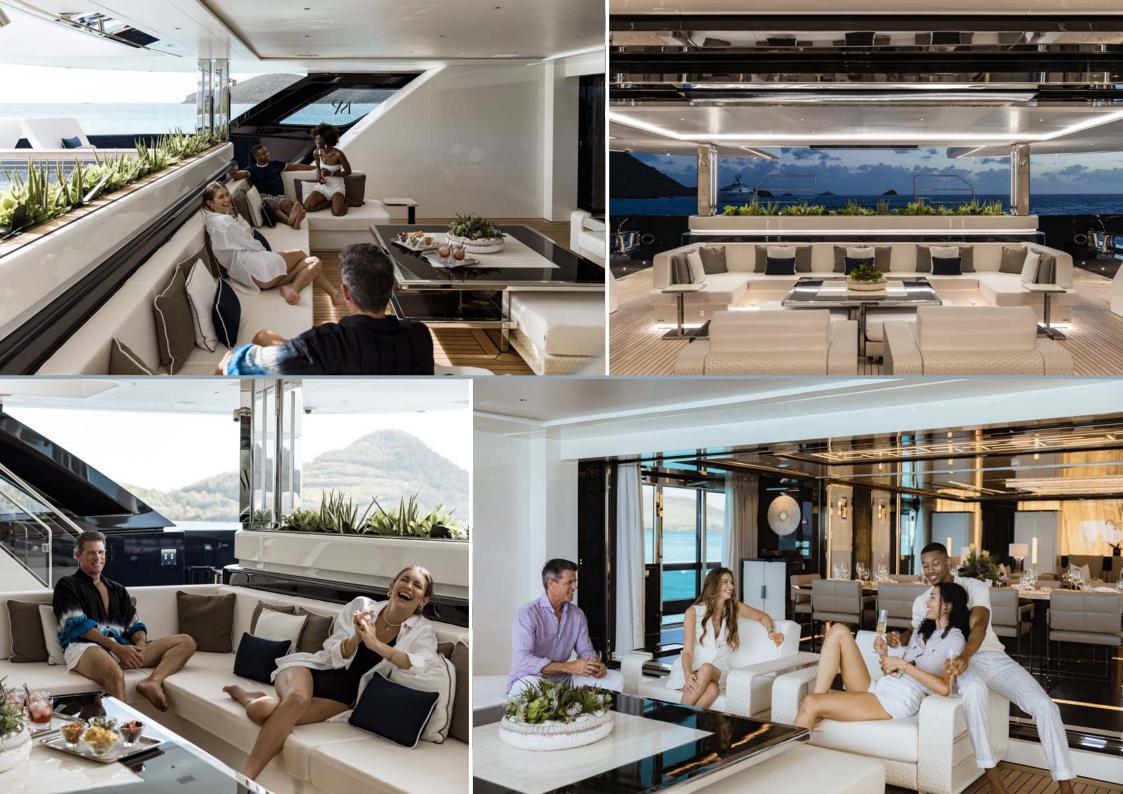

# Resilience

RESILIENCE is a brand-new yacht with innovative touches for charter guests looking for stylish spaces inside and out.

On the main deck, her generous salon benefits from a separate dining area that can be closed off with sliding glass doors for more privacy.

RESILIENCE can accommodate 12 guests across seven cabins, including a full-beam master suite on the main deck with fold-down terraces, his and her bathrooms and an office, which can convert to a single cabin, as required.

On the upper deck there's a showstopping VIP cabin, with its own private terrace, and the rest of the guest accommodation is made up of two double cabins and two convertibles on the lower deck.

The light-filled sky lounge has a casual nautical feel, decorated in a neutral palette of brown, cream and grey, with modern, minimal module furniture, a bar and a piano.

Onboard RESILIENCE, guests are very well catered for when it comes to outdoor living. There's a Jacuzzi on the sun deck and a folding projector and lounge for outdoor cinema nights.

Additionally, on the lower deck, when the stern door folds down to sea level, the swim platform turns into a chic beach club with its own lounge and bar.