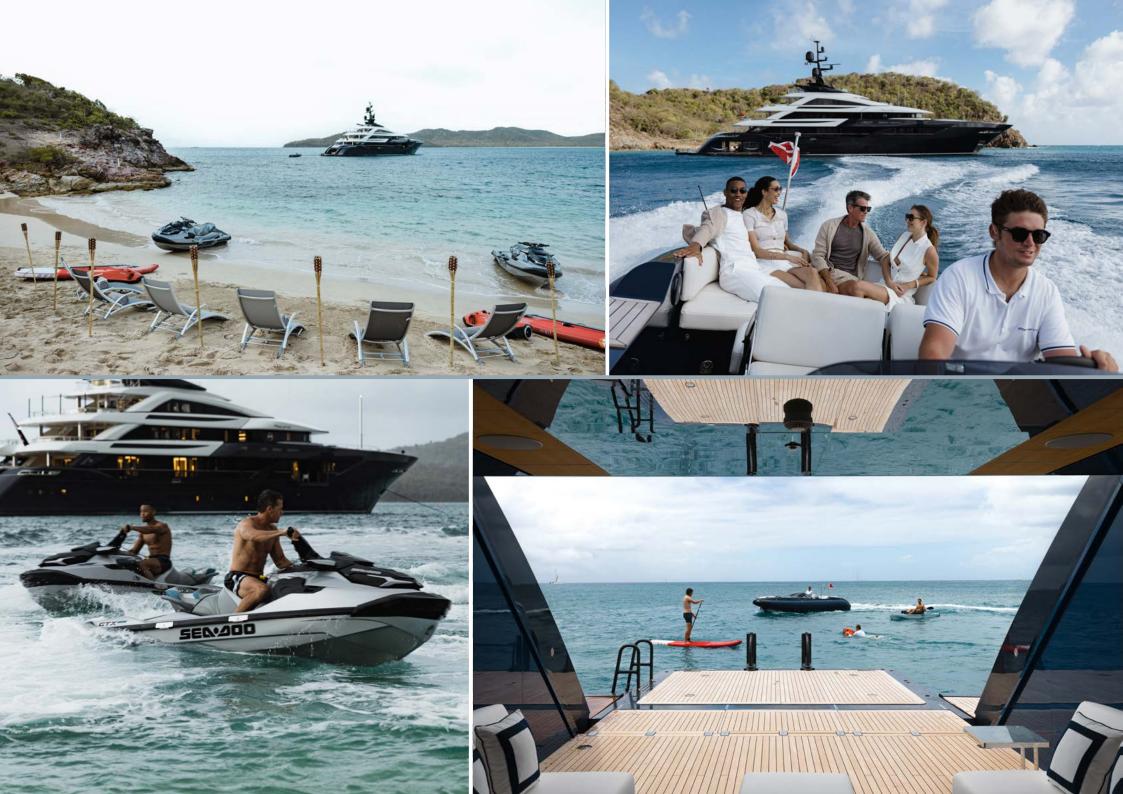

### **TOYS**

2 x SeaDoo GTX Limited 300 Jet Skis

2 x Seabobs

2 x Hobie Kayaks

1 x Fly Board

2 x Paddle Boards

2 x Wake Boards

1 x Water Skis

1 x Wake Skate

1 x Knee Board

Inflatable Donuts

Inflatable Sofa