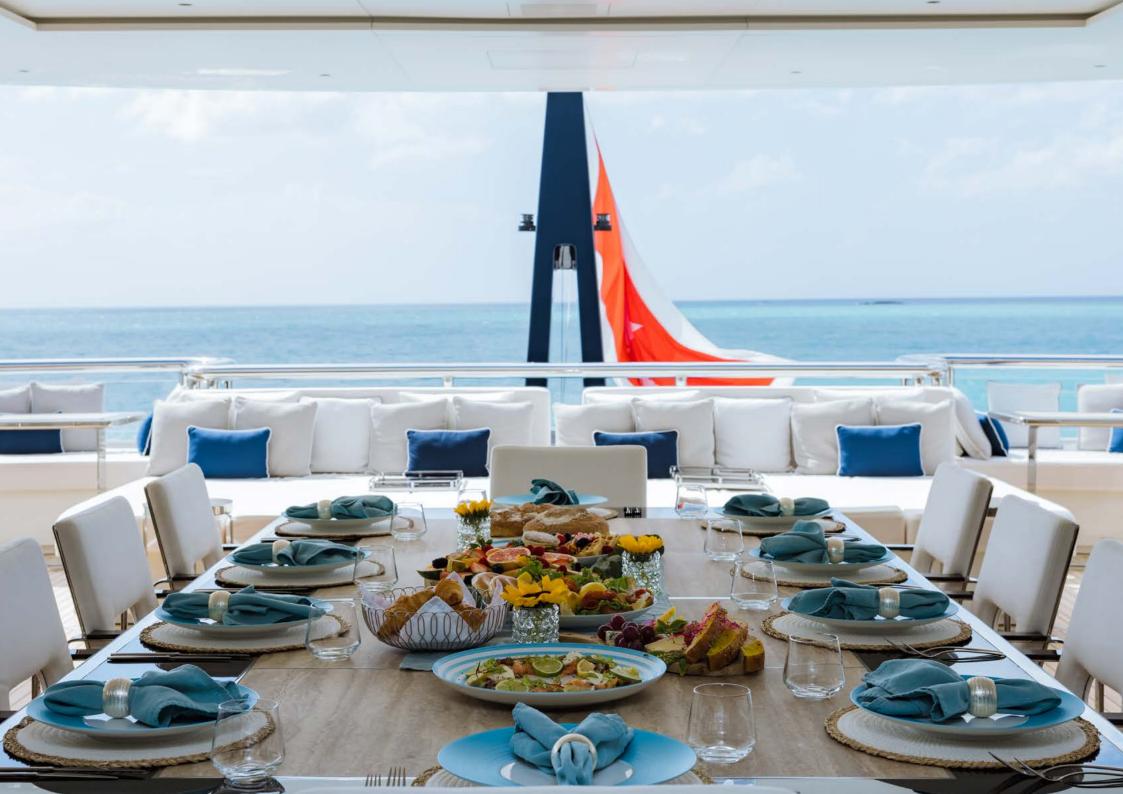

# Resilience

RESILIENCE is a brand-new yacht with innovative touches for charter guests looking for stylish spaces inside and out.

On the main deck, her generous salon benefits from a separate dining area that can be closed off with sliding glass doors for more privacy.

RESILIENCE can accommodate 12 guests across seven cabins, including a full-beam master suite on the main deck with fold-down terraces, his and her bathrooms and an office, which can convert to a single cabin, as required.