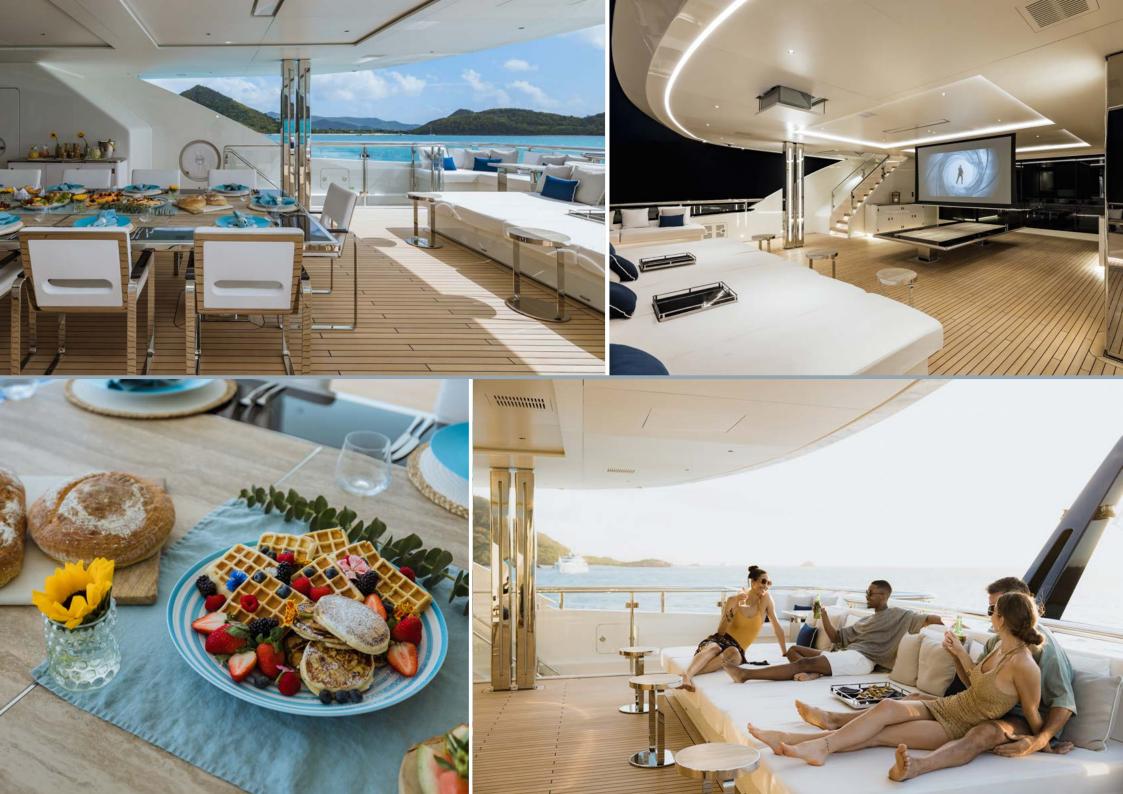

Onboard RESILIENCE, guests are very well catered for when it comes to outdoor living. There's a Jacuzzi on the sun deck and a folding projector and lounge for outdoor cinema nights.

Additionally, on the lower deck, when the stern door folds down to sea level, the swim platform turns into a chic beach club with its own lounge and bar.

For wellbeing charters, there is also a gym, a Turkish bath, and a massage room.