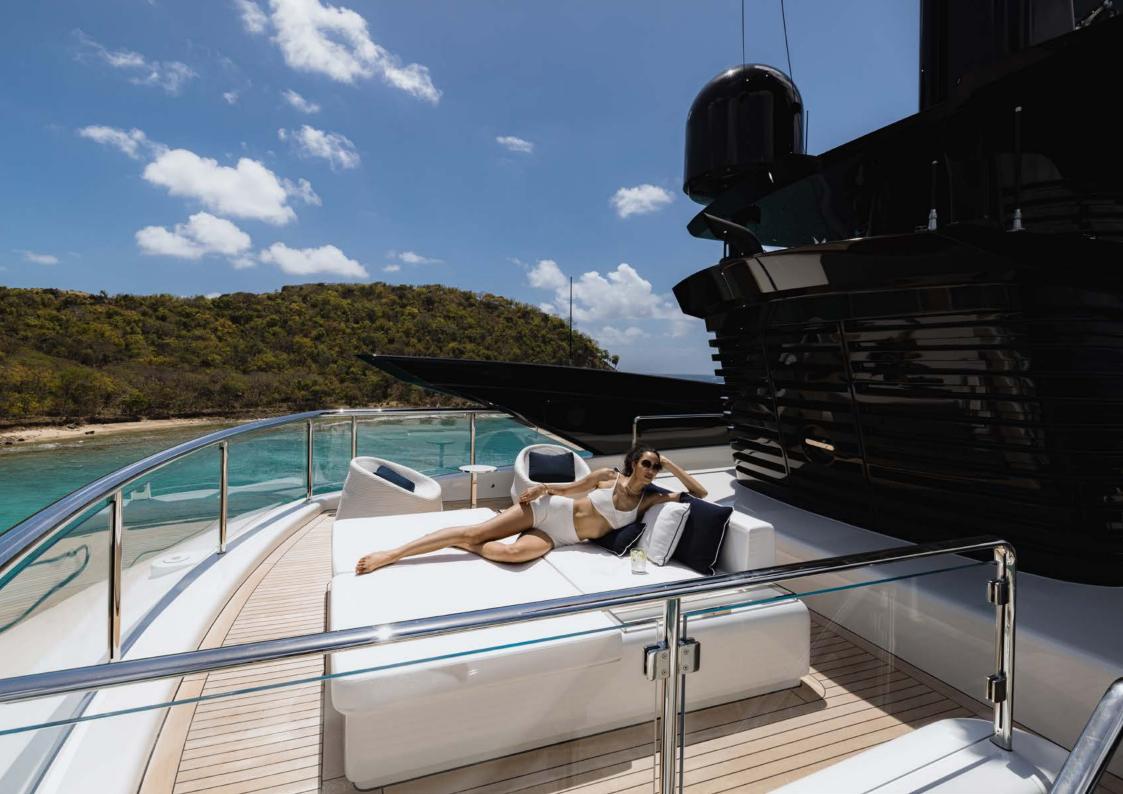

Onboard RESILIENCE, guests are very well catered for when it comes to outdoor living. There's a Jacuzzi on the sun deck and a folding projector and lounge for outdoor cinema nights.

Additionally, on the lower deck, when the stern door folds down to sea level, the swim platform turns into a chic beach club with its own lounge and bar.