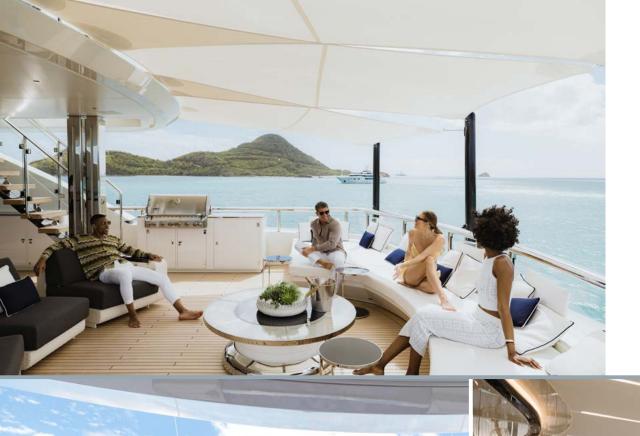

Onboard RESILIENCE, guests are very well catered for when it comes to outdoor living. There's a Jacuzzi on the sun deck and a folding projector and lounge for outdoor cinema nights.

Additionally, on the lower deck, when the stern door folds down to sea level, the swim platform turns into a chic beach club with its own lounge and bar.