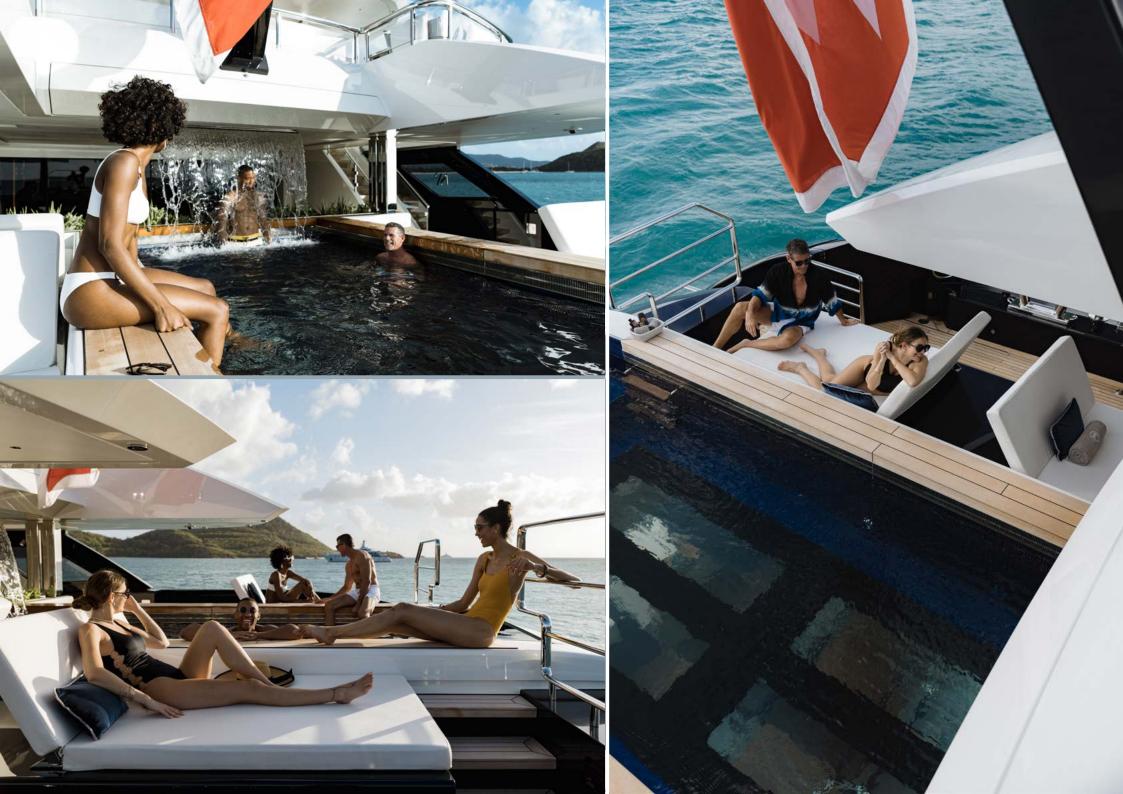

Onboard RESILIENCE, guests are very well catered for when it comes to outdoor living. There's a Jacuzzi on the sun deck and a folding projector and lounge for outdoor cinema nights.

Additionally, on the lower deck, when the stern door folds down to sea level, the swim platform turns into a chic beach club with its own lounge and bar.

For wellbeing charters, there is also a gym, a Turkish bath, and a massage room.