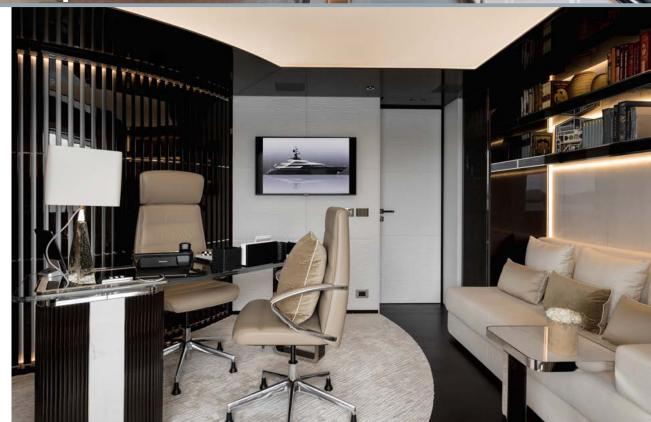

RESILIENCE can accommodate 12 guests across seven cabins, including a full-beam master suite on the main deck with fold-down terraces, his and her bathrooms and an office, which can convert to a single cabin, as required.