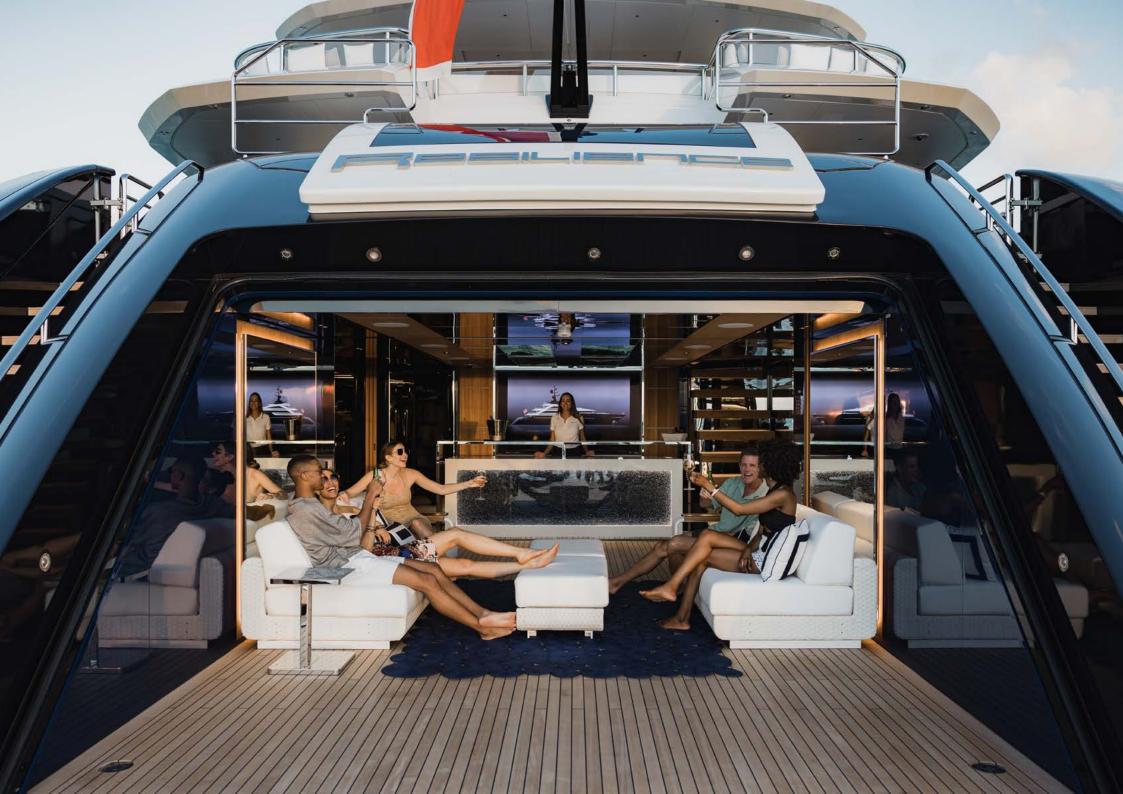

Onboard RESILIENCE, guests are very well catered for when it comes to outdoor living. There's a Jacuzzi on the sun deck and a folding projector and lounge for outdoor cinema nights.

Additionally, on the lower deck, when the stern door folds down to sea level, the swim platform turns into a chic beach club with its own lounge and bar.