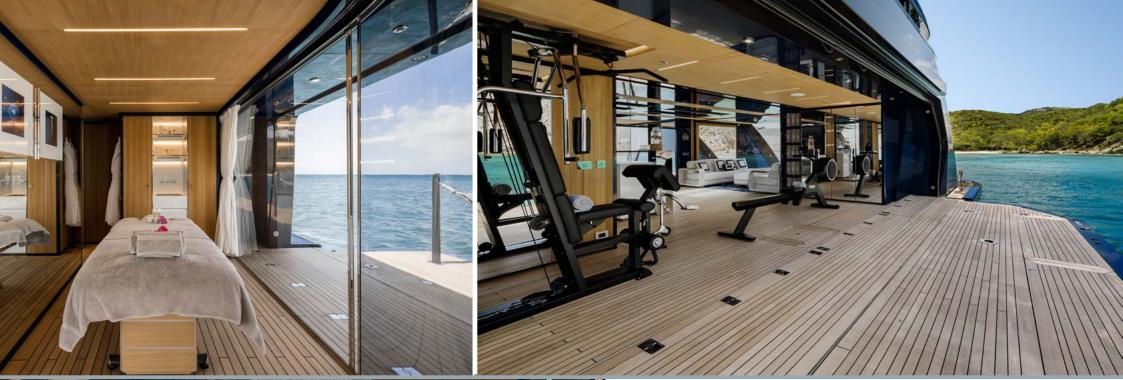

For wellbeing charters, there is also a gym, a Turkish bath, and a massage room.

### **GYM EQUIPMENT**

1 x Technogym skill row

1 x Technogym Unica

1 x Technogym bench

Weights