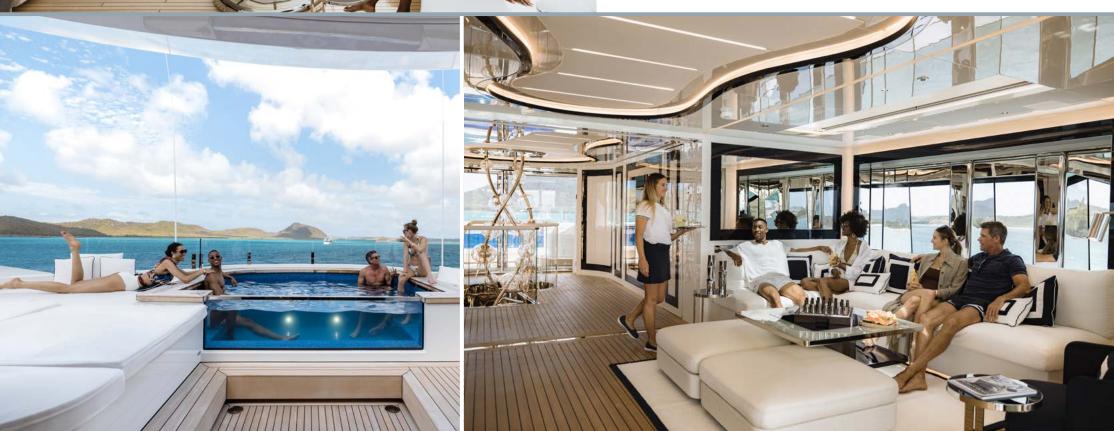

Onboard RESILIENCE, guests are very well catered for when it comes to outdoor living. There's a Jacuzzi on the sun deck and a folding projector and lounge for outdoor cinema nights.

Additionally, on the lower deck, when the stern door folds down to sea level, the swim platform turns into a chic beach club with its own lounge and bar.

For wellbeing charters, there is also a gym, a Turkish bath, and a massage room.