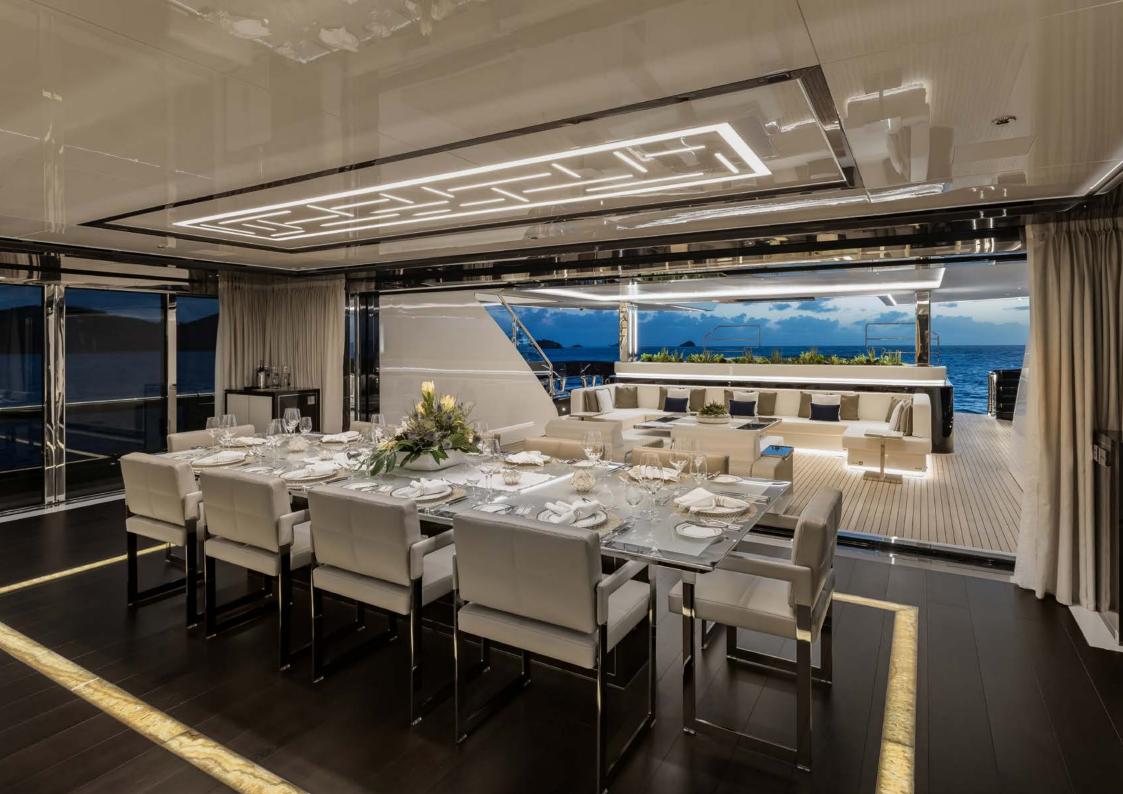

# Resilience

RESILIENCE is a brand-new yacht with innovative touches for charter guests looking for stylish spaces inside and out.

On the main deck, her generous salon benefits from a separate dining area that can be closed off with sliding glass doors for more privacy.