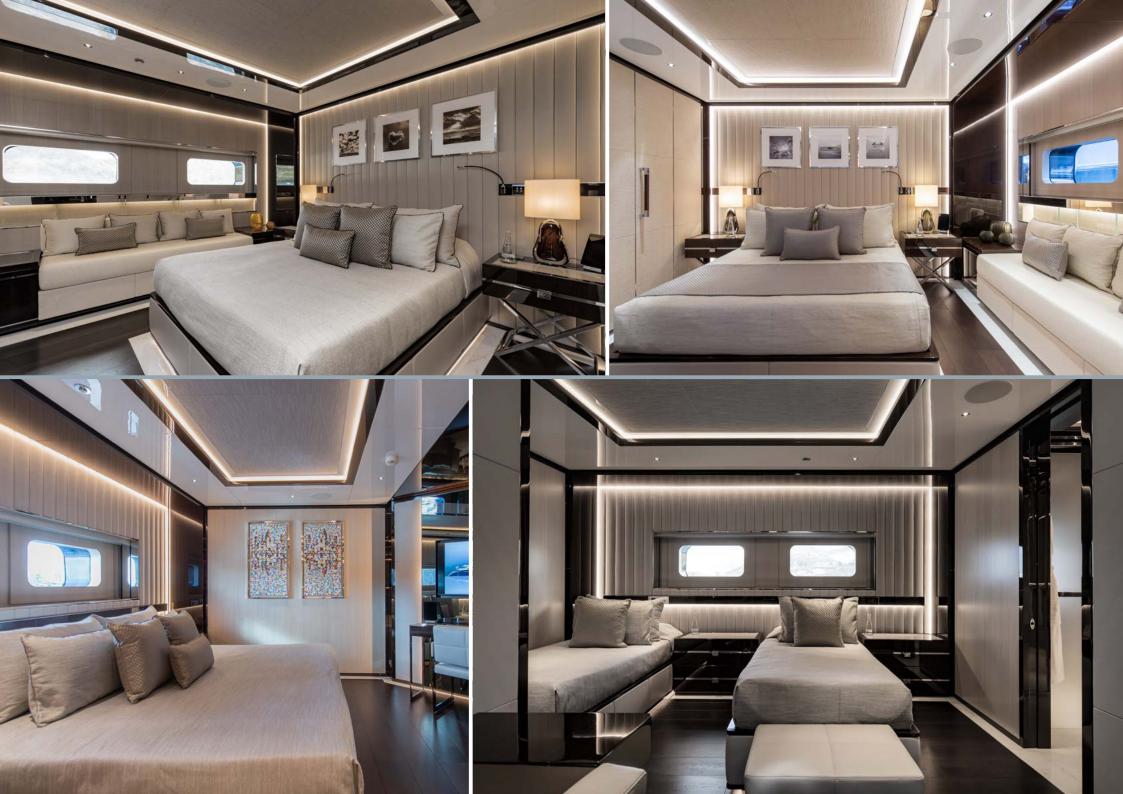

RESILIENCE can accommodate 12 guests across seven cabins, including a full-beam master suite on the main deck with fold-down terraces, his and her bathrooms and an office, which can convert to a single cabin, as required.

On the upper deck there's a showstopping VIP cabin, with its own private terrace, and the rest of the guest accommodation is made up of two double cabins and two convertibles on the lower deck.

The light-filled sky lounge has a casual nautical feel, decorated in a neutral palette of brown, cream and grey, with modern, minimal module furniture, a bar and a piano.