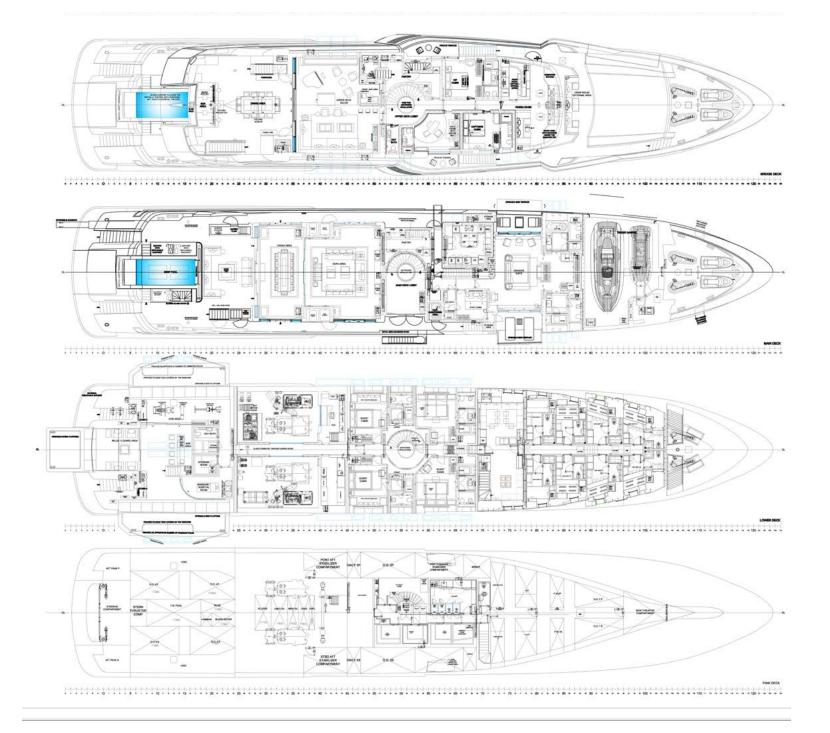

RESILIENCE can accommodate 12 guests across seven cabins, including a full-beam master suite on the main deck with fold-down terraces, his and her bathrooms and an office, which can convert to a single cabin, as required.

On the upper deck there's a showstopping VIP cabin, with its own private terrace, and the rest of the guest accommodation is made up of two double cabins and two convertibles on the lower deck.

The light-filled sky lounge has a casual nautical feel, decorated in a neutral palette of brown, cream and grey, with modern, minimal module furniture, a bar and a piano.

Onboard RESILIENCE, guests are very well catered for when it comes to outdoor living. There's a Jacuzzi on the sun deck and a folding projector and lounge for outdoor cinema nights.

Additionally, on the lower deck, when the stern door folds down to sea level, the swim platform turns into a chic beach club with its own lounge and bar.

For wellbeing charters, there is also a gym, a Turkish bath, and a massage room.