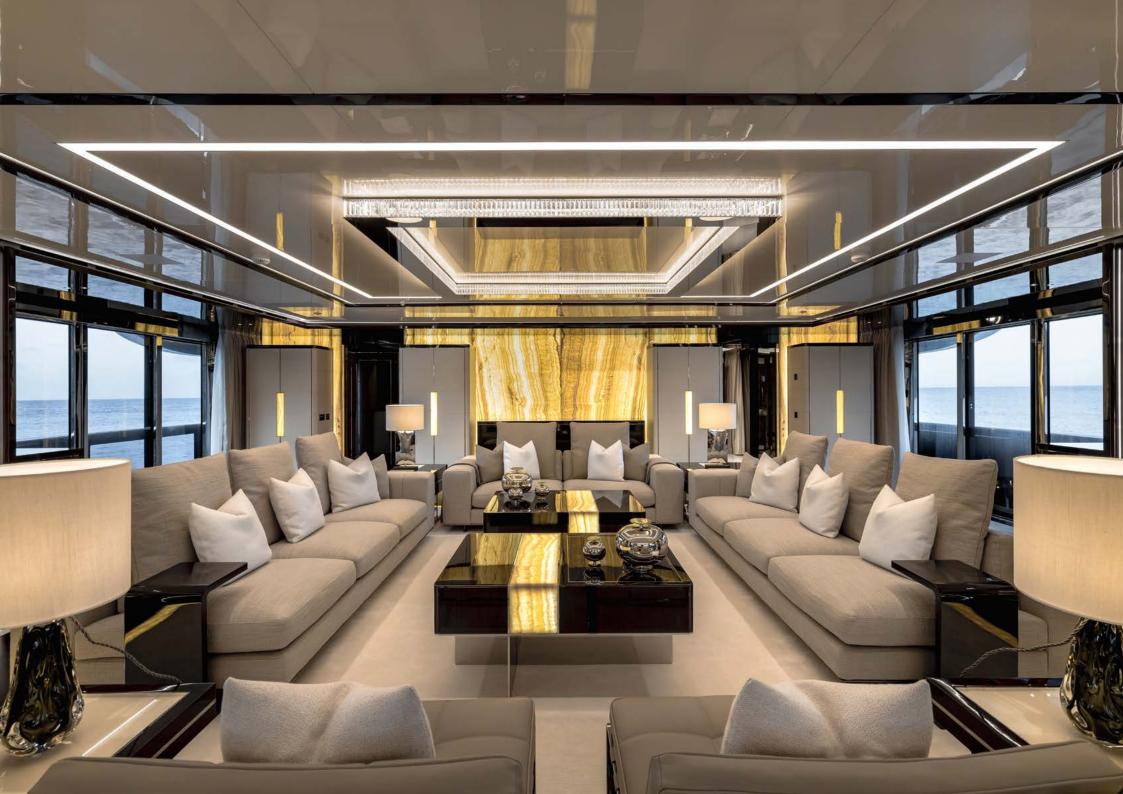

# Resilience

RESILIENCE is a brand-new yacht with innovative touches for charter guests looking for stylish spaces inside and out.

On the main deck, her generous salon benefits from a separate dining area that can be closed off with sliding glass doors for more privacy.

On the upper deck there's a showstopping VIP cabin, with its own private terrace, and the rest of the guest accommodation is made up of two double cabins and two convertibles on the lower deck.

The light-filled sky lounge has a casual nautical feel, decorated in a neutral palette of brown, cream and grey, with modern, minimal module furniture, a bar and a piano.