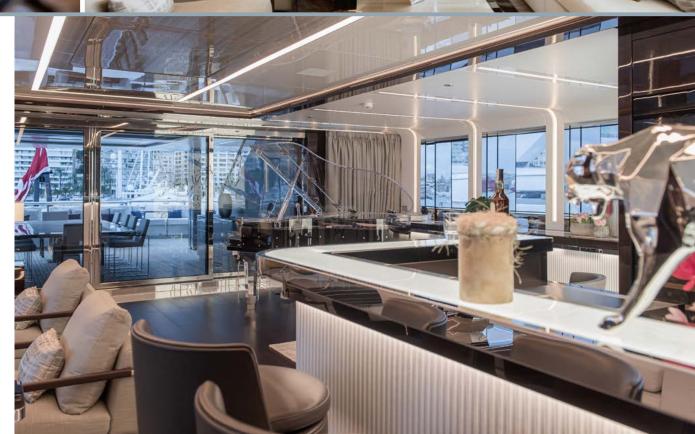

On the upper deck there's a showstopping VIP cabin, with its own private terrace, and the rest of the guest accommodation is made up of two double cabins and two convertibles on the lower deck.

The light-filled sky lounge has a casual nautical feel, decorated in a neutral palette of brown, cream and grey, with modern, minimal module furniture, a bar and a piano.