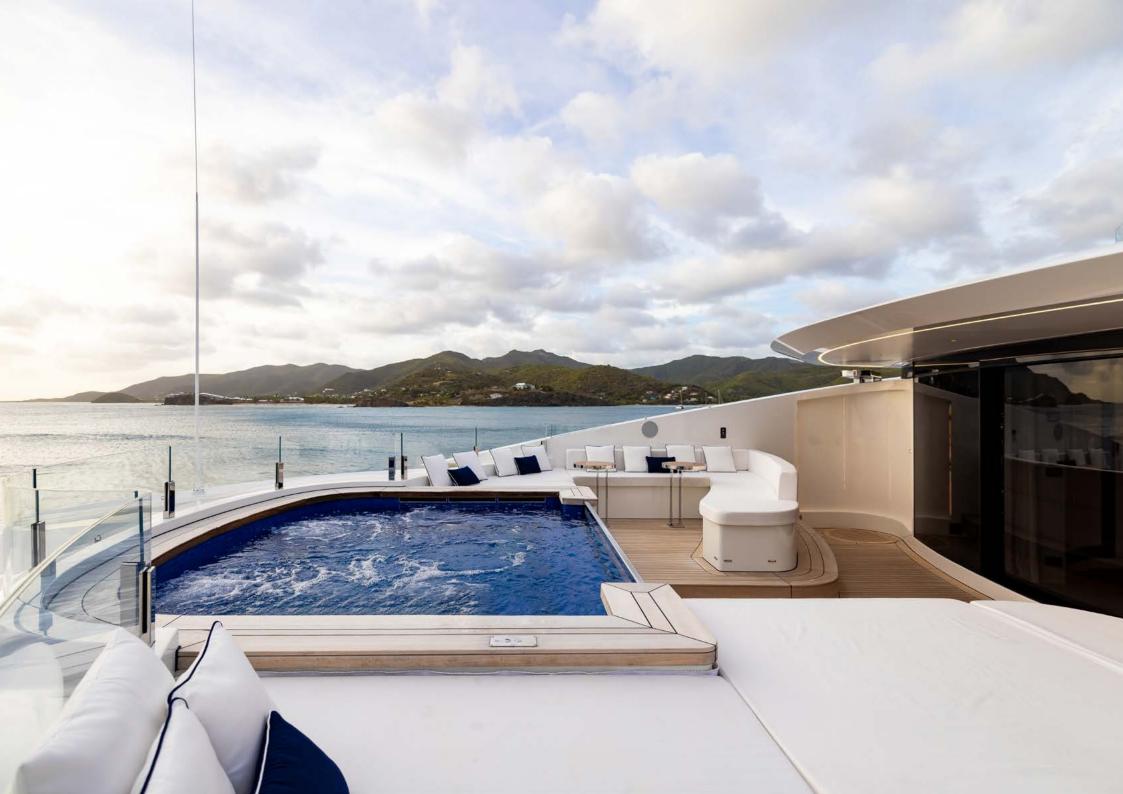

Onboard RESILIENCE, guests are very well catered for when it comes to outdoor living. There's a Jacuzzi on the sun deck and a folding projector and lounge for outdoor cinema nights.

Additionally, on the lower deck, when the stern door folds down to sea level, the swim platform turns into a chic beach club with its own lounge and bar.