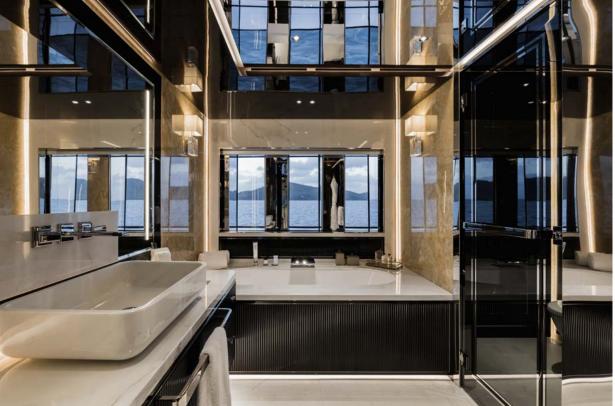

RESILIENCE can accommodate 12 guests across seven cabins, including a full-beam master suite on the main deck with fold-down terraces, his and her bathrooms and an office, which can convert to a single cabin, as required.