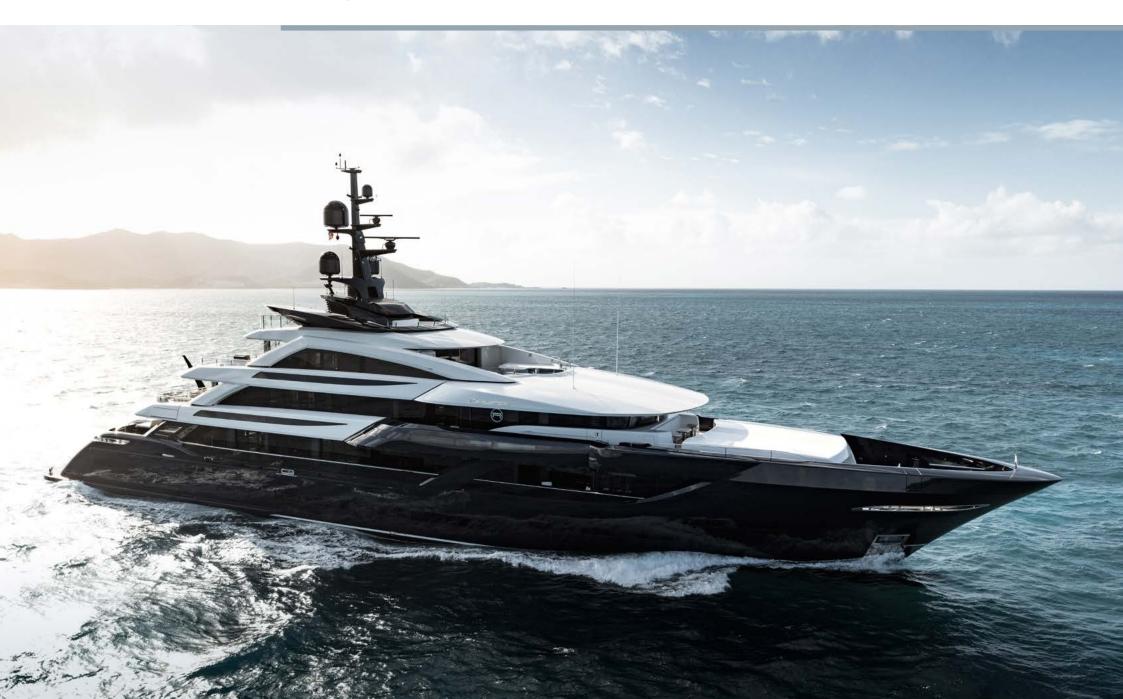

# Resilience

RESILIENCE is a brand-new yacht with innovative touches for charter guests looking for stylish spaces inside and out.

On the main deck, her generous salon benefits from a separate dining area that can be closed off with sliding glass doors for more privacy.

# MAIN CHARACTERISTICS

Builder: International Shipyard Ancona

LOA: 64.76m (212' 6")

Orew: 15 Built: 2021

Accommodation: 12 guests

Cabin configuration: 1 Single, 4 Double, 2 Convertible

Speed: 11 knots