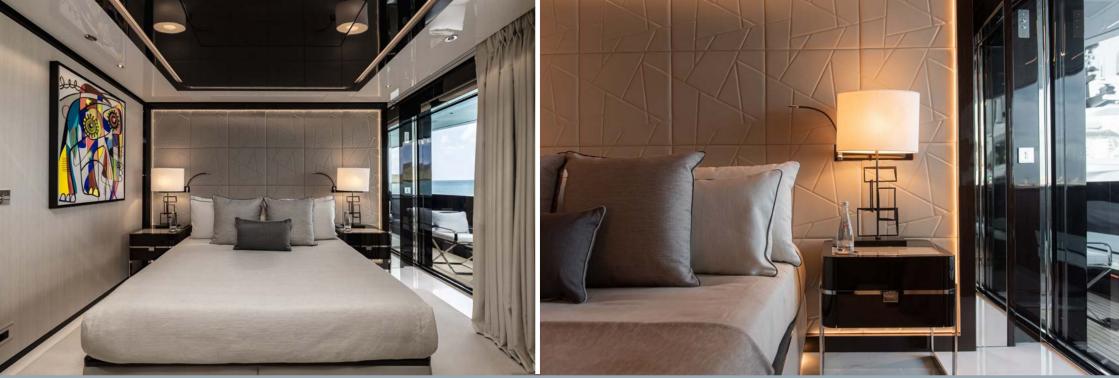

RESILIENCE can accommodate 12 guests across seven cabins, including a full-beam master suite on the main deck with fold-down terraces, his and her bathrooms and an office, which can convert to a single cabin, as required.

On the upper deck there's a showstopping VIP cabin, with its own private terrace, and the rest of the guest accommodation is made up of two double cabins and two convertibles on the lower deck.

The light-filled sky lounge has a casual nautical feel, decorated in a neutral palette of brown, cream and grey, with modern, minimal module furniture, a bar and a piano.