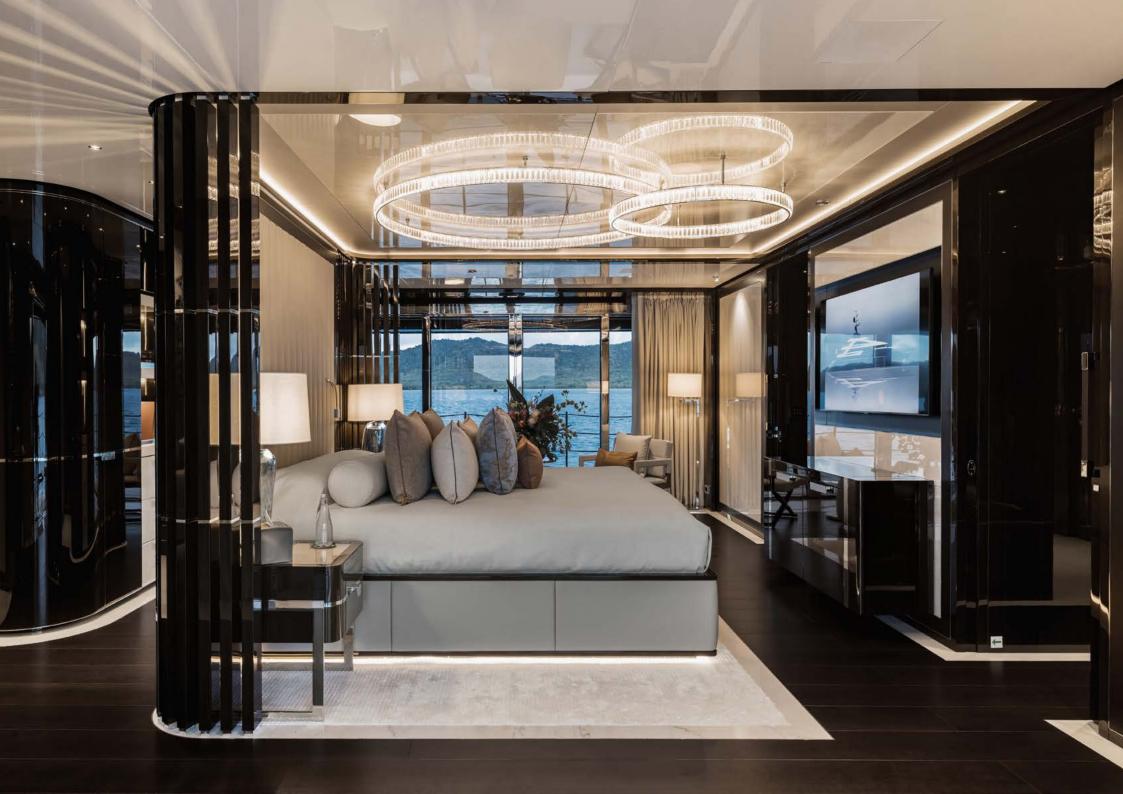

RESILIENCE can accommodate 12 guests across seven cabins, including a full-beam master suite on the main deck with fold-down terraces, his and her bathrooms and an office, which can convert to a single cabin, as required.

# **KEY FEATURES**

Master suite with fold-down balconies
VIP on the upper deck with private terrace

Steam & Massage rooms

Gym

One pool & one jacuzzi

Outdoor cinema

Packed toy box

is not permitted without prior permission from the Owner via the Central Agent.