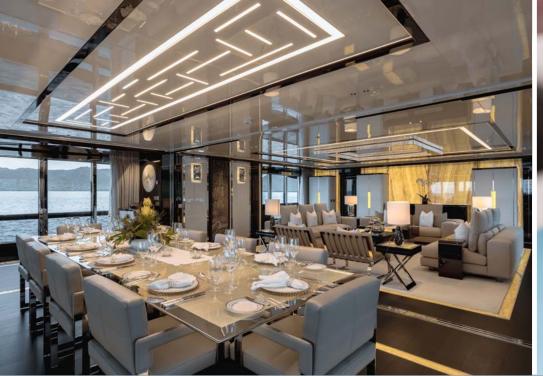

# Resilience

RESILIENCE is a brand-new yacht with innovative touches for charter guests looking for stylish spaces inside and out.

On the main deck, her generous salon benefits from a separate dining area that can be closed off with sliding glass doors for more privacy.