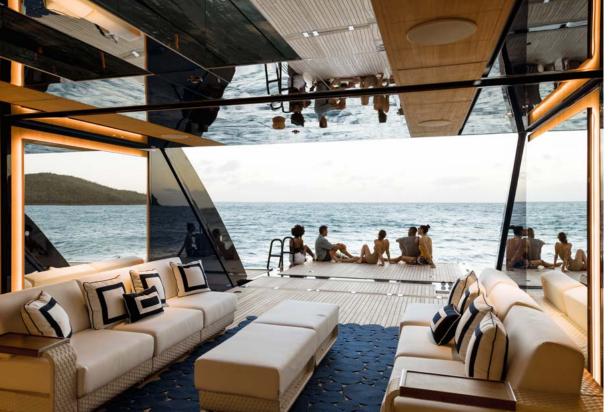

Onboard RESILIENCE, guests are very well catered for when it comes to outdoor living. There's a Jacuzzi on the sun deck and a folding projector and lounge for outdoor cinema nights.

Additionally, on the lower deck, when the stern door folds down to sea level, the swim platform turns into a chic beach club with its own lounge and bar.