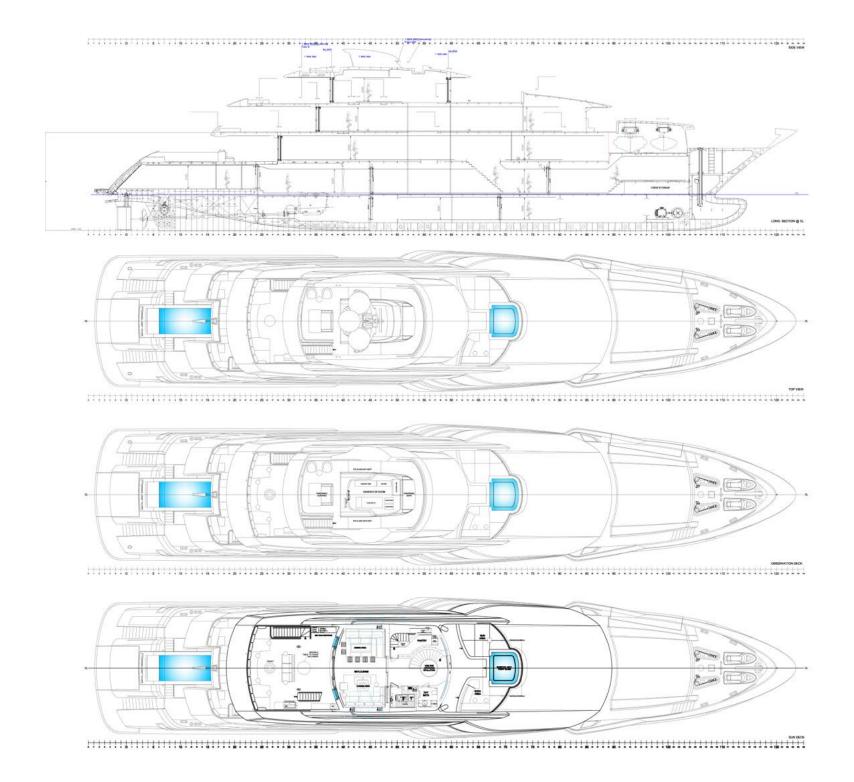

RESILIENCE can accommodate 12 guests across seven cabins, including a full-beam master suite on the main deck with fold-down terraces, his and her bathrooms and an office, which can convert to a single cabin, as required.

On the upper deck there's a showstopping VIP cabin, with its own private terrace, and the rest of the guest accommodation is made up of two double cabins and two convertibles on the lower deck.

The light-filled sky lounge has a casual nautical feel, decorated in a neutral palette of brown, cream and grey, with modern, minimal module furniture, a bar and a piano.

Onboard RESILIENCE, guests are very well catered for when it comes to outdoor living. There's a Jacuzzi on the sun deck and a folding projector and lounge for outdoor cinema nights.

Additionally, on the lower deck, when the stern door folds down to sea level, the swim platform turns into a chic beach club with its own lounge and bar.

For wellbeing charters, there is also a gym, a Turkish bath, and a massage room.