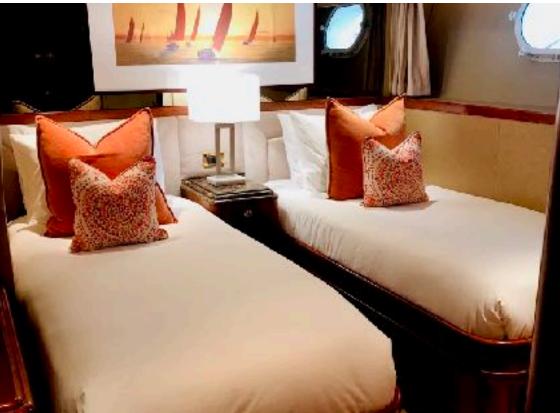

#### STATEROOMS

- 5 spacious staterooms
- Full beam, main deck Master Suite with King bed
- Jacuzzi tub and shower in the Master Stateroom
- 2 VIP King Staterooms
- 1 Twin Stateroom (convertible to a King)
- 1 Queen Stateroom

### SPECIFICATIONS

**Accommodates** 10 Guests in 5 Staterooms

Arrangements 3 King, 1 Twin, 1 Queen

**Length** 130' (39.62m)

**Beam** 26' (7.92m)

**Draft** 6'6" (1.98m)

**Year / Refit** 2006 / 2018

Builder Westport