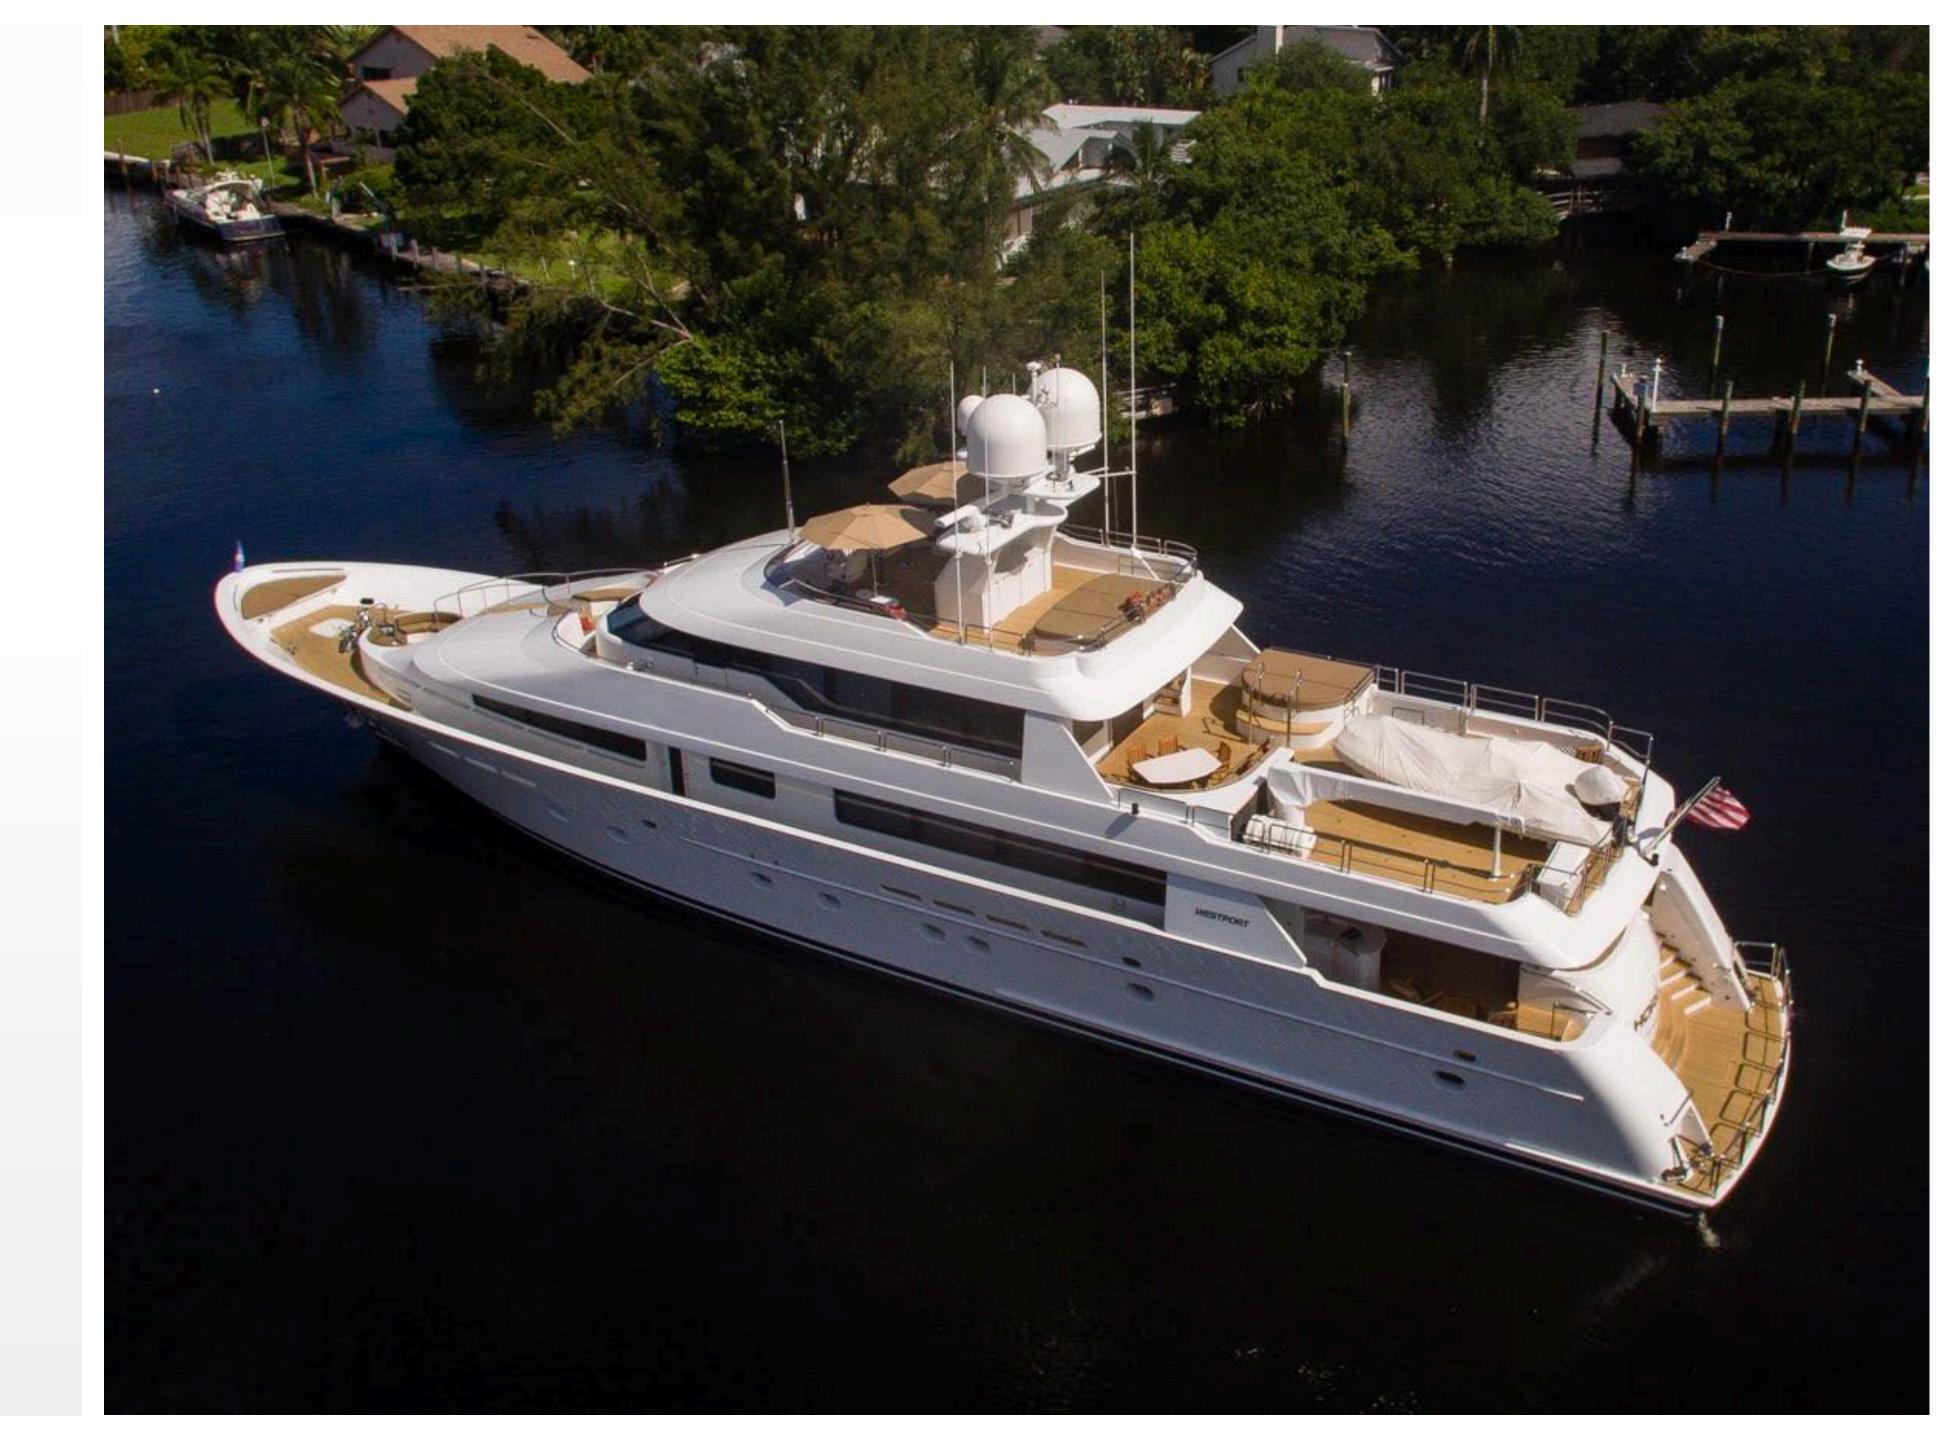

### SPECIFICATIONS

**Accommodates** 10 Guests in 5 Staterooms

Arrangements 3 King, 1 Twin, 1 Queen

**Length** 130' (39.62m)

**Beam** 26' (7.92m)

**Draft** 6'6" (1.98m)

**Year / Refit** 2006 / 2018

Builder Westport

Interior Designer Westport

**Engines** 2 x MTU 12V4000 M90

Cruising Speed 12 knots

Max Speed 15 knots

Fuel Consumption 70 g/hr @ 12 knots

**Range** 1,800 nm @ 12 knots

**GRT** 298