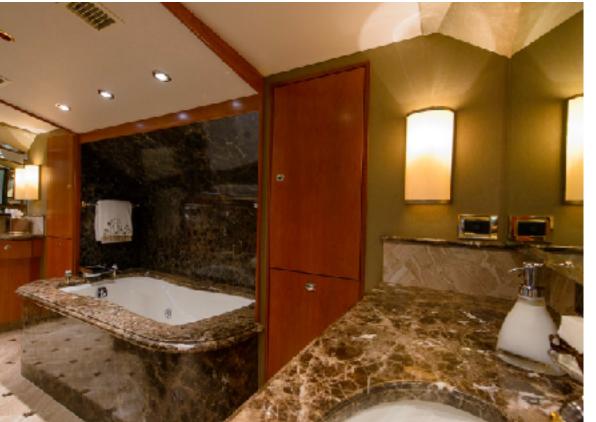

#### STATEROOMS

- 5 spacious staterooms
- Full beam, main deck Master Suite with King bed
- Jacuzzi tub and shower in the Master Stateroom
- 2 VIP King Staterooms
- 1 Twin Stateroom (convertible to a King)
- 1 Queen Stateroom