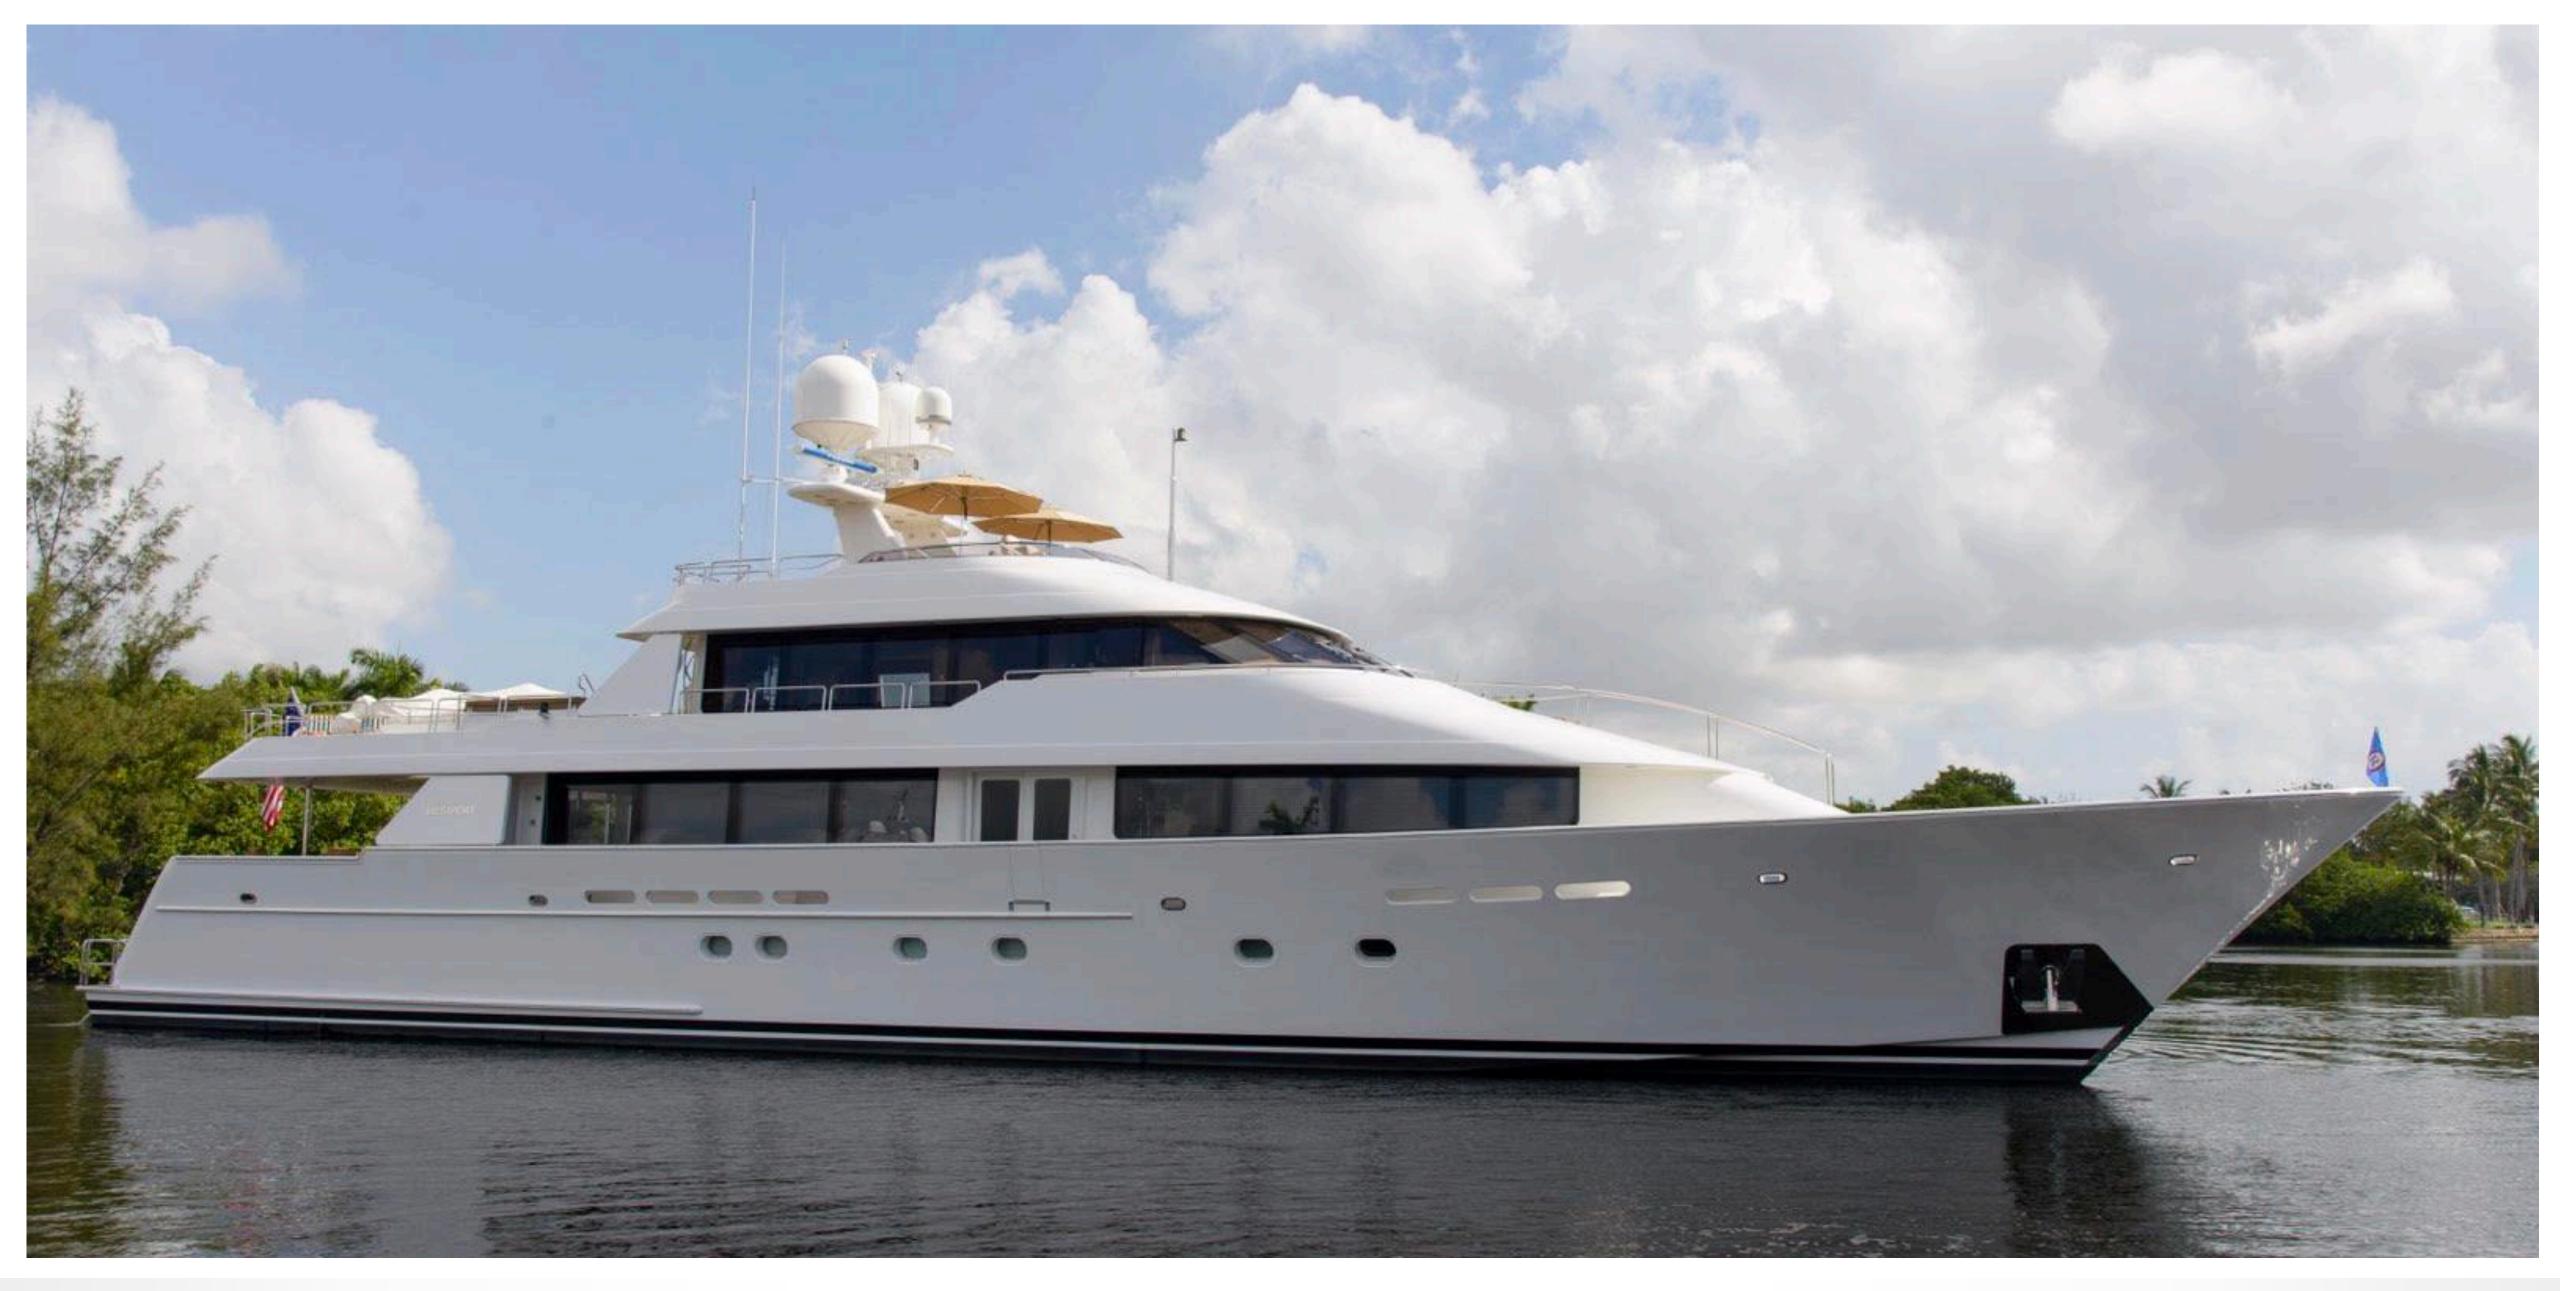

## RELENTLESS

LUXURY CHARTER YACHT

RELENTLESS

RELENTLESS SUN PADS AND BOW

RELENTLESS
DINING & GALLEY

RELENTLESS MAIN SALON AND UPPER AFT DECK

### SPECIFICATIONS

**Accommodates** 10 Guests in 5 Staterooms

Arrangements 3 King, 1 Twin, 1 Queen

**Length** 130' (39.62m)

**Beam** 26' (7.92m)

**Draft** 6'6" (1.98m)

**Year / Refit** 2006 / 2018

Builder Westport