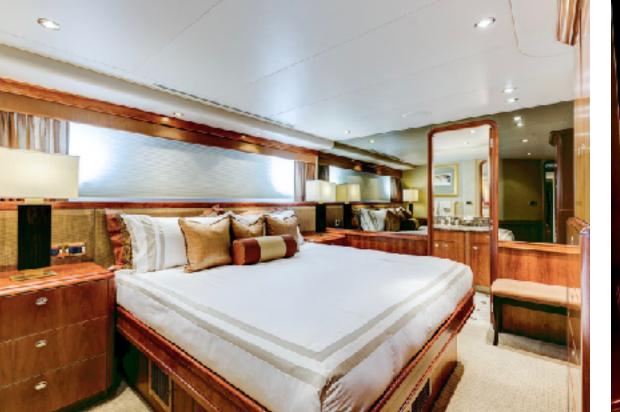

#### STATEROOMS

- 5 spacious staterooms
- Full beam, main deck Master Suite with King bed
- Jacuzzi tub and shower in the Master Stateroom
- 2 VIP King Staterooms
- 1 Twin Stateroom (convertible to a King)
- 1 Queen Stateroom

### SPECIFICATIONS

**Accommodates** 10 Guests in 5 Staterooms

Arrangements 3 King, 1 Twin, 1 Queen

**Length** 130' (39.62m)

**Beam** 26' (7.92m)

**Draft** 6'6" (1.98m)

**Year / Refit** 2006 / 2018

Builder Westport