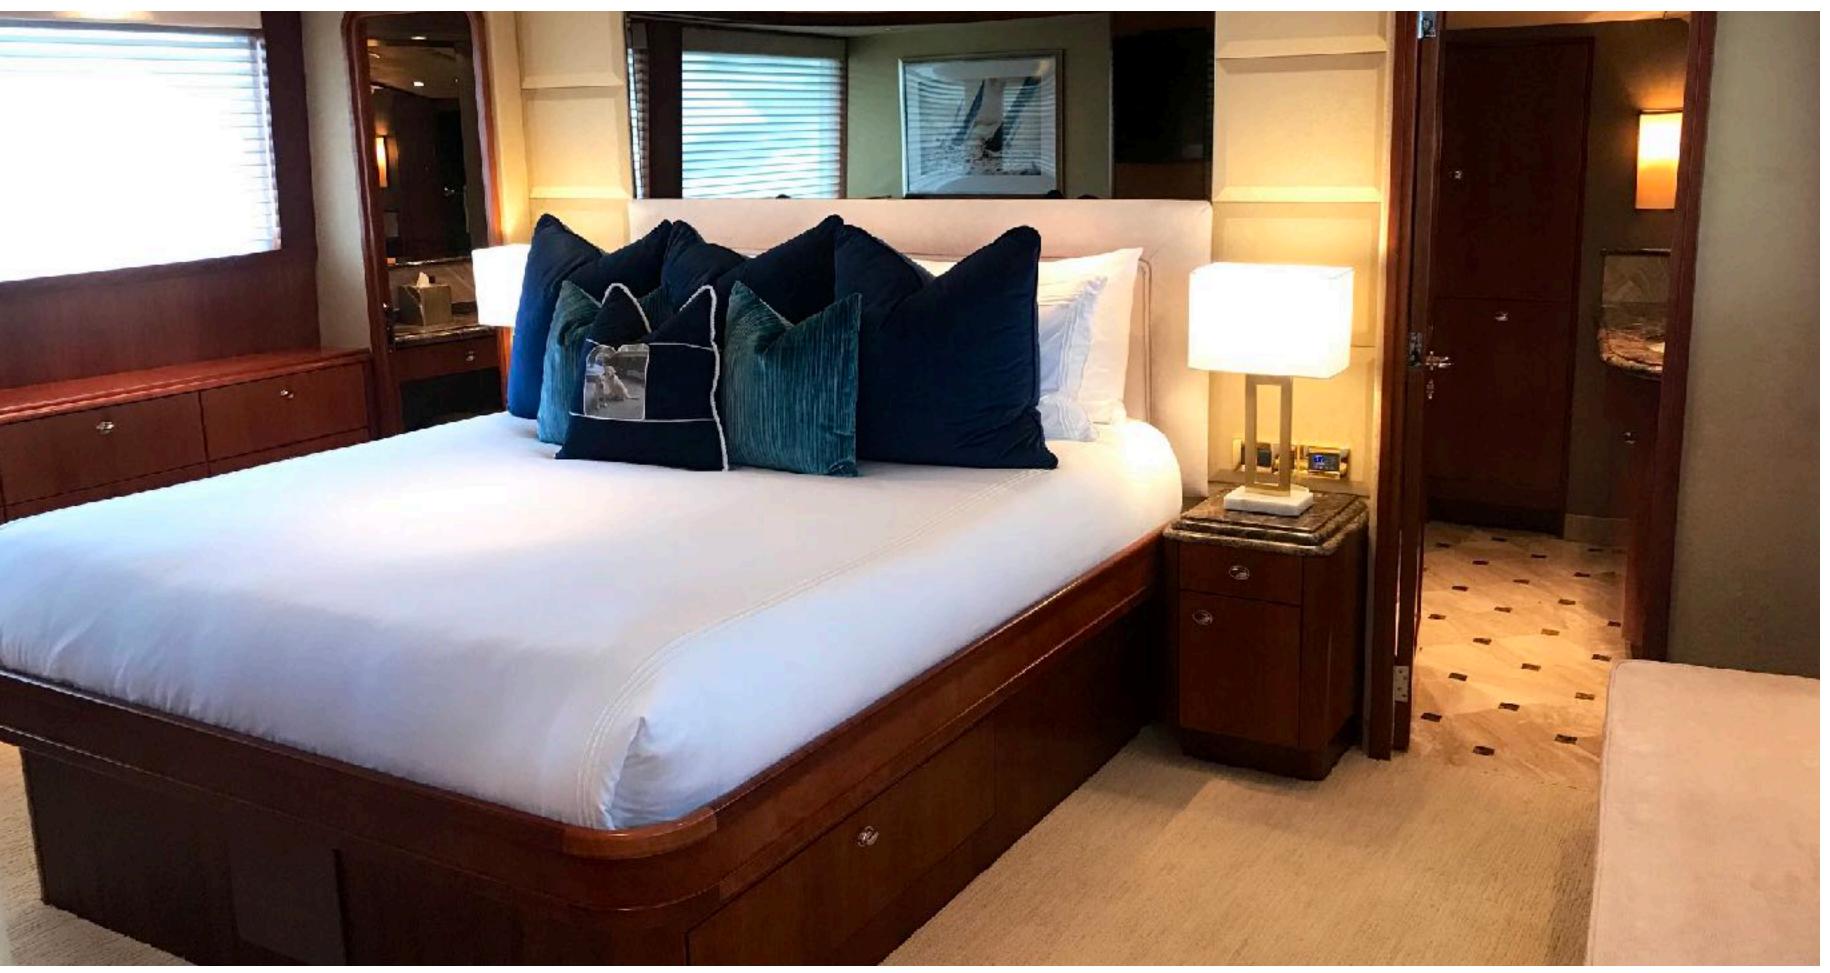

#### STATEROOMS

- 5 spacious staterooms
- Full beam, main deck Master Suite with King bed
- Jacuzzi tub and shower in the Master Stateroom
- 2 VIP King Staterooms
- 1 Twin Stateroom (convertible to a King)
- 1 Queen Stateroom

### SPECIFICATIONS

**Accommodates** 10 Guests in 5 Staterooms

Arrangements 3 King, 1 Twin, 1 Queen

**Length** 130' (39.62m)

**Beam** 26' (7.92m)

**Draft** 6'6" (1.98m)

**Year / Refit** 2006 / 2018

Builder Westport