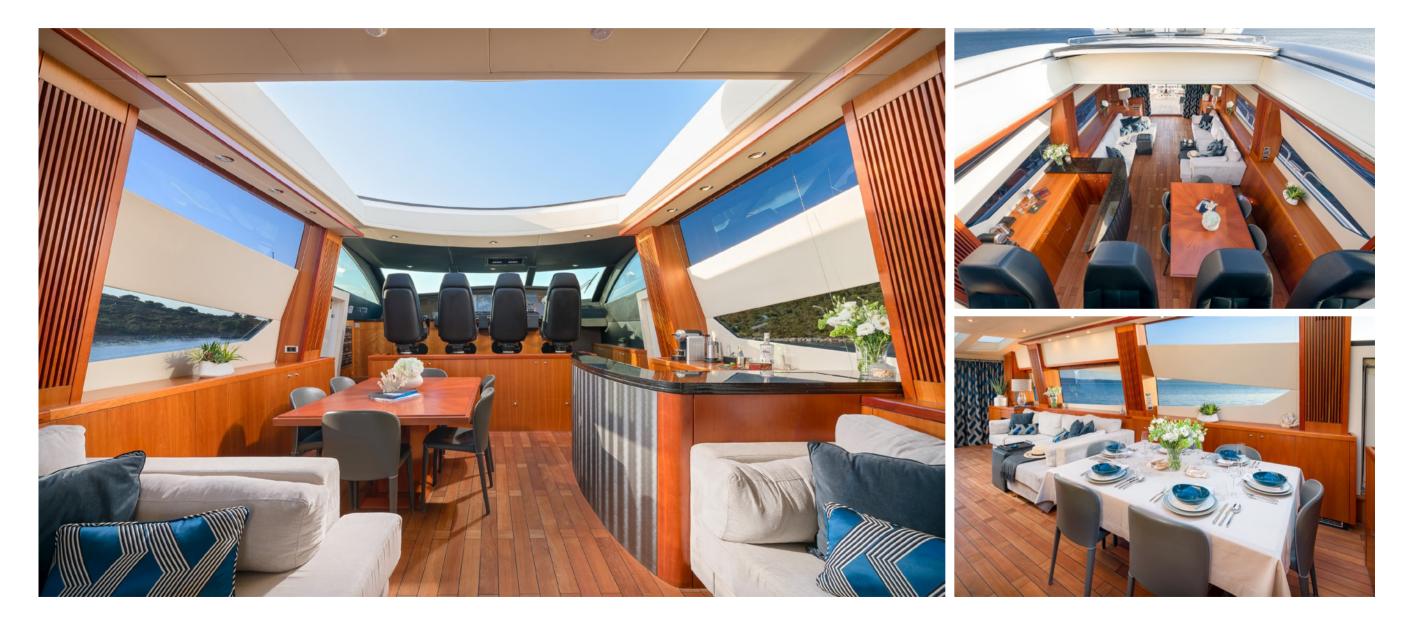

# EXTERIOR

### SLEEK. SPORTY. ICONIC.

33m QUANTUM is a quantum leap forward for yachts in her class. With her sleek superyacht looks backed up by raw power and performance, this opulent Sunseeker sports yacht is where the party is at during the Adriatic summer. Packing plenty of features normally found on a much larger yacht, such as Jacuzzi, oversize aft deck with bar, and a state-of-the-art audio-visual system, this flagship Predator 108 confidently breaks all the rules.

Yet it's not all about top speeds and party vibes; this yacht also offers blissful relaxation, family fun, and impeccable superyacht service, offered by a top-level crew of 4. Relax in the Jacuzzi, play on the watertoys, dine under the stars. Or party until dawn. Your charter yacht, your choice.