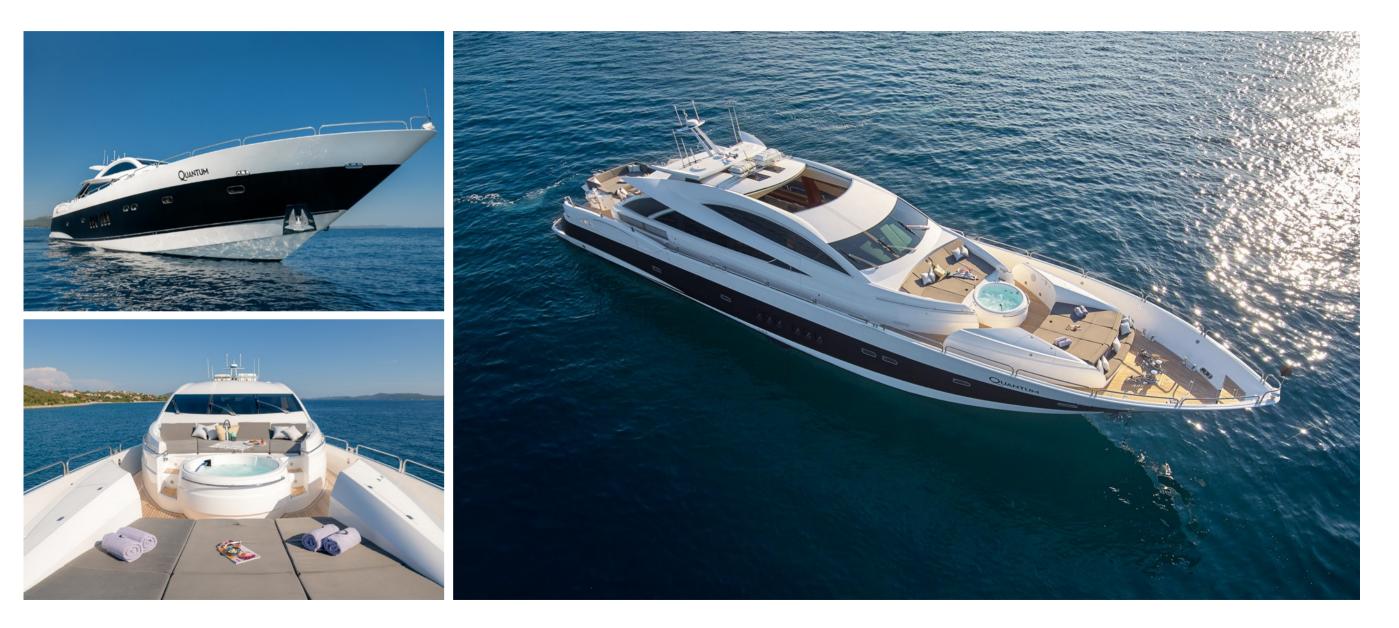

### SLEEK. SPORTY. ICONIC.

33m QUANTUM is a quantum leap forward for yachts in her class. With her sleek superyacht looks backed up by raw power and performance, this opulent Sunseeker sports yacht is where the party is at during the Adriatic summer. Packing plenty of features normally found on a much larger yacht, such as Jacuzzi, oversize aft deck with bar, and a state-of-the-art audio-visual system, this flagship Predator 108 confidently breaks all the rules.

QUANTUM's accommodation is also next-level, sleeping up to 9 guests in four lavish ensuite cabins, including a master suite with walk-in wardrobe and steam shower.

And did we mention the speed? With a blistering top speed of 33 knots, QUANTUM is built to take you places fast, meaning you can explore the Croatian islands to the maximum.

Yet it's not all about top speeds and party vibes; this yacht also offers blissful relaxation, family fun, and impeccable superyacht service, offered by a top-level crew of 4. Relax in the Jacuzzi, play on the watertoys, dine under the stars. Or party until dawn. Your charter yacht, your choice.