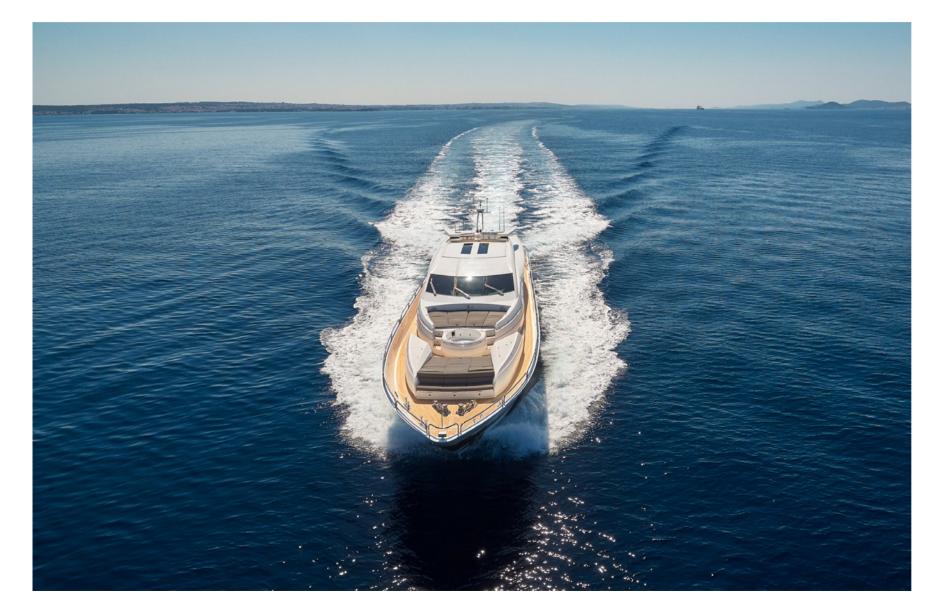

### SLEEK. SPORTY. ICONIC.

33m QUANTUM is a quantum leap forward for yachts in her class. With her sleek superyacht looks backed up by raw power and performance, this opulent Sunseeker sports yacht is where the party is at during the Adriatic summer. Packing plenty of features normally found on a much larger yacht, such as Jacuzzi, oversize aft deck with bar, and a state-of-the-art audio-visual system, this flagship Predator 108 confidently breaks all the rules.

QUANTUM's accommodation is also next-level, sleeping up to 9 guests in four lavish ensuite cabins, including a master suite with walk-in wardrobe and steam shower.

And did we mention the speed? With a blistering top speed of 33 knots, QUANTUM is built to take you places fast, meaning you can explore the Croatian islands to the maximum.