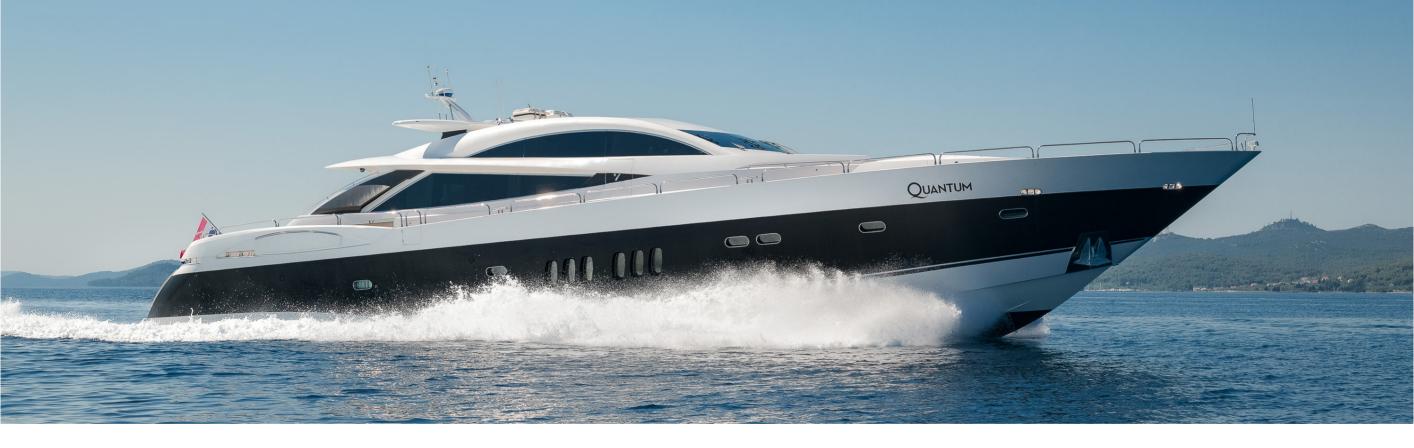

### SLEEK. SPORTY. ICONIC.

33m QUANTUM is a quantum leap forward for yachts in her class. With her sleek superyacht looks backed up by raw power and performance, this opulent Sunseeker sports yacht is where the party is at during the Adriatic summer. Packing plenty of features normally found on a much larger yacht, such as Jacuzzi, oversize aft deck with bar, and a state-of-the-art audio-visual system, this flagship Predator 108 confidently breaks all the rules.

QUANTUM's accommodation is also next-level, sleeping up to 9 guests in four lavish ensuite cabins, including a master suite with walk-in wardrobe and steam shower.

And did we mention the speed? With a blistering top speed of 33 knots, QUANTUM is built to take you places fast, meaning you can explore the Croatian islands to the maximum.

Yet it's not all about top speeds and party vibes; this yacht also offers blissful relaxation, family fun, and impeccable superyacht service, offered by a top-level crew of 4. Relax in the Jacuzzi, play on the watertoys, dine under the stars. Or party until dawn. Your charter yacht, your choice.