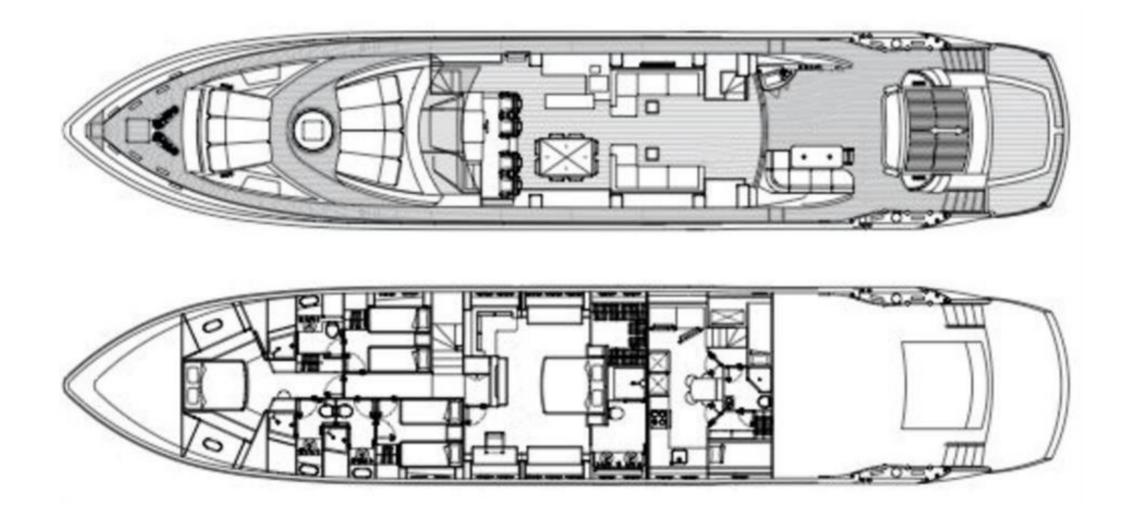

### ACCOMMODATION

| TOTAL GUESTS (SLEEPING) | 9                                                                            |
|-------------------------|------------------------------------------------------------------------------|
| TOTAL GUESTS (CRUISING) | 10                                                                           |
| NUMBER OF CABINS        | 4                                                                            |
| CABIN CONFIGURATION     | 2 Double, 2 Twin<br>(one Twin cabin convertible to double)                   |
| BED CONFIGURATION       | 1 King (200x173cm),<br>1 Queen (180x173xm),<br>4 Single (190x70cm),1 Pullman |
| TOTAL CREW              | 4                                                                            |

## LAYOUT