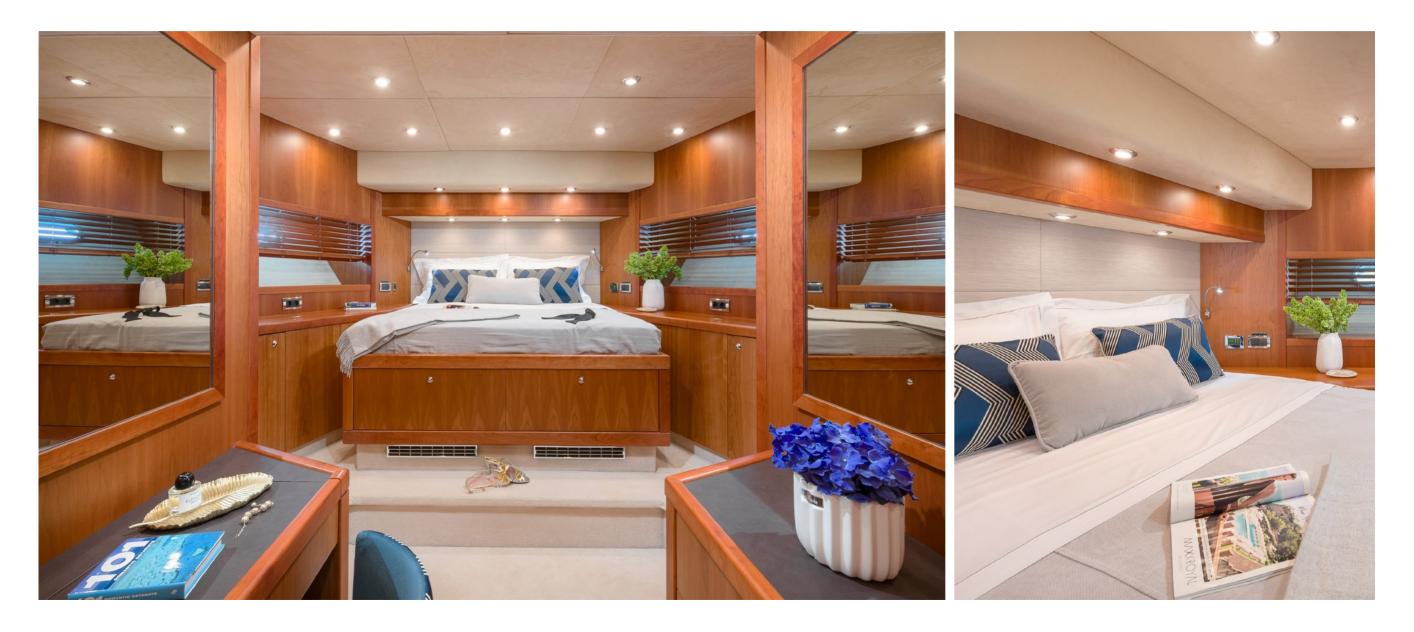

GUEST CABIN

### ACCOMMODATION

| TOTAL GUESTS (SLEEPING) | 9                                                                            |
|-------------------------|------------------------------------------------------------------------------|
| TOTAL GUESTS (CRUISING) | 10                                                                           |
| NUMBER OF CABINS        | 4                                                                            |
| CABIN CONFIGURATION     | 2 Double, 2 Twin<br>(one Twin cabin convertible to double)                   |
| BED CONFIGURATION       | 1 King (200x173cm),<br>1 Queen (180x173xm),<br>4 Single (190x70cm),1 Pullman |
| TOTAL CREW              | 4                                                                            |