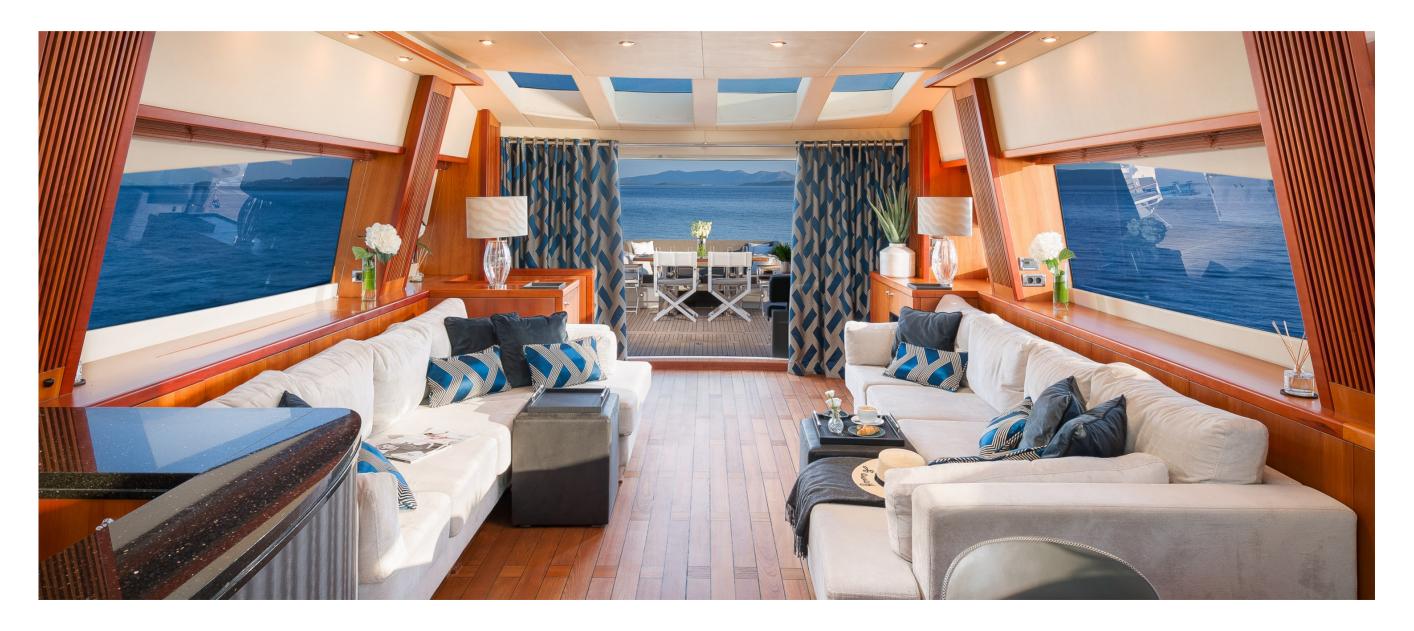

ger yacht, such as Jacuzzi, oversize aft deck with bar, and a state-of-the-art audio-visual system, this flagship Predator 108 confidently breaks all the rules.

QUANTUM's accommodation is also next-level, sleeping up to 9 guests in four lavish ensuite cabins, including a master suite with walk-in wardrobe and steam shower.

And did we mention the speed? With a blistering top speed of 33 knots, QUANTUM is built to take you places fast, meaning you can explore the Croatian islands to the maximum.

Yet it's not all about top speeds and party vibes; this yacht also offers blissful relaxation, family fun, and impeccable superyacht service, offered by a top-level crew of 4. Relax in the Jacuzzi, play on the watertoys, dine under the stars. Or party until dawn. Your charter yacht, your choice.









GUEST CABIN











# EXTERIOR





# LIFESTYLE







## Chase Boat RIBCO Seafarer 36X included in the rate!

Sleek, powerful, and blisteringly fast, RIBCO Seafarer 36X will satisfy your thirst for adrenaline and exploring hidden coves around the Adriatic. Whether arriving in Hvar, Venice or the Bay of Kotor, a RIBCO tender assures that you arrive at the dock (or the beach club) in consummate style. Seafarer 36x comes with dual 300hp Mercury Verados and a new modified console and T-Top including a bimini sun tent.







### <u>GENERAL</u>

| BUILDER           | Sunseeker / Predator 108 |
|-------------------|--------------------------|
| YEAR              | 2007 (Refit 2019-2020)   |
| LENGTH            | 32.92m (108')            |
| BEAM              | 6.3m (20' 8")