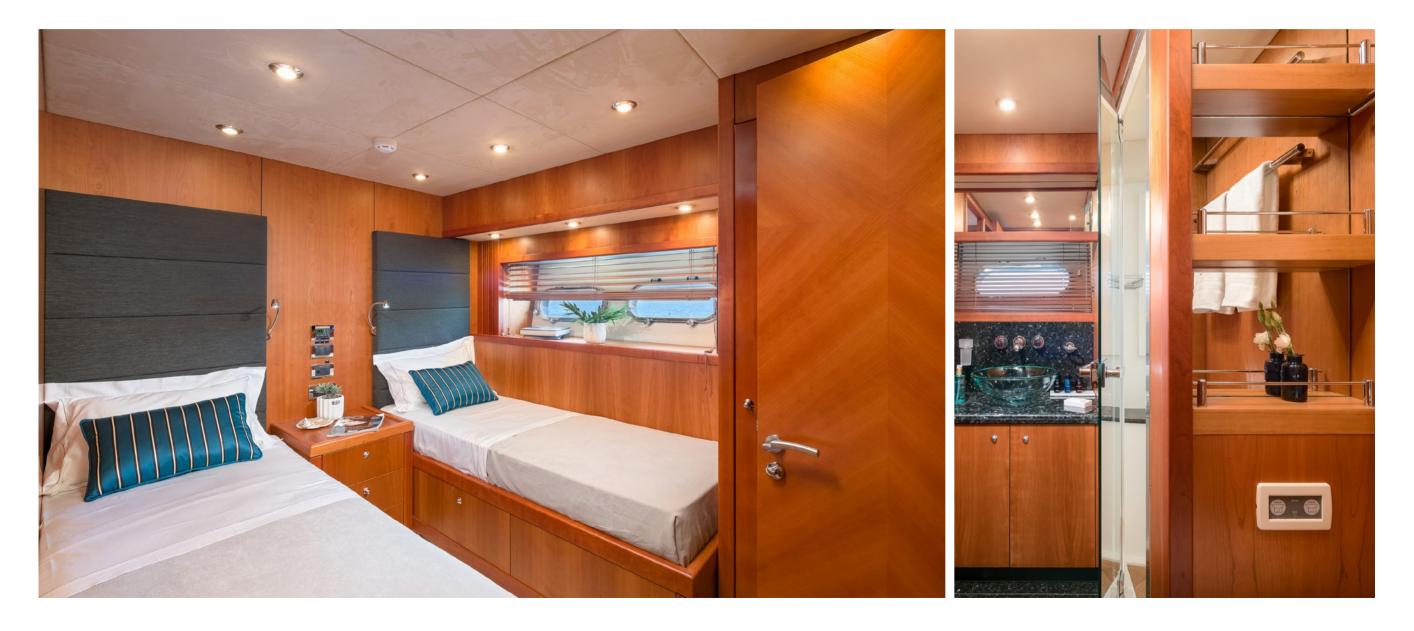

GUEST CABIN

### ACCOMMODATION

| TOTAL GUESTS (SLEEPING) | 9                                                                            |
|-------------------------|------------------------------------------------------------------------------|
| TOTAL GUESTS (CRUISING) | 10                                                                           |
| NUMBER OF CABINS        | 4                                                                            |
| CABIN CONFIGURATION     | 2 Double, 2 Twin<br>(one Twin cabin convertible to double)                   |
| BED CONFIGURATION       | 1 King (200x173cm),<br>1 Queen (180x173xm),<br>4 Single (190x70cm),1 Pullman |
| TOTAL CREW              | 4                                                                            |