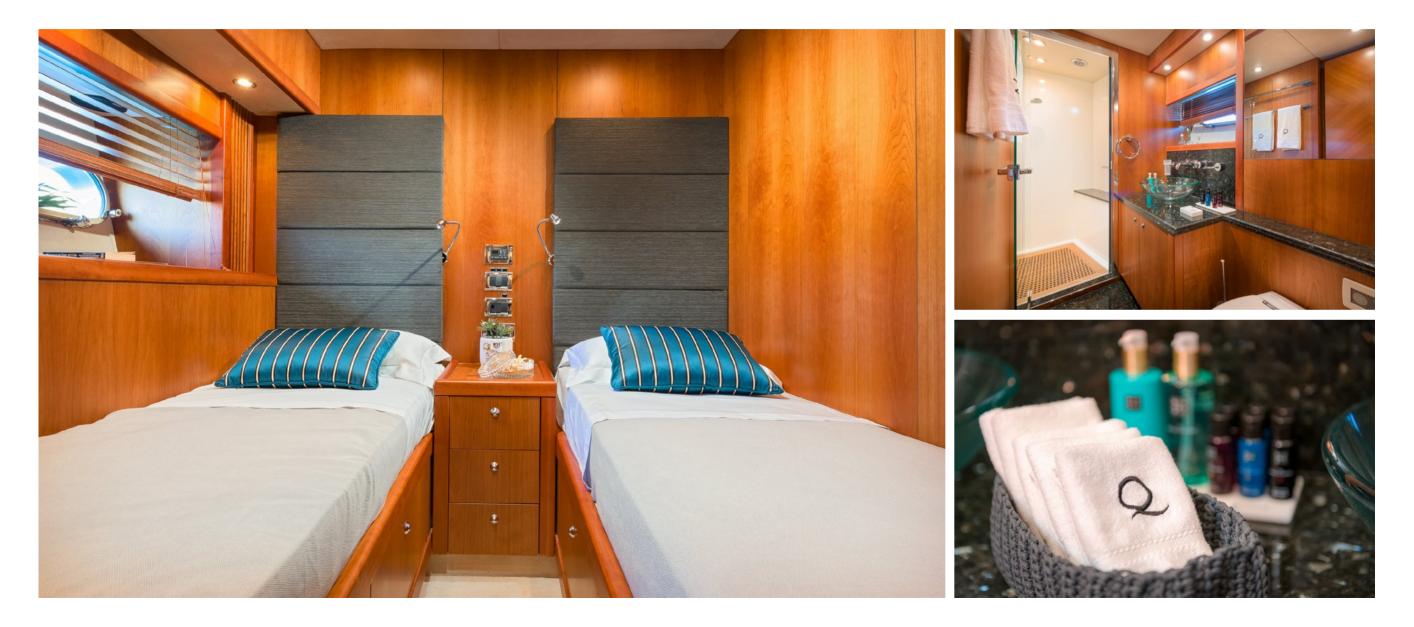

GUEST CABIN

### ACCOMMODATION

| TOTAL GUESTS (SLEEPING) | 9                                                                            |
|-------------------------|------------------------------------------------------------------------------|
| TOTAL GUESTS (CRUISING) | 10                                                                           |
| NUMBER OF CABINS        | 4                                                                            |
| CABIN CONFIGURATION     | 2 Double, 2 Twin<br>(one Twin cabin convertible to double)                   |
| BED CONFIGURATION       | 1 King (200x173cm),<br>1 Queen (180x173xm),<br>4 Single (190x70cm),1 Pullman |
| TOTAL CREW              | 4                                                                            |