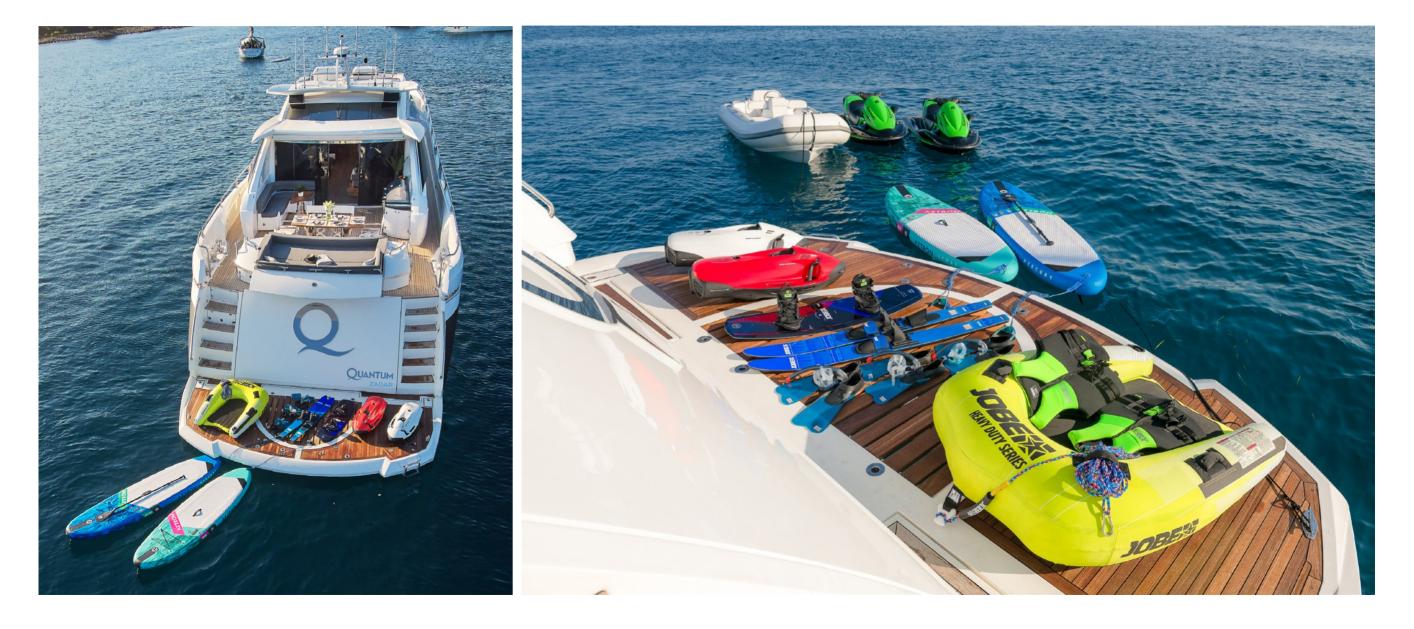

### TENDERS & TOYS

#### Luxury chase boat RIBCO Seafarer 36X with skipper included in the rate!

- Tender Williams 455 JET
- 1 x Kawasaki Jet ski
- 1 x Radinn Electric JetBoard (new 2020), 1x Lift Efoil (new 2022)
- 2 x Seabobs (new 2019)
- 2 x SUPs (new 2019)
- 1 x Wakeboard (new 2019)
- 1 pr Water Skis (new 2019)
- 1 x Jobe Tribal Towable for 2 pax (new 2019)
- Snorkeling gear