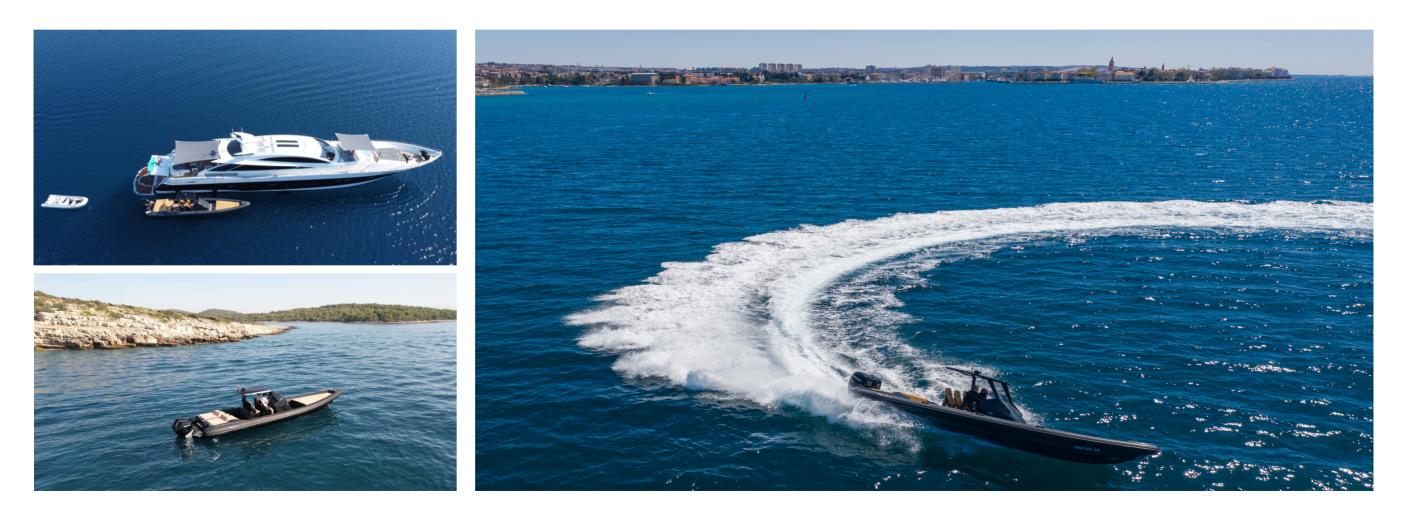

## Chase Boat RIBCO Seafarer 36X included in the rate!

Sleek, powerful, and blisteringly fast, RIBCO Seafarer 36X will satisfy your thirst for adrenaline and exploring hidden coves around the Adriatic. Whether arriving in Hvar, Venice or the Bay of Kotor, a RIBCO tender assures that you arrive at the dock (or the beach club) in consummate style. Seafarer 36x comes with dual 300hp Mercury Verados and a new modified console and T-Top including a bimini sun tent.

#### Luxury chase boat RIBCO Seafarer 36X with skipper included in the rate!

- Tender Williams 455 JET
- 1 x Kawasaki Jet ski
- 1 x Radinn Electric JetBoard (new 2020), 1x Lift Efoil (new 2022)
- 2 x Seabobs (new 2019)
- 2 x SUPs (new 2019)
- 1 x Wakeboard (new 2019)
- 1 pr Water Skis (new 2019)
- 1 x Jobe Tribal Towable for 2 pax (new 2019)
- Snorkeling gear