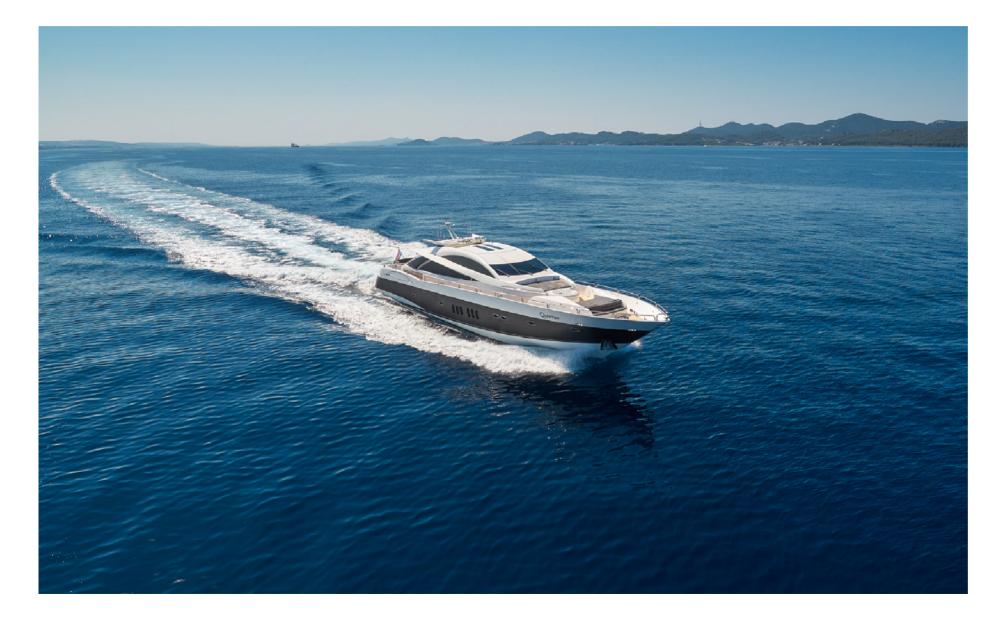

# EXTERIOR

### SLEEK. SPORTY. ICONIC.

33m QUANTUM is a quantum leap forward for yachts in her class. With her sleek superyacht looks backed up by raw power and performance, this opulent Sunseeker sports yacht is where the party is at during the Adriatic summer. Packing plenty of features normally found on a much larger yacht, such as Jacuzzi, oversize aft deck with bar, and a state-of-the-art audio-visual system, this flagship Predator 108 confidently breaks all the rules.