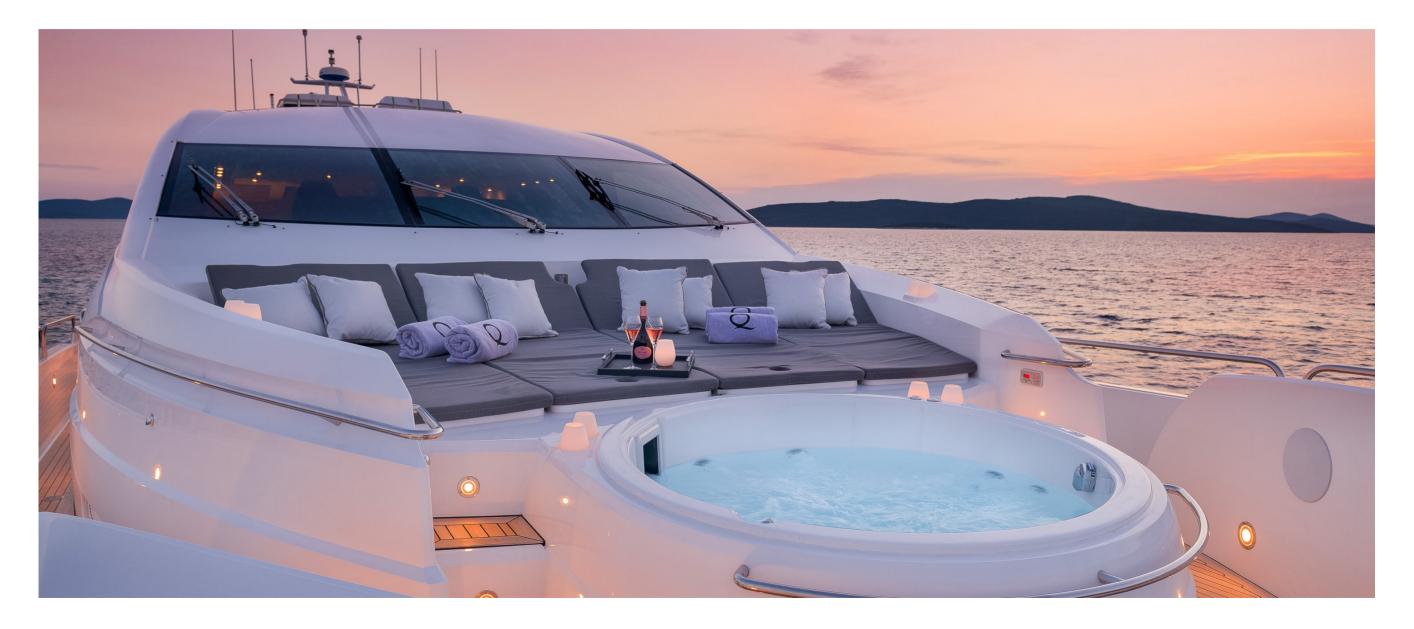

# EXTERIOR

#### <u>other</u>

- WiFi throughout
- Air Conditioning
- Trac Star Digital fin stabilizers @ anchor and underwayDeck jacuzzi

#### KEY FEATURES

- Iconic high-speed motor yacht crafted for ultimate outdoor living
- Sleek and stylish eye-catching Sunseeker design
- Jacuzzi on the bow with ample sunbathing area
- Custom build American style BBQ ideal for dinner
- Young, Experienced & Energetic crew of 4