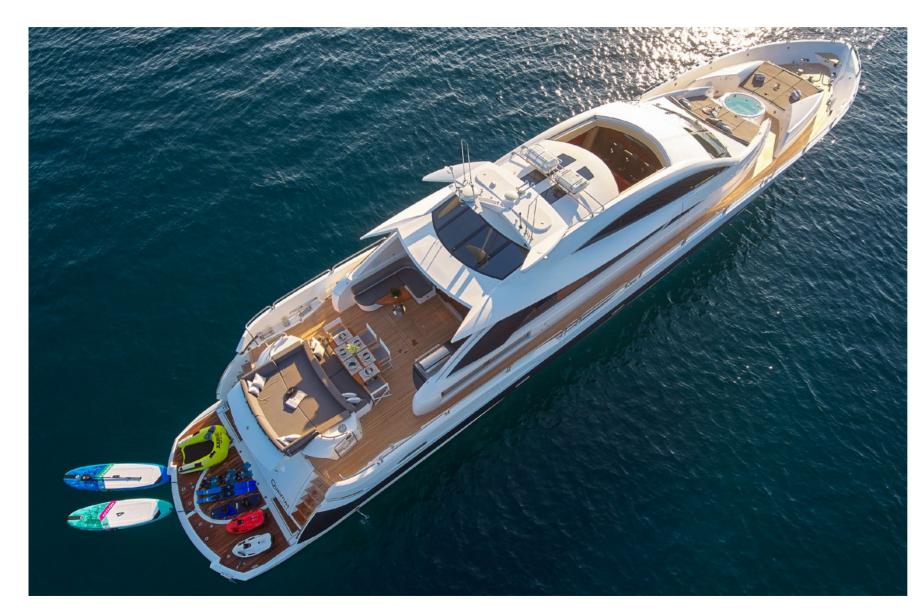

### SLEEK. SPORTY. ICONIC.

33m QUANTUM is a quantum leap forward for yachts in her class. With her sleek superyacht looks backed up by raw power and performance, this opulent Sunseeker sports yacht is where the party is at during the Adriatic summer. Packing plenty of features normally found on a much larger yacht, such as Jacuzzi, oversize aft deck with bar, and a state-of-the-art audio-visual system, this flagship Predator 108 confidently breaks all the rules.

QUANTUM's accommodation is also next-level, sleeping up to 9 guests in four lavish ensuite cabins, including a master suite with walk-in wardrobe and steam shower.

And did we mention the speed? With a blistering top speed of 33 knots, QUANTUM is built to take you places fast, meaning you can explore the Croatian islands to the maximum.

Yet it's not all about top speeds and party vibes; this yacht also offers blissful relaxation, family fun, and impeccable superyacht service, offered by a top-level crew of 4. Relax in the Jacuzzi, play on the watertoys, dine under the stars. Or party until dawn. Your charter yacht, your choice.

## Chase Boat RIBCO Seafarer 36X included in the rate!

Sleek, powerful, and blisteringly fast, RIBCO Seafarer 36X will satisfy your thirst for adrenaline and exploring hidden coves around the Adriatic. Whether arriving in Hvar, Venice or the Bay of Kotor, a RIBCO tender assures that you arrive at the dock (or the beach club) in consummate style. Seafarer 36x comes with dual 300hp Mercury Verados and a new modified console and T-Top including a bimini sun tent.

#### Luxury chase boat RIBCO Seafarer 36X with skipper included in the rate!

- Tender Williams 455 JET
- 1 x Kawasaki Jet ski
- 1 x Radinn Electric JetBoard (new 2020), 1x Lift Efoil (new 2022)
- 2 x Seabobs (new 2019)
- 2 x SUPs (new 2019)
- 1 x Wakeboard (new 2019)
- 1 pr Water Skis (new 2019)
- 1 x Jobe Tribal Towable for 2 pax (new 2019)
- Snorkeling gear

#### KEY FEATURES

- Iconic high-speed motor yacht crafted for ultimate outdoor living
- Sleek and stylish eye-catching Sunseeker design
- Jacuzzi on the bow with ample sunbathing area
- Custom build American style BBQ ideal for dinner
- Young, Experienced & Energetic crew of 4