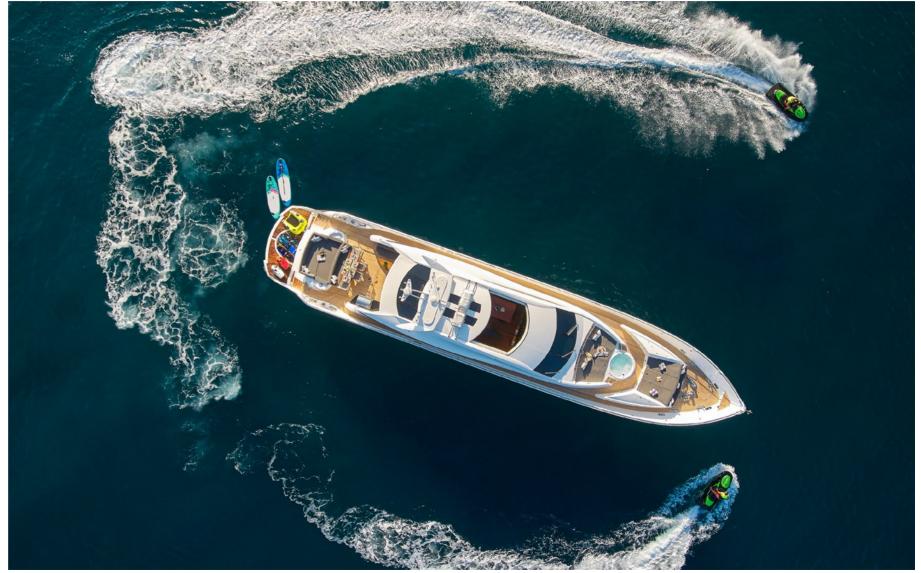

### SLEEK. SPORTY. ICONIC.

33m QUANTUM is a quantum leap forward for yachts in her class. With her sleek superyacht looks backed up by raw power and performance, this opulent Sunseeker sports yacht is where the party is at during the Adriatic summer. Packing plenty of features normally found on a much larger yacht, such as Jacuzzi, oversize aft deck with bar, and a state-of-the-art audio-visual system, this flagship Predator 108 confidently breaks all the rules.

QUANTUM's accommodation is also next-level, sleeping up to 9 guests in four lavish ensuite cabins, including a master suite with walk-in wardrobe and steam shower.

And did we mention the speed? With a blistering top speed of 33 knots, QUANTUM is built to take you places fast, meaning you can explore the Croatian islands to the maximum.

Yet it's not all about top speeds and party vibes; this yacht also offers blissful relaxation, family fun, and impeccable superyacht service, offered by a top-level crew of 4. Relax in the Jacuzzi, play on the watertoys, dine under the stars. Or party until dawn. Your charter yacht, your choice.