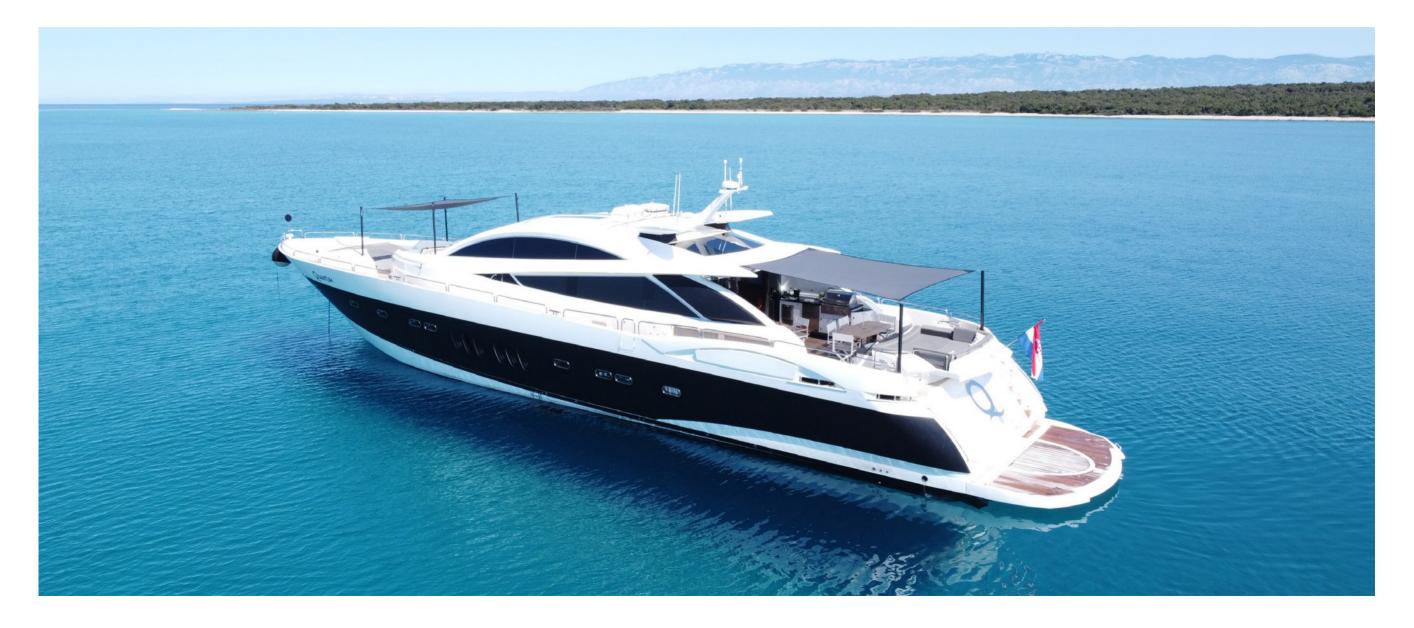

### SLEEK. SPORTY. ICONIC.

33m QUANTUM is a quantum leap forward for yachts in her class. With her sleek superyacht looks backed up by raw power and performance, this opulent Sunseeker sports yacht is where the party is at during the Adriatic summer. Packing plenty of features normally found on a much larger yacht, such as Jacuzzi, oversize aft deck with bar, and a state-of-the-art audio-visual system, this flagship Predator 108 confidently breaks all the rules.

### <u>GENERAL</u>

| BUILDER           | Sunseeker / Predator 108 |
|-------------------|--------------------------|
| YEAR              | 2007 (Refit 2019-2020)   |
| LENGTH            | 32.92m (108')            |
| BEAM              | 6.3m (20' 8")            |
| DRAFT             | 5m (5' 1")               |
| NAVAL ARCHITECT   | Don Shead                |
| INTERIOR DESIGN   | Don Shead                |
| EXTERIOR DESIGN   | Sunseeker                |
| HULL CONSTRUCTION | GRP                      |
| FLAG              | Croatia                  |
| HOME PORT         | Zadar, Croatia           |
|                   |                          |