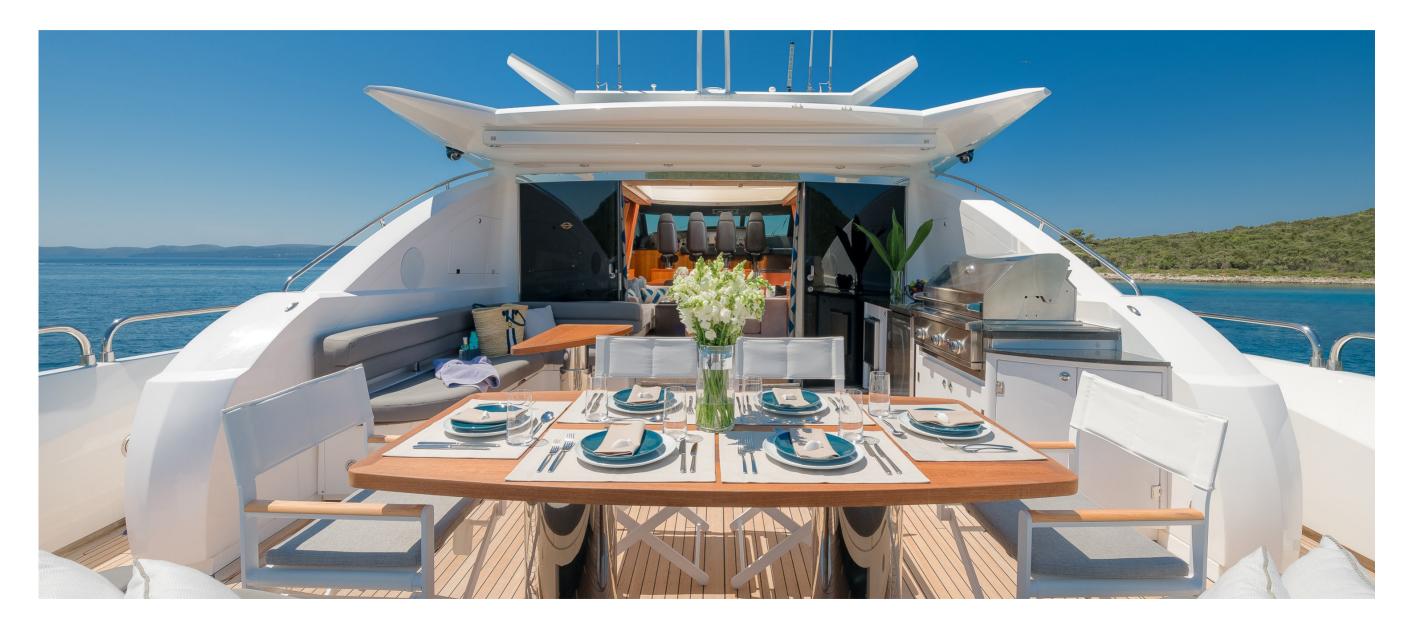

# EXTERIOR

# LIFESTYLE

#### KEY FEATURES

- Iconic high-speed motor yacht crafted for ultimate outdoor living
- Sleek and stylish eye-catching Sunseeker design
- Jacuzzi on the bow with ample sunbathing area
- Custom build American style BBQ ideal for dinner
- Young, Experienced & Energetic crew of 4