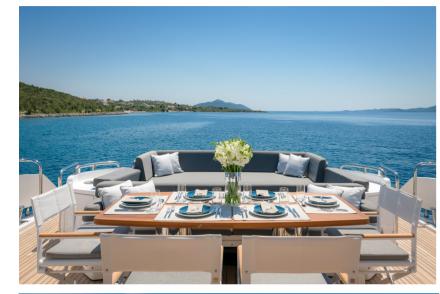

a state-of-the-art audio-visual system, this flagship Predator 108 confidently breaks all the rules.

QUANTUM's accommodation is also next-level, sleeping up to 9 guests in four lavish ensuite cabins, including a master suite with walk-in wardrobe and steam shower.

And did we mention the speed? With a blistering top speed of 33 knots, QUANTUM is built to take you places fast, meaning you can explore the Croatian islands to the maximum.

Yet it's not all about top speeds and party vibes; this yacht also offers blissful relaxation, family fun, and impeccable superyacht service, offered by a top-level crew of 4. Relax in the Jacuzzi, play on the watertoys, dine under the stars. Or party until dawn. Your charter yacht, your choice.









GUEST CABIN











# EXTERIOR





# LIFESTYLE







## Chase Boat RIBCO Seafarer 36X included in the rate!

Sleek, powerful, and blisteringly fast, RIBCO Seafarer 36X will satisfy your thirst for adrenaline and exploring hidden coves around the Adriatic. Whether arriving in Hvar, Venice or the Bay of Kotor, a RIBCO tender assures that you arrive at the dock (or the beach club) in consummate style. Seafarer 36x comes with dual 300hp Mercury Verados and a new modified console and T-Top including a bimini sun tent.







### <u>GENERAL</u>

| BUILDER           | Sunseeker / Predator 108 |
|-------------------|--------------------------|
| YEAR              | 2007 (Refit 2019-2020)   |
| LENGTH            | 32.92m (108')            |
| BEAM              | 6.3m (20' 8")            |
| DRAFT             | 5m (5' 1")               |
| NAVAL