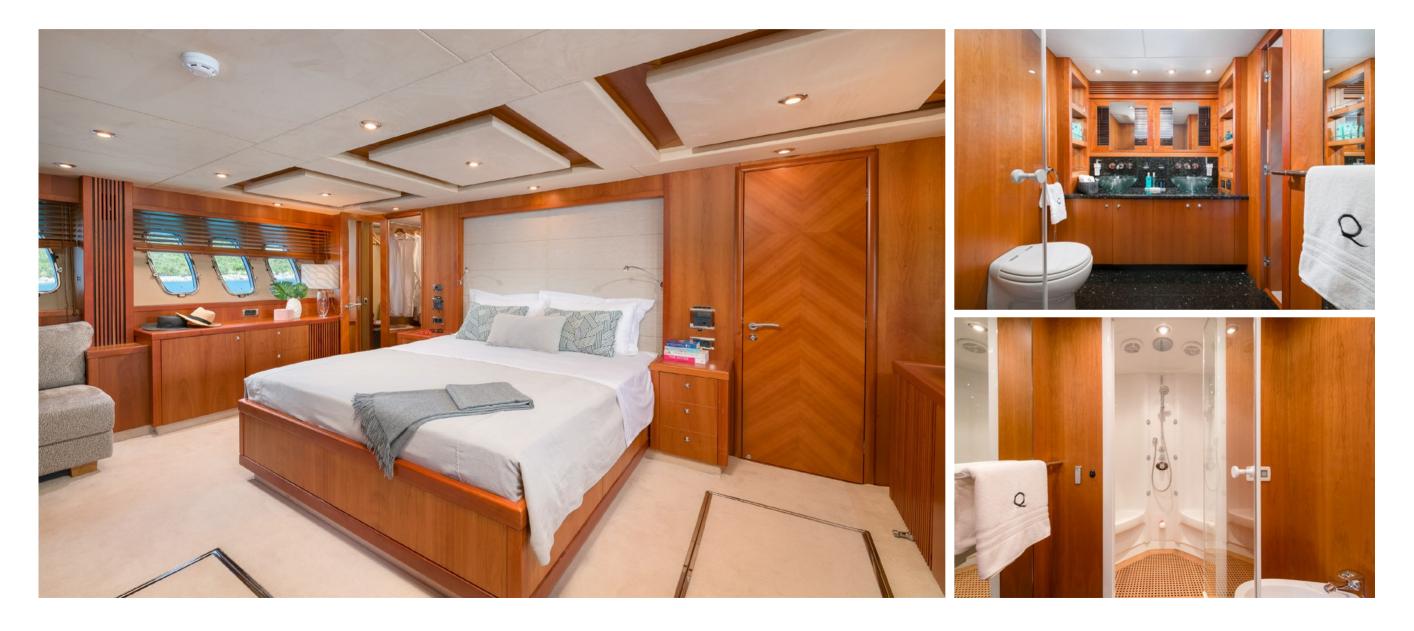

QUANTUM's accommodation is also next-level, sleeping up to 9 guests in four lavish ensuite cabins, including a master suite with walk-in wardrobe and steam shower.

And did we mention the speed? With a blistering top speed of 33 knots, QUANTUM is built to take you places fast, meaning you can explore the Croatian islands to the maximum.

### ACCOMMODATION

| TOTAL GUESTS (SLEEPING) | 9                                                                            |
|-------------------------|------------------------------------------------------------------------------|
| TOTAL GUESTS (CRUISING) | 10                                                                           |
| NUMBER OF CABINS        | 4                                                                            |
| CABIN CONFIGURATION     | 2 Double, 2 Twin<br>(one Twin cabin convertible to double)                   |
| BED CONFIGURATION       | 1 King (200x173cm),<br>1 Queen (180x173xm),<br>4 Single (190x70cm),1 Pullman |
| TOTAL CREW              | 4                                                                            |