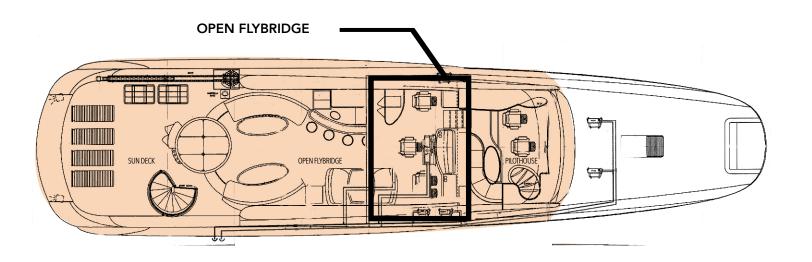

## KEY FEATURES

Stabilizers at Anchor and Underway
Retractable Swim Platform
Jacuzzi on Sun Deck
Great Charter Crew
Large Tow Tender
New Creston System & Plex Server
Lots of Entertaining Space