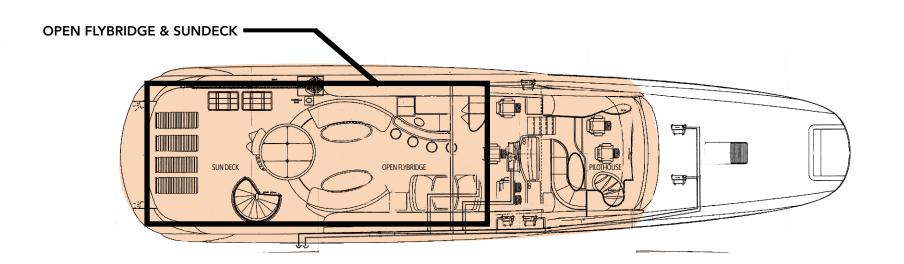

## KEY FEATURES

Stabilizers at Anchor and Underway
Retractable Swim Platform
Jacuzzi on Sun Deck
Great Charter Crew
Large Tow Tender
New Creston System & Plex Server
Lots of Entertaining Space