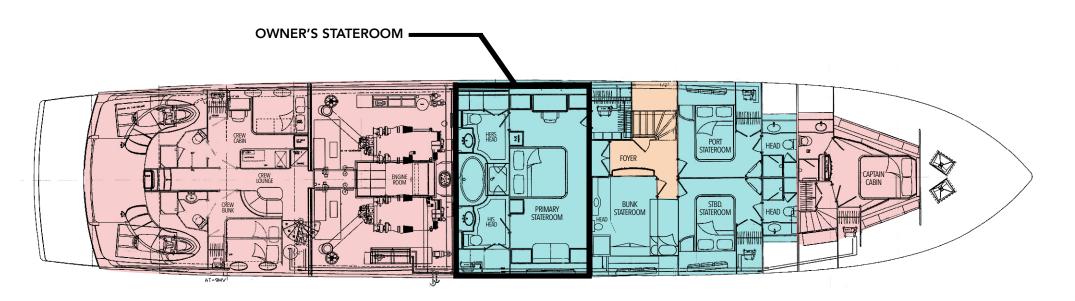

## **ACCOMMODATIONS**

8 Guests in 4 Staterooms1 Master, 2 Double, 1 TwinBed Configuration: 1 King, 2 Queen, 2 Single