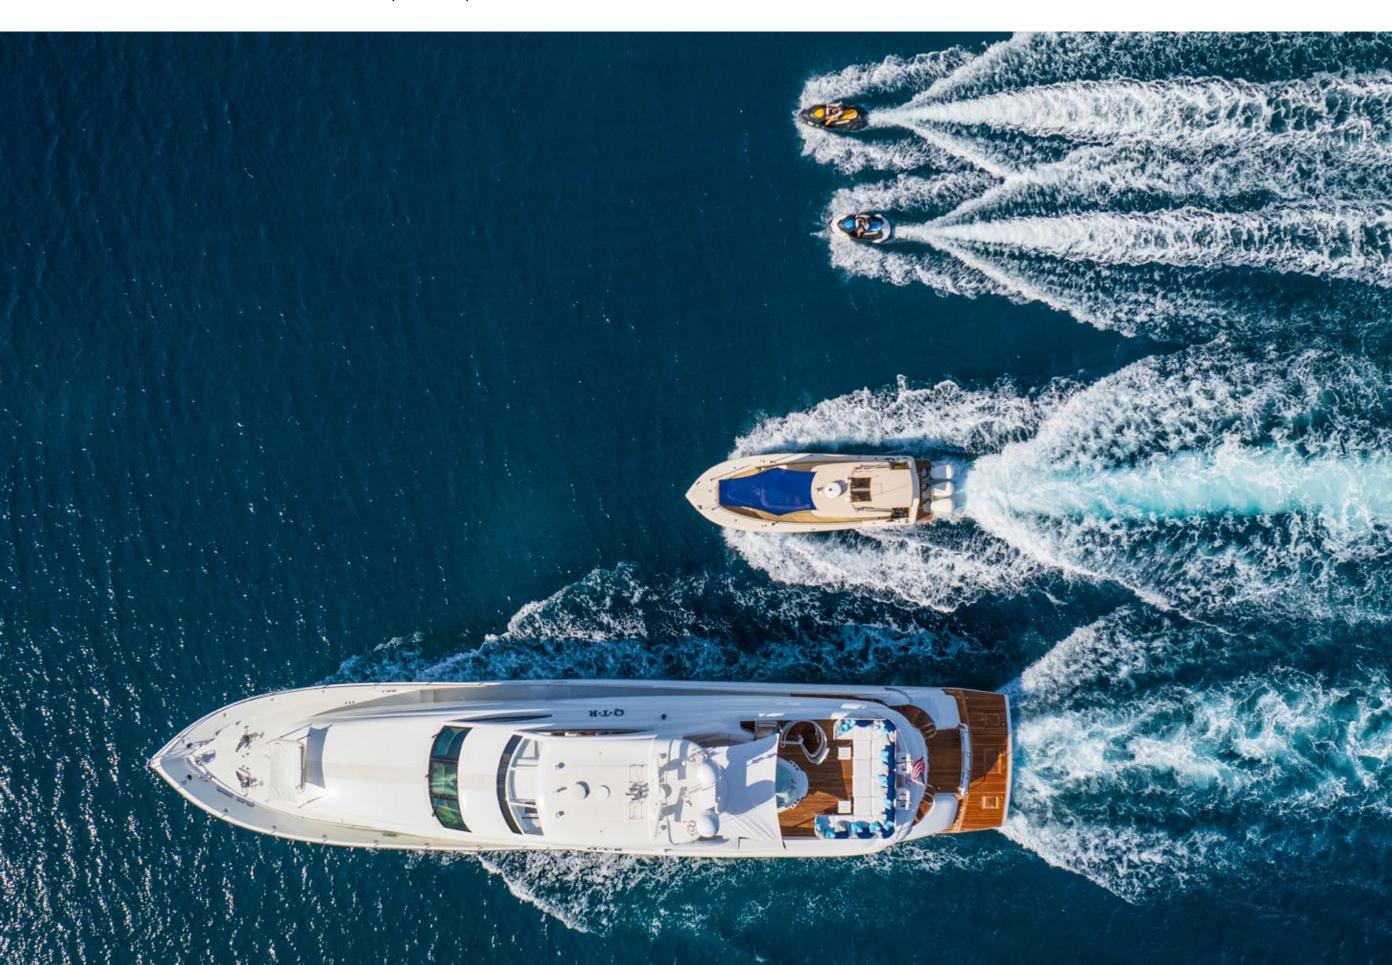

## TENDERS & TOYS

2019 Scout 35' LXF with 3 x 300hp Yamaha's + outrigger's

2 x 2018 Sea-Doo Sparks

1 x Sea Bob

2 x Stand Up Paddleboards (inflatable)

2 x E-Foils

2 x Kayaks (inflatable)

Towable Disk (3 person)