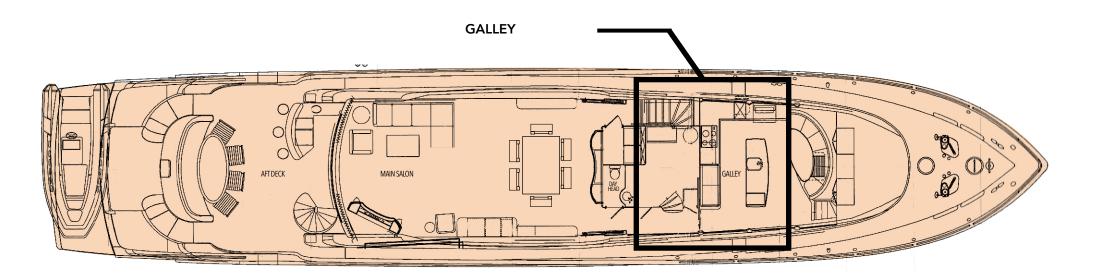

| BUILDER       | LAZZARA        |
|---------------|----------------|
| BUILT / REFIT | 2009 / 2021    |
| BEAM          | 23′ 1″ (7.04M) |
| DRAFT         | 5′ 6″ (1.68M)  |
| STATEROOMS    | 4              |
| GUESTS        | 8              |
| CREW          | 5              |
| HULL MATERIAL | COMPOSITE      |
| SPEED         | 15 KNOTS / 26  |
| FLAG          | USA            |



































































































## KEY FEATURES

Stabilizers at Anchor and Underway
Retractable Swim Platform
Jacuzzi on Sun Deck
Great Charter Crew
Large Tow Tender
New Creston System & Plex Server
Lots of Entertaining Space

## **ACCOMMODATIONS**

8 Guests in 4 Staterooms1 Master, 2 Double, 1 TwinBed Configuration: 1 King, 2 Queen, 2 Single

## TENDERS & TOYS

2019 Scout 35' LXF with 3 x 300hp Yamaha's + outrigger's

2 x 2018 Sea-Doo Sparks

1 x Sea Bob

2 x Stand Up Paddleboards (inflatable)

2 x E-Foils

2 x Kayaks (inflatable)

Towable Disk (3 person)

Snorkel Gear

Fishing Gear

Beach Chairs