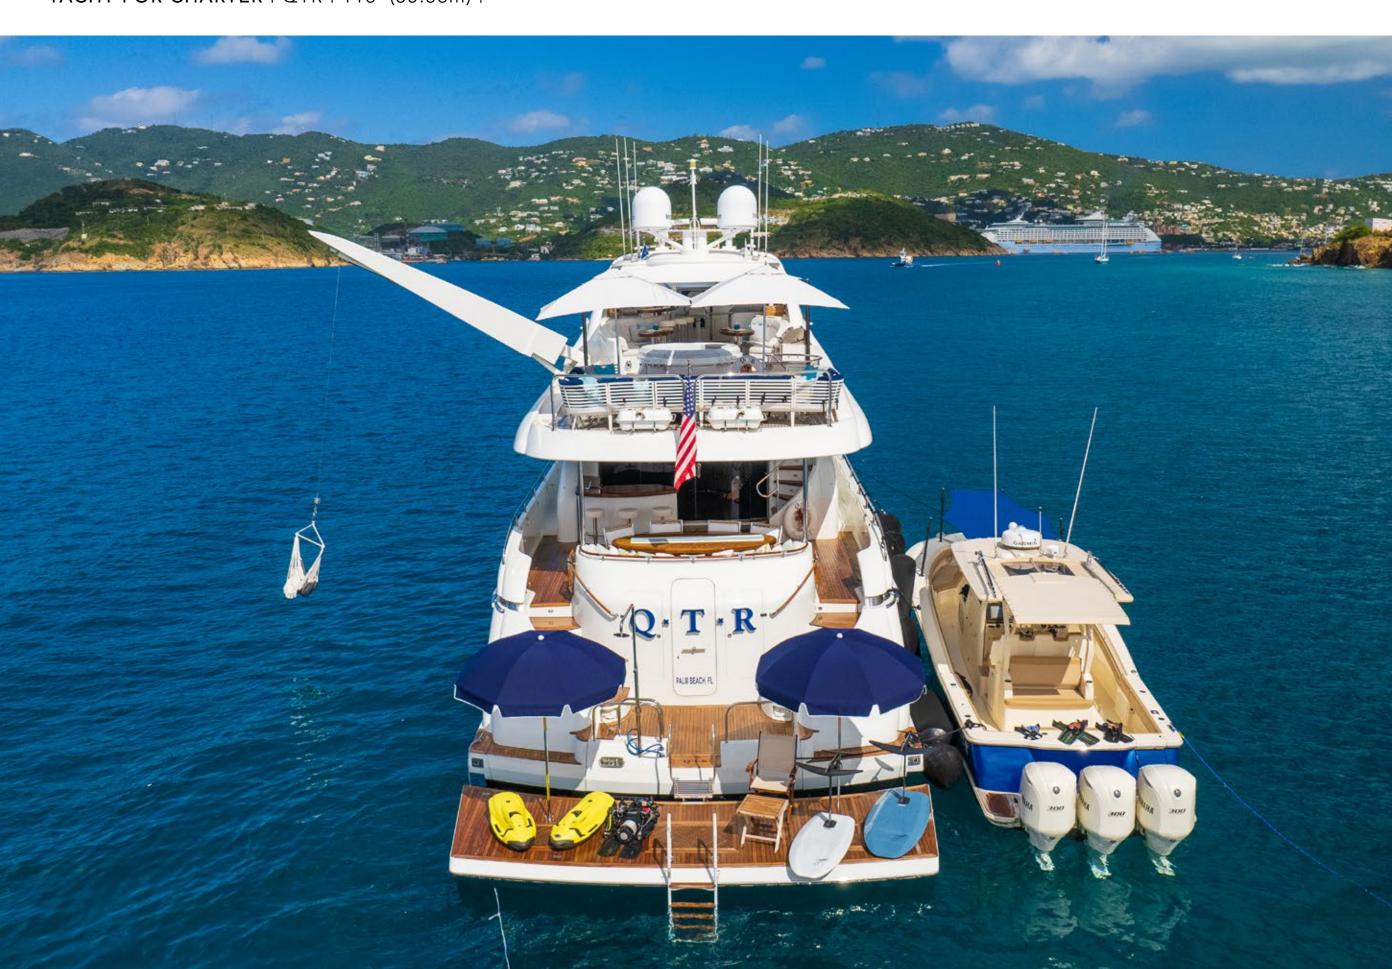

## TENDERS & TOYS

2019 Scout 35' LXF with 3 x 300hp Yamaha's + outrigger's

2 x 2018 Sea-Doo Sparks

1 x Sea Bob

2 x Stand Up Paddleboards (inflatable)

2 x E-Foils

2 x Kayaks (inflatable)

Towable Disk (3 person)

Snorkel Gear

Fishing Gear

Beach Chairs