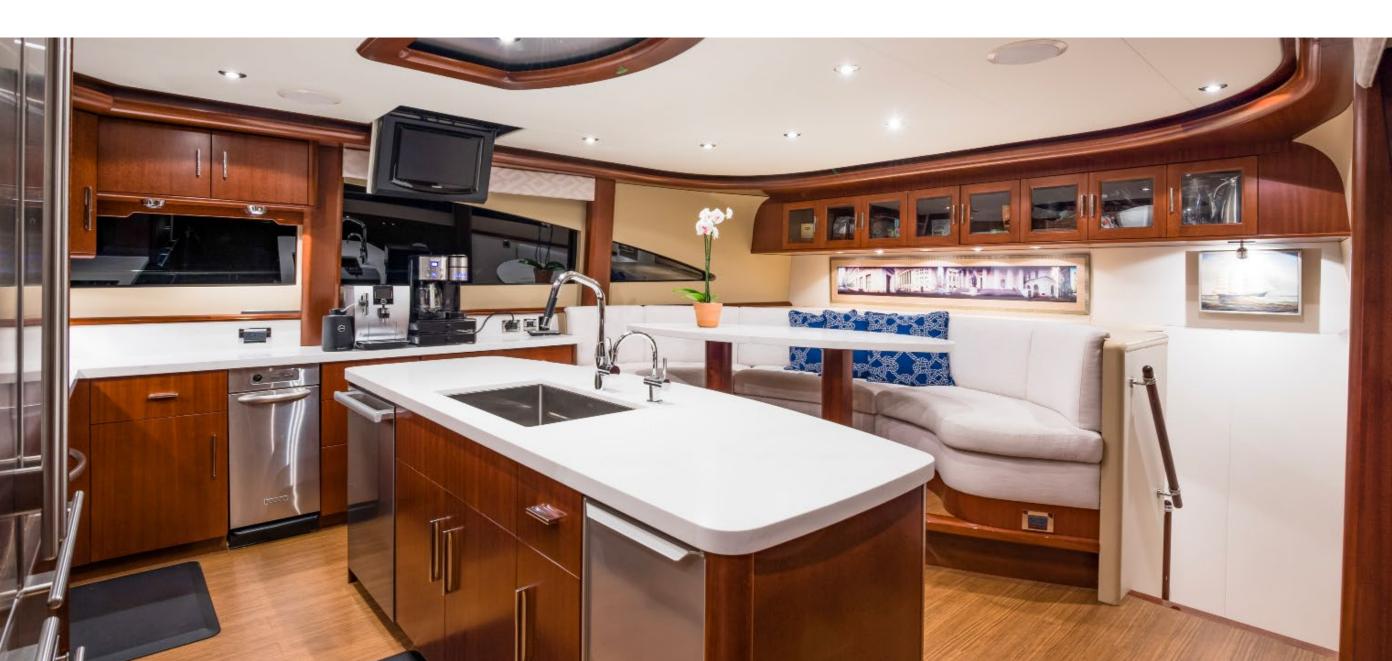

| BUILDER       | LAZZARA        |
|---------------|----------------|
| BUILT / REFIT | 2009 / 2021    |
| BEAM          | 23′ 1″ (7.04M) |
| DRAFT         | 5′ 6″ (1.68M)  |
| STATEROOMS    | 4              |
| GUESTS        | 8              |
| CREW          | 5              |
| HULL MATERIAL | COMPOSITE      |
| SPEED         | 15 KNOTS / 26  |
| FLAG          | USA            |



































































































## KEY FEATURES

Stabilizers at Anchor and Underway
Retractable Swim Platform
Jacuzzi on Sun Deck
Great Charter Crew
Large Tow Tender
New Creston System & Plex Server
Lots of Entertaining Space

## **ACCOMMODATIONS**

8 Guests in 4 Staterooms1 Master, 2 Double, 1 TwinBed Configuration: 1 King, 2 Queen, 2 Single

## TENDERS & TOYS

2019 Scout 35' LXF with 3 x 300hp Yamaha's + outrigger's

2 x 2018 Sea-Doo Sparks

1 x Sea Bob

2 x Stand Up Paddleboards (inflatable)

2 x E-Foils

2 x Kayaks (inflatable)

Towable Disk (3 person)

Snorkel Gear

Fishing Gear

Beach Chairs