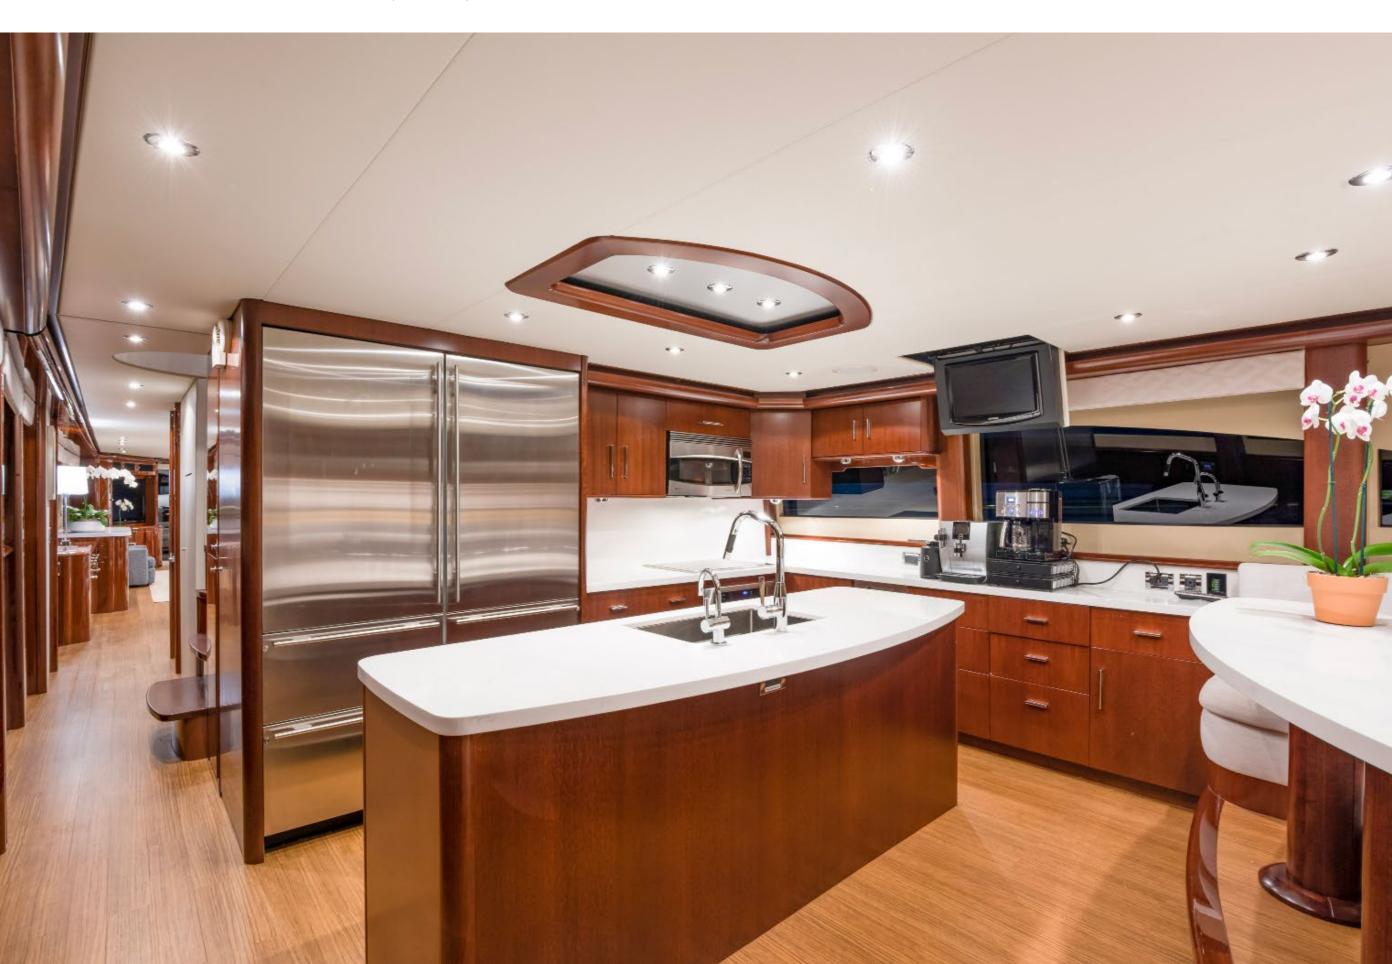

| BUILDER       | LAZZARA        |
|---------------|----------------|
| BUILT / REFIT | 2009 / 2021    |
| BEAM          | 23′ 1″ (7.04M) |
| DRAFT         | 5′ 6″ (1.68M)  |
| STATEROOMS    | 4              |
| GUESTS        | 8              |
| CREW          | 5              |
| HULL MATERIAL | COMPOSITE      |
| SPEED         | 15 KNOTS / 26  |
| FLAG          | USA            |



































































































## KEY FEATURES

Stabilizers at Anchor and Underway
Retractable Swim Platform
Jacuzzi on Sun Deck
Great Charter Crew
Large Tow Tender
New Creston System & Plex Server
Lots of Entertaining Space

## **ACCOMMODATIONS**

8 Guests in 4 Staterooms1 Master, 2 Double, 1 TwinBed Configuration: 1 King, 2 Queen, 2 Single

## TENDERS & TOYS

2019 Scout 35' LXF with 3 x 300hp Yamaha's + outrigger's

2 x 2018 Sea-Doo Sparks

1 x Sea Bob

2 x Stand Up Paddleboards (inflatable)

2 x E-Foils

2 x Kayaks (inflatable)

Towable Disk (3 person)

Snorkel Gear

Fishing Gear

Beach Chairs