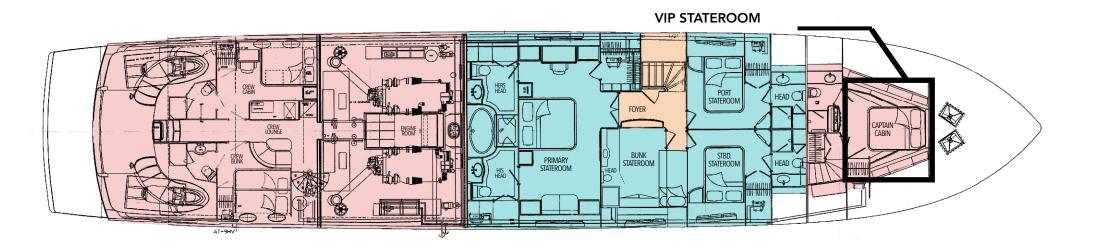

## **ACCOMMODATIONS**

8 Guests in 4 Staterooms1 Master, 2 Double, 1 TwinBed Configuration: 1 King, 2 Queen, 2 Single