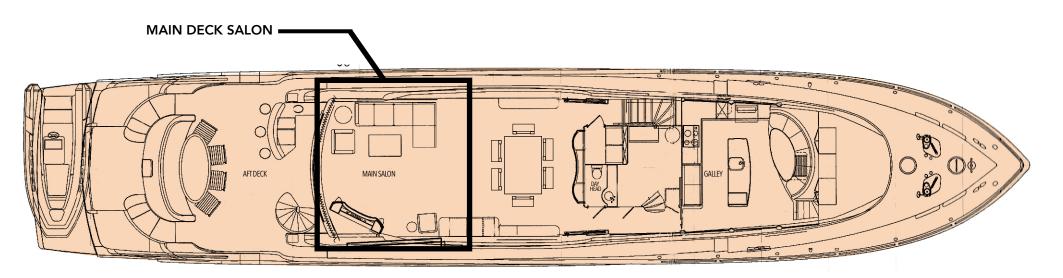

## **ACCOMMODATIONS**

8 Guests in 4 Staterooms1 Master, 2 Double, 1 TwinBed Configuration: 1 King, 2 Queen, 2 Single