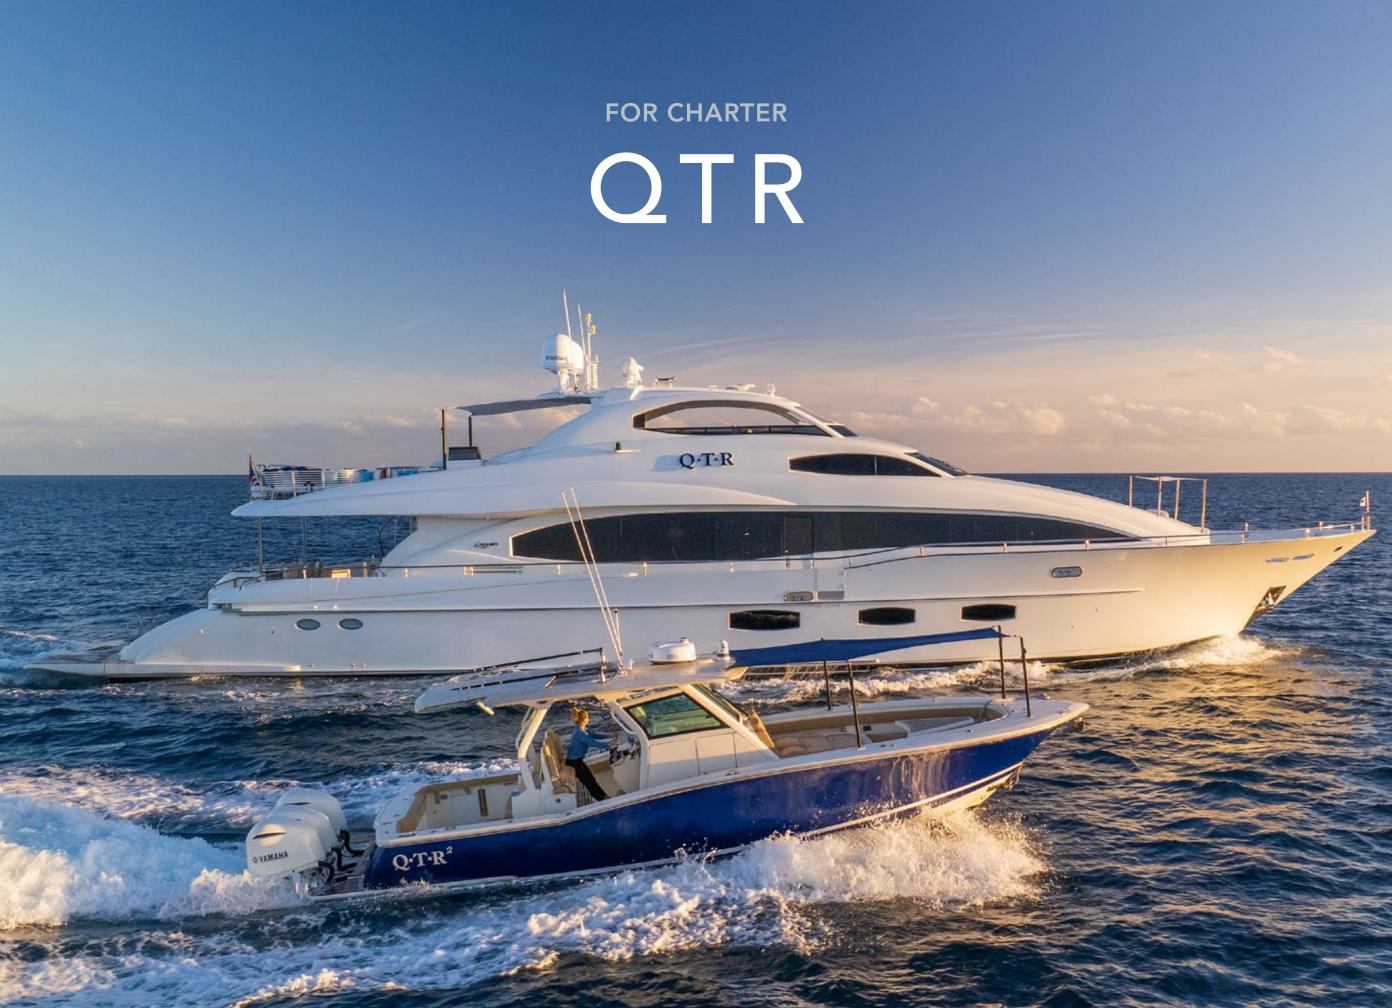

| BUILDER       | LAZZARA        |
|---------------|----------------|
| BUILT / REFIT | 2009 / 2021    |
| BEAM          | 23′ 1″ (7.04M) |
| DRAFT         | 5′ 6″ (1.68M)  |
| STATEROOMS    | 4              |
| GUESTS        | 8              |
| CREW          | 5              |
| HULL MATERIAL | COMPOSITE      |
| SPEED         | 15 KNOTS / 26  |
| FLAG          | USA            |

## TENDERS & TOYS

2019 Scout 35' LXF with 3 x 300hp Yamaha's + outrigger's

2 x 2018 Sea-Doo Sparks

1 x Sea Bob

2 x Stand Up Paddleboards (inflatable)

2 x E-Foils

2 x Kayaks (inflatable)

Towable Disk (3 person)