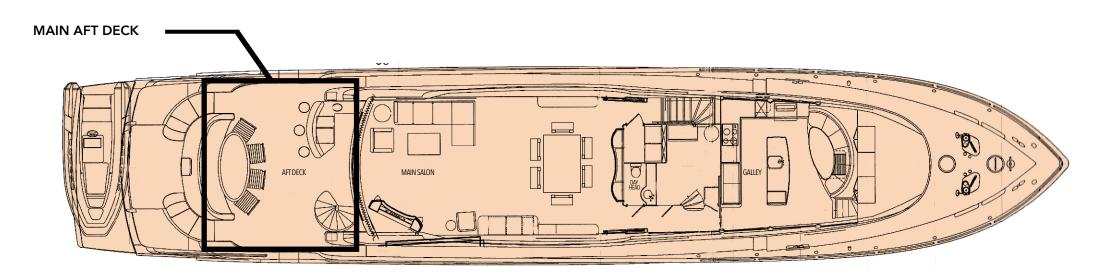

## **ACCOMMODATIONS**

8 Guests in 4 Staterooms1 Master, 2 Double, 1 TwinBed Configuration: 1 King, 2 Queen, 2 Single