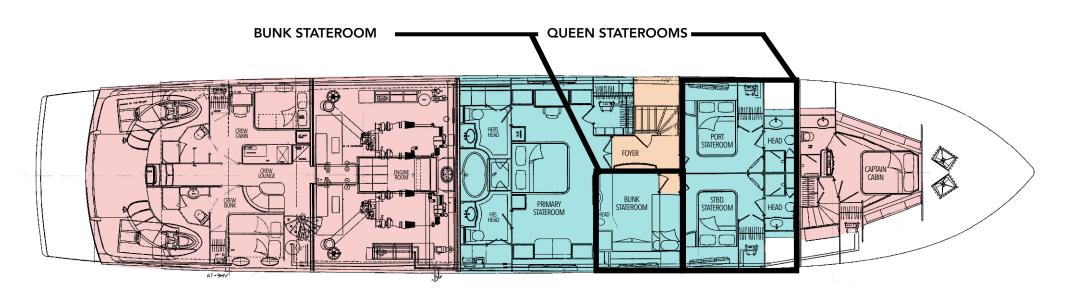

## **ACCOMMODATIONS**

8 Guests in 4 Staterooms1 Master, 2 Double, 1 TwinBed Configuration: 1 King, 2 Queen, 2 Single