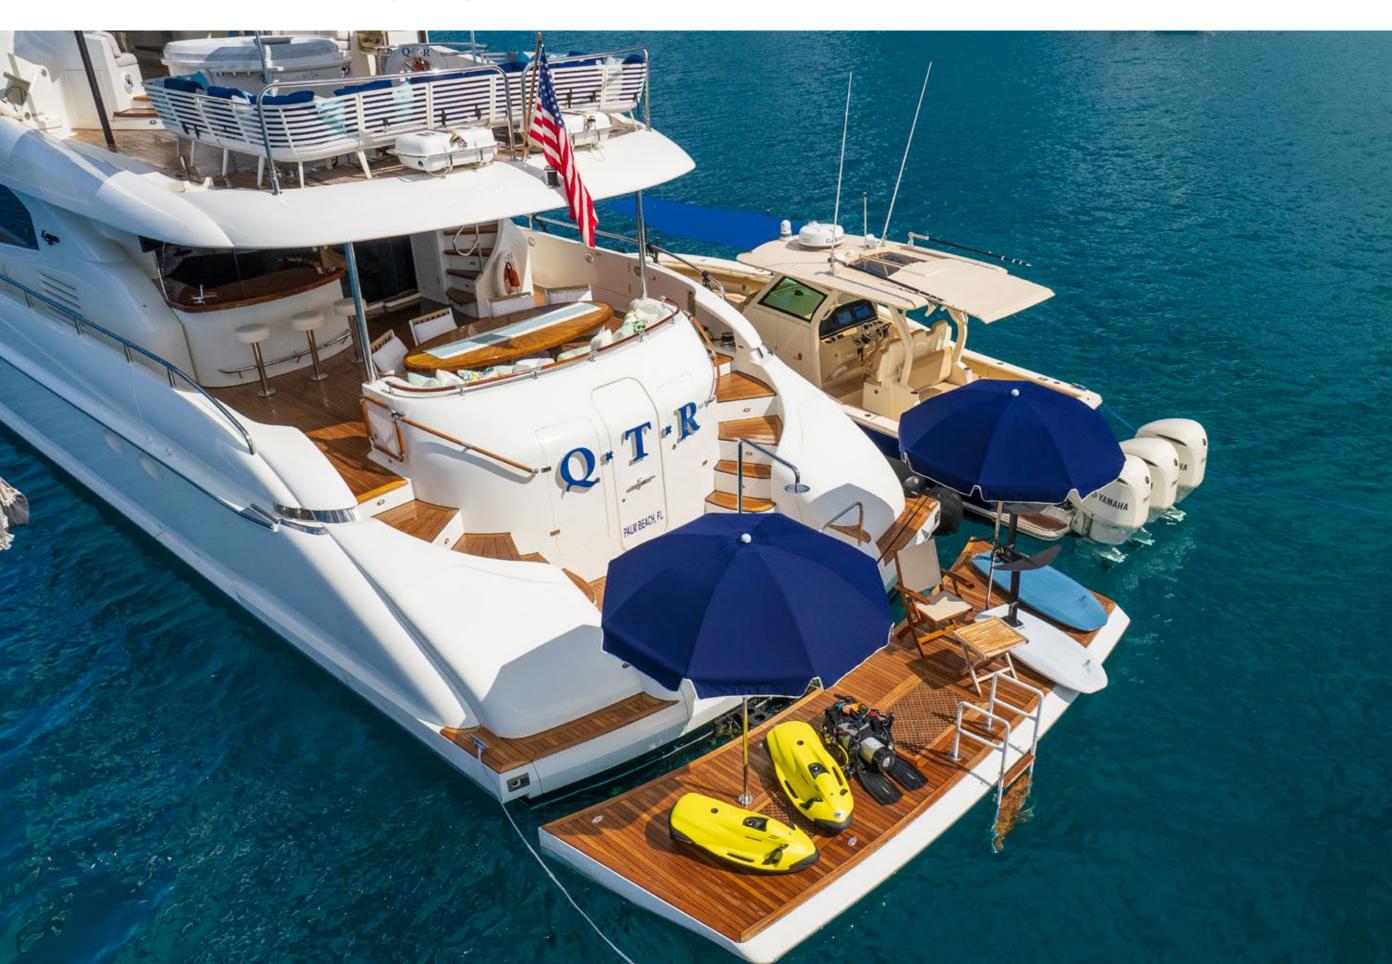

## TENDERS & TOYS

2019 Scout 35' LXF with 3 x 300hp Yamaha's + outrigger's

2 x 2018 Sea-Doo Sparks

1 x Sea Bob

2 x Stand Up Paddleboards (inflatable)

2 x E-Foils

2 x Kayaks (inflatable)

Towable Disk (3 person)

Snorkel Gear

Fishing Gear

Beach Chairs