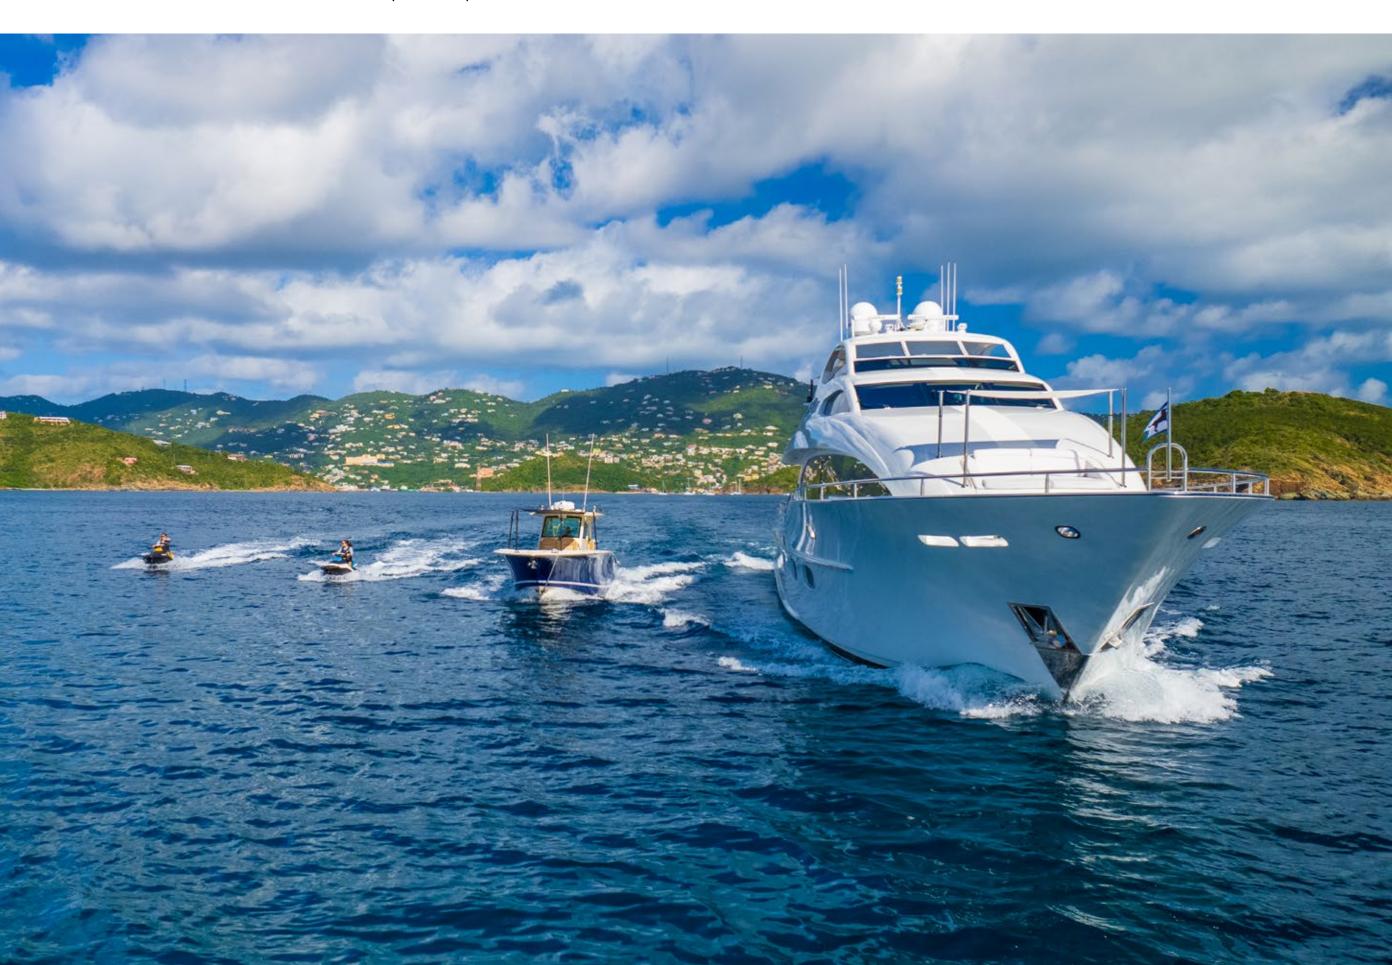

## TENDERS & TOYS

2019 Scout 35' LXF with 3 x 300hp Yamaha's + outrigger's

2 x 2018 Sea-Doo Sparks

1 x Sea Bob

2 x Stand Up Paddleboards (inflatable)

2 x E-Foils

2 x Kayaks (inflatable)

Towable Disk (3 person)