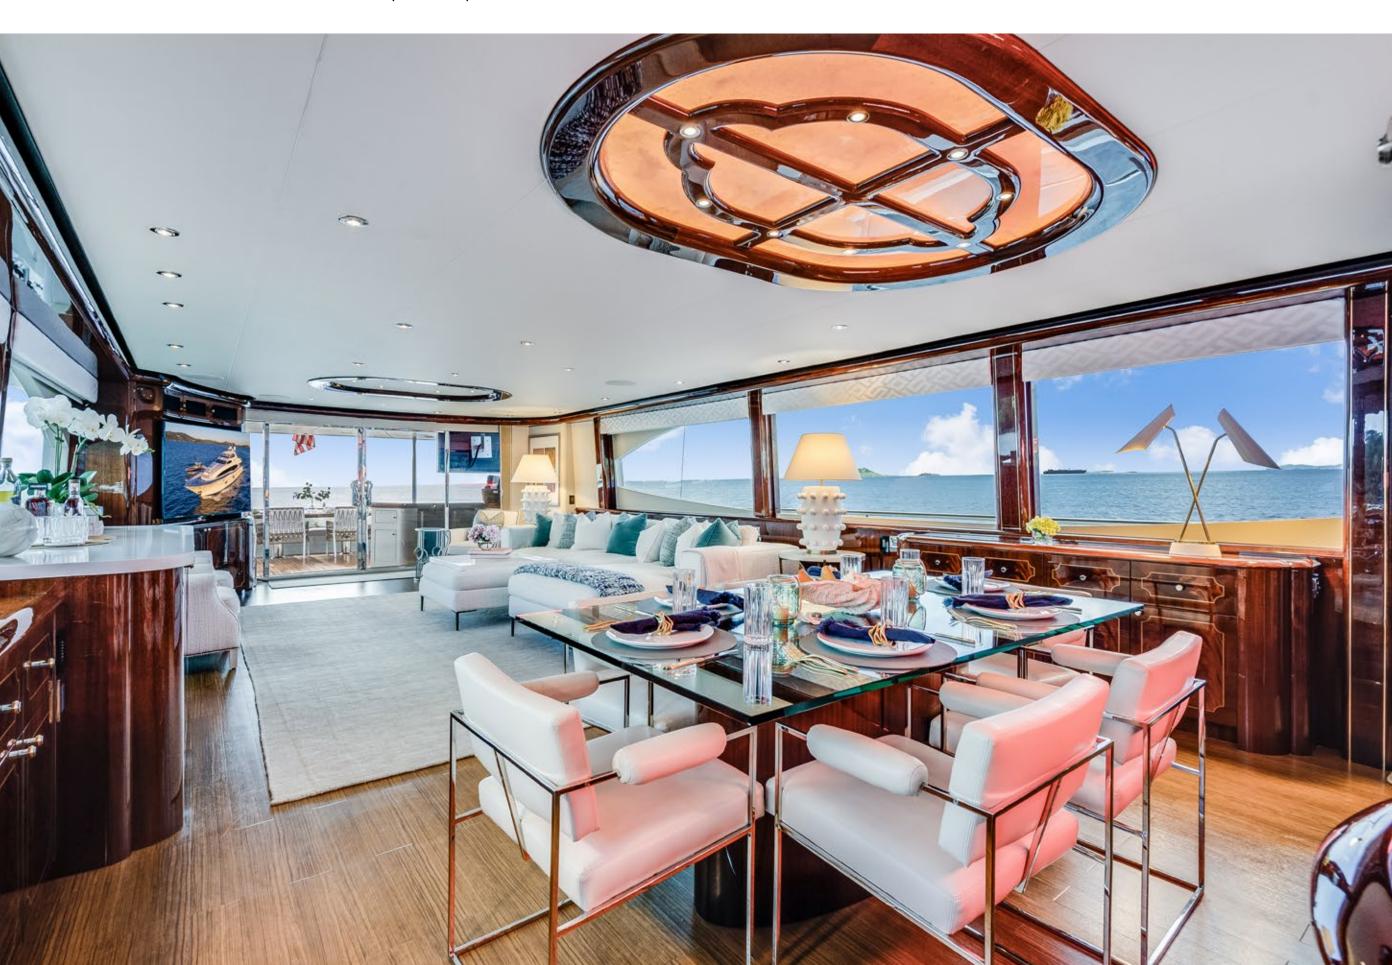

| BUILDER       | LAZZARA        |
|---------------|----------------|
| BUILT / REFIT | 2009 / 2021    |
| BEAM          | 23′ 1″ (7.04M) |
| DRAFT         | 5′ 6″ (1.68M)  |
| STATEROOMS    | 4              |
| GUESTS        | 8              |
| CREW          | 5              |
| HULL MATERIAL | COMPOSITE      |
| SPEED         | 15 KNOTS / 26  |
| FLAG          | USA            |



































































































## KEY FEATURES

Stabilizers at Anchor and Underway
Retractable Swim Platform
Jacuzzi on Sun Deck
Great Charter Crew
Large Tow Tender
New Creston System & Plex Server
Lots of Entertaining Space

## **ACCOMMODATIONS**

8 Guests in 4 Staterooms1 Master, 2 Double, 1 TwinBed Configuration: 1 King, 2 Queen, 2 Single

## TENDERS & TOYS

2019 Scout 35' LXF with 3 x 300hp Yamaha's + outrigger's

2 x 2018 Sea-Doo Sparks

1 x Sea Bob

2 x Stand Up Paddleboards (inflatable)

2 x E-Foils

2 x Kayaks (inflatable)

Towable Disk (3 person)

Snorkel Gear

Fishing Gear

Beach Chairs