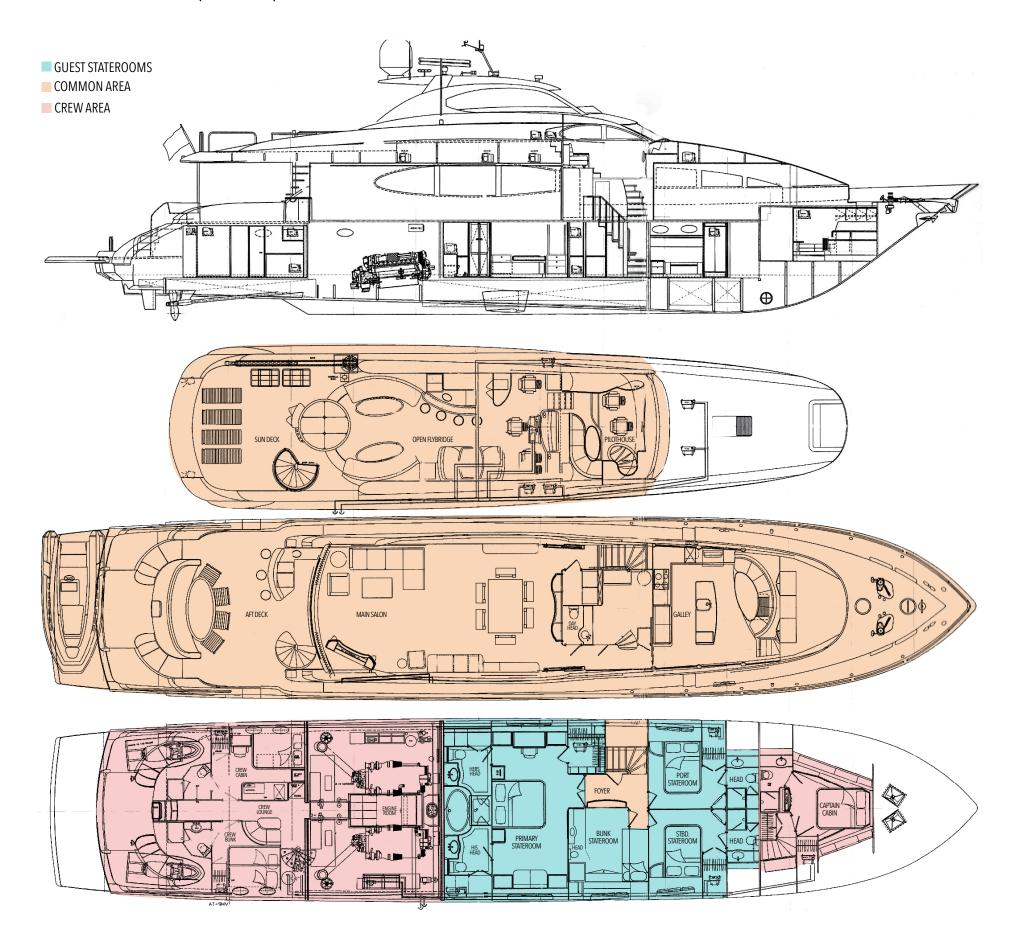

| BUILDER       | LAZZARA        |
|---------------|----------------|
| BUILT / REFIT | 2009 / 2021    |
| BEAM          | 23′ 1″ (7.04M) |
| DRAFT         | 5′ 6″ (1.68M)  |
| STATEROOMS    | 4              |
| GUESTS        | 8              |
| CREW          | 5              |
| HULL MATERIAL | COMPOSITE      |
| SPEED         | 15 KNOTS / 26  |
| FLAG          | USA            |

## **ACCOMMODATIONS**

8 Guests in 4 Staterooms1 Master, 2 Double, 1 TwinBed Configuration: 1 King, 2 Queen, 2 Single