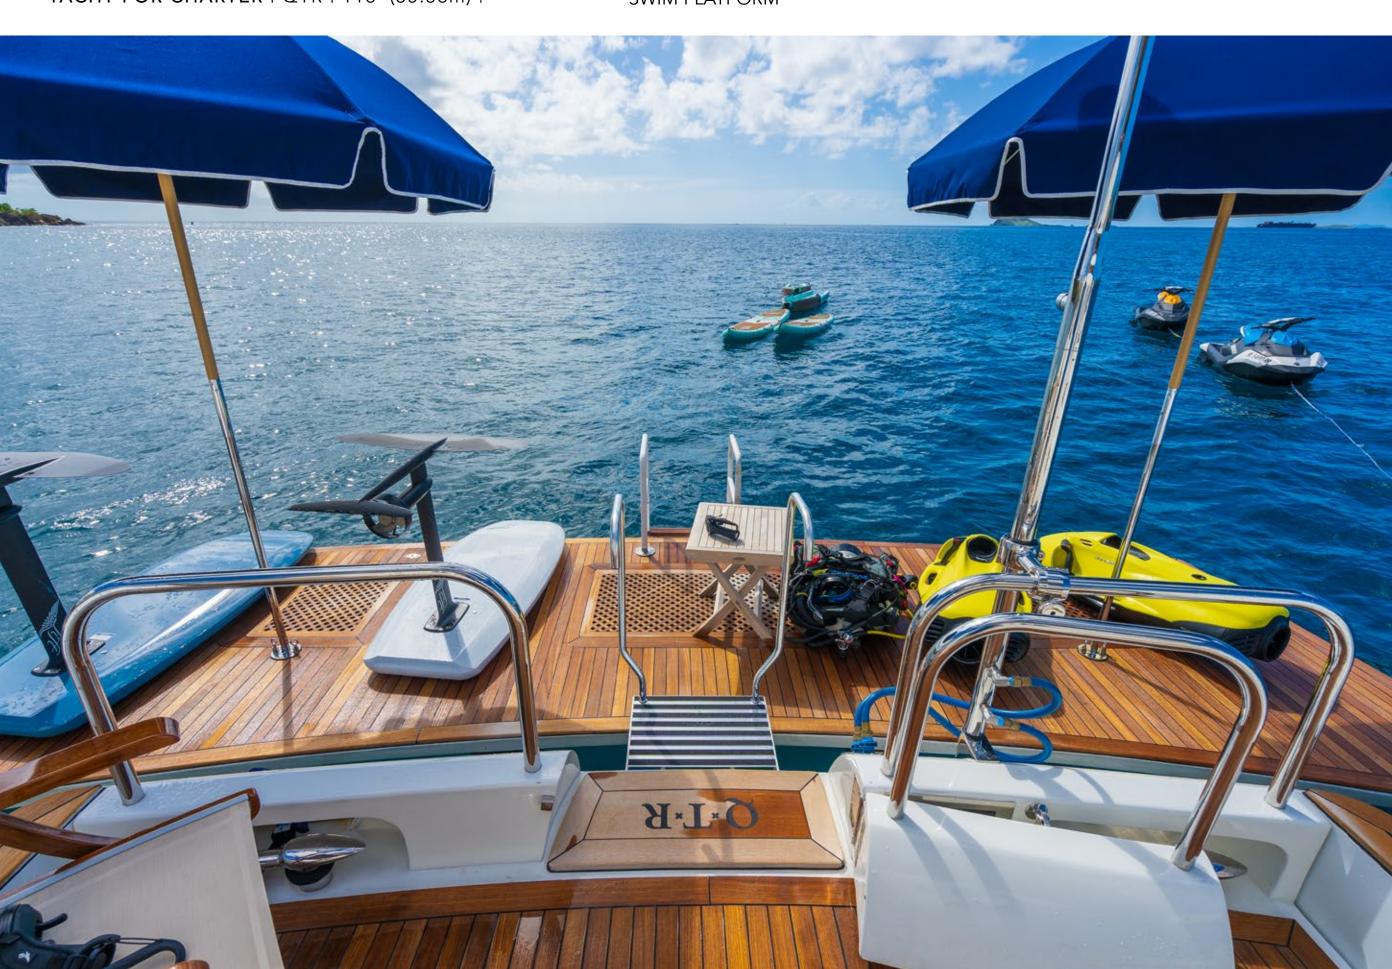

## TENDERS & TOYS

2019 Scout 35' LXF with 3 x 300hp Yamaha's + outrigger's

2 x 2018 Sea-Doo Sparks

1 x Sea Bob

2 x Stand Up Paddleboards (inflatable)

2 x E-Foils

2 x Kayaks (inflatable)

Towable Disk (3 person)

Snorkel Gear

Fishing Gear

Beach Chairs