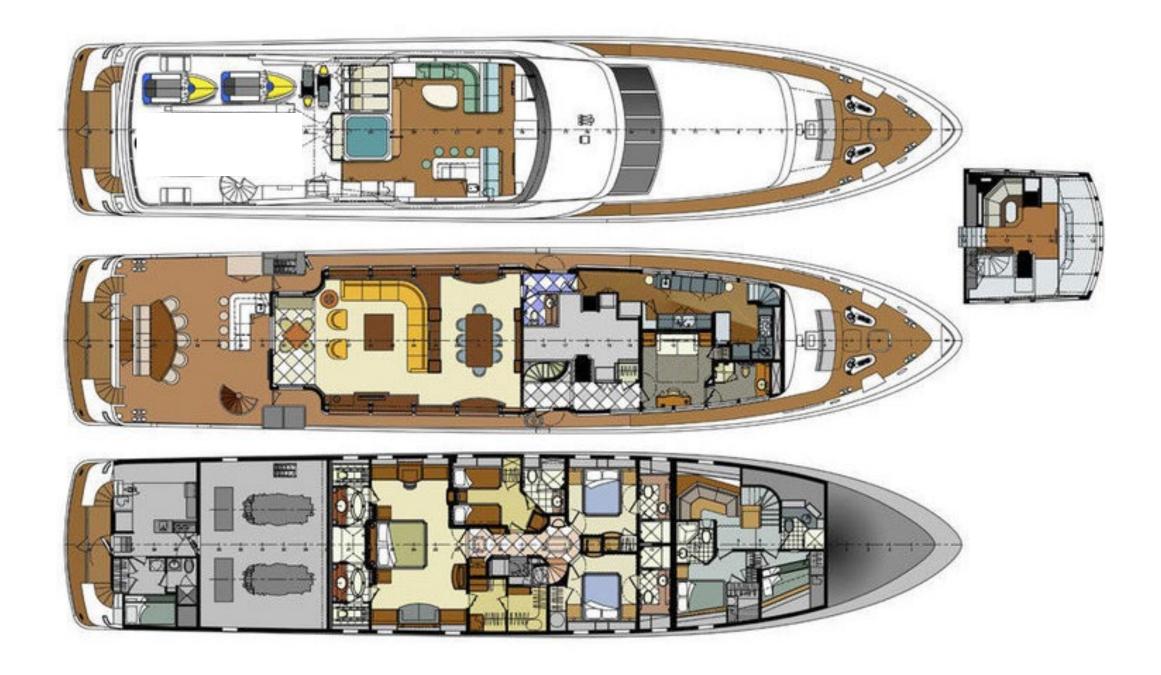

| BUILDER       | TRINITY       |
|---------------|---------------|
| BUILT / REFIT | 2002 / 2022   |
| BEAM          | 26' (7.92m)   |
| DRAFT         | 7′ 5″ (2.26m) |
| STATEROOMS    | 5             |
| GUESTS        | 11            |
| CREW          | 6             |
| HULL MATERIAL | ALUMINUM      |
| SPEED         | 12 KNOTS / 18 |
| FLAG          | JAMAICA       |

## **ACCOMMODATIONS**

Number of Guests: 11 Number of Cabins: 5

Cabin Configuration: 4 Double, 1 Twin

Bed Configuration: 1 King, 3 Queen, 2 Twin

and 1 Pullman

## TENDERS & TOYS

39' Invincible Tow tender 2019 3 x 350hp Yamaha

20' Brig Eagle 6 Rib tender 2021

2 x 2022 Yamaha FXSVHO Waverunners

2 x SeaBob F5SR

2 x SeaBob F5s

1 x e-foil

1 x Inflatable 2 seater Kayak

2 x SUP's (Inflatable)

Large Inflatable T Dock system with 'PartyBana' and Aquabanas King Lounge

Aquabanas climbing pyramid

1 x Towable tubes

1 x Wakeboard

2 x skimboard

1 x Adult water skis

Snorkel Gear