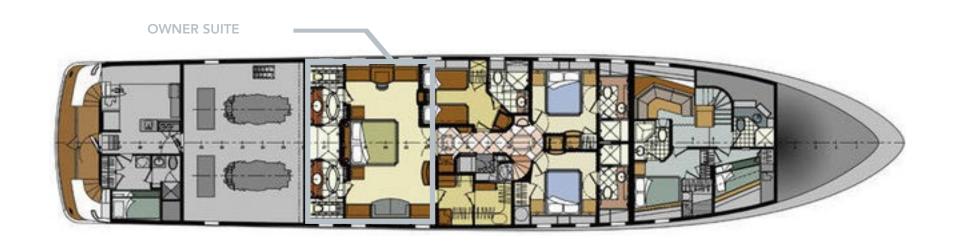

## **ACCOMMODATIONS**

Number of Guests: 11 Number of Cabins: 5

Cabin Configuration: 4 Double, 1 Twin

Bed Configuration: 1 King, 3 Queen, 2 Twin

and 1 Pullman