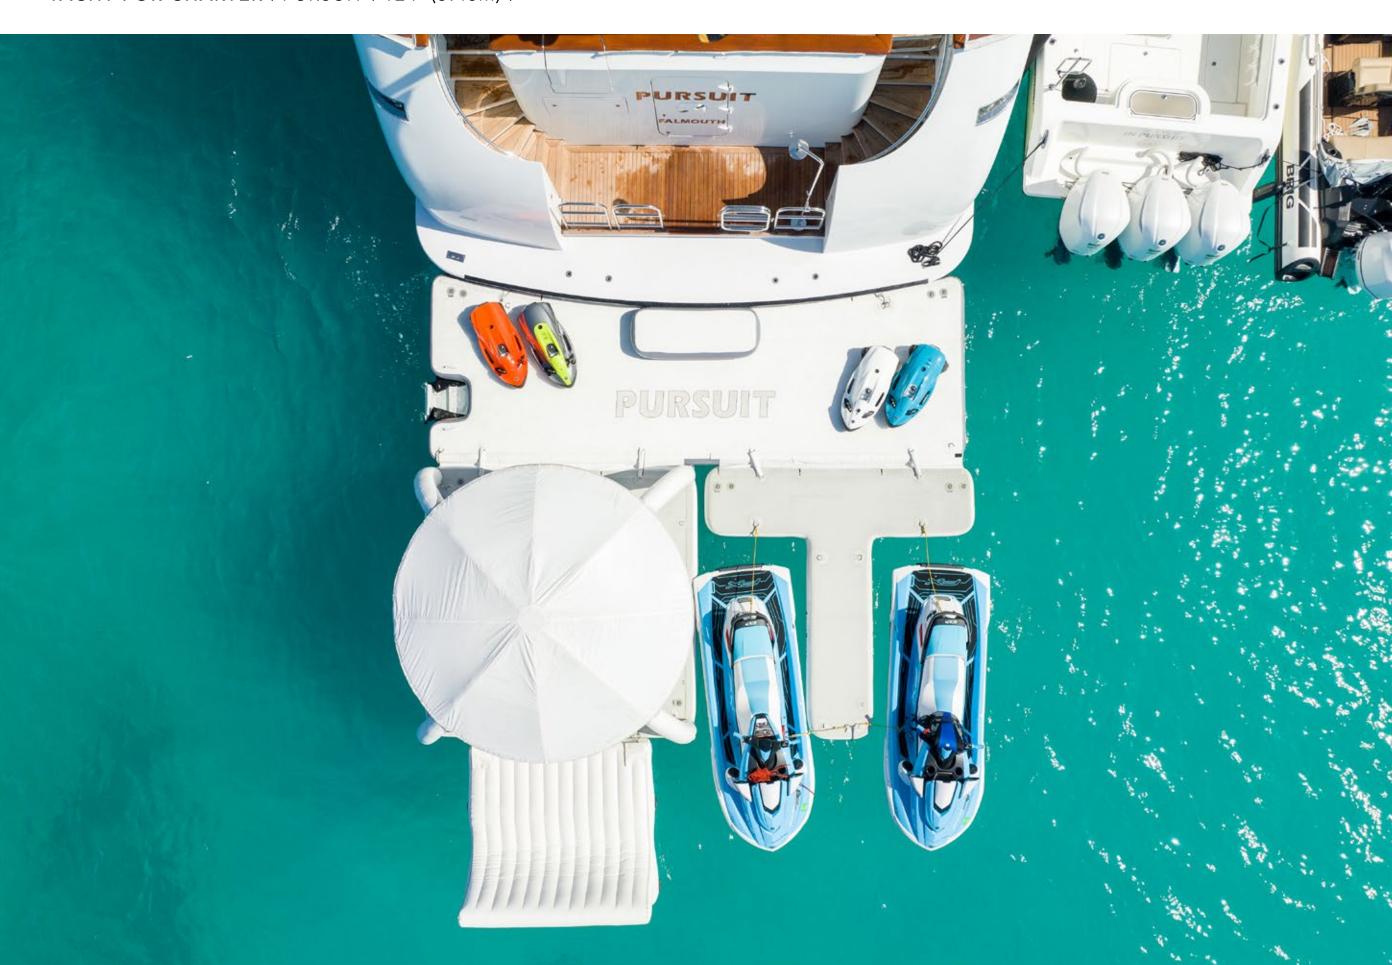

## KEY FEATURES

- Refit in 2022 with all new soft goods and exterior cushions in blue and cream for a serene beachy vibe
- Toys, toys and more toys! Multiple Seabobs, brand new waverunners, E-foil, climbing pyramid, partybana and much more
- Air conditioned aft deck dining allows for comfortable dining for up to 12 guests
- 39' Invincible tow tender 2019, 2 x 350hp rigged for fishing plus 20' Brig Rib tender 2021
- Large bunny pads on bow and retractable sunroof on sun deck with Jacuzzi for great fun in the sun
- 3 Bars with plenty of cold drinks and ice for entertaining all your family and friends
- Friendly and Professional crew ready to cater to all your needs
- Full beach set up with tables, cabanas and beach games

## TENDERS & TOYS

39' Invincible Tow tender 2019 3 x 350hp Yamaha

20' Brig Eagle 6 Rib tender 2021

2 x 2022 Yamaha FXSVHO Waverunners

2 x SeaBob F5SR

2 x SeaBob F5s

1 x e-foil

1 x Inflatable 2 seater Kayak

2 x SUP's (Inflatable)

Large Inflatable T Dock system with 'PartyBana' and Aquabanas King Lounge

Aquabanas climbing pyramid

1 x Towable tubes

1 x Wakeboard

2 x skimboard

1 x Adult water skis

Snorkel Gear