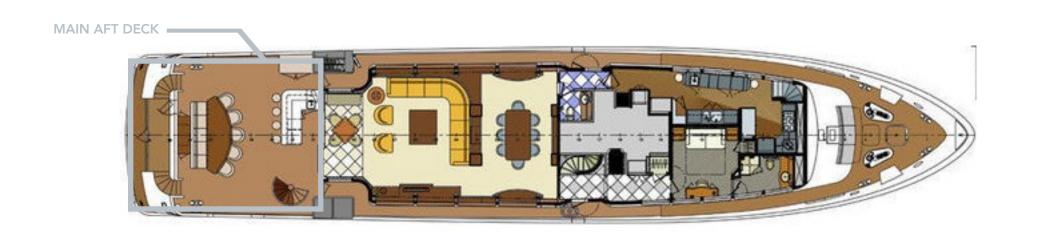

## **ACCOMMODATIONS**

Number of Guests: 11 Number of Cabins: 5

Cabin Configuration: 4 Double, 1 Twin

Bed Configuration: 1 King, 3 Queen, 2 Twin

and 1 Pullman