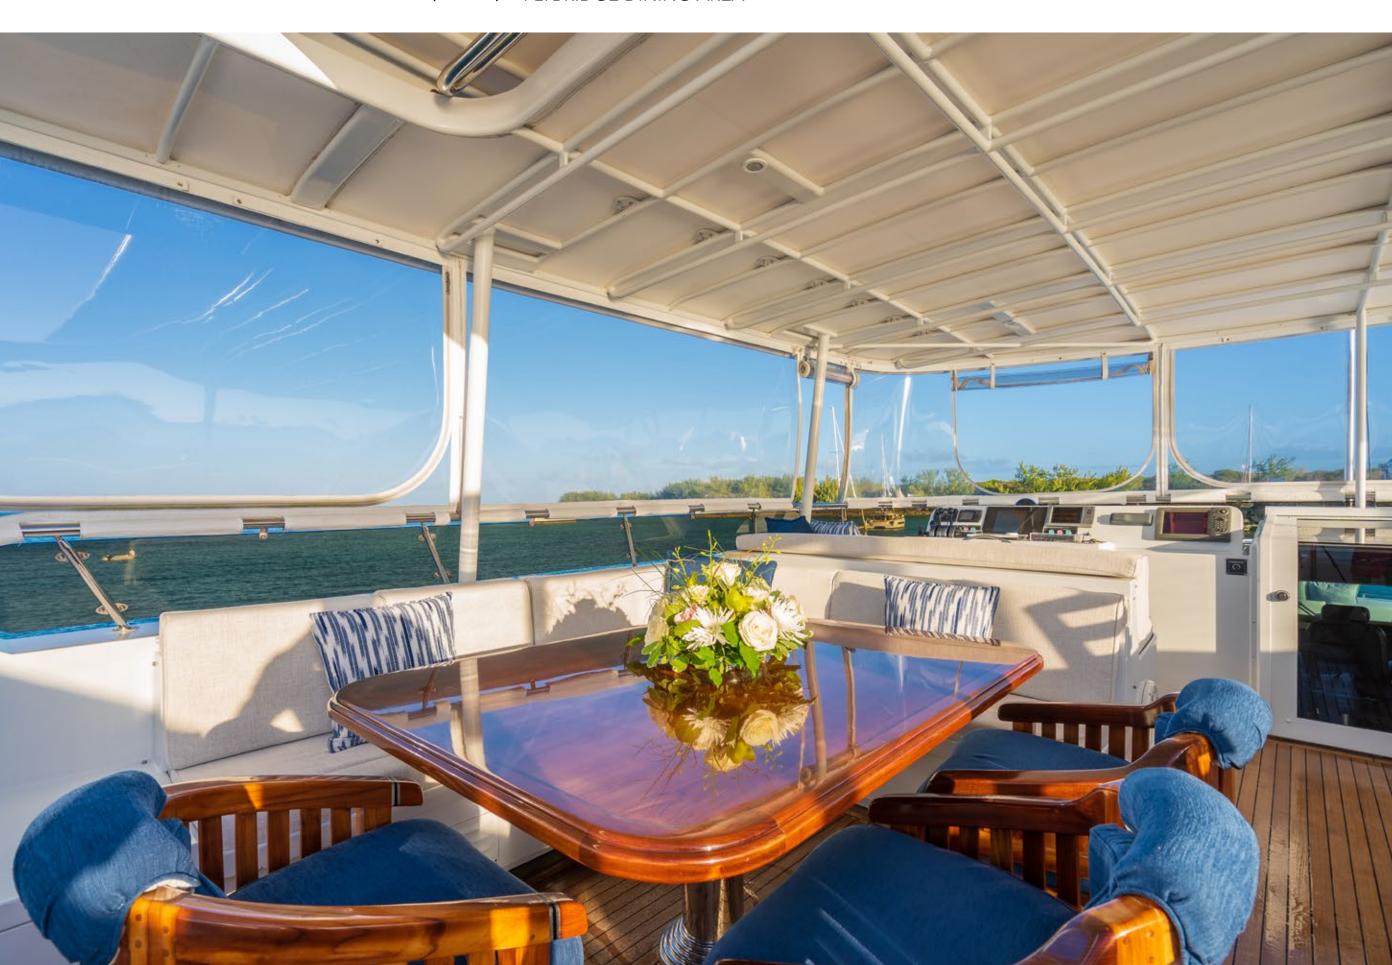

## KEY FEATURES

- Refit in 2022 with all new soft goods and exterior cushions in blue and cream for a serene beachy vibe
- Toys, toys and more toys! Multiple Seabobs, brand new waverunners, E-foil, climbing pyramid, partybana and much more
- Air conditioned aft deck dining allows for comfortable dining for up to 12 guests
- 39' Invincible tow tender 2019, 2 x 350hp rigged for fishing plus 20' Brig Rib tender 2021
- Large bunny pads on bow and retractable sunroof on sun deck with Jacuzzi for great fun in the sun
- 3 Bars with plenty of cold drinks and ice for entertaining all your family and friends
- Friendly and Professional crew ready to cater to all your needs
- Full beach set up with tables, cabanas and beach games