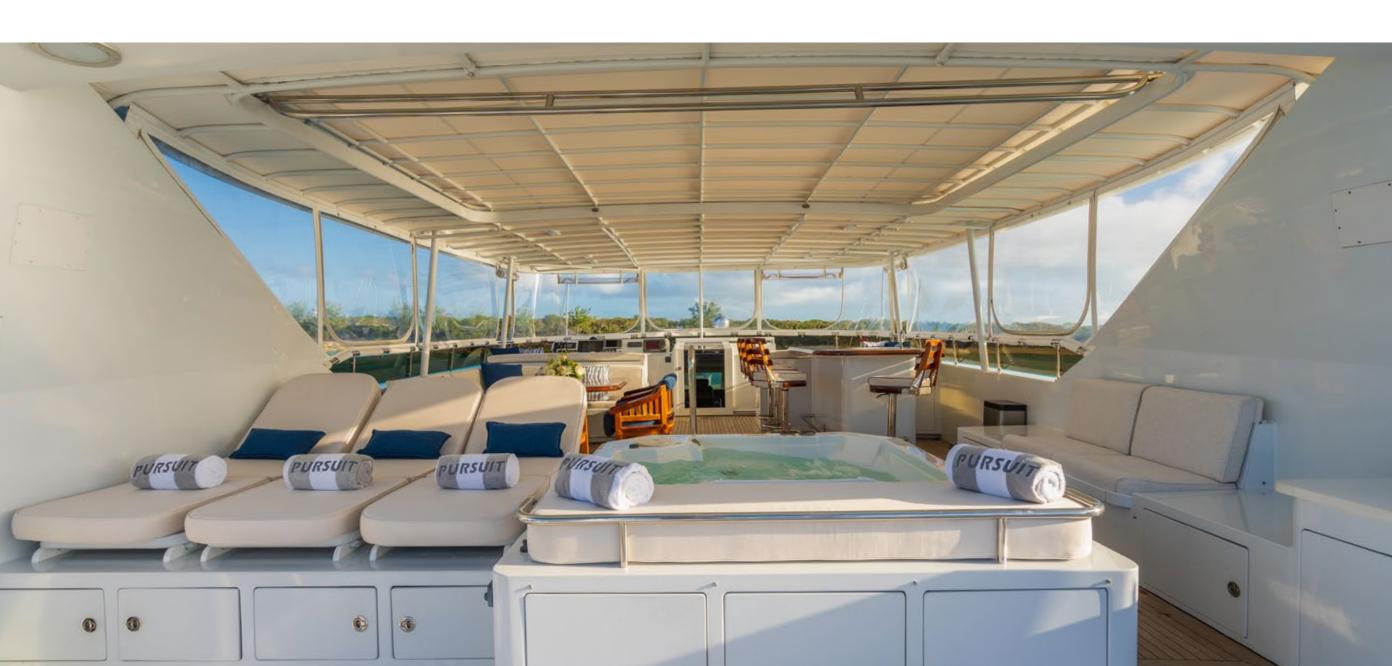

## KEY FEATURES

- Refit in 2022 with all new soft goods and exterior cushions in blue and cream for a serene beachy vibe
- Toys, toys and more toys! Multiple Seabobs, brand new waverunners, E-foil, climbing pyramid, partybana and much more
- Air conditioned aft deck dining allows for comfortable dining for up to 12 guests
- 39' Invincible tow tender 2019, 2 x 350hp rigged for fishing plus 20' Brig Rib tender 2021
- Large bunny pads on bow and retractable sunroof on sun deck with Jacuzzi for great fun in the sun
- 3 Bars with plenty of cold drinks and ice for entertaining all your family and friends
- Friendly and Professional crew ready to cater to all your needs
- Full beach set up with tables, cabanas and beach games