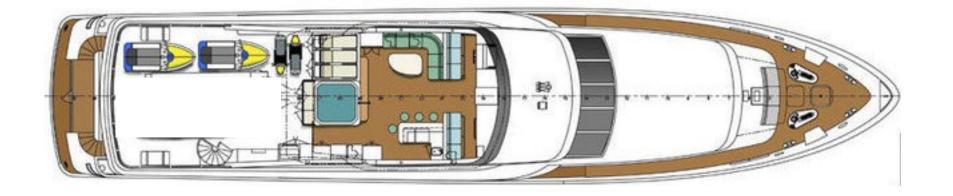

## **ACCOMMODATIONS**

Number of Guests: 11 Number of Cabins: 5

Cabin Configuration: 4 Double, 1 Twin

Bed Configuration: 1 King, 3 Queen, 2 Twin

and 1 Pullman