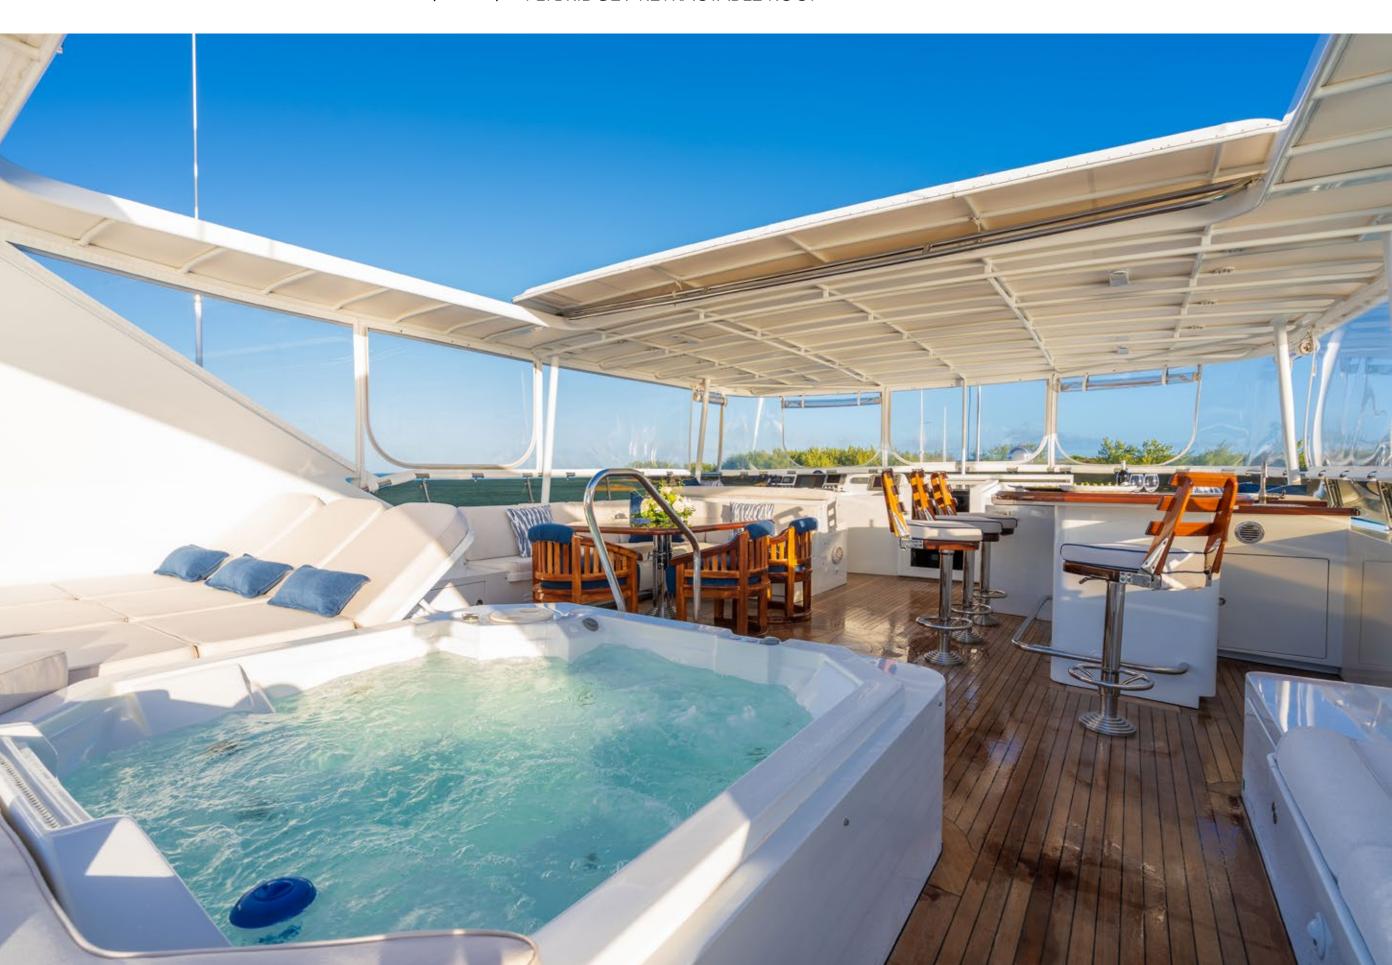

## KEY FEATURES

- Refit in 2022 with all new soft goods and exterior cushions in blue and cream for a serene beachy vibe
- Toys, toys and more toys! Multiple Seabobs, brand new waverunners, E-foil, climbing pyramid, partybana and much more
- Air conditioned aft deck dining allows for comfortable dining for up to 12 guests
- 39' Invincible tow tender 2019, 2 x 350hp rigged for fishing plus 20' Brig Rib tender 2021
- Large bunny pads on bow and retractable sunroof on sun deck with Jacuzzi for great fun in the sun
- 3 Bars with plenty of cold drinks and ice for entertaining all your family and friends
- Friendly and Professional crew ready to cater to all your needs
- Full beach set up with tables, cabanas and beach games