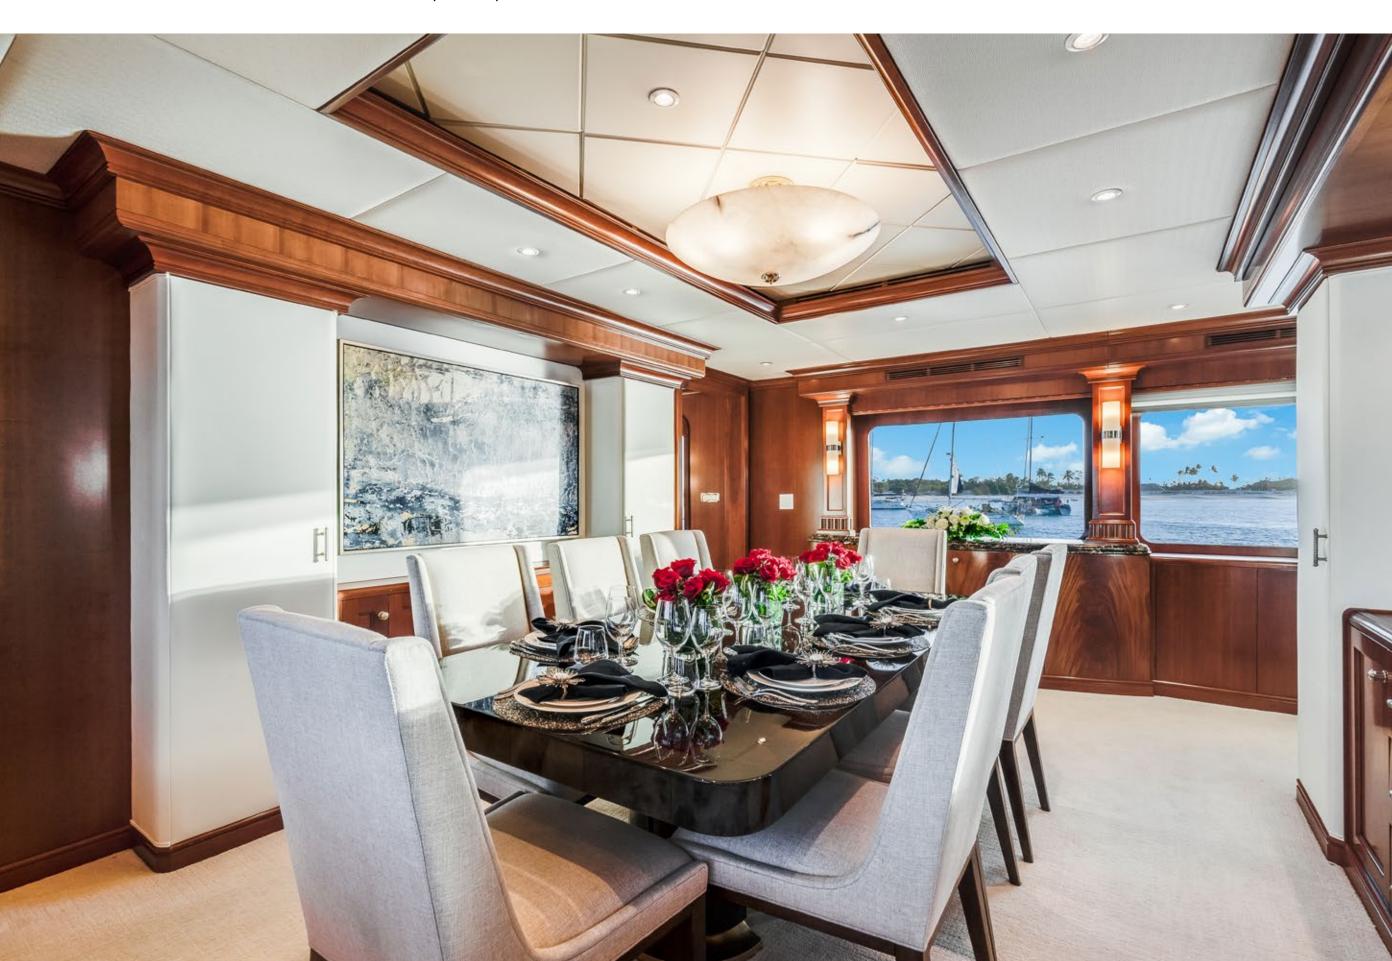

## KEY FEATURES

- Refit in 2022 with all new soft goods and exterior cushions in blue and cream for a serene beachy vibe
- Toys, toys and more toys! Multiple Seabobs, brand new waverunners, E-foil, climbing pyramid, partybana and much more
- Air conditioned aft deck dining allows for comfortable dining for up to 12 guests
- 39' Invincible tow tender 2019, 2 x 350hp rigged for fishing plus 20' Brig Rib tender 2021
- Large bunny pads on bow and retractable sunroof on sun deck with Jacuzzi for great fun in the sun
- 3 Bars with plenty of cold drinks and ice for entertaining all your family and friends
- Friendly and Professional crew ready to cater to all your needs
- Full beach set up with tables, cabanas and beach games