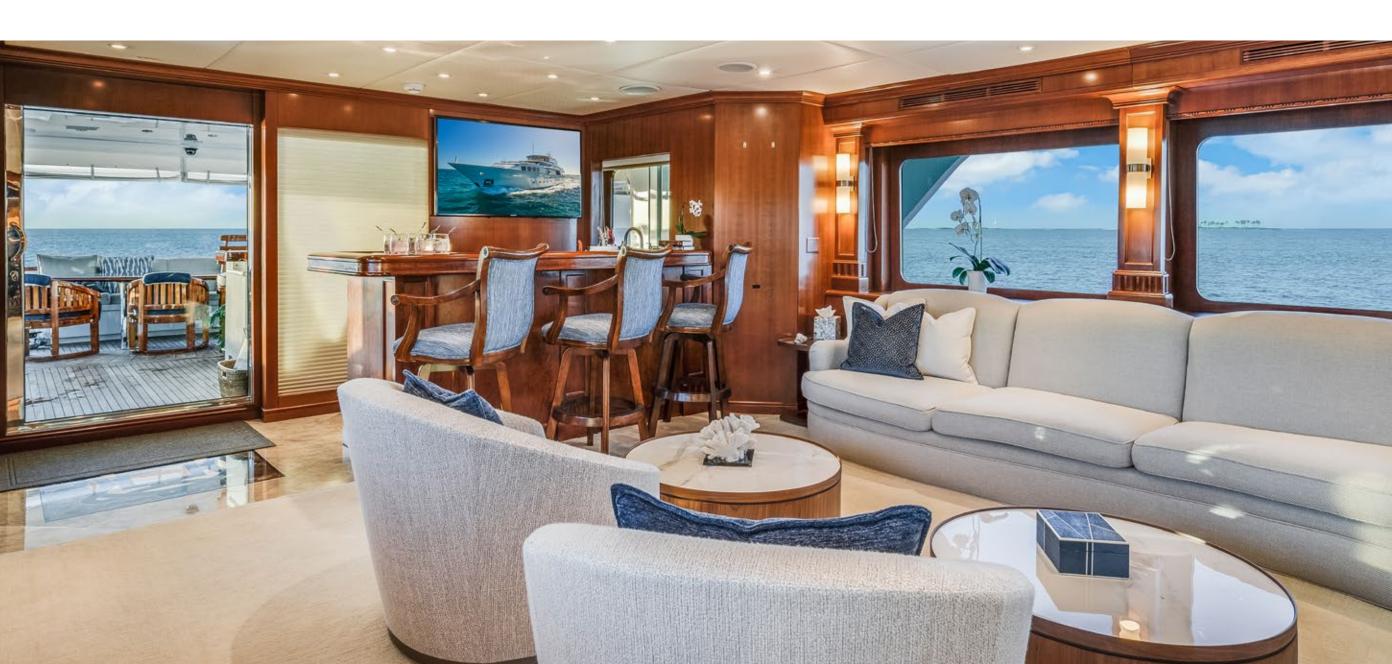

## KEY FEATURES

- Refit in 2022 with all new soft goods and exterior cushions in blue and cream for a serene beachy vibe
- Toys, toys and more toys! Multiple Seabobs, brand new waverunners, E-foil, climbing pyramid, partybana and much more
- Air conditioned aft deck dining allows for comfortable dining for up to 12 guests
- 39' Invincible tow tender 2019, 2 x 350hp rigged for fishing plus 20' Brig Rib tender 2021
- Large bunny pads on bow and retractable sunroof on sun deck with Jacuzzi for great fun in the sun
- 3 Bars with plenty of cold drinks and ice for entertaining all your family and friends
- Friendly and Professional crew ready to cater to all your needs
- Full beach set up with tables, cabanas and beach games