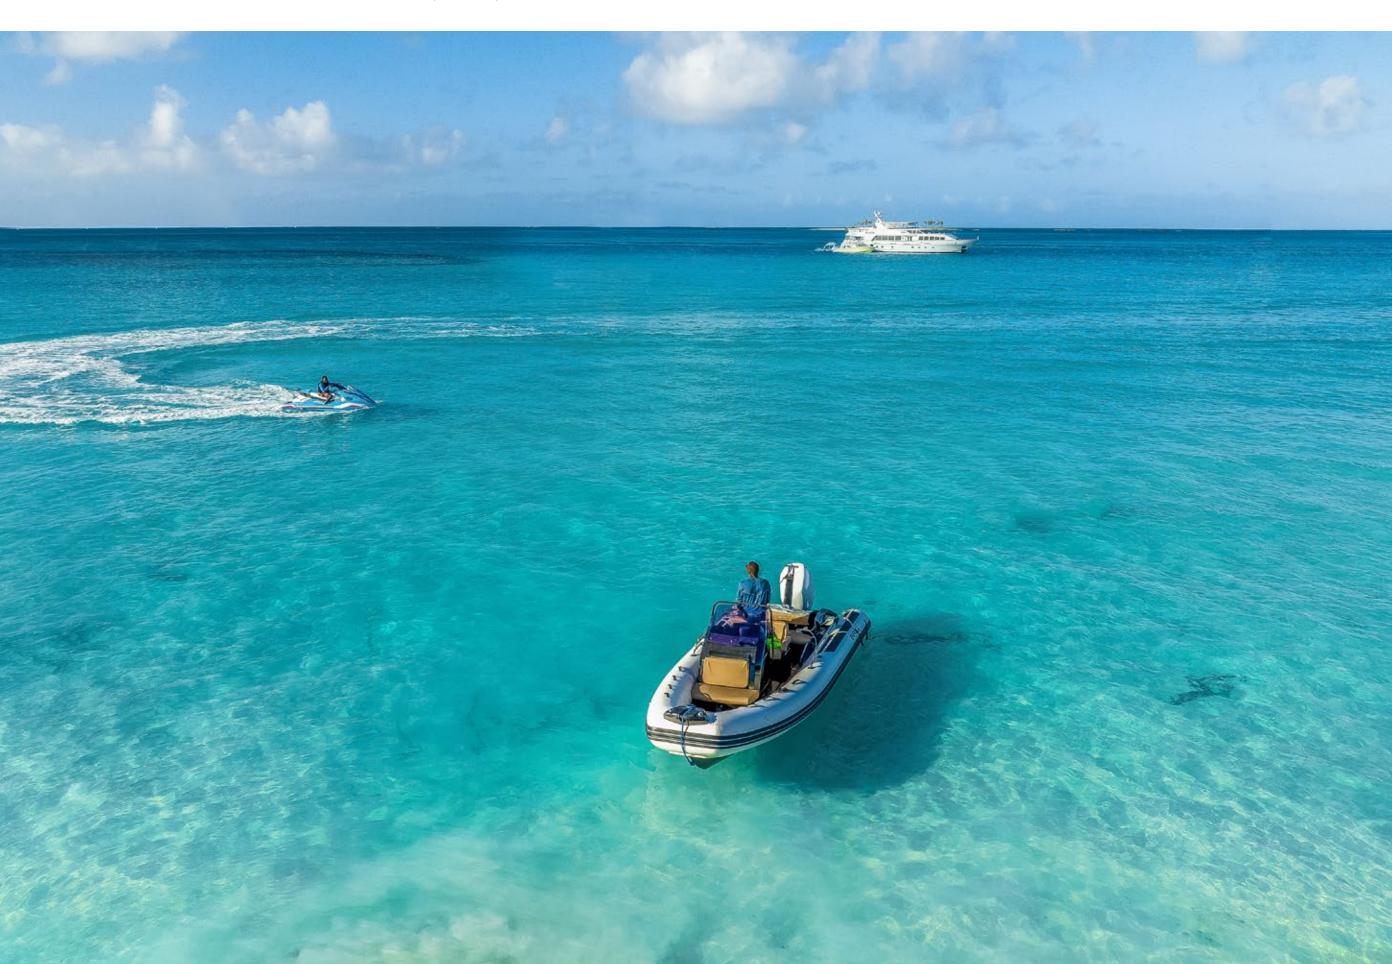

## KEY FEATURES

- Refit in 2022 with all new soft goods and exterior cushions in blue and cream for a serene beachy vibe
- Toys, toys and more toys! Multiple Seabobs, brand new waverunners, E-foil, climbing pyramid, partybana and much more
- Air conditioned aft deck dining allows for comfortable dining for up to 12 guests
- 39' Invincible tow tender 2019, 2 x 350hp rigged for fishing plus 20' Brig Rib tender 2021
- Large bunny pads on bow and retractable sunroof on sun deck with Jacuzzi for great fun in the sun
- 3 Bars with plenty of cold drinks and ice for entertaining all your family and friends
- Friendly and Professional crew ready to cater to all your needs
- Full beach set up with tables, cabanas and beach games

## TENDERS & TOYS

39' Invincible Tow tender 2019 3 x 350hp Yamaha

20' Brig Eagle 6 Rib tender 2021

2 x 2022 Yamaha FXSVHO Waverunners

2 x SeaBob F5SR

2 x SeaBob F5s

1 x e-foil

1 x Inflatable 2 seater Kayak