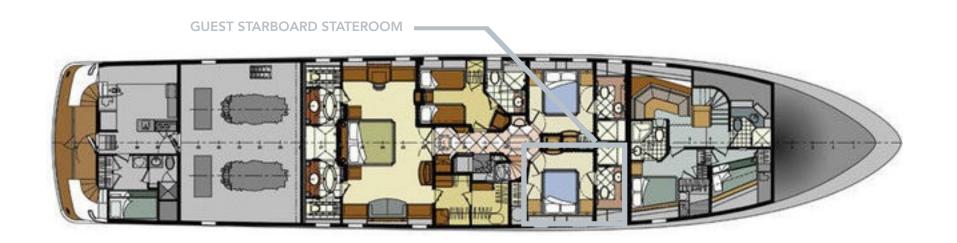

## **ACCOMMODATIONS**

Number of Guests: 11 Number of Cabins: 5

Cabin Configuration: 4 Double, 1 Twin

Bed Configuration: 1 King, 3 Queen, 2 Twin

and 1 Pullman