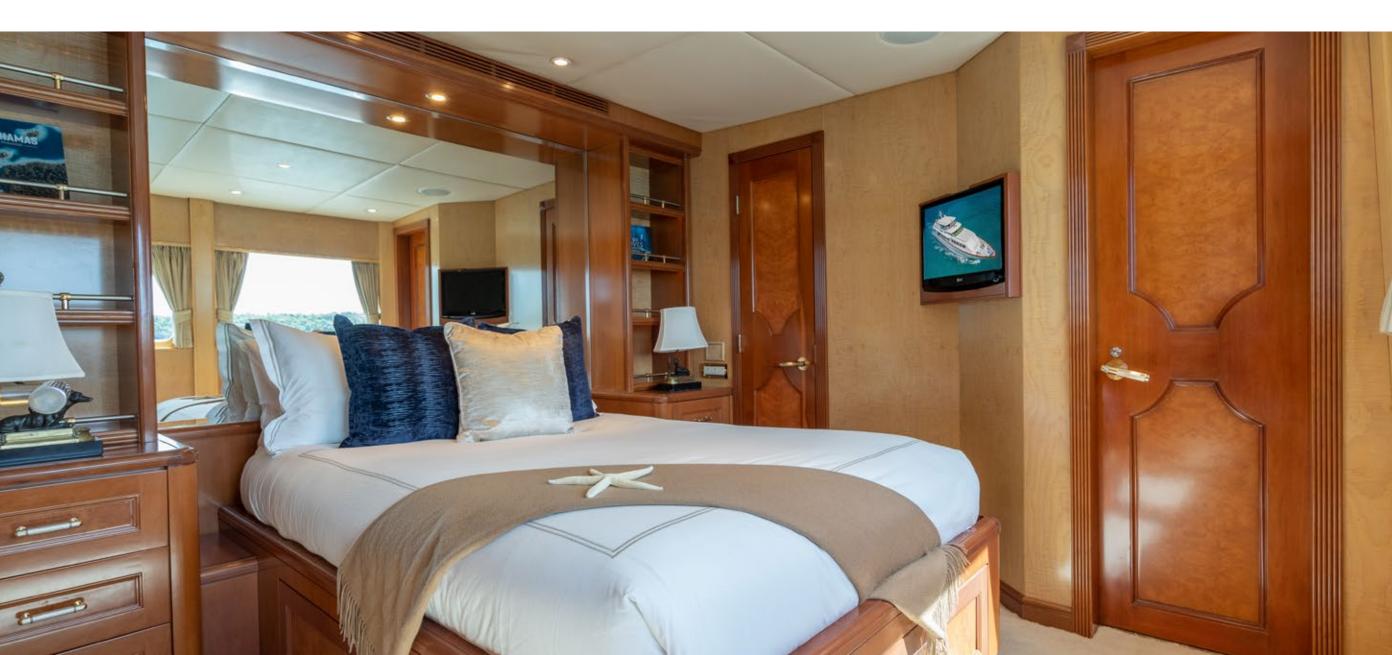

## **ACCOMMODATIONS**

Number of Guests: 11 Number of Cabins: 5

Cabin Configuration: 4 Double, 1 Twin

Bed Configuration: 1 King, 3 Queen, 2 Twin

and 1 Pullman