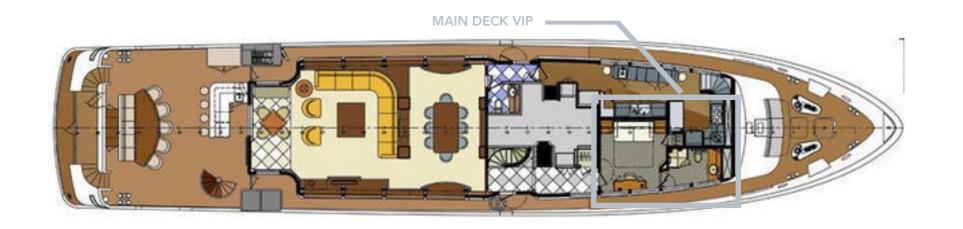

## **ACCOMMODATIONS**

Number of Guests: 11 Number of Cabins: 5

Cabin Configuration: 4 Double, 1 Twin

Bed Configuration: 1 King, 3 Queen, 2 Twin

and 1 Pullman