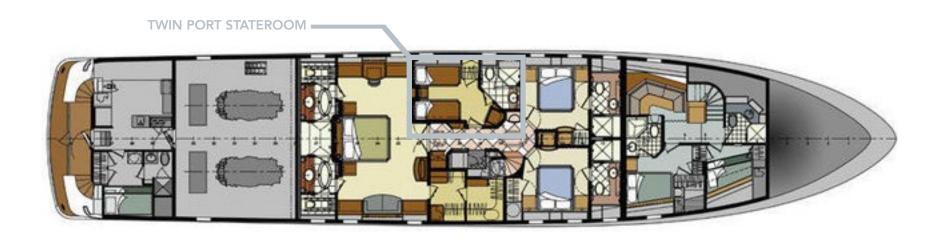

## **ACCOMMODATIONS**

Number of Guests: 11 Number of Cabins: 5

Cabin Configuration: 4 Double, 1 Twin

Bed Configuration: 1 King, 3 Queen, 2 Twin

and 1 Pullman