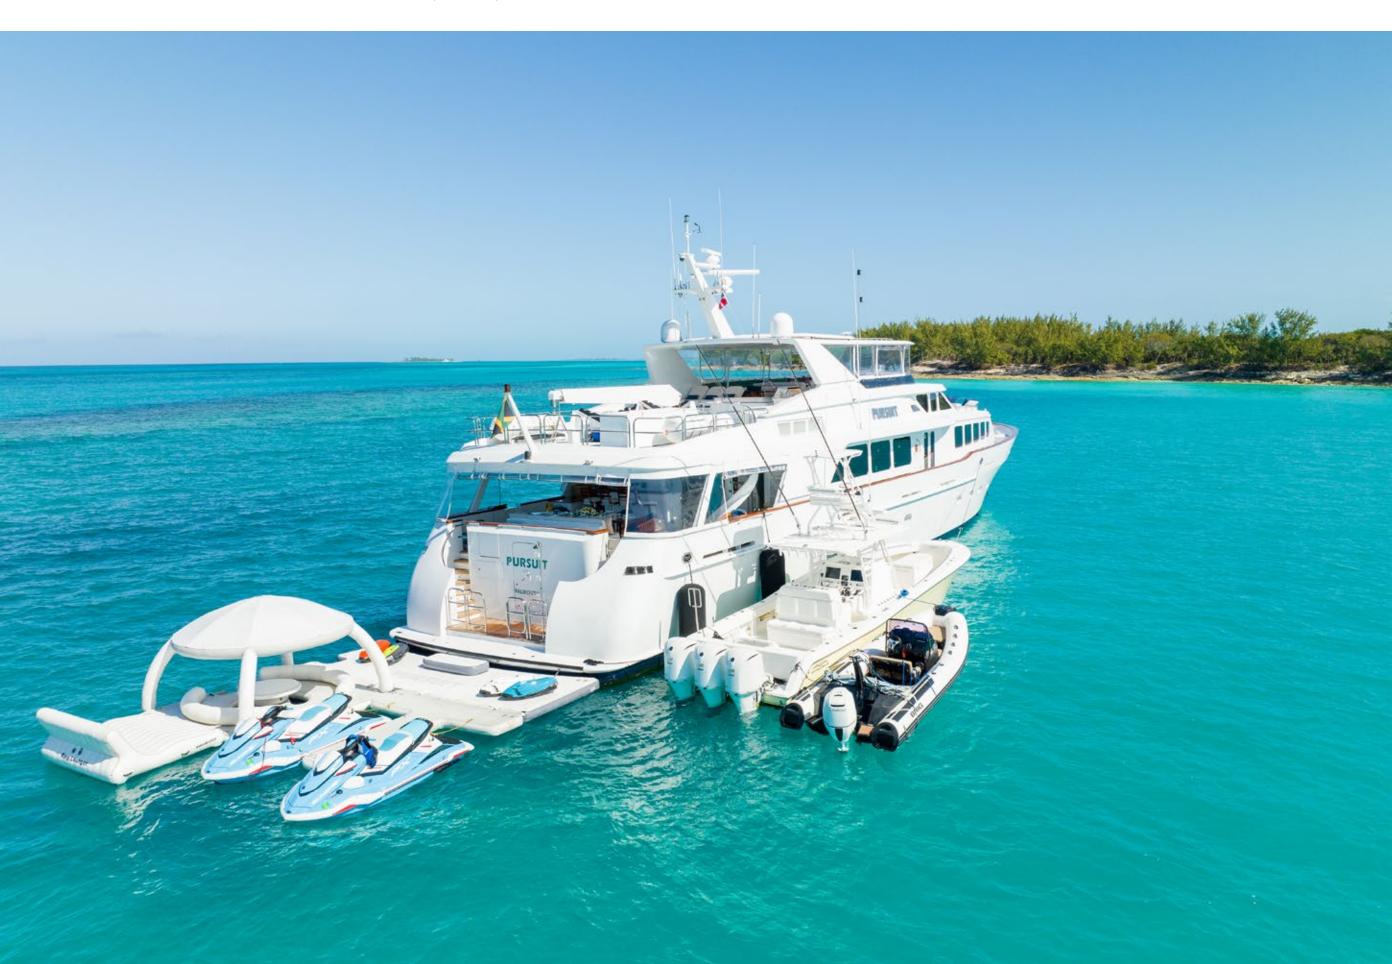

## KEY FEATURES

- Refit in 2022 with all new soft goods and exterior cushions in blue and cream for a serene beachy vibe
- Toys, toys and more toys! Multiple Seabobs, brand new waverunners, E-foil, climbing pyramid, partybana and much more
- Air conditioned aft deck dining allows for comfortable dining for up to 12 guests
- 39' Invincible tow tender 2019, 2 x 350hp rigged for fishing plus 20' Brig Rib tender 2021
- Large bunny pads on bow and retractable sunroof on sun deck with Jacuzzi for great fun in the sun
- 3 Bars with plenty of cold drinks and ice for entertaining all your family and friends
- Friendly and Professional crew ready to cater to all your needs
- Full beach set up with tables, cabanas and beach games

## TENDERS & TOYS

39' Invincible Tow tender 2019 3 x 350hp Yamaha

20' Brig Eagle 6 Rib tender 2021

2 x 2022 Yamaha FXSVHO Waverunners

2 x SeaBob F5SR

2 x SeaBob F5s

1 x e-foil

1 x Inflatable 2 seater Kayak

2 x SUP's (Inflatable)

Large Inflatable T Dock system with 'PartyBana' and Aquabanas King Lounge

Aquabanas climbing pyramid

1 x Towable tubes

1 x Wakeboard

2 x skimboard

1 x Adult water skis

Snorkel Gear