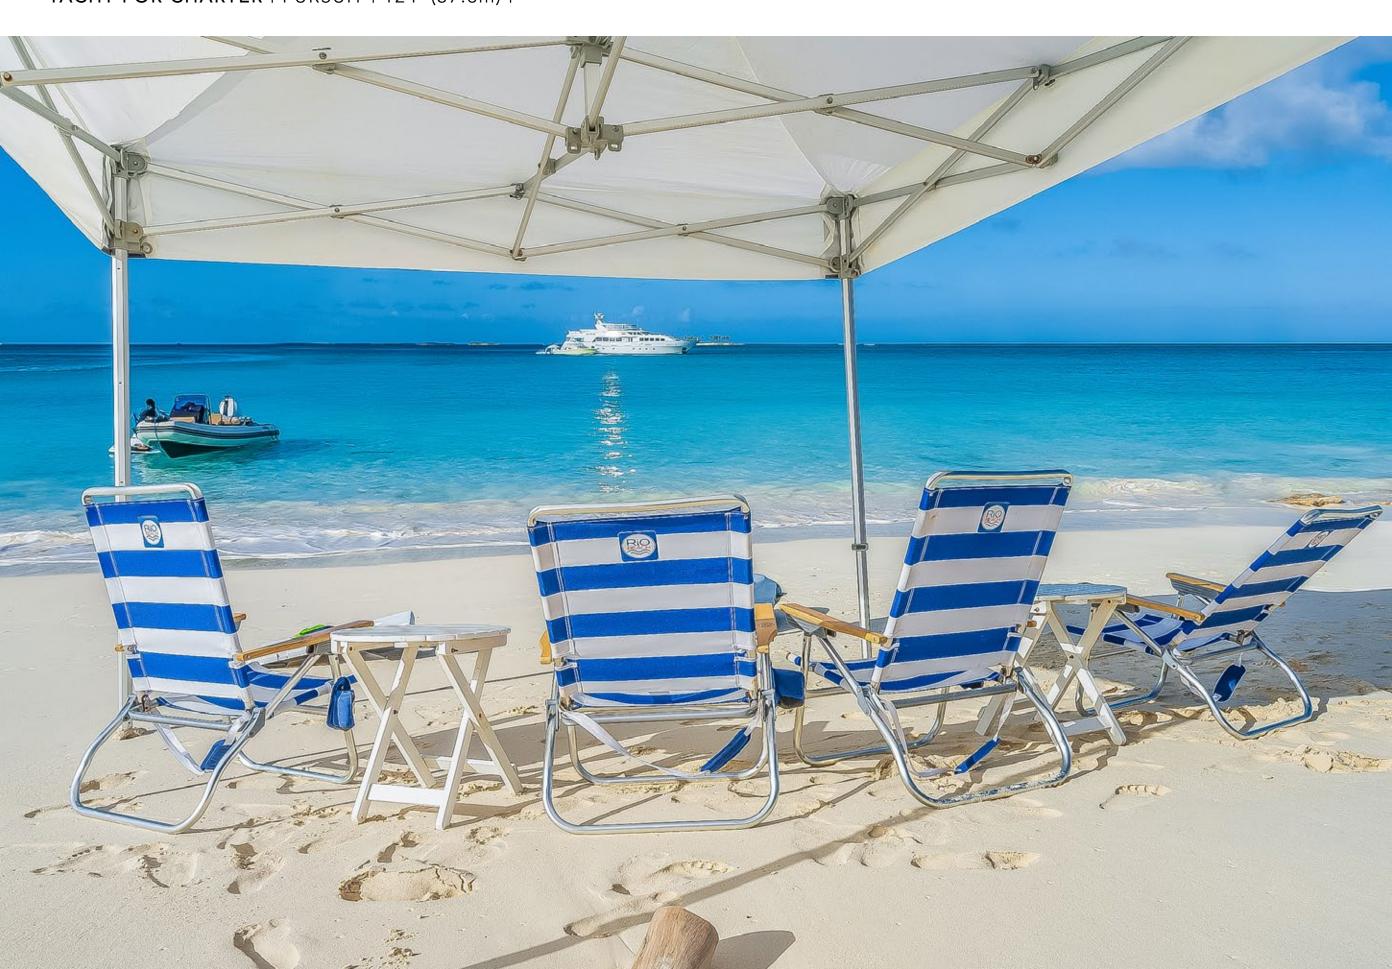

## KEY FEATURES

- Refit in 2022 with all new soft goods and exterior cushions in blue and cream for a serene beachy vibe
- Toys, toys and more toys! Multiple Seabobs, brand new waverunners, E-foil, climbing pyramid, partybana and much more
- Air conditioned aft deck dining allows for comfortable dining for up to 12 guests
- 39' Invincible tow tender 2019, 2 x 350hp rigged for fishing plus 20' Brig Rib tender 2021
- Large bunny pads on bow and retractable sunroof on sun deck with Jacuzzi for great fun in the sun
- 3 Bars with plenty of cold drinks and ice for entertaining all your family and friends
- Friendly and Professional crew ready to cater to all your needs
- Full beach set up with tables, cabanas and beach games

Light Fishing gear

Full Beach Set-up with Canopies and tables

Beach Games