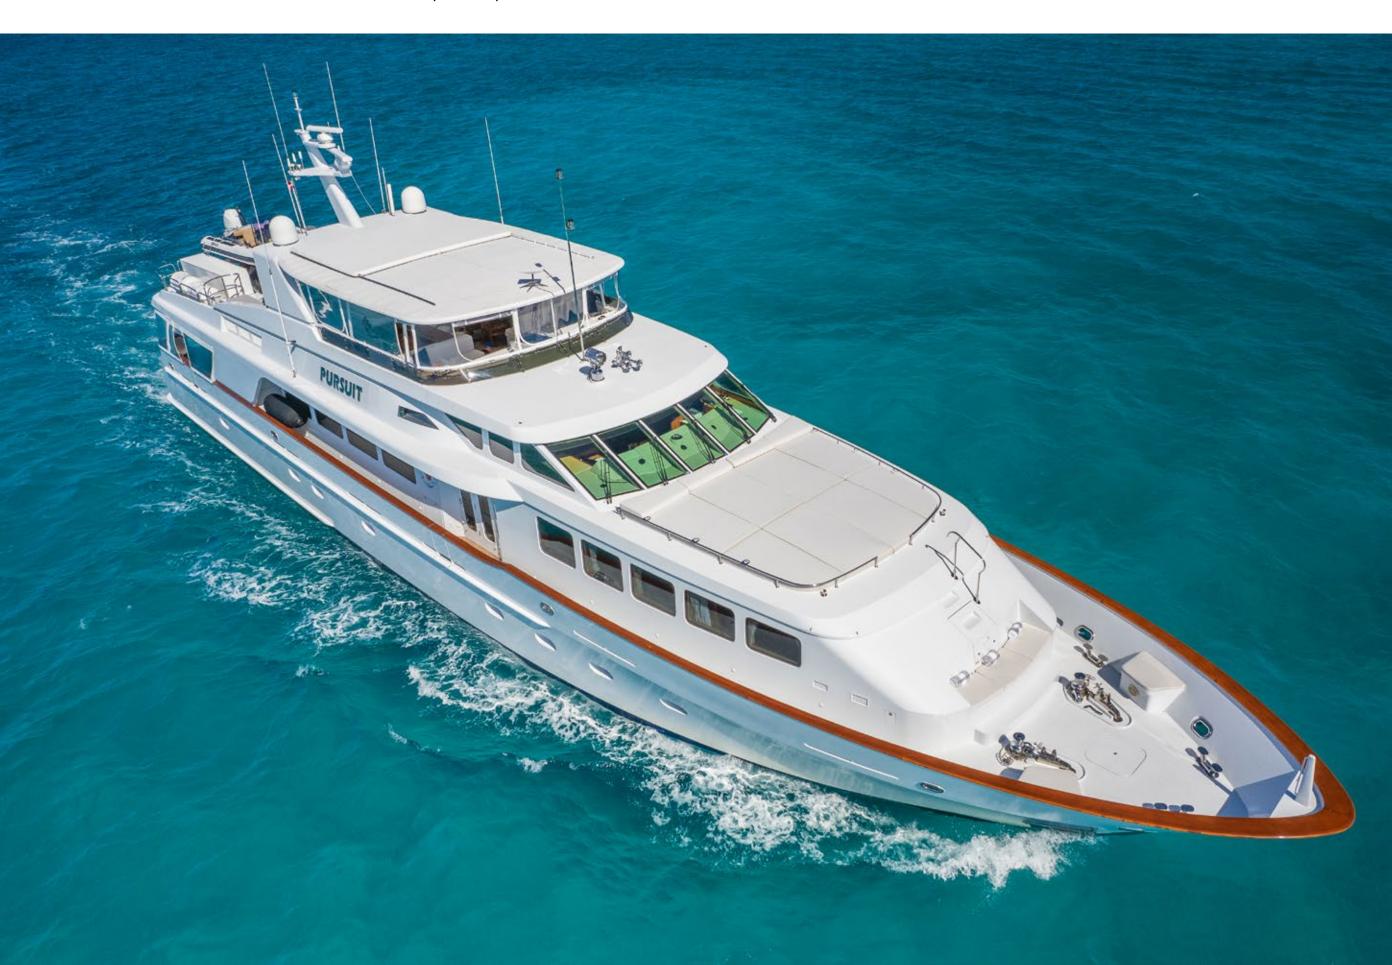

## KEY FEATURES

- Refit in 2022 with all new soft goods and exterior cushions in blue and cream for a serene beachy vibe
- Toys, toys and more toys! Multiple Seabobs, brand new waverunners, E-foil, climbing pyramid, partybana and much more
- Air conditioned aft deck dining allows for comfortable dining for up to 12 guests
- 39' Invincible tow tender 2019, 2 x 350hp rigged for fishing plus 20' Brig Rib tender 2021
- Large bunny pads on bow and retractable sunroof on sun deck with Jacuzzi for great fun in the sun
- 3 Bars with plenty of cold drinks and ice for entertaining all your family and friends
- Friendly and Professional crew ready to cater to all your needs
- Full beach set up with tables, cabanas and beach games