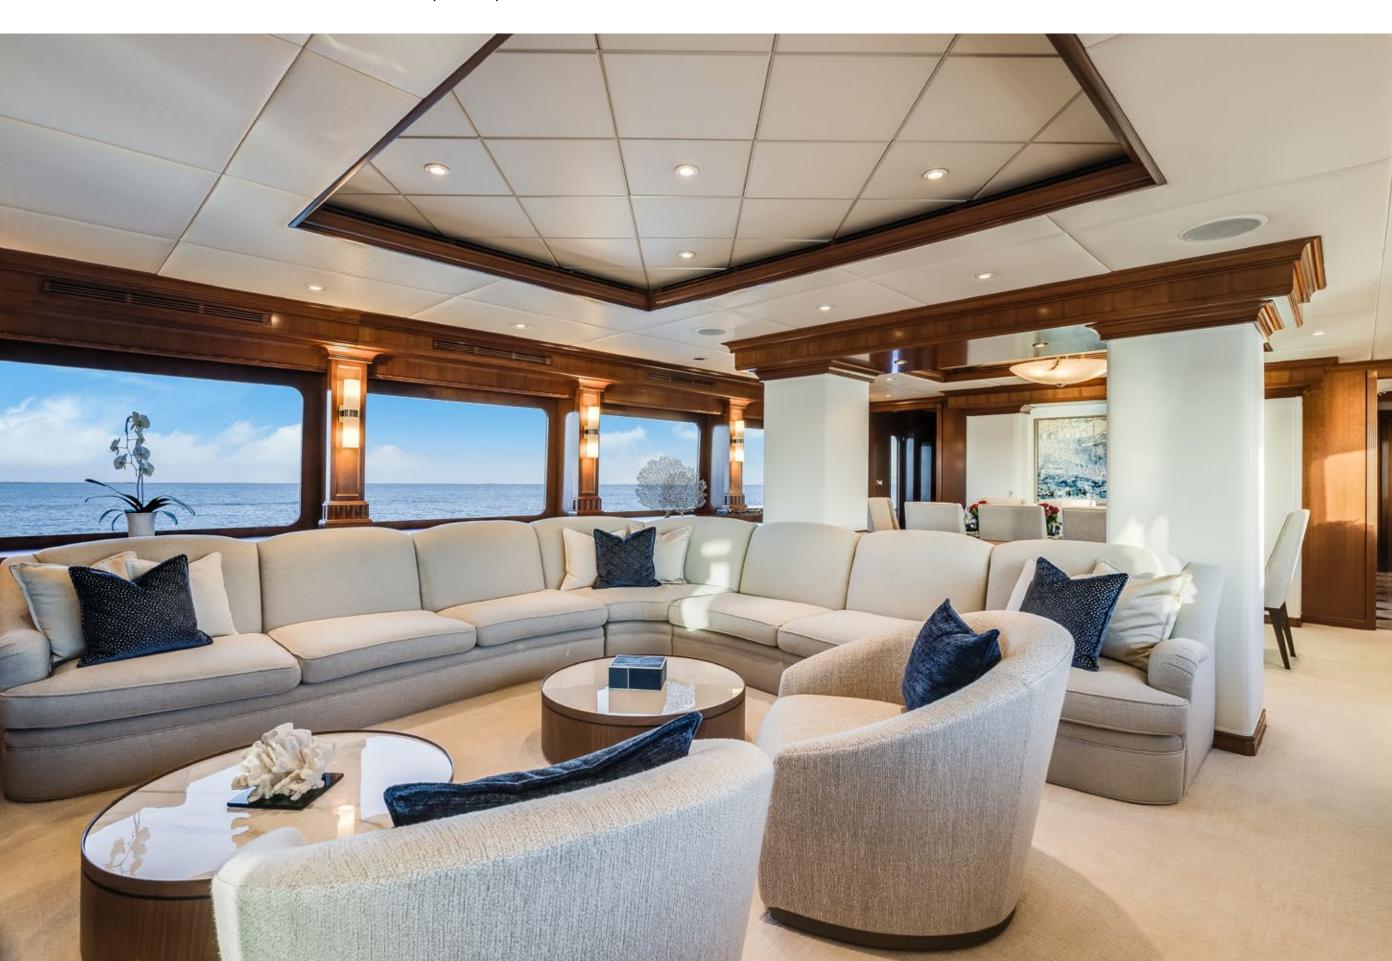

## KEY FEATURES

- Refit in 2022 with all new soft goods and exterior cushions in blue and cream for a serene beachy vibe
- Toys, toys and more toys! Multiple Seabobs, brand new waverunners, E-foil, climbing pyramid, partybana and much more
- Air conditioned aft deck dining allows for comfortable dining for up to 12 guests
- 39' Invincible tow tender 2019, 2 x 350hp rigged for fishing plus 20' Brig Rib tender 2021
- Large bunny pads on bow and retractable sunroof on sun deck with Jacuzzi for great fun in the sun
- 3 Bars with plenty of cold drinks and ice for entertaining all your family and friends
- Friendly and Professional crew ready to cater to all your needs
- Full beach set up with tables, cabanas and beach games