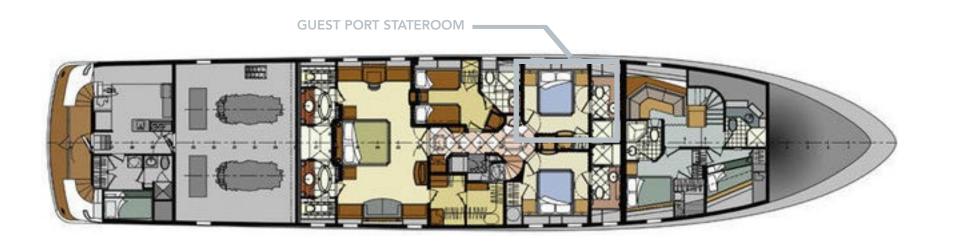

## **ACCOMMODATIONS**

Number of Guests: 11 Number of Cabins: 5

Cabin Configuration: 4 Double, 1 Twin

Bed Configuration: 1 King, 3 Queen, 2 Twin

and 1 Pullman