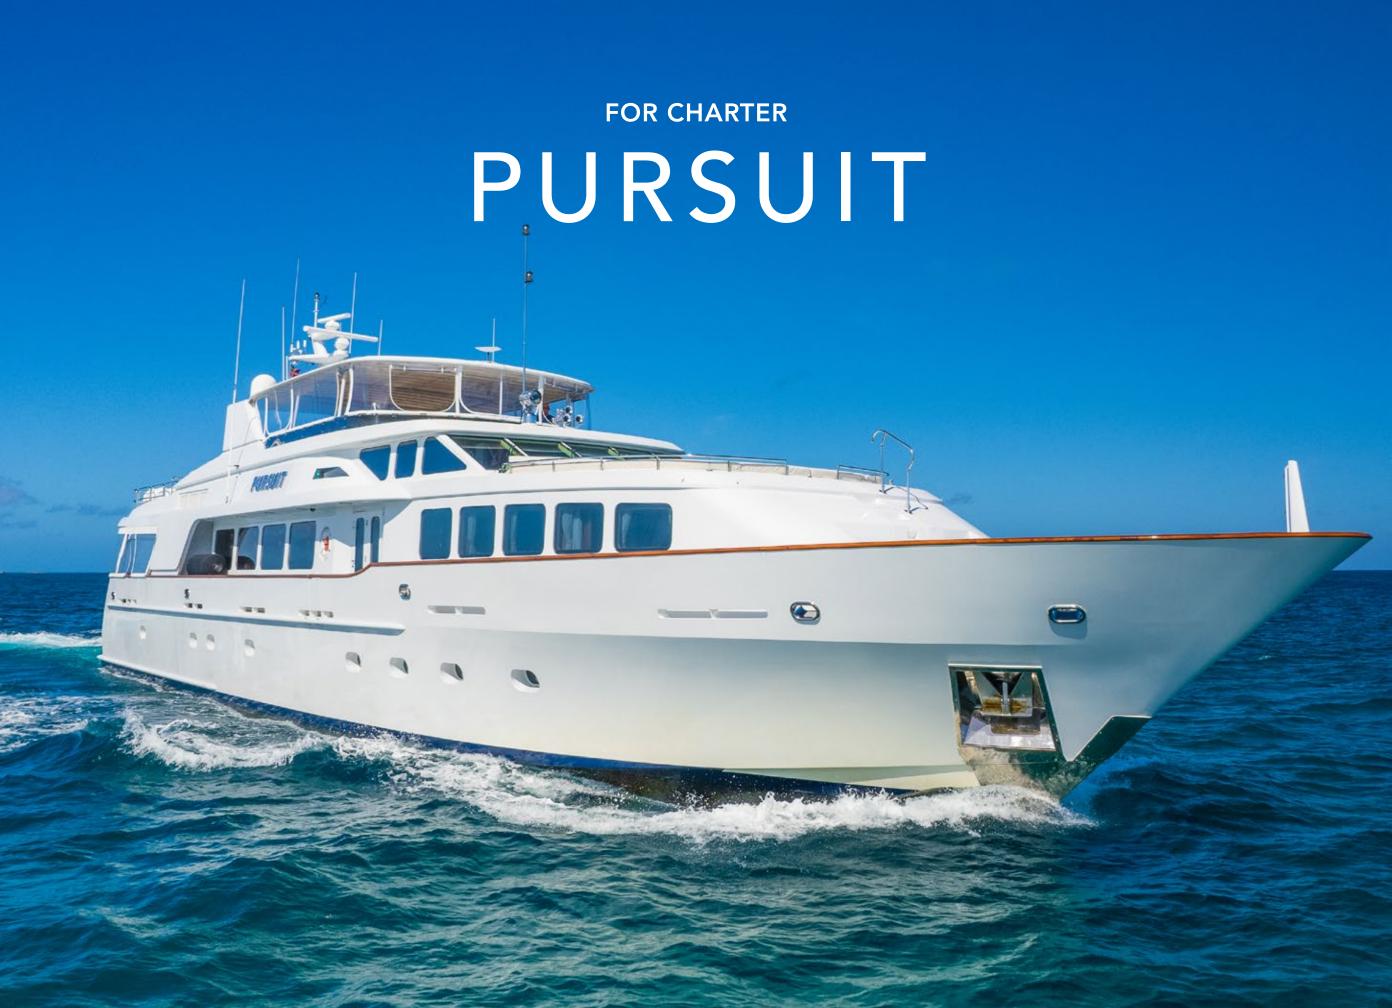

| BUILDER       | TRINITY       |
|---------------|---------------|
| BUILT / REFIT | 2002 / 2022   |
| BEAM          | 26' (7.92m)   |
| DRAFT         | 7′ 5″ (2.26m) |
| STATEROOMS    | 5             |
| GUESTS        | 11            |
| CREW          | 6             |
| HULL MATERIAL | ALUMINUM      |
| SPEED         | 12 KNOTS / 18 |
| FLAG          | JAMAICA       |