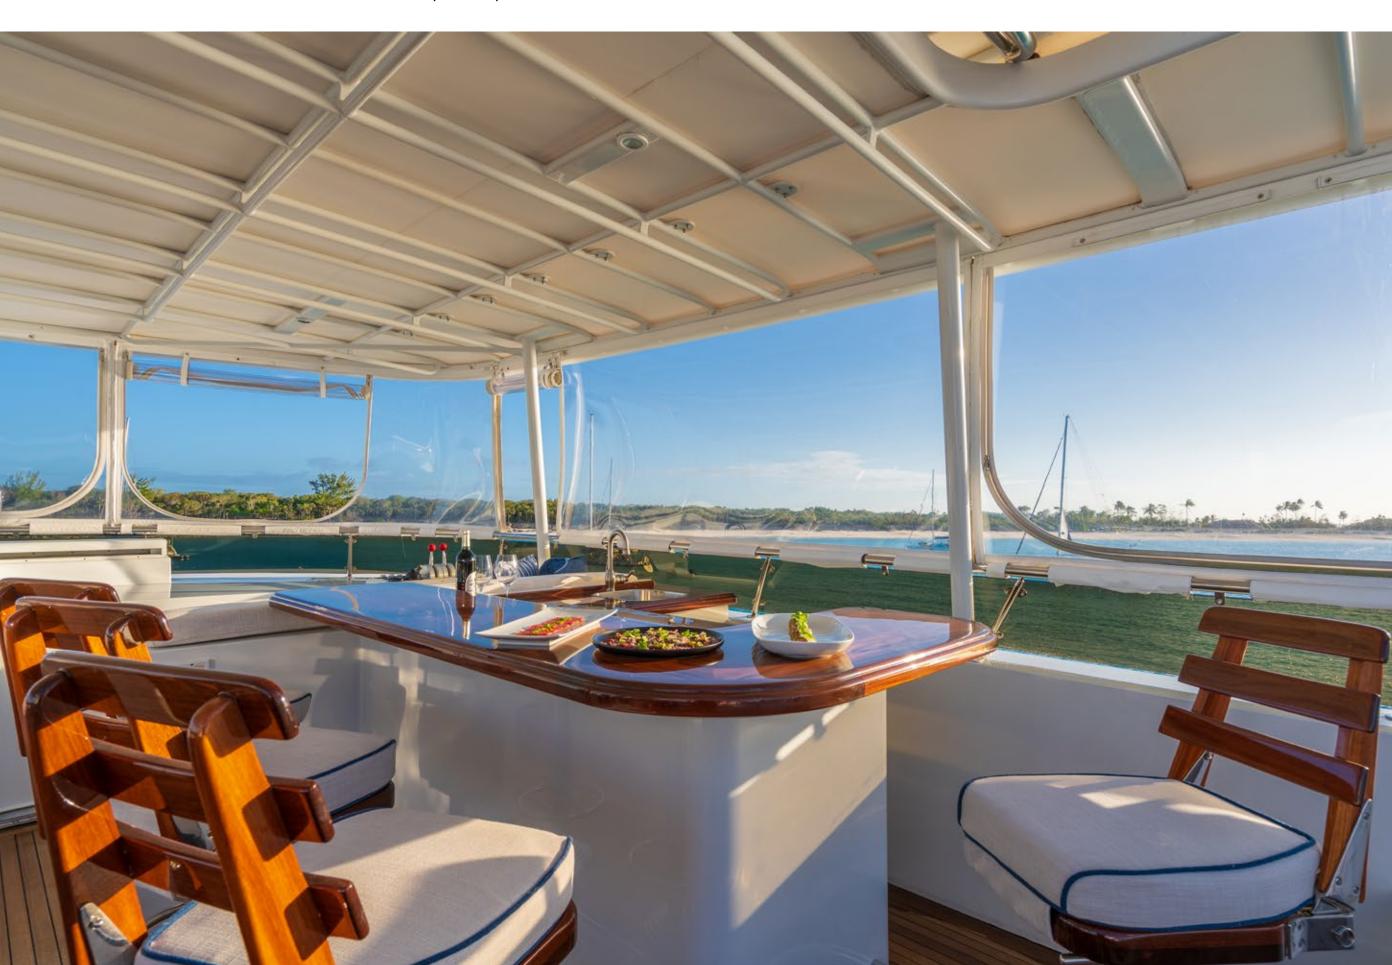

## KEY FEATURES

- Refit in 2022 with all new soft goods and exterior cushions in blue and cream for a serene beachy vibe
- Toys, toys and more toys! Multiple Seabobs, brand new waverunners, E-foil, climbing pyramid, partybana and much more
- Air conditioned aft deck dining allows for comfortable dining for up to 12 guests
- 39' Invincible tow tender 2019, 2 x 350hp rigged for fishing plus 20' Brig Rib tender 2021
- Large bunny pads on bow and retractable sunroof on sun deck with Jacuzzi for great fun in the sun
- 3 Bars with plenty of cold drinks and ice for entertaining all your family and friends
- Friendly and Professional crew ready to cater to all your needs
- Full beach set up with tables, cabanas and beach games