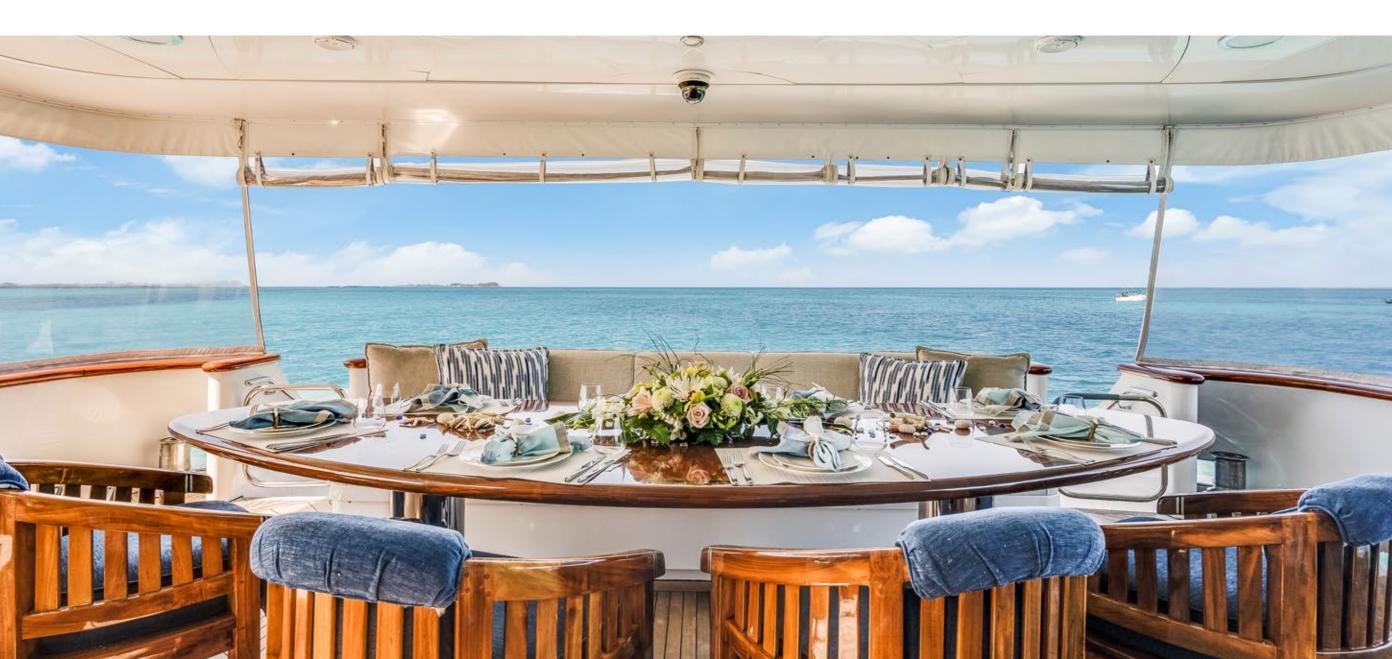

## KEY FEATURES

- Refit in 2022 with all new soft goods and exterior cushions in blue and cream for a serene beachy vibe
- Toys, toys and more toys! Multiple Seabobs, brand new waverunners, E-foil, climbing pyramid, partybana and much more
- Air conditioned aft deck dining allows for comfortable dining for up to 12 guests
- 39' Invincible tow tender 2019, 2 x 350hp rigged for fishing plus 20' Brig Rib tender 2021
- Large bunny pads on bow and retractable sunroof on sun deck with Jacuzzi for great fun in the sun
- 3 Bars with plenty of cold drinks and ice for entertaining all your family and friends
- Friendly and Professional crew ready to cater to all your needs
- Full beach set up with tables, cabanas and beach games