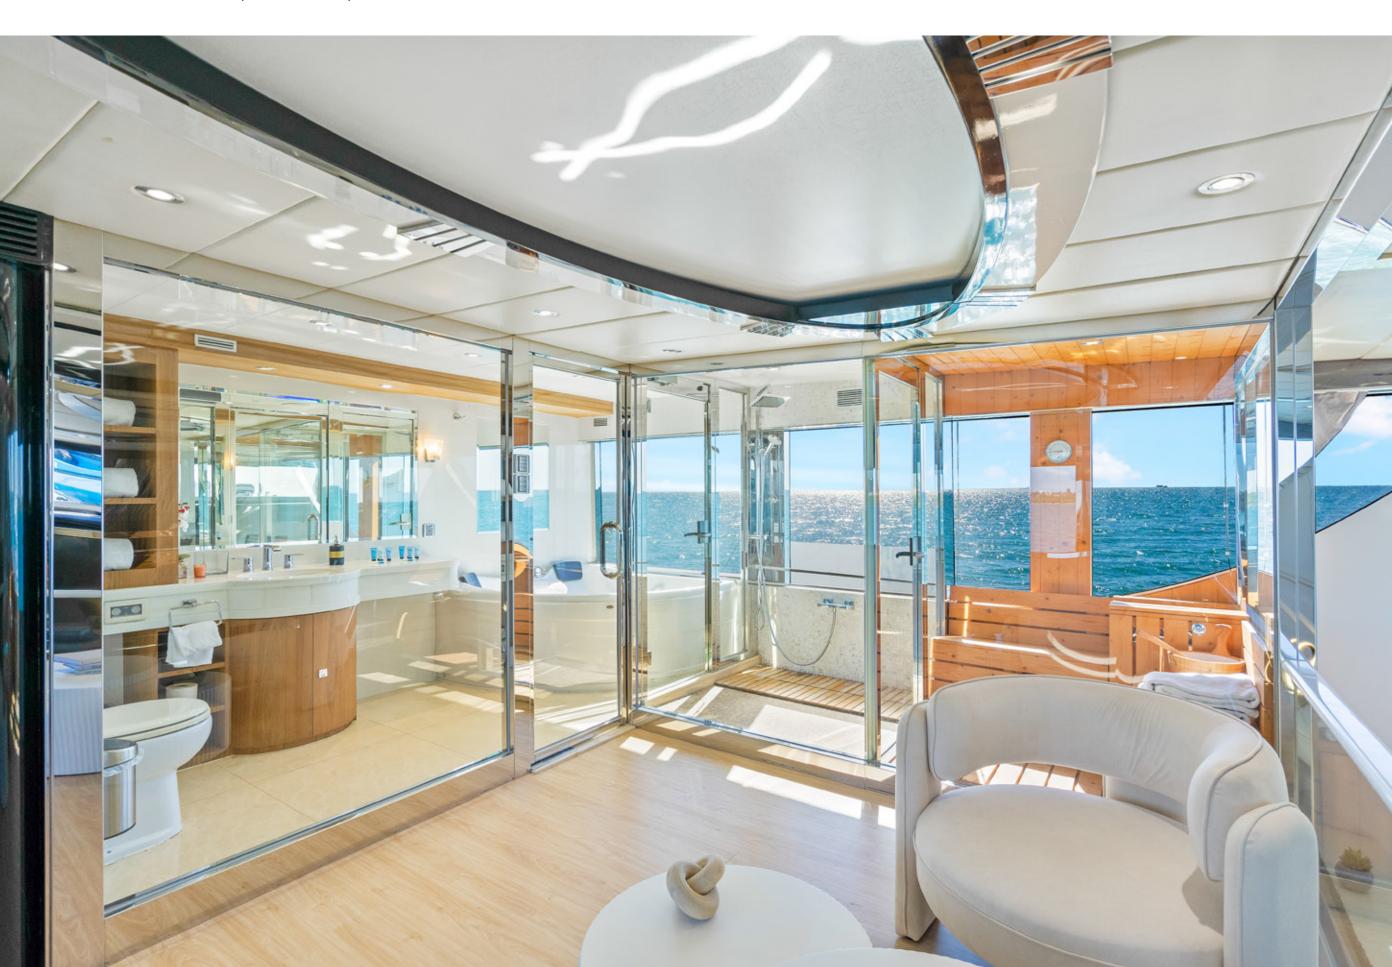

## KEY FEATURES

- Full Beam Master Stateroom on Main Deck Complete
  with Sauna and Jacuzzi Tub
- Impressive Interior Volume
- Aft Beach Club
- Top Deck Jacuzzi

## ACCOMMODATIONS

Number of Guests: 8 Number of Cabins: 4 Cabin Configuration: 3 Double Cabins, 1 Twin Cabins Sky Lounge can transform into Queen bed to accommodate 2 extra guests