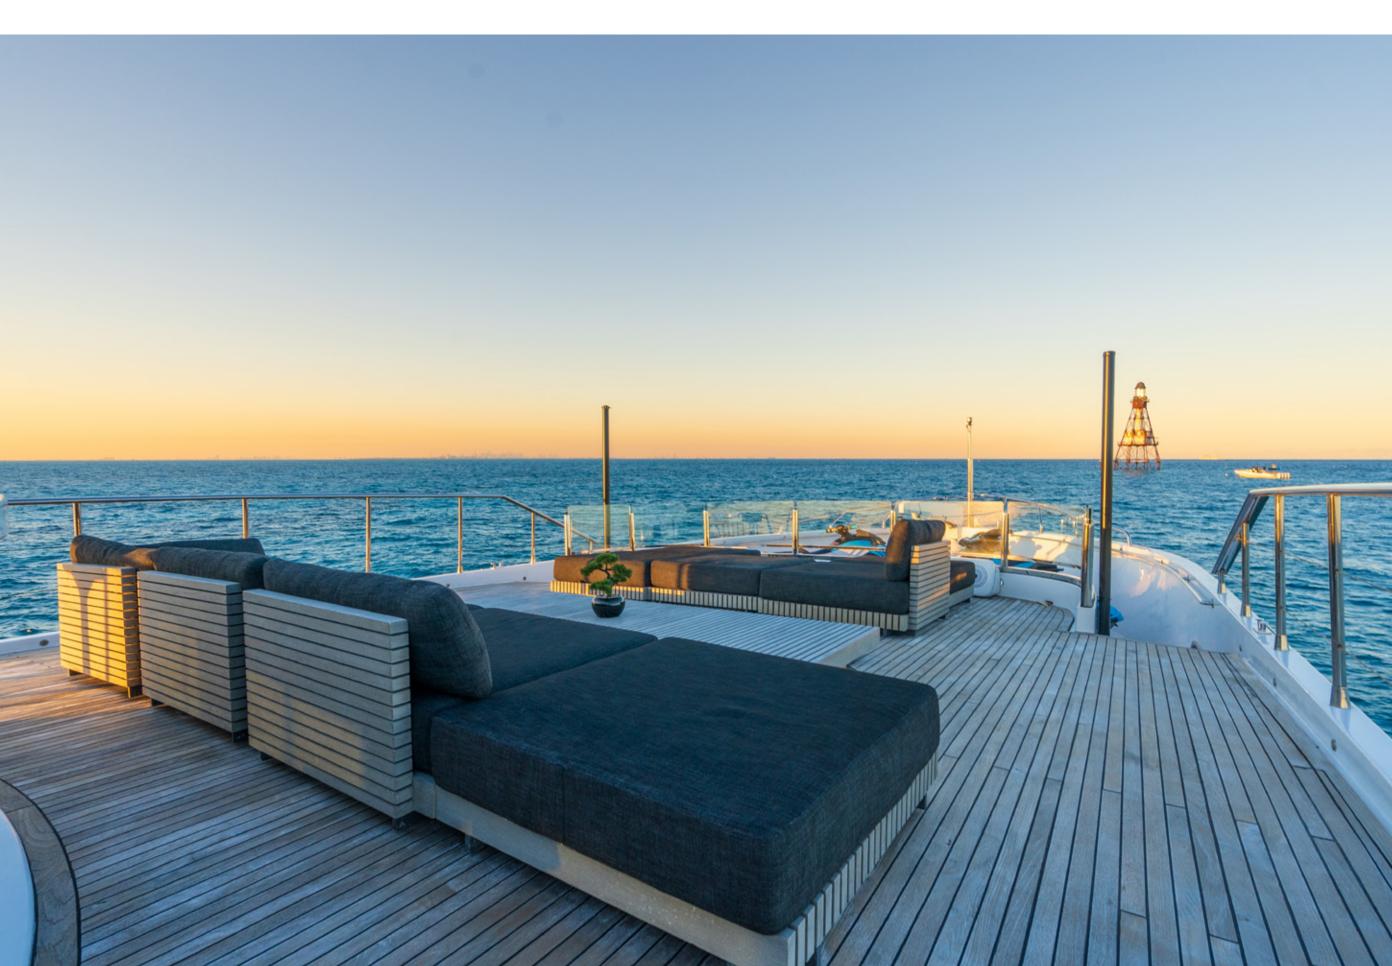

## KEY FEATURES

- Full Beam Master Stateroom on Main Deck Complete
  with Sauna and Jacuzzi Tub
- Impressive Interior Volume
- Aft Beach Club
- Top Deck Jacuzzi