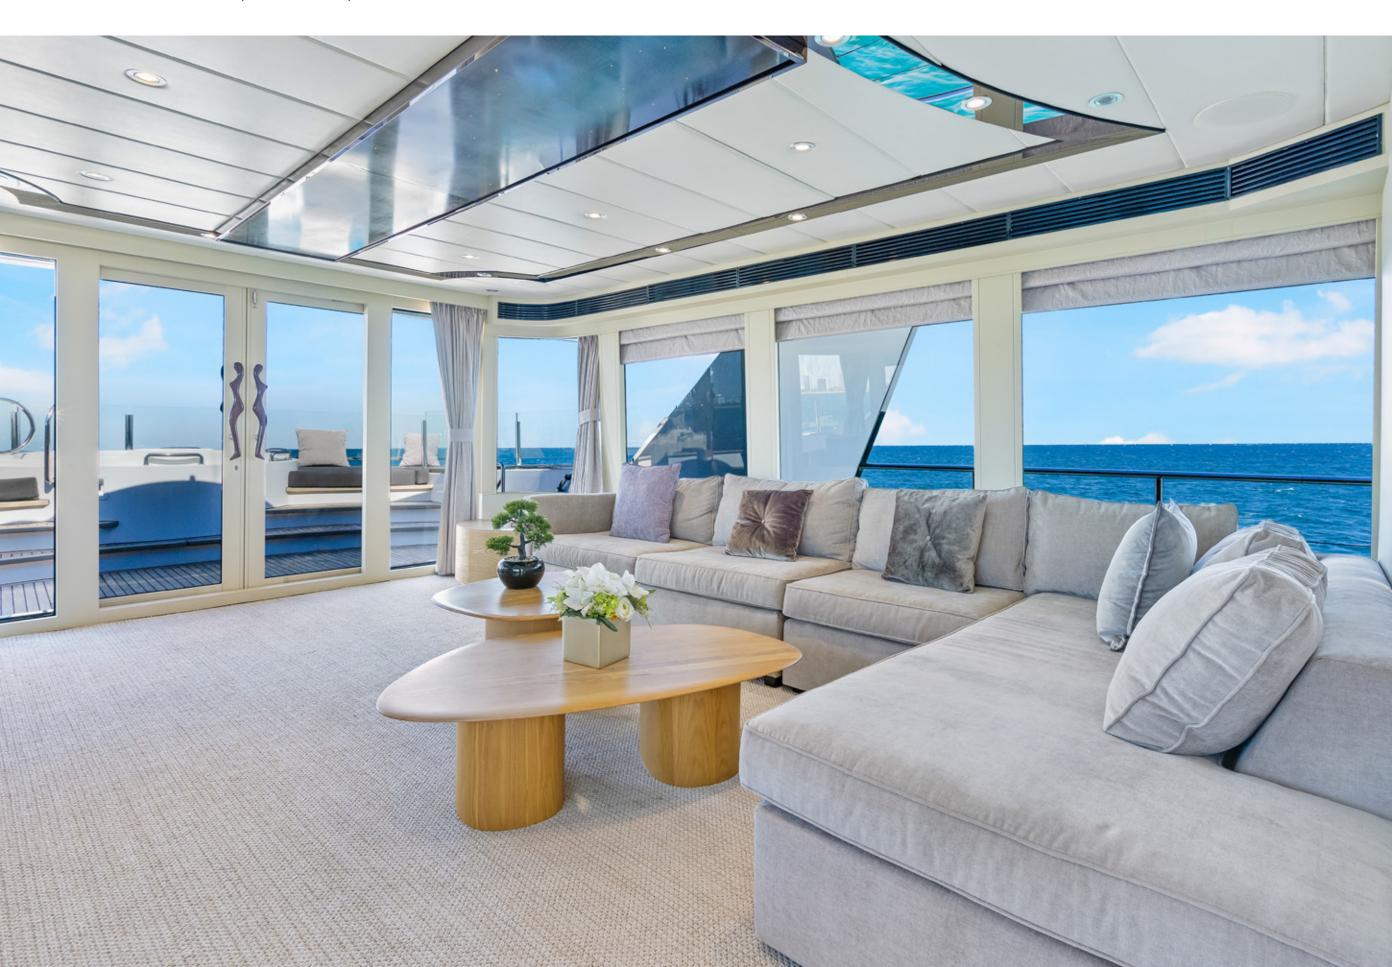

## KEY FEATURES

- Full Beam Master Stateroom on Main Deck Complete
  with Sauna and Jacuzzi Tub
- Impressive Interior Volume
- Aft Beach Club
- Top Deck Jacuzzi