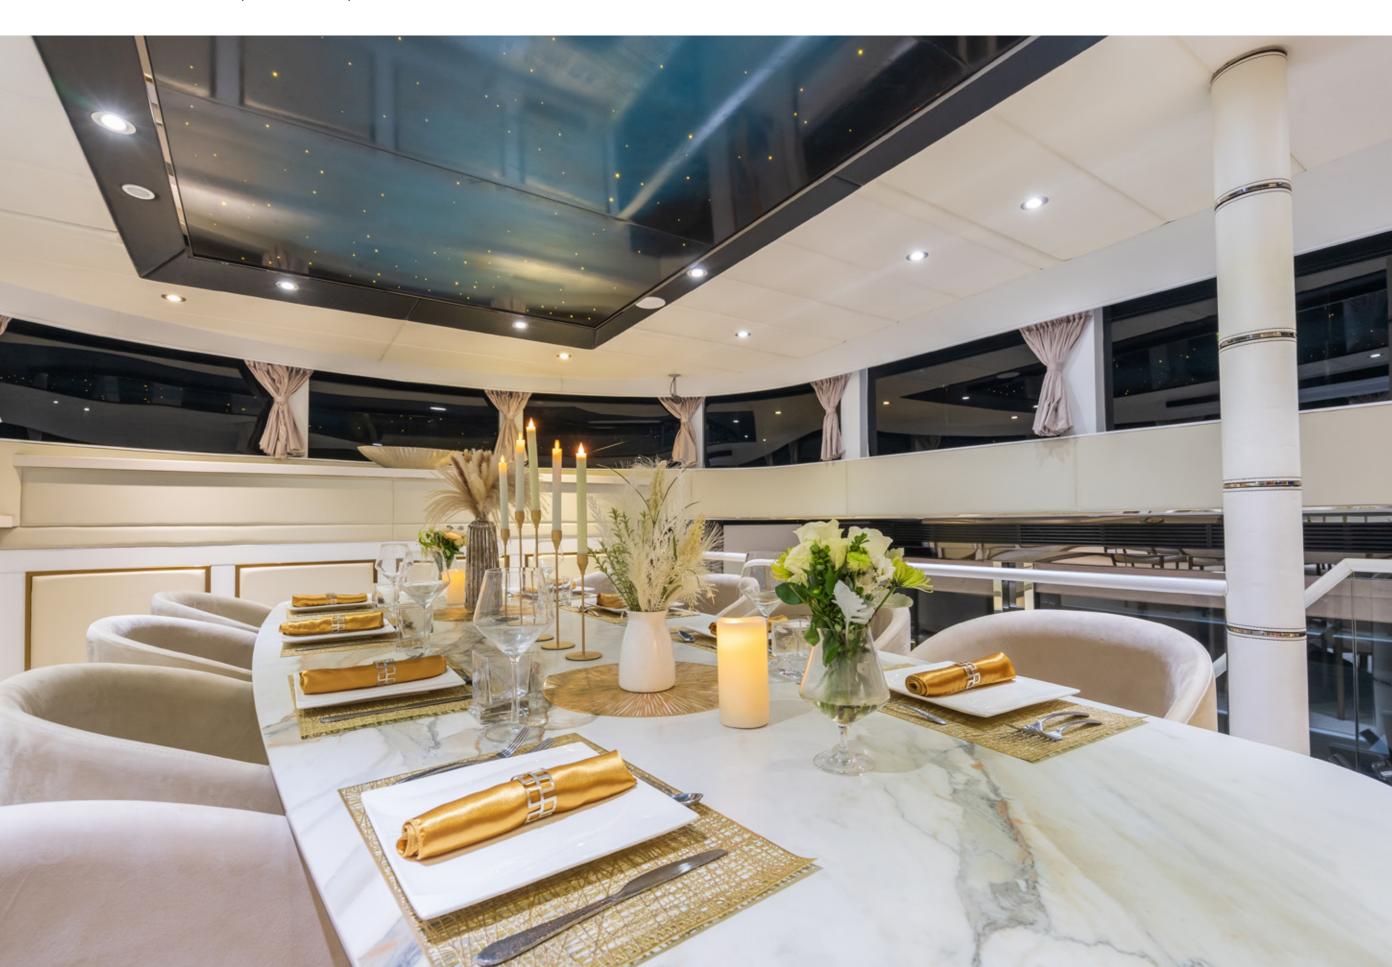

## KEY FEATURES

- Full Beam Master Stateroom on Main Deck Complete
  with Sauna and Jacuzzi Tub
- Impressive Interior Volume
- Aft Beach Club
- Top Deck Jacuzzi