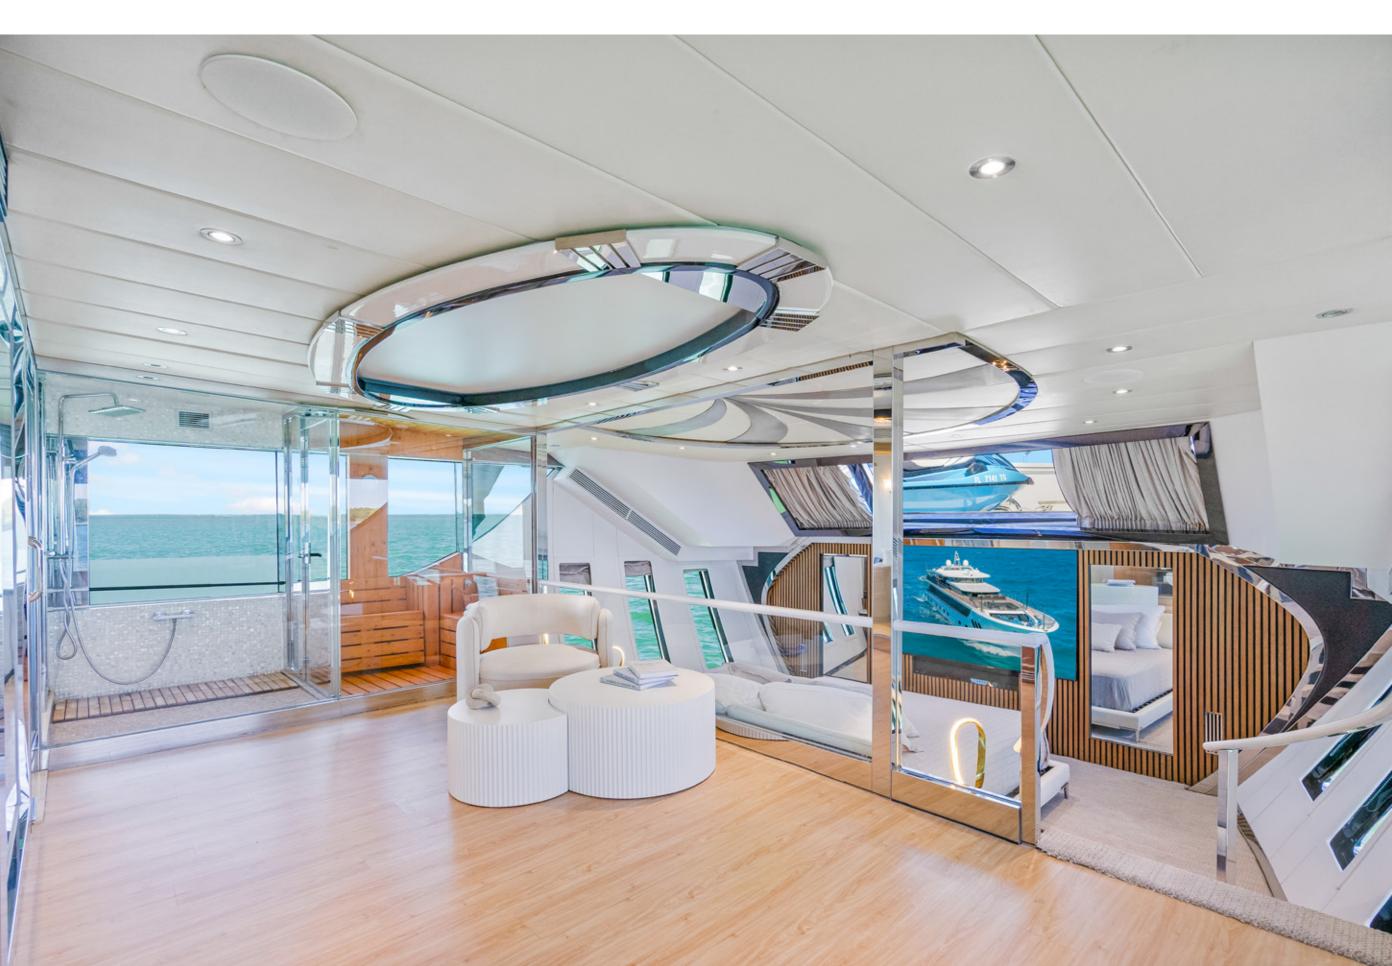

## KEY FEATURES

- Full Beam Master Stateroom on Main Deck Complete
  with Sauna and Jacuzzi Tub
- Impressive Interior Volume
- Aft Beach Club
- Top Deck Jacuzzi

## ACCOMMODATIONS

Number of Guests: 8 Number of Cabins: 4 Cabin Configuration: 3 Double Cabins, 1 Twin Cabins Sky Lounge can transform into Queen bed to accommodate 2 extra guests