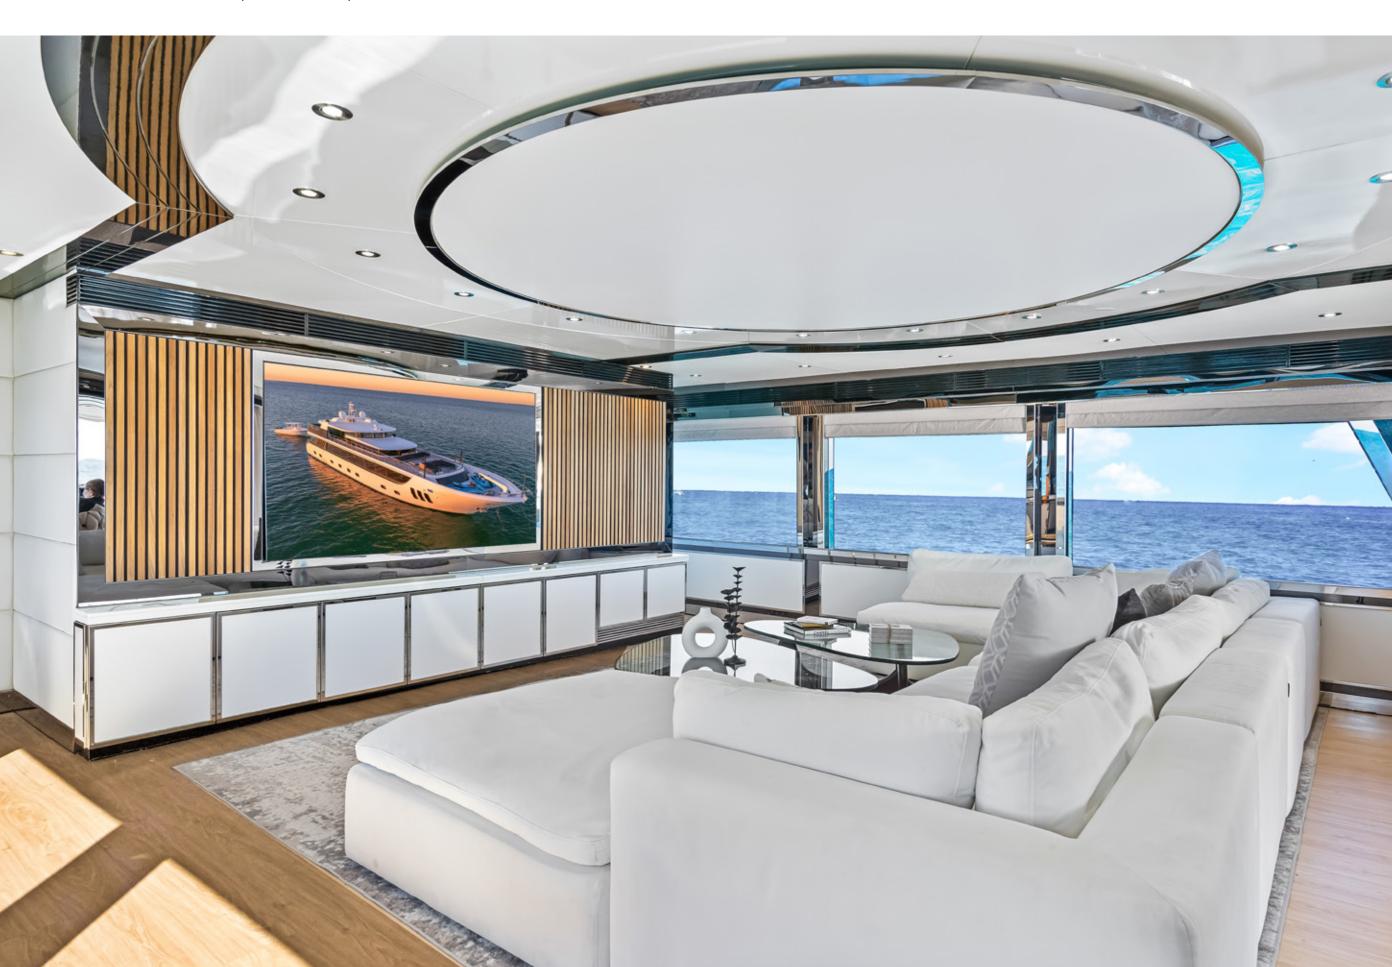

## KEY FEATURES

- Full Beam Master Stateroom on Main Deck Complete
  with Sauna and Jacuzzi Tub
- Impressive Interior Volume
- Aft Beach Club
- Top Deck Jacuzzi