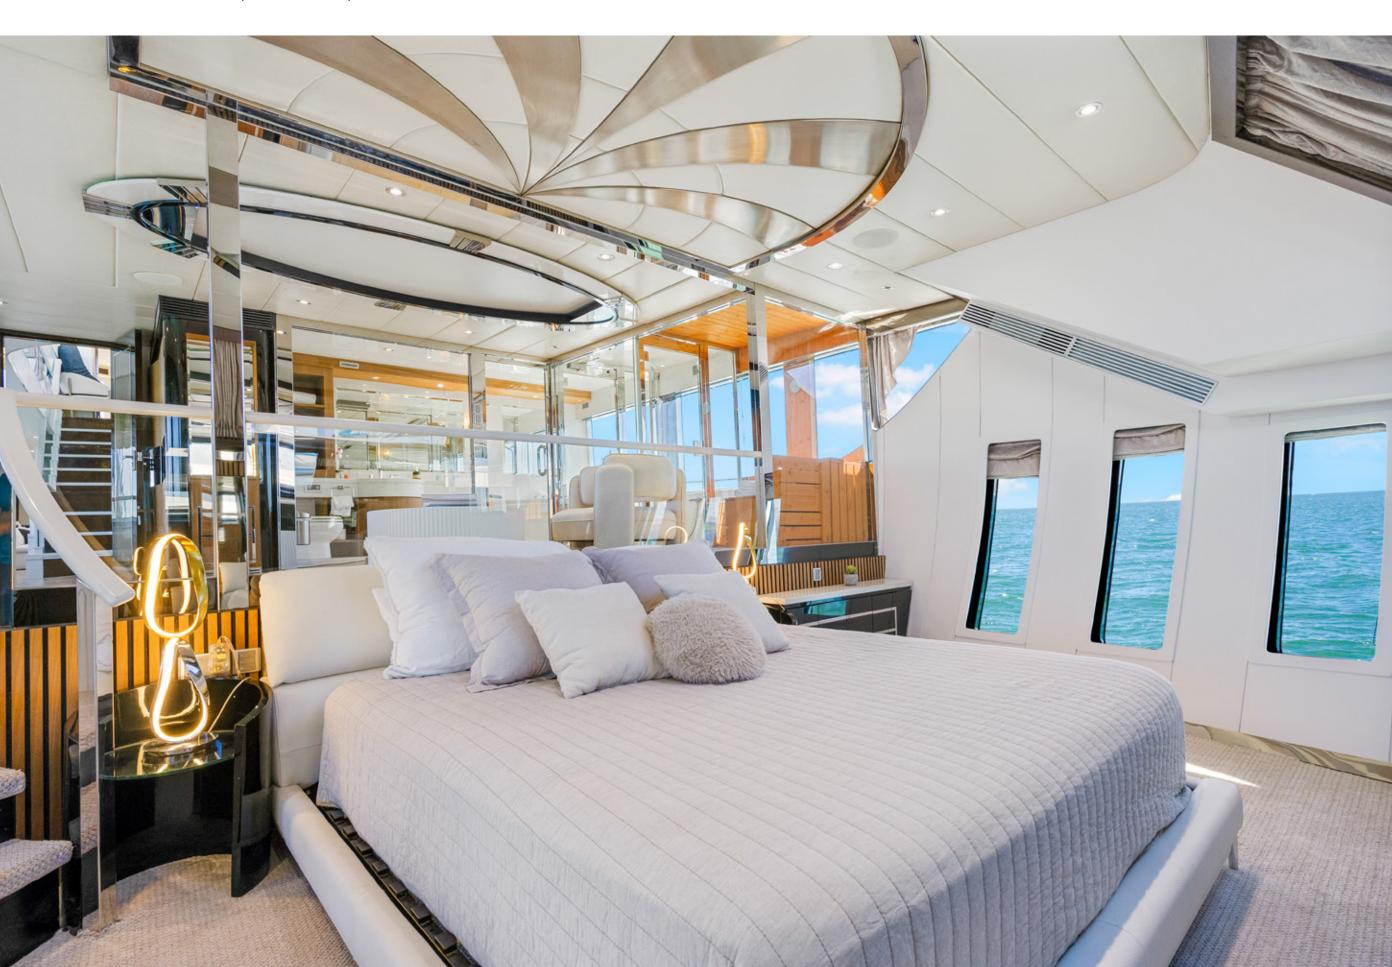

## KEY FEATURES

- Full Beam Master Stateroom on Main Deck Complete
  with Sauna and Jacuzzi Tub
- Impressive Interior Volume
- Aft Beach Club
- Top Deck Jacuzzi

## ACCOMMODATIONS

Number of Guests: 8 Number of Cabins: 4 Cabin Configuration: 3 Double Cabins, 1 Twin Cabins Sky Lounge can transform into Queen bed to accommodate 2 extra guests