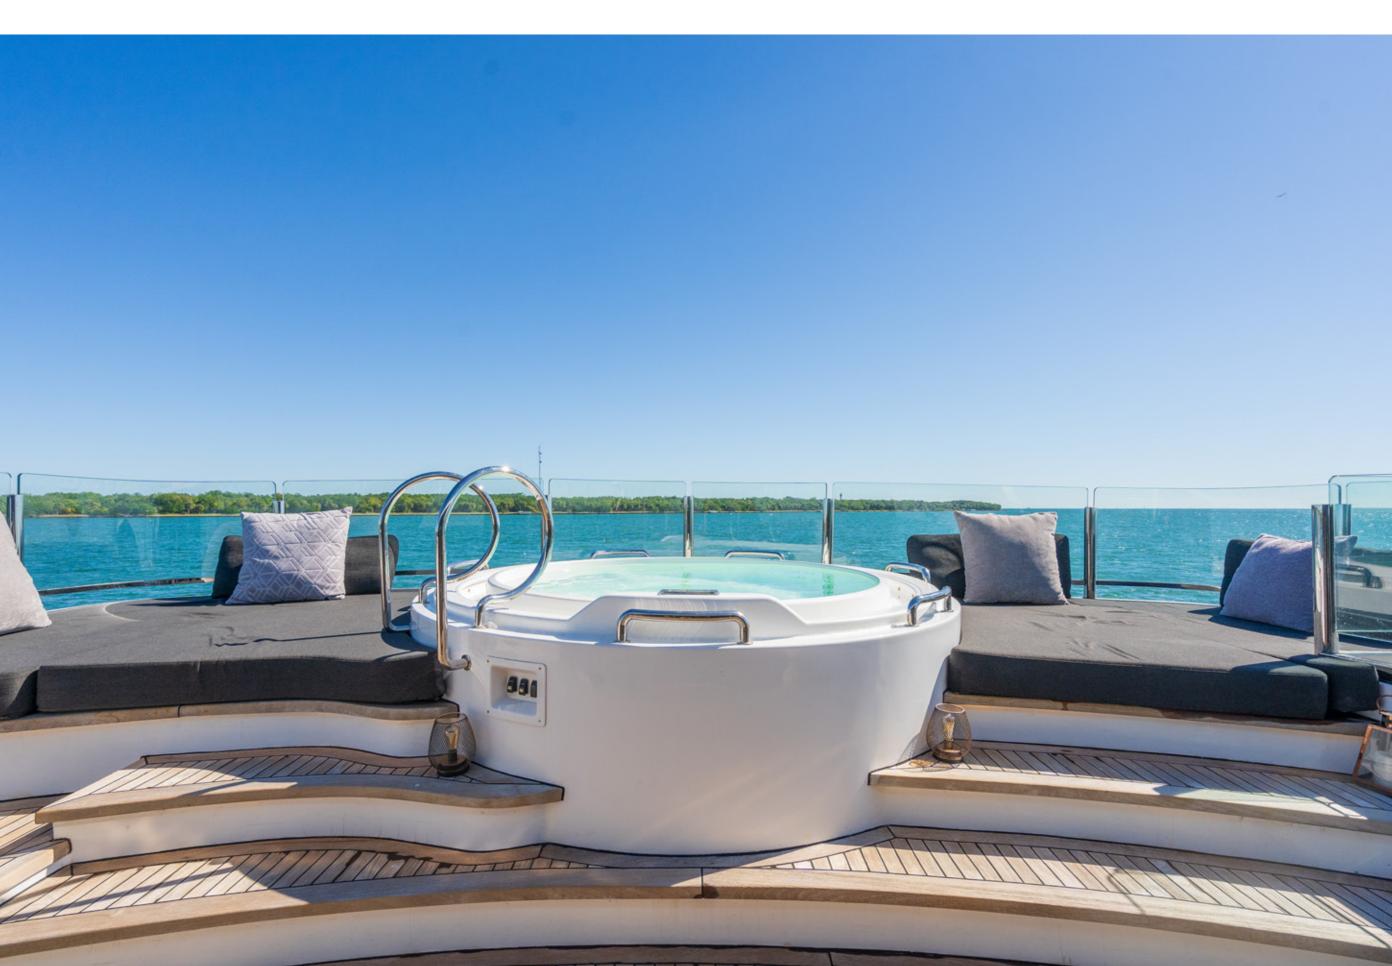

## KEY FEATURES

- Full Beam Master Stateroom on Main Deck Complete
  with Sauna and Jacuzzi Tub
- Impressive Interior Volume
- Aft Beach Club
- Top Deck Jacuzzi