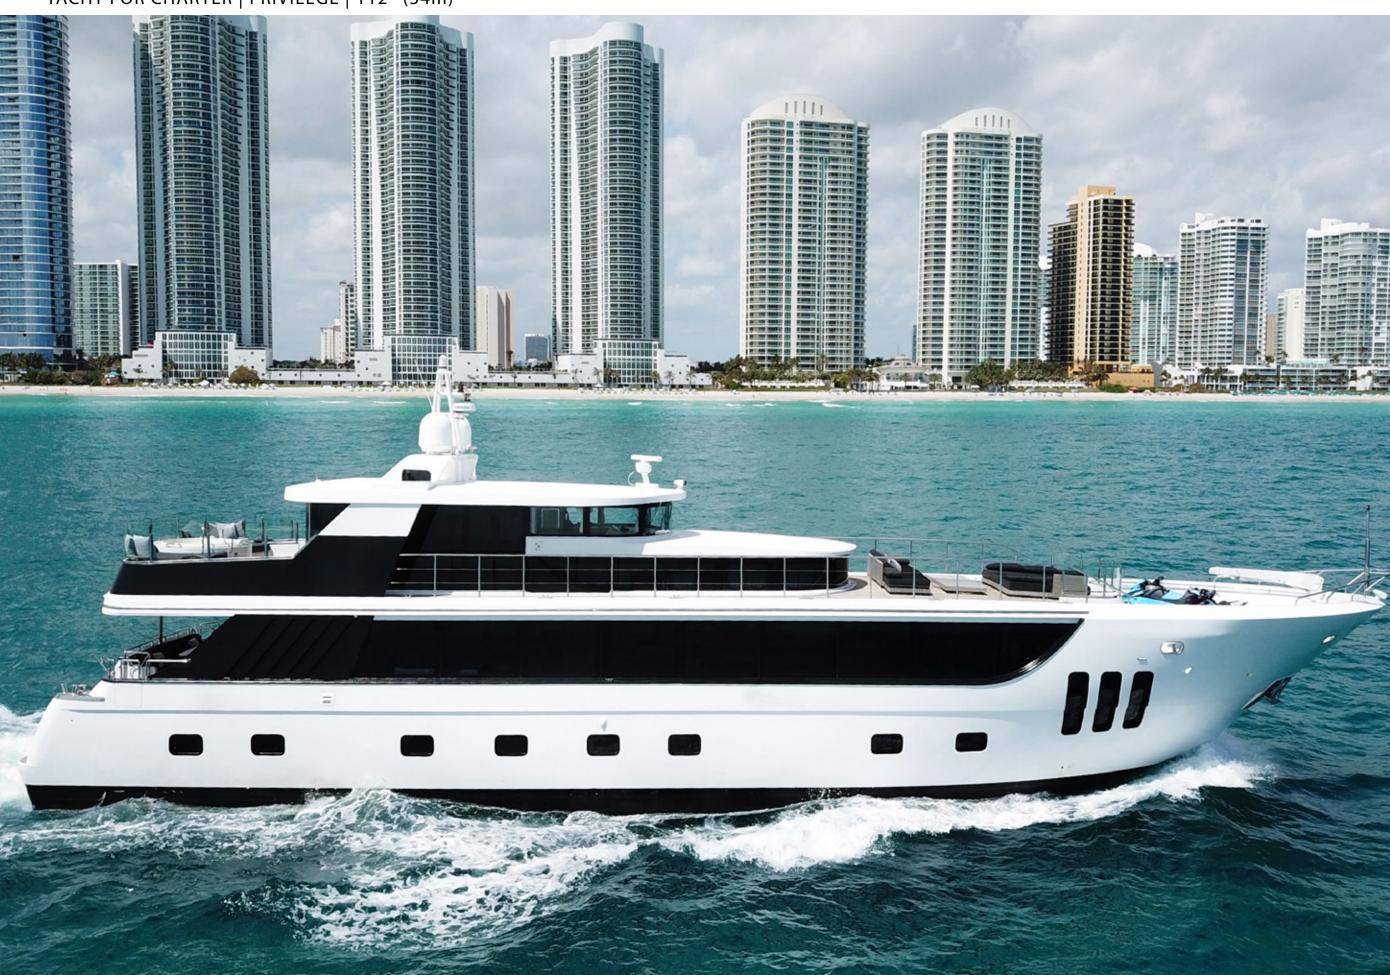

# PRIVILEGE For charter

1 📾 🗖

NHEN

Ξ

LB.

| BUILDER        | Custom Line               |
|----------------|---------------------------|
| BUILT / REFIT  | 2010/2023                 |
| BEAM           | 23′5″                     |
| DRAFT          | 5′8″                      |
| STATEROOMS     | 4                         |
| GUESTS         | 8                         |
| CREW           | 4                         |
| ENGINES        | Twin Caterpillar 1800 bhp |
| CRUISING SPEED | 16 knots                  |

## KEY FEATURES

- Full Beam Master Stateroom on Main Deck Complete
  with Sauna and Jacuzzi Tub
- Impressive Interior Volume
- Aft Beach Club
- Top Deck Jacuzzi