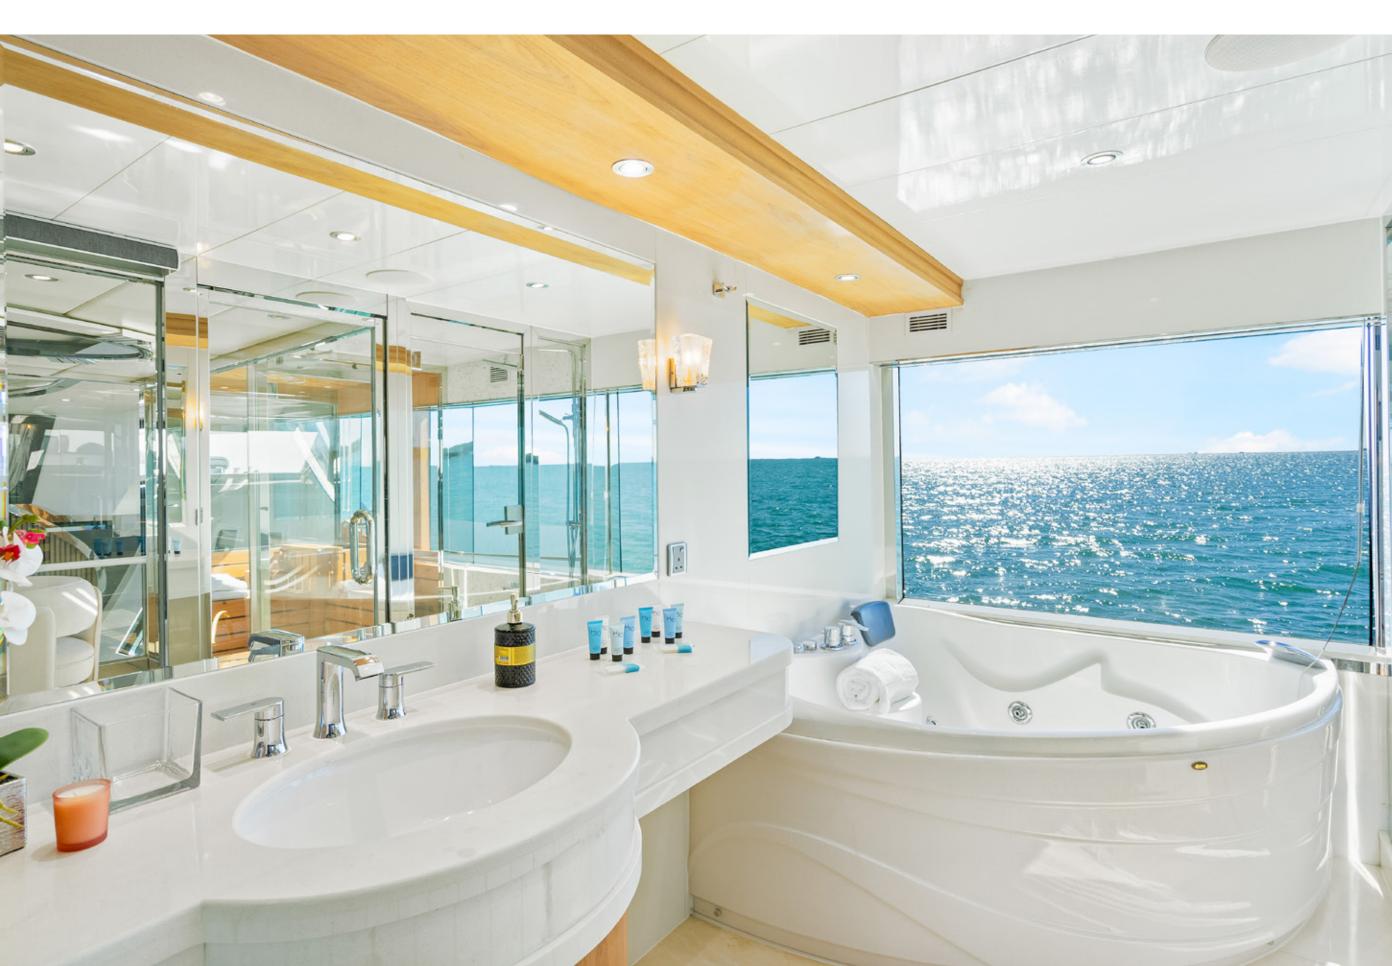

## KEY FEATURES

- Full Beam Master Stateroom on Main Deck Complete
  with Sauna and Jacuzzi Tub
- Impressive Interior Volume
- Aft Beach Club
- Top Deck Jacuzzi