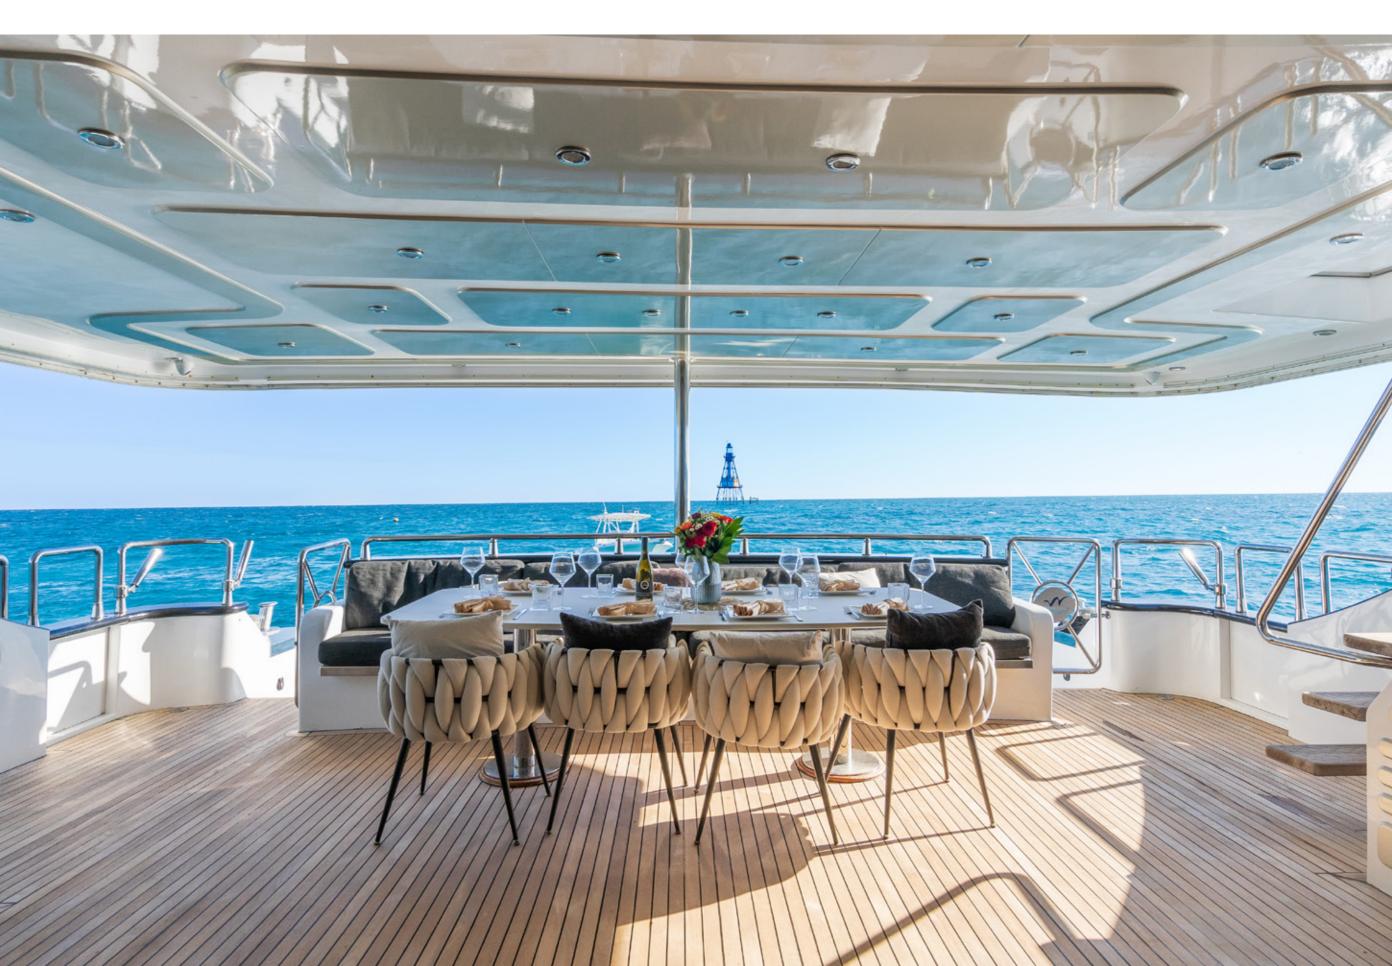

## KEY FEATURES

- Full Beam Master Stateroom on Main Deck Complete
  with Sauna and Jacuzzi Tub
- Impressive Interior Volume
- Aft Beach Club
- Top Deck Jacuzzi