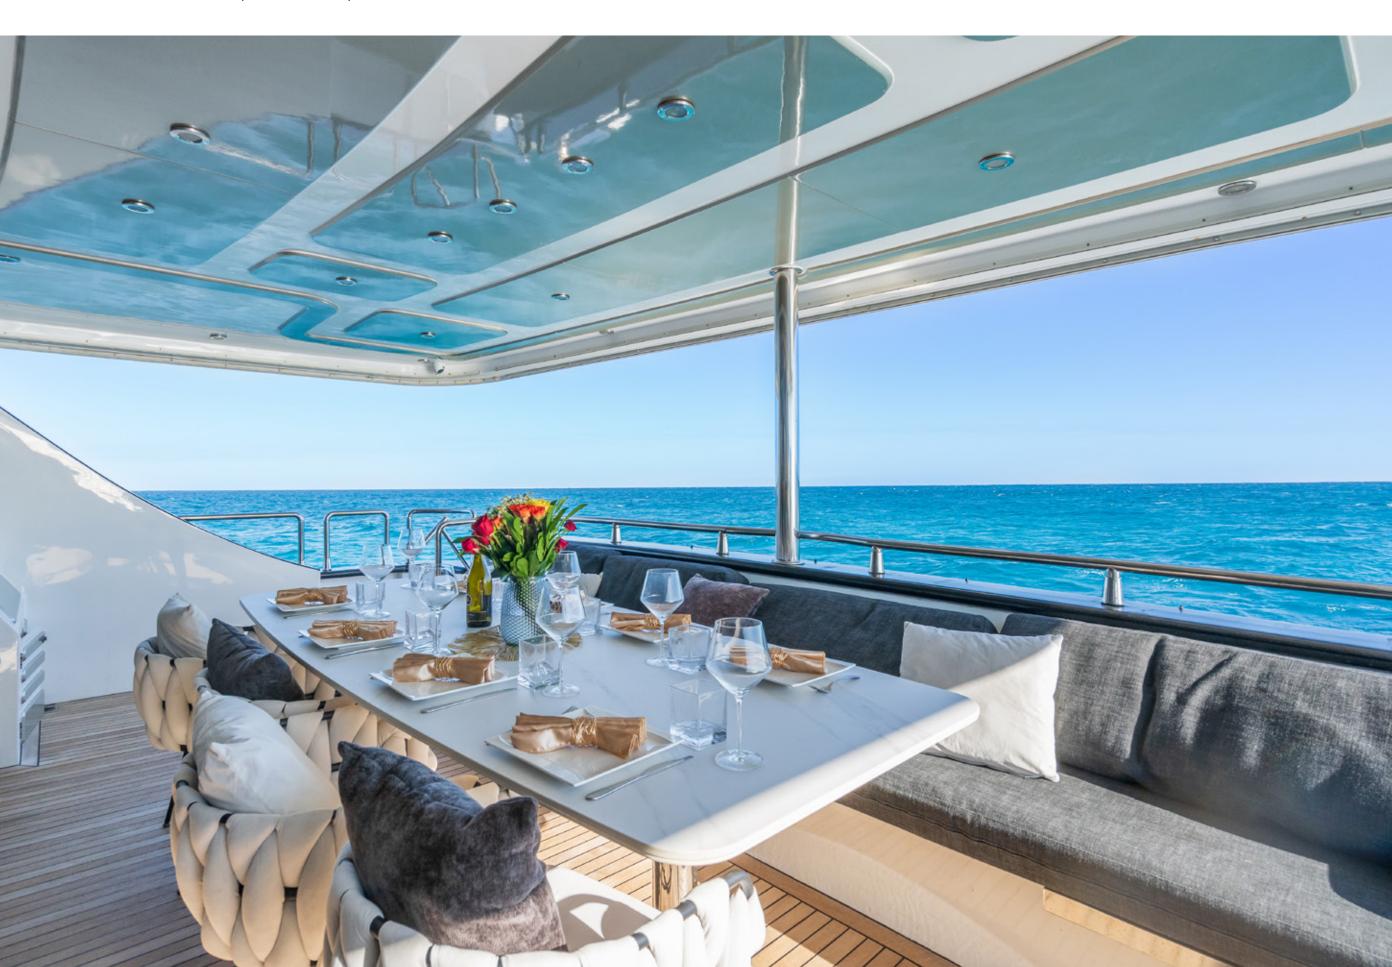

## KEY FEATURES

- Full Beam Master Stateroom on Main Deck Complete
  with Sauna and Jacuzzi Tub
- Impressive Interior Volume
- Aft Beach Club
- Top Deck Jacuzzi