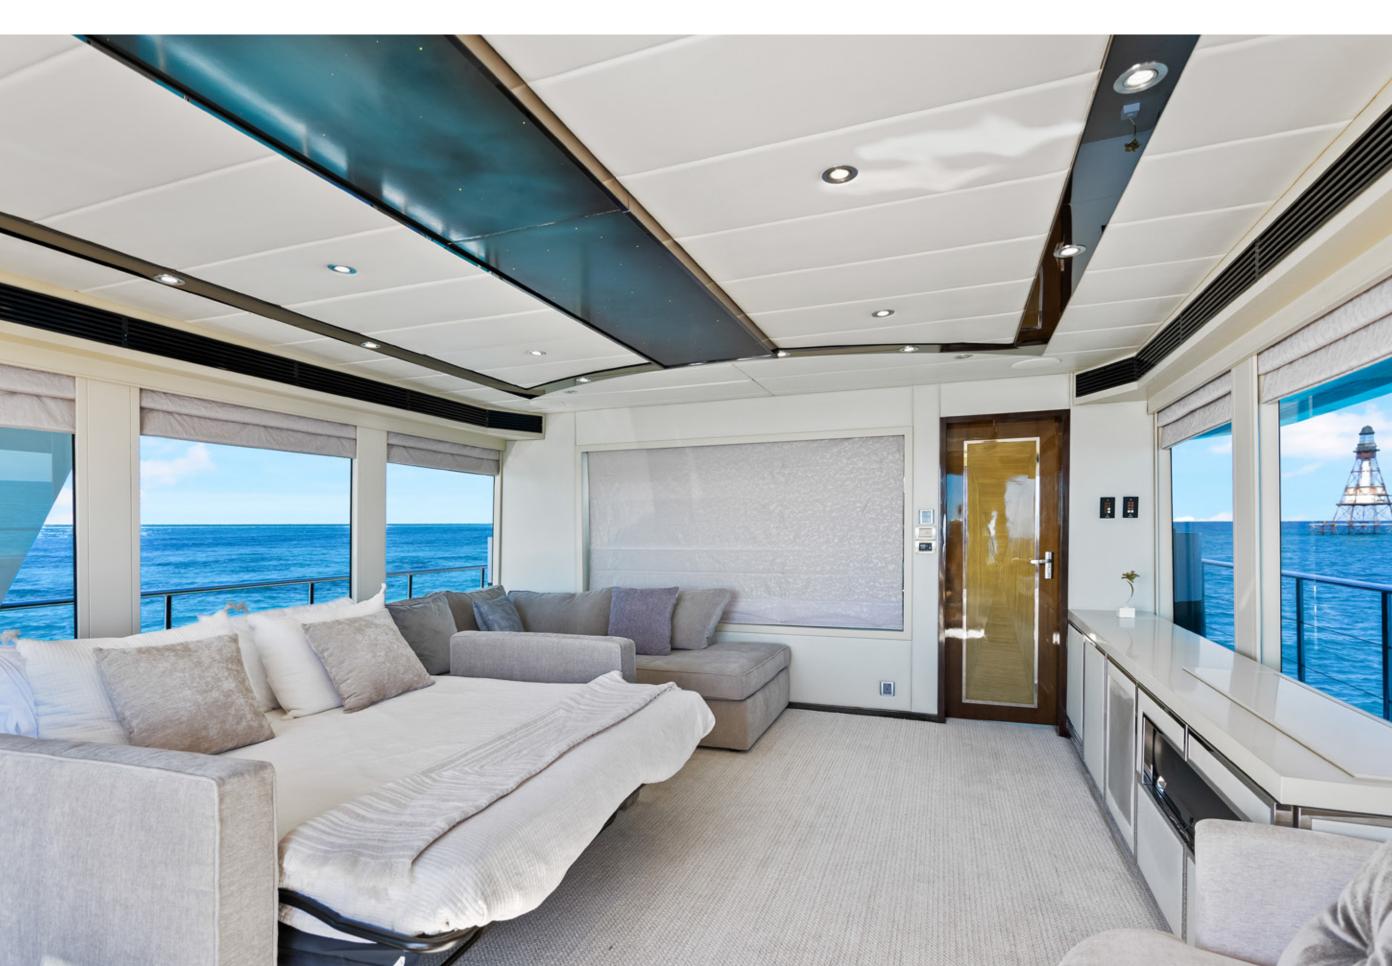

## ACCOMMODATIONS

Number of Guests: 8 Number of Cabins: 4 Cabin Configuration: 3 Double Cabins, 1 Twin Cabins Sky Lounge can transform into Queen bed to accommodate 2 extra guests