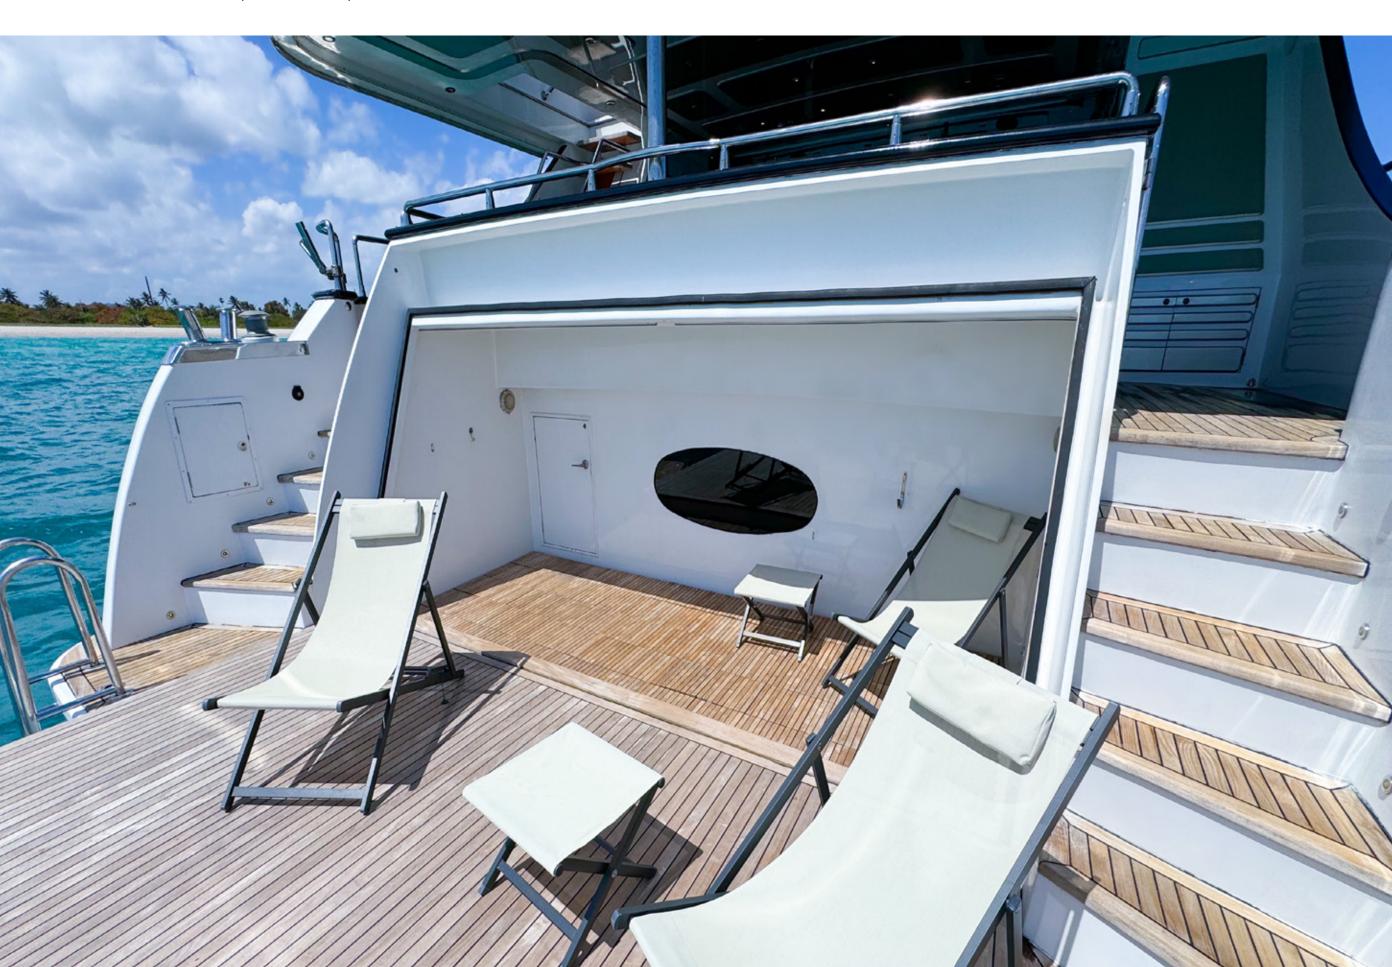

## KEY FEATURES

- Full Beam Master Stateroom on Main Deck Complete
  with Sauna and Jacuzzi Tub
- Impressive Interior Volume
- Aft Beach Club
- Top Deck Jacuzzi