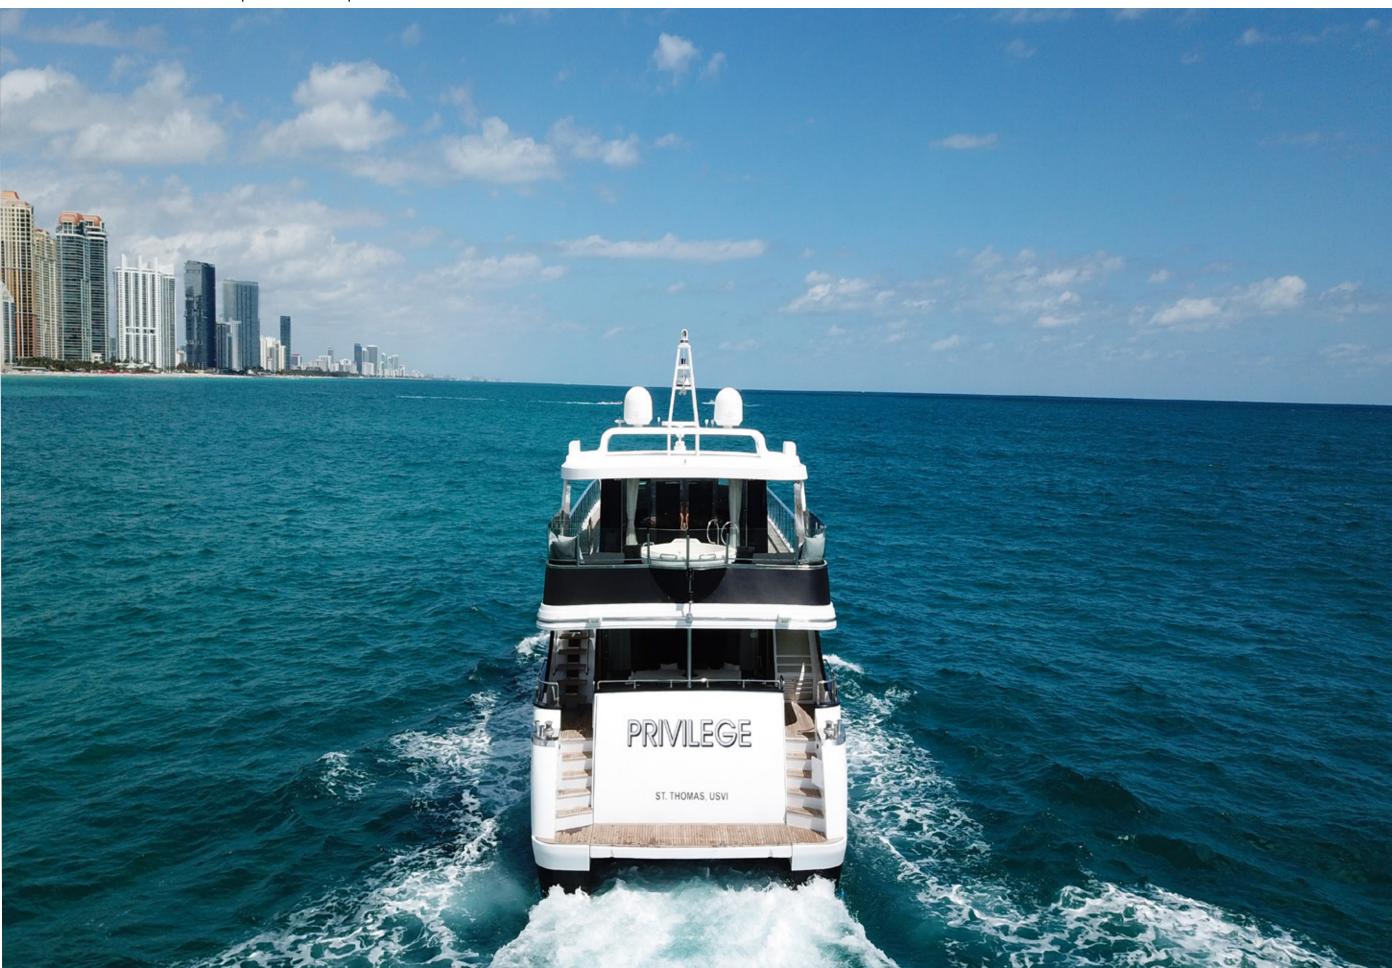

# PRIVILEGE For charter

1 📾 🗖

NHEN

Ξ

LB.

| BUILDER        | Custom Line               |
|----------------|---------------------------|
| BUILT / REFIT  | 2010/2023                 |
| BEAM           | 23′5″                     |
| DRAFT          | 5′8″                      |
| STATEROOMS     | 4                         |
| GUESTS         | 8                         |
| CREW           | 4                         |
| ENGINES        | Twin Caterpillar 1800 bhp |
| CRUISING SPEED | 16 knots                  |