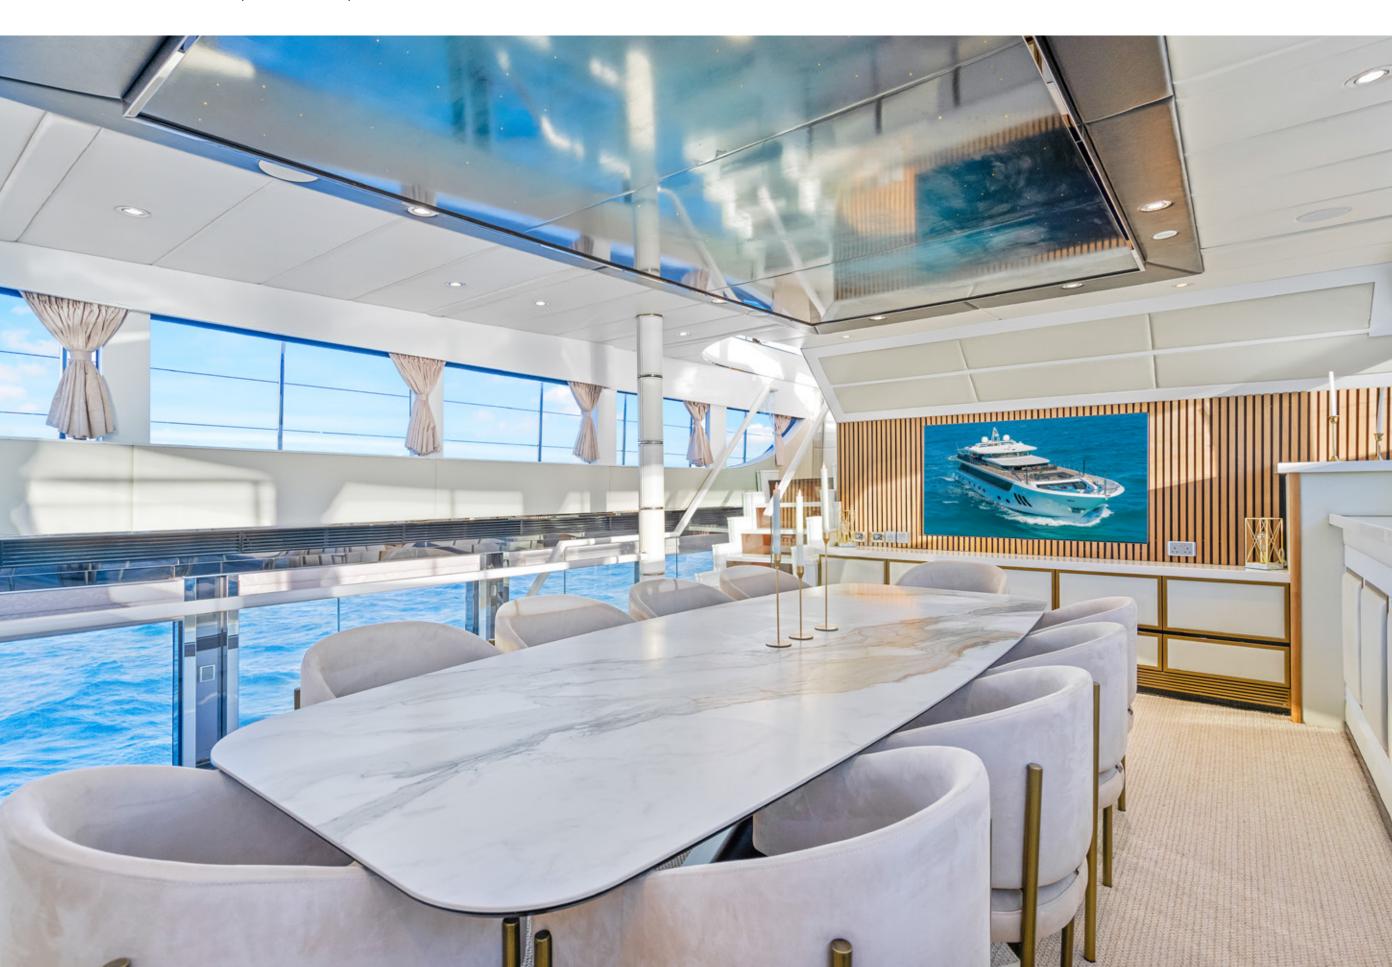

## KEY FEATURES

- Full Beam Master Stateroom on Main Deck Complete
  with Sauna and Jacuzzi Tub
- Impressive Interior Volume
- Aft Beach Club
- Top Deck Jacuzzi