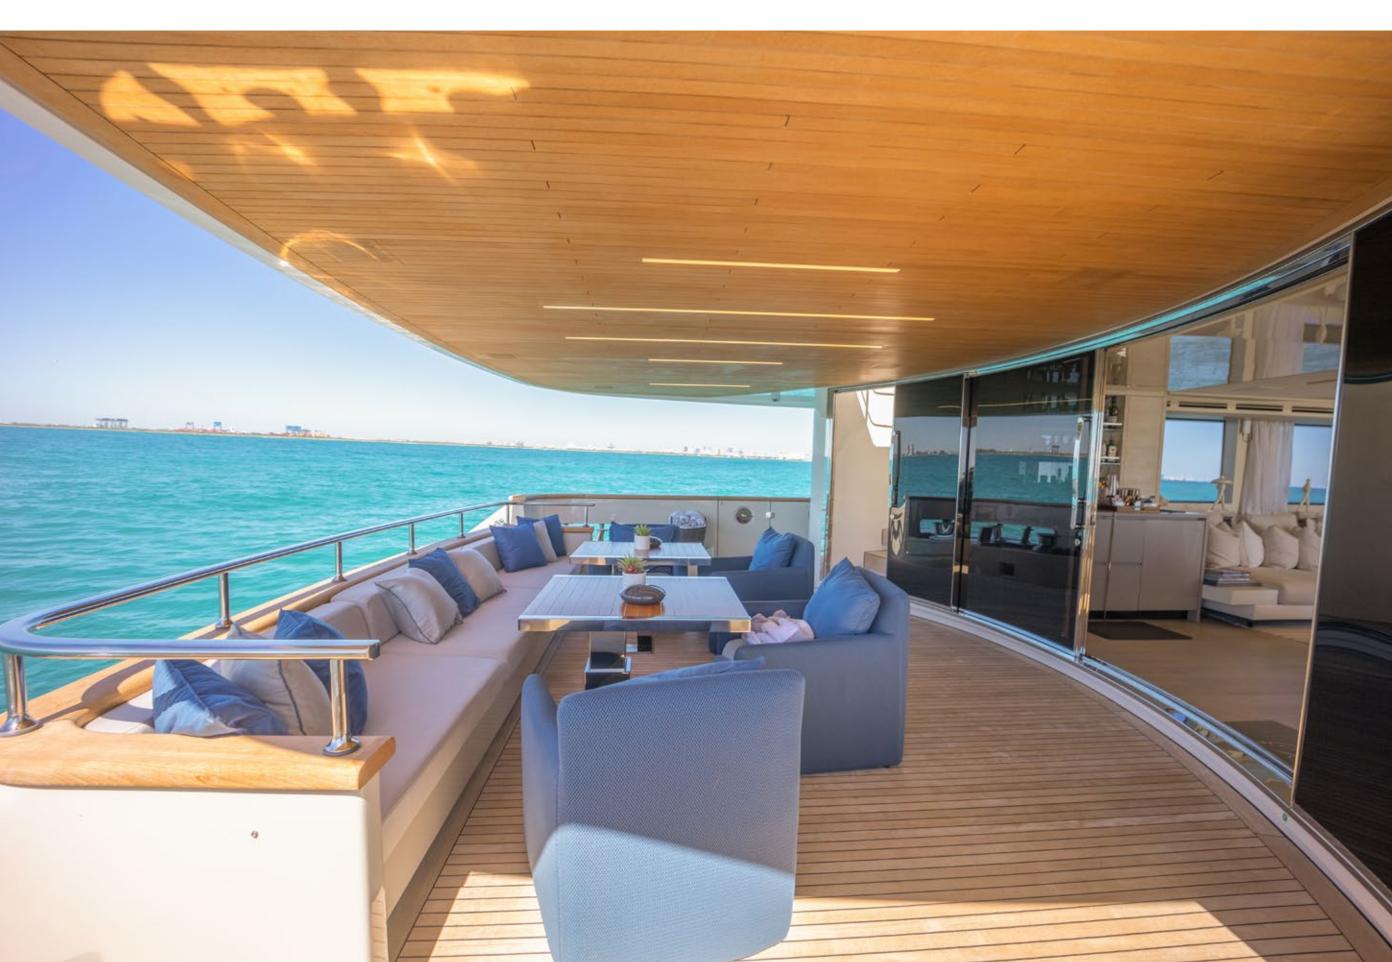

## YACHT FOR CHARTER | PHEONIX | 112' (34.14m) | AFT DECK

#### YACHT FOR CHARTER | PHEONIX | 112' (34.14m) | AFT DECK