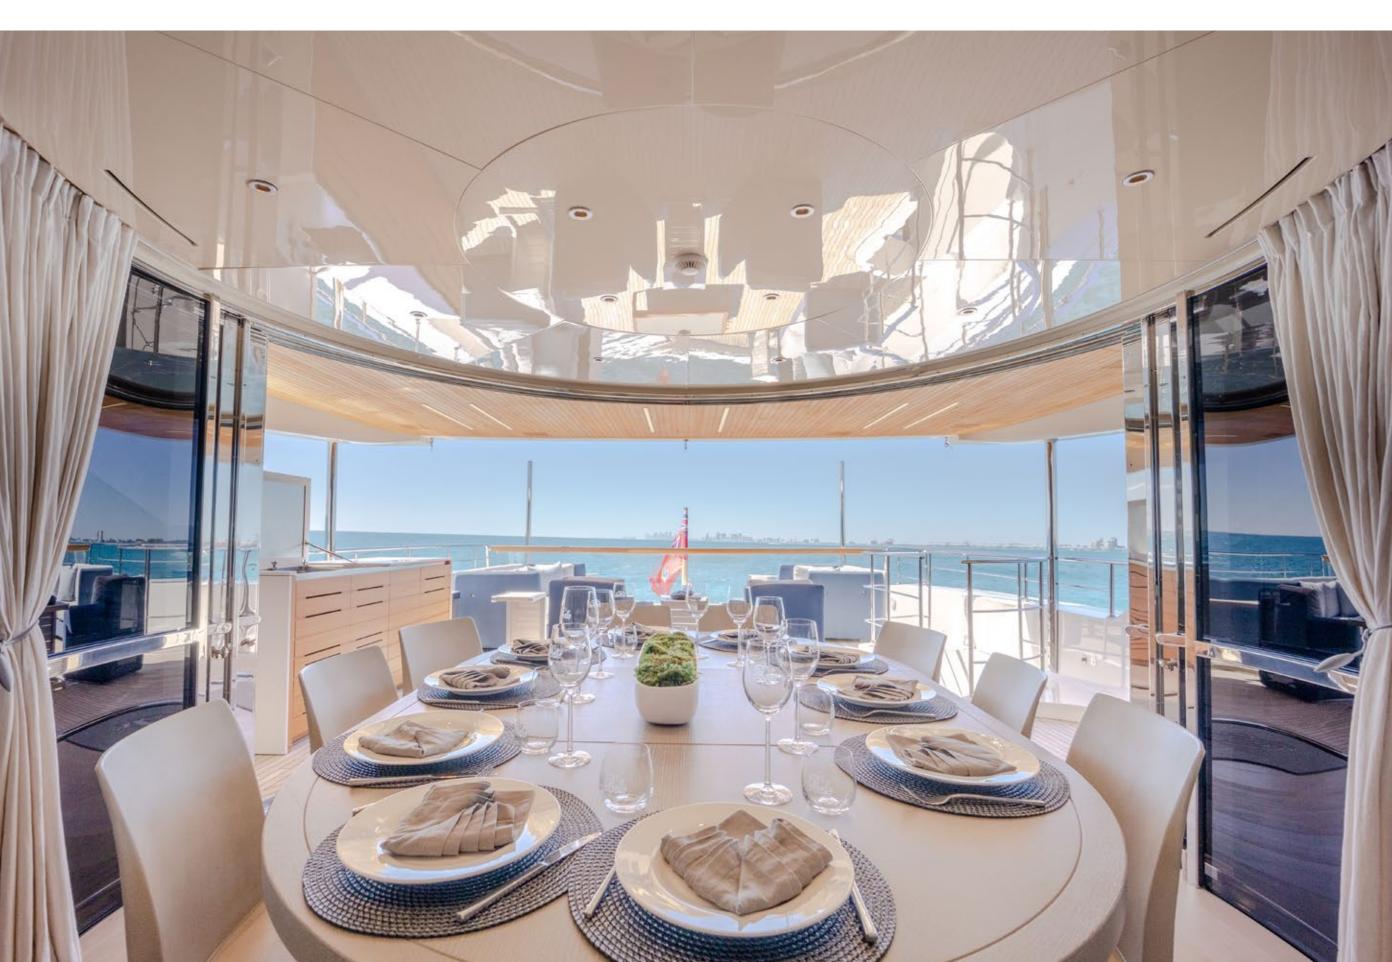

LE A THE THERE

Tipe

- COLONN

ūπ.

# PHOENIX

-----

| BUILDER        | SANLORENZO        |
|----------------|-------------------|
| BUILT / REFIT  | 2019              |
| BEAM           | 25′1″(7.65m)      |
| DRAFT          | 7′0″ (2.13m)      |
| STATEROOMS     | 5                 |
| GUESTS         | 12                |
| CREW           | 5                 |
| ENGINES        | 2x CAT C 32 ACERT |
| CRUISING SPEED | 11 KNOTS          |
| FLAG           | CAYMAN ISLANDS    |

## YACHT FOR CHARTER | PHEONIX | 112' (34.14m) | MAIN SALON



## YACHT FOR CHARTER | PHEONIX | 112' (34.14m) | MAIN SALON



## YACHT FOR CHARTER | PHEONIX | 112' (34.14m) | MAIN SALON



## YACHT FOR CHARTER | PHEONIX | 112' (34.14m) | MAIN DINING



## YACHT FOR CHARTER | PHEONIX | 112' (34.14m) | MAIN DINING



## YACHT FOR CHARTER | PHEONIX | 112' (34.14m) | OWNER SUITE



## YACHT FOR CHARTER | PHEONIX | 112' (34.14m) | OWNER ENSUITE



## YACHT FOR CHARTER | PHEONIX | 112' (34.14m) | GUEST STATEROOM



## YACHT FOR CHARTER | PHEONIX | 112' (34.14m) | GUEST STATEROOM



## YACHT FOR CHARTER | PHEONIX | 112' (34.14m) | TWIN STATEROOM



## YACHT FOR CHARTER | PHEONIX | 112' (34.14m) | TWIN STATEROOM



## YACHT FOR CHARTER | PHEONIX | 112' (34.14m) | SKY LOUNGE



## YACHT FOR CHARTER | PHEONIX | 112' (34.14m) | SKY LOUNGE



## YACHT FOR CHARTER | PHEONIX | 112' (34.14m) | AFT DECK



#### YACHT FOR CHARTER | PHEONIX | 112' (34.14m) | AFT DECK



## YACHT FOR CHARTER | PHEONIX | 112' (34.14m) | SUNDECK



YACHT FOR CHARTER | PHEONIX | 112' (34.14m) | UPPER DECK





## YACHT FOR CHARTER | PHE