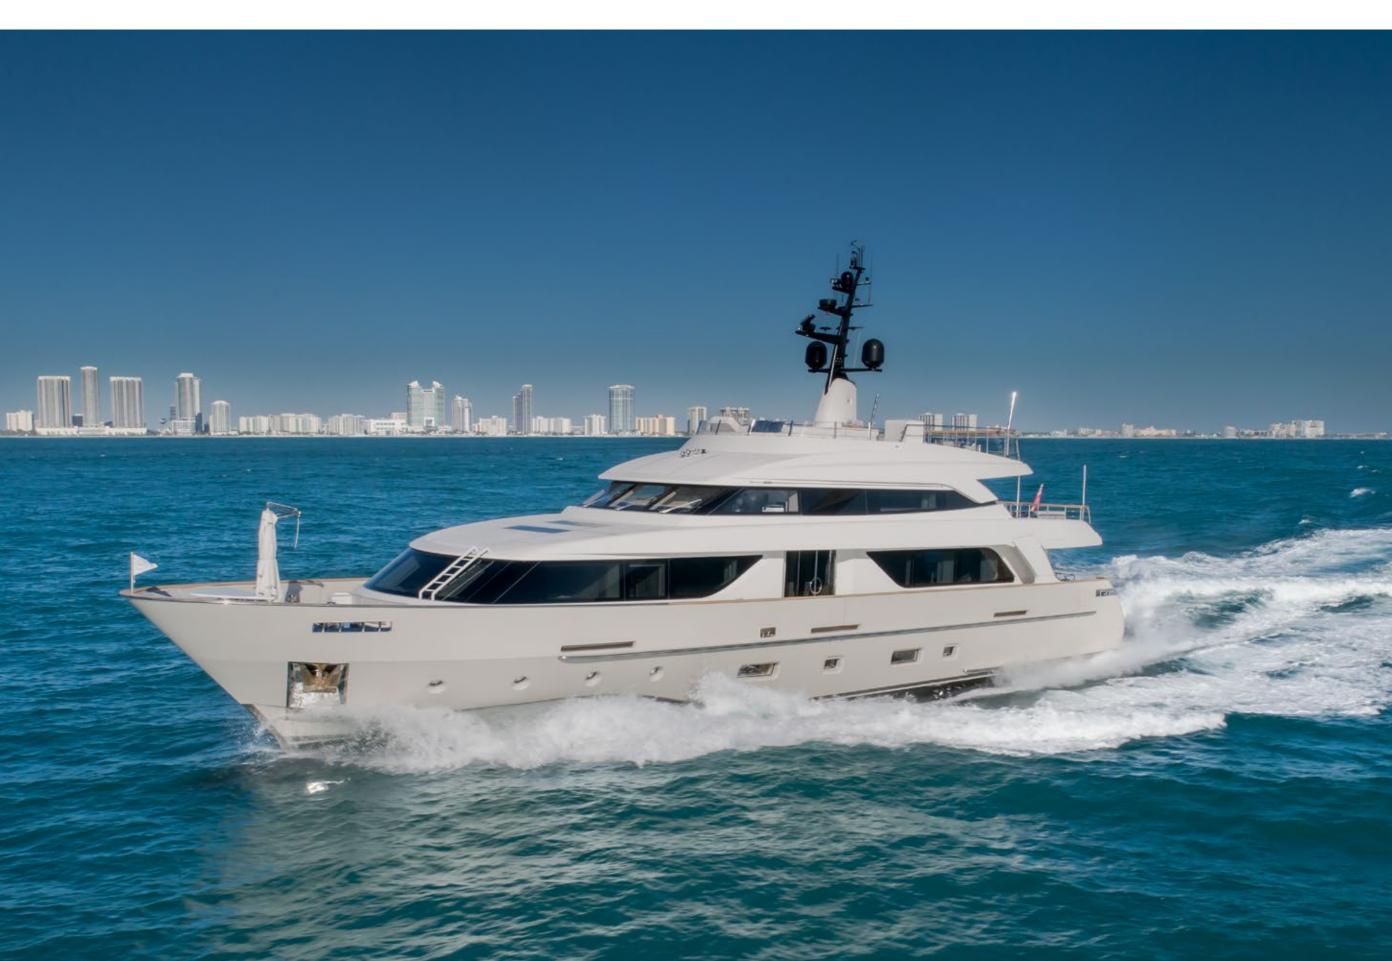

# PHOENIX

-----

| BUILDER        | SANLORENZO        |
|----------------|-------------------|
| BUILT / REFIT  | 2019              |
| BEAM           | 25′1″(7.65m)      |
| DRAFT          | 7′0″ (2.13m)      |
| STATEROOMS     | 5                 |
| GUESTS         | 12                |
| CREW           | 5                 |
| ENGINES        | 2x CAT C 32 ACERT |
| CRUISING SPEED | 11 KNOTS          |
| FLAG           | CAYMAN ISLANDS    |

## YACHT FOR CHARTER | PHEONIX | 112' (34.14m) | MAIN SALON