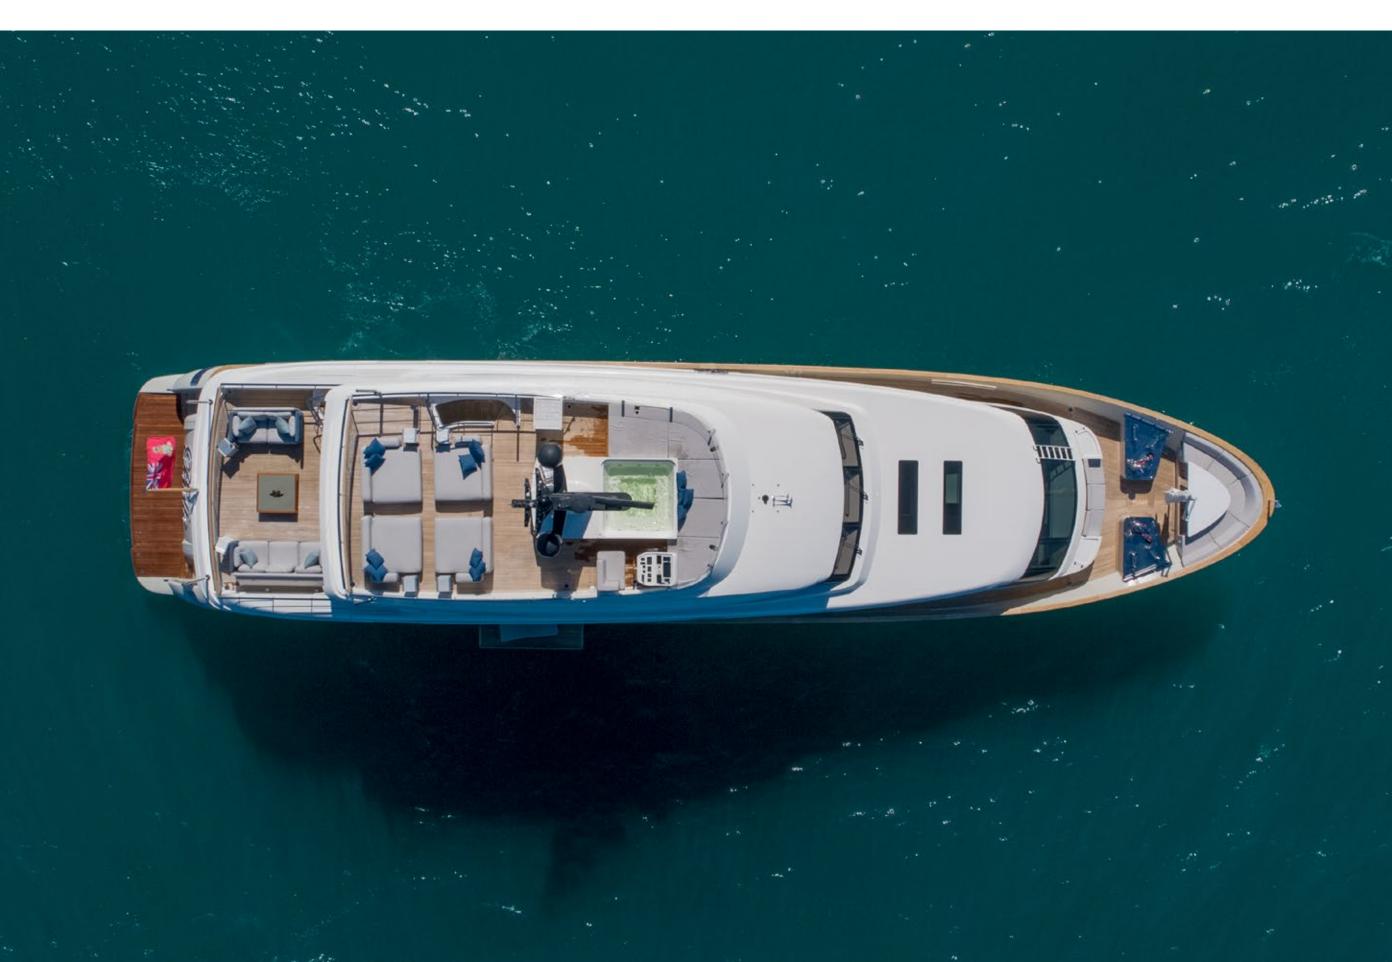

## YACHT FOR CHARTER | PHEONIX | 112' (34.14m) | AFT DECK

#### YACHT FOR CHARTER | PHEONIX | 112' (34.14m) | AFT DECK

## YACHT FOR CHARTER | PHEONIX | 112' (34.14m) | SUNDECK

YACHT FOR CHARTER | PHEONIX | 112' (34.14m) | UPPER DECK

## YACHT FOR CHARTER | PHEONIX | 112' (34.14m) | SUNDECK