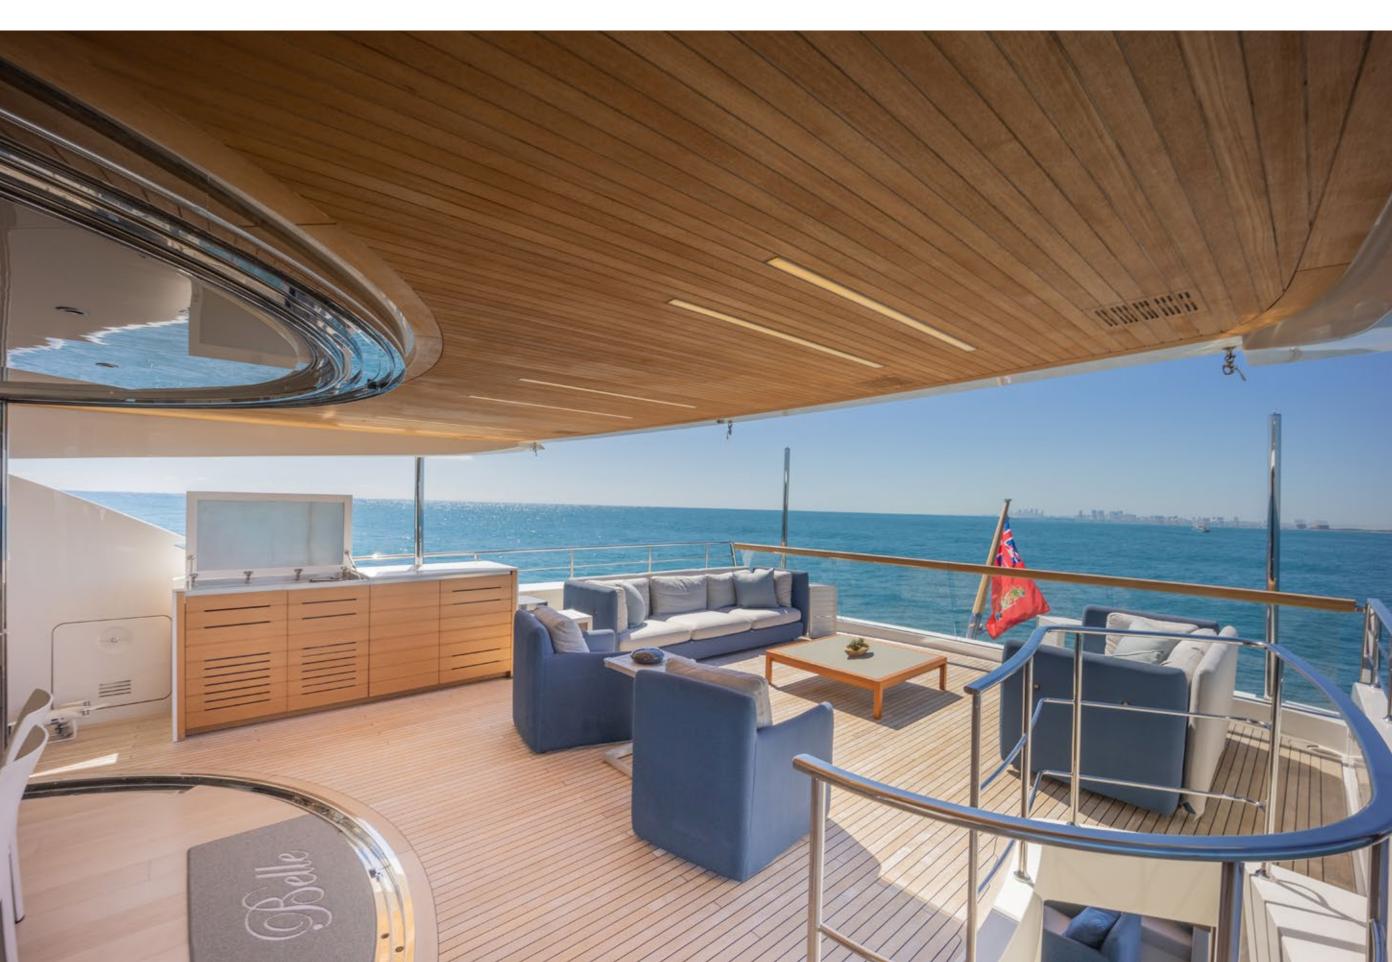

## YACHT FOR CHARTER | PHEONIX | 112' (34.14m) | AFT DECK

#### YACHT FOR CHARTER | PHEONIX | 112' (34.14m) | AFT DECK