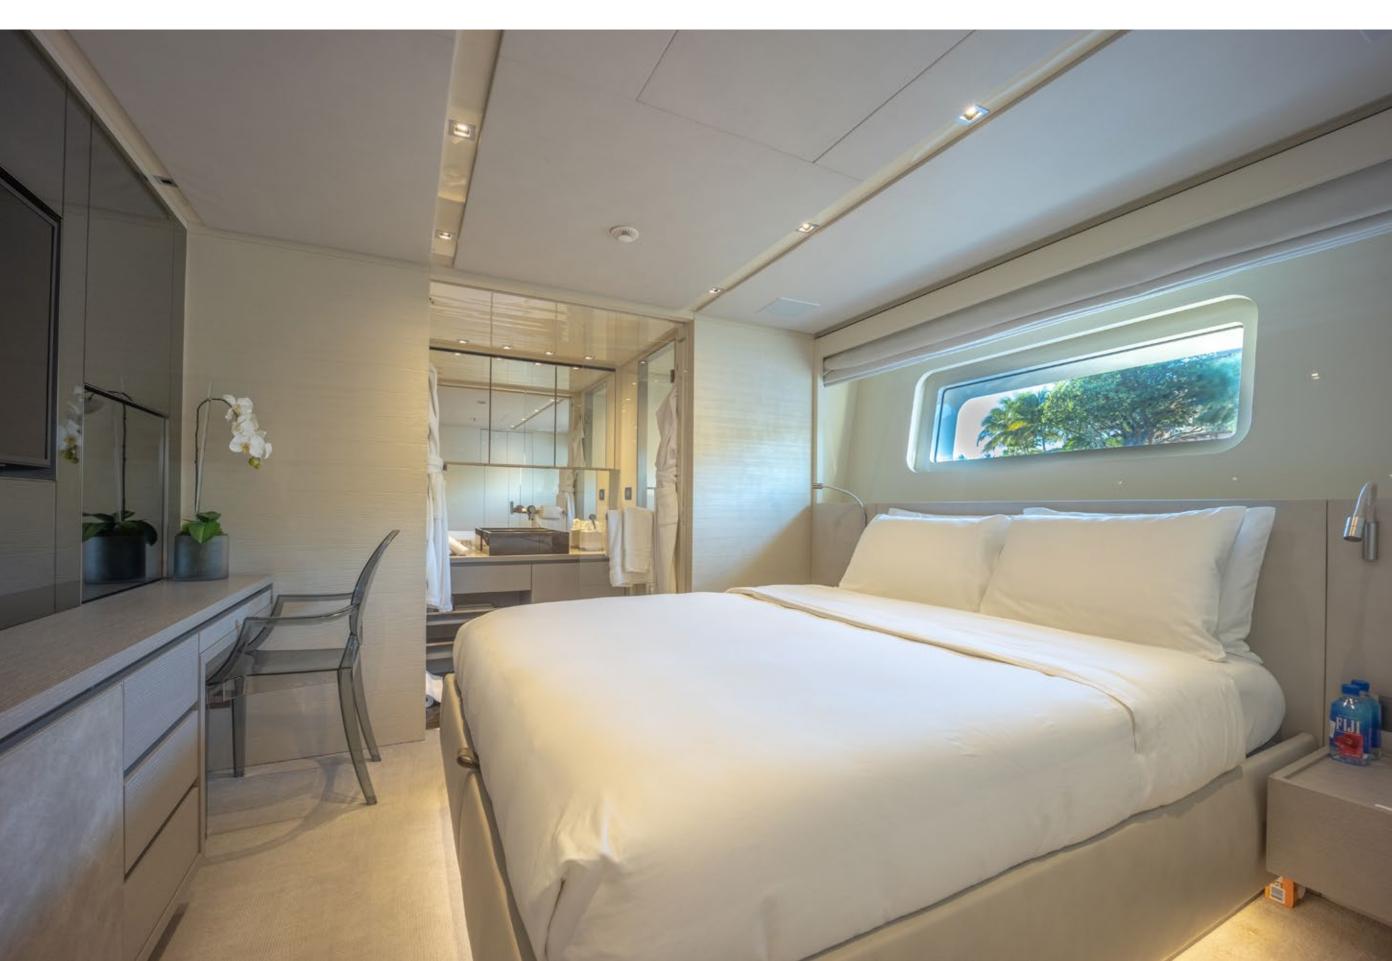

| 5                 |
| GUESTS         | 12                |
| CREW           | 5                 |
| ENGINES        | 2x CAT C 32 ACERT |
| CRUISING SPEED | 11 KNOTS          |
| FLAG           | CAYMAN ISLANDS    |

## YACHT FOR CHARTER | PHEONIX | 112' (34.14m) | MAIN SALON



## YACHT FOR CHARTER | PHEONIX | 112' (34.14m) | MAIN SALON



## YACHT FOR CHARTER | PHEONIX | 112' (34.14m) | MAIN SALON



## YACHT FOR CHARTER | PHEONIX | 112' (34.14m) | MAIN DINING



## YACHT FOR CHARTER | PHEONIX | 112' (34.14m) | MAIN DINING



## YACHT FOR CHARTER | PHEONIX | 112' (34.14m) | OWNER SUITE



## YACHT FOR CHARTER | PHEONIX | 112' (34.14m) | OWNER ENSUITE



## YACHT FOR CHARTER | PHEONIX | 112' (34.14m) | GUEST STATEROOM



## YACHT FOR CHARTER | PHEONIX | 112' (34.14m) | GUEST STATEROOM



## YACHT FOR CHARTER | PHEONIX | 112' (34.14m) | TWIN STATEROOM



## YACHT FOR CHARTER | PHEONIX | 112' (34.14m) | TWIN STATEROOM



## YACHT FOR CHARTER | PHEONIX | 112' (34.14m) | SKY LOUNGE



## YACHT FOR CHARTER | PHEONIX | 112' (34.14m) | SKY LOUNGE



## YACHT FOR CHARTER | PHEONIX | 112' (34.14m) | AFT DECK



#### YACHT FOR CHARTER | PHEONIX | 112' (34.14m) | AFT DECK



## YACHT FOR CHARTER | PHEONIX | 112' (34.14m) | SUNDECK



YACHT FOR CHARTER | PHEONIX | 112' (34.14m) | UPPER DECK





## YACHT FOR CHARTER | PHEONIX | 112' (34.14m) | SUNDECK



## YACHT FOR CHARTER | PHEONIX | 112' (34.14m) | SUNDECK





## YACHT FOR CHARTER | PHEONIX | 112' (34.14m) |



## YACHT FOR CHARTER | PHEONIX | 112' (34.14m) |



#### KEY FEATURES

- On deck owner suite with 180 views
- Large in