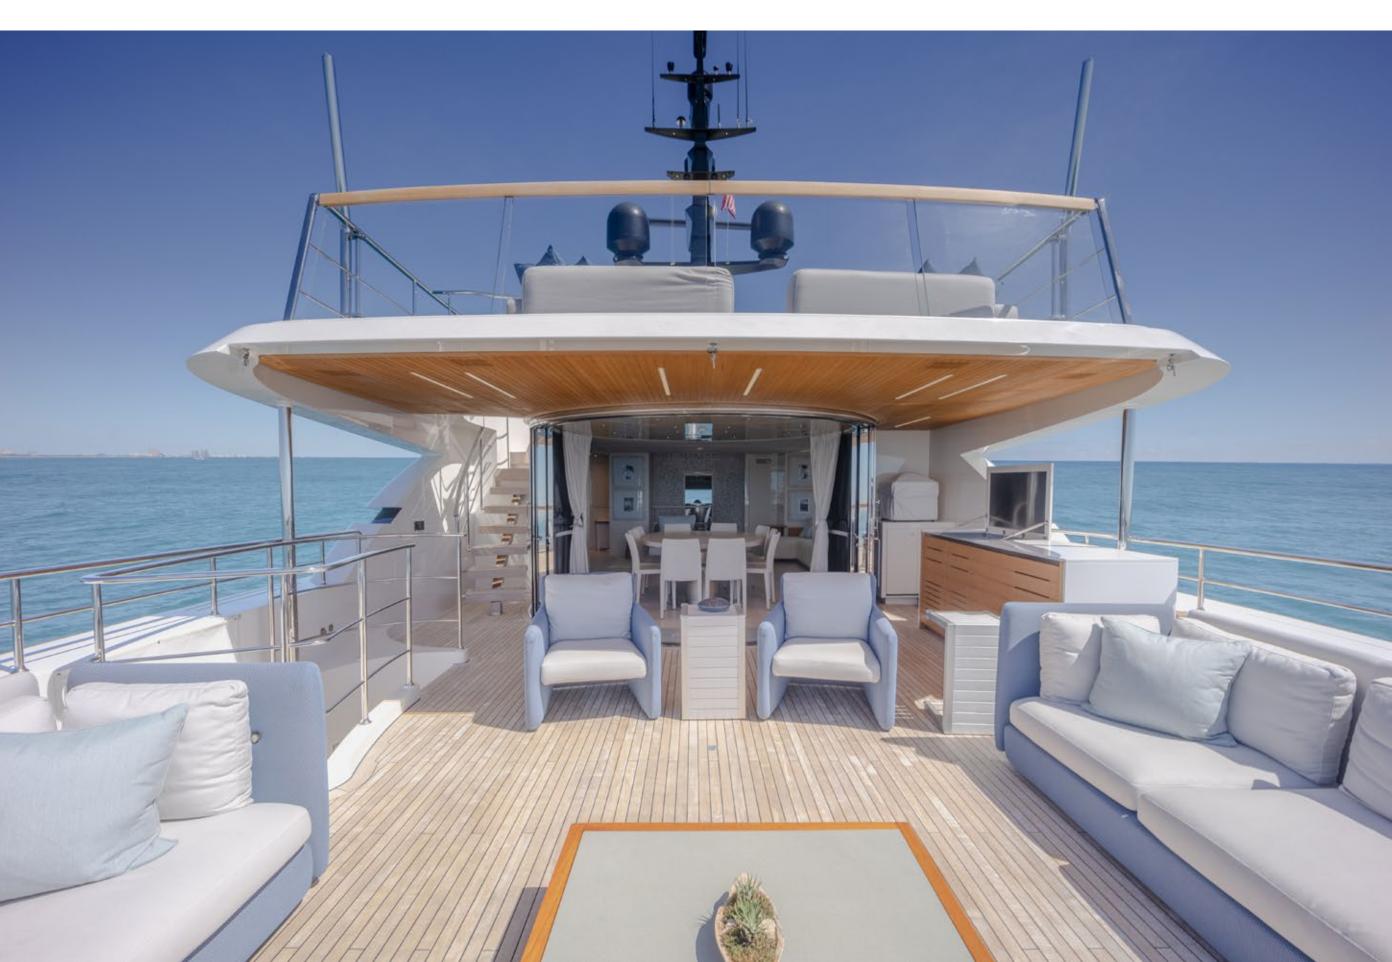

## YACHT FOR CHARTER | PHEONIX | 112' (34.14m) | SUNDECK

YACHT FOR CHARTER | PHEONIX | 112' (34.14m) | UPPER DECK

## YACHT FOR CHARTER | PHEONIX | 112' (34.14m) | SUNDECK