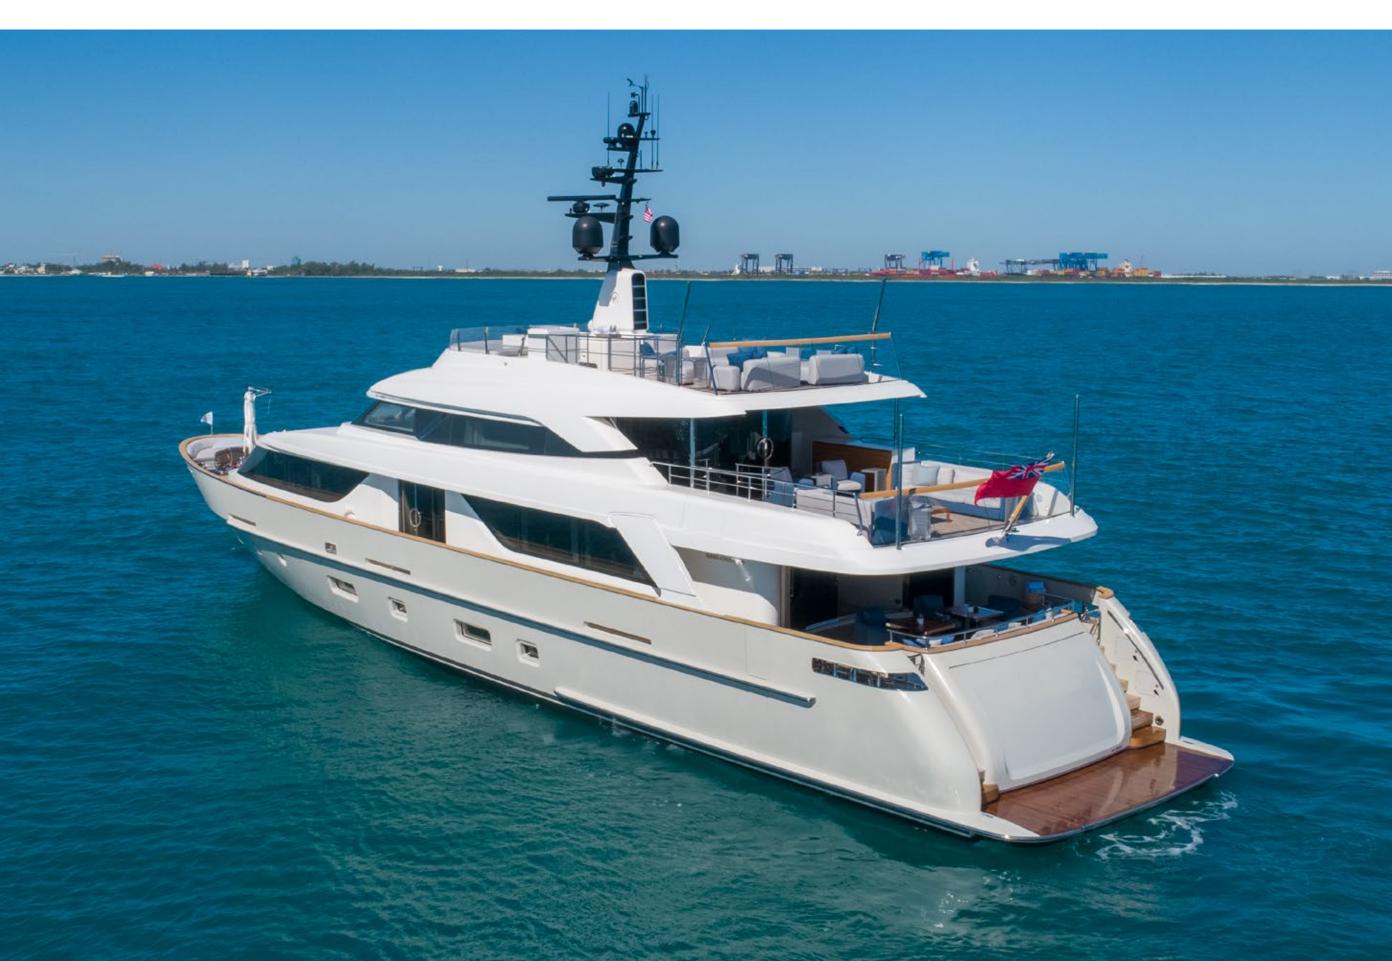

## YACHT FOR CHARTER | PHEONIX | 112' (34.14m) | AFT DECK

#### YACHT FOR CHARTER | PHEONIX | 112' (34.14m) | AFT DECK

## YACHT FOR CHARTER | PHEONIX | 112' (34.14m) | SUNDECK

YACHT FOR CHARTER | PHEONIX | 112' (34.14m) | UPPER DECK