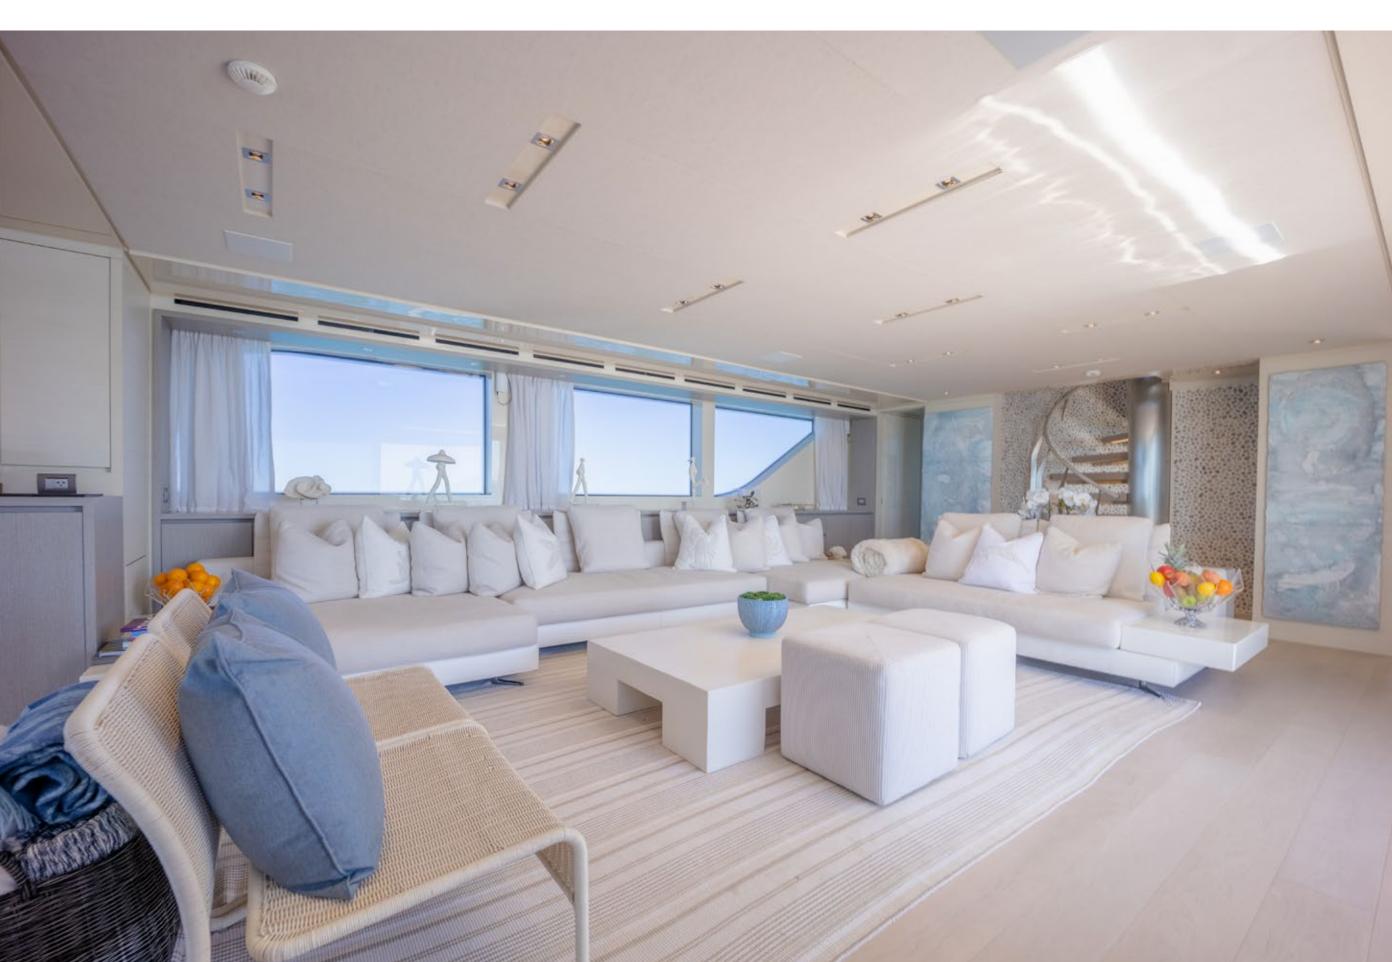

FOR CHARTER

TTL ITTLE A THE THERE

Tipe

- COLONN

ūπ.

# PHOENIX

-----

| BUILDER        | SANLORENZO        |
|----------------|-------------------|
| BUILT / REFIT  | 2019              |
| BEAM           | 25′1″(7.65m)      |
| DRAFT          | 7′0″ (2.13m)      |
| STATEROOMS     | 5                 |
| GUESTS         | 12                |
| CREW           | 5                 |
| ENGINES        | 2x CAT C 32 ACERT |
| CRUISING SPEED | 11 KNOTS          |
| FLAG           | CAYMAN ISLANDS    |

## YACHT FOR CHARTER | PHEONIX | 112' (34.14m) | MAIN SALON



## YACHT FOR CHARTER | PHEONIX | 112' (34.14m) | MAIN SALON



## YACHT FOR CHARTER | PHEONIX | 112' (34.14m) | MAIN SALON



## YACHT FOR CHARTER | PHEONIX | 112' (34.14m) | MAIN DINING



## YACHT FOR CHARTER | PHEONIX | 112' (34.14m) | MAIN DINING



## YACHT FOR CHARTER | PHEONIX | 112' (34.14m) | OWNER SUITE



## YACHT FOR CHARTER | PHEONIX | 112' (34.14m) | OWNER ENSUITE



## YACHT FOR CHARTER | PHEONIX | 112' (34.14m) | GUEST STATEROOM



## YACHT FOR CHARTER | PHEONIX | 112' (34.14m) | GUEST STATEROOM



## YACHT FOR CHARTER | PHEONIX | 112' (34.14m) | TWIN STATEROOM



## YACHT FOR CHARTER | PHEONIX | 112' (34.14m) | TWIN STATEROOM



## YACHT FOR CHARTER | PHEONIX | 112' (34.14m) | SKY LOUNGE



## YACHT FOR CHARTER | PHEONIX | 112' (34.14m) | SKY LOUNGE



## YACHT FOR CHARTER | PHEONIX | 112' (34.14m) | AFT DECK



#### YACHT FOR CHART