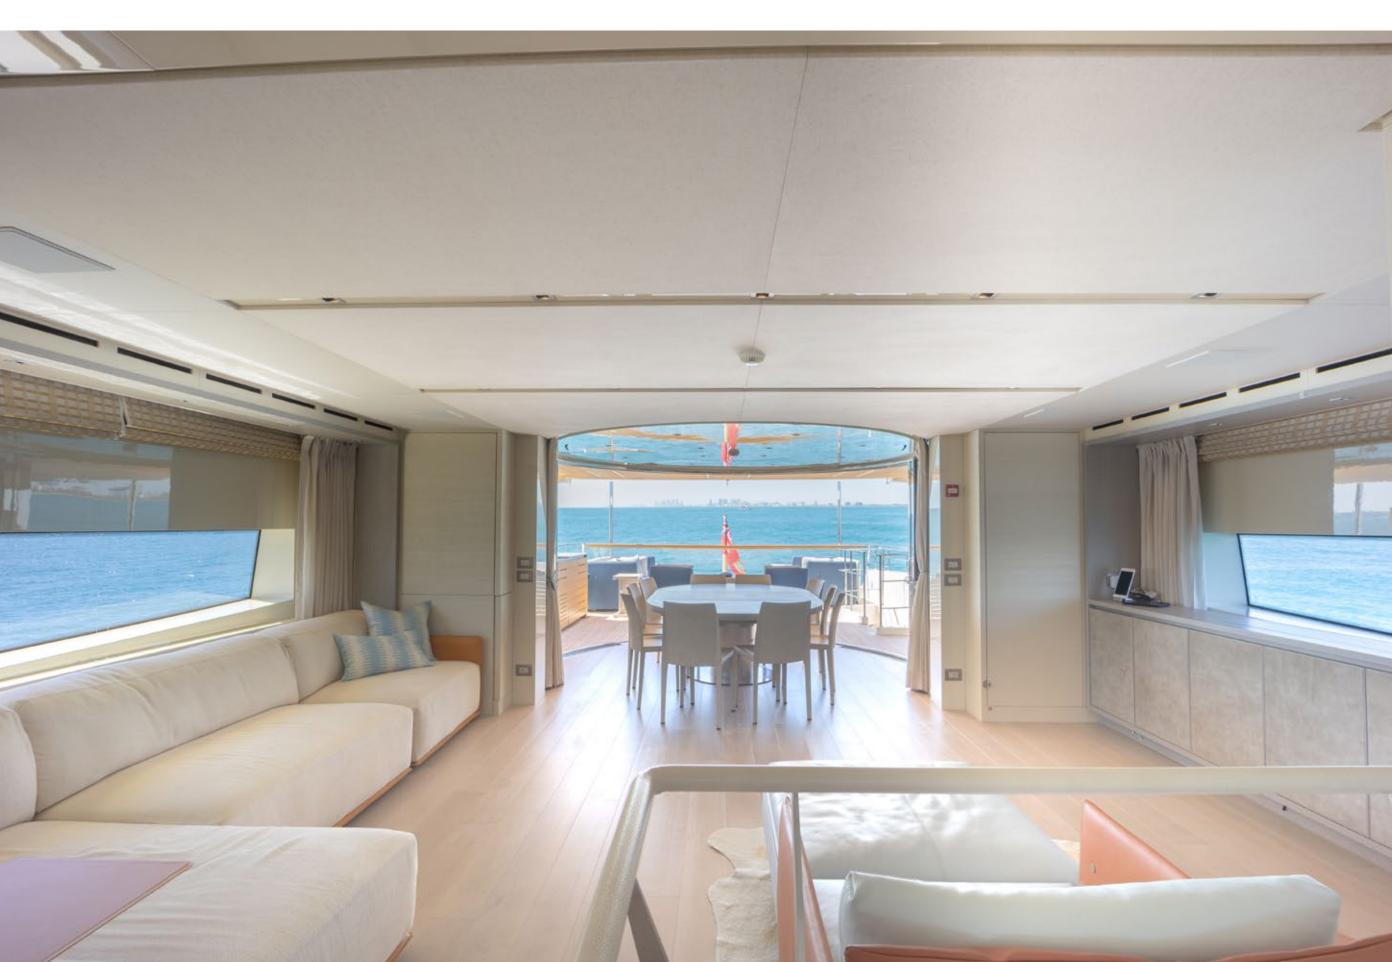

CAYMAN ISLANDS    |

## YACHT FOR CHARTER | PHEONIX | 112' (34.14m) | MAIN SALON



## YACHT FOR CHARTER | PHEONIX | 112' (34.14m) | MAIN SALON



## YACHT FOR CHARTER | PHEONIX | 112' (34.14m) | MAIN SALON



## YACHT FOR CHARTER | PHEONIX | 112' (34.14m) | MAIN DINING



## YACHT FOR CHARTER | PHEONIX | 112' (34.14m) | MAIN DINING



## YACHT FOR CHARTER | PHEONIX | 112' (34.14m) | OWNER SUITE



## YACHT FOR CHARTER | PHEONIX | 112' (34.14m) | OWNER ENSUITE



## YACHT FOR CHARTER | PHEONIX | 112' (34.14m) | GUEST STATEROOM



## YACHT FOR CHARTER | PHEONIX | 112' (34.14m) | GUEST STATEROOM



## YACHT FOR CHARTER | PHEONIX | 112' (34.14m) | TWIN STATEROOM



## YACHT FOR CHARTER | PHEONIX | 112' (34.14m) | TWIN STATEROOM



## YACHT FOR CHARTER | PHEONIX | 112' (34.14m) | SKY LOUNGE



## YACHT FOR CHARTER | PHEONIX | 112' (34.14m) | SKY LOUNGE



## YACHT FOR CHARTER | PHEONIX | 112' (34.14m) | AFT DECK



#### YACHT FOR CHARTER | PHEONIX | 112' (34.14m) | AFT DECK



## YACHT FOR CHARTER | PHEONIX | 112' (34.14m) | SUNDECK



YACHT FOR CHARTER | PHEONIX | 112' (34.14m) | UPPER DECK





## YACHT FOR CHARTER | PHEONIX | 112' (34.14m) | SUNDECK



## YACHT FOR CHARTER | PHEONIX | 112' (34.14m) | SUNDECK





## YACHT FOR CHARTER | PHEONIX | 112' (34.14m) |



## YACHT FOR CHARTER | PHEONIX | 112' (34.14m) |



#### KEY FEATURES

- On deck owner suite with 180 views
- Large indoor and outdoor dining spaces
- Jacuzzi
- Zero speed stabilzation
- Spacious main salon
- Local spearfishing and fishing knowledge
- Amazing crew

#### TENDERS & TOYS

- 2023 35' Scout 355LXF 3 x