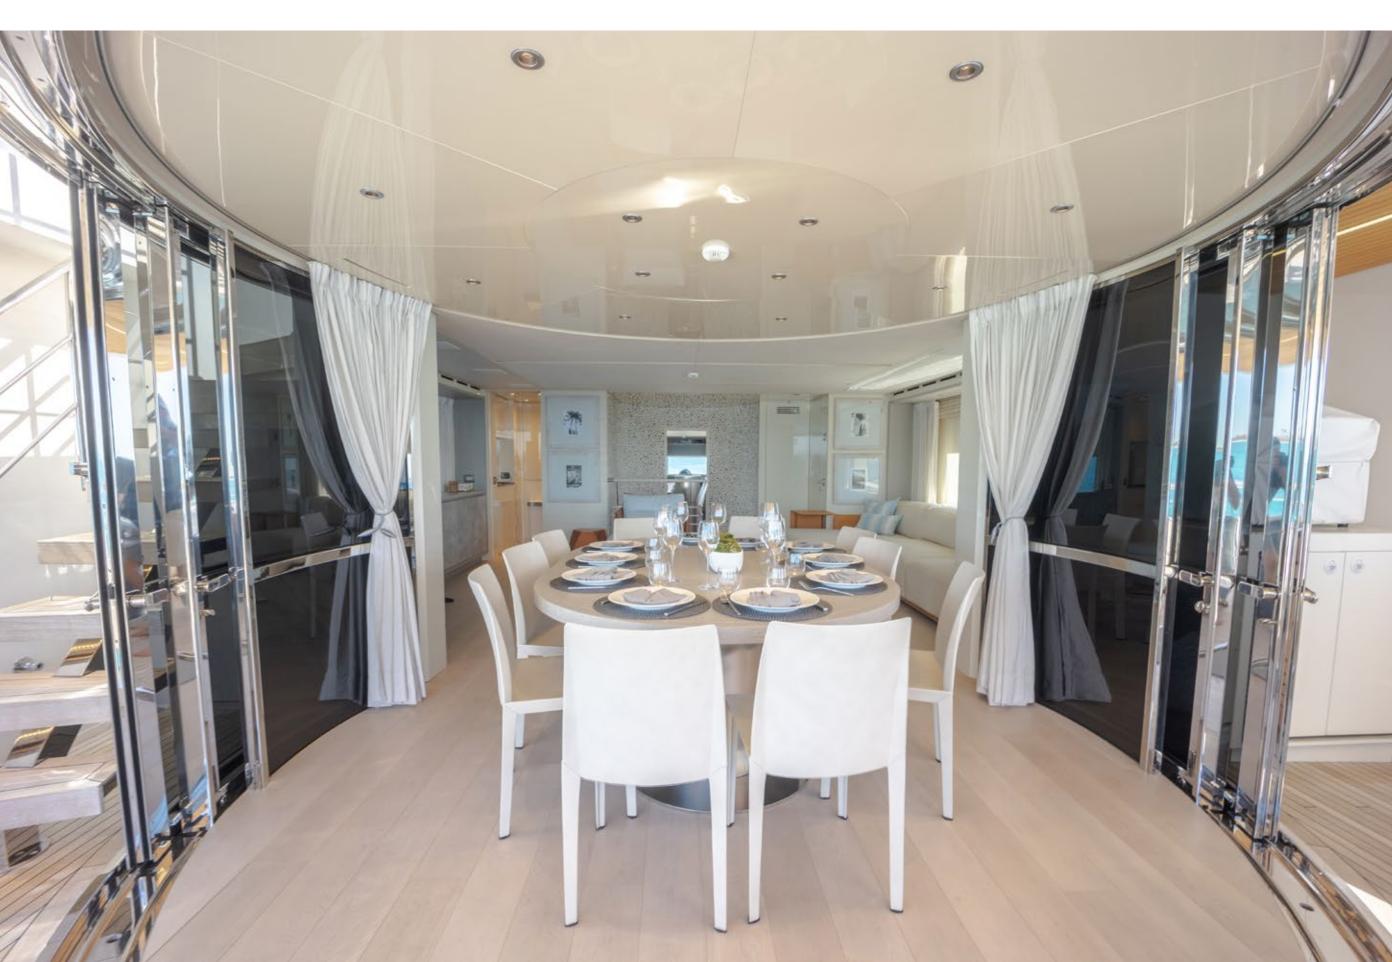

FOR CHARTER

TTL ITTLE A THE THERE

Tipe

- COLONN

ūπ.

# PHOENIX

-----

| BUILDER        | SANLORENZO        |
|----------------|-------------------|
| BUILT / REFIT  | 2019              |
| BEAM           | 25′1″(7.65m)      |
| DRAFT          | 7′0″ (2.13m)      |
| STATEROOMS     | 5                 |
| GUESTS         | 12                |
| CREW           | 5                 |
| ENGINES        | 2x CAT C 32 ACERT |
| CRUISING SPEED | 11 KNOTS          |
| FLAG           | CAYMAN ISLANDS    |

## YACHT FOR CHARTER | PHEONIX | 112' (34.14m) | MAIN SALON



## YACHT FOR CHARTER | PHEONIX | 112' (34.14m) | MAIN SALON



## YACHT FOR CHARTER | PHEONIX | 112' (34.14m) | MAIN SALON



## YACHT FOR CHARTER | PHEONIX | 112' (34.14m) | MAIN DINING



## YACHT FOR CHARTER | PHEONIX | 112' (34.14m) | MAIN DINING



## YACHT FOR CHARTER | PHEONIX | 112' (34.14m) | OWNER SUITE



## YACHT FOR CHARTER | PHEONIX | 112' (34.14m) | OWNER ENSUITE



## YACHT FOR CHARTER | PHEONIX | 112' (34.14m) | GUEST STATEROOM



## YACHT FOR CHARTER | PHEONIX | 112' (34.14m) | GUEST STATEROOM



## YACHT FOR CHARTER | PHEONIX | 112' (34.14m) | TWIN STATEROOM



## YACHT FOR CHARTER | PHEONIX | 112' (34.14m) | TWIN STATEROOM



## YACHT FOR CHARTER | PHEONIX | 112' (34.14m) | SKY LOUNGE



## YACHT FOR CHARTER | PHEONIX | 112' (34.14m) | SKY LOUNGE



## YACHT FOR CHARTER | PHEONIX | 112' (34.14m) | AFT DECK



#### YACHT FOR CHARTER | PHEONIX | 112' (34.14m) | AFT DECK



## YACHT FOR CHARTER | PHEONIX | 112' (34.14m) | SUNDECK



YACHT FOR CHARTER | PHEO