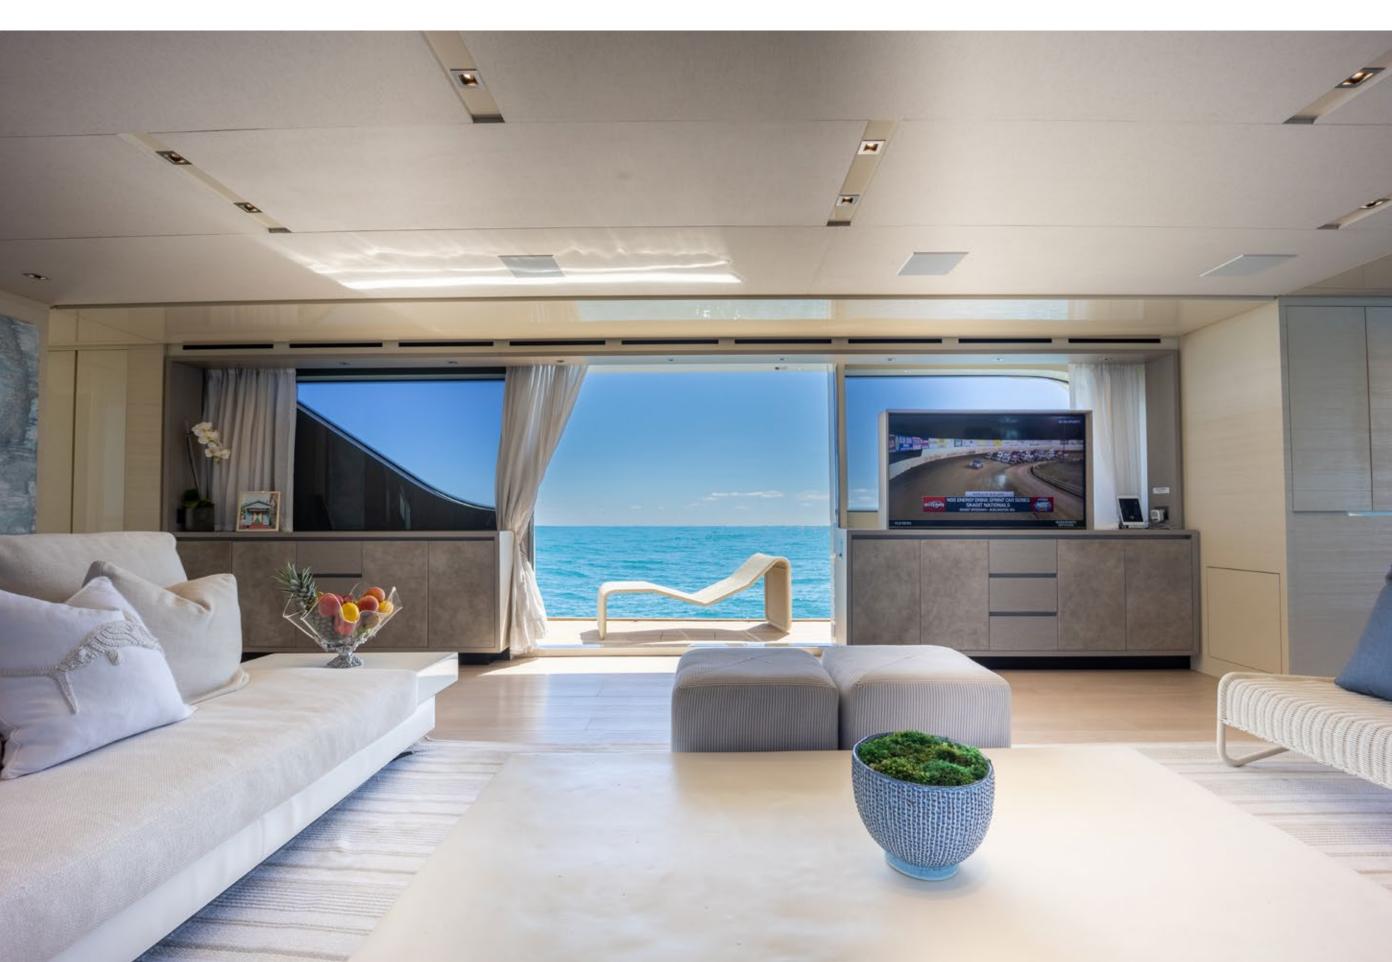

FOR CHARTER

TTL ITTLE A THE THERE

Tipe

- COLONN

ūπ.

# PHOENIX

-----

| BUILDER        | SANLORENZO        |
|----------------|-------------------|
| BUILT / REFIT  | 2019              |
| BEAM           | 25′1″(7.65m)      |
| DRAFT          | 7′0″ (2.13m)      |
| STATEROOMS     | 5                 |
| GUESTS         | 12                |
| CREW           | 5                 |
| ENGINES        | 2x CAT C 32 ACERT |
| CRUISING SPEED | 11 KNOTS          |
| FLAG           | CAYMAN ISLANDS    |

## YACHT FOR CHARTER | PHEONIX | 112' (34.14m) | MAIN SALON



## YACHT FOR CHARTER | PHEONIX | 112' (34.14m) | MAIN SALON



## YACHT FOR CHARTER | PHEONIX | 112' (34.14m) | MAIN SALON



## YACHT FOR CHARTER | PHEONIX | 112' (34.14m) | MAIN DINING



## YACHT FOR CHARTER | PHEONIX | 112' (34.14m) | MAIN DINING



## YACHT FOR CHARTER | PHEONIX | 112' (34.14m) | OWNER SUITE



## YACHT FOR CHARTER | PHEONIX | 112' (34.14m) | OWNER ENSUITE



## YACHT FOR CHARTER | PHEONIX | 112' (34.14m) | GUEST STATEROOM



## YACHT FOR CHARTER | PHEONIX | 112' (34.14m) | GUEST STATEROOM



## YACHT FOR CHARTER | PHEONIX | 112' (34.14m) | TWIN STATEROOM



## YACHT FOR CHARTER | PHEONIX | 112' (34.14m) | TWIN STATEROOM



## YACHT FOR CHARTER | PHEONIX | 112' (34.14m) | SKY LOUNGE



## YACHT FOR CHARTER | PHEONIX | 112' (34.14m) | SKY LOUNGE



## YACHT FOR CHARTER | PHEONIX | 112' (34.14m) | AFT DECK



#### YACHT FOR CHARTER | PHEONIX | 112' (34.14m) | AFT DECK



## YACHT FOR CHARTER