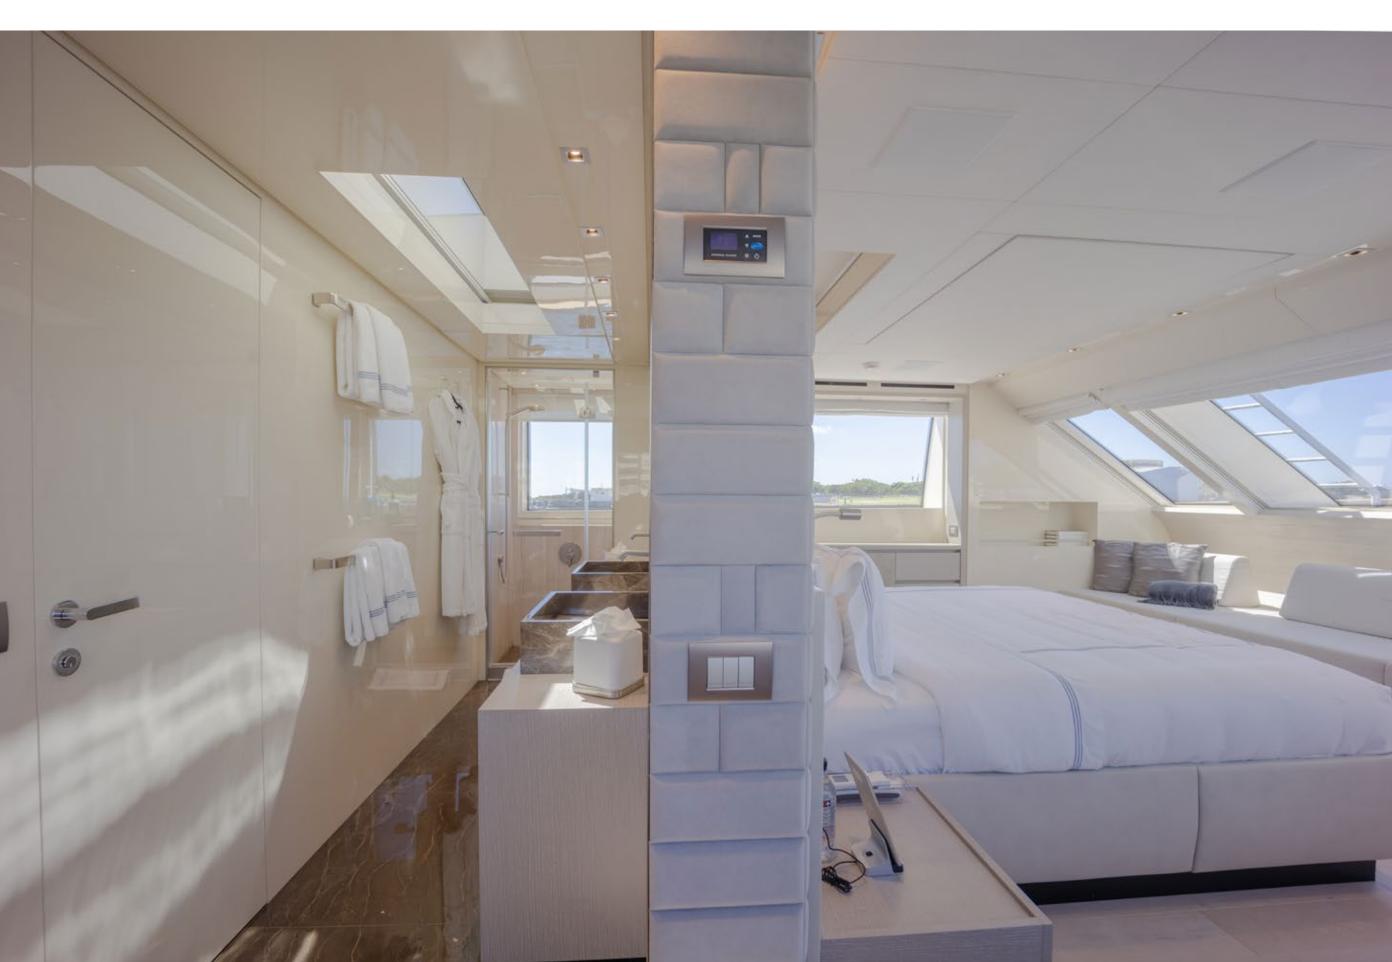

-|
| BUILT / REFIT  | 2019              |
| BEAM           | 25′1″(7.65m)      |
| DRAFT          | 7′0″ (2.13m)      |
| STATEROOMS     | 5                 |
| GUESTS         | 12                |
| CREW           | 5                 |
| ENGINES        | 2x CAT C 32 ACERT |
| CRUISING SPEED | 11 KNOTS          |
| FLAG           | CAYMAN ISLANDS    |

## YACHT FOR CHARTER | PHEONIX | 112' (34.14m) | MAIN SALON



## YACHT FOR CHARTER | PHEONIX | 112' (34.14m) | MAIN SALON



## YACHT FOR CHARTER | PHEONIX | 112' (34.14m) | MAIN SALON



## YACHT FOR CHARTER | PHEONIX | 112' (34.14m) | MAIN DINING



## YACHT FOR CHARTER | PHEONIX | 112' (34.14m) | MAIN DINING



## YACHT FOR CHARTER | PHEONIX | 112' (34.14m) | OWNER SUITE



## YACHT FOR CHARTER | PHEONIX | 112' (34.14m) | OWNER ENSUITE



## YACHT FOR CHARTER | PHEONIX | 112' (34.14m) | GUEST STATEROOM



## YACHT FOR CHARTER | PHEONIX | 112' (34.14m) | GUEST STATEROOM



## YACHT FOR CHARTER | PHEONIX | 112' (34.14m) | TWIN STATEROOM



## YACHT FOR CHARTER | PHEONIX | 112' (34.14m) | TWIN STATEROOM



## YACHT FOR CHARTER | PHEONIX | 112' (34.14m) | SKY LOUNGE



## YACHT FOR CHARTER | PHEONIX | 112' (34.14m) | SKY LOUNGE



## YACHT FOR CHARTER | PHEONIX | 112' (34.14m) | AFT DECK



#### YACHT FOR CHARTER | PHEONIX | 112' (34.14m) | AFT DECK



## YACHT FOR CHARTER | PHEONIX | 112' (34.14m) | SUNDECK



YACHT FOR CHARTER | PHEONIX | 112' (34.14m) | UPPER DECK





## YACHT FOR CHARTER | PHEONIX | 112' (34.14m) | SUNDECK



## YACHT FOR CHARTER | PHEONIX | 112' (34.14m) | SUNDECK





## YACHT FOR CHARTER | PHEONIX | 1