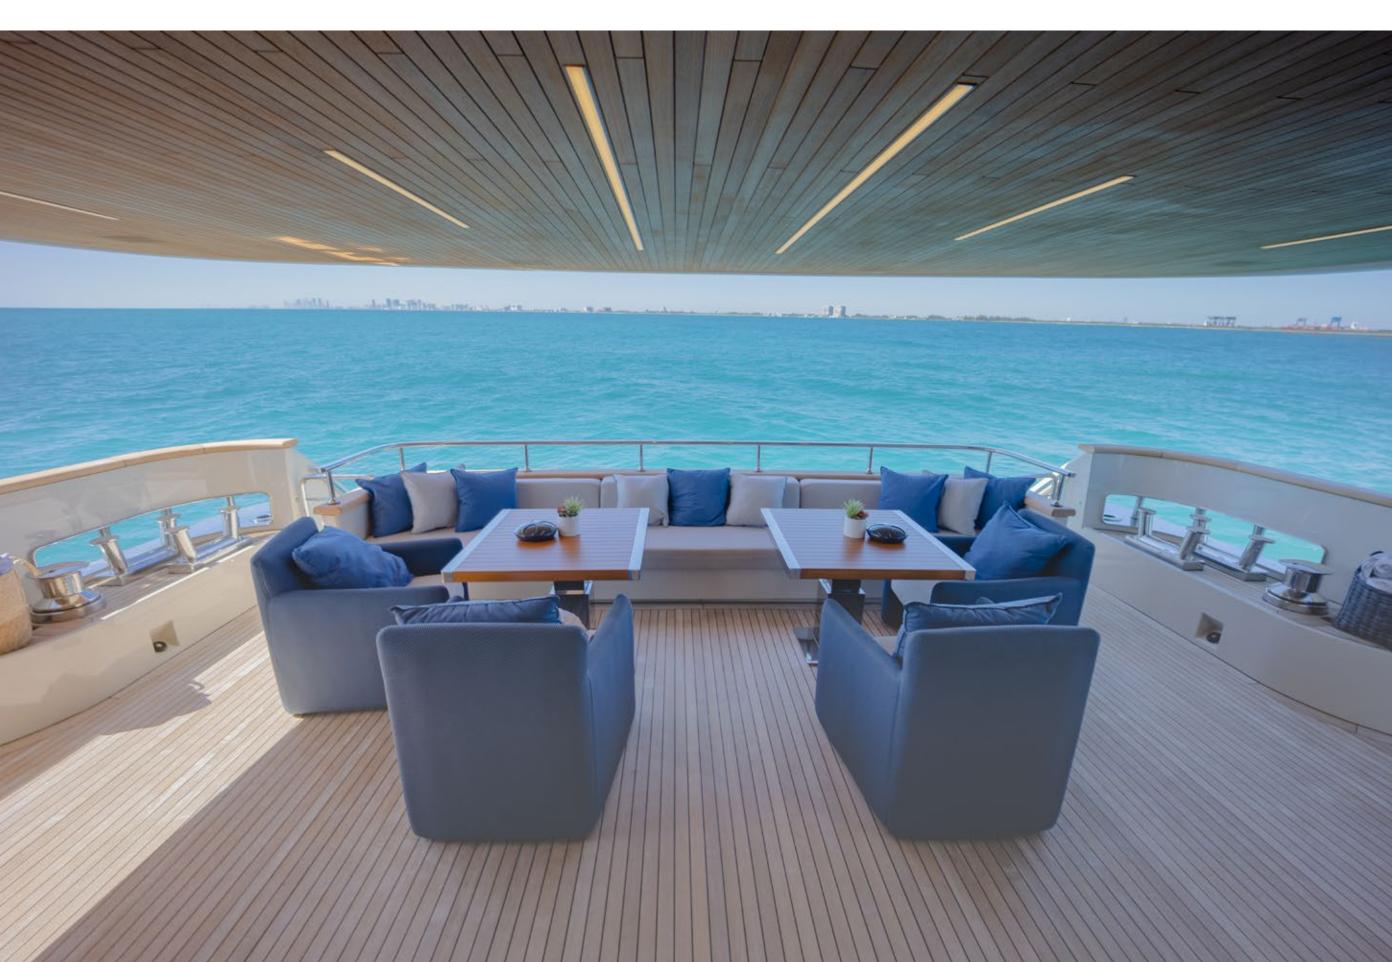

## YACHT FOR CHARTER | PHEONIX | 112' (34.14m) | AFT DECK

#### YACHT FOR CHARTER | PHEONIX | 112' (34.14m) | AFT DECK