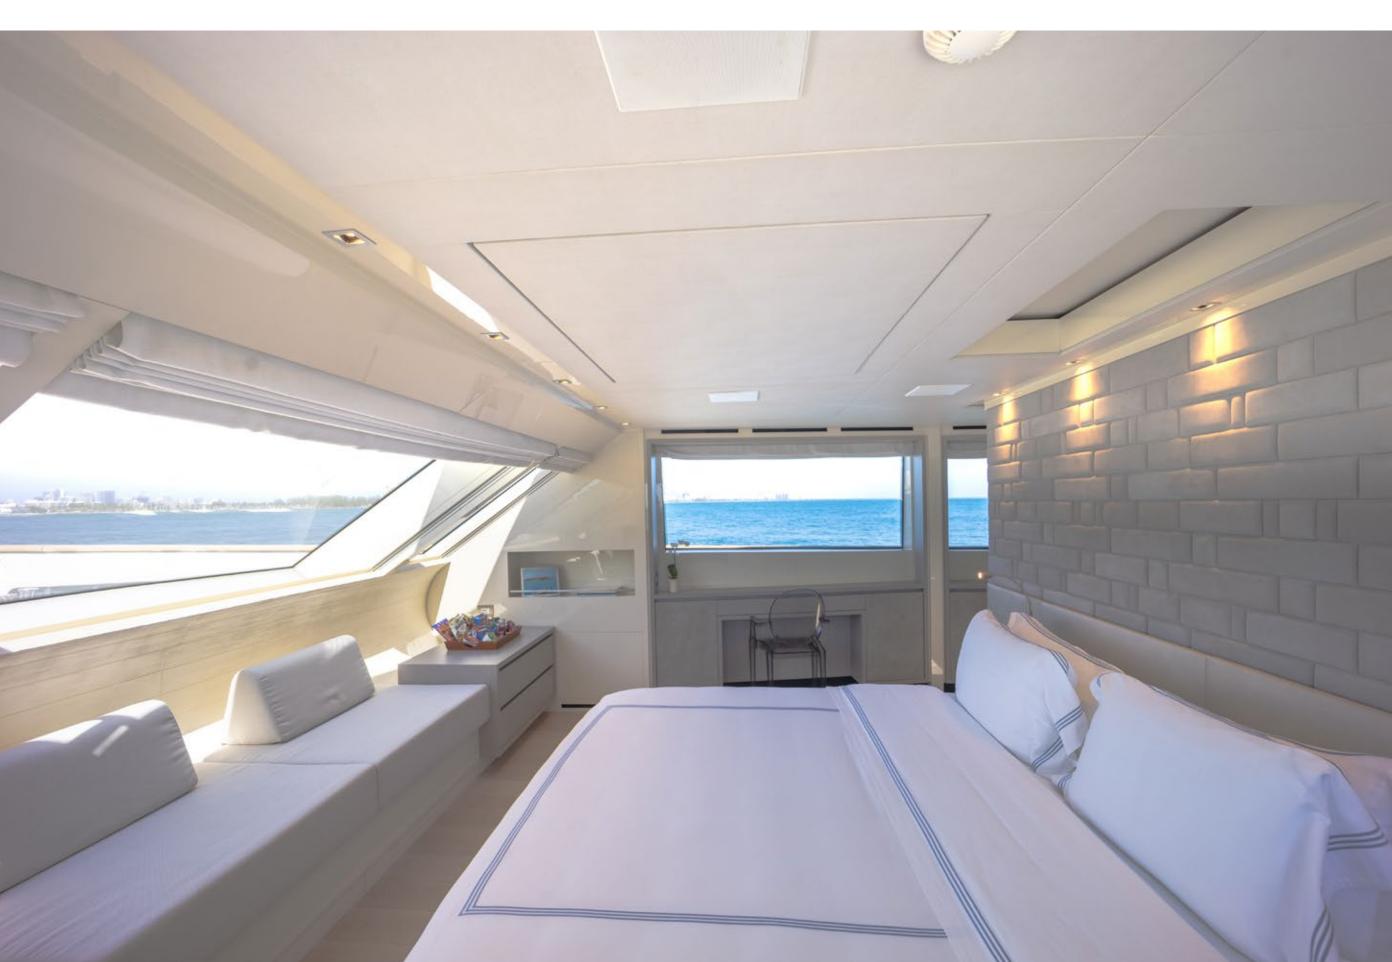

| SANLORENZO        |
|----------------|-------------------|
| BUILT / REFIT  | 2019              |
| BEAM           | 25′1″(7.65m)      |
| DRAFT          | 7′0″ (2.13m)      |
| STATEROOMS     | 5                 |
| GUESTS         | 12                |
| CREW           | 5                 |
| ENGINES        | 2x CAT C 32 ACERT |
| CRUISING SPEED | 11 KNOTS          |
| FLAG           | CAYMAN ISLANDS    |

## YACHT FOR CHARTER | PHEONIX | 112' (34.14m) | MAIN SALON



## YACHT FOR CHARTER | PHEONIX | 112' (34.14m) | MAIN SALON



## YACHT FOR CHARTER | PHEONIX | 112' (34.14m) | MAIN SALON



## YACHT FOR CHARTER | PHEONIX | 112' (34.14m) | MAIN DINING



## YACHT FOR CHARTER | PHEONIX | 112' (34.14m) | MAIN DINING



## YACHT FOR CHARTER | PHEONIX | 112' (34.14m) | OWNER SUITE



## YACHT FOR CHARTER | PHEONIX | 112' (34.14m) | OWNER ENSUITE



## YACHT FOR CHARTER | PHEONIX | 112' (34.14m) | GUEST STATEROOM



## YACHT FOR CHARTER | PHEONIX | 112' (34.14m) | GUEST STATEROOM



## YACHT FOR CHARTER | PHEONIX | 112' (34.14m) | TWIN STATEROOM



## YACHT FOR CHARTER | PHEONIX | 112' (34.14m) | TWIN STATEROOM



## YACHT FOR CHARTER | PHEONIX | 112' (34.14m) | SKY LOUNGE



## YACHT FOR CHARTER | PHEONIX | 112' (34.14m) | SKY LOUNGE



## YACHT FOR CHARTER | PHEONIX | 112' (34.14m) | AFT DECK



#### YACHT FOR CHARTER | PHEONIX | 112' (34.14m) | AFT DECK



## YACHT FOR CHARTER | PHEONIX | 112' (34.14m) | SUNDECK



YACHT FOR CHARTER | PHEONIX | 112' (34.14m) | UPPER DECK





## YACHT FOR CHARTER | PHEONIX | 112' (34.14m) | SUNDECK



## YACHT FOR CHARTER | PHEONIX