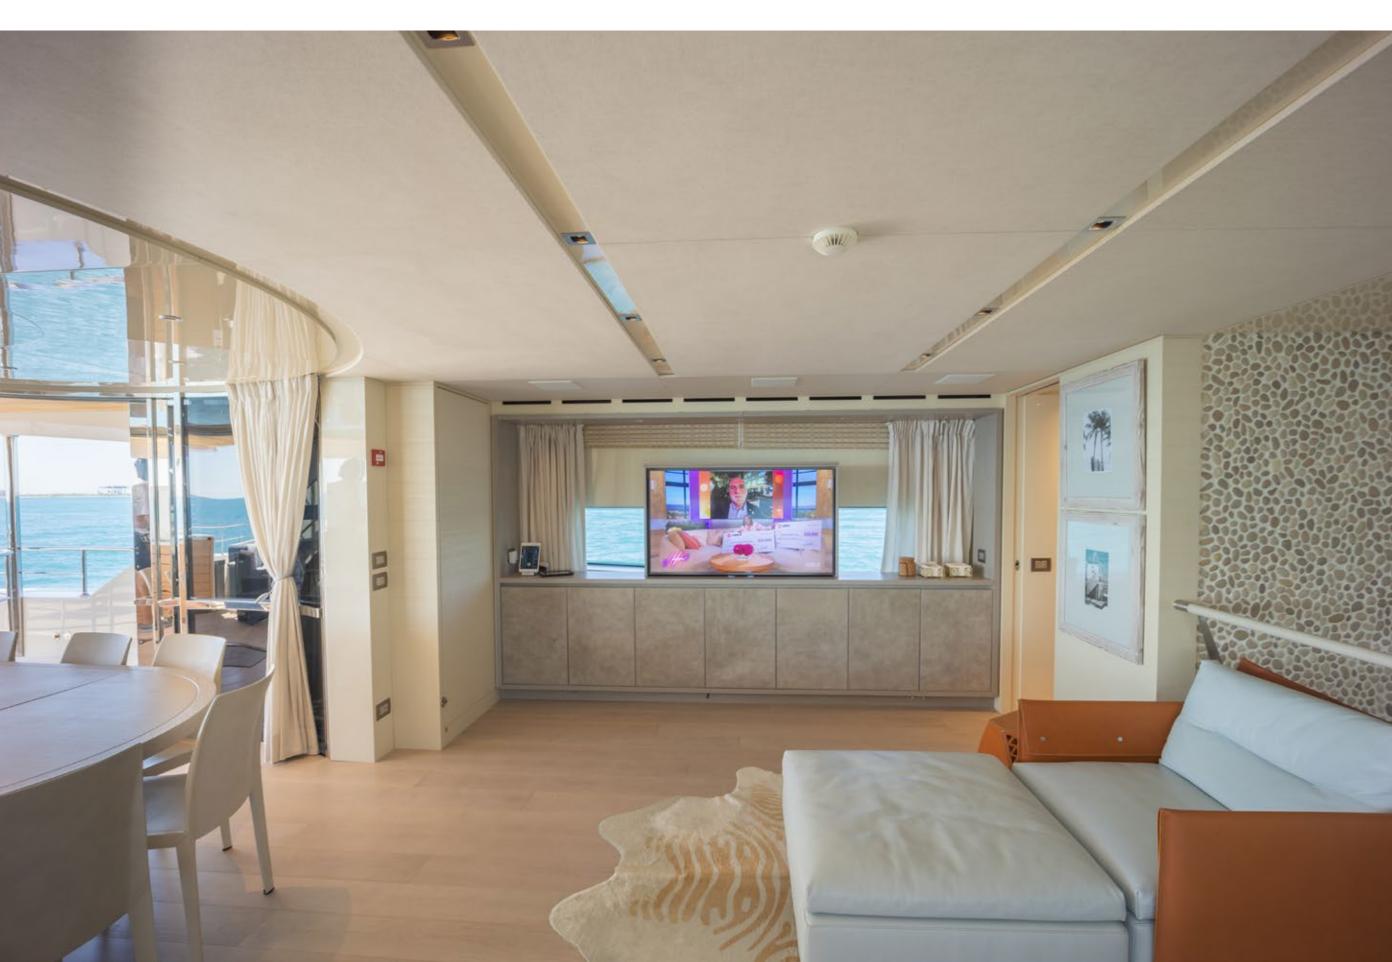

.14m) | MAIN SALON



## YACHT FOR CHARTER | PHEONIX | 112' (34.14m) | MAIN SALON



## YACHT FOR CHARTER | PHEONIX | 112' (34.14m) | MAIN SALON



## YACHT FOR CHARTER | PHEONIX | 112' (34.14m) | MAIN DINING



## YACHT FOR CHARTER | PHEONIX | 112' (34.14m) | MAIN DINING



## YACHT FOR CHARTER | PHEONIX | 112' (34.14m) | OWNER SUITE



## YACHT FOR CHARTER | PHEONIX | 112' (34.14m) | OWNER ENSUITE



## YACHT FOR CHARTER | PHEONIX | 112' (34.14m) | GUEST STATEROOM



## YACHT FOR CHARTER | PHEONIX | 112' (34.14m) | GUEST STATEROOM



## YACHT FOR CHARTER | PHEONIX | 112' (34.14m) | TWIN STATEROOM



## YACHT FOR CHARTER | PHEONIX | 112' (34.14m) | TWIN STATEROOM



## YACHT FOR CHARTER | PHEONIX | 112' (34.14m) | SKY LOUNGE



## YACHT FOR CHARTER | PHEONIX | 112' (34.14m) | SKY LOUNGE



## YACHT FOR CHARTER | PHEONIX | 112' (34.14m) | AFT DECK



#### YACHT FOR CHARTER | PHEONIX | 112' (34.14m) | AFT DECK



## YACHT FOR CHARTER | PHEONIX | 112' (34.14m) | SUNDECK



YACHT FOR CHARTER | PHEONIX | 112' (34.14m) | UPPER DECK





## YACHT FOR CHARTER | PHEONIX | 112' (34.14m) | SUNDECK



## YACHT FOR CHARTER | PHEONIX | 112' (34.14m) | SUNDECK





## YACHT FOR CHARTER | PHEONIX | 112' (34.14m) |



## YACHT FOR CHARTER | PHEONIX | 112' (34.14m) |



#### KEY FEATURES

- On deck owner suite with 180 views
- Large indoor and outdoor dining spaces
- Jacuzzi
- Zero speed stabilzation
- Spacious main salon
- Local spearfishing and fishing knowledge
- Amazing crew

#### TENDERS & TOYS

- 2023 35' Scout 355LXF 3 x 300hp Mercury
- 13ft Williams Tender
- Yamaha Waverunner 2018
-