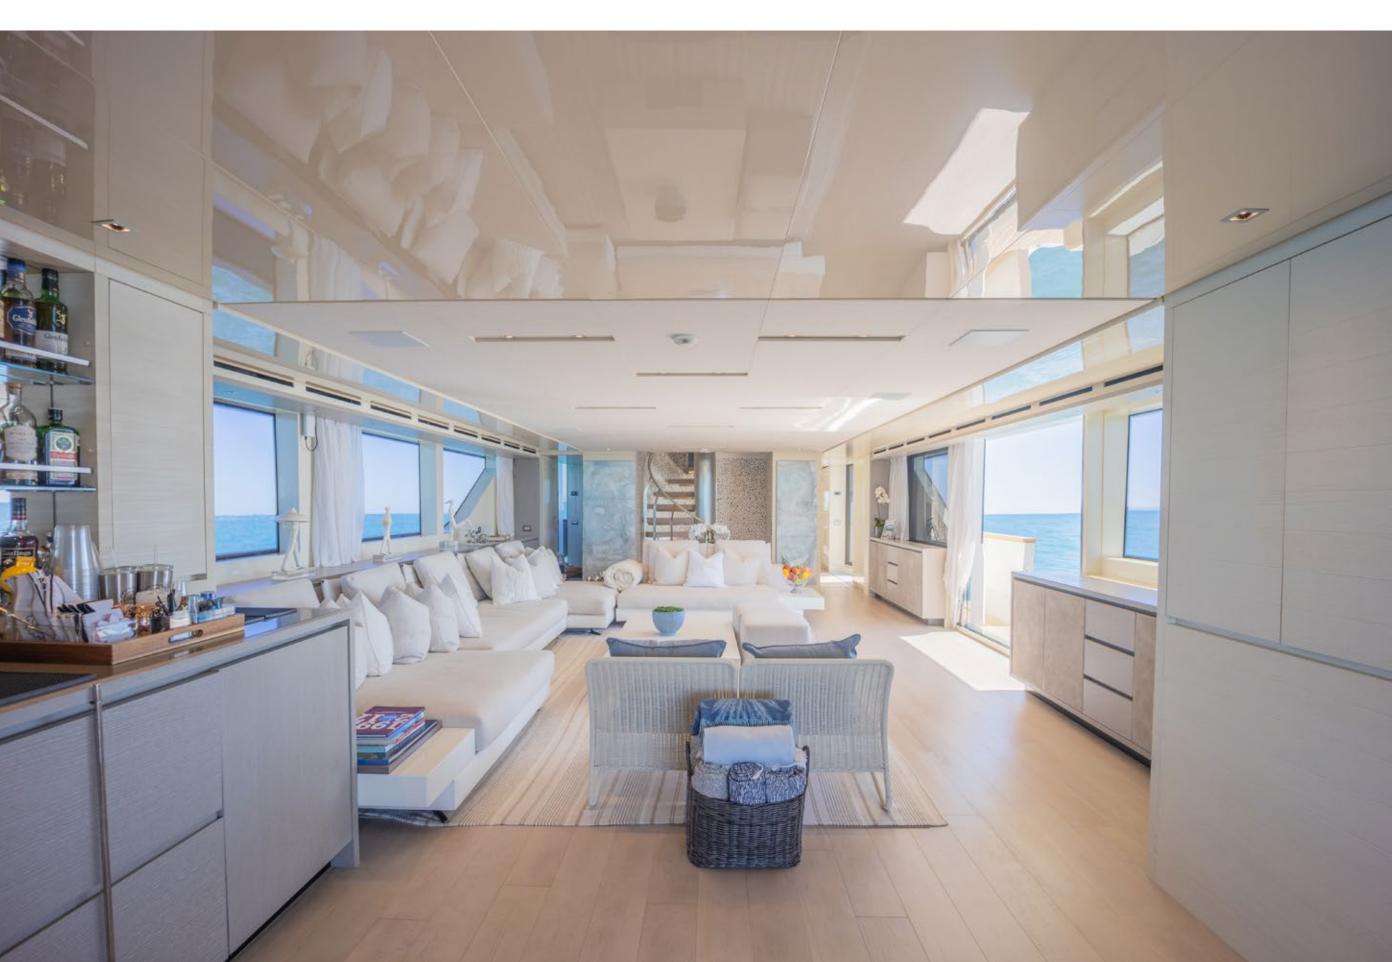

FOR CHARTER

TTL ITTLE A THE THERE

Tipe

- COLONN

ūπ.

# PHOENIX

-----

| BUILDER        | SANLORENZO        |
|----------------|-------------------|
| BUILT / REFIT  | 2019              |
| BEAM           | 25′1″(7.65m)      |
| DRAFT          | 7′0″ (2.13m)      |
| STATEROOMS     | 5                 |
| GUESTS         | 12                |
| CREW           | 5                 |
| ENGINES        | 2x CAT C 32 ACERT |
| CRUISING SPEED | 11 KNOTS          |
| FLAG           | CAYMAN ISLANDS    |

## YACHT FOR CHARTER | PHEONIX | 112' (34.14m) | MAIN SALON



## YACHT FOR CHARTER | PHEONIX | 112' (34.14m) | MAIN SALON



## YACHT FOR CHARTER | PHEONIX | 112' (34.14m) | MAIN SALON



## YACHT FOR CHARTER | PHEONIX | 112' (34.14m) | MAIN DINING



## YACHT FOR CHARTER | PHEONIX | 112' (34.14m) | MAIN DINING



## YACHT FOR CHARTER | PHEONIX | 112' (34.14m) | OWNER SUITE



## YACHT FOR CHARTER | PHEONIX | 112' (34.14m) | OWNER ENSUITE



## YACHT FOR CHARTER | PHEONIX | 112' (34.14m) | GUEST STATEROOM



## YACHT FOR CHARTER | PHEONIX | 112' (34.14m) | GUEST STATEROOM



## YACHT FOR CHARTER | PHEONIX | 112' (34.14m) | TWIN STATEROOM



## YACHT FOR CHARTER | PHEONIX | 112' (34.14m) | TWIN STATEROOM



## YACHT FOR CHARTER | PHEONIX | 112' (34.14m) | SKY LOUNGE



## YACHT FOR CHARTER | PHEONIX | 112' (34.14m) | SKY LOUNGE



## YACHT FOR CHART