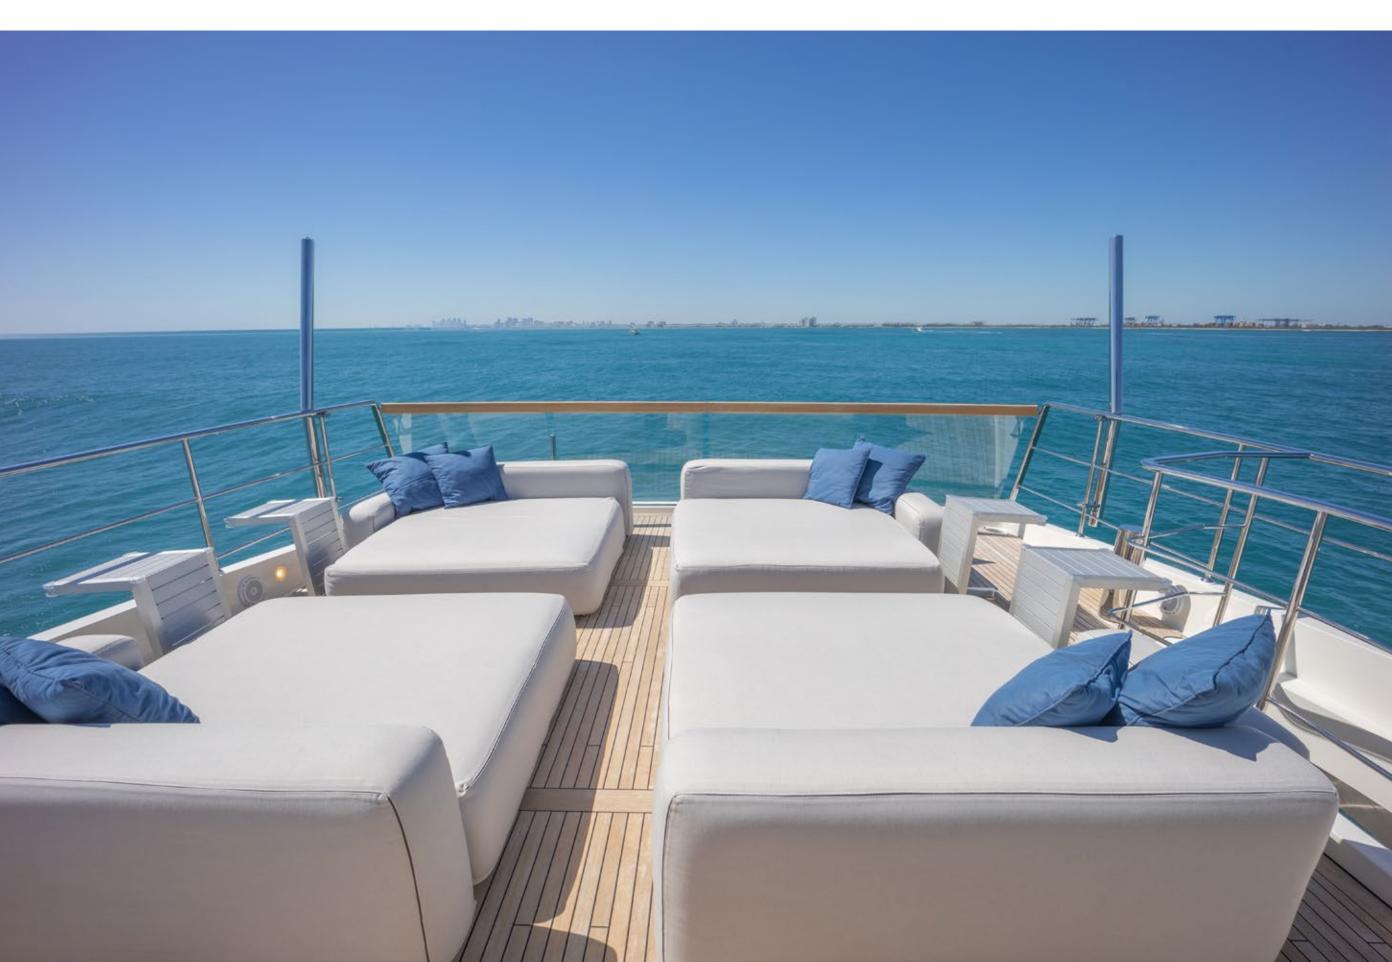

## YACHT FOR CHARTER | PHEONIX | 112' (34.14m) | SUNDECK

YACHT FOR CHARTER | PHEONIX | 112' (34.14m) | UPPER DECK

## YACHT FOR CHARTER | PHEONIX | 112' (34.14m) | SUNDECK