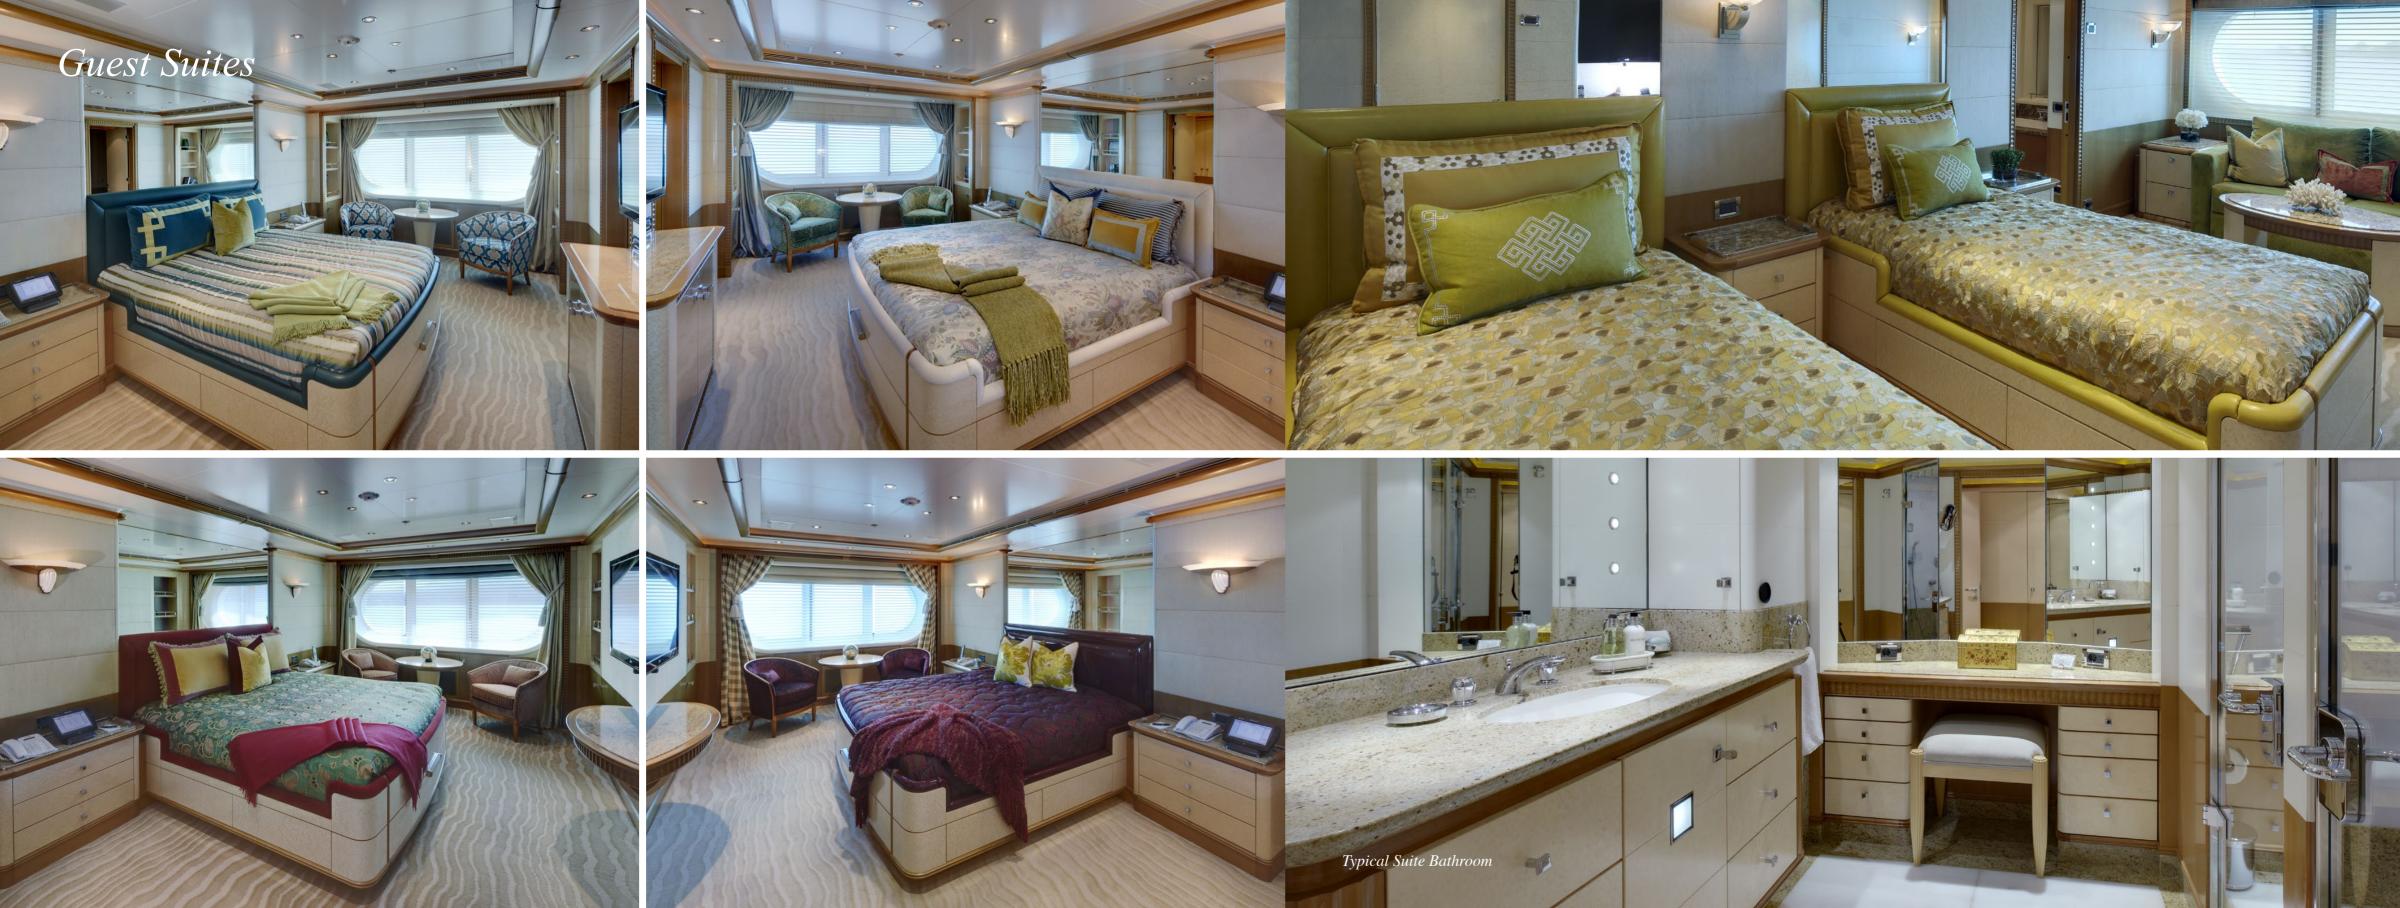

## **SPECIFICATIONS**

LOA: 257'10" (78.6 m) Year: Mfg-2003 Model-2003 Refit-2006/2011 Mfg: ROYAL DENSHIP Model: Custom *Type: Displacement Motor Yacht Beam:* 47'2" (14.4 m) Draft: Max 14'10" (4.5 m) Hull Mtrl: Steel Hull Cnfg.: Displacement w/Bulbous Bow *Displacement: 2479 short ton (2250 tonne)* Hull Designer: Espen Oeino Deck Mtrl: Teak Speed: 14 knots / 16 knots Engines: 2xDeutz SBV 12 M 628 2370 HP, 7817hrs Engines Year: 2003 Range: 7500 Fuel Cap: 105140 g (397956 l) Water Cap: 21160 g (80091 l) Flag: Cayman Islands Classifications: Lloyd's, 100 A1 SSC Yacht P Mono G6 MCA: Yes ISM: Yes Staterooms: 6 Sleeps: 12 *Crew: 24* 