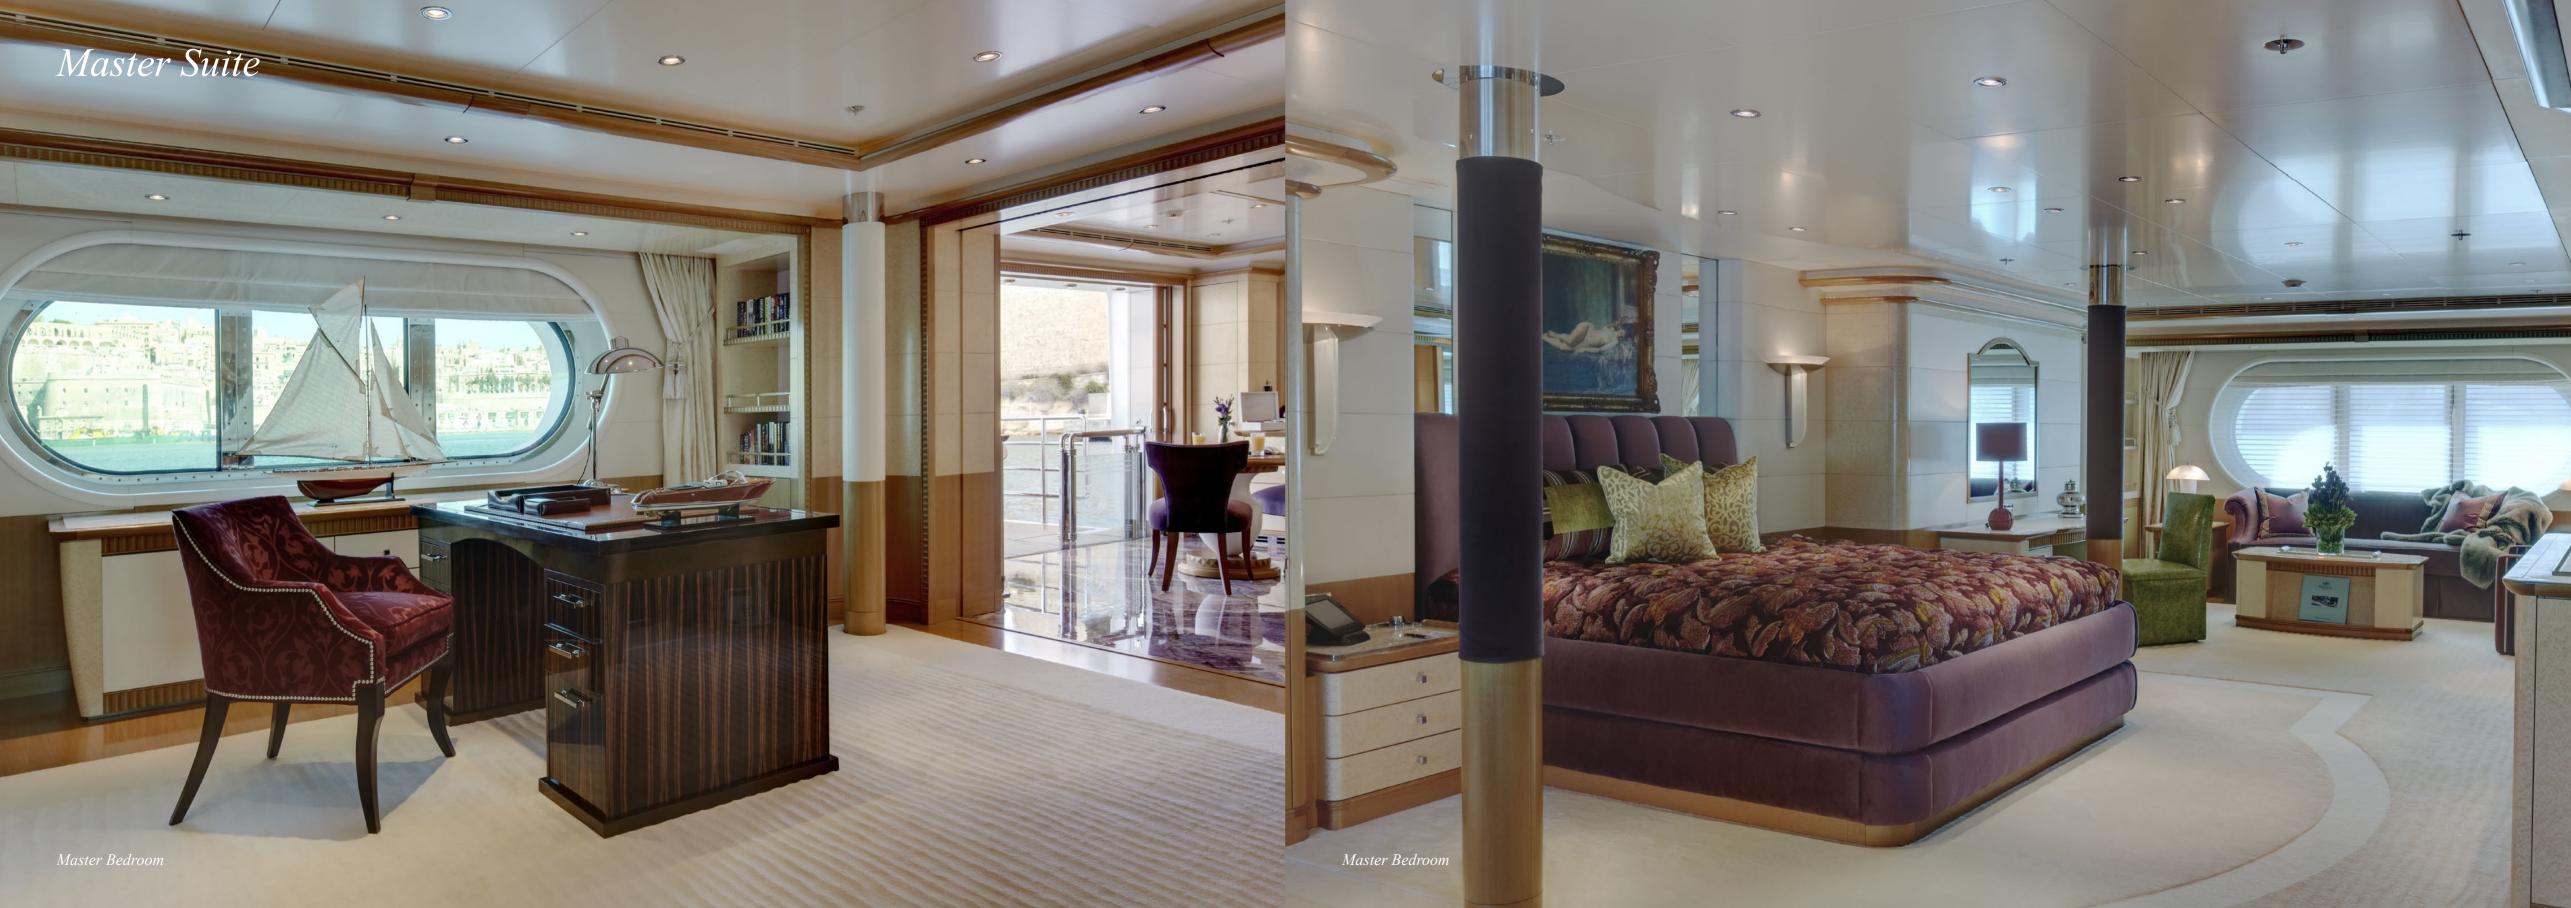

## **SPECIFICATIONS**

LOA: 257'10" (78.6 m) Year: Mfg-2003 Model-2003 Refit-2006/2011 Mfg: ROYAL DENSHIP Model: Custom *Type: Displacement Motor Yacht Beam:* 47'2" (14.4 m) Draft: Max 14'10" (4.5 m) Hull Mtrl: Steel Hull Cnfg.: Displacement w/Bulbous Bow *Displacement: 2479 short ton (2250 tonne)* Hull Designer: Espen Oeino Deck Mtrl: Teak Speed: 14 knots / 16 knots Engines: 2xDeutz SBV 12 M 628 2370 HP, 7817hrs Engines Year: 2003 Range: 7500 Fuel Cap: 105140 g (397956 l) Water Cap: 21160 g (80091 l) Flag: Cayman Islands Classifications: Lloyd's, 100 A1 SSC Yacht P Mono G6 MCA: Yes ISM: Yes Staterooms: 6 Sleeps: 12 *Crew: 24* 