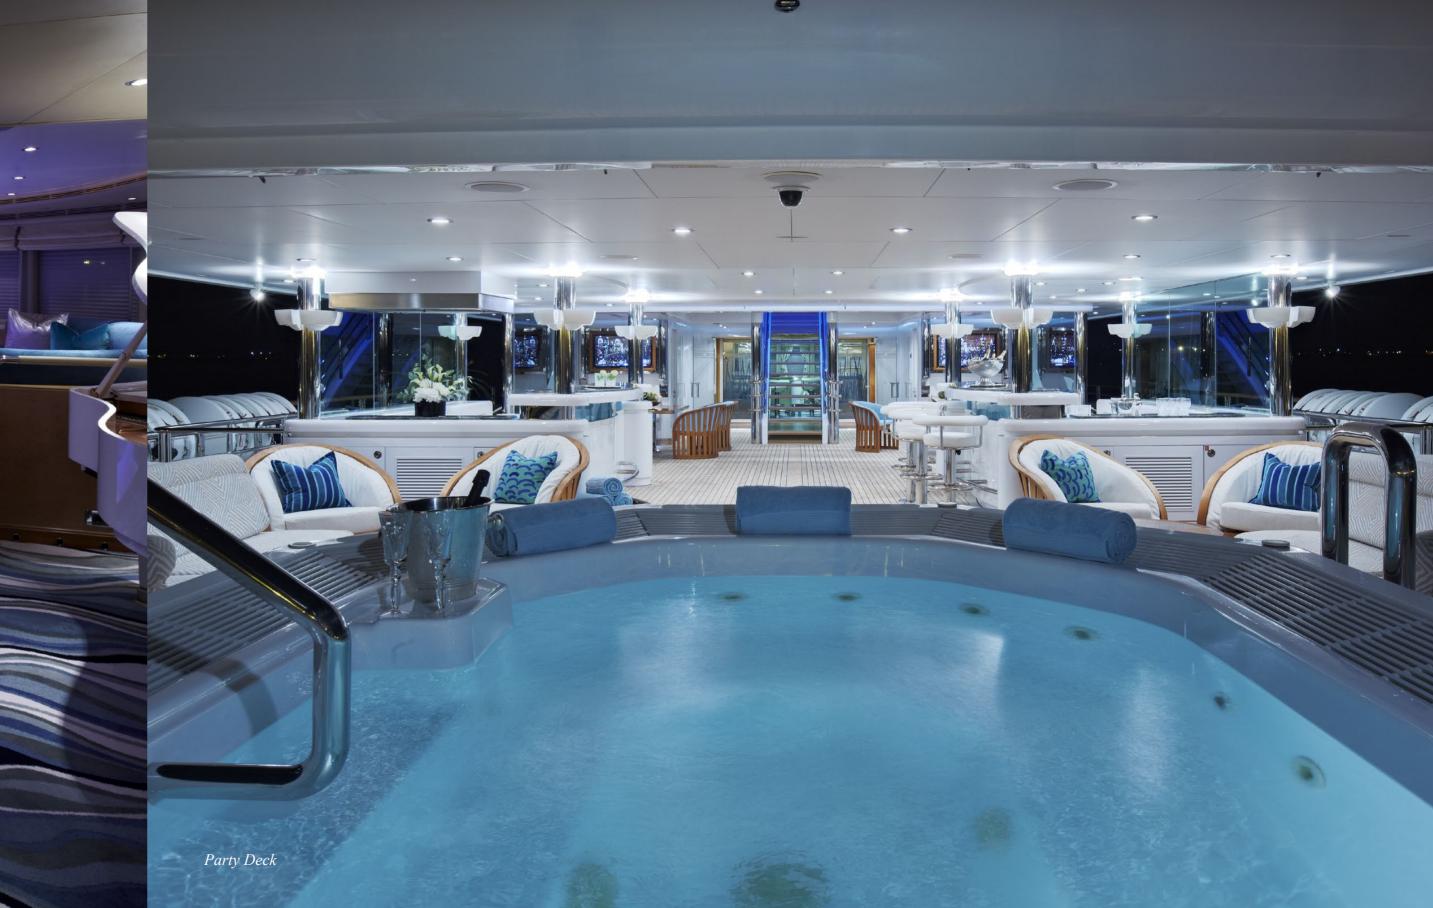

## Disco and Party Deck

-

aster

0

-

Bathrooms

Master Bathroom - Hers

-

Choose from the 13-seat movie theatre, 6 jetskis, 3 tenders, disco bar, 2 jacuzzis, beauty salon, fully equipped gym or any of the many bars and outdoor decking areas.

Nothing else comes close to what the Pegasus V can offer. Please, have a closer look inside.