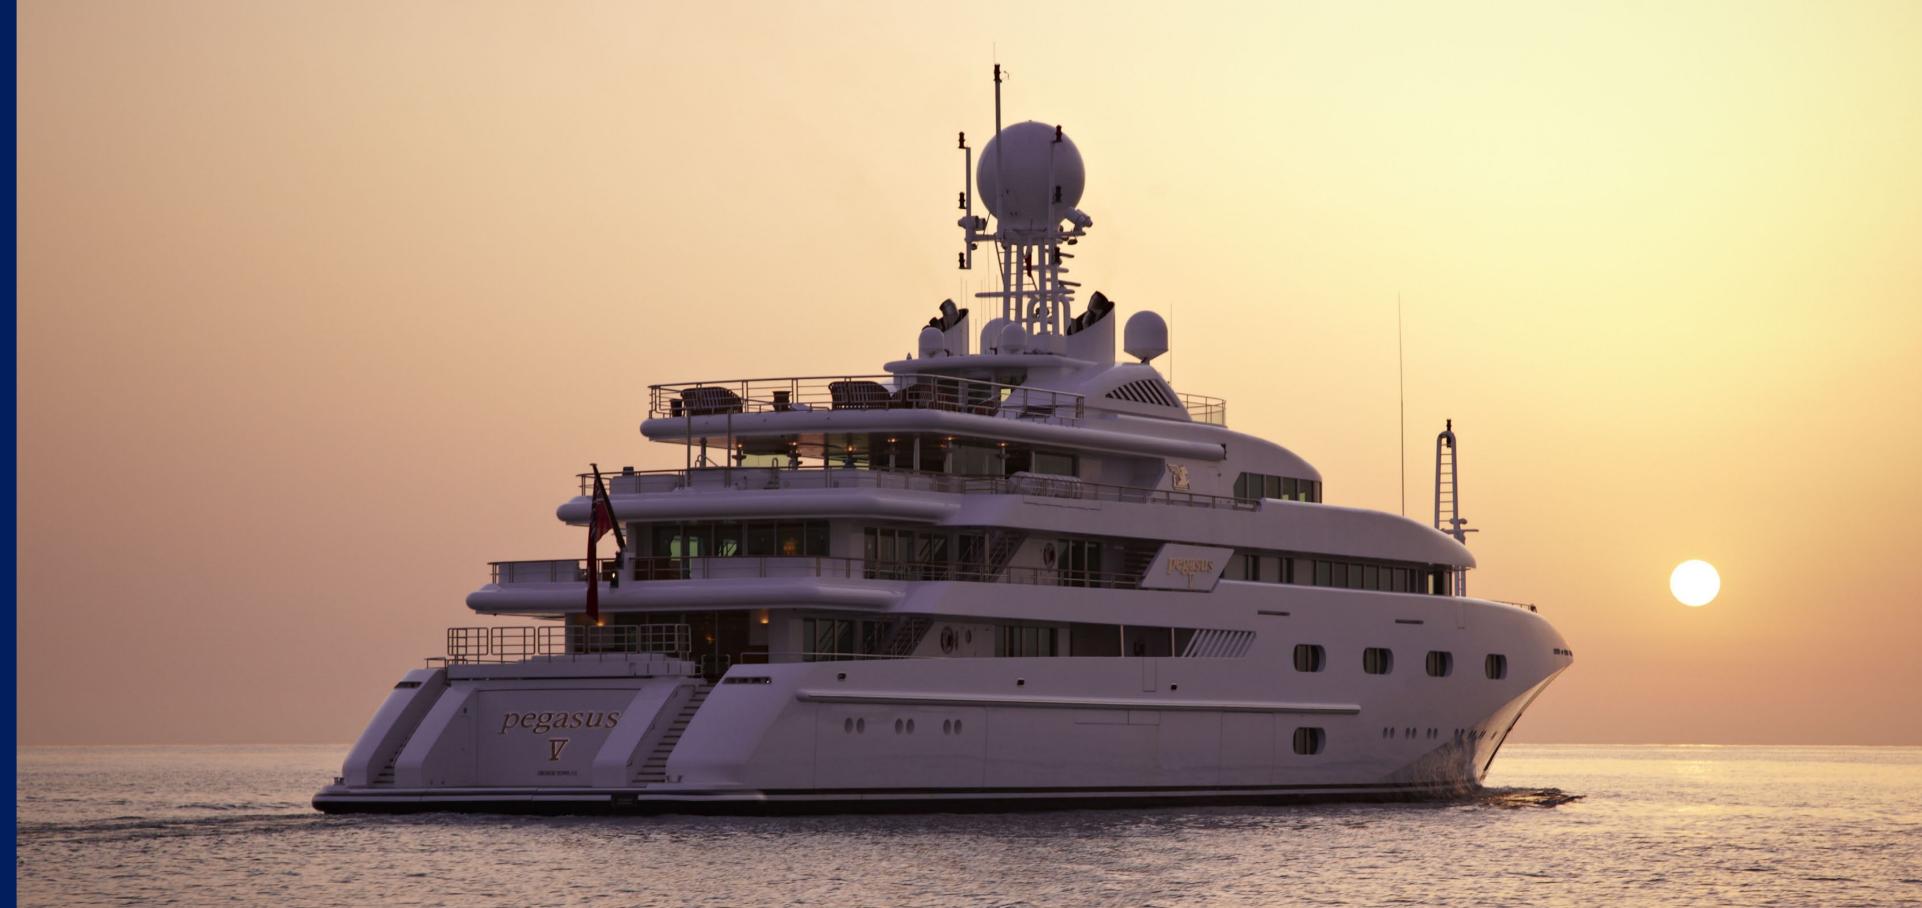

## Peerless Pegasus V

Just like it's mythological father, Poseidon, the Pegasus V also rules the seas. At 79m (258') in length, its luxury stretches over 6 majestic decks.

Recently refit, the Pegasus V was built with comfort and style in mind. It offers its users an unrivaled selection of entertainment options and living areas.

Choose from the 13-seat movie theatre, 6 jetskis, 3 tenders, disco bar, 2 jacuzzis, beauty salon, fully equipped gym or any of the many bars and outdoor decking areas.

Nothing else comes close to what the Pegasus V can offer. Please, have a closer look inside.