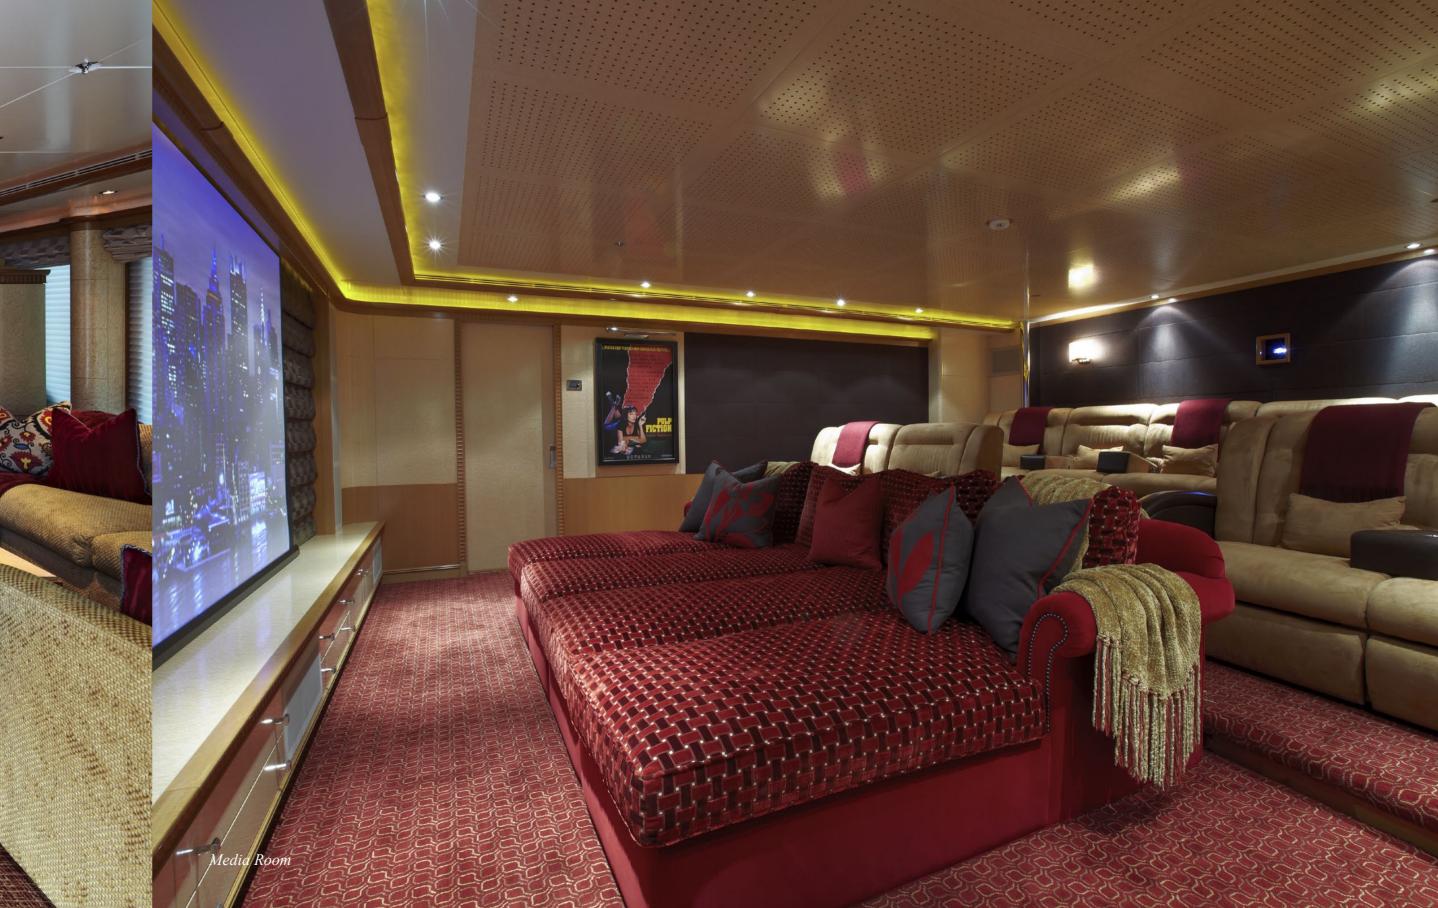

Choose from the 13-seat movie theatre, 6 jetskis, 3 tenders, disco bar, 2 jacuzzis, beauty salon, fully equipped gym or any of the many bars and outdoor decking areas.

Nothing else comes close to what the Pegasus V can offer. Please, have a closer look inside.