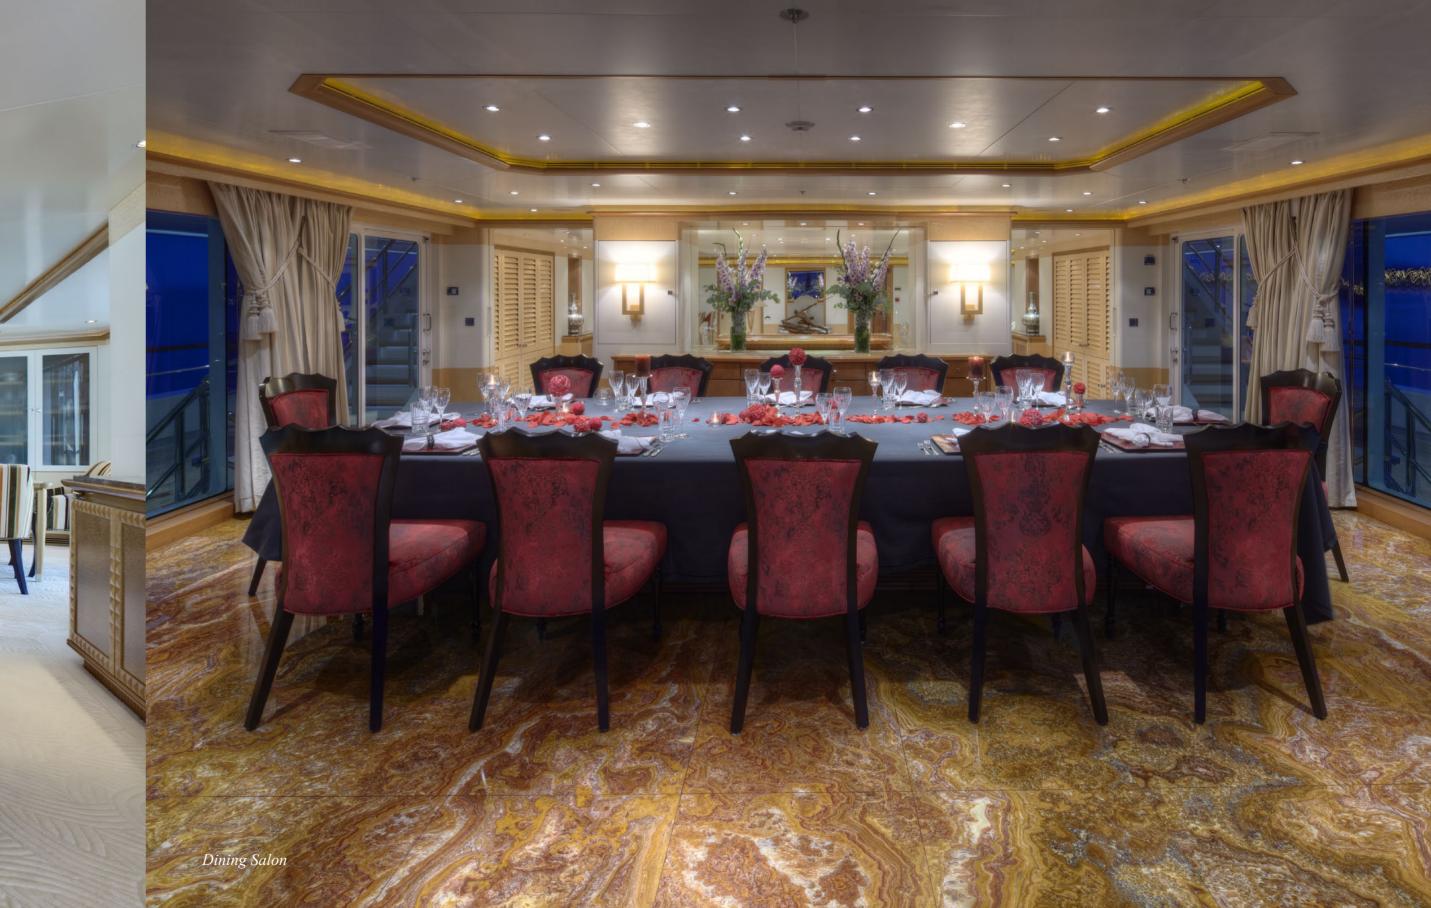

Choose from the 13-seat movie theatre, 6 jetskis, 3 tenders, disco bar, 2 jacuzzis, beauty salon, fully equipped gym or any of the many bars and outdoor decking areas.

Nothing else comes close to what the Pegasus V can offer. Please, have a closer look inside.