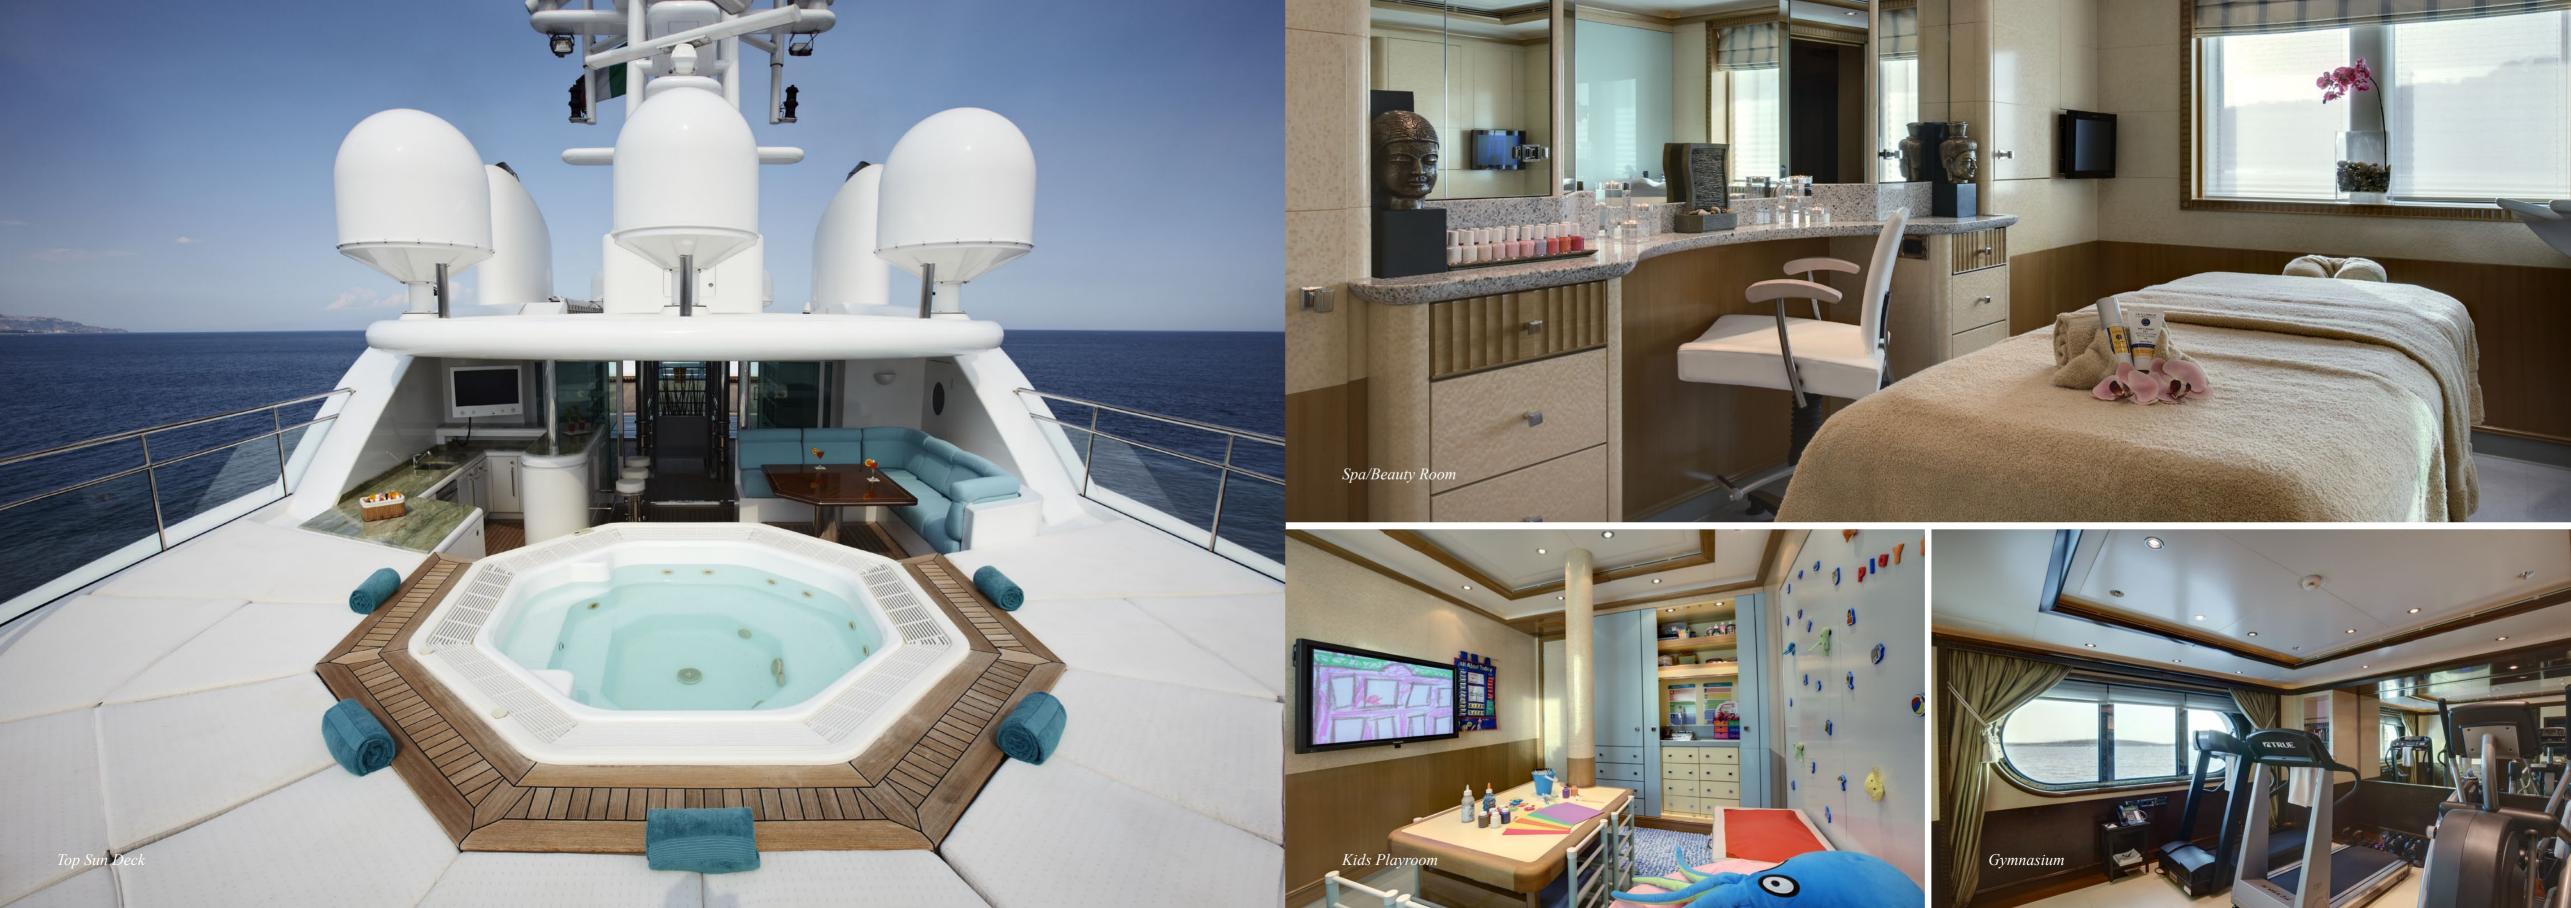

Choose from the 13-seat movie theatre, 6 jetskis, 3 tenders, disco bar, 2 jacuzzis, beauty salon, fully equipped gym or any of the many bars and outdoor decking areas.

Nothing else comes close to what the Pegasus V can offer. Please, have a closer look inside.

## Disco and Party Deck

-

aster

0

-

Bathrooms

Master Bathroom - Hers

-