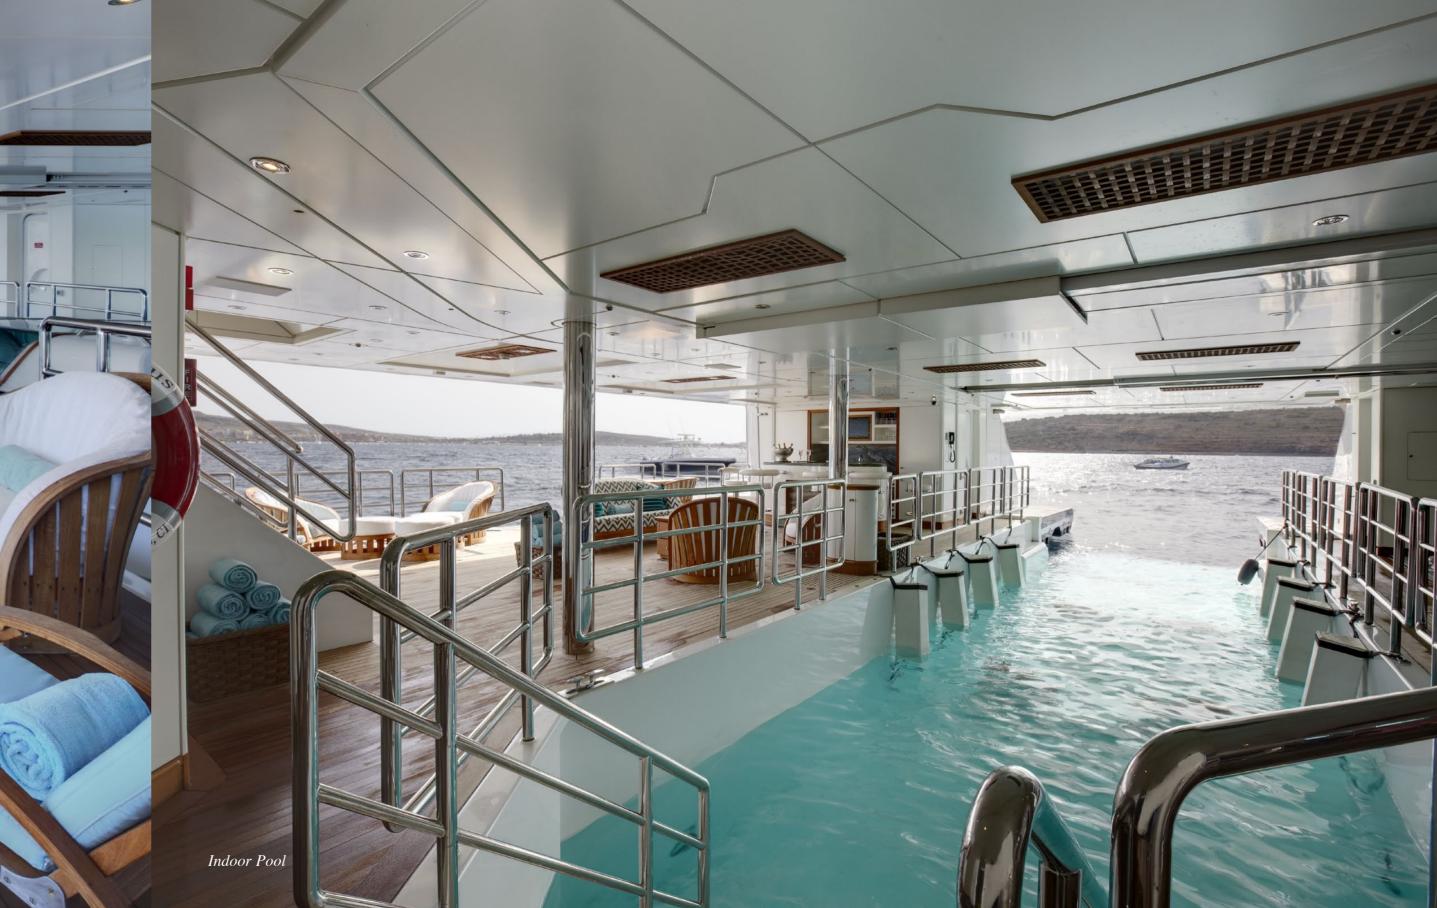

Choose from the 13-seat movie theatre, 6 jetskis, 3 tenders, disco bar, 2 jacuzzis, beauty salon, fully equipped gym or any of the many bars and outdoor decking areas.

Nothing else comes close to what the Pegasus V can offer. Please, have a closer look inside.