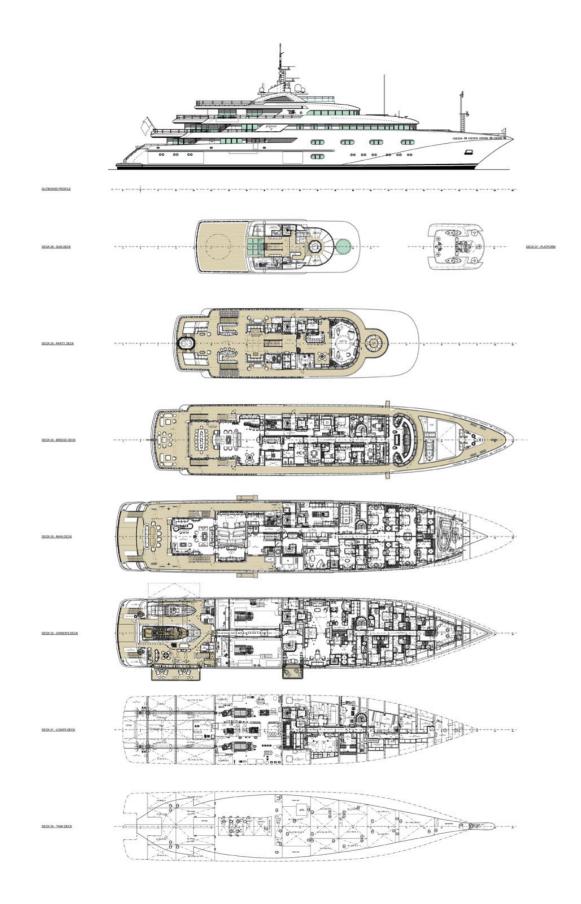

## **SPECIFICATIONS**

LOA: 257'10" (78.6 m) Year: Mfg-2003 Model-2003 Refit-2006/2011 Mfg: ROYAL DENSHIP Model: Custom *Type: Displacement Motor Yacht Beam:* 47'2" (14.4 m) Draft: Max 14'10" (4.5 m) Hull Mtrl: Steel Hull Cnfg.: Displacement w/Bulbous Bow *Displacement: 2479 short ton (2250 tonne)* Hull Designer: Espen Oeino Deck Mtrl: Teak Speed: 14 knots / 16 knots Engines: 2xDeutz SBV 12 M 628 2370 HP, 7817hrs Engines Year: 2003 Range: 7500 Fuel Cap: 105140 g (397956 l) Water Cap: 21160 g (80091 l) Flag: Cayman Islands Classifications: Lloyd's, 100 A1 SSC Yacht P Mono G6 MCA: Yes ISM: Yes Staterooms: 6 Sleeps: 12 *Crew: 24* 