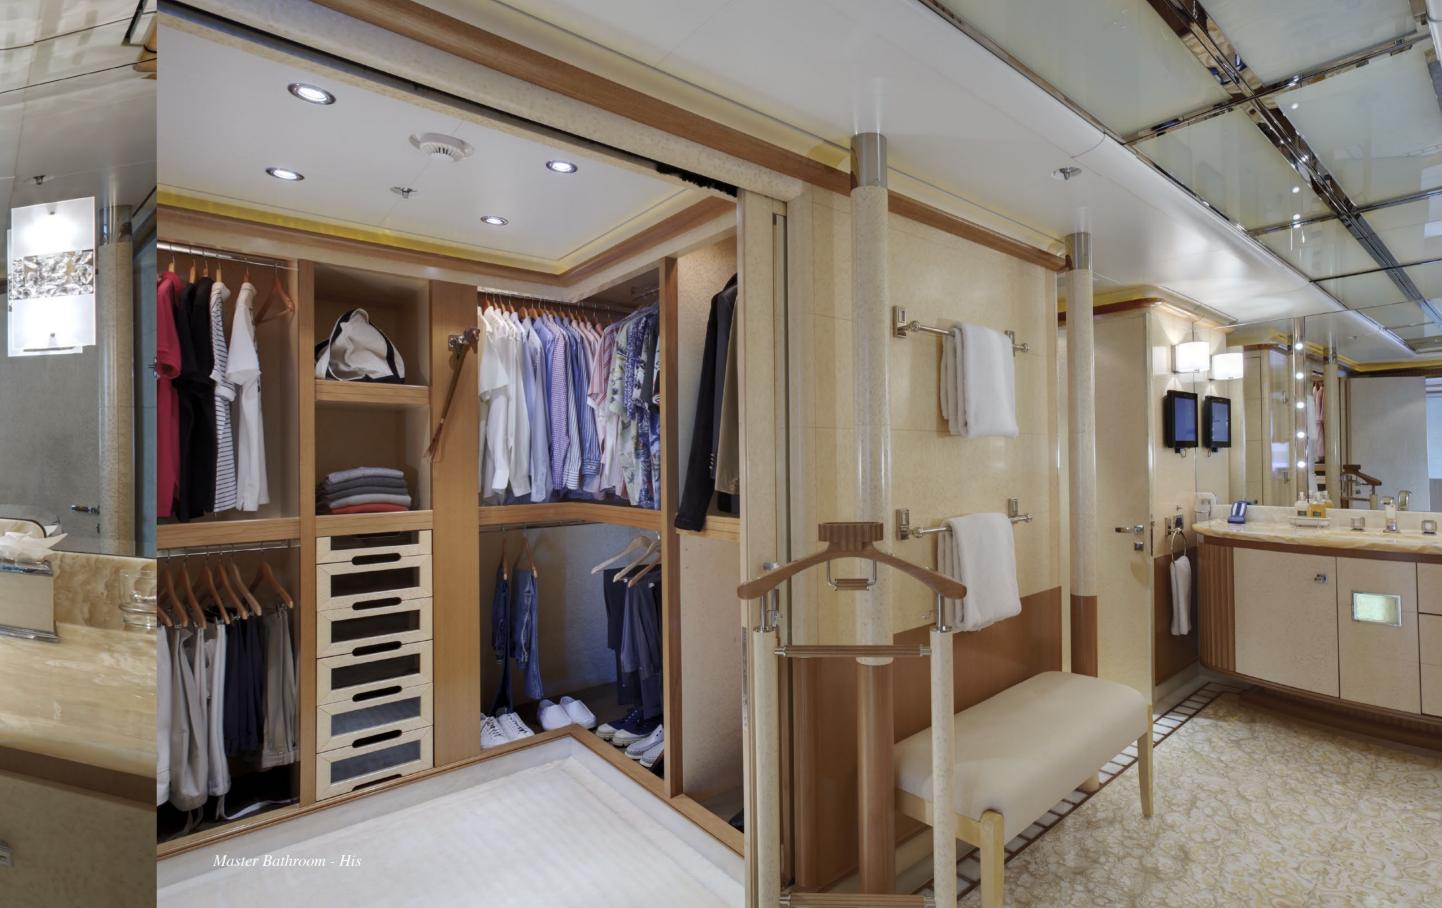

0.0

...

0

## Peerless Pegasus V

Just like it's mythological father, Poseidon, the Pegasus V also rules the seas. At 79m (258') in length, its luxury stretches over 6 majestic decks.

Recently refit, the Pegasus V was built with comfort and style in mind. It offers its users an unrivaled selection of entertainment options and living areas.

Choose from the 13-seat movie theatre, 6 jetskis, 3 tenders, disco bar, 2 jacuzzis, beauty salon, fully equipped gym or any of the many bars and outdoor decking areas.

Nothing else comes close to what the Pegasus V can offer. Please, have a closer look inside.



## Main Salon Deck

0

 $\mathbf{O}$ 

0





0

MUMMMMMM

0

S

0

 $\bigcirc$ 

J

-----



## Disco and Party Deck

-







aster

0

-

Bathrooms

Master Bathroom - Hers









-







## **SPECIFICATIONS**

LOA: 257'10" (78.6 m) Year: Mfg-2003 Model-2003 Refit-2006/2011 Mfg: ROYAL DENSHIP Model: Custom *Type: Displacement Motor Yacht Beam:* 47'2" (14.4 m) Draft: Max 14'10" (4.5 m) Hull Mtrl: Steel Hull Cnfg.: Displacement w/Bulbous Bow *Displacement: 2479 short ton (2250 tonne)* Hull Designer: Espen Oeino Deck Mtrl: Teak Speed: 14 knots / 16 knots Engines: 2xDeutz SBV 12 M 628 2370 HP, 7817hrs Engines Year: 2003 Range: 7500 Fuel Cap: 105140 g (397956 l) Water Cap: 21160 g (80091 l) Flag: Cayman Islands Classifications: Lloyd's, 100 A1 SSC Yacht P Mono G6 MCA: Yes ISM: Yes Staterooms: 6 Sleeps: 12 *Crew: 24* 

Photography by Tyson Sadlo. The contents and photographic materials contained in this brochure cannot be reproduced or used in any form of media w