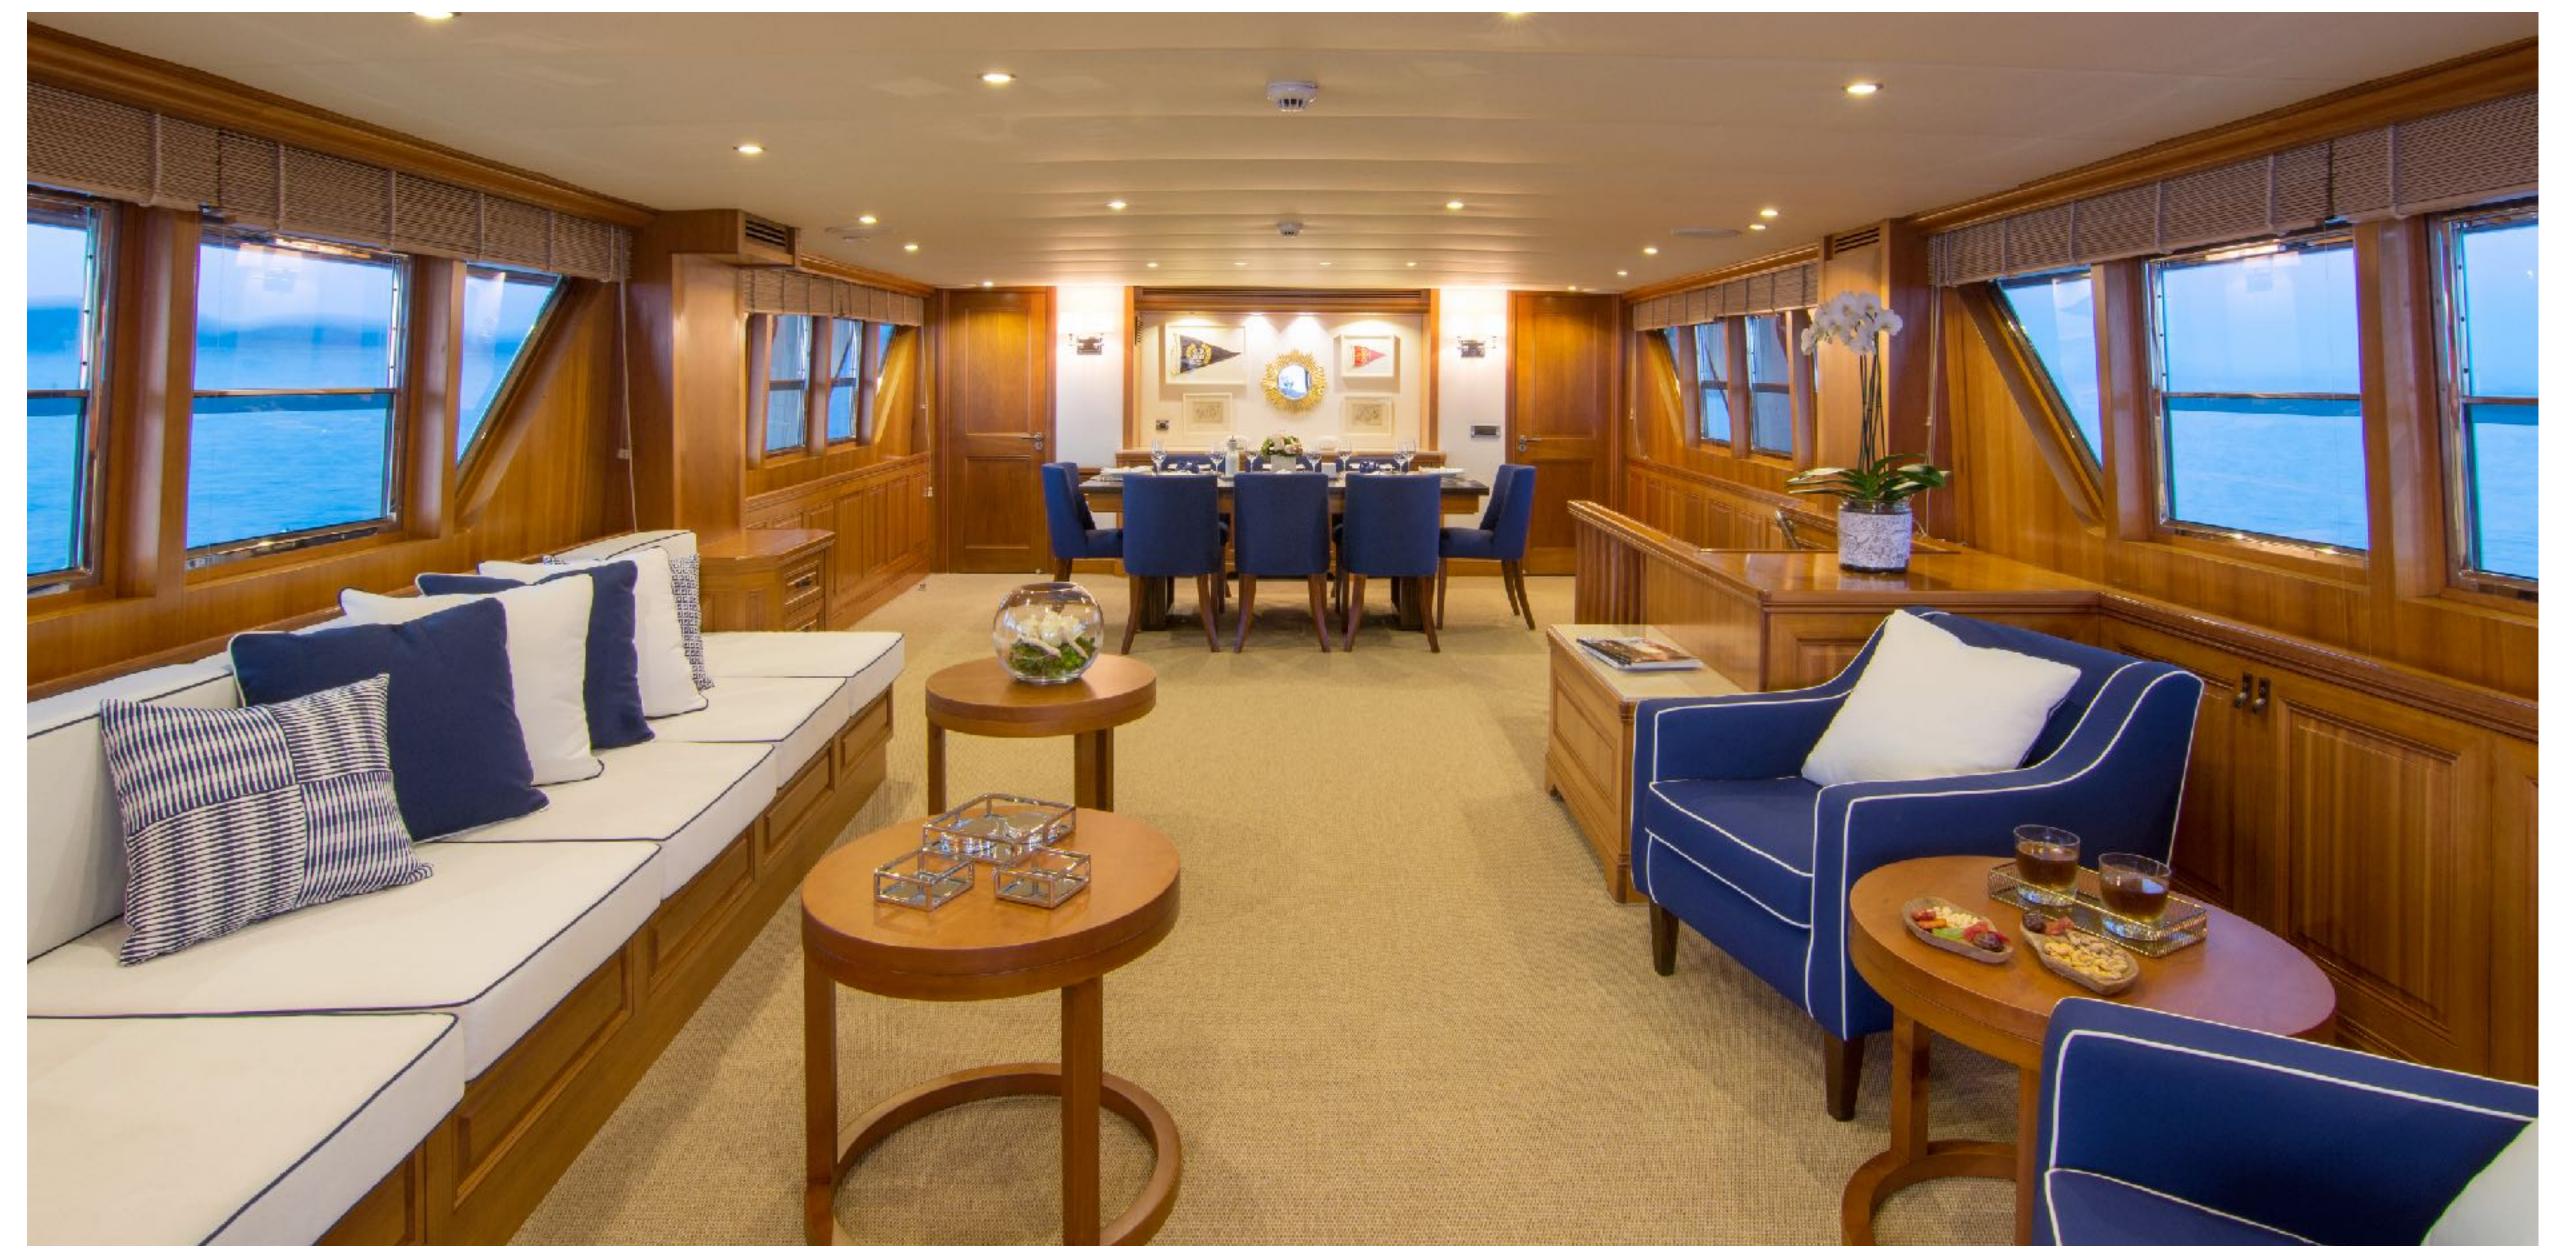

PARVATI DINING AREA

PARVATI MASTER CABIN

PARVATI VIP CABIN

PARVATI GUEST CABIN

PARVATI TWIN CABIN

PARVATI AFT DECK

## KEY FEATURES

- Elegant lines and classic interior
- Extensive refit in 2017(new carpets, new linen and curtains, new entertainment system)
- Spacious sunbathing areas
- Low fuel consumption
- Swim platform and various water toys