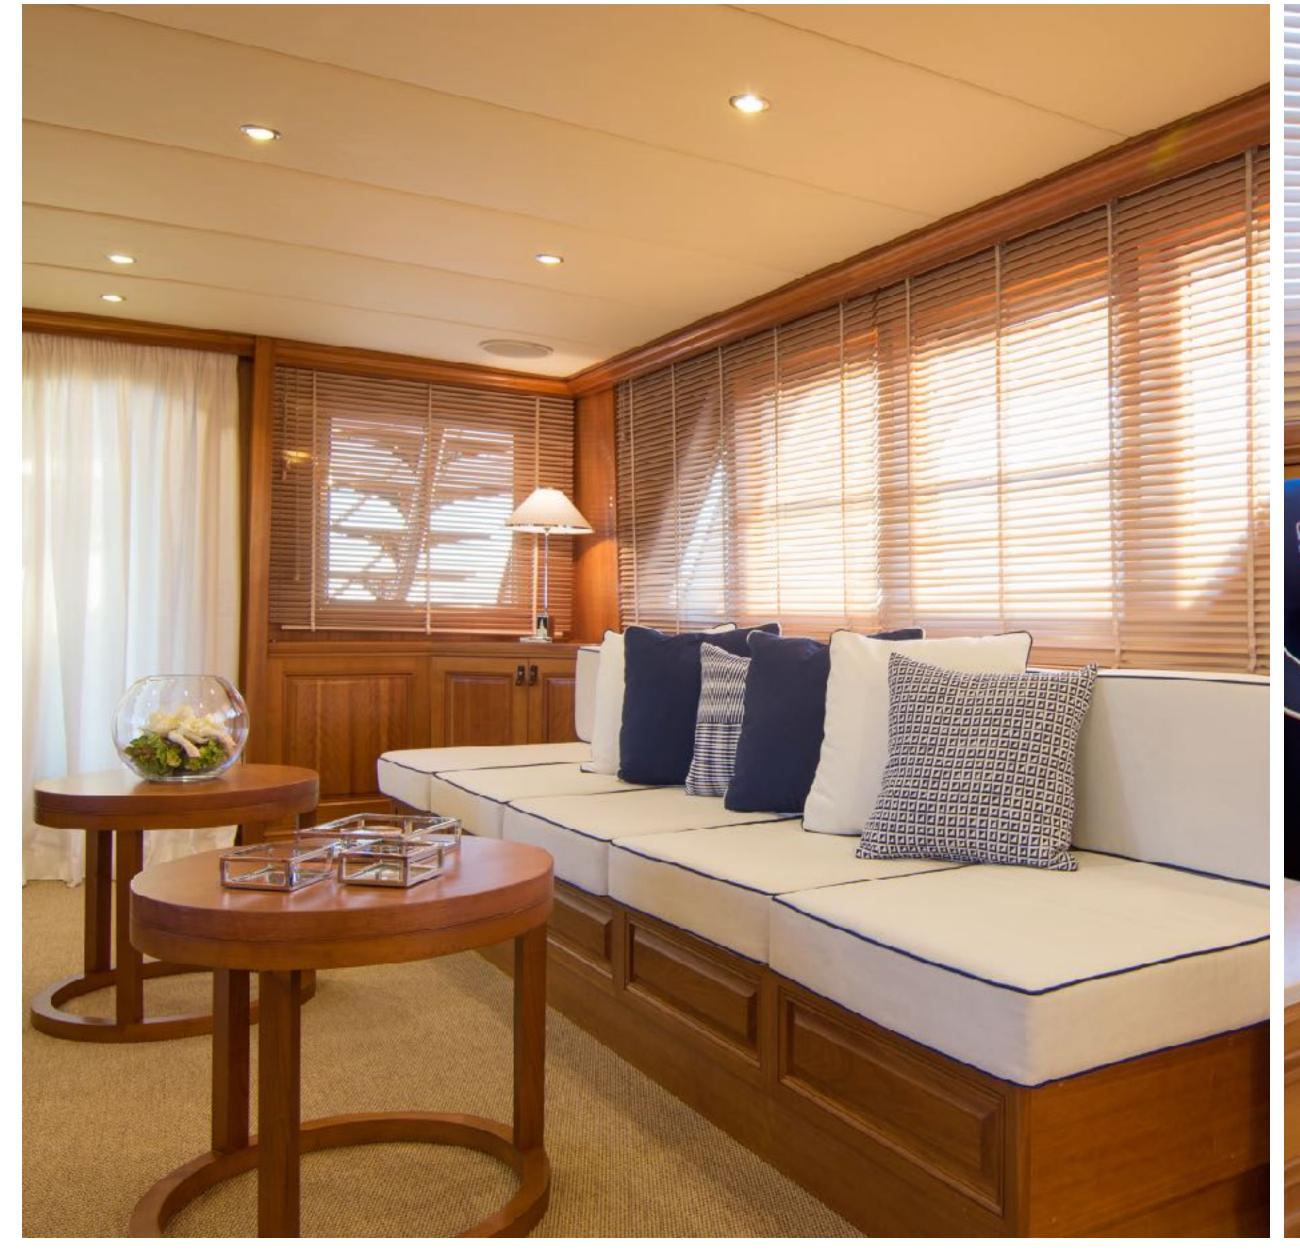

PARVATI DINING AREA

PARVATI MASTER CABIN

PARVATI VIP CABIN

PARVATI GUEST CABIN

PARVATI TWIN CABIN

PARVATI AFT DECK

## KEY FEATURES

- Elegant lines and classic interior
- Extensive refit in 2017(new carpets, new linen and curtains, new entertainment system)
- Spacious sunbathing areas
- Low fuel consumption
- Swim platform and various water toys