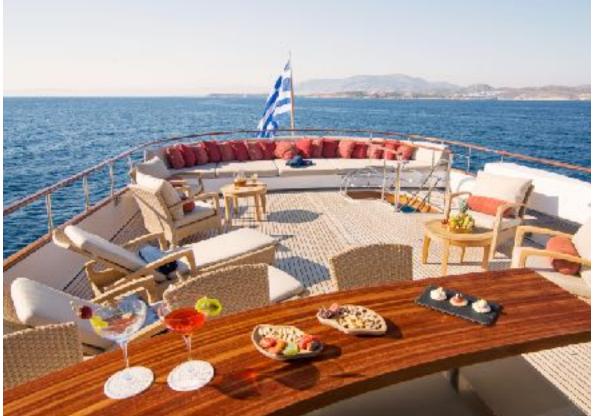

PARVATI DINING AREA

PARVATI MASTER CABIN

PARVATI VIP CABIN

PARVATI GUEST CABIN

PARVATI TWIN CABIN

PARVATI AFT DECK

## KEY FEATURES

- Elegant lines and classic interior
- Extensive refit in 2017(new carpets, new linen and curtains, new entertainment system)
- Spacious sunbathing areas
- Low fuel consumption
- Swim platform and various water toys