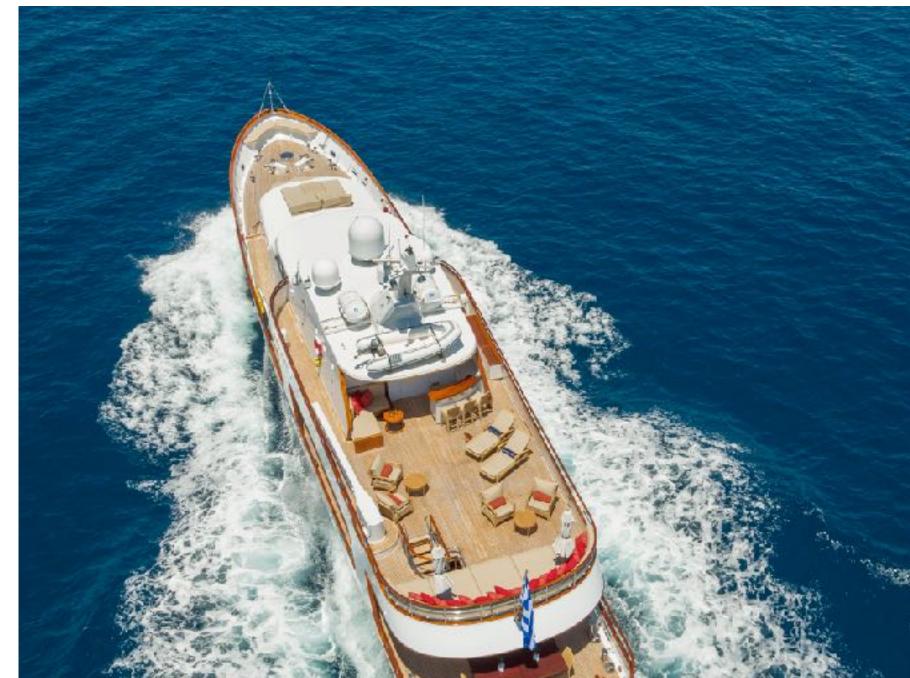

## KEY FEATURES

- Elegant lines and classic interior
- Extensive refit in 2017(new carpets, new linen and curtains, new entertainment system)
- Spacious sunbathing areas
- Low fuel consumption
- Swim platform and various water toys

## SPECIFICATIONS

Accommodates 10 Guests in 5 Cabins

Arrangements 5 King, 2 Queen, 4 Single

Length 130' 3" (39.70m)

Beam 23' 4" (7.10m)

Draft 11' 4" (3.45m)

Year / Refit 1979 / 2020

Builder CRN Ancona