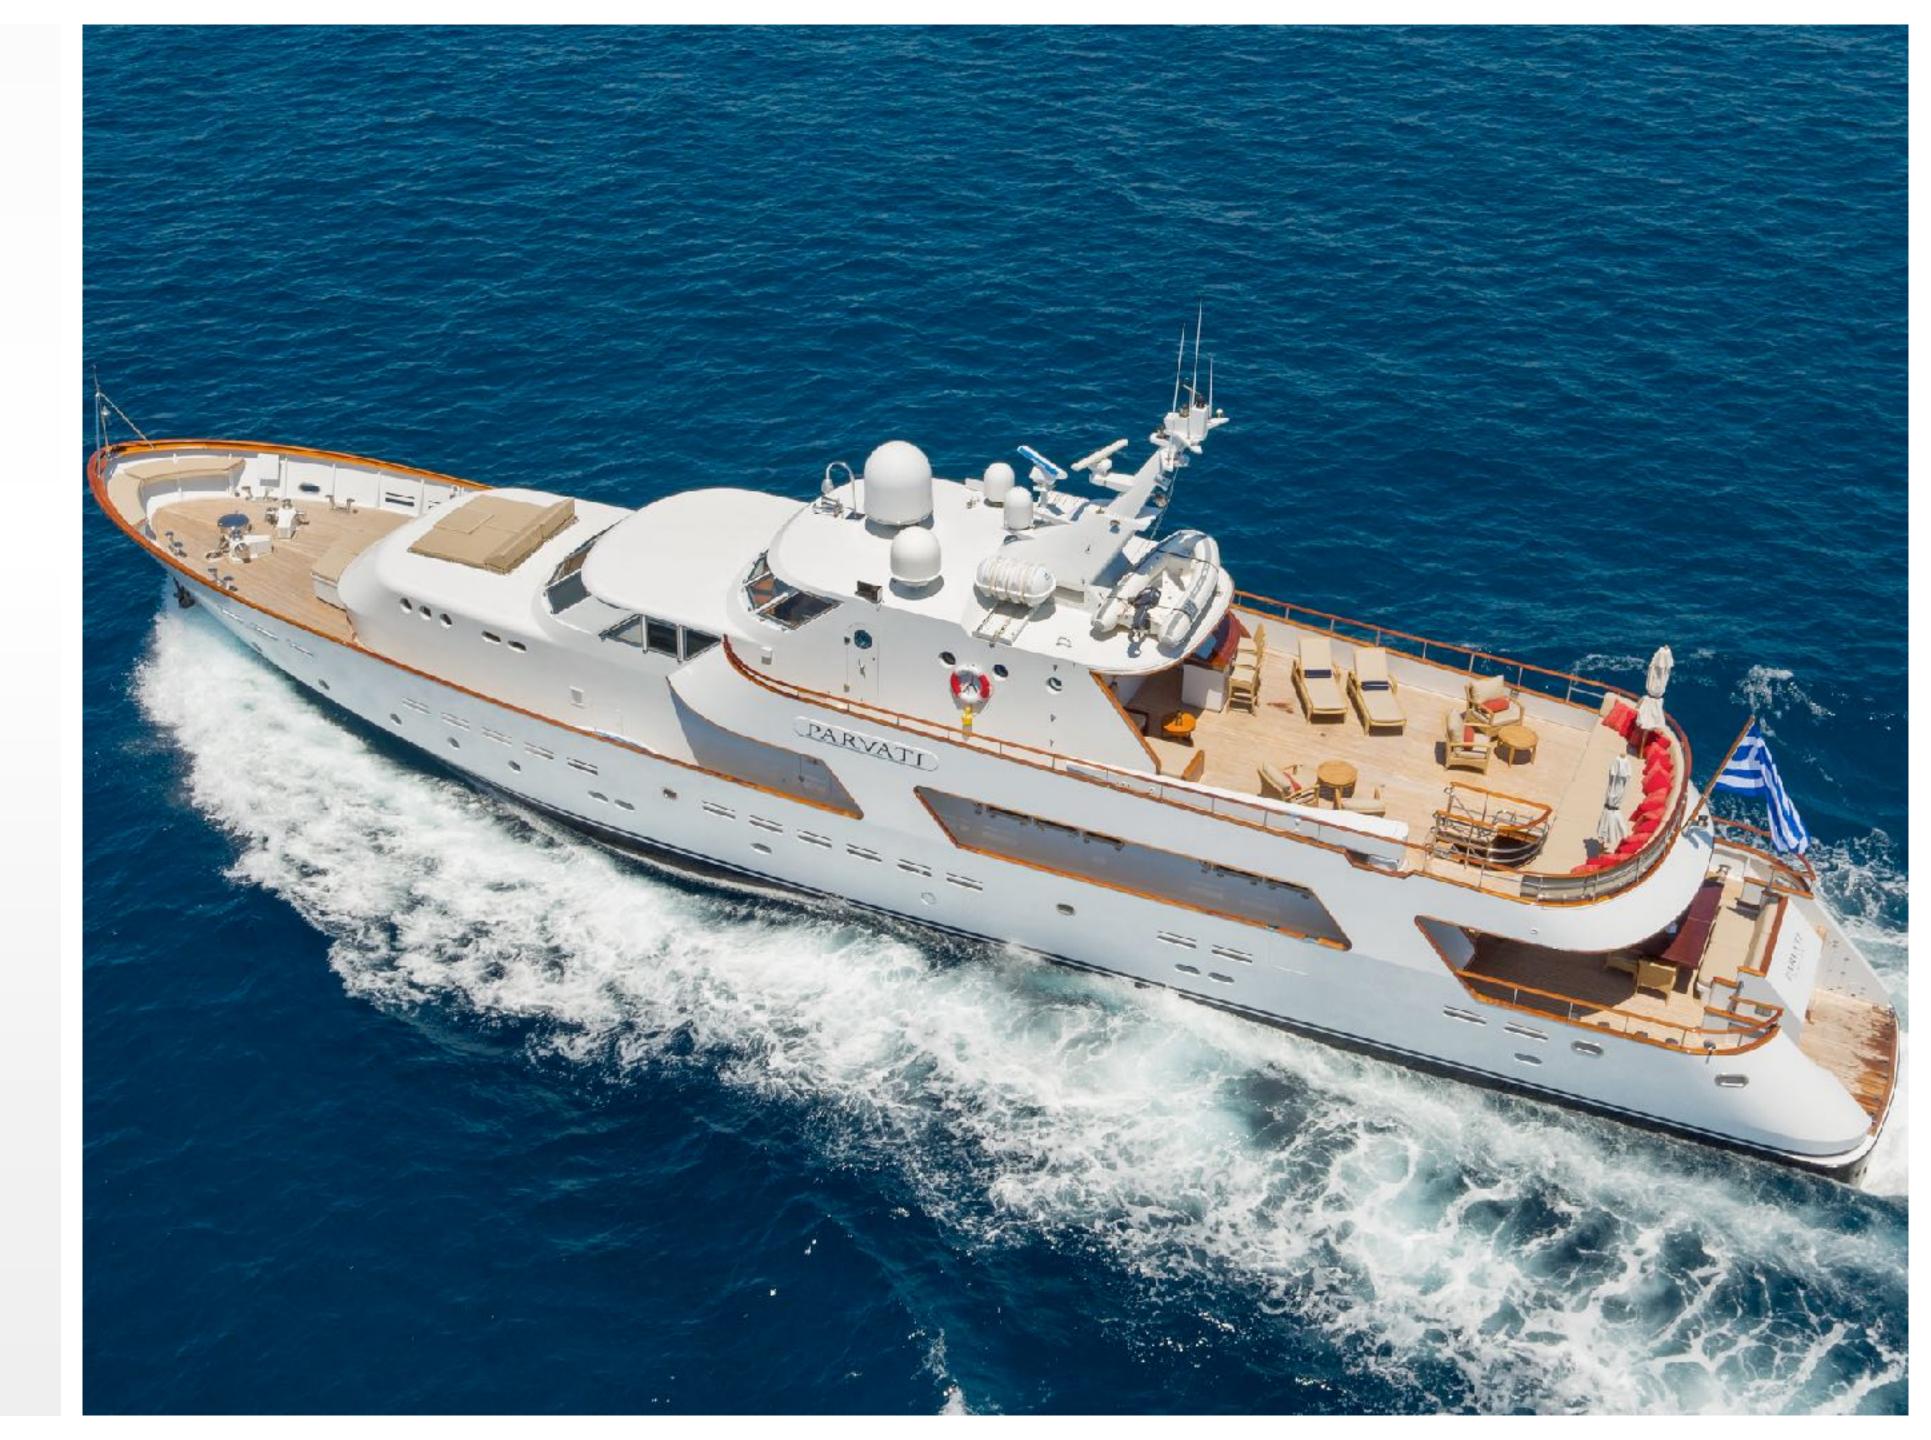

PARVATI DINING AREA

PARVATI MASTER CABIN

PARVATI VIP CABIN

PARVATI GUEST CABIN

PARVATI TWIN CABIN

PARVATI AFT DECK

## KEY FEATURES

- Elegant lines and classic interior
- Extensive refit in 2017(new carpets, new linen and curtains, new entertainment system)
- Spacious sunbathing areas
- Low fuel consumption
- Swim platform and various water toys

## SPECIFICATIONS

Accommodates 10 Guests in 5 Cabins

Arrangements 5 King, 2 Queen, 4 Single

Length 130' 3" (39.70m)

Beam 23' 4" (7.10m)

Draft 11' 4" (3.45m)

Year / Refit 1979 / 2020

Builder CRN Ancona