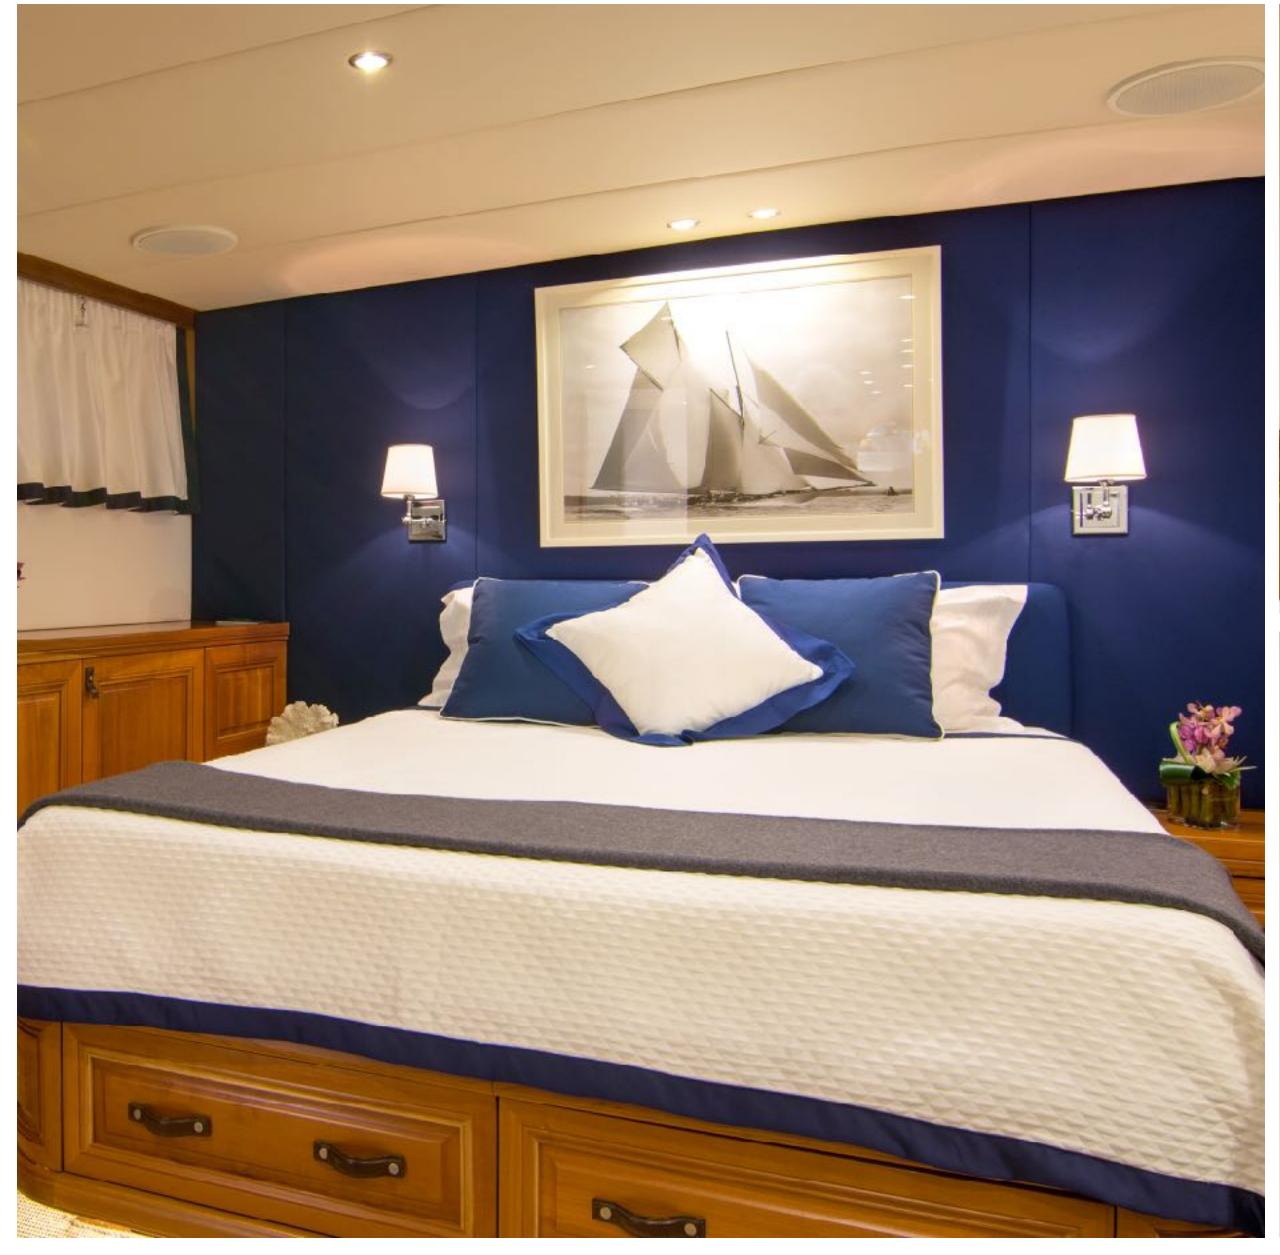

PARVATI DINING AREA

PARVATI MASTER CABIN

PARVATI VIP CABIN

PARVATI GUEST CABIN

PARVATI TWIN CABIN

PARVATI AFT DECK

## SPECIFICATIONS

Accommodates 10 Guests in 5 Cabins

Arrangements 5 King, 2 Queen, 4 Single

Length 130' 3" (39.70m)

Beam 23' 4" (7.10m)

Draft 11' 4" (3.45m)

Year / Refit 1979 / 2020

Builder CRN Ancona