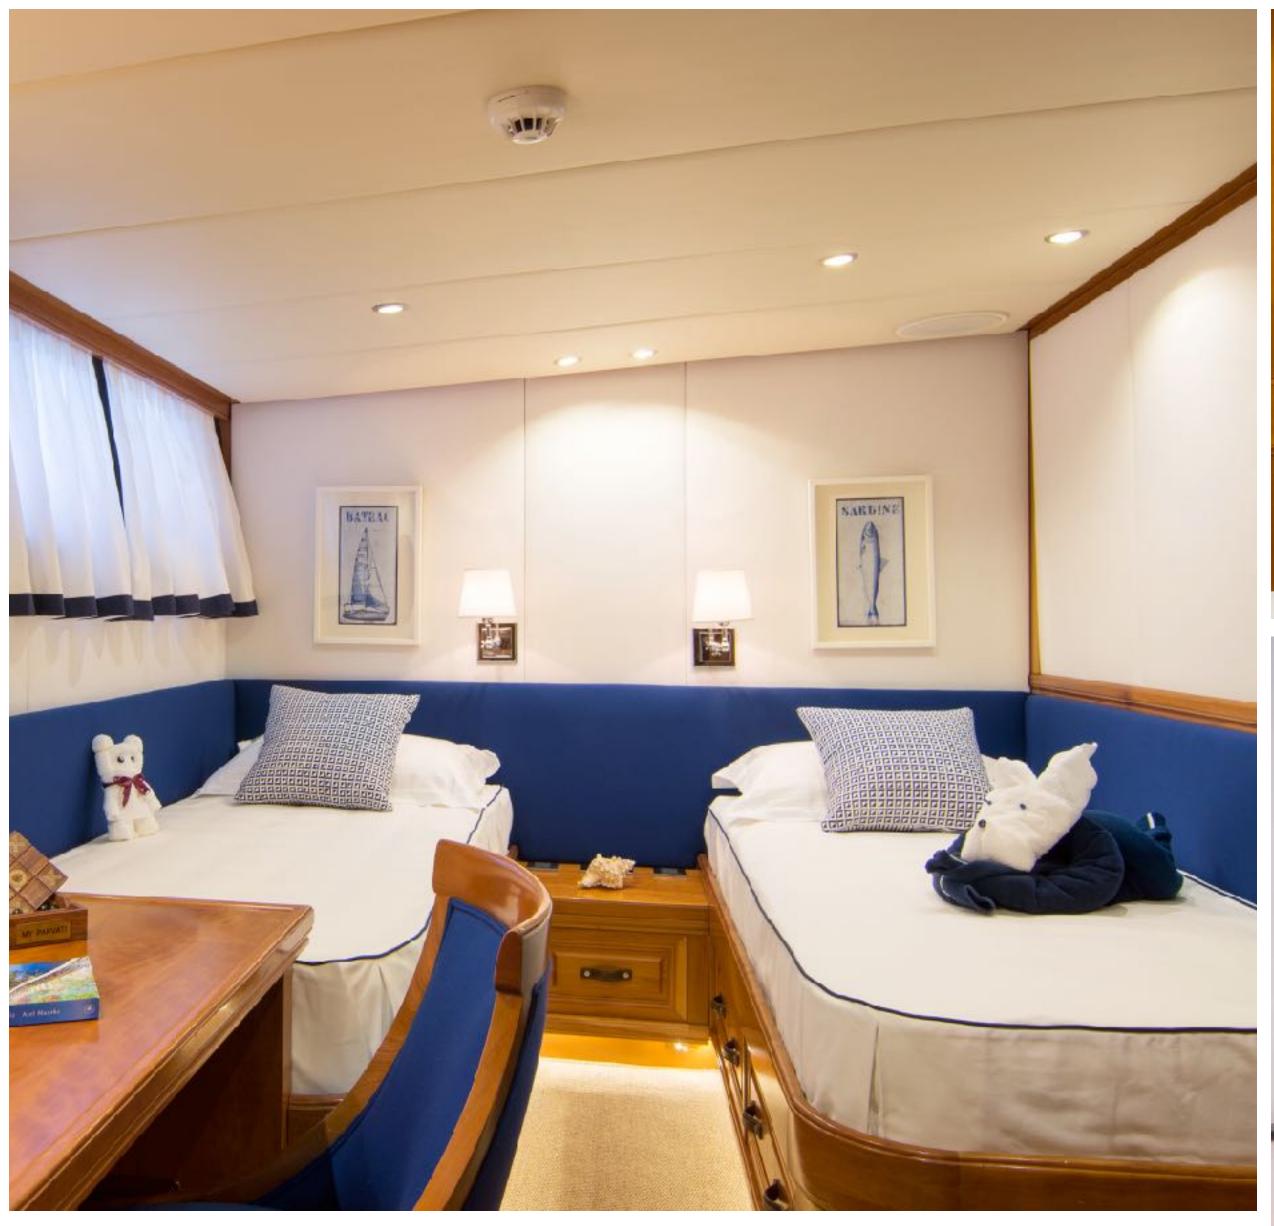

PARVATI DINING AREA

PARVATI MASTER CABIN

PARVATI VIP CABIN

PARVATI GUEST CABIN

PARVATI TWIN CABIN

PARVATI AFT DECK

## SPECIFICATIONS

Accommodates 10 Guests in 5 Cabins

Arrangements 5 King, 2 Queen, 4 Single

Length 130' 3" (39.70m)

Beam 23' 4" (7.10m)

Draft 11' 4" (3.45m)

Year / Refit 1979 / 2020

Builder CRN Ancona