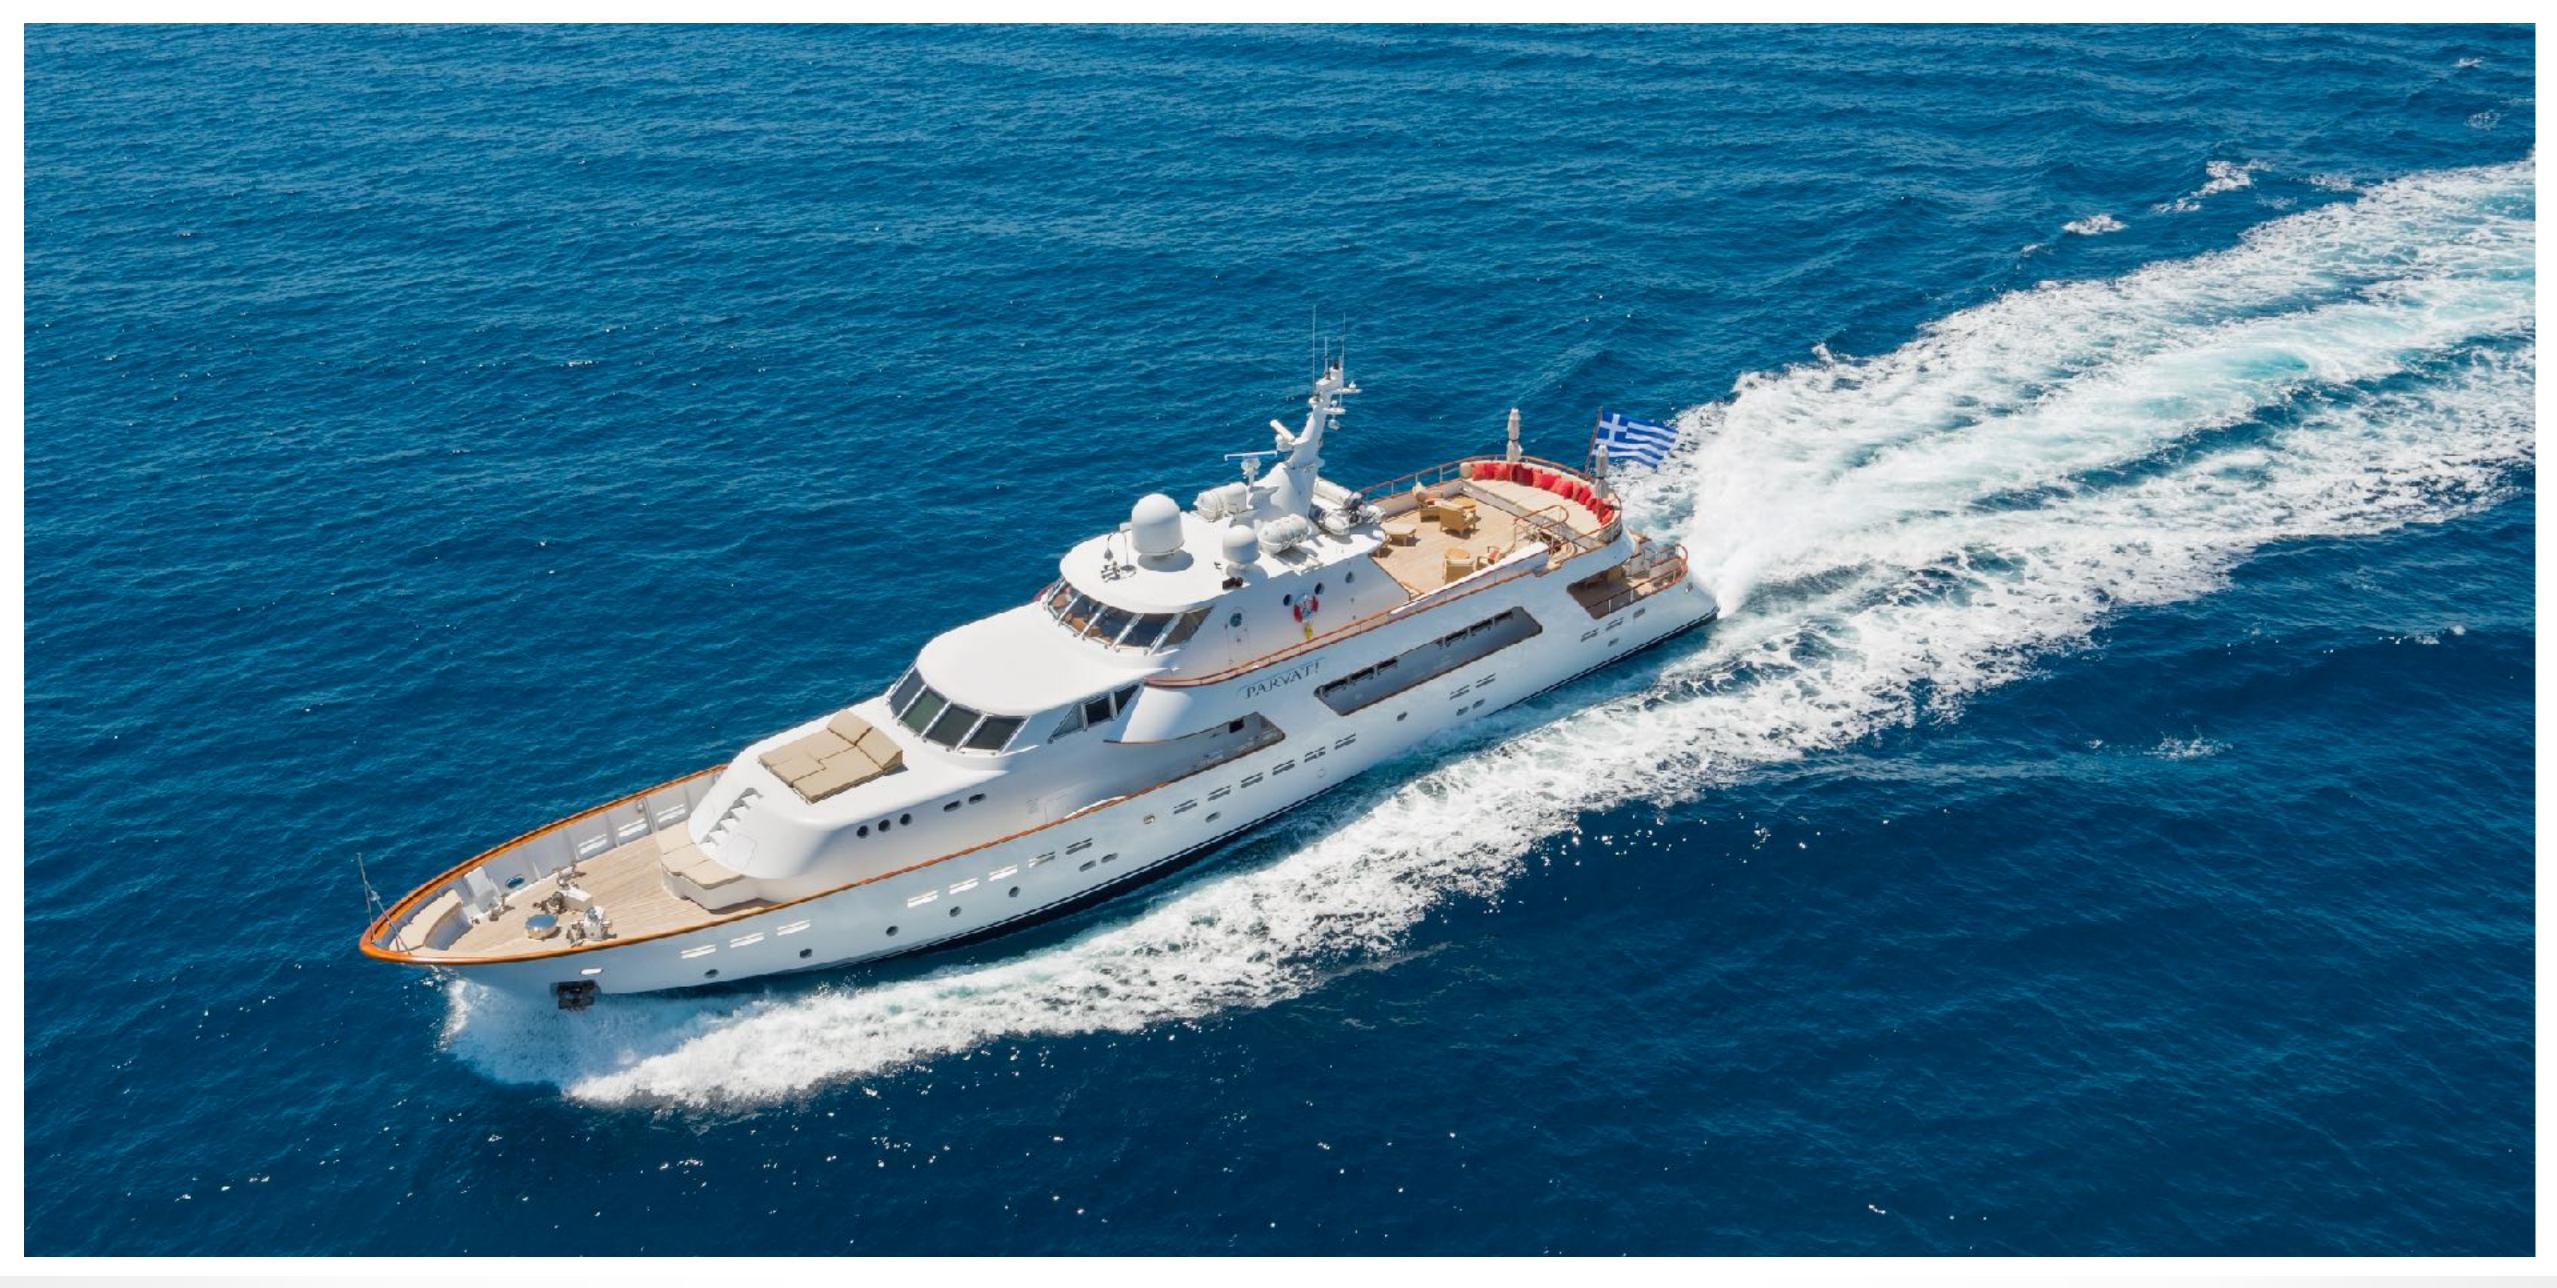

## SPECIFICATIONS

Accommodates 10 Guests in 5 Cabins

Arrangements 5 King, 2 Queen, 4 Single

Length 130' 3" (39.70m)

Beam 23' 4" (7.10m)

Draft 11' 4" (3.45m)

Year / Refit 1979 / 2020

Builder CRN Ancona

Engines 2 x CAT 3412B / 825HP each

Cruising Speed 11 knots

Max Speed 12 knots

Fuel Consumption 170 Litres/Hr