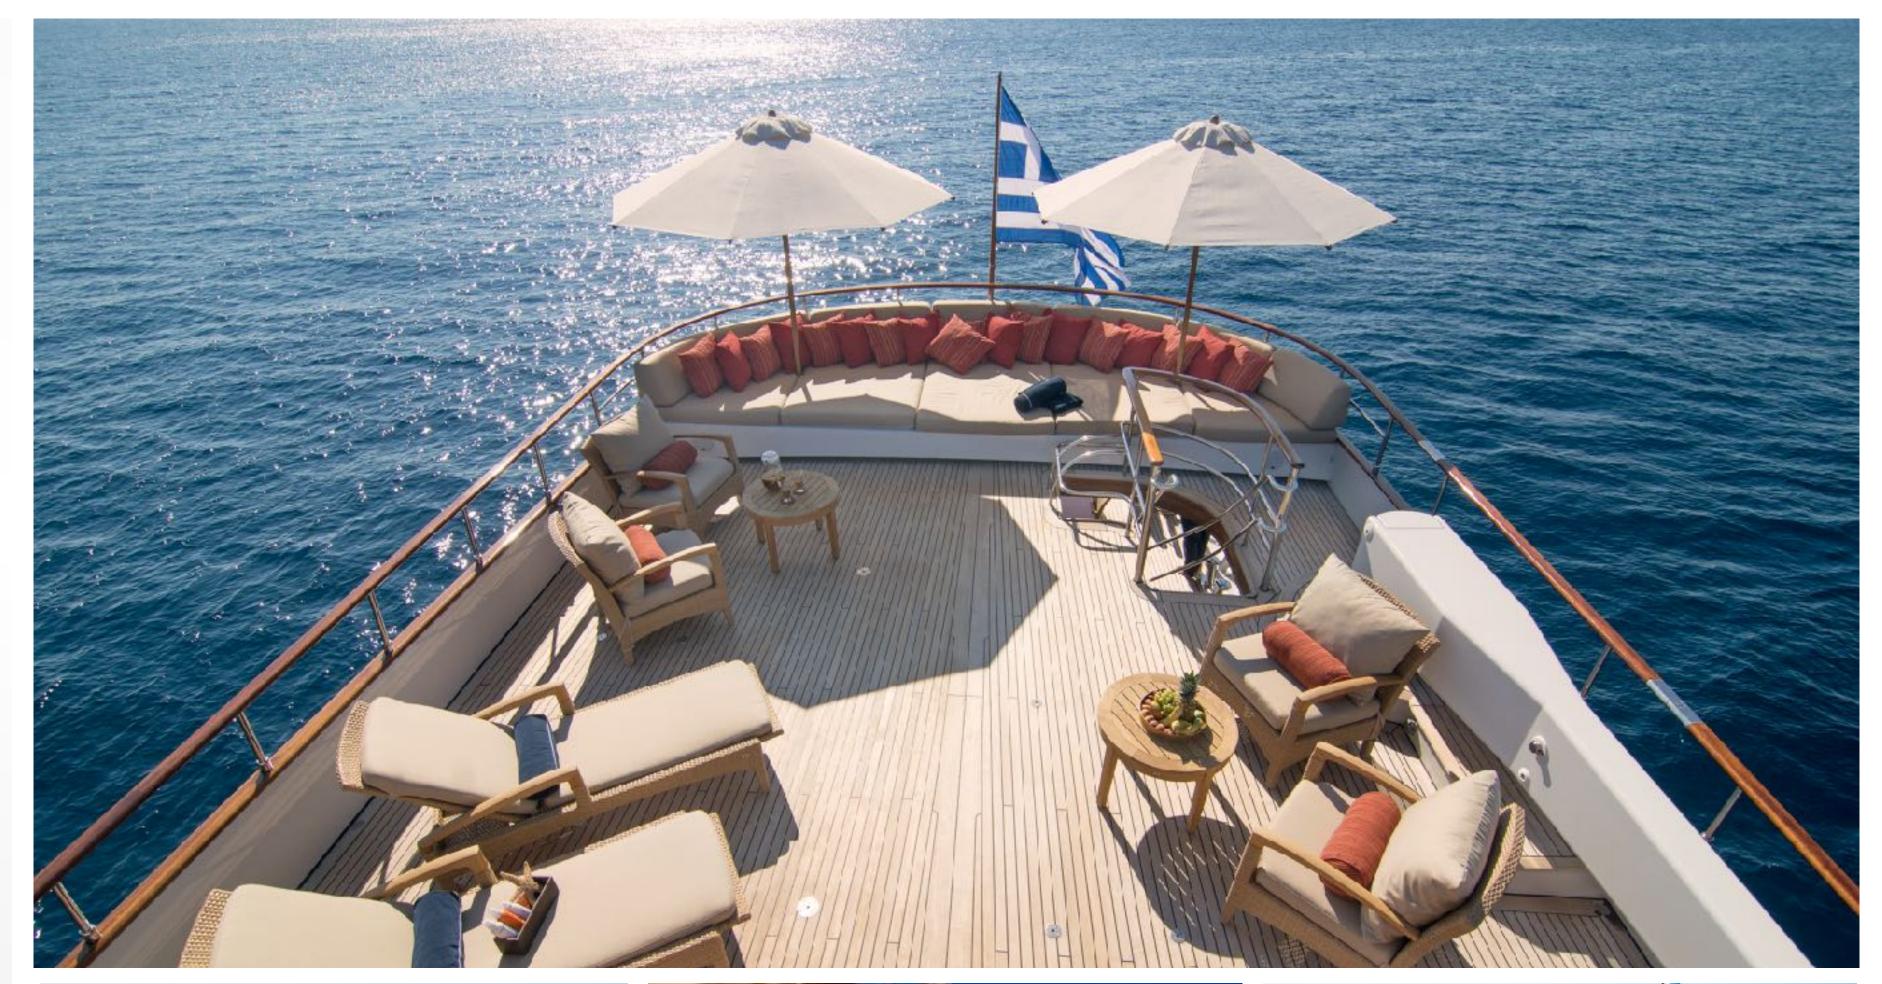

PARVATI DINING AREA

PARVATI MASTER CABIN

PARVATI VIP CABIN

PARVATI GUEST CABIN

PARVATI TWIN CABIN

PARVATI AFT DECK

## KEY FEATURES

- Elegant lines and classic interior
- Extensive refit in 2017(new carpets, new linen and curtains, new entertainment system)
- Spacious sunbathing areas
- Low fuel consumption
- Swim platform and various water toys