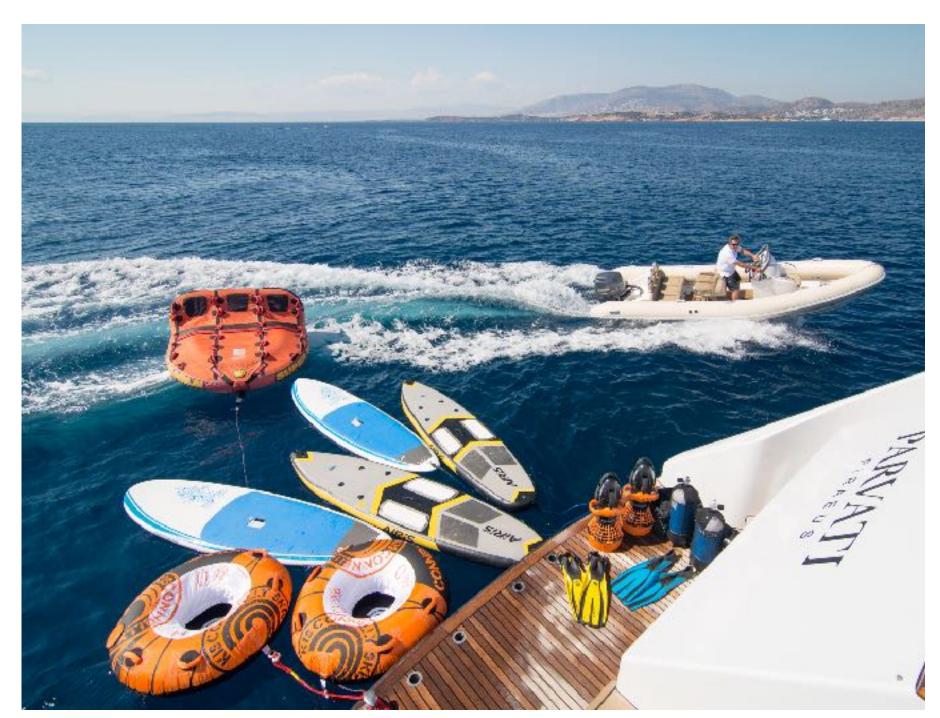

#### TENDERS & WATER TOYS

- → 5.5m Novurania with 100HP
- 3.2m Novurania with 4HP
- 1 x Sea-Doo RXP 300HP 2018 model (2 seater)
- 1 x Sea-Doo GTXIS Limited 260HP (3 seater)
- 2 x Sea-Doo underwater scooters
- 2 x Stand-up paddle boards
- Waterskis, Doughnut, Wakeboard & Banana
- Inflatable floating subbed/raft
- Diving equipment for two