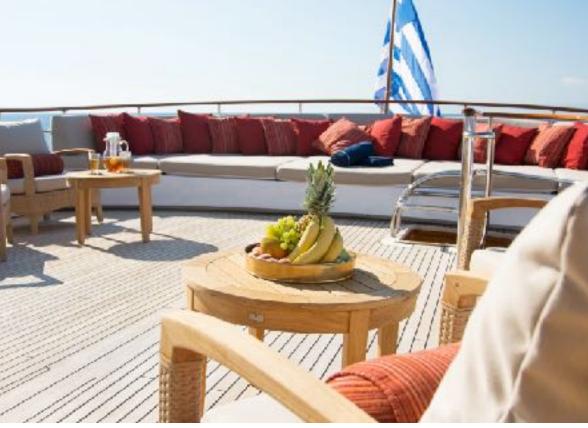

PARVATI DINING AREA

PARVATI MASTER CABIN

PARVATI VIP CABIN

PARVATI GUEST CABIN

PARVATI TWIN CABIN

PARVATI AFT DECK

## KEY FEATURES

- Elegant lines and classic interior
- Extensive refit in 2017(new carpets, new linen and curtains, new entertainment system)
- Spacious sunbathing areas
- Low fuel consumption
- Swim platform and various water toys