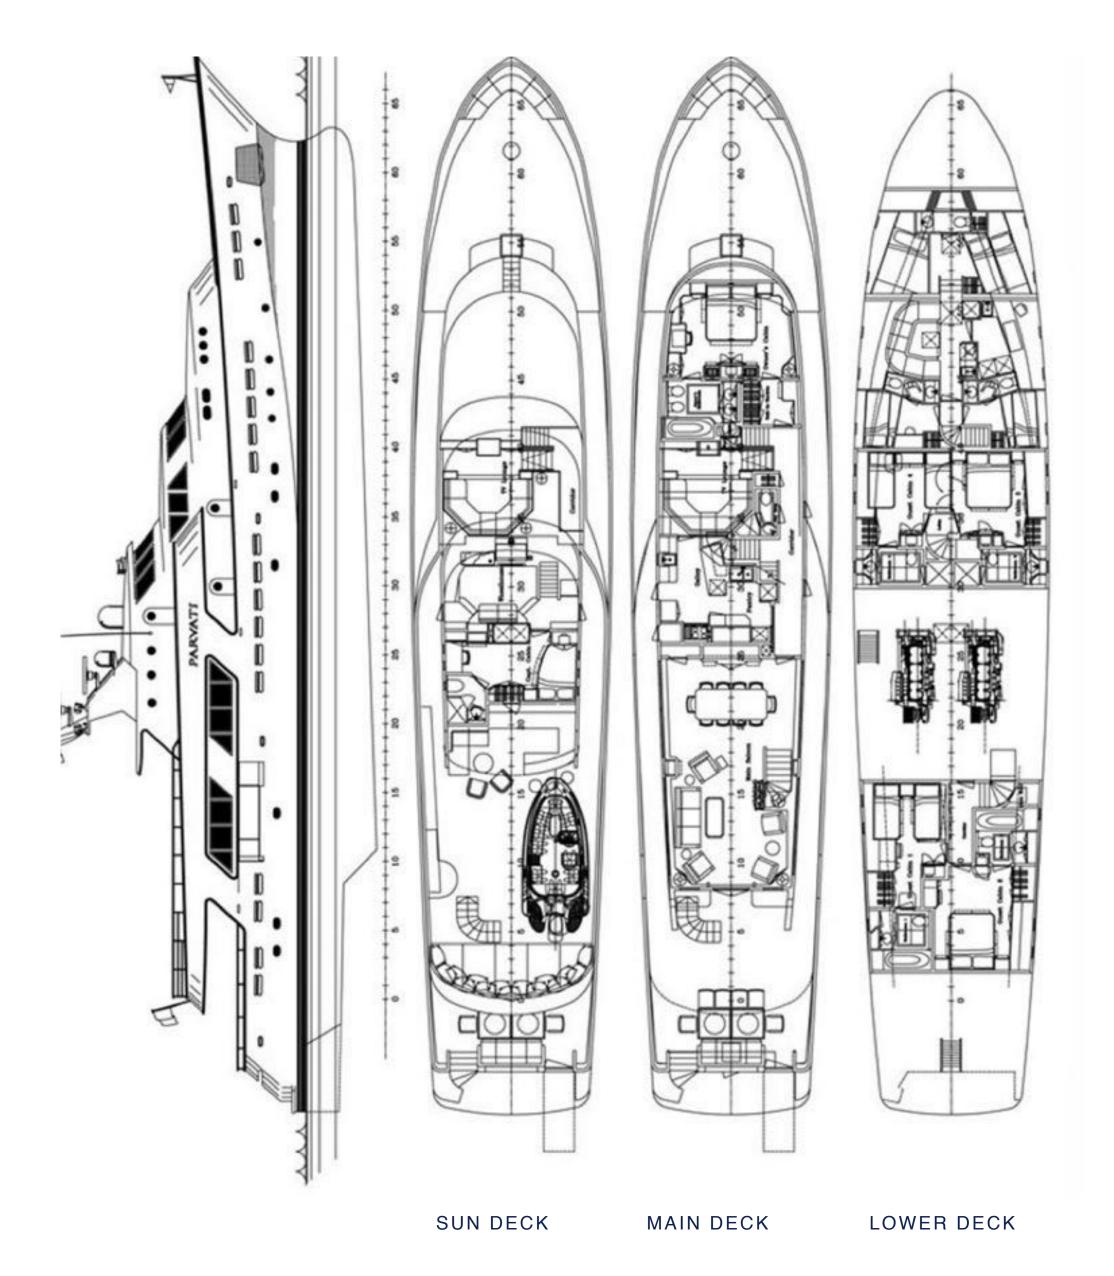

m)
- Spacious sunbathing areas
- Low fuel consumption
- Swim platform and various water toys









#### TENDERS & WATER TOYS

- → 5.5m Novurania with 100HP
- 3.2m Novurania with 4HP
- 1 x Sea-Doo RXP 300HP 2018 model (2 seater)
- 1 x Sea-Doo GTXIS Limited 260HP (3 seater)
- 2 x Sea-Doo underwater scooters
- 2 x Stand-up paddle boards
- Waterskis, Doughnut, Wakeboard & Banana
- Inflatable floating subbed/raft
- Diving equipment for two









## SPECIFICATIONS

Accommodates 10 Guests in 5 Cabins

Arrangements 5 King, 2 Queen, 4 Single

Length 130' 3" (39.70m)

Beam 23' 4" (7.10m)

Draft 11' 4" (3.45m)

Year / Refit 1979 / 2020

Builder CRN Ancona

Engines 2 x CAT 3412B / 825HP each

Cruising Speed 11 knots

Max Speed 12 knots

Fuel Consumption 170 Litres/Hr



### GENERAL ARRANGEMENT