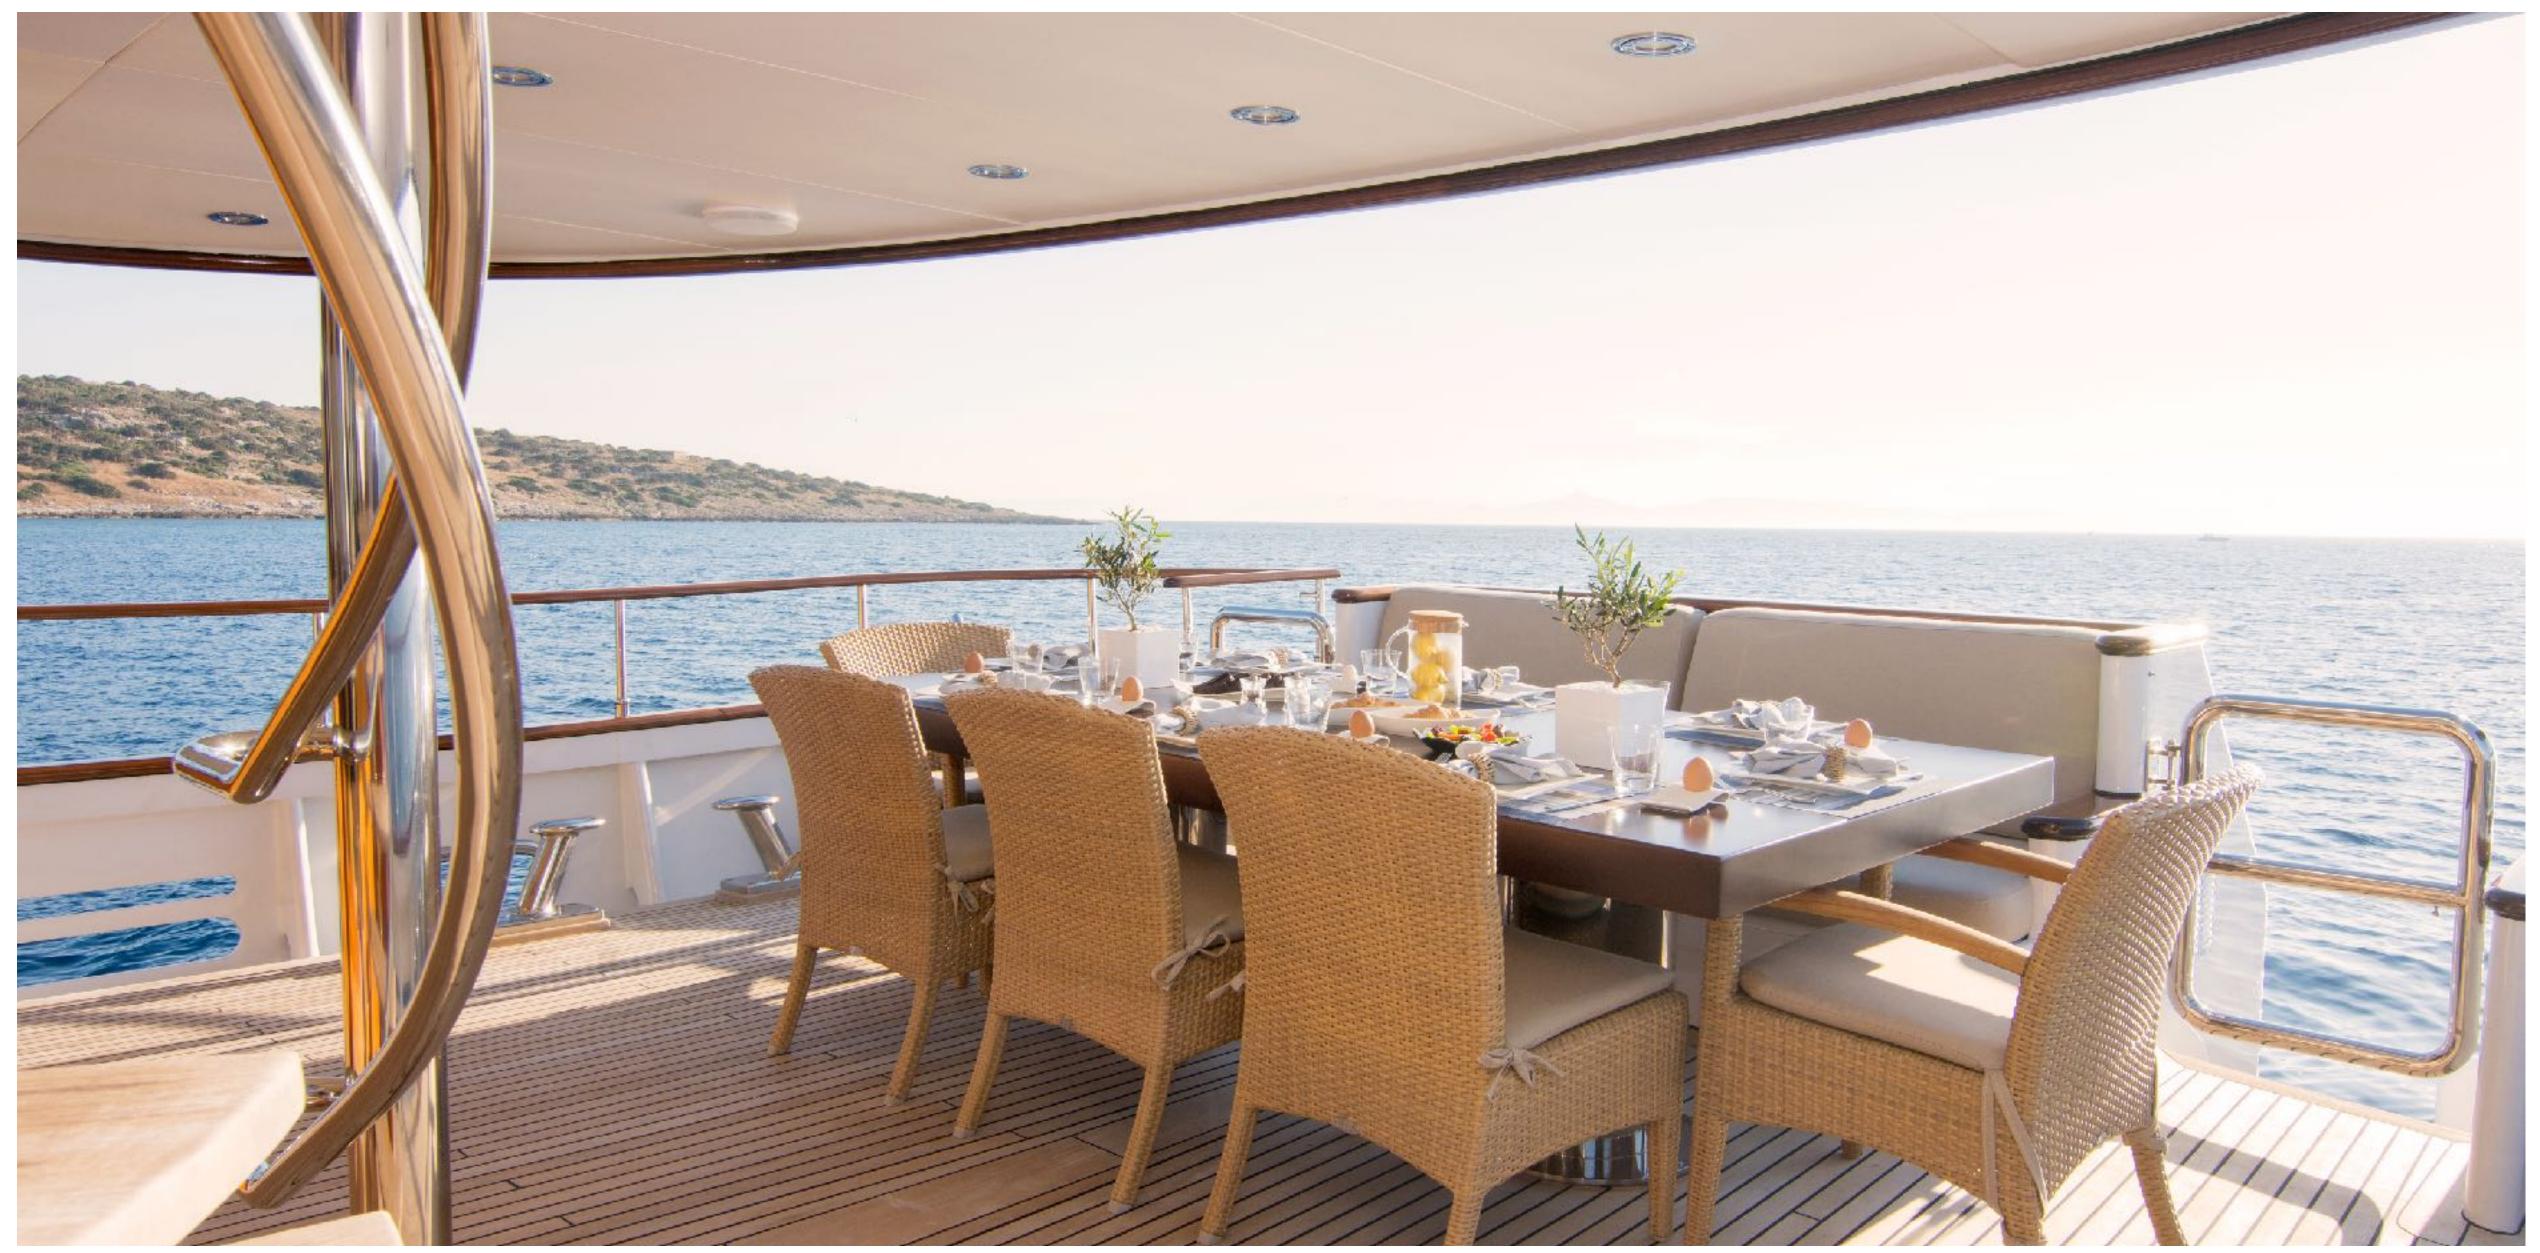

PARVATI DINING AREA

PARVATI MASTER CABIN

PARVATI VIP CABIN

PARVATI GUEST CABIN

PARVATI TWIN CABIN

PARVATI AFT DECK

## KEY FEATURES

- Elegant lines and classic interior
- Extensive refit in 2017(new carpets, new linen and curtains, new entertainment system)
- Spacious sunbathing areas
- Low fuel consumption
- Swim platform and various water toys