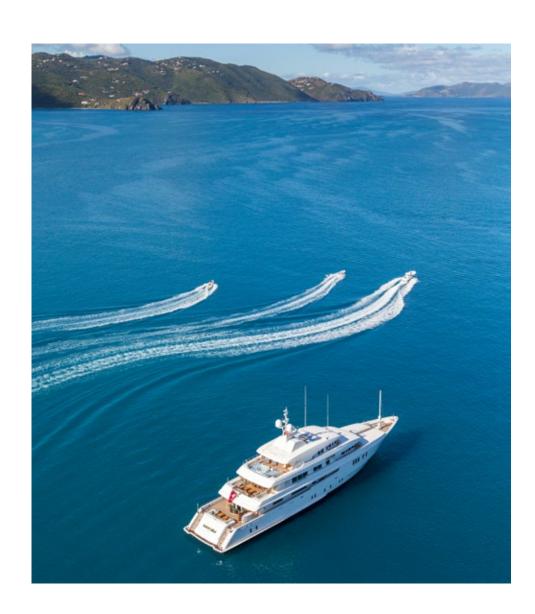

## BDO Soff Girl.

Icon's truly inspired 205-foot (62.5m) luxury motor yacht PARTY GIRL came onto the scene in 2013. Featuring crisp, classic exterior lines, courtesy of Redman Whiteley Dixon, and an elegant interior style designed by Christiano Gatto, she is one of the top charter yachts in her class.

On deck, charter yacht PARTY GIRL does not disappoint. Enjoy her gym located on her exceptionally large beach club. The main and bridge deck aft both feature alfresco dining and lounge areas. The yacht also features a Jacuzzi, an outdoor lounge area with sunpads. This ocean-going luxury charter yacht carries 16 crew who will cater to your every need. The five-star onboard chef is available to create one-of-a-kind dining experiences during your holiday.