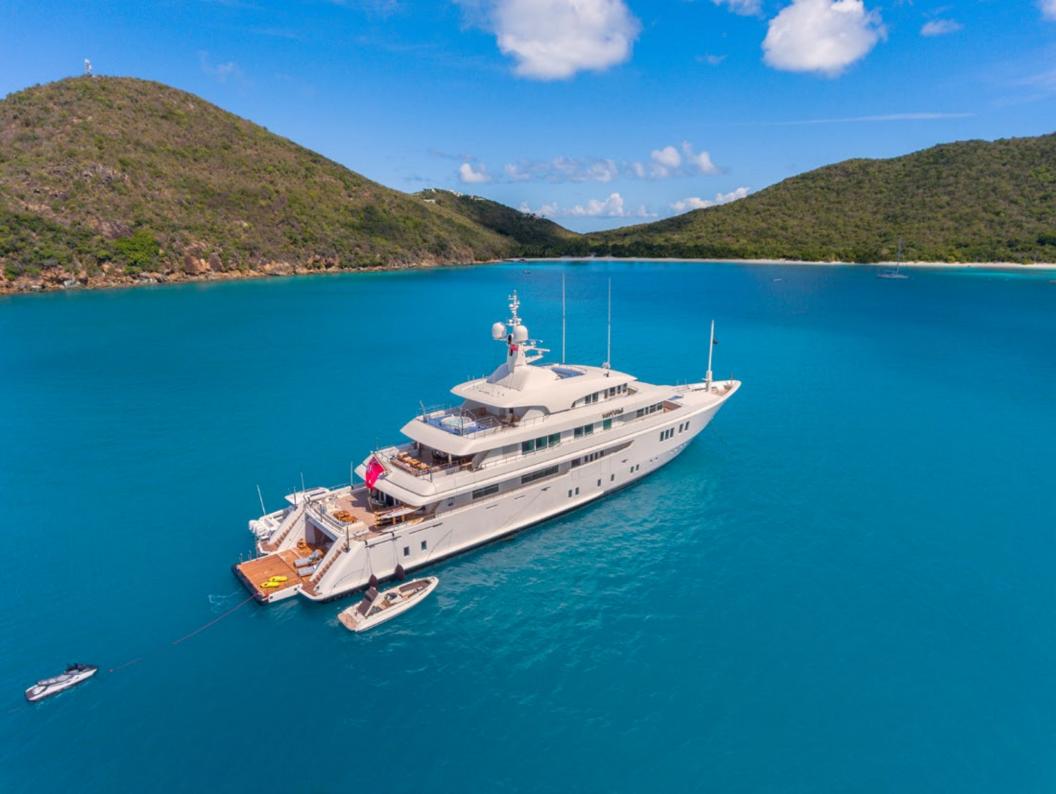

## BDO Soff Girl.

Icon's truly inspired 205-foot (62.5m) luxury motor yacht PARTY GIRL came onto the scene in 2013. Featuring crisp, classic exterior lines, courtesy of Redman Whiteley Dixon, and an elegant interior style designed by Christiano Gatto, she is one of the top charter yachts in her class.