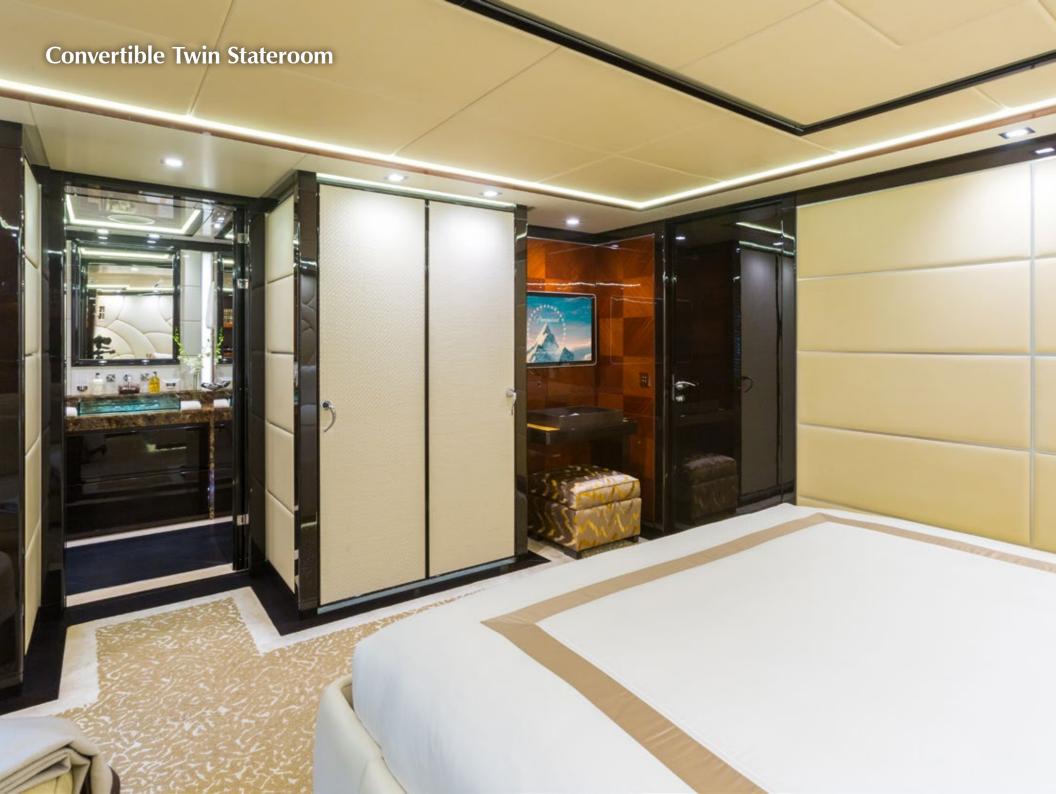

Ideally suited for chartering, luxury yacht PARTY GIRL's layout ensures privacy and comfort. Twelve guests can enjoy a five-star holiday in one of PARTY GIRL's eight staterooms. She features two master suites, one located on the main deck and one located on the upper deck. Both have king-size beds, ensuite baths and access to a private salon that features panoramic views. Two additional queen guestrooms are also located on the upper deck. The four additional staterooms are all located on the lower deck. Two are doubles with queen-size beds and en-suite baths and two are twins, capable of conversion to doubles, with en-suite baths. All staterooms have been outfitted with the highest quality materials and styled by the famed Christiano Gatto, who created a comfortably chic ambience throughout the yacht.