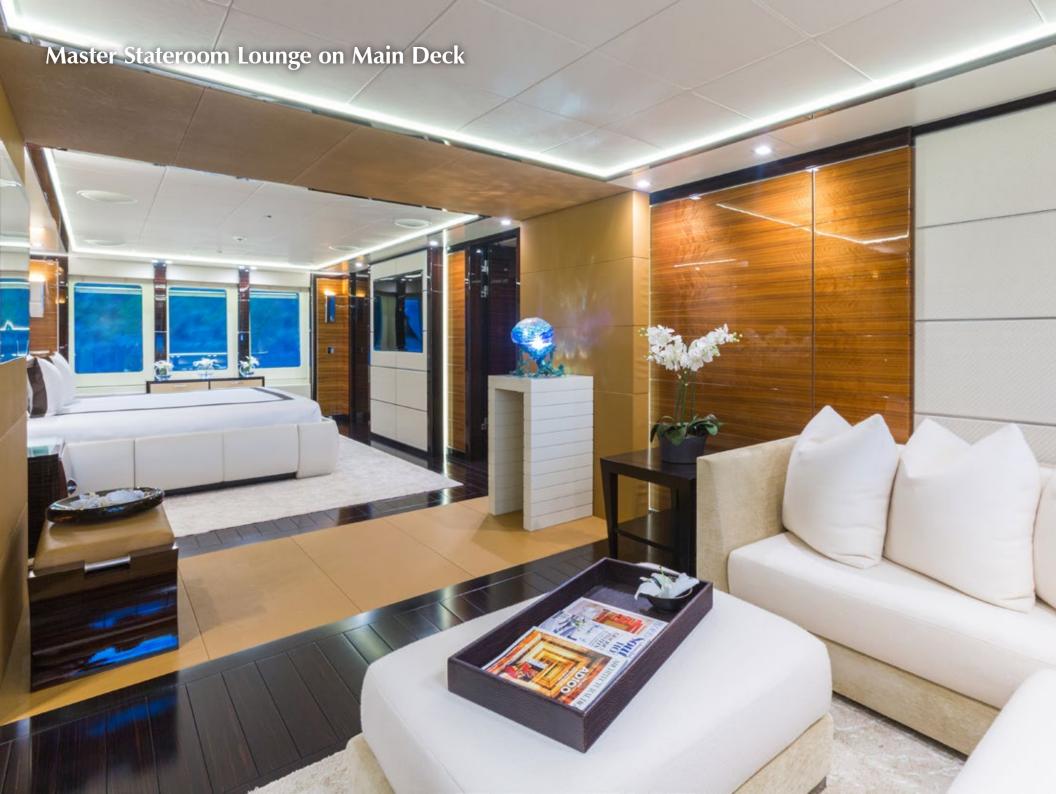

Ideally suited for chartering, luxury yacht PARTY GIRL's layout ensures privacy and comfort. Twelve guests can enjoy a five-star holiday in one of PARTY GIRL's eight staterooms. She features two master suites, one located on the main deck and one located on the upper deck. Both have king-size beds, ensuite baths and access to a private salon that features panoramic views. Two additional queen guestrooms are also located on the upper deck. The four additional staterooms are all located on the lower deck. Two are doubles with queen-size beds and en-suite baths and two are twins, capable of conversion to doubles, with en-suite baths. All staterooms have been outfitted with the highest quality materials and styled by the famed Christiano Gatto, who created a comfortably chic ambience throughout the yacht.

The interior of the yacht offers art deco vibes with Oriental touches in a contemporary style. The atmosphere is Zen-like, akin to a spa and ideally suited for relaxation. Christiano Gatto utilized indigenous woods, such as walnut Canaletto, ebony, rosewood, mahogany, leather and natural stone, including black meteorite marble, travertine, wenge, to create the magnificent spaces. One of the highlights is a 17-meter main salon.