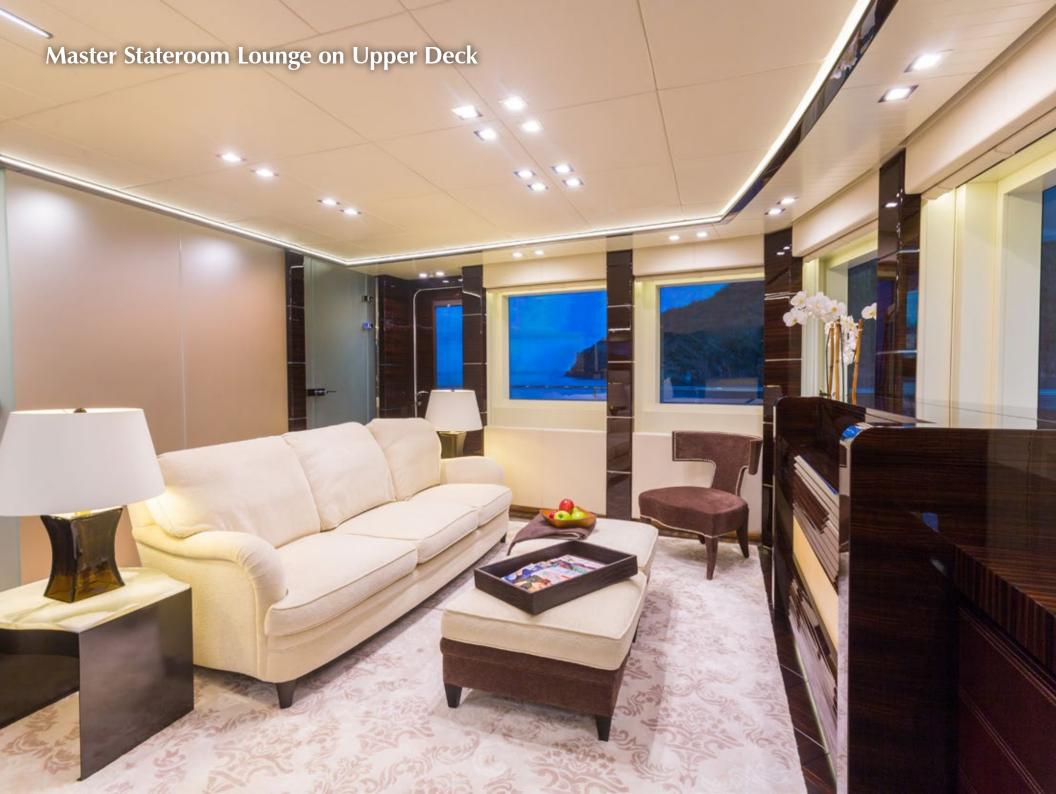

Ideally suited for chartering, luxury yacht PARTY GIRL's layout ensures privacy and comfort. Twelve guests can enjoy a five-star holiday in one of PARTY GIRL's eight staterooms. She features two master suites, one located on the main deck and one located on the upper deck. Both have king-size beds, ensuite baths and access to a private salon that features panoramic views. Two additional queen guestrooms are also located on the upper deck. The four additional staterooms are all located on the lower deck. Two are doubles with queen-size beds and en-suite baths and two are twins, capable of conversion to doubles, with en-suite baths. All staterooms have been outfitted with the highest quality materials and styled by the famed Christiano Gatto, who created a comfortably chic ambience throughout the yacht.

#### **Main Features**

- ► Guests onboard PARTY GIRL are treated to an exceptional level of individual service and luxury under the command of Adam Steel this is what sets her apart from all of her competitors
- ► PARTY GIRL features a sexy chic beach club at water level with a gym and lounge area
- ► PARTY GIRL offers two owner suites or one large owner penthouse with spectacular 180-degree views and a private balcony!
- ► The luxurious Christiano Gatto interior invokes a sense of leisure and relaxation with exotic woods and textures throughout
- ► Upper deck features a Jacuzzi with surrounding sunpads and spacious spalike chaise loungers
- ► PARTY GIRL has a very charter friendly layout perfect for families or clients who want ultimate privacy
- ► Service is never compromised on PARTY GIRL ~ there is a discreet pager system for all decks, dumbwaiter & 3 stewardess pantries
- ► PARTY GIRL features an innovative, large indoor/outdoor lounge area on the main deck
- ► Stunning natural light throughout entire vessel. Lower deck staterooms have oversized "bay windows" offering tranquil water views
- ► All water toys are hidden in forward garage 100% water toy free decks
- ▶ 2 of the lower deck staterooms are convertibles
- ► PARTY GIRL is one of the newest models in this size range on the charter market