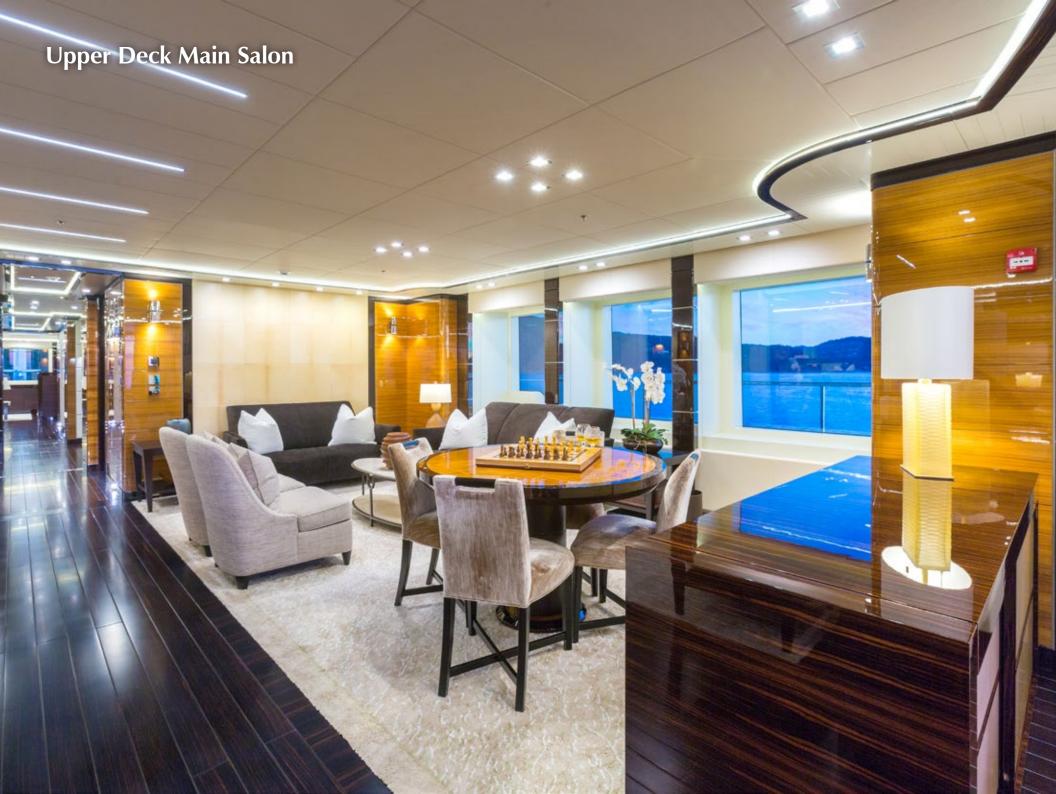

The interior of the yacht offers art deco vibes with Oriental touches in a contemporary style. The atmosphere is Zen-like, akin to a spa and ideally suited for relaxation. Christiano Gatto utilized indigenous woods, such as walnut Canaletto, ebony, rosewood, mahogany, leather and natural stone, including black meteorite marble, travertine, wenge, to create the magnificent spaces. One of the highlights is a 17-meter main salon.