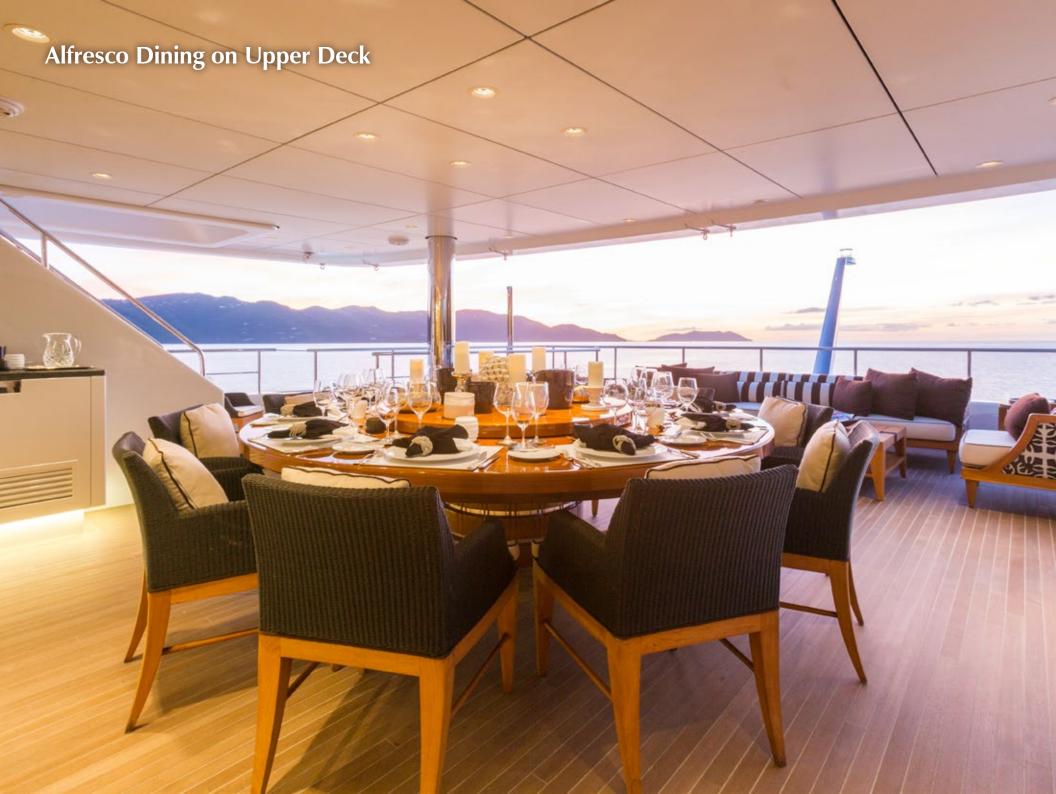

On deck, charter yacht PARTY GIRL does not disappoint. Enjoy her gym located on her exceptionally large beach club. The main and bridge deck aft both feature alfresco dining and lounge areas. The yacht also features a Jacuzzi, an outdoor lounge area with sunpads. This ocean-going luxury charter yacht carries 16 crew who will cater to your every need. The five-star onboard chef is available to create one-of-a-kind dining experiences during your holiday.