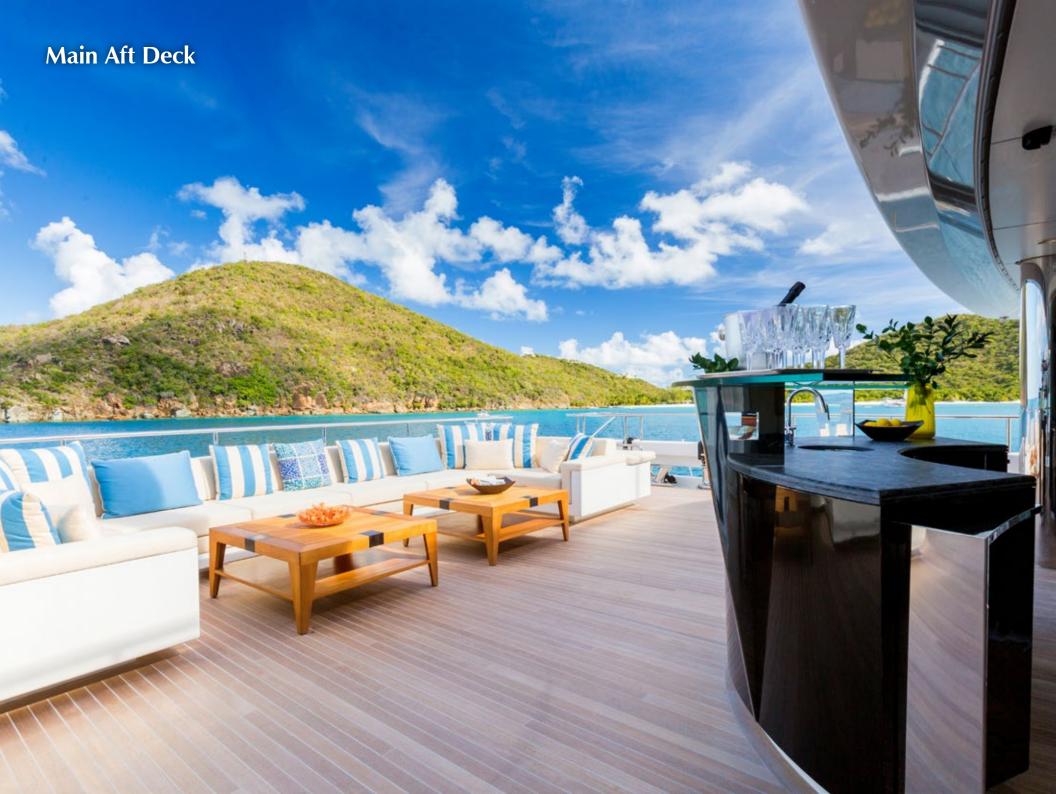

On deck, charter yacht PARTY GIRL does not disappoint. Enjoy her gym located on her exceptionally large beach club. The main and bridge deck aft both feature alfresco dining and lounge areas. The yacht also features a Jacuzzi, an outdoor lounge area with sunpads. This ocean-going luxury charter yacht carries 16 crew who will cater to your every need. The five-star onboard chef is available to create one-of-a-kind dining experiences during your holiday.

#### **Main Features**

- ► Guests onboard PARTY GIRL are treated to an exceptional level of individual service and luxury under the command of Adam Steel this is what sets her apart from all of her competitors
- ► PARTY GIRL features a sexy chic beach club at water level with a gym and lounge area
- ► PARTY GIRL offers two owner suites or one large owner penthouse with spectacular 180-degree views and a private balcony!
- ► The luxurious Christiano Gatto interior invokes a sense of leisure and relaxation with exotic woods and textures throughout
- ► Upper deck features a Jacuzzi with surrounding sunpads and spacious spalike chaise loungers
- ► PARTY GIRL has a very charter friendly layout perfect for families or clients who want ultimate privacy
- ► Service is never compromised on PARTY GIRL ~ there is a discreet pager system for all decks, dumbwaiter & 3 stewardess pantries
- ► PARTY GIRL features an innovative, large indoor/outdoor lounge area on the main deck
- ► Stunning natural light throughout entire vessel. Lower deck staterooms have oversized "bay windows" offering tranquil water views
- ► All water toys are hidden in forward garage 100% water toy free decks
- ▶ 2 of the lower deck staterooms are convertibles
- ► PARTY GIRL is one of the newest models in this size range on the charter market