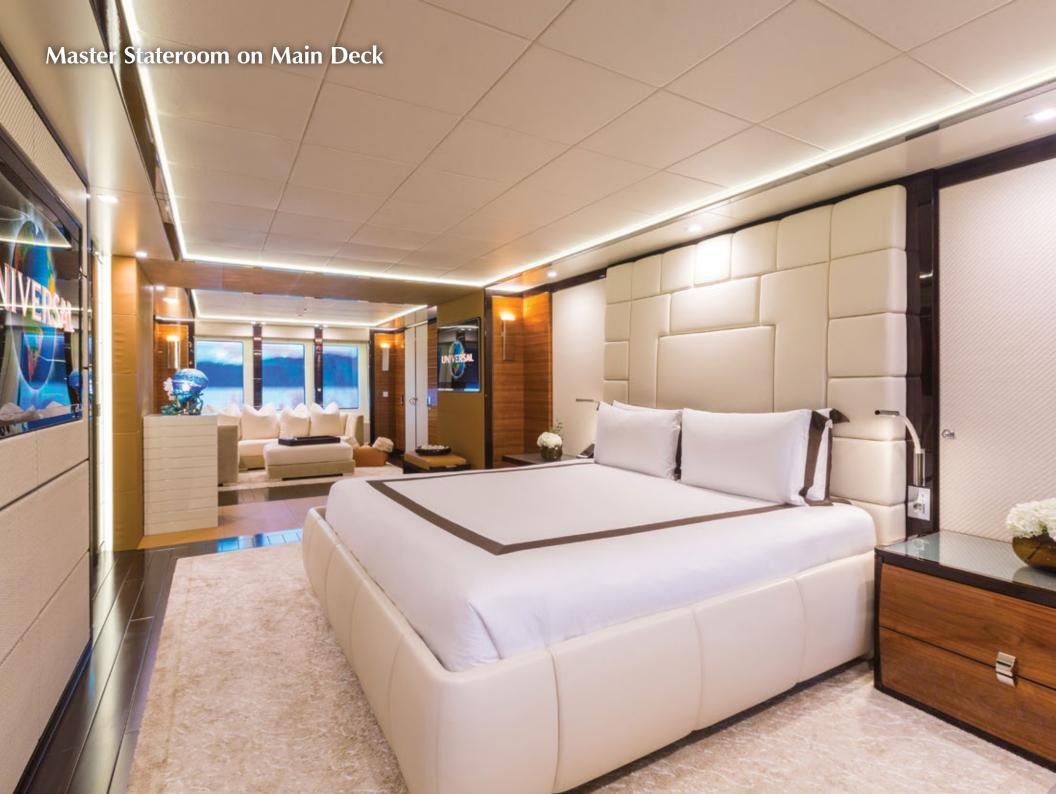

Ideally suited for chartering, luxury yacht PARTY GIRL's layout ensures privacy and comfort. Twelve guests can enjoy a five-star holiday in one of PARTY GIRL's eight staterooms. She features two master suites, one located on the main deck and one located on the upper deck. Both have king-size beds, ensuite baths and access to a private salon that features panoramic views. Two additional queen guestrooms are also located on the upper deck. The four additional staterooms are all located on the lower deck. Two are doubles with queen-size beds and en-suite baths and two are twins, capable of conversion to doubles, with en-suite baths. All staterooms have been outfitted with the highest quality materials and styled by the famed Christiano Gatto, who created a comfortably chic ambience throughout the yacht.

The interior of the yacht offers art deco vibes with Oriental touches in a contemporary style. The atmosphere is Zen-like, akin to a spa and ideally suited for relaxation. Christiano Gatto utilized indigenous woods, such as walnut Canaletto, ebony, rosewood, mahogany, leather and natural stone, including black meteorite marble, travertine, wenge, to create the magnificent spaces. One of the highlights is a 17-meter main salon.