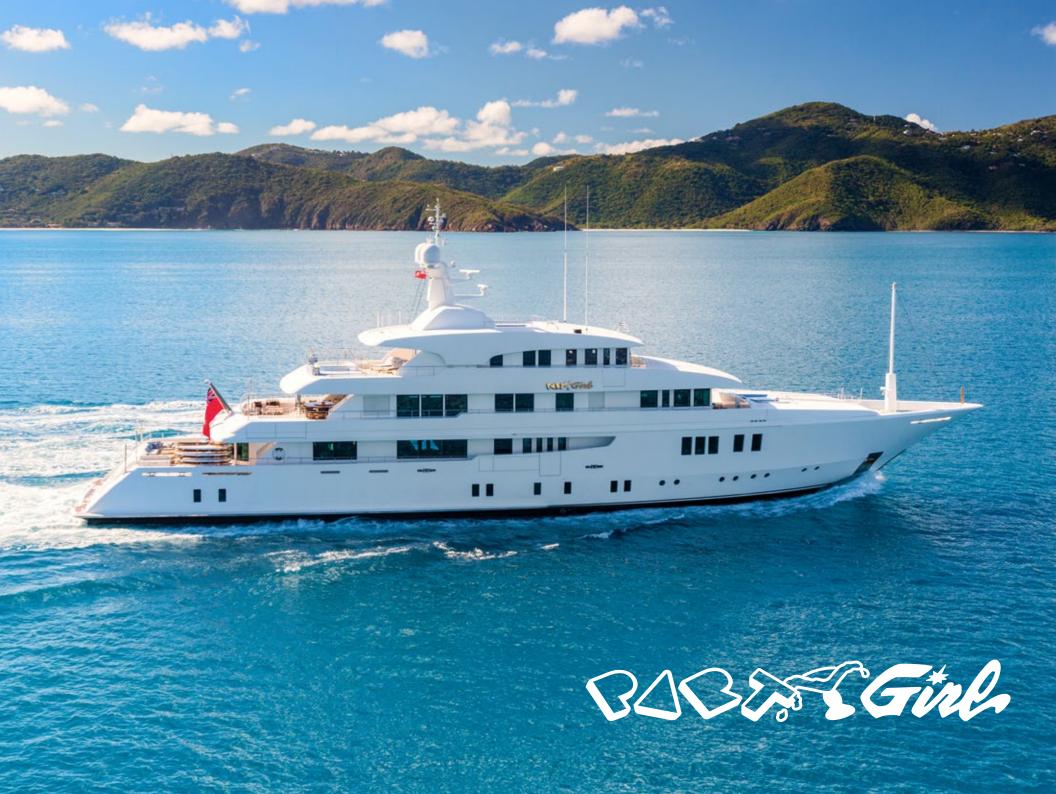

## BDO Soff Girl.

Icon's truly inspired 205-foot (62.5m) luxury motor yacht PARTY GIRL came onto the scene in 2013. Featuring crisp, classic exterior lines, courtesy of Redman Whiteley Dixon, and an elegant interior style designed by Christiano Gatto, she is one of the top charter yachts in her class.

On deck, charter yacht PARTY GIRL does not disappoint. Enjoy her gym located on her exceptionally large beach club. The main and bridge deck aft both feature alfresco dining and lounge areas. The yacht also features a Jacuzzi, an outdoor lounge area with sunpads. This ocean-going luxury charter yacht carries 16 crew who will cater to your every need. The five-star onboard chef is available to create one-of-a-kind dining experiences during your holiday.