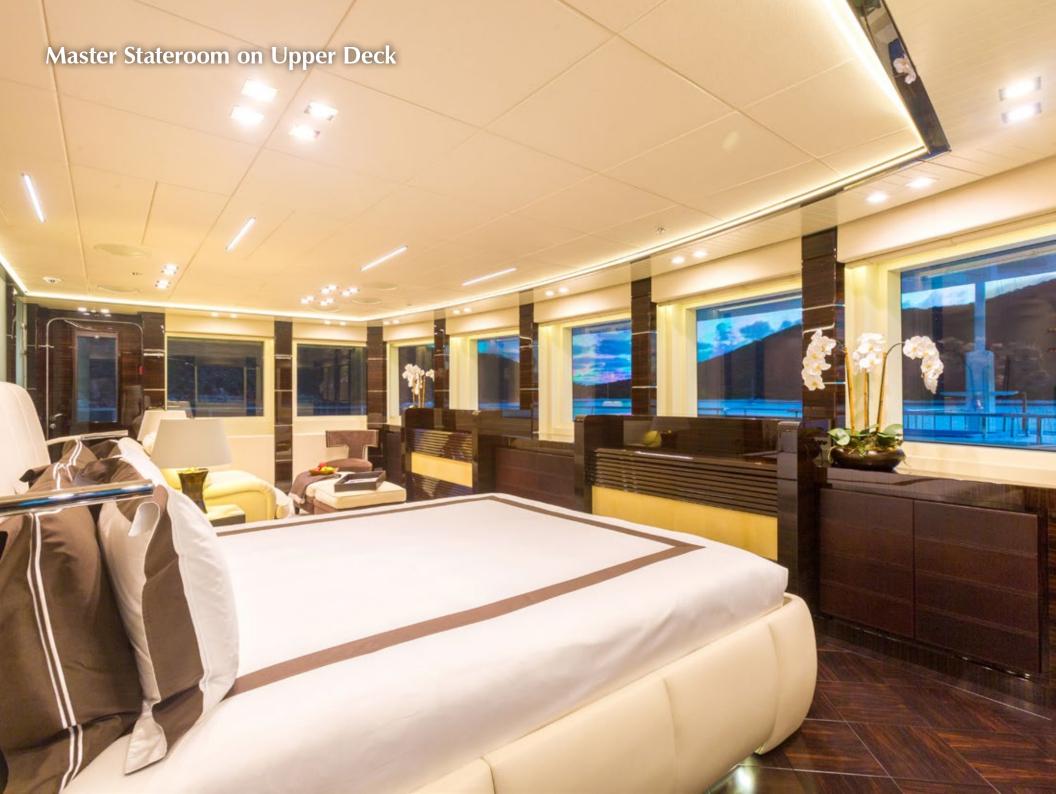

Ideally suited for chartering, luxury yacht PARTY GIRL's layout ensures privacy and comfort. Twelve guests can enjoy a five-star holiday in one of PARTY GIRL's eight staterooms. She features two master suites, one located on the main deck and one located on the upper deck. Both have king-size beds, ensuite baths and access to a private salon that features panoramic views. Two additional queen guestrooms are also located on the upper deck. The four additional staterooms are all located on the lower deck. Two are doubles with queen-size beds and en-suite baths and two are twins, capable of conversion to doubles, with en-suite baths. All staterooms have been outfitted with the highest quality materials and styled by the famed Christiano Gatto, who created a comfortably chic ambience throughout the yacht.

#### **Main Features**

- ► Guests onboard PARTY GIRL are treated to an exceptional level of individual service and luxury under the command of Adam Steel this is what sets her apart from all of her competitors
- ► PARTY GIRL features a sexy chic beach club at water level with a gym and lounge area
- ► PARTY GIRL offers two owner suites or one large owner penthouse with spectacular 180-degree views and a private balcony!
- ► The luxurious Christiano Gatto interior invokes a sense of leisure and relaxation with exotic woods and textures throughout
- ► Upper deck features a Jacuzzi with surrounding sunpads and spacious spalike chaise loungers
- ► PARTY GIRL has a very charter friendly layout perfect for families or clients who want ultimate privacy
- ► Service is never compromised on PARTY GIRL ~ there is a discreet pager system for all decks, dumbwaiter & 3 stewardess pantries
- ► PARTY GIRL features an innovative, large indoor/outdoor lounge area on the main deck
- ► Stunning natural light throughout entire vessel. Lower deck staterooms have oversized "bay windows" offering tranquil water views
- ► All water toys are hidden in forward garage 100% water toy free decks
- ▶ 2 of the lower deck staterooms are convertibles
- ► PARTY GIRL is one of the newest models in this size range on the charter market