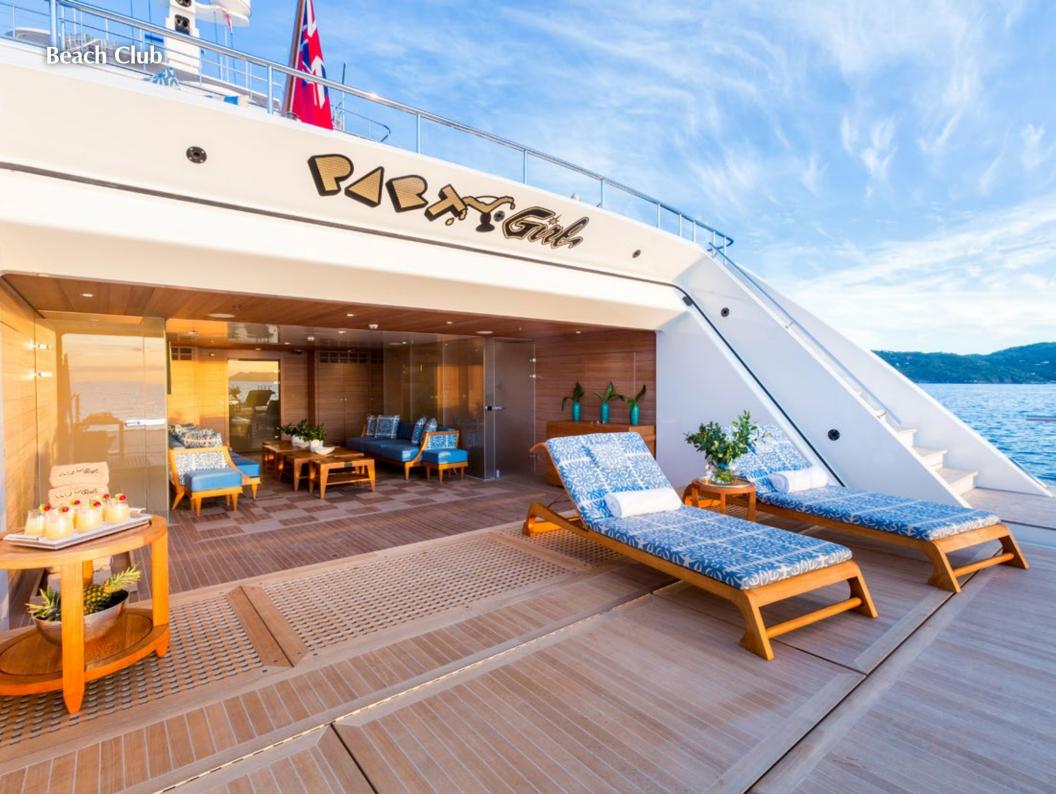

On deck, charter yacht PARTY GIRL does not disappoint. Enjoy her gym located on her exceptionally large beach club. The main and bridge deck aft both feature alfresco dining and lounge areas. The yacht also features a Jacuzzi, an outdoor lounge area with sunpads. This ocean-going luxury charter yacht carries 16 crew who will cater to your every need. The five-star onboard chef is available to create one-of-a-kind dining experiences during your holiday.

#### **Main Features**

- ► Guests onboard PARTY GIRL are treated to an exceptional level of individual service and luxury under the command of Adam Steel this is what sets her apart from all of her competitors
- ► PARTY GIRL features a sexy chic beach club at water level with a gym and lounge area
- ► PARTY GIRL offers two owner suites or one large owner penthouse with spectacular 180-degree views and a private balcony!
- ► The luxurious Christiano Gatto interior invokes a sense of leisure and relaxation with exotic woods and textures throughout
- ► Upper deck features a Jacuzzi with surrounding sunpads and spacious spalike chaise loungers
- ► PARTY GIRL has a very charter friendly layout perfect for families or clients who want ultimate privacy
- ► Service is never compromised on PARTY GIRL ~ there is a discreet pager system for all decks, dumbwaiter & 3 stewardess pantries
- ► PARTY GIRL features an innovative, large indoor/outdoor lounge area on the main deck
- ► Stunning natural light throughout entire vessel. Lower deck staterooms have oversized "bay windows" offering tranquil water views
- ► All water toys are hidden in forward garage 100% water toy free decks
- ▶ 2 of the lower deck staterooms are convertibles
- ► PARTY GIRL is one of the newest models in this size range on the charter market