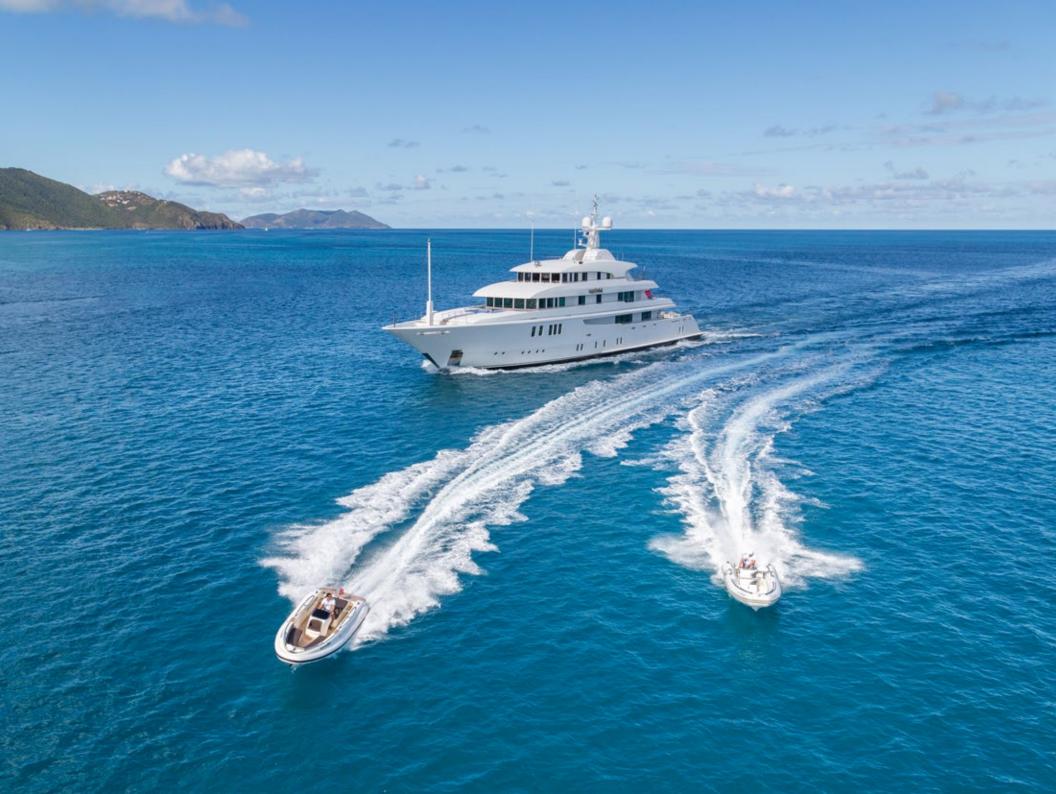

## BDO Soff Girl.

Icon's truly inspired 205-foot (62.5m) luxury motor yacht PARTY GIRL came onto the scene in 2013. Featuring crisp, classic exterior lines, courtesy of Redman Whiteley Dixon, and an elegant interior style designed by Christiano Gatto, she is one of the top charter yachts in her class.

On deck, charter yacht PARTY GIRL does not disappoint. Enjoy her gym located on her exceptionally large beach club. The main and bridge deck aft both feature alfresco dining and lounge areas. The yacht also features a Jacuzzi, an outdoor lounge area with sunpads. This ocean-going luxury charter yacht carries 16 crew who will cater to your every need. The five-star onboard chef is available to create one-of-a-kind dining experiences during your holiday.