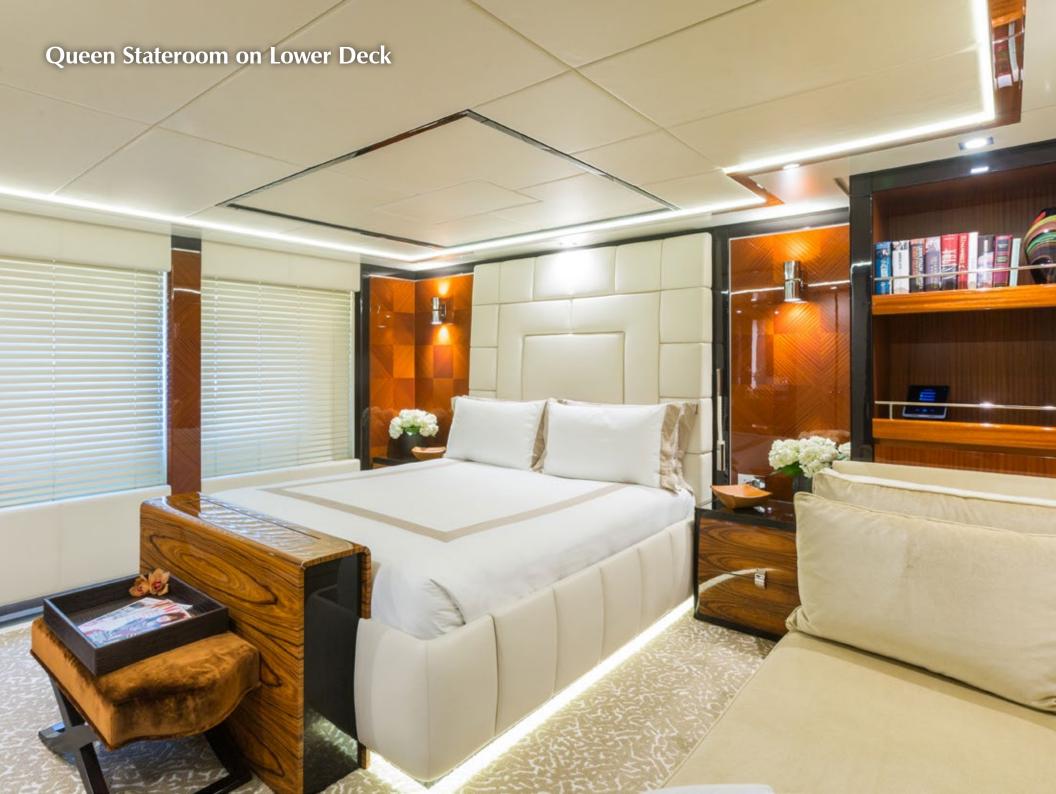

Ideally suited for chartering, luxury yacht PARTY GIRL's layout ensures privacy and comfort. Twelve guests can enjoy a five-star holiday in one of PARTY GIRL's eight staterooms. She features two master suites, one located on the main deck and one located on the upper deck. Both have king-size beds, ensuite baths and access to a private salon that features panoramic views. Two additional queen guestrooms are also located on the upper deck. The four additional staterooms are all located on the lower deck. Two are doubles with queen-size beds and en-suite baths and two are twins, capable of conversion to doubles, with en-suite baths. All staterooms have been outfitted with the highest quality materials and styled by the famed Christiano Gatto, who created a comfortably chic ambience throughout the yacht.

The interior of the yacht offers art deco vibes with Oriental touches in a contemporary style. The atmosphere is Zen-like, akin to a spa and ideally suited for relaxation. Christiano Gatto utilized indigenous woods, such as walnut Canaletto, ebony, rosewood, mahogany, leather and natural stone, including black meteorite marble, travertine, wenge, to create the magnificent spaces. One of the highlights is a 17-meter main salon.