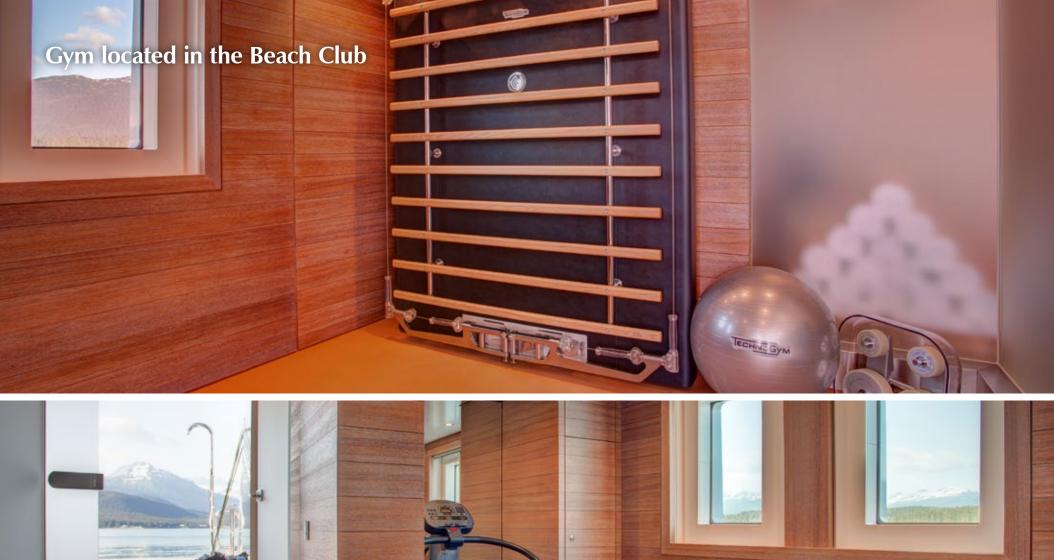

On deck, charter yacht PARTY GIRL does not disappoint. Enjoy her gym located on her exceptionally large beach club. The main and bridge deck aft both feature alfresco dining and lounge areas. The yacht also features a Jacuzzi, an outdoor lounge area with sunpads. This ocean-going luxury charter yacht carries 16 crew who will cater to your every need. The five-star onboard chef is available to create one-of-a-kind dining experiences during your holiday.

#### **Main Features**

- ► Guests onboard PARTY GIRL are treated to an exceptional level of individual service and luxury under the command of Adam Steel this is what sets her apart from all of her competitors
- ► PARTY GIRL features a sexy chic beach club at water level with a gym and lounge area
- ► PARTY GIRL offers two owner suites or one large owner penthouse with spectacular 180-degree views and a private balcony!
- ► The luxurious Christiano Gatto interior invokes a sense of leisure and relaxation with exotic woods and textures throughout
- ► Upper deck features a Jacuzzi with surrounding sunpads and spacious spalike chaise loungers
- ► PARTY GIRL has a very charter friendly layout perfect for families or clients who want ultimate privacy
- ► Service is never compromised on PARTY GIRL ~ there is a discreet pager system for all decks, dumbwaiter & 3 stewardess pantries
- ► PARTY GIRL features an innovative, large indoor/outdoor lounge area on the main deck
- ► Stunning natural light throughout entire vessel. Lower deck staterooms have oversized "bay windows" offering tranquil water views
- ► All water toys are hidden in forward garage 100% water toy free decks
- ▶ 2 of the lower deck staterooms are convertibles
- ► PARTY GIRL is one of the newest models in this size range on the charter market