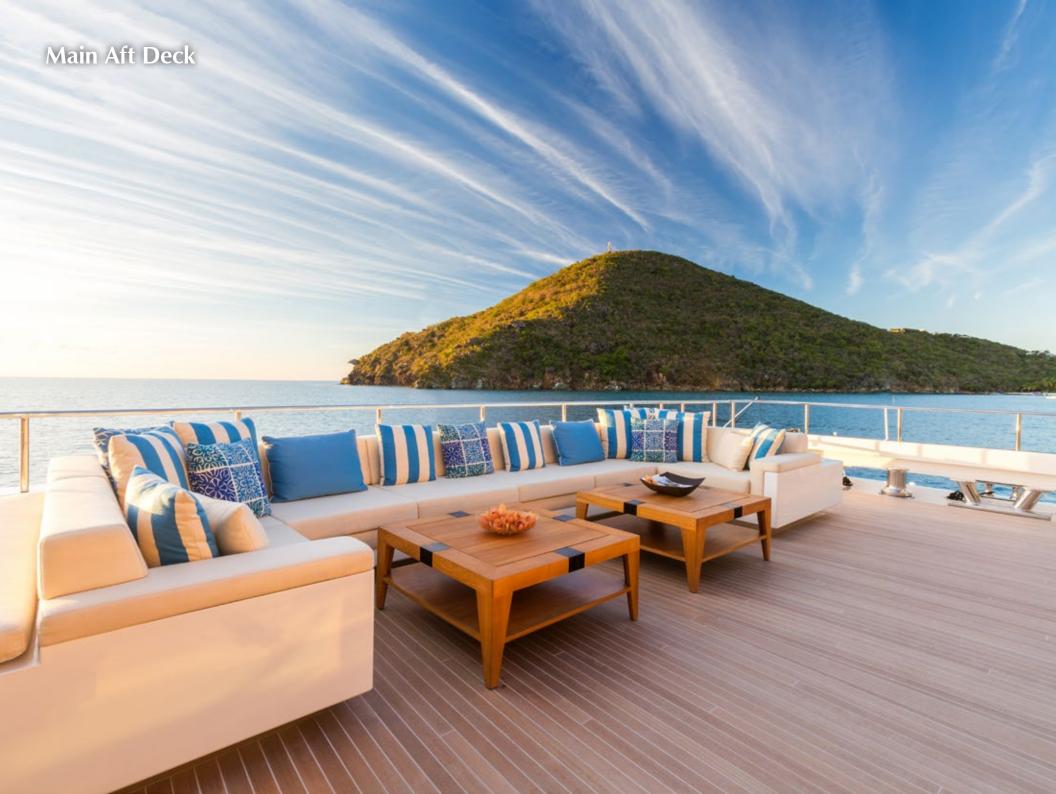

On deck, charter yacht PARTY GIRL does not disappoint. Enjoy her gym located on her exceptionally large beach club. The main and bridge deck aft both feature alfresco dining and lounge areas. The yacht also features a Jacuzzi, an outdoor lounge area with sunpads. This ocean-going luxury charter yacht carries 16 crew who will cater to your every need. The five-star onboard chef is available to create one-of-a-kind dining experiences during your holiday.

#### **Main Features**

- ► Guests onboard PARTY GIRL are treated to an exceptional level of individual service and luxury under the command of Adam Steel this is what sets her apart from all of her competitors
- ► PARTY GIRL features a sexy chic beach club at water level with a gym and lounge area
- ► PARTY GIRL offers two owner suites or one large owner penthouse with spectacular 180-degree views and a private balcony!
- ► The luxurious Christiano Gatto interior invokes a sense of leisure and relaxation with exotic woods and textures throughout
- ► Upper deck features a Jacuzzi with surrounding sunpads and spacious spalike chaise loungers
- ► PARTY GIRL has a very charter friendly layout perfect for families or clients who want ultimate privacy
- ► Service is never compromised on PARTY GIRL ~ there is a discreet pager system for all decks, dumbwaiter & 3 stewardess pantries
- ► PARTY GIRL features an innovative, large indoor/outdoor lounge area on the main deck
- ► Stunning natural light throughout entire vessel. Lower deck staterooms have oversized "bay windows" offering tranquil water views
- ► All water toys are hidden in forward garage 100% water toy free decks
- ▶ 2 of the lower deck staterooms are convertibles
- ► PARTY GIRL is one of the newest models in this size range on the charter market