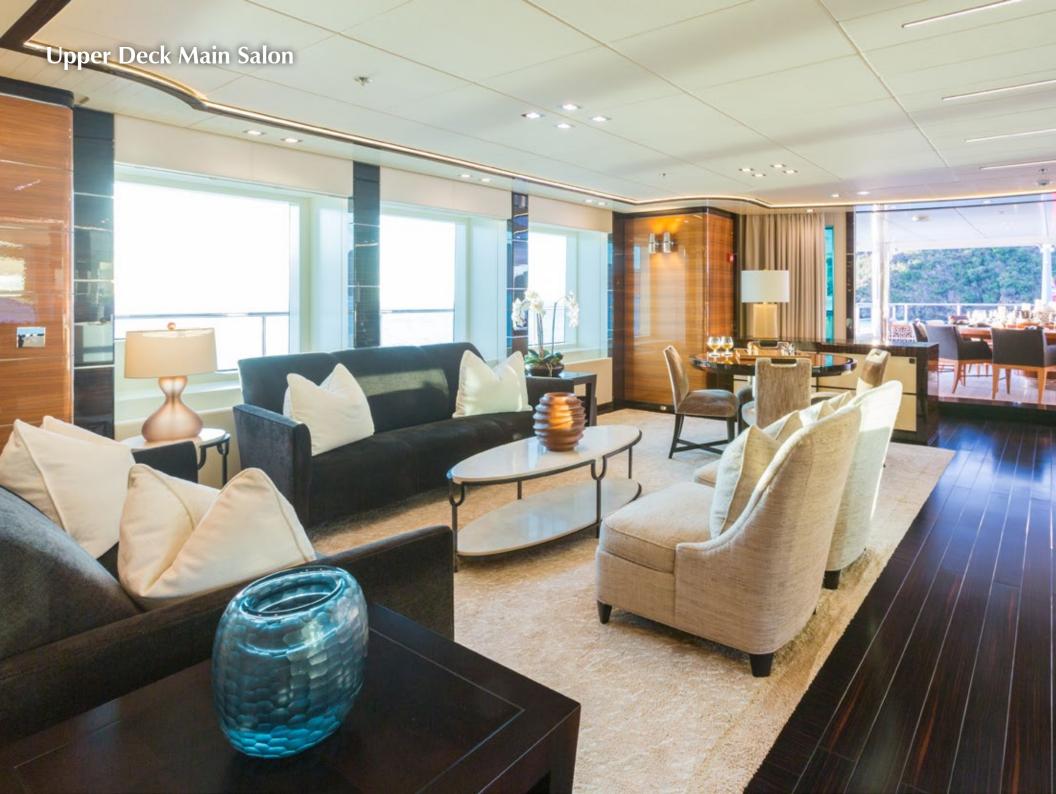

The interior of the yacht offers art deco vibes with Oriental touches in a contemporary style. The atmosphere is Zen-like, akin to a spa and ideally suited for relaxation. Christiano Gatto utilized indigenous woods, such as walnut Canaletto, ebony, rosewood, mahogany, leather and natural stone, including black meteorite marble, travertine, wenge, to create the magnificent spaces. One of the highlights is a 17-meter main salon.