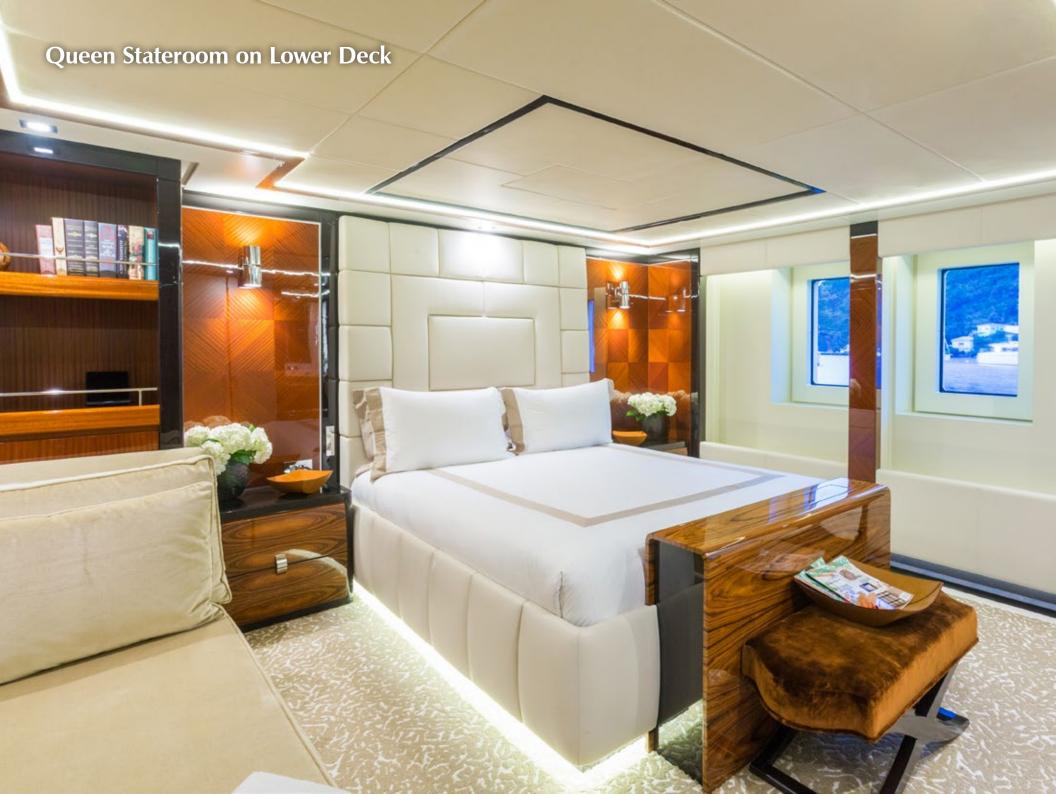

Ideally suited for chartering, luxury yacht PARTY GIRL's layout ensures privacy and comfort. Twelve guests can enjoy a five-star holiday in one of PARTY GIRL's eight staterooms. She features two master suites, one located on the main deck and one located on the upper deck. Both have king-size beds, ensuite baths and access to a private salon that features panoramic views. Two additional queen guestrooms are also located on the upper deck. The four additional staterooms are all located on the lower deck. Two are doubles with queen-size beds and en-suite baths and two are twins, capable of conversion to doubles, with en-suite baths. All staterooms have been outfitted with the highest quality materials and styled by the famed Christiano Gatto, who created a comfortably chic ambience throughout the yacht.

The interior of the yacht offers art deco vibes with Oriental touches in a contemporary style. The atmosphere is Zen-like, akin to a spa and ideally suited for relaxation. Christiano Gatto utilized indigenous woods, such as walnut Canaletto, ebony, rosewood, mahogany, leather and natural stone, including black meteorite marble, travertine, wenge, to create the magnificent spaces. One of the highlights is a 17-meter main salon.