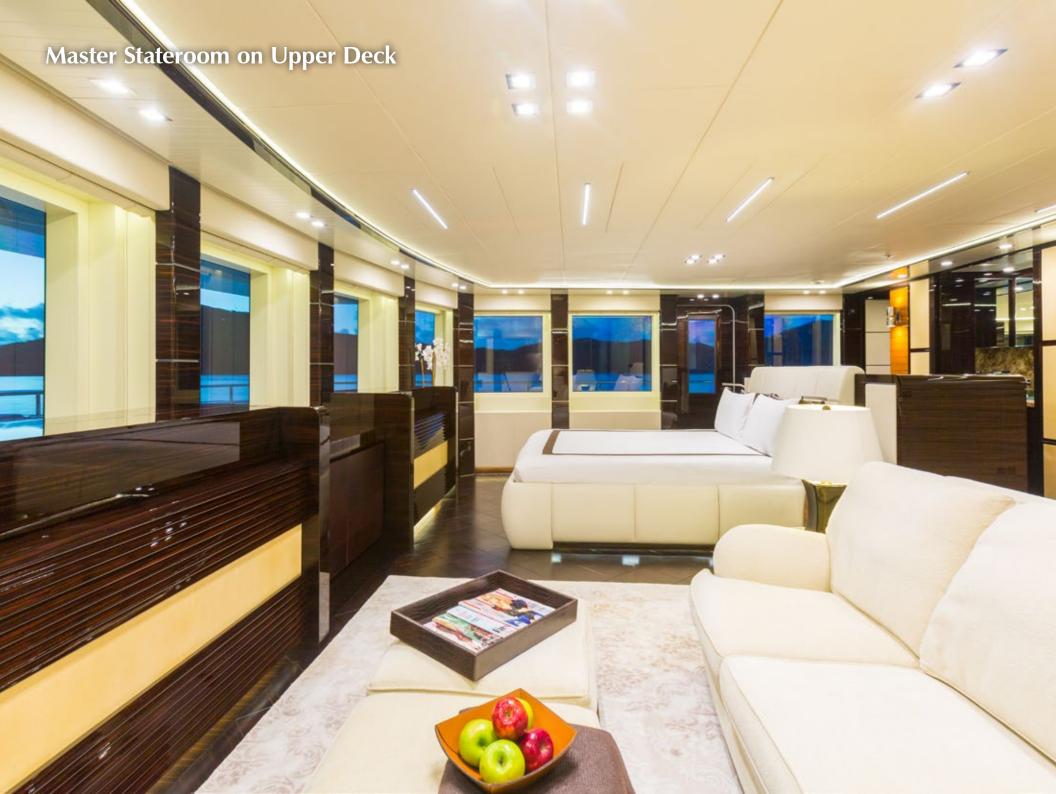

Ideally suited for chartering, luxury yacht PARTY GIRL's layout ensures privacy and comfort. Twelve guests can enjoy a five-star holiday in one of PARTY GIRL's eight staterooms. She features two master suites, one located on the main deck and one located on the upper deck. Both have king-size beds, ensuite baths and access to a private salon that features panoramic views. Two additional queen guestrooms are also located on the upper deck. The four additional staterooms are all located on the lower deck. Two are doubles with queen-size beds and en-suite baths and two are twins, capable of conversion to doubles, with en-suite baths. All staterooms have been outfitted with the highest quality materials and styled by the famed Christiano Gatto, who created a comfortably chic ambience throughout the yacht.

#### **Main Features**

- ► Guests onboard PARTY GIRL are treated to an exceptional level of individual service and luxury under the command of Adam Steel this is what sets her apart from all of her competitors
- ► PARTY GIRL features a sexy chic beach club at water level with a gym and lounge area
- ► PARTY GIRL offers two owner suites or one large owner penthouse with spectacular 180-degree views and a private balcony!
- ► The luxurious Christiano Gatto interior invokes a sense of leisure and relaxation with exotic woods and textures throughout
- ► Upper deck features a Jacuzzi with surrounding sunpads and spacious spalike chaise loungers
- ► PARTY GIRL has a very charter friendly layout perfect for families or clients who want ultimate privacy
- ► Service is never compromised on PARTY GIRL ~ there is a discreet pager system for all decks, dumbwaiter & 3 stewardess pantries
- ► PARTY GIRL features an innovative, large indoor/outdoor lounge area on the main deck
- ► Stunning natural light throughout entire vessel. Lower deck staterooms have oversized "bay windows" offering tranquil water views
- ► All water toys are hidden in forward garage 100% water toy free decks
- ▶ 2 of the lower deck staterooms are convertibles
- ► PARTY GIRL is one of the newest models in this size range on the charter market