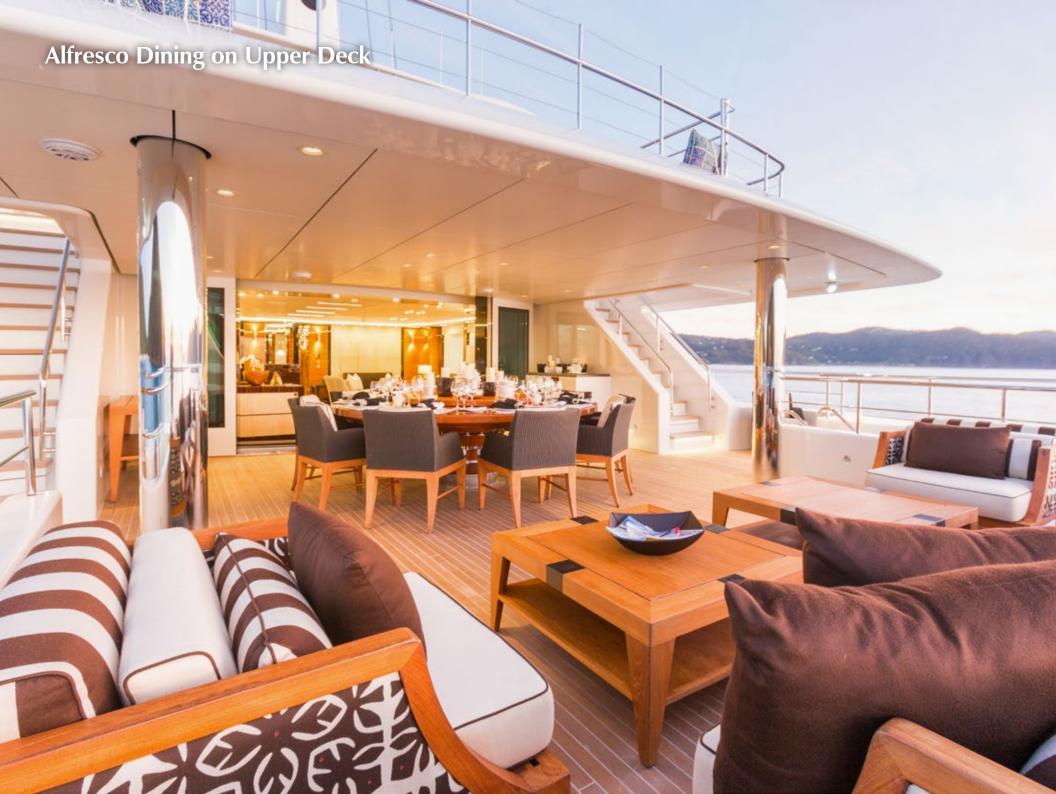

On deck, charter yacht PARTY GIRL does not disappoint. Enjoy her gym located on her exceptionally large beach club. The main and bridge deck aft both feature alfresco dining and lounge areas. The yacht also features a Jacuzzi, an outdoor lounge area with sunpads. This ocean-going luxury charter yacht carries 16 crew who will cater to your every need. The five-star onboard chef is available to create one-of-a-kind dining experiences during your holiday.