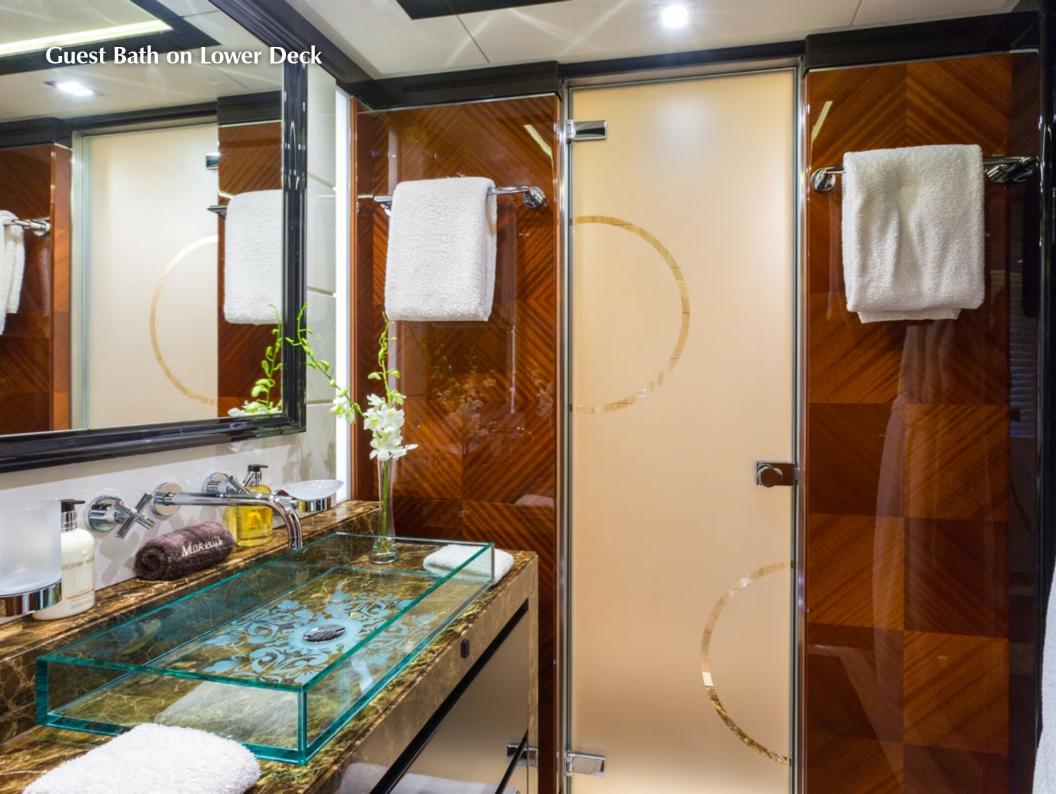

Ideally suited for chartering, luxury yacht PARTY GIRL's layout ensures privacy and comfort. Twelve guests can enjoy a five-star holiday in one of PARTY GIRL's eight staterooms. She features two master suites, one located on the main deck and one located on the upper deck. Both have king-size beds, ensuite baths and access to a private salon that features panoramic views. Two additional queen guestrooms are also located on the upper deck. The four additional staterooms are all located on the lower deck. Two are doubles with queen-size beds and en-suite baths and two are twins, capable of conversion to doubles, with en-suite baths. All staterooms have been outfitted with the highest quality materials and styled by the famed Christiano Gatto, who created a comfortably chic ambience throughout the yacht.

The interior of the yacht offers art deco vibes with Oriental touches in a contemporary style. The atmosphere is Zen-like, akin to a spa and ideally suited for relaxation. Christiano Gatto utilized indigenous woods, such as walnut Canaletto, ebony, rosewood, mahogany, leather and natural stone, including black meteorite marble, travertine, wenge, to create the magnificent spaces. One of the highlights is a 17-meter main salon.