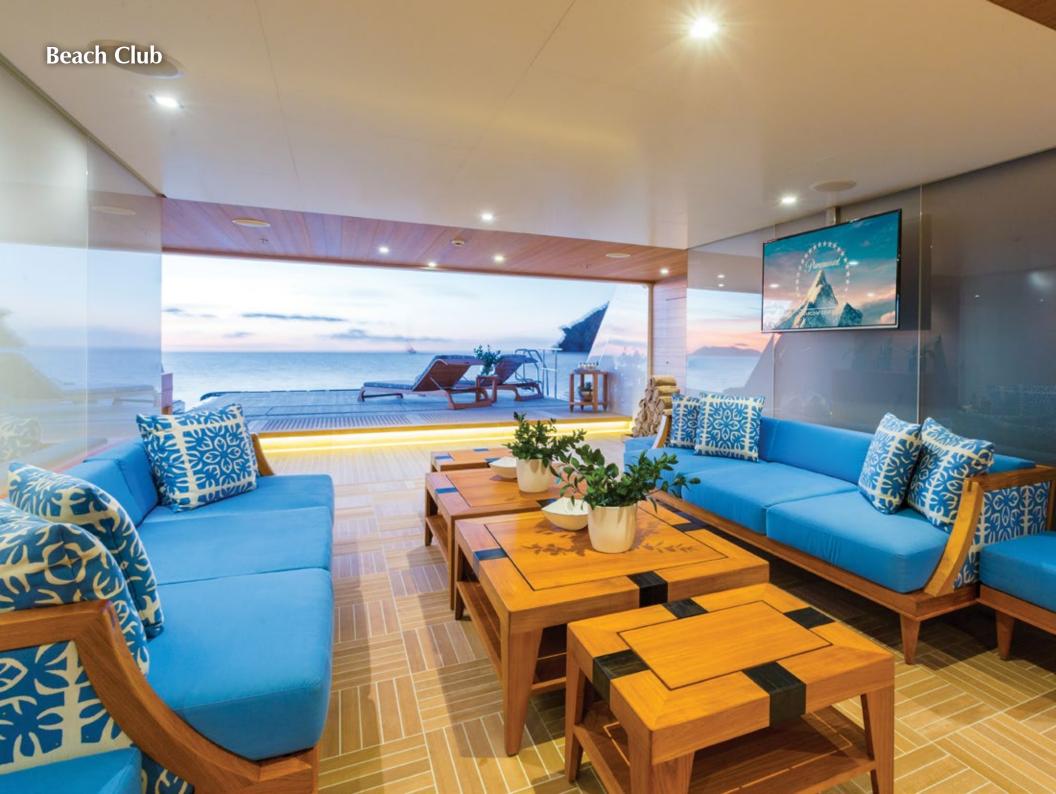

On deck, charter yacht PARTY GIRL does not disappoint. Enjoy her gym located on her exceptionally large beach club. The main and bridge deck aft both feature alfresco dining and lounge areas. The yacht also features a Jacuzzi, an outdoor lounge area with sunpads. This ocean-going luxury charter yacht carries 16 crew who will cater to your every need. The five-star onboard chef is available to create one-of-a-kind dining experiences during your holiday.

#### **Main Features**

- ► Guests onboard PARTY GIRL are treated to an exceptional level of individual service and luxury under the command of Adam Steel this is what sets her apart from all of her competitors
- ► PARTY GIRL features a sexy chic beach club at water level with a gym and lounge area
- ► PARTY GIRL offers two owner suites or one large owner penthouse with spectacular 180-degree views and a private balcony!
- ► The luxurious Christiano Gatto interior invokes a sense of leisure and relaxation with exotic woods and textures throughout
- ► Upper deck features a Jacuzzi with surrounding sunpads and spacious spalike chaise loungers
- ► PARTY GIRL has a very charter friendly layout perfect for families or clients who want ultimate privacy
- ► Service is never compromised on PARTY GIRL ~ there is a discreet pager system for all decks, dumbwaiter & 3 stewardess pantries
- ► PARTY GIRL features an innovative, large indoor/outdoor lounge area on the main deck
- ► Stunning natural light throughout entire vessel. Lower deck staterooms have oversized "bay windows" offering tranquil water views
- ► All water toys are hidden in forward garage 100% water toy free decks
- ▶ 2 of the lower deck staterooms are convertibles
- ► PARTY GIRL is one of the newest models in this size range on the charter market