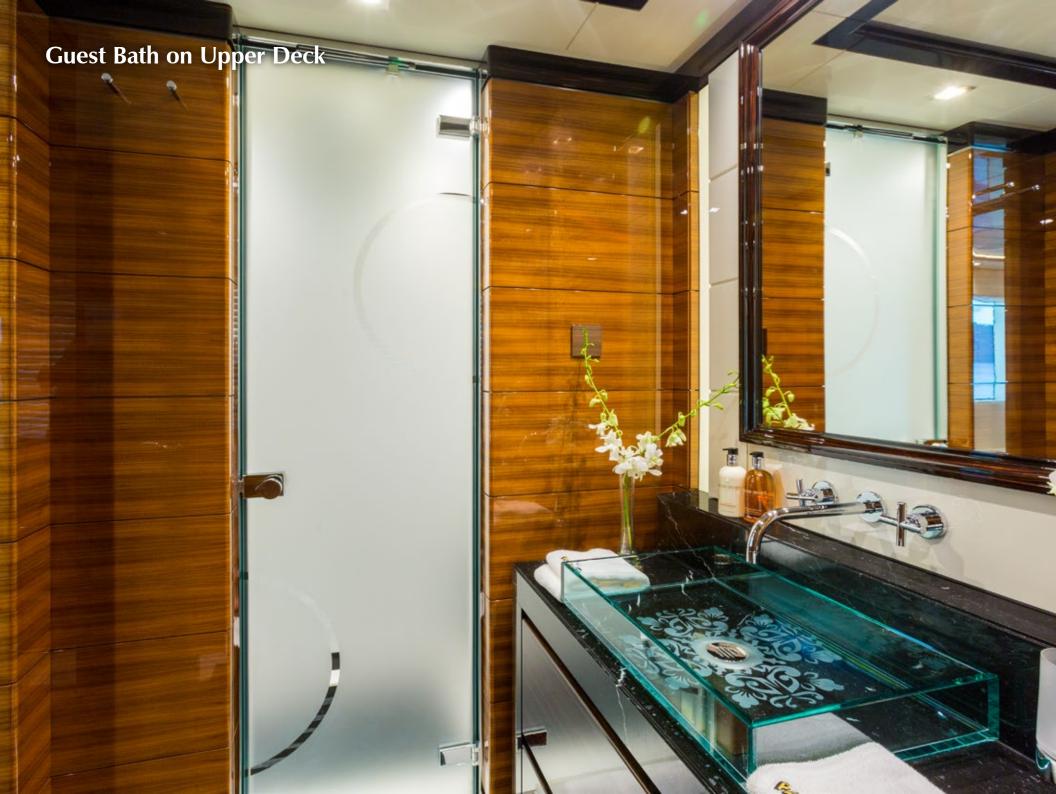

Ideally suited for chartering, luxury yacht PARTY GIRL's layout ensures privacy and comfort. Twelve guests can enjoy a five-star holiday in one of PARTY GIRL's eight staterooms. She features two master suites, one located on the main deck and one located on the upper deck. Both have king-size beds, ensuite baths and access to a private salon that features panoramic views. Two additional queen guestrooms are also located on the upper deck. The four additional staterooms are all located on the lower deck. Two are doubles with queen-size beds and en-suite baths and two are twins, capable of conversion to doubles, with en-suite baths. All staterooms have been outfitted with the highest quality materials and styled by the famed Christiano Gatto, who created a comfortably chic ambience throughout the yacht.

The interior of the yacht offers art deco vibes with Oriental touches in a contemporary style. The atmosphere is Zen-like, akin to a spa and ideally suited for relaxation. Christiano Gatto utilized indigenous woods, such as walnut Canaletto, ebony, rosewood, mahogany, leather and natural stone, including black meteorite marble, travertine, wenge, to create the magnificent spaces. One of the highlights is a 17-meter main salon.