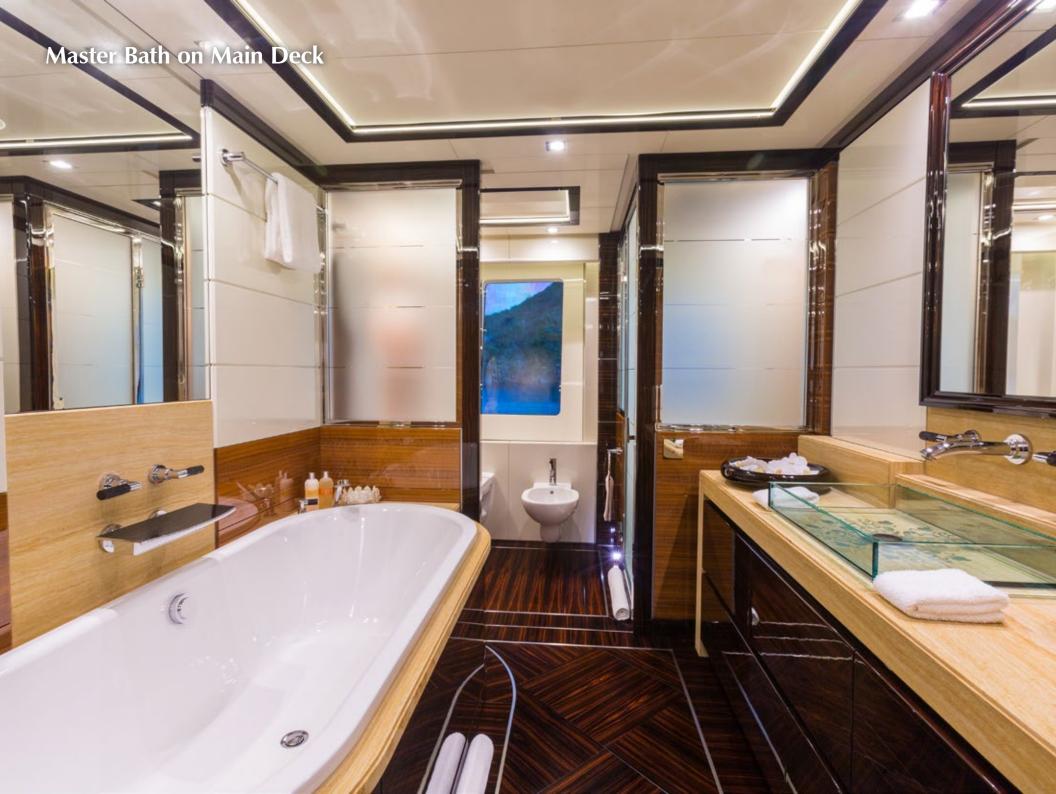

Ideally suited for chartering, luxury yacht PARTY GIRL's layout ensures privacy and comfort. Twelve guests can enjoy a five-star holiday in one of PARTY GIRL's eight staterooms. She features two master suites, one located on the main deck and one located on the upper deck. Both have king-size beds, ensuite baths and access to a private salon that features panoramic views. Two additional queen guestrooms are also located on the upper deck. The four additional staterooms are all located on the lower deck. Two are doubles with queen-size beds and en-suite baths and two are twins, capable of conversion to doubles, with en-suite baths. All staterooms have been outfitted with the highest quality materials and styled by the famed Christiano Gatto, who created a comfortably chic ambience throughout the yacht.

The interior of the yacht offers art deco vibes with Oriental touches in a contemporary style. The atmosphere is Zen-like, akin to a spa and ideally suited for relaxation. Christiano Gatto utilized indigenous woods, such as walnut Canaletto, ebony, rosewood, mahogany, leather and natural stone, including black meteorite marble, travertine, wenge, to create the magnificent spaces. One of the highlights is a 17-meter main salon.