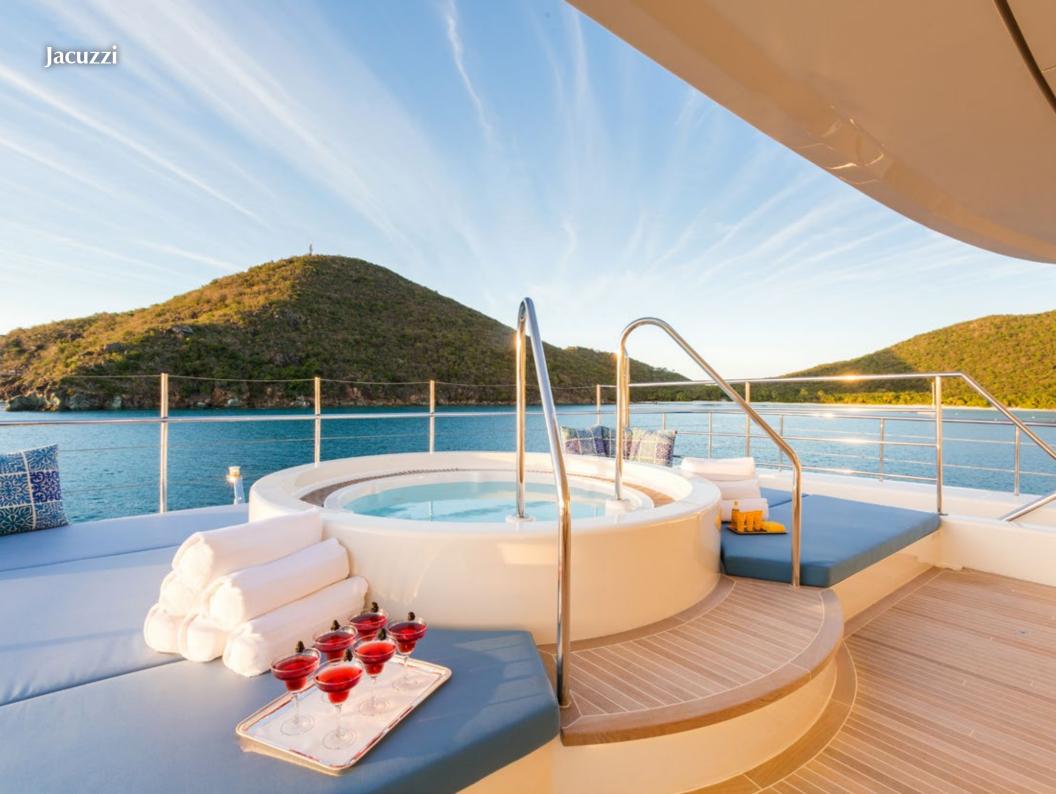

On deck, charter yacht PARTY GIRL does not disappoint. Enjoy her gym located on her exceptionally large beach club. The main and bridge deck aft both feature alfresco dining and lounge areas. The yacht also features a Jacuzzi, an outdoor lounge area with sunpads. This ocean-going luxury charter yacht carries 16 crew who will cater to your every need. The five-star onboard chef is available to create one-of-a-kind dining experiences during your holiday.

#### **Main Features**

- ► Guests onboard PARTY GIRL are treated to an exceptional level of individual service and luxury under the command of Adam Steel this is what sets her apart from all of her competitors
- ► PARTY GIRL features a sexy chic beach club at water level with a gym and lounge area
- ► PARTY GIRL offers two owner suites or one large owner penthouse with spectacular 180-degree views and a private balcony!
- ► The luxurious Christiano Gatto interior invokes a sense of leisure and relaxation with exotic woods and textures throughout
- ► Upper deck features a Jacuzzi with surrounding sunpads and spacious spalike chaise loungers
- ► PARTY GIRL has a very charter friendly layout perfect for families or clients who want ultimate privacy
- ► Service is never compromised on PARTY GIRL ~ there is a discreet pager system for all decks, dumbwaiter & 3 stewardess pantries
- ► PARTY GIRL features an innovative, large indoor/outdoor lounge area on the main deck
- ► Stunning natural light throughout entire vessel. Lower deck staterooms have oversized "bay windows" offering tranquil water views
- ► All water toys are hidden in forward garage 100% water toy free decks
- ▶ 2 of the lower deck staterooms are convertibles
- ► PARTY GIRL is one of the newest models in this size range on the charter market