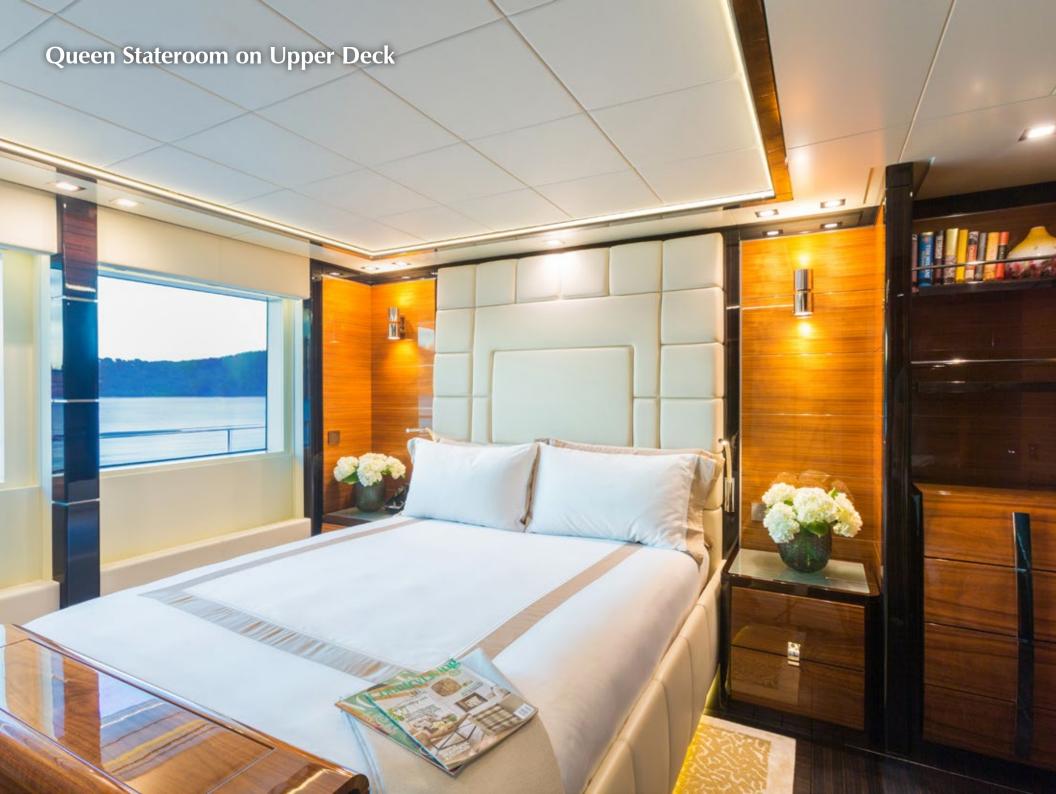

Ideally suited for chartering, luxury yacht PARTY GIRL's layout ensures privacy and comfort. Twelve guests can enjoy a five-star holiday in one of PARTY GIRL's eight staterooms. She features two master suites, one located on the main deck and one located on the upper deck. Both have king-size beds, ensuite baths and access to a private salon that features panoramic views. Two additional queen guestrooms are also located on the upper deck. The four additional staterooms are all located on the lower deck. Two are doubles with queen-size beds and en-suite baths and two are twins, capable of conversion to doubles, with en-suite baths. All staterooms have been outfitted with the highest quality materials and styled by the famed Christiano Gatto, who created a comfortably chic ambience throughout the yacht.

The interior of the yacht offers art deco vibes with Oriental touches in a contemporary style. The atmosphere is Zen-like, akin to a spa and ideally suited for relaxation. Christiano Gatto utilized indigenous woods, such as walnut Canaletto, ebony, rosewood, mahogany, leather and natural stone, including black meteorite marble, travertine, wenge, to create the magnificent spaces. One of the highlights is a 17-meter main salon.