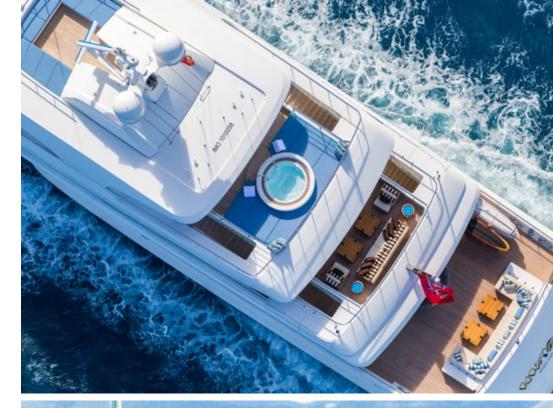

On deck, charter yacht PARTY GIRL does not disappoint. Enjoy her gym located on her exceptionally large beach club. The main and bridge deck aft both feature alfresco dining and lounge areas. The yacht also features a Jacuzzi, an outdoor lounge area with sunpads. This ocean-going luxury charter yacht carries 16 crew who will cater to your every need. The five-star onboard chef is available to create one-of-a-kind dining experiences during your holiday.

#### **Main Features**

- ► Guests onboard PARTY GIRL are treated to an exceptional level of individual service and luxury under the command of Adam Steel this is what sets her apart from all of her competitors
- ► PARTY GIRL features a sexy chic beach club at water level with a gym and lounge area
- ► PARTY GIRL offers two owner suites or one large owner penthouse with spectacular 180-degree views and a private balcony!
- ► The luxurious Christiano Gatto interior invokes a sense of leisure and relaxation with exotic woods and textures throughout
- ► Upper deck features a Jacuzzi with surrounding sunpads and spacious spalike chaise loungers
- ► PARTY GIRL has a very charter friendly layout perfect for families or clients who want ultimate privacy
- ► Service is never compromised on PARTY GIRL ~ there is a discreet pager system for all decks, dumbwaiter & 3 stewardess pantries
- ► PARTY GIRL features an innovative, large indoor/outdoor lounge area on the main deck
- ► Stunning natural light throughout entire vessel. Lower deck staterooms have oversized "bay windows" offering tranquil water views
- ► All water toys are hidden in forward garage 100% water toy free decks
- ▶ 2 of the lower deck staterooms are convertibles
- ► PARTY GIRL is one of the newest models in this size range on the charter market