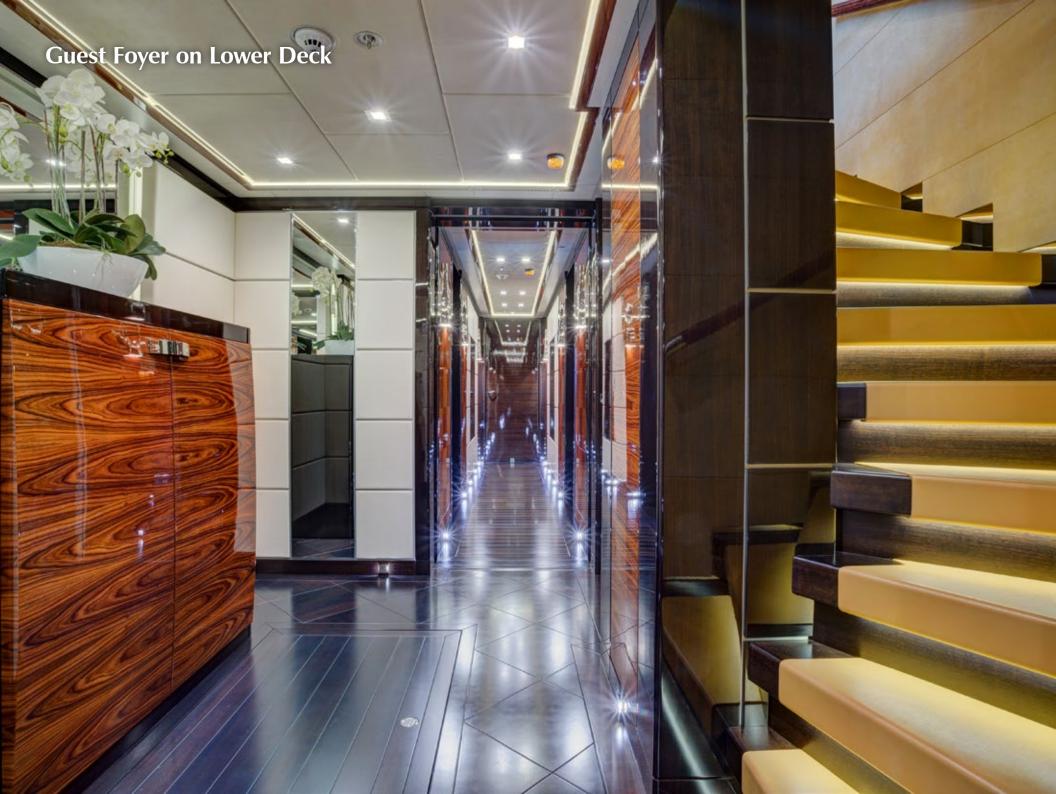

The interior of the yacht offers art deco vibes with Oriental touches in a contemporary style. The atmosphere is Zen-like, akin to a spa and ideally suited for relaxation. Christiano Gatto utilized indigenous woods, such as walnut Canaletto, ebony, rosewood, mahogany, leather and natural stone, including black meteorite marble, travertine, wenge, to create the magnificent spaces. One of the highlights is a 17-meter main salon.