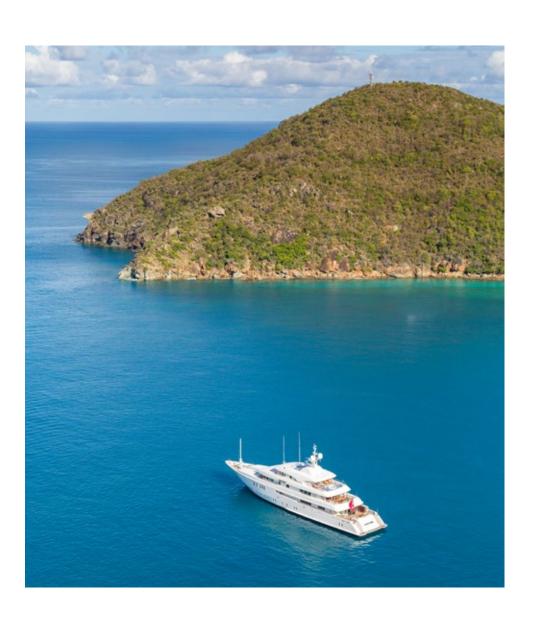

## BDO Soff Girl.

Icon's truly inspired 205-foot (62.5m) luxury motor yacht PARTY GIRL came onto the scene in 2013. Featuring crisp, classic exterior lines, courtesy of Redman Whiteley Dixon, and an elegant interior style designed by Christiano Gatto, she is one of the top charter yachts in her class.