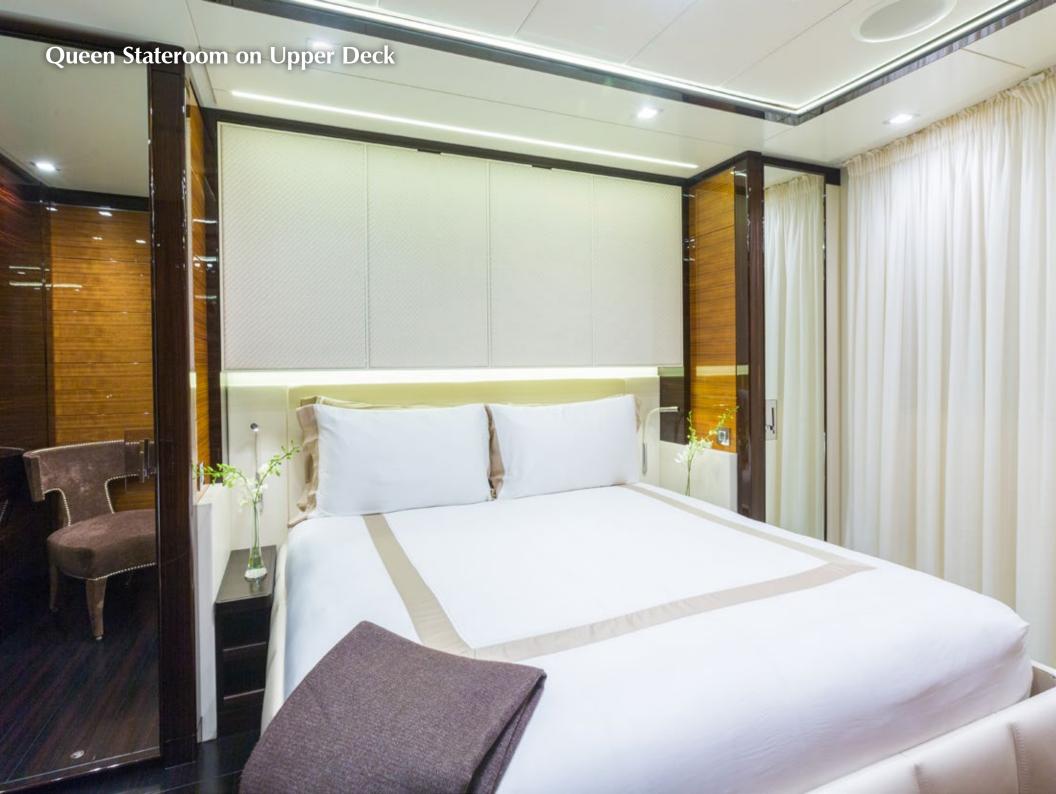

Ideally suited for chartering, luxury yacht PARTY GIRL's layout ensures privacy and comfort. Twelve guests can enjoy a five-star holiday in one of PARTY GIRL's eight staterooms. She features two master suites, one located on the main deck and one located on the upper deck. Both have king-size beds, ensuite baths and access to a private salon that features panoramic views. Two additional queen guestrooms are also located on the upper deck. The four additional staterooms are all located on the lower deck. Two are doubles with queen-size beds and en-suite baths and two are twins, capable of conversion to doubles, with en-suite baths. All staterooms have been outfitted with the highest quality materials and styled by the famed Christiano Gatto, who created a comfortably chic ambience throughout the yacht.

The interior of the yacht offers art deco vibes with Oriental touches in a contemporary style. The atmosphere is Zen-like, akin to a spa and ideally suited for relaxation. Christiano Gatto utilized indigenous woods, such as walnut Canaletto, ebony, rosewood, mahogany, leather and natural stone, including black meteorite marble, travertine, wenge, to create the magnificent spaces. One of the highlights is a 17-meter main salon.