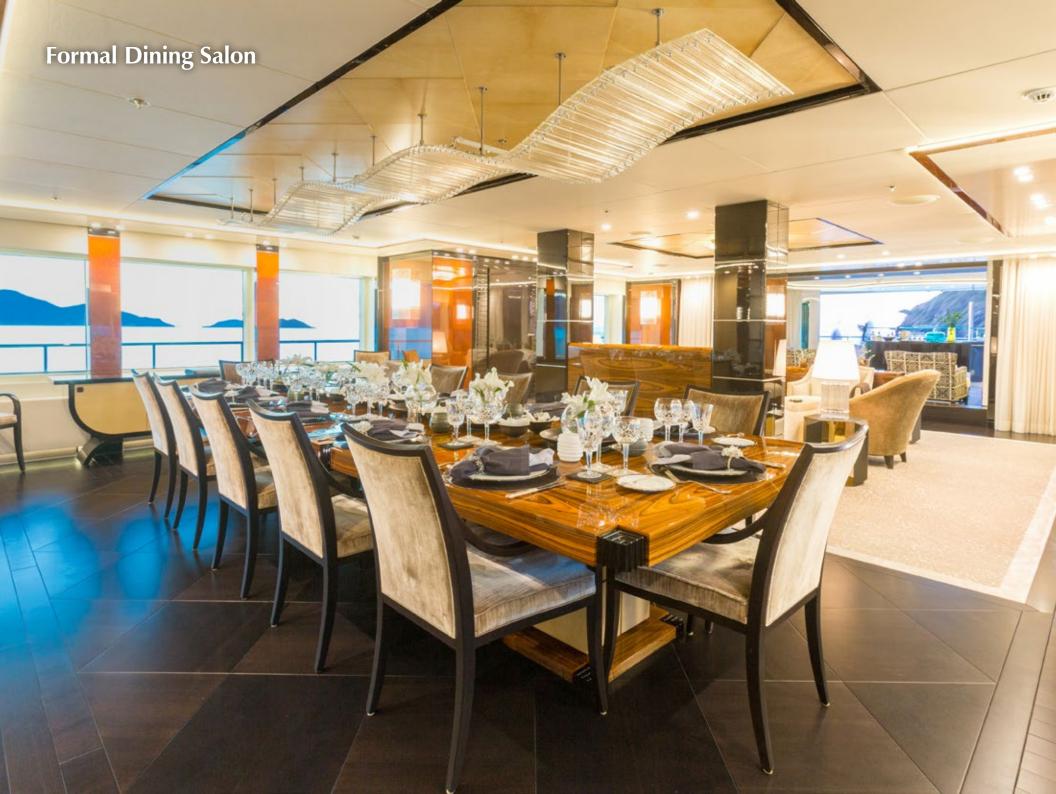

On deck, charter yacht PARTY GIRL does not disappoint. Enjoy her gym located on her exceptionally large beach club. The main and bridge deck aft both feature alfresco dining and lounge areas. The yacht also features a Jacuzzi, an outdoor lounge area with sunpads. This ocean-going luxury charter yacht carries 16 crew who will cater to your every need. The five-star onboard chef is available to create one-of-a-kind dining experiences during your holiday.