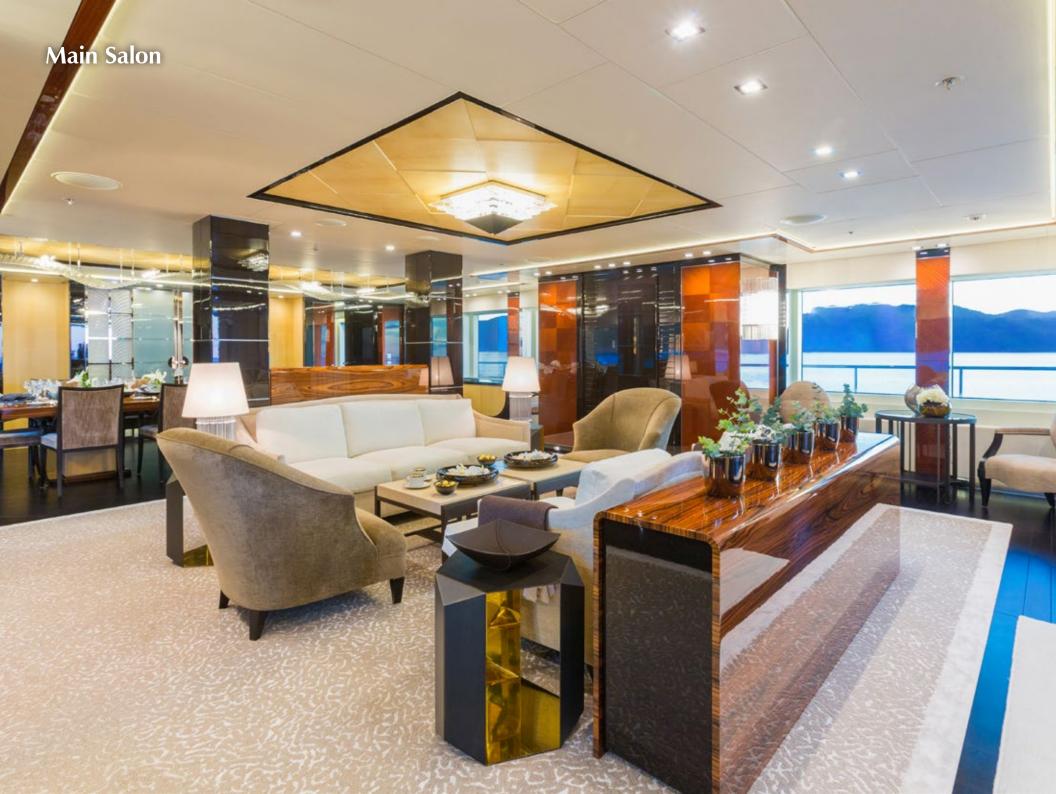

The interior of the yacht offers art deco vibes with Oriental touches in a contemporary style. The atmosphere is Zen-like, akin to a spa and ideally suited for relaxation. Christiano Gatto utilized indigenous woods, such as walnut Canaletto, ebony, rosewood, mahogany, leather and natural stone, including black meteorite marble, travertine, wenge, to create the magnificent spaces. One of the highlights is a 17-meter main salon.