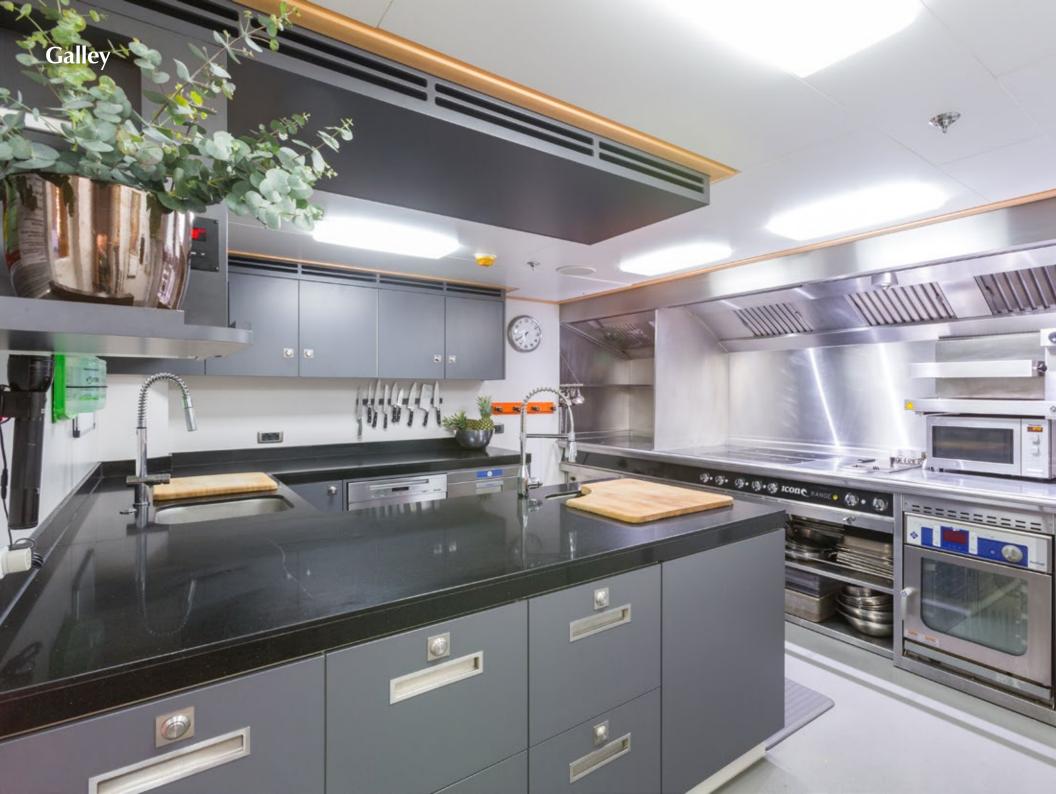

On deck, charter yacht PARTY GIRL does not disappoint. Enjoy her gym located on her exceptionally large beach club. The main and bridge deck aft both feature alfresco dining and lounge areas. The yacht also features a Jacuzzi, an outdoor lounge area with sunpads. This ocean-going luxury charter yacht carries 16 crew who will cater to your every need. The five-star onboard chef is available to create one-of-a-kind dining experiences during your holiday.