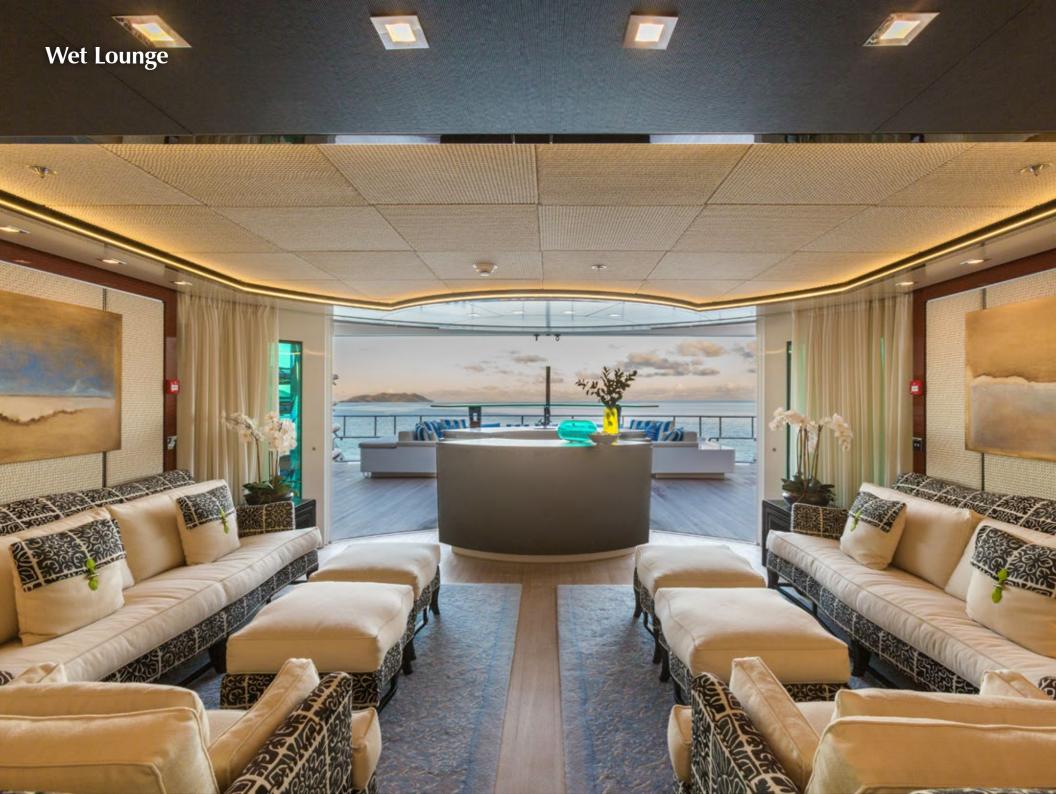

On deck, charter yacht PARTY GIRL does not disappoint. Enjoy her gym located on her exceptionally large beach club. The main and bridge deck aft both feature alfresco dining and lounge areas. The yacht also features a Jacuzzi, an outdoor lounge area with sunpads. This ocean-going luxury charter yacht carries 16 crew who will cater to your every need. The five-star onboard chef is available to create one-of-a-kind dining experiences during your holiday.

#### **Main Features**

- ► Guests onboard PARTY GIRL are treated to an exceptional level of individual service and luxury under the command of Adam Steel this is what sets her apart from all of her competitors
- ► PARTY GIRL features a sexy chic beach club at water level with a gym and lounge area
- ► PARTY GIRL offers two owner suites or one large owner penthouse with spectacular 180-degree views and a private balcony!
- ► The luxurious Christiano Gatto interior invokes a sense of leisure and relaxation with exotic woods and textures throughout
- ► Upper deck features a Jacuzzi with surrounding sunpads and spacious spalike chaise loungers
- ► PARTY GIRL has a very charter friendly layout perfect for families or clients who want ultimate privacy
- ► Service is never compromised on PARTY GIRL ~ there is a discreet pager system for all decks, dumbwaiter & 3 stewardess pantries
- ► PARTY GIRL features an innovative, large indoor/outdoor lounge area on the main deck
- ► Stunning natural light throughout entire vessel. Lower deck staterooms have oversized "bay windows" offering tranquil water views
- ► All water toys are hidden in forward garage 100% water toy free decks
- ▶ 2 of the lower deck staterooms are convertibles
- ► PARTY GIRL is one of the newest models in this size range on the charter market