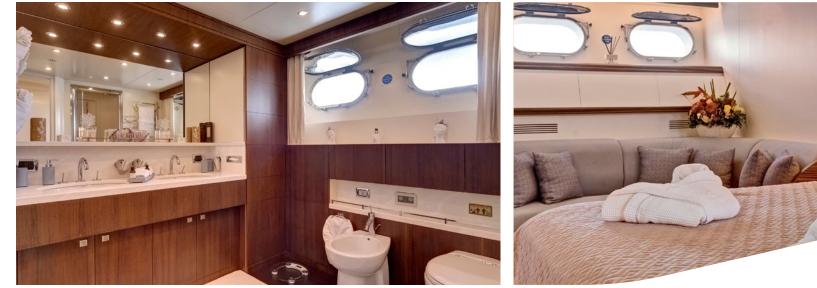

## SPECIFICATIONS

Accommodation: 12 guests in 1 Master, 2 VIPs, 2 Twin & 1 Single bed cabin with a pullman berth, all fully air-conditioned with en-suite facilities Crew consisting of 7: In separate compartments