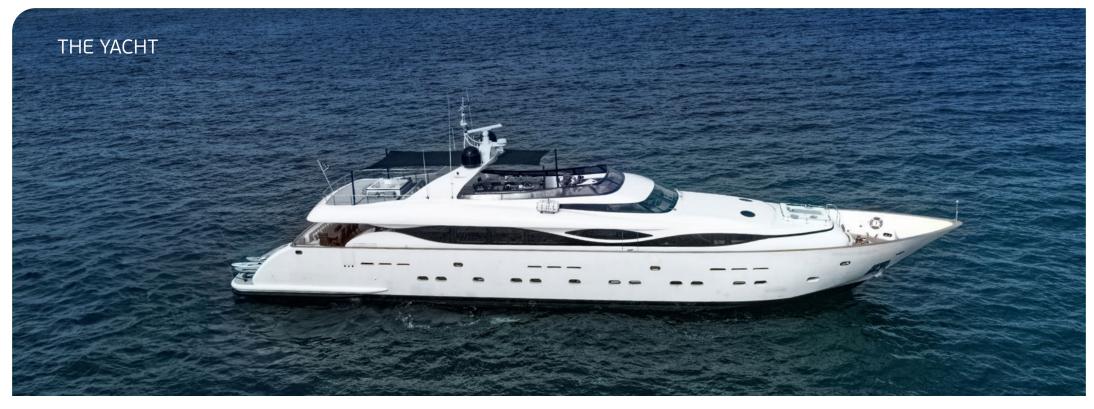

## MOTOR YACHT PAREAKI II

Enter the luxurious world of Pareaki II, a 39,08m motor yacht refitted in 2022 accommodating up to 12 privileged guests in 6 luxurious cabins. Indulge in unique accommodation, delectable alfresco dining experiences on deck, bask in the warm embrace of the sun while relaxing in the jacuzzi. Inside, get ready to be captivated by the contemporary interior adorned with panoramic windows & plush furnishings.

| Builder/Type:     | Maiora 126                       |
|-------------------|----------------------------------|
| Built/Refit:      | 2006 / 2022                      |
| L.O.A:            | 39,08m 126,10ft                  |
| Beam:             | 7,60m 24,70ft                    |
| Draft:            | 2,68m 4,80ft                     |
| Main Engines:     | 2x <b>3700</b> hp MTU            |
| Generators:       | <b>45</b> Kw & <b>50</b> Kw Onan |
| Cruising speed:   | 22knots                          |
| Maximum speed:    | 29knots                          |
| Fuel Consumption: | 850lt/hr                         |