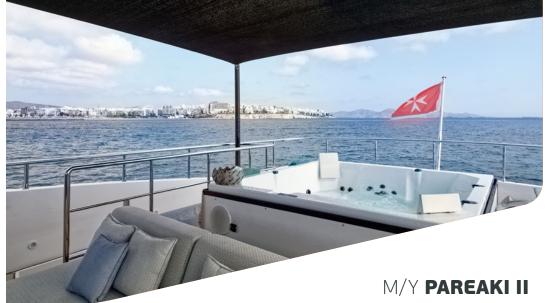

## MOTOR YACHT PAREAKI II

Enter the luxurious world of Pareaki II, a 39,08m motor yacht refitted in 2022 accommodating up to 12 privileged guests in 6 luxurious cabins. Indulge in unique accommodation, delectable alfresco dining experiences on deck, bask in the warm embrace of the sun while relaxing in the jacuzzi. Inside, get ready to be captivated by the contemporary interior adorned with panoramic windows & plush furnishings.

## KEY FEATURES

BRAND NEW STABILIZERS UNDERWAY & ZERO SPEED / DECK JACUZZI / REFITTED IN 2022 / EXTENDED SWIM PLATFORM / ARRAY OF WATER TOYS / UPPER DECK WITH FULL SHADING OPTION FOR MAXIMUM COMFORT WHILE CRUISING AND AT ANCHOR