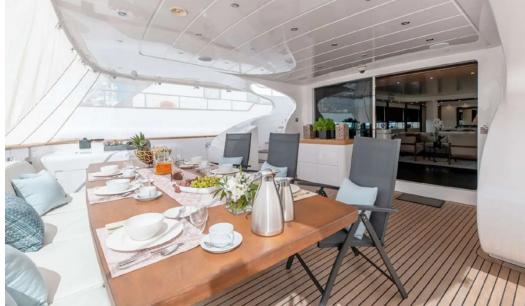

## KEY FEATURES

BRAND NEW STABILIZERS UNDERWAY & ZERO SPEED / DECK JACUZZI / REFITTED IN 2022 / EXTENDED SWIM PLATFORM / ARRAY OF WATER TOYS / UPPER DECK WITH FULL SHADING OPTION FOR MAXIMUM COMFORT WHILE CRUISING AND AT ANCHOR

**General Amenities**: 5x TV's 32' Guest Cabins & Tv 55' in the Main deck, Salon Stereo Surround Sound System, 5 stages HEOS App, Office TV 32, Jacuzzi at Fly Bridge, Upper deck with full shading option, BBQ