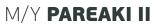

## SPECIFICATIONS

Accommodation: 12 guests in 1 Master, 2 VIPs, 2 Twin & 1 Single bed cabin with a pullman berth, all fully air-conditioned with en-suite facilities Crew consisting of 7: In separate compartments

**General Amenities**: 5x TV's 32' Guest Cabins & Tv 55' in the Main deck, Salon Stereo Surround Sound System, 5 stages HEOS App, Office TV 32, Jacuzzi at Fly Bridge, Upper deck with full shading option, BBQ

| Builder/Type:     | Maiora 126                       |
|-------------------|----------------------------------|
| Built/Refit:      | 2006 / 2022                      |
| L.O.A:            | 39,08m 126,10ft                  |
| Beam:             | 7,60m 24,70ft                    |
| Draft:            | 2,68m 4,80ft                     |
| Main Engines:     | 2x <b>3700</b> hp MTU            |
| Generators:       | <b>45</b> Kw & <b>50</b> Kw Onan |
| Cruising speed:   | 22knots                          |
| Maximum speed:    | 29knots                          |
| Fuel Consumption: | 850lt/hr                         |