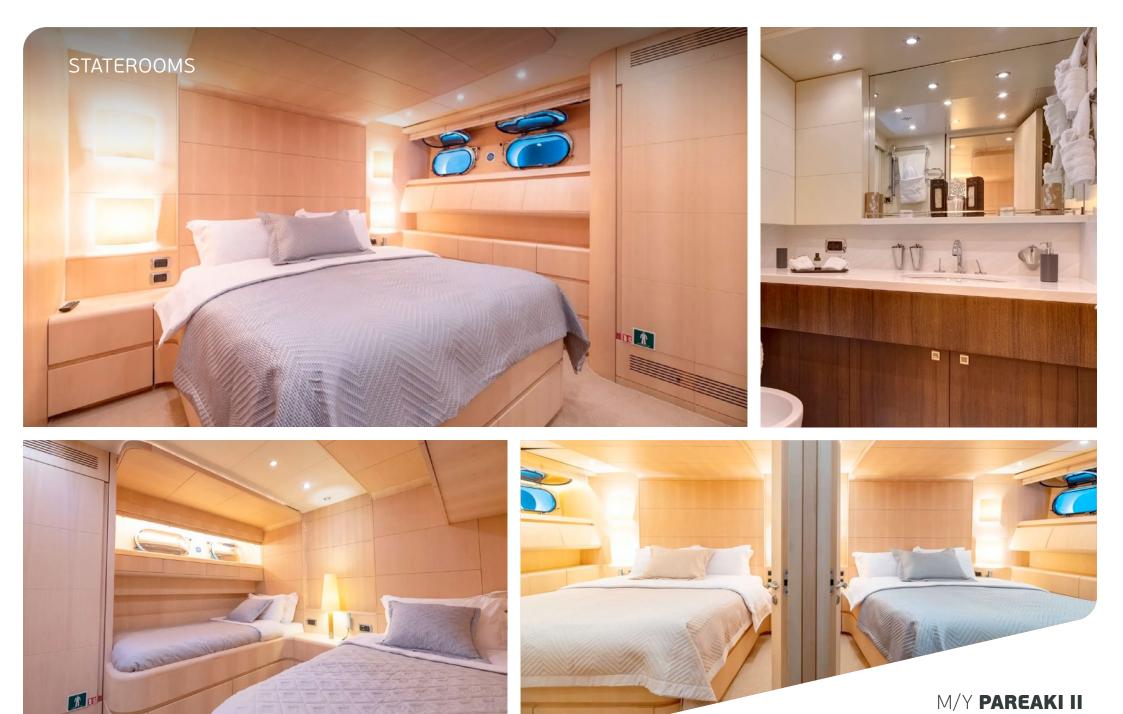

## SPECIFICATIONS

Accommodation: 12 guests in 1 Master, 2 VIPs, 2 Twin & 1 Single bed cabin with a pullman berth, all fully air-conditioned with en-suite facilities Crew consisting of 7: In separate compartments