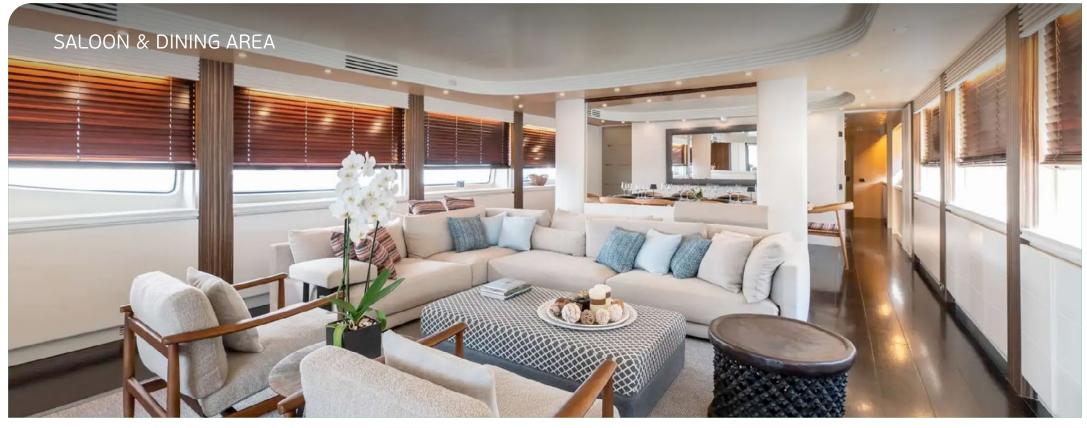

## MOTOR YACHT PAREAKI II

Enter the luxurious world of Pareaki II, a 39,08m motor yacht refitted in 2022 accommodating up to 12 privileged guests in 6 luxurious cabins. Indulge in unique accommodation, delectable alfresco dining experiences on deck, bask in the warm embrace of the sun while relaxing in the jacuzzi. Inside, get ready to be captivated by the contemporary interior adorned with panoramic windows & plush furnishings.