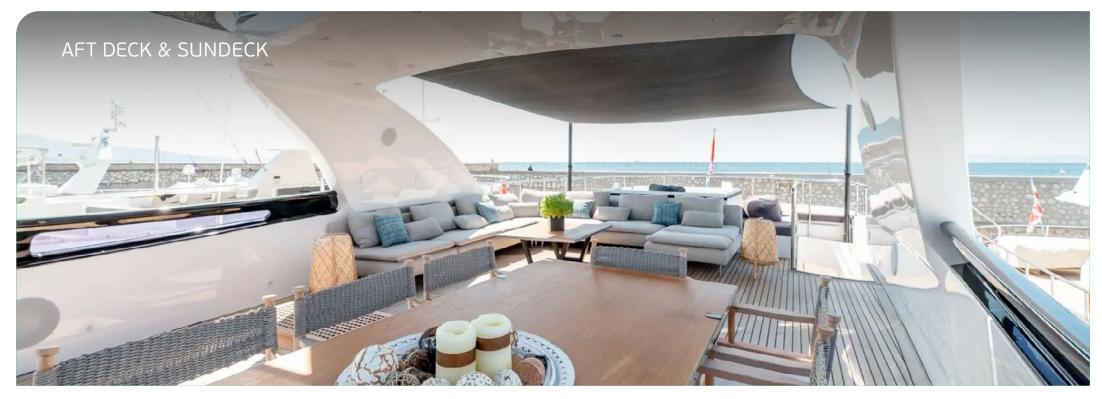

## KEY FEATURES

BRAND NEW STABILIZERS UNDERWAY & ZERO SPEED / DECK JACUZZI / REFITTED IN 2022 / EXTENDED SWIM PLATFORM / ARRAY OF WATER TOYS / UPPER DECK WITH FULL SHADING OPTION FOR MAXIMUM COMFORT WHILE CRUISING AND AT ANCHOR

**General Amenities**: 5x TV's 32' Guest Cabins & Tv 55' in the Main deck, Salon Stereo Surround Sound System, 5 stages HEOS App, Office TV 32, Jacuzzi at Fly Bridge, Upper deck with full shading option, BBQ