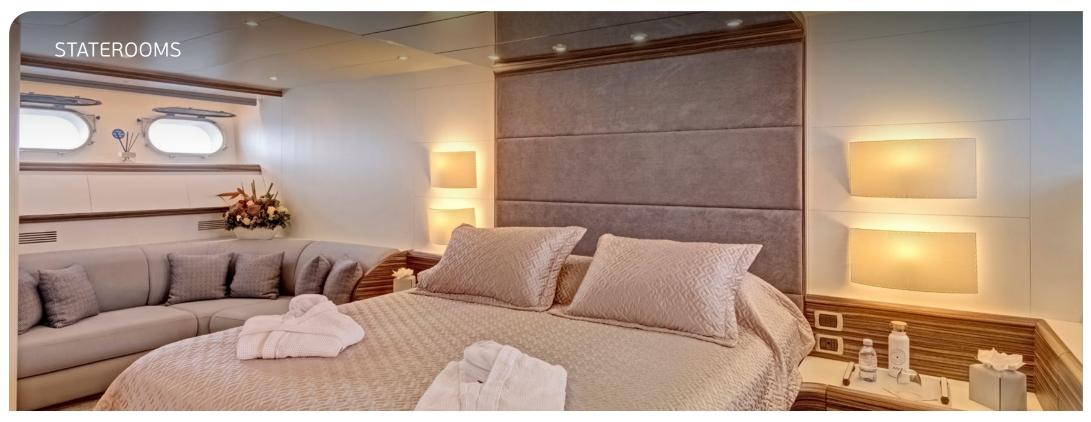

## SPECIFICATIONS

Accommodation: 12 guests in 1 Master, 2 VIPs, 2 Twin & 1 Single bed cabin with a pullman berth, all fully air-conditioned with en-suite facilities Crew consisting of 7: In separate compartments