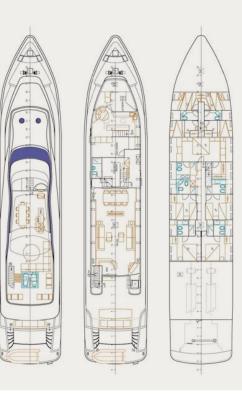

## MOTOR YACHT PAREAKI II

Enter the luxurious world of Pareaki II, a 39,08m motor yacht refitted in 2022 accommodating up to 12 privileged guests in 6 luxurious cabins. Indulge in unique accommodation, delectable alfresco dining experiences on deck, bask in the warm embrace of the sun while relaxing in the jacuzzi. Inside, get ready to be captivated by the contemporary interior adorned with panoramic windows & plush furnishings.