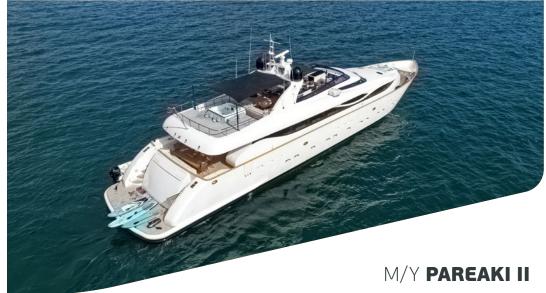

## MOTOR YACHT PAREAKI II

Enter the luxurious world of Pareaki II, a 39,08m motor yacht refitted in 2022 accommodating up to 12 privileged guests in 6 luxurious cabins. Indulge in unique accommodation, delectable alfresco dining experiences on deck, bask in the warm embrace of the sun while relaxing in the jacuzzi. Inside, get ready to be captivated by the contemporary interior adorned with panoramic windows & plush furnishings.

| Builder/Type:     | Maiora 126                       |
|-------------------|----------------------------------|
| Built/Refit:      | 2006 / 2022                      |
| L.O.A:            | 39,08m 126,10ft                  |
| Beam:             | 7,60m 24,70ft                    |
| Draft:            | 2,68m 4,80ft                     |
| Main Engines:     | 2x <b>3700</b> hp MTU            |
| Generators:       | <b>45</b> Kw & <b>50</b> Kw Onan |
| Cruising speed:   | 22knots                          |
| Maximum speed:    | 29knots                          |
| Fuel Consumption: | 850lt/hr                         |