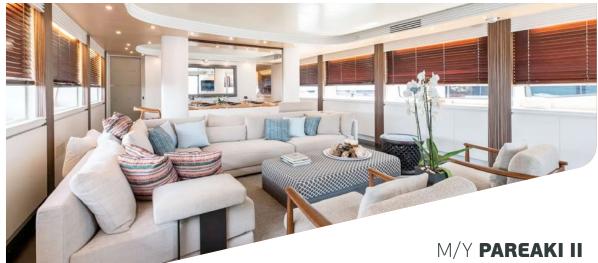

## MOTOR YACHT PAREAKI II

Enter the luxurious world of Pareaki II, a 39,08m motor yacht refitted in 2022 accommodating up to 12 privileged guests in 6 luxurious cabins. Indulge in unique accommodation, delectable alfresco dining experiences on deck, bask in the warm embrace of the sun while relaxing in the jacuzzi. Inside, get ready to be captivated by the contemporary interior adorned with panoramic windows & plush furnishings.