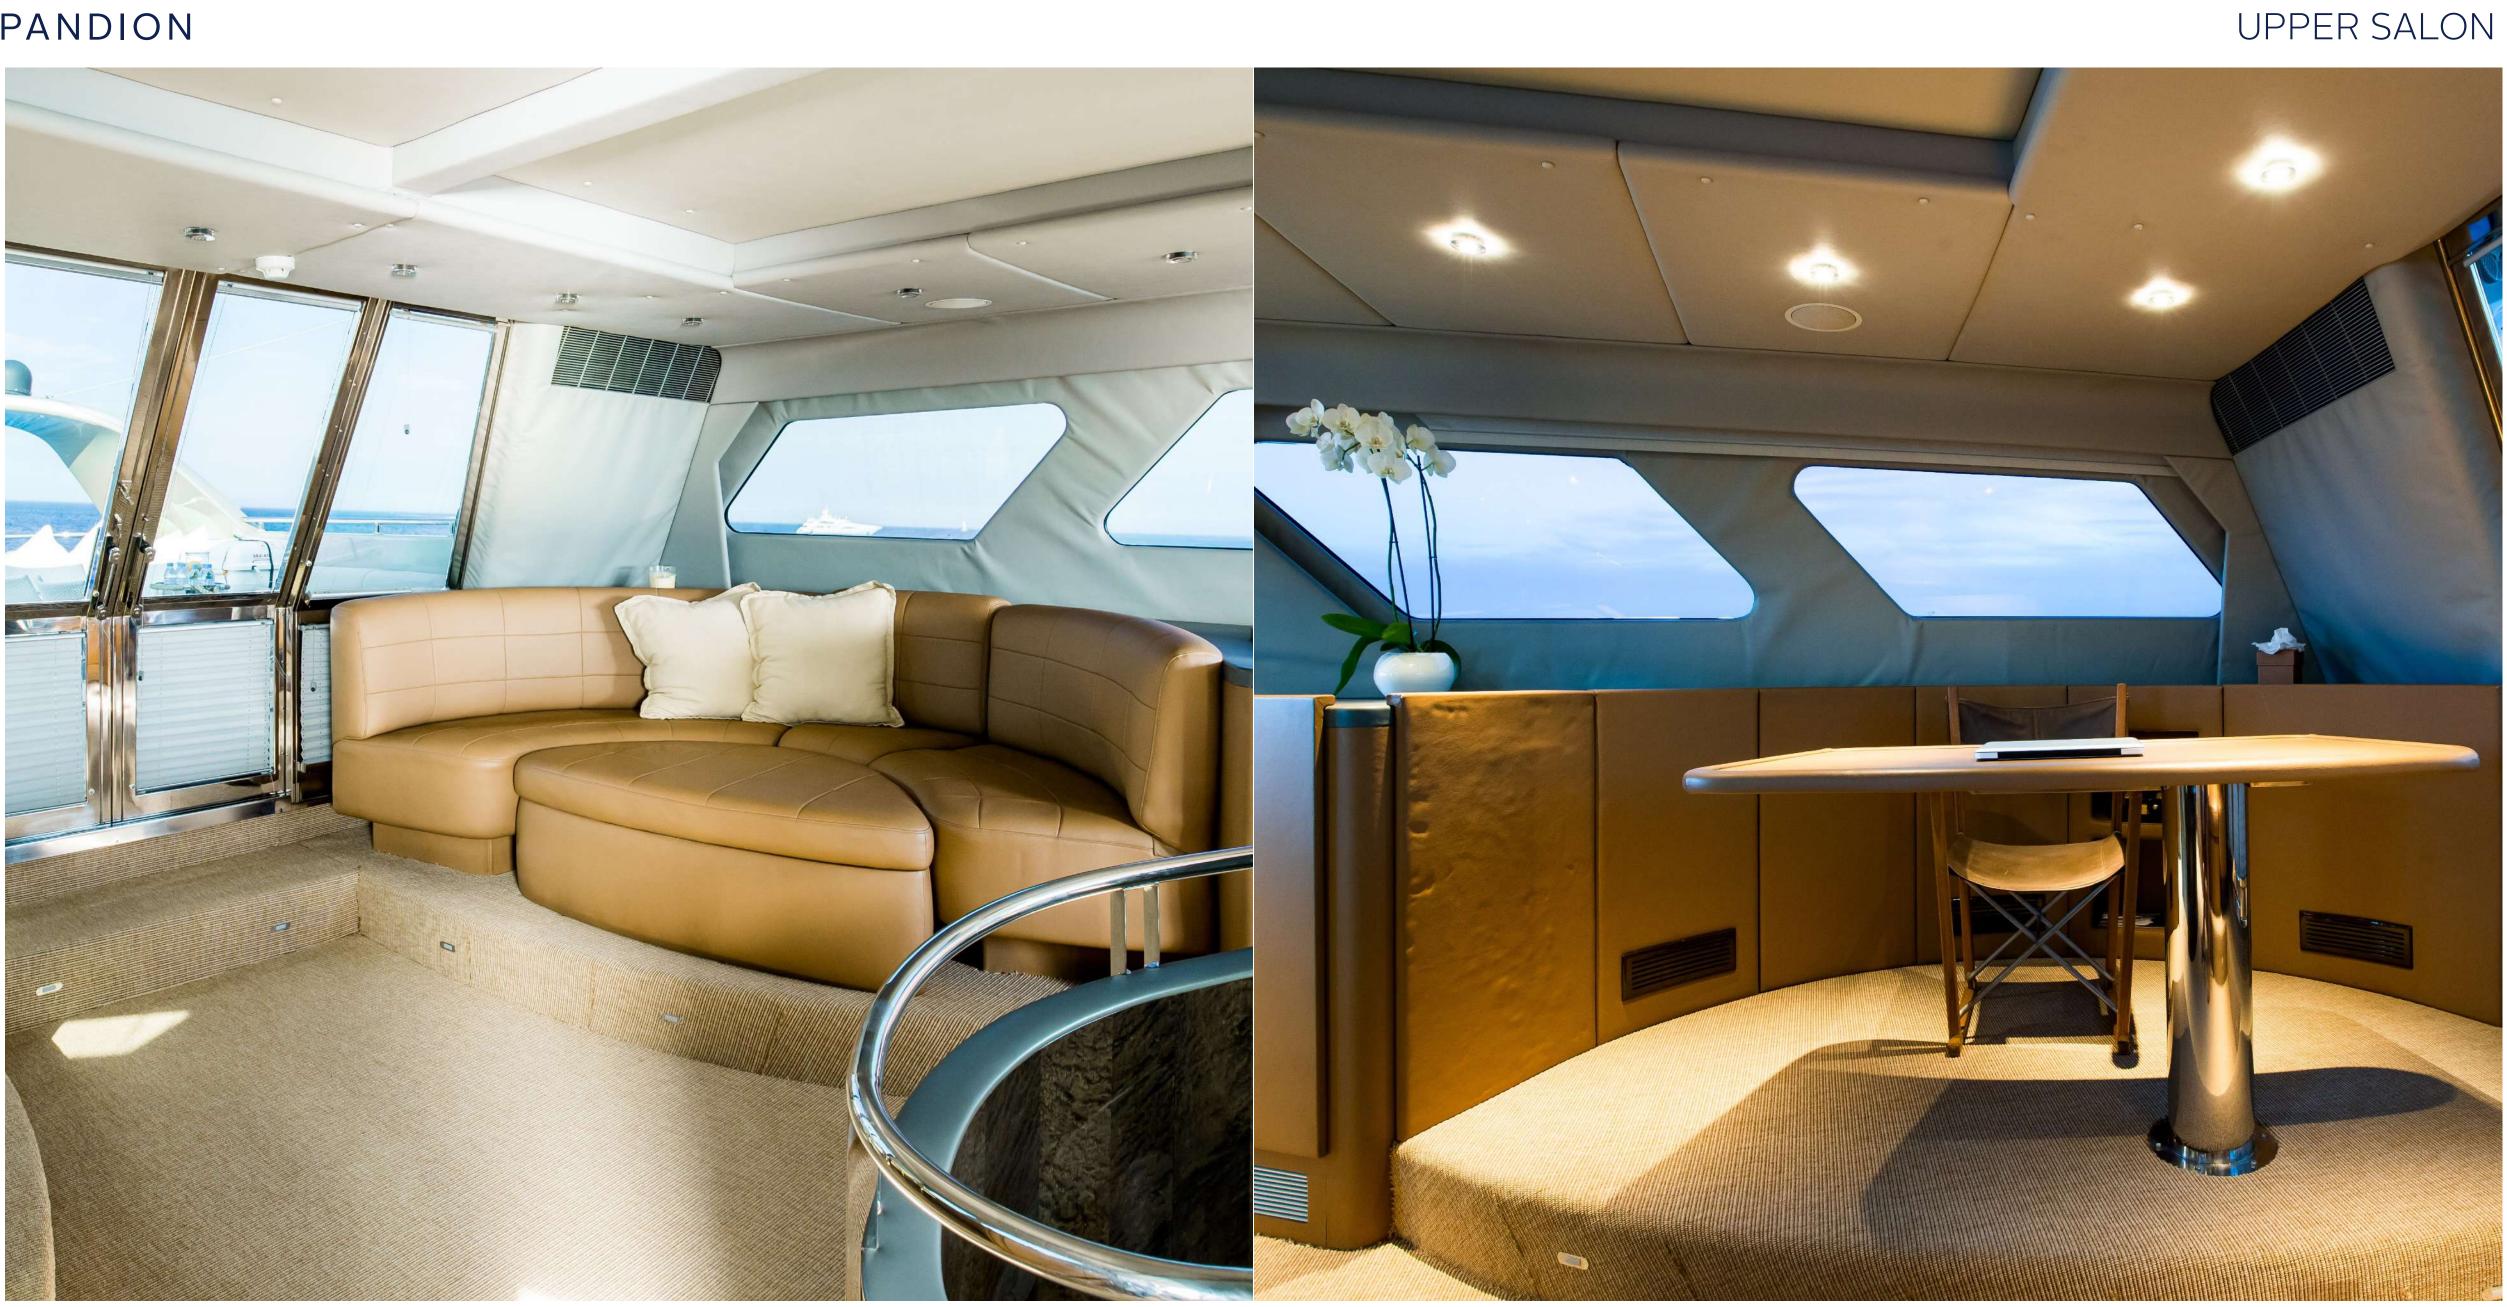

# SPECIFICATIONS

| Accommodates     | 10 Guests in 4 Cabins           |
|------------------|---------------------------------|
| Arrangements     | 1 King, 2 Double, 4 Single      |
| Length           | 121' 5" (37.00m)                |
| Beam             | 23' 5" (7.15m)                  |
| Draft            | 11' 4" (3.45m)                  |
| Year / Refit     | 1995/2018                       |
| Builder          | Heesen                          |
| Engines          | 22 x MTU 12V396, 1 x MTU 16V396 |
| Cruising Speed   | 23 knots                        |
| Max Speed        | 26 knots                        |
| Fuel Consumption | 1250 Litres/Hr @ 23 knots       |