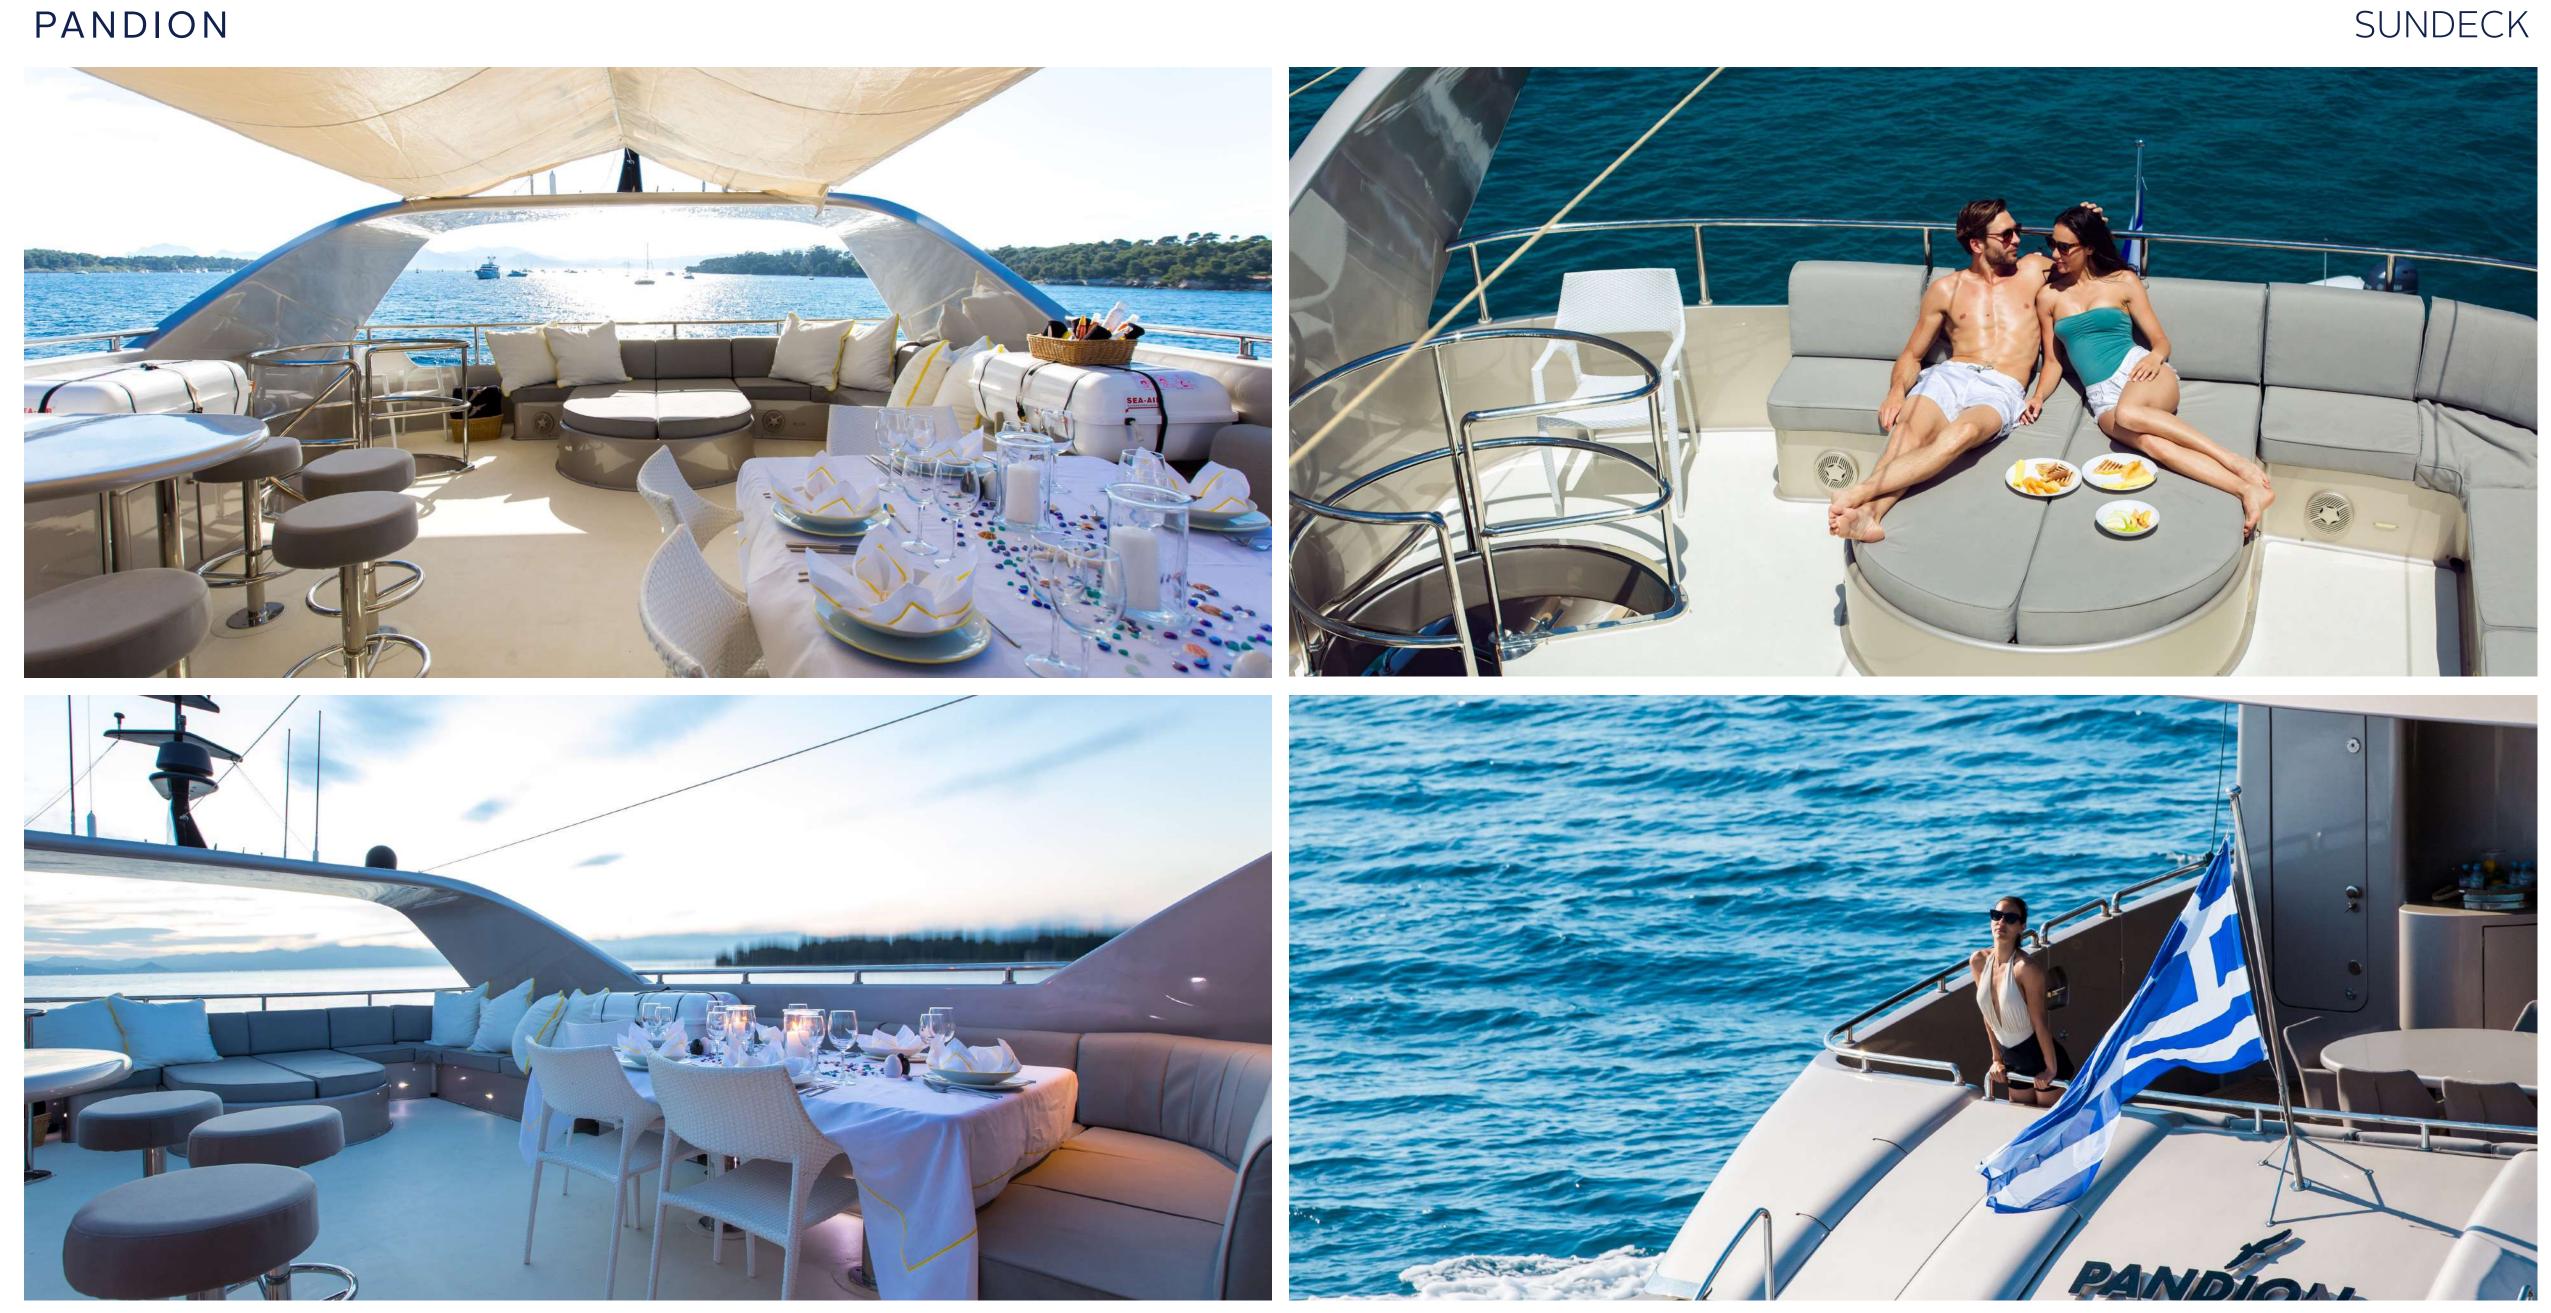

# KEY FEATURES

- Excellent cruising performance
- Built as the fastest yacht in the world upon creation
- Enormous power and presence with exhilarating speeds
- Enthusiastic crew of 7

## TENDERS & WATER TOYS

- Tender YAMAHA 70HP
- ▶ 2 x Waverunners
- ▶ 2 x Seabob
- Banana (3 persons)
- ▶ 1 x Tube
- ▶ 2 x Kayak
- 2 x sets Waterskis (adult children)
- ▶ 1 x Kneeboard