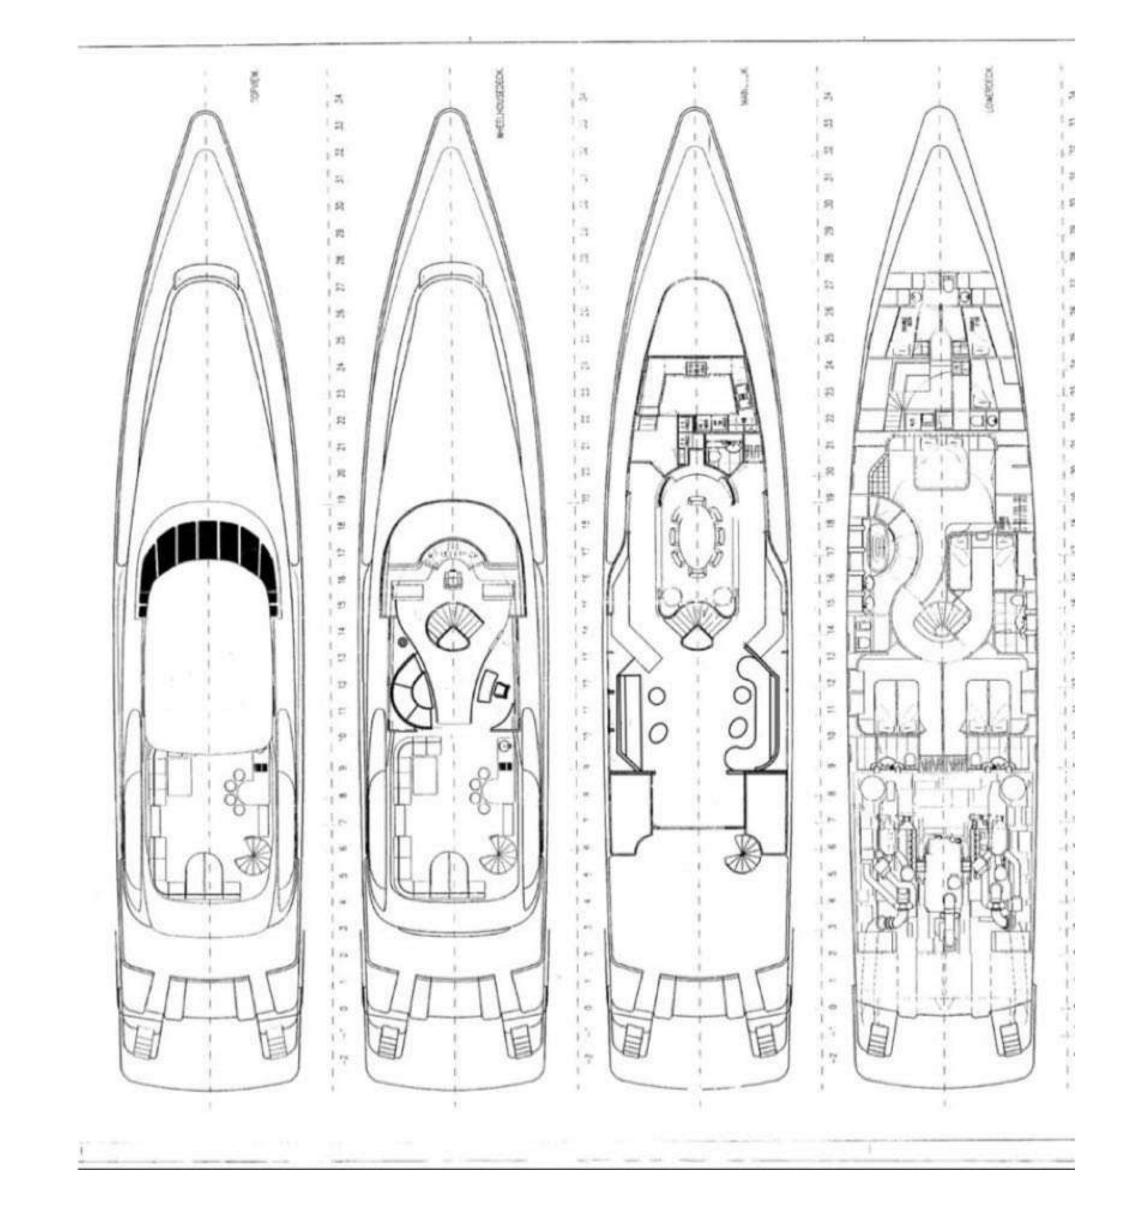

Tube
- ▶ 2 x Kayak
- 2 x sets Waterskis (adult children)
- ▶ 1 x Kneeboard





# SPECIFICATIONS

| Accommodates     | 10 Guests in 4 Cabins           |
|------------------|---------------------------------|
| Arrangements     | 1 King, 2 Double, 4 Single      |
| Length           | 121' 5" (37.00m)                |
| Beam             | 23' 5" (7.15m)                  |
| Draft            | 11' 4" (3.45m)                  |
| Year / Refit     | 1995/2018                       |
| Builder          | Heesen                          |
| Engines          | 22 x MTU 12V396, 1 x MTU 16V396 |
| Cruising Speed   | 23 knots                        |
| Max Speed        | 26 knots                        |
| Fuel Consumption | 1250 Litres/Hr @ 23 knots       |





#### SUN DECK UPPER DECK MAIN DECK



## GENERAL ARRANGEMENT

LOWER DECK