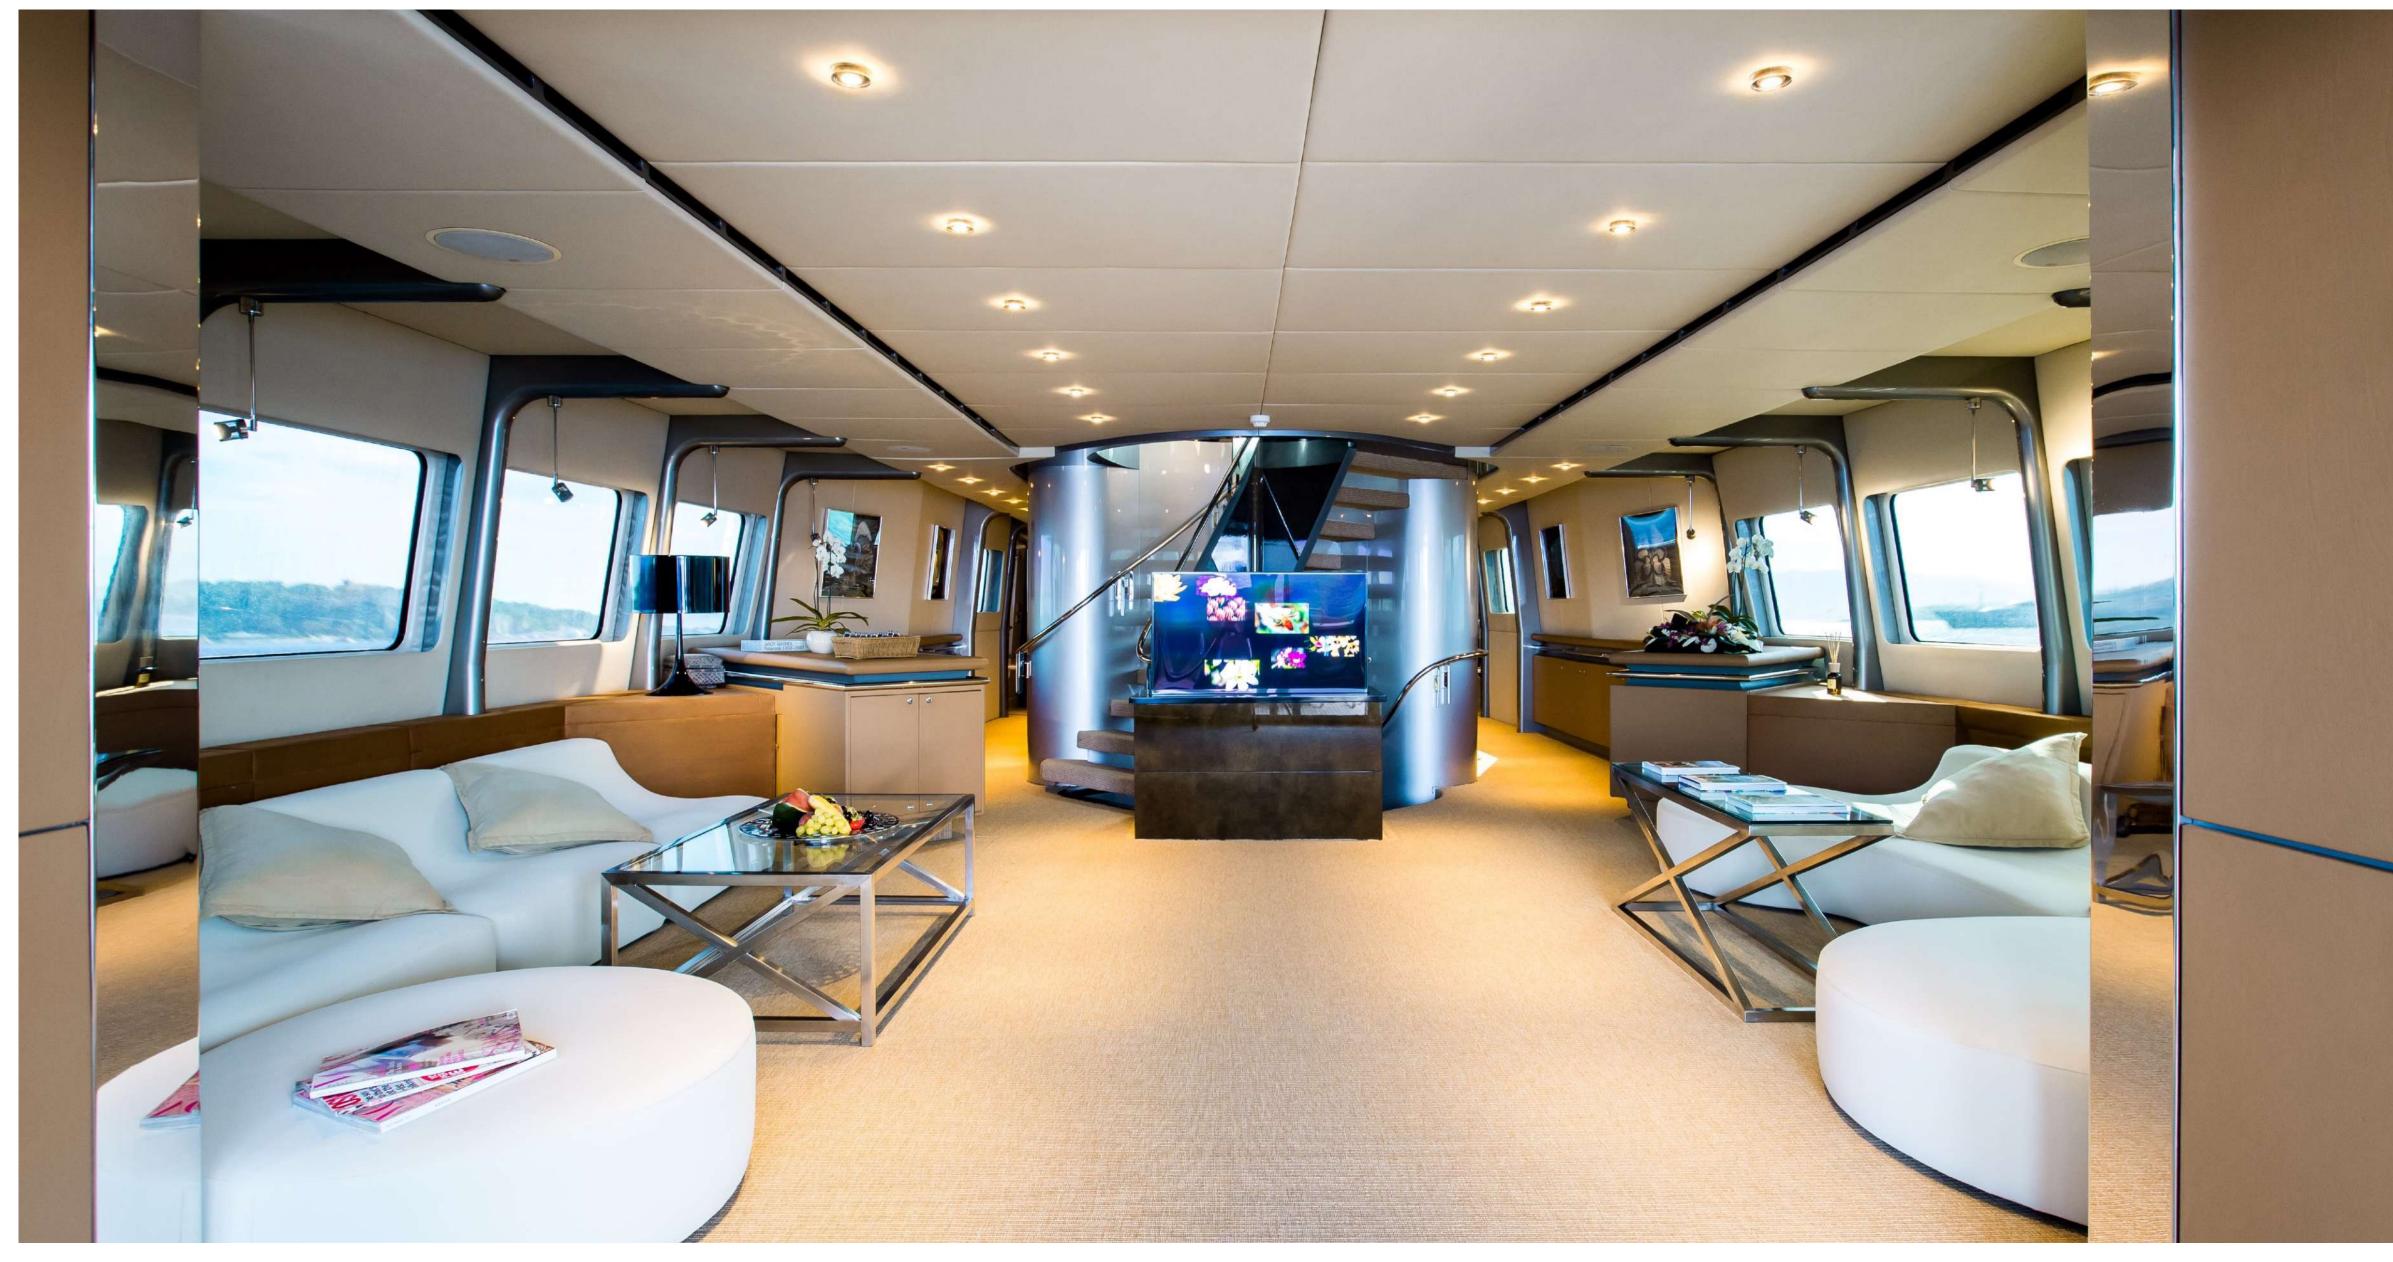

C H A R T E R Y A C H T



































# KEY FEATURES

- Excellent cruising performance
- Built as the fastest yacht in the world upon creation
- Enormous power and presence with exhilarating speeds
- Enthusiastic crew of 7









## TENDERS & WATER TOYS

- Tender YAMAHA 70HP
- ▶ 2 x Waverunners
- ▶ 2 x Seabob
- Banana (3 persons)
- ▶ 1 x Tube
- ▶ 2 x Kayak
- 2 x sets Waterskis (adult children)
- ▶ 1 x Kneeboard





# SPECIFICATIONS

| Accommodates     | 10 Guests in 4 Cabins           |
|------------------|---------------------------------|
| Arrangements     | 1 King, 2 Double, 4 Single      |
| Length           | 121' 5" (37.00m)                |
| Beam             | 23' 5" (7.15m)                  |
| Draft            | 11' 4" (3.45m)                  |
| Year / Refit     | 1995/2018