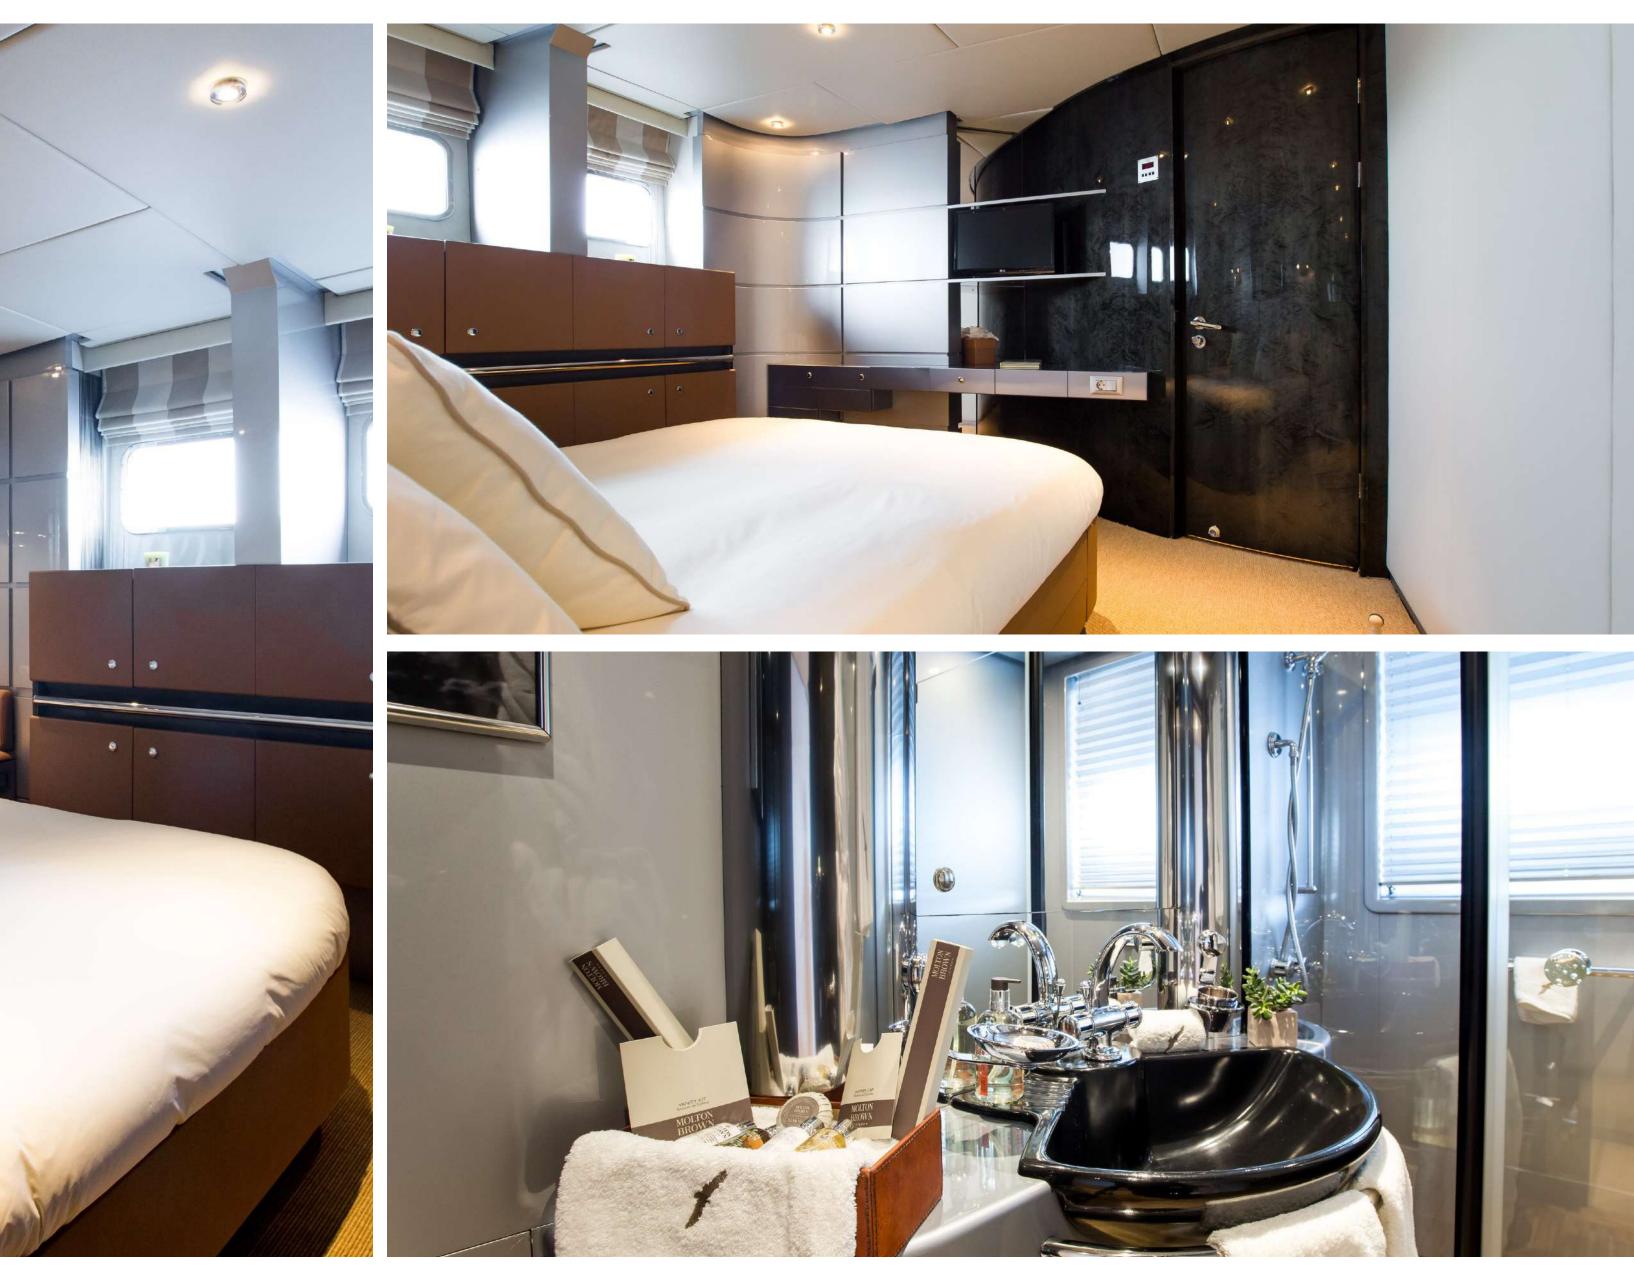

# SPECIFICATIONS

| Accommodates     | 10 Guests in 4 Cabins           |
|------------------|---------------------------------|
| Arrangements     | 1 King, 2 Double, 4 Single      |
| Length           | 121' 5" (37.00m)                |
| Beam             | 23' 5" (7.15m)                  |
| Draft            | 11' 4" (3.45m)                  |
| Year / Refit     | 1995/2018                       |
| Builder          | Heesen                          |
| Engines          | 22 x MTU 12V396, 1 x MTU 16V396 |
| Cruising Speed   | 23 knots                        |
| Max Speed        | 26 knots                        |
| Fuel Consumption | 1250 Litres/Hr @ 23 knots       |