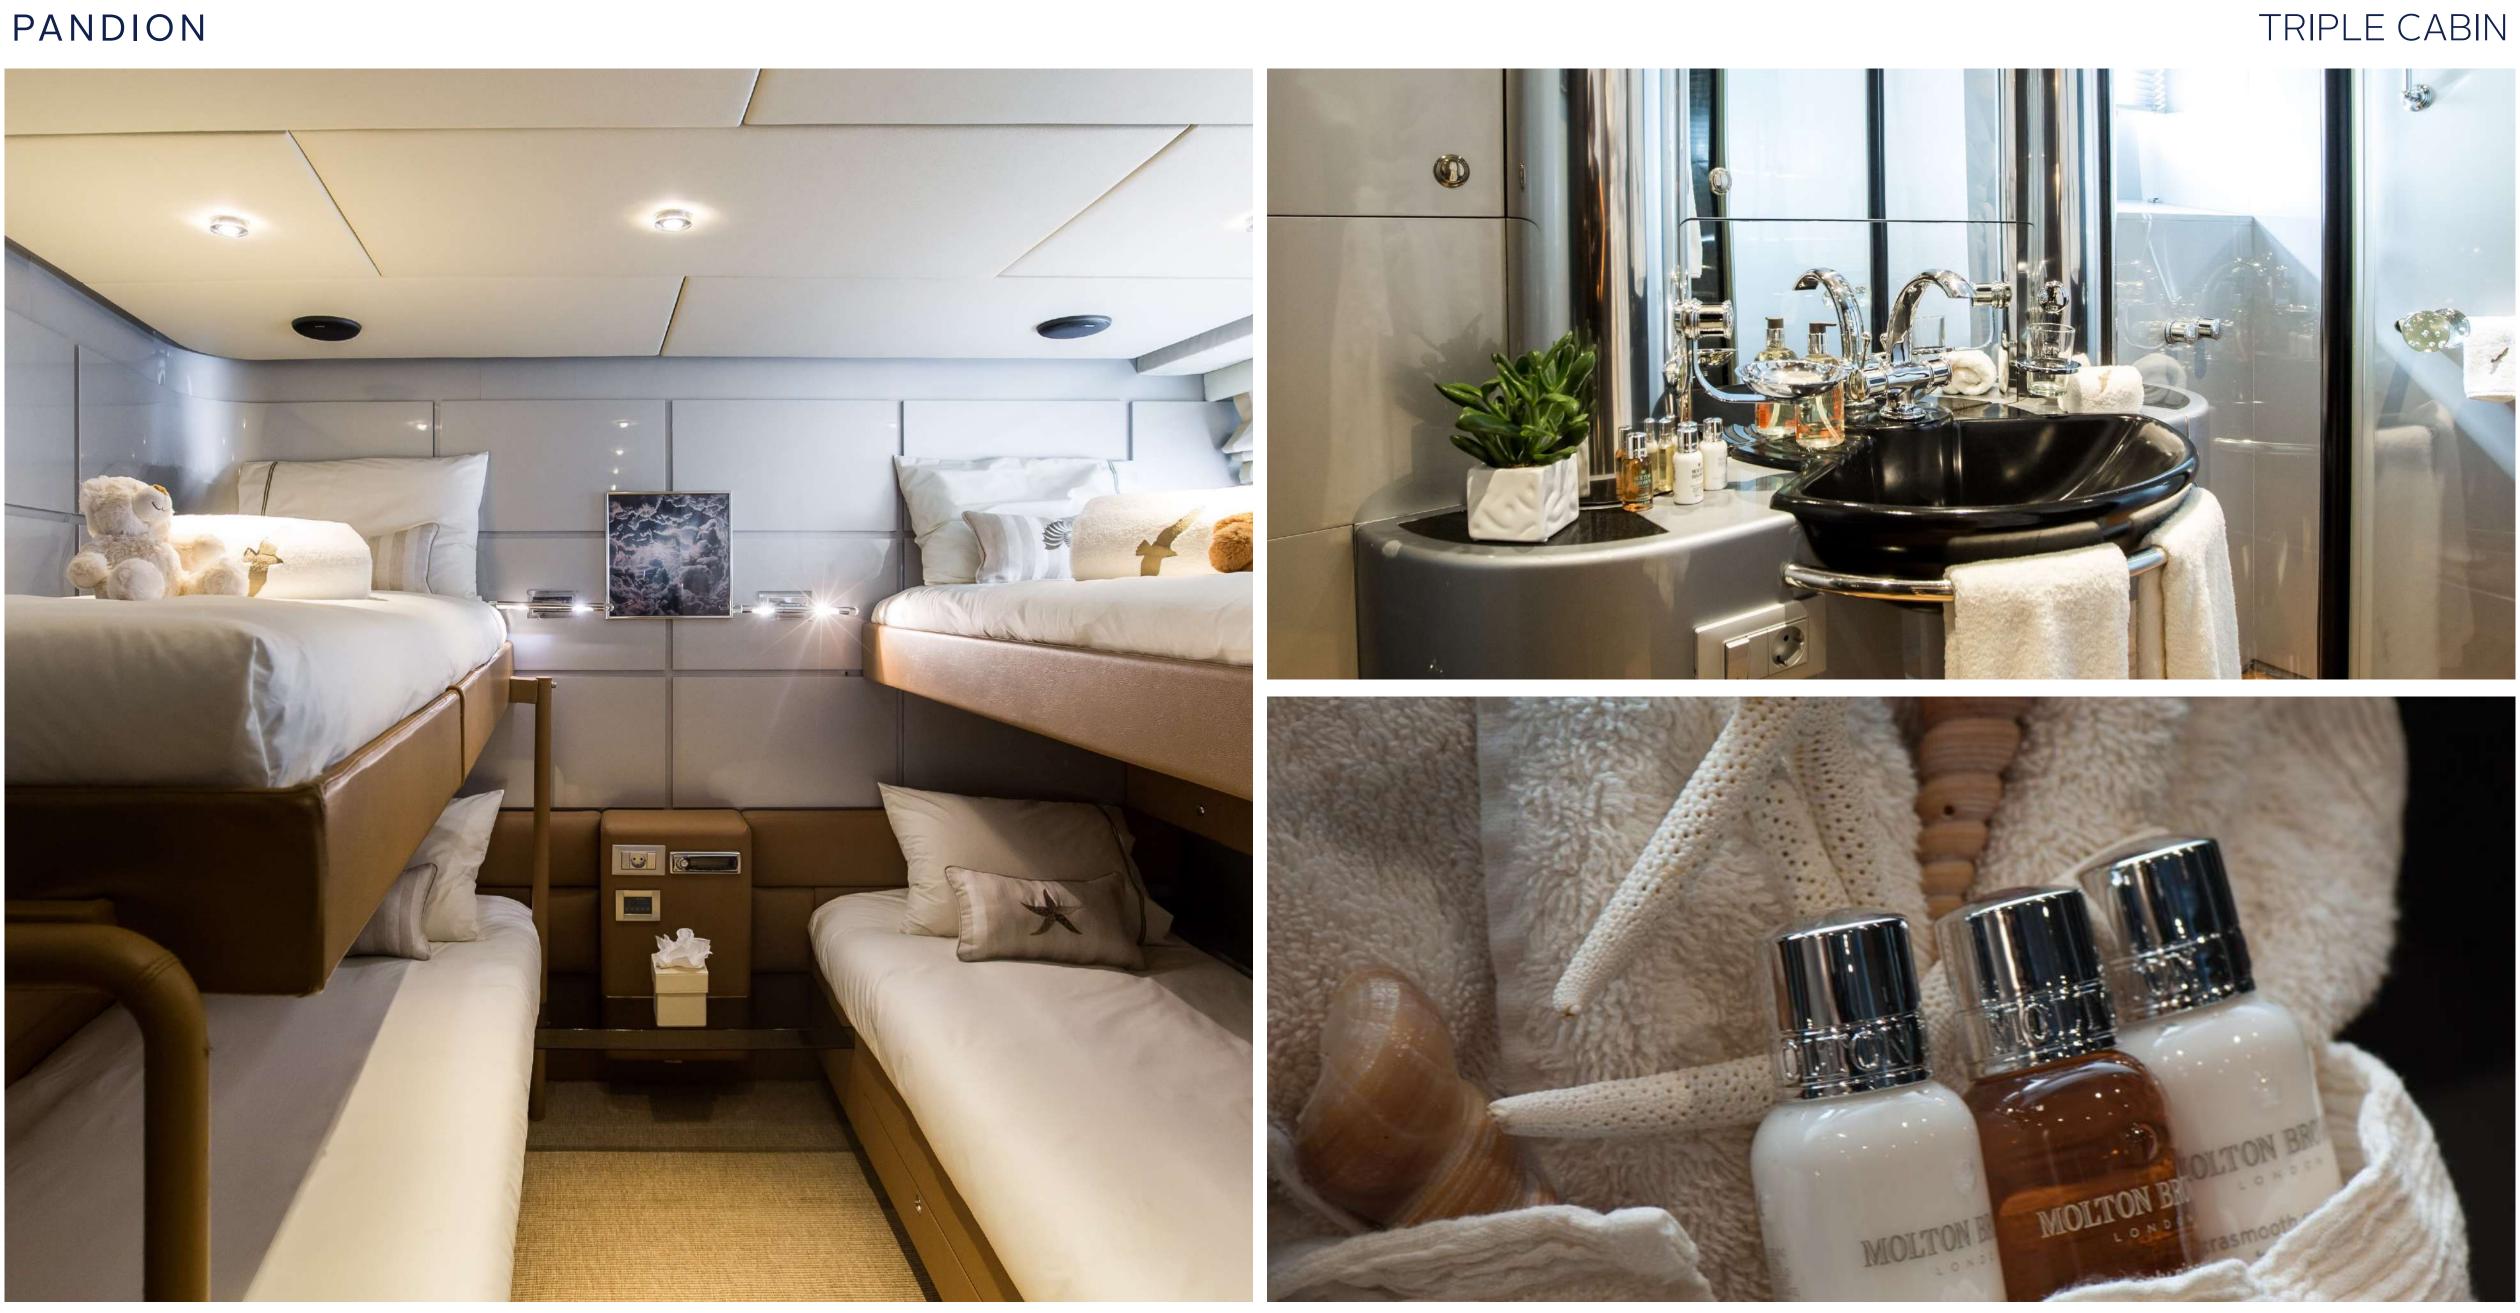

# SPECIFICATIONS

| Accommodates     | 10 Guests in 4 Cabins           |
|------------------|---------------------------------|
| Arrangements     | 1 King, 2 Double, 4 Single      |
| Length           | 121' 5" (37.00m)                |
| Beam             | 23' 5" (7.15m)                  |
| Draft            | 11' 4" (3.45m)                  |
| Year / Refit     | 1995/2018                       |
| Builder          | Heesen                          |
| Engines          | 22 x MTU 12V396, 1 x MTU 16V396 |
| Cruising Speed   | 23 knots                        |
| Max Speed        | 26 knots                        |
| Fuel Consumption | 1250 Litres/Hr @ 23 knots       |