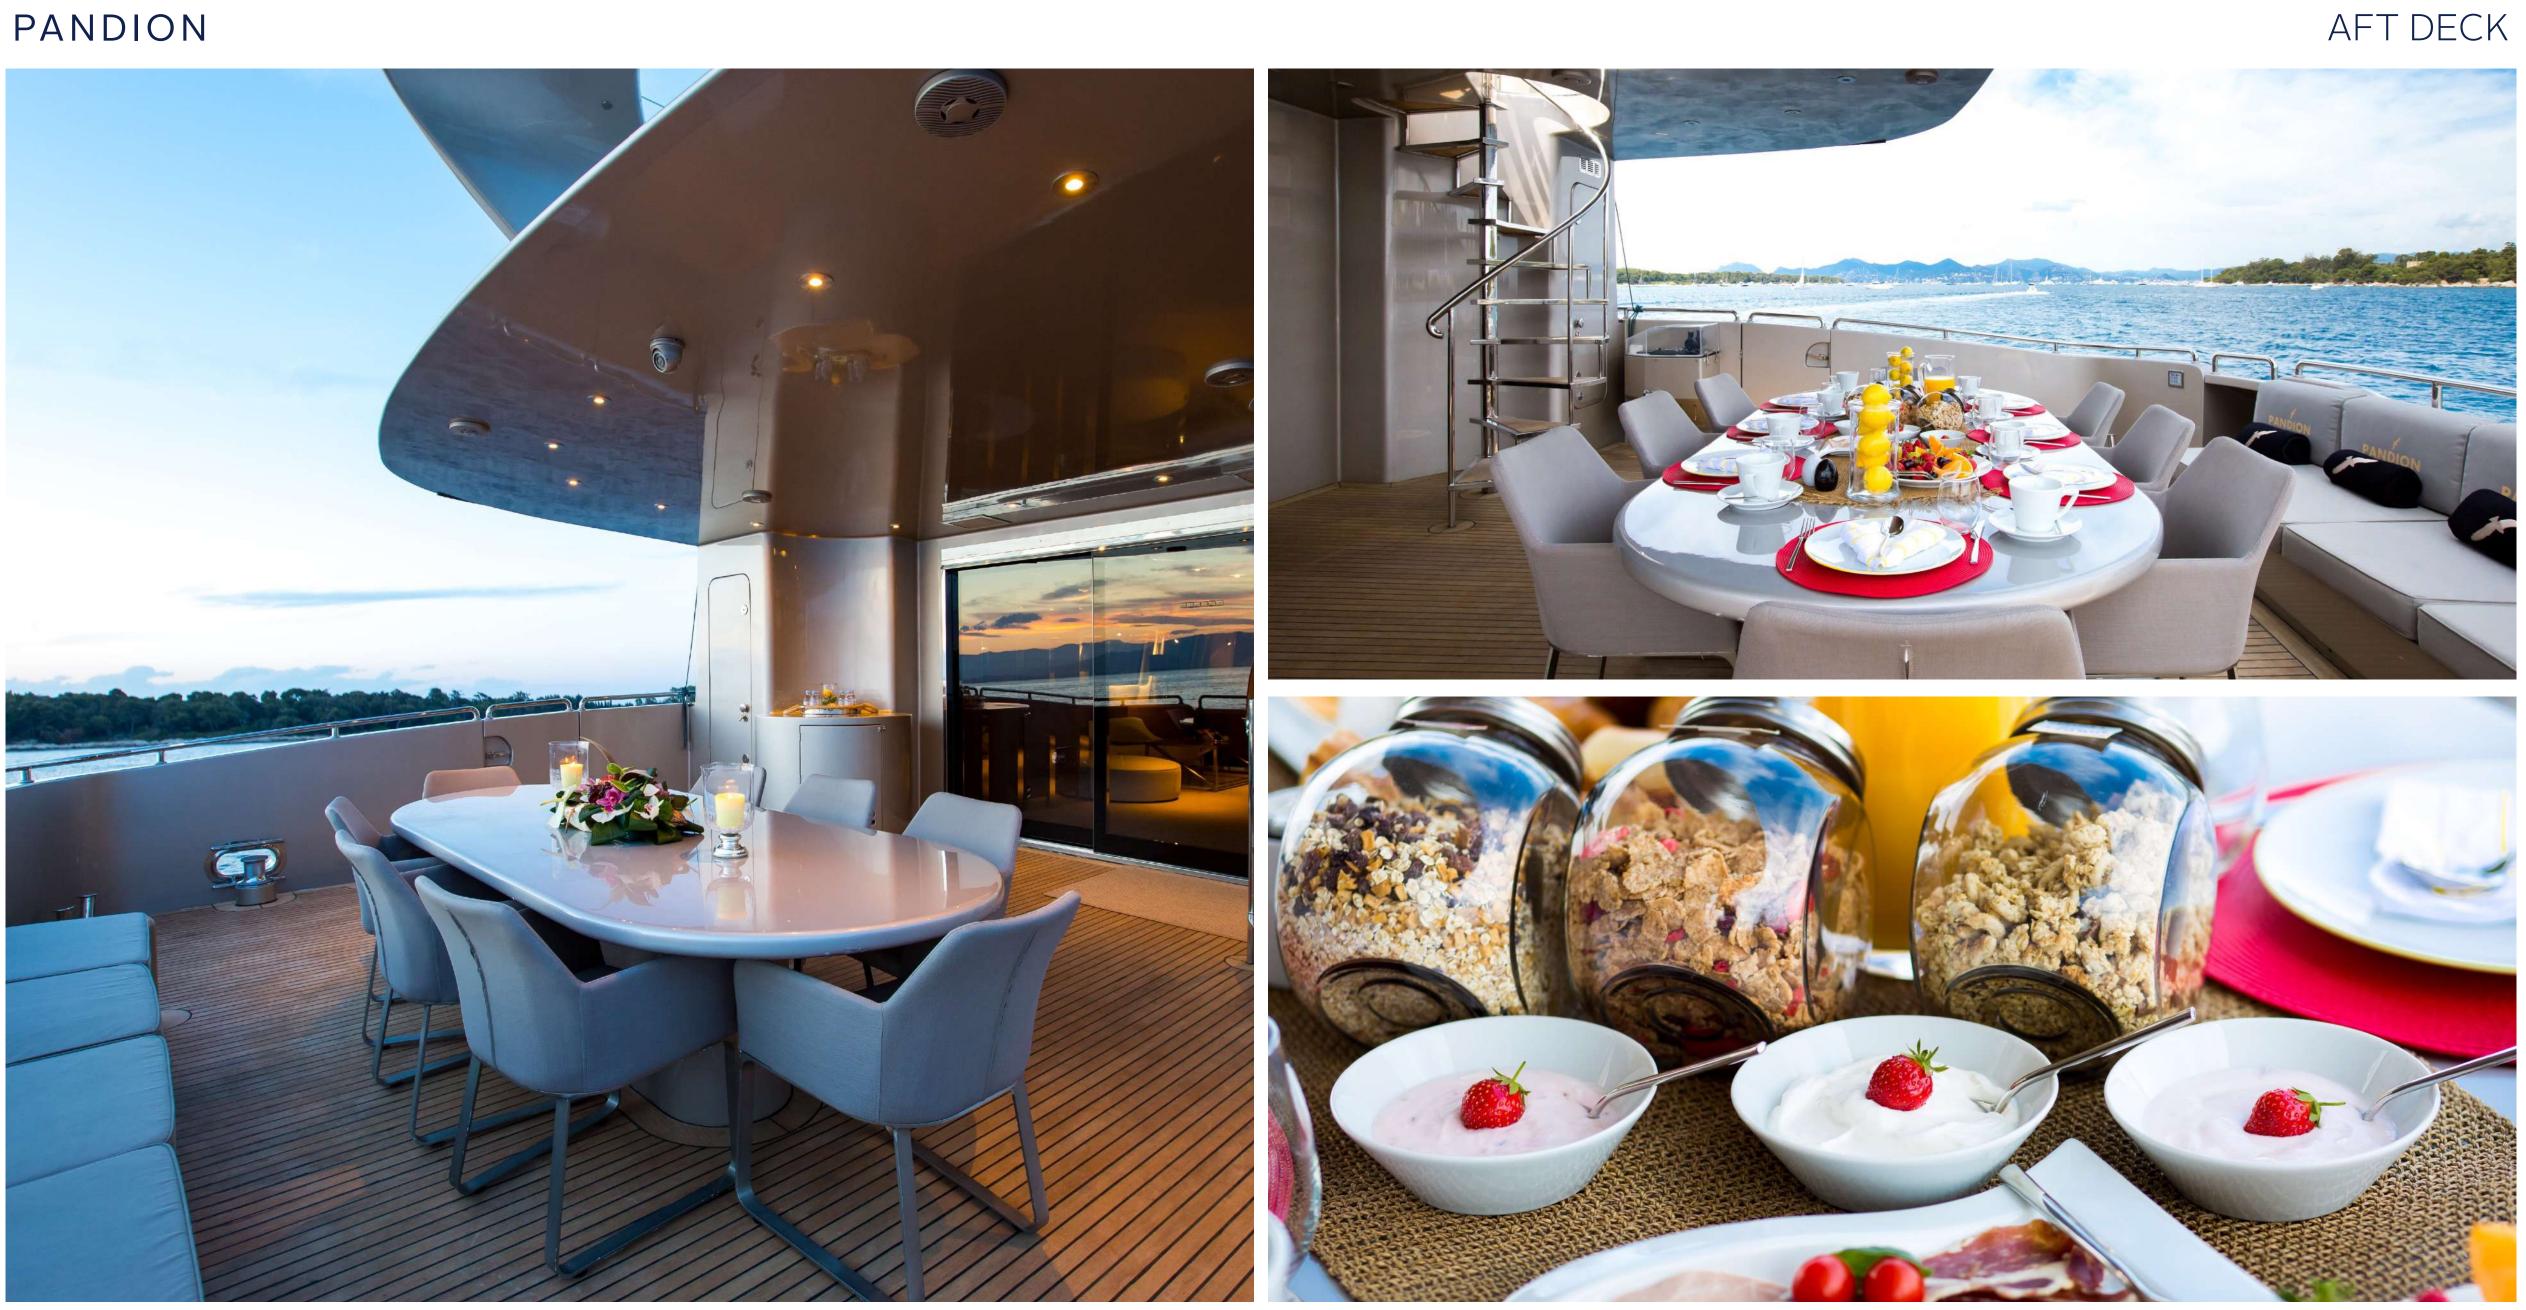

# SPECIFICATIONS

| Accommodates     | 10 Guests in 4 Cabins           |
|------------------|---------------------------------|
| Arrangements     | 1 King, 2 Double, 4 Single      |
| Length           | 121' 5" (37.00m)                |
| Beam             | 23' 5" (7.15m)                  |
| Draft            | 11' 4" (3.45m)                  |
| Year / Refit     | 1995/2018                       |
| Builder          | Heesen                          |
| Engines          | 22 x MTU 12V396, 1 x MTU 16V396 |
| Cruising Speed   | 23 knots                        |
| Max Speed        | 26 knots                        |
| Fuel Consumption | 1250 Litres/Hr @ 23 knots       |