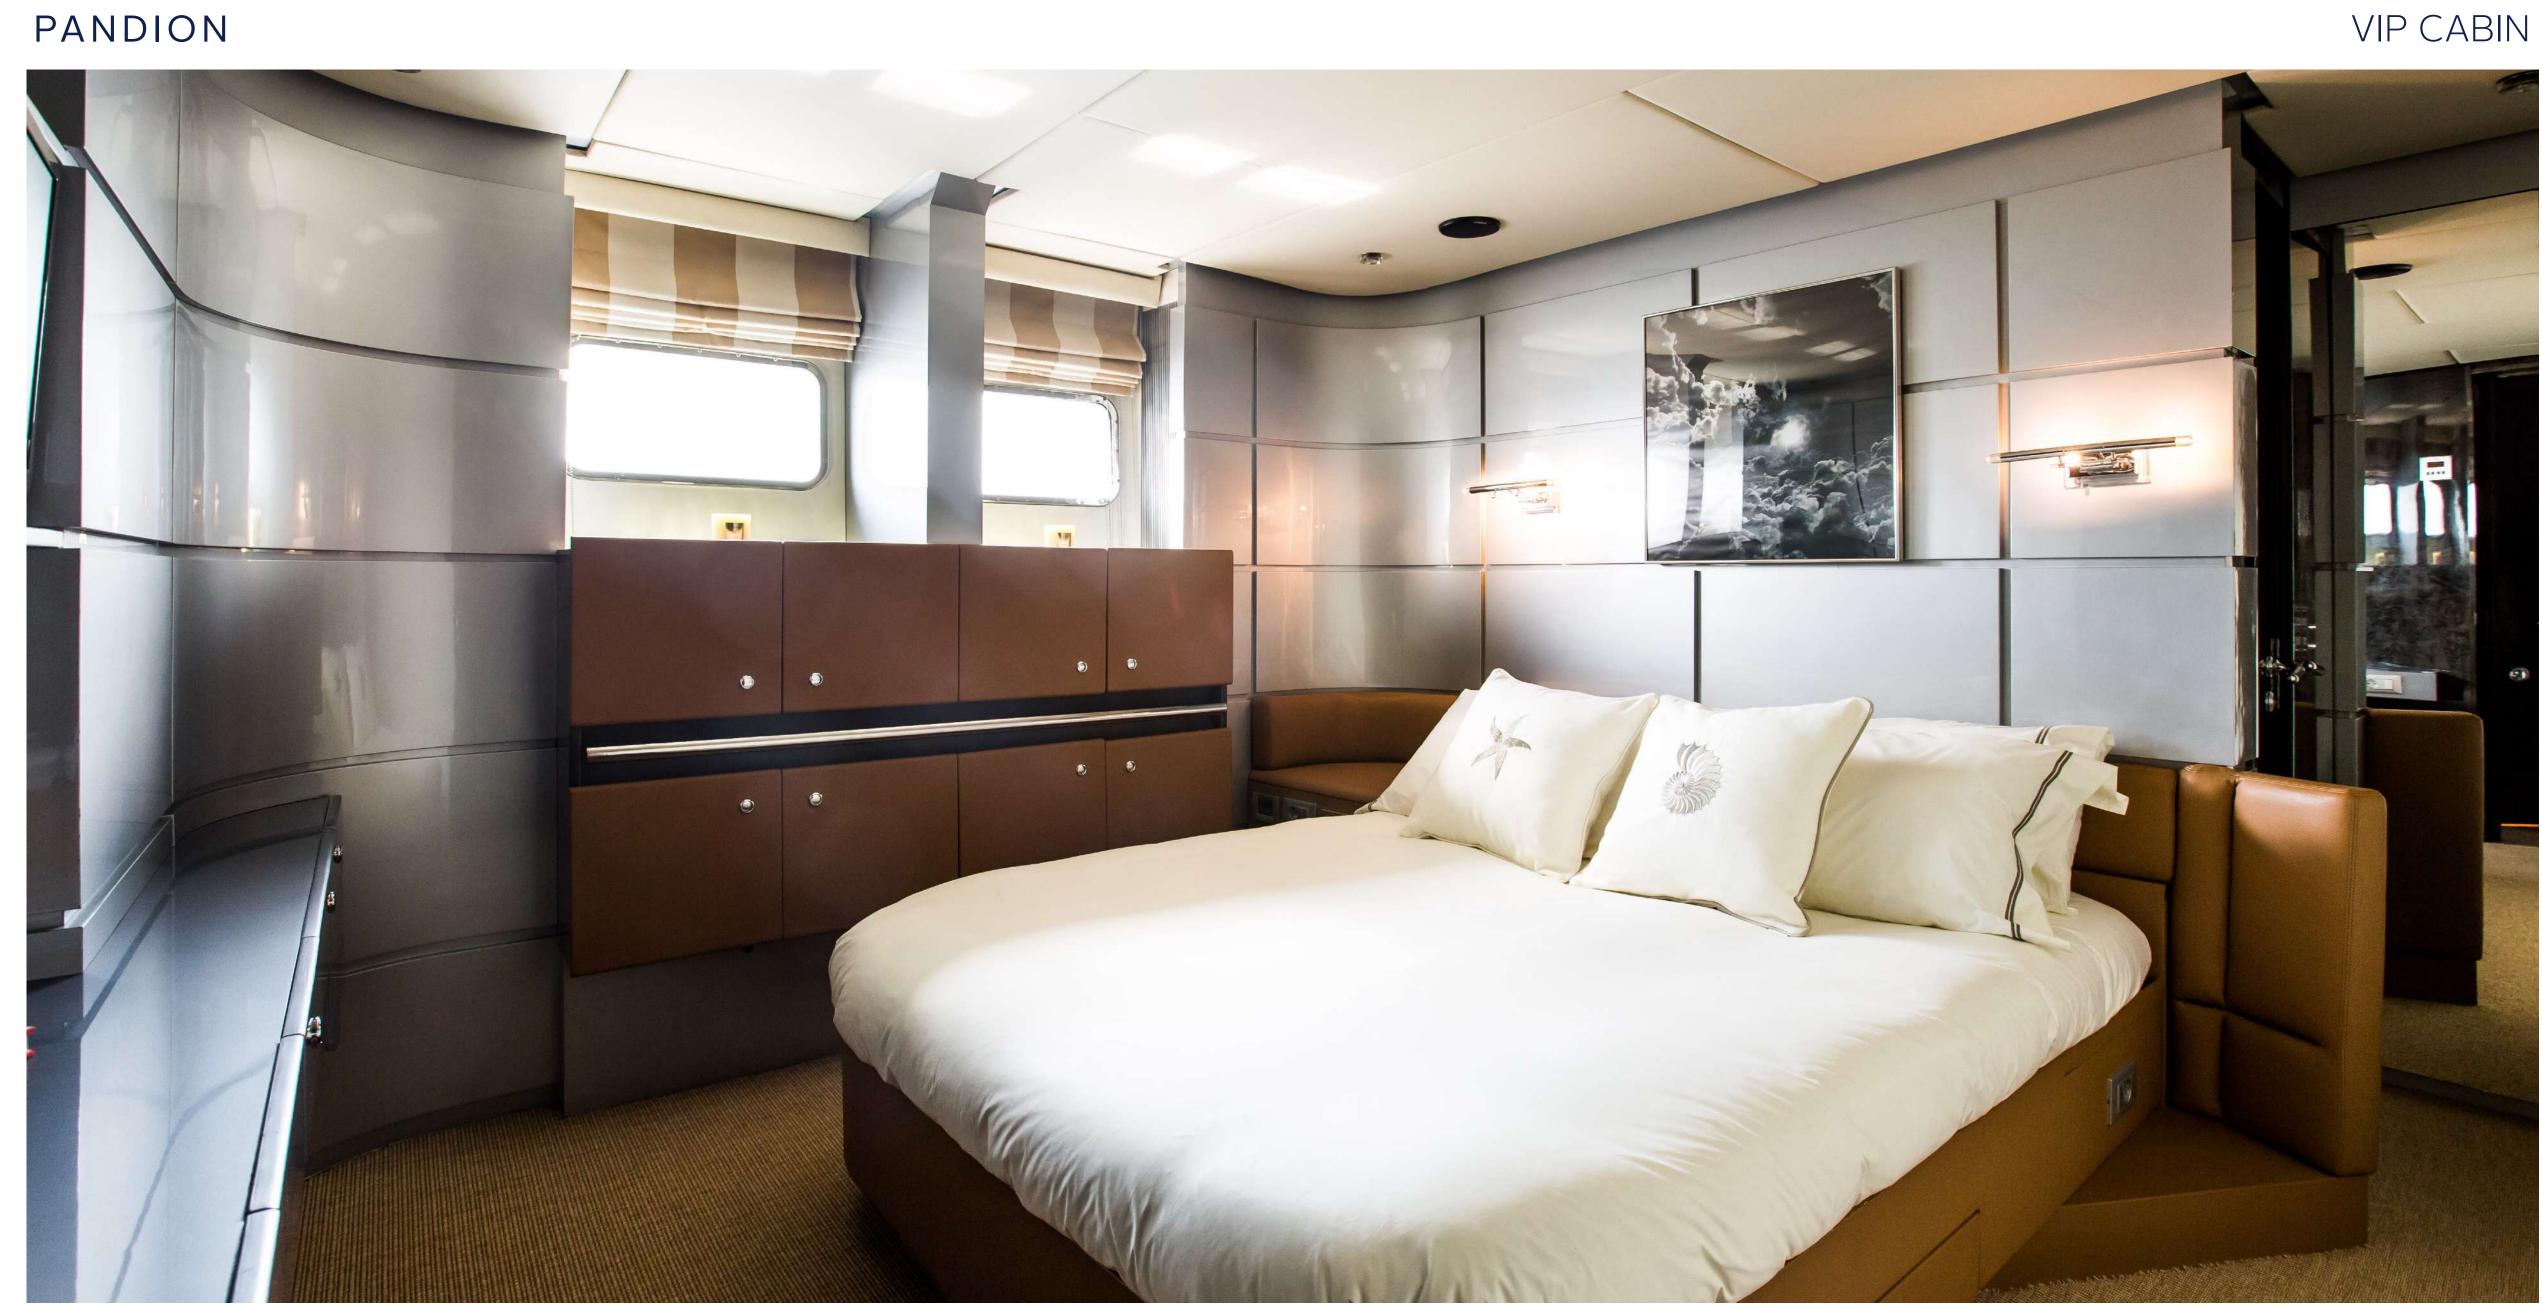

# SPECIFICATIONS

| Accommodates     | 10 Guests in 4 Cabins           |
|------------------|---------------------------------|
| Arrangements     | 1 King, 2 Double, 4 Single      |
| Length           | 121' 5" (37.00m)                |
| Beam             | 23' 5" (7.15m)                  |
| Draft            | 11' 4" (3.45m)                  |
| Year / Refit     | 1995/2018                       |
| Builder          | Heesen                          |
| Engines          | 22 x MTU 12V396, 1 x MTU 16V396 |
| Cruising Speed   | 23 knots                        |
| Max Speed        | 26 knots                        |
| Fuel Consumption | 1250 Litres/Hr @ 23 knots       |