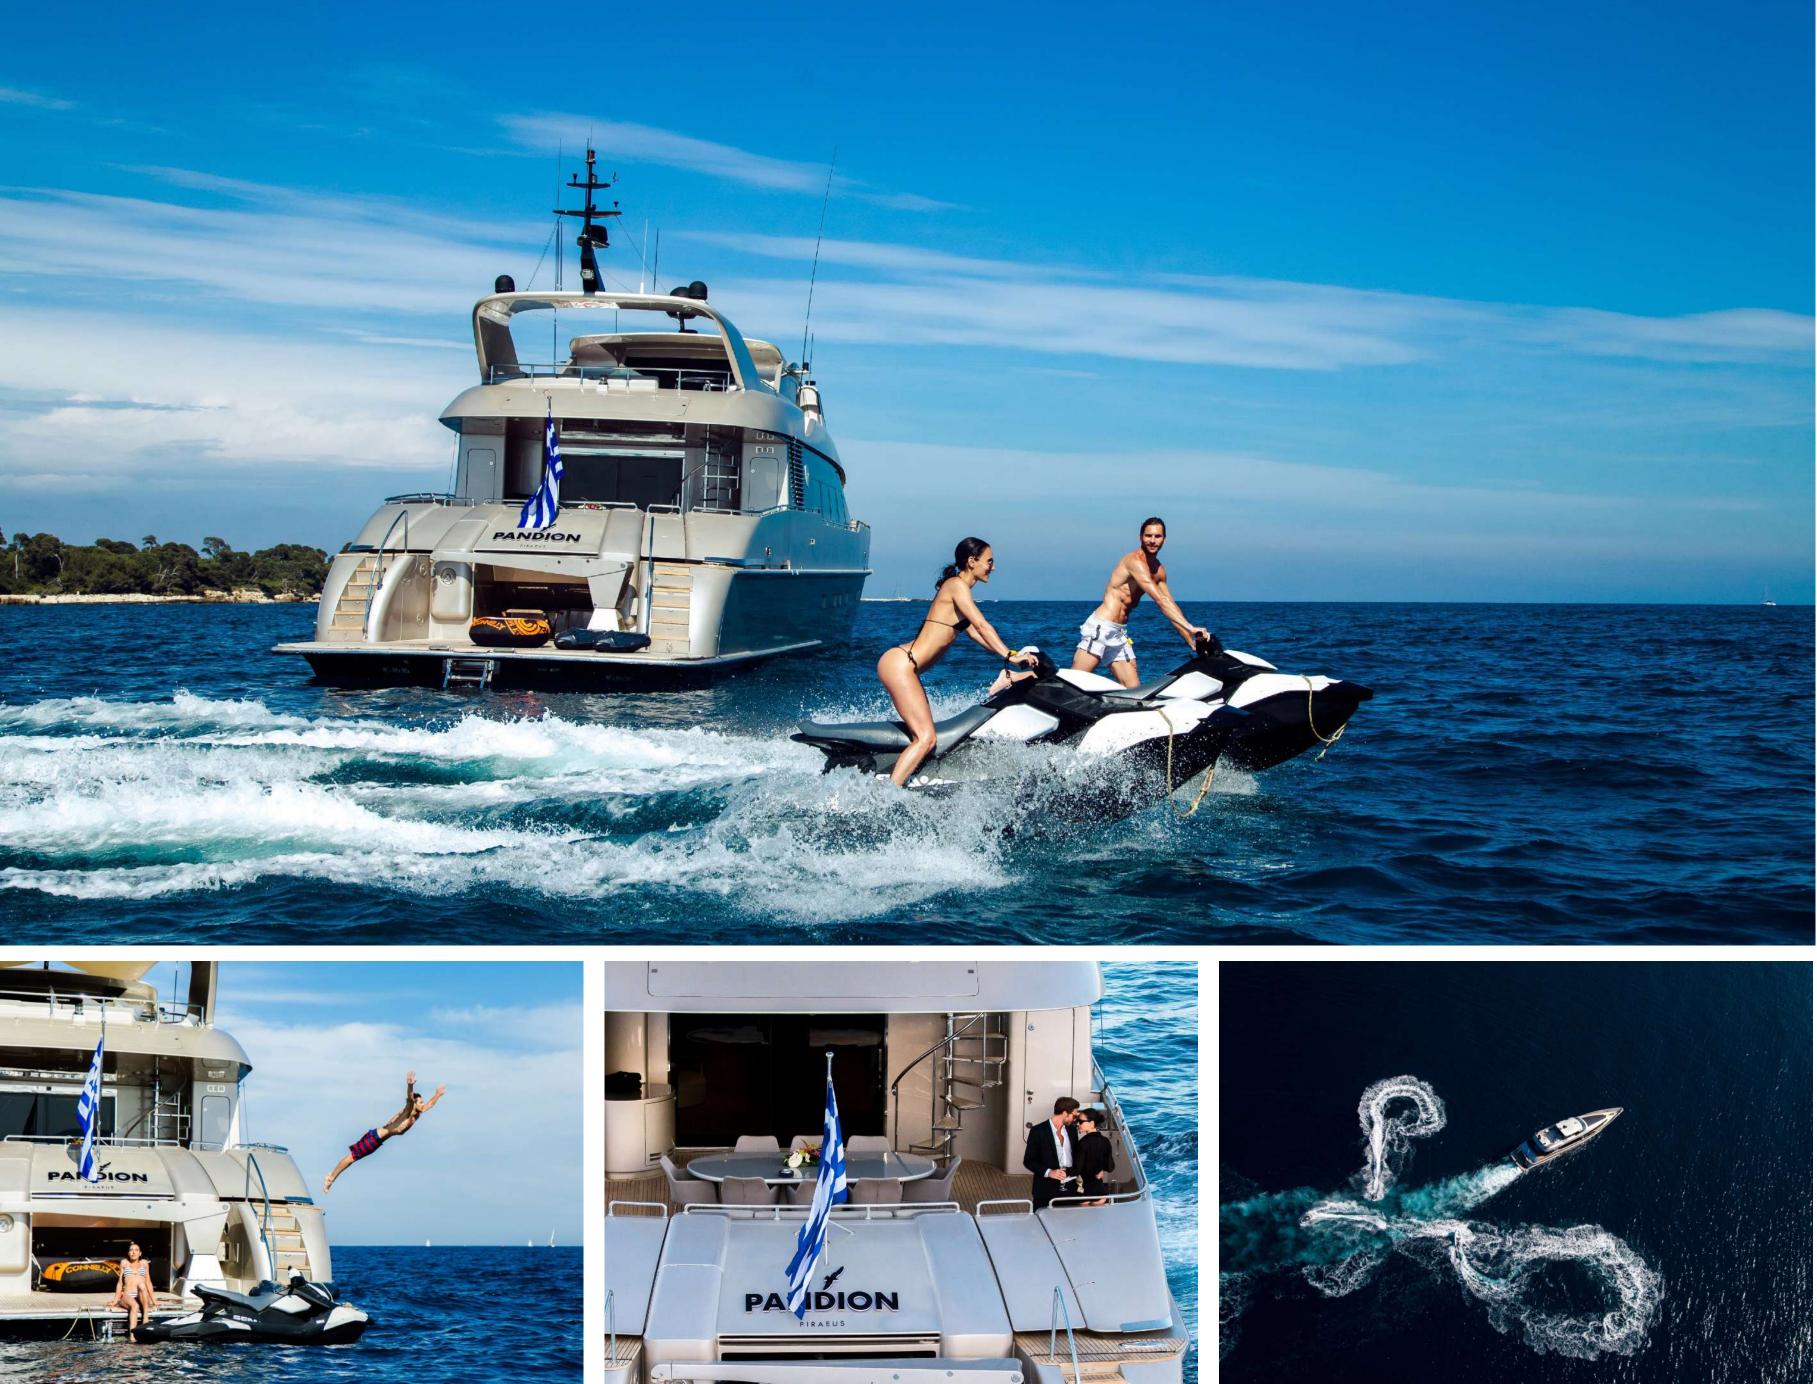

C H A R T E R Y A C H T

# KEY FEATURES

- Excellent cruising performance
- Built as the fastest yacht in the world upon creation
- Enormous power and presence with exhilarating speeds
- Enthusiastic crew of 7

## TENDERS & WATER TOYS

- Tender YAMAHA 70HP
- ▶ 2 x Waverunners
- ▶ 2 x Seabob
- Banana (3 persons)
- ▶ 1 x Tube
- ▶ 2 x Kayak
- 2 x sets Waterskis (adult children)
- ▶ 1 x Kneeboard

# SPECIFICATIONS

| Accommodates     | 10 Guests in 4 Cabins           |
|------------------|---------------------------------|
| Arrangements     | 1 King, 2 Double, 4 Single      |
| Length           | 121' 5" (37.00m)                |
| Beam             | 23' 5" (7.15m)                  |
| Draft            | 11' 4" (3.45m)                  |
| Year / Refit     | 1995/2018                       |
| Builder          | Heesen                          |
| Engines          | 22 x MTU 12V396, 1 x MTU 16V396 |
| Cruising Speed   | 23 knots                        |
| Max Speed        | 26 knots                        |
| Fuel Consumption | 1250 Litres/Hr @ 23 knots       |