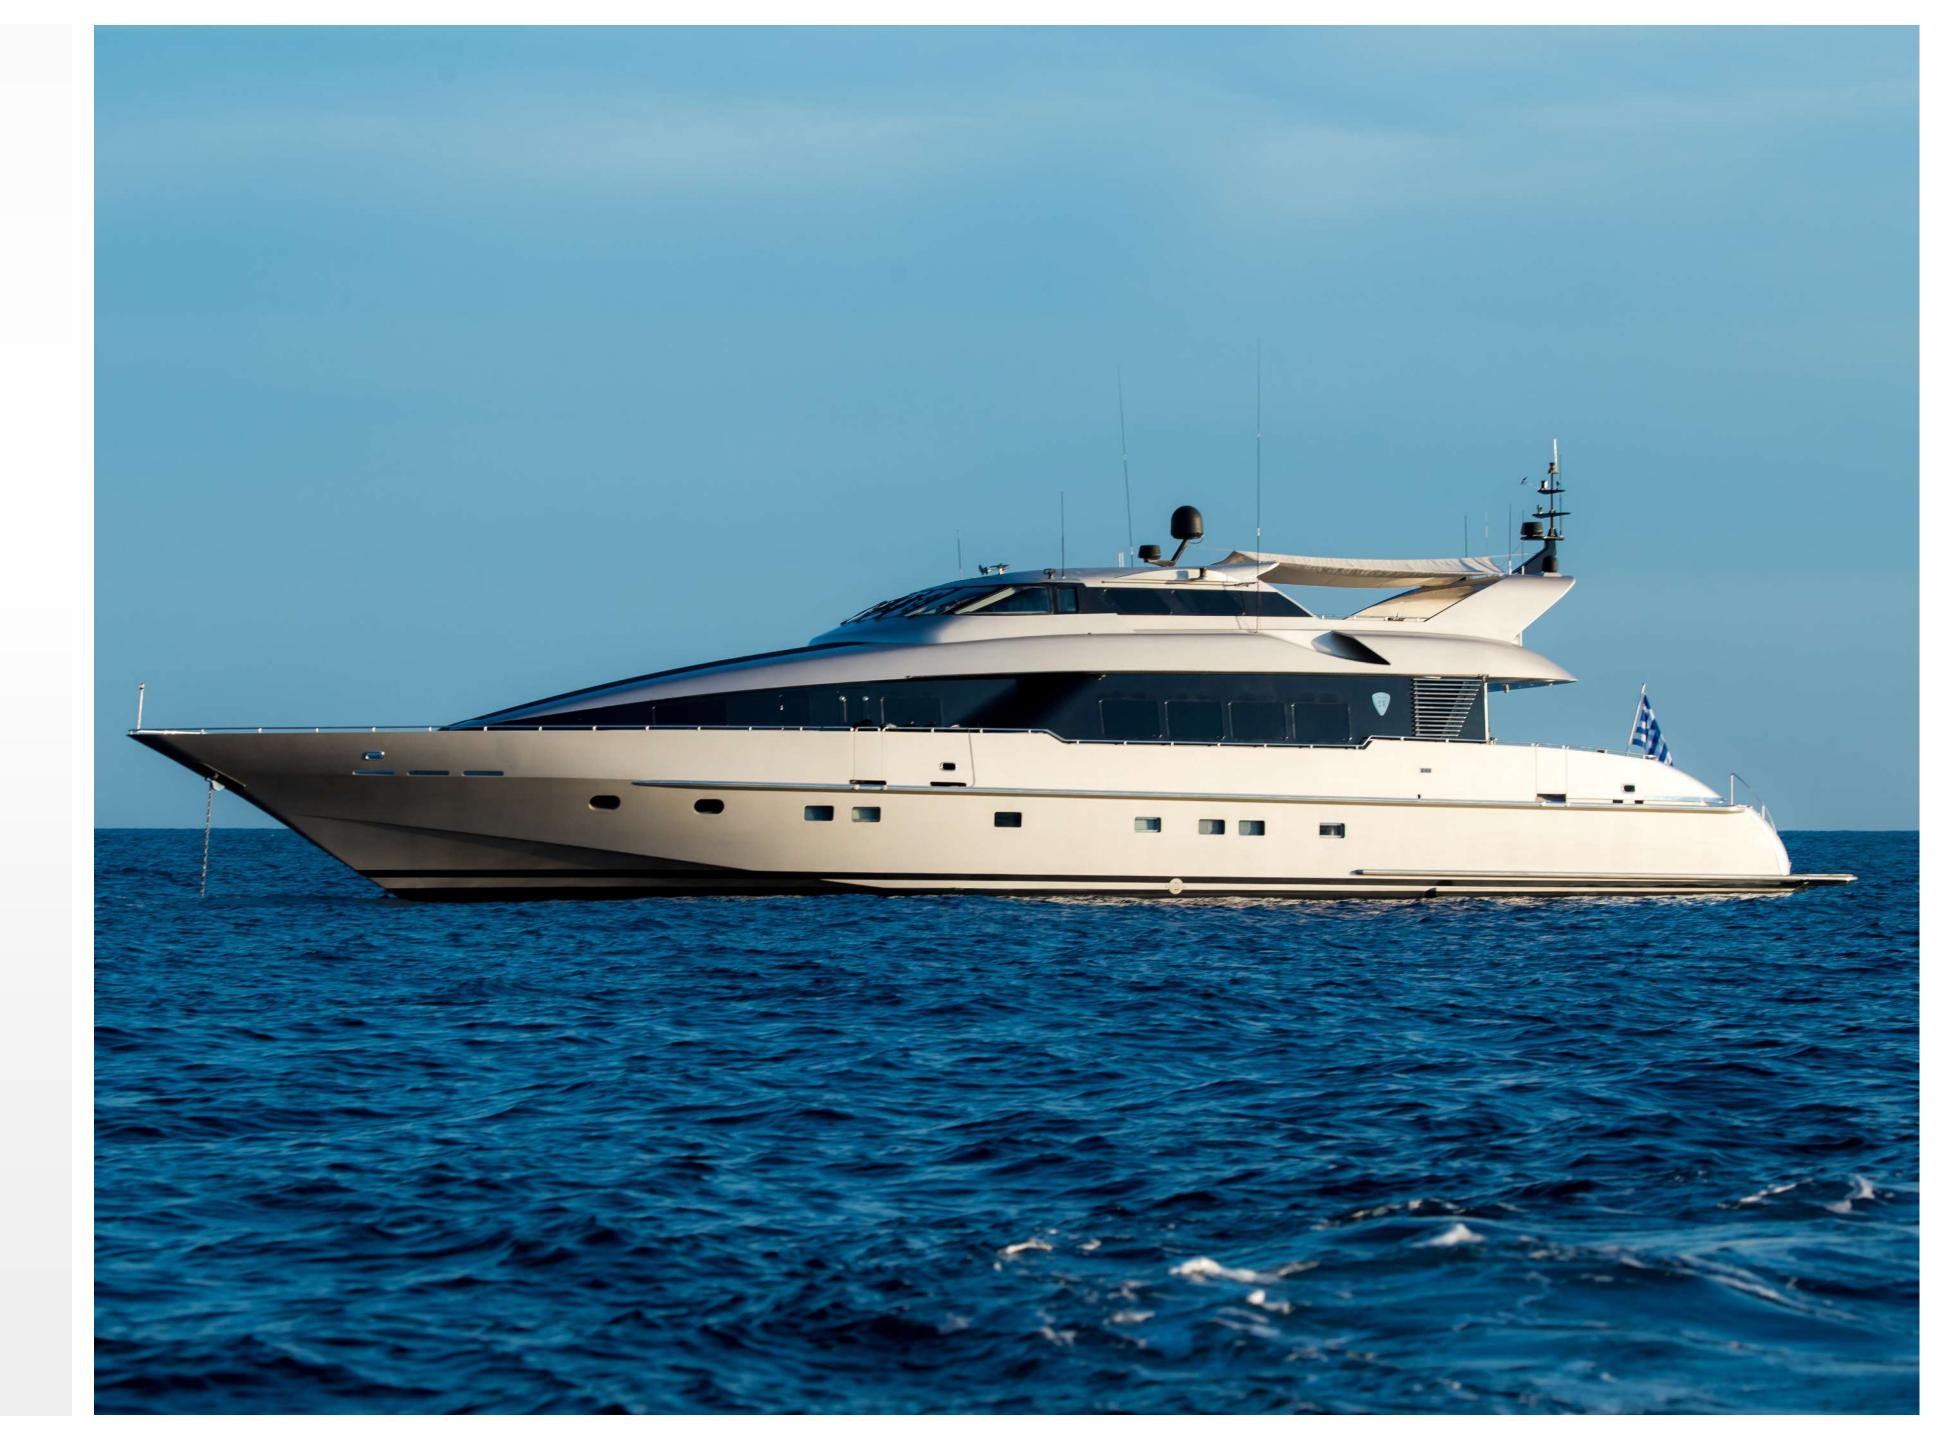

C H A R T E R Y A C H T

# SPECIFICATIONS

| Accommodates     | 10 Guests in 4 Cabins           |
|------------------|---------------------------------|
| Arrangements     | 1 King, 2 Double, 4 Single      |
| Length           | 121' 5" (37.00m)                |
| Beam             | 23' 5" (7.15m)                  |
| Draft            | 11' 4" (3.45m)                  |
| Year / Refit     | 1995/2018                       |
| Builder          | Heesen                          |
| Engines          | 22 x MTU 12V396, 1 x MTU 16V396 |
| Cruising Speed   | 23 knots                        |
| Max Speed        | 26 knots                        |
| Fuel Consumption | 1250 Litres/Hr @ 23 knots       |