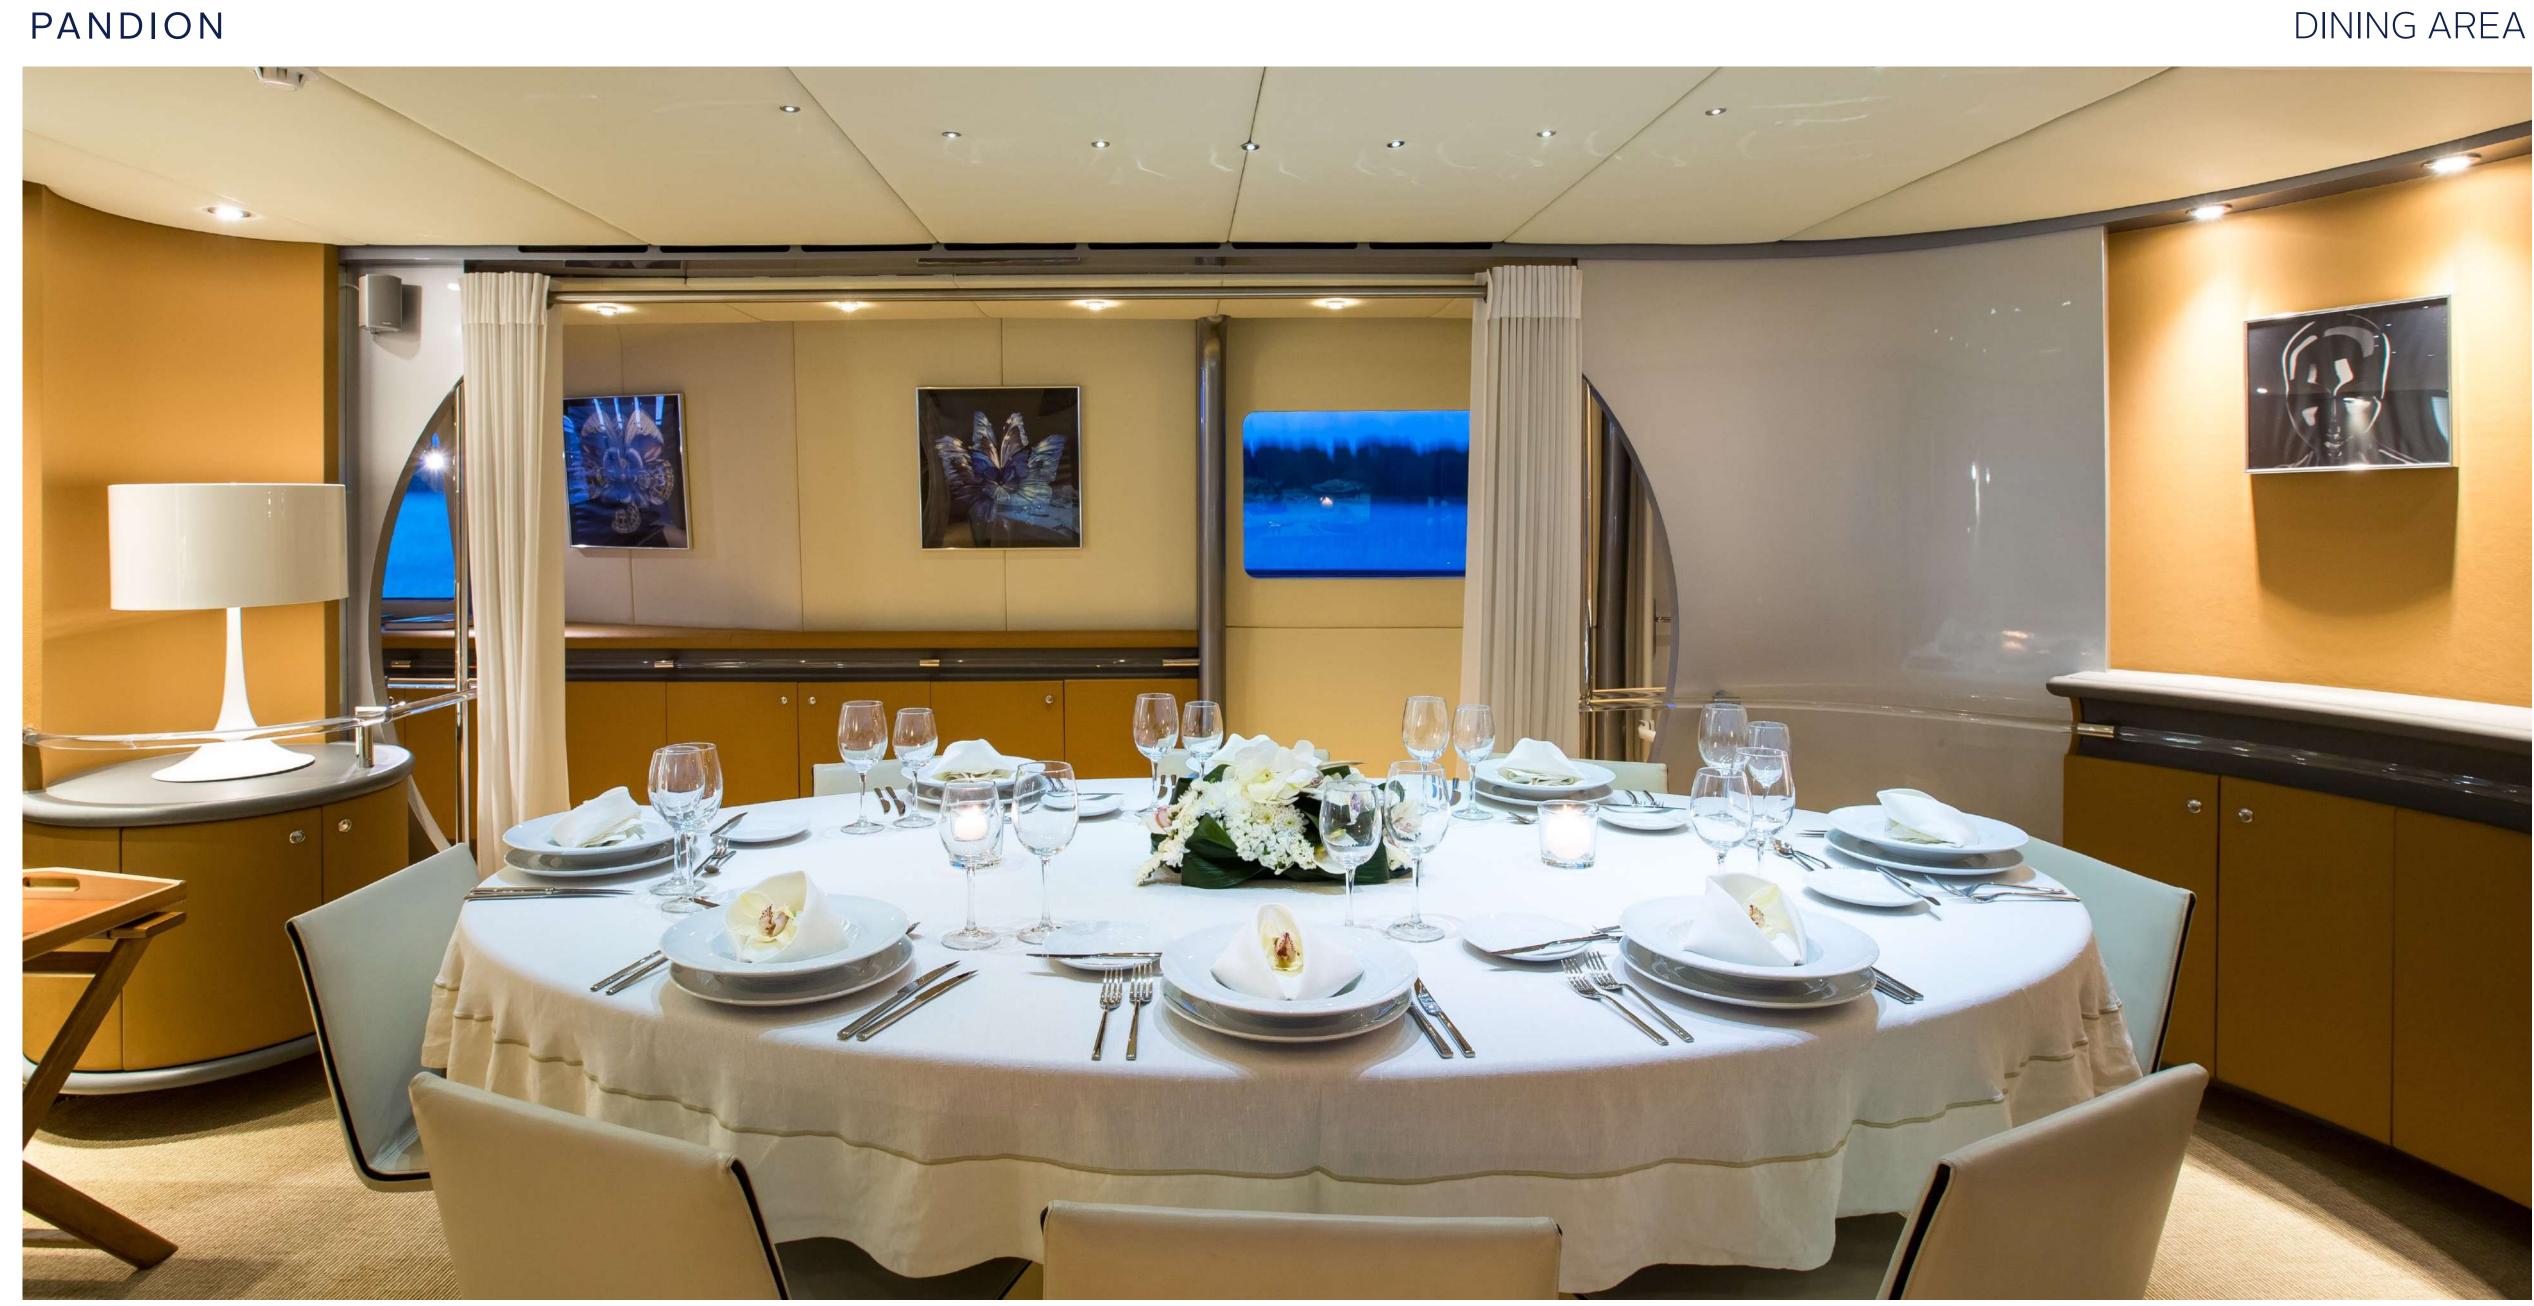

C H A R T E R Y A C H T



































# KEY FEATURES

- Excellent cruising performance
- Built as the fastest yacht in the world upon creation
- Enormous power and presence with exhilarating speeds
- Enthusiastic crew of 7









## TENDERS & WATER TOYS

- Tender YAMAHA 70HP
- ▶ 2 x Waverunners
- ▶ 2 x Seabob
- Banana (3 persons)
- ▶ 1 x Tube
- ▶ 2 x Kayak
- 2 x sets Waterskis (adult children)
- ▶ 1 x Kneeboard





# SPECIFICATIONS

| Accommodates     | 10 Guests in 4 Cabins           |
|------------------|---------------------------------|
| Arrangements     | 1 King, 2 Double, 4 Single      |
| Length           | 121' 5" (37.00m)                |
| Beam             | 23' 5" (7.15m)                  |
| Draft            | 11' 4" (3.45m)                  |
| Year / Refit     | 1995/2018