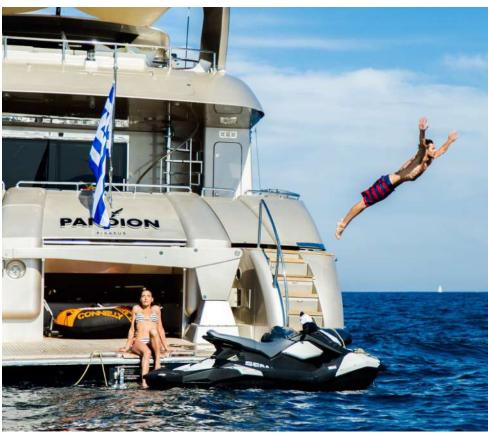

## TENDERS & WATER TOYS

- Tender YAMAHA 70HP
- ▶ 2 x Waverunners
- ▶ 2 x Seabob
- Banana (3 persons)
- ▶ 1 x Tube
- ▶ 2 x Kayak
- 2 x sets Waterskis (adult children)
- ▶ 1 x Kneeboard