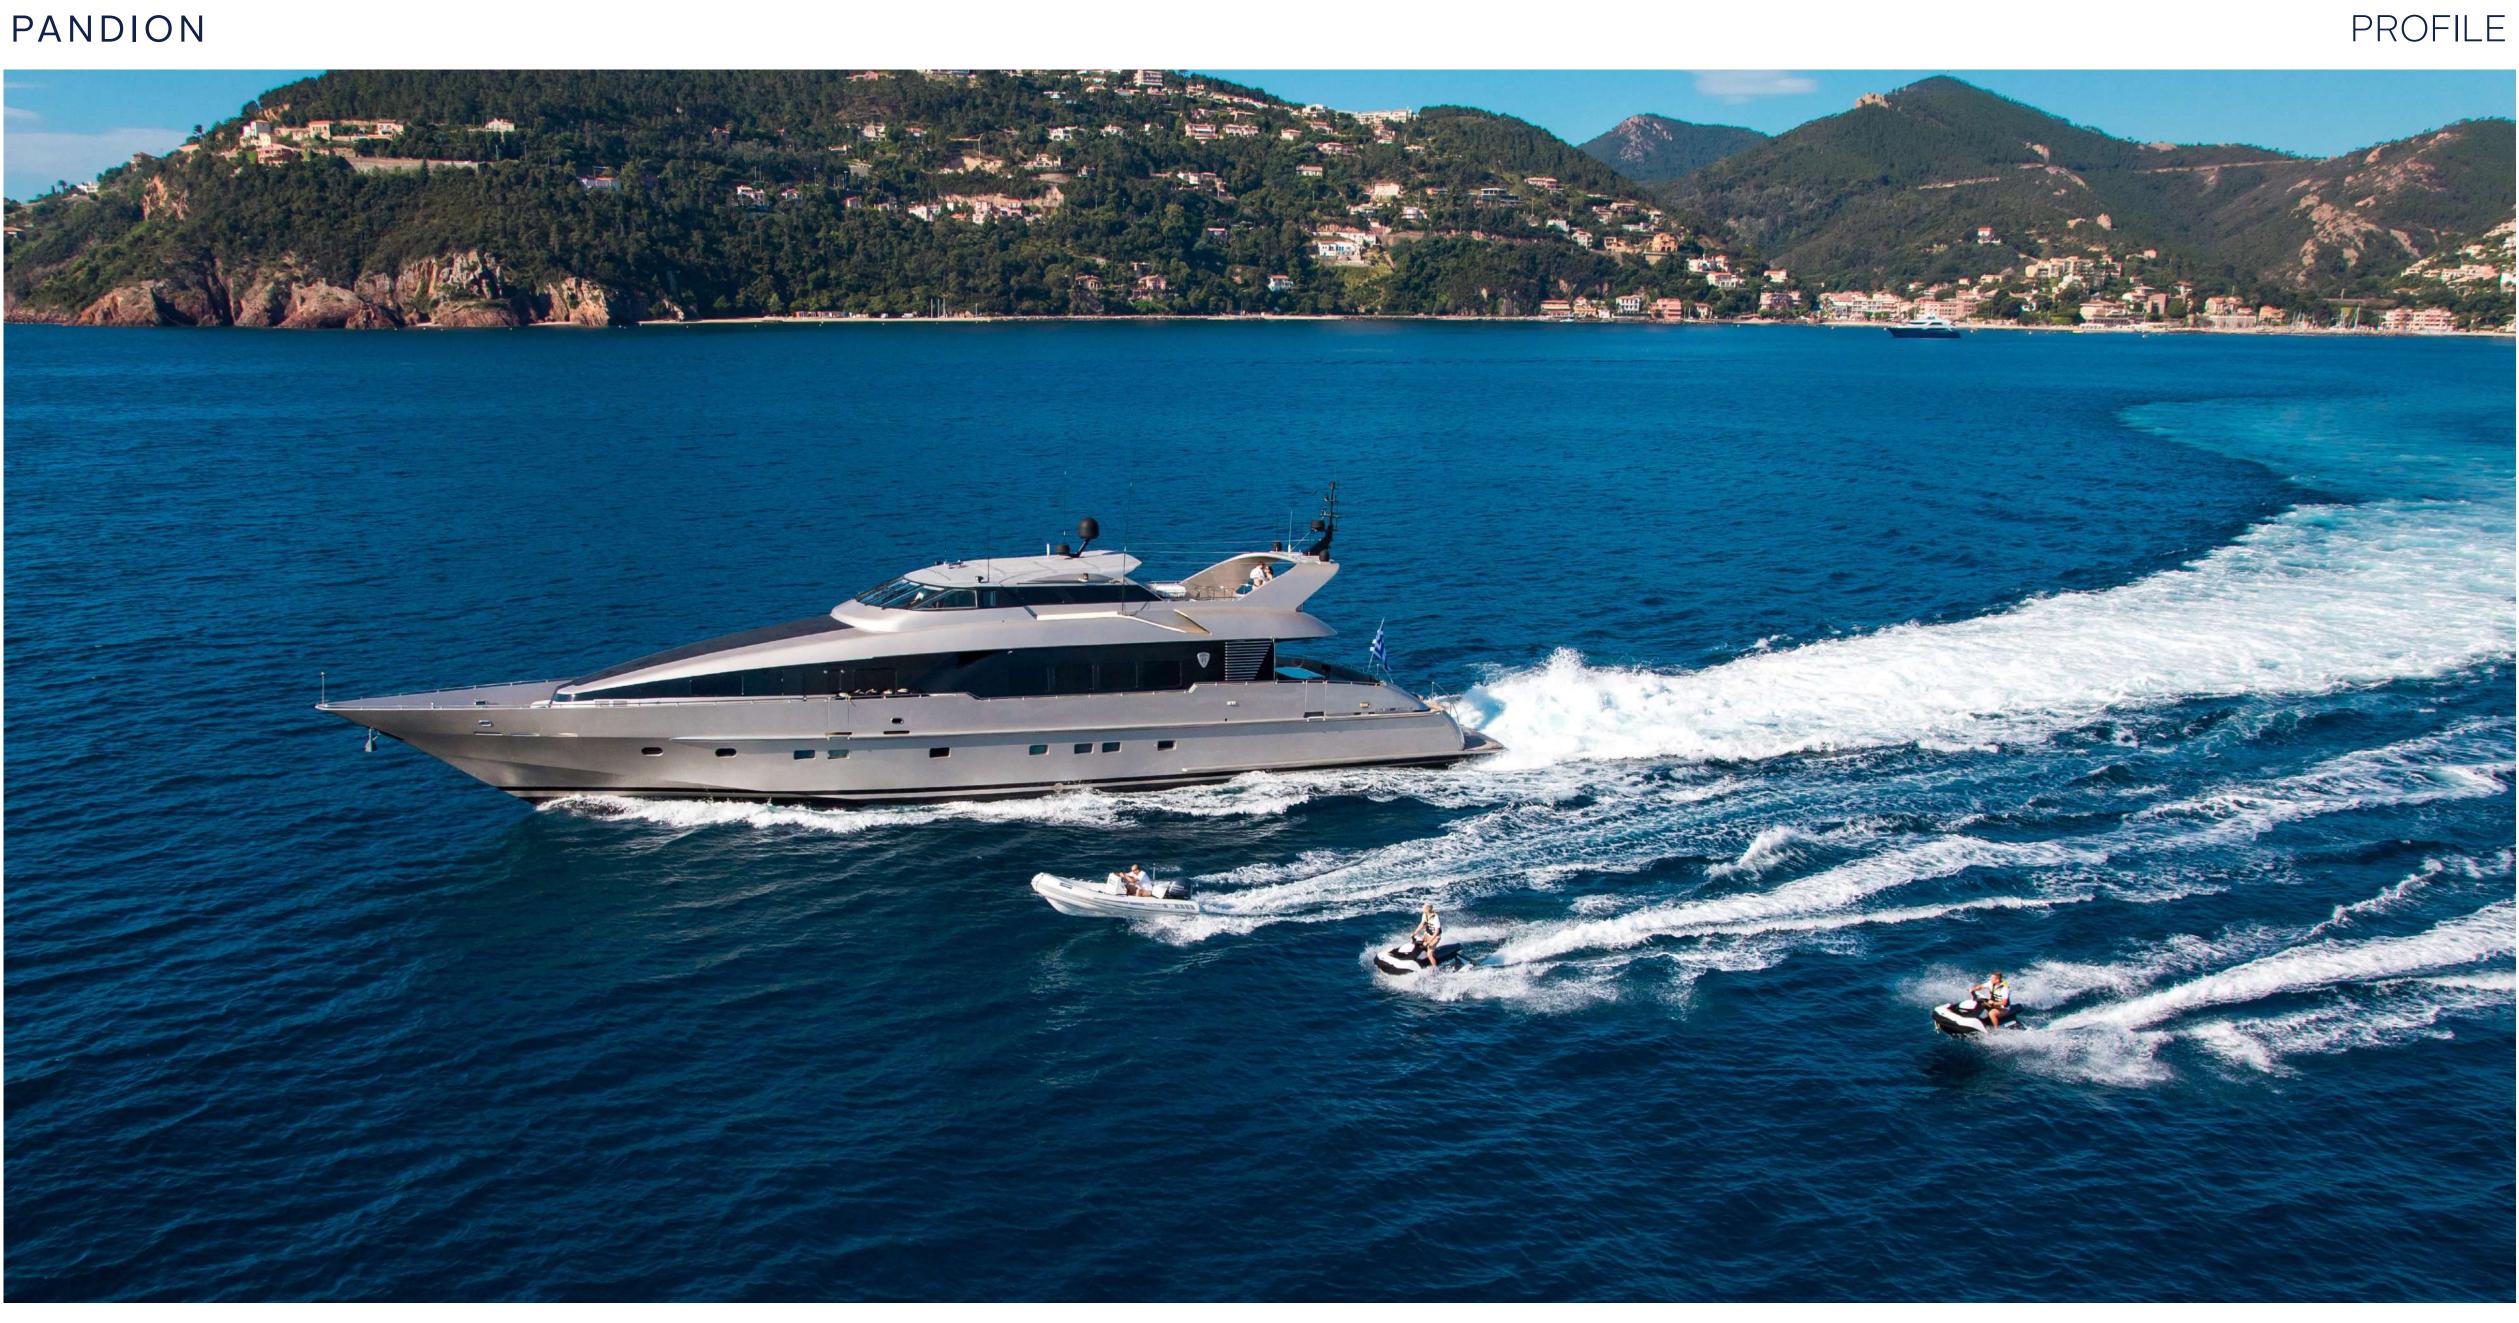

C H A R T E R Y A C H T

# KEY FEATURES

- Excellent cruising performance
- Built as the fastest yacht in the world upon creation
- Enormous power and presence with exhilarating speeds
- Enthusiastic crew of 7

# SPECIFICATIONS

| Accommodates     | 10 Guests in 4 Cabins           |
|------------------|---------------------------------|
| Arrangements     | 1 King, 2 Double, 4 Single      |
| Length           | 121' 5" (37.00m)                |
| Beam             | 23' 5" (7.15m)                  |
| Draft            | 11' 4" (3.45m)                  |
| Year / Refit     | 1995/2018                       |
| Builder          | Heesen                          |
| Engines          | 22 x MTU 12V396, 1 x MTU 16V396 |
| Cruising Speed   | 23 knots                        |
| Max Speed        | 26 knots                        |
| Fuel Consumption | 1250 Litres/Hr @ 23 knots       |