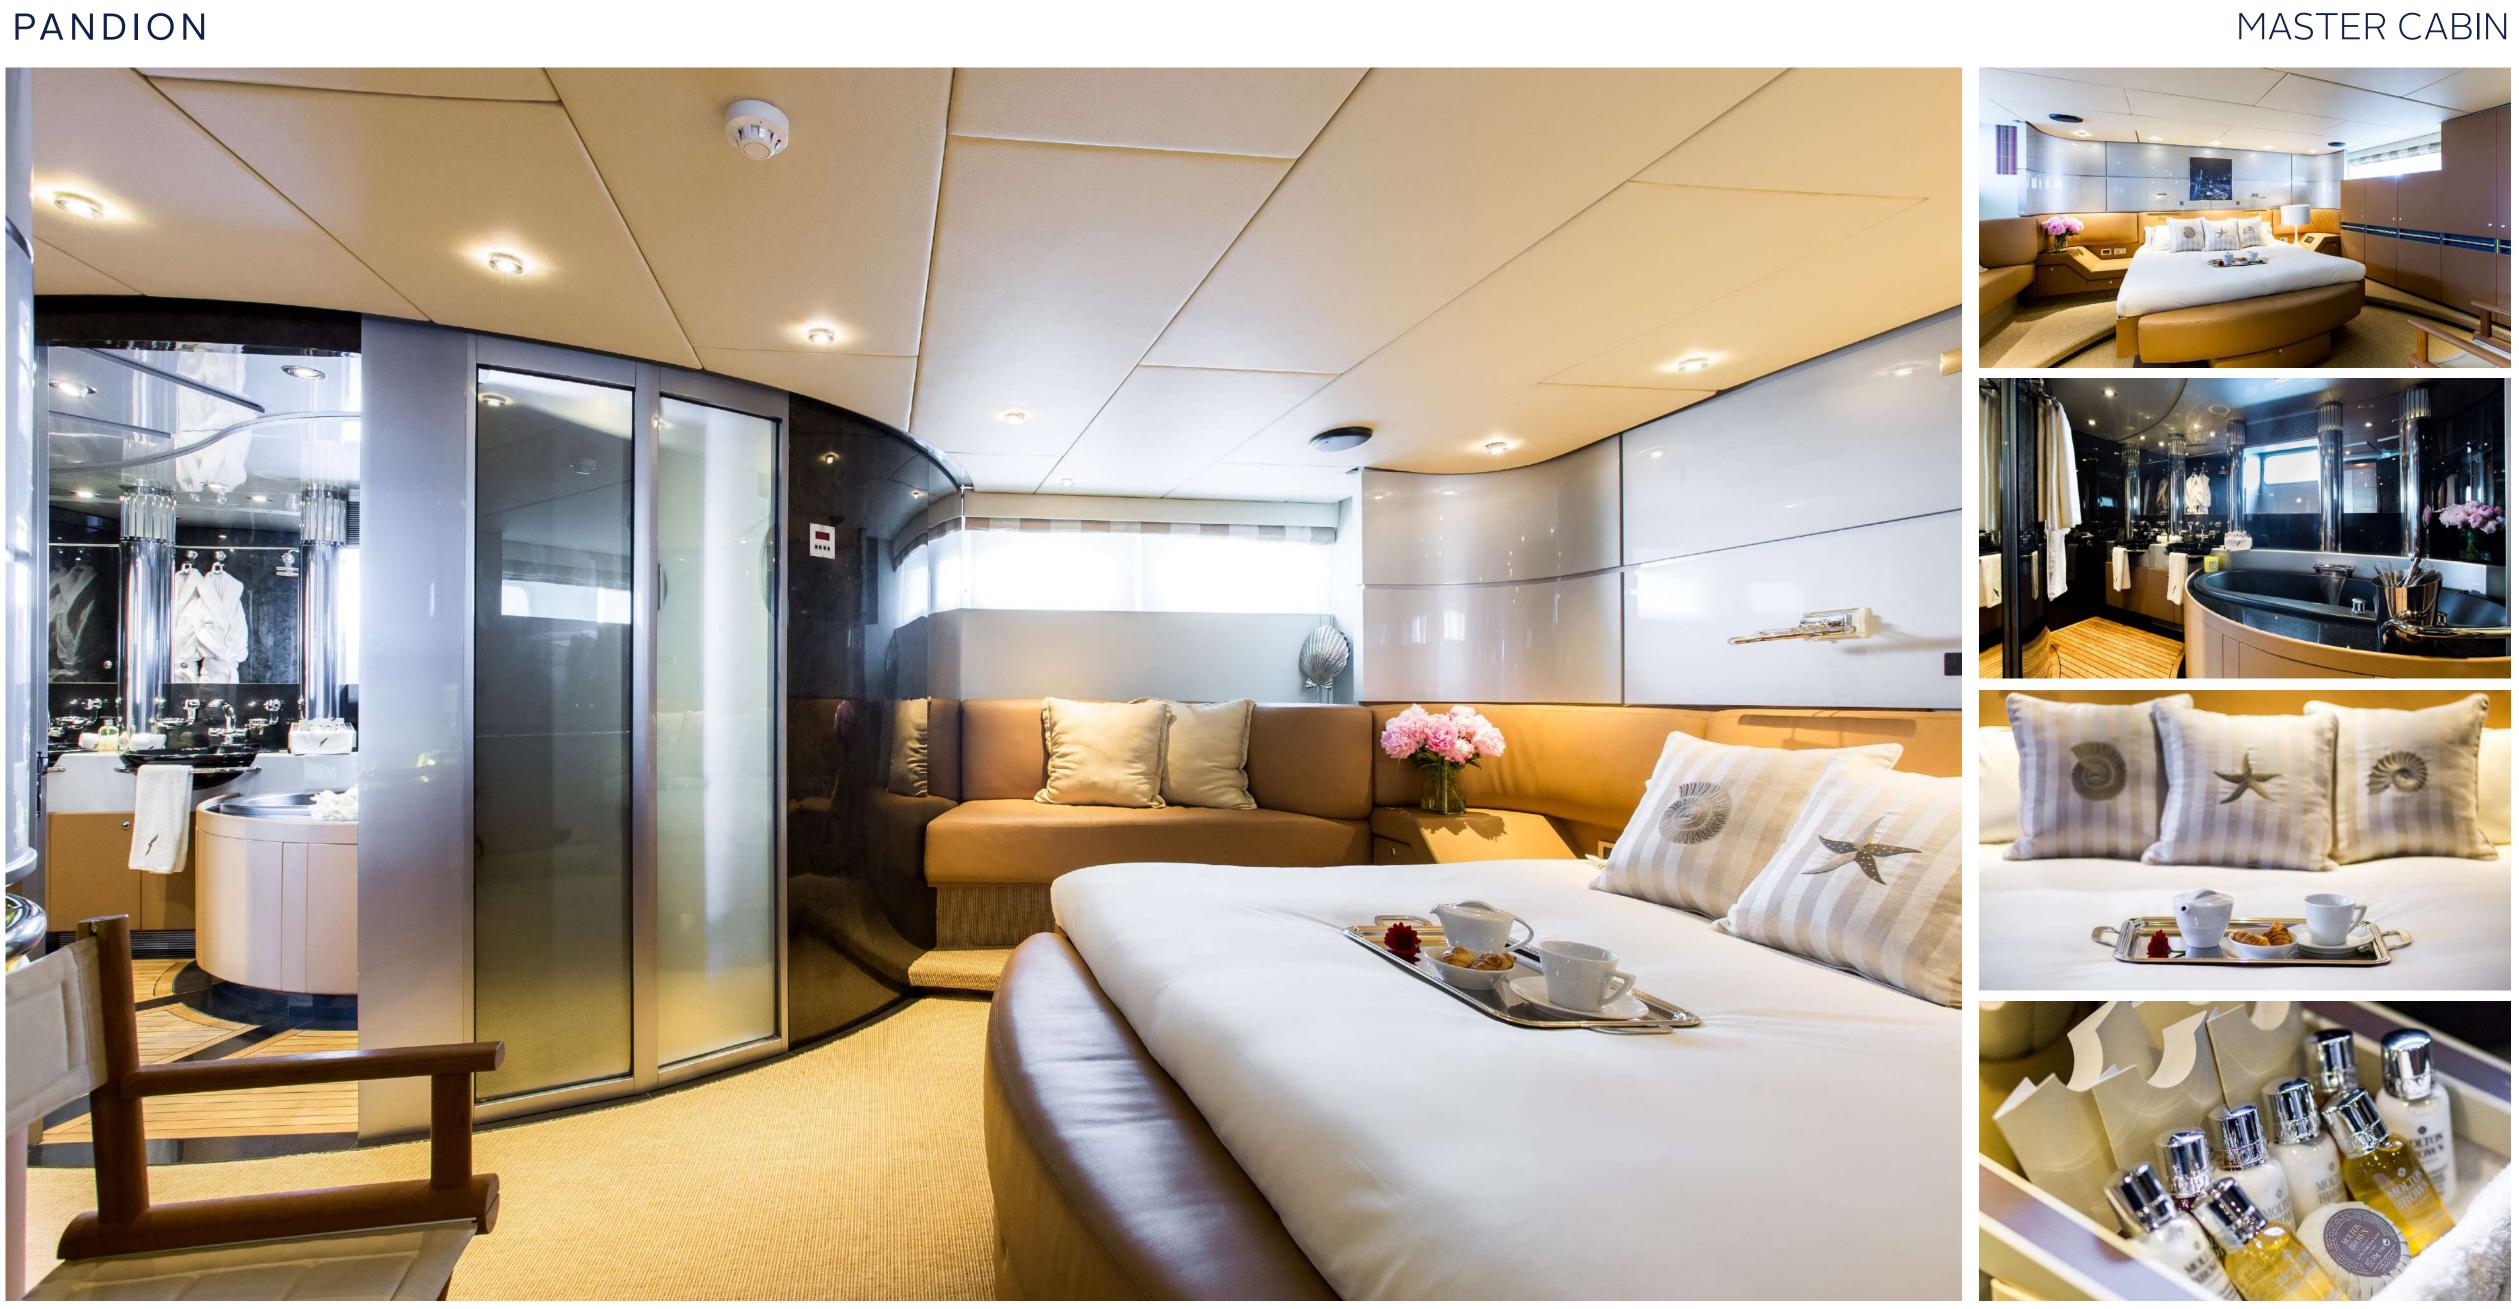

# SPECIFICATIONS

| Accommodates     | 10 Guests in 4 Cabins           |
|------------------|---------------------------------|
| Arrangements     | 1 King, 2 Double, 4 Single      |
| Length           | 121' 5" (37.00m)                |
| Beam             | 23' 5" (7.15m)                  |
| Draft            | 11' 4" (3.45m)                  |
| Year / Refit     | 1995/2018                       |
| Builder          | Heesen                          |
| Engines          | 22 x MTU 12V396, 1 x MTU 16V396 |
| Cruising Speed   | 23 knots                        |
| Max Speed        | 26 knots                        |
| Fuel Consumption | 1250 Litres/Hr @ 23 knots       |