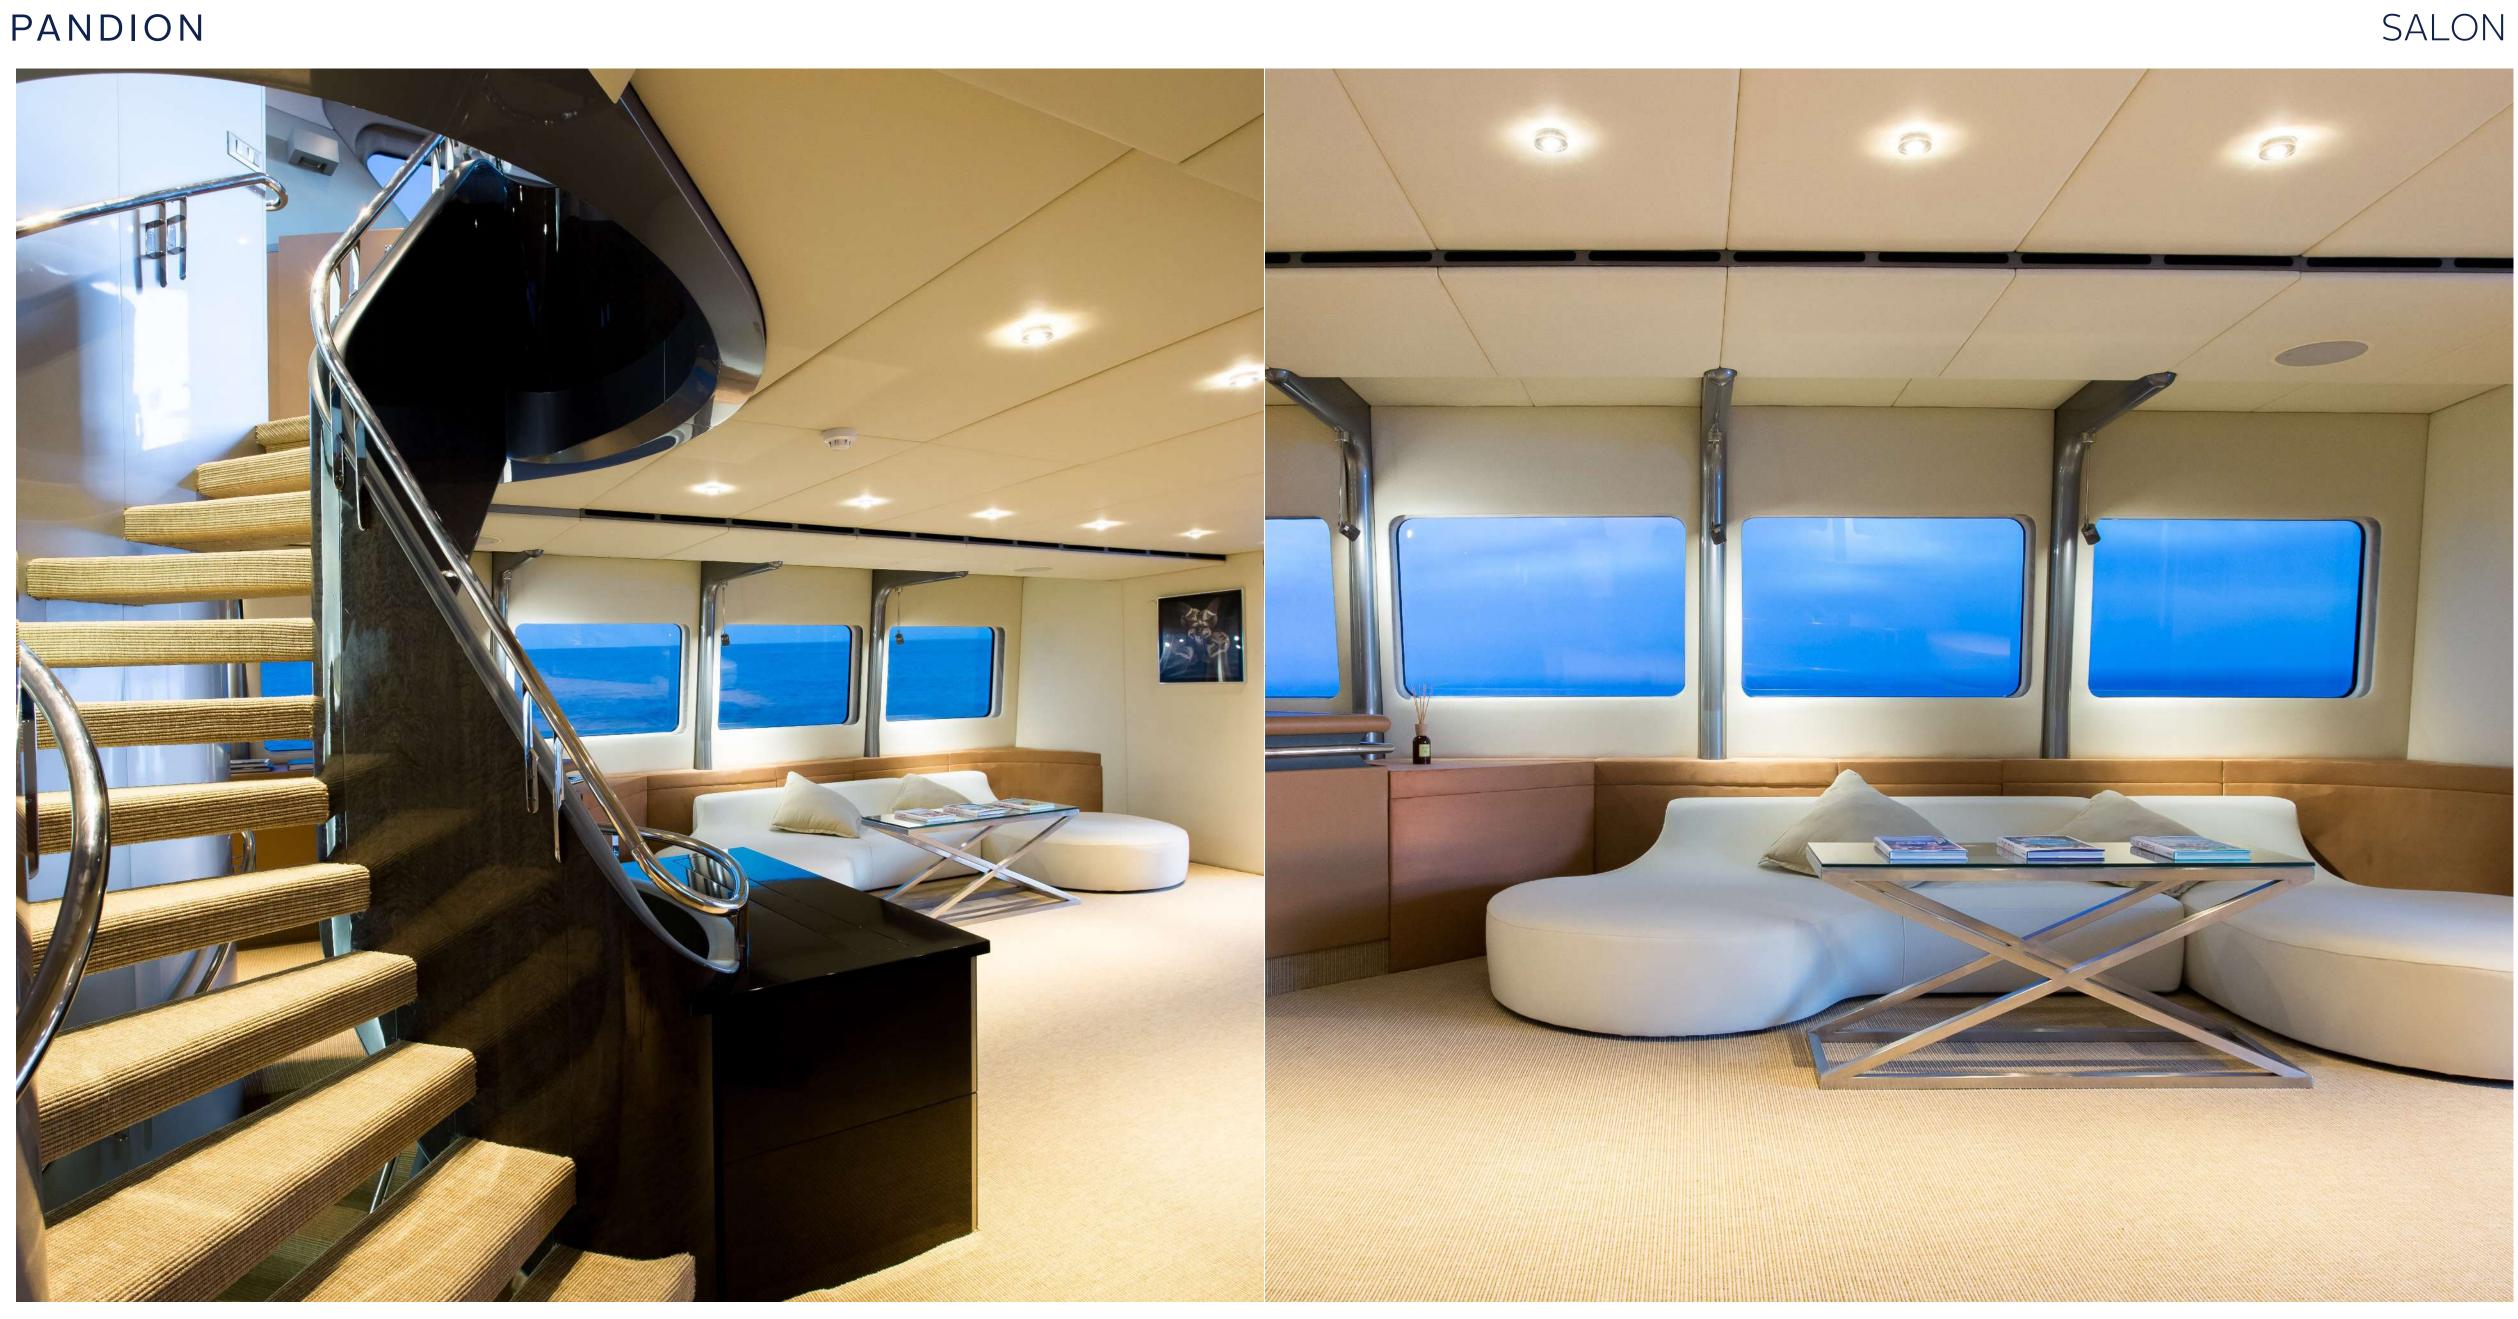

C H A R T E R Y A C H T



































# KEY FEATURES

- Excellent cruising performance
- Built as the fastest yacht in the world upon creation
- Enormous power and presence with exhilarating speeds
- Enthusiastic crew of 7









## TENDERS & WATER TOYS

- Tender YAMAHA 70HP
- ▶ 2 x Waverunners
- ▶ 2 x Seabob
- Banana (3 persons)
- ▶ 1 x Tube
- ▶ 2 x Kayak
- 2 x sets Waterskis (adult children)
- ▶ 1 x Kneeboard





# SPECIFICATIONS

| Accommodates     | 10 Guests in 4 Cabins           |
|------------------|---------------------------------|
| Arrangements     | 1 King, 2 Double, 4 Single      |
| Length           | 121' 5" (37.00m)                |
| Beam             | 23' 5" (7.15m)                  |
| Draft            | 11' 4" (3.45m)                  |
| Year / Refit     | 1995/2018