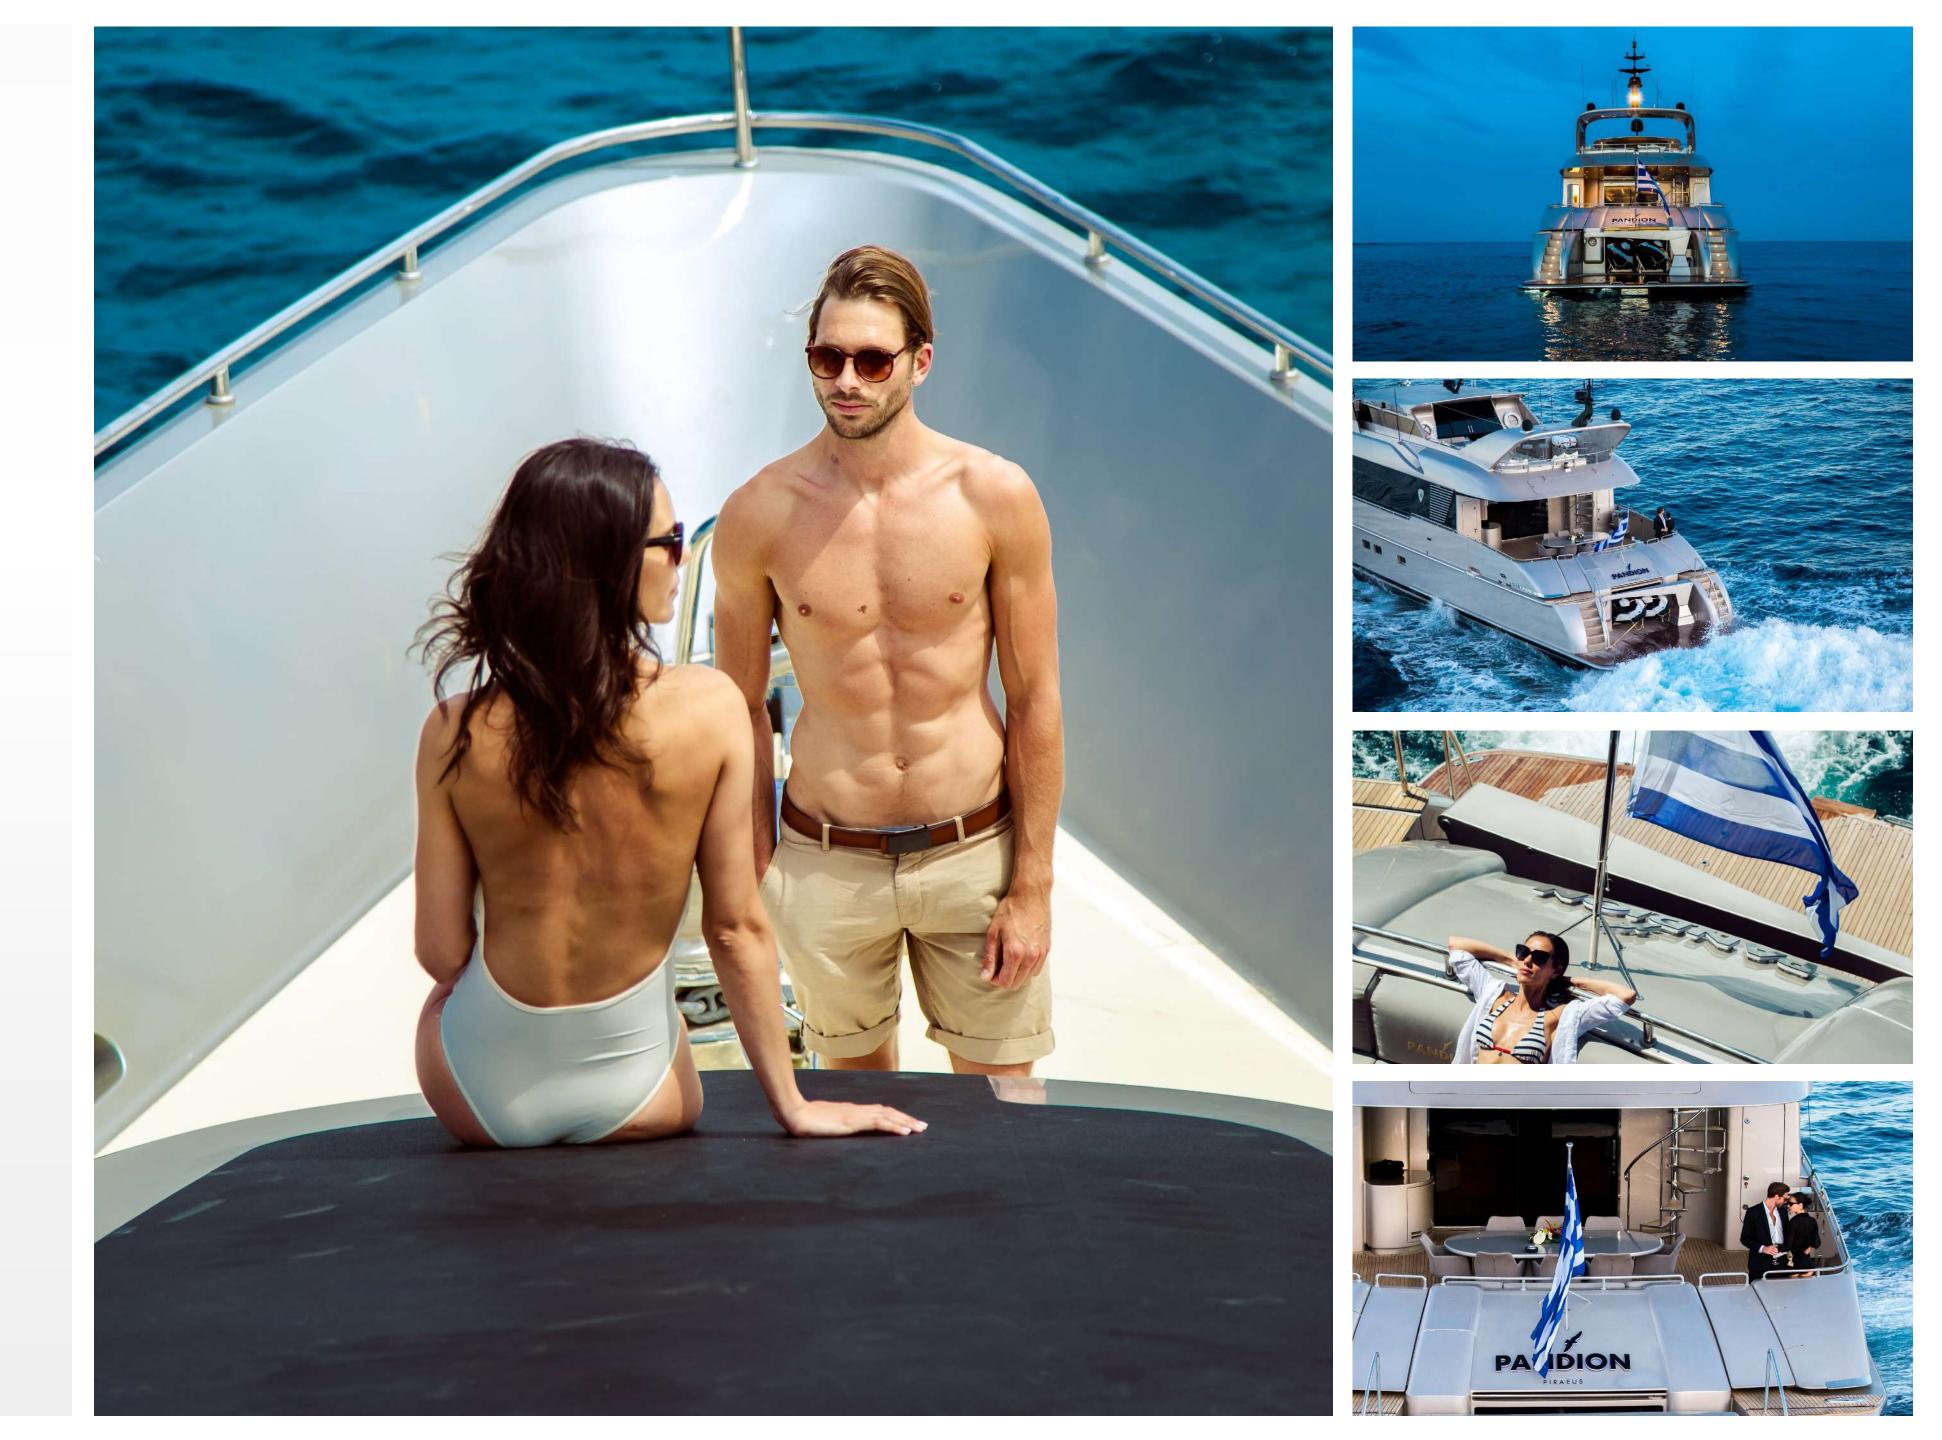

C H A R T E R Y A C H T

# KEY FEATURES

- Excellent cruising performance
- Built as the fastest yacht in the world upon creation
- Enormous power and presence with exhilarating speeds
- Enthusiastic crew of 7

## TENDERS & WATER TOYS

- Tender YAMAHA 70HP
- ▶ 2 x Waverunners
- ▶ 2 x Seabob
- Banana (3 persons)
- ▶ 1 x Tube
- ▶ 2 x Kayak
- 2 x sets Waterskis (adult children)
- ▶ 1 x Kneeboard