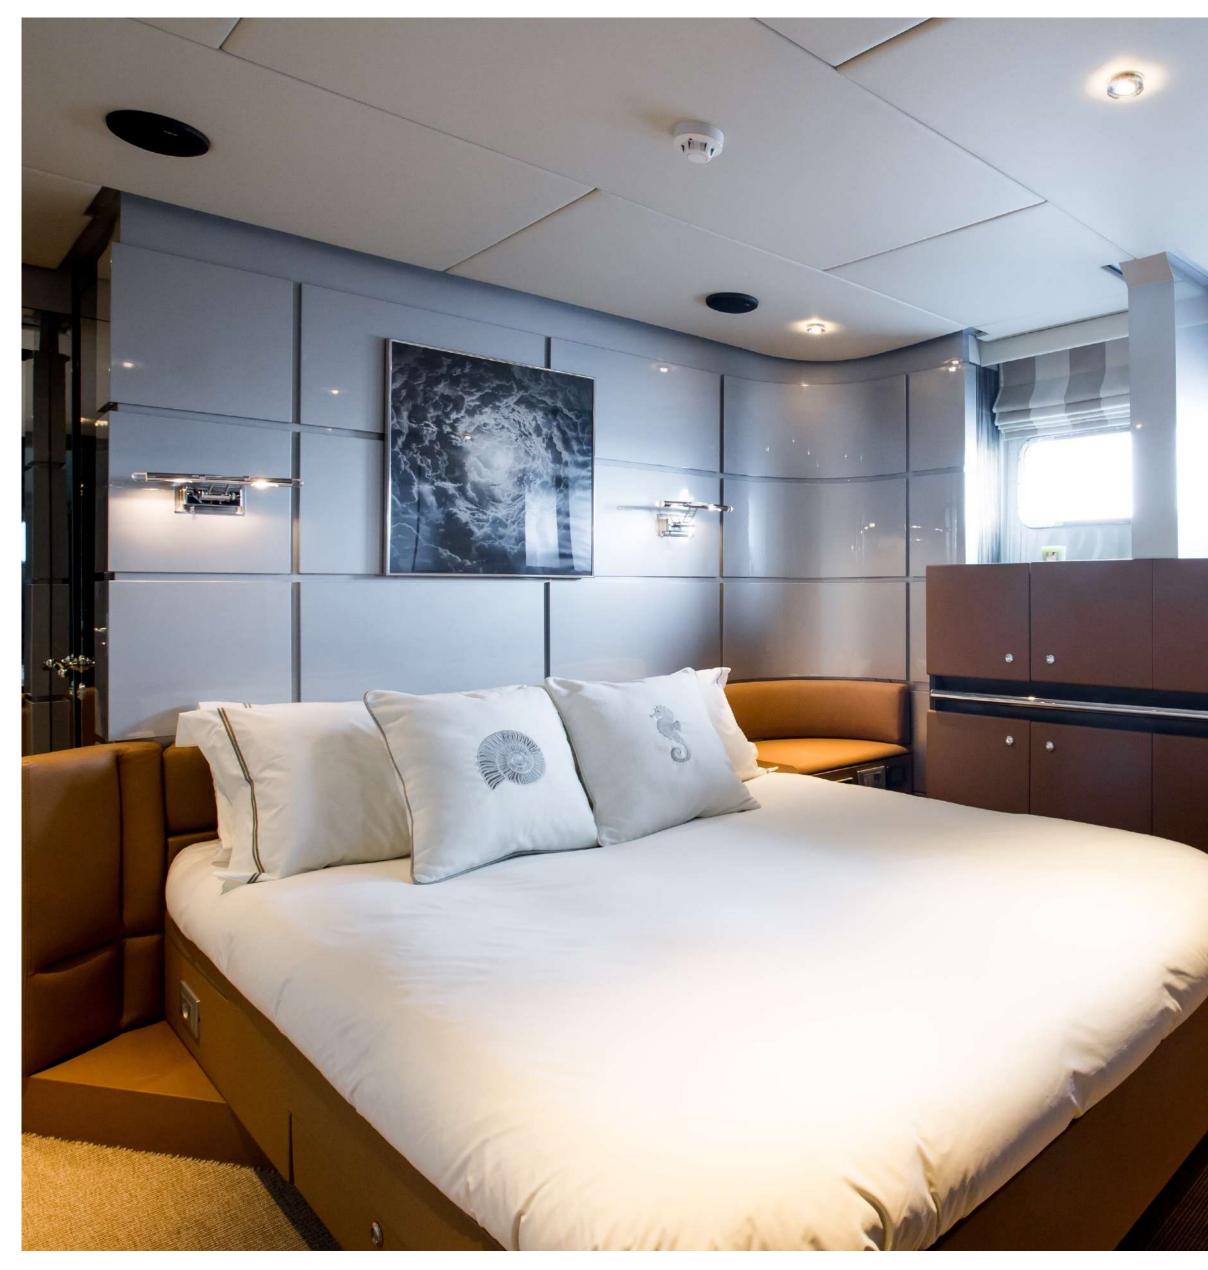

# SPECIFICATIONS

| Accommodates     | 10 Guests in 4 Cabins           |
|------------------|---------------------------------|
| Arrangements     | 1 King, 2 Double, 4 Single      |
| Length           | 121' 5" (37.00m)                |
| Beam             | 23' 5" (7.15m)                  |
| Draft            | 11' 4" (3.45m)                  |
| Year / Refit     | 1995/2018                       |
| Builder          | Heesen                          |
| Engines          | 22 x MTU 12V396, 1 x MTU 16V396 |
| Cruising Speed   | 23 knots                        |
| Max Speed        | 26 knots                        |
| Fuel Consumption | 1250 Litres/Hr @ 23 knots       |