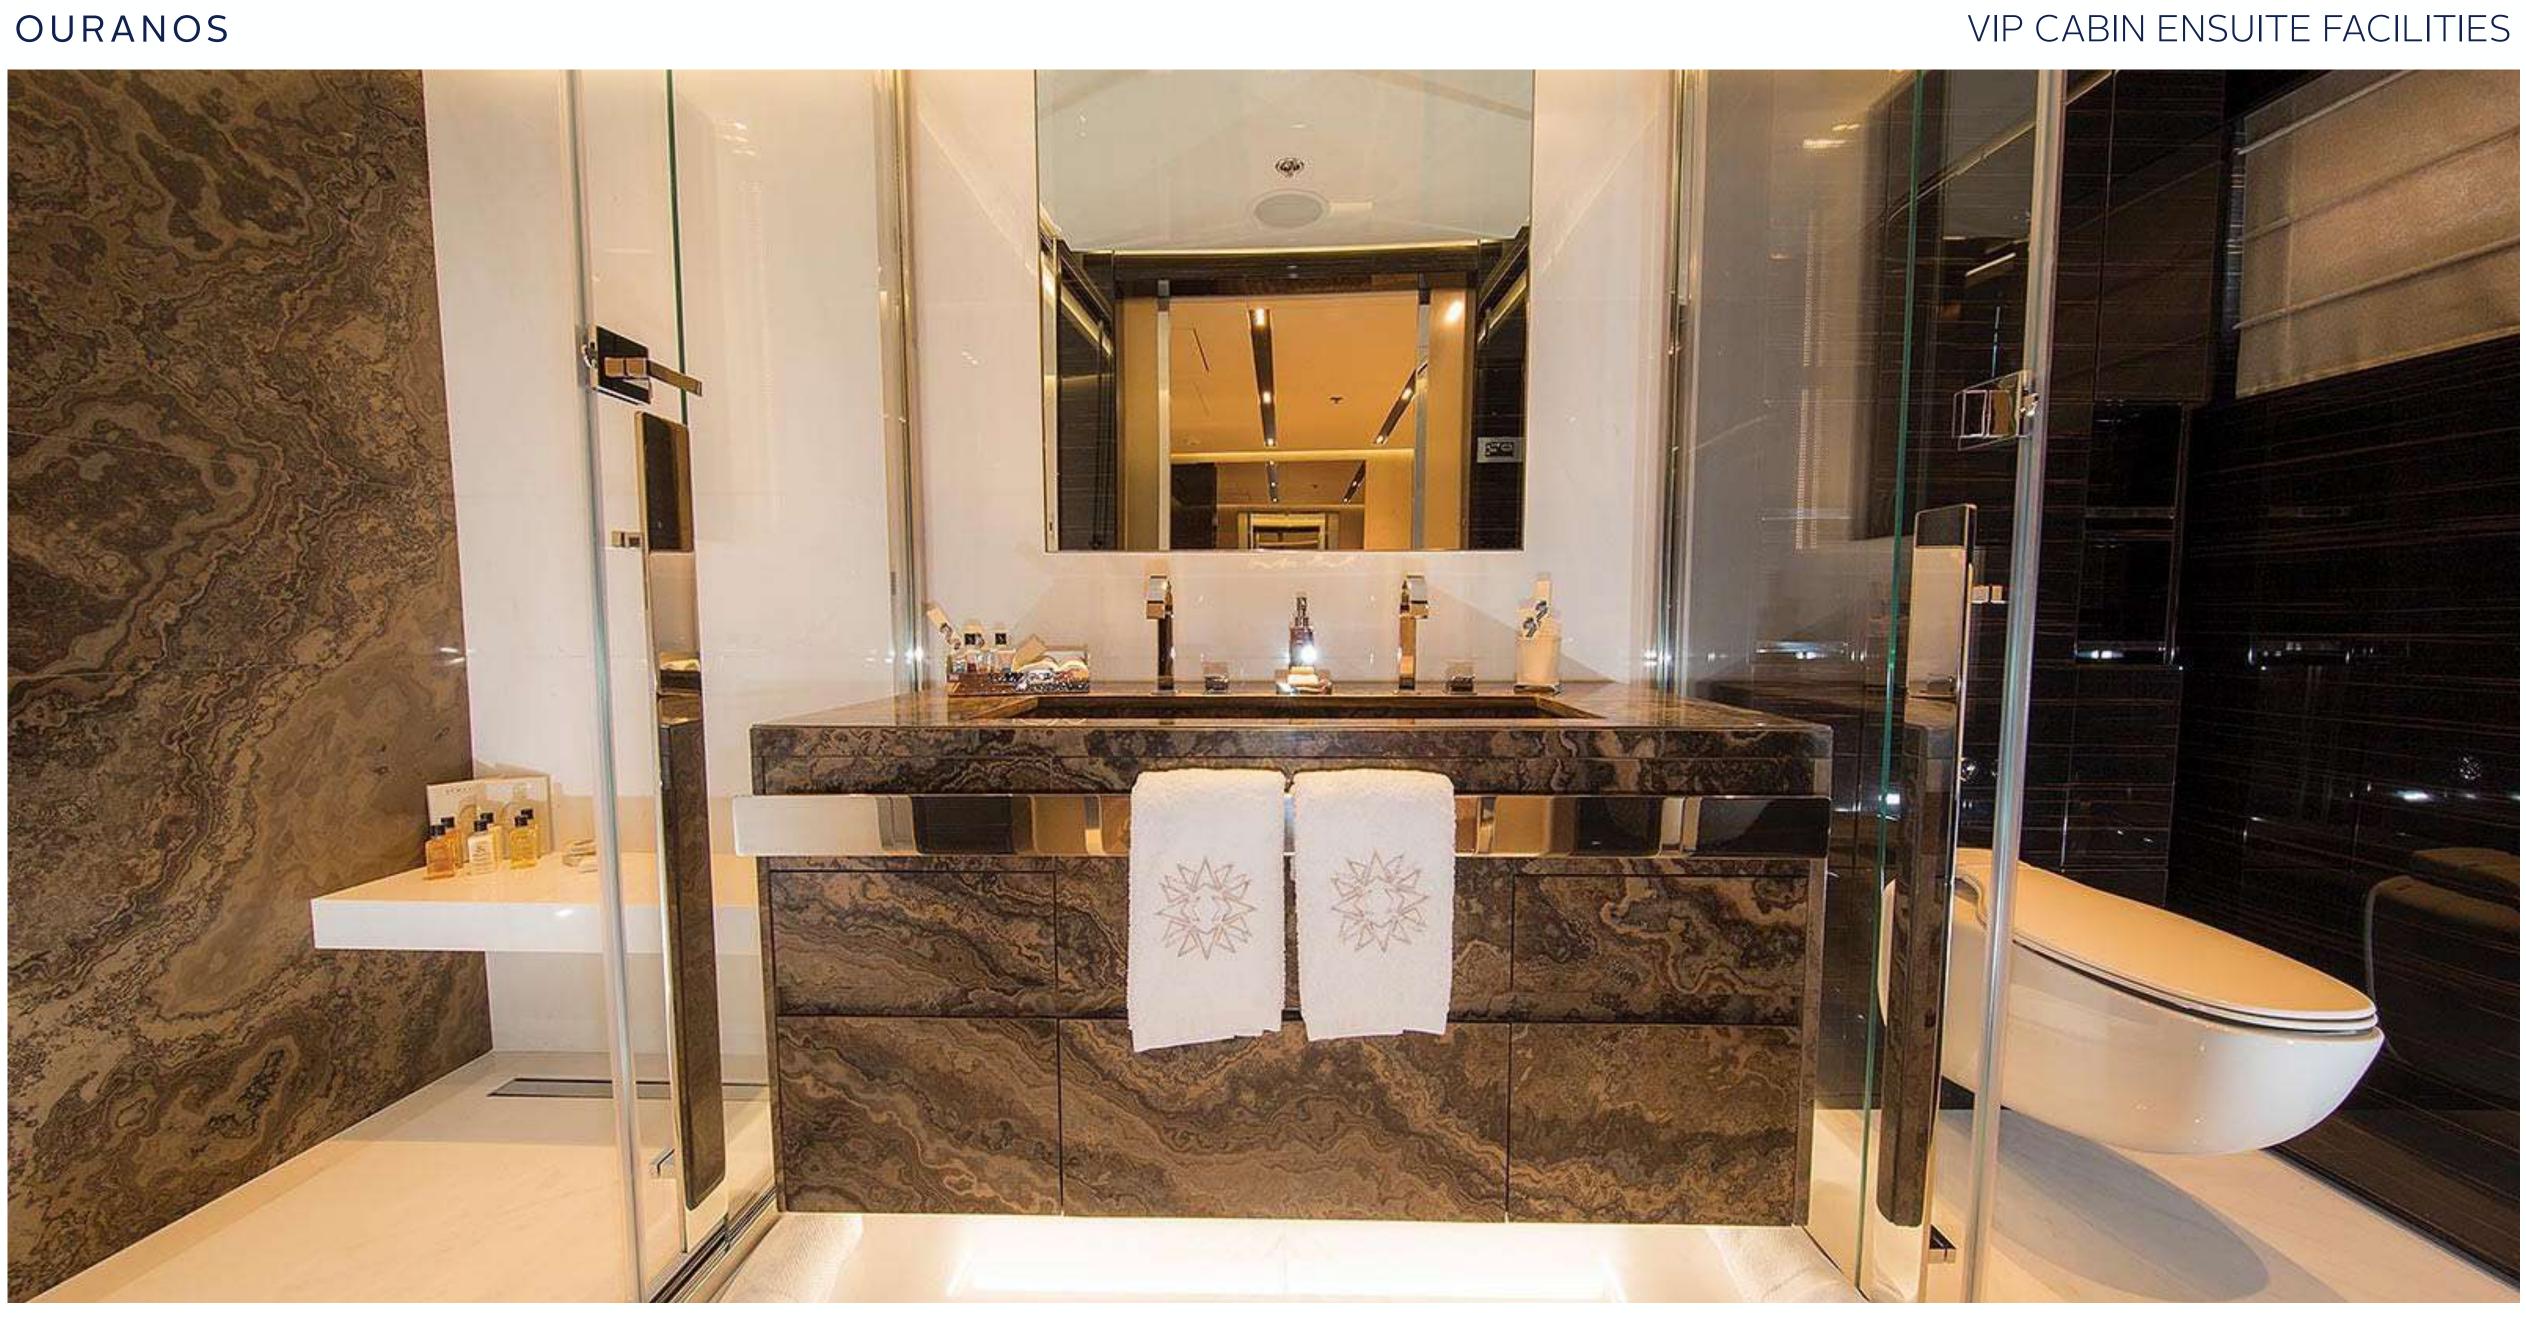

# SPECIFICATIONS

| Accommodates     | 12 Guests in 6 Staterooms           |
|------------------|-------------------------------------|
| Arrangements     | 1 King, 2 Queen, 1 Double, 4 Single |
| Length           | 163' 9'' (49.90m)                   |
| Beam             | 29' 2'' (8.90m)                     |
| Draft            | 8' 10''' (2.70m)                    |
| Year / Refit     | 2016                                |
| Builder          | Admiral                             |
| Engines          | 2 X CAT 3512C HD 1500               |
| Cruising Speed   | 16 knots                            |
| Max Speed        | 17.5 knots                          |
| Fuel Consumption | 550 l/h @ 14 knots                  |
| Range            | 6,000 nm @ 12 knots                 |
| GRT              | 1,40                                |