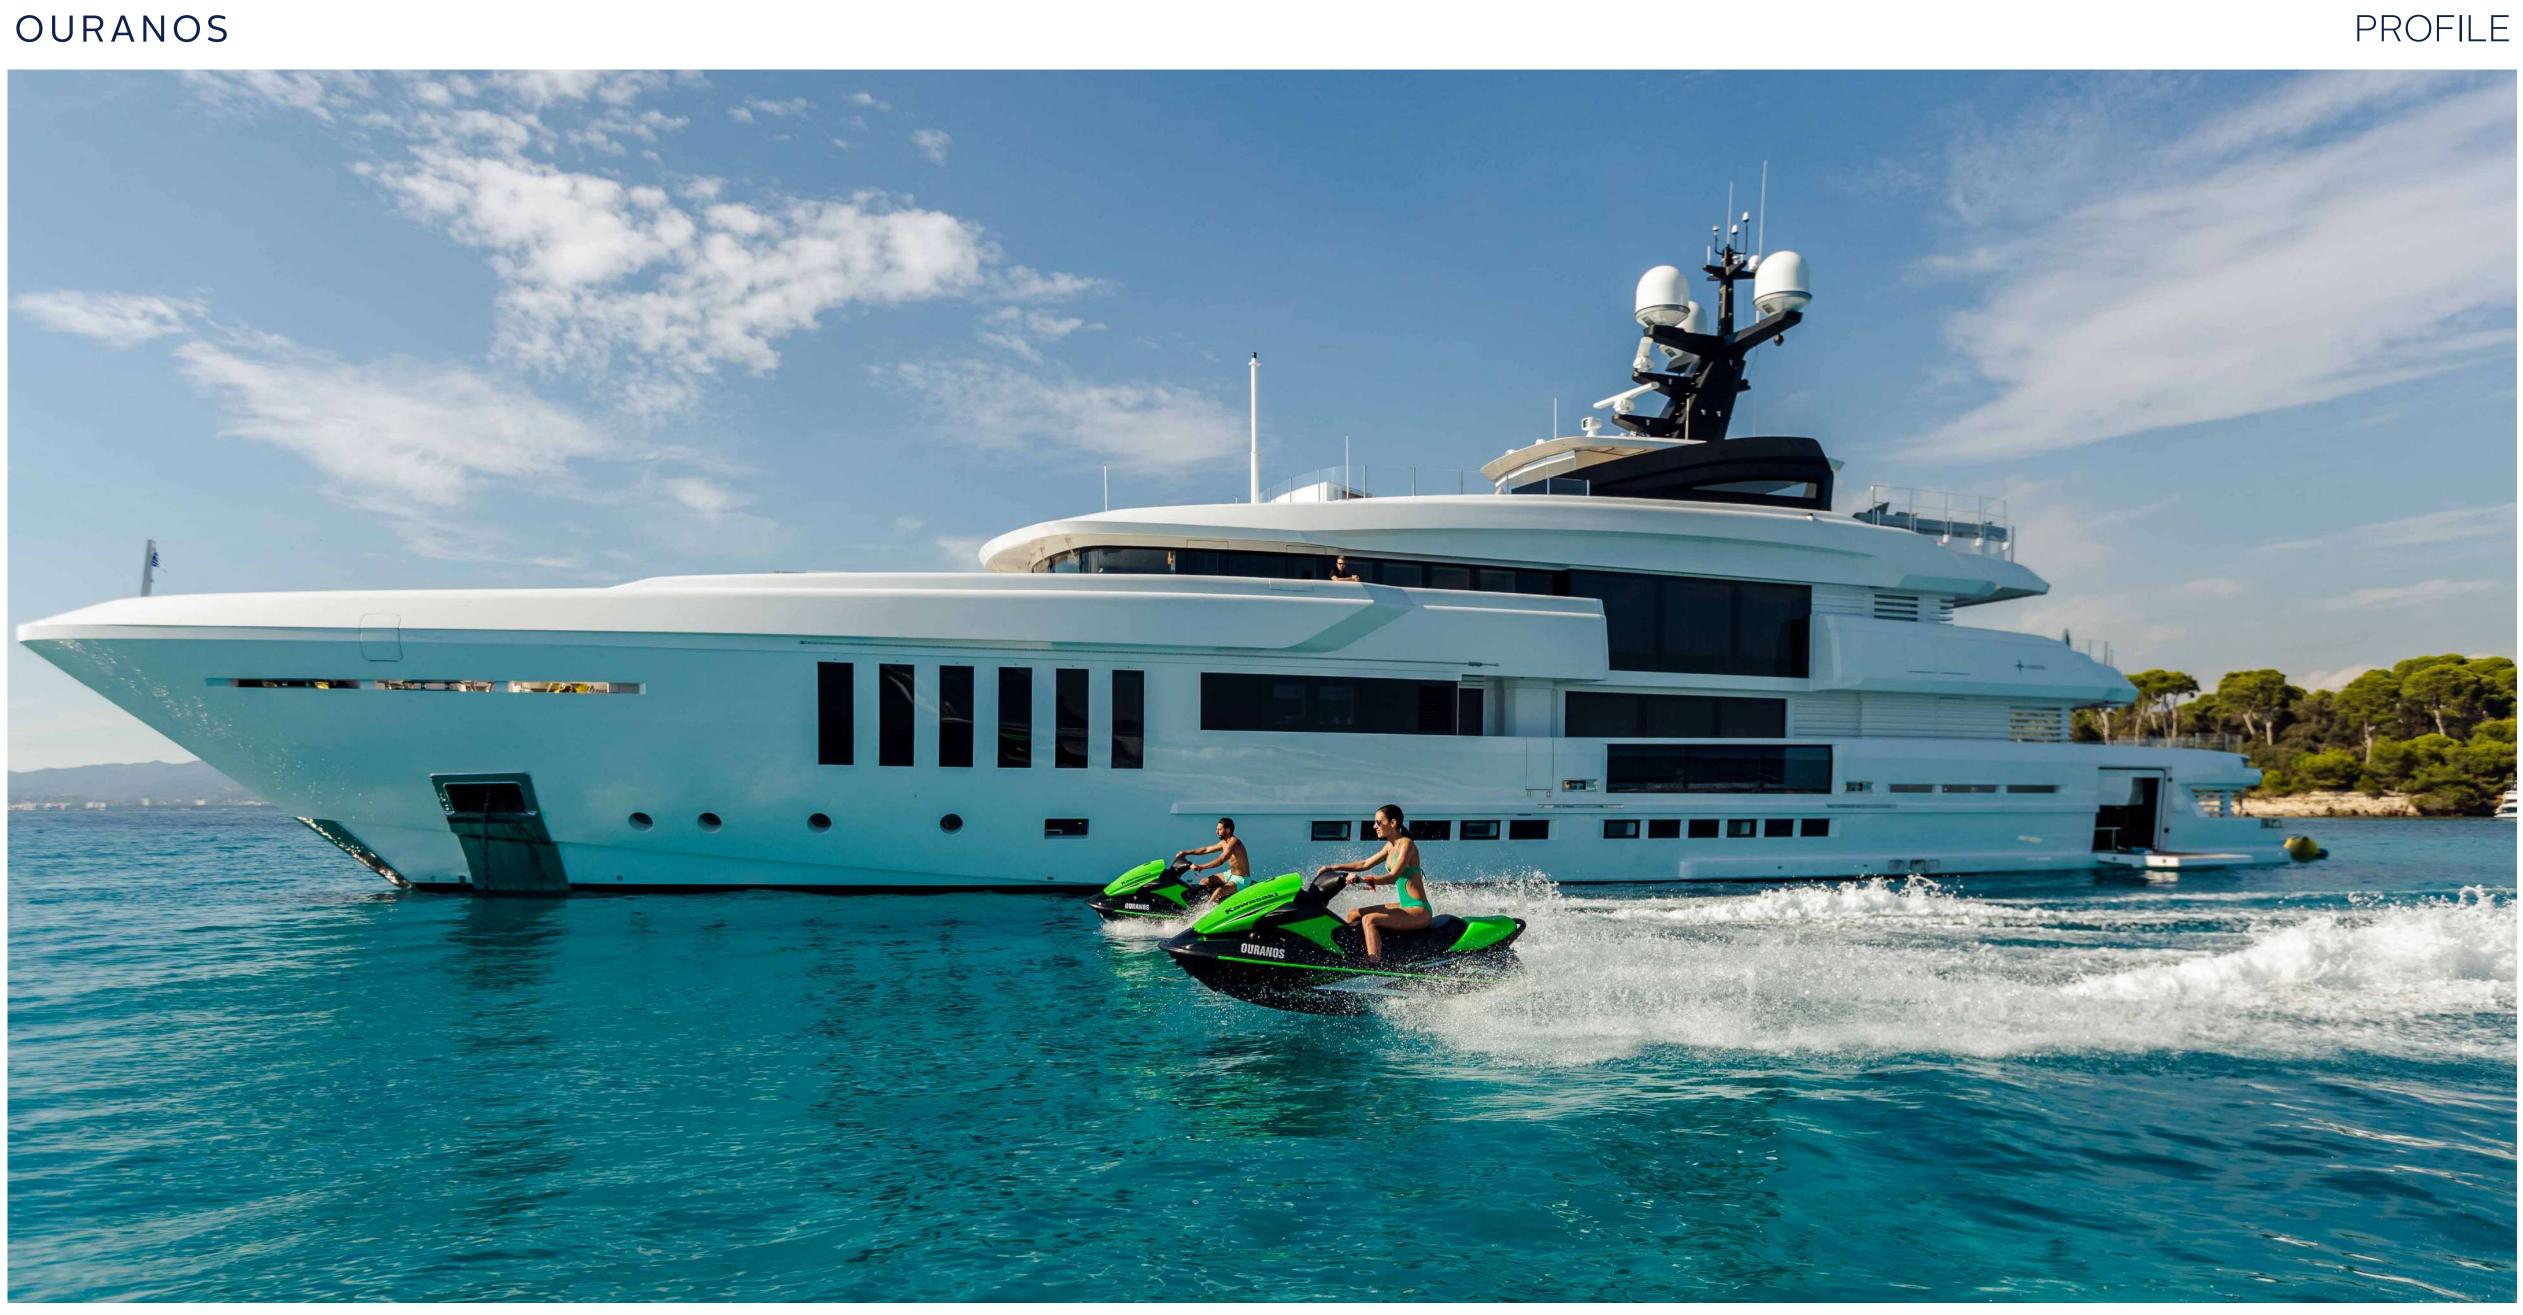

C H A R T E R Y A C H T

# KEY FEATURES

- Design to the highest technological standardsMassive swim platform at stern
- Elegantly interiors with audacious statement in luxury and style
- Incredible array of the most contemporary water toys
- Gym and Jacuzzi facilities
- Professional crew of 12

## TENDERS & WATER TOYS

- ▶ 14m (45' 11") Technohull Omega 41 Boutique RIB tender
- 5.3m RIB ZAR with 175HP outboard
- 3.6m RIB Zodiac with 30HP outboard
- 3 Kawasaki jet skis
- 2 Seabob F5SR Antracite(2018)
- 2 Jet-surfs
- 2 Flyboard Hoverboards & Jetpack
- ▶ 1 Tiwal 3.2m Wind Surf
- 3 Stand-Up Paddle Boards
- 2 Kayaks (1x one-seater and 1x two-seater)
- 1 Transparent Kayak
- 1 Blob Water Launch Pad
- ▶ 1 6m Water Slide
- Inflatable Towables (variety of Tubes, Doughnuts, Banana, Sofa)
- Water-sports (Water-skis, Wake-board & Knee-board)
- Snorkelling equipment
- Scuba Diving equipment (available on request) \*\*
- 1 Mini Submarine

# SPECIFICATIONS

| Accommodates     | 12 Guests in 6 Staterooms           |
|------------------|-------------------------------------|
| Arrangements     | 1 King, 2 Queen, 1 Double, 4 Single |
| Length           | 163' 9'' (49.90m)                   |
| Beam             | 29' 2'' (8.90m)                     |
| Draft            | 8' 10''' (2.70m)                    |
| Year / Refit     | 2016                                |
| Builder          | Admiral                             |
| Engines          | 2 X CAT 3512C HD 1500               |
| Cruising Speed   | 16 knots                            |
| Max Speed        | 17.5 knots                          |
| Fuel Consumption | 550 l/h @ 14 knots                  |
| Range            | 6,000 nm @ 12 knots                 |
| GRT              | 1,40                                |