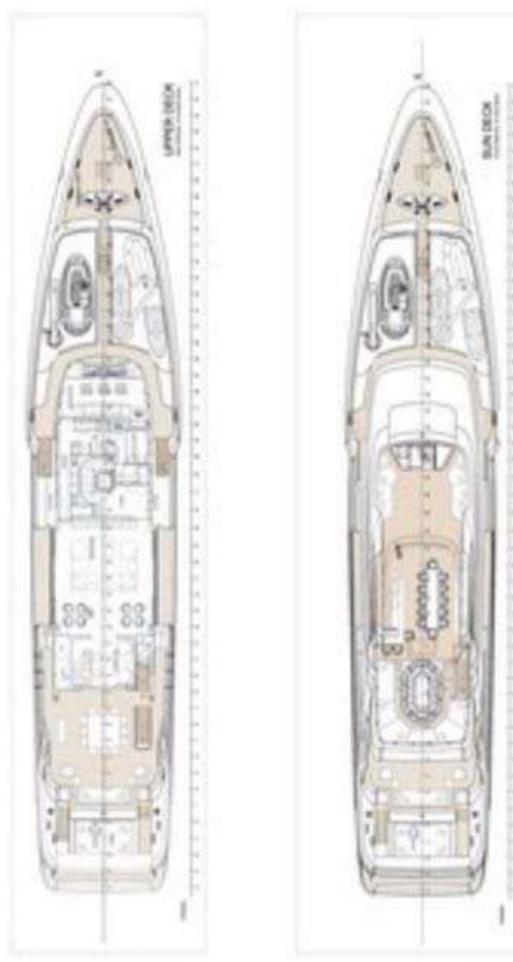

|
|------------------|-------------------------------------|
| Arrangements     | 1 King, 2 Queen, 1 Double, 4 Single |
| Length           | 163' 9'' (49.90m)                   |
| Beam             | 29' 2'' (8.90m)                     |
| Draft            | 8' 10''' (2.70m)                    |
| Year / Refit     | 2016                                |
| Builder          | Admiral                             |
| Engines          | 2 X CAT 3512C HD 1500               |
| Cruising Speed   | 16 knots                            |
| Max Speed        | 17.5 knots                          |
| Fuel Consumption | 550 l/h @ 14 knots                  |
| Range            | 6,000 nm @ 12 knots                 |
| GRT              | 1,40                                |



# GENERAL ARRANGEMENT



### UPPER DECK

SUN DECK





### MAIN DECK

### LOWERDECK