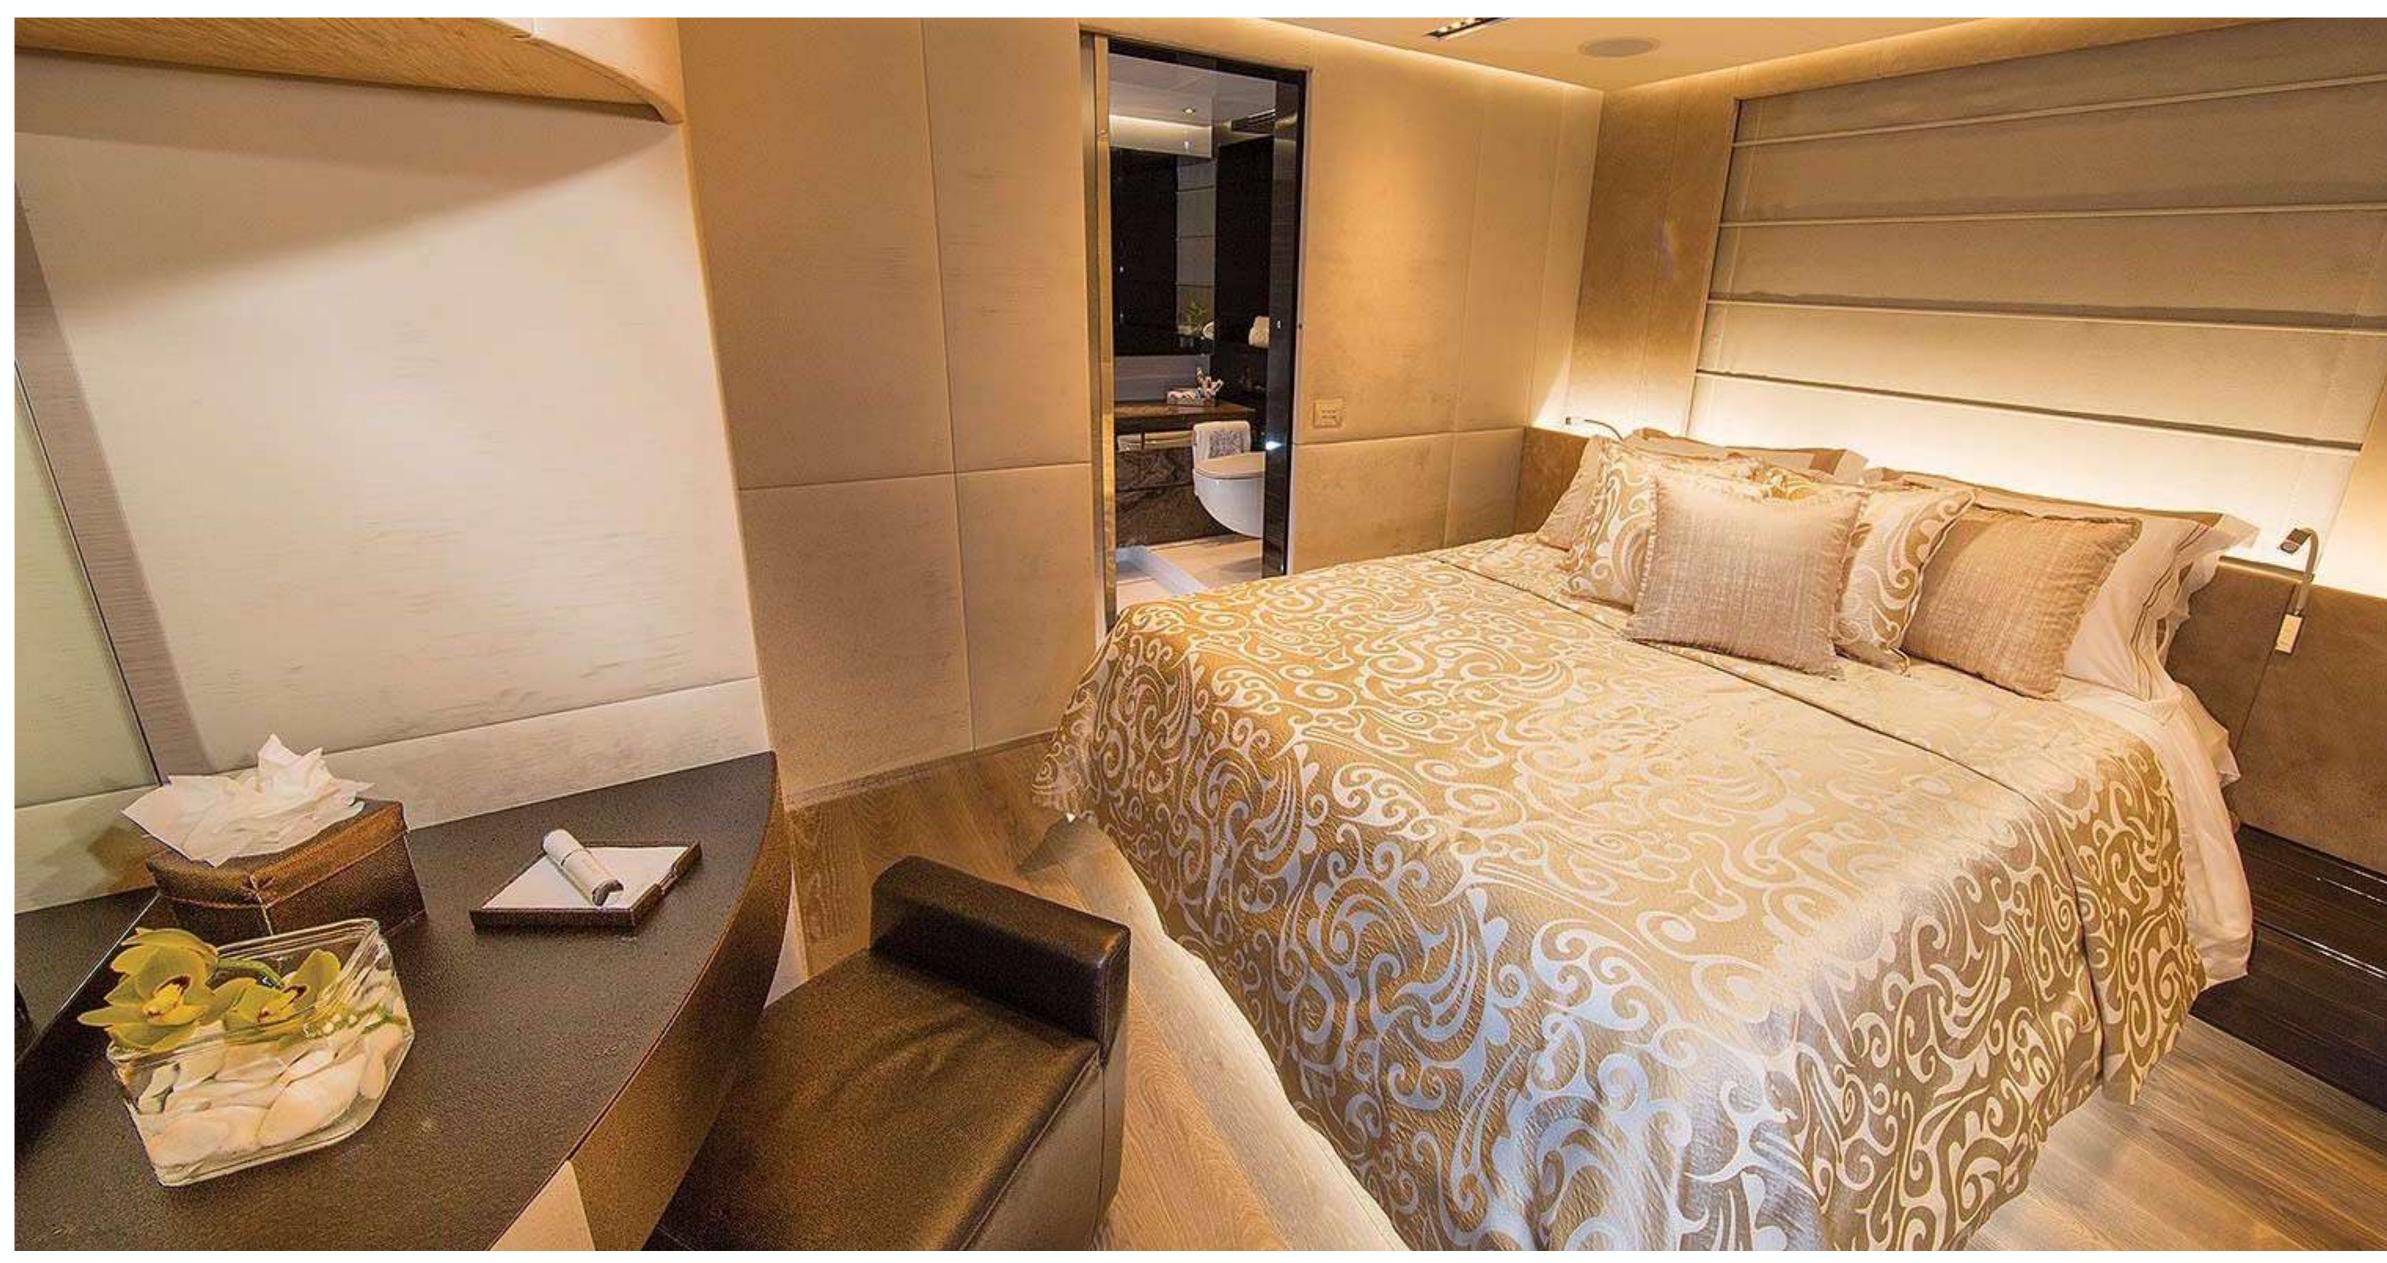

# SPECIFICATIONS

| Accommodates     | 12 Guests in 6 Staterooms           |
|------------------|-------------------------------------|
| Arrangements     | 1 King, 2 Queen, 1 Double, 4 Single |
| Length           | 163' 9'' (49.90m)                   |
| Beam             | 29' 2'' (8.90m)                     |
| Draft            | 8' 10''' (2.70m)                    |
| Year / Refit     | 2016                                |
| Builder          | Admiral                             |
| Engines          | 2 X CAT 3512C HD 1500               |
| Cruising Speed   | 16 knots                            |
| Max Speed        | 17.5 knots                          |
| Fuel Consumption | 550 l/h @ 14 knots                  |
| Range            | 6,000 nm @ 12 knots                 |
| GRT              | 1,40                                |