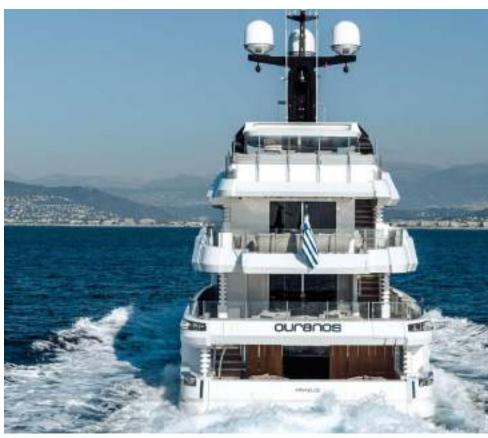

# SPECIFICATIONS

| Accommodates     | 12 Guests in 6 Staterooms           |
|------------------|-------------------------------------|
| Arrangements     | 1 King, 2 Queen, 1 Double, 4 Single |
| Length           | 163' 9'' (49.90m)                   |
| Beam             | 29' 2'' (8.90m)                     |
| Draft            | 8' 10''' (2.70m)                    |
| Year / Refit     | 2016                                |
| Builder          | Admiral                             |
| Engines          | 2 X CAT 3512C HD 1500               |
| Cruising Speed   | 16 knots                            |
| Max Speed        | 17.5 knots                          |
| Fuel Consumption | 550 l/h @ 14 knots                  |
| Range            | 6,000 nm @ 12 knots                 |
| GRT              | 1,40                                |