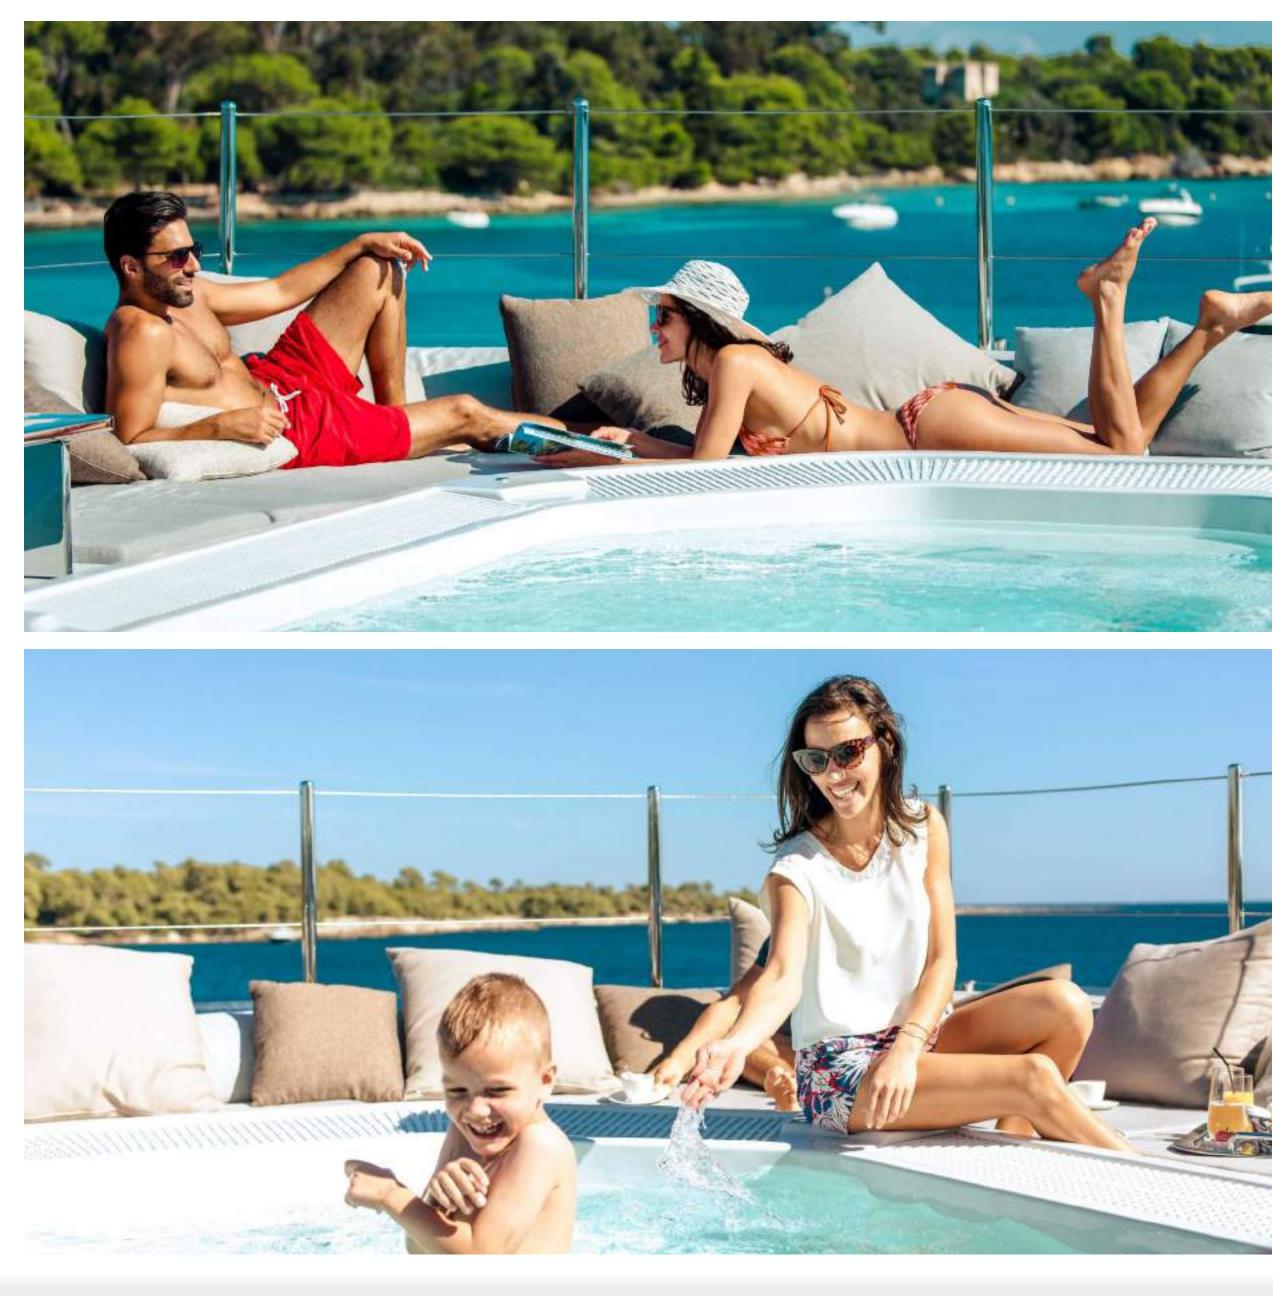

C H A R T E R Y A C H T









































# KEY FEATURES

- Design to the highest technological standardsMassive swim platform at stern
- Elegantly interiors with audacious statement in luxury and style
- Incredible array of the most contemporary water toys
- Gym and Jacuzzi facilities
- Professional crew of 12













## TENDERS & WATER TOYS

- ▶ 14m (45' 11") Technohull Omega 41 Boutique RIB tender
- 5.3m RIB ZAR with 175HP outboard
- 3.6m RIB Zodiac with 30HP outboard
- 3 Kawasaki jet skis
- 2 Seabob F5SR Antracite(2018)
- 2 Jet-surfs
- 2 Flyboard Hoverboards & Jetpack
- ▶ 1 Tiwal 3.2m Wind Surf
- 3 Stand-Up Paddle Boards
- 2 Kayaks (1x one-seater and 1x two-seater)
- 1 Transparent Kayak
- 1 Blob Water Launch Pad
- ▶ 1 6m Water Slide
- Inflatable Towables (variety of Tubes, Doughnuts, Banana, Sofa)
- Water-spor