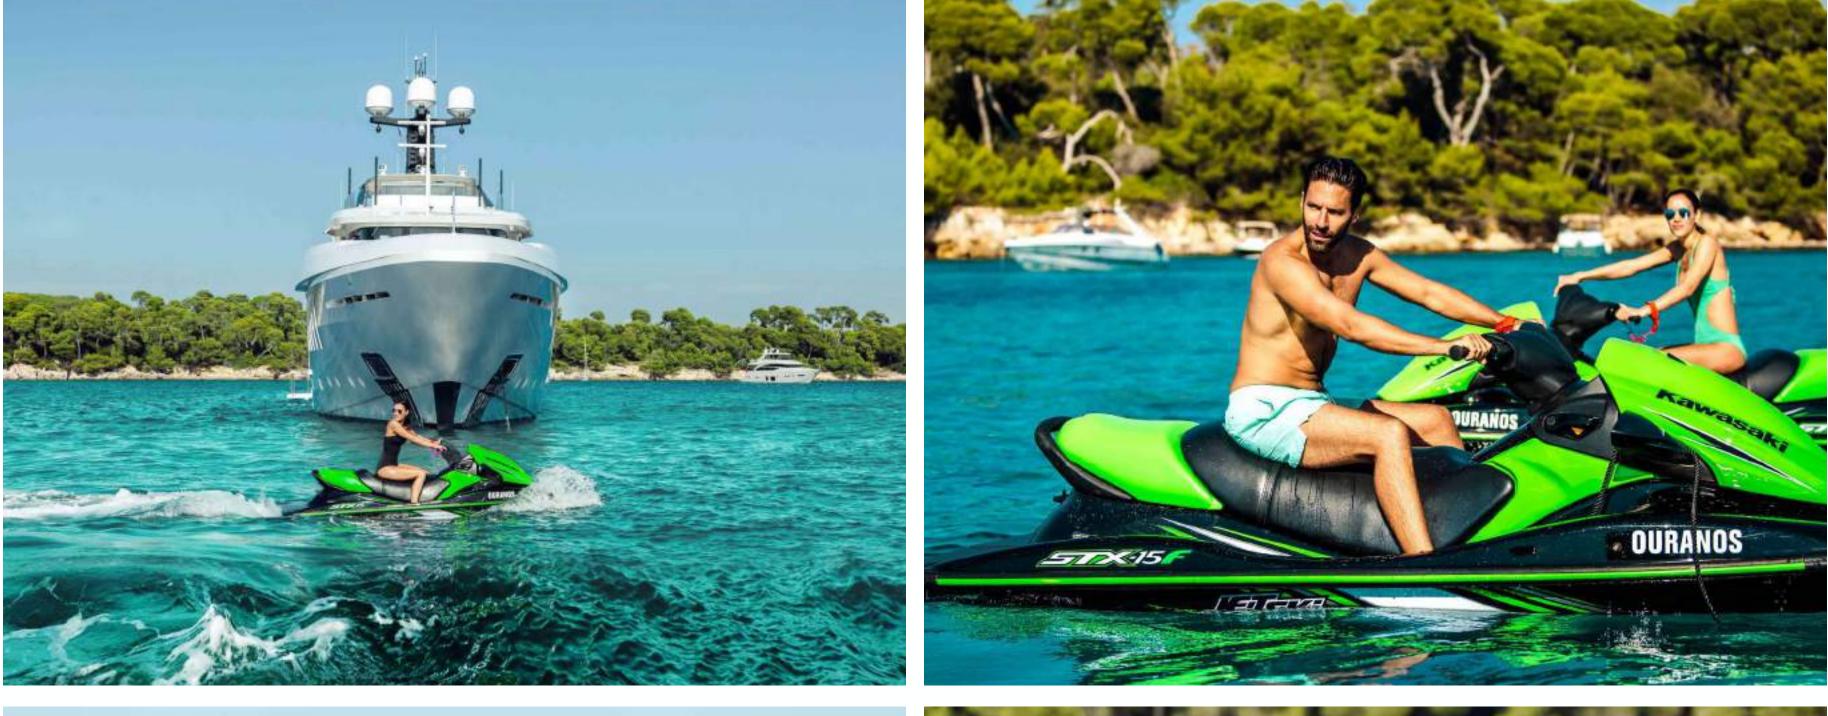

## TENDERS & WATER TOYS

- ▶ 14m (45' 11") Technohull Omega 41 Boutique RIB tender
- 5.3m RIB ZAR with 175HP outboard
- 3.6m RIB Zodiac with 30HP outboard
- 3 Kawasaki jet skis
- 2 Seabob F5SR Antracite(2018)
- 2 Jet-surfs
- 2 Flyboard Hoverboards & Jetpack
- ▶ 1 Tiwal 3.2m Wind Surf
- 3 Stand-Up Paddle Boards
- 2 Kayaks (1x one-seater and 1x two-seater)
- 1 Transparent Kayak
- 1 Blob Water Launch Pad
- ▶ 1 6m Water Slide
- Inflatable Towables (variety of Tubes, Doughnuts, Banana, Sofa)
- Water-sports (Water-skis, Wake-board & Knee-board)
- Snorkelling equipment
- Scuba Diving equipment (available on request) \*\*
- 1 Mini Submarine