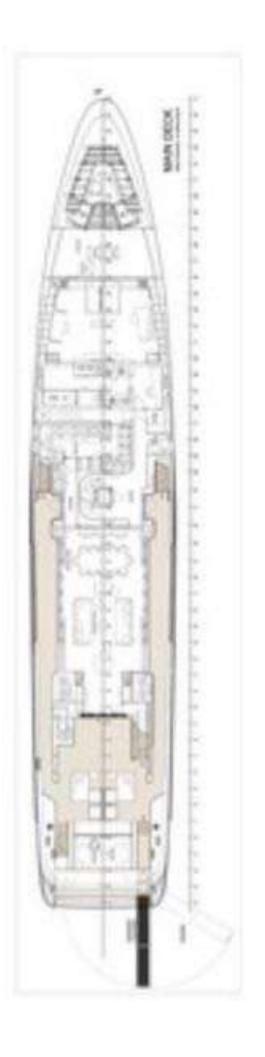

------------------------------------|
| Arrangements     | 1 King, 2 Queen, 1 Double, 4 Single |
| Length           | 163' 9'' (49.90m)                   |
| Beam             | 29' 2'' (8.90m)                     |
| Draft            | 8' 10''' (2.70m)                    |
| Year / Refit     | 2016                                |
| Builder          | Admiral                             |
| Engines          | 2 X CAT 3512C HD 1500               |
| Cruising Speed   | 16 knots                            |
| Max Speed        | 17.5 knots                          |
| Fuel Consumption | 550 l/h @ 14 knots                  |
| Range            | 6,000 nm @ 12 knots                 |
| GRT              | 1,40                                |



# GENERAL ARRANGEMENT



### UPPER DECK

SUN DECK





### MAIN DECK

### LOWERDECK