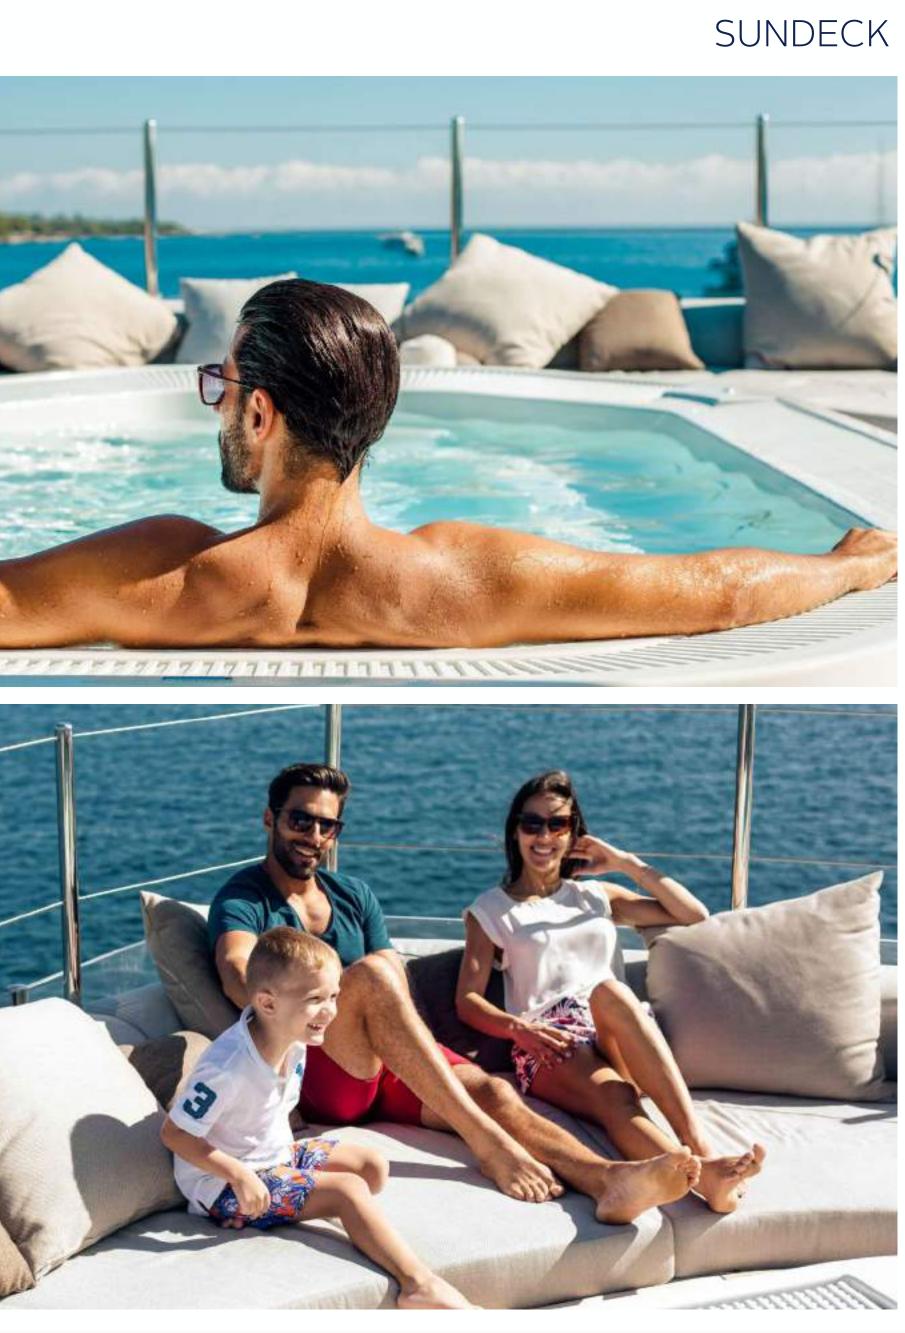

C H A R T E R Y A C H T









































# KEY FEATURES

- Design to the highest technological standardsMassive swim platform at stern
- Elegantly interiors with audacious statement in luxury and style
- Incredible array of the most contemporary water toys
- Gym and Jacuzzi facilities
- Professional crew of 12













## TENDERS & WATER TOYS

- ▶ 14m (45' 11") Technohull Omega 41 Boutique RIB tender
- 5.3m RIB ZAR with 175HP outboard
- 3.6m RIB Zodiac with 30HP outboard
- 3 Kawasaki jet skis
- 2 Seabob F5SR Antracite(2018)
- 2 Jet-surfs
- 2 Flyboard Hoverboards & Jetpack
- ▶ 1 Tiwal 3.2m Wind Surf
- 3 Stand-Up Paddle Boards
- 2 Kayaks (1x one-seater and 1x two-seater)
- 1 Transparent Kayak
- 1 Blob Water Launch Pad
- ▶ 1 6m Water Slide
- Inflatable Towables (variety of Tubes, Doughnuts, Banana, Sofa)
- Water-sports