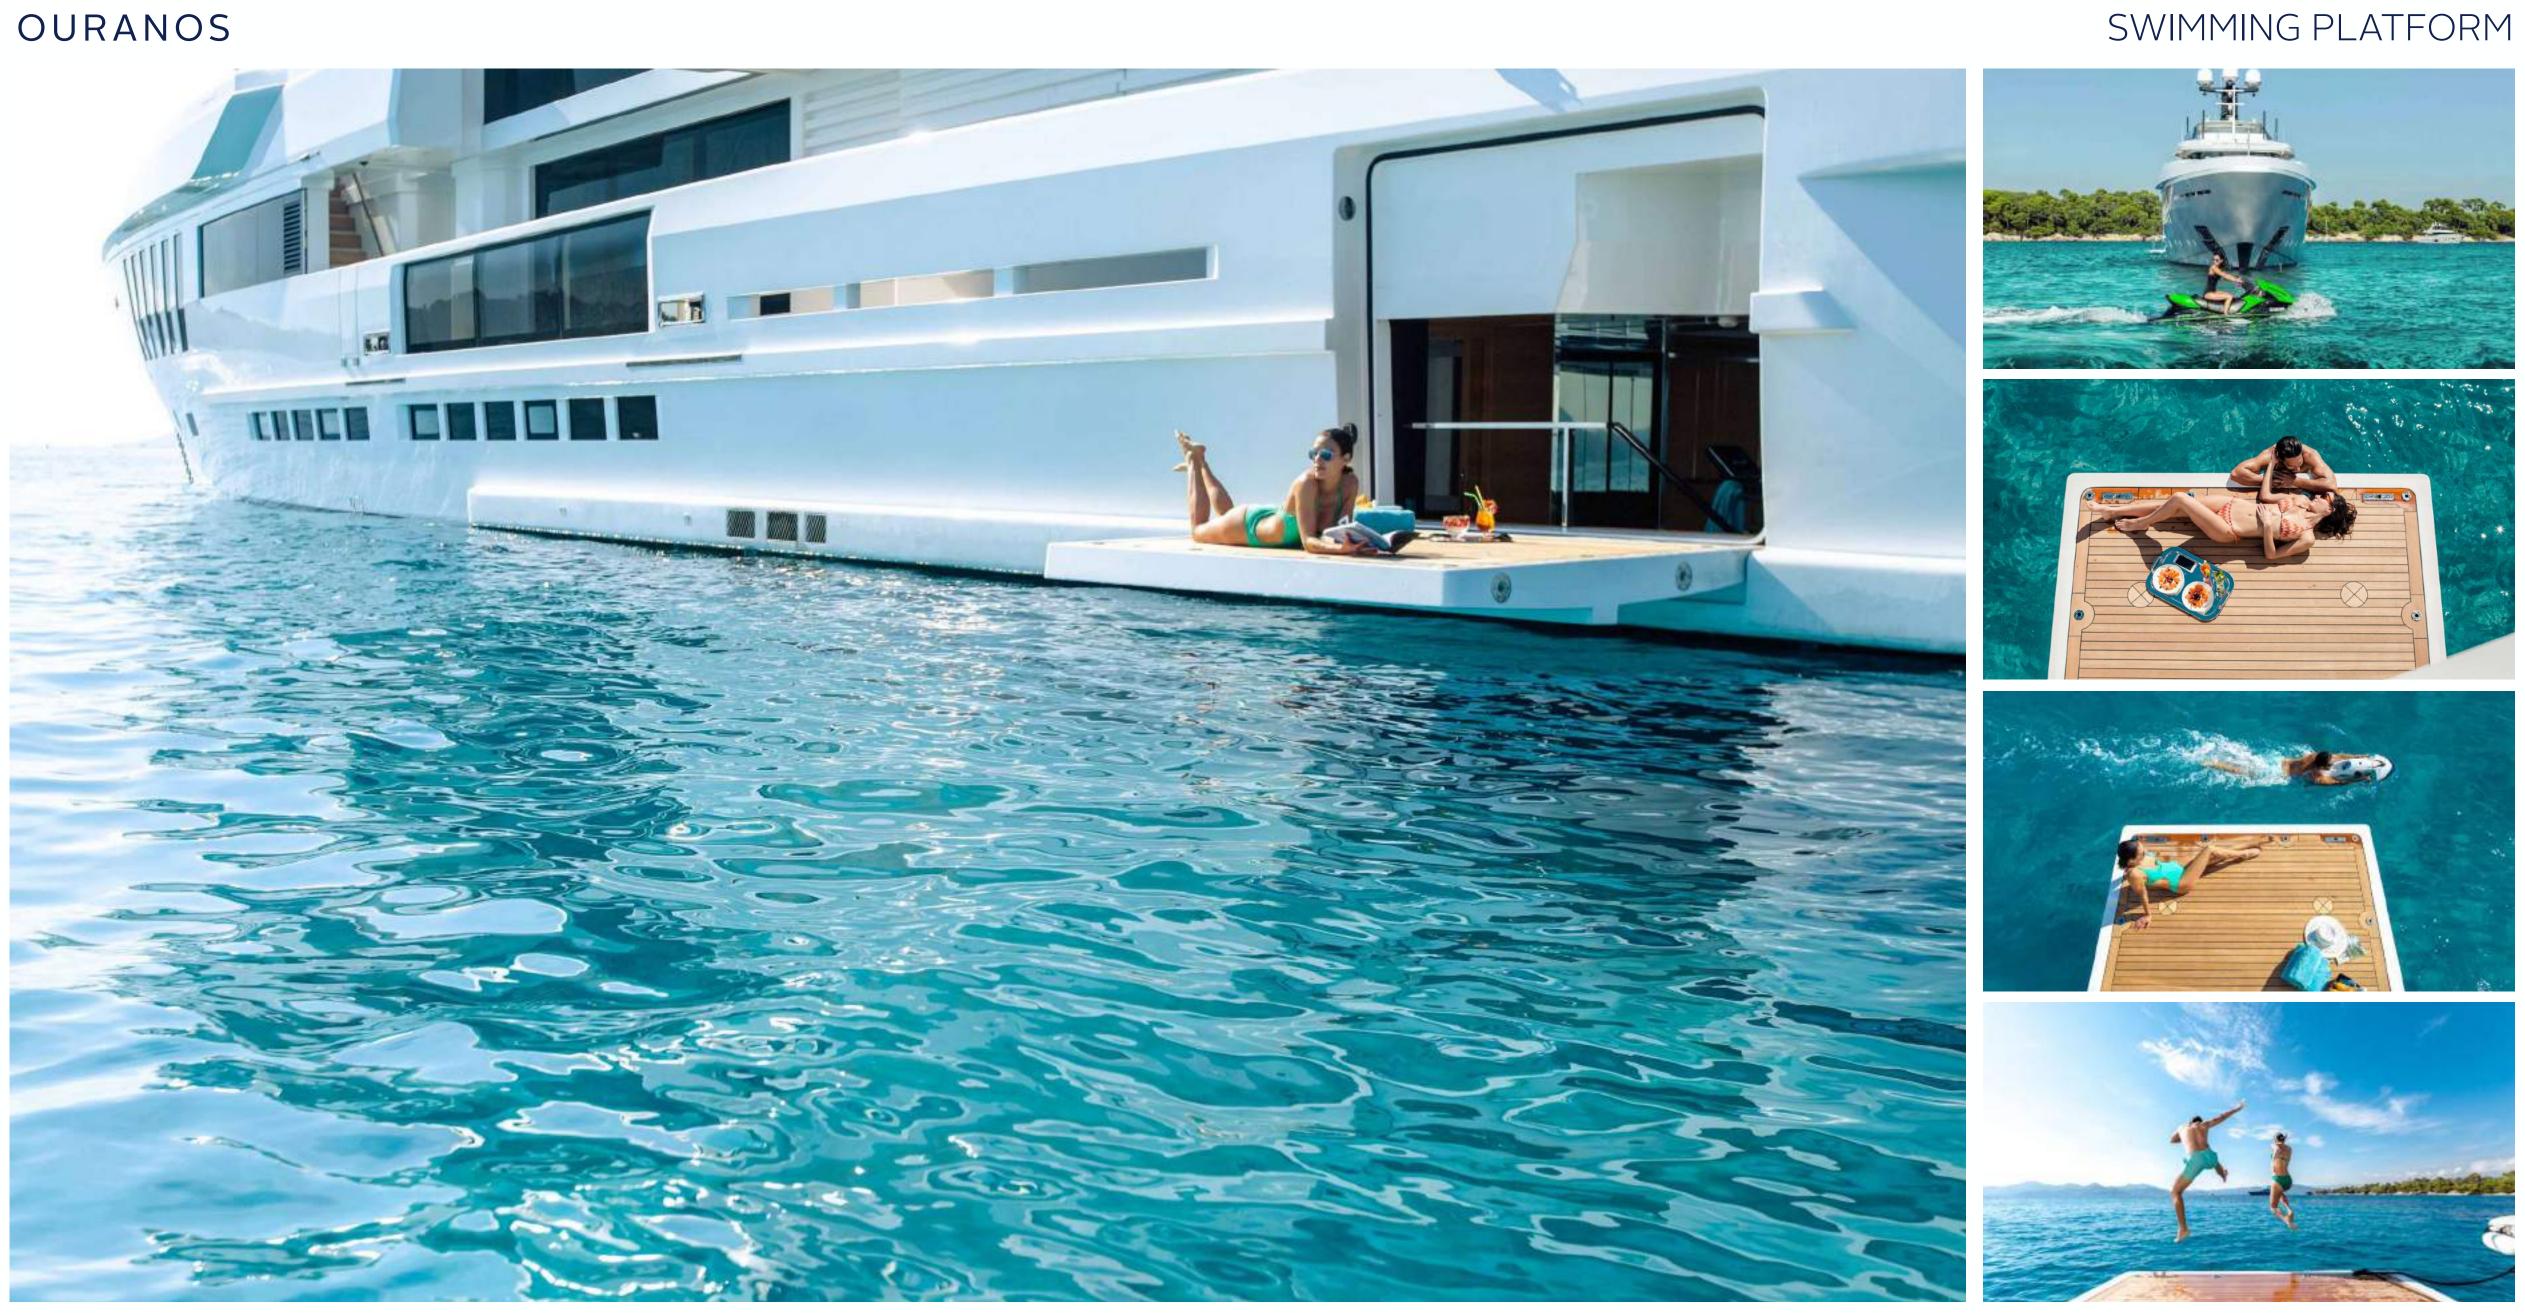

# KEY FEATURES

- Design to the highest technological standardsMassive swim platform at stern
- Elegantly interiors with audacious statement in luxury and style
- Incredible array of the most contemporary water toys
- Gym and Jacuzzi facilities
- Professional crew of 12

## TENDERS & WATER TOYS

- ▶ 14m (45' 11") Technohull Omega 41 Boutique RIB tender
- 5.3m RIB ZAR with 175HP outboard
- 3.6m RIB Zodiac with 30HP outboard
- 3 Kawasaki jet skis
- 2 Seabob F5SR Antracite(2018)
- 2 Jet-surfs
- 2 Flyboard Hoverboards & Jetpack
- ▶ 1 Tiwal 3.2m Wind Surf
- 3 Stand-Up Paddle Boards
- 2 Kayaks (1x one-seater and 1x two-seater)
- 1 Transparent Kayak
- 1 Blob Water Launch Pad
- ▶ 1 6m Water Slide
- Inflatable Towables (variety of Tubes, Doughnuts, Banana, Sofa)
- Water-sports (Water-skis, Wake-board & Knee-board)
- Snorkelling equipment
- Scuba Diving equipment (available on request) \*\*
- 1 Mini Submarine