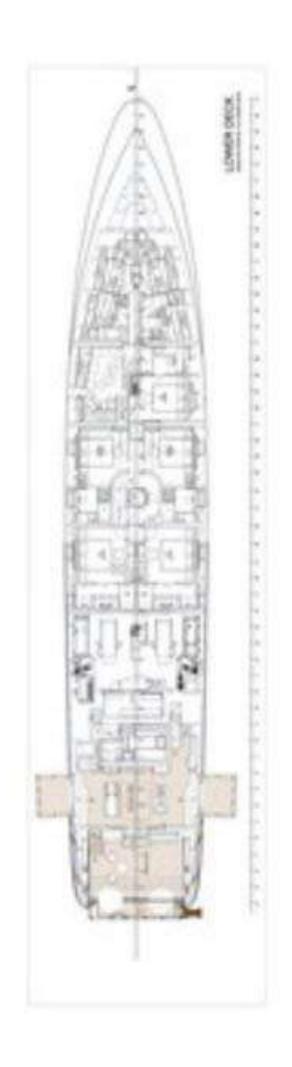

----------------------------------|
| Arrangements     | 1 King, 2 Queen, 1 Double, 4 Single |
| Length           | 163' 9'' (49.90m)                   |
| Beam             | 29' 2'' (8.90m)                     |
| Draft            | 8' 10''' (2.70m)                    |
| Year / Refit     | 2016                                |
| Builder          | Admiral                             |
| Engines          | 2 X CAT 3512C HD 1500               |
| Cruising Speed   | 16 knots                            |
| Max Speed        | 17.5 knots                          |
| Fuel Consumption | 550 l/h @ 14 knots                  |
| Range            | 6,000 nm @ 12 knots                 |
| GRT              | 1,40                                |



# GENERAL ARRANGEMENT



### UPPER DECK

SUN DECK





### MAIN DECK

### LOWERDECK