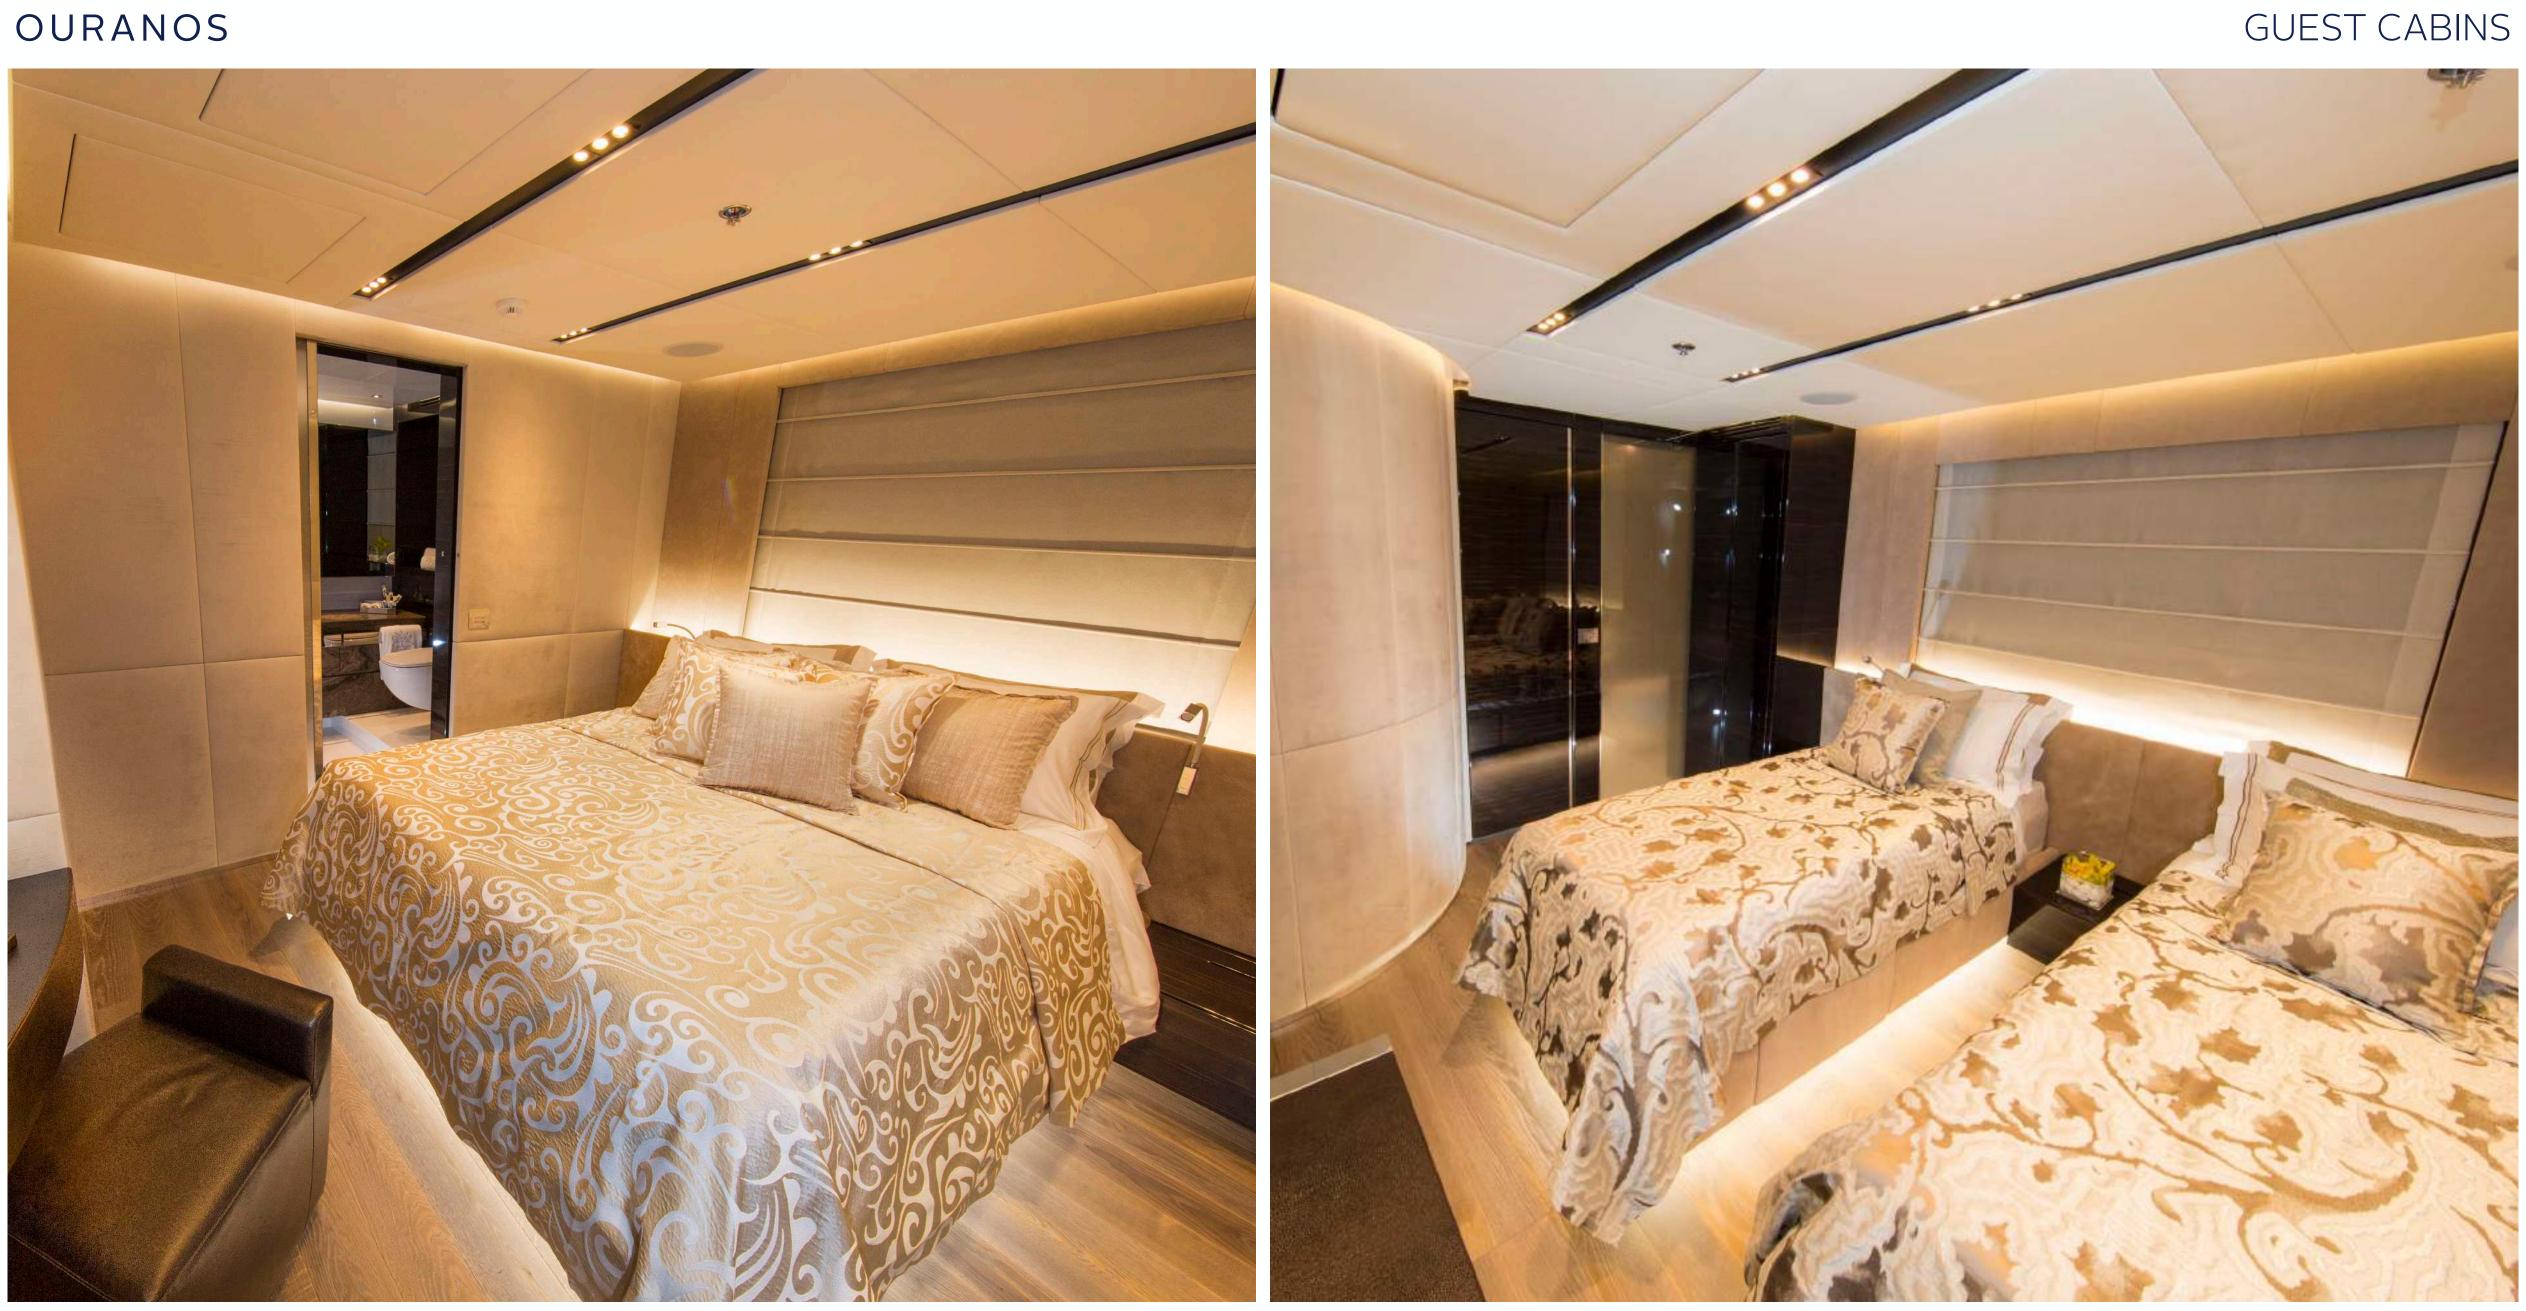

# SPECIFICATIONS

| Accommodates     | 12 Guests in 6 Staterooms           |
|------------------|-------------------------------------|
| Arrangements     | 1 King, 2 Queen, 1 Double, 4 Single |
| Length           | 163' 9'' (49.90m)                   |
| Beam             | 29' 2'' (8.90m)                     |
| Draft            | 8' 10''' (2.70m)                    |
| Year / Refit     | 2016                                |
| Builder          | Admiral                             |
| Engines          | 2 X CAT 3512C HD 1500               |
| Cruising Speed   | 16 knots                            |
| Max Speed        | 17.5 knots                          |
| Fuel Consumption | 550 l/h @ 14 knots                  |
| Range            | 6,000 nm @ 12 knots                 |
| GRT              | 1,40                                |