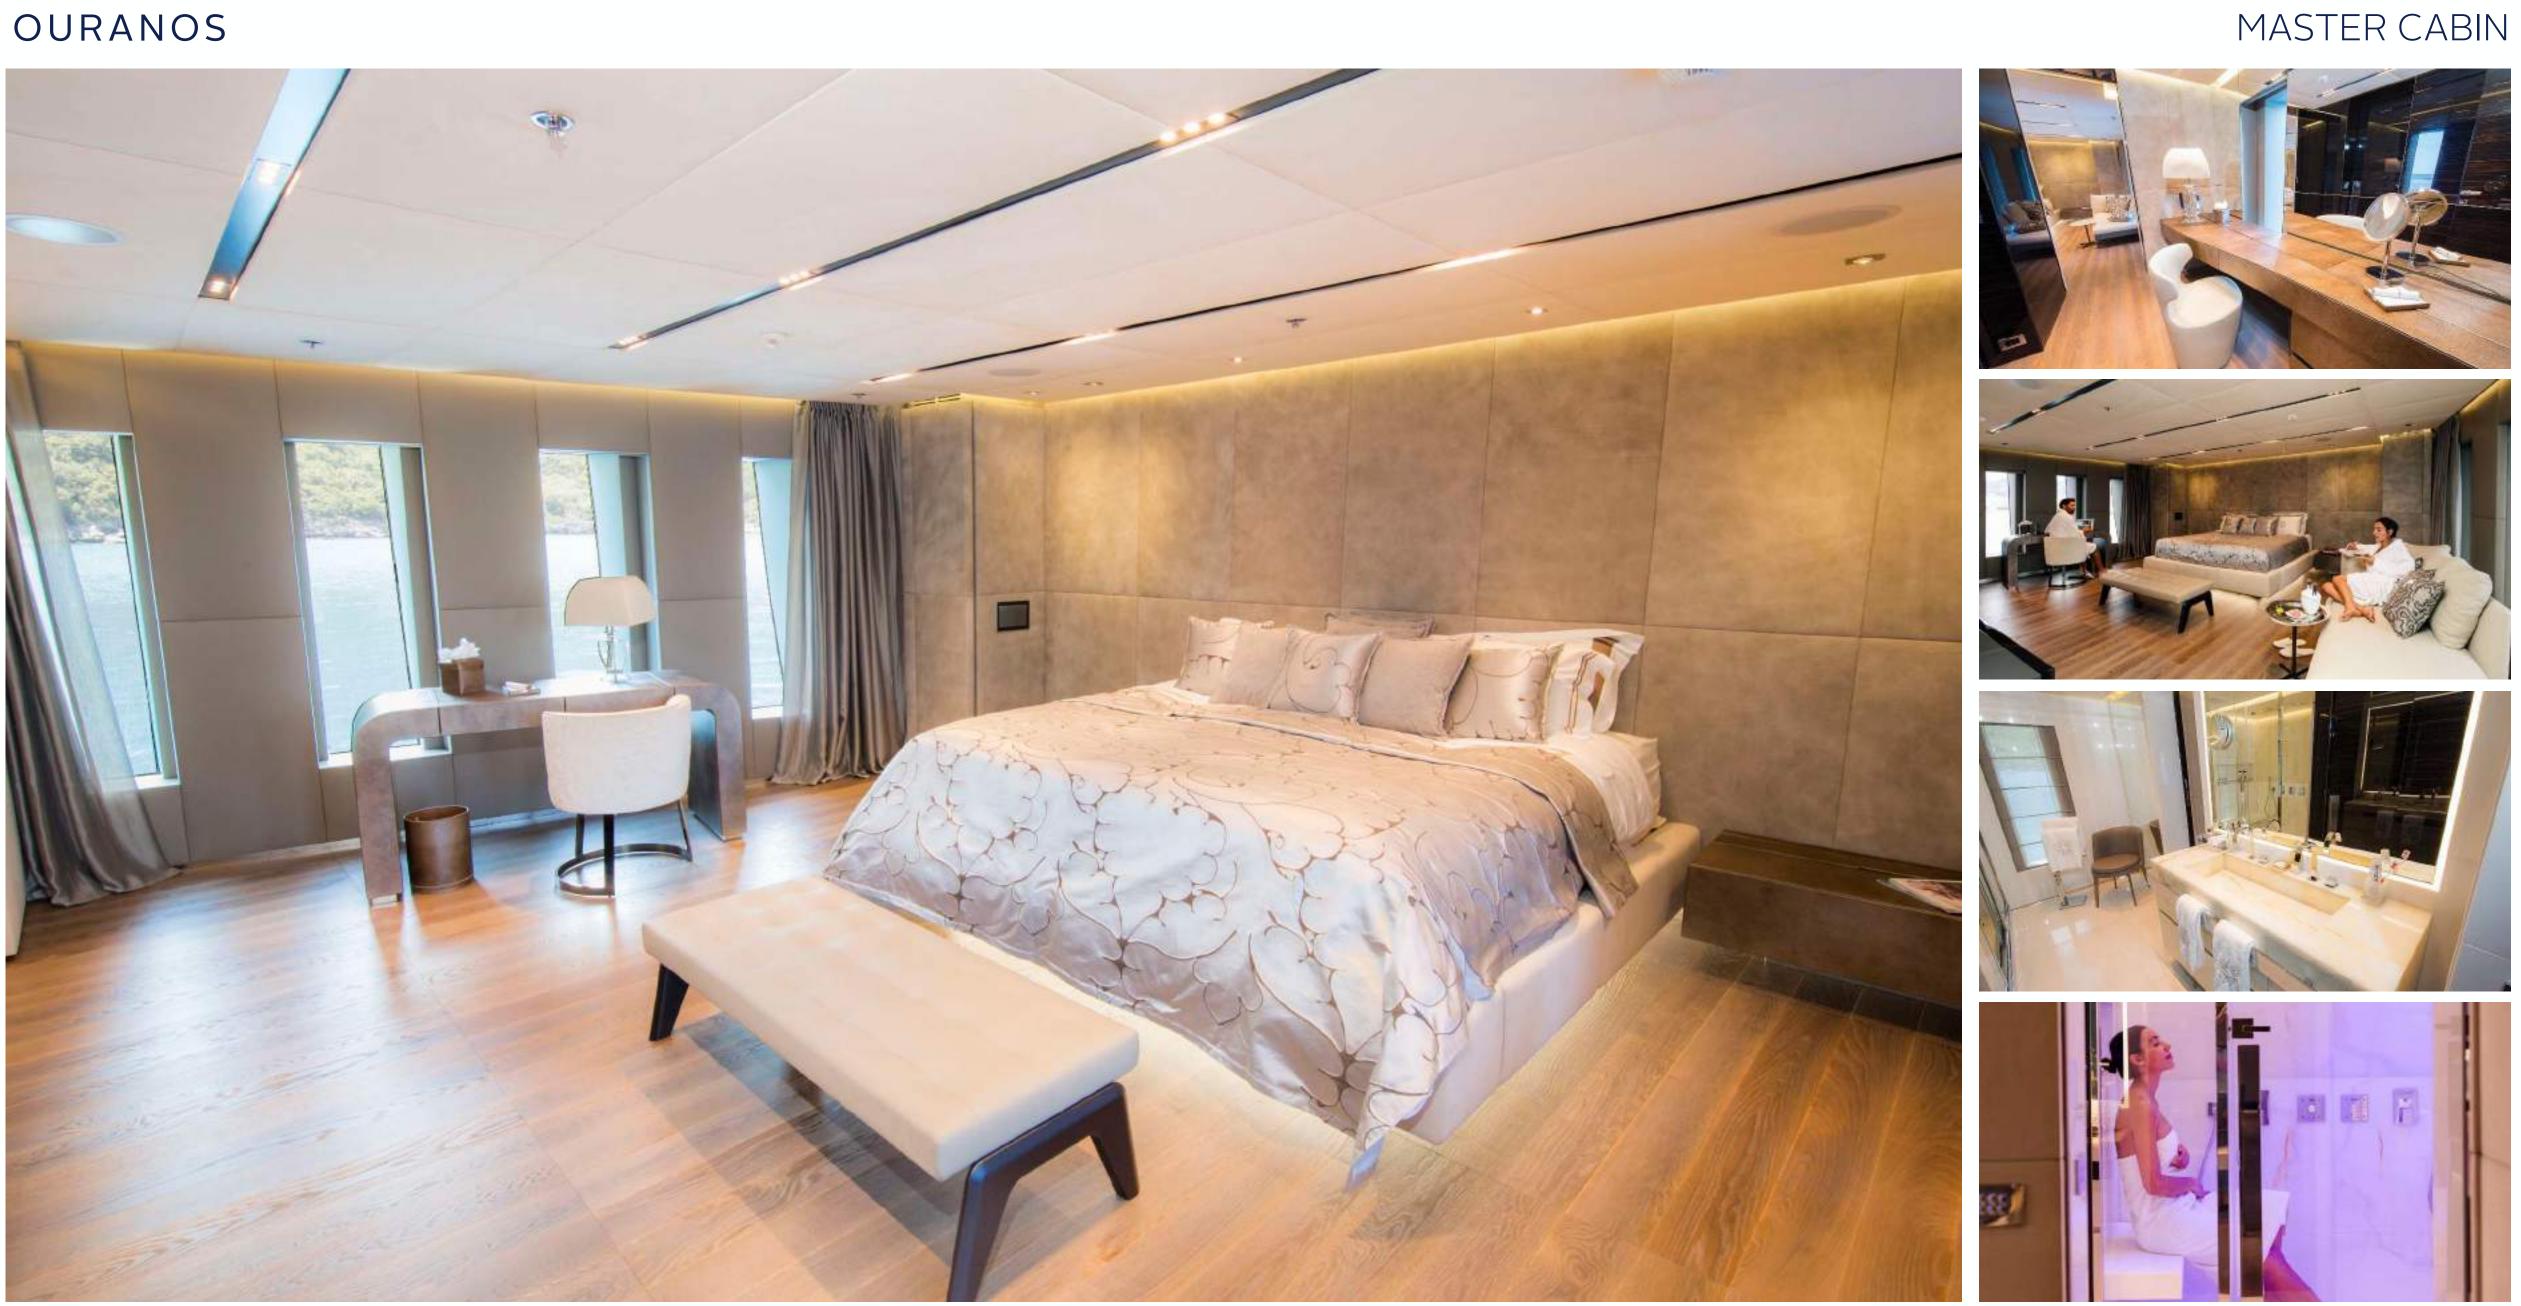

# SPECIFICATIONS

| Accommodates     | 12 Guests in 6 Staterooms           |
|------------------|-------------------------------------|
| Arrangements     | 1 King, 2 Queen, 1 Double, 4 Single |
| Length           | 163' 9'' (49.90m)                   |
| Beam             | 29' 2'' (8.90m)                     |
| Draft            | 8' 10''' (2.70m)                    |
| Year / Refit     | 2016                                |
| Builder          | Admiral                             |
| Engines          | 2 X CAT 3512C HD 1500               |
| Cruising Speed   | 16 knots                            |
| Max Speed        | 17.5 knots                          |
| Fuel Consumption | 550 l/h @ 14 knots                  |
| Range            | 6,000 nm @ 12 knots                 |
| GRT              | 1,40                                |