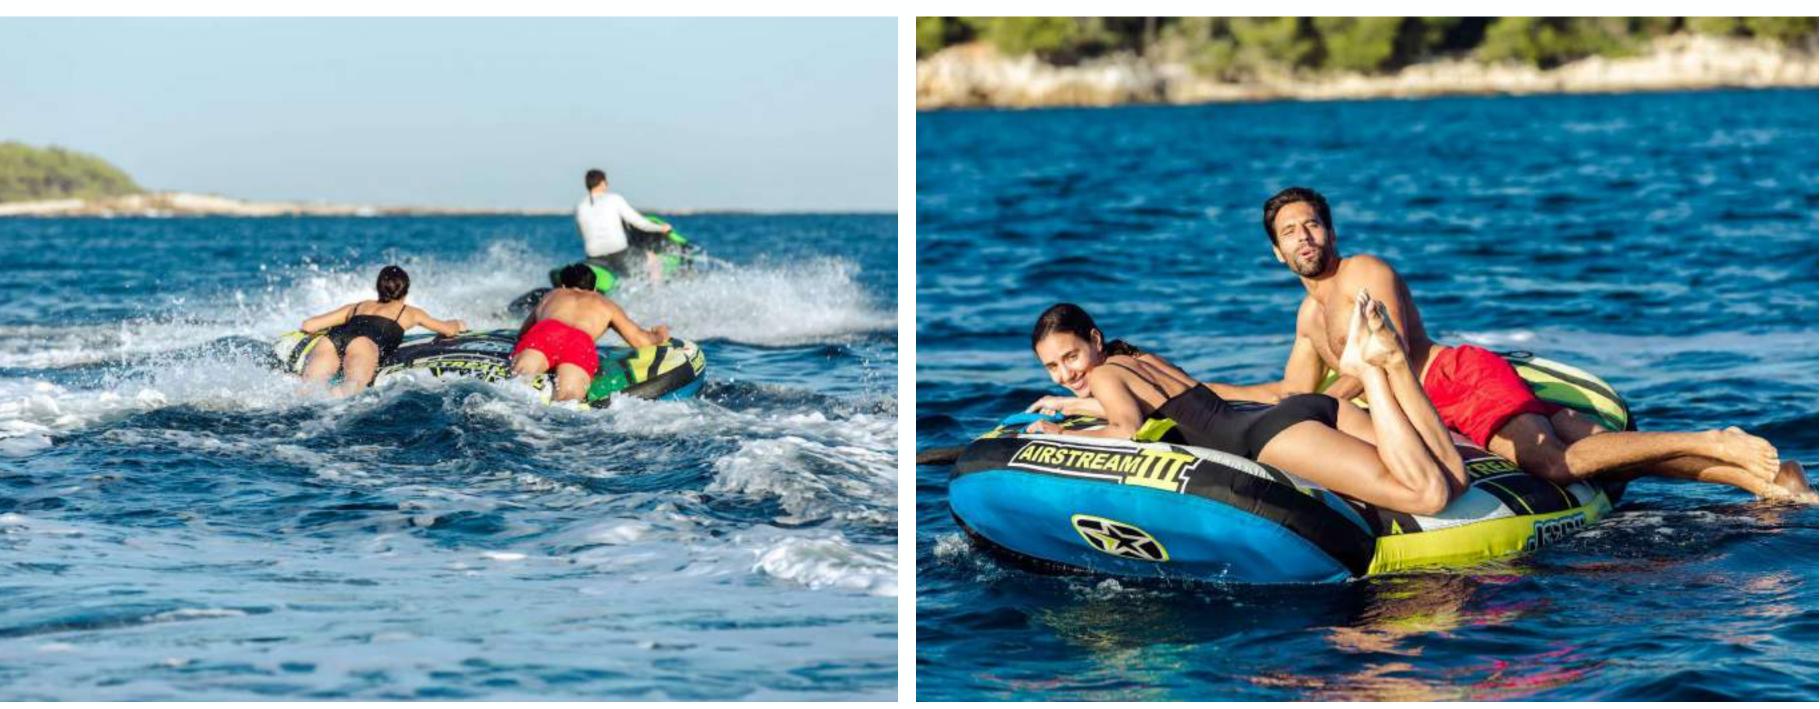

## TENDERS & WATER TOYS

- ▶ 14m (45' 11") Technohull Omega 41 Boutique RIB tender
- 5.3m RIB ZAR with 175HP outboard
- 3.6m RIB Zodiac with 30HP outboard
- 3 Kawasaki jet skis
- 2 Seabob F5SR Antracite(2018)
- 2 Jet-surfs
- 2 Flyboard Hoverboards & Jetpack
- ▶ 1 Tiwal 3.2m Wind Surf
- 3 Stand-Up Paddle Boards
- 2 Kayaks (1x one-seater and 1x two-seater)
- 1 Transparent Kayak
- 1 Blob Water Launch Pad
- ▶ 1 6m Water Slide
- Inflatable Towables (variety of Tubes, Doughnuts, Banana, Sofa)
- Water-sports (Water-skis, Wake-board & Knee-board)
- Snorkelling equipment
- Scuba Diving equipment (available on request) \*\*
- 1 Mini Submarine