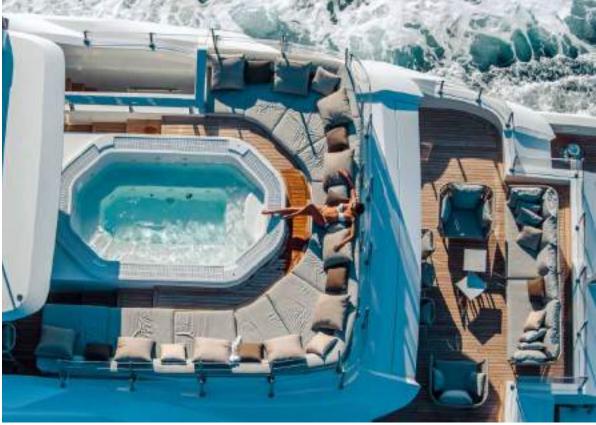

# KEY FEATURES

- Design to the highest technological standardsMassive swim platform at stern
- Elegantly interiors with audacious statement in luxury and style
- Incredible array of the most contemporary water toys
- Gym and Jacuzzi facilities
- Professional crew of 12

## TENDERS & WATER TOYS

- ▶ 14m (45' 11") Technohull Omega 41 Boutique RIB tender
- 5.3m RIB ZAR with 175HP outboard
- 3.6m RIB Zodiac with 30HP outboard
- 3 Kawasaki jet skis
- 2 Seabob F5SR Antracite(2018)
- 2 Jet-surfs
- 2 Flyboard Hoverboards & Jetpack
- ▶ 1 Tiwal 3.2m Wind Surf
- 3 Stand-Up Paddle Boards
- 2 Kayaks (1x one-seater and 1x two-seater)
- 1 Transparent Kayak
- 1 Blob Water Launch Pad
- ▶ 1 6m Water Slide
- Inflatable Towables (variety of Tubes, Doughnuts, Banana, Sofa)
- Water-sports (Water-skis, Wake-board & Knee-board)
- Snorkelling equipment
- Scuba Diving equipment (available on request) \*\*
- 1 Mini Submarine