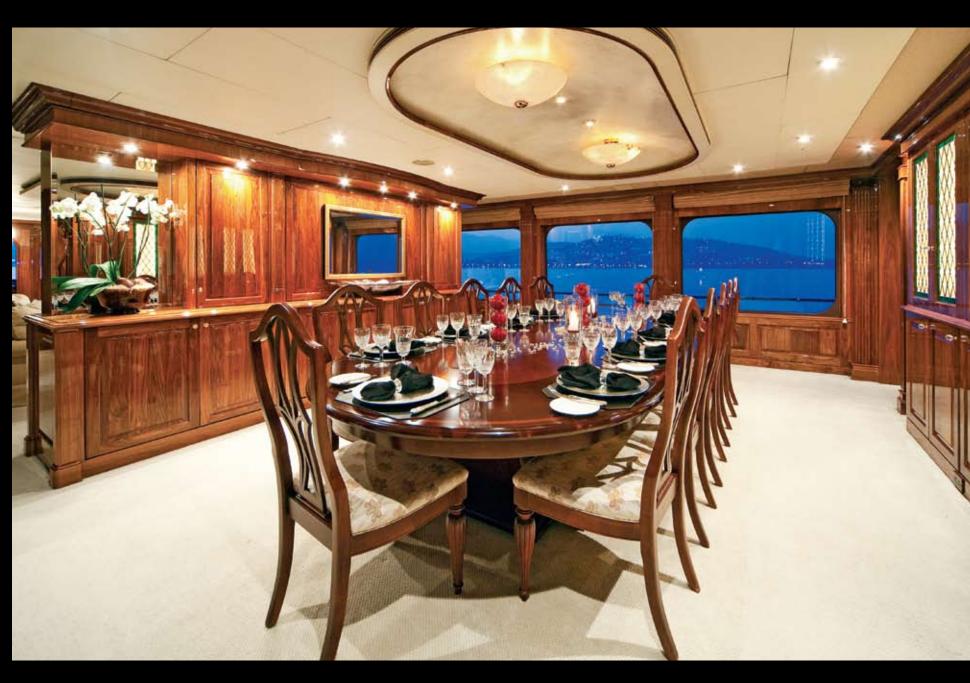

DINING FOR TWELVE WITH EXTRAORDINARY VIEWS

The bridge deck is well appointed with two large plasma televisions, a cozy pub bar and plenty of seating arrangements.

AL FRESCO DINING ON THE AFT DECK AT ITS BEST