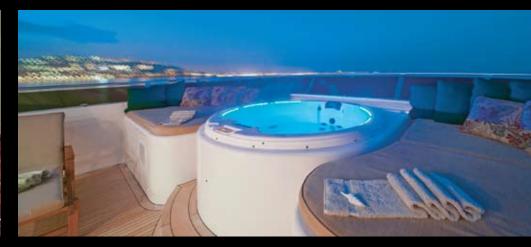

The master stateroom is elegantly designed, offering guests an adjacent study, generous accommodations and his and hers bathroom with separate Jacuzzi and double shower.

The sundeck presents endless possibilities for relaxation. The Jacuzzi is surrounded by sun beds and chairs, and a cocktail bar has seating for five, which is a perfect place for entertaining any occasion.

ASSORTED FISHING GEAR

**ELEVATOR** 

**JACUZZI** 

EXERCISE BIKE