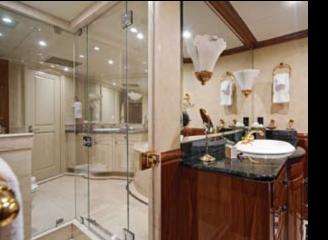

The master stateroom is elegantly designed, offering guests an adjacent study, generous accommodations and his and hers bathroom with separate Jacuzzi and double shower.

The sundeck presents endless possibilities for relaxation. The Jacuzzi is surrounded by sun beds and chairs, and a cocktail bar has seating for five, which is a perfect place for entertaining any occasion.