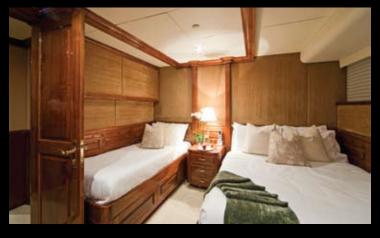

The master stateroom is elegantly designed, offering guests an adjacent study, generous accommodations and his and hers bathroom with separate Jacuzzi and double shower.

The sundeck presents endless possibilities for relaxation. The Jacuzzi is surrounded by sun beds and chairs, and a cocktail bar has seating for five, which is a perfect place for entertaining any occasion.