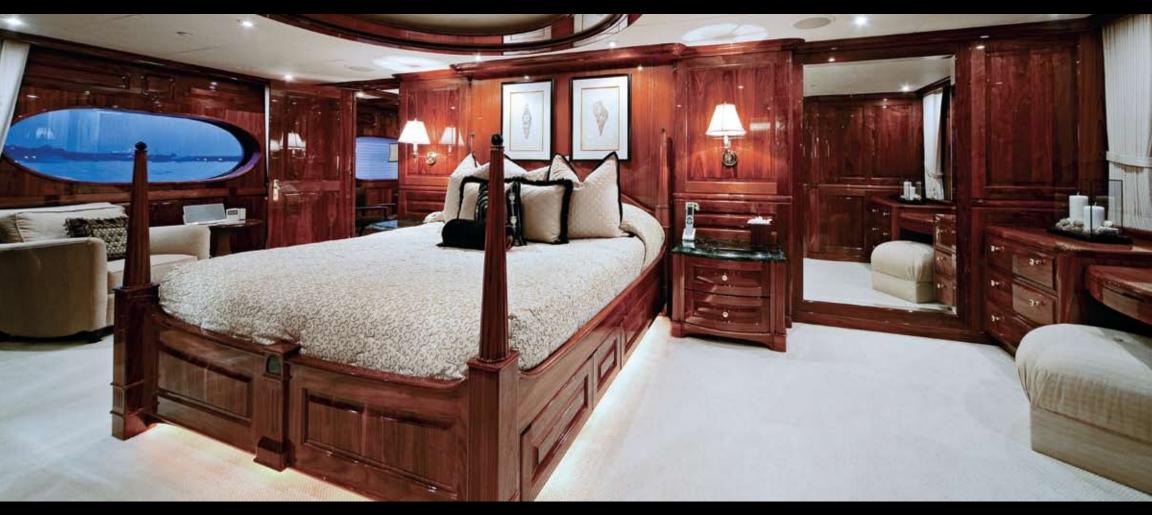

The master stateroom is elegantly designed, offering guests an adjacent study, generous accommodations and his and hers bathroom with separate Jacuzzi and double shower.

The sundeck presents endless possibilities for relaxation. The Jacuzzi is surrounded by sun beds and chairs, and a cocktail bar has seating for five, which is a perfect place for entertaining any occasion.