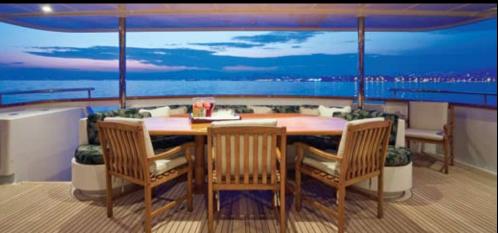

DINING FOR TWELVE WITH EXTRAORDINARY VIEWS

The bridge deck is well appointed with two large plasma televisions, a cozy pub bar and plenty of seating arrangements.

AL FRESCO DINING ON THE AFT DECK AT ITS BEST