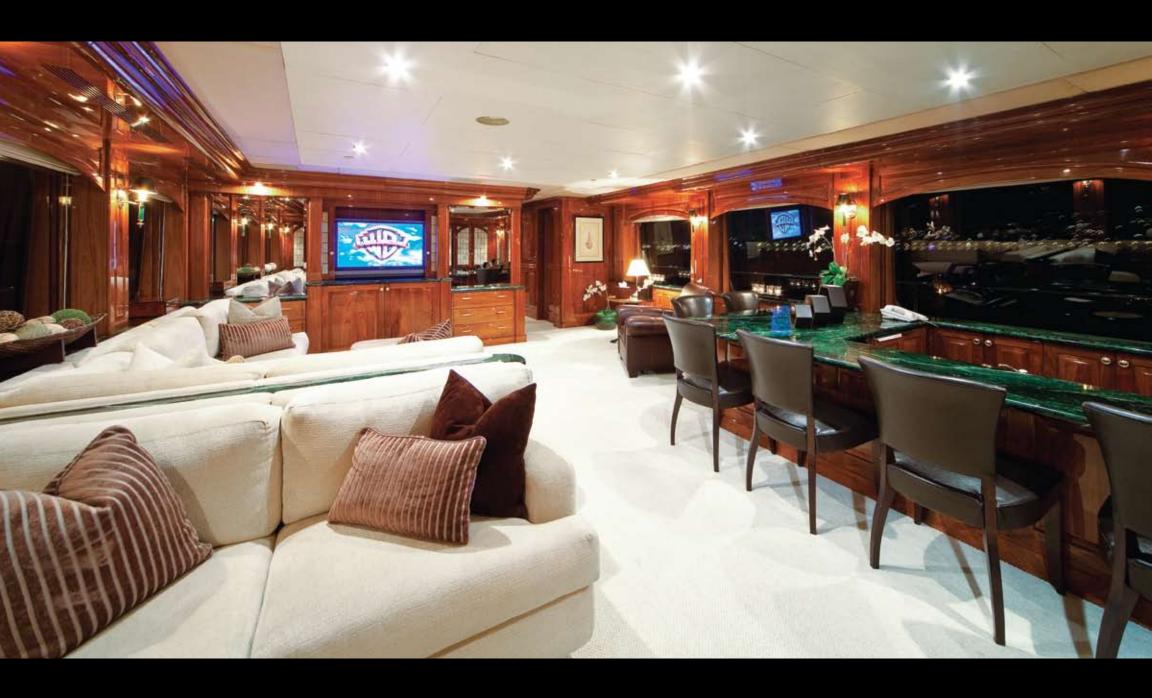

DINING FOR TWELVE WITH EXTRAORDINARY VIEWS

The bridge deck is well appointed with two large plasma televisions, a cozy pub bar and plenty of seating arrangements.

AL FRESCO DINING ON THE AFT DECK AT ITS BEST