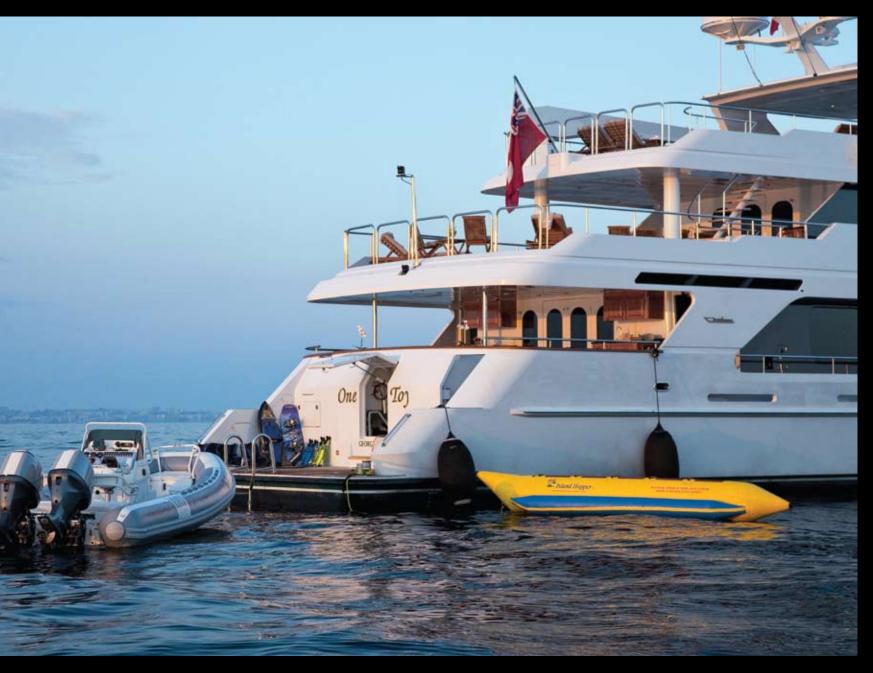

#### **AMENITIES**

WAKEBOARD

31' JUPITER DINGHY

4 WAVERUNNERS

21' NOVURANIA

1 X 2 PERSON SIT-ON-TOP KAYAKS

TOW BEHIND WATER TOYS

BEACH AND SNORKELING GEAR

ASSORTED FISHING GEAR

**ELEVATOR** 

**JACUZZI** 

EXERCISE BIKE