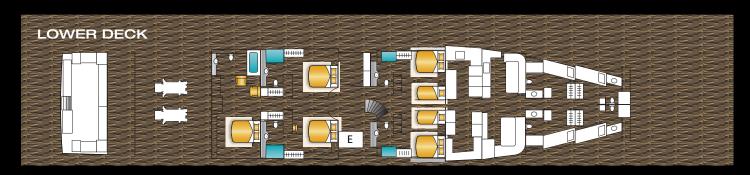

The master stateroom is elegantly designed, offering guests an adjacent study, generous accommodations and his and hers bathroom with separate Jacuzzi and double shower.

The sundeck presents endless possibilities for relaxation. The Jacuzzi is surrounded by sun beds and chairs, and a cocktail bar has seating for five, which is a perfect place for entertaining any occasion.

### **SPECIFICATIONS**

BUILDER: CHRISTENSEN

YEAR: 2001

LENGTH: 155' (47.2 M)

BEAM: 28' (8.5 M)

DRAFT: 7' (2.1 M)

STATEROOMS: 6

NUMBER OF GUESTS: 12