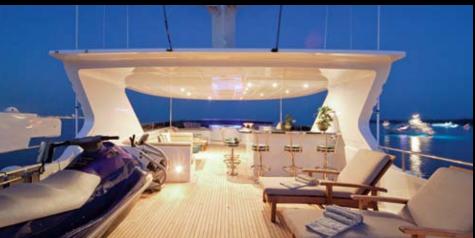

DINING FOR TWELVE WITH EXTRAORDINARY VIEWS

The bridge deck is well appointed with two large plasma televisions, a cozy pub bar and plenty of seating arrangements.

AL FRESCO DINING ON THE AFT DECK AT ITS BEST