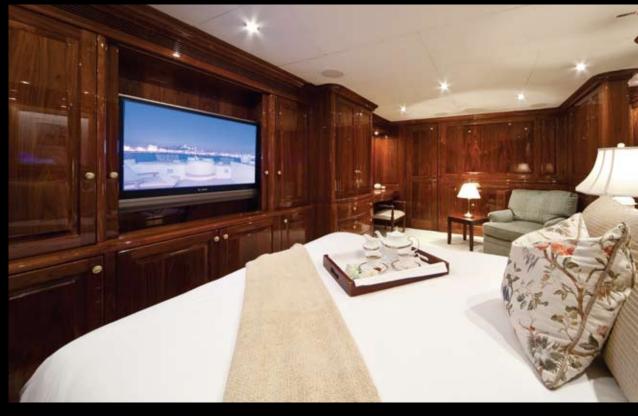

DINING FOR TWELVE WITH EXTRAORDINARY VIEWS

The bridge deck is well appointed with two large plasma televisions, a cozy pub bar and plenty of seating arrangements.

AL FRESCO DINING ON THE AFT DECK AT ITS BEST