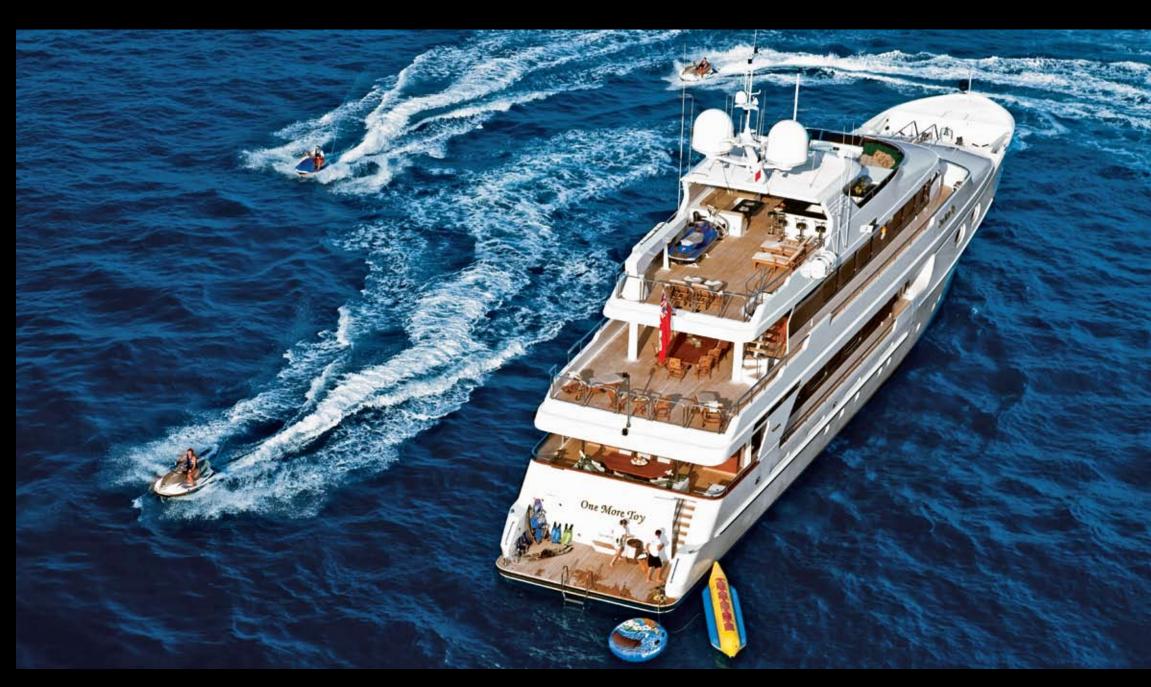

The master stateroom is elegantly designed, offering guests an adjacent study, generous accommodations and his and hers bathroom with separate Jacuzzi and double shower.

The sundeck presents endless possibilities for relaxation. The Jacuzzi is surrounded by sun beds and chairs, and a cocktail bar has seating for five, which is a perfect place for entertaining any occasion.

#### **AMENITIES**

WAKEBOARD

31' JUPITER DINGHY

4 WAVERUNNERS

21' NOVURANIA

1 X 2 PERSON SIT-ON-TOP KAYAKS

TOW BEHIND WATER TOYS

BEACH AND SNORKELING GEAR