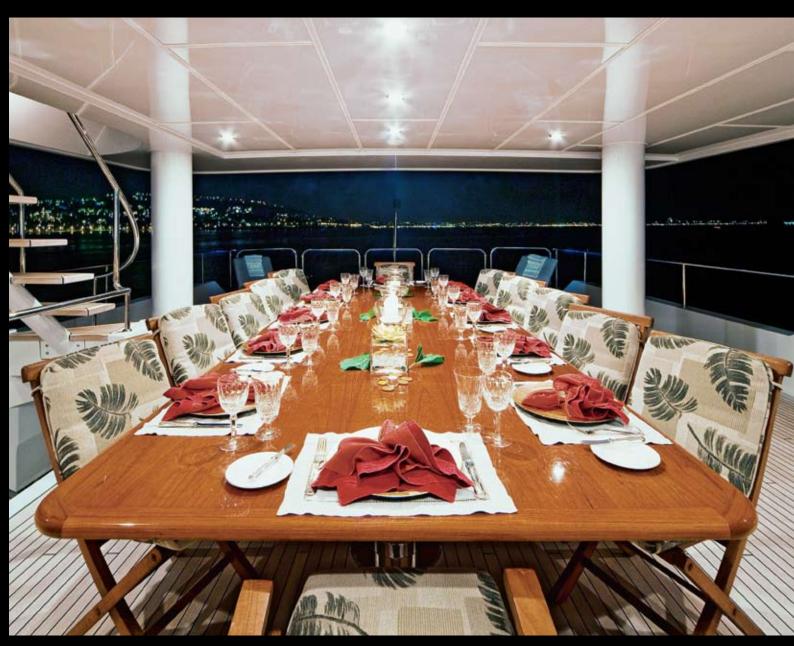

DINING FOR TWELVE WITH EXTRAORDINARY VIEWS

The bridge deck is well appointed with two large plasma televisions, a cozy pub bar and plenty of seating arrangements.

AL FRESCO DINING ON THE AFT DECK AT ITS BEST