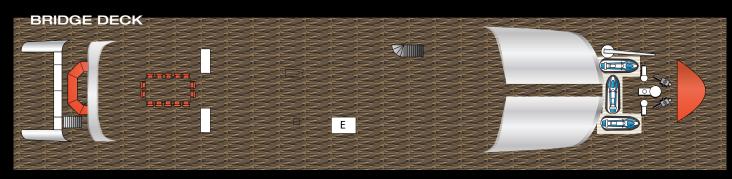

DINING FOR TWELVE WITH EXTRAORDINARY VIEWS

The bridge deck is well appointed with two large plasma televisions, a cozy pub bar and plenty of seating arrangements.

AL FRESCO DINING ON THE AFT DECK AT ITS BEST