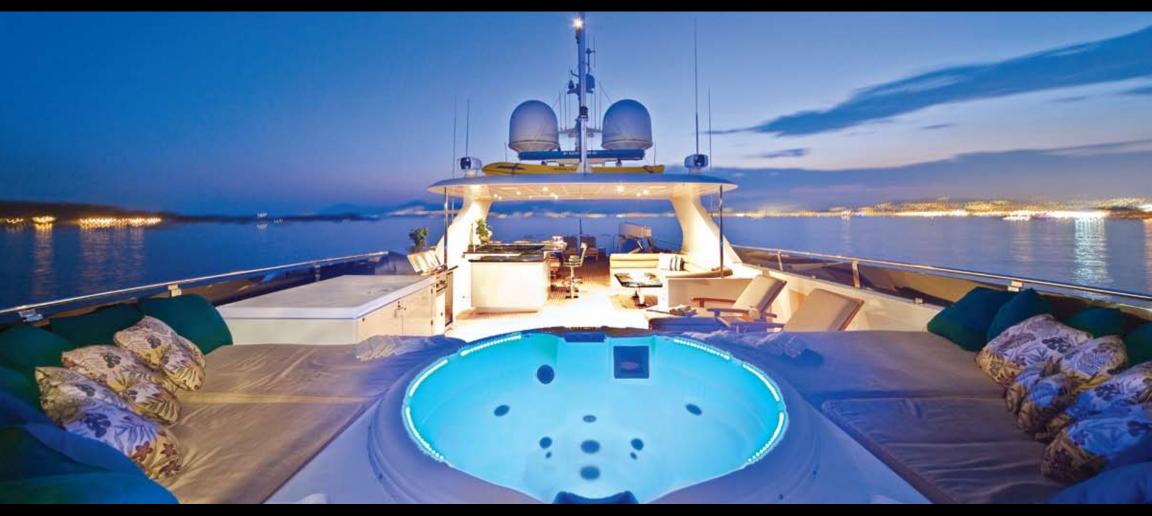

The master stateroom is elegantly designed, offering guests an adjacent study, generous accommodations and his and hers bathroom with separate Jacuzzi and double shower.

The sundeck presents endless possibilities for relaxation. The Jacuzzi is surrounded by sun beds and chairs, and a cocktail bar has seating for five, which is a perfect place for entertaining any occasion.

#### **SUNDECK**

Photos: Marc Paris/Kirk Russell | Design and Production: IYC. Fort Lauderdale, FL 1009