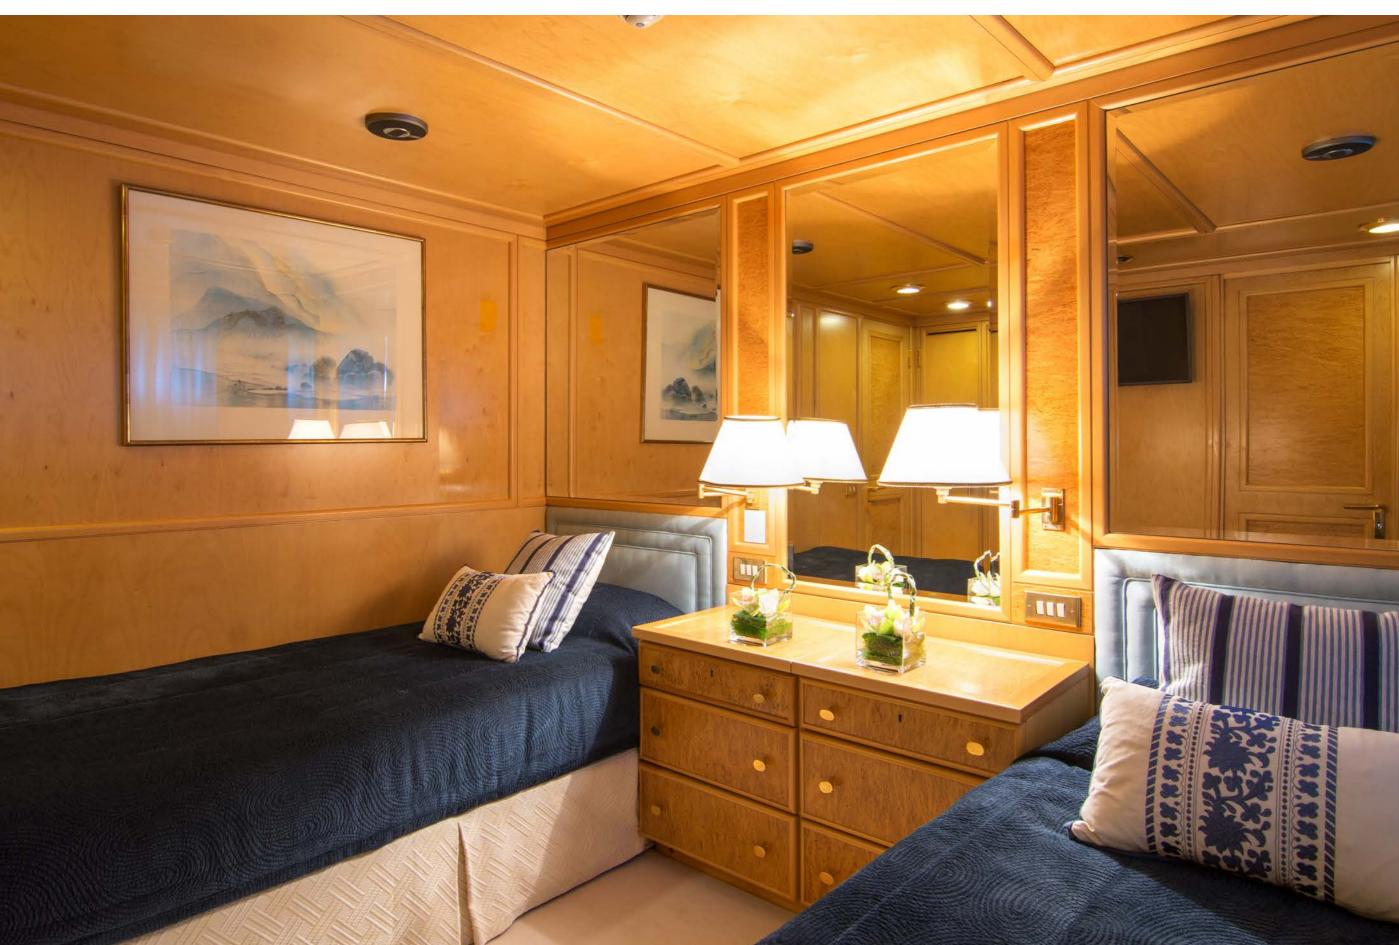

## YACHT FOR CHARTER | O'NATALINA | 56.00M / 183' 9" | TWIN ENSUITE

# YACHT FOR CHARTER | O'NATALINA | 56.00M / 183' 9" | TWIN ENSUITE