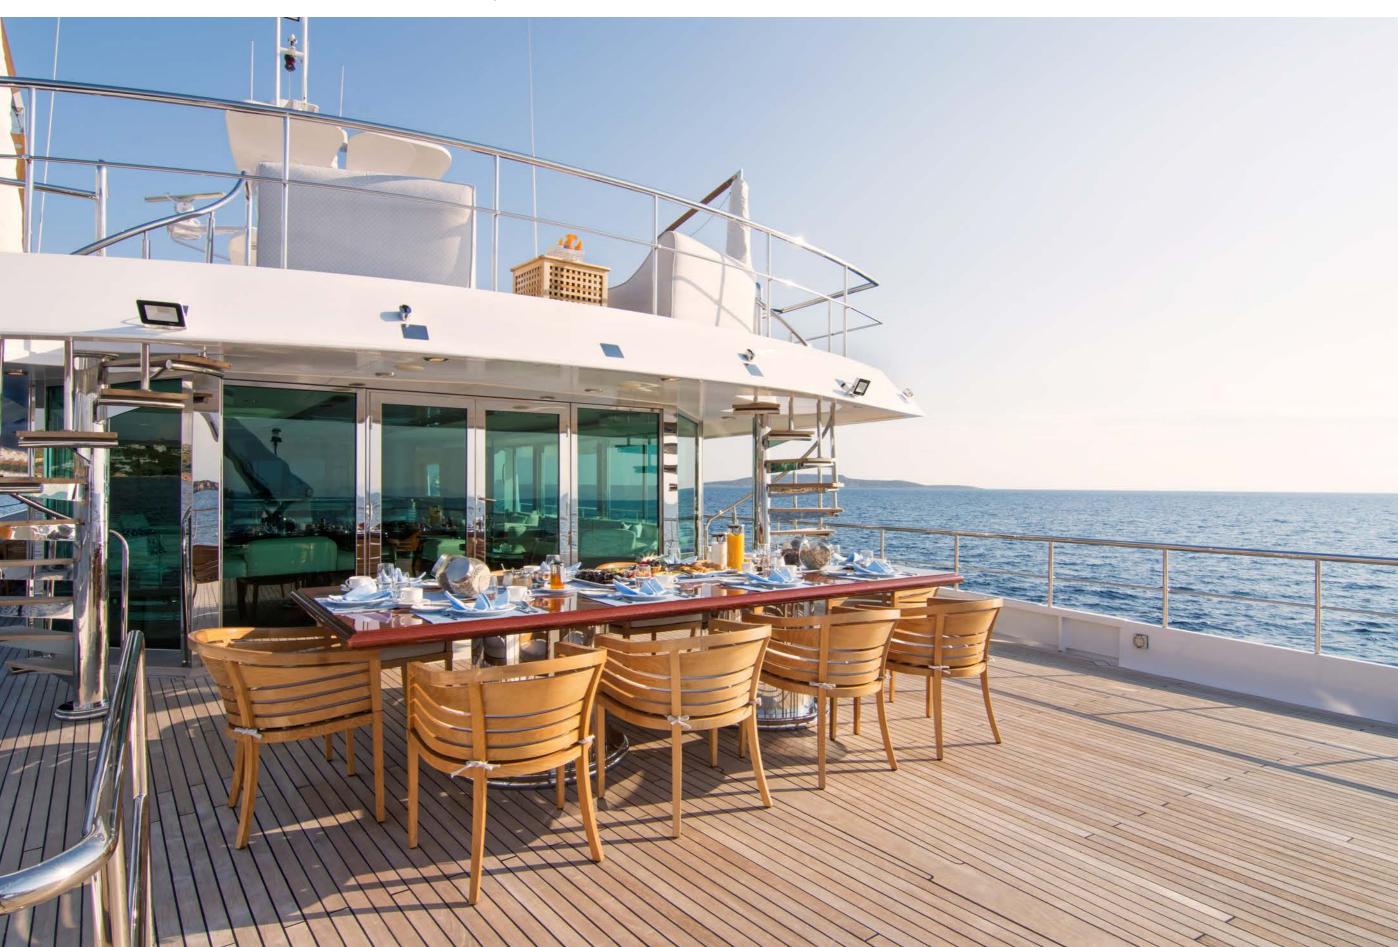

## YACHT FOR CHARTER | O'NATALINA | 56.00M / 183' 9" | UPPER DECK

YACHT FOR CHARTER | O'NATALINA | 56.00M / 183' 9" | TENDERS & TOYS