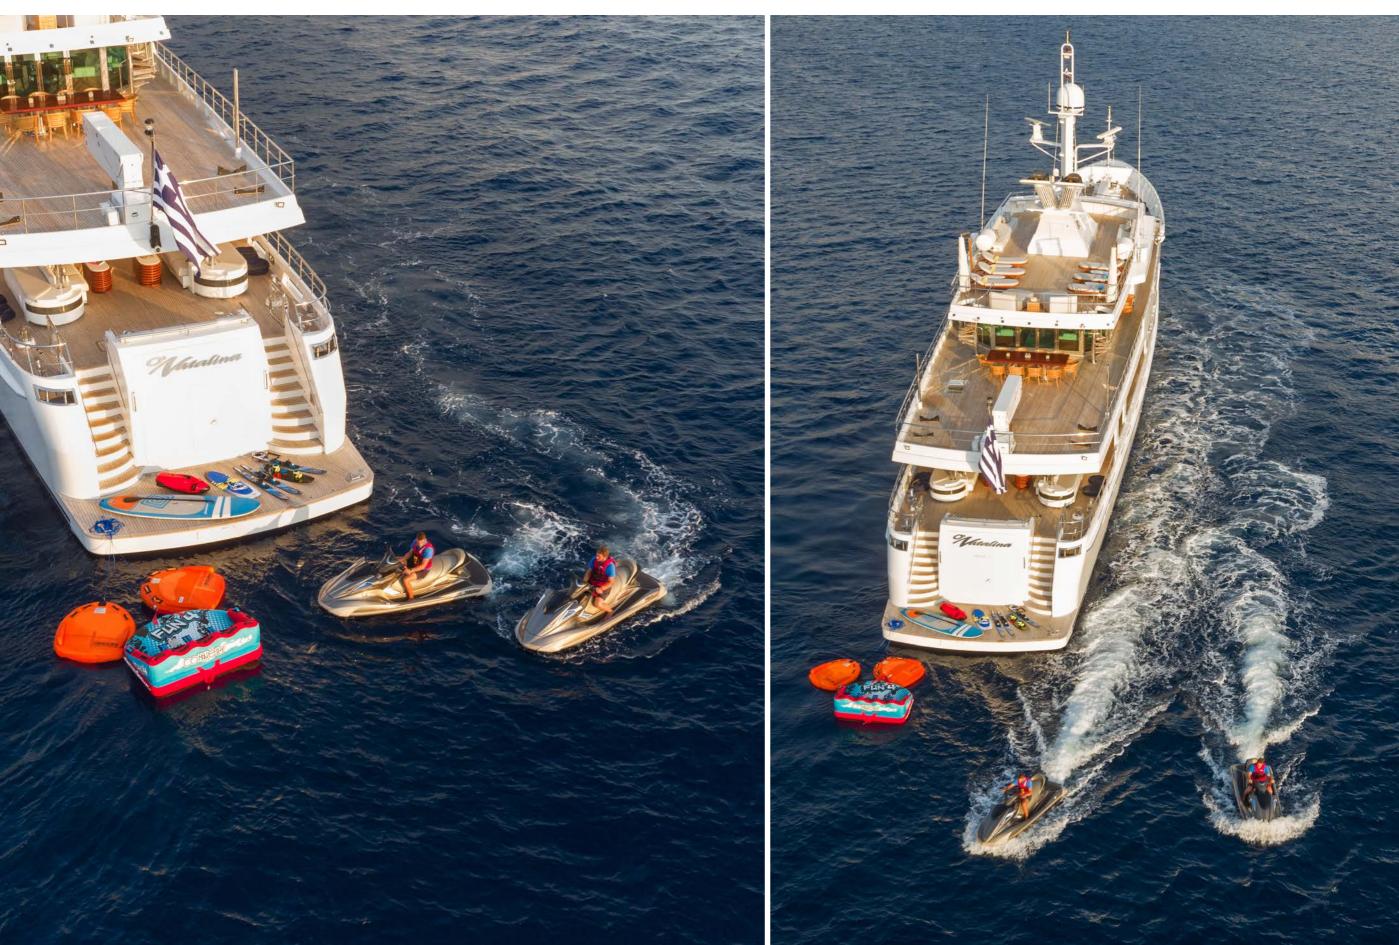

## YACHT FOR CHARTER | O'NATALINA | 56.00M / 183' 9" | UPPER DECK

YACHT FOR CHARTER | O'NATALINA | 56.00M / 183' 9" | TENDERS & TOYS

#### **TENDERS & TOYS**

1 X 6M ZAR WELL-DECK WITH 150HP YAMAHA OUTBOARD (12 GUESTS)

1 X 4,5M SCANNER WITH 100HP YAMAHA OUTBOARD (7GUESTS)

2 X YAMAHA 1.8 FX SHO WAVE RUNNERS

1 X SEA BOB

WATER SKI EQUIPMENT

2 X STAND UP PADDLE (SUP)

1 X CANOE KAYAK SCK NEREUS (2 ADULTS + 1 KID)

3 X TUBES

WAKE SURF

WAKE BOARD

WATER SLIDE

RENDEZVOUS DIVING ONLY

Yachts offered are subject to availability. The particulars are believed to be correct but are not guaranteed and may not be used for contractual purposes. Specification provided for information only.

# YACHT FOR CHARTER | O'NATALINA | 56.00M / 183' 9" | TENDERS & TOYS