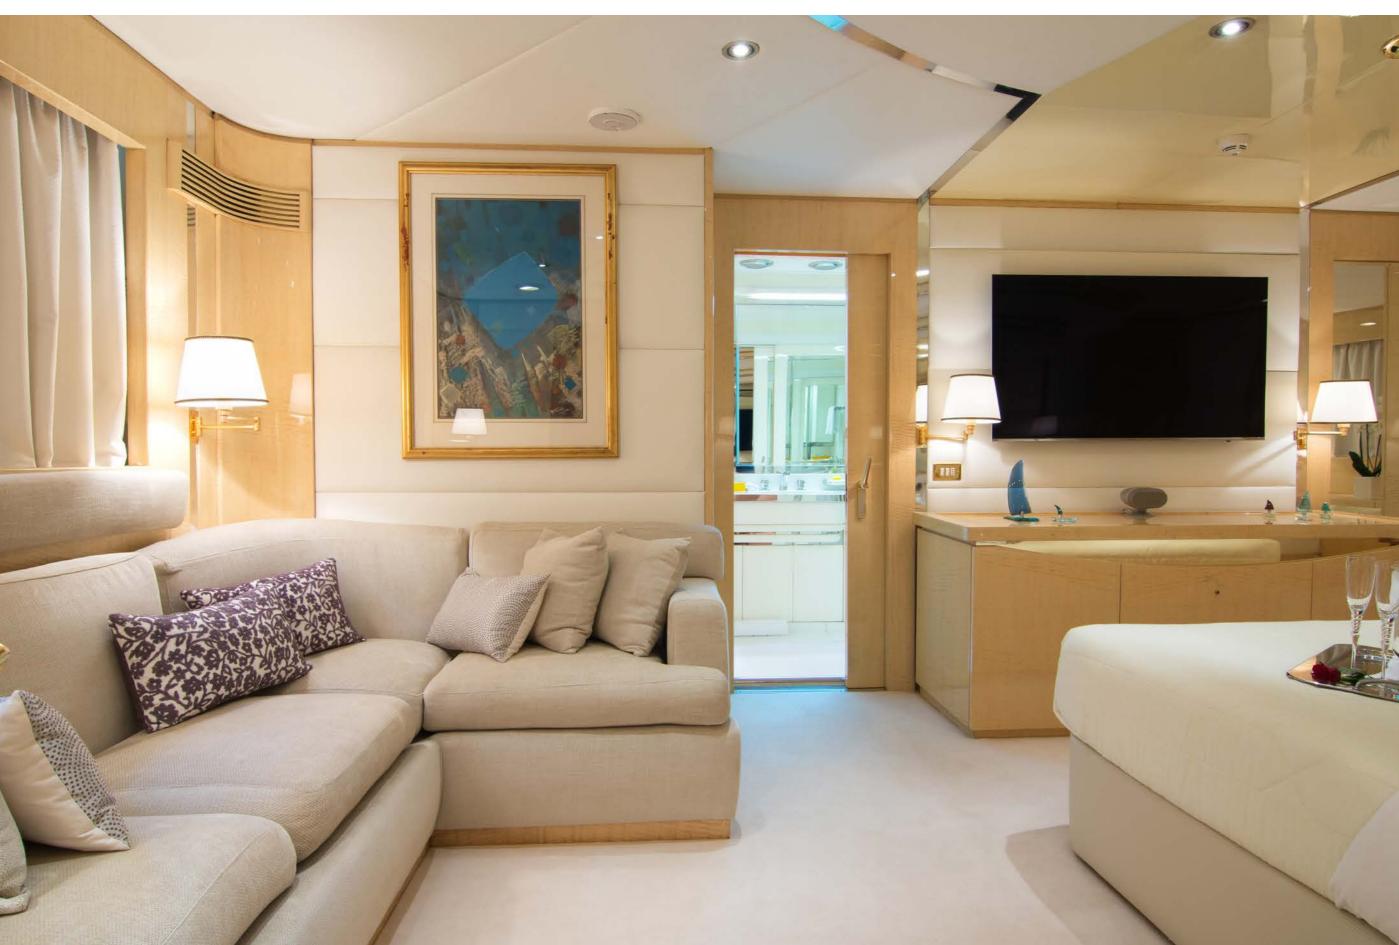

## YACHT FOR CHARTER | O'NATALINA | 56.00M / 183' 9" | MAIN SALON

YACHT FOR CHARTER | O'NATALINA | 56.00M / 183' 9" | DINING AREA

YACHT FOR CHARTER | O'NATALINA | 56.00M / 183' 9" | MASTER SUITE

YACHT FOR CHARTER | O'NATALINA | 56.00M / 183' 9" | MASTER ENSUITE

#### YACHT FOR CHARTER | O'NATALINA | 56.00M / 183' 9" | VIP AFT ENSUITE

YACHT FOR CHARTER | O'NATALINA | 56.00M / 183' 9" | DOUBLE SUITE