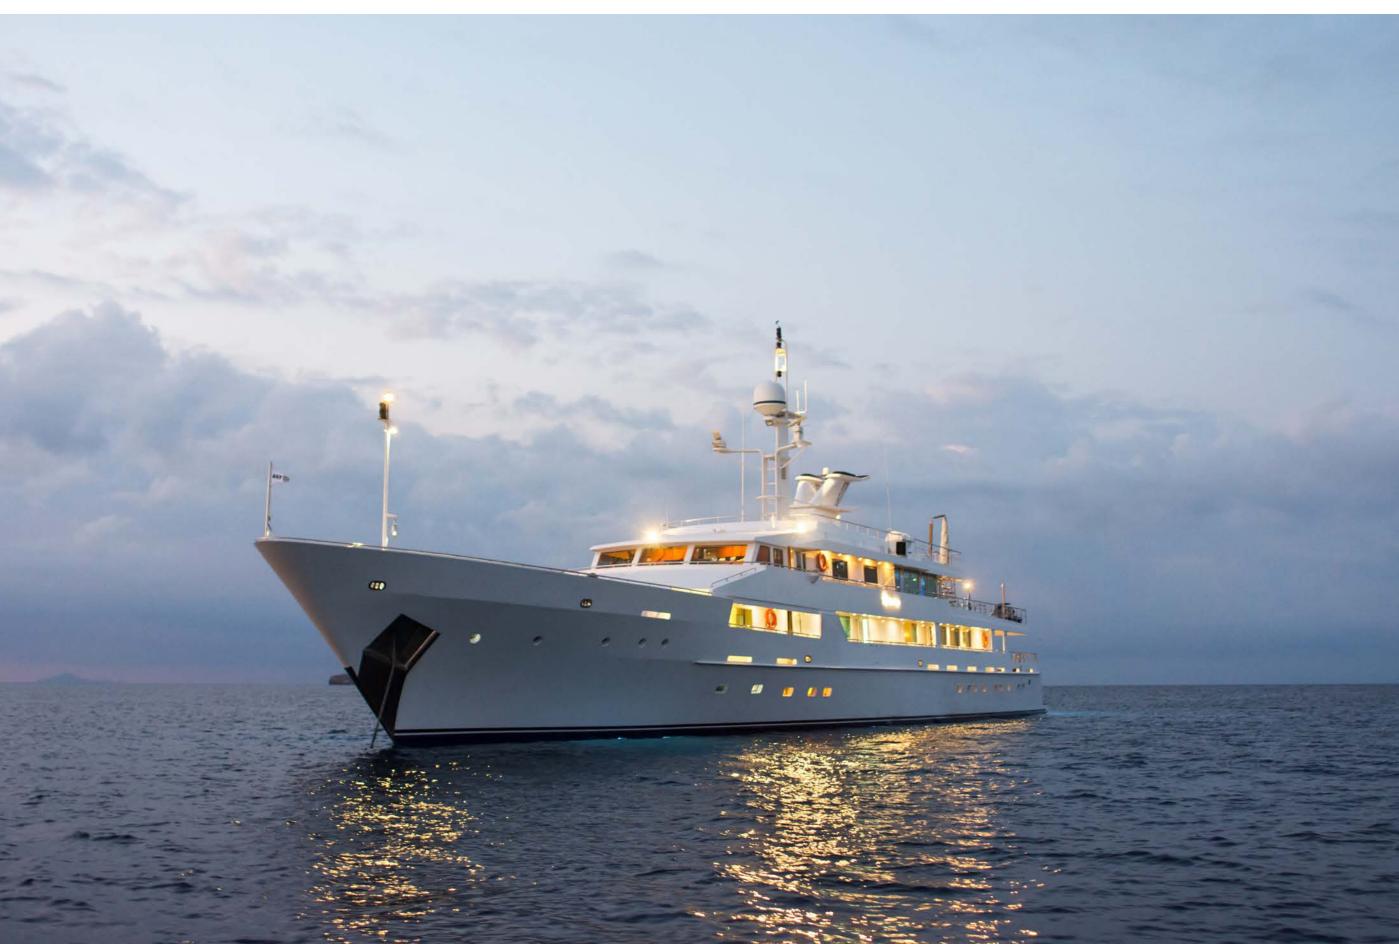

# O'NATALINA

## YACHT FOR CHARTER | O'NATALINA | 56.00M / 183' 9"

| BUILDER              | PICCHIOTTI                                        |   |
|----------------------|---------------------------------------------------|---|
|                      |                                                   |   |
| BUILT / REFIT        | 1985 / 2017                                       |   |
| BEAM                 | 9.20M / 30' 2"                                    |   |
| STATEROOMS           | 7                                                 |   |
| GUESTS               | 12                                                |   |
| CABIN CONFIGURATION  | 2 CONVERTIBLE, 5 DOUBLE                           |   |
| NUMBER OF BEDS       | 9                                                 |   |
| CREW                 | 11                                                |   |
| SPEED                | 15.5 KNOTS / 17 MAX                               | - |
| CRUISING AREA SUMMER | GREECE - AEGEAN/CYCLADES SEA, GREECE - IONIAN SEA |   |
| WEEKLY RATE HIGH     | € 185,000                                         |   |
| WEEKLY RATE LOW      | € 145,000                                         |   |