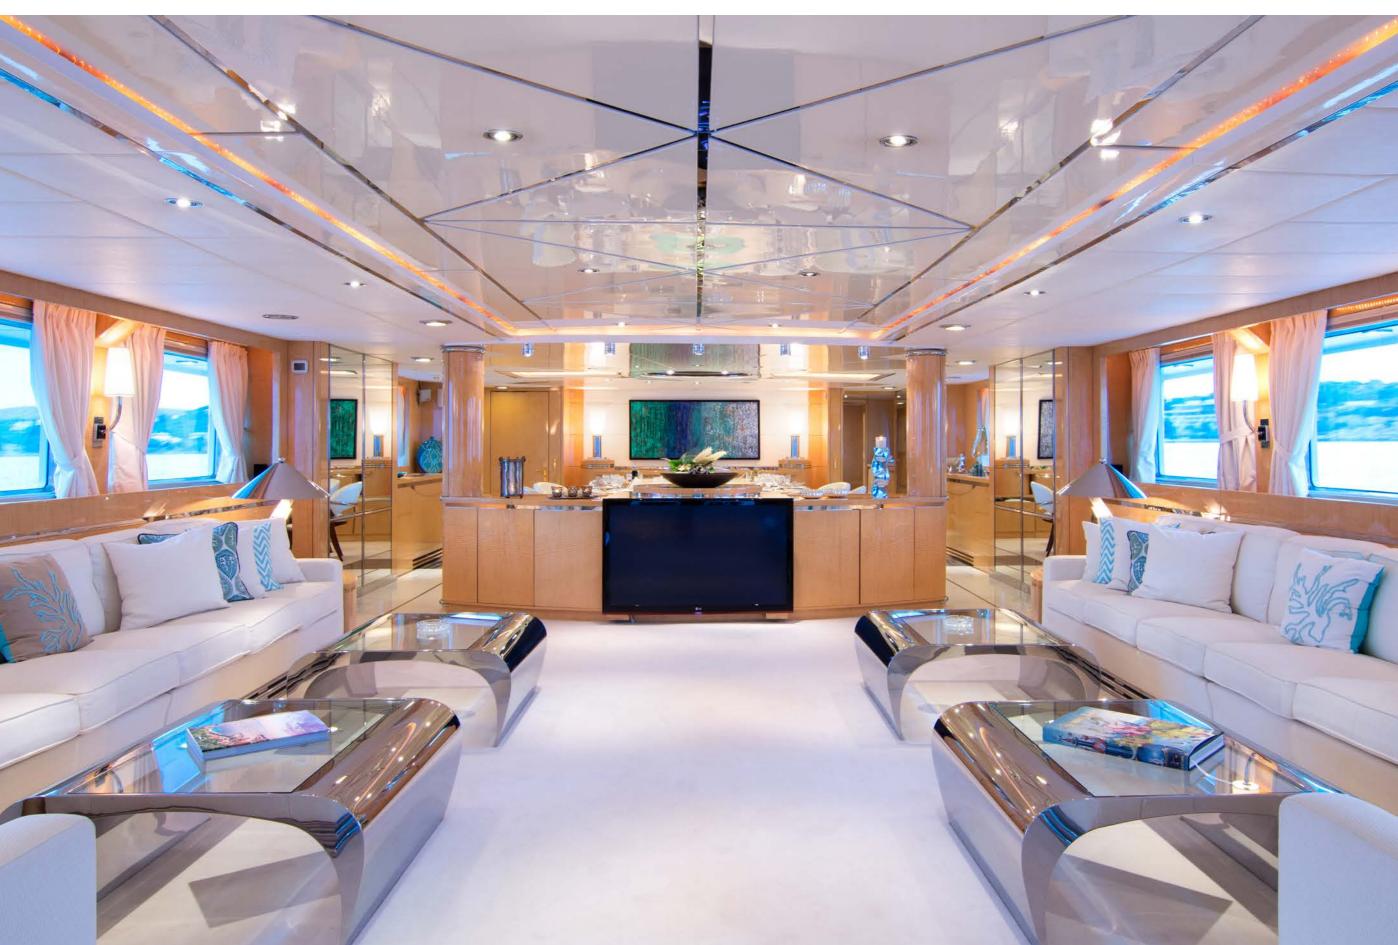

## YACHT FOR CHARTER | O'NATALINA | 56.00M / 183' 9" | MAIN SALON

## YACHT FOR CHARTER | O'NATALINA | 56.00M / 183' 9" | MAIN SALON

YACHT FOR CHARTER | O'NATALINA | 56.00M / 183' 9" | DINING AREA

YACHT FOR CHARTER | O'NATALINA | 56.00M / 183' 9" | MASTER SUITE

YACHT FOR CHARTER | O'NATALINA | 56.00M / 183' 9" | MASTER ENSUITE