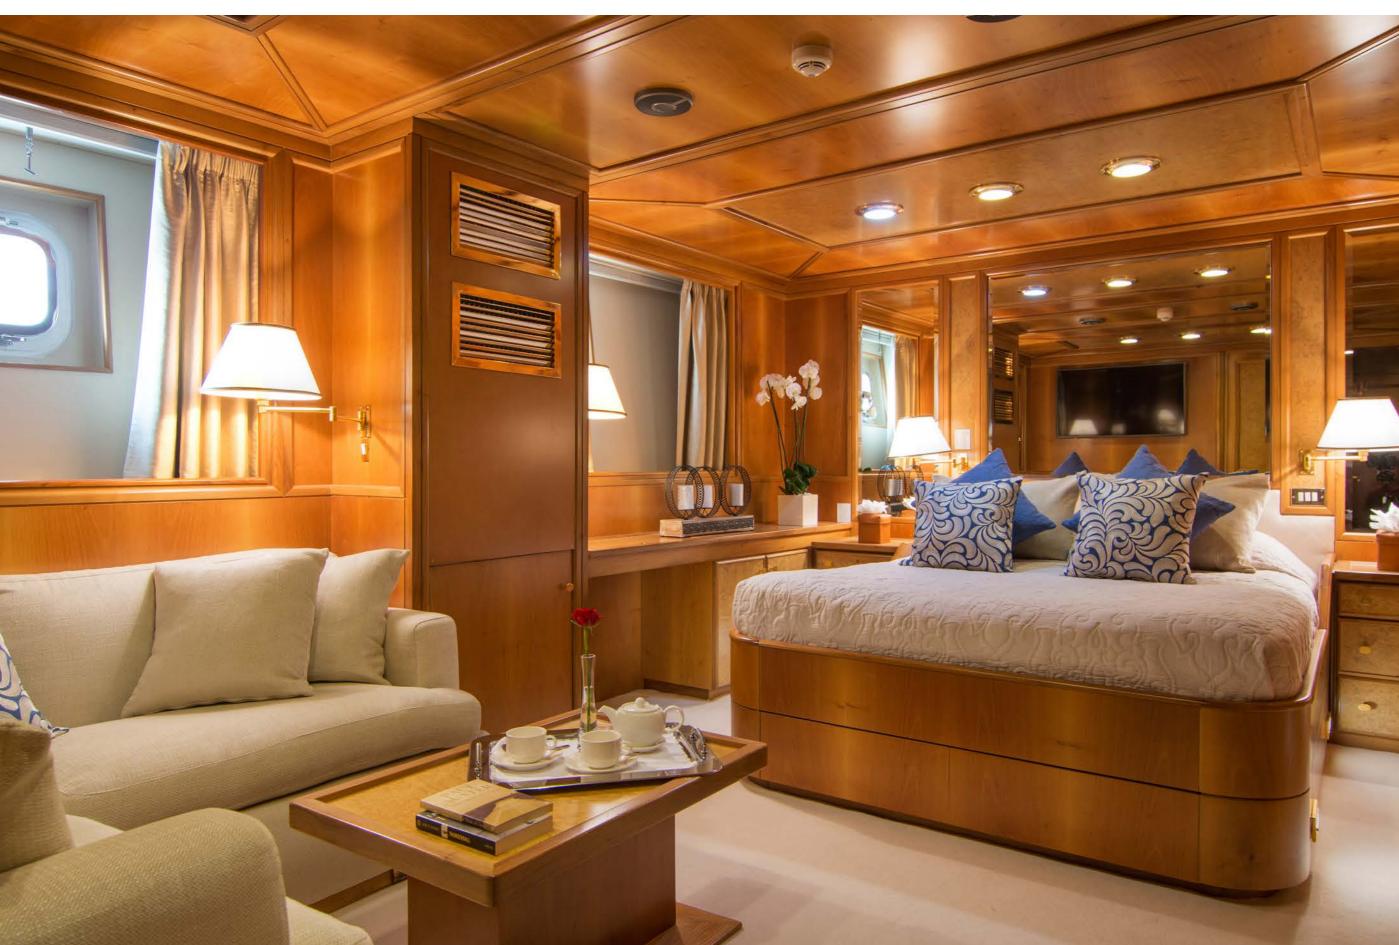

## YACHT FOR CHARTER | O'NATALINA | 56.00M / 183' 9" | MAIN SALON

YACHT FOR CHARTER | O'NATALINA | 56.00M / 183' 9" | DINING AREA

YACHT FOR CHARTER | O'NATALINA | 56.00M / 183' 9" | MASTER SUITE

YACHT FOR CHARTER | O'NATALINA | 56.00M / 183' 9" | MASTER ENSUITE