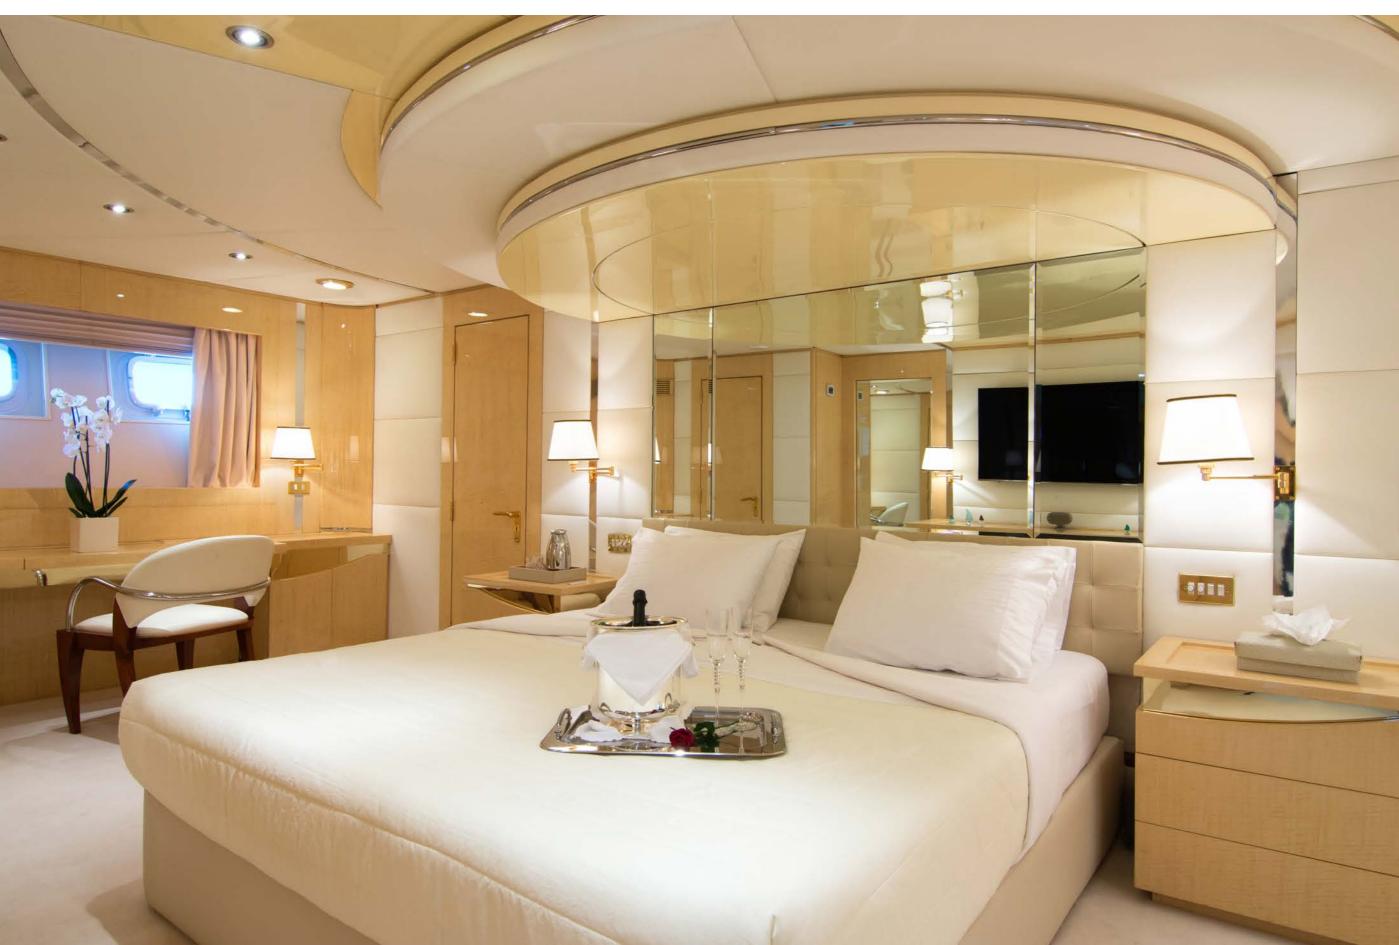

## YACHT FOR CHARTER | O'NATALINA | 56.00M / 183' 9" | MAIN SALON

YACHT FOR CHARTER | O'NATALINA | 56.00M / 183' 9" | DINING AREA

YACHT FOR CHARTER | O'NATALINA | 56.00M / 183' 9" | MASTER SUITE

YACHT FOR CHARTER | O'NATALINA | 56.00M / 183' 9" | MASTER ENSUITE