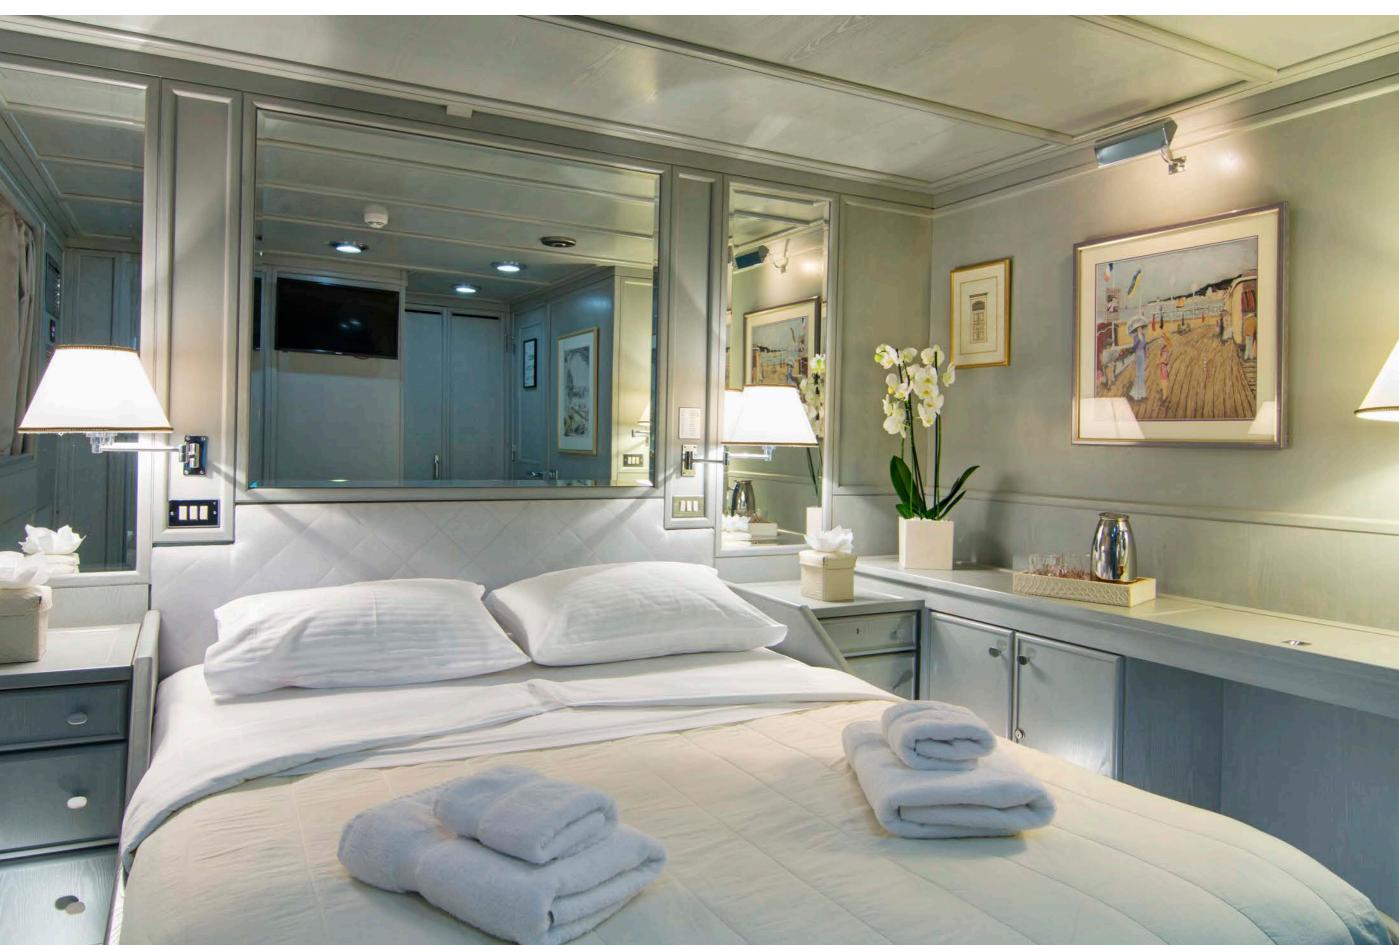

## YACHT FOR CHARTER | O'NATALINA | 56.00M / 183' 9" | TWIN ENSUITE

# YACHT FOR CHARTER | O'NATALINA | 56.00M / 183' 9" | TWIN ENSUITE