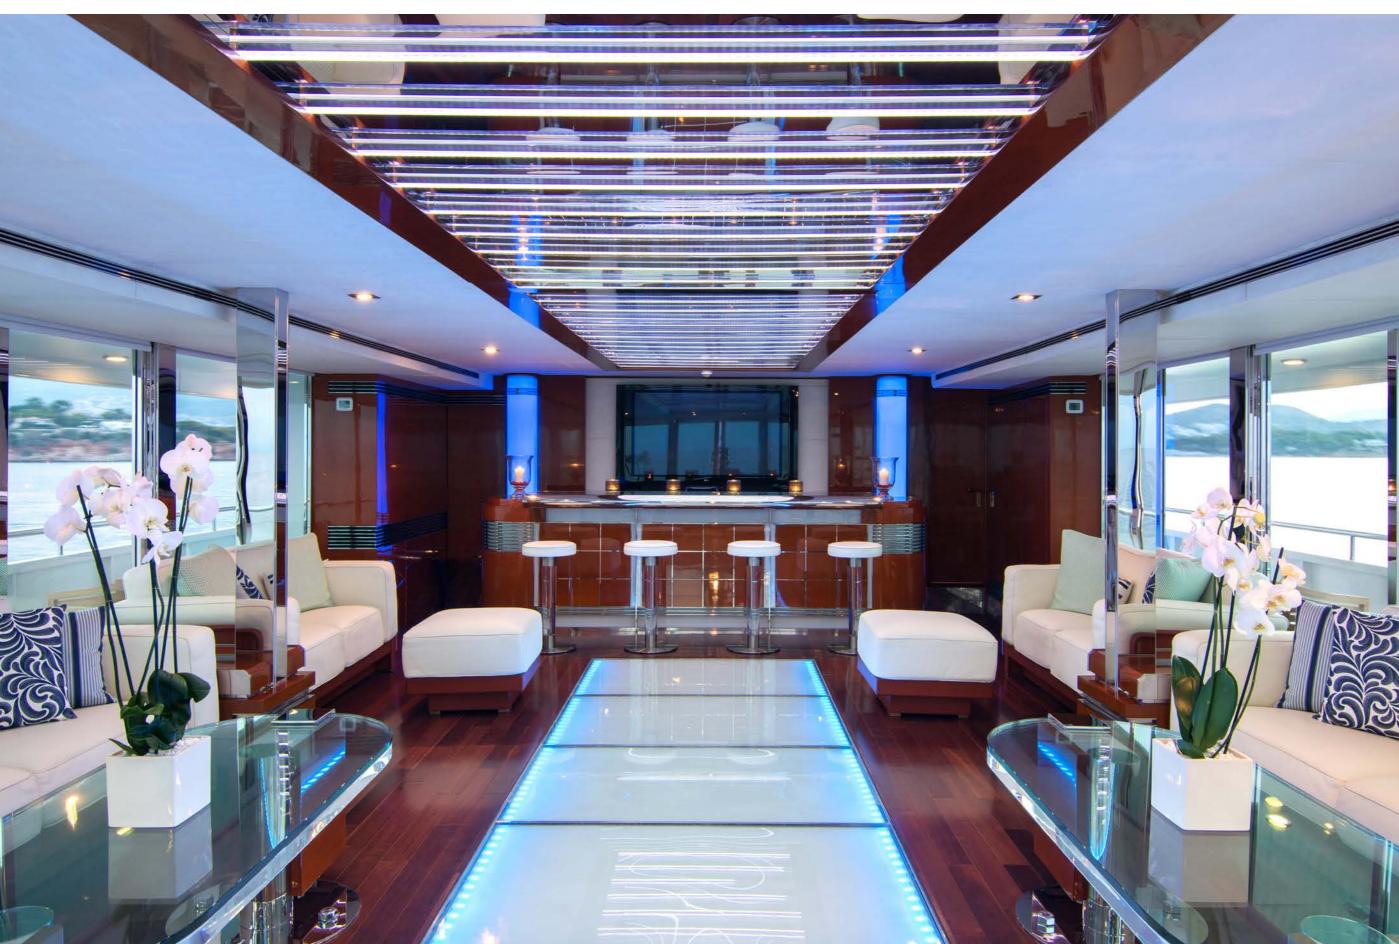

## YACHT FOR CHARTER | O'NATALINA | 56.00M / 183' 9" | UPPER DECK

YACHT FOR CHARTER | O'NATALINA | 56.00M / 183' 9" | TENDERS & TOYS