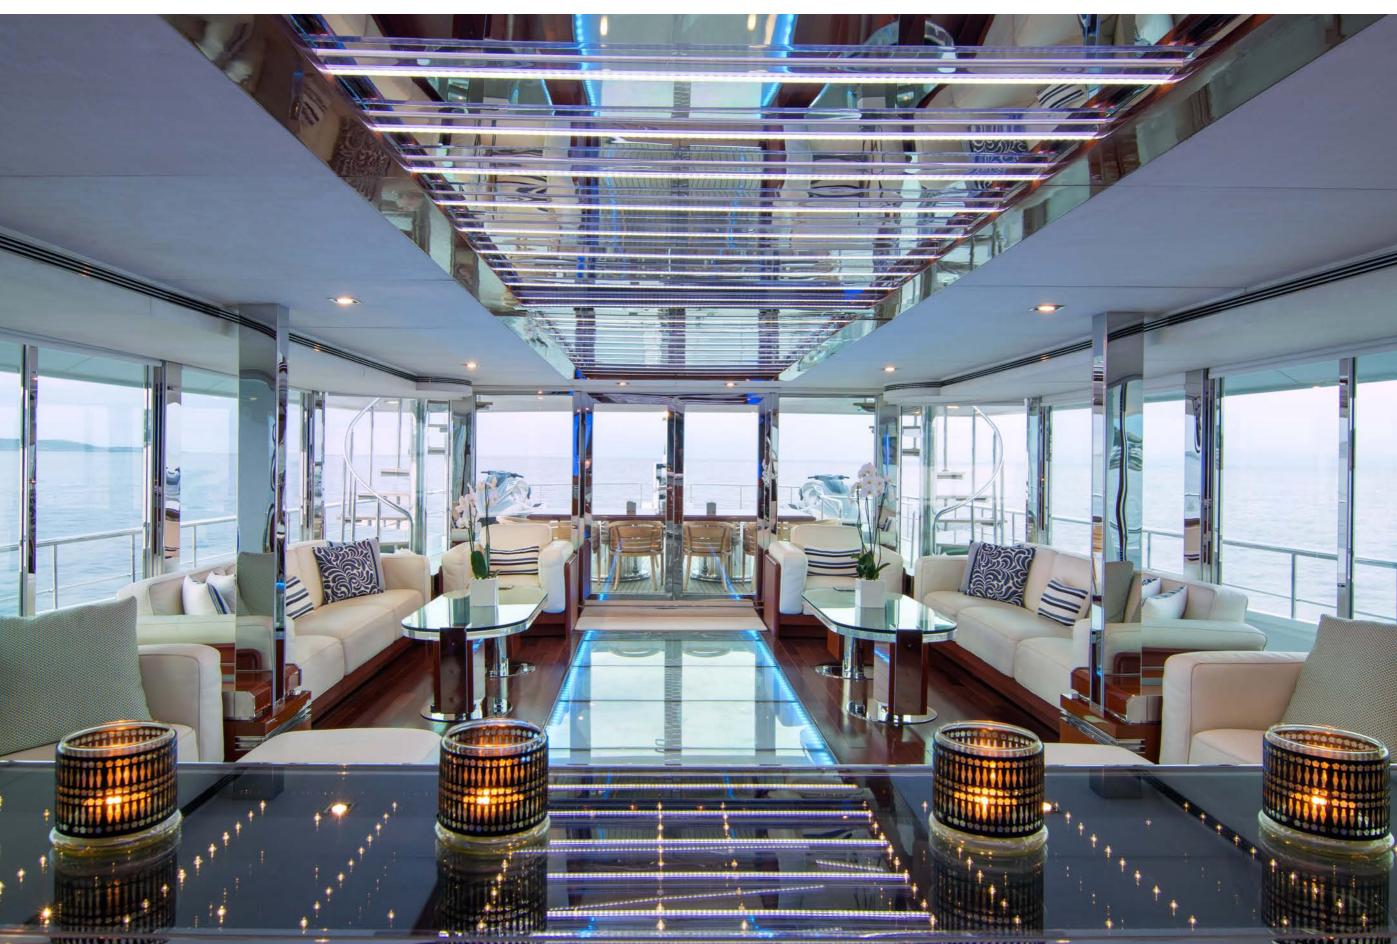

## YACHT FOR CHARTER | O'NATALINA | 56.00M / 183' 9" | MAIN SALON

## YACHT FOR CHARTER | O'NATALINA | 56.00M / 183' 9" | MAIN SALON

YACHT FOR CHARTER | O'NATALINA | 56.00M / 183' 9" | DINING AREA

YACHT FOR CHARTER | O'NATALINA | 56.00M / 183' 9" | MASTER SUITE

YACHT FOR CHARTER | O'NATALINA | 56.00M / 183' 9" | MASTER ENSUITE