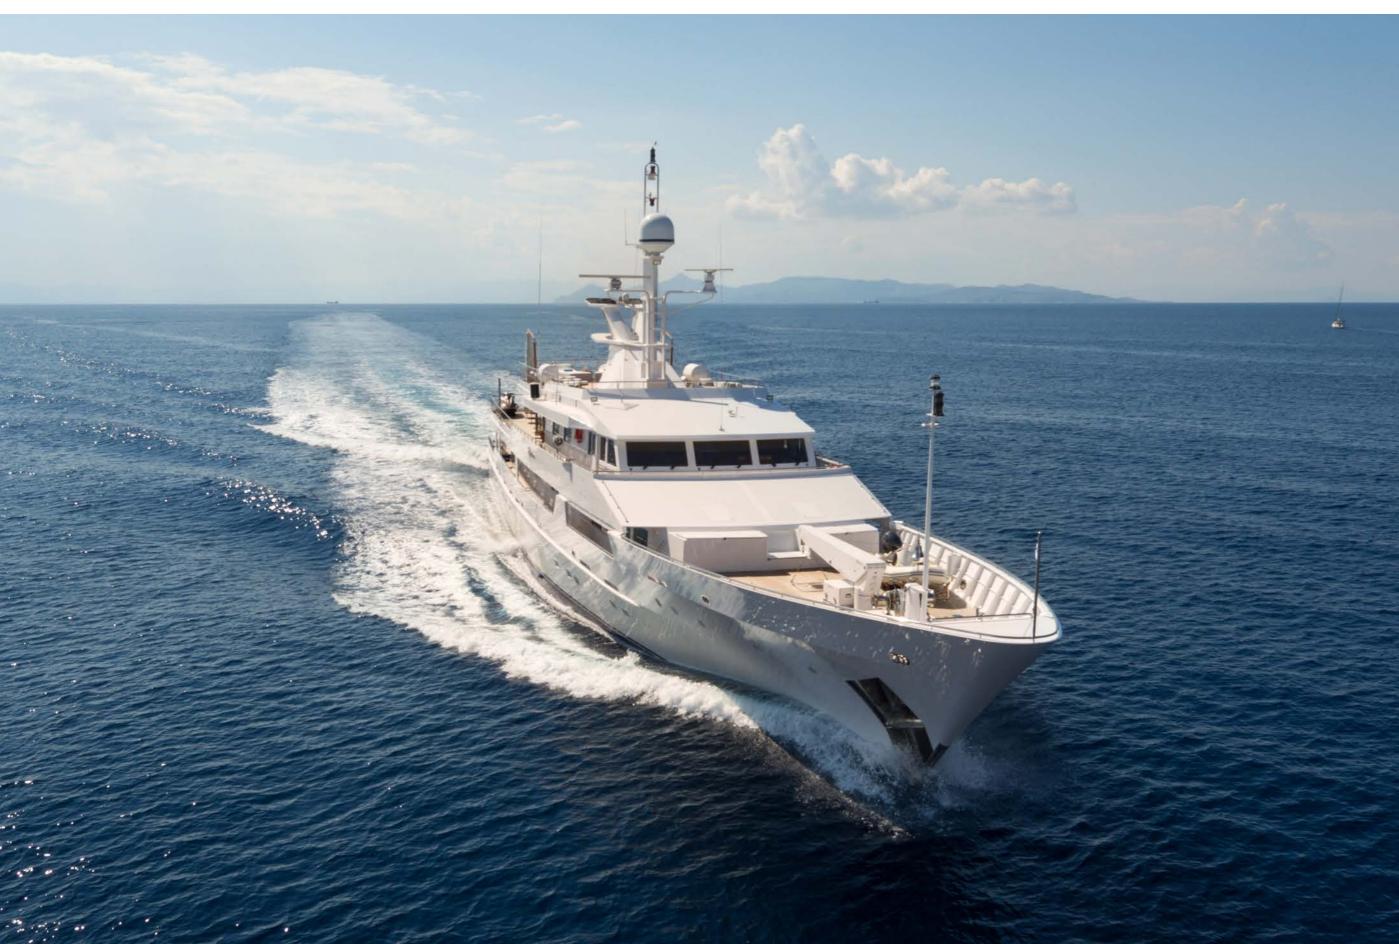

# O'NATALINA

## YACHT FOR CHARTER | O'NATALINA | 56.00M / 183' 9"

| BUILDER              | PICCHIOTTI                                        |   |
|----------------------|---------------------------------------------------|---|
|                      |                                                   |   |
| BUILT / REFIT        | 1985 / 2017                                       |   |
| BEAM                 | 9.20M / 30' 2"                                    |   |
| STATEROOMS           | 7                                                 |   |
| GUESTS               | 12                                                |   |
| CABIN CONFIGURATION  | 2 CONVERTIBLE, 5 DOUBLE                           |   |
| NUMBER OF BEDS       | 9                                                 |   |
| CREW                 | 11                                                |   |
| SPEED                | 15.5 KNOTS / 17 MAX                               | - |
| CRUISING AREA SUMMER | GREECE - AEGEAN/CYCLADES SEA, GREECE - IONIAN SEA |   |
| WEEKLY RATE HIGH     | € 185,000                                         |   |
| WEEKLY RATE LOW      | € 145,000                                         |   |