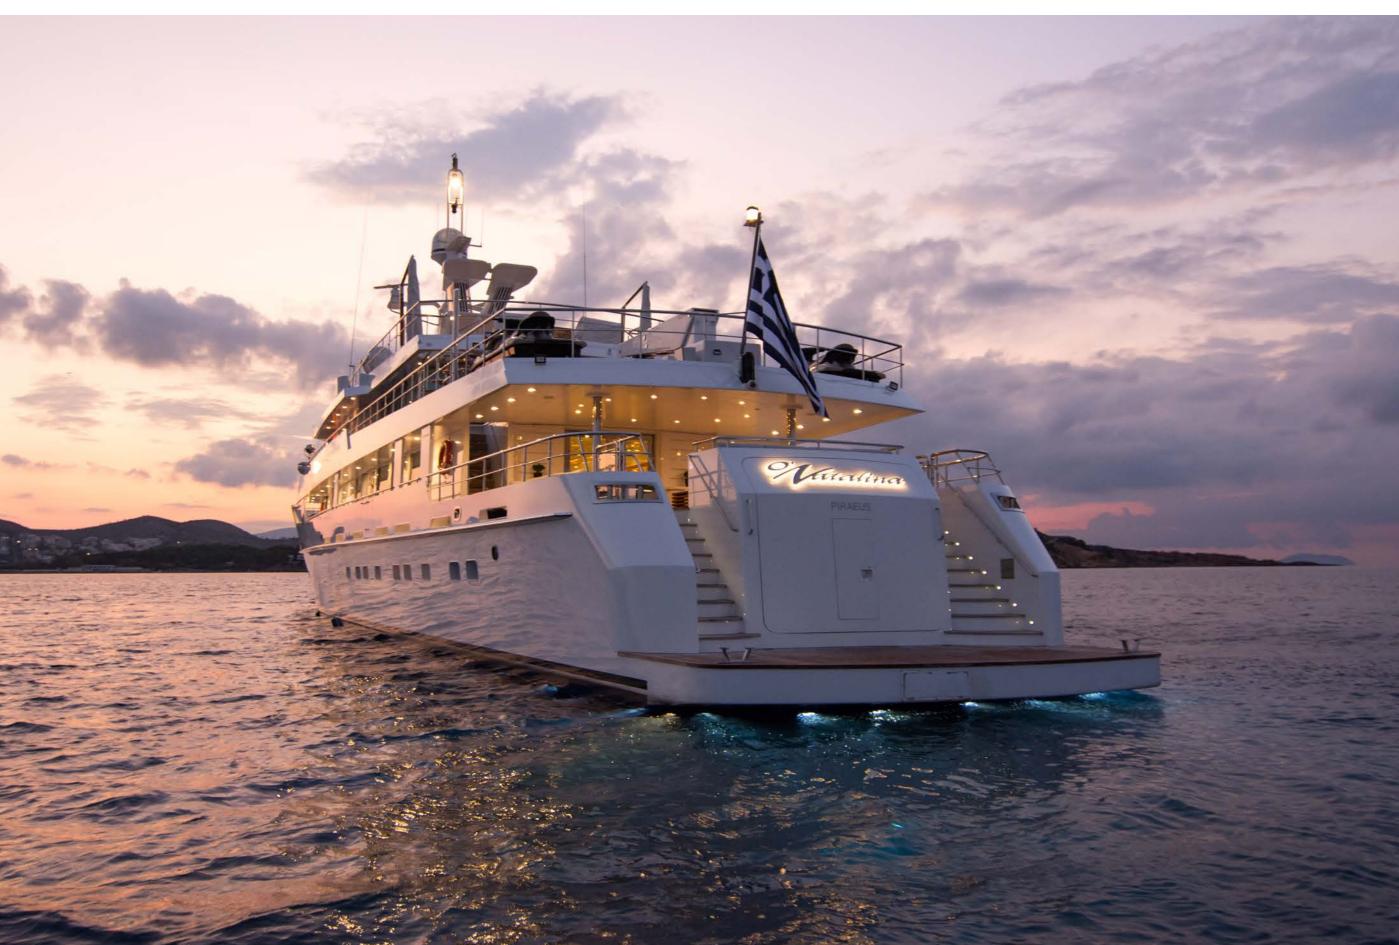

ded for information only.

#### **KEY POINTS**

- Extensive 2017 refit capturing the yacht's original charm
- Stabilizers underway
- Efficient fuel consumption of 350 ltrs/hour at 15,5 knots
- Elegant main salon with panoramic windows
- Comfortable dining table with a lazy Susan for 12 guests on the upper deck
- Luxury accommodation in all seven staterooms
- · Classically shaped exterior plus generous and spacious decks including a fantastic sundeck
- A portable projector for hosting movie nights under the starry sky
- Youthful and energetic crew manned by the charming Captain Vangelis

Yachts offered are subject to availability. The particulars are believed to be correct but are not guaranteed and may not be used for contractual purposes. Specification provided for information only.







## YACHT FOR CHARTER | O'NATALINA | 56.00M / 183' 9"



## YACHT FOR CHARTER | O'NATALINA | 56.00M / 183' 9" | MAIN SALON



## YACHT FOR CHARTER | O'NATALINA | 56.00M / 183' 9" | MAIN SALON



YACHT FOR CHARTER | O'NATALINA | 56.00M / 183' 9" | DINING AREA











YACHT FOR CHARTER | O'NATALINA | 56.00M / 183' 9" | MASTER SUITE



YACHT FOR CHARTER | O'NATALINA | 56.00M / 183' 9" | MASTER ENSUITE









#### YACHT FOR CHARTER | O'NATALINA | 56.00M / 183' 9" | VIP AFT ENSUITE







YACHT FOR CHARTER | O'NATALINA | 56.00M / 183' 9" | DOUBLE SUITE



## YACHT FOR CHARTER | O'NATALINA | 56.00M / 183' 9" | DOUBLE ENSUITE





## YACHT FOR CHARTER | O'NATALINA | 56.00M / 183' 9" | TWIN ENSUITE





# YACHT FOR CHARTER | O'NATALINA | 56.00M / 183' 9" | TWIN ENSUITE







## YACHT FOR CH