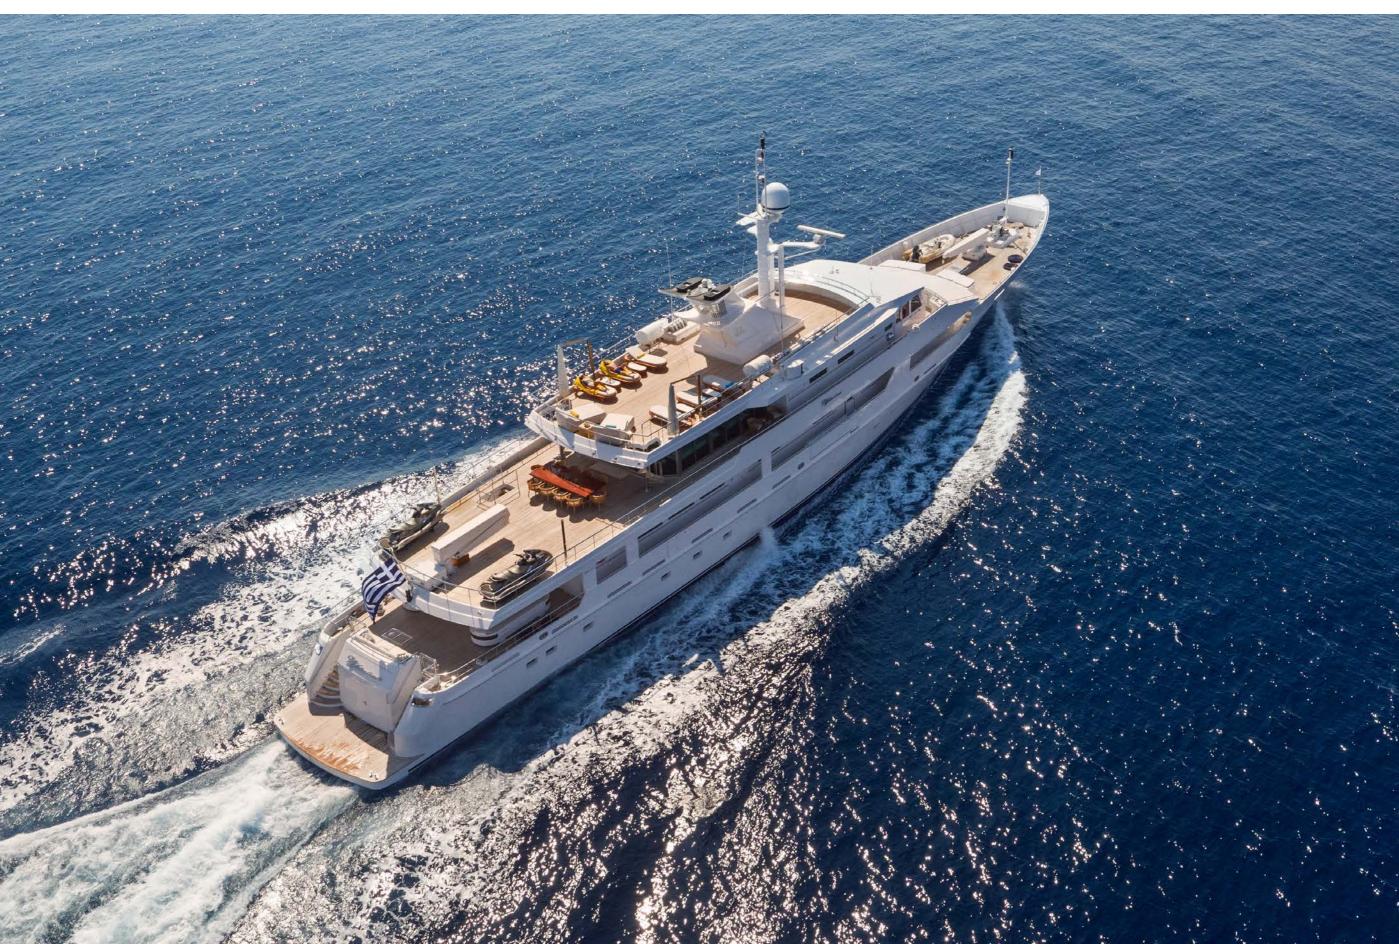

vided for information only.

#### **KEY POINTS**

- Extensive 2017 refit capturing the yacht's original charm
- Stabilizers underway
- Efficient fuel consumption of 350 ltrs/hour at 15,5 knots
- Elegant main salon with panoramic windows
- Comfortable dining table with a lazy Susan for 12 guests on the upper deck
- Luxury accommodation in all seven staterooms
- · Classically shaped exterior plus generous and spacious decks including a fantastic sundeck
- A portable projector for hosting movie nights under the starry sky
- Youthful and energetic crew manned by the charming Captain Vangelis

Yachts offered are subject to availability. The particulars are believed to be correct but are not guaranteed and may not be used for contractual purposes. Specification provided for information only.







## YACHT FOR CHARTER | O'NATALINA | 56.00M / 183' 9"



## YACHT FOR CHARTER | O'NATALINA | 56.00M / 183' 9" | MAIN SALON



## YACHT FOR CHARTER | O'NATALINA | 56.00M / 183' 9" | MAIN SALON



YACHT FOR CHARTER | O'NATALINA | 56.00M / 183' 9" | DINING AREA











YACHT FOR CHARTER | O'NATALINA | 56.00M / 183' 9" | MASTER SUITE



YACHT FOR CHARTER | O'NATALINA | 56.00M / 183' 9" | MASTER ENSUITE









#### YACHT FOR CHARTER | O'NATALINA | 56.00M / 183' 9" | VIP AFT ENSUITE







YACHT FOR CHARTER | O'NATALINA | 56.00M / 183' 9" | DOUBLE SUITE



## YACHT FOR CHARTER | O'NATALINA | 56.00M / 183' 9" | DOUBLE ENSUITE





## YACHT FOR CHARTER | O'NATALINA | 56.00M / 183' 9" | TWIN ENSUITE





# YACHT FOR CHARTER | O'NATALINA | 56.00M / 183' 9" | TWIN ENSUITE







## YACHT FOR