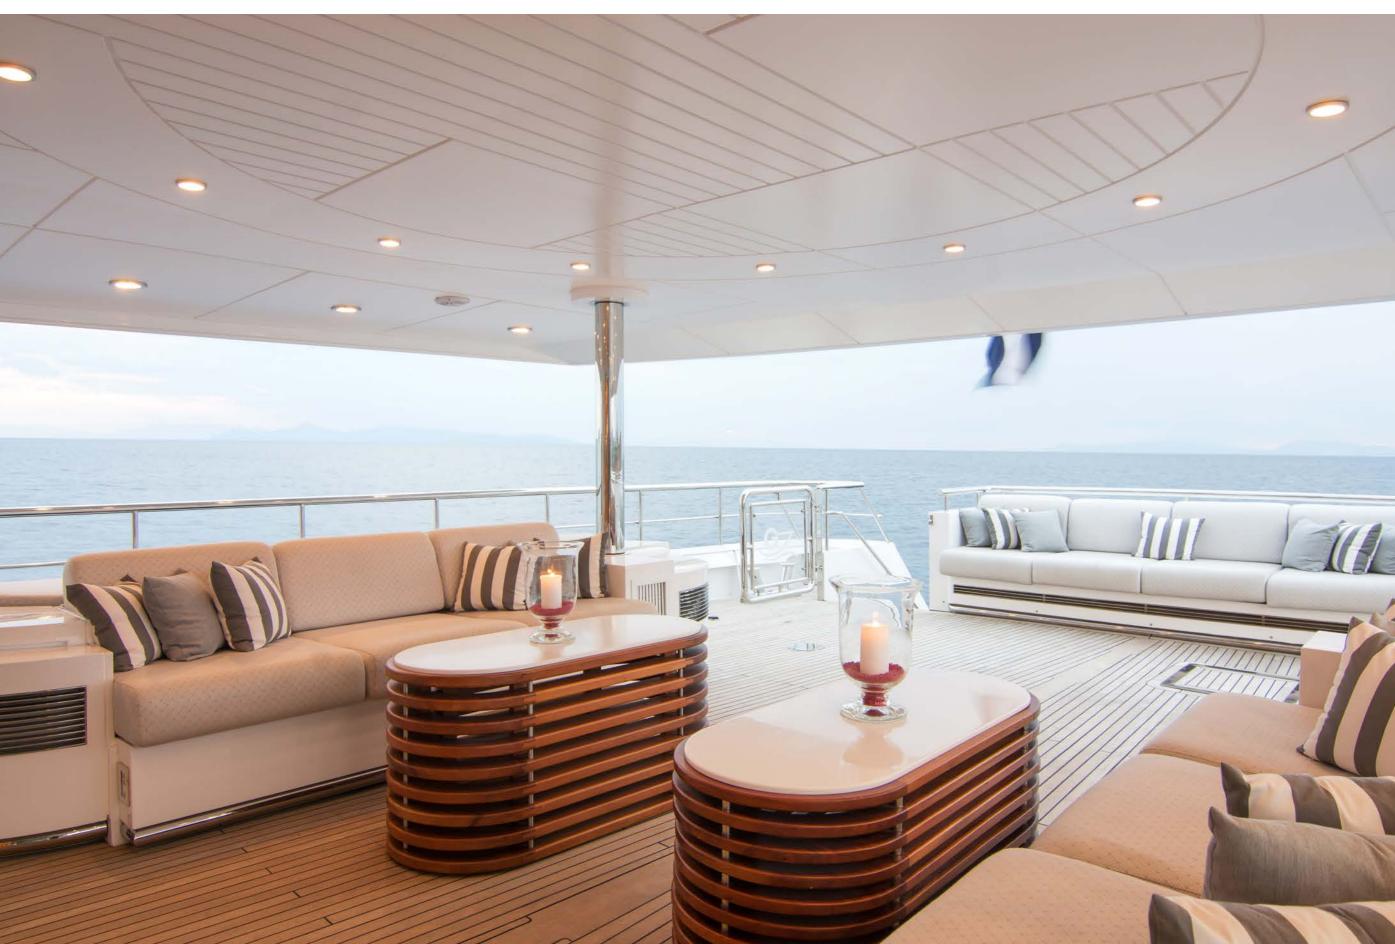

## YACHT FOR CHARTER | O'NATALINA | 56.00M / 183' 9" | UPPER DECK

YACHT FOR CHARTER | O'NATALINA | 56.00M / 183' 9" | TENDERS & TOYS