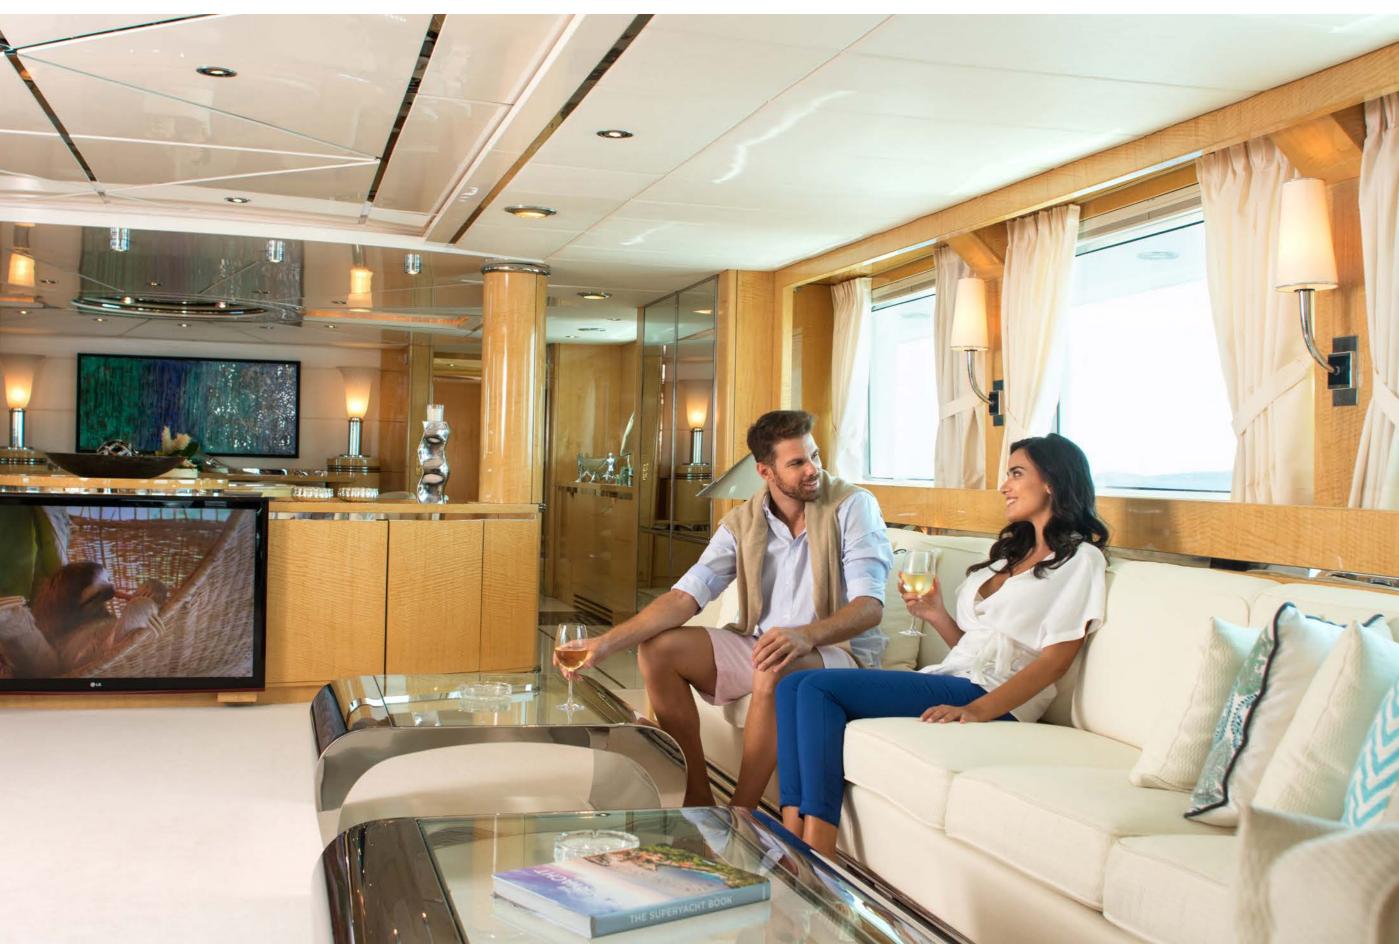

## YACHT FOR CHARTER | O'NATALINA | 56.00M / 183' 9" | MAIN SALON

## YACHT FOR CHARTER | O'NATALINA | 56.00M / 183' 9" | MAIN SALON

YACHT FOR CHARTER | O'NATALINA | 56.00M / 183' 9" | DINING AREA

YACHT FOR CHARTER | O'NATALINA | 56.00M / 183' 9" | MASTER SUITE

YACHT FOR CHARTER | O'NATALINA | 56.00M / 183' 9" | MASTER ENSUITE