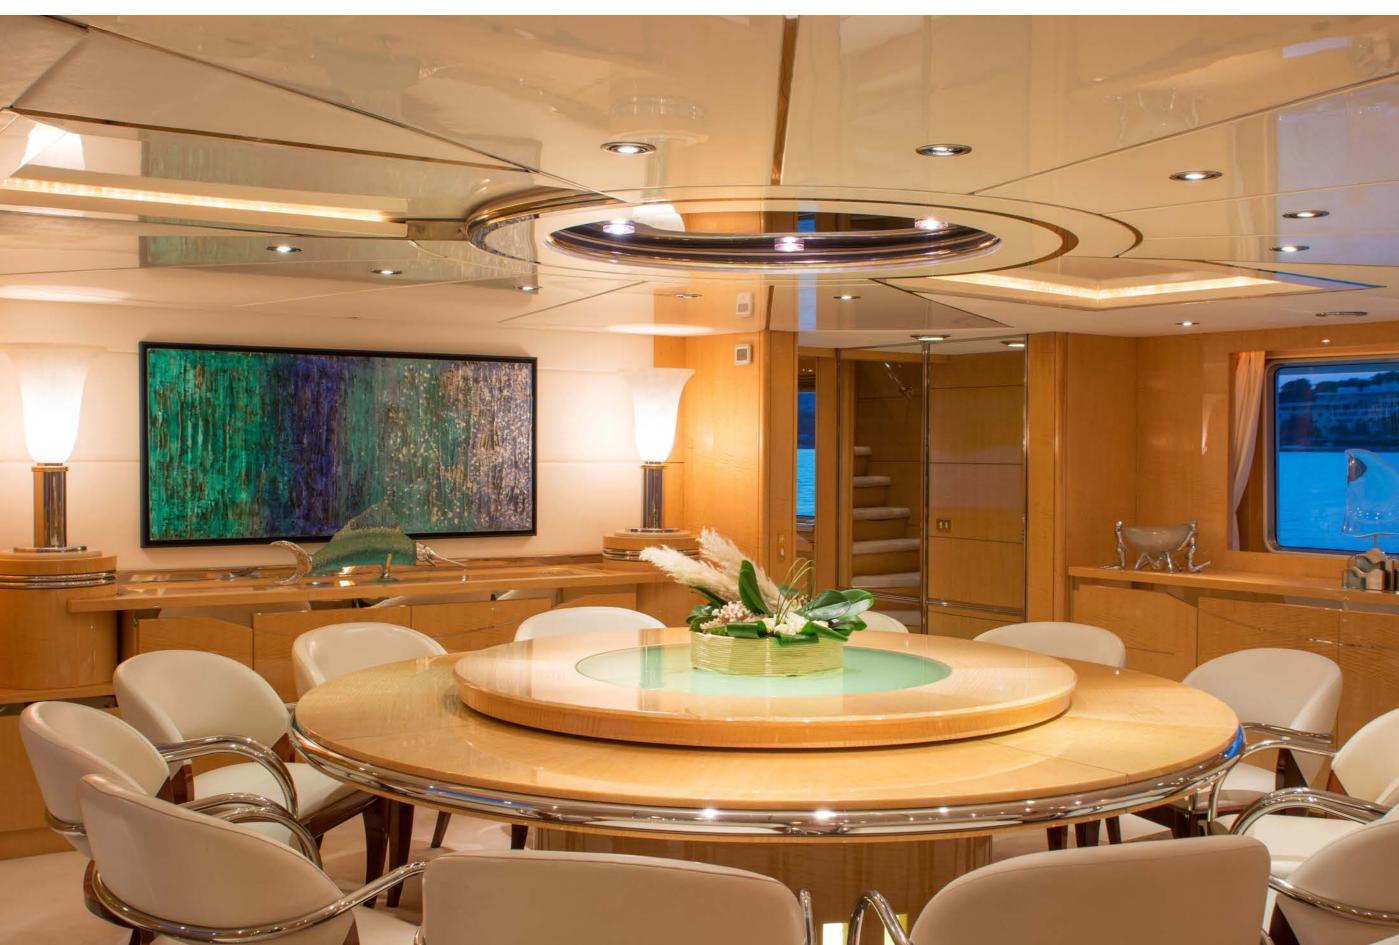

## YACHT FOR CHARTER | O'NATALINA | 56.00M / 183' 9" | MAIN SALON

YACHT FOR CHARTER | O'NATALINA | 56.00M / 183' 9" | DINING AREA

YACHT FOR CHARTER | O'NATALINA | 56.00M / 183' 9" | MASTER SUITE

YACHT FOR CHARTER | O'NATALINA | 56.00M / 183' 9" | MASTER ENSUITE