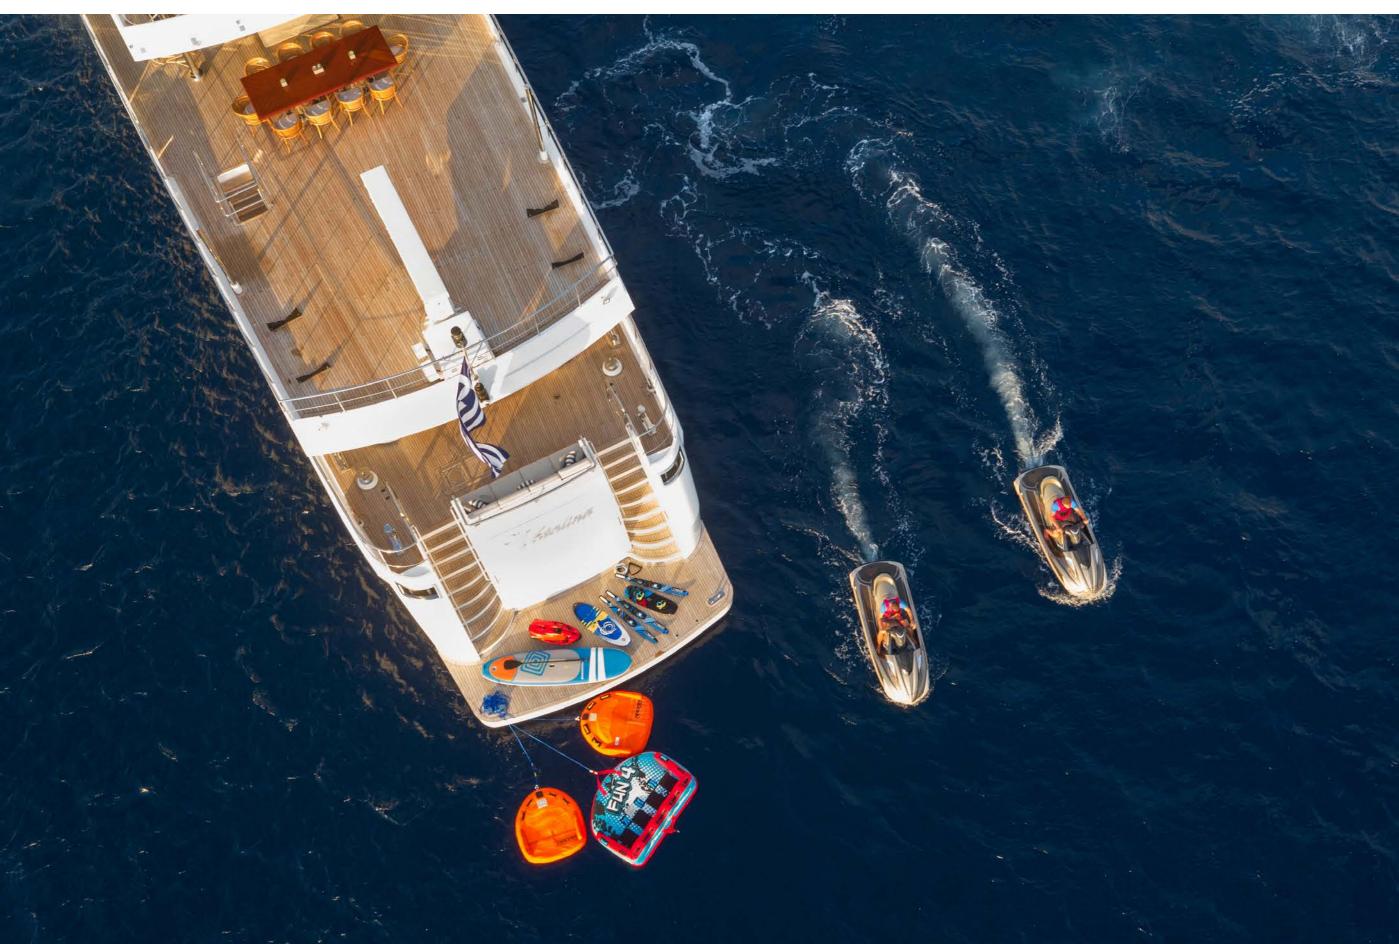

## YACHT FOR CHARTER | O'NATALINA | 56.00M / 183' 9" | UPPER DECK

YACHT FOR CHARTER | O'NATALINA | 56.00M / 183' 9" | TENDERS & TOYS

#### **TENDERS & TOYS**

1 X 6M ZAR WELL-DECK WITH 150HP YAMAHA OUTBOARD (12 GUESTS)

1 X 4,5M SCANNER WITH 100HP YAMAHA OUTBOARD (7GUESTS)

2 X YAMAHA 1.8 FX SHO WAVE RUNNERS

1 X SEA BOB

WATER SKI EQUIPMENT

2 X STAND UP PADDLE (SUP)

1 X CANOE KAYAK SCK NEREUS (2 ADULTS + 1 KID)

3 X TUBES

WAKE SURF

WAKE BOARD

WATER SLIDE

RENDEZVOUS DIVING ONLY

Yachts offered are subject to availability. The particulars are believed to be correct but are not guaranteed and may not be used for contractual purposes. Specification provided for information only.

# YACHT FOR CHARTER | O'NATALINA | 56.00M / 183' 9" | TENDERS & TOYS