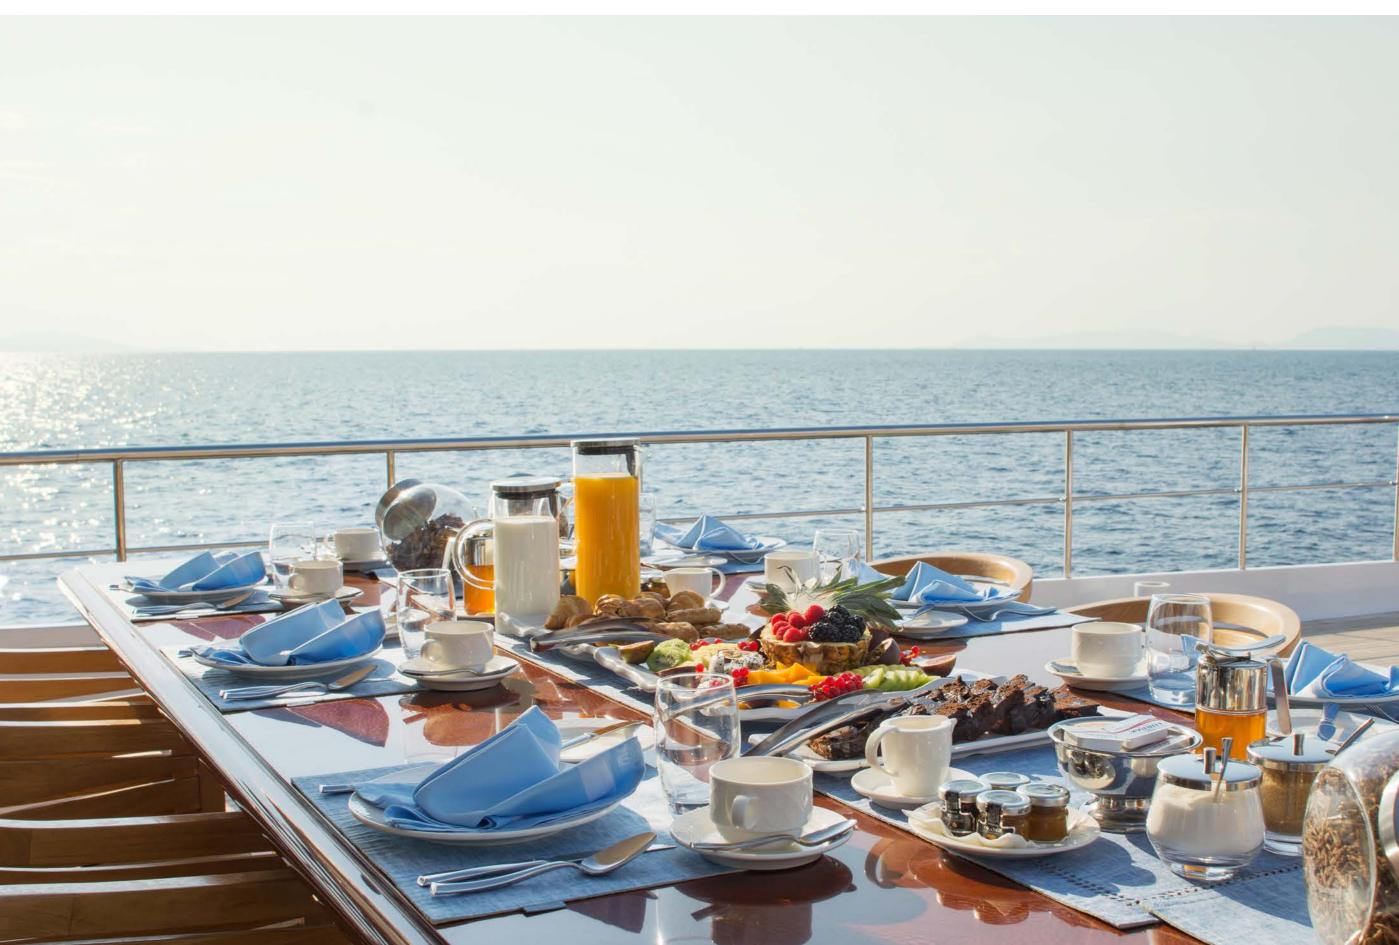

## YACHT FOR CHARTER | O'NATALINA | 56.00M / 183' 9" | UPPER DECK

YACHT FOR CHARTER | O'NATALINA | 56.00M / 183' 9" | TENDERS & TOYS