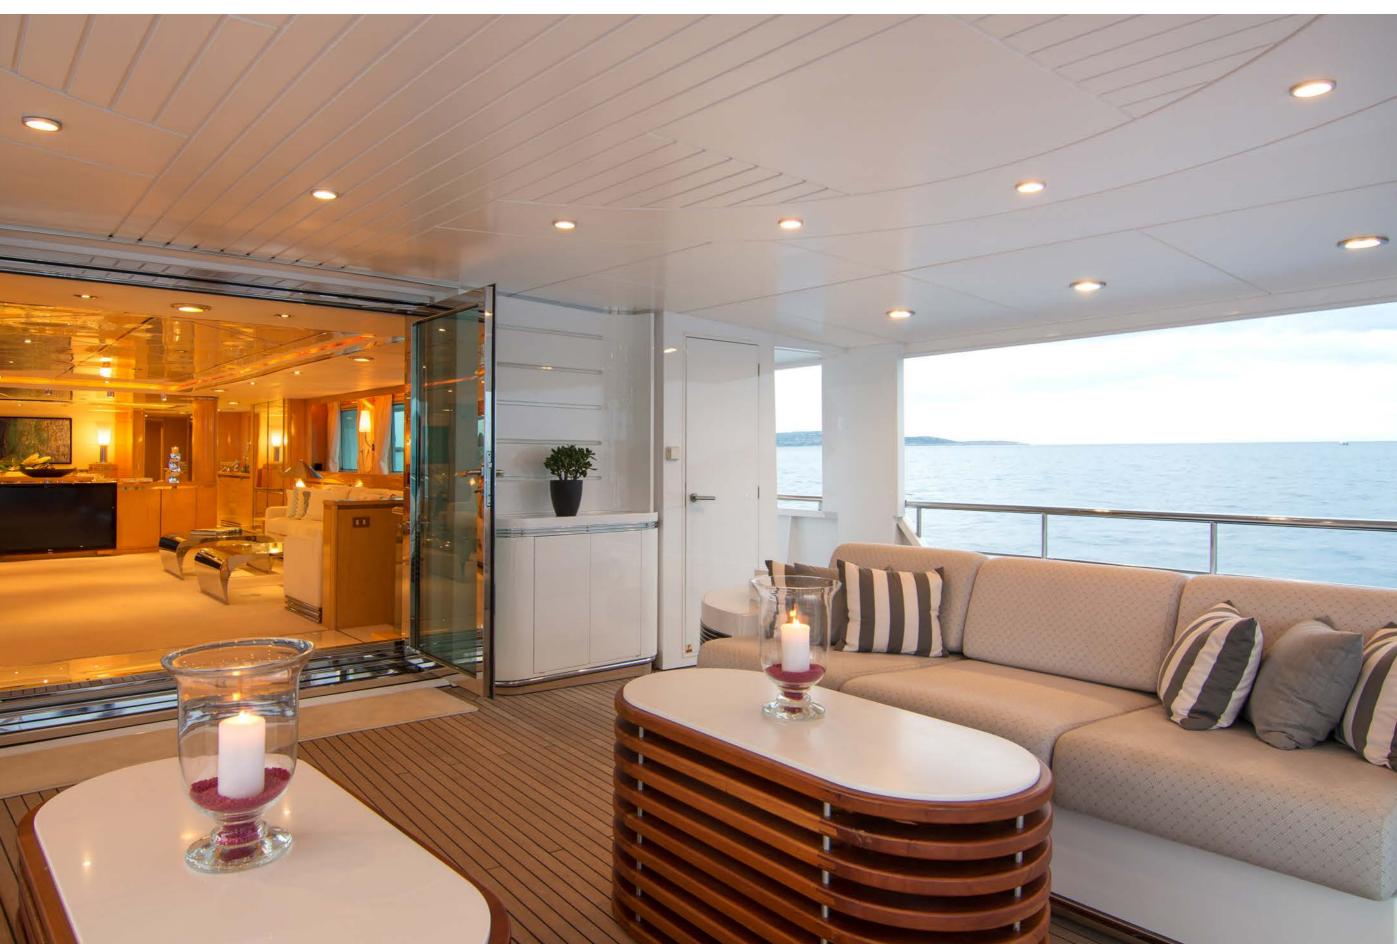

## YACHT FOR CHARTER | O'NATALINA | 56.00M / 183' 9" | UPPER DECK

YACHT FOR CHARTER | O'NATALINA | 56.00M / 183' 9" | TENDERS & TOYS