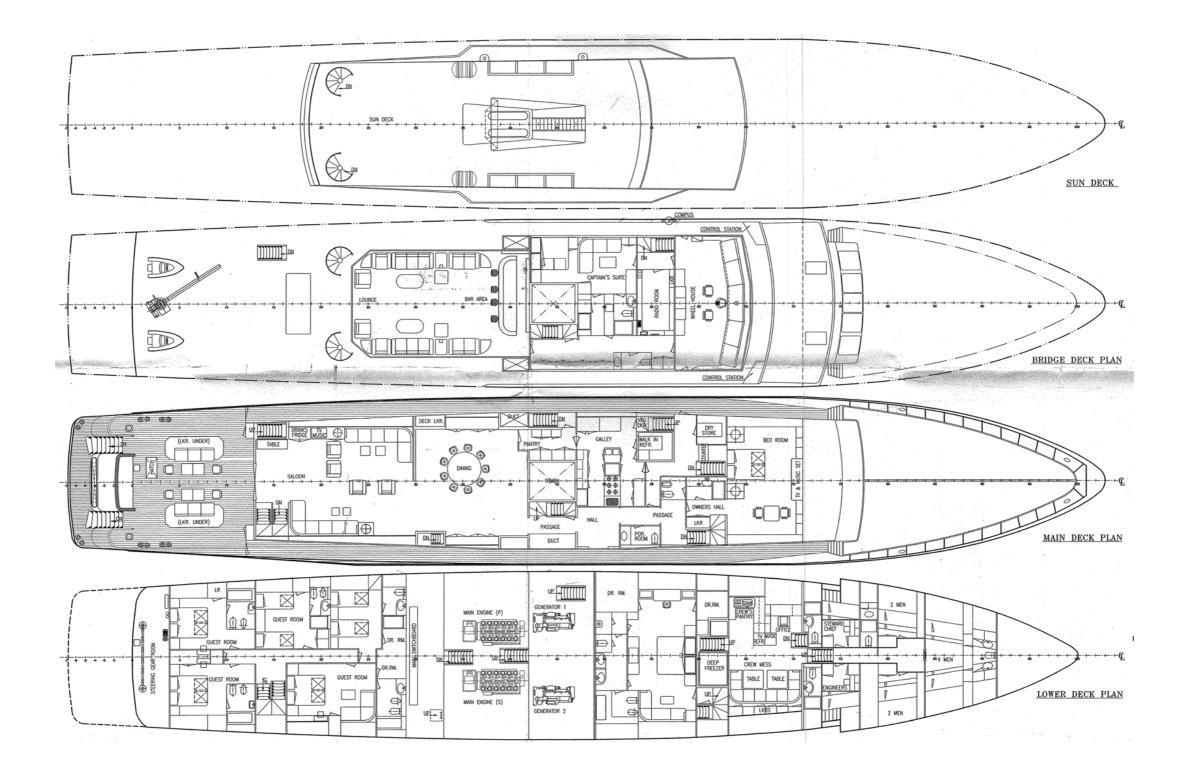

## YACHT FOR CHARTER | O'NATALINA | 56.00M / 183' 9"

| BUILDER              | PICCHIOTTI                                        |   |
|----------------------|---------------------------------------------------|---|
|                      |                                                   |   |
| BUILT / REFIT        | 1985 / 2017                                       |   |
| BEAM                 | 9.20M / 30' 2"                                    |   |
| STATEROOMS           | 7                                                 |   |
| GUESTS               | 12                                                |   |
| CABIN CONFIGURATION  | 2 CONVERTIBLE, 5 DOUBLE                           |   |
| NUMBER OF BEDS       | 9                                                 |   |
| CREW                 | 11                                                |   |
| SPEED                | 15.5 KNOTS / 17 MAX                               | - |
| CRUISING AREA SUMMER | GREECE - AEGEAN/CYCLADES SEA, GREECE - IONIAN SEA |   |
| WEEKLY RATE HIGH     | € 185,000                                         |   |
| WEEKLY RATE LOW      | € 145,000                                         |   |

## YACHT FOR CHARTER | O'NATALINA | 56.00M / 183' 9"