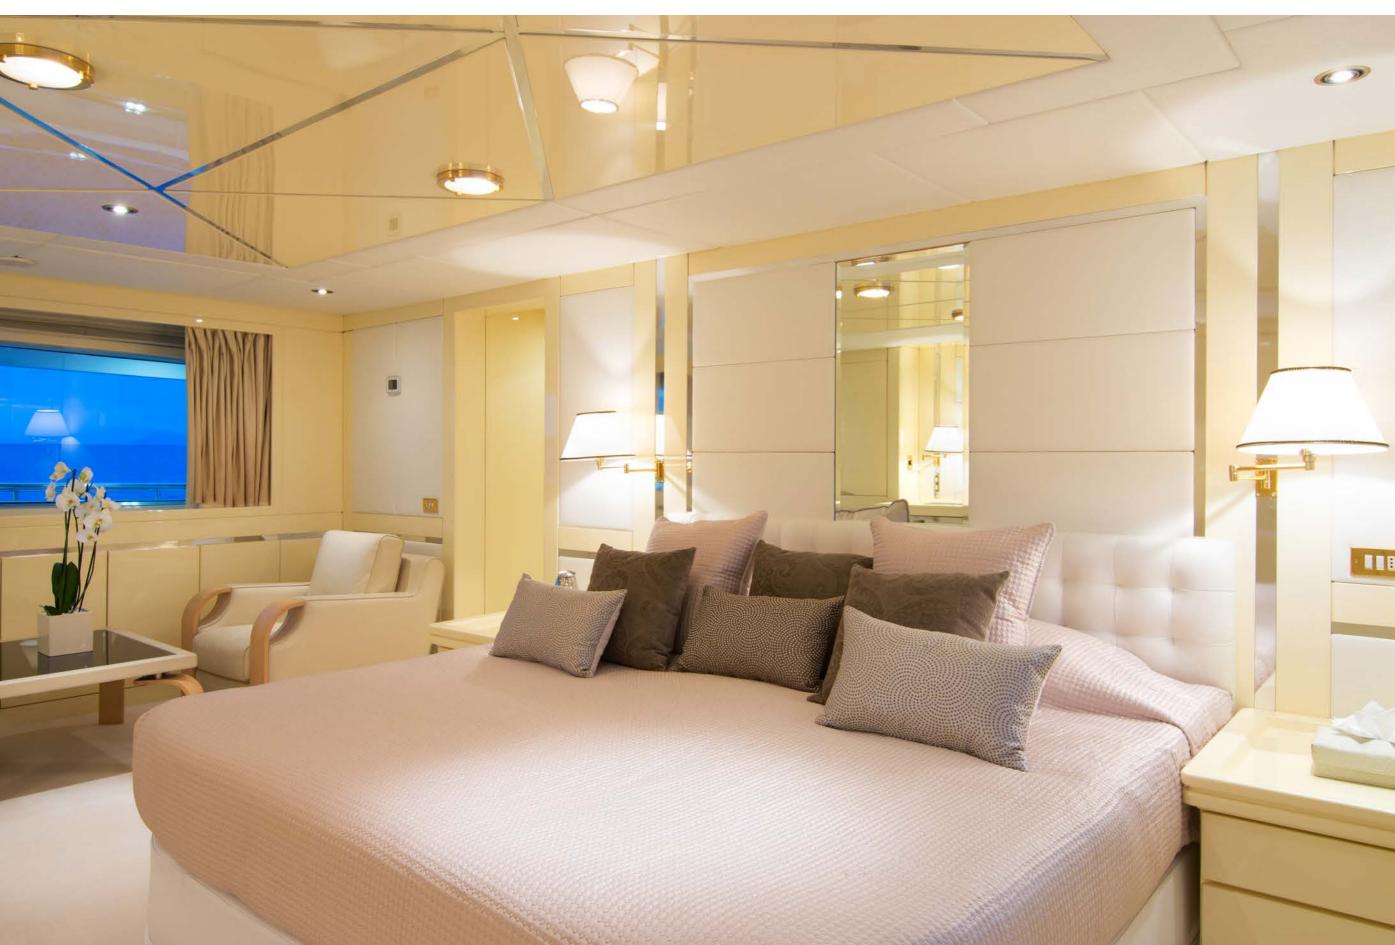

## YACHT FOR CHARTER | O'NATALINA | 56.00M / 183' 9" | MAIN SALON

YACHT FOR CHARTER | O'NATALINA | 56.00M / 183' 9" | DINING AREA

YACHT FOR CHARTER | O'NATALINA | 56.00M / 183' 9" | MASTER SUITE

YACHT FOR CHARTER | O'NATALINA | 56.00M / 183' 9" | MASTER ENSUITE