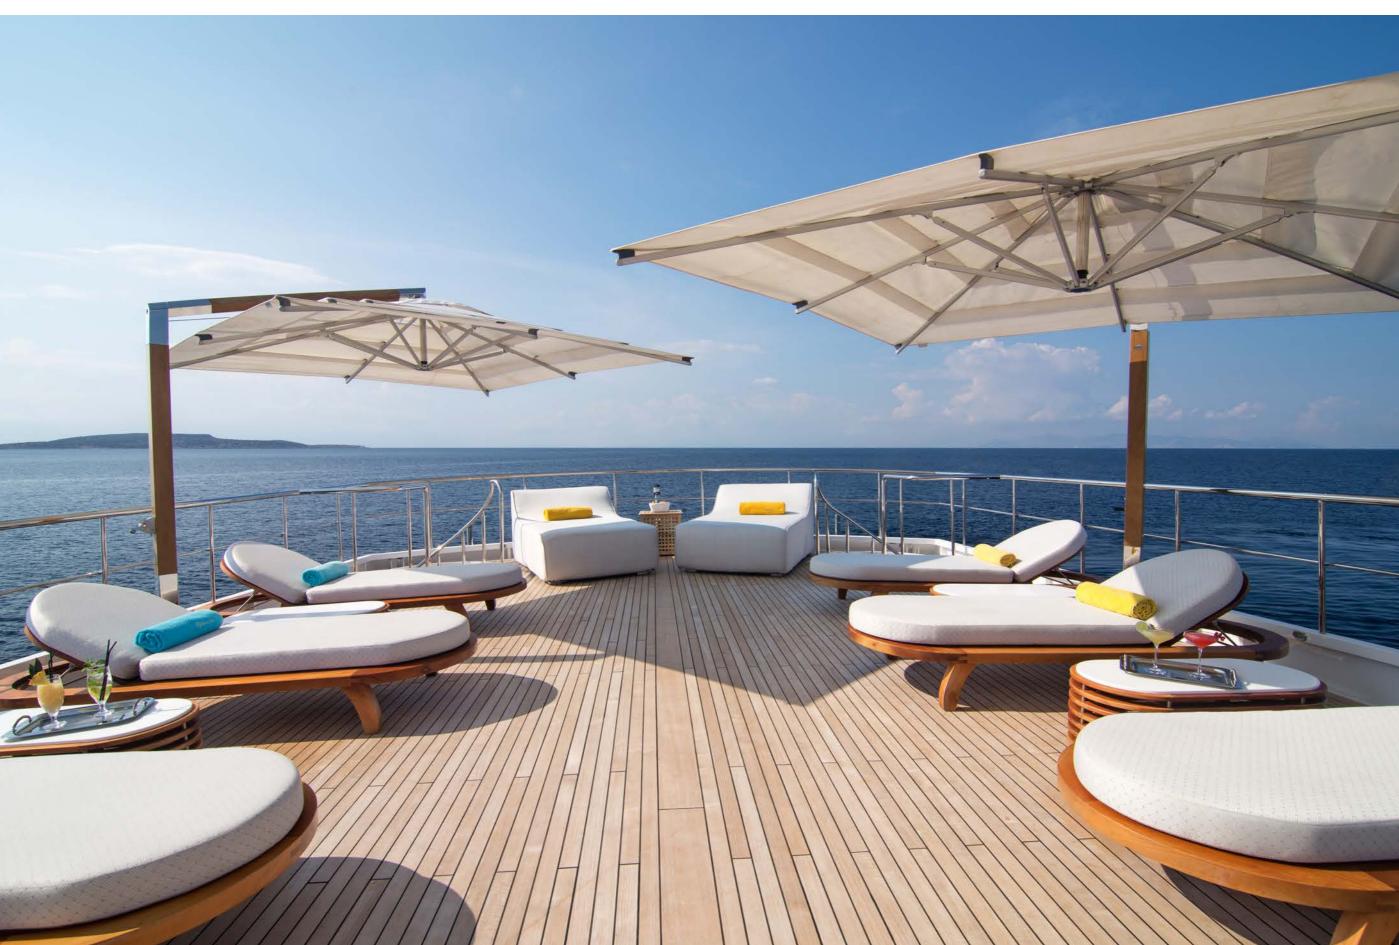

## YACHT FOR CHARTER | O'NATALINA | 56.00M / 183' 9" | UPPER DECK

YACHT FOR CHARTER | O'NATALINA | 56.00M / 183' 9" | TENDERS & TOYS