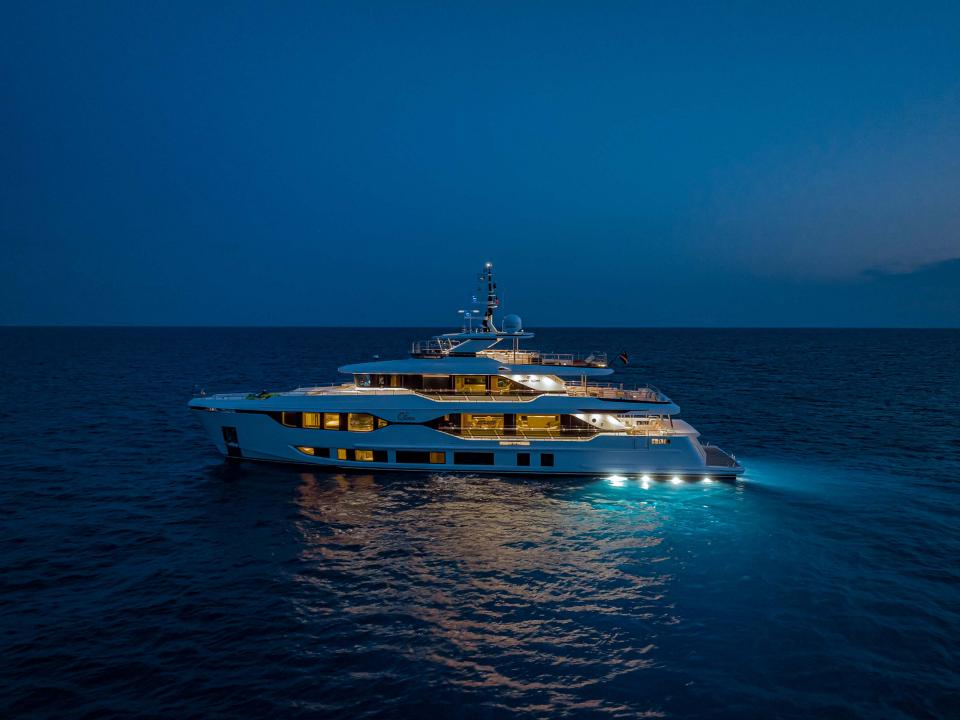

### M/Y OLIVIA

The magnificent Majesty 120 is an immaculate superyacht designed for private getaways and effortless entertaining. The powerful 37m Majesty 120 has been built with the owner's preferences in mind, with a strong focus on luxury, performance and comfort.