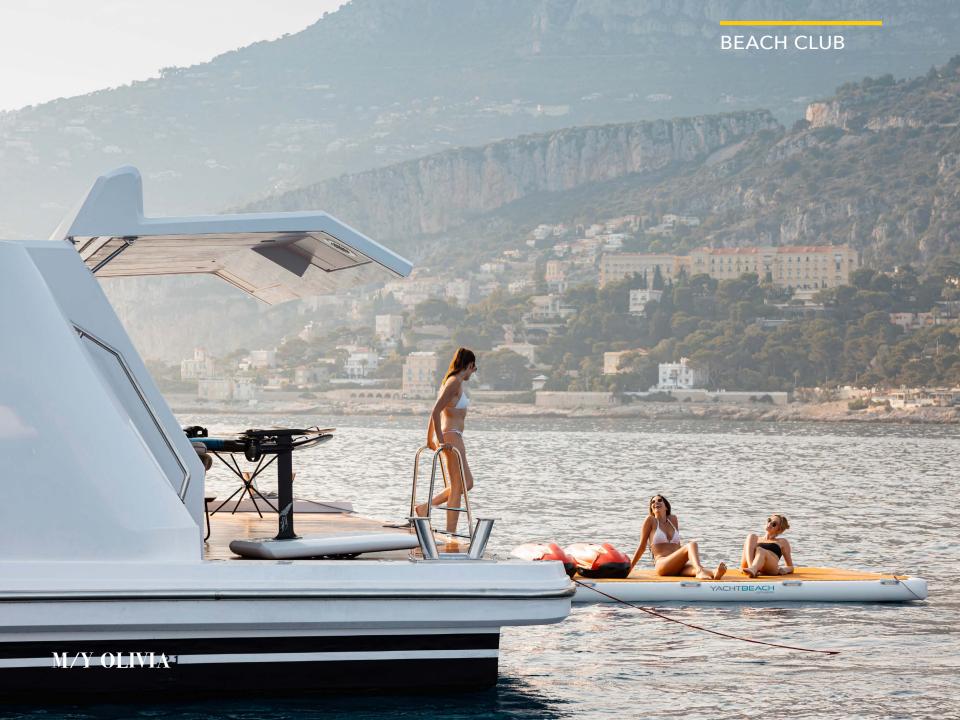

The smart layout onboard the Majesty 120 allows for a beachclub to double as a tender garage, creating a hybrid solution for the guests onboard. The multipurpose ladder that extends from the swim-platform allows for an easier and safer access to the superyacht while moored.

# **TOYS & EQUIPMENT**

- Olympic OLR 30 SR Chase Boat 700 HP
- 2 x Jet Skis
- 2 x Seabobs
- 1 x Foil
- 1 x Towable Donut
- 1 x Wakeboard
- 2 x Stand Up Paddleboard
- 2 x Rigid Canoes
- Snorkelling Equipment