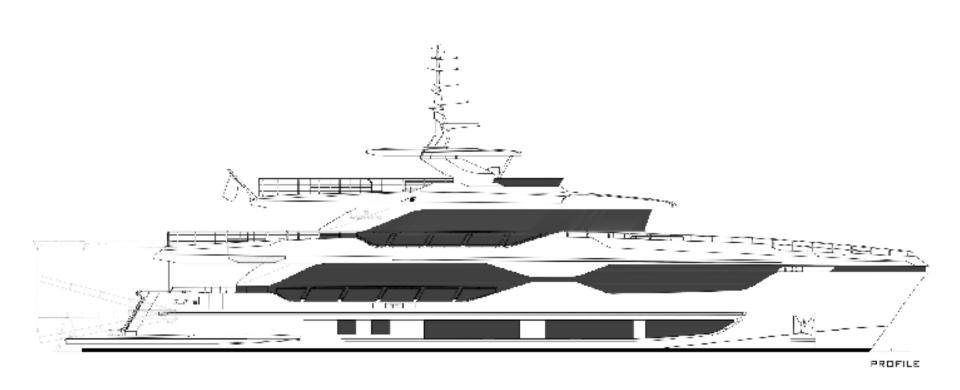

Aggressive lines and a demanding profile define the Majesty 120, with the signature Majesty Yachts windows lining the hull. Extensive use of glass offers an unparalleled connection to the outdoors with low bulwarks allowing for an ornamental glass railing design.

The smart layout onboard the Majesty 120 allows for a beachclub to double as a tender garage, creating a hybrid solution for the guests onboard. The multipurpose ladder that extends from the swim-platform allows for an easier and safer access to the superyacht while moored.