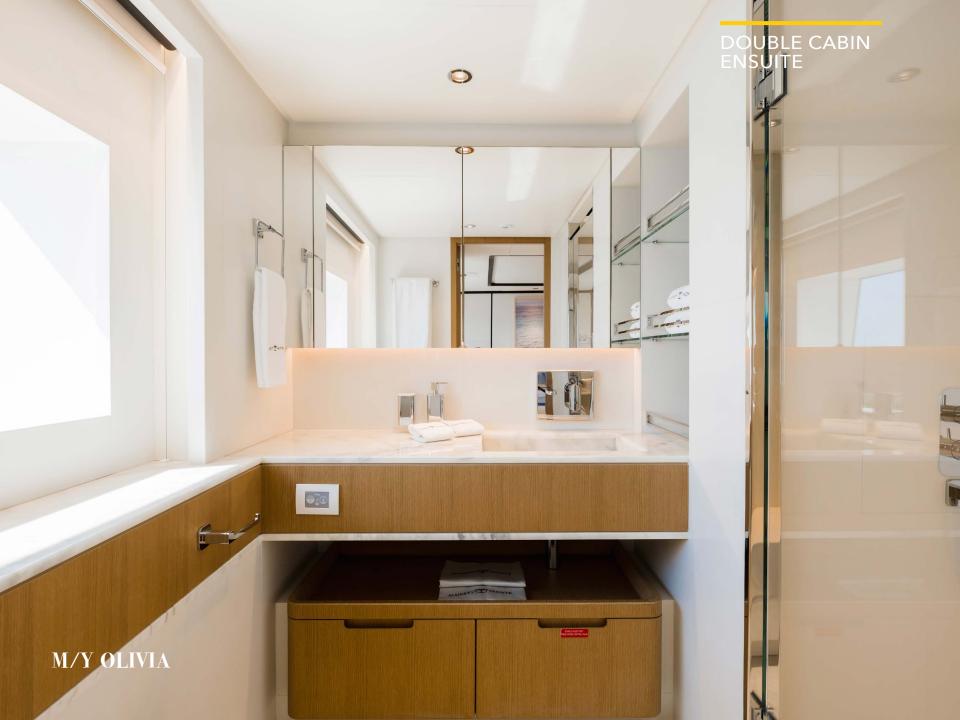

1 Master, 1 VIP, 2 Double, 2 Twin convertible with pullmans

Cruise speed:

12 knots

Guest sleeping:

10 + 2

Crew:

8

M/Y OLIVIA