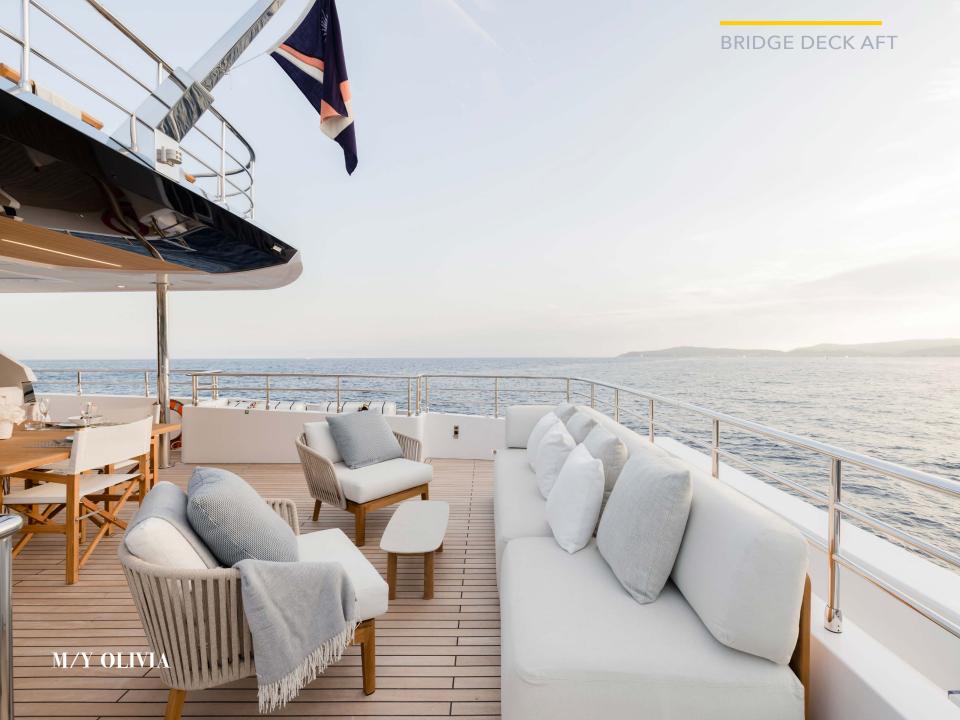

Amongst the standout features onboard the new Majesty 120 is a Jacuzzi situated on the sun deck. This superyacht boasts 30% larger outdoor entertainment areas compared to any other yacht in its class.