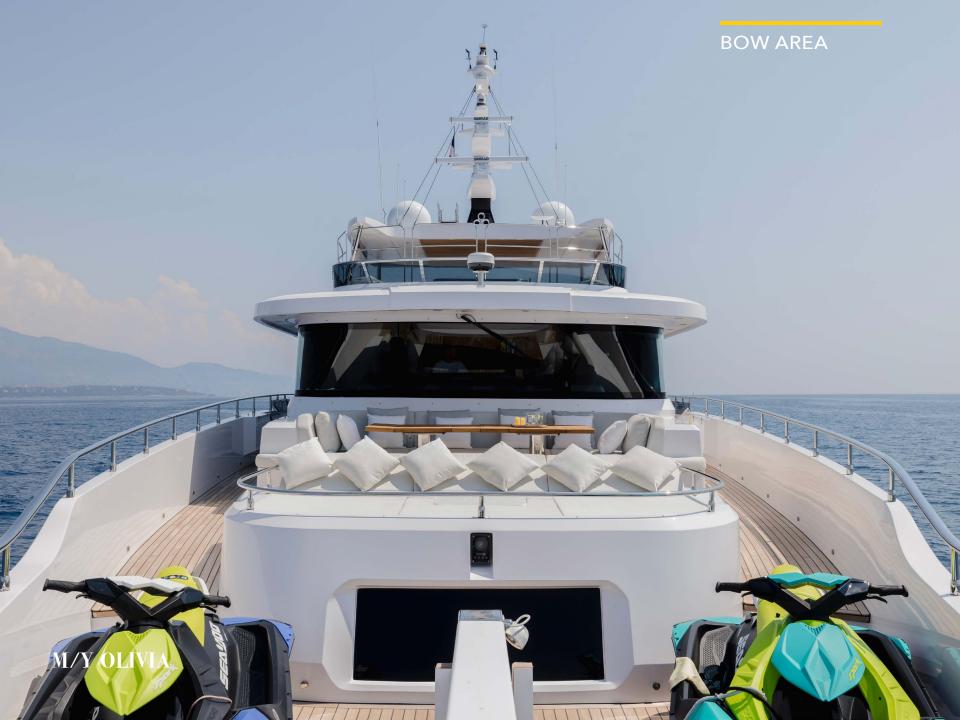

# **TOYS & EQUIPMENT**

- Olympic OLR 30 SR Chase Boat 700 HP
- 2 x Jet Skis
- 2 x Seabobs
- 1 x Foil
- 1 x Towable Donut
- 1 x Wakeboard
- 2 x Stand Up Paddleboard
- 2 x Rigid Canoes
- Snorkelling Equipment