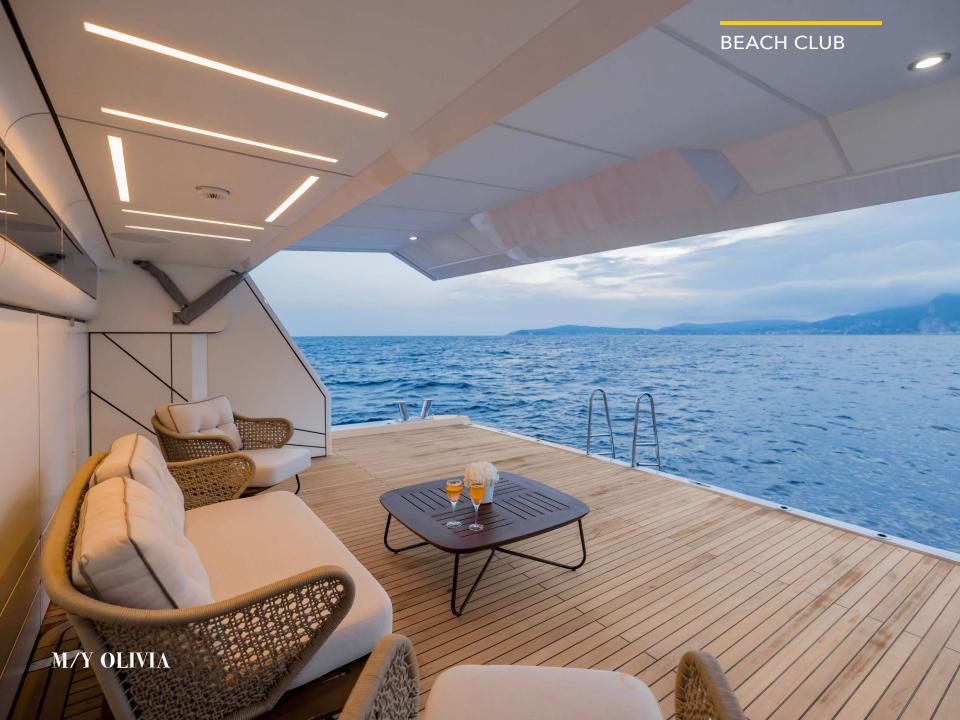

The smart layout onboard the Majesty 120 allows for a beachclub to double as a tender garage, creating a hybrid solution for the guests onboard. The multipurpose ladder that extends from the swim-platform allows for an easier and safer access to the superyacht while moored.