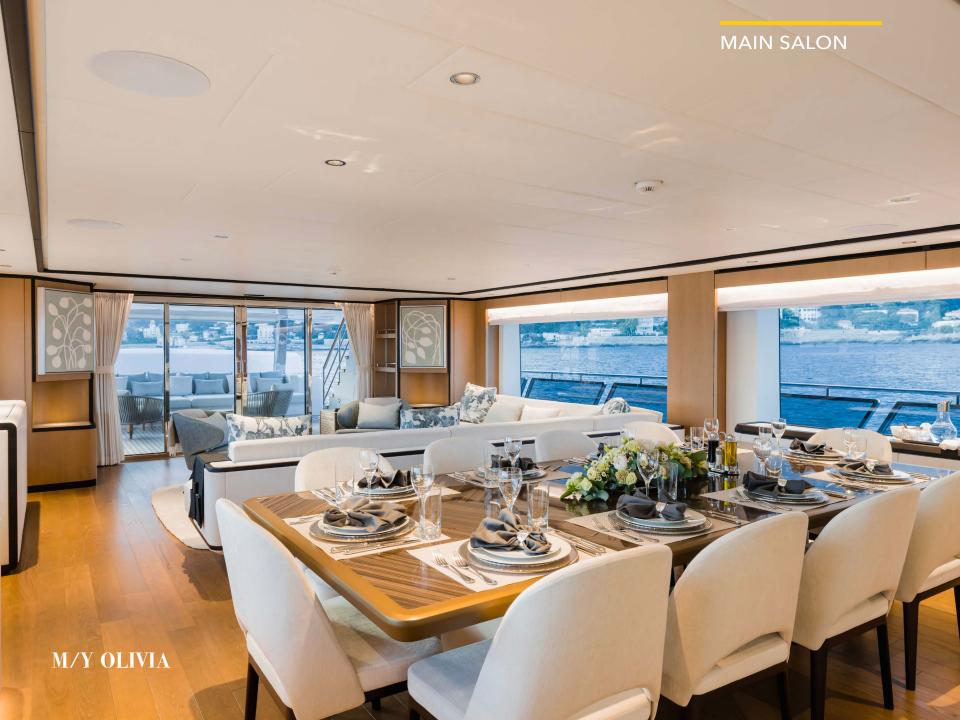

### M/Y OLIVIA

The magnificent Majesty 120 is an immaculate superyacht designed for private getaways and effortless entertaining. The powerful 37m Majesty 120 has been built with the owner's preferences in mind, with a strong focus on luxury, performance and comfort.

Aggressive lines and a demanding profile define the Majesty 120, with the signature Majesty Yachts windows lining the hull. Extensive use of glass offers an unparalleled connection to the outdoors with low bulwarks allowing for an ornamental glass railing design.