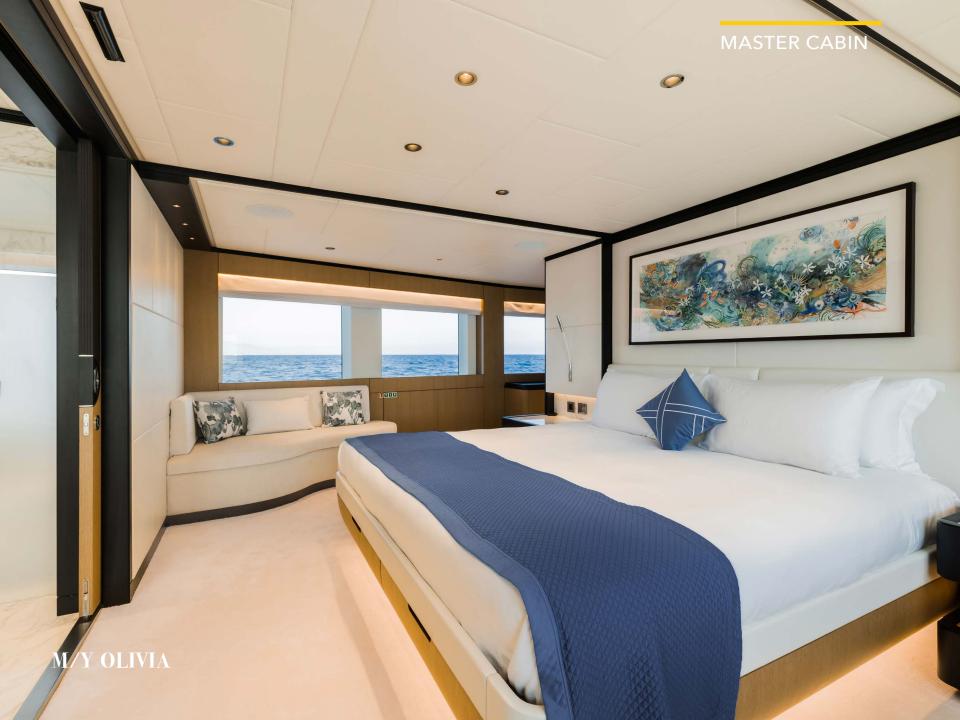

1 Master, 1 VIP, 2 Double, 2 Twin convertible with pullmans

Cruise speed:

12 knots

Guest sleeping:

10 + 2

Crew:

8

M/Y OLIVIA

## **KEY FEATURES**

- 1. Jacuzzi on Sundeck
- 2. Six Cabin Layout for Maximum Guest Comfort
- 3. Master Cabin on Main Deck
- 4. Three Decks that allow for Impressive Living Spaces