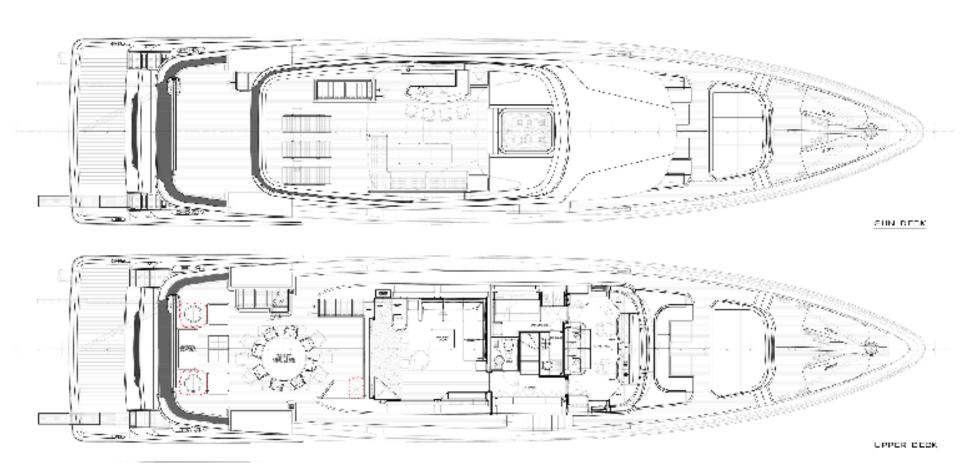

12

Number of cabins:

6

Stabilizers:

Electric Fin Stabilizers

Length:

37.55 m (123'1")

Draft:

2.10 m (6'9")

Beam:

8.36 m (27'4")

Cabin detail:

1 Master, 1 VIP, 2 Double, 2 Twin convertible with pullmans

Cruise speed:

12 knots

Guest sleeping:

10 + 2

Crew:

8

M/Y OLIVIA

# **TOYS & EQUIPMENT**

- Olympic OLR 30 SR Chase Boat 700 HP
- 2 x Jet Skis
- 2 x Seabobs
- 1 x Foil
- 1 x Towable Donut
- 1 x Wakeboard
- 2 x Stand Up Paddleboard
- 2 x Rigid Canoes
- Snorkelling Equipment

## **KEY FEATURES**

- 1. Jacuzzi on Sundeck
- 2. Six Cabin Layout for Maximum Guest Comfort
- 3. Master Cabin on Main Deck
- 4. Three Decks that allow for Impressive Living Spaces



































































































## LAYOUT



## LAYOUT



## LAYOUT



## **M/Y OLIVIA**