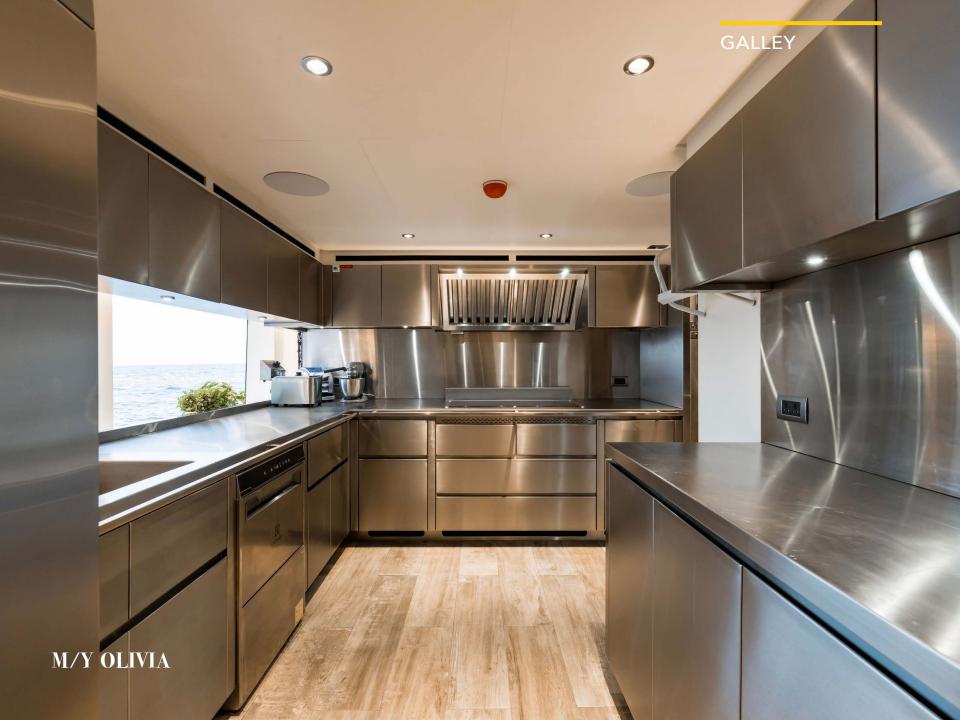

:

20 knots

Guest cruising:

12

Number of cabins:

6

Stabilizers:

Electric Fin Stabilizers

Length:

37.55 m (123'1")

Draft:

2.10 m (6'9")

Beam:

8.36 m (27'4")

Cabin detail:

1 Master, 1 VIP, 2 Double, 2 Twin convertible with pullmans

Cruise speed:

12 knots

Guest sleeping:

10 + 2

Crew:

8

M/Y OLIVIA

# **TOYS & EQUIPMENT**

- Olympic OLR 30 SR Chase Boat 700 HP
- 2 x Jet Skis
- 2 x Seabobs
- 1 x Foil
- 1 x Towable Donut
- 1 x Wakeboard
- 2 x Stand Up Paddleboard
- 2 x Rigid Canoes
- Snorkelling Equipment

## **KEY FEATURES**

- 1. Jacuzzi on Sundeck
- 2. Six Cabin Layout for Maximum Guest Comfort
- 3. Master Cabin on Main Deck
- 4. Three Decks that allow for Impressive Living Spaces



































































































## LAYOUT



## LAYOUT



## LAYOUT



## **M/Y OLIVIA**