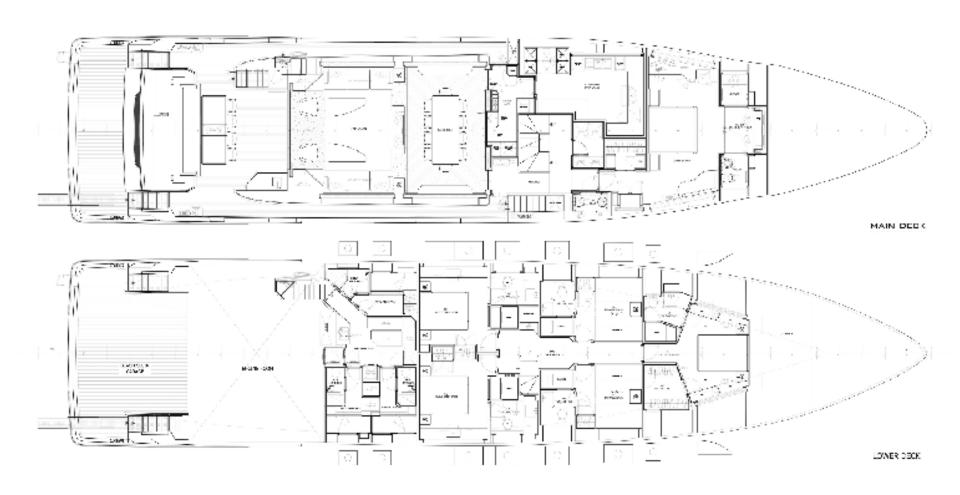

cabins:

6

Stabilizers:

Electric Fin Stabilizers

Length:

37.55 m (123'1")

Draft:

2.10 m (6'9")

Beam:

8.36 m (27'4")

Cabin detail:

1 Master, 1 VIP, 2 Double, 2 Twin convertible with pullmans

Cruise speed:

12 knots

Guest sleeping:

10 + 2

Crew:

8

M/Y OLIVIA

# **TOYS & EQUIPMENT**

- Olympic OLR 30 SR Chase Boat 700 HP
- 2 x Jet Skis
- 2 x Seabobs
- 1 x Foil
- 1 x Towable Donut
- 1 x Wakeboard
- 2 x Stand Up Paddleboard
- 2 x Rigid Canoes
- Snorkelling Equipment

## **KEY FEATURES**

- 1. Jacuzzi on Sundeck
- 2. Six Cabin Layout for Maximum Guest Comfort
- 3. Master Cabin on Main Deck
- 4. Three Decks that allow for Impressive Living Spaces



































































































## LAYOUT



## LAYOUT



## LAYOUT



## **M/Y OLIVIA**