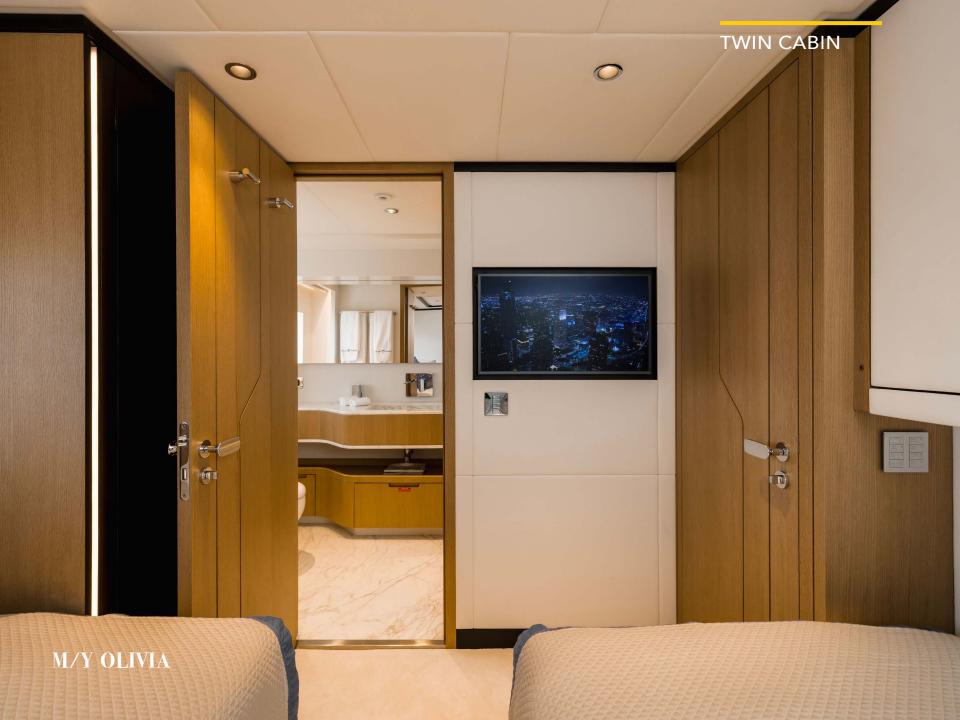

1 Master, 1 VIP, 2 Double, 2 Twin convertible with pullmans

Cruise speed:

12 knots

Guest sleeping:

10 + 2

Crew:

8

M/Y OLIVIA