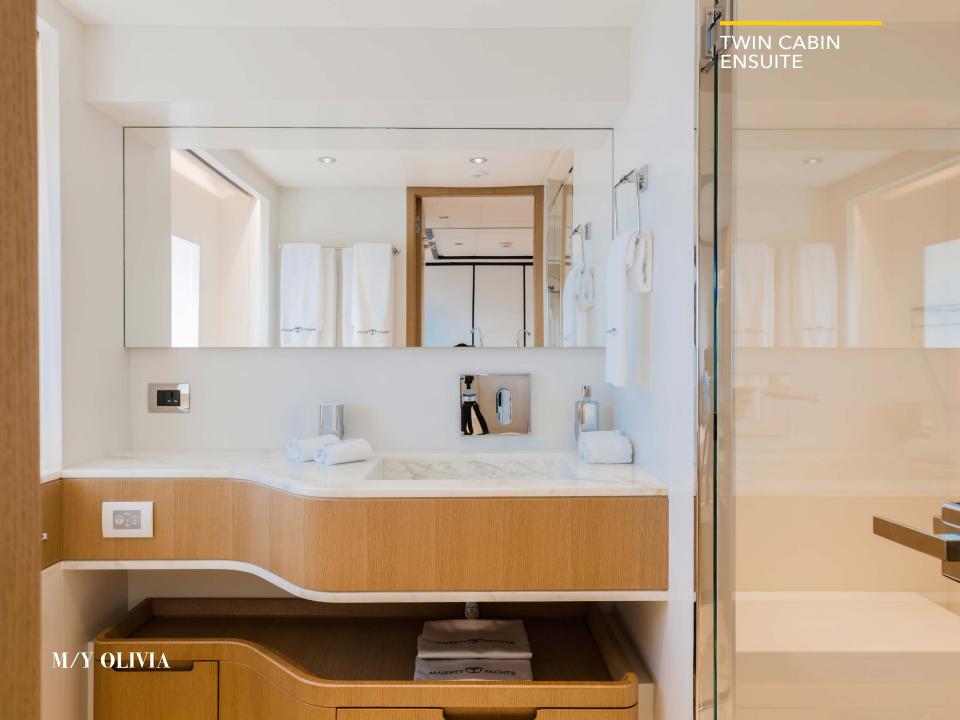

1 Master, 1 VIP, 2 Double, 2 Twin convertible with pullmans

Cruise speed:

12 knots

Guest sleeping:

10 + 2

Crew:

8

M/Y OLIVIA