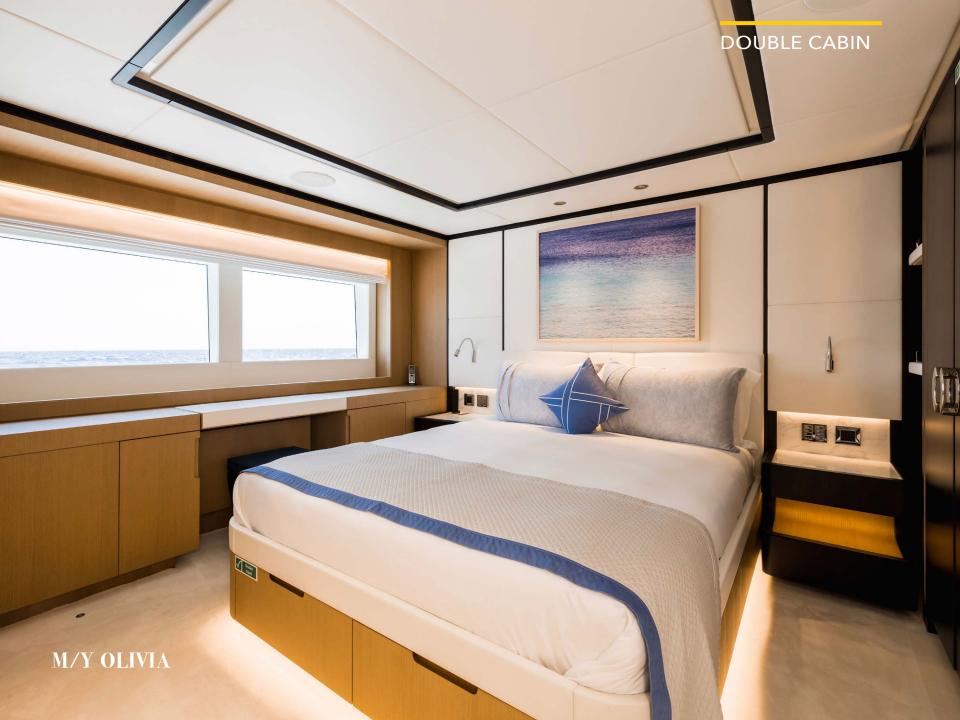

1 Master, 1 VIP, 2 Double, 2 Twin convertible with pullmans

Cruise speed:

12 knots

Guest sleeping:

10 + 2

Crew:

8

M/Y OLIVIA