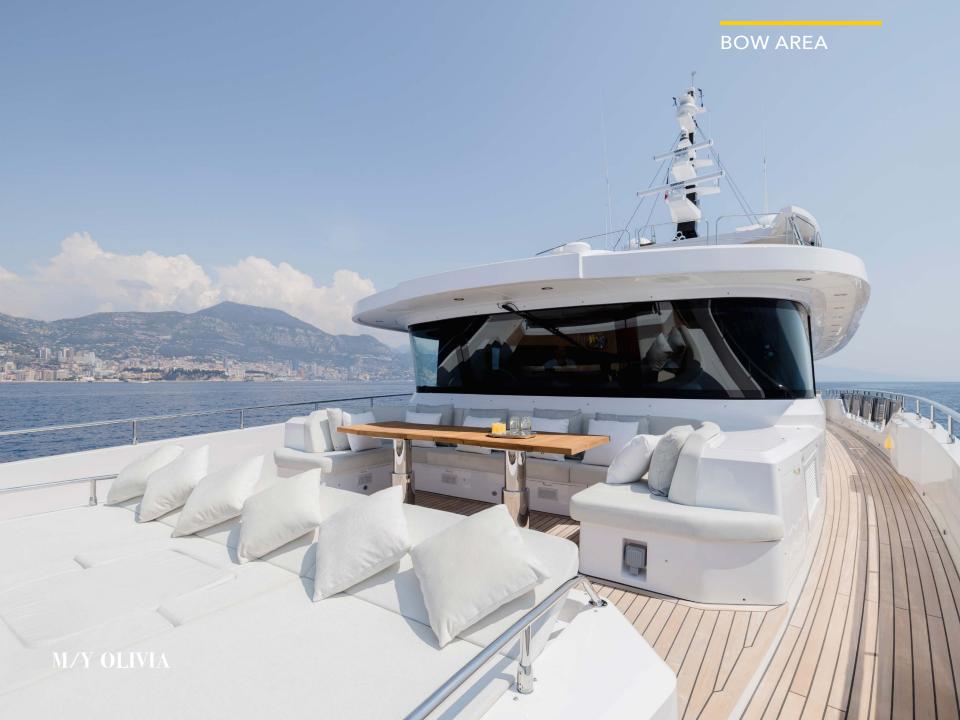

Aggressive lines and a demanding profile define the Majesty 120, with the signature Majesty Yachts windows lining the hull. Extensive use of glass offers an unparalleled connection to the outdoors with low bulwarks allowing for an ornamental glass railing design.

Amongst the standout features onboard the new Majesty 120 is a Jacuzzi situated on the sun deck. This superyacht boasts 30% larger outdoor entertainment areas compared to any other yacht in its class.