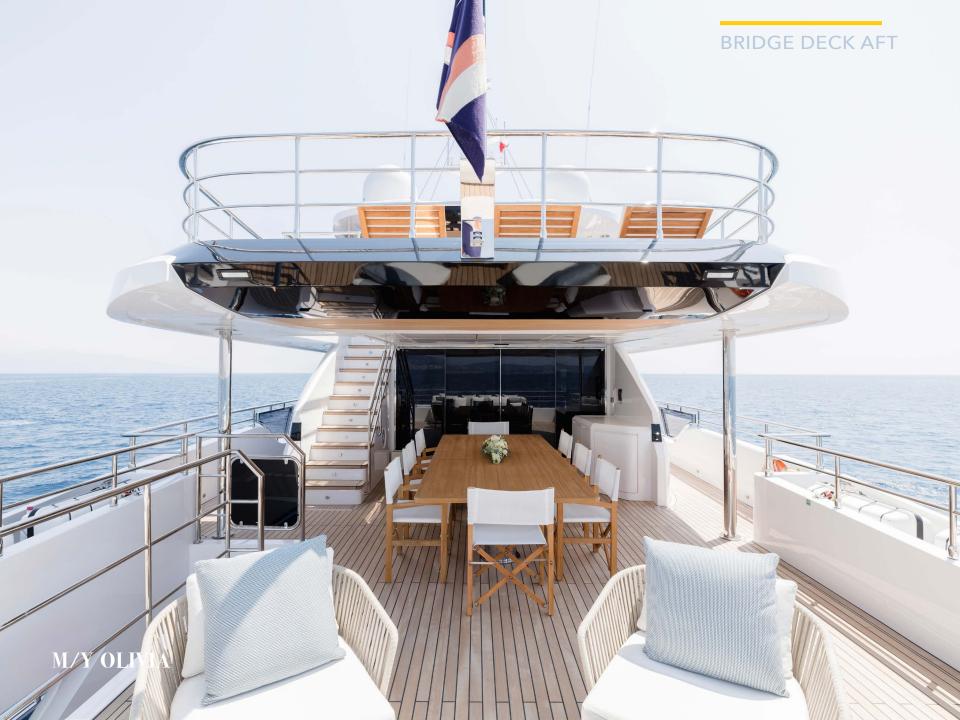

Amongst the standout features onboard the new Majesty 120 is a Jacuzzi situated on the sun deck. This superyacht boasts 30% larger outdoor entertainment areas compared to any other yacht in its class.