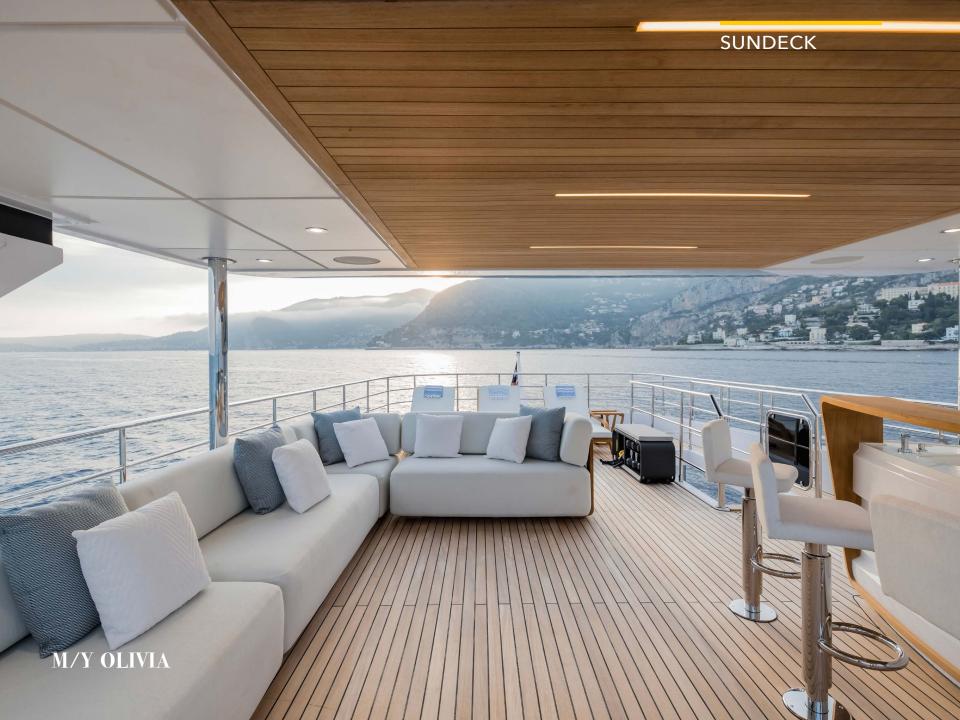

Amongst the standout features onboard the new Majesty 120 is a Jacuzzi situated on the sun deck. This superyacht boasts 30% larger outdoor entertainment areas compared to any other yacht in its class.