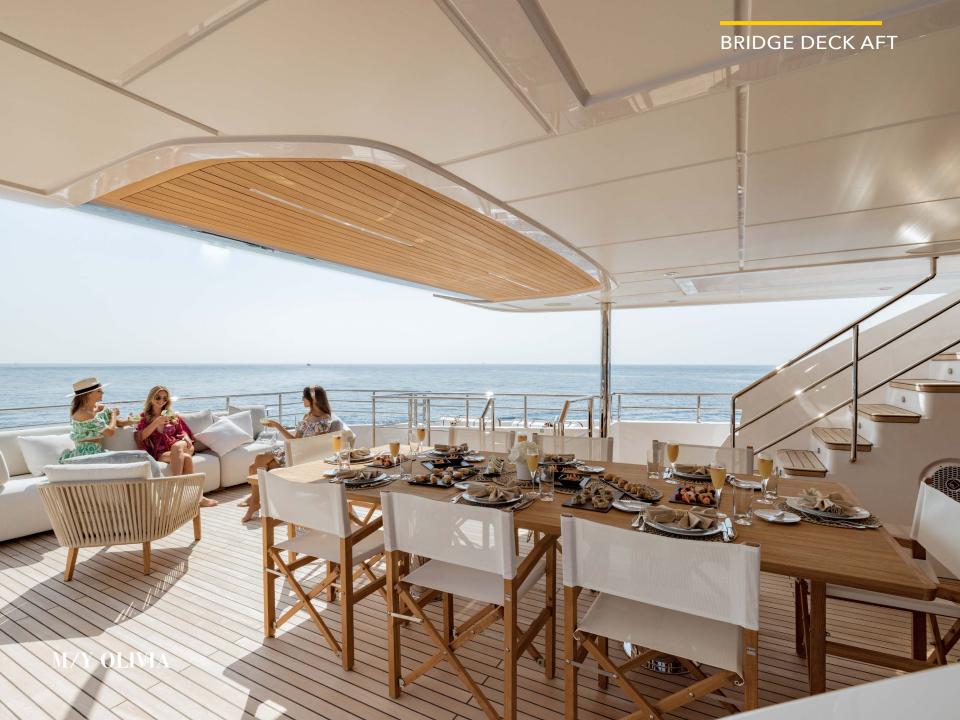

### M/Y OLIVIA

The magnificent Majesty 120 is an immaculate superyacht designed for private getaways and effortless entertaining. The powerful 37m Majesty 120 has been built with the owner's preferences in mind, with a strong focus on luxury, performance and comfort.

Aggressive lines and a demanding profile define the Majesty 120, with the signature Majesty Yachts windows lining the hull. Extensive use of glass offers an unparalleled connection to the outdoors with low bulwarks allowing for an ornamental glass railing design.