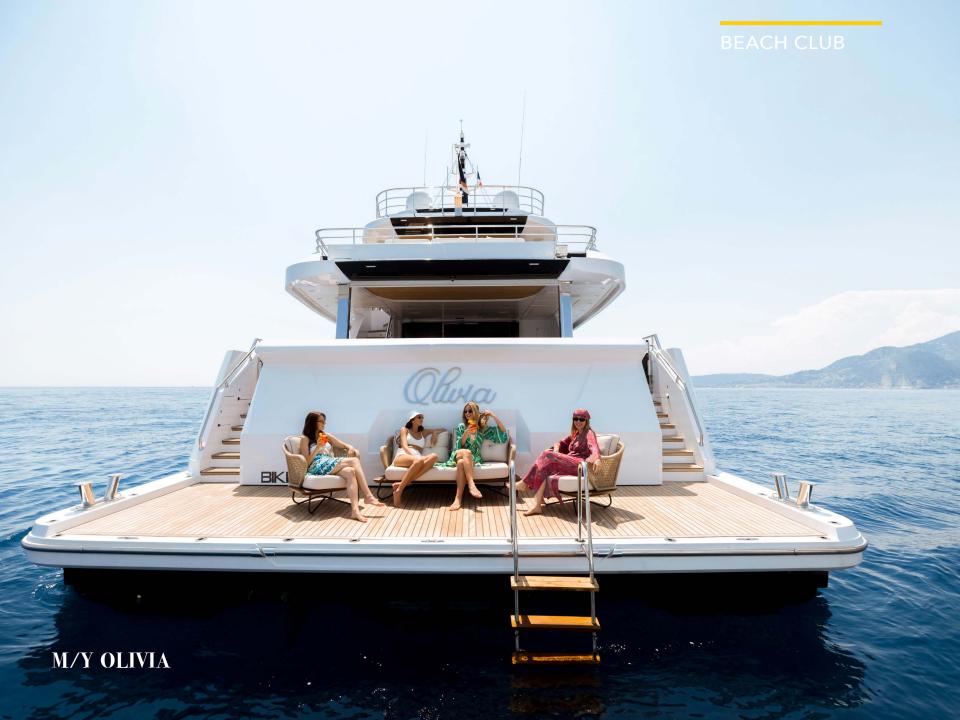

The smart layout onboard the Majesty 120 allows for a beachclub to double as a tender garage, creating a hybrid solution for the guests onboard. The multipurpose ladder that extends from the swim-platform allows for an easier and safer access to the superyacht while moored.