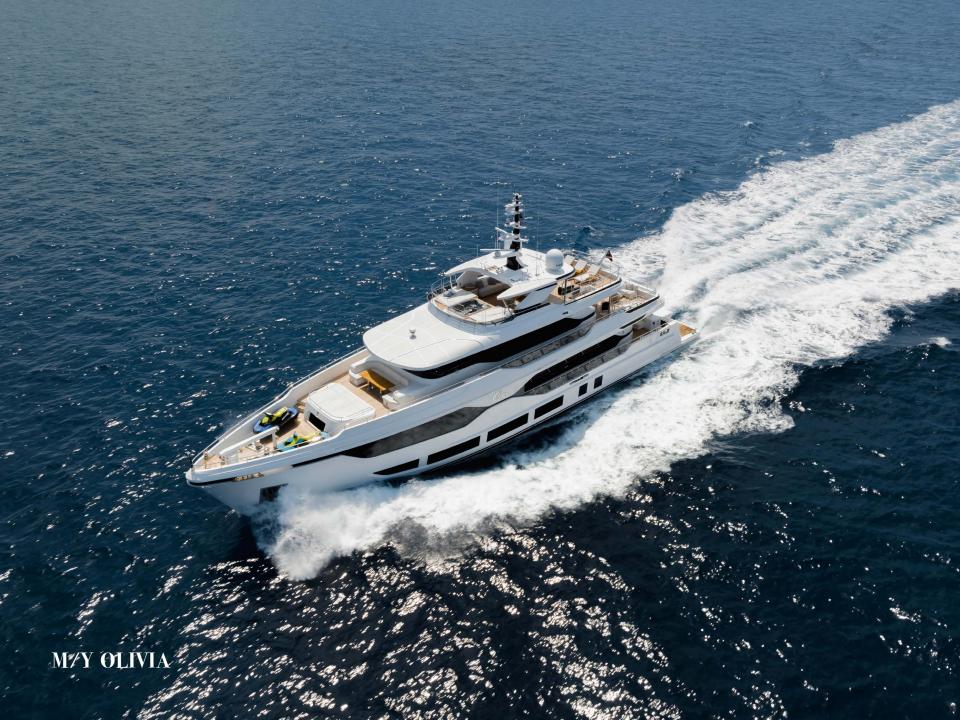

### M/Y OLIVIA

The magnificent Majesty 120 is an immaculate superyacht designed for private getaways and effortless entertaining. The powerful 37m Majesty 120 has been built with the owner's preferences in mind, with a strong focus on luxury, performance and comfort.

Aggressive lines and a demanding profile define the Majesty 120, with the signature Majesty Yachts windows lining the hull. Extensive use of glass offers an unparalleled connection to the outdoors with low bulwarks allowing for an ornamental glass railing design.