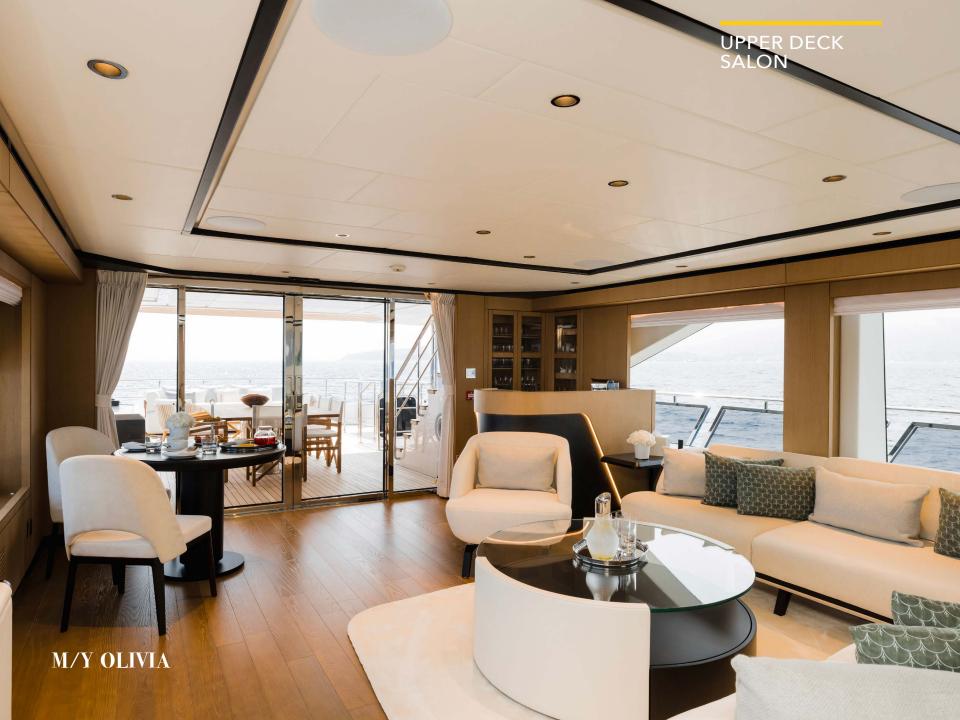

Aggressive lines and a demanding profile define the Majesty 120, with the signature Majesty Yachts windows lining the hull. Extensive use of glass offers an unparalleled connection to the outdoors with low bulwarks allowing for an ornamental glass railing design.

## **KEY FEATURES**

- 1. Jacuzzi on Sundeck
- 2. Six Cabin Layout for Maximum Guest Comfort
- 3. Master Cabin on Main Deck
- 4. Three Decks that allow for Impressive Living Spaces