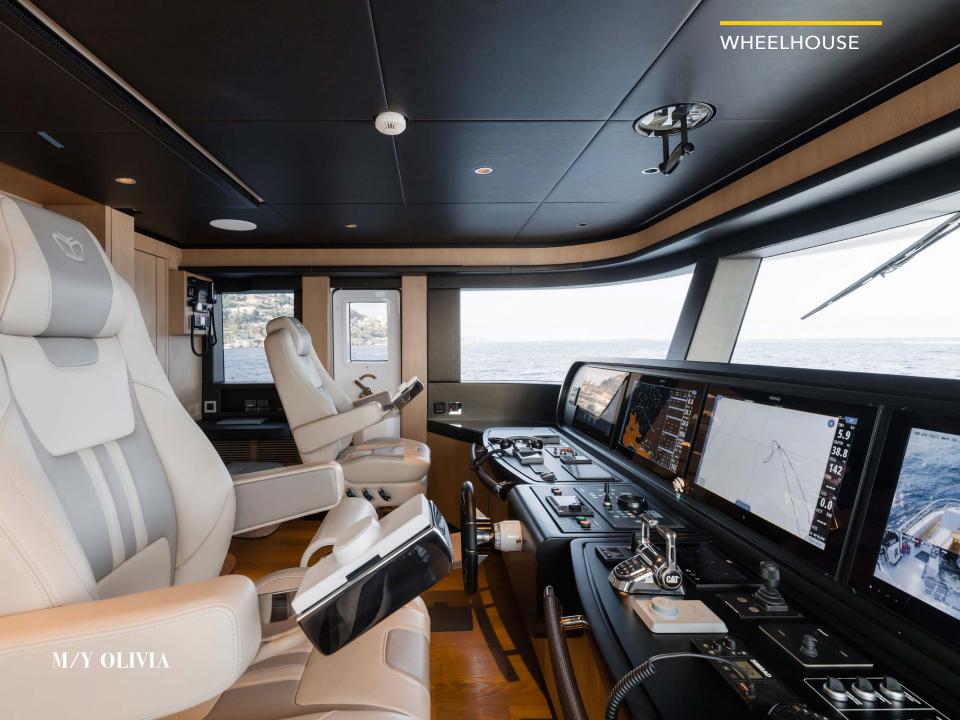

0 knots

Guest cruising:

12

Number of cabins:

6

Stabilizers:

Electric Fin Stabilizers

Length:

37.55 m (123'1")

Draft:

2.10 m (6'9")

Beam:

8.36 m (27'4")

Cabin detail:

1 Master, 1 VIP, 2 Double, 2 Twin convertible with pullmans

Cruise speed:

12 knots

Guest sleeping:

10 + 2

Crew:

8

M/Y OLIVIA

# **TOYS & EQUIPMENT**

- Olympic OLR 30 SR Chase Boat 700 HP
- 2 x Jet Skis
- 2 x Seabobs
- 1 x Foil
- 1 x Towable Donut
- 1 x Wakeboard
- 2 x Stand Up Paddleboard
- 2 x Rigid Canoes
- Snorkelling Equipment

## **KEY FEATURES**

- 1. Jacuzzi on Sundeck
- 2. Six Cabin Layout for Maximum Guest Comfort
- 3. Master Cabin on Main Deck
- 4. Three Decks that allow for Impressive Living Spaces



































































































## LAYOUT



## LAYOUT



## LAYOUT



## **M/Y OLIVIA**