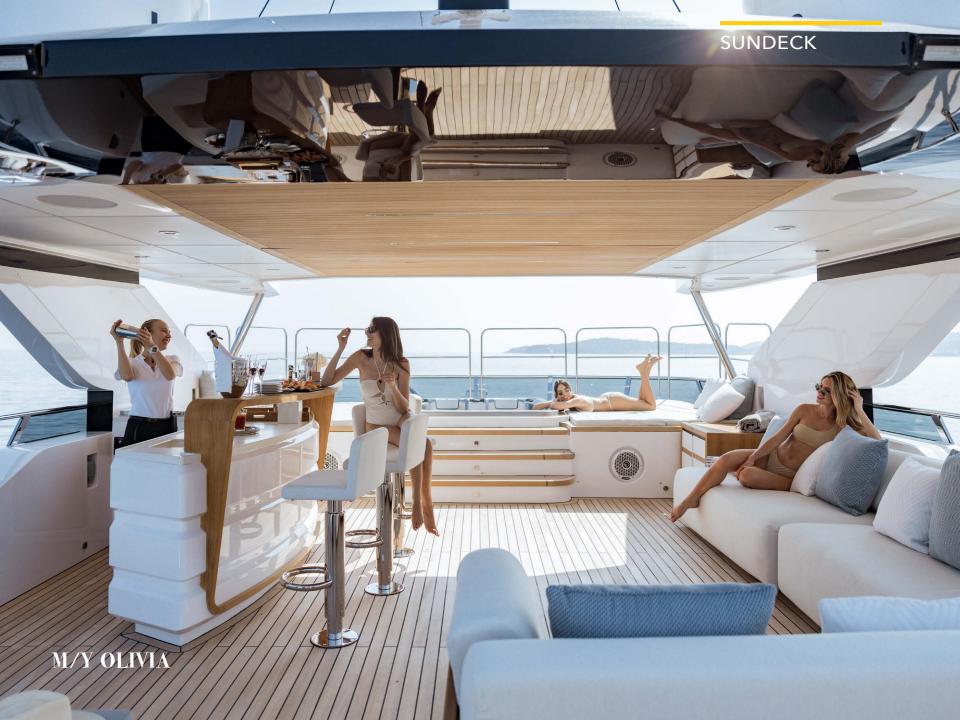

Amongst the standout features onboard the new Majesty 120 is a Jacuzzi situated on the sun deck. This superyacht boasts 30% larger outdoor entertainment areas compared to any other yacht in its class.