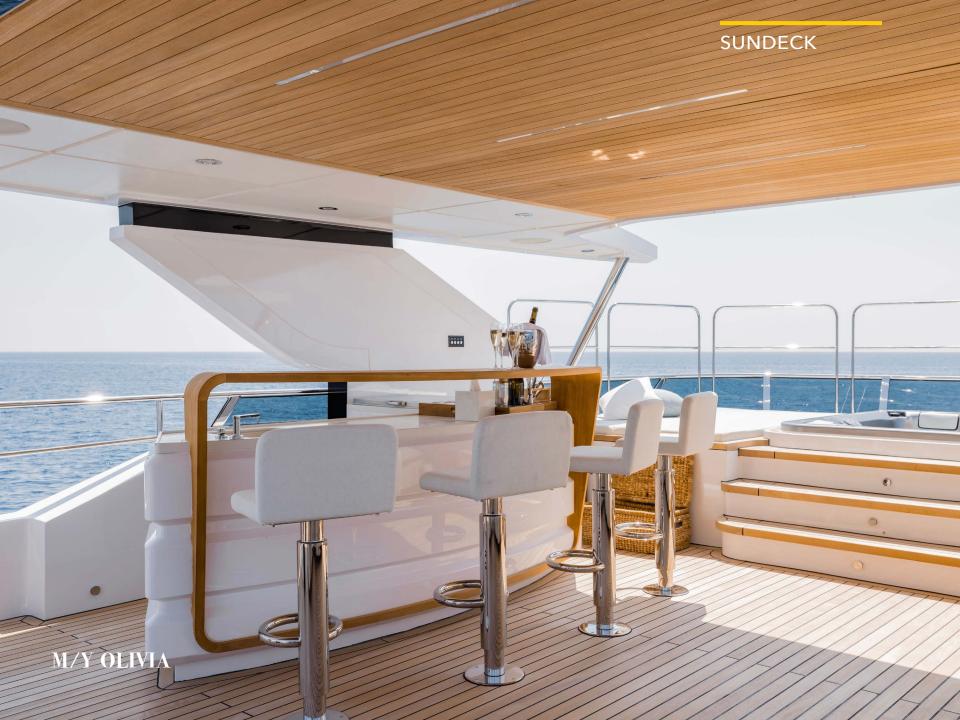

Amongst the standout features onboard the new Majesty 120 is a Jacuzzi situated on the sun deck. This superyacht boasts 30% larger outdoor entertainment areas compared to any other yacht in its class.