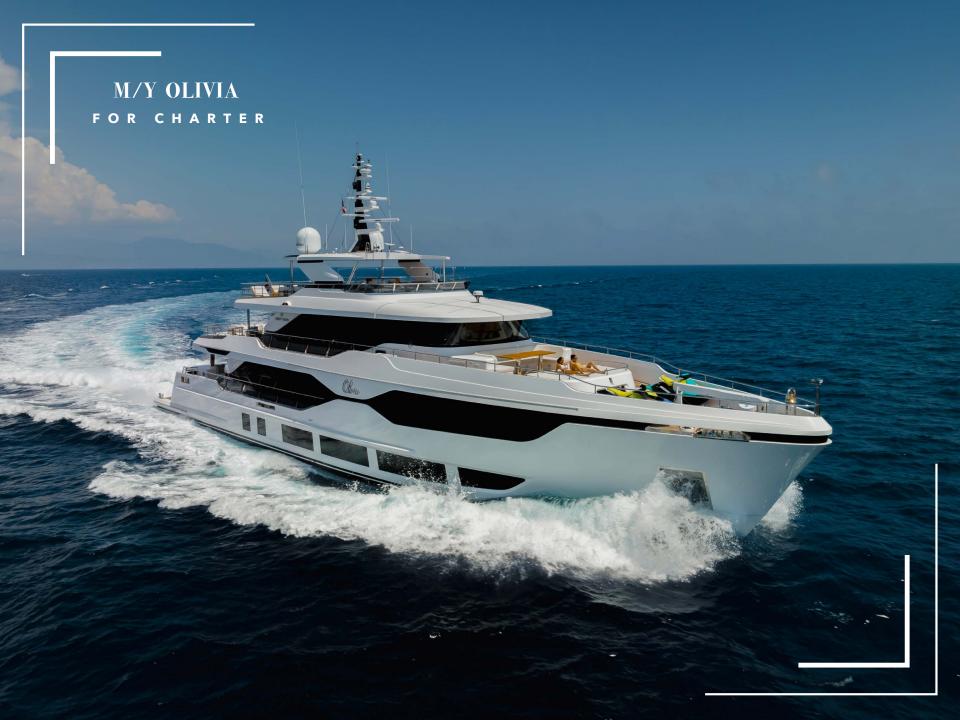

### M/Y OLIVIA

The magnificent Majesty 120 is an immaculate superyacht designed for private getaways and effortless entertaining. The powerful 37m Majesty 120 has been built with the owner's preferences in mind, with a strong focus on luxury, performance and comfort.

Aggressive lines and a demanding profile define the Majesty 120, with the signature Majesty Yachts windows lining the hull. Extensive use of glass offers an unparalleled connection to the outdoors with low bulwarks allowing for an ornamental glass railing design.

Amongst the standout features onboard the new Majesty 120 is a Jacuzzi situated on the sun deck. This superyacht boasts 30% larger outdoor entertainment areas compared to any other yacht in its class.