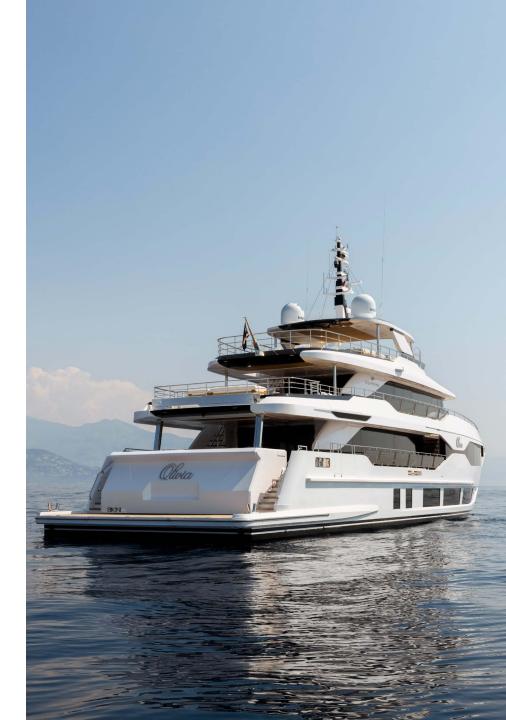

The smart layout onboard the Majesty 120 allows for a beachclub to double as a tender garage, creating a hybrid solution for the guests onboard. The multipurpose ladder that extends from the swim-platform allows for an easier and safer access to the superyacht while moored.

Electric Fin Stabilizers

Length:

37.55 m (123'1")

Draft:

2.10 m (6'9")

Beam:

8.36 m (27'4")

Cabin detail: