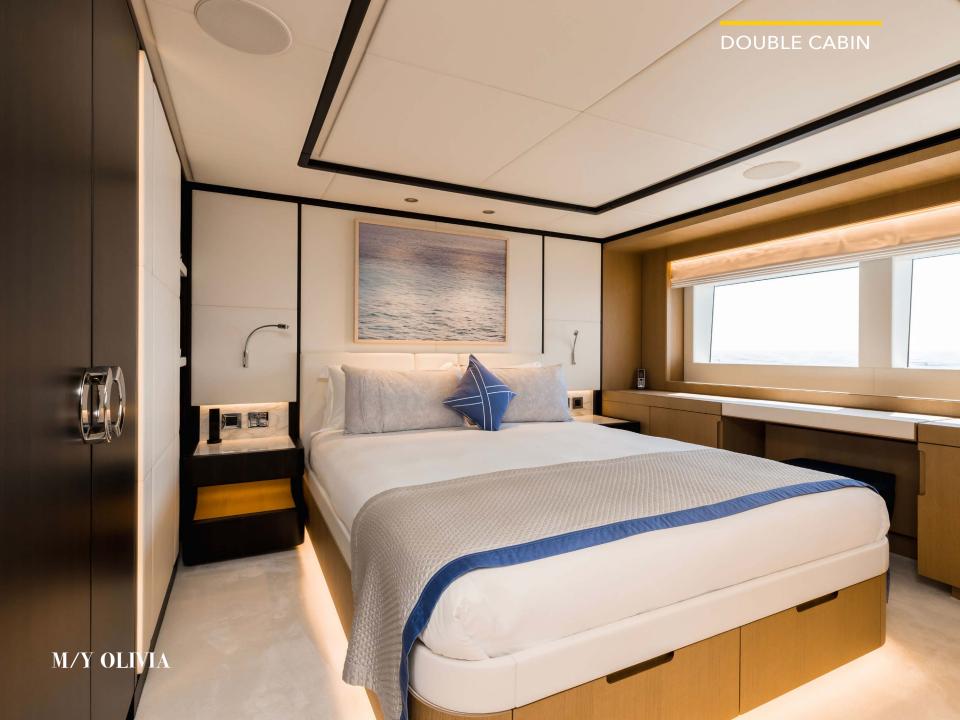

1 Master, 1 VIP, 2 Double, 2 Twin convertible with pullmans

Cruise speed:

12 knots

Guest sleeping:

10 + 2

Crew:

8

M/Y OLIVIA