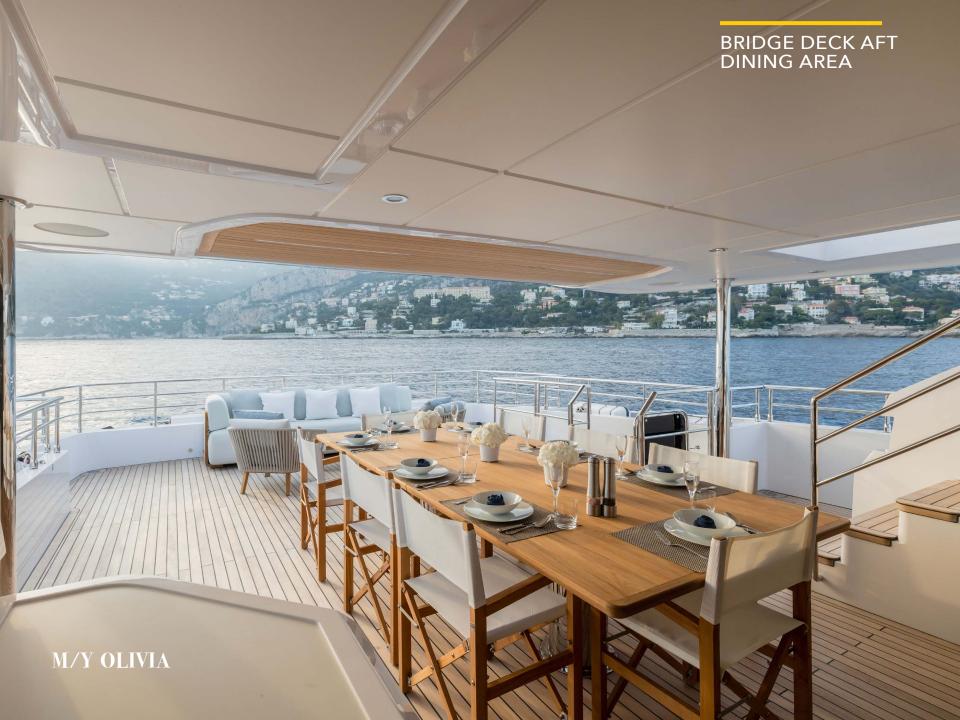

Amongst the standout features onboard the new Majesty 120 is a Jacuzzi situated on the sun deck. This superyacht boasts 30% larger outdoor entertainment areas compared to any other yacht in its class.