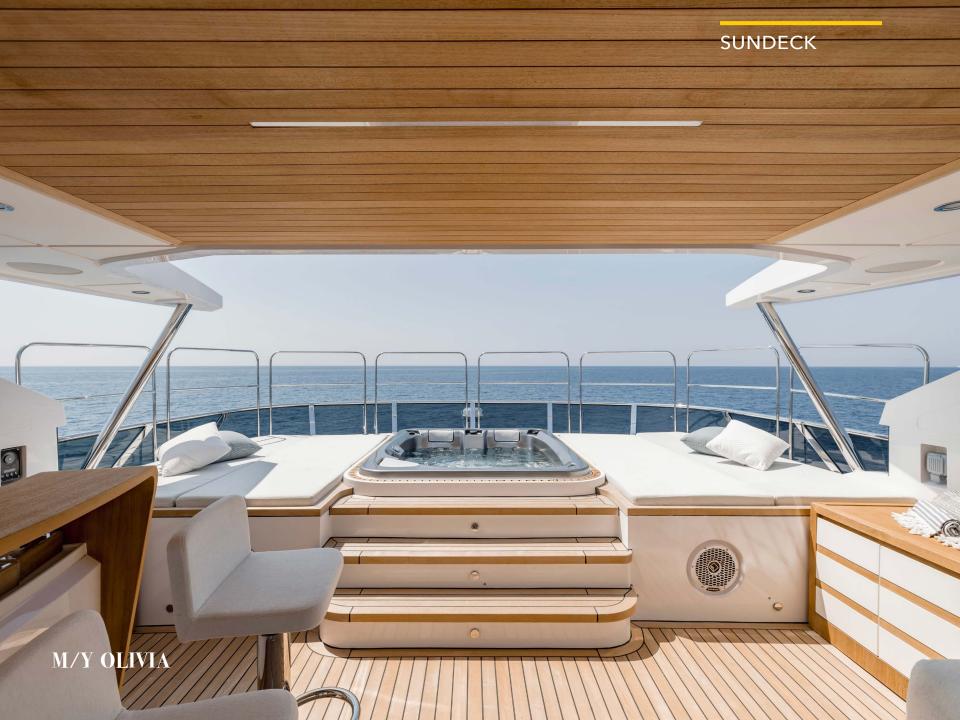

Amongst the standout features onboard the new Majesty 120 is a Jacuzzi situated on the sun deck. This superyacht boasts 30% larger outdoor entertainment areas compared to any other yacht in its class.

## **KEY FEATURES**

- 1. Jacuzzi on Sundeck
- 2. Six Cabin Layout for Maximum Guest Comfort
- 3. Master Cabin on Main Deck
- 4. Three Decks that allow for Impressive Living Spaces