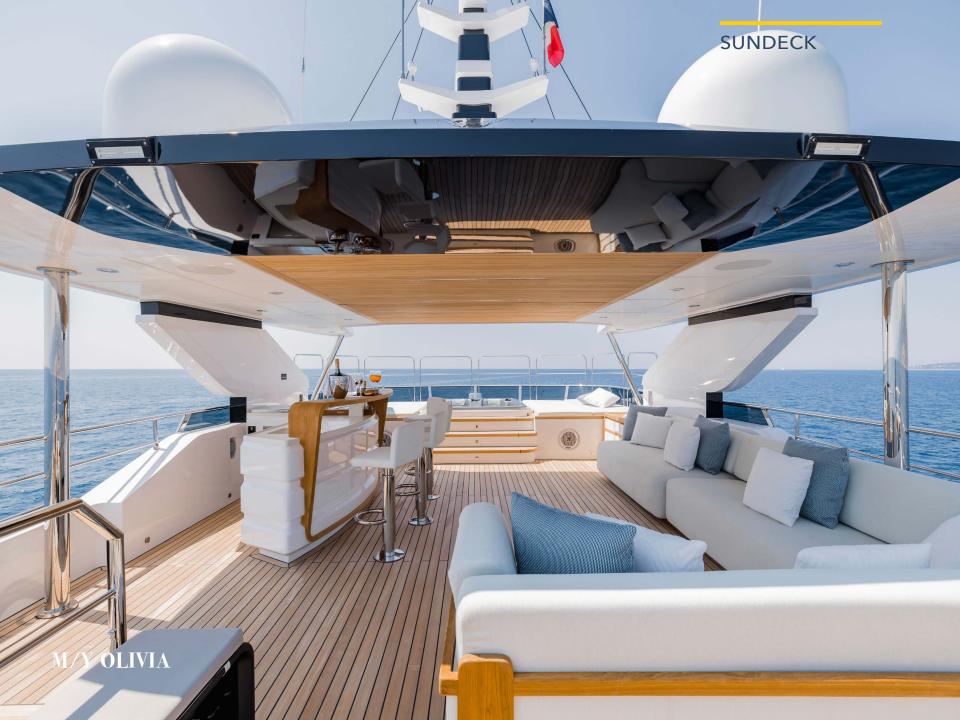

Amongst the standout features onboard the new Majesty 120 is a Jacuzzi situated on the sun deck. This superyacht boasts 30% larger outdoor entertainment areas compared to any other yacht in its class.