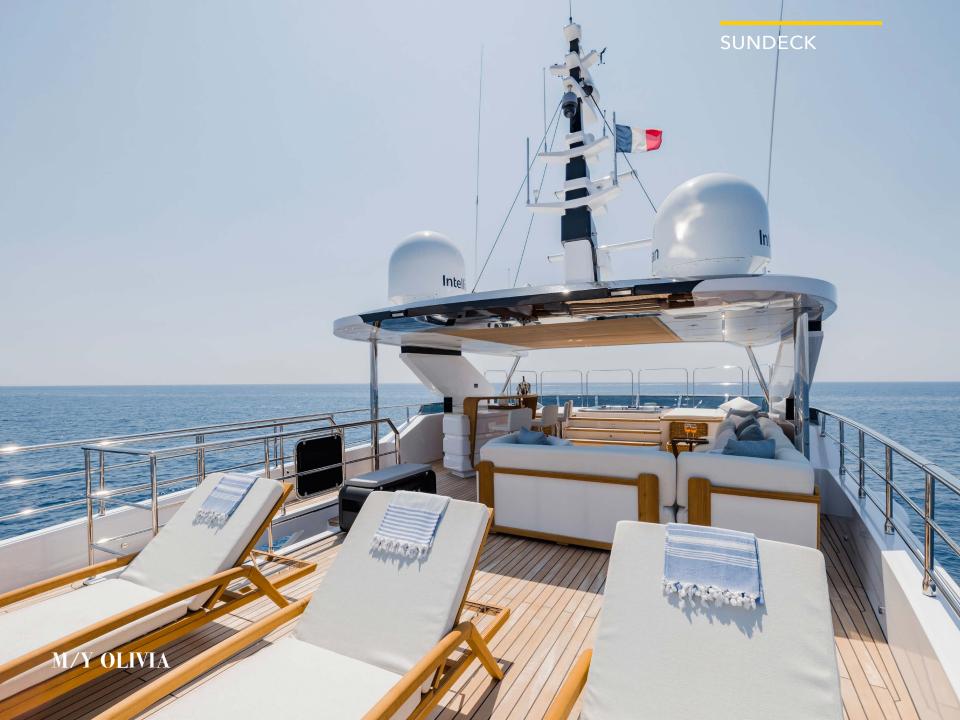

Amongst the standout features onboard the new Majesty 120 is a Jacuzzi situated on the sun deck. This superyacht boasts 30% larger outdoor entertainment areas compared to any other yacht in its class.