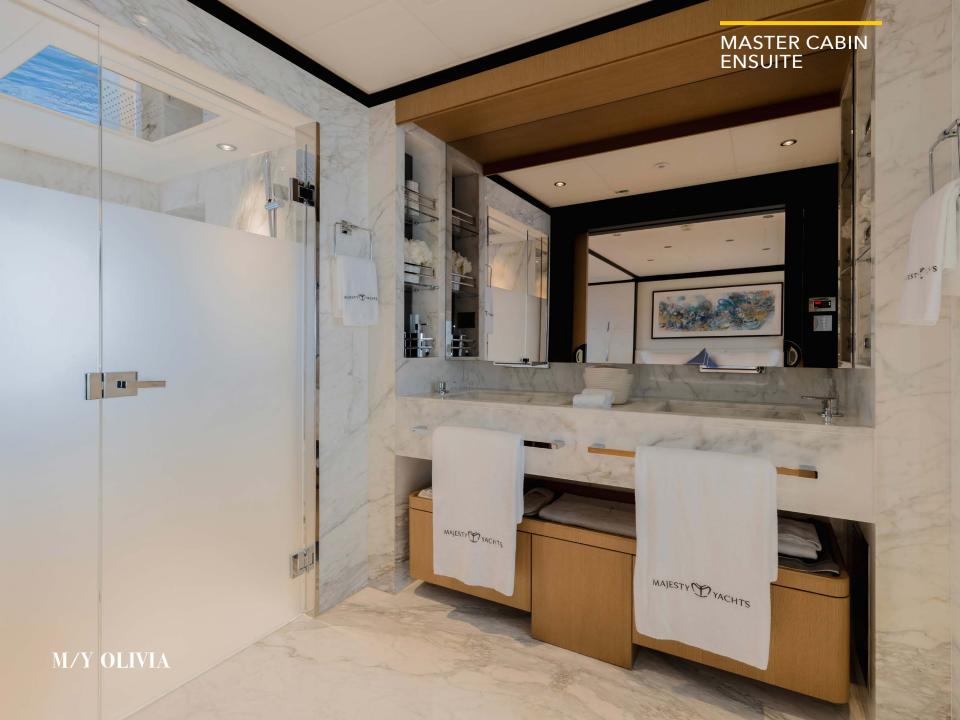

1 Master, 1 VIP, 2 Double, 2 Twin convertible with pullmans

Cruise speed:

12 knots

Guest sleeping:

10 + 2

Crew:

8

M/Y OLIVIA