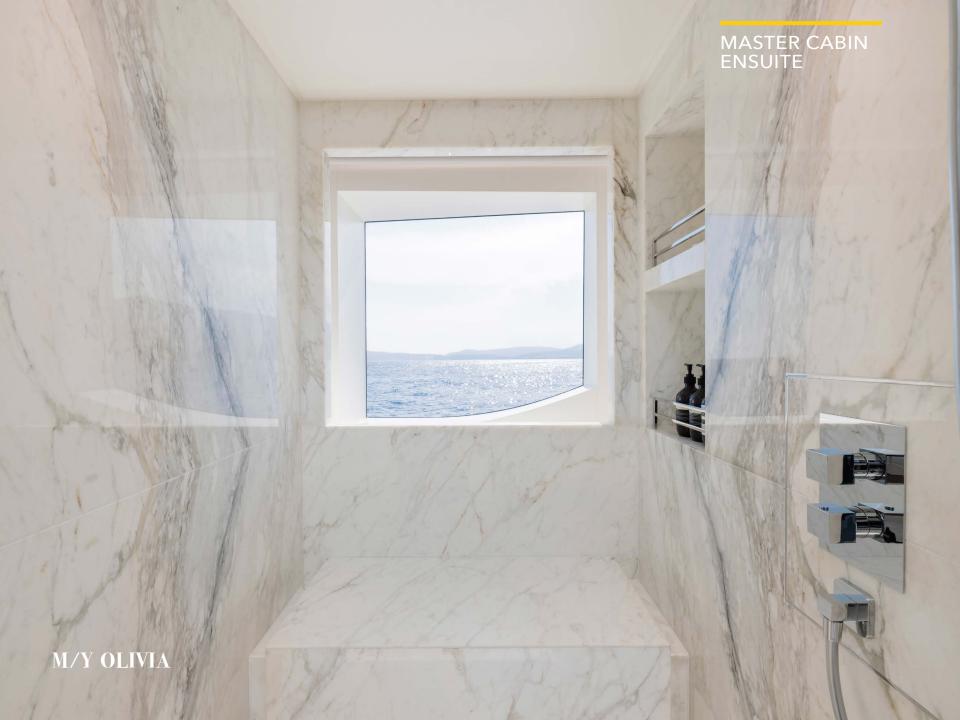

1 Master, 1 VIP, 2 Double, 2 Twin convertible with pullmans

Cruise speed:

12 knots

Guest sleeping:

10 + 2

Crew:

8

M/Y OLIVIA