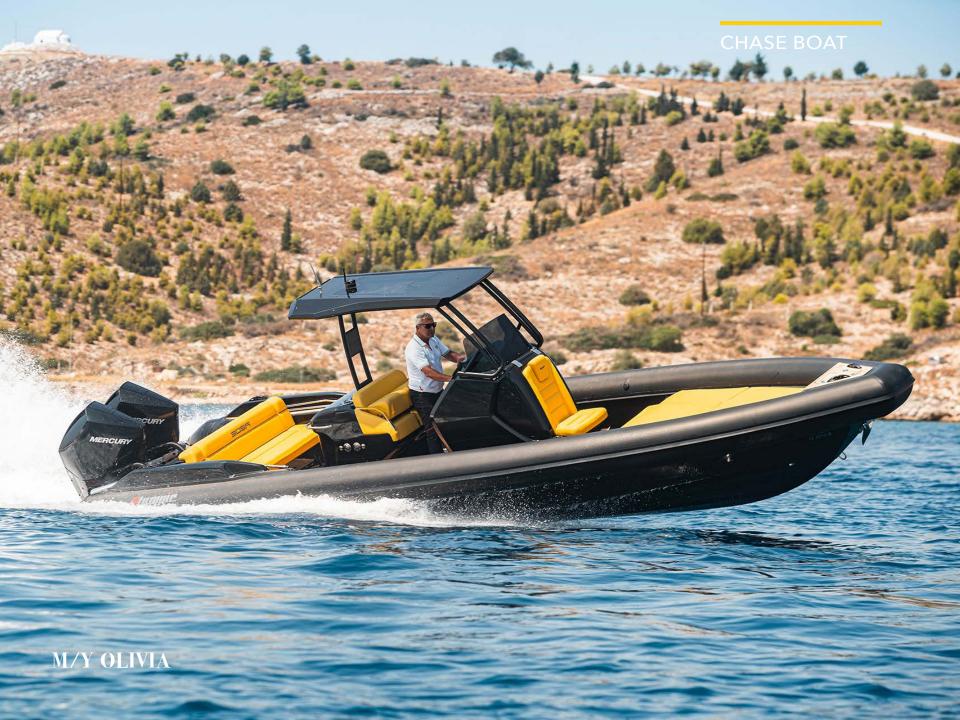

# **TOYS & EQUIPMENT**

- Olympic OLR 30 SR Chase Boat 700 HP
- 2 x Jet Skis
- 2 x Seabobs
- 1 x Foil
- 1 x Towable Donut
- 1 x Wakeboard
- 2 x Stand Up Paddleboard
- 2 x Rigid Canoes
- Snorkelling Equipment