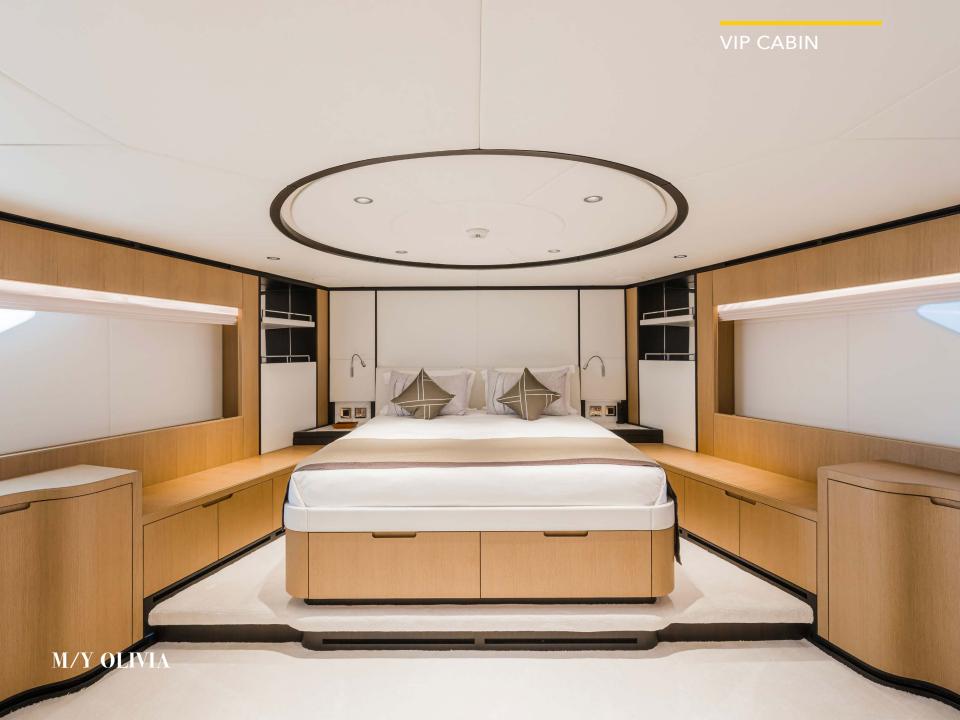

1 Master, 1 VIP, 2 Double, 2 Twin convertible with pullmans

Cruise speed:

12 knots

Guest sleeping:

10 + 2

Crew:

8

M/Y OLIVIA