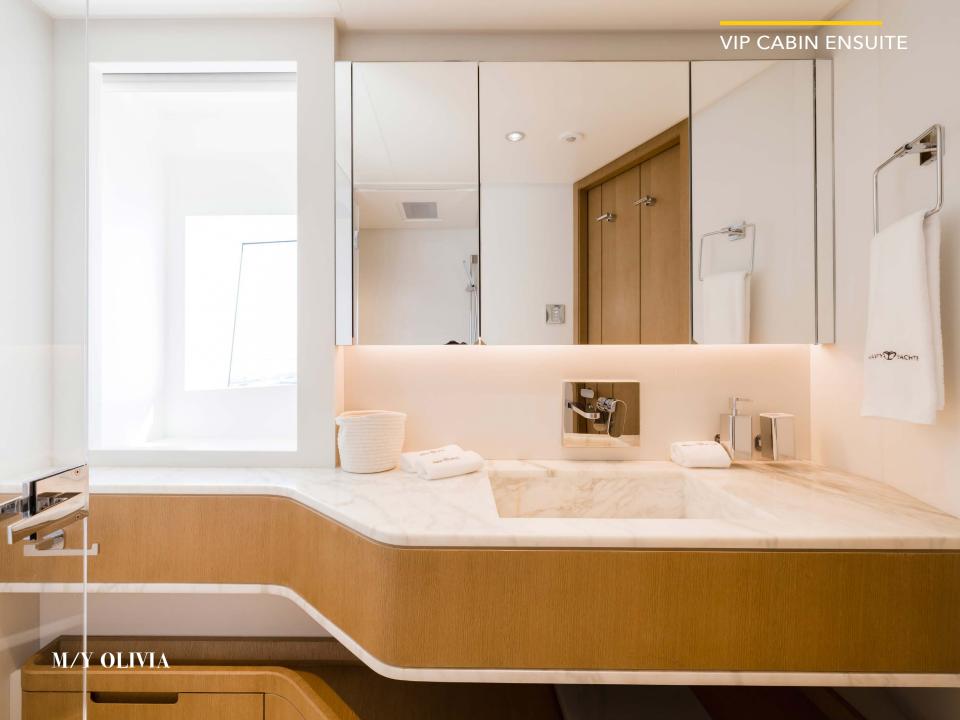

1 Master, 1 VIP, 2 Double, 2 Twin convertible with pullmans

Cruise speed:

12 knots

Guest sleeping:

10 + 2

Crew:

8

M/Y OLIVIA