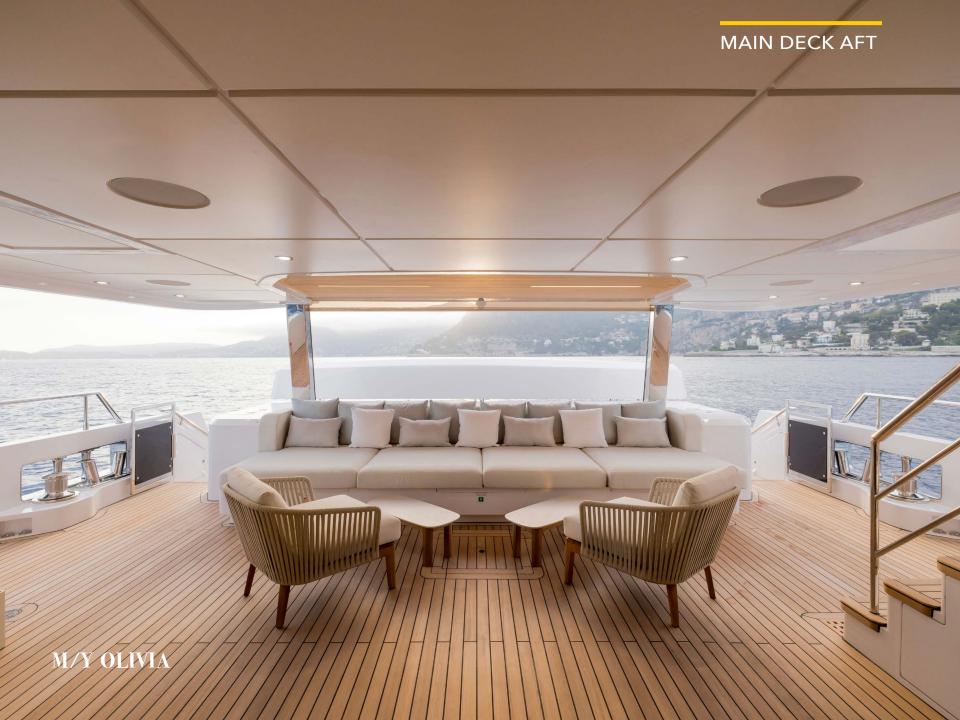

Amongst the standout features onboard the new Majesty 120 is a Jacuzzi situated on the sun deck. This superyacht boasts 30% larger outdoor entertainment areas compared to any other yacht in its class.

The smart layout onboard the Majesty 120 allows for a beachclub to double as a tender garage, creating a hybrid solution for the guests onboard. The multipurpose ladder that extends from the swim-platform allows for an easier and safer access to the superyacht while moored.