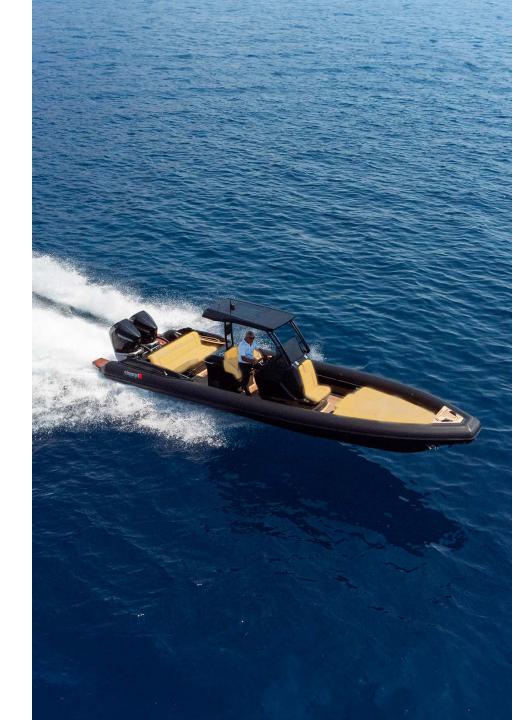

# **TOYS & EQUIPMENT**

- Olympic OLR 30 SR Chase Boat 700 HP
- 2 x Jet Skis
- 2 x Seabobs
- 1 x Foil
- 1 x Towable Donut
- 1 x Wakeboard
- 2 x Stand Up Paddleboard
- 2 x Rigid Canoes
- Snorkelling Equipment