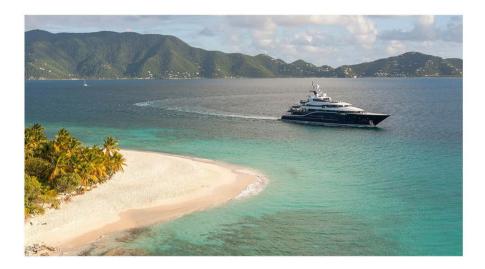

#### Exteriors

The exterior design of Solandge is a visually stunning and complementary mix of gracious, soft shapes and aggressive hard lines and knuckles, creating a seamless energy as she moves through the water.