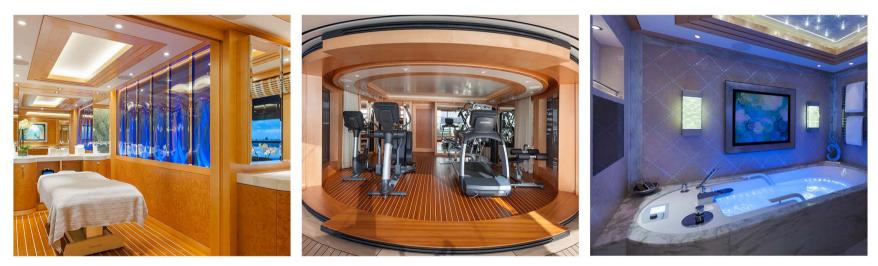

# Top Deck

Sun deck, jacuzzi, day bed and bar.

Chill out day bed

Disco and DJ

Bridge Deck

Pool, spa, fitness, bar, bridge and tree of life.

Jet stream swimming pool

Spa, Gymnasium, Hydrotherapy tub

#### Owners' Deck

Master stateroom, outdoor private lounge and spa pool, indoor lounge and Aft deck private dining.

Her Bathroom, His Bathroom

Aft Lounge, Private Dining and Bar

Salon, Private Outdoor Lounge and Spa Pool