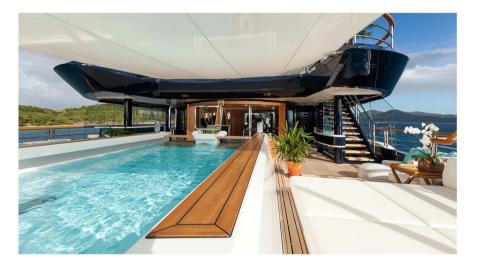

# Top Deck

Sun deck, jacuzzi, day bed and bar.

Chill out day bed

Disco and DJ

Bridge Deck

Pool, spa, fitness, bar, bridge and tree of life.

Jet stream swimming pool

Spa, Gymnasium, Hydrotherapy tub

#### Owners' Deck

Master stateroom, outdoor private lounge and spa pool, indoor lounge and Aft deck private dining.

Her Bathroom, His Bathroom

Aft Lounge, Private Dining and Bar

Salon, Private Outdoor Lounge and Spa Pool