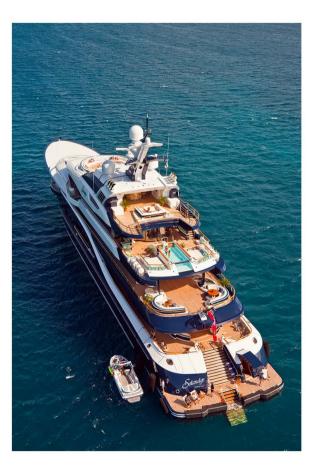

When you have achieved everything in life, all that is left is your generosity.

The experiences you will have on board Solandge.

With six extraordinary decks, Solandge features an unrivalled breadth of multi-dimensional space for clients to entertain family and friends in the most intimate and glamorous manner.

# Top Deck

Sun deck, jacuzzi, day bed and bar.

Chill out day bed

Disco and DJ

Bridge Deck

Pool, spa, fitness, bar, bridge and tree of life.

Jet stream swimming pool

Spa, Gymnasium, Hydrotherapy tub

Bridge, Tree of Life

#### Owners' Deck

Master stateroom, outdoor private lounge and spa pool, indoor lounge and Aft deck private dining.

Her Bathroom, His Bathroom

Aft Lounge, Private Dining and Bar

Salon, Private Outdoor Lounge and Spa Pool

## Main Deck

Formal dining, indoor and outdoor lounges, lounge deck, bar and guest suites.

Formal Bar, Salon

**Guest Suites** 

VIP Suite and Bathroom

## Lower Deck

Grand staircase, toys and tenders, dive shop.

Toys and Tenders