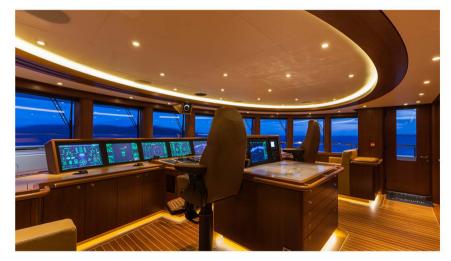

# Top Deck

Sun deck, jacuzzi, day bed and bar.

Chill out day bed

Disco and DJ

Bridge Deck

Pool, spa, fitness, bar, bridge and tree of life.

Jet stream swimming pool

Spa, Gymnasium, Hydrotherapy tub

Bridge, Tree of Life