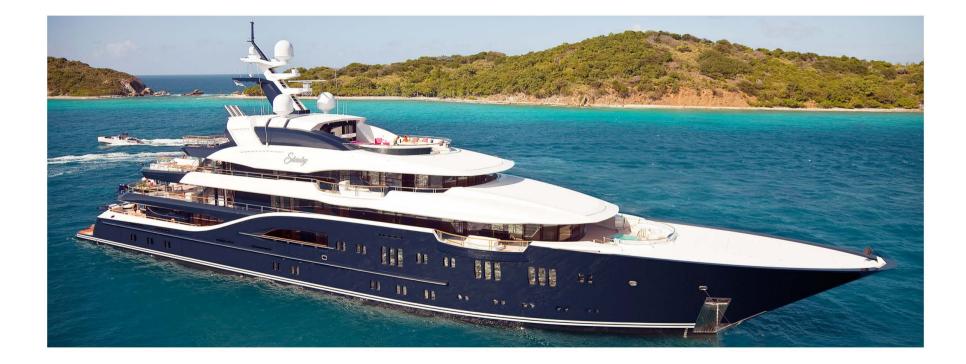

#### Exteriors

The exterior design of Solandge is a visually stunning and complementary mix of gracious, soft shapes and aggressive hard lines and knuckles, creating a seamless energy as she moves through the water.