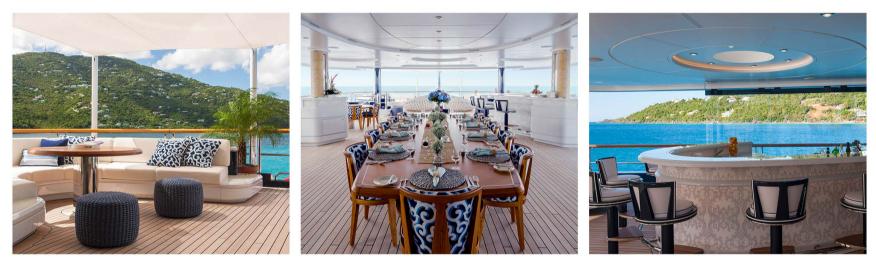

# Top Deck

Sun deck, jacuzzi, day bed and bar.

Chill out day bed

Disco and DJ

Bridge Deck

Pool, spa, fitness, bar, bridge and tree of life.

Jet stream swimming pool

Spa, Gymnasium, Hydrotherapy tub

Bridge, Tree of Life