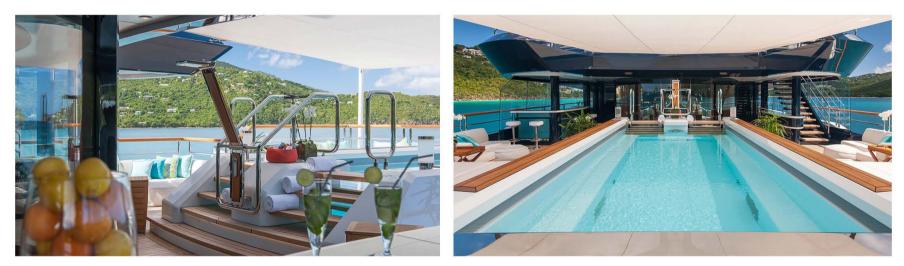

# Top Deck

Sun deck, jacuzzi, day bed and bar.

Chill out day bed

Disco and DJ

Bridge Deck

Pool, spa, fitness, bar, bridge and tree of life.

Jet stream swimming pool

Spa, Gymnasium, Hydrotherapy tub

Bridge, Tree of Life