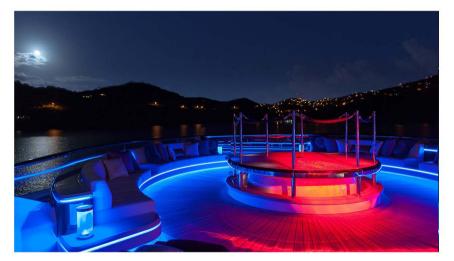

# Top Deck

Sun deck, jacuzzi, day bed and bar.

Chill out day bed

Disco and DJ

Bridge Deck

Pool, spa, fitness, bar, bridge and tree of life.

Jet stream swimming pool

Spa, Gymnasium, Hydrotherapy tub