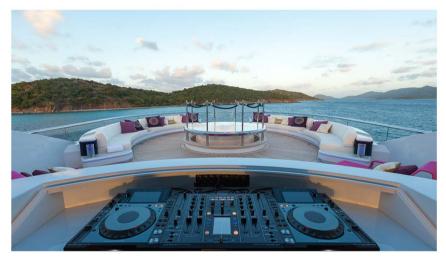

# Top Deck

Sun deck, jacuzzi, day bed and bar.

Chill out day bed

Disco and DJ

Bridge Deck

Pool, spa, fitness, bar, bridge and tree of life.

Jet stream swimming pool

Spa, Gymnasium, Hydrotherapy tub