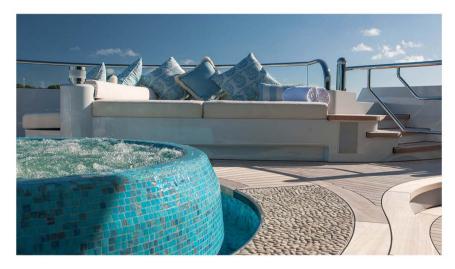

# Top Deck

Sun deck, jacuzzi, day bed and bar.

Chill out day bed

Disco and DJ

Bridge Deck

Pool, spa, fitness, bar, bridge and tree of life.

Jet stream swimming pool

Spa, Gymnasium, Hydrotherapy tub