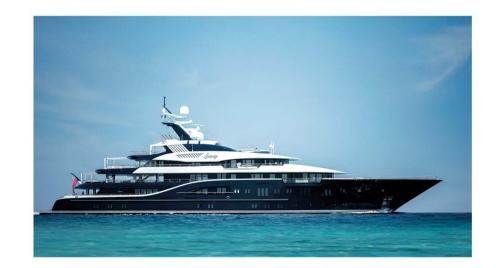

#### Exteriors

The exterior design of Solandge is a visually stunning and complementary mix of gracious, soft shapes and aggressive hard lines and knuckles, creating a seamless energy as she moves through the water.