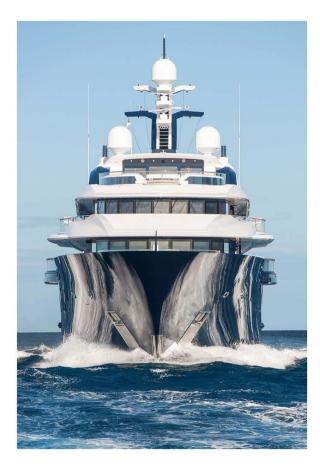

#### Exteriors

The exterior design of Solandge is a visually stunning and complementary mix of gracious, soft shapes and aggressive hard lines and knuckles, creating a seamless energy as she moves through the water.