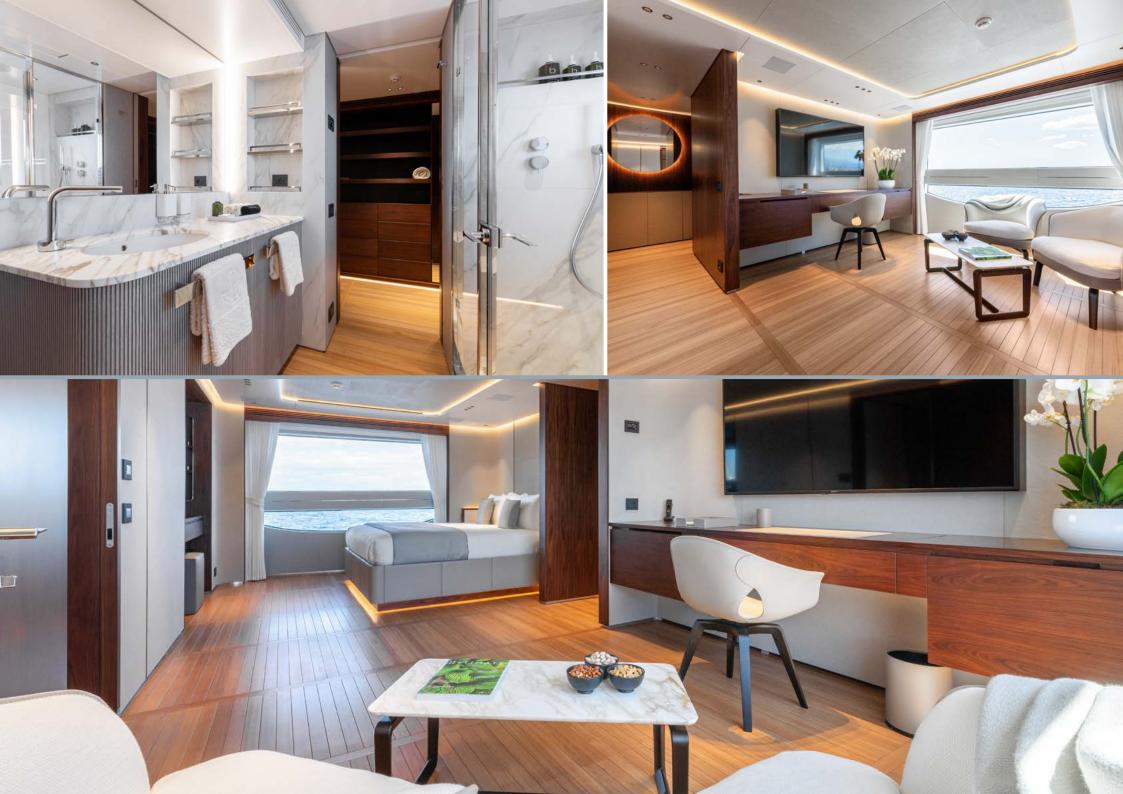

NORTHERN ESCAPE can accommodate guests in a flexible cabin layout, including a main-deck full-beam master suite with an office area, dressing rooms and his and her bathrooms. On the main deck, there is also an additional room with two fold-down bunk beds, which can operate as a wellness room when not being used as an extra guest or children's cabin.

The rest of the accommodation is on the lower deck and includes two VIP cabins, and two twin convertibles with additional Pullman berths.

There is a fully private salon and terrace as well as an ample sunbathing space on the upper deck and her fantastic sun deck comes complete with Jacuzzi, sun pads, bar, grill and alfresco dining for 12 guests.