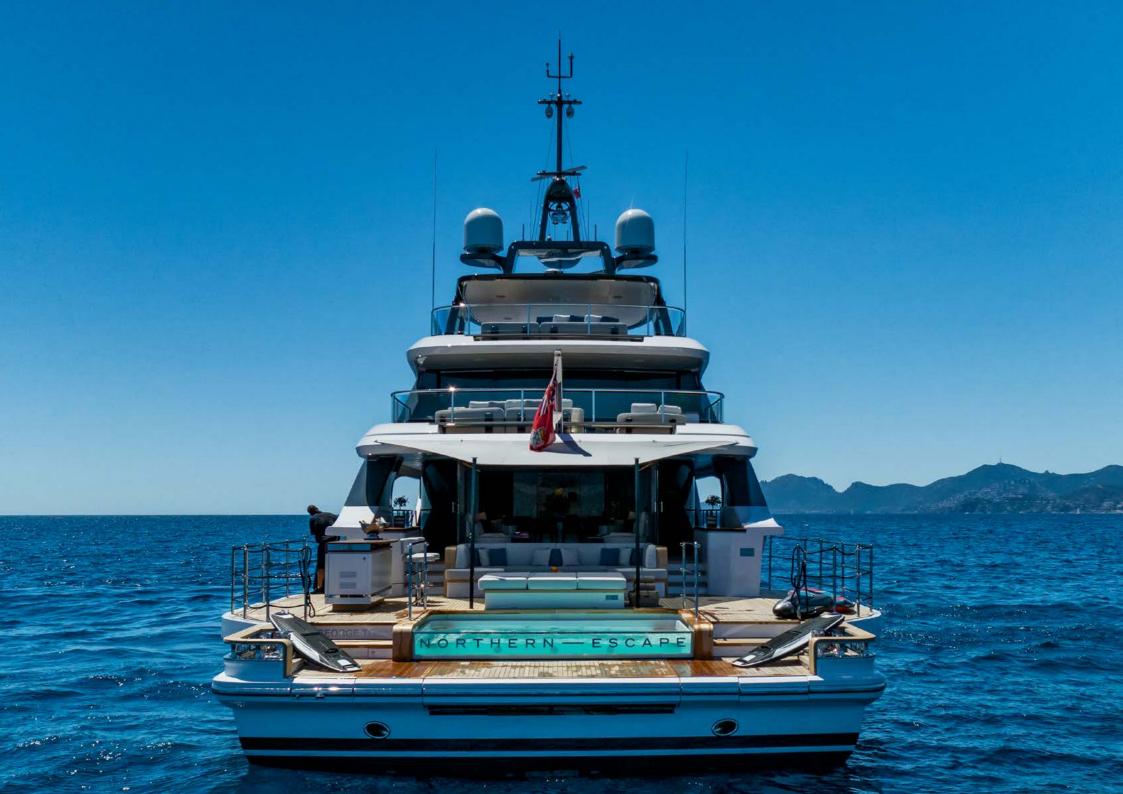

One of NORTHERN ESCAPE's best features is ultimately her outstanding beach club. The swim platform connects seamlessly to the main deck and its infinity pool, while two fold-down sealevel side platforms are added to create a truly outstanding beach club terrace.

### **KEY FEATURES**

Extensive beach club terrace with fold-down side balconies and a transformer platform

Infinity pool overlooking the water

Wellness room with a massage table and exercise equipment

Big and bright interiors with plenty of natural light