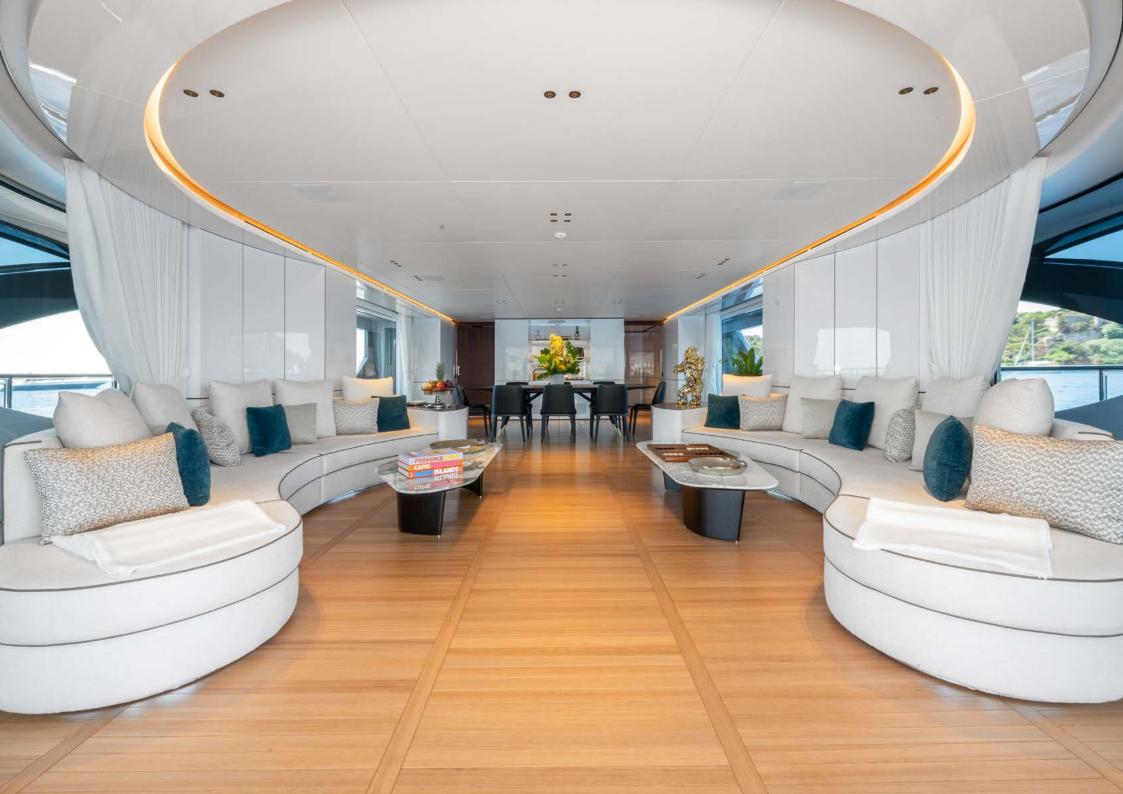

The main deck salon is a great place to enjoy unobstructed views of the sea and kick-back on the crisp white sofas. Forward of this lounge is a formal dining area with two large wine cellars; the whole space is bathed in natural light, thanks to floor-length windows.