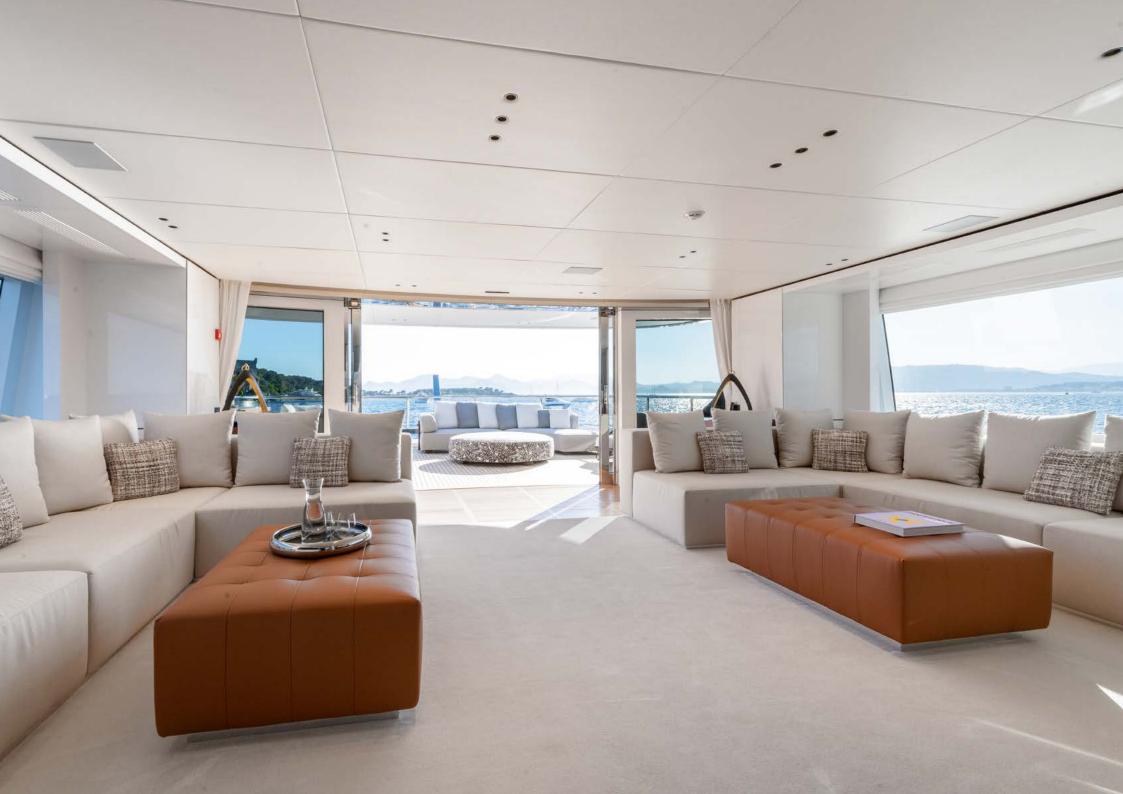

The main deck salon is a great place to enjoy unobstructed views of the sea and kick-back on the crisp white sofas. Forward of this lounge is a formal dining area with two large wine cellars; the whole space is bathed in natural light, thanks to floor-length windows.