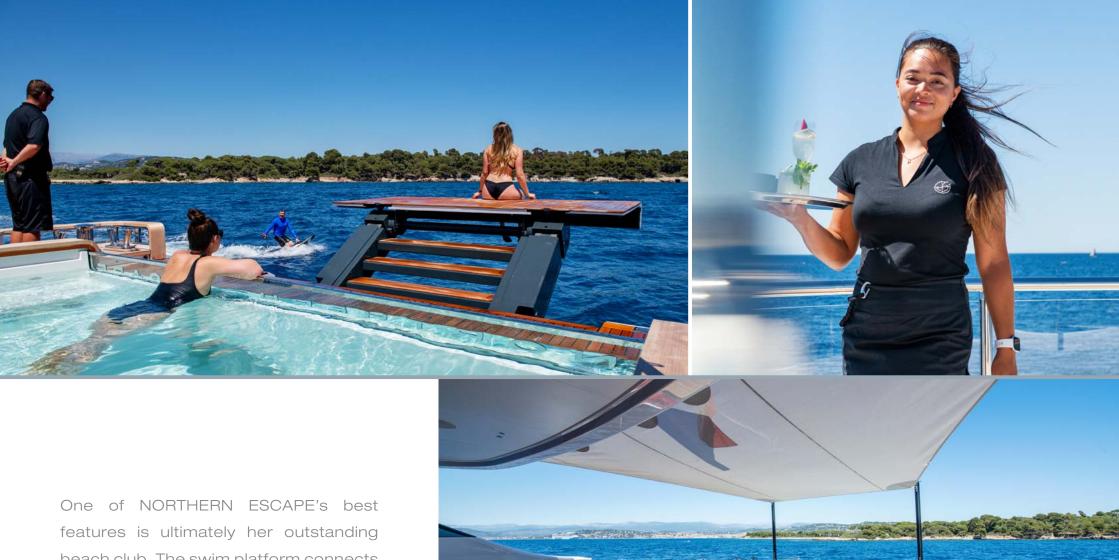

One of NORTHERN ESCAPE's best features is ultimately her outstanding beach club. The swim platform connects seamlessly to the main deck and its infinity pool, while two fold-down sealevel side platforms are added to create a truly outstanding beach club terrace.