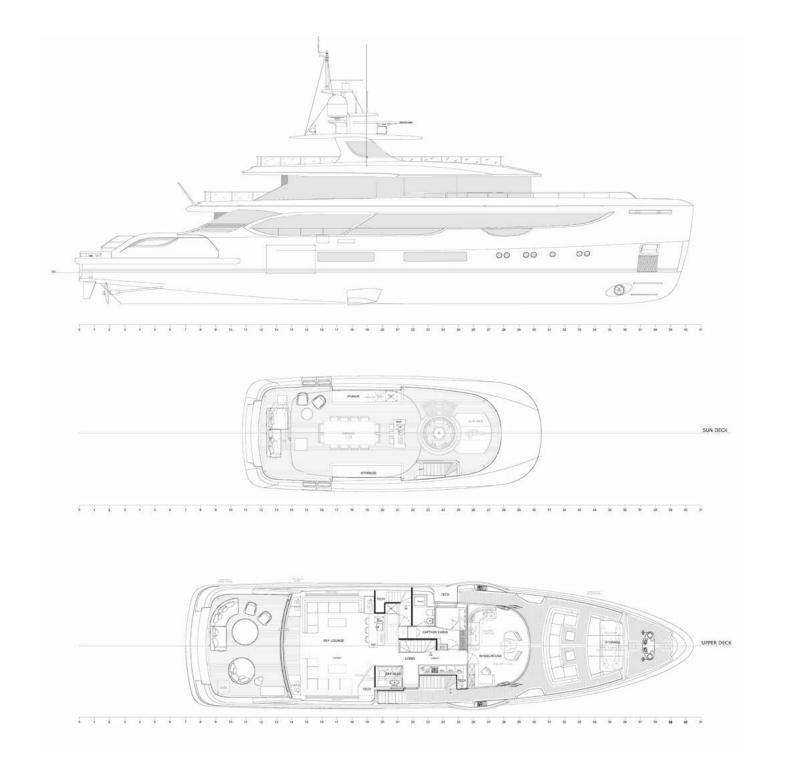

NORTHERN ESCAPE can accommodate guests in a flexible cabin layout, including a main-deck full-beam master suite with an office area, dressing rooms and his and her bathrooms. On the main deck, there is also an additional room with two fold-down bunk beds, which can operate as a wellness room when not being used as an extra guest or children's cabin.

The rest of the accommodation is on the lower deck and includes two VIP cabins, and two twin convertibles with additional Pullman berths.

There is a fully private salon and terrace as well as an ample sunbathing space on the upper deck and her fantastic sun deck comes complete with Jacuzzi, sun pads, bar, grill and alfresco dining for 12 guests.

#### MAIN CHARACTERISTICS

Builder: Benetti

LOA: 40.80m (133' 10")

Year: 2022

Accommodation: 12 guests in 5 or 6 cabin layout

Bed configuration: 3 Double, 2 Twin (convertible), 4

Pullman Crew: 8

Speed: 15 knots cruising

#### **GUEST CABINS**

1 x Master cabin

2 x VIP cabins

2 x Twin cabins (convertible) w/ Pullman beds on each

1 x Wellness cabin with 2 fold-down bunk beds (for kids

use)