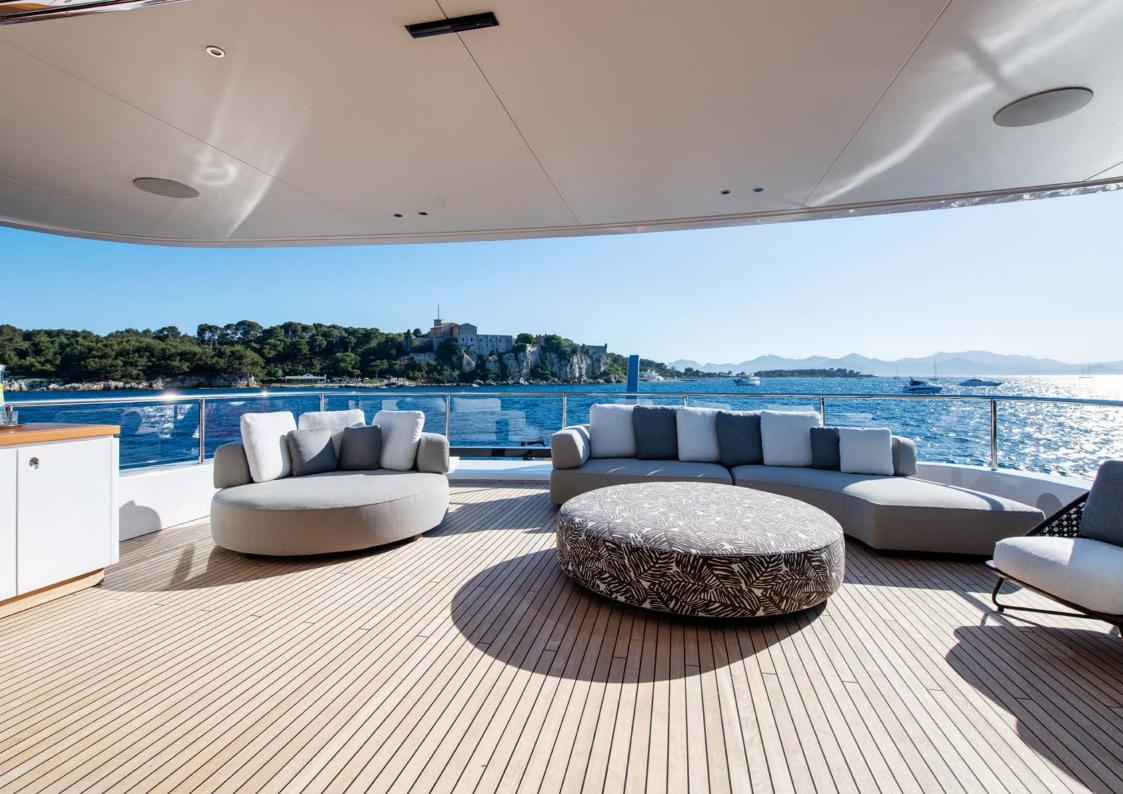

The main deck salon is a great place to enjoy unobstructed views of the sea and kick-back on the crisp white sofas. Forward of this lounge is a formal dining area with two large wine cellars; the whole space is bathed in natural light, thanks to floor-length windows.

The rest of the accommodation is on the lower deck and includes two VIP cabins, and two twin convertibles with additional Pullman berths.

There is a fully private salon and terrace as well as an ample sunbathing space on the upper deck and her fantastic sun deck comes complete with Jacuzzi, sun pads, bar, grill and alfresco dining for 12 guests.