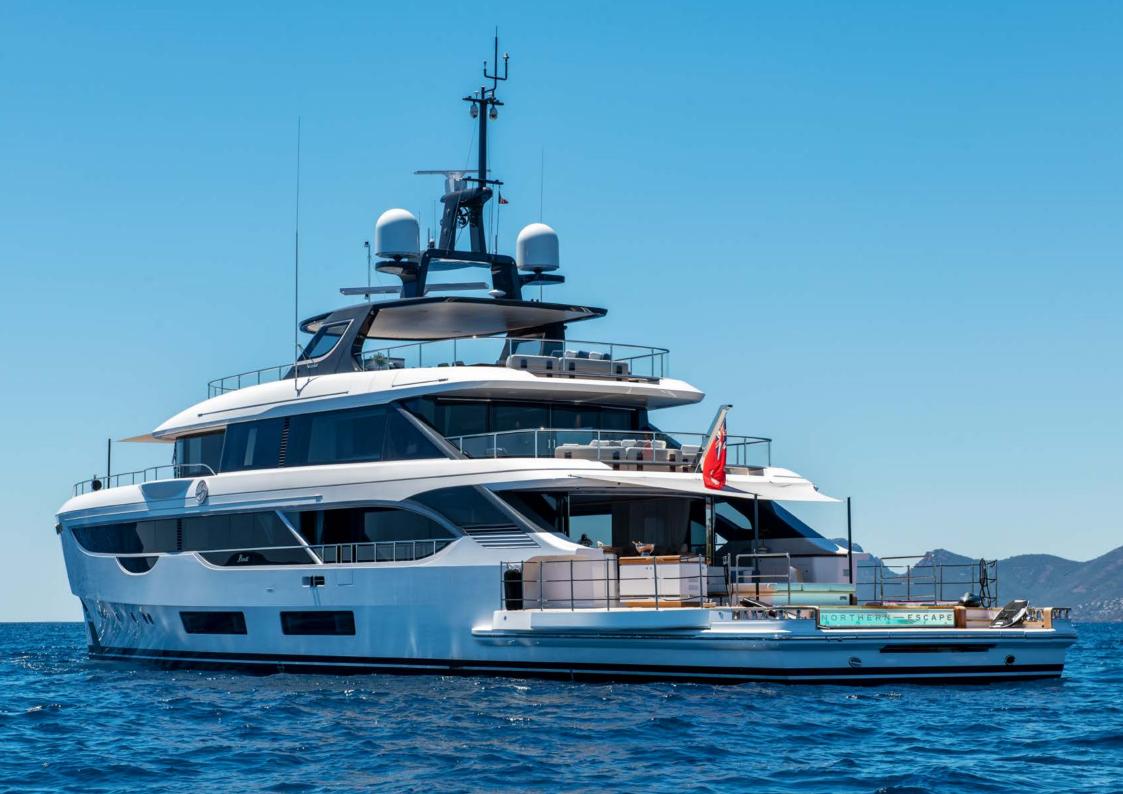

# Northern Escape

The 41m Benetti Oasis yacht NORTHERN ESCAPE is offered for charter, and with her minimalist interiors and flexible living spaces, this motor yacht is a clean canvas for creating your own bespoke luxury yacht holiday.

One of NORTHERN ESCAPE's best features is ultimately her outstanding beach club. The swim platform connects seamlessly to the main deck and its infinity pool, while two fold-down sealevel side platforms are added to create a truly outstanding beach club terrace.