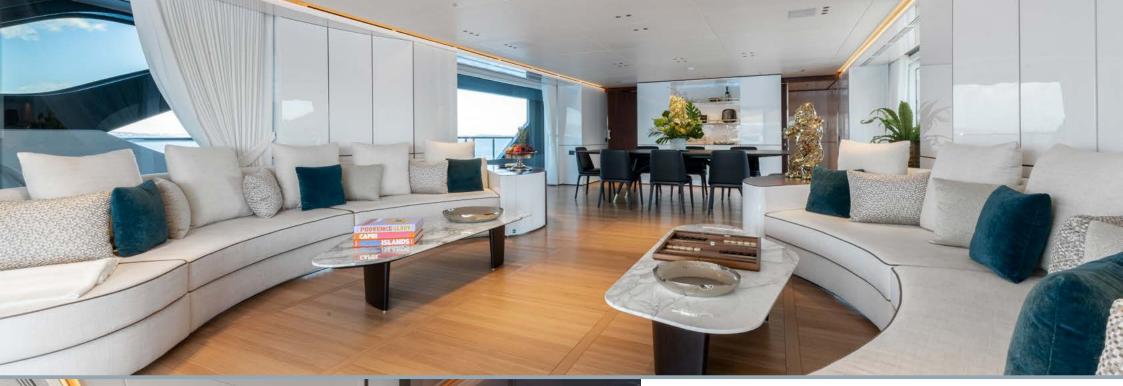

The main deck salon is a great place to enjoy unobstructed views of the sea and kick-back on the crisp white sofas. Forward of this lounge is a formal dining area with two large wine cellars; the whole space is bathed in natural light, thanks to floor-length windows.