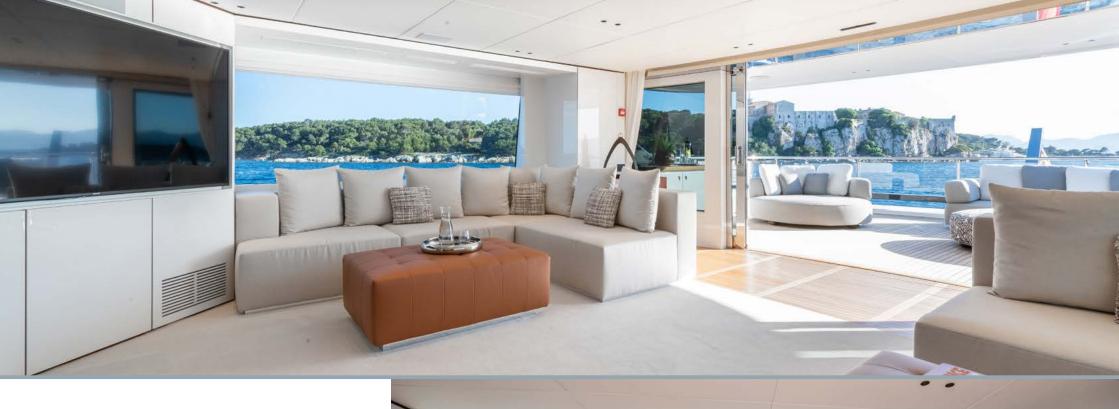

The main deck salon is a great place to enjoy unobstructed views of the sea and kick-back on the crisp white sofas. Forward of this lounge is a formal dining area with two large wine cellars; the whole space is bathed in natural light, thanks to floor-length windows.