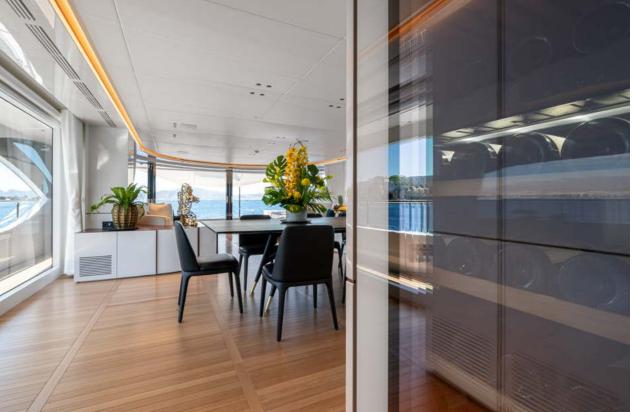

The main deck salon is a great place to enjoy unobstructed views of the sea and kick-back on the crisp white sofas. Forward of this lounge is a formal dining area with two large wine cellars; the whole space is bathed in natural light, thanks to floor-length windows.