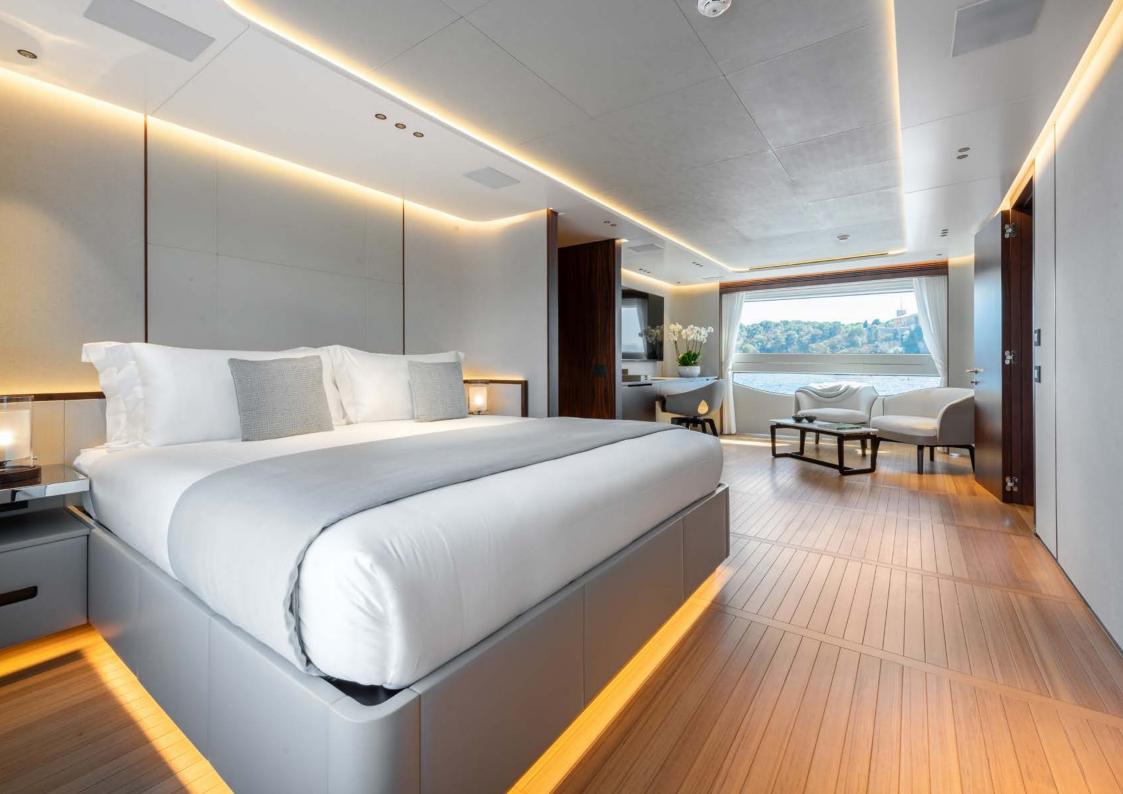

NORTHERN ESCAPE can accommodate guests in a flexible cabin layout, including a main-deck full-beam master suite with an office area, dressing rooms and his and her bathrooms. On the main deck, there is also an additional room with two fold-down bunk beds, which can operate as a wellness room when not being used as an extra guest or children's cabin.