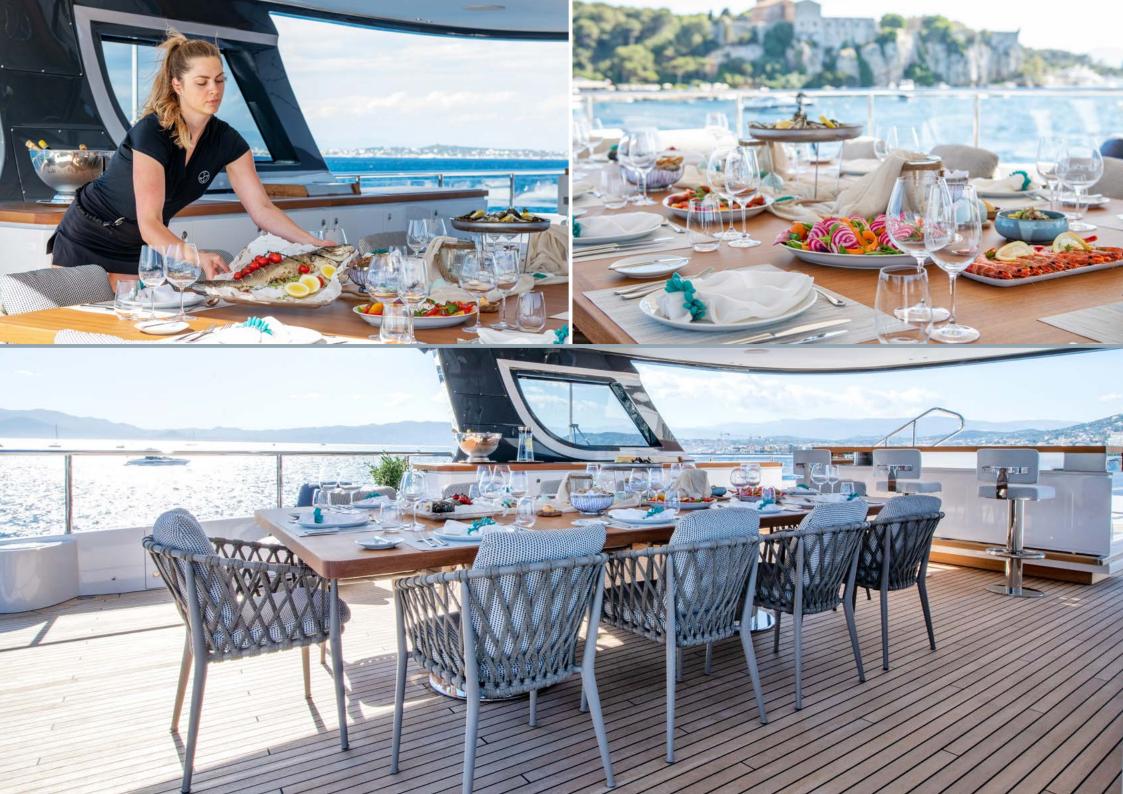

The main deck salon is a great place to enjoy unobstructed views of the sea and kick-back on the crisp white sofas. Forward of this lounge is a formal dining area with two large wine cellars; the whole space is bathed in natural light, thanks to floor-length windows.