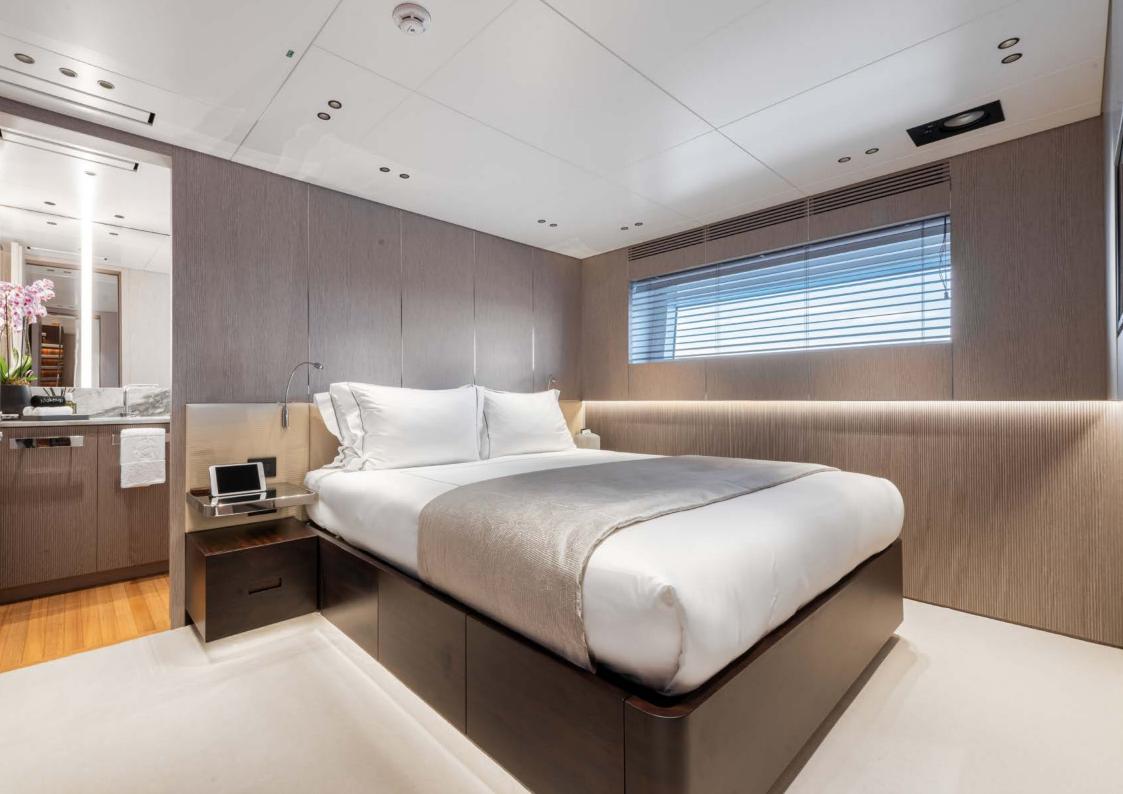

NORTHERN ESCAPE can accommodate guests in a flexible cabin layout, including a main-deck full-beam master suite with an office area, dressing rooms and his and her bathrooms. On the main deck, there is also an additional room with two fold-down bunk beds, which can operate as a wellness room when not being used as an extra guest or children's cabin.

The rest of the accommodation is on the lower deck and includes two VIP cabins, and two twin convertibles with additional Pullman berths.

There is a fully private salon and terrace as well as an ample sunbathing space on the upper deck and her fantastic sun deck comes complete with Jacuzzi, sun pads, bar, grill and alfresco dining for 12 guests.