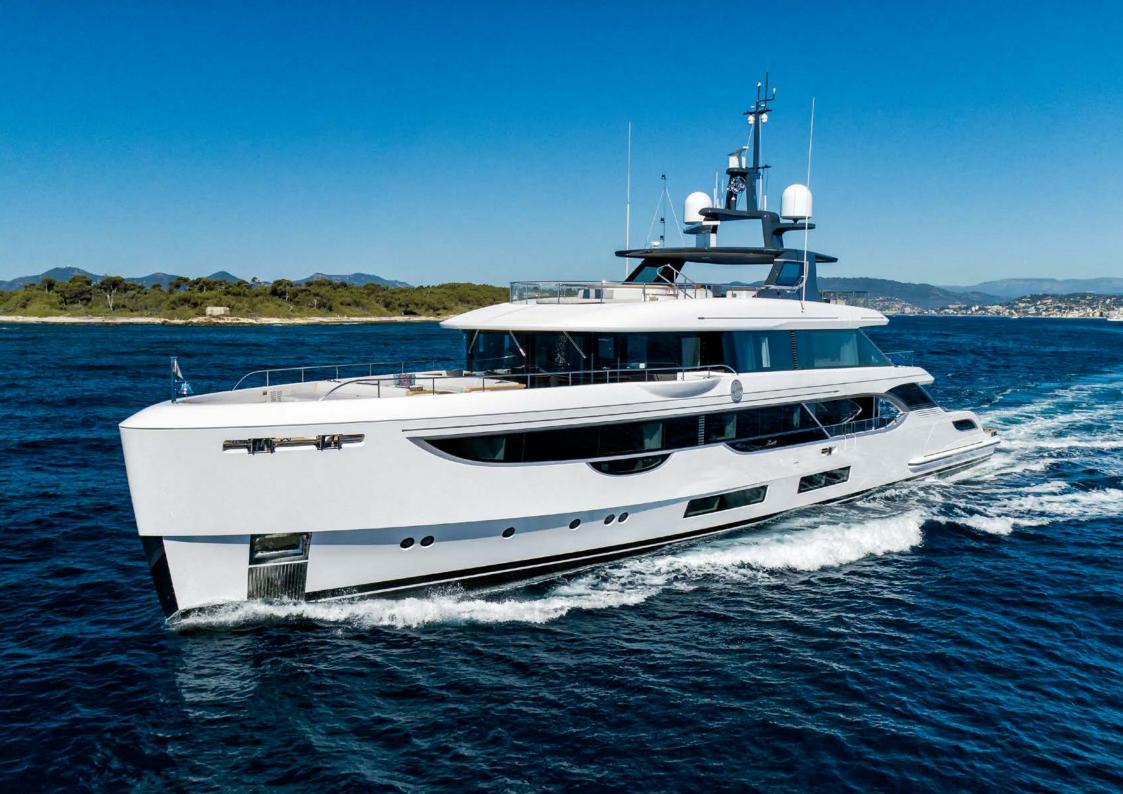

# Northern Escape

The 41m Benetti Oasis yacht NORTHERN ESCAPE is offered for charter, and with her minimalist interiors and flexible living spaces, this motor yacht is a clean canvas for creating your own bespoke luxury yacht holiday.

#### MAIN CHARACTERISTICS

Builder: Benetti

LOA: 40.80m (133' 10")

Year: 2022

Accommodation: 12 guests in 5 or 6 cabin layout

Bed configuration: 3 Double, 2 Twin (convertible), 4

Pullman Crew: 8

Speed: 15 knots cruising