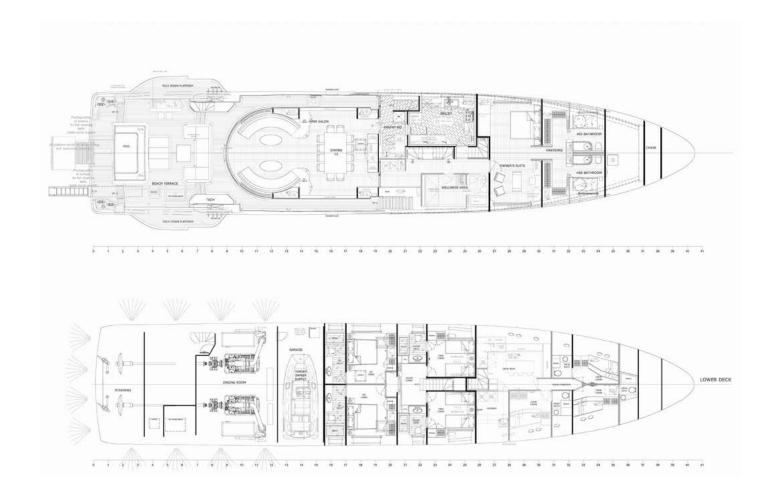

The main deck salon is a great place to enjoy unobstructed views of the sea and kick-back on the crisp white sofas. Forward of this lounge is a formal dining area with two large wine cellars; the whole space is bathed in natural light, thanks to floor-length windows.

NORTHERN ESCAPE can accommodate guests in a flexible cabin layout, including a main-deck full-beam master suite with an office area, dressing rooms and his and her bathrooms. On the main deck, there is also an additional room with two fold-down bunk beds, which can operate as a wellness room when not being used as an extra guest or children's cabin.

The rest of the accommodation is on the lower deck and includes two VIP cabins, and two twin convertibles with additional Pullman berths.

There is a fully private salon and terrace as well as an ample sunbathing space on the upper deck and her fantastic sun deck comes complete with Jacuzzi, sun pads, bar, grill and alfresco dining for 12 guests.

#### **GUEST CABINS**

1 x Master cabin

2 x VIP cabins

2 x Twin cabins (convertible) w/ Pullman beds on each

1 x Wellness cabin with 2 fold-down bunk beds (for kids

use)