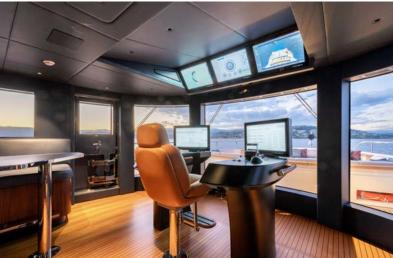

Full beam Owner's suite on the main deck

Fully private exterior lounge area on the upper deck

Modern wheelhouse with panoramic views

Vast sun deck with Jacuzzi, sun pads, alfresco dining, wet bar & teppanyaki grill