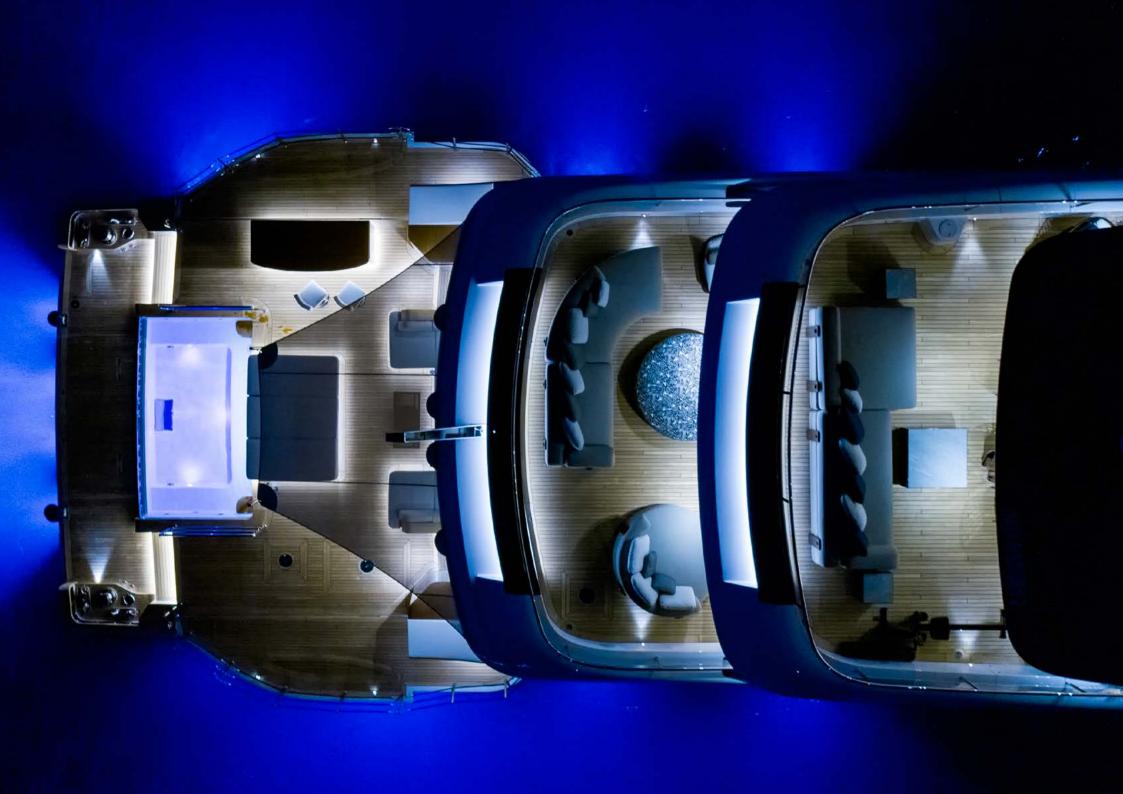

The main deck salon is a great place to enjoy unobstructed views of the sea and kick-back on the crisp white sofas. Forward of this lounge is a formal dining area with two large wine cellars; the whole space is bathed in natural light, thanks to floor-length windows.

The rest of the accommodation is on the lower deck and includes two VIP cabins, and two twin convertibles with additional Pullman berths.

There is a fully private salon and terrace as well as an ample sunbathing space on the upper deck and her fantastic sun deck comes complete with Jacuzzi, sun pads, bar, grill and alfresco dining for 12 guests.

### **KEY FEATURES**

Extensive beach club terrace with fold-down side balconies and a transformer platform

Infinity pool overlooking the water

Wellness room with a massage table and exercise equipment

Big and bright interiors with plenty of natural light