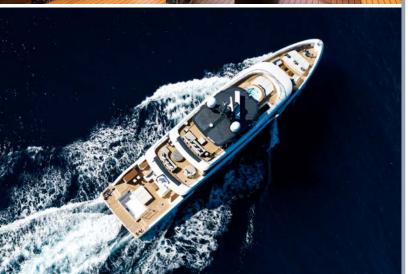

# Northern Escape

The 41m Benetti Oasis yacht NORTHERN ESCAPE is offered for charter, and with her minimalist interiors and flexible living spaces, this motor yacht is a clean canvas for creating your own bespoke luxury yacht holiday.

One of NORTHERN ESCAPE's best features is ultimately her outstanding beach club. The swim platform connects seamlessly to the main deck and its infinity pool, while two fold-down sealevel side platforms are added to create a truly outstanding beach club terrace.