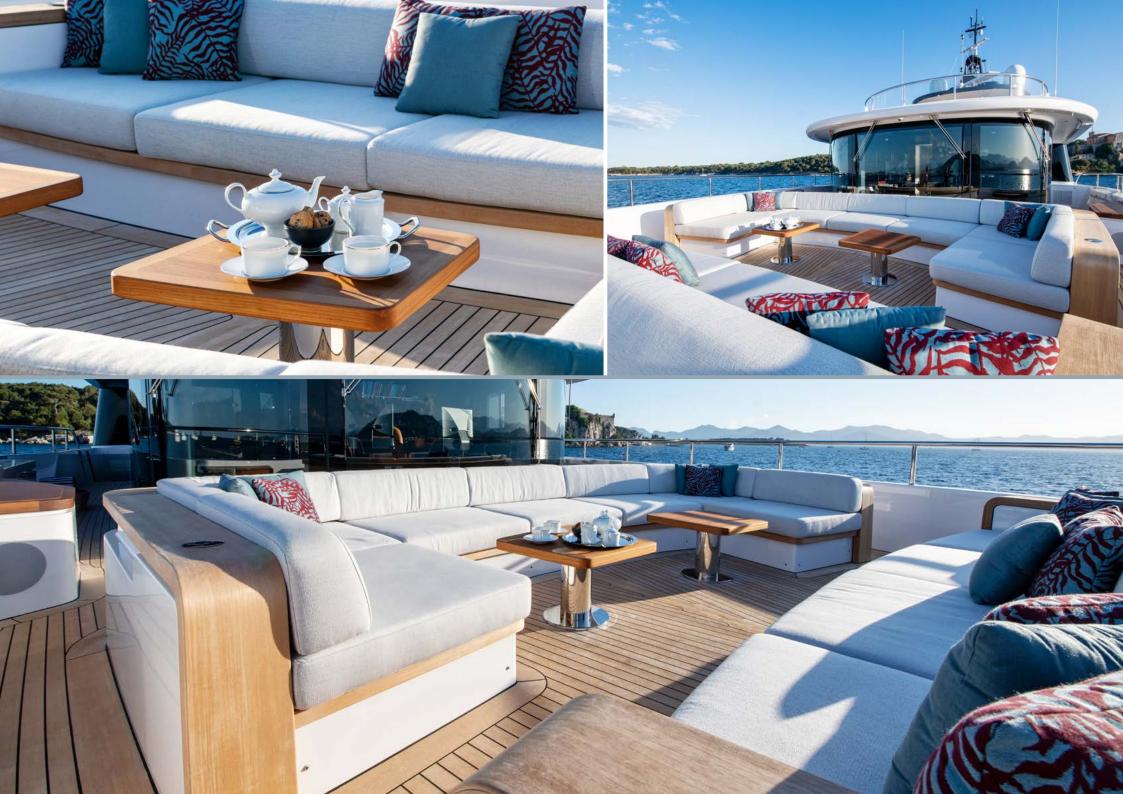

The rest of the accommodation is on the lower deck and includes two VIP cabins, and two twin convertibles with additional Pullman berths.

There is a fully private salon and terrace as well as an ample sunbathing space on the upper deck and her fantastic sun deck comes complete with Jacuzzi, sun pads, bar, grill and alfresco dining for 12 guests.

Full beam Owner's suite on the main deck

Fully private exterior lounge area on the upper deck

Modern wheelhouse with panoramic views

Vast sun deck with Jacuzzi, sun pads, alfresco dining, wet bar & teppanyaki grill