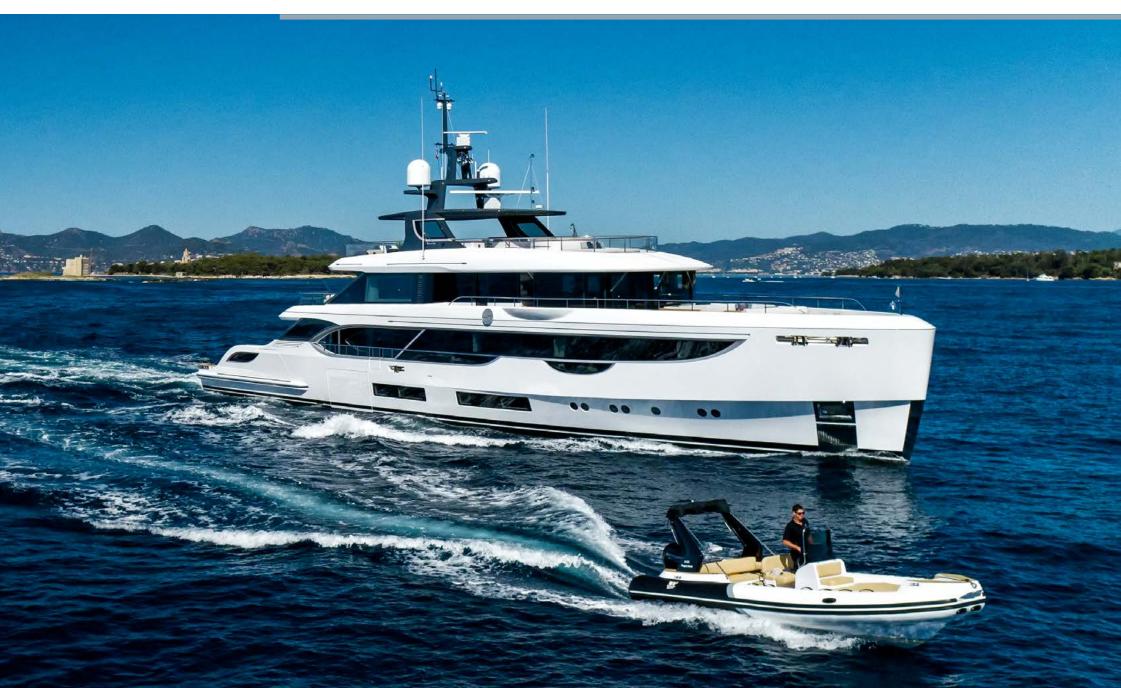

# Northern Escape

The 41m Benetti Oasis yacht NORTHERN ESCAPE is offered for charter, and with her minimalist interiors and flexible living spaces, this motor yacht is a clean canvas for creating your own bespoke luxury yacht holiday.

#### MAIN CHARACTERISTICS

Builder: Benetti

LOA: 40.80m (133' 10")

Year: 2022

Accommodation: 12 guests in 5 or 6 cabin layout

Bed configuration: 3 Double, 2 Twin (convertible), 4

Pullman Crew: 8

Speed: 15 knots cruising