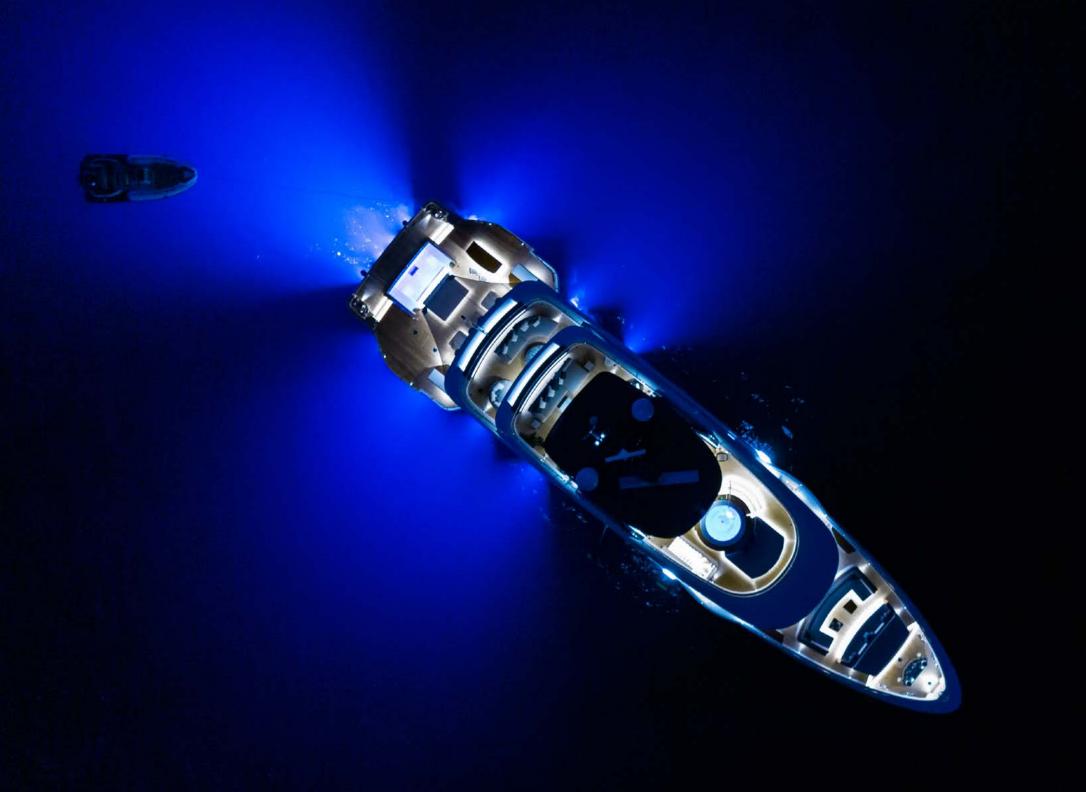

# Northern Escape

The 41m Benetti Oasis yacht NORTHERN ESCAPE is offered for charter, and with her minimalist interiors and flexible living spaces, this motor yacht is a clean canvas for creating your own bespoke luxury yacht holiday.

One of NORTHERN ESCAPE's best features is ultimately her outstanding beach club. The swim platform connects seamlessly to the main deck and its infinity pool, while two fold-down sealevel side platforms are added to create a truly outstanding beach club terrace.