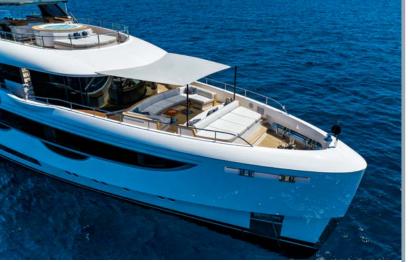

The rest of the accommodation is on the lower deck and includes two VIP cabins, and two twin convertibles with additional Pullman berths.

There is a fully private salon and terrace as well as an ample sunbathing space on the upper deck and her fantastic sun deck comes complete with Jacuzzi, sun pads, bar, grill and alfresco dining for 12 guests.

Full beam Owner's suite on the main deck

Fully private exterior lounge area on the upper deck

Modern wheelhouse with panoramic views

Vast sun deck with Jacuzzi, sun pads, alfresco dining, wet bar & teppanyaki grill