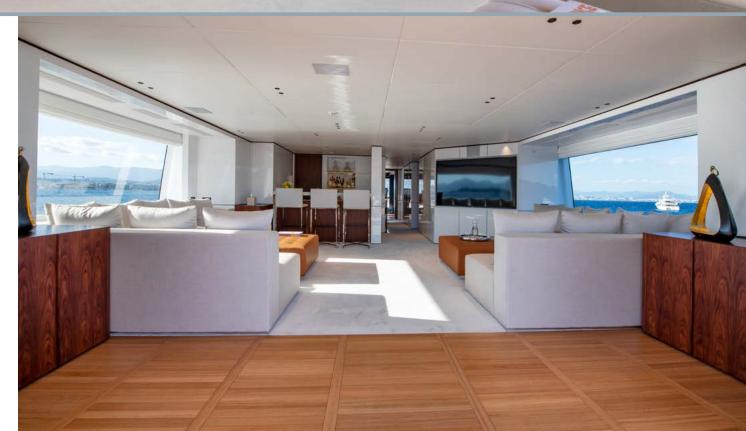

The main deck salon is a great place to enjoy unobstructed views of the sea and kick-back on the crisp white sofas. Forward of this lounge is a formal dining area with two large wine cellars; the whole space is bathed in natural light, thanks to floor-length windows.