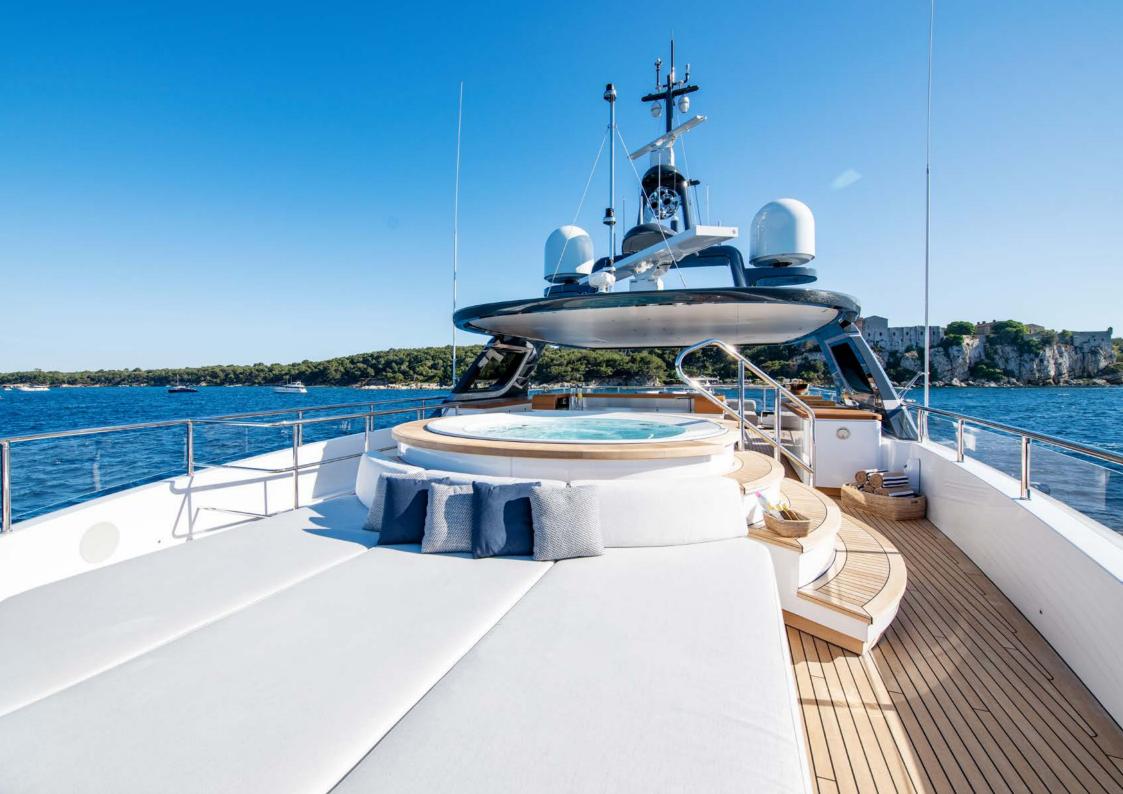

The rest of the accommodation is on the lower deck and includes two VIP cabins, and two twin convertibles with additional Pullman berths.

There is a fully private salon and terrace as well as an ample sunbathing space on the upper deck and her fantastic sun deck comes complete with Jacuzzi, sun pads, bar, grill and alfresco dining for 12 guests.

Full beam Owner's suite on the main deck

Fully private exterior lounge area on the upper deck

Modern wheelhouse with panoramic views

Vast sun deck with Jacuzzi, sun pads, alfresco dining, wet bar & teppanyaki grill