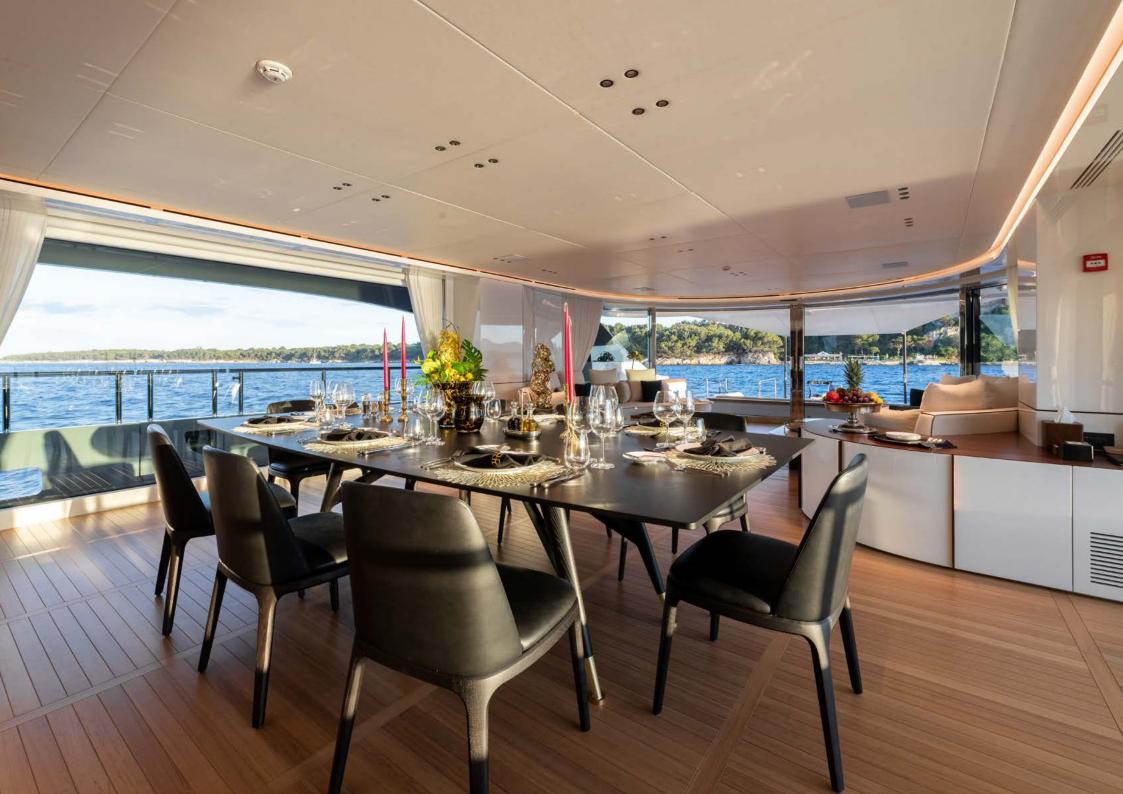

The main deck salon is a great place to enjoy unobstructed views of the sea and kick-back on the crisp white sofas. Forward of this lounge is a formal dining area with two large wine cellars; the whole space is bathed in natural light, thanks to floor-length windows.