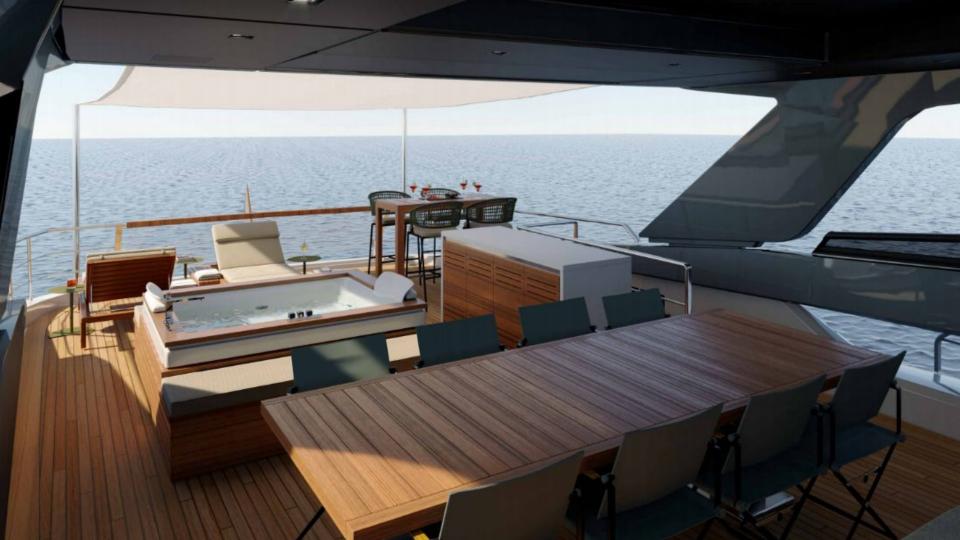

#### sun deck.

- → sheltered outdoor dining with bar
- → games table
- → jacuzzi
- → sun-loungers
- → 4 person sunpad