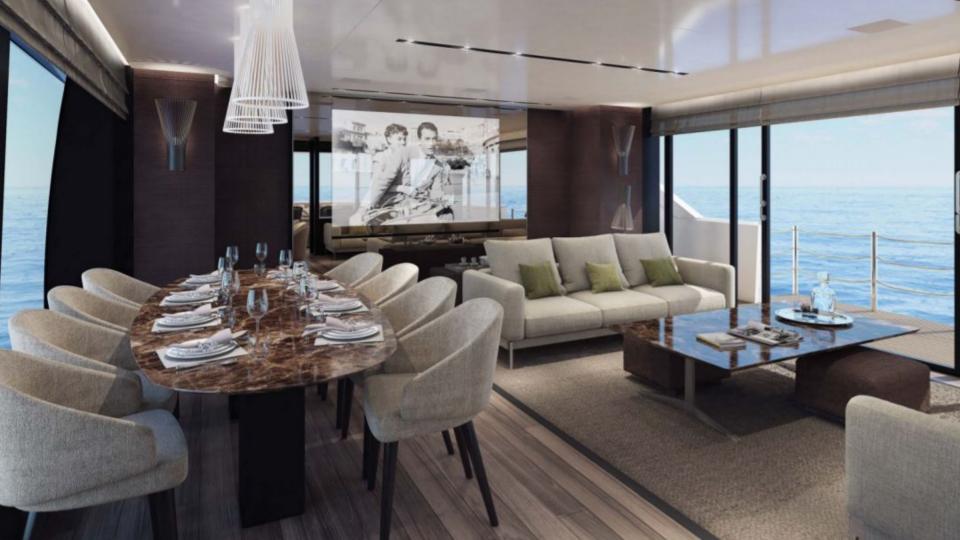

#### main deck.

- → comfortable aft deck lounge
- → asymmetric design with full height glass
- movie theatre
- → main deck master
- → private foredeck lounge