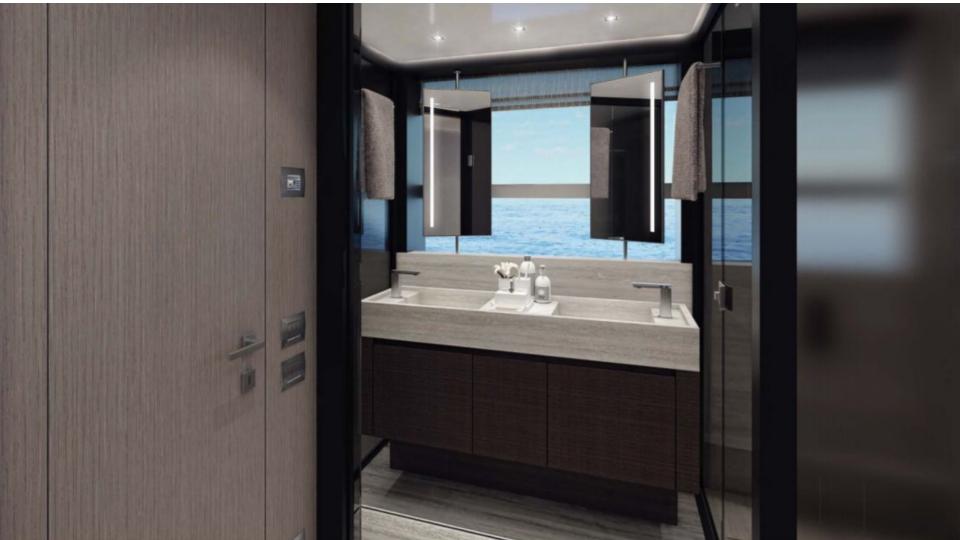

#### main deck.

- → comfortable aft deck lounge
- → asymmetric design with full height glass
- movie theatre
- → main deck master
- → private foredeck lounge