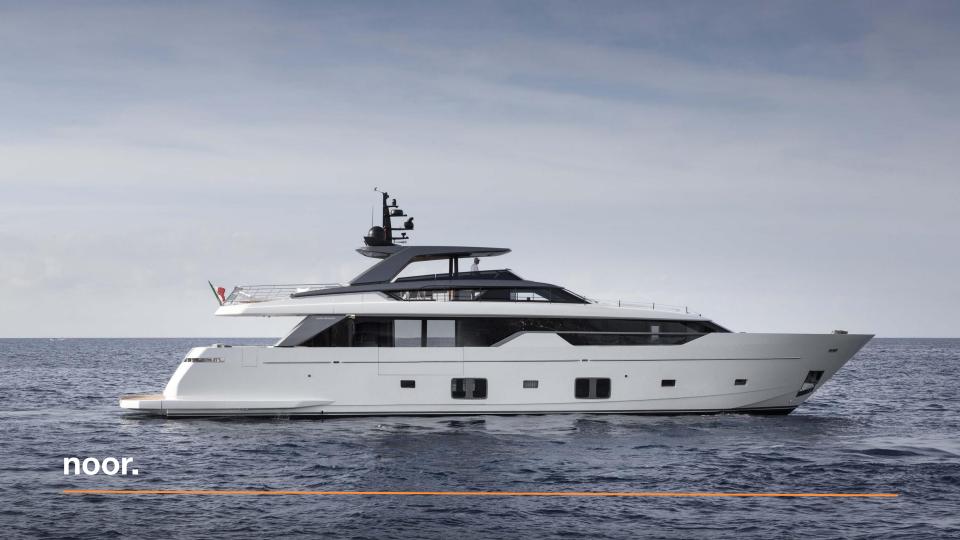

# description.

The only SL102 Asymmetric available on the charter market, **Noor** is the best example of what Italian superyacht yard Sanlorenzo is all about: innovative design and uncompromising luxury.

A truly avant-garde yacht, **Noor**'s award-winning asymmetric design has its genesis in Sanlorenzo's partnership with American car design guru Chris Bangle, refined by the masterful eye of Zuccon International Projects.

Her ingeniously thought-out lines bear the stamp of innovation and will undoubtedly attract gazes of admiration wherever she goes.

With plenty of toys and an expert and mindful crew, **Noor** is the perfect yacht for a family holiday. Welcome on board!