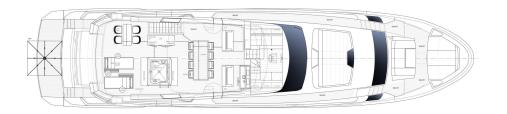

# general arrangement.

#### sun deck.

- → sheltered outdoor dining with bar
- → games table
- → jacuzzi
- → sun-loungers
- → 4 person sunpad

#### main deck.

- → comfortable aft deck lounge
- → asymmetric design with full height glass
- movie theatre
- → main deck master
- → private foredeck lounge

#### lower deck.

- → 2 VIP cabins
- → 2 twins (1 convertible and 1 with pullman)
- crew accommodation for 5 crew
- garage for tender and toys