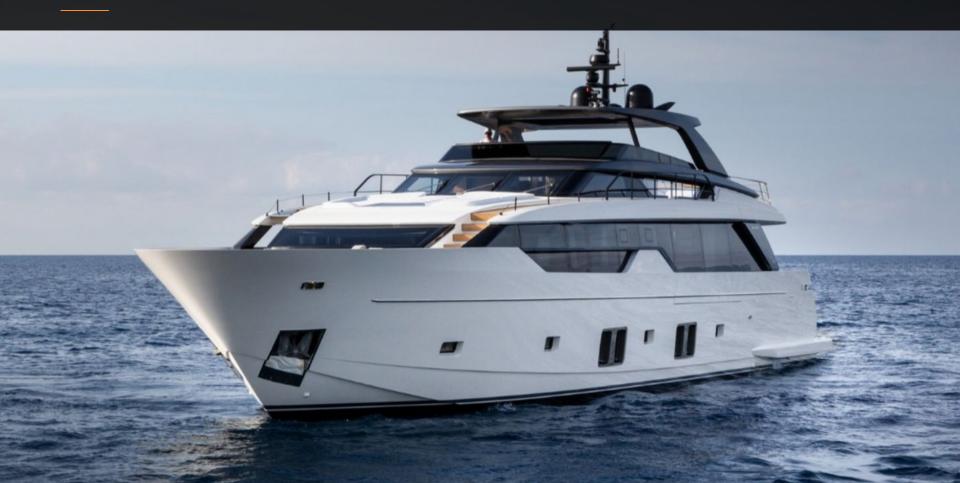

# description.

The only SL102 Asymmetric available on the charter market, **Noor** is the best example of what Italian superyacht yard Sanlorenzo is all about: innovative design and uncompromising luxury.

A truly avant-garde yacht, **Noor**'s award-winning asymmetric design has its genesis in Sanlorenzo's partnership with American car design guru Chris Bangle, refined by the masterful eye of Zuccon International Projects.

Her ingeniously thought-out lines bear the stamp of innovation and will undoubtedly attract gazes of admiration wherever she goes.

With plenty of toys and an expert and mindful crew, **Noor** is the perfect yacht for a family holiday. Welcome on board!