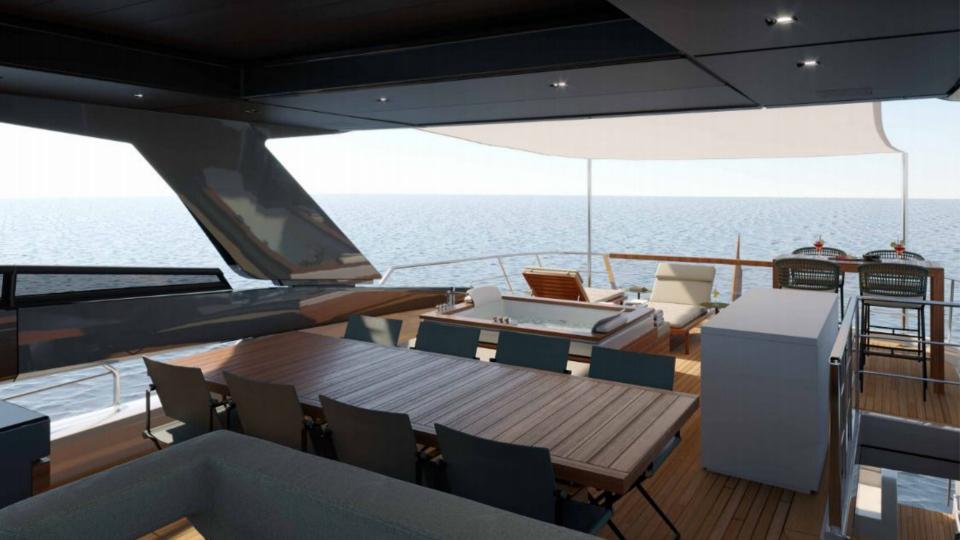

#### sun deck.

- → sheltered outdoor dining with bar
- → games table
- → jacuzzi
- → sun-loungers
- → 4 person sunpad