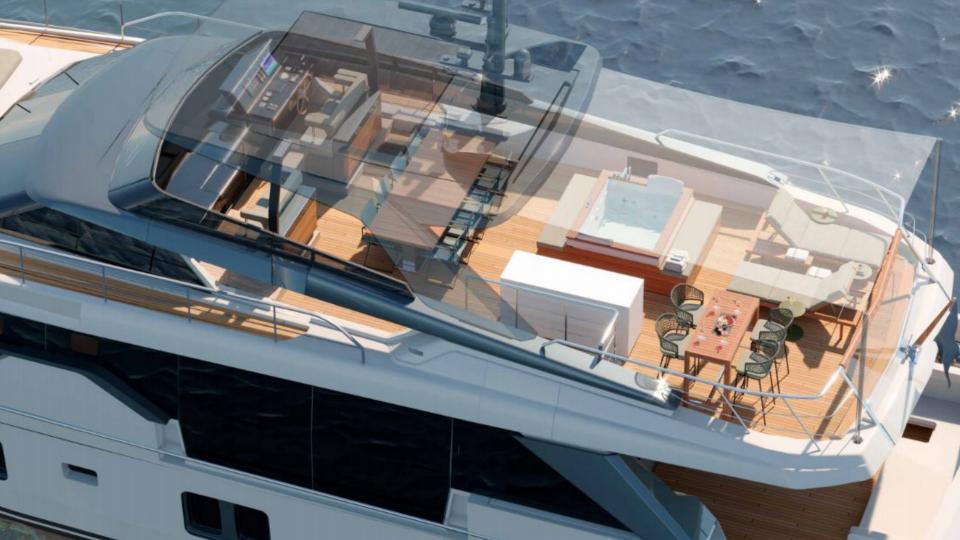

#### sun deck.

- → sheltered outdoor dining with bar
- → games table
- → jacuzzi
- → sun-loungers
- → 4 person sunpad