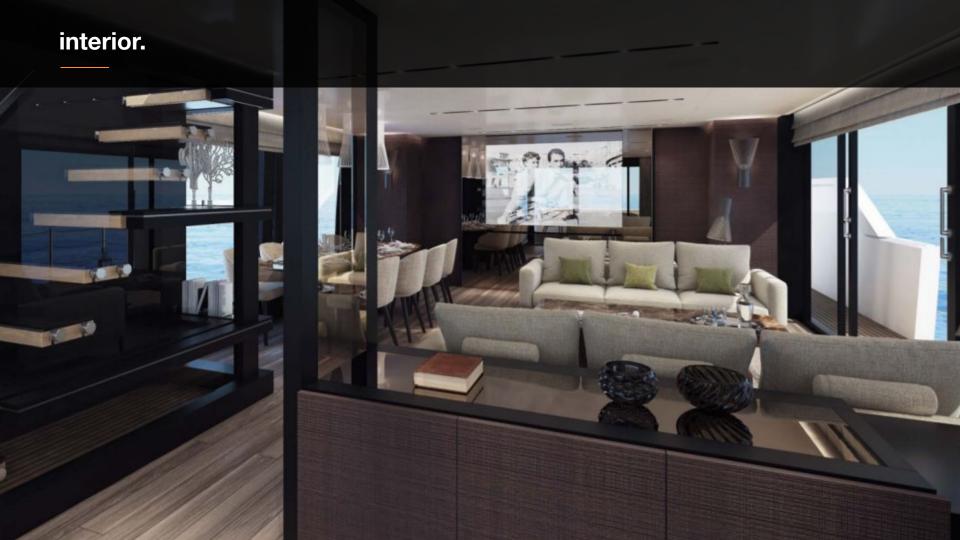

#### main deck.

- → comfortable aft deck lounge
- → asymmetric design with full height glass
- movie theatre
- → main deck master
- → private foredeck lounge