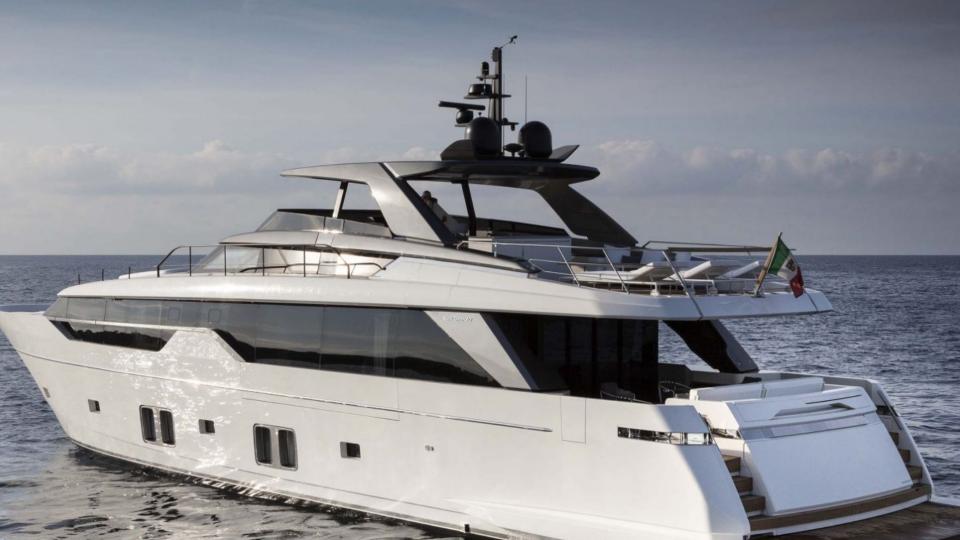

# description.

The only SL102 Asymmetric available on the charter market, **Noor** is the best example of what Italian superyacht yard Sanlorenzo is all about: innovative design and uncompromising luxury.

A truly avant-garde yacht, **Noor**'s award-winning asymmetric design has its genesis in Sanlorenzo's partnership with American car design guru Chris Bangle, refined by the masterful eye of Zuccon International Projects.

Her ingeniously thought-out lines bear the stamp of innovation and will undoubtedly attract gazes of admiration wherever she goes.

With plenty of toys and an expert and mindful crew, **Noor** is the perfect yacht for a family holiday. Welcome on board!