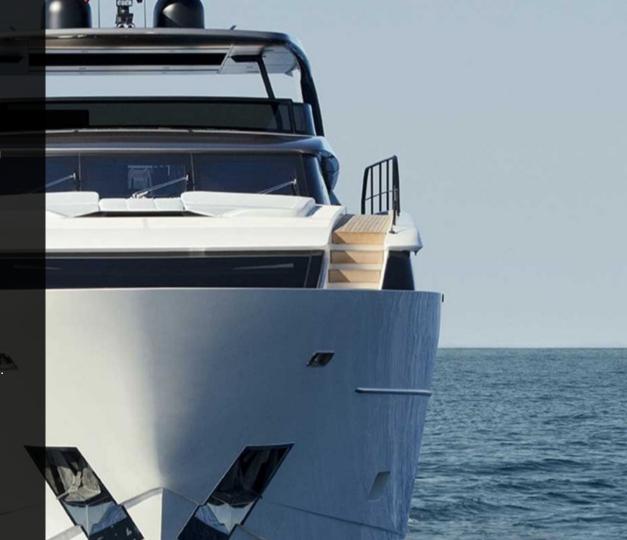

# description.

The only SL102 Asymmetric available on the charter market, **Noor** is the best example of what Italian superyacht yard Sanlorenzo is all about: innovative design and uncompromising luxury.

A truly avant-garde yacht, **Noor**'s award-winning asymmetric design has its genesis in Sanlorenzo's partnership with American car design guru Chris Bangle, refined by the masterful eye of Zuccon International Projects.

Her ingeniously thought-out lines bear the stamp of innovation and will undoubtedly attract gazes of admiration wherever she goes.

With plenty of toys and an expert and mindful crew, **Noor** is the perfect yacht for a family holiday. Welcome on board!





# cruising area.



Dalmatian Coast

Rich in history and with hundreds of islands, the Dalmatian coast surprises everyone who visits.

From deserted coves with translucent waters to waterfront towns with commanding fortifications, Croatia has something for everyone. Go back in time by exploring medieval streets or lounge in beach clubs frequented by the global jet set. Cruise from island to island and feast on freshly caught seafood.

Noor is waiting to welcome her guests in beautiful Marina Frapa, the perfect place to start a Dalmatian coast cruise!

# exterior.

































# general arrangement.







#### sun deck.

- → sheltered outdoor dining with bar
- → games table
- → jacuzzi
- → sun-loungers
- → 4 person sunpad

#### main deck.

- → comfortable aft deck l