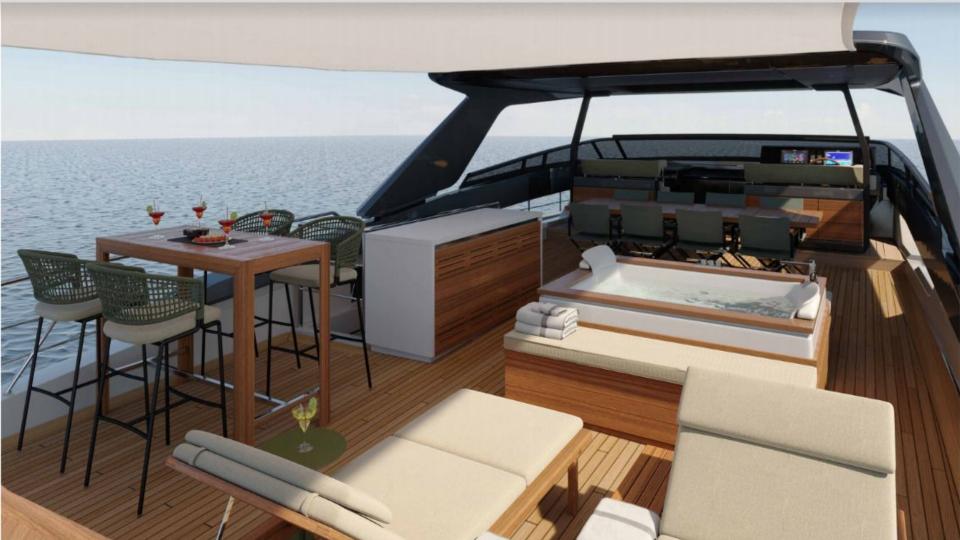

#### sun deck.

- → sheltered outdoor dining with bar
- → games table
- → jacuzzi
- → sun-loungers
- → 4 person sunpad