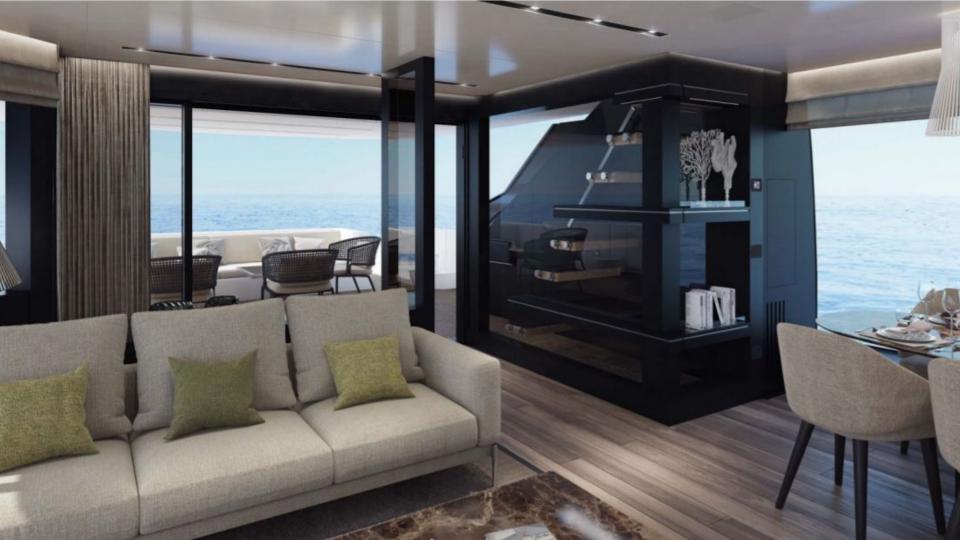

#### main deck.

- → comfortable aft deck lounge
- → asymmetric design with full height glass
- movie theatre
- → main deck master
- → private foredeck lounge