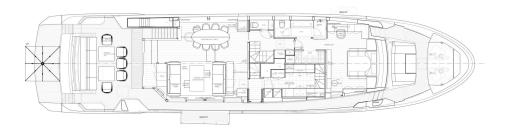

# general arrangement.

#### main deck.

- → comfortable aft deck lounge
- → asymmetric design with full height glass
- movie theatre
- → main deck master
- → private foredeck lounge