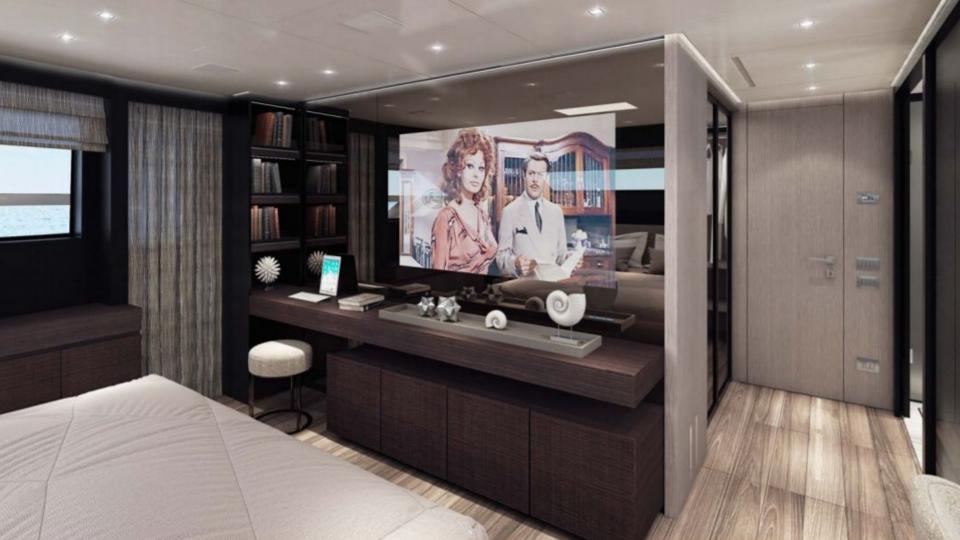

#### main deck.

- → comfortable aft deck lounge
- → asymmetric design with full height glass
- movie theatre
- → main deck master
- → private foredeck lounge