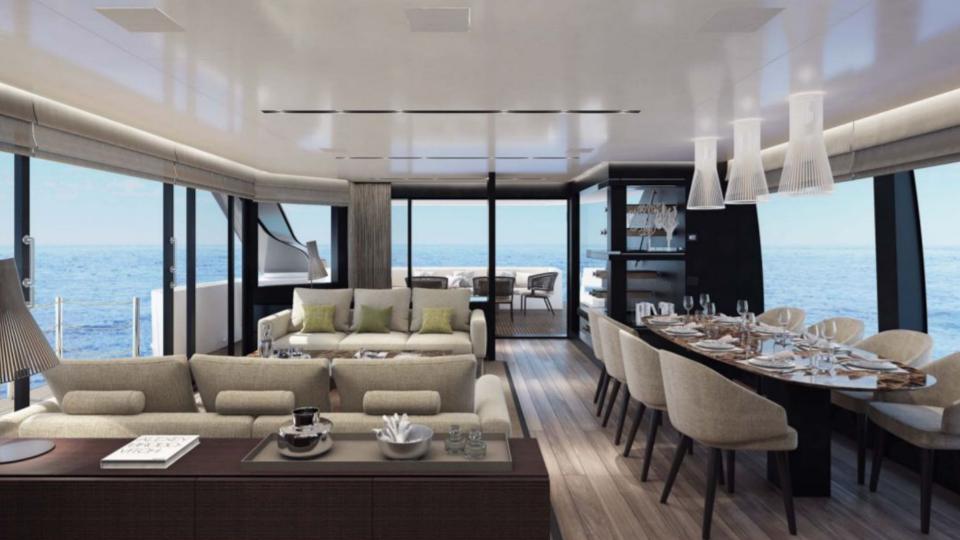

#### main deck.

- → comfortable aft deck lounge
- → asymmetric design with full height glass
- movie theatre
- → main deck master
- → private foredeck lounge