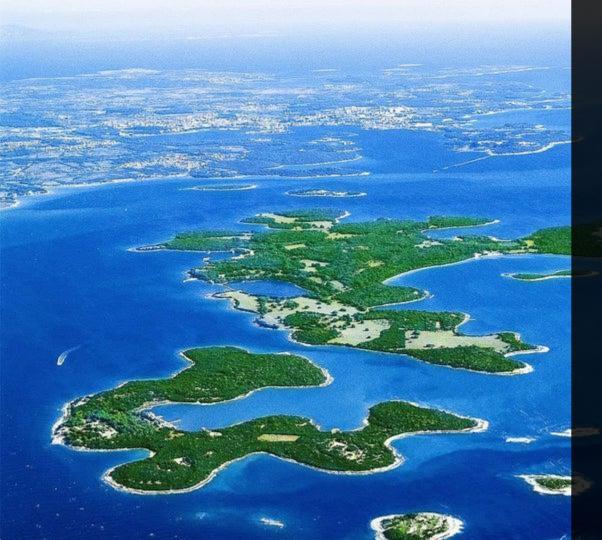

# cruising area.

Dalmatian Coast

Rich in history and with hundreds of islands, the Dalmatian coast surprises everyone who visits.

From deserted coves with translucent waters to waterfront towns with commanding fortifications, Croatia has something for everyone. Go back in time by exploring medieval streets or lounge in beach clubs frequented by the global jet set. Cruise from island to island and feast on freshly caught seafood.

Noor is waiting to welcome her guests in beautiful Marina Frapa, the perfect place to start a Dalmatian coast cruise!