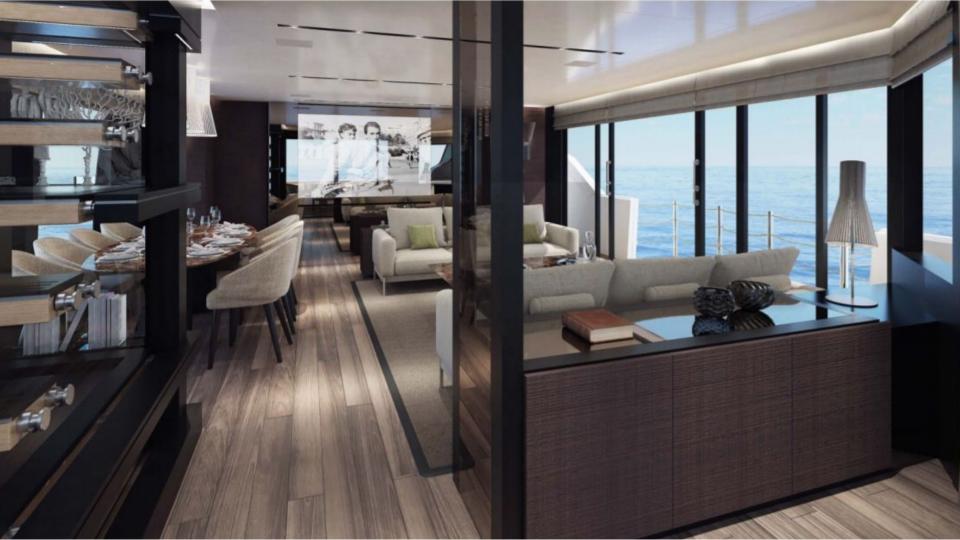

#### main deck.

- → comfortable aft deck lounge
- → asymmetric design with full height glass
- movie theatre
- → main deck master
- → private foredeck lounge