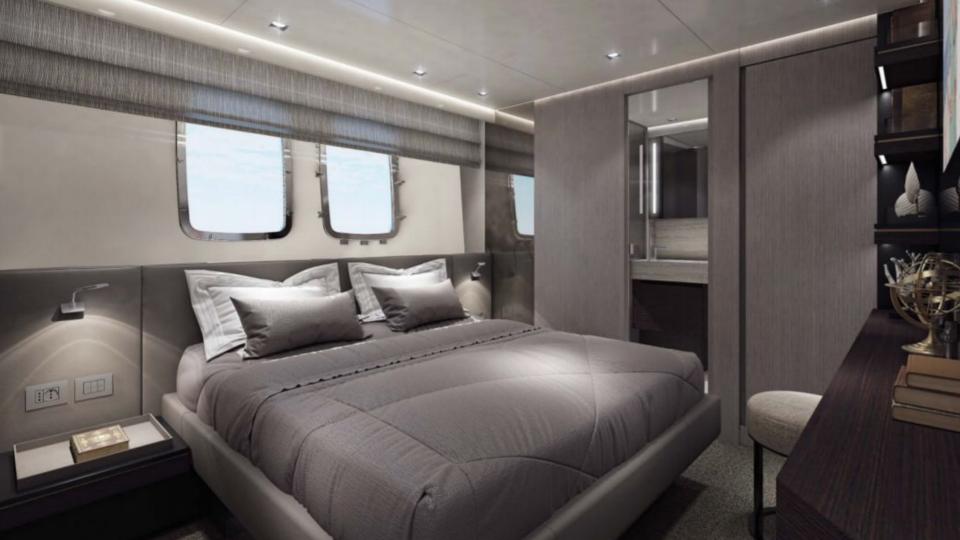

#### main deck.

- → comfortable aft deck lounge
- → asymmetric design with full height glass
- movie theatre
- → main deck master
- → private foredeck lounge

Fresh Water Tank: 1.900 |

**Fuel Tank:** 12.100 |

Cruising Speed: 26 kn

Number of cabins: 5

Bed configuration: 1 Master on Main Deck,

2 VIP

2 Twin on Lower Deck (1 with pullman, 1 with sliding berths)

Number of guests: 11 sleeping