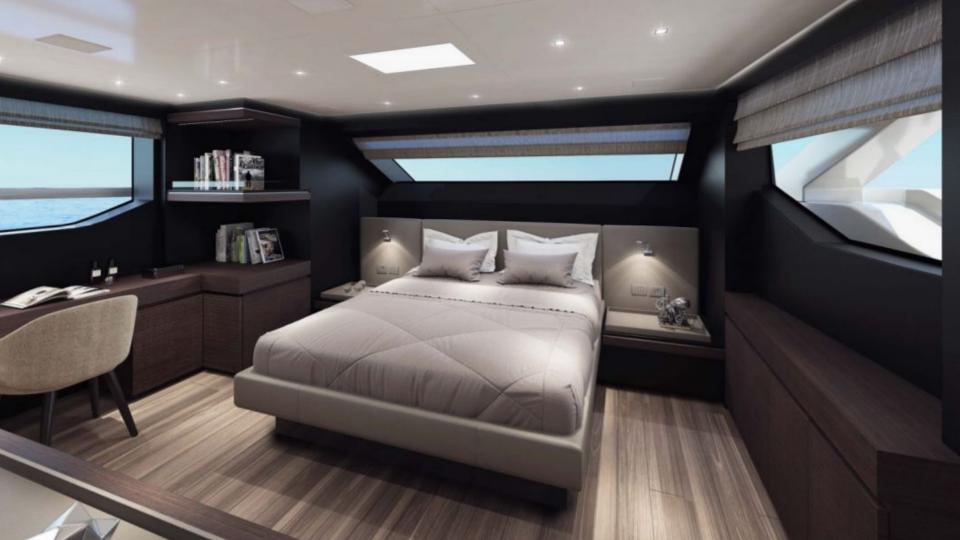

#### main deck.

- → comfortable aft deck lounge
- → asymmetric design with full height glass
- movie theatre
- → main deck master
- → private foredeck lounge