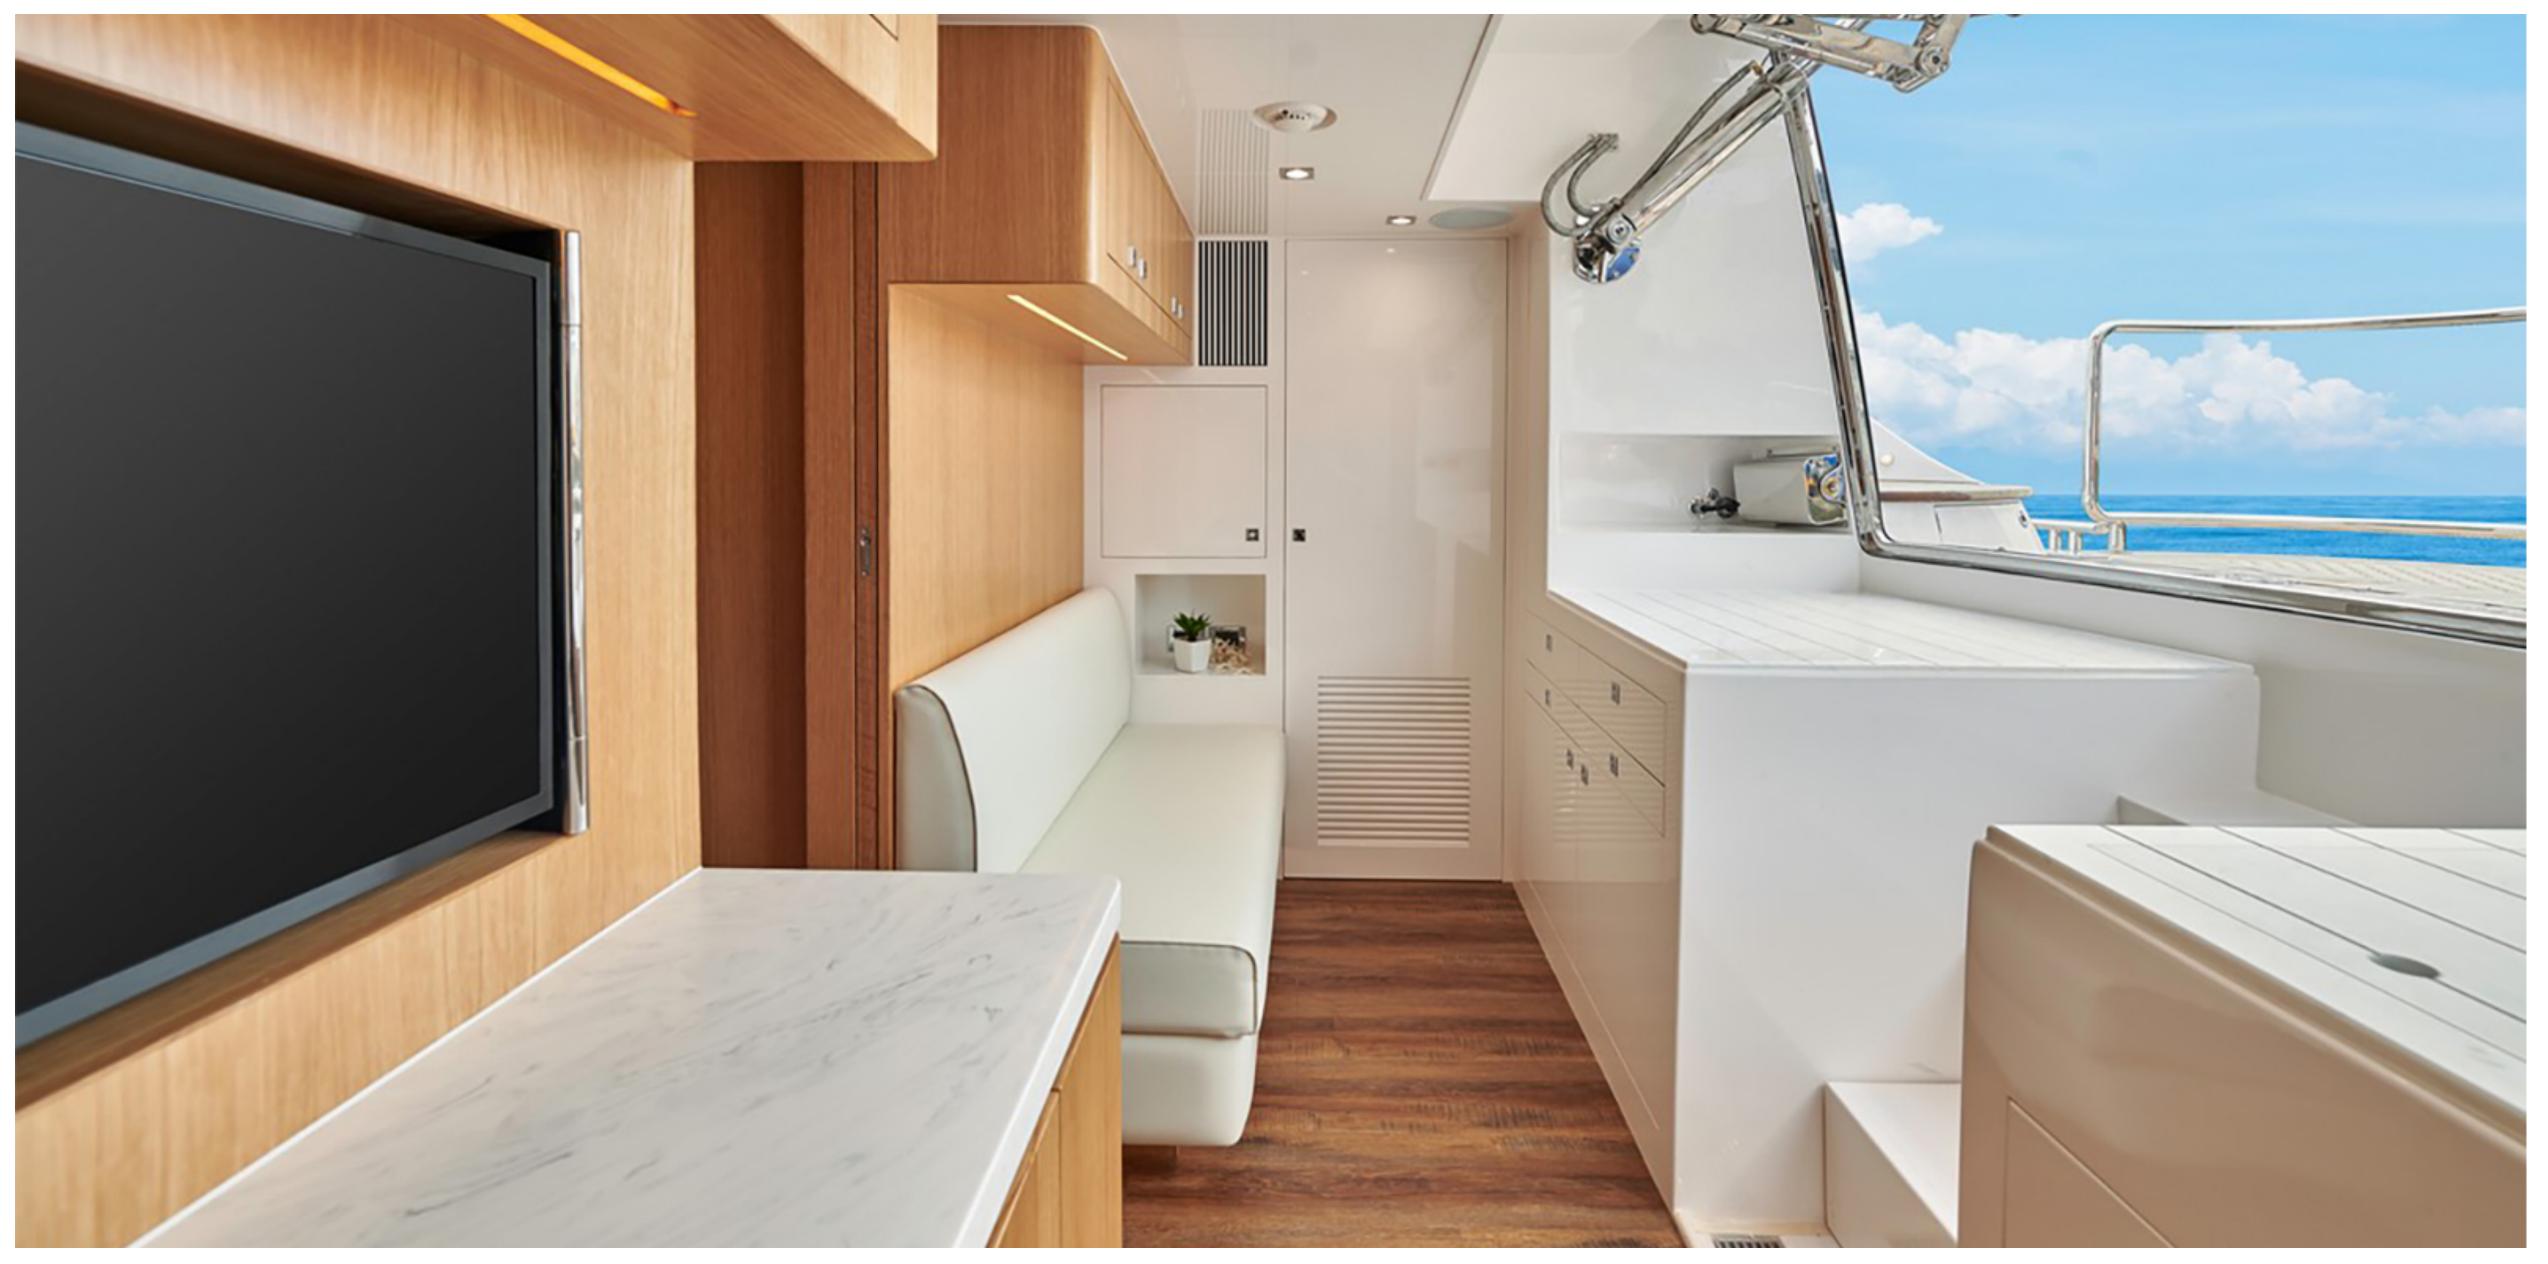

## NAYA MARTER YACHT

NAYA MARYN
FULL BEAM MASTER STATEROOM

NAYA MARYN
MASTER STATEROOM EN SUITE

NAYA MARYN
ENCLOSED SKYLOUNGE

## KEY FEATURES

- Pristine, like-new condition with her impressive areas of relaxation
- High-volume interior with high ceilings
- Full beam master en suite stateroom on the lower deck
- Comfortable entertainment and sophisticated al fresco enjoyment
- Beach club both hydraulic garage door and swim platform for an easy transition into watersports
- Large country kitchen, ideal for interacting while enjoying panoramic views