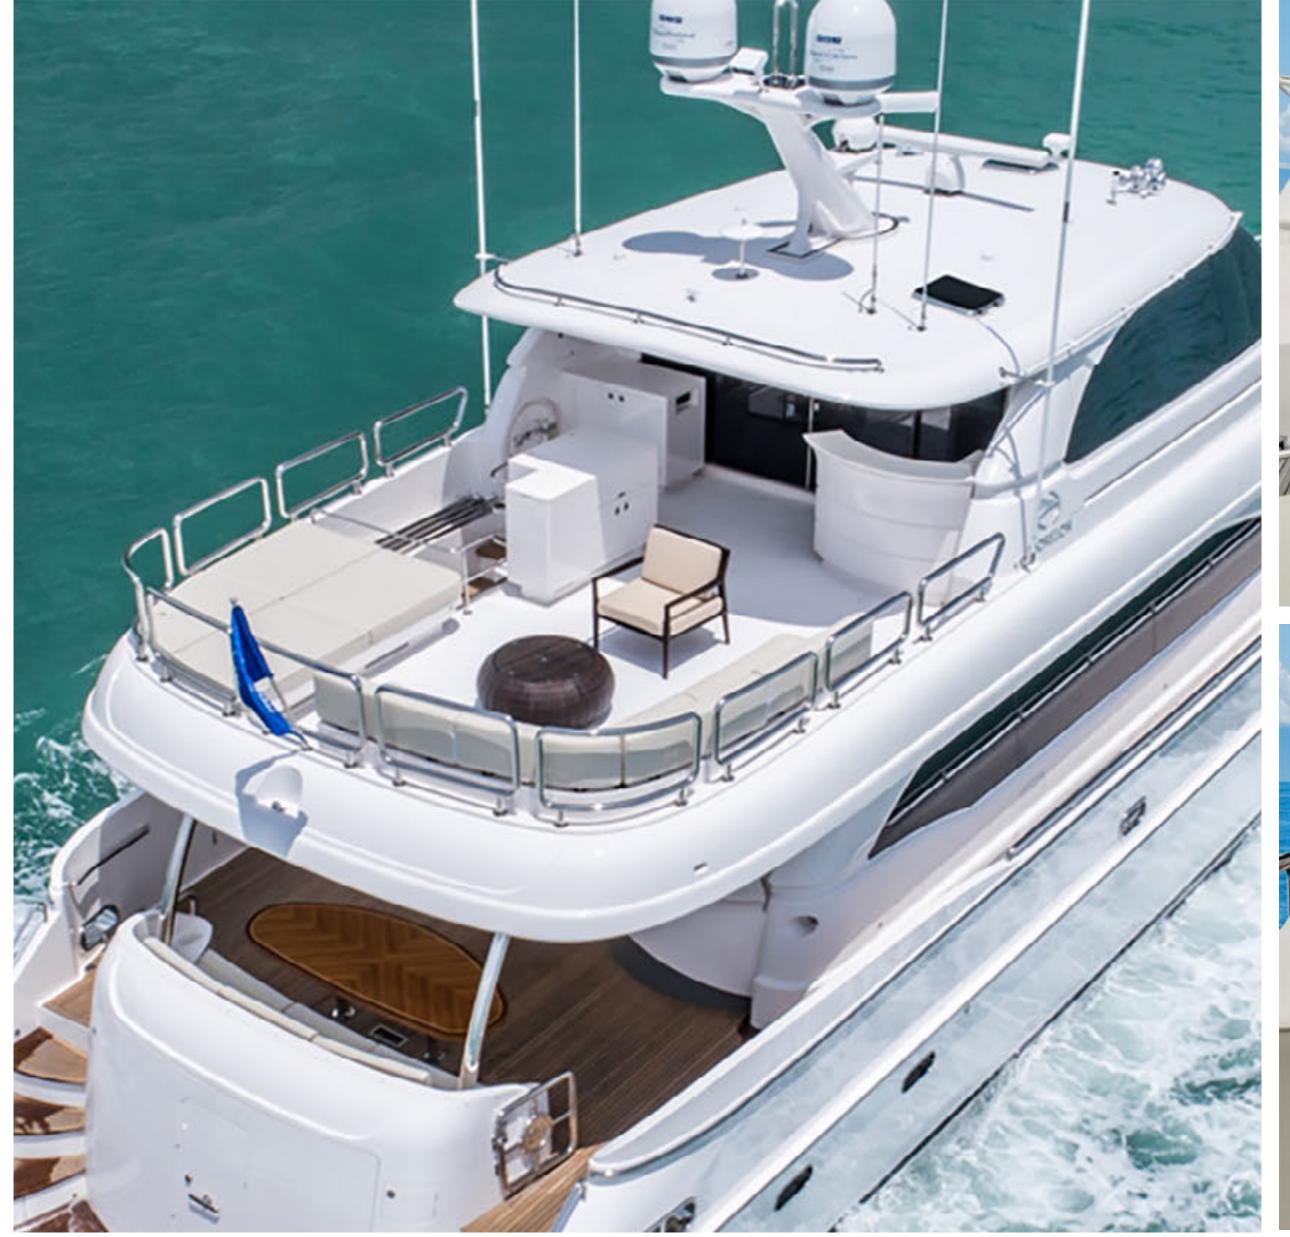

## NAYA MARTER YACHT

NAYA MARYN
FULL BEAM MASTER STATEROOM

NAYA MARYN
MASTER STATEROOM EN SUITE

NAYA MARYN
ENCLOSED SKYLOUNGE

## KEY FEATURES

- Pristine, like-new condition with her impressive areas of relaxation
- High-volume interior with high ceilings
- Full beam master en suite stateroom on the lower deck
- Comfortable entertainment and sophisticated al fresco enjoyment
- Beach club both hydraulic garage door and swim platform for an easy transition into watersports
- Large country kitchen, ideal for interacting while enjoying panoramic views