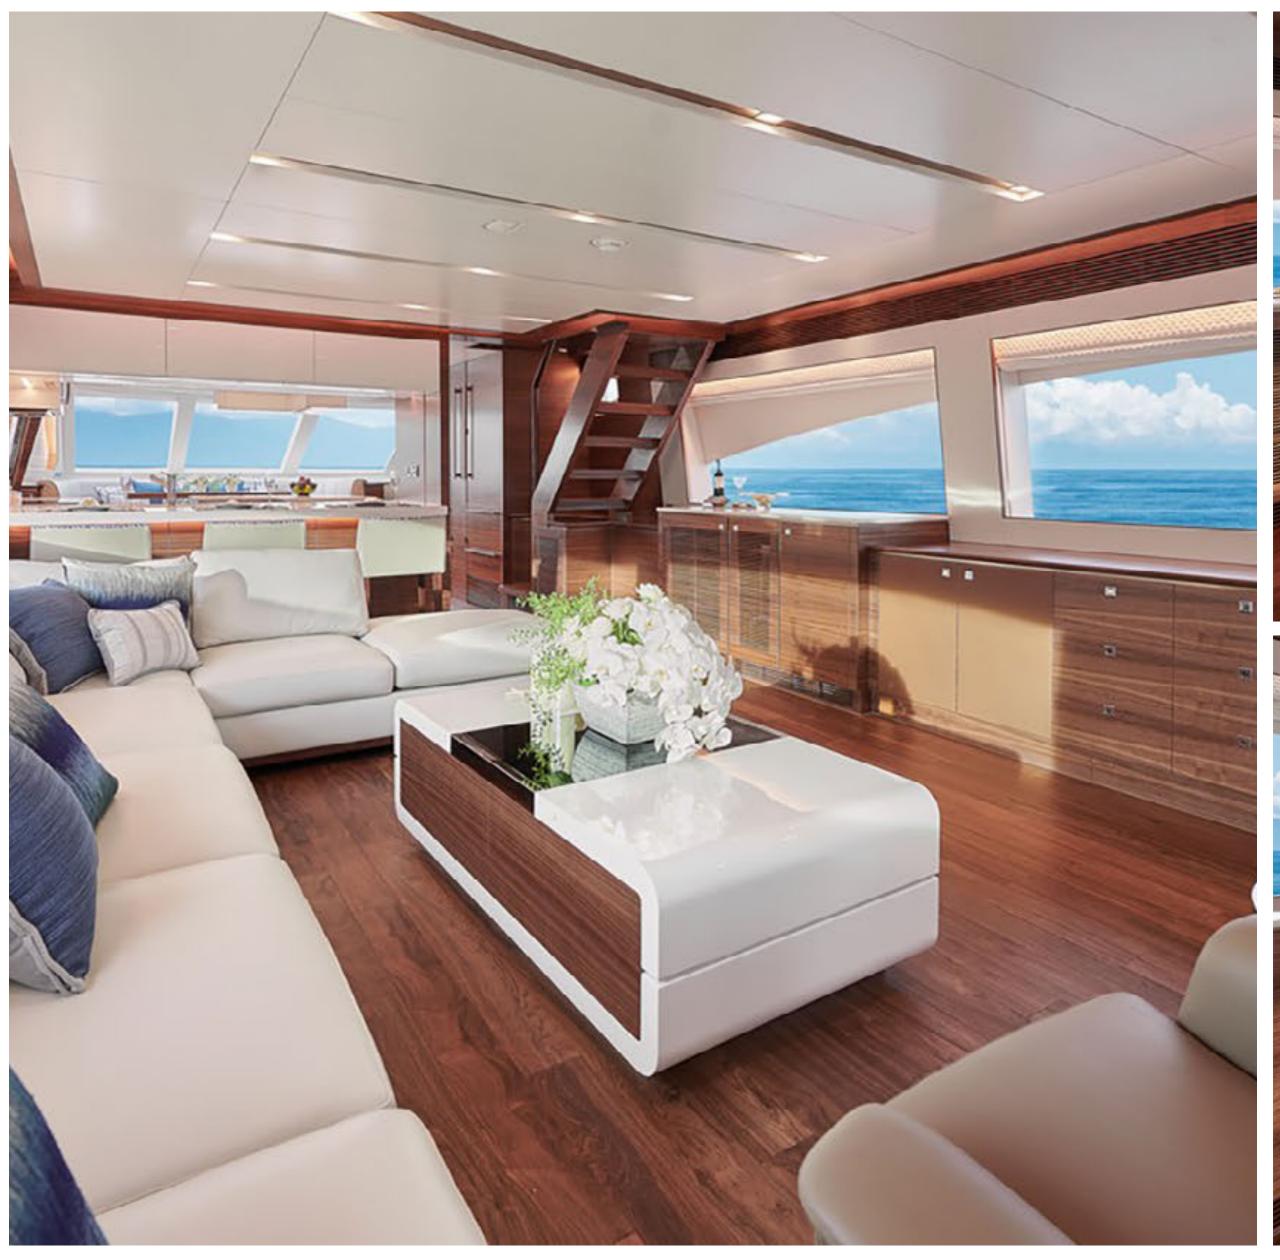

## KEY FEATURES

- Pristine, like-new condition with her impressive areas of relaxation
- High-volume interior with high ceilings
- Full beam master en suite stateroom on the lower deck
- Comfortable entertainment and sophisticated al fresco enjoyment
- Beach club both hydraulic garage door and swim platform for an easy transition into watersports
- Large country kitchen, ideal for interacting while enjoying panoramic views