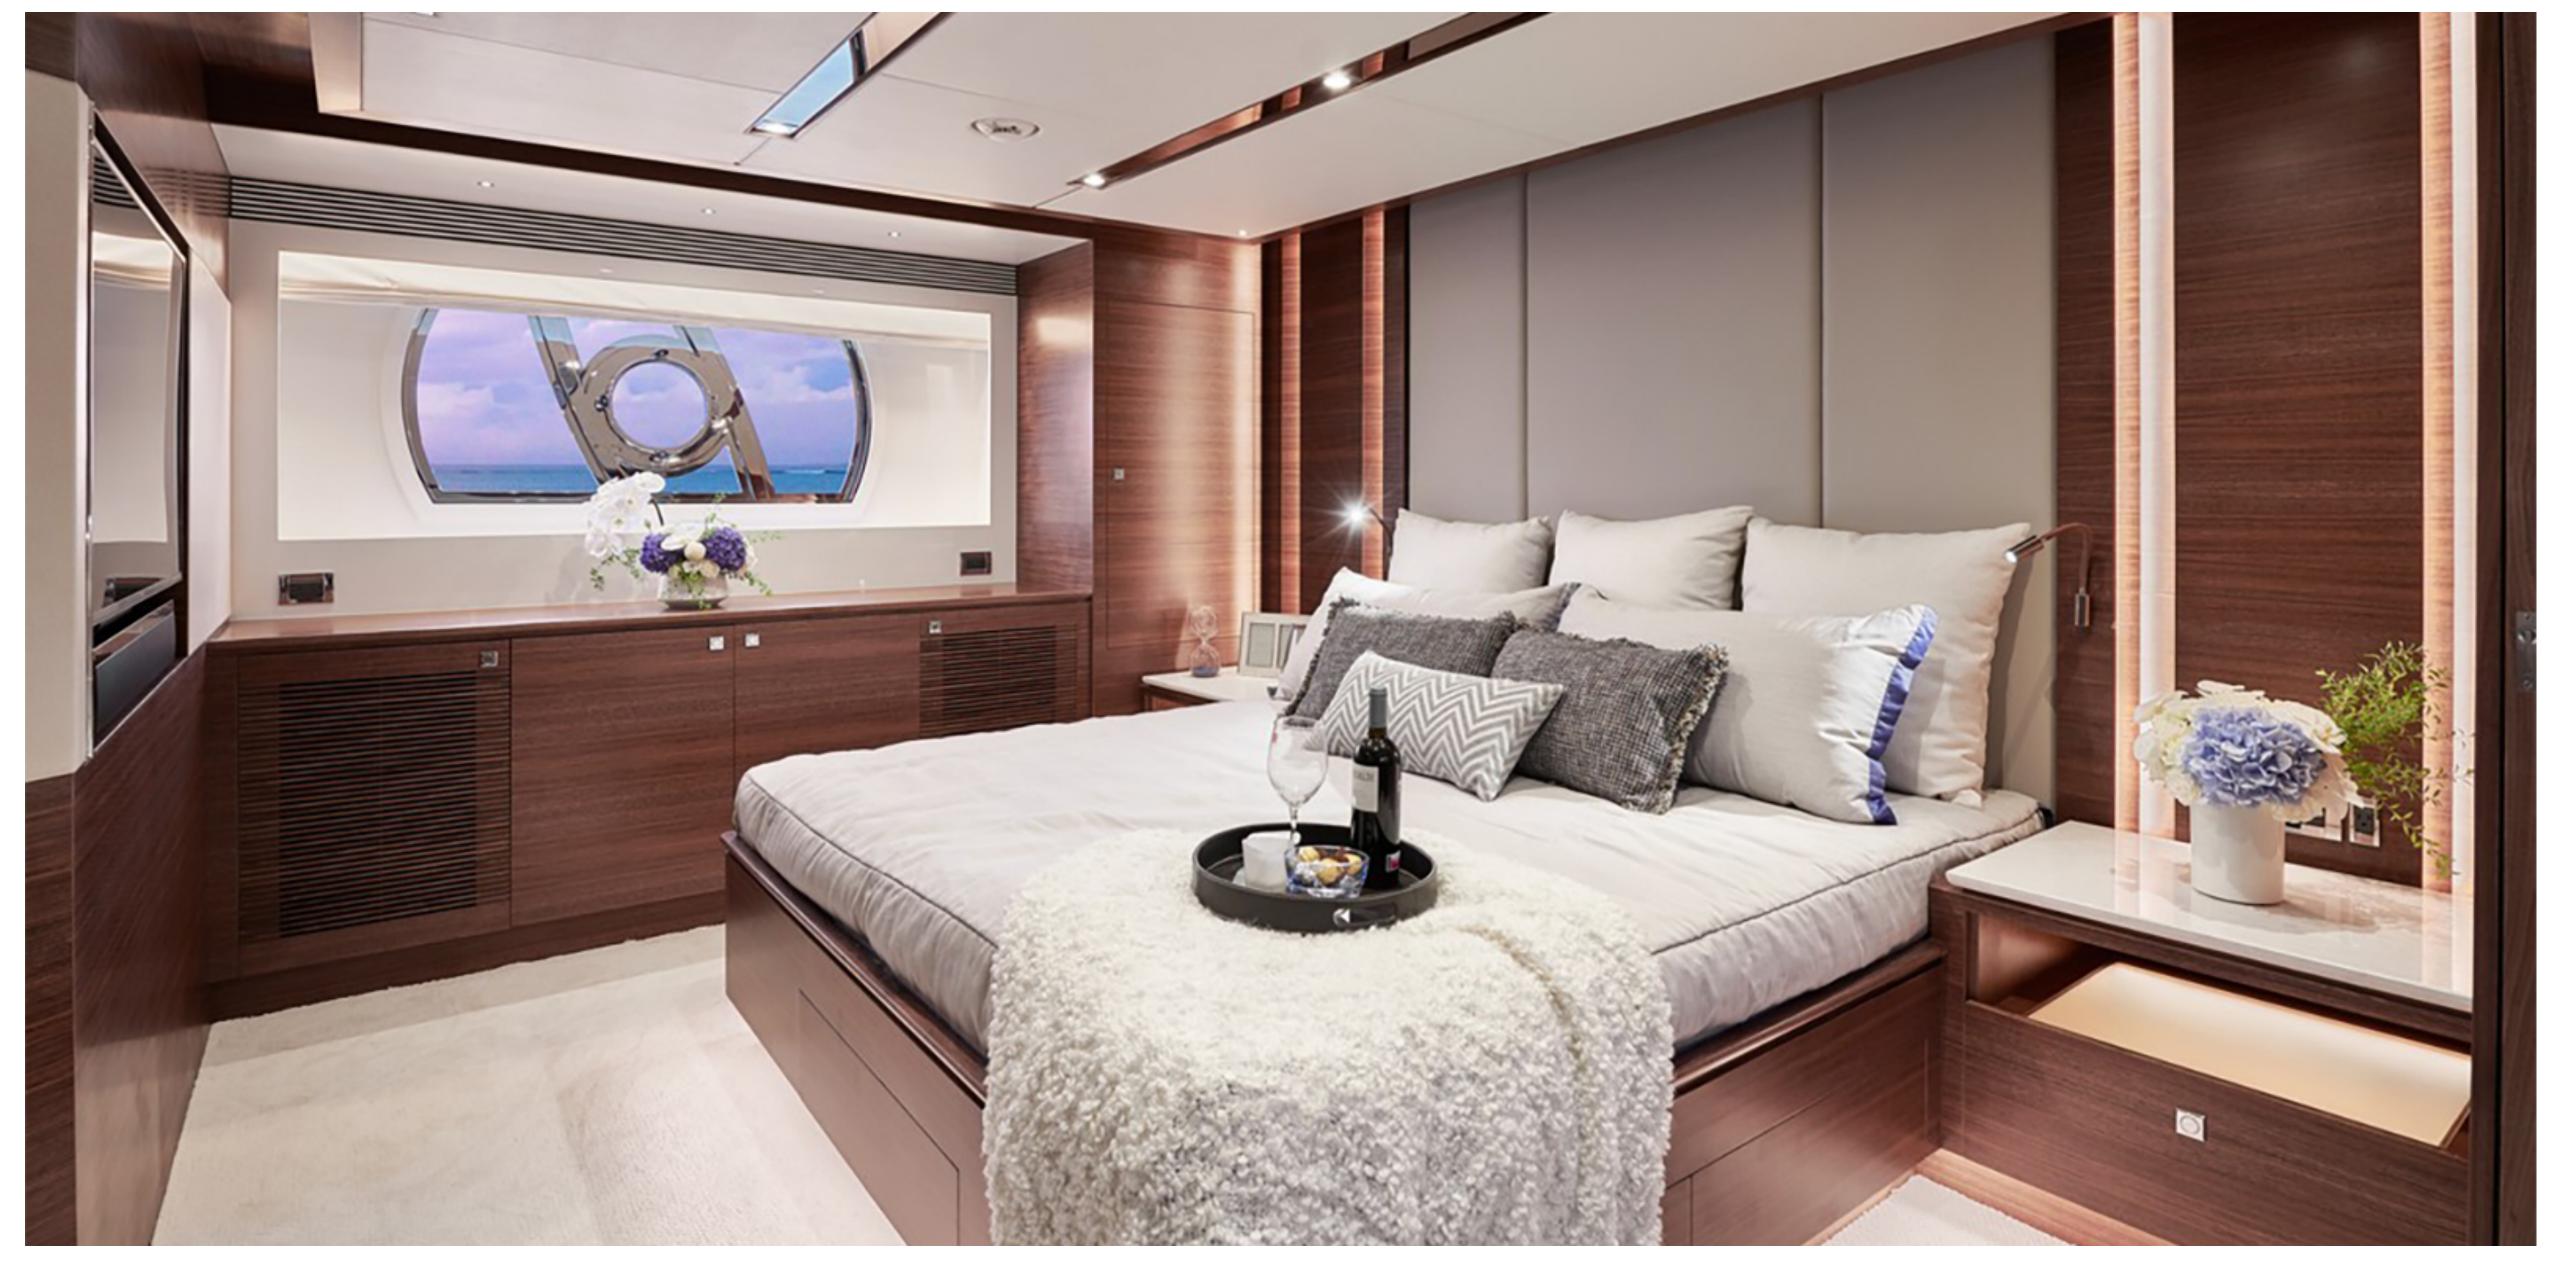

## NAYA MARTER YACHT

NAYA MARYN
FULL BEAM MASTER STATEROOM

NAYA MARYN
MASTER STATEROOM EN SUITE

NAYA MARYN
ENCLOSED SKYLOUNGE

## KEY FEATURES

- Pristine, like-new condition with her impressive areas of relaxation
- High-volume interior with high ceilings
- Full beam master en suite stateroom on the lower deck
- Comfortable entertainment and sophisticated al fresco enjoyment
- Beach club both hydraulic garage door and swim platform for an easy transition into watersports
- Large country kitchen, ideal for interacting while enjoying panoramic views