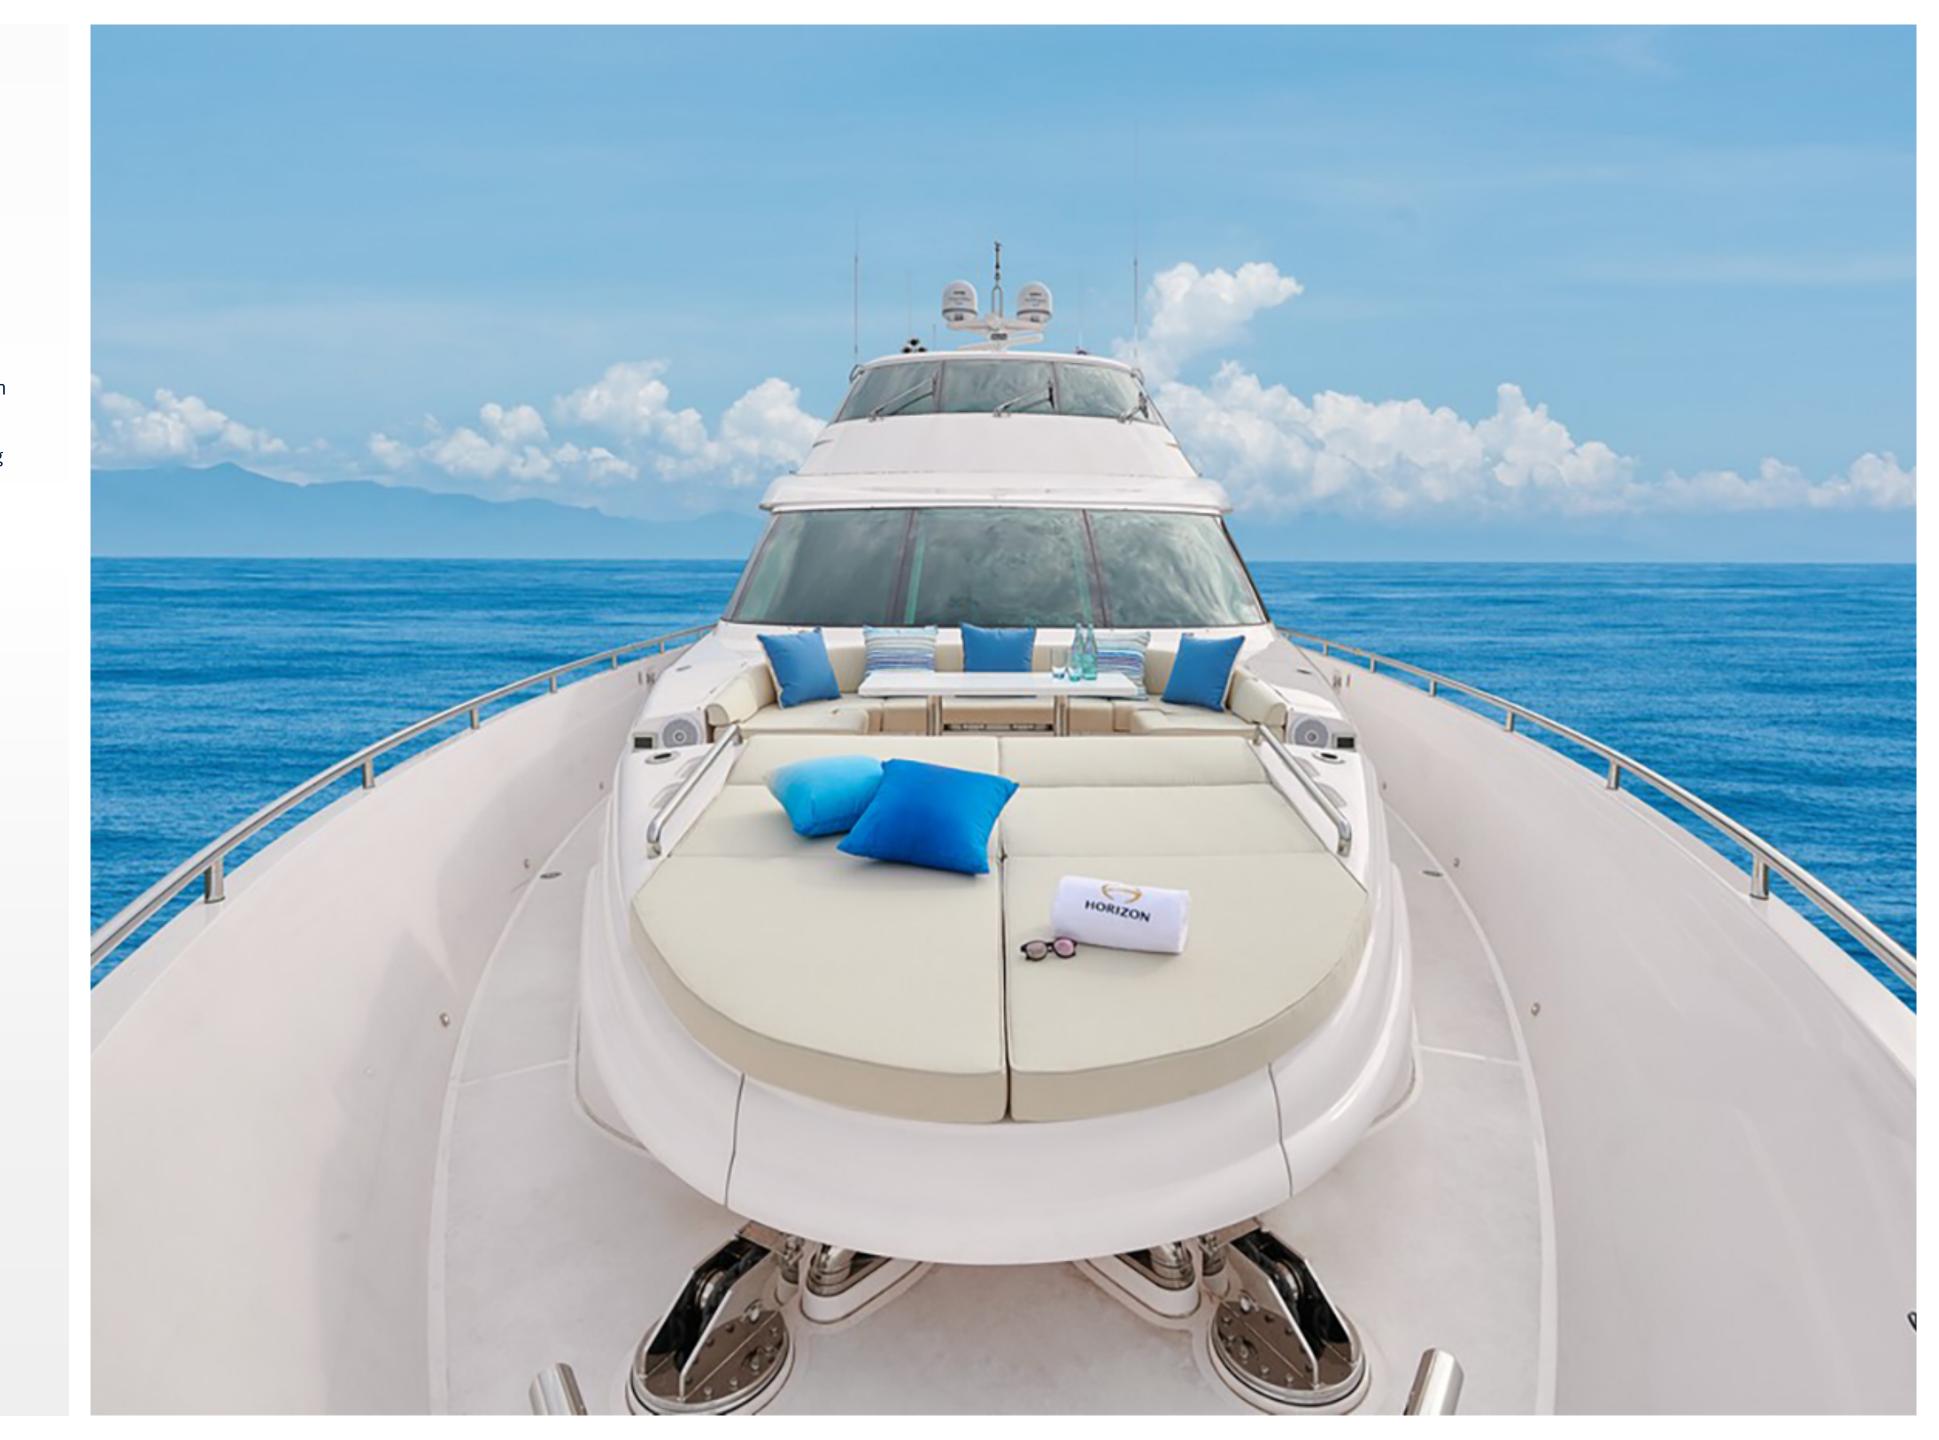

## KEY FEATURES

- Pristine, like-new condition with her impressive areas of relaxation
- High-volume interior with high ceilings
- Full beam master en suite stateroom on the lower deck
- Comfortable entertainment and sophisticated al fresco enjoyment
- Beach club both hydraulic garage door and swim platform for an easy transition into watersports
- Large country kitchen, ideal for interacting while enjoying panoramic views