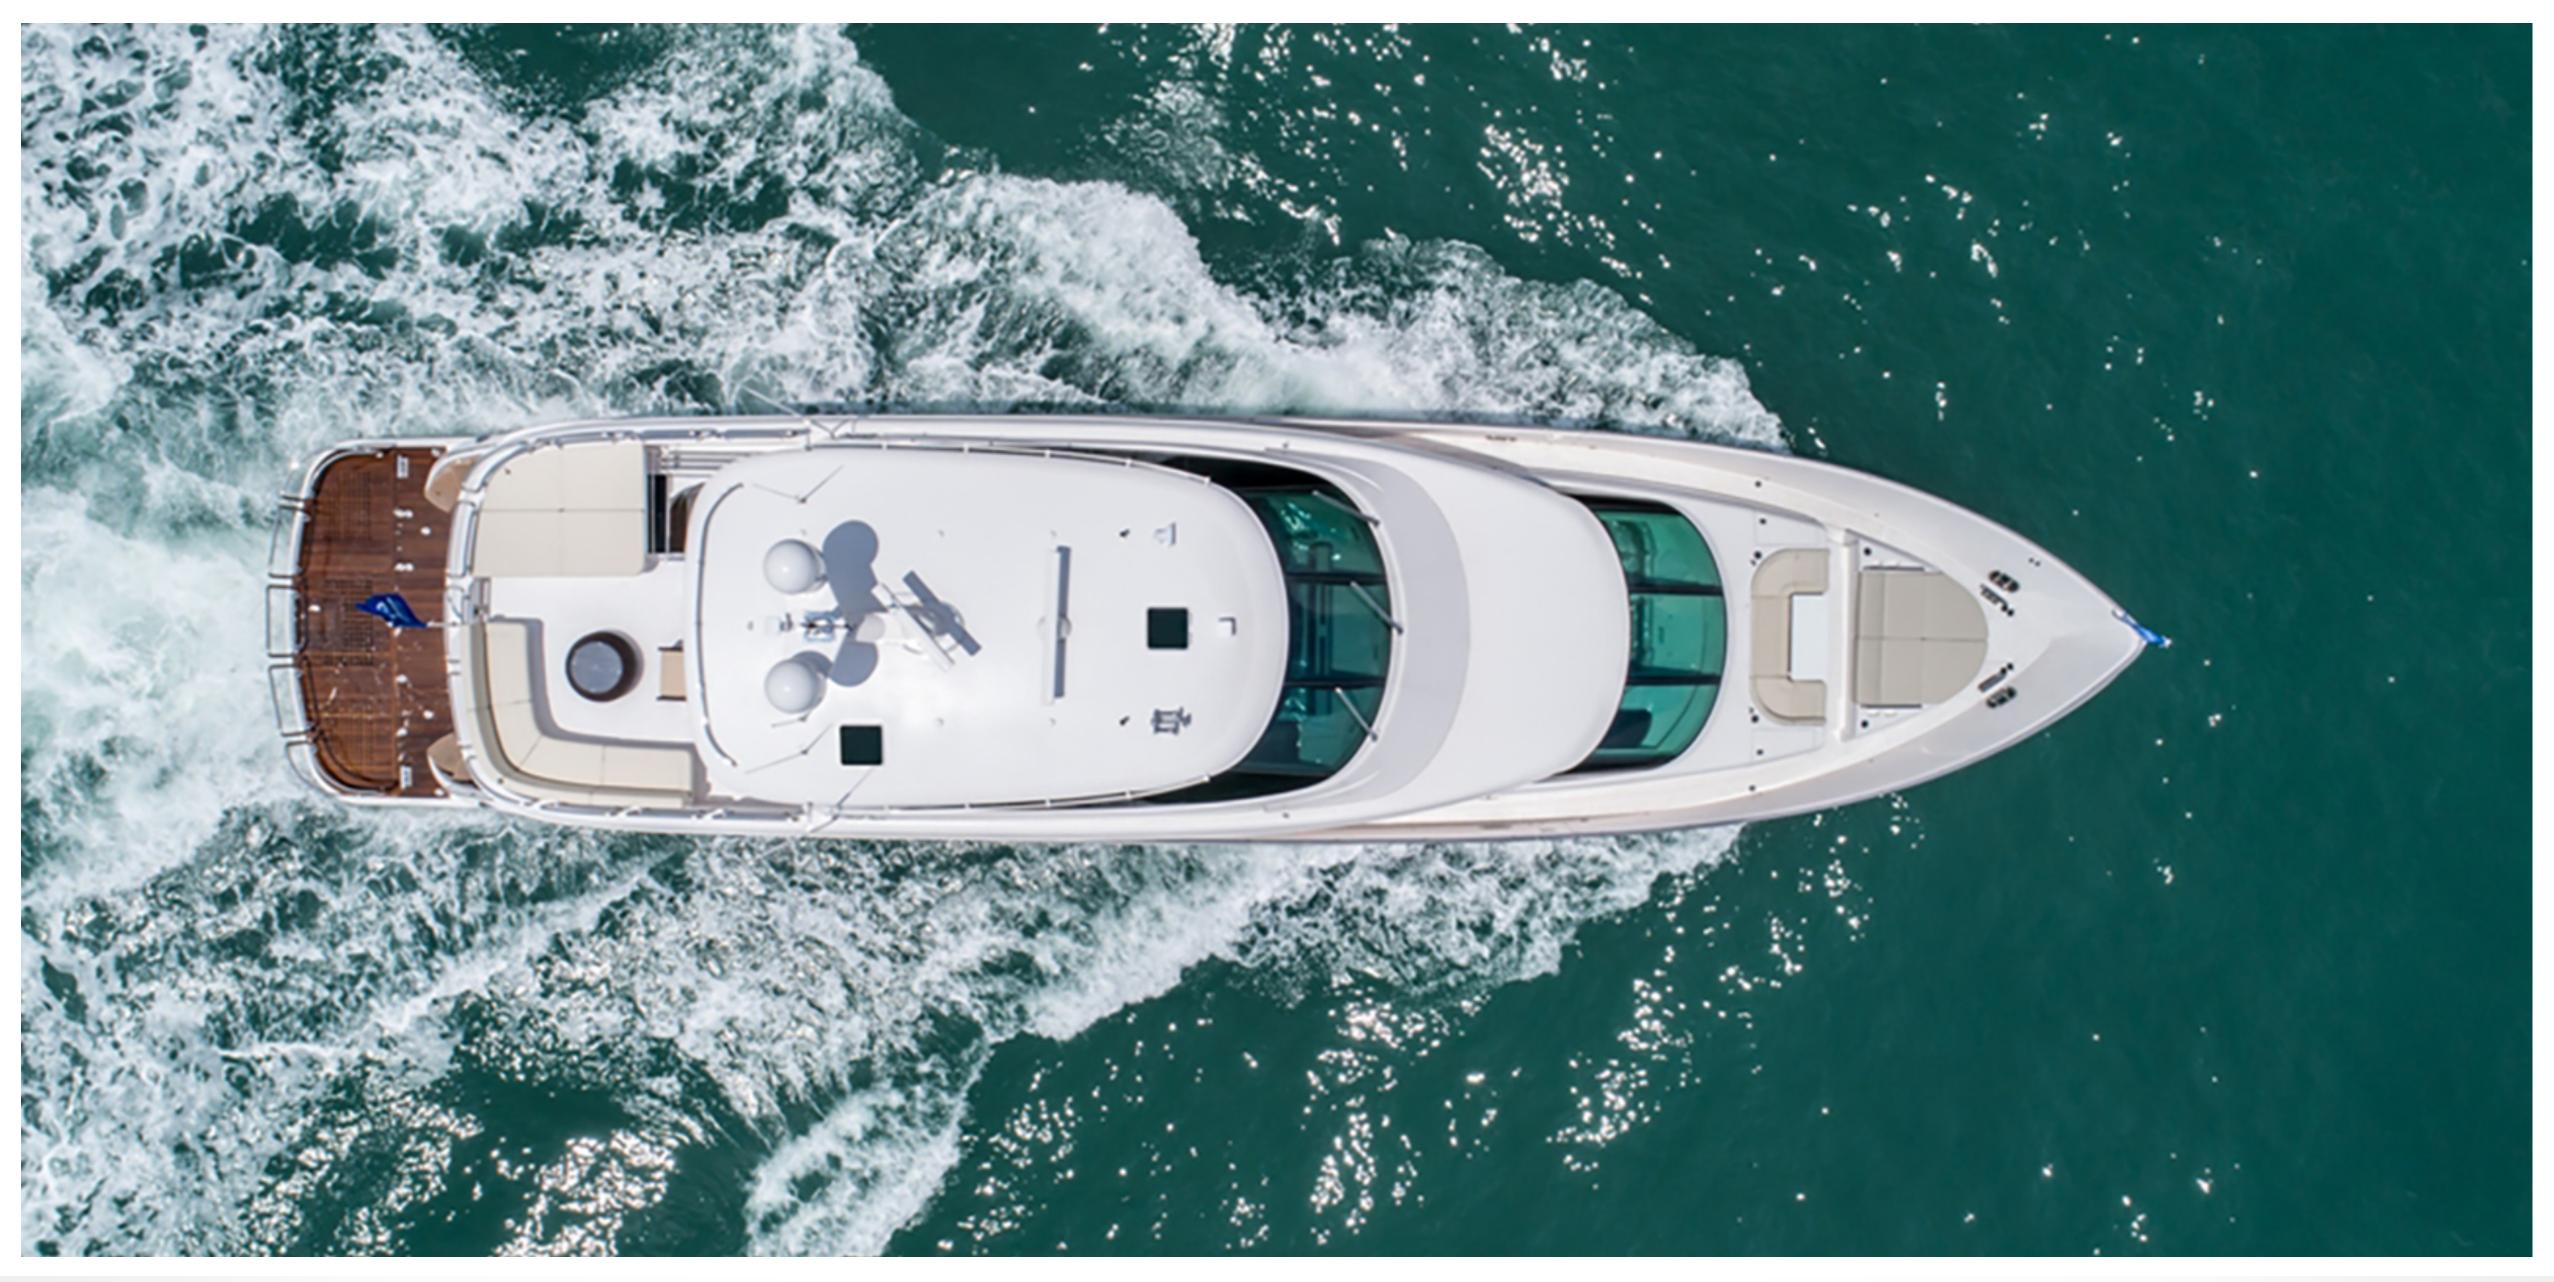

## KEY FEATURES

- Pristine, like-new condition with her impressive areas of relaxation
- High-volume interior with high ceilings
- Full beam master en suite stateroom on the lower deck
- Comfortable entertainment and sophisticated al fresco enjoyment
- Beach club both hydraulic garage door and swim platform for an easy transition into watersports
- Large country kitchen, ideal for interacting while enjoying panoramic views

## SPECIFICATIONS

**Accommodates** 8 Guests in 4 Staterooms

**Arrangements** 2 Double, 2 Convertible

**Length** 27.24m (89' 4")

**Beam** 6.40m (21')

**Draft** 8'10" (2.69m)

Year / Refit 2019

Builder Horizon