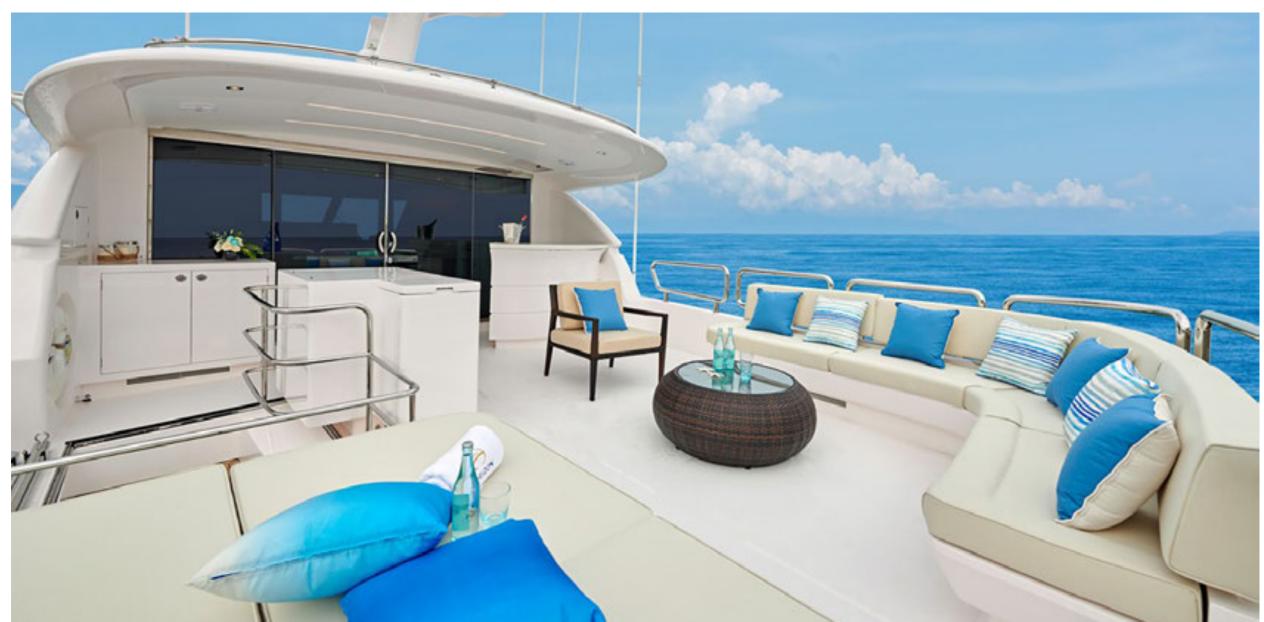

## NAYA MARTER YACHT

NAYA MARYN
FULL BEAM MASTER STATEROOM

NAYA MARYN
MASTER STATEROOM EN SUITE

NAYA MARYN
ENCLOSED SKYLOUNGE

## KEY FEATURES

- Pristine, like-new condition with her impressive areas of relaxation
- High-volume interior with high ceilings
- Full beam master en suite stateroom on the lower deck
- Comfortable entertainment and sophisticated al fresco enjoyment
- Beach club both hydraulic garage door and swim platform for an easy transition into watersports
- Large country kitchen, ideal for interacting while enjoying panoramic views