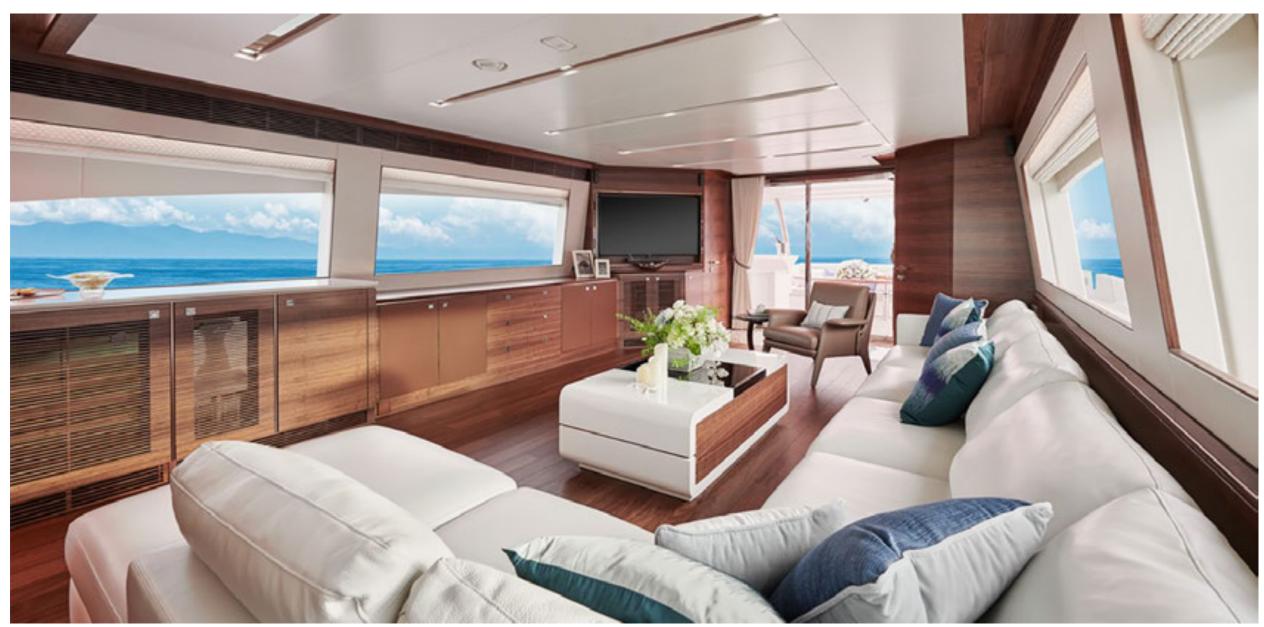

## NAYA MARTER YACHT

NAYA MARYN
FULL BEAM MASTER STATEROOM

NAYA MARYN
MASTER STATEROOM EN SUITE

NAYA MARYN
ENCLOSED SKYLOUNGE

## KEY FEATURES

- Pristine, like-new condition with her impressive areas of relaxation
- High-volume interior with high ceilings
- Full beam master en suite stateroom on the lower deck
- Comfortable entertainment and sophisticated al fresco enjoyment
- Beach club both hydraulic garage door and swim platform for an easy transition into watersports
- Large country kitchen, ideal for interacting while enjoying panoramic views