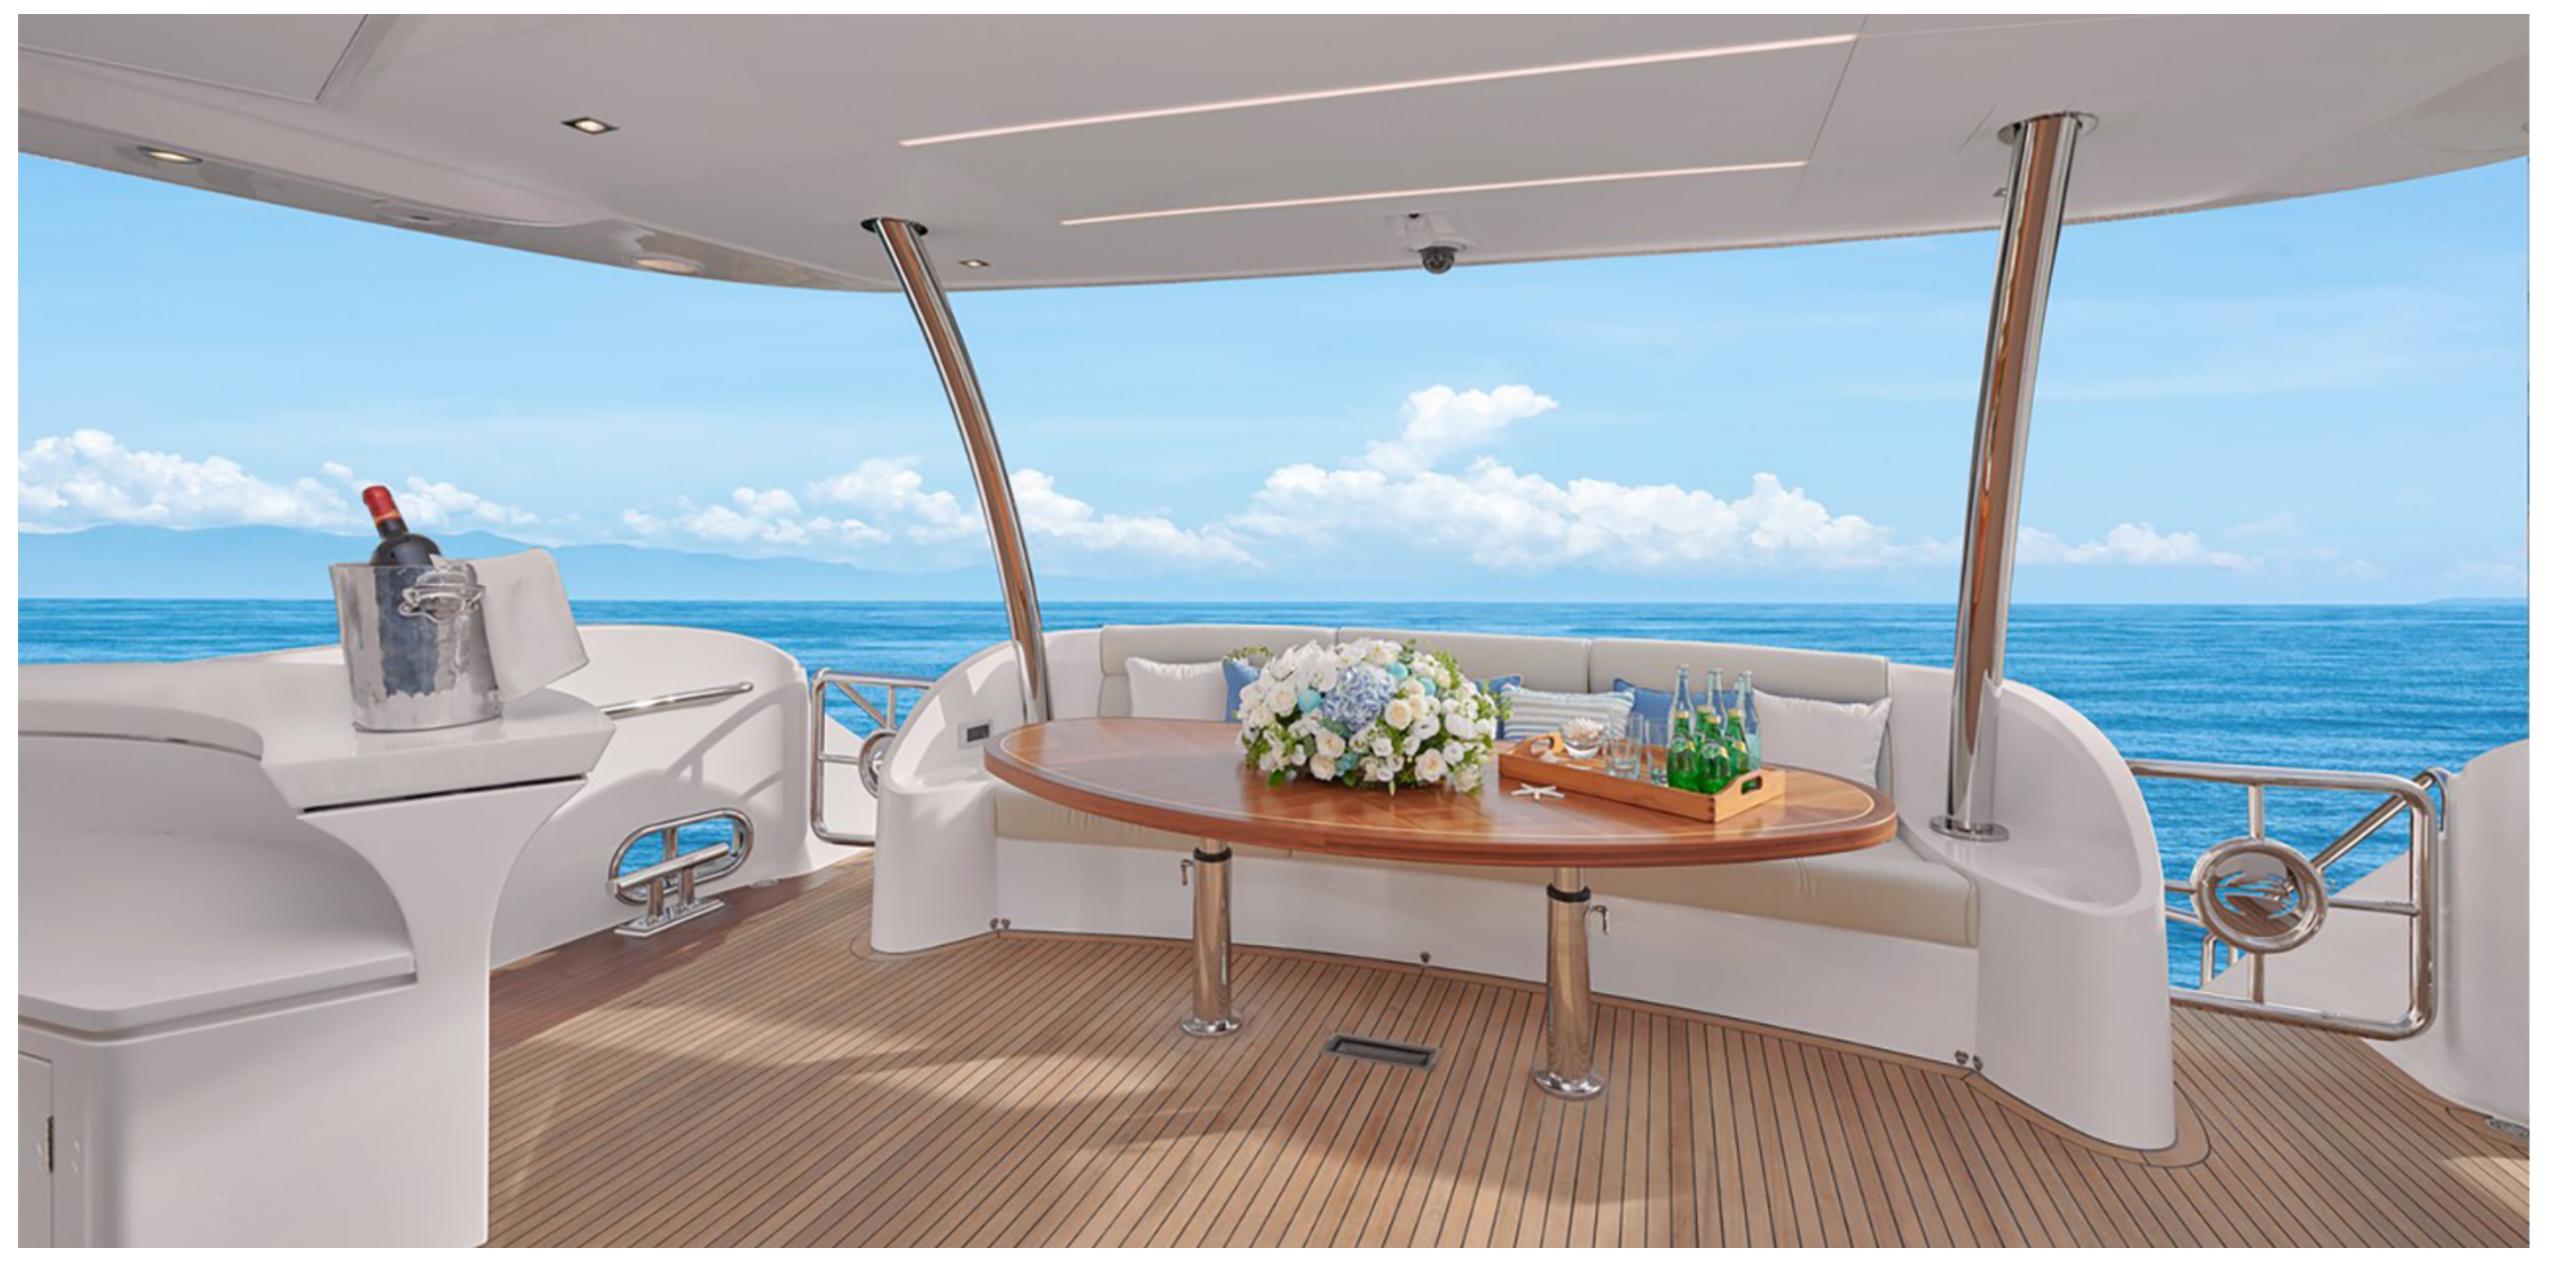

## KEY FEATURES

- Pristine, like-new condition with her impressive areas of relaxation
- High-volume interior with high ceilings
- Full beam master en suite stateroom on the lower deck
- Comfortable entertainment and sophisticated al fresco enjoyment
- Beach club both hydraulic garage door and swim platform for an easy transition into watersports
- Large country kitchen, ideal for interacting while enjoying panoramic views