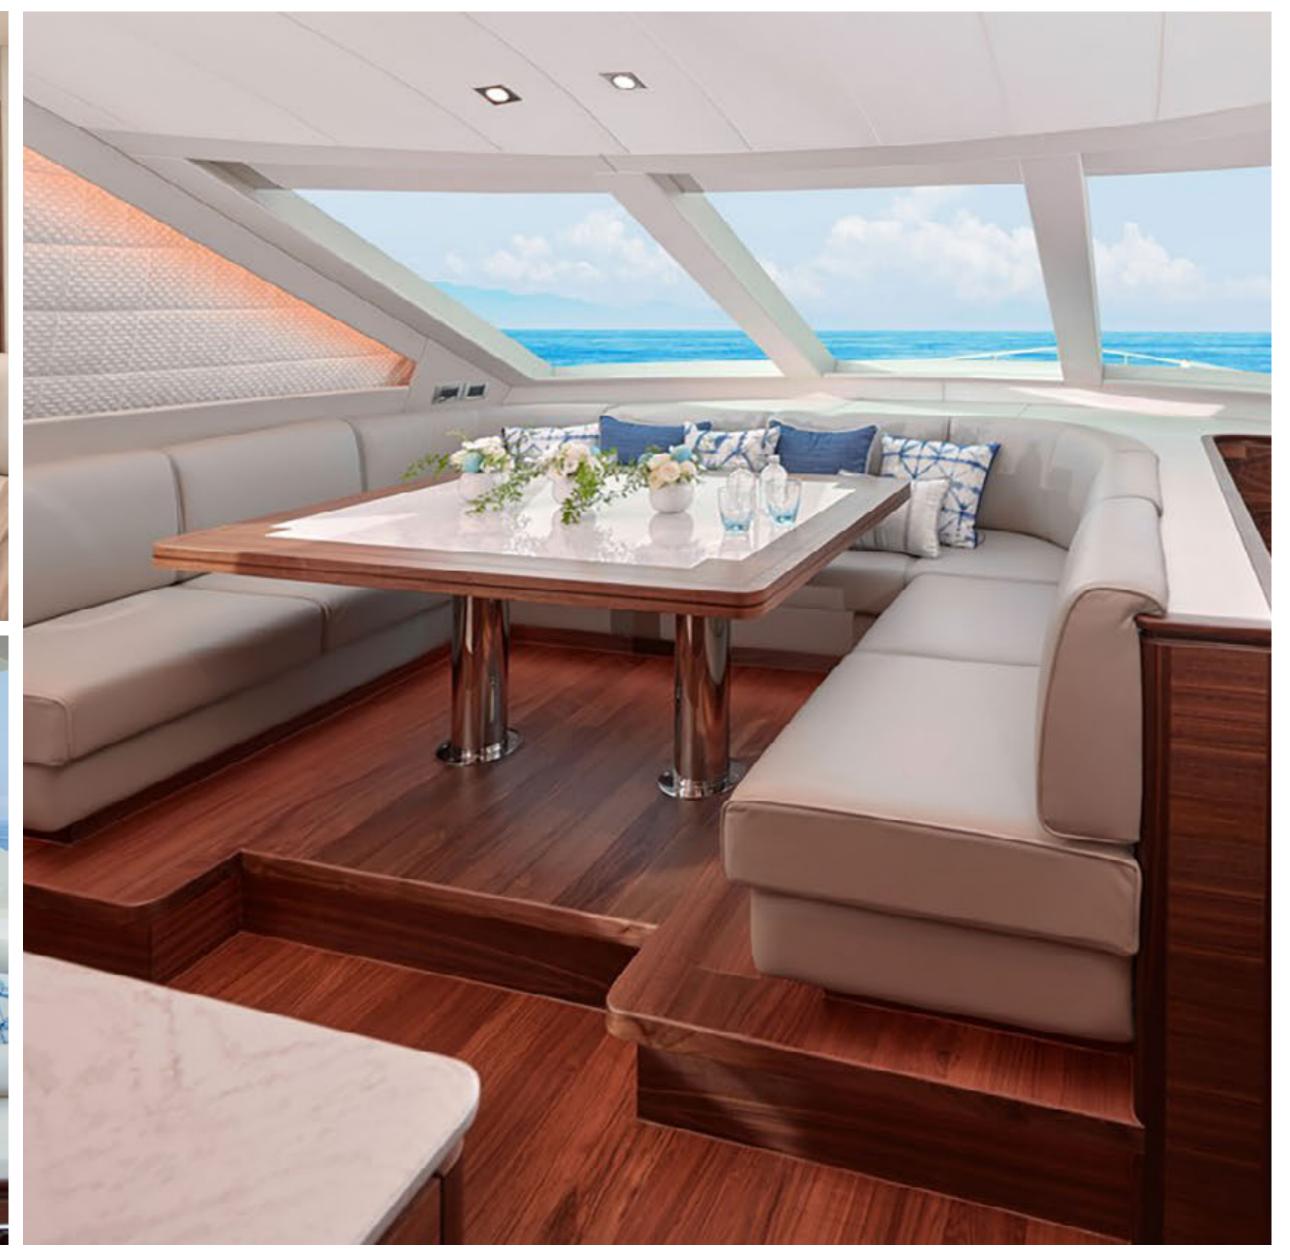

## NAYA MARTER YACHT

NAYA MARYN
FULL BEAM MASTER STATEROOM

NAYA MARYN
MASTER STATEROOM EN SUITE

NAYA MARYN
ENCLOSED SKYLOUNGE

## KEY FEATURES

- Pristine, like-new condition with her impressive areas of relaxation
- High-volume interior with high ceilings
- Full beam master en suite stateroom on the lower deck
- Comfortable entertainment and sophisticated al fresco enjoyment
- Beach club both hydraulic garage door and swim platform for an easy transition into watersports
- Large country kitchen, ideal for interacting while enjoying panoramic views