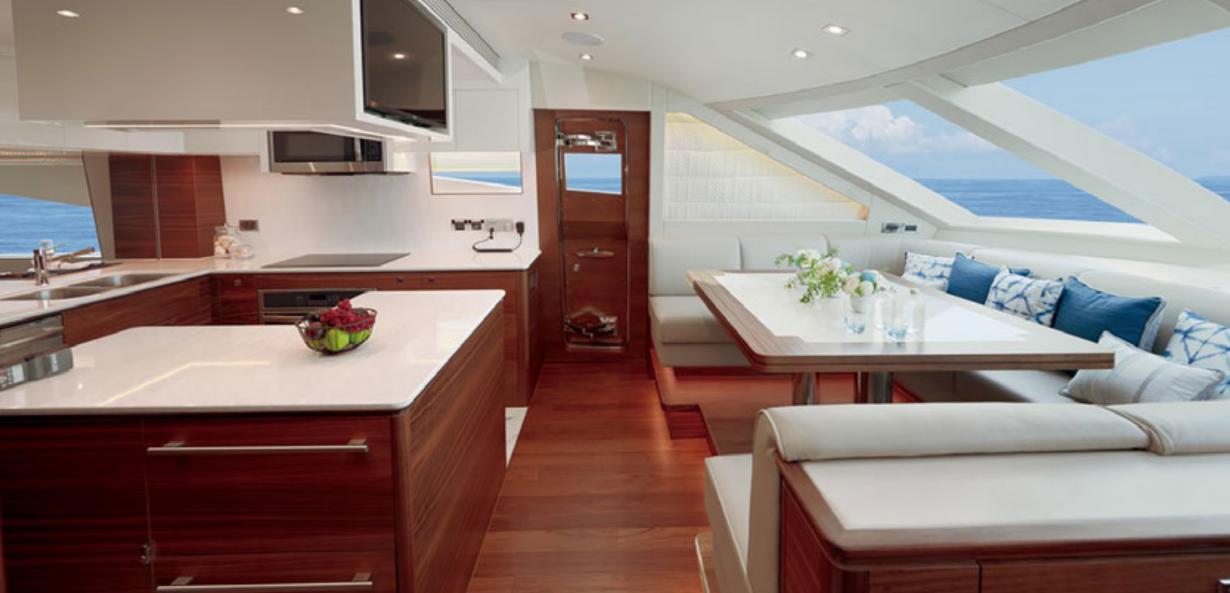

## KEY FEATURES

- Pristine, like-new condition with her impressive areas of relaxation
- High-volume interior with high ceilings
- Full beam master en suite stateroom on the lower deck
- Comfortable entertainment and sophisticated al fresco enjoyment
- Beach club both hydraulic garage door and swim platform for an easy transition into watersports
- Large country kitchen, ideal for interacting while enjoying panoramic views