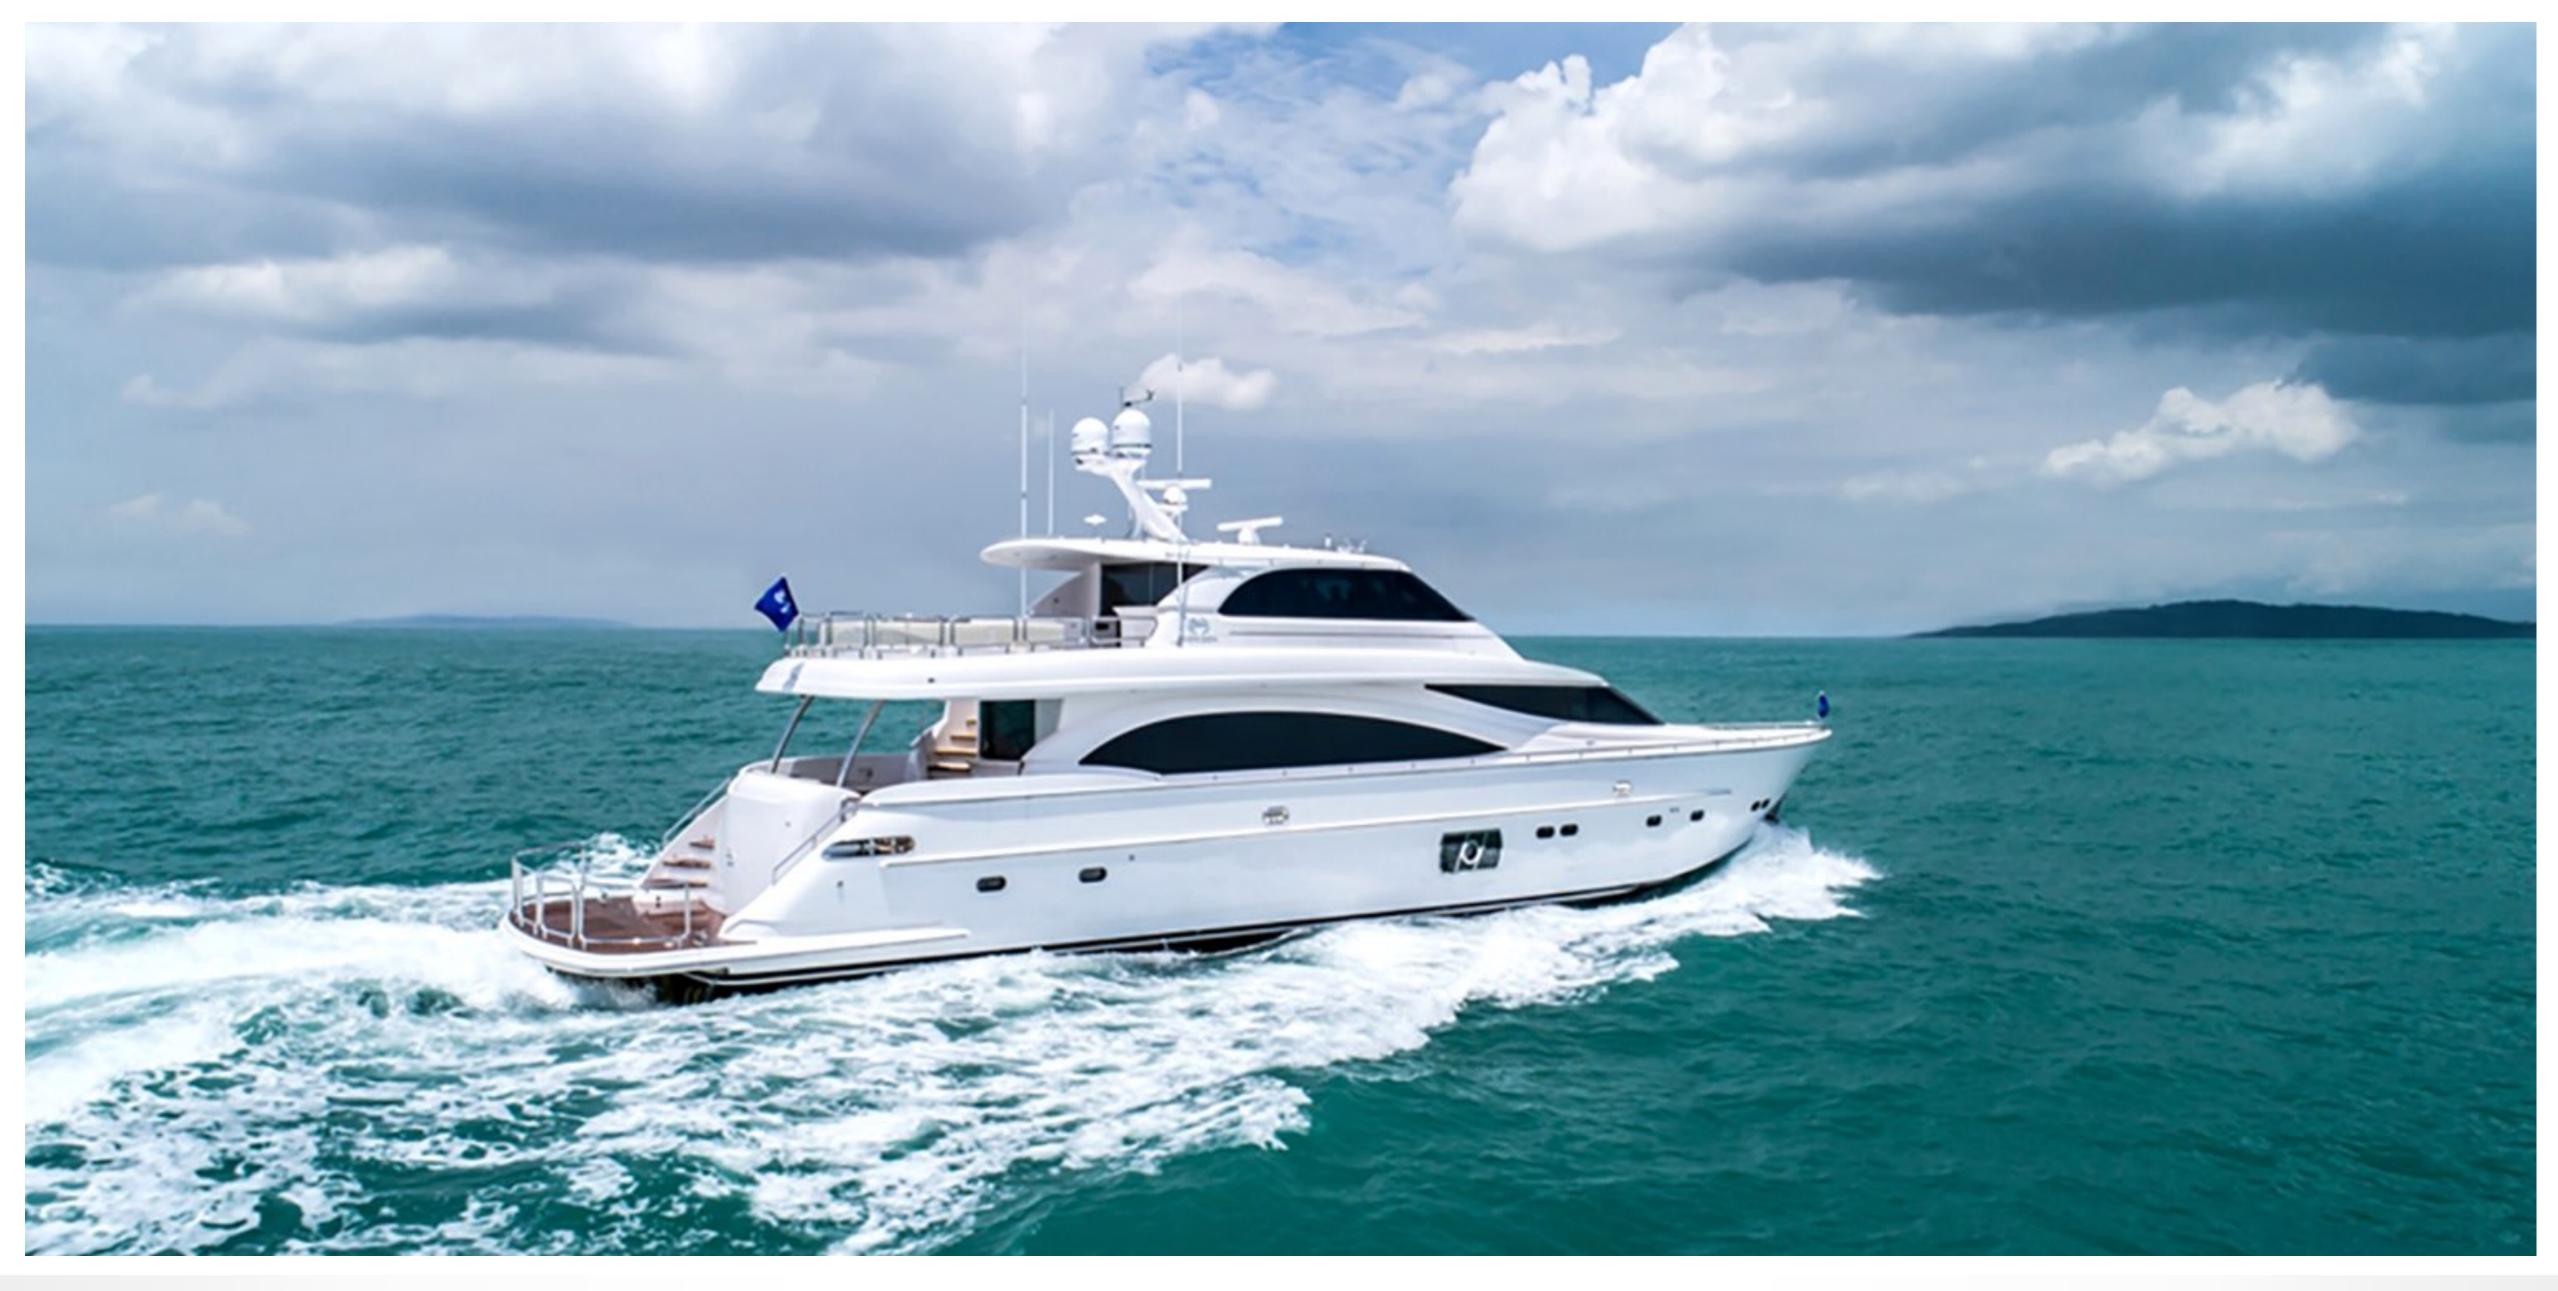

## NAYA MARTER YACHT

NAYA MARYN
FULL BEAM MASTER STATEROOM

NAYA MARYN
MASTER STATEROOM EN SUITE

NAYA MARYN
ENCLOSED SKYLOUNGE

## SPECIFICATIONS

**Accommodates** 8 Guests in 4 Staterooms

**Arrangements** 2 Double, 2 Convertible

**Length** 27.24m (89' 4")

**Beam** 6.40m (21')

**Draft** 8'10" (2.69m)

Year / Refit 2019

Builder Horizon