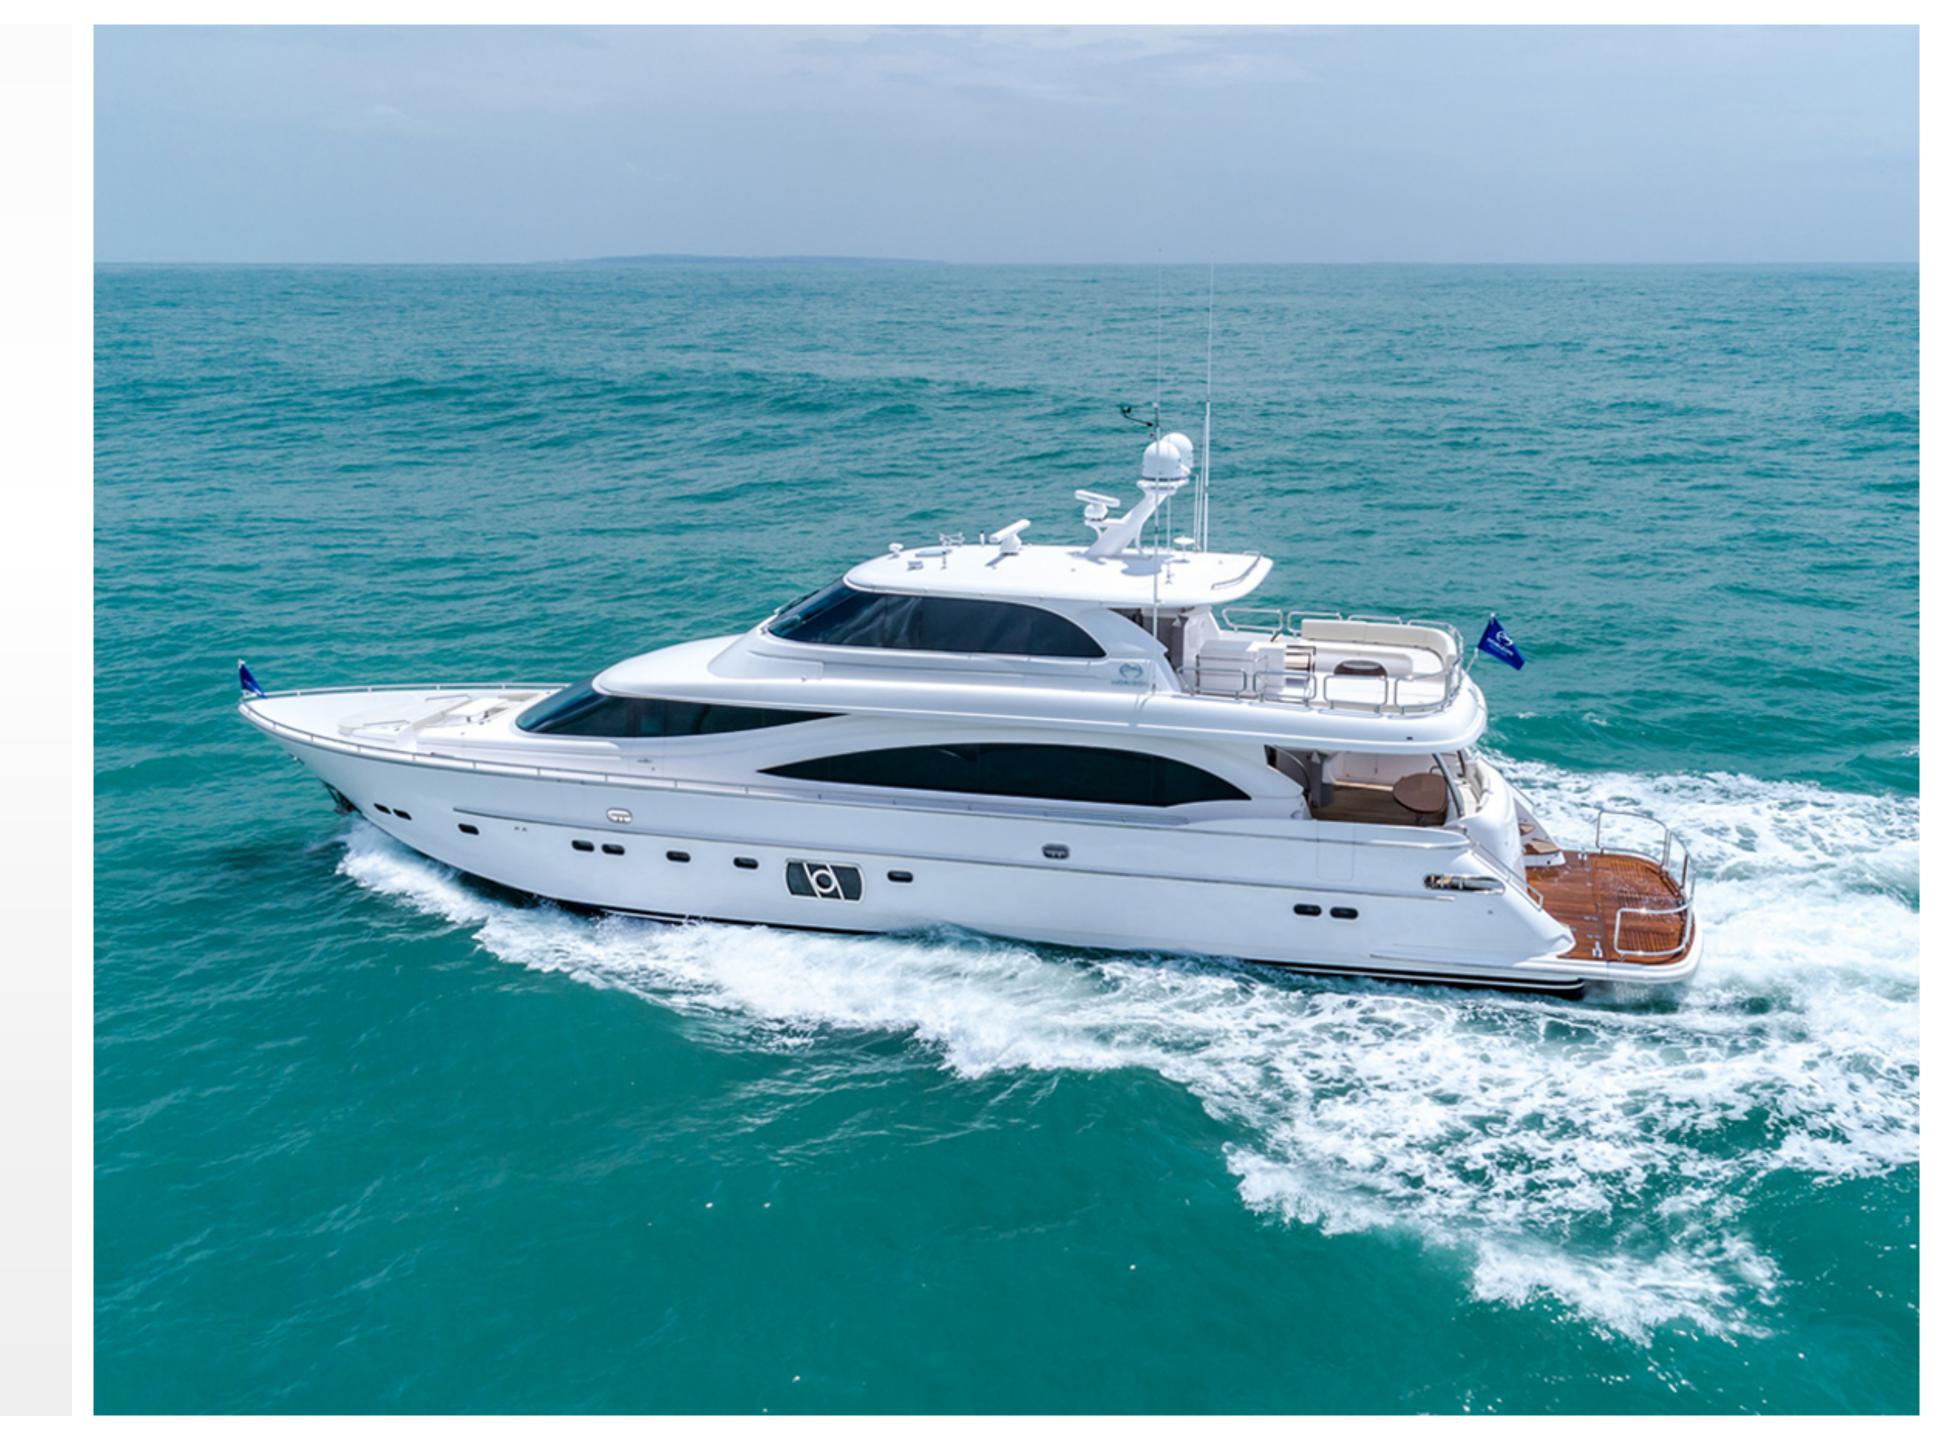

## KEY FEATURES

- Pristine, like-new condition with her impressive areas of relaxation
- High-volume interior with high ceilings
- Full beam master en suite stateroom on the lower deck
- Comfortable entertainment and sophisticated al fresco enjoyment
- Beach club both hydraulic garage door and swim platform for an easy transition into watersports
- Large country kitchen, ideal for interacting while enjoying panoramic views

## SPECIFICATIONS

**Accommodates** 8 Guests in 4 Staterooms

**Arrangements** 2 Double, 2 Convertible

**Length** 27.24m (89' 4")

**Beam** 6.40m (21')

**Draft** 8'10" (2.69m)

Year / Refit 2019

Builder Horizon