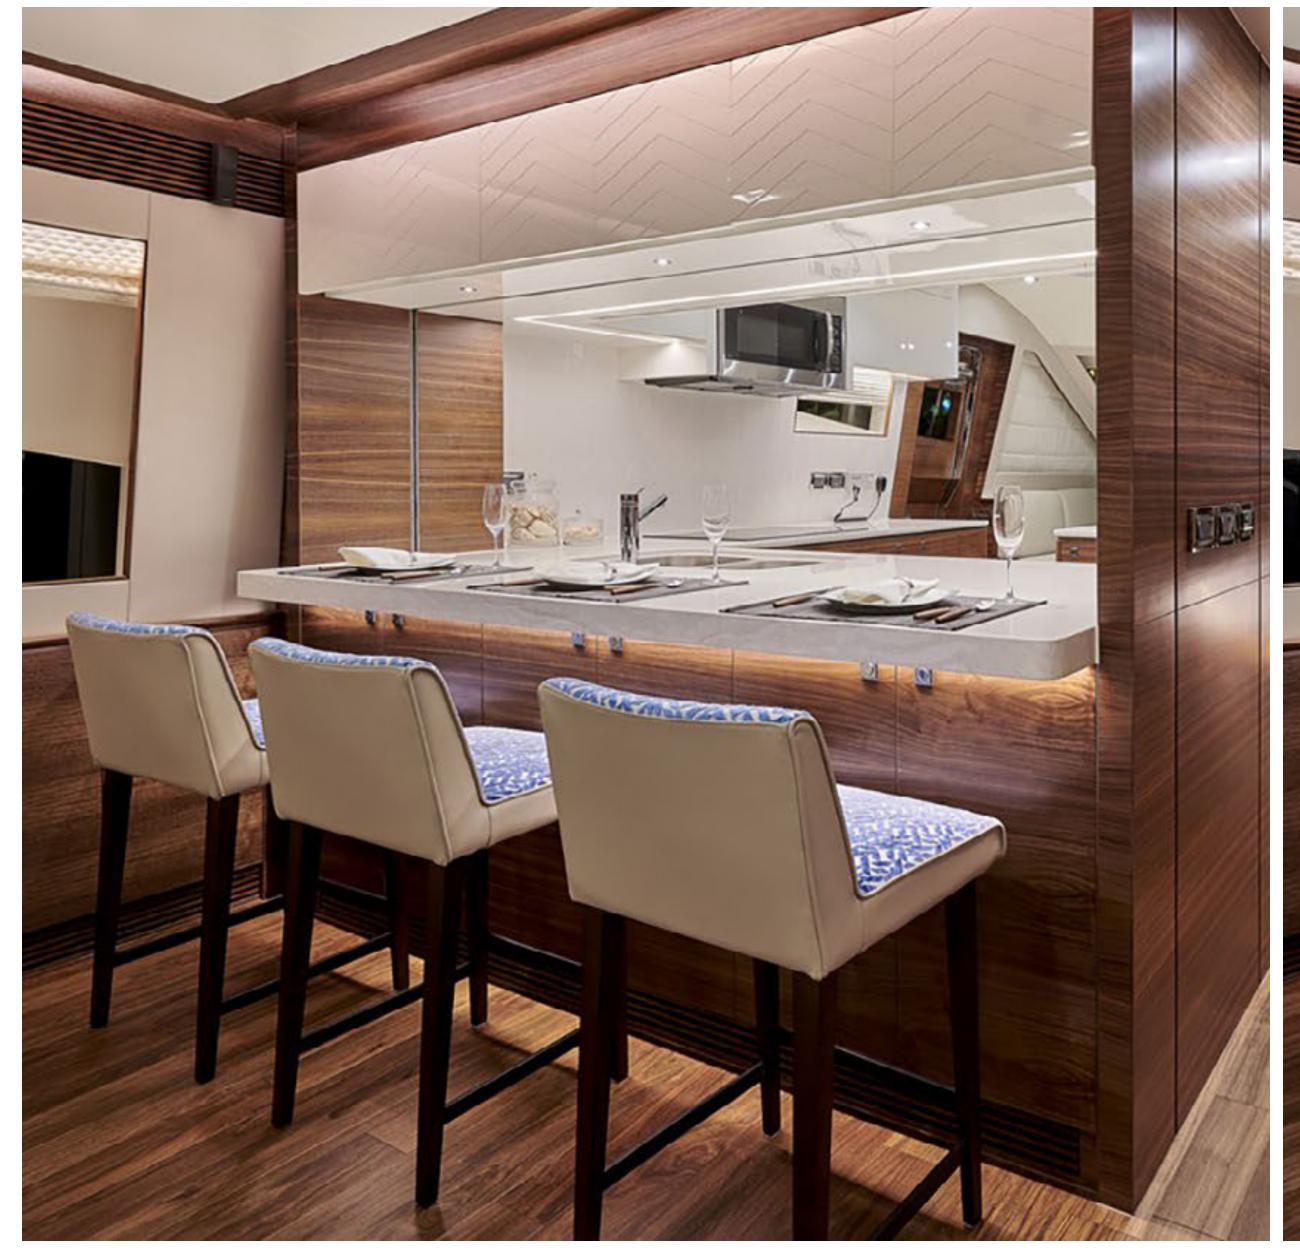

## KEY FEATURES

- Pristine, like-new condition with her impressive areas of relaxation
- High-volume interior with high ceilings
- Full beam master en suite stateroom on the lower deck
- Comfortable entertainment and sophisticated al fresco enjoyment
- Beach club both hydraulic garage door and swim platform for an easy transition into watersports
- Large country kitchen, ideal for interacting while enjoying panoramic views