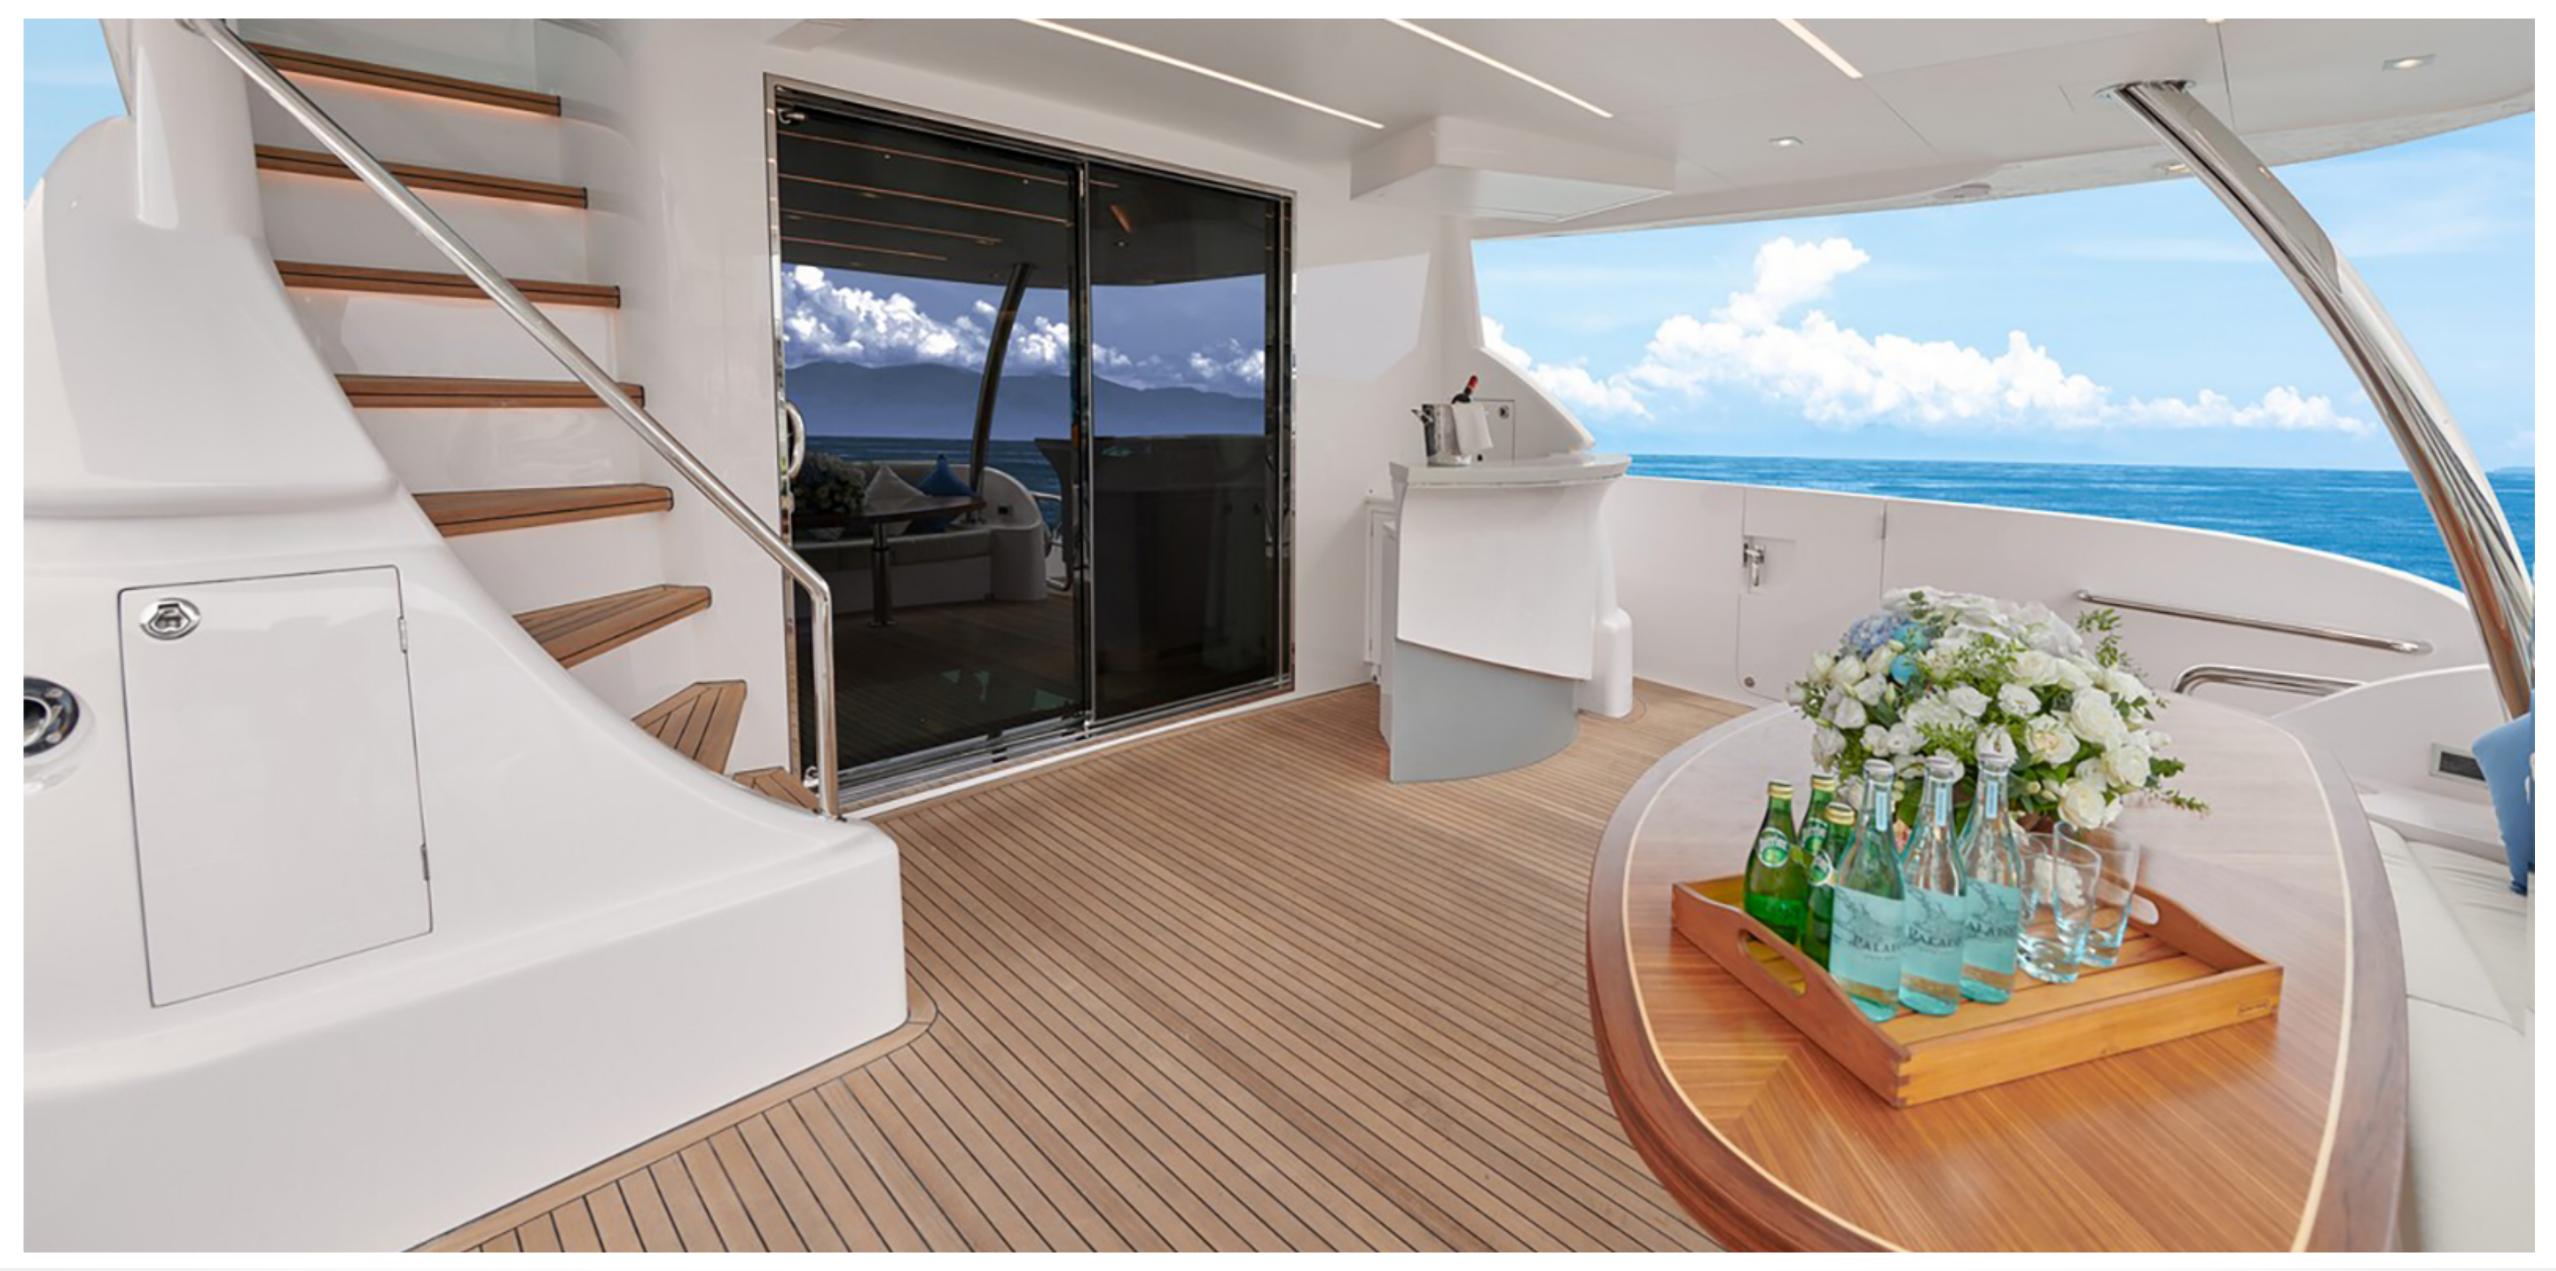

## KEY FEATURES

- Pristine, like-new condition with her impressive areas of relaxation
- High-volume interior with high ceilings
- Full beam master en suite stateroom on the lower deck
- Comfortable entertainment and sophisticated al fresco enjoyment
- Beach club both hydraulic garage door and swim platform for an easy transition into watersports
- Large country kitchen, ideal for interacting while enjoying panoramic views