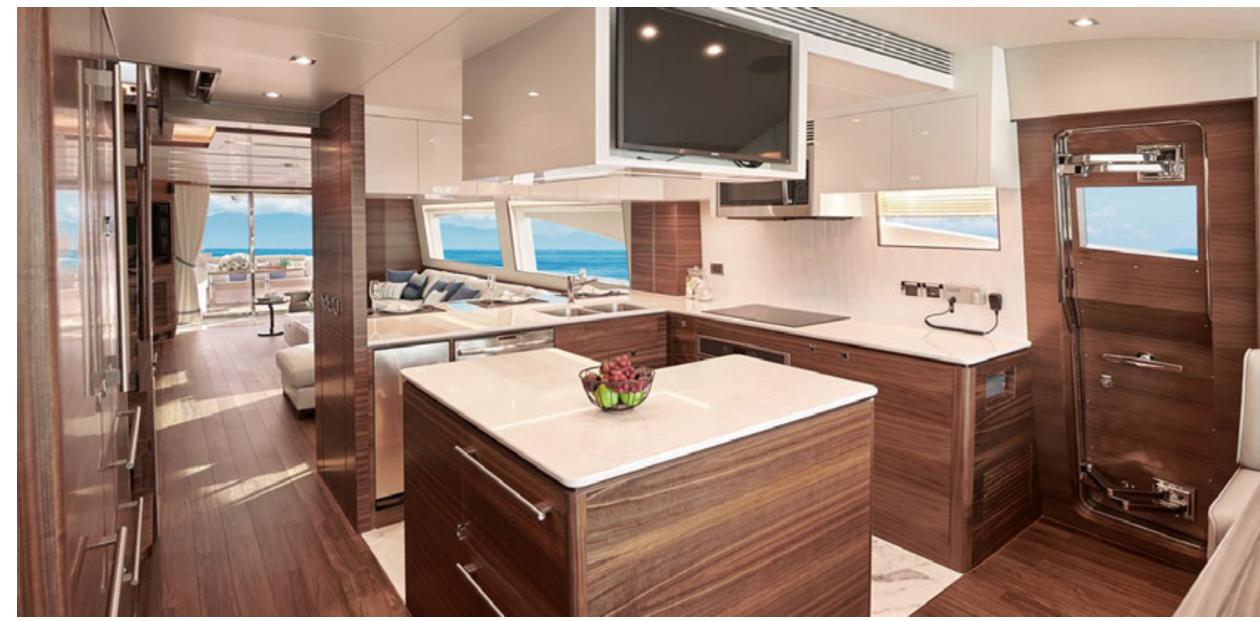

## KEY FEATURES

- Pristine, like-new condition with her impressive areas of relaxation
- High-volume interior with high ceilings
- Full beam master en suite stateroom on the lower deck
- Comfortable entertainment and sophisticated al fresco enjoyment
- Beach club both hydraulic garage door and swim platform for an easy transition into watersports
- Large country kitchen, ideal for interacting while enjoying panoramic views