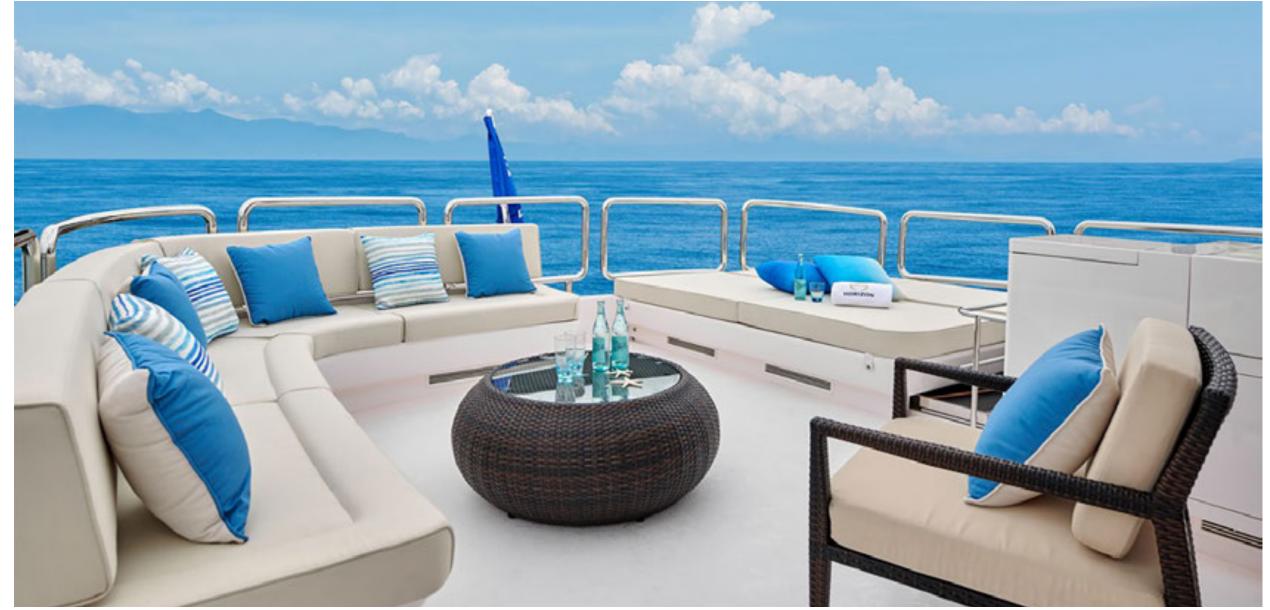

## NAYA MARTER YACHT

NAYA MARYN
FULL BEAM MASTER STATEROOM

NAYA MARYN
MASTER STATEROOM EN SUITE

NAYA MARYN
ENCLOSED SKYLOUNGE

## KEY FEATURES

- Pristine, like-new condition with her impressive areas of relaxation
- High-volume interior with high ceilings
- Full beam master en suite stateroom on the lower deck
- Comfortable entertainment and sophisticated al fresco enjoyment
- Beach club both hydraulic garage door and swim platform for an easy transition into watersports
- Large country kitchen, ideal for interacting while enjoying panoramic views