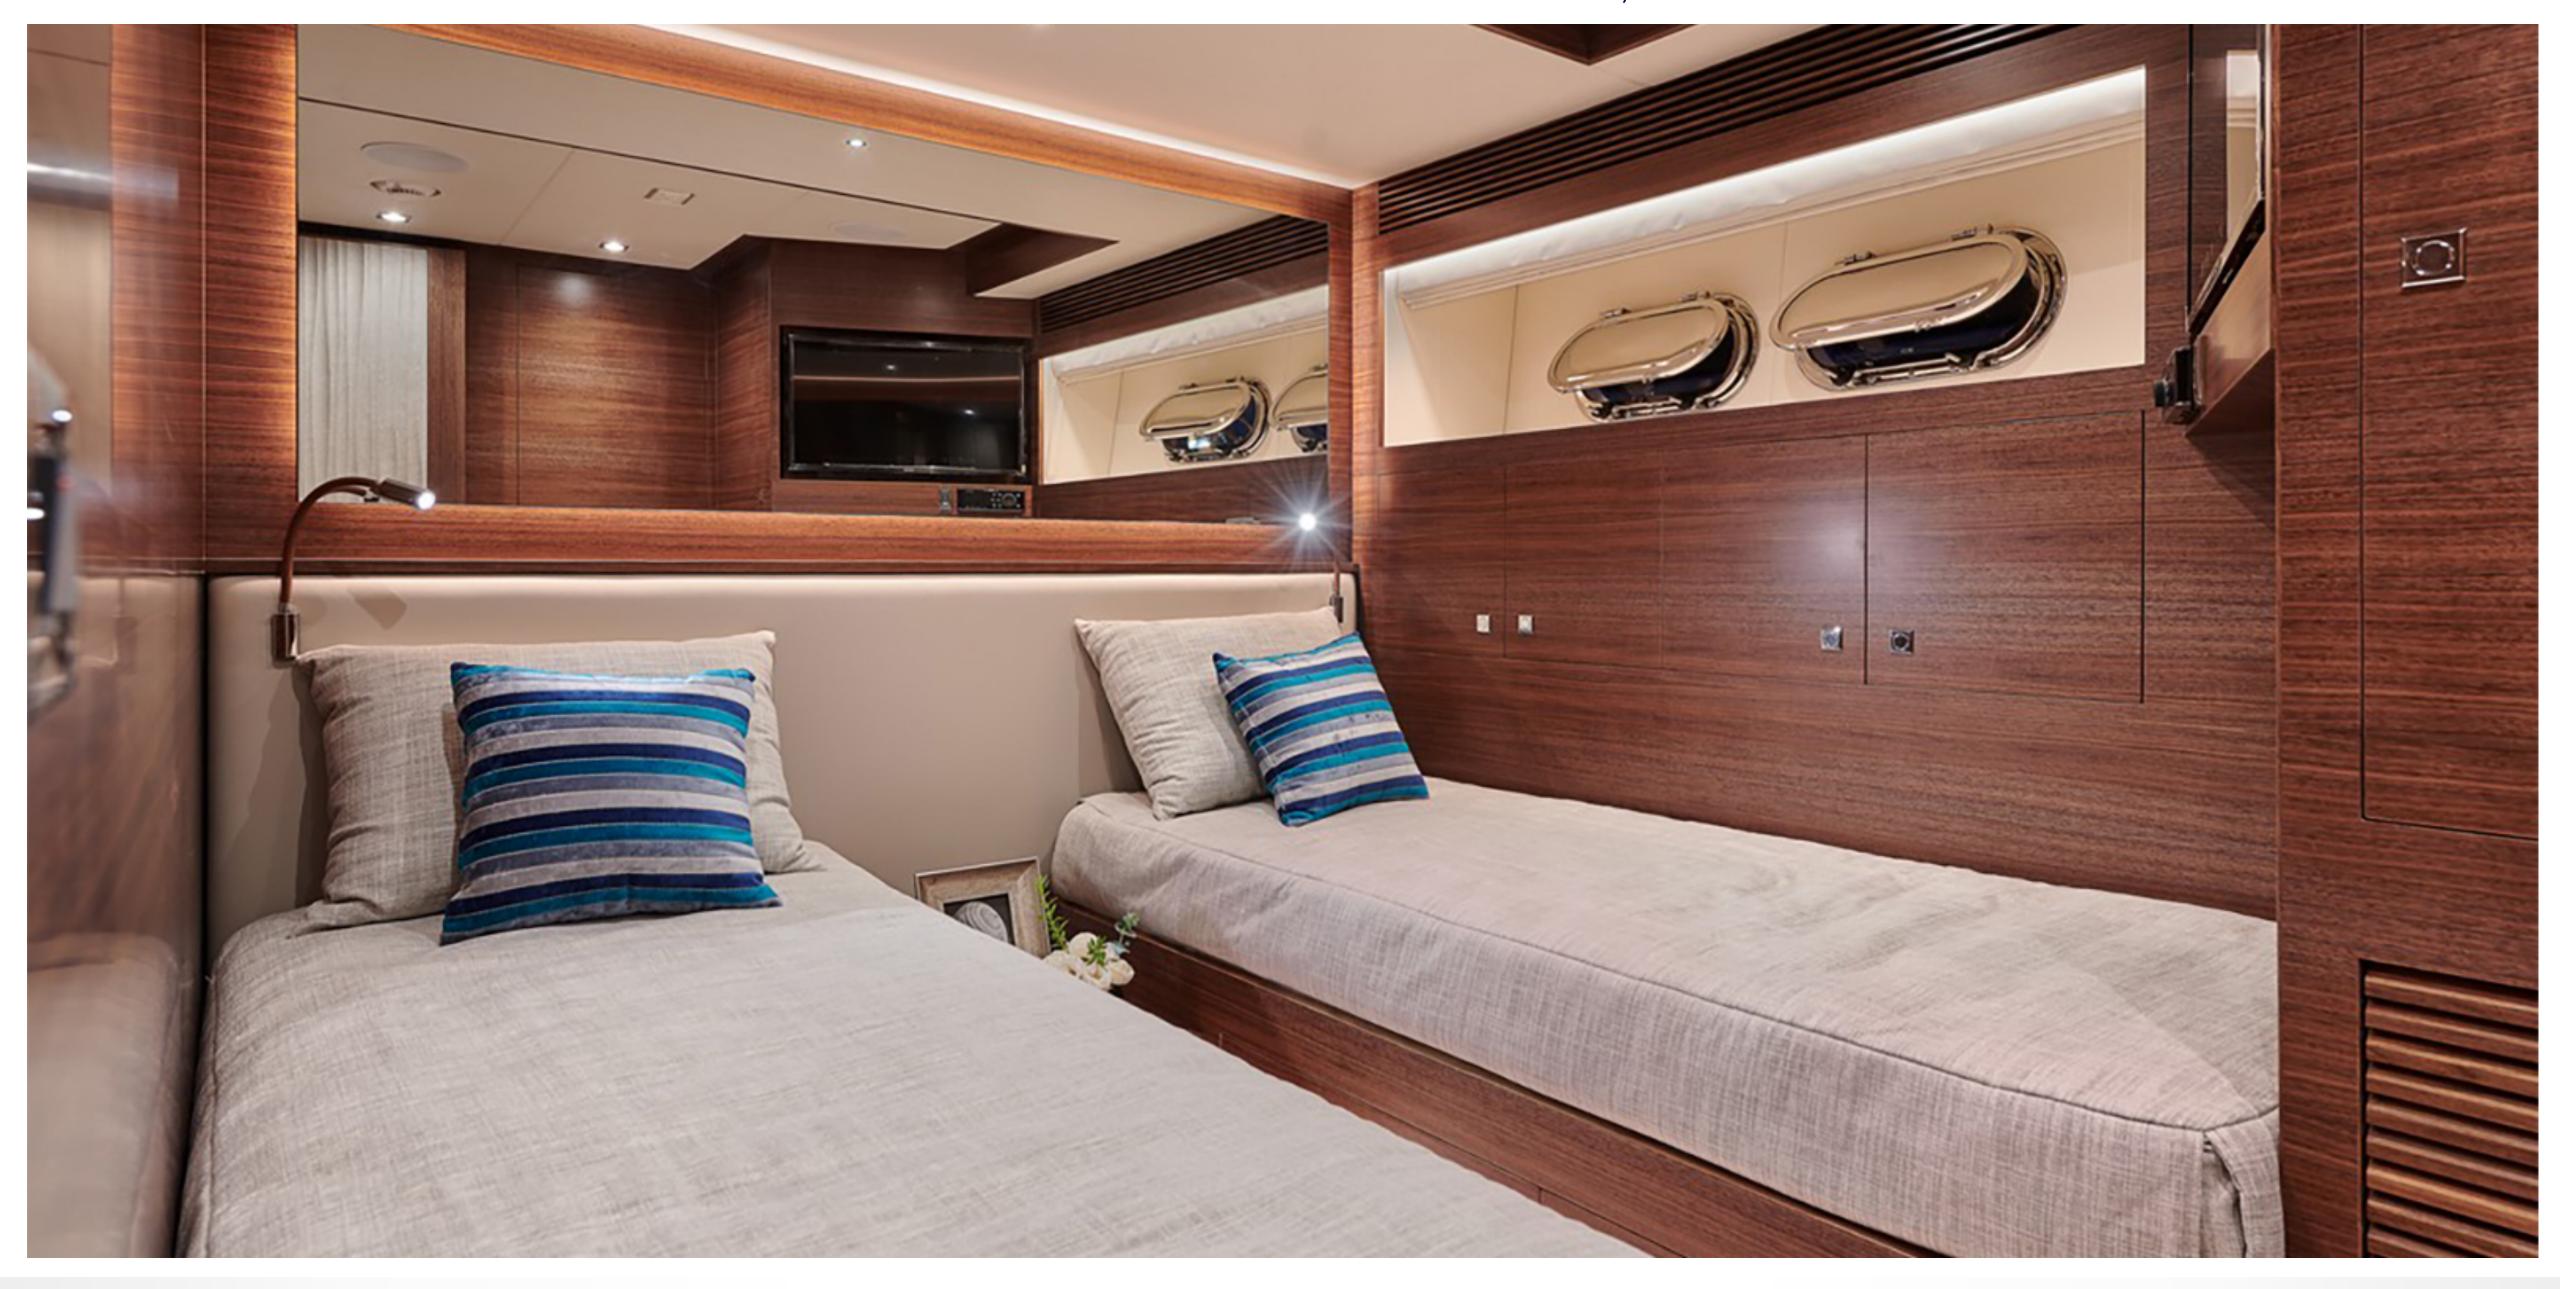

## SPECIFICATIONS

**Accommodates** 8 Guests in 4 Staterooms

**Arrangements** 2 Double, 2 Convertible

**Length** 27.24m (89' 4")

**Beam** 6.40m (21')

**Draft** 8'10" (2.69m)

Year / Refit 2019

Builder Horizon