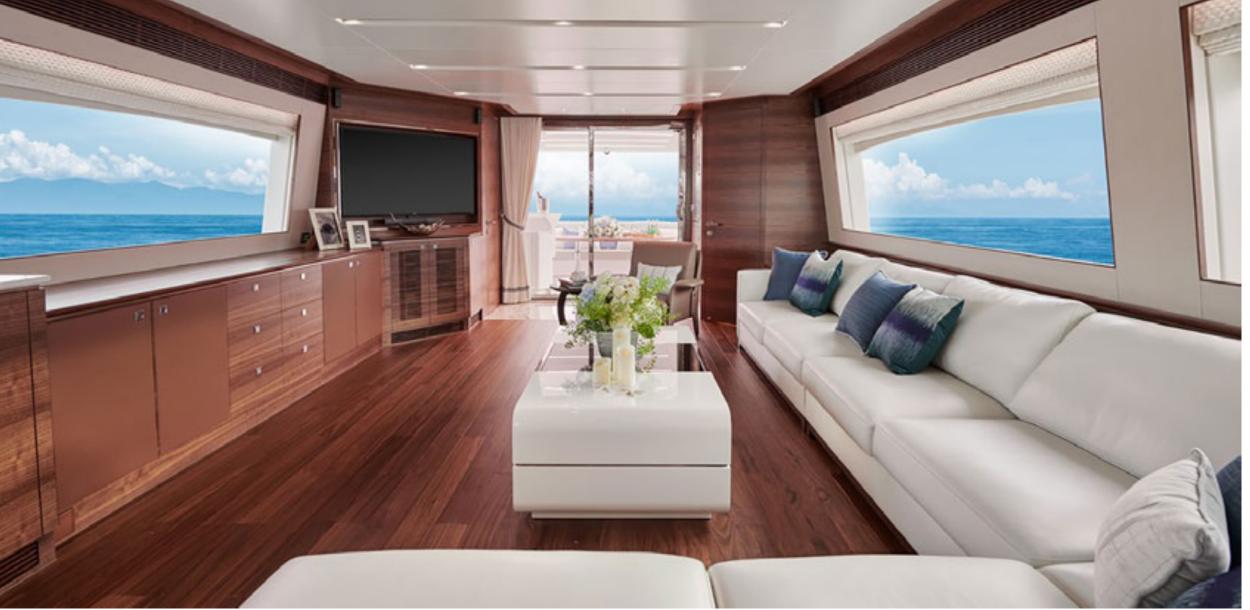

## NAYA MARTER YACHT

NAYA MARYN
FULL BEAM MASTER STATEROOM

NAYA MARYN
MASTER STATEROOM EN SUITE

NAYA MARYN
ENCLOSED SKYLOUNGE

## KEY FEATURES

- Pristine, like-new condition with her impressive areas of relaxation
- High-volume interior with high ceilings
- Full beam master en suite stateroom on the lower deck
- Comfortable entertainment and sophisticated al fresco enjoyment
- Beach club both hydraulic garage door and swim platform for an easy transition into watersports
- Large country kitchen, ideal for interacting while enjoying panoramic views