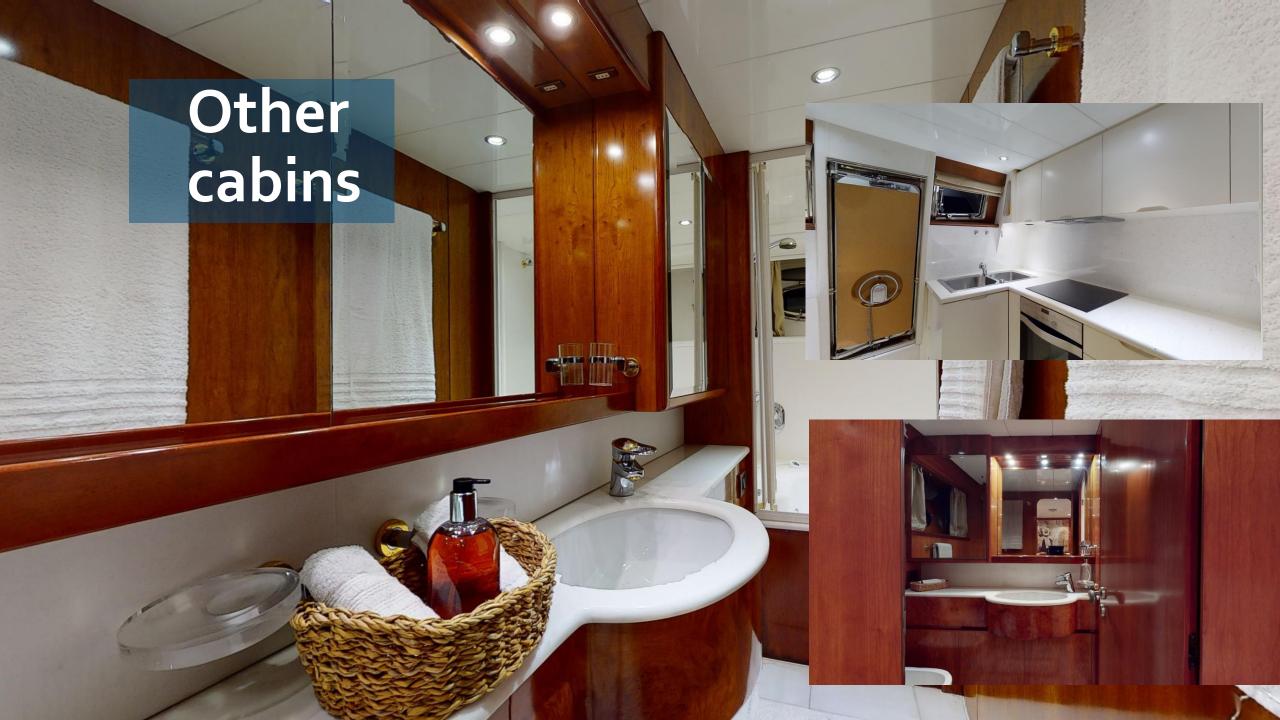

## **Guest Accommodation:**

She can accommodate 10 quests in 4 cabins:

One Master cabin with Walk-in closet

One Double cabin

compartments.

Two Twin cabins that may be converted to double cabins.
And each twin cabin has an additional Pullman bed.
En suite facilities in all cabins.
Crew of 4 in separate