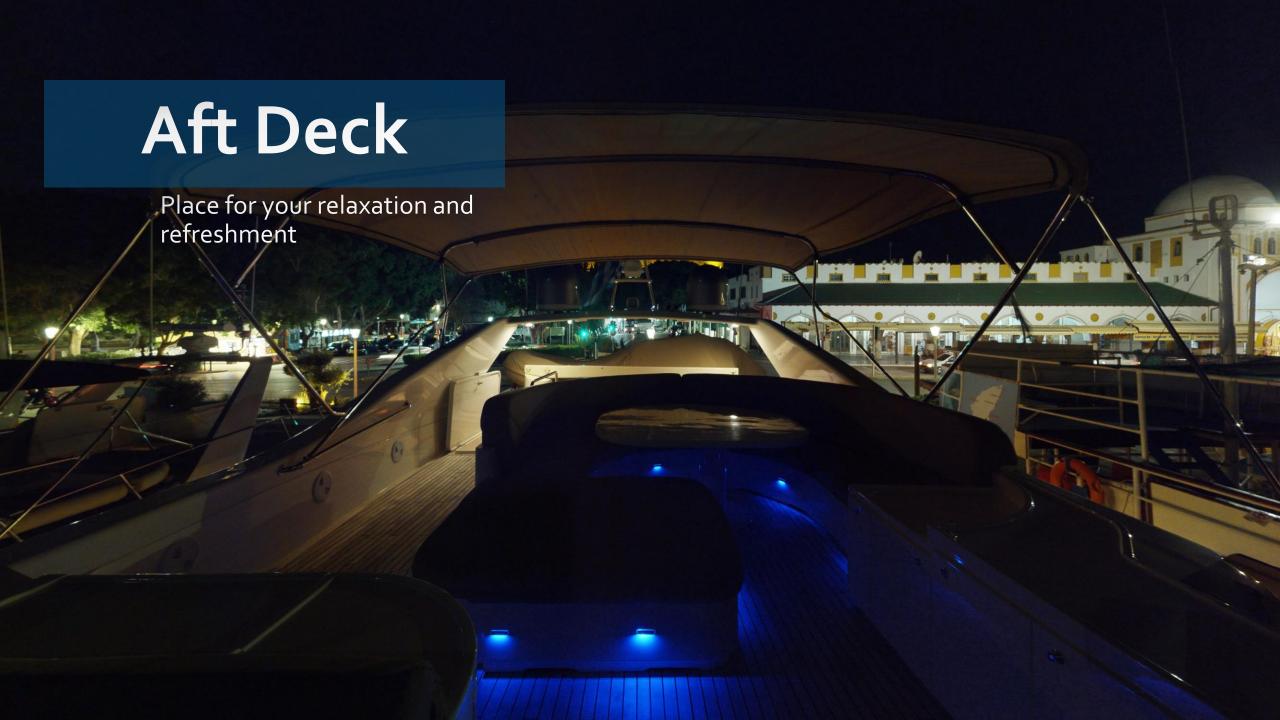

## Specification:

Ength: 23.90m (78' 5")

Beam: 6.40m (21')Draft: 2.25m (7' 5")

Year Built: 2004

Last Refit: 2021

Builder: Posillipo

Number of Cabins: 4

Total Guests : 10

Number of Crew: 4

## **Tenders & Toys:**

Tender: Novurania 470, Yamaha 70hp

1 x Jet Ski Spark

2 x SUP

Tubes

2 sets of water skis (one set for an adult and one for a child)

Snorkeling and fishing equipment

## **Guest Accommodation:**

She can accommodate 10 quests in 4 cabins:

One Master cabin with Walk-in closet

One Double cabin

compartments.

Two Twin cabins that may be converted to double cabins.
And each twin cabin has an additional Pullman bed.
En suite facilities in all cabins.
Crew of 4 in separate

View of 360

All specifications are given in good faith to the best of knowledge