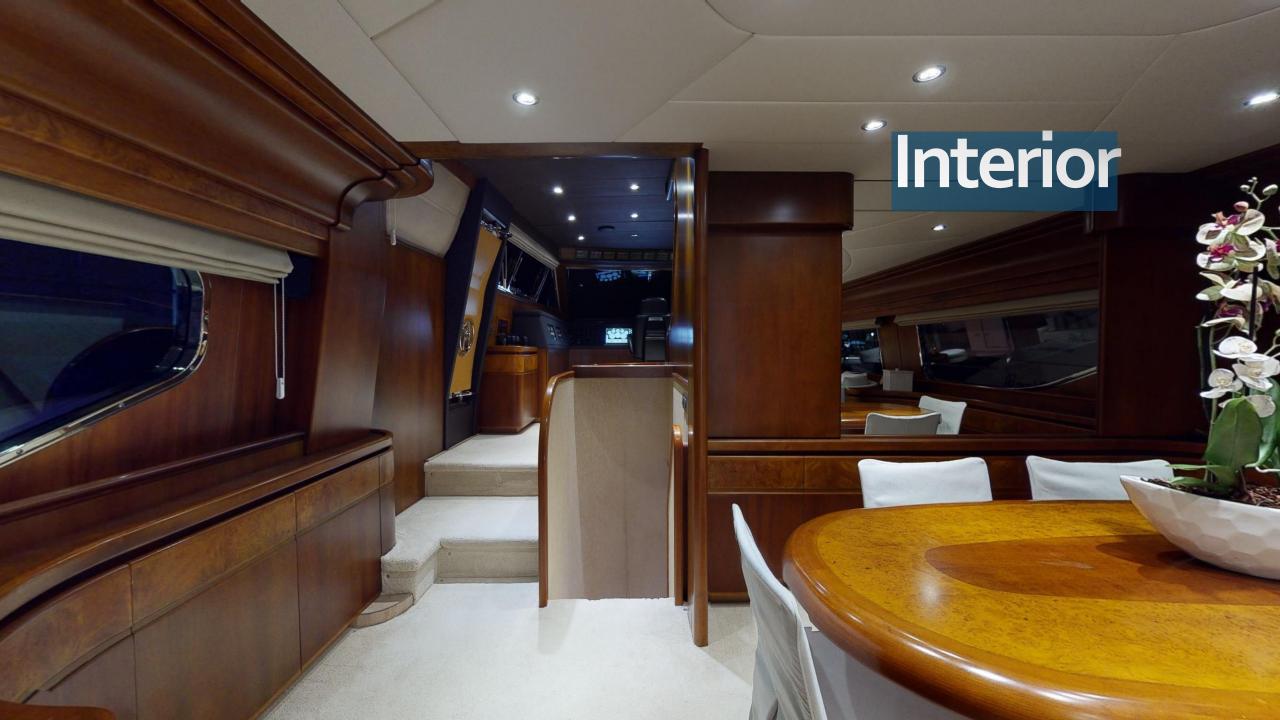

## **Guest Accommodation:**

She can accommodate 10 quests in 4 cabins:

One Master cabin with Walk-in closet

One Double cabin

compartments.

Two Twin cabins that may be converted to double cabins.
And each twin cabin has an additional Pullman bed.
En suite facilities in all cabins.
Crew of 4 in separate