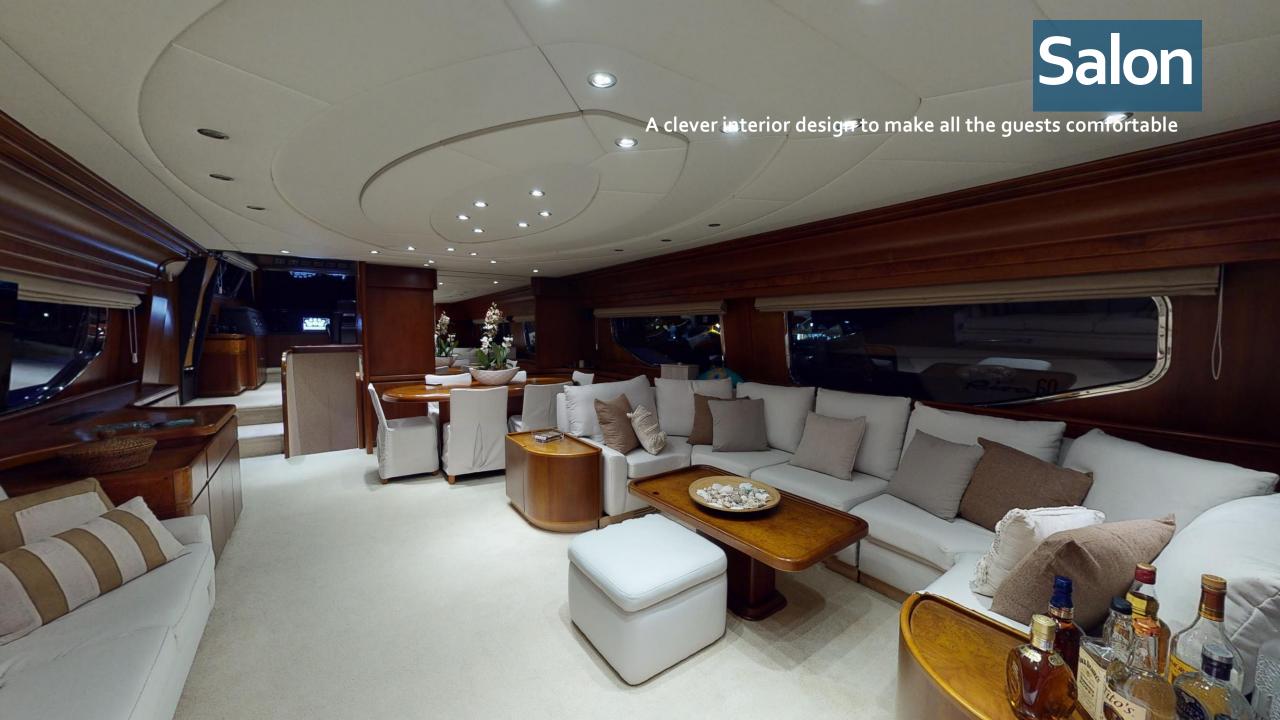

## Specification:

Ength: 23.90m (78' 5")

Beam: 6.40m (21')Draft: 2.25m (7' 5")

Year Built: 2004

Last Refit: 2021

Builder: Posillipo

Number of Cabins: 4

Total Guests : 10

Number of Crew: 4

## **Tenders & Toys:**

Tender: Novurania 470, Yamaha 70hp

1 x Jet Ski Spark

2 x SUP

Tubes

2 sets of water skis (one set for an adult and one for a child)

Snorkeling and fishing equipment

## **Guest Accommodation:**

She can accommodate 10 quests in 4 cabins:

One Master cabin with Walk-in closet

One Double cabin

compartments.

Two Twin cabins that may be converted to double cabins.
And each twin cabin has an additional Pullman bed.
En suite facilities in all cabins.
Crew of 4 in separate

View of 360

All specifications are given in good faith to the best of knowledge and