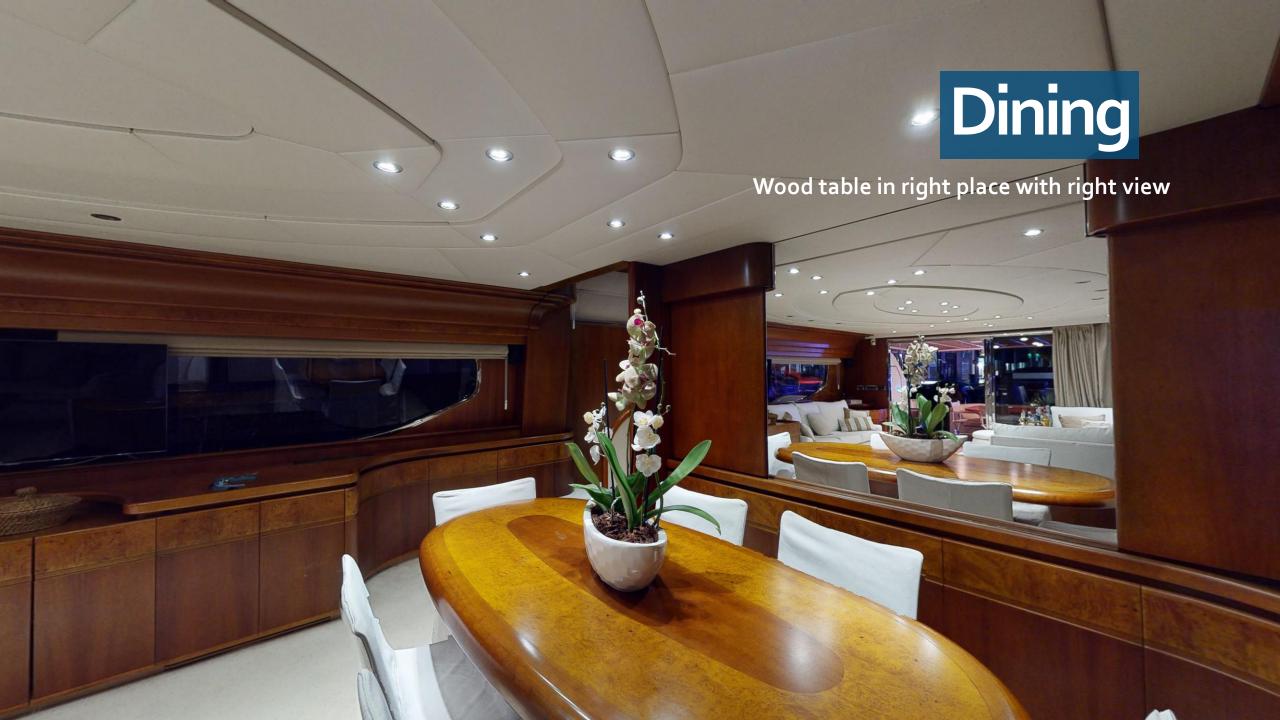

## Specification:

Ength: 23.90m (78' 5")

Beam: 6.40m (21')Draft: 2.25m (7' 5")

Year Built: 2004

Last Refit: 2021

Builder: Posillipo

Number of Cabins: 4

Total Guests : 10

Number of Crew: 4

## **Tenders & Toys:**

Tender: Novurania 470, Yamaha 70hp

1 x Jet Ski Spark

2 x SUP

Tubes

2 sets of water skis (one set for an adult and one for a child)

Snorkeling and fishing equipment

## **Guest Accommodation:**

She can accommodate 10 quests in 4 cabins:

One Master cabin with Walk-in closet

One Double cabin

compartments.

Two Twin cabins that may be converted to double cabins.
And each twin cabin has an additional Pullman bed.
En suite facilities in all cabins.
Crew of 4 in separate

View of 360

All specifications are given in good faith to the best of knowledge a