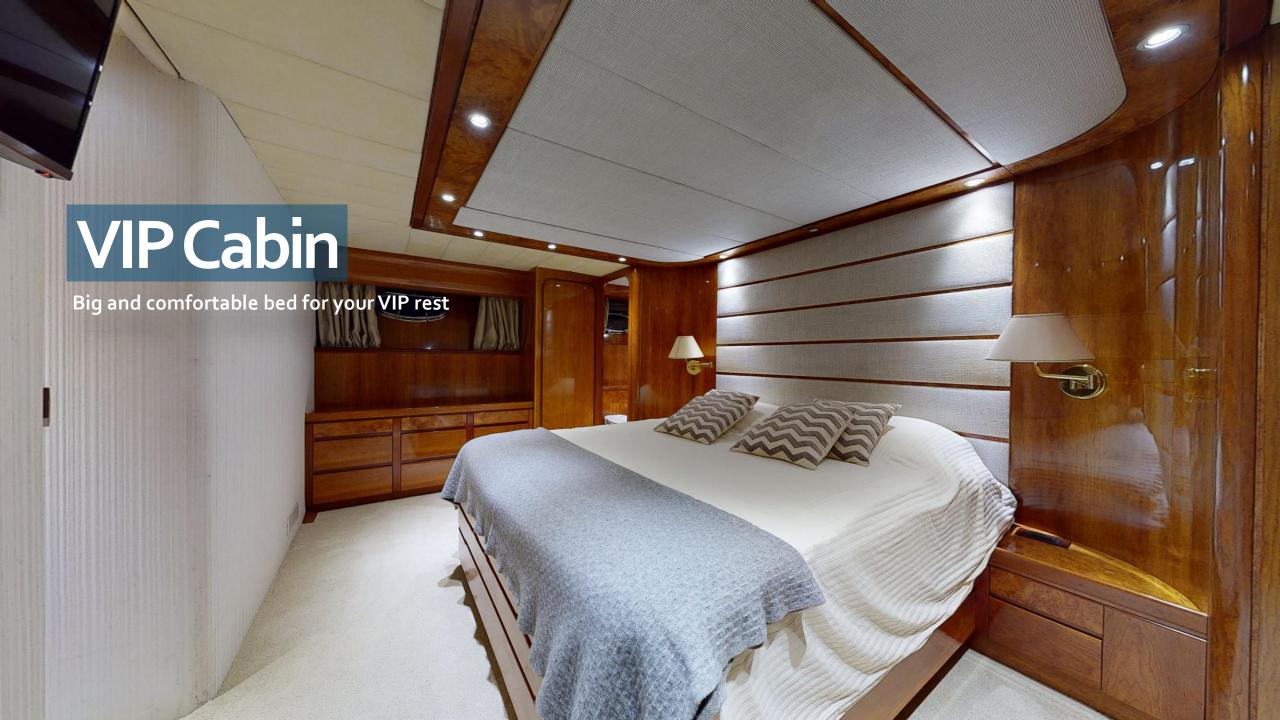

## **Guest Accommodation:**

She can accommodate 10 quests in 4 cabins:

One Master cabin with Walk-in closet

One Double cabin

compartments.

Two Twin cabins that may be converted to double cabins.
And each twin cabin has an additional Pullman bed.
En suite facilities in all cabins.
Crew of 4 in separate