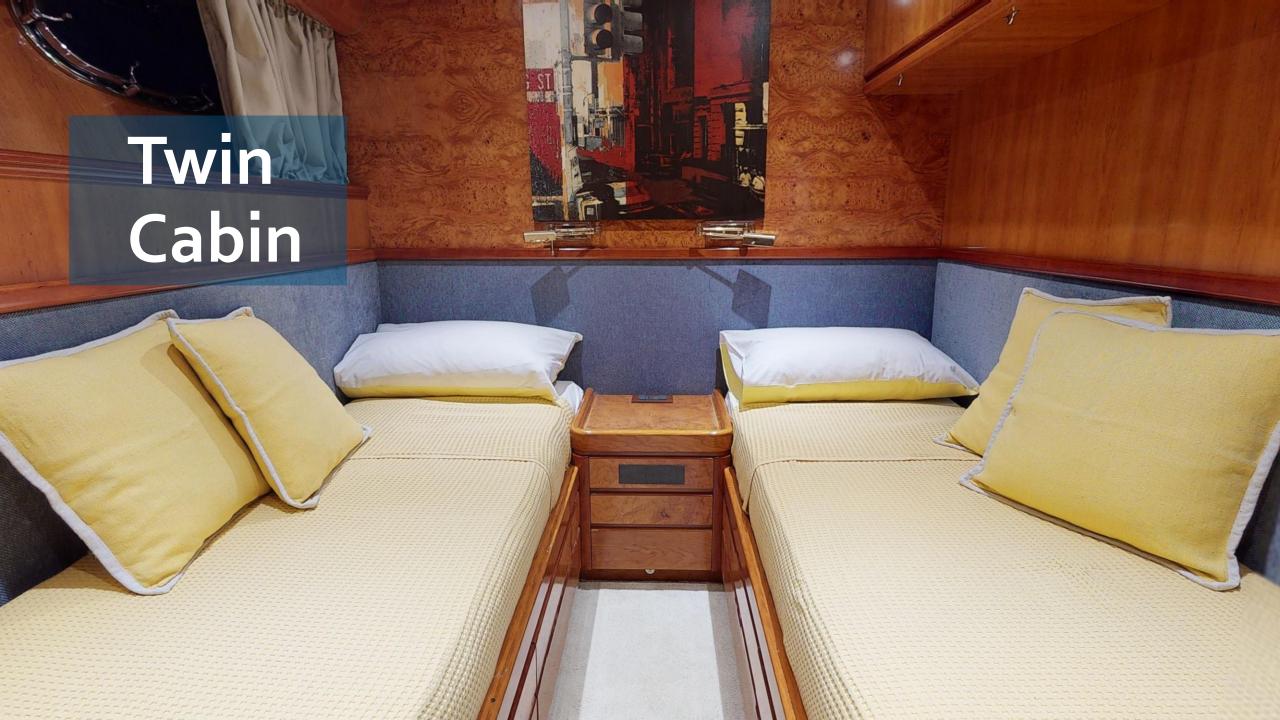

## **Guest Accommodation:**

She can accommodate 10 quests in 4 cabins:

One Master cabin with Walk-in closet

One Double cabin

compartments.

Two Twin cabins that may be converted to double cabins.
And each twin cabin has an additional Pullman bed.
En suite facilities in all cabins.
Crew of 4 in separate