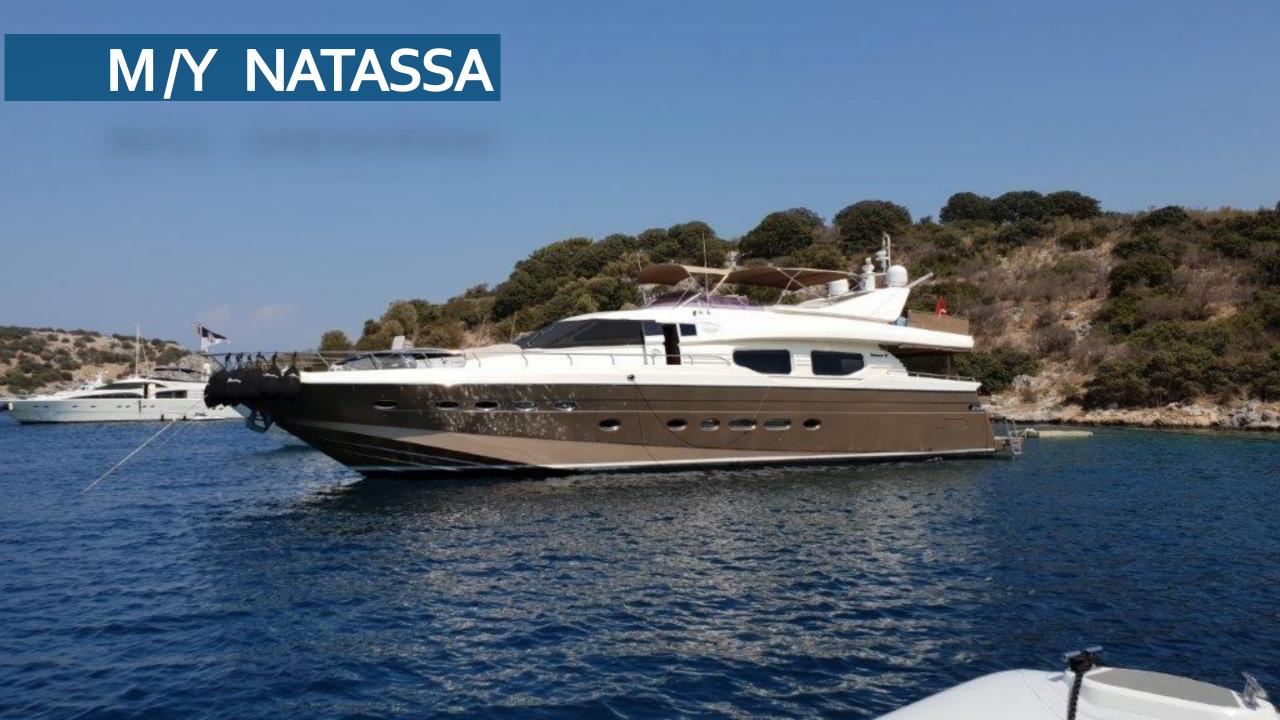

## Specification:

Ength: 23.90m (78' 5")

Beam: 6.40m (21')Draft: 2.25m (7' 5")

Year Built: 2004

Last Refit: 2021

Builder: Posillipo

Number of Cabins: 4

Total Guests : 10