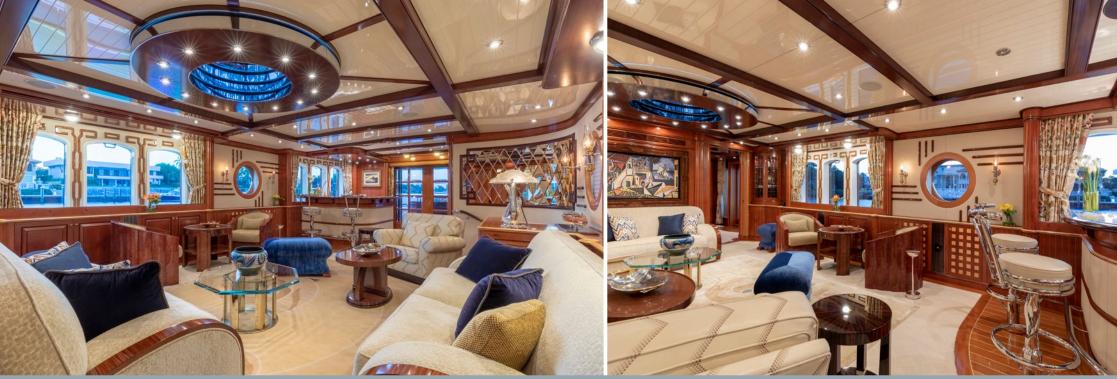

Inside, Ken Freivokh's inviting interiors exude warmth with rich Madrona Burl wall panels, inlaid with Macassar Ebony.

The main salon has a TV screen and a situp bar, while large sofas are positioned towards each other to encourage socialising. This area leads through to a smart dining area, where full-length doors open onto a veranda.