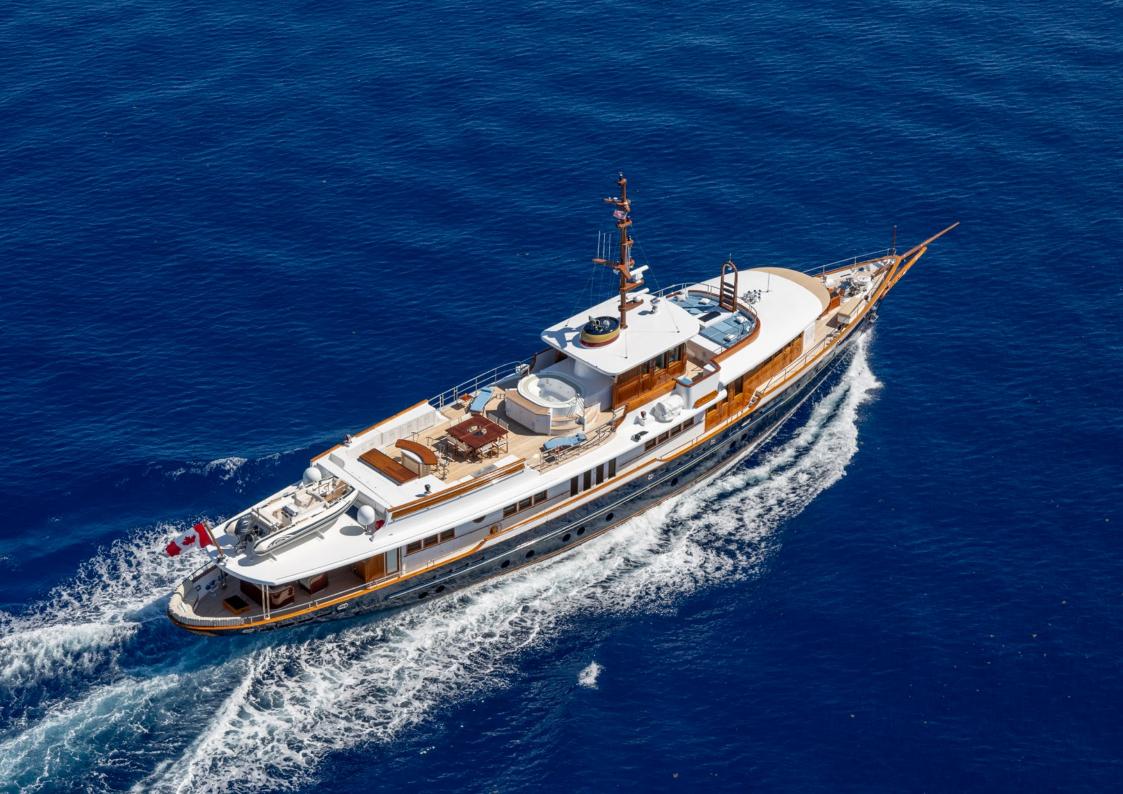

The vast sun deck is the hub of outdoor entertaining –enjoy open-air dining, order a drink at the bar, or sun themselves on the large sunpads forward of the wheelhouse salon.

#### FEATURES

Pedigree American Built Yacht to Exacting Specifications Superb Quality Ken Freivokh Interior Design Master Stateroom on Main Deck Dining salon with large full length doors, open for al Fresco like dining Huge Flybridge and Comfortable Exterior Seating, Lounging, Sunning and Dining Areas New Upper Deck Skylounge/Office