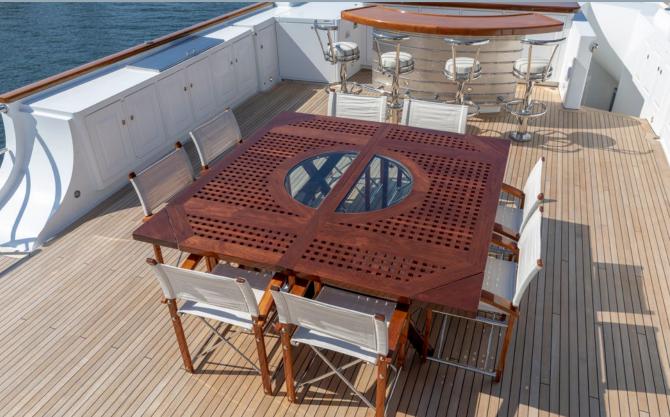

NADAN can accommodate eight guests across four cabins, including a master suite on the main deck, plus a VIP suite, and a double and twin cabin on the lower deck.

Out on deck, there's a large dining area on the main deck aft with beautiful fantail seating behind.

The vast sun deck is the hub of outdoor entertaining –enjoy open-air dining, order a drink at the bar, or sun themselves on the large sunpads forward of the wheelhouse salon.