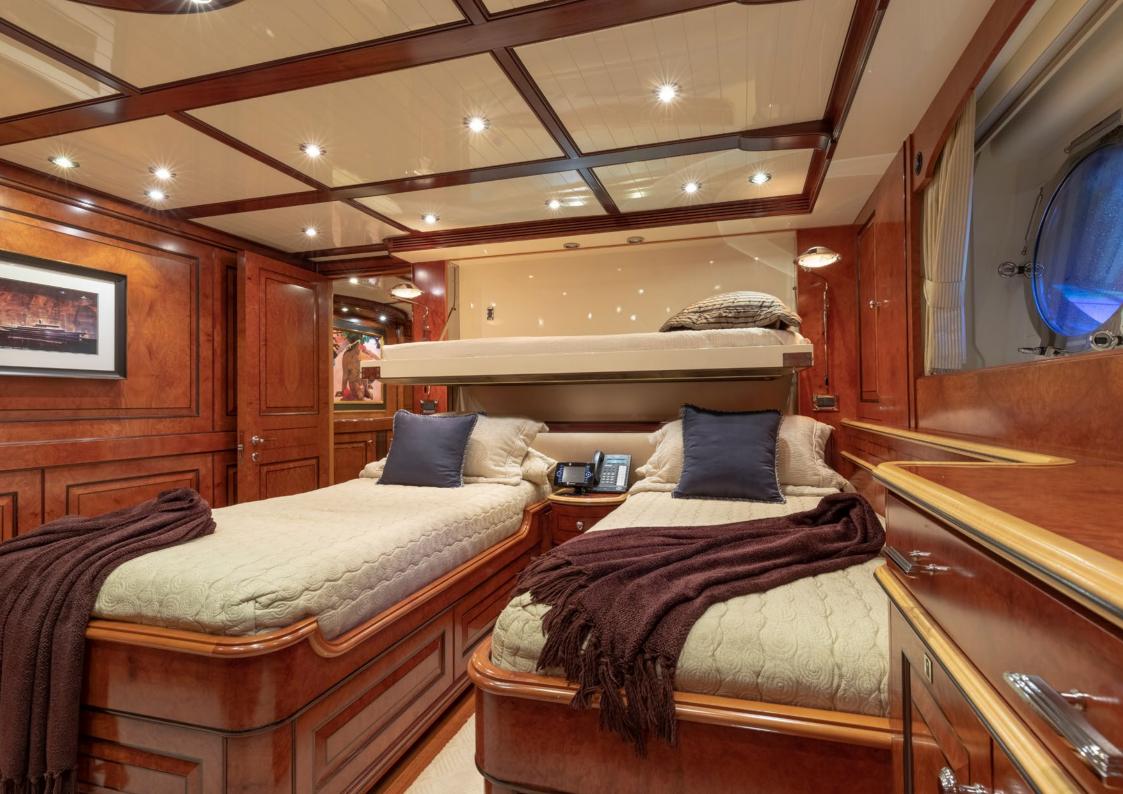

NADAN can accommodate eight guests across four cabins, including a master suite on the main deck, plus a VIP suite, and a double and twin cabin on the lower deck.

Out on deck, there's a large dining area on the main deck aft with beautiful fantail seating behind.