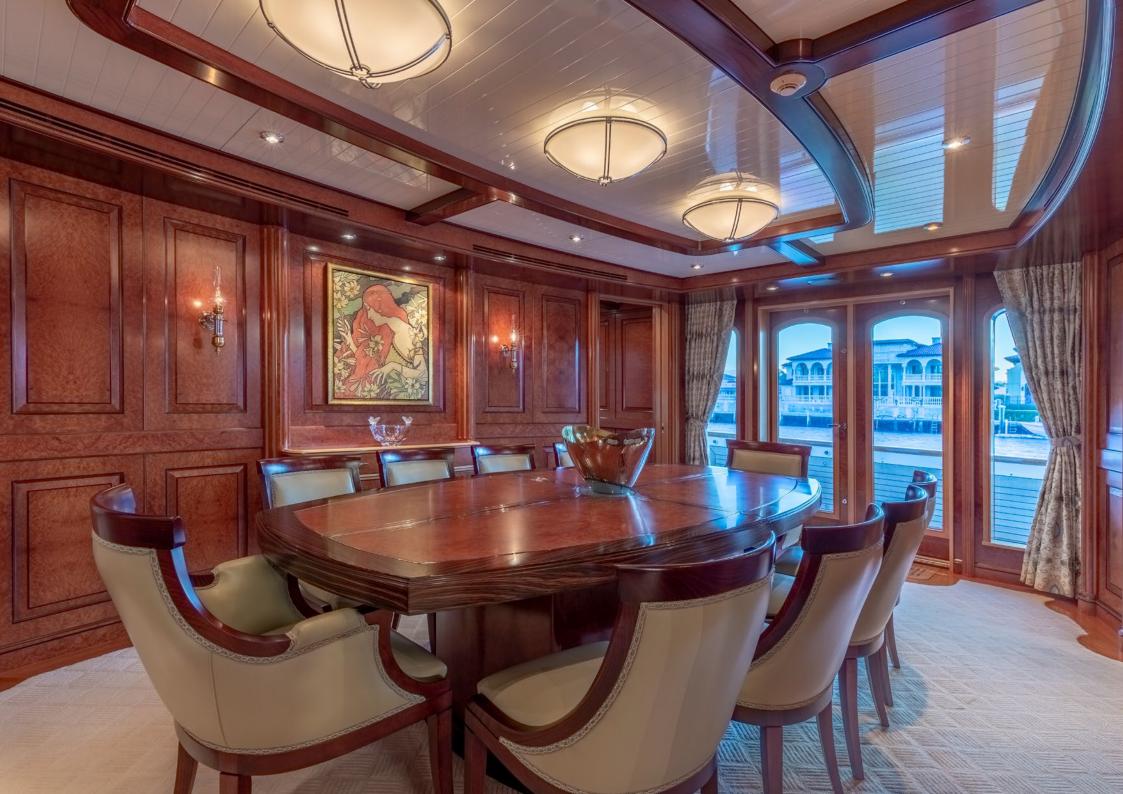

Inside, Ken Freivokh's inviting interiors exude warmth with rich Madrona Burl wall panels, inlaid with Macassar Ebony.

The main salon has a TV screen and a situp bar, while large sofas are positioned towards each other to encourage socialising. This area leads through to a smart dining area, where full-length doors open onto a veranda.

NADAN can accommodate eight guests across four cabins, including a master suite on the main deck, plus a VIP suite, and a double and twin cabin on the lower deck.

Out on deck, there's a large dining area on the main deck aft with beautiful fantail seating behind.