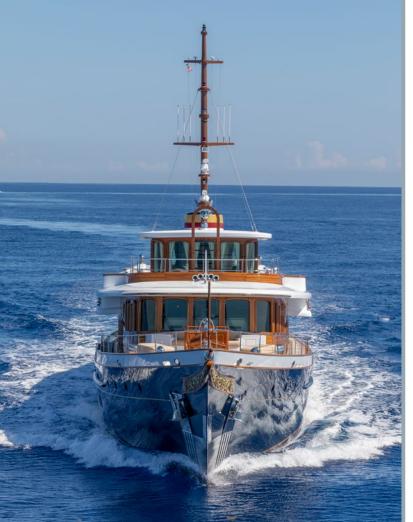

The award-winning 46.10m yacht NADAN, built by Burger Yachts in the USA, is offered for charter and is an aluminium fully displacement fantail yacht oozing vintage charm and character.

With naval architecture by Bruce King Yacht Design, though she has a decidedly 1920s feel throughout, harking back to charters of yesteryear, NADAN was built in 2009 and was most recently refitted in 2021.