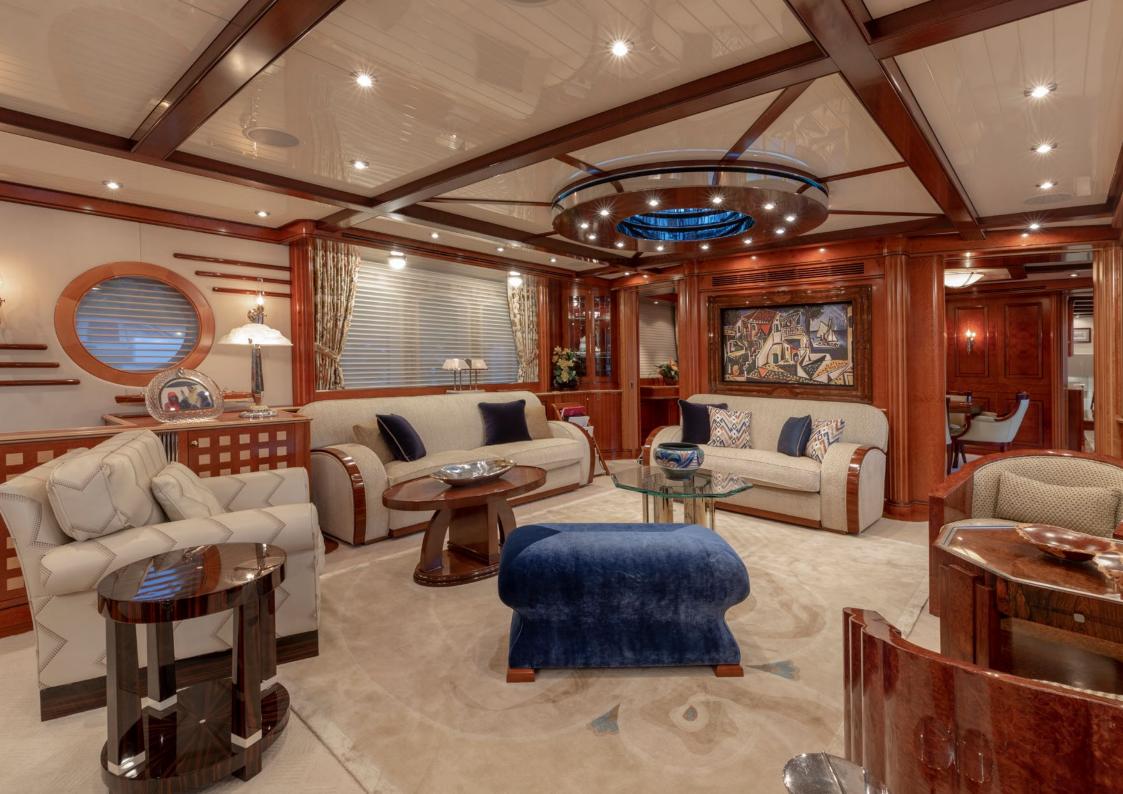

Inside, Ken Freivokh's inviting interiors exude warmth with rich Madrona Burl wall panels, inlaid with Macassar Ebony.

The main salon has a TV screen and a situp bar, while large sofas are positioned towards each other to encourage socialising. This area leads through to a smart dining area, where full-length doors open onto a veranda.