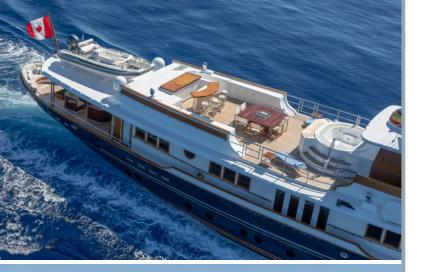

The award-winning 46.10m yacht NADAN, built by Burger Yachts in the USA, is offered for charter and is an aluminium fully displacement fantail yacht oozing vintage charm and character.

With naval architecture by Bruce King Yacht Design, though she has a decidedly 1920s feel throughout, harking back to charters of yesteryear, NADAN was built in 2009 and was most recently refitted in 2021.

The vast sun deck is the hub of outdoor entertaining –enjoy open-air dining, order a drink at the bar, or sun themselves on the large sunpads forward of the wheelhouse salon.