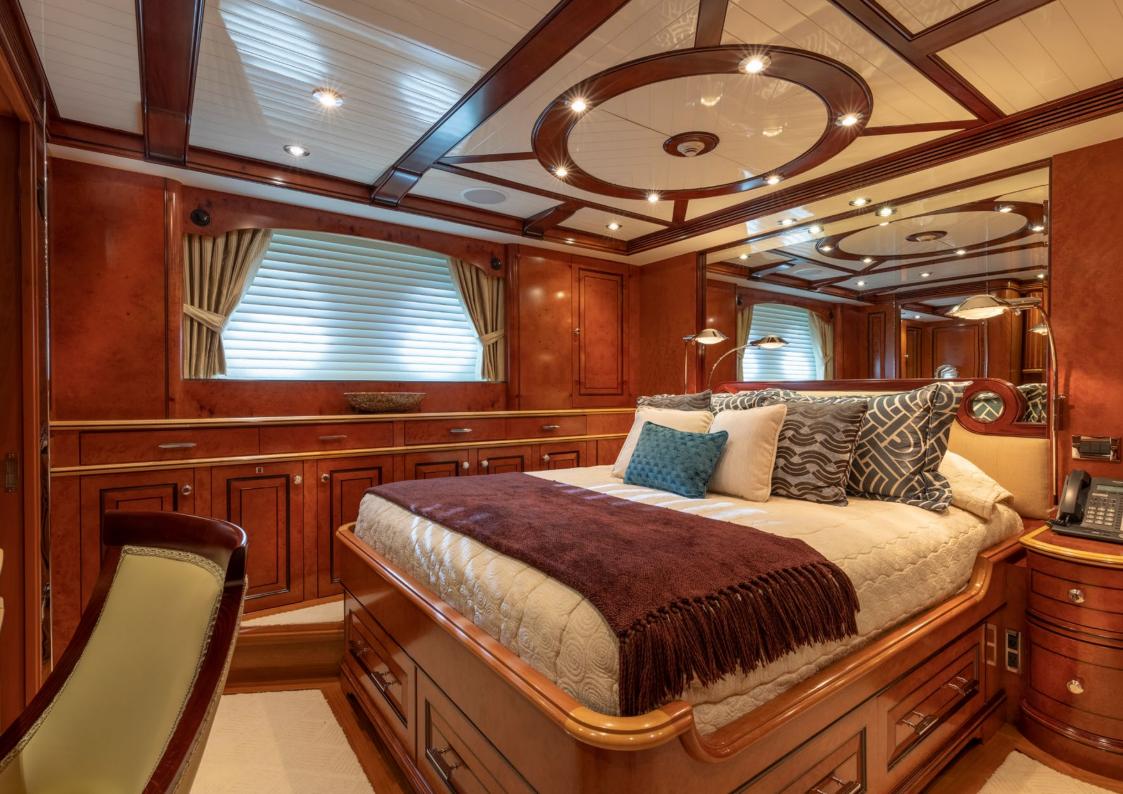

Inside, Ken Freivokh's inviting interiors exude warmth with rich Madrona Burl wall panels, inlaid with Macassar Ebony.

The main salon has a TV screen and a situp bar, while large sofas are positioned towards each other to encourage socialising. This area leads through to a smart dining area, where full-length doors open onto a veranda.

NADAN can accommodate eight guests across four cabins, including a master suite on the main deck, plus a VIP suite, and a double and twin cabin on the lower deck.

Out on deck, there's a large dining area on the main deck aft with beautiful fantail seating behind.