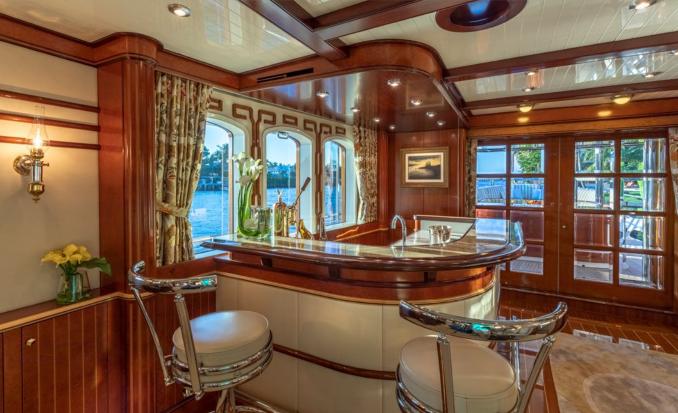

Inside, Ken Freivokh's inviting interiors exude warmth with rich Madrona Burl wall panels, inlaid with Macassar Ebony.

The main salon has a TV screen and a situp bar, while large sofas are positioned towards each other to encourage socialising. This area leads through to a smart dining area, where full-length doors open onto a veranda.