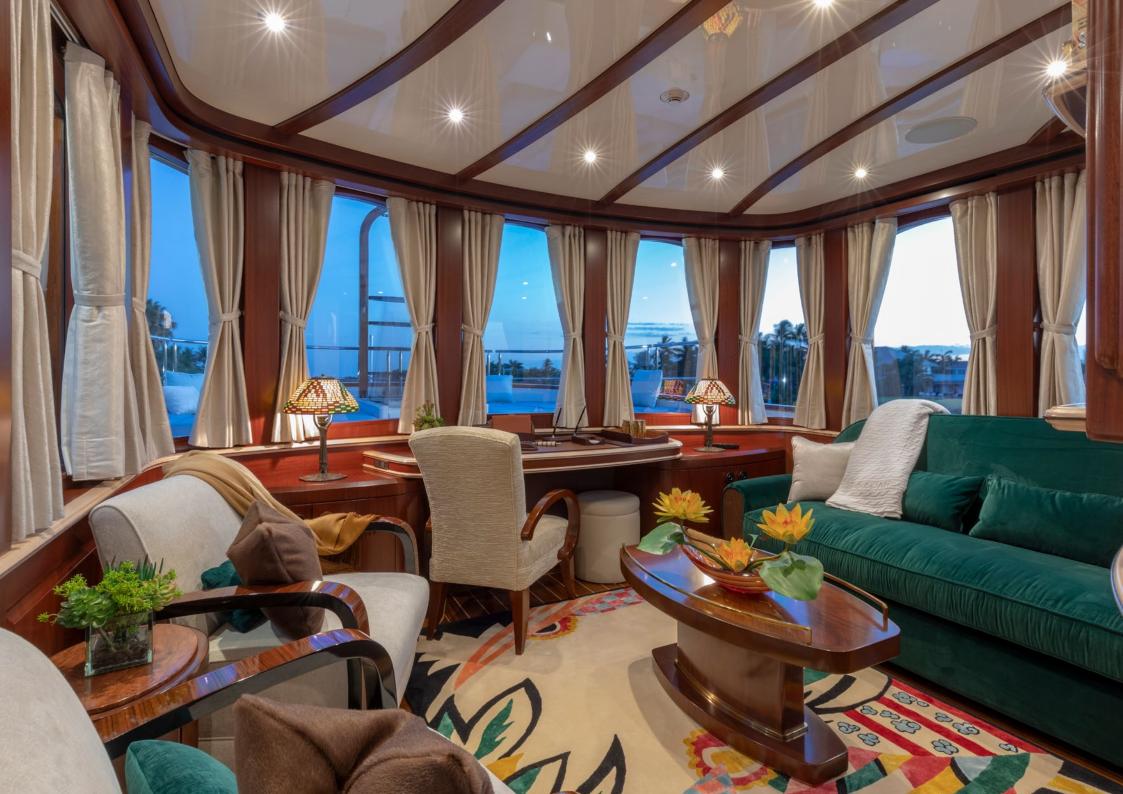

Inside, Ken Freivokh's inviting interiors exude warmth with rich Madrona Burl wall panels, inlaid with Macassar Ebony.

The main salon has a TV screen and a situp bar, while large sofas are positioned towards each other to encourage socialising. This area leads through to a smart dining area, where full-length doors open onto a veranda.

#### FEATURES

Pedigree American Built Yacht to Exacting Specifications Superb Quality Ken Freivokh Interior Design Master Stateroom on Main Deck Dining salon with large full length doors, open for al Fresco like dining Huge Flybridge and Comfortable Exterior Seating, Lounging, Sunning and Dining Areas New Upper Deck Skylounge/Office