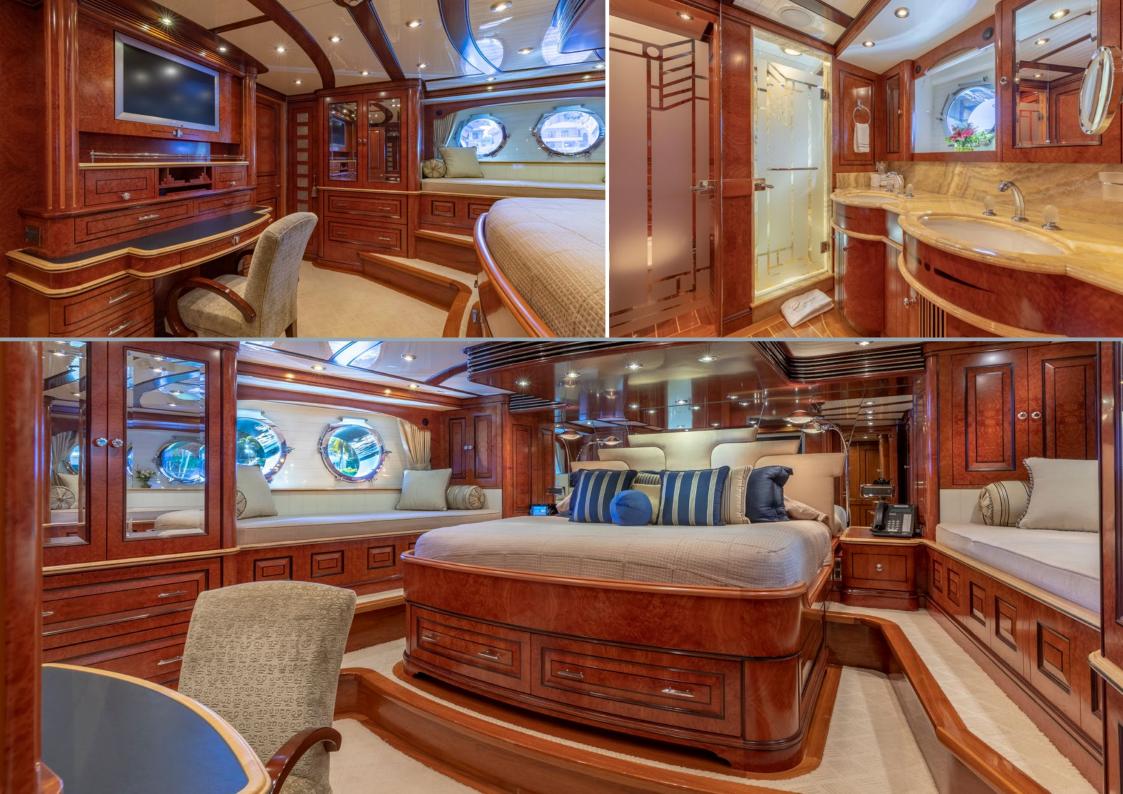

NADAN can accommodate eight guests across four cabins, including a master suite on the main deck, plus a VIP suite, and a double and twin cabin on the lower deck.

Out on deck, there's a large dining area on the main deck aft with beautiful fantail seating behind.

Inside, Ken Freivokh's inviting interiors exude warmth with rich Madrona Burl wall panels, inlaid with Macassar Ebony.

The main salon has a TV screen and a situp bar, while large sofas are positioned towards each other to encourage socialising. This area leads through to a smart dining area, where full-length doors open onto a veranda.