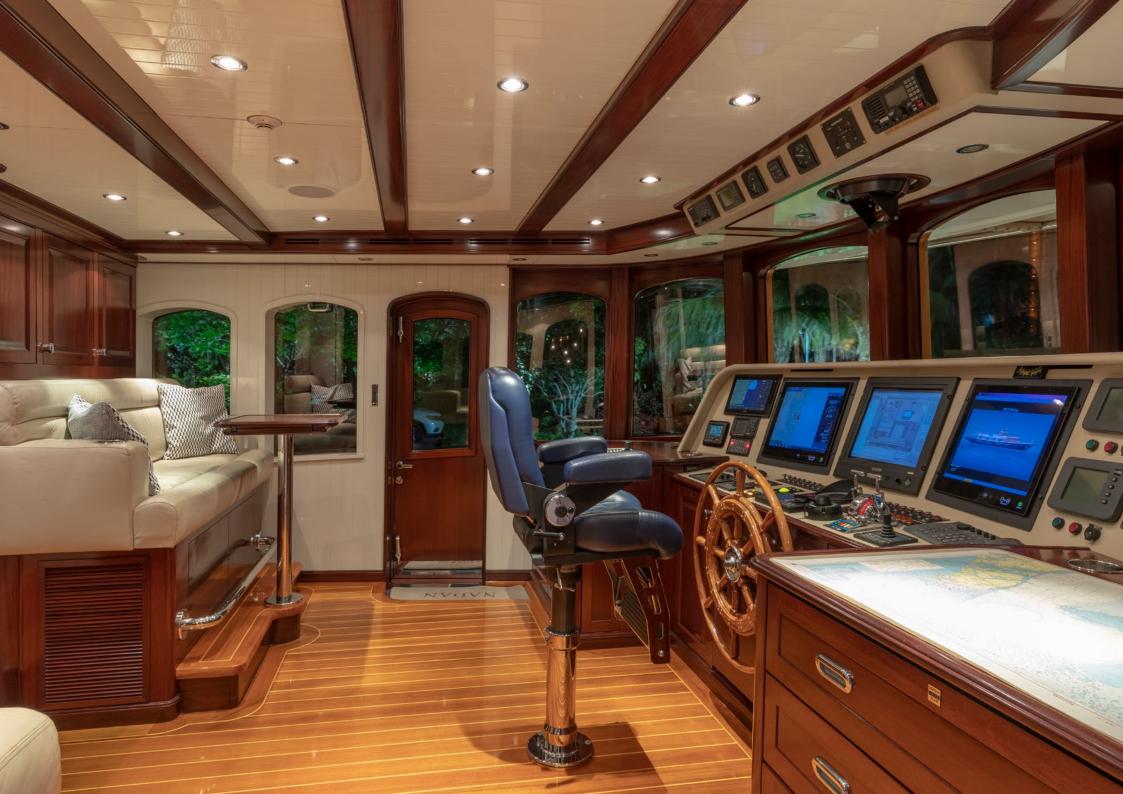

#### FEATURES

Pedigree American Built Yacht to Exacting Specifications Superb Quality Ken Freivokh Interior Design Master Stateroom on Main Deck Dining salon with large full length doors, open for al Fresco like dining Huge Flybridge and Comfortable Exterior Seating, Lounging, Sunning and Dining Areas New Upper Deck Skylounge/Office