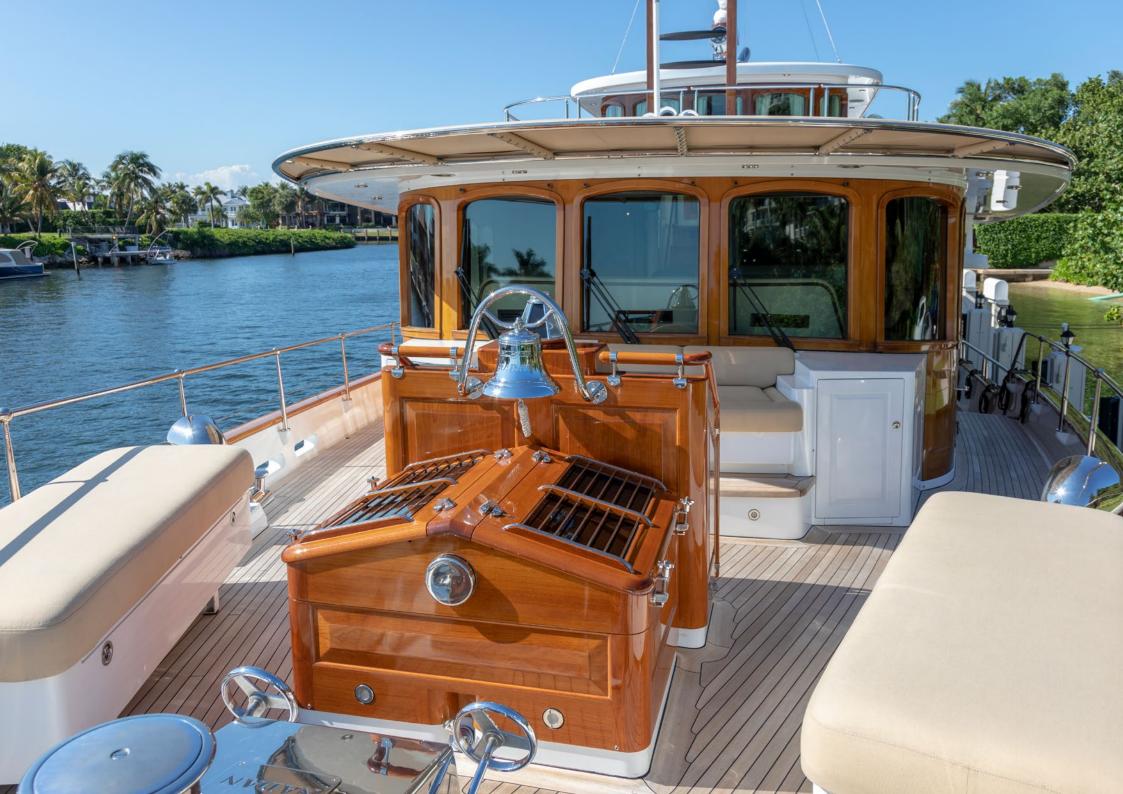

NADAN can accommodate eight guests across four cabins, including a master suite on the main deck, plus a VIP suite, and a double and twin cabin on the lower deck.

Out on deck, there's a large dining area on the main deck aft with beautiful fantail seating behind.

The vast sun deck is the hub of outdoor entertaining –enjoy open-air dining, order a drink at the bar, or sun themselves on the large sunpads forward of the wheelhouse salon.