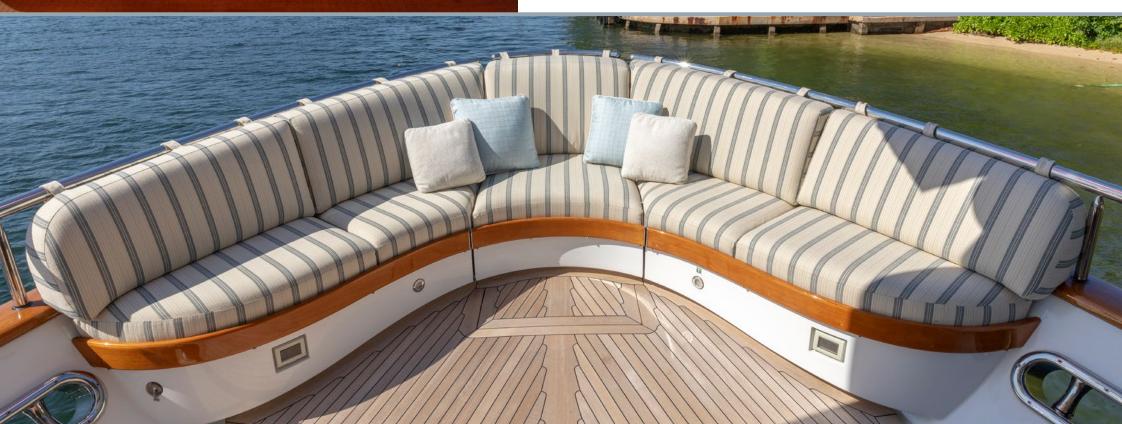

NADAN can accommodate eight guests across four cabins, including a master suite on the main deck, plus a VIP suite, and a double and twin cabin on the lower deck.

Out on deck, there's a large dining area on the main deck aft with beautiful fantail seating behind.