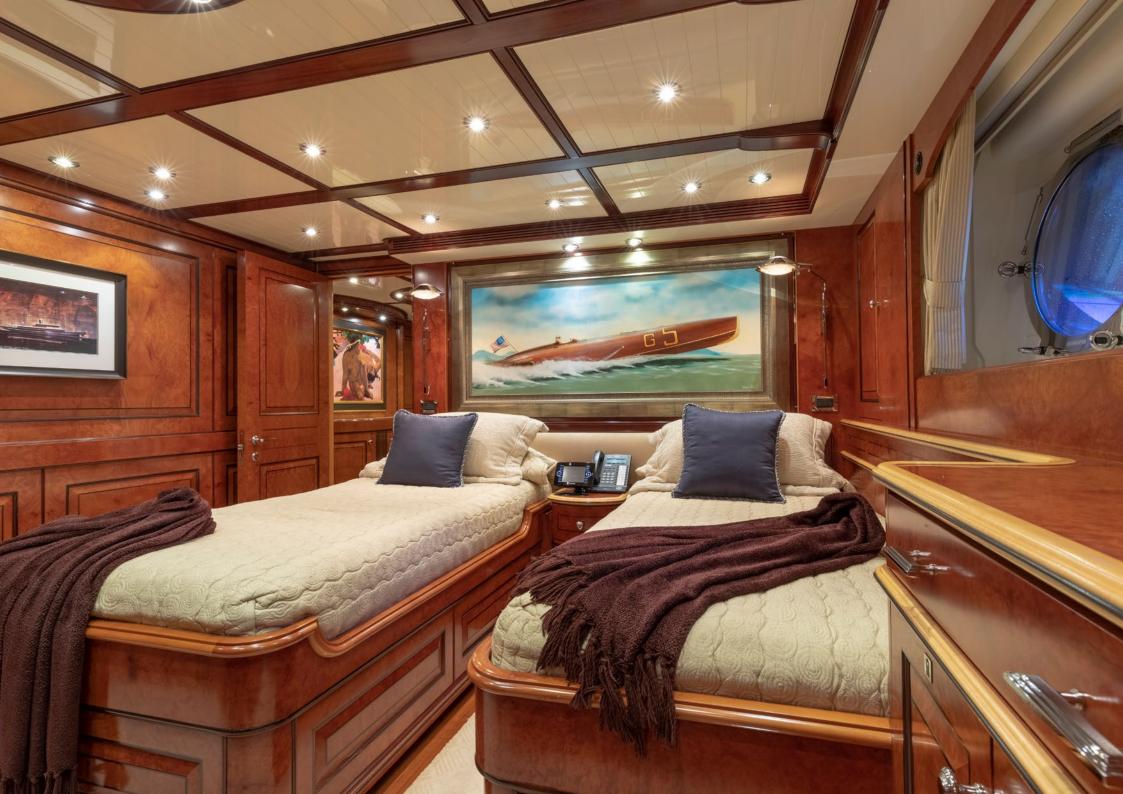

NADAN can accommodate eight guests across four cabins, including a master suite on the main deck, plus a VIP suite, and a double and twin cabin on the lower deck.

Out on deck, there's a large dining area on the main deck aft with beautiful fantail seating behind.