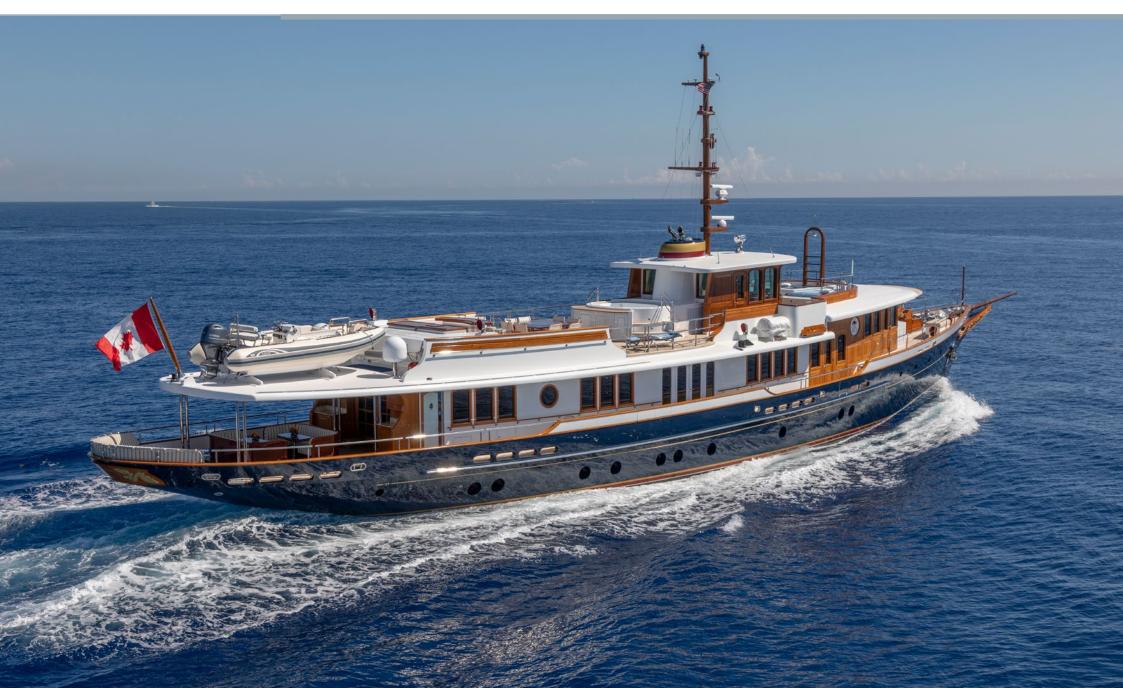

The award-winning 46.10m yacht NADAN, built by Burger Yachts in the USA, is offered for charter and is an aluminium fully displacement fantail yacht oozing vintage charm and character.

With naval architecture by Bruce King Yacht Design, though she has a decidedly 1920s feel throughout, harking back to charters of yesteryear, NADAN was built in 2009 and was most recently refitted in 2021.

NADAN can accommodate eight guests across four cabins, including a master suite on the main deck, plus a VIP suite, and a double and twin cabin on the lower deck.

Out on deck, there's a large dining area on the main deck aft with beautiful fantail seating behind.

The vast sun deck is the hub of outdoor entertaining –enjoy open-air dining, order a drink at the bar, or sun themselves on the large sunpads forward of the wheelhouse salon.