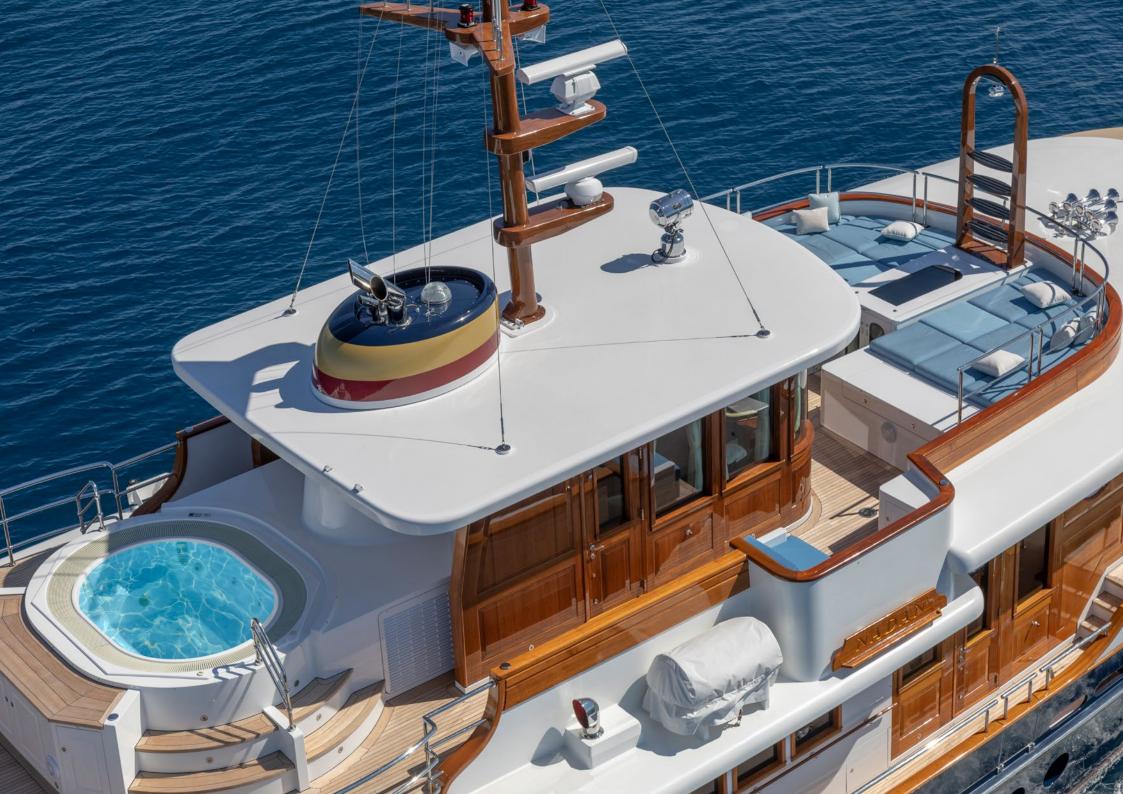

The vast sun deck is the hub of outdoor entertaining –enjoy open-air dining, order a drink at the bar, or sun themselves on the large sunpads forward of the wheelhouse salon.

#### FEATURES

Pedigree American Built Yacht to Exacting Specifications Superb Quality Ken Freivokh Interior Design Master Stateroom on Main Deck Dining salon with large full length doors, open for al Fresco like dining Huge Flybridge and Comfortable Exterior Seating, Lounging, Sunning and Dining Areas New Upper Deck Skylounge/Office