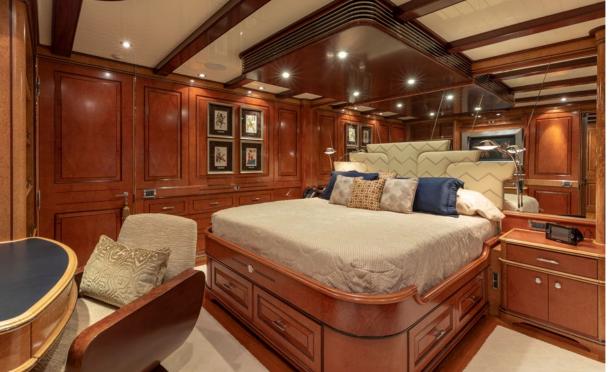

NADAN can accommodate eight guests across four cabins, including a master suite on the main deck, plus a VIP suite, and a double and twin cabin on the lower deck.

Out on deck, there's a large dining area on the main deck aft with beautiful fantail seating behind.

Inside, Ken Freivokh's inviting interiors exude warmth with rich Madrona Burl wall panels, inlaid with Macassar Ebony.

The main salon has a TV screen and a situp bar, while large sofas are positioned towards each other to encourage socialising. This area leads through to a smart dining area, where full-length doors open onto a veranda.