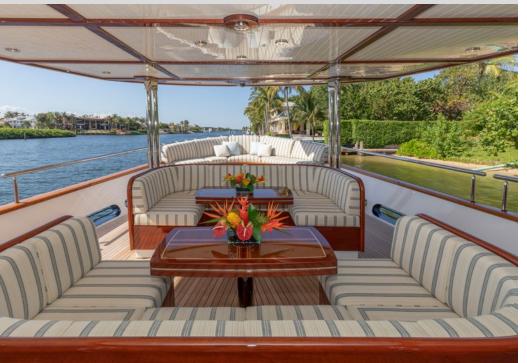

Inside, Ken Freivokh's inviting interiors exude warmth with rich Madrona Burl wall panels, inlaid with Macassar Ebony.

The main salon has a TV screen and a situp bar, while large sofas are positioned towards each other to encourage socialising. This area leads through to a smart dining area, where full-length doors open onto a veranda.

NADAN can accommodate eight guests across four cabins, including a master suite on the main deck, plus a VIP suite, and a double and twin cabin on the lower deck.

Out on deck, there's a large dining area on the main deck aft with beautiful fantail seating behind.