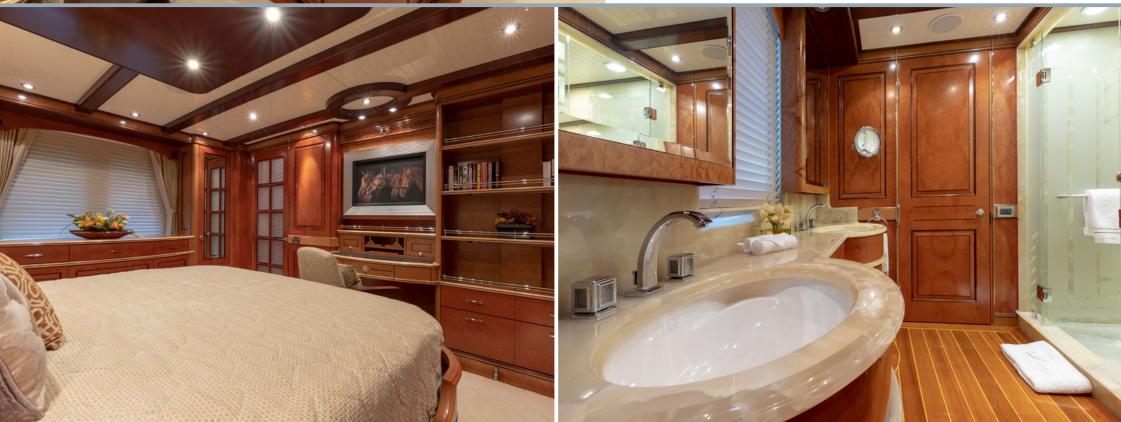

NADAN can accommodate eight guests across four cabins, including a master suite on the main deck, plus a VIP suite, and a double and twin cabin on the lower deck.

Out on deck, there's a large dining area on the main deck aft with beautiful fantail seating behind.

Inside, Ken Freivokh's inviting interiors exude warmth with rich Madrona Burl wall panels, inlaid with Macassar Ebony.

The main salon has a TV screen and a situp bar, while large sofas are positioned towards each other to encourage socialising. This area leads through to a smart dining area, where full-length doors open onto a veranda.