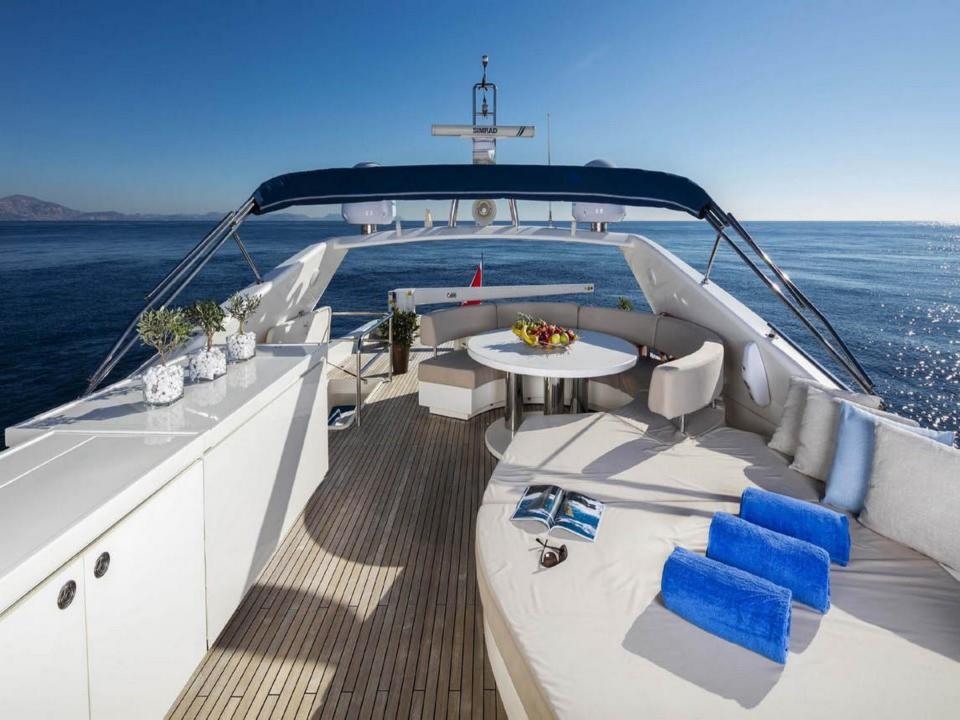

## **SPECIFICATIONS**

Model: Posillipo

Built: 2009 Refit: 2021

Length: 26.00m (85' 4") Beam: 6.32m (20' 9") Draft: 2.70m (8' 10")

Engines: 2 x MTU at 2984 Kw Fuel consumption: 550 Litres/Hr

Generator: 120 Litres/day

Speed: 23 - 32 knots

ACCOMMODATION Number of Cabins: 4

Guests: 8/10

Cabin Configuration: 2 Double, 2 Twin Bed Configuration: 2 Pullman, 1 King,

1 Queen, 4 Single

Crew: 4

This document is not contractual. All specifications are given in good faith and offered for informational purposes only. The publisher and company do not warrant or assume any legal liability or responsibility for the accuracy, completeness, or usefulness of any information and/or images displayed. Yacht availability, specifications and charter prices are subject to change without prior notice. None of the text and/or images used in this brochure may be reproduced without written consent.