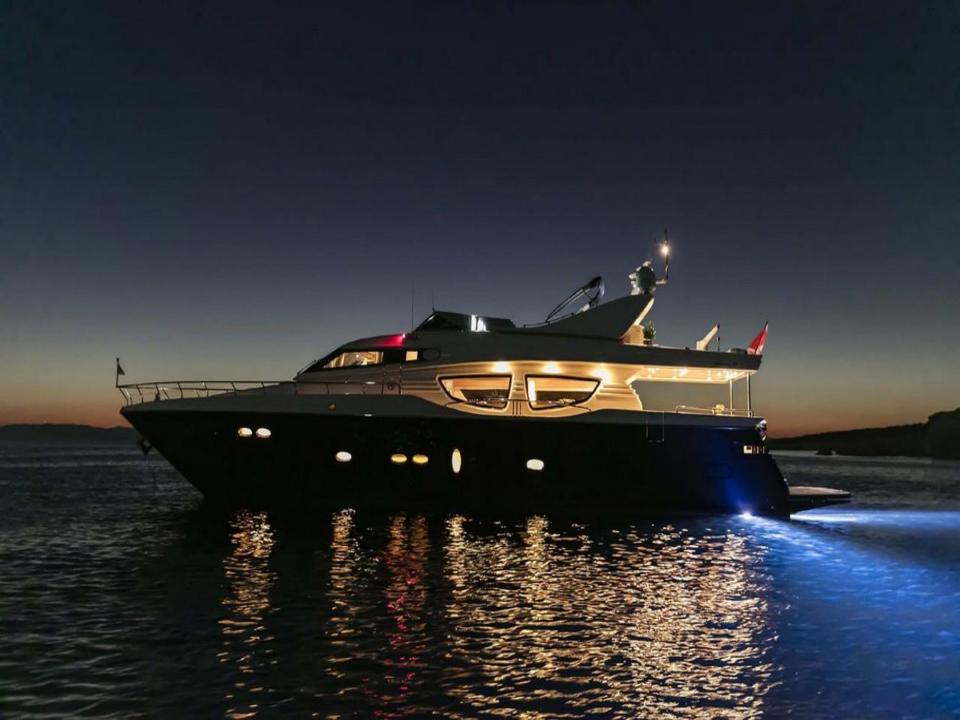

## **SPECIFICATIONS**

Model: Posillipo

Built: 2009 Refit: 2021

Length: 26.00m (85' 4") Beam: 6.32m (20' 9") Draft: 2.70m (8' 10")

Engines: 2 x MTU at 2984 Kw Fuel consumption: 550 Litres/Hr

Generator: 120 Litres/day

Speed: 23 - 32 knots

ACCOMMODATION Number of Cabins: 4

Guests: 8/10

Cabin Configuration: 2 Double, 2 Twin Bed Configuration: 2 Pullman, 1 King,

1 Queen, 4 Single

Crew: 4

This document is not contractual. All specifications are given in good faith and offered for informational purposes only. The publisher and company do not warrant or assume any legal liability or responsibility for the accuracy, completeness, or usefulness of any information and/or images displayed. Yacht availability, specifications and charter prices are subject to change without prior notice. None of the text and/or images used in this brochure may be reproduced without written consent.