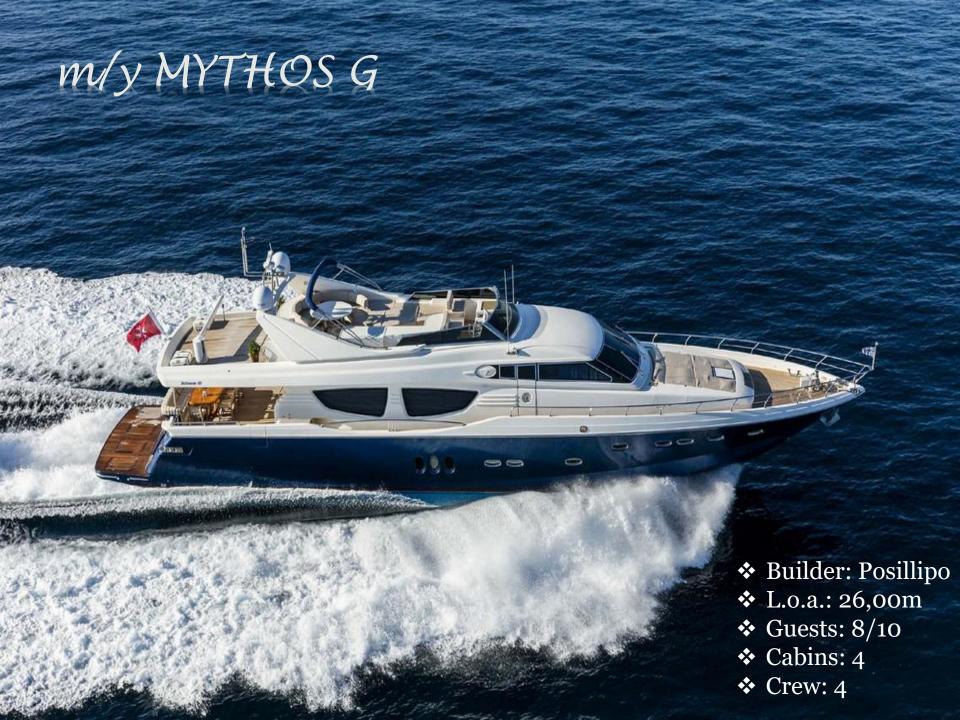

## **SPECIFICATIONS**

Model: Posillipo

Built: 2009 Refit: 2021

Length: 26.00m (85' 4") Beam: 6.32m (20' 9") Draft: 2.70m (8' 10")

Engines: 2 x MTU at 2984 Kw Fuel consumption: 550 Litres/Hr

Generator: 120 Litres/day

Speed: 23 - 32 knots

ACCOMMODATION Number of Cabins: 4

Guests: 8/10

Cabin Configuration: 2 Double, 2 Twin Bed Configuration: 2 Pullman, 1 King,

1 Queen, 4 Single

Crew: 4

This document is not contractual. All specifications are given in good faith and offered for informational purposes only. The publisher and company do not warrant or assume any legal liability or responsibility for the accuracy, completeness, or usefulness of any information and/or images displayed. Yacht availability, specifications and charter prices are subject to change without prior notice. None of the text and/or images used in this brochure may be reproduced without written consent.