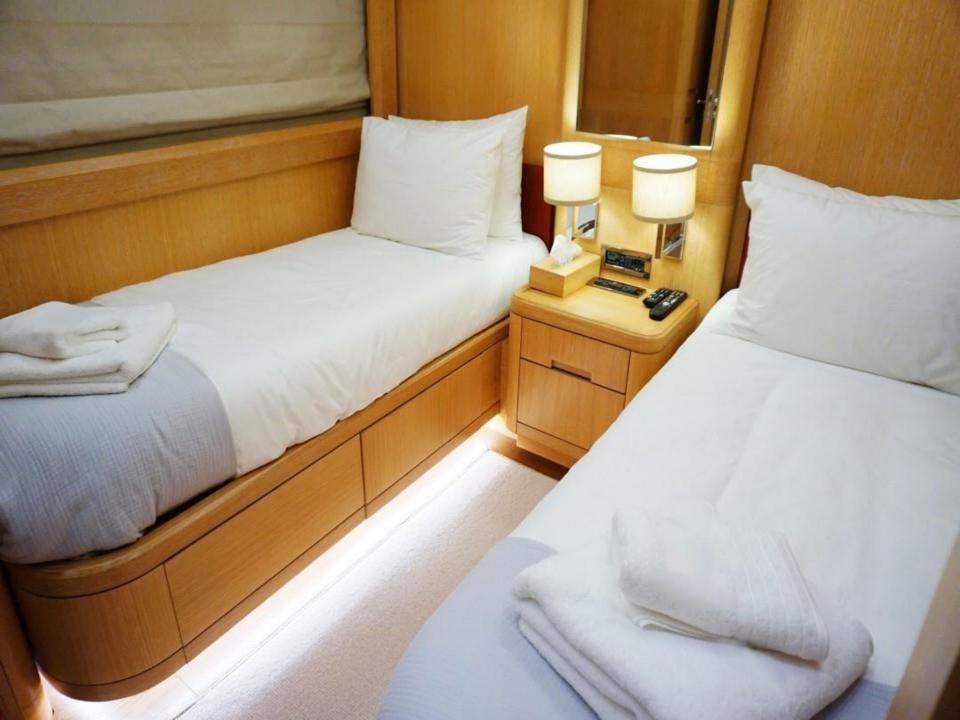

Speed: 23 - 32 knots

ACCOMMODATION Number of Cabins: 4

Guests: 8/10

Cabin Configuration: 2 Double, 2 Twin Bed Configuration: 2 Pullman, 1 King,

1 Queen, 4 Single

Crew: 4

This document is not contractual. All specifications are given in good faith and offered for informational purposes only. The publisher and company do not warrant or assume any legal liability or responsibility for the accuracy, completeness, or usefulness of any information and/or images displayed. Yacht availability, specifications and charter prices are subject to change without prior notice. None of the text and/or images used in this brochure may be reproduced without written consent.