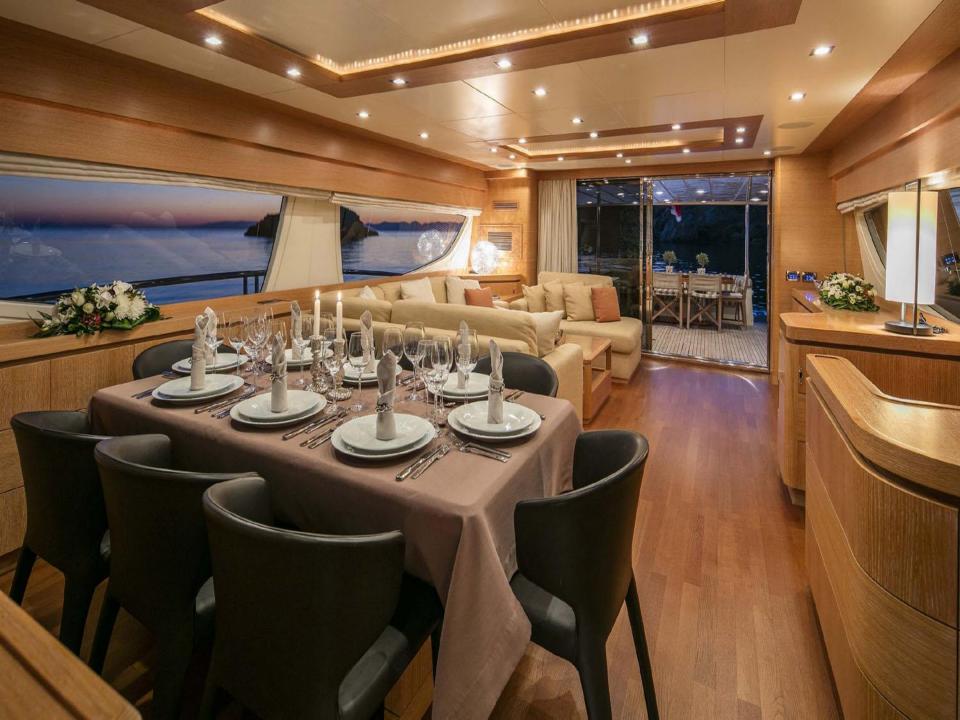

## **SPECIFICATIONS**

Model: Posillipo

Built: 2009 Refit: 2021

Length: 26.00m (85' 4") Beam: 6.32m (20' 9") Draft: 2.70m (8' 10")

Engines: 2 x MTU at 2984 Kw Fuel consumption: 550 Litres/Hr

Generator: 120 Litres/day

Speed: 23 - 32 knots

ACCOMMODATION Number of Cabins: 4

Guests: 8/10

Cabin Configuration: 2 Double, 2 Twin Bed Configuration: 2 Pullman, 1 King,

1 Queen, 4 Single

Crew: 4

This document is not contractual. All specifications are given in good faith and offered for informational purposes only. The publisher and company do not warrant or assume any legal liability or responsibility for the accuracy, completeness, or usefulness of any information and/or images displayed. Yacht availability, specifications and charter prices are subject to change without prior notice. None of the text and/or images used in this brochure may be reproduced without written consent.