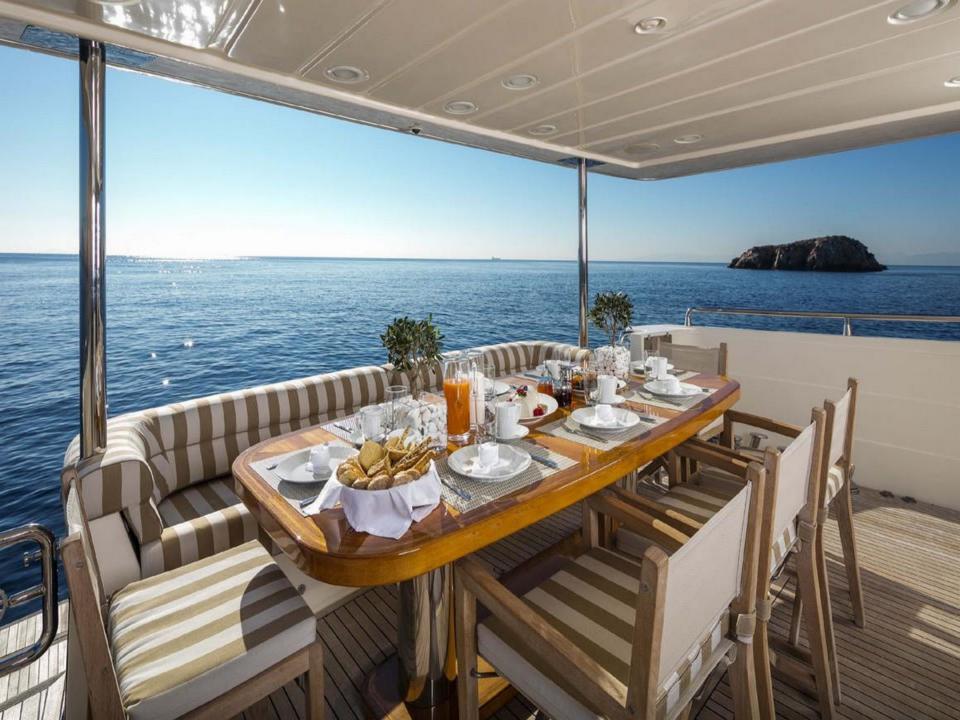

## **SPECIFICATIONS**

Model: Posillipo

Built: 2009 Refit: 2021

Length: 26.00m (85' 4") Beam: 6.32m (20' 9") Draft: 2.70m (8' 10")

Engines: 2 x MTU at 2984 Kw Fuel consumption: 550 Litres/Hr

Generator: 120 Litres/day

Speed: 23 - 32 knots

ACCOMMODATION Number of Cabins: 4

Guests: 8/10

Cabin Configuration: 2 Double, 2 Twin Bed Configuration: 2 Pullman, 1 King,

1 Queen, 4 Single

Crew: 4

This document is not contractual. All specifications are given in good faith and offered for informational purposes only. The publisher and company do not warrant or assume any legal liability or responsibility for the accuracy, completeness, or usefulness of any information and/or images displayed. Yacht availability, specifications and charter prices are subject to change without prior notice. None of the text and/or images used in this brochure may be reproduced without written consent.