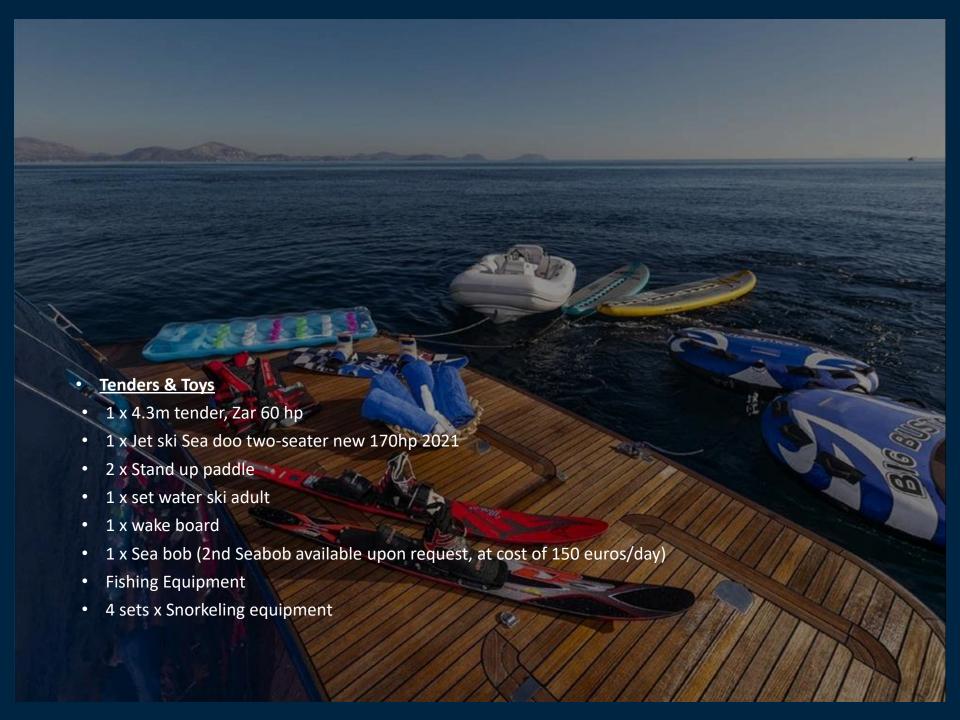

## **SPECIFICATIONS**

Model: Posillipo

Built: 2009 Refit: 2021

Length: 26.00m (85' 4") Beam: 6.32m (20' 9") Draft: 2.70m (8' 10")

Engines: 2 x MTU at 2984 Kw Fuel consumption: 550 Litres/Hr

Generator: 120 Litres/day

Speed: 23 - 32 knots

ACCOMMODATION Number of Cabins: 4

Guests: 8/10

Cabin Configuration: 2 Double, 2 Twin Bed Configuration: 2 Pullman, 1 King,

1 Queen, 4 Single

Crew: 4



This document is not contractual. All specifications are given in good faith and offered for informational purposes only. The publisher and company do not warrant or assume any legal liability or responsibility for the accuracy, completeness, or usefulness of any information and/or images displayed. Yacht availability, specifications and charter prices are subject to change without prior notic