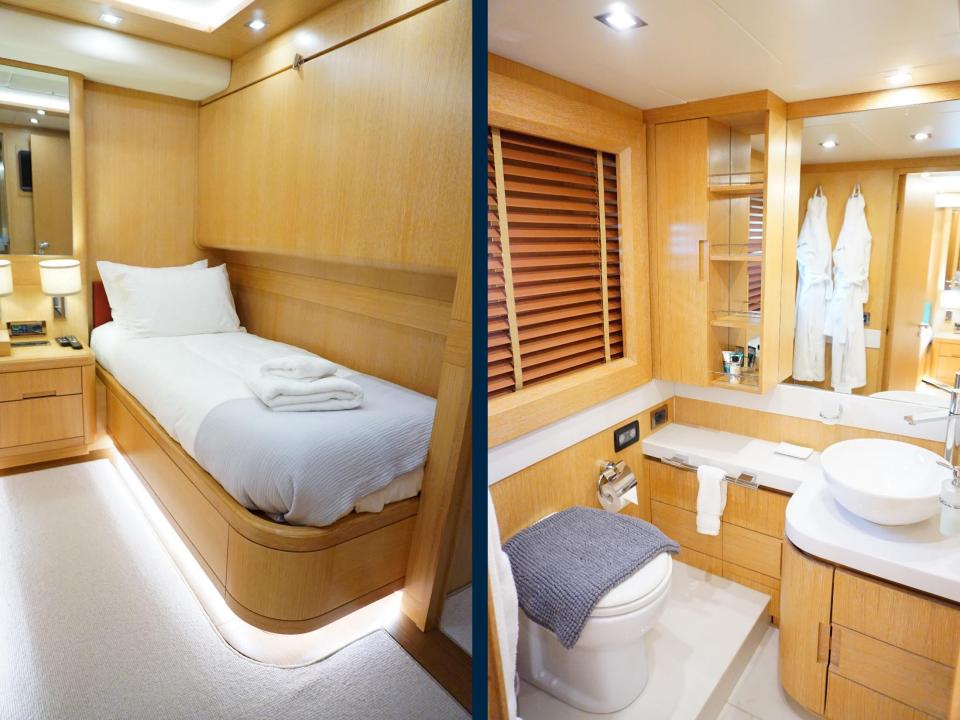

Speed: 23 - 32 knots

ACCOMMODATION Number of Cabins: 4

Guests: 8/10

Cabin Configuration: 2 Double, 2 Twin Bed Configuration: 2 Pullman, 1 King,

1 Queen, 4 Single

Crew: 4

This document is not contractual. All specifications are given in good faith and offered for informational purposes only. The publisher and company do not warrant or assume any legal liability or responsibility for the accuracy, completeness, or usefulness of any information and/or images displayed. Yacht availability, specifications and charter prices are subject to change without prior notice. None of the text and/or images used in this brochure may be reproduced without written consent.