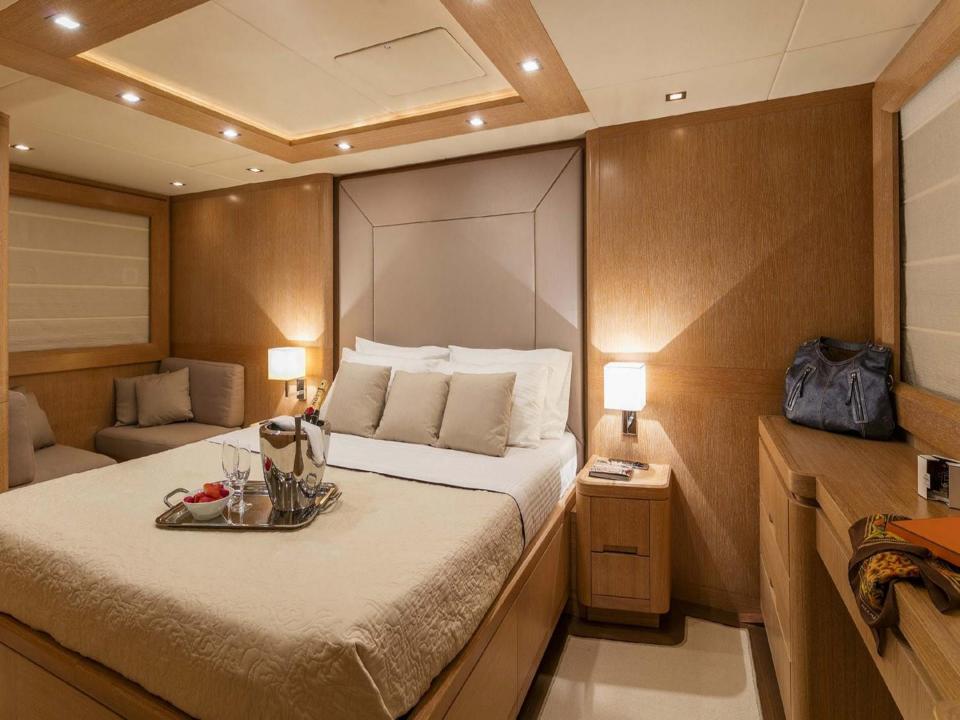

Speed: 23 - 32 knots

ACCOMMODATION Number of Cabins: 4

Guests: 8/10

Cabin Configuration: 2 Double, 2 Twin Bed Configuration: 2 Pullman, 1 King,

1 Queen, 4 Single

Crew: 4

This document is not contractual. All specifications are given in good faith and offered for informational purposes only. The publisher and company do not warrant or assume any legal liability or responsibility for the accuracy, completeness, or usefulness of any information and/or images displayed. Yacht availability, specifications and charter prices are subject to change without prior notice. None of the text and/or images used in this brochure may be reproduced without written consent.