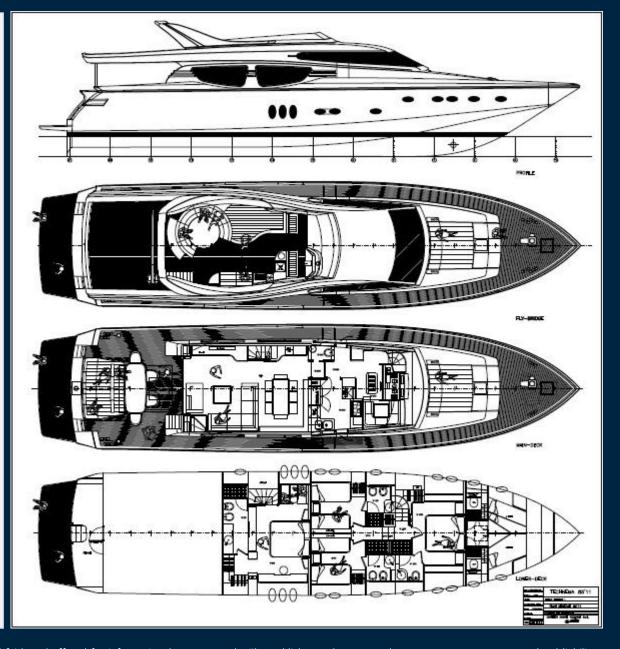

## **SPECIFICATIONS**

Model: Posillipo

Built: 2009 Refit: 2021

Length: 26.00m (85' 4") Beam: 6.32m (20' 9") Draft: 2.70m (8' 10")

Engines: 2 x MTU at 2984 Kw Fuel consumption: 550 Litres/Hr

Generator: 120 Litres/day

Speed: 23 - 32 knots

ACCOMMODATION Number of Cabins: 4

Guests: 8/10

Cabin Configuration: 2 Double, 2 Twin Bed Configuration: 2 Pullman, 1 King,

1 Queen, 4 Single

Crew: 4

This document is not contractual. All specifications are given in good faith and offered for informational purposes only. The publisher and company do not warrant or assume any legal liability or responsibility for the accuracy, completeness, or usefulness of any information and/or images displayed. Yacht availability, specifications and charter prices are subject to change without prior notice. None of the text and/or images used in this brochure may be reproduced without written consent.