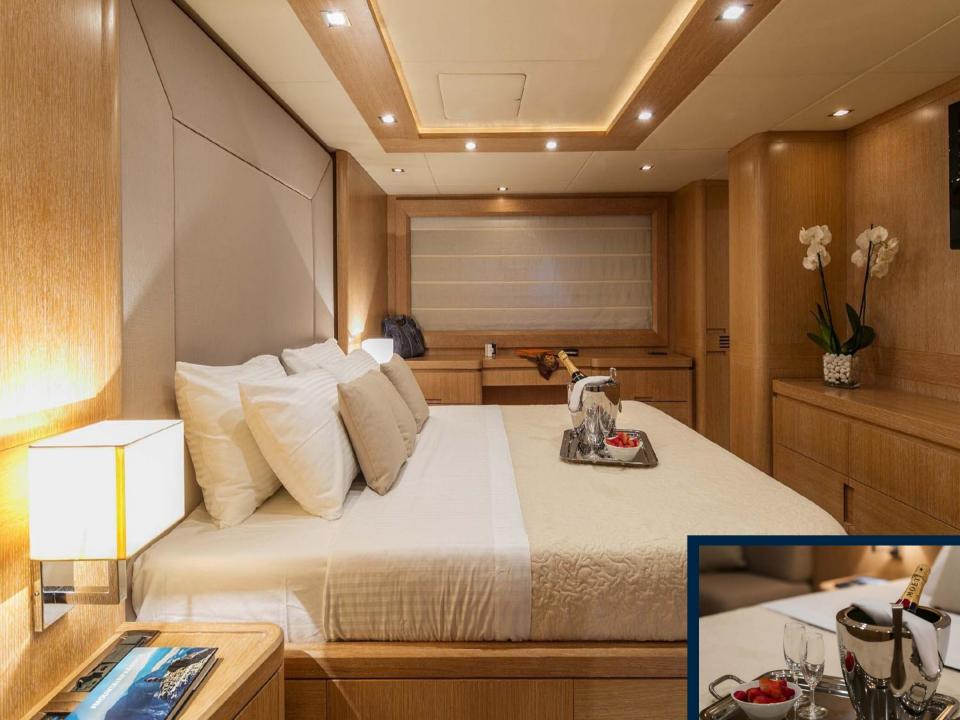

Speed: 23 - 32 knots

ACCOMMODATION Number of Cabins: 4

Guests: 8/10

Cabin Configuration: 2 Double, 2 Twin Bed Configuration: 2 Pullman, 1 King,

1 Queen, 4 Single

Crew: 4

This document is not contractual. All specifications are given in good faith and offered for informational purposes only. The publisher and company do not warrant or assume any legal liability or responsibility for the accuracy, completeness, or usefulness of any information and/or images displayed. Yacht availability, specifications and charter prices are subject to change without prior notice. None of the text and/or images used in this brochure may be reproduced without written consent.