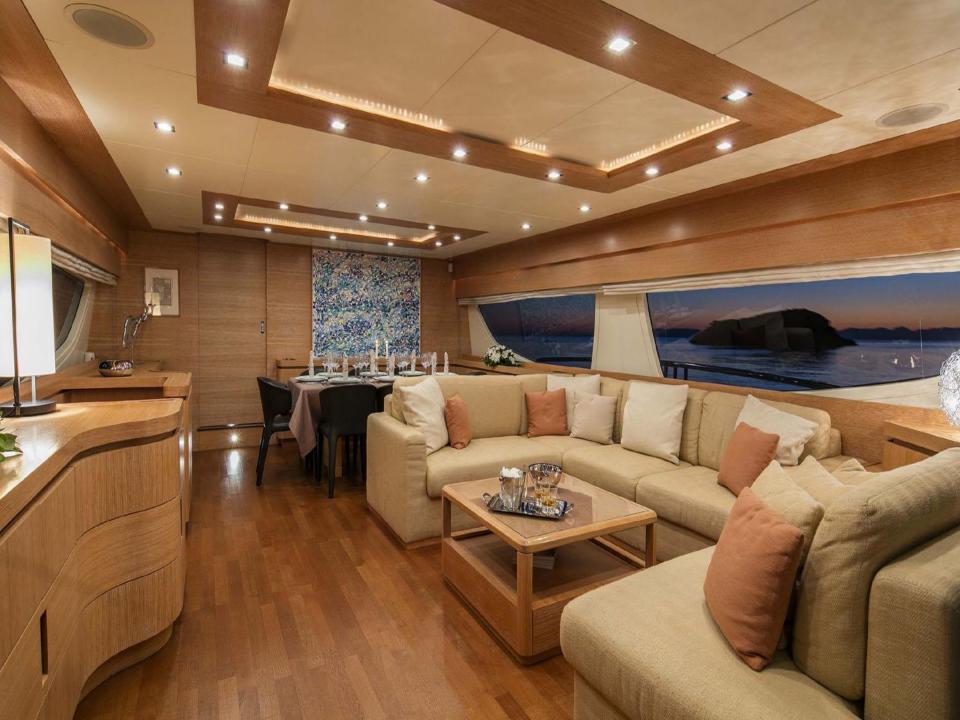

## **SPECIFICATIONS**

Model: Posillipo

Built: 2009 Refit: 2021

Length: 26.00m (85' 4") Beam: 6.32m (20' 9") Draft: 2.70m (8' 10")

Engines: 2 x MTU at 2984 Kw Fuel consumption: 550 Litres/Hr

Generator: 120 Litres/day

Speed: 23 - 32 knots

ACCOMMODATION Number of Cabins: 4

Guests: 8/10

Cabin Configuration: 2 Double, 2 Twin Bed Configuration: 2 Pullman, 1 King,

1 Queen, 4 Single

Crew: 4

This document is not contractual. All specifications are given in good faith and offered for informational purposes only. The publisher and company do not warrant or assume any legal liability or responsibility for the accuracy, completeness, or usefulness of any information and/or images displayed. Yacht availability, specifications and charter prices are subject to change without prior notice. None of the text and/or images used in this brochure may be reproduced without written consent.