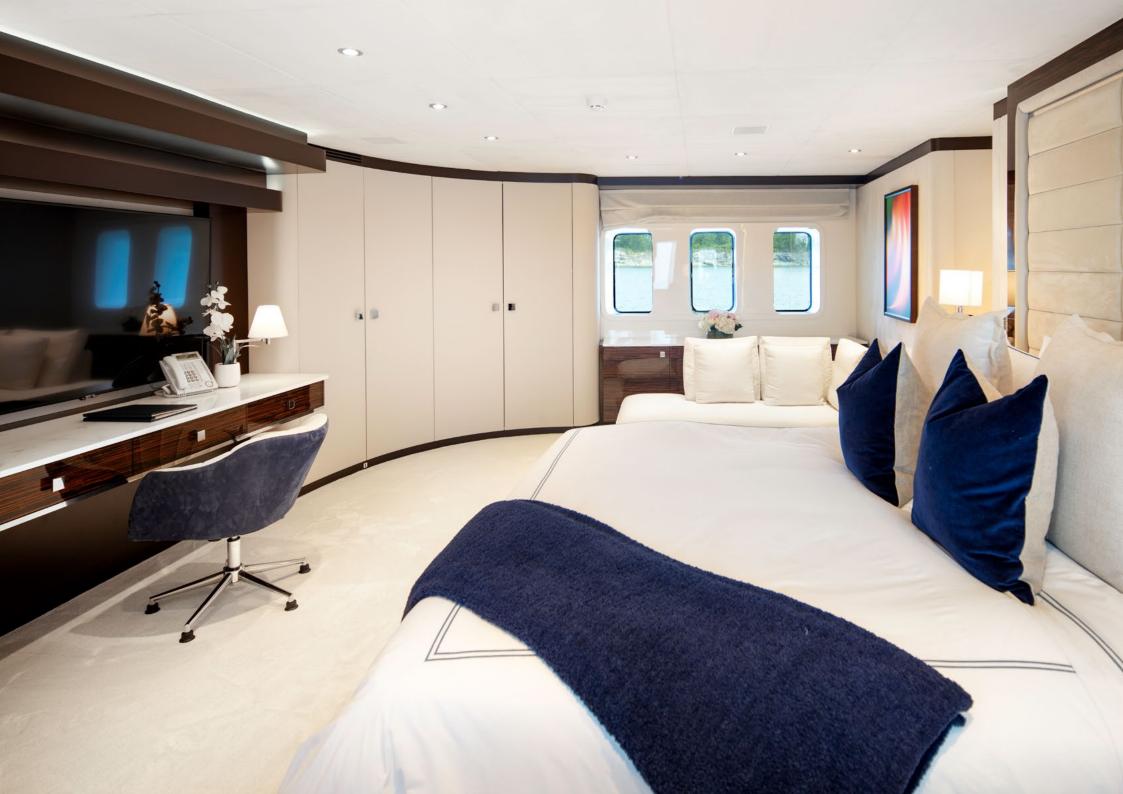

The large main salon has several cream sofas round a gleaming coffee table and a large TV screen with a formal dining table just beyond. There is also covered alfresco dining on the main deck.

A strikingly unique feature of MYSTIC is her ability to host 12 guests in six cabins, including two full-beam master suites, one on the main deck forward and one on the bridge deck aft.

The bridge deck master has access to a private terrace. MYSTIC has a further two doubles and two twins and a sofa in the Owner's office can convert to a single bed for a child if necessary.