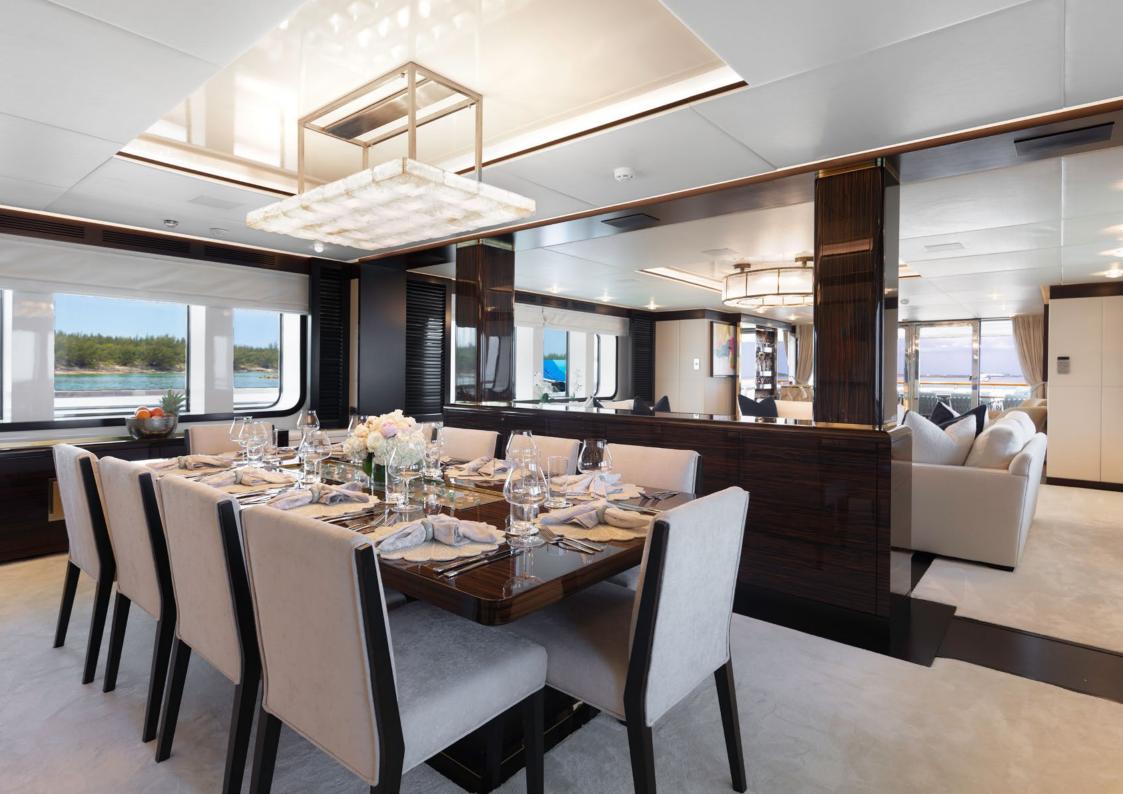

The large main salon has several cream sofas round a gleaming coffee table and a large TV screen with a formal dining table just beyond. There is also covered alfresco dining on the main deck.

A strikingly unique feature of MYSTIC is her ability to host 12 guests in six cabins, including two full-beam master suites, one on the main deck forward and one on the bridge deck aft.