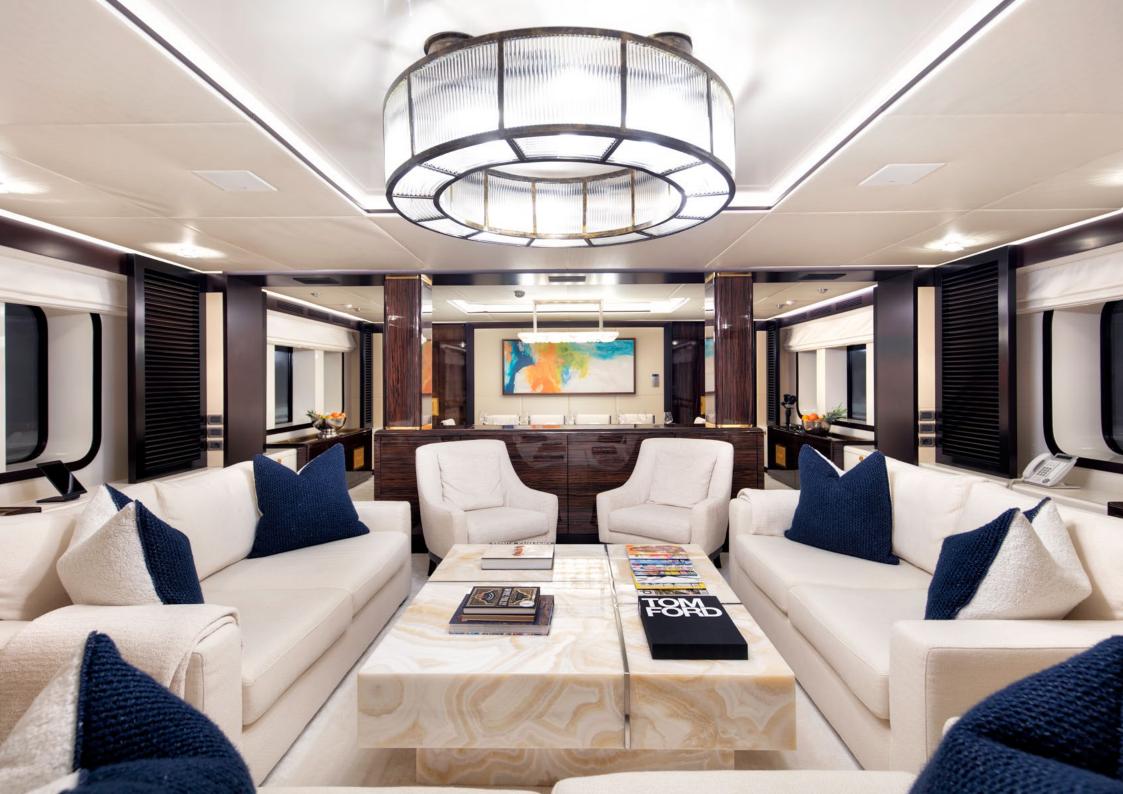

The large main salon has several cream sofas round a gleaming coffee table and a large TV screen with a formal dining table just beyond. There is also covered alfresco dining on the main deck.

A strikingly unique feature of MYSTIC is her ability to host 12 guests in six cabins, including two full-beam master suites, one on the main deck forward and one on the bridge deck aft.