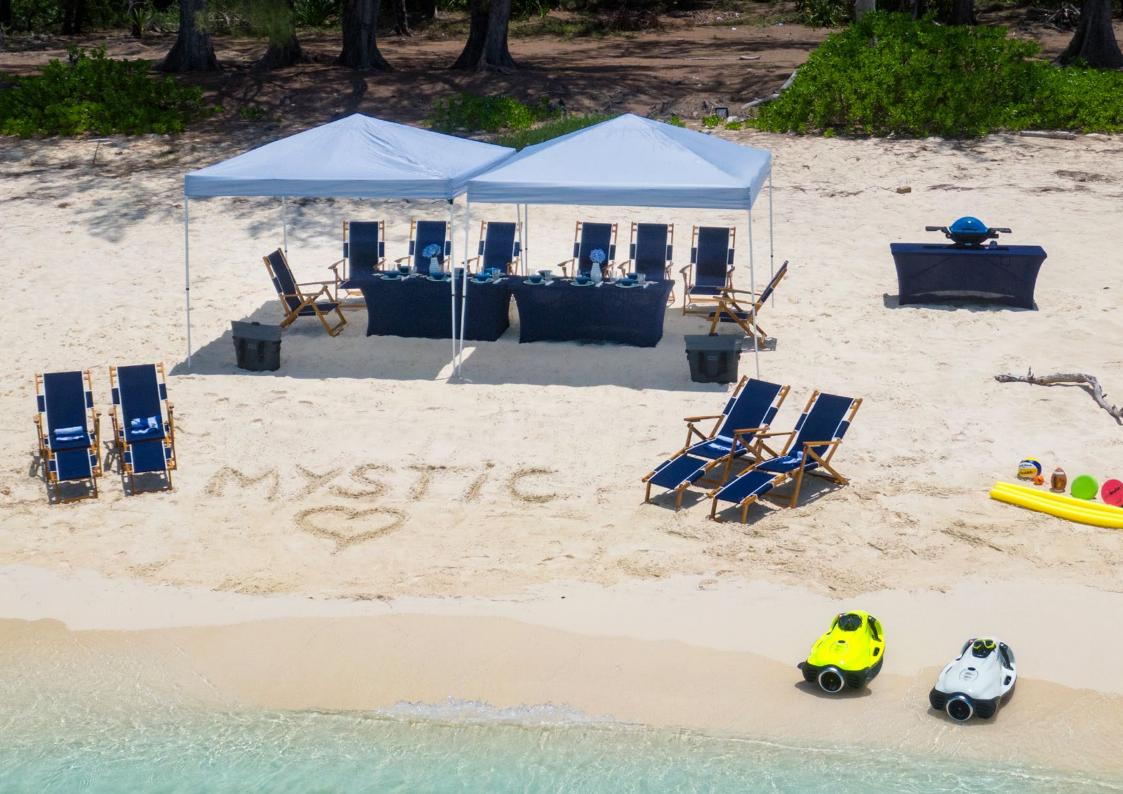

## TOYS

2 x Inflaitable Paddleboards

2 x Wave Runners

2 x Sea Bobs

12 x Sets of Snorkel Gear

12 x Sets of Fins, Various Sizes

1 x Inflatable couch for towing

2 x Donuts for towing

1 x Wakeboard

Various floating toys

(flamingo, pineapple, etc.)

2 x Sets of waterskis

1 x Waterslide

1 x Inflatable dock

1 x Inflatable jellyfish pool/net