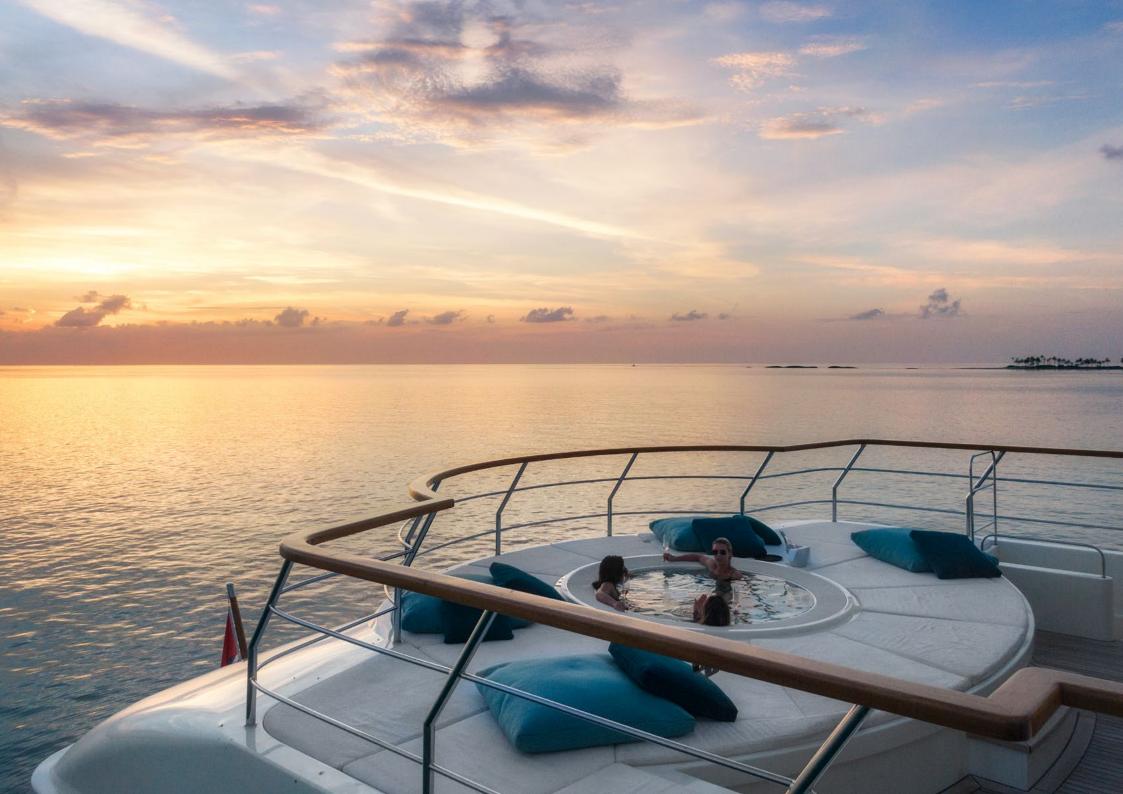

The 45.95m CMB Yachts-built motor yacht MYSTIC is available for charter following a comprehensive 2020 refit by Dutch yard Van Der Graaf BV.

Her sophisticated and timeless interiors are the work of German-based company Schnaase Interior Design and she has lots of beautiful spaces both inside and out on deck for socialising.

The large main salon has several cream sofas round a gleaming coffee table and a large TV screen with a formal dining table just beyond. There is also covered alfresco dining on the main deck.

A strikingly unique feature of MYSTIC is her ability to host 12 guests in six cabins, including two full-beam master suites, one on the main deck forward and one on the bridge deck aft.