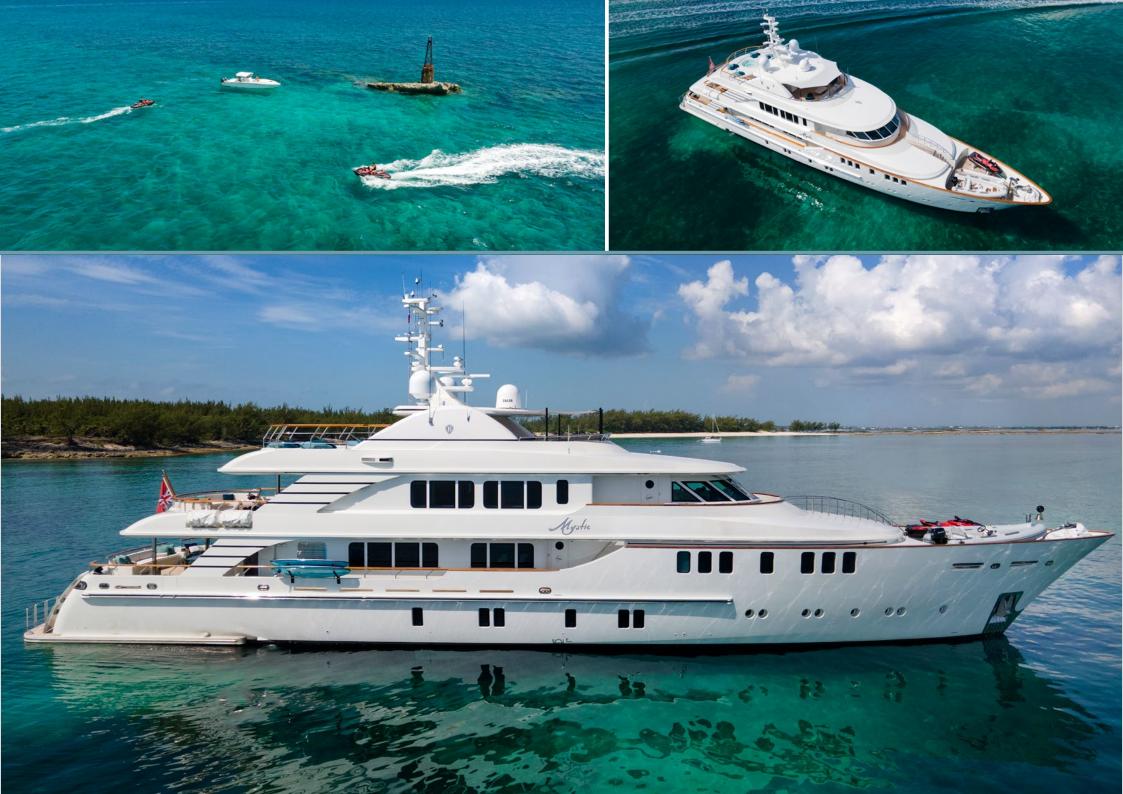

The 45.95m CMB Yachts-built motor yacht MYSTIC is available for charter following a comprehensive 2020 refit by Dutch yard Van Der Graaf BV.

Her sophisticated and timeless interiors are the work of German-based company Schnaase Interior Design and she has lots of beautiful spaces both inside and out on deck for socialising.

The large main salon has several cream sofas round a gleaming coffee table and a large TV screen with a formal dining table just beyond. There is also covered alfresco dining on the main deck.

A strikingly unique feature of MYSTIC is her ability to host 12 guests in six cabins, including two full-beam master suites, one on the main deck forward and one on the bridge deck aft.

The bridge deck master has access to a private terrace. MYSTIC has a further two doubles and two twins and a sofa in the Owner's office can convert to a single bed for a child if necessary.