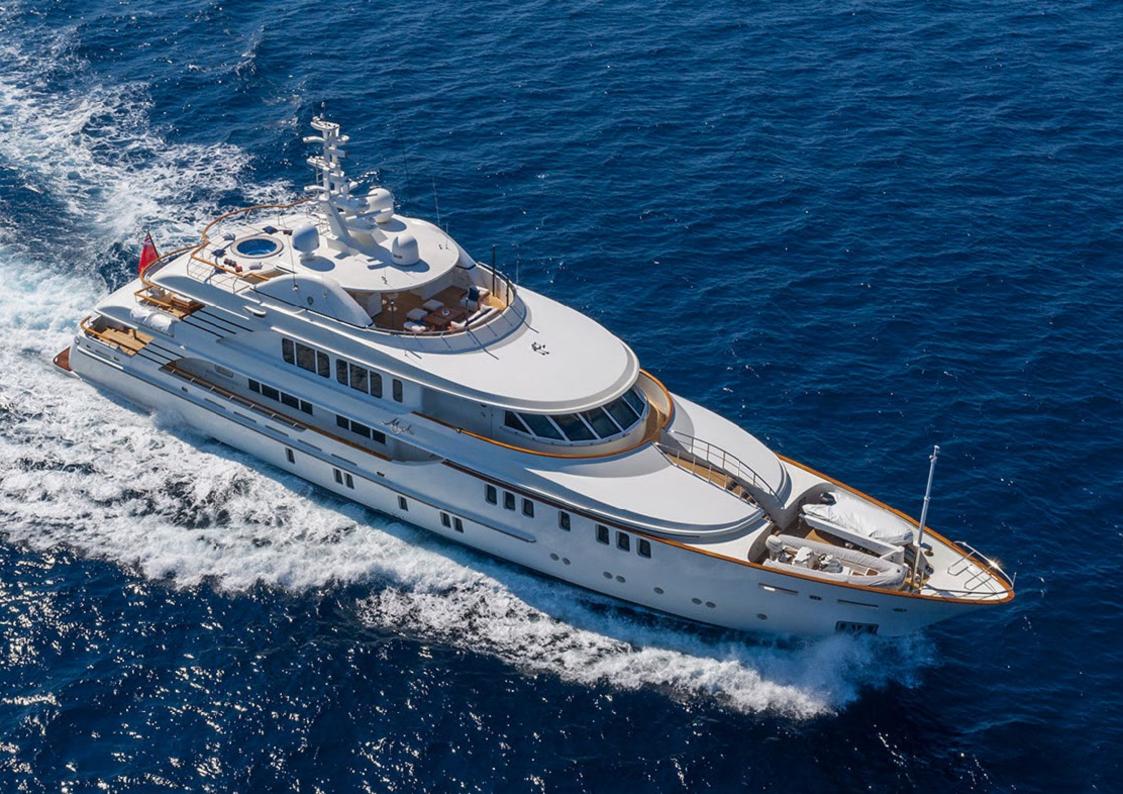

The 45.95m CMB Yachts-built motor yacht MYSTIC is available for charter following a comprehensive 2020 refit by Dutch yard Van Der Graaf BV.

Her sophisticated and timeless interiors are the work of German-based company Schnaase Interior Design and she has lots of beautiful spaces both inside and out on deck for socialising.

The large main salon has several cream sofas round a gleaming coffee table and a large TV screen with a formal dining table just beyond. There is also covered alfresco dining on the main deck.

A strikingly unique feature of MYSTIC is her ability to host 12 guests in six cabins, including two full-beam master suites, one on the main deck forward and one on the bridge deck aft.