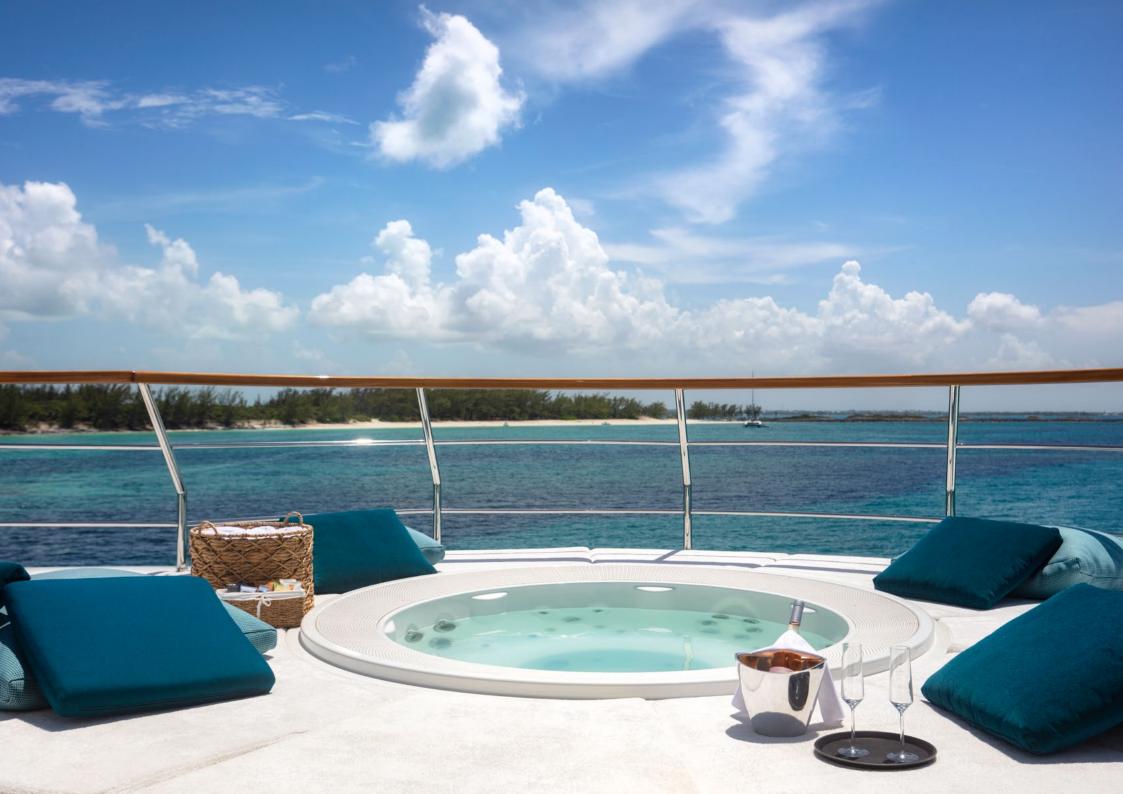

The 45.95m CMB Yachts-built motor yacht MYSTIC is available for charter following a comprehensive 2020 refit by Dutch yard Van Der Graaf BV.

Her sophisticated and timeless interiors are the work of German-based company Schnaase Interior Design and she has lots of beautiful spaces both inside and out on deck for socialising.

The large main salon has several cream sofas round a gleaming coffee table and a large TV screen with a formal dining table just beyond. There is also covered alfresco dining on the main deck.

A strikingly unique feature of MYSTIC is her ability to host 12 guests in six cabins, including two full-beam master suites, one on the main deck forward and one on the bridge deck aft.