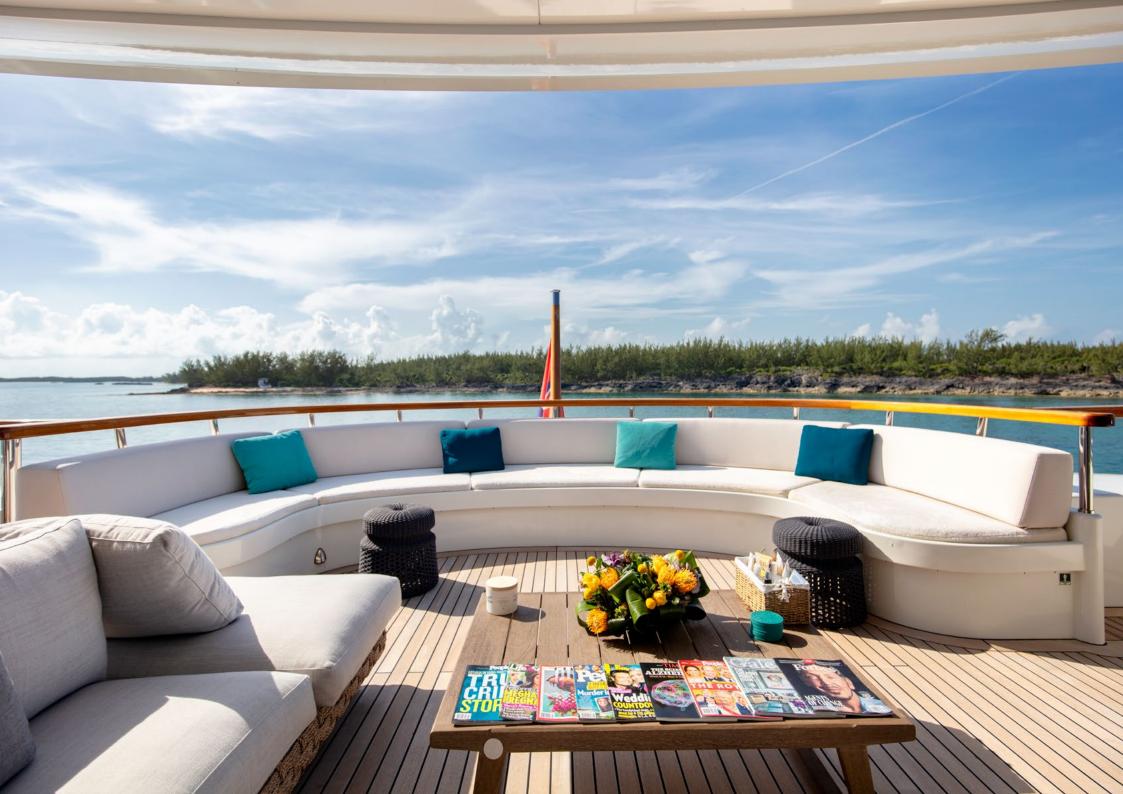

The large main salon has several cream sofas round a gleaming coffee table and a large TV screen with a formal dining table just beyond. There is also covered alfresco dining on the main deck.

A strikingly unique feature of MYSTIC is her ability to host 12 guests in six cabins, including two full-beam master suites, one on the main deck forward and one on the bridge deck aft.