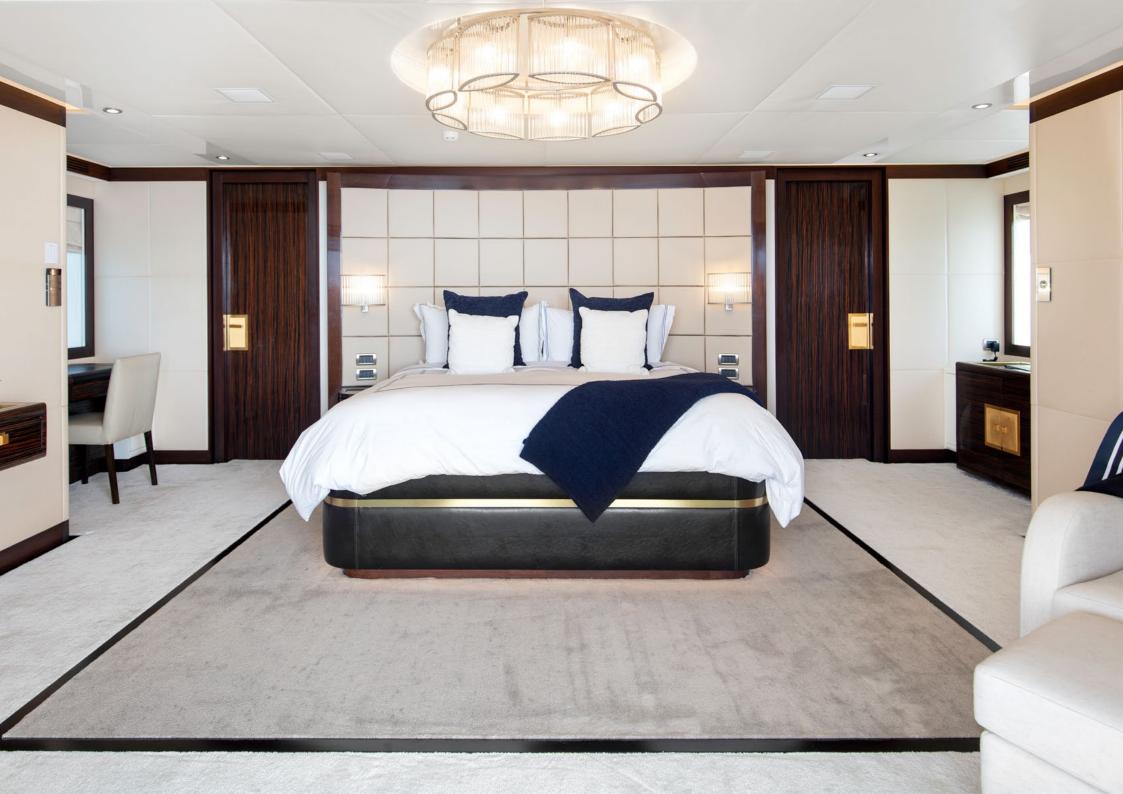

The large main salon has several cream sofas round a gleaming coffee table and a large TV screen with a formal dining table just beyond. There is also covered alfresco dining on the main deck.

A strikingly unique feature of MYSTIC is her ability to host 12 guests in six cabins, including two full-beam master suites, one on the main deck forward and one on the bridge deck aft.

The bridge deck master has access to a private terrace. MYSTIC has a further two doubles and two twins and a sofa in the Owner's office can convert to a single bed for a child if necessary.