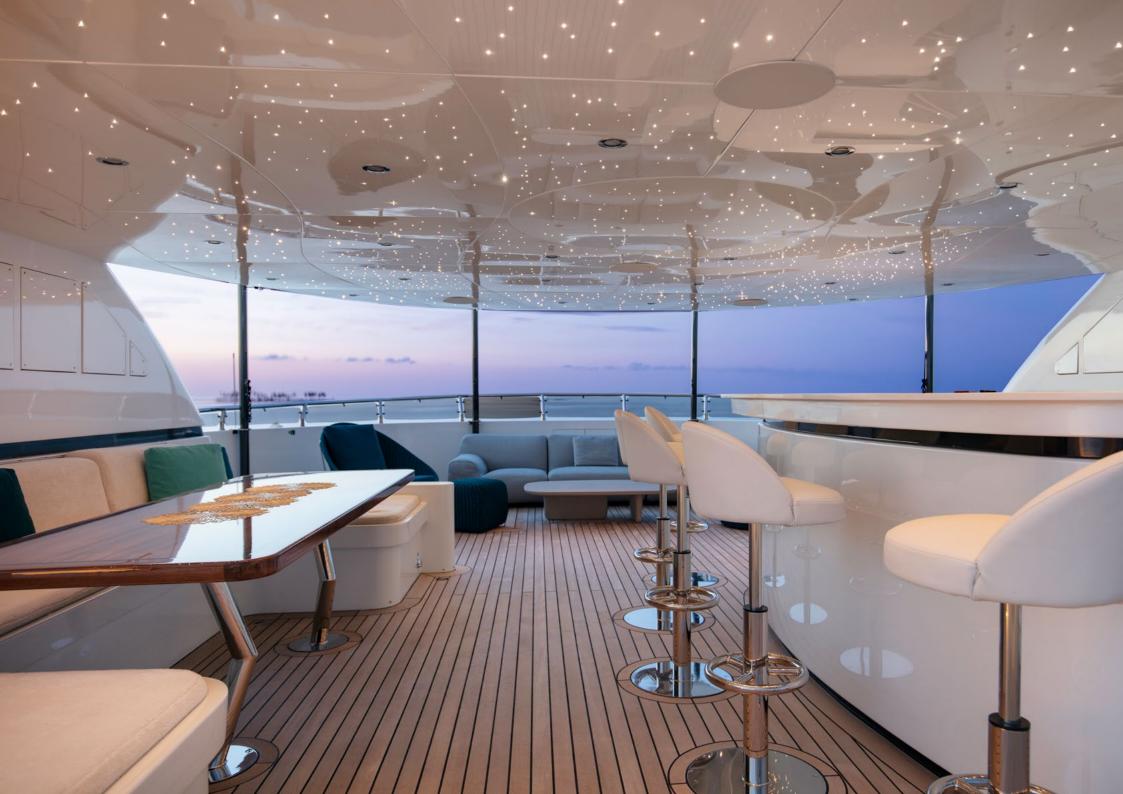

The large main salon has several cream sofas round a gleaming coffee table and a large TV screen with a formal dining table just beyond. There is also covered alfresco dining on the main deck.

A strikingly unique feature of MYSTIC is her ability to host 12 guests in six cabins, including two full-beam master suites, one on the main deck forward and one on the bridge deck aft.