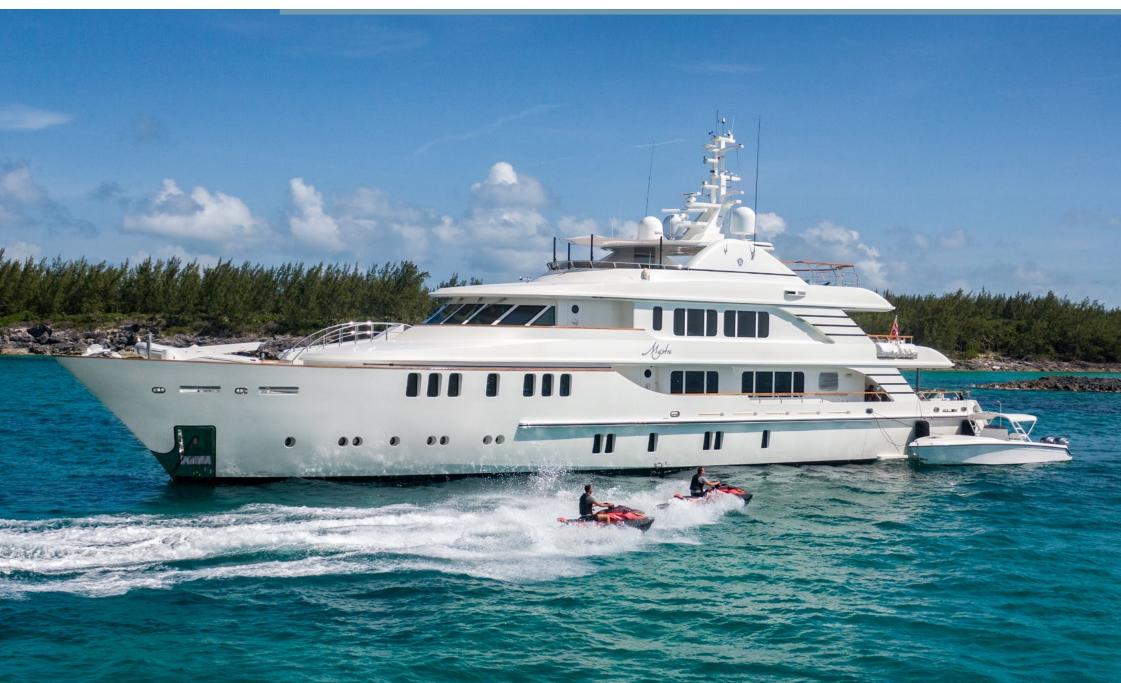

The 45.95m CMB Yachts-built motor yacht MYSTIC is available for charter following a comprehensive 2020 refit by Dutch yard Van Der Graaf BV.

Her sophisticated and timeless interiors are the work of German-based company Schnaase Interior Design and she has lots of beautiful spaces both inside and out on deck for socialising.

## **TENDER**

1 x 18ft RIB, 1 x50hp

1 x 36ft Tow-behind tender, 2 x 250hp

## TOYS

2 x Inflaitable Paddleboards

2 x Wave Runners

2 x Sea Bobs

12 x Sets of Snorkel Gear

12 x Sets of Fins, Various Sizes

1 x Inflatable couch for towing

2 x Donuts for towing