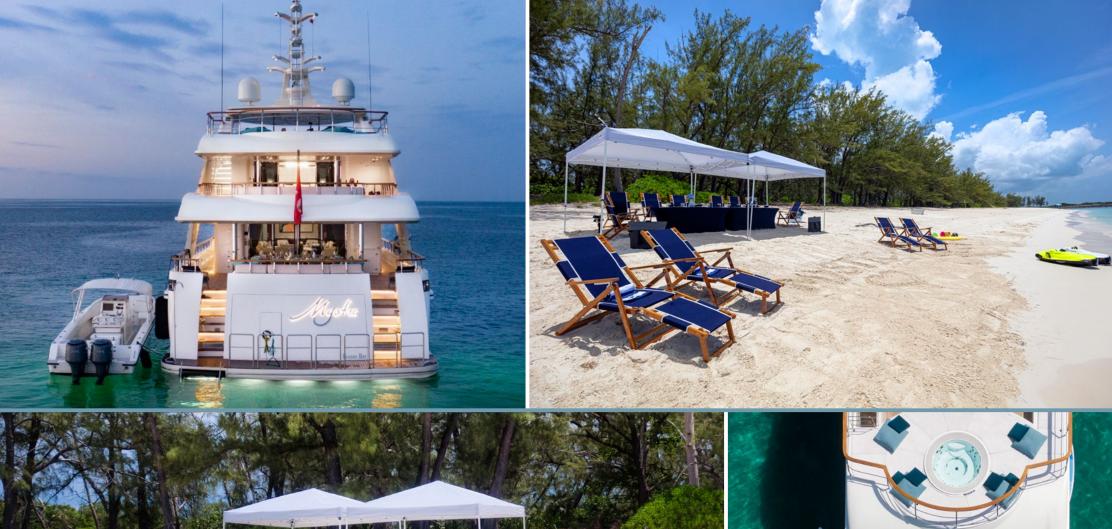

The 45.95m CMB Yachts-built motor yacht MYSTIC is available for charter following a comprehensive 2020 refit by Dutch yard Van Der Graaf BV.

Her sophisticated and timeless interiors are the work of German-based company Schnaase Interior Design and she has lots of beautiful spaces both inside and out on deck for socialising.

The large main salon has several cream sofas round a gleaming coffee table and a large TV screen with a formal dining table just beyond. There is also covered alfresco dining on the main deck.

A strikingly unique feature of MYSTIC is her ability to host 12 guests in six cabins, including two full-beam master suites, one on the main deck forward and one on the bridge deck aft.

The bridge deck master has access to a private terrace. MYSTIC has a further two doubles and two twins and a sofa in the Owner's office can convert to a single bed for a child if necessary.