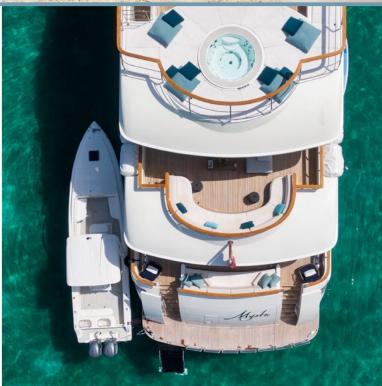

The 45.95m CMB Yachts-built motor yacht MYSTIC is available for charter following a comprehensive 2020 refit by Dutch yard Van Der Graaf BV.

Her sophisticated and timeless interiors are the work of German-based company Schnaase Interior Design and she has lots of beautiful spaces both inside and out on deck for socialising.

The large main salon has several cream sofas round a gleaming coffee table and a large TV screen with a formal dining table just beyond. There is also covered alfresco dining on the main deck.

A strikingly unique feature of MYSTIC is her ability to host 12 guests in six cabins, including two full-beam master suites, one on the main deck forward and one on the bridge deck aft.