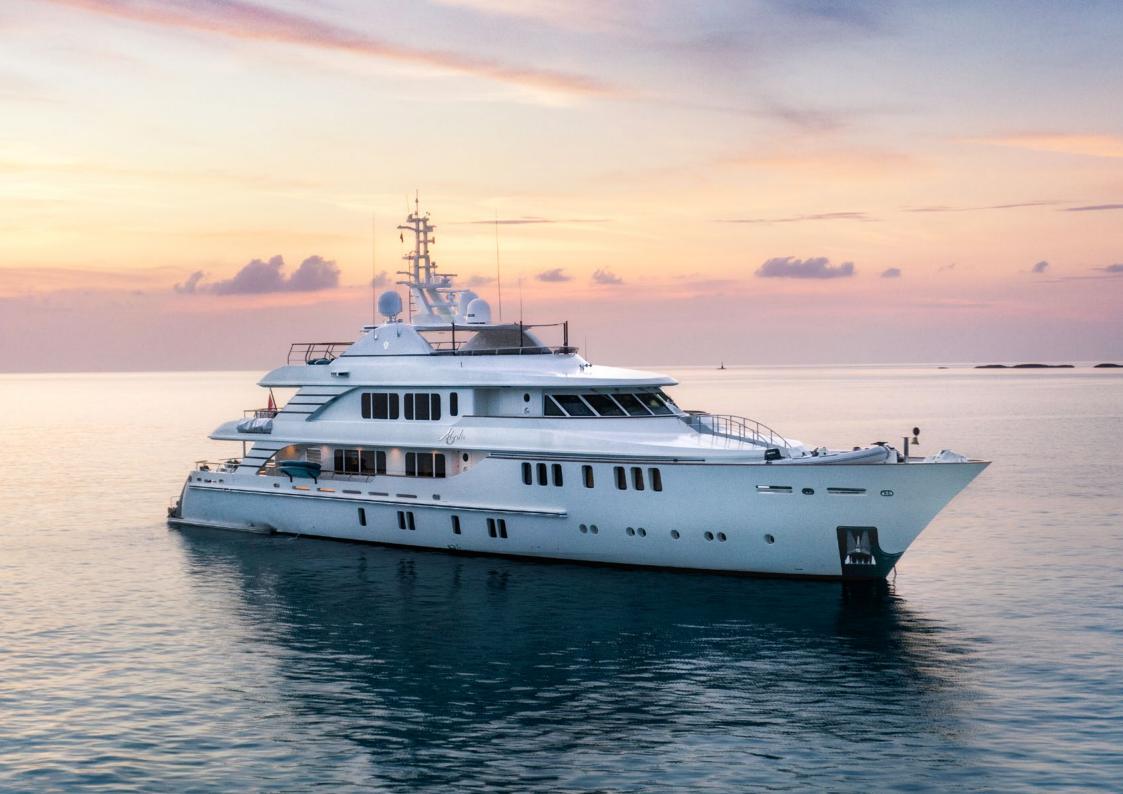

The 45.95m CMB Yachts-built motor yacht MYSTIC is available for charter following a comprehensive 2020 refit by Dutch yard Van Der Graaf BV.

Her sophisticated and timeless interiors are the work of German-based company Schnaase Interior Design and she has lots of beautiful spaces both inside and out on deck for socialising.

The large main salon has several cream sofas round a gleaming coffee table and a large TV screen with a formal dining table just beyond. There is also covered alfresco dining on the main deck.

A strikingly unique feature of MYSTIC is her ability to host 12 guests in six cabins, including two full-beam master suites, one on the main deck forward and one on the bridge deck aft.

The bridge deck master has access to a private terrace. MYSTIC has a further two doubles and two twins and a sofa in the Owner's office can convert to a single bed for a child if necessary.