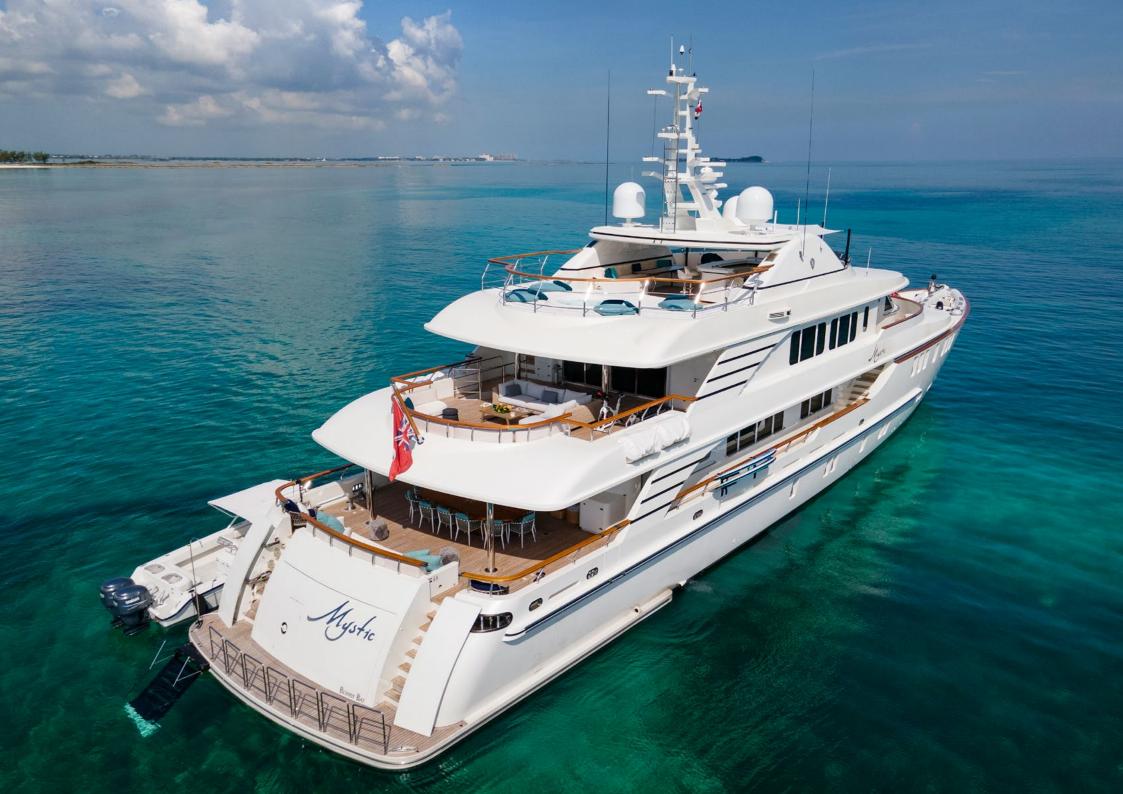

The 45.95m CMB Yachts-built motor yacht MYSTIC is available for charter following a comprehensive 2020 refit by Dutch yard Van Der Graaf BV.

Her sophisticated and timeless interiors are the work of German-based company Schnaase Interior Design and she has lots of beautiful spaces both inside and out on deck for socialising.

The large main salon has several cream sofas round a gleaming coffee table and a large TV screen with a formal dining table just beyond. There is also covered alfresco dining on the main deck.

A strikingly unique feature of MYSTIC is her ability to host 12 guests in six cabins, including two full-beam master suites, one on the main deck forward and one on the bridge deck aft.