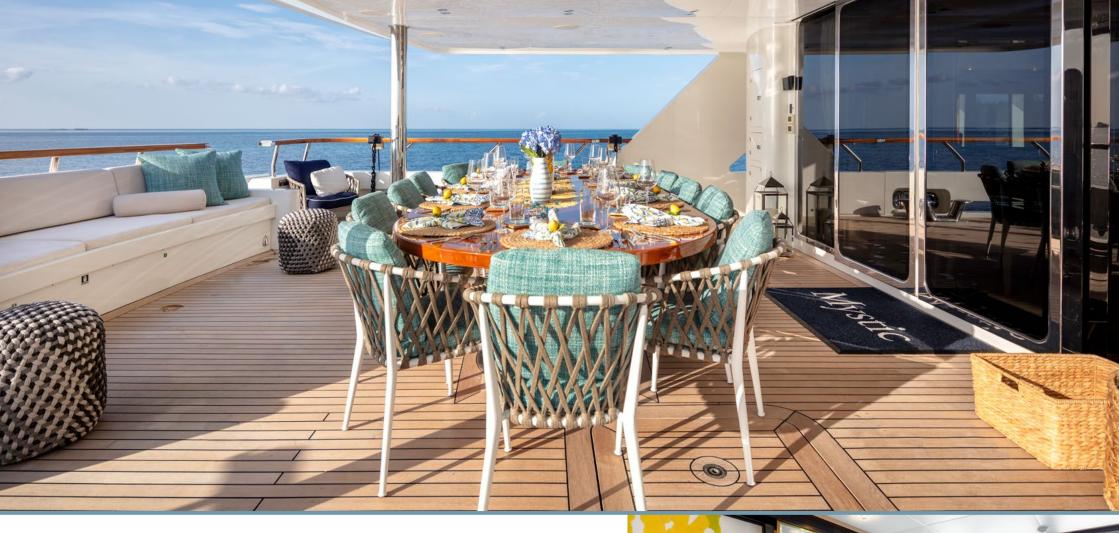

The large main salon has several cream sofas round a gleaming coffee table and a large TV screen with a formal dining table just beyond. There is also covered alfresco dining on the main deck.

A strikingly unique feature of MYSTIC is her ability to host 12 guests in six cabins, including two full-beam master suites, one on the main deck forward and one on the bridge deck aft.