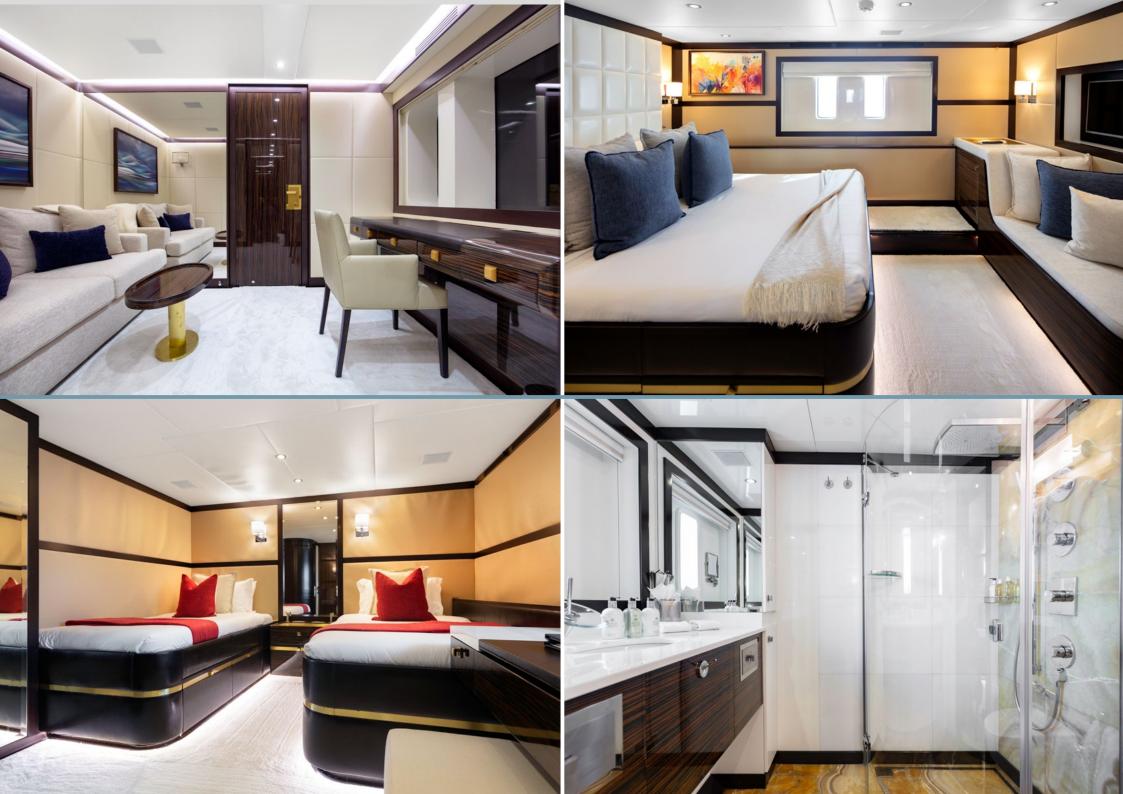

The large main salon has several cream sofas round a gleaming coffee table and a large TV screen with a formal dining table just beyond. There is also covered alfresco dining on the main deck.

A strikingly unique feature of MYSTIC is her ability to host 12 guests in six cabins, including two full-beam master suites, one on the main deck forward and one on the bridge deck aft.

The bridge deck master has access to a private terrace. MYSTIC has a further two doubles and two twins and a sofa in the Owner's office can convert to a single bed for a child if necessary.