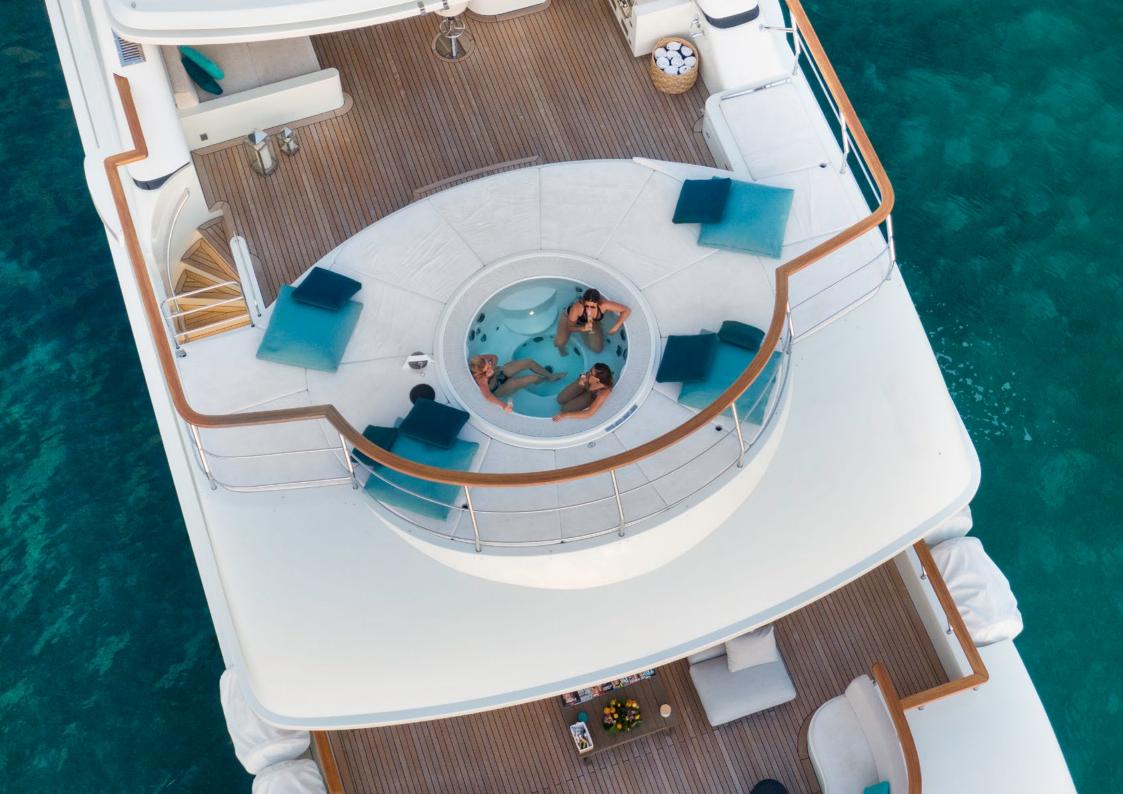

The large main salon has several cream sofas round a gleaming coffee table and a large TV screen with a formal dining table just beyond. There is also covered alfresco dining on the main deck.

A strikingly unique feature of MYSTIC is her ability to host 12 guests in six cabins, including two full-beam master suites, one on the main deck forward and one on the bridge deck aft.

The bridge deck master has access to a private terrace. MYSTIC has a further two doubles and two twins and a sofa in the Owner's office can convert to a single bed for a child if necessary.