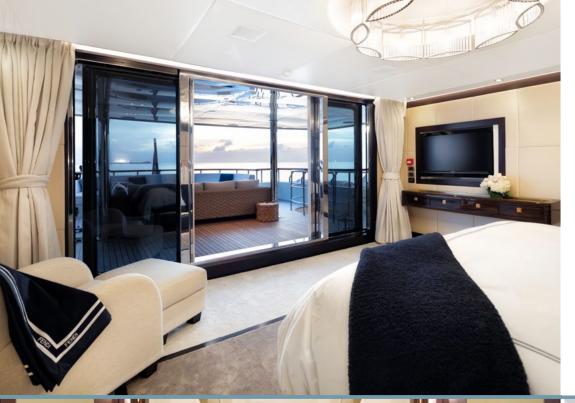

The bridge deck master has access to a private terrace. MYSTIC has a further two doubles and two twins and a sofa in the Owner's office can convert to a single bed for a child if necessary.