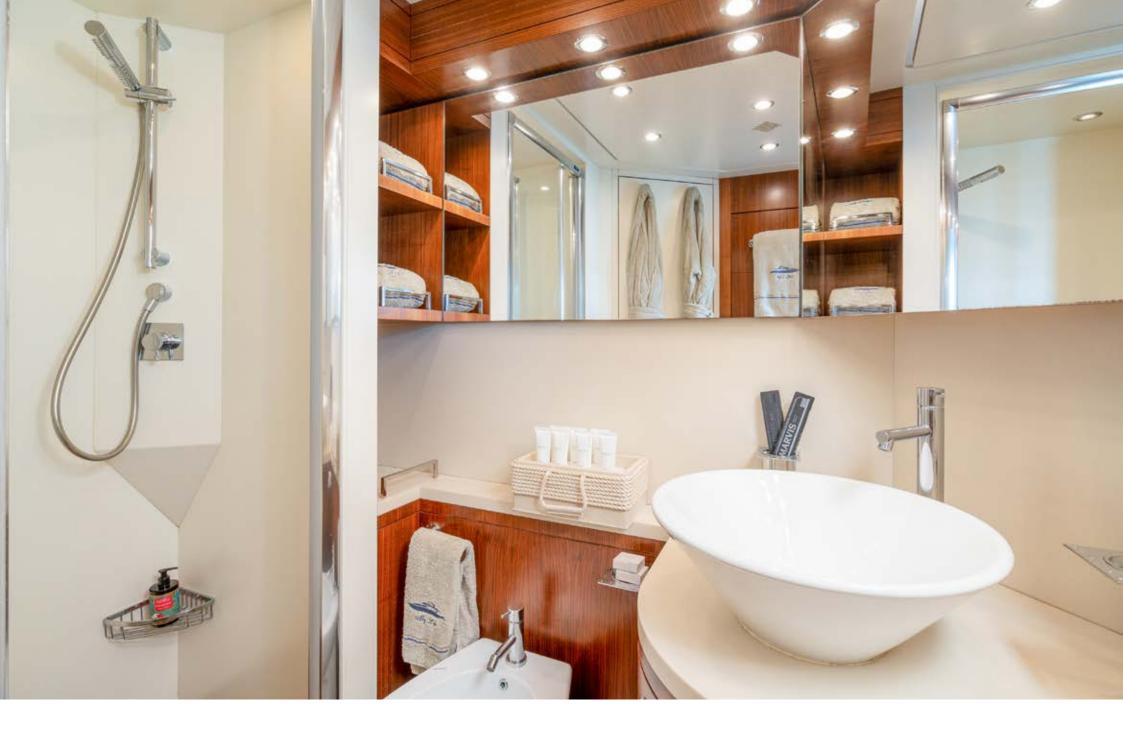

Wheel house | Flybridge

Sunbed | Bow

Alfresco dining | Aft deck

Alfresco dining | Aft deck

Alfresco dining | Aft deck

Sitting Area | Salon

INDOOR DINING TABLE

MASTER CABIN BATHROOM

The aft deck blends almost seamlessly with the interior, the sleek salon is equipped with a large sofa and a dining table, perfect for a lunch during breezy days. MY LIFE can accommodate up to 8 guests in 4 cabins, including 1 Master with king size bed and large bath based amidships, a VIP with queen size bed based forward, 1 double cabin and 1 Twin cabin with separate beds. All cabins are air conditioned, with en-suite facilities and TV SAT.