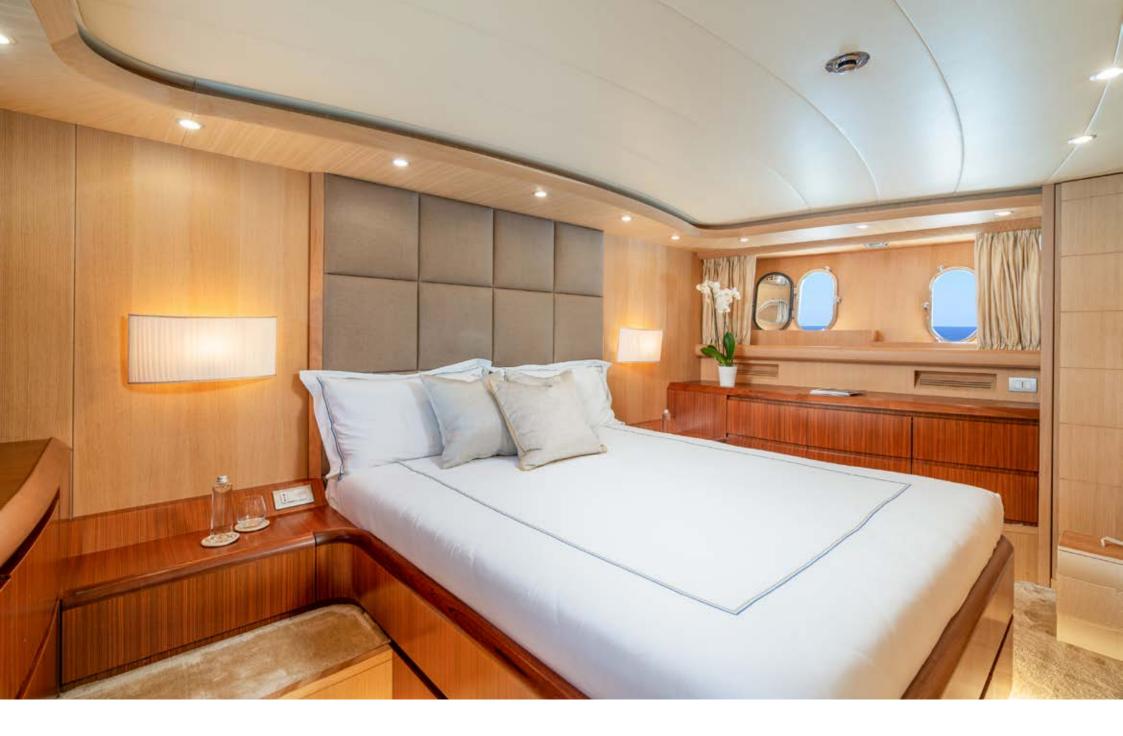

**VIP** CABIN

**VIP** CABIN

VIP CABIN BATHROOM

DOUBLE CABIN

DOUBLE CABIN

DOUBLE CABIN BATHROOM

TWIN CABIN

TWIN CABIN

The aft deck blends almost seamlessly with the interior, the sleek salon is equipped with a large sofa and a dining table, perfect for a lunch during breezy days. MY LIFE can accommodate up to 8 guests in 4 cabins, including 1 Master with king size bed and large bath based amidships, a VIP with queen size bed based forward, 1 double cabin and 1 Twin cabin with separate beds. All cabins are air conditioned, with en-suite facilities and TV SAT.