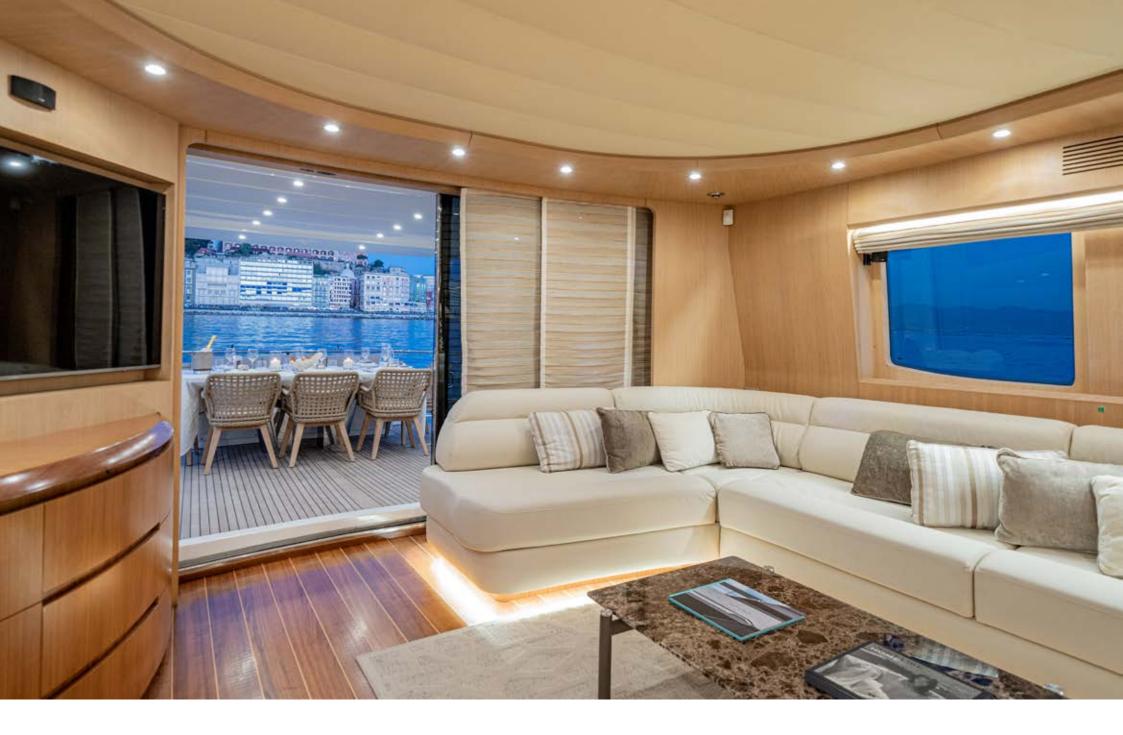

This yacht offers spacious outdoor areas: the flybridge boasts a dining table and a large sunbathing areas; at the stern, on the main deck, the cockpit features a dinette with a dining table, while at the bow there is a comfortable solarium. The swim platform can be used for sunbathing and for an easy access to the water.

The aft deck blends almost seamlessly with the interior, the sleek salon is equipped with a large sofa and a dining table, perfect for a lunch during breezy days. MY LIFE can accommodate up to 8 guests in 4 cabins, including 1 Master with king size bed and large bath based amidships, a VIP with queen size bed based forward, 1 double cabin and 1 Twin cabin with separate beds. All cabins are air conditioned, with en-suite facilities and TV SAT.