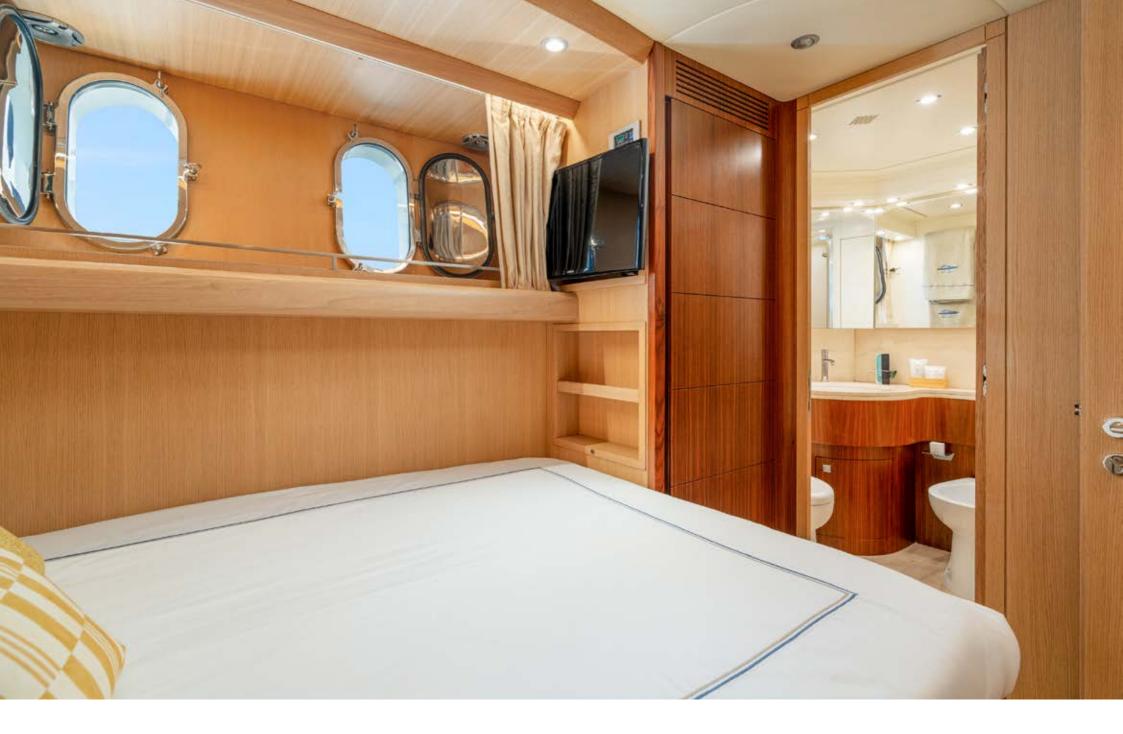

**VIP** CABIN

**VIP** CABIN

VIP CABIN BATHROOM

DOUBLE CABIN

DOUBLE CABIN

DOUBLE CABIN BATHROOM

TWIN CABIN

TWIN CABIN

The aft deck blends almost seamlessly with the interior, the sleek salon is equipped with a large sofa and a dining table, perfect for a lunch during breezy days. MY LIFE can accommodate up to 8 guests in 4 cabins, including 1 Master with king size bed and large bath based amidships, a VIP with queen size bed based forward, 1 double cabin and 1 Twin cabin with separate beds. All cabins are air conditioned, with en-suite facilities and TV SAT.