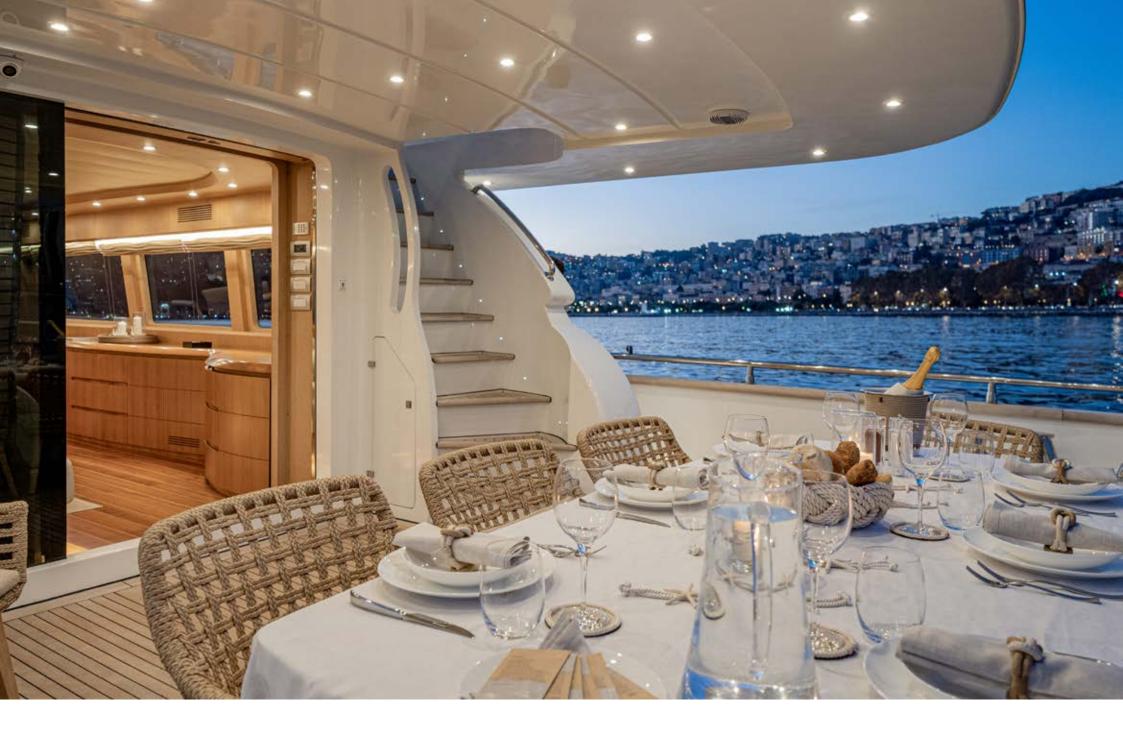

Wheel house | Flybridge

Sunbed | Bow

Alfresco dining | Aft deck

Alfresco dining | Aft deck

Alfresco dining | Aft deck

Sitting Area | Salon

INDOOR DINING TABLE

MASTER CABIN BATHROOM

This yacht offers spacious outdoor areas: the flybridge boasts a dining table and a large sunbathing areas; at the stern, on the main deck, the cockpit features a dinette with a dining table, while at the bow there is a comfortable solarium. The swim platform can be used for sunbathing and for an easy access to the water.