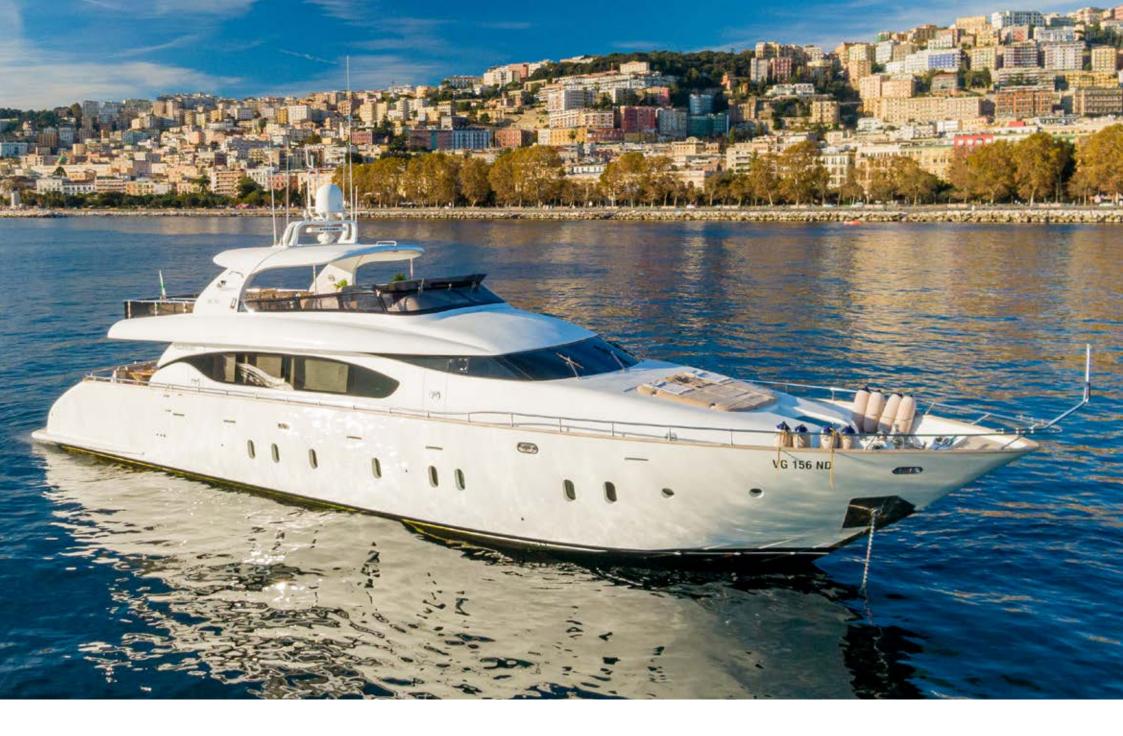

Twin cabin bathroom

DETAILS

The Maiora 90 MY LIFE is one the flagship models of Maiora's yachts range. The vessel was entirely refitted by the current Owner between 2020 and 2021, ever since her delivery she has been kept in immaculate condition by the crew.

This yacht offers spacious outdoor areas: the flybridge boasts a dining table and a large sunbathing areas; at the stern, on the main deck, the cockpit features a dinette with a dining table, while at the bow there is a comfortable solarium. The swim platform can be used for sunbathing and for an easy access to the water.

## **Technical Specifications**

| Lenght            | 27,40 mt                                                                                                                                                                                                          |
|-------------------|-------------------------------------------------------------------------------------------------------------------------------------------------------------------------------------------------------------------|
| Beam              | 6,10 mt                                                                                                                                                                                                           |
| Built             | 2007                                                                                                                                                                                                              |
| Refit             | 2021                                                                                                                                                                                                              |
| Engines           | 2 x MTU 2400 HP                                                                                                                                                                                                   |
| Cruising speed    | 24 Kn                                                                                                                                                                                                             |
| Fuel consumption  | 250 Litres/Hr @15 knots<br>600 Litres/Hr @ 24 Knts                                                                                                                                                                |
| Cabins            | 1 Master, 1 Vip, 1 Double, 1 Twin                                                                                                                                                                                 |
| Guests            | 8 sleeping - 12 cruising                                                                                                                                                                                          |
| Onboard equipment | SAT TV in the salon and each cabin; Bose sound system in the salon.                                                                                                                                               |
| Crew              | Captain + 3                                                                                                                                                                                                       |
| Tender + Toys     | 3,85 m Jet Tender with 130 hp; 1 x Seadoo<br>Sparks 3 seats (license required); 1 x Se-<br>abob F5; 2 x SUP; Snorkeling equipment;<br>Jobe floating Island; Jobe floating Pool 4x4<br>m with anti jellyfish pool; |
| Base port         | Marina di Stabia, Naples                                                                                                                                                                                          |