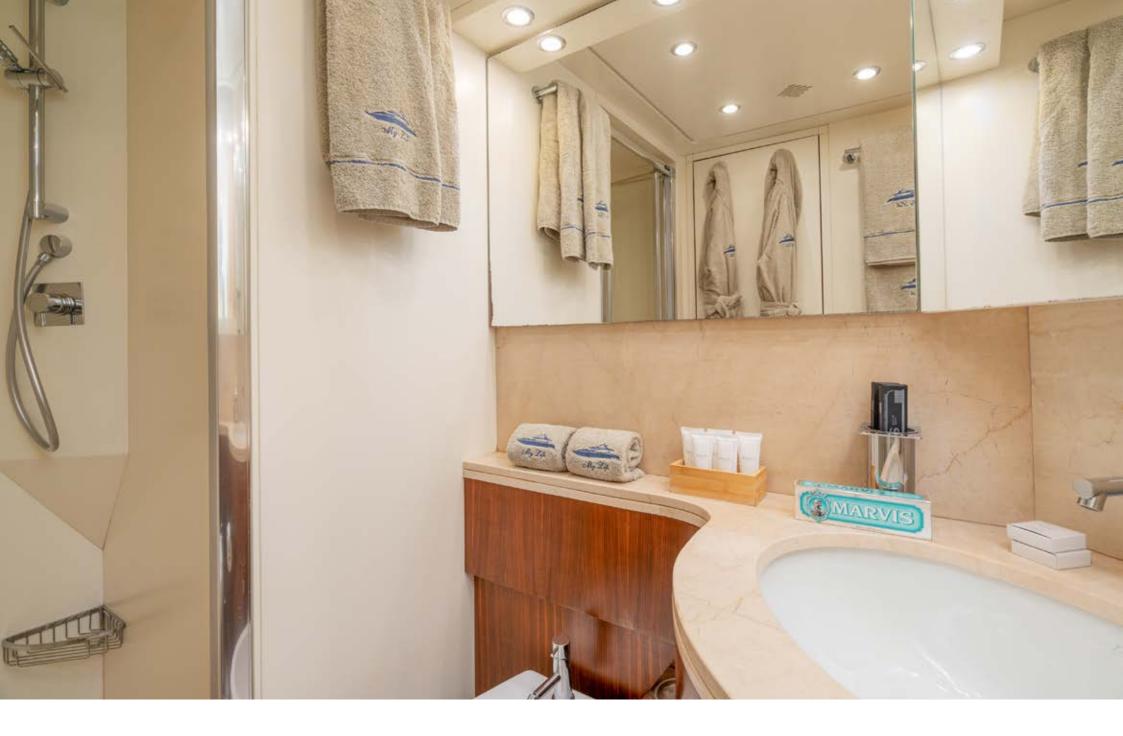

**VIP** CABIN

**VIP** CABIN

VIP CABIN BATHROOM

DOUBLE CABIN

DOUBLE CABIN

DOUBLE CABIN BATHROOM

TWIN CABIN

TWIN CABIN

The aft deck blends almost seamlessly with the interior, the sleek salon is equipped with a large sofa and a dining table, perfect for a lunch during breezy days. MY LIFE can accommodate up to 8 guests in 4 cabins, including 1 Master with king size bed and large bath based amidships, a VIP with queen size bed based forward, 1 double cabin and 1 Twin cabin with separate beds. All cabins are air conditioned, with en-suite facilities and TV SAT.