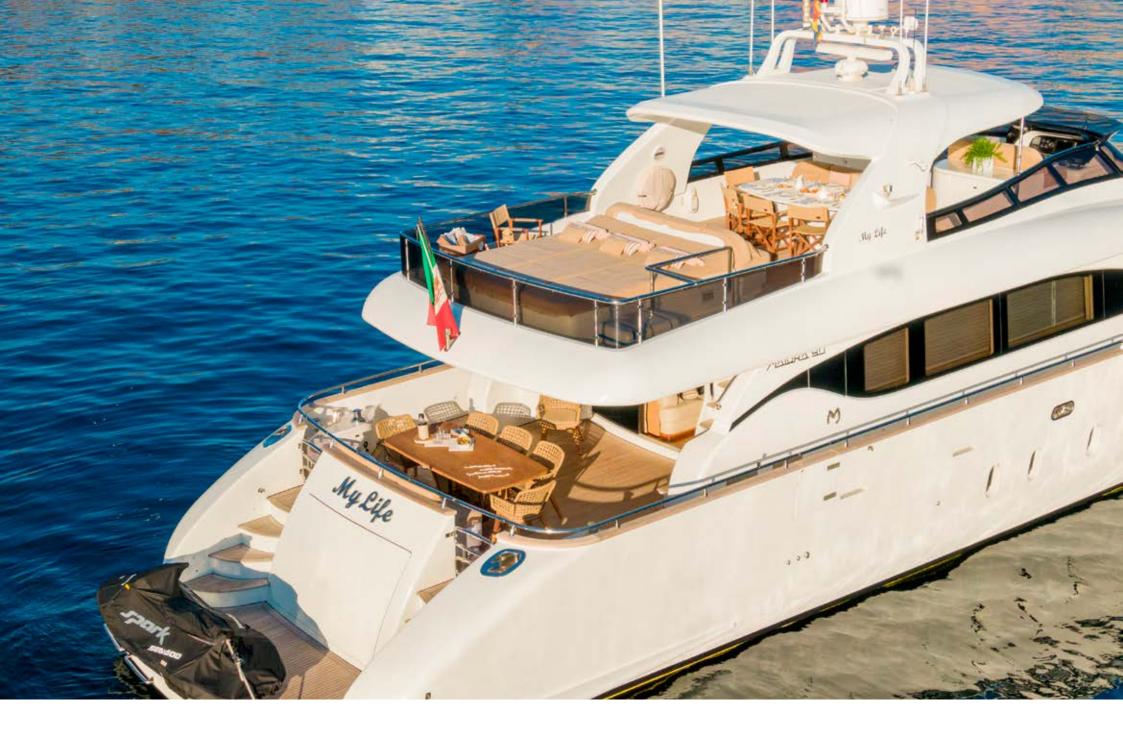

This yacht offers spacious outdoor areas: the flybridge boasts a dining table and a large sunbathing areas; at the stern, on the main deck, the cockpit features a dinette with a dining table, while at the bow there is a comfortable solarium. The swim platform can be used for sunbathing and for an easy access to the water.