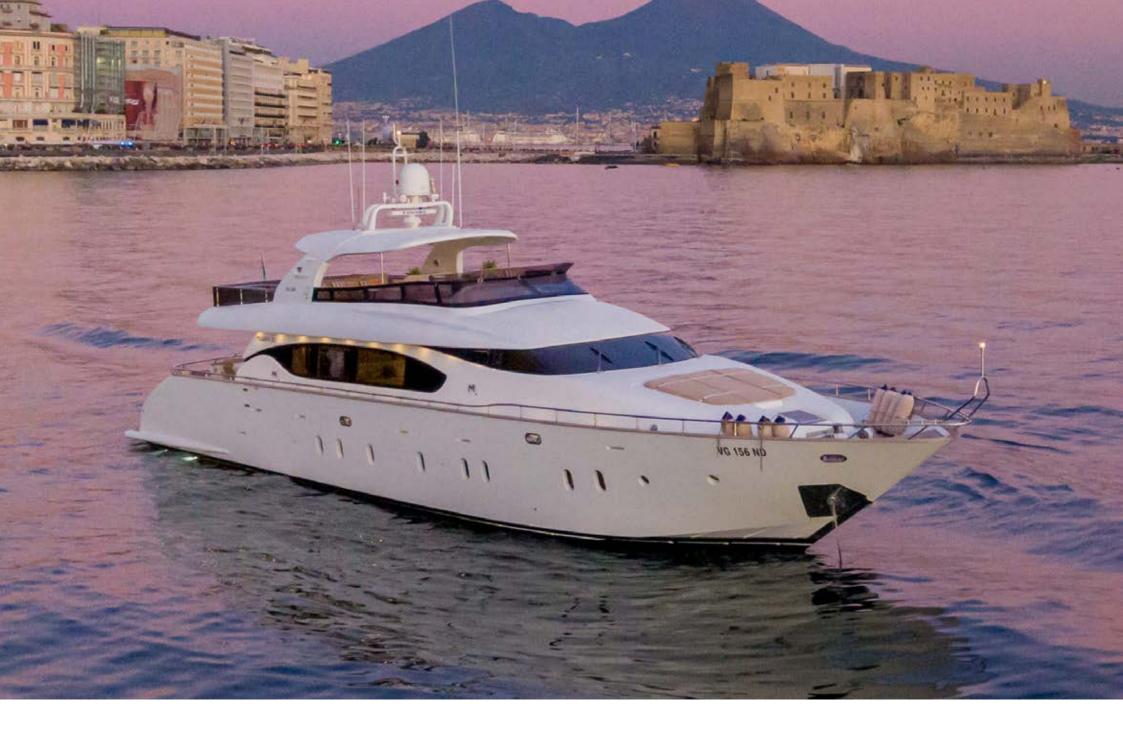

Twin cabin bathroom

DETAILS

The Maiora 90 MY LIFE is one the flagship models of Maiora's yachts range. The vessel was entirely refitted by the current Owner between 2020 and 2021, ever since her delivery she has been kept in immaculate condition by the crew.

This yacht offers spacious outdoor areas: the flybridge boasts a dining table and a large sunbathing areas; at the stern, on the main deck, the cockpit features a dinette with a dining table, while at the bow there is a comfortable solarium. The swim platform can be used for sunbathing and for an easy access to the water.