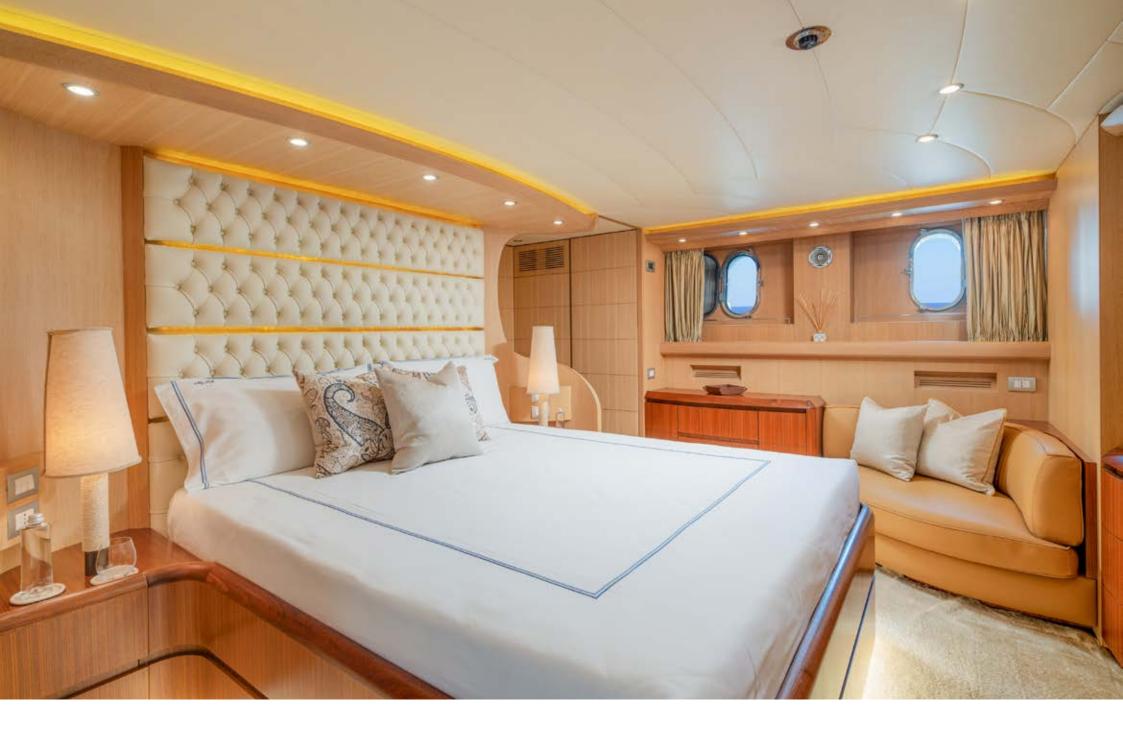

The aft deck blends almost seamlessly with the interior, the sleek salon is equipped with a large sofa and a dining table, perfect for a lunch during breezy days. MY LIFE can accommodate up to 8 guests in 4 cabins, including 1 Master with king size bed and large bath based amidships, a VIP with queen size bed based forward, 1 double cabin and 1 Twin cabin with separate beds. All cabins are air conditioned, with en-suite facilities and TV SAT.