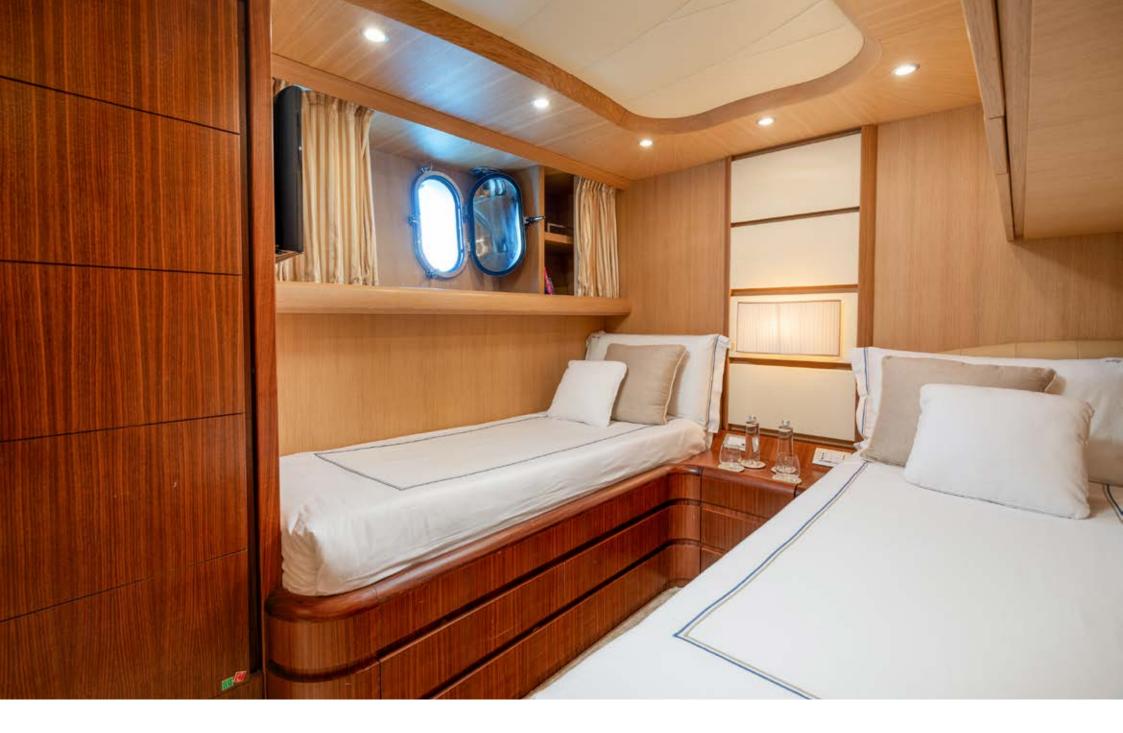

**VIP** CABIN

**VIP** CABIN

VIP CABIN BATHROOM

DOUBLE CABIN

DOUBLE CABIN

DOUBLE CABIN BATHROOM

TWIN CABIN

TWIN CABIN

The aft deck blends almost seamlessly with the interior, the sleek salon is equipped with a large sofa and a dining table, perfect for a lunch during breezy days. MY LIFE can accommodate up to 8 guests in 4 cabins, including 1 Master with king size bed and large bath based amidships, a VIP with queen size bed based forward, 1 double cabin and 1 Twin cabin with separate beds. All cabins are air conditioned, with en-suite facilities and TV SAT.