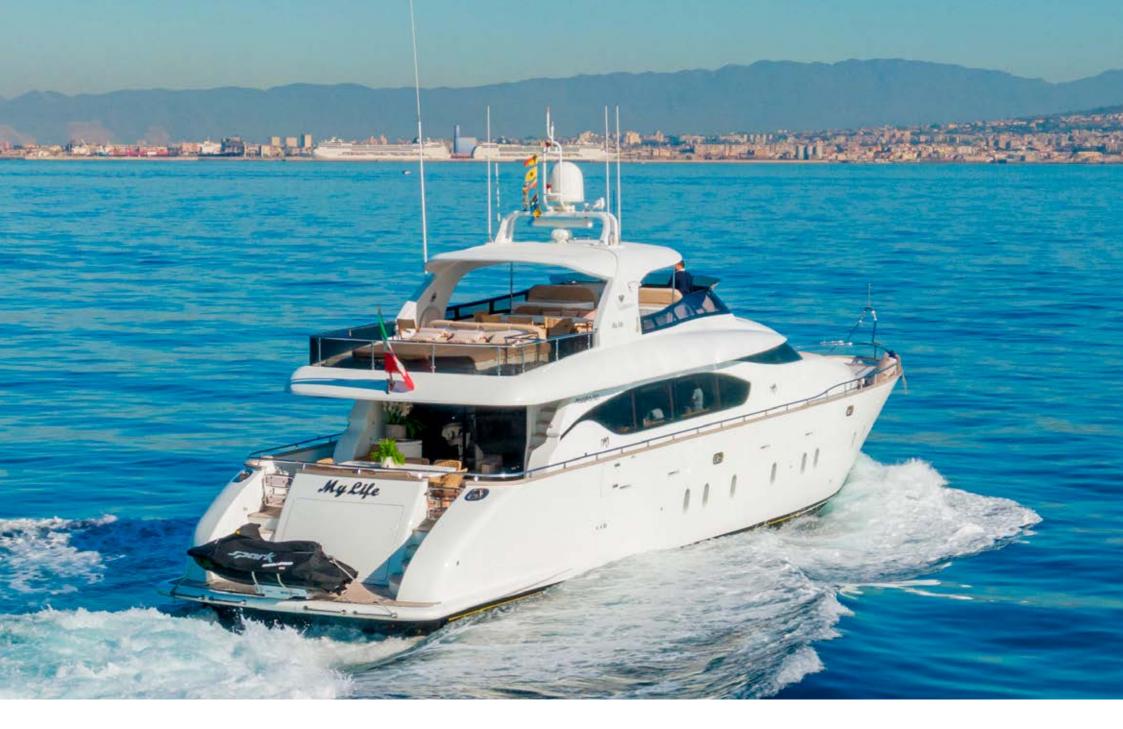

This yacht offers spacious outdoor areas: the flybridge boasts a dining table and a large sunbathing areas; at the stern, on the main deck, the cockpit features a dinette with a dining table, while at the bow there is a comfortable solarium. The swim platform can be used for sunbathing and for an easy access to the water.

The aft deck blends almost seamlessly with the interior, the sleek salon is equipped with a large sofa and a dining table, perfect for a lunch during breezy days. MY LIFE can accommodate up to 8 guests in 4 cabins, including 1 Master with king size bed and large bath based amidships, a VIP with queen size bed based forward, 1 double cabin and 1 Twin cabin with separate beds. All cabins are air conditioned, with en-suite facilities and TV SAT.

MY LIFE is the ideal charter option for family and friends, she is operated by 4 experienced crew members who will make your vacation unforgettable.