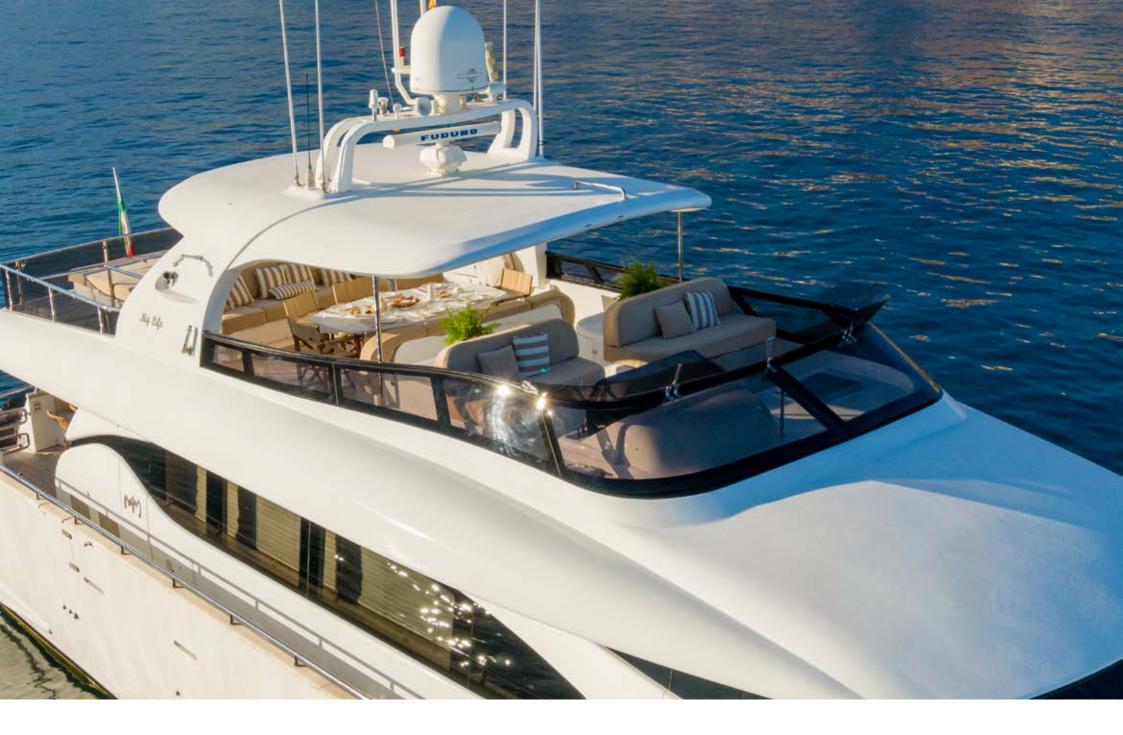

AT ANCHOR

AT ANCHOR

RELAXING AREA | FLYBRIDGE

RELAXING AREA | FLYBRIDGE

Alfresco Dining | Flybridge

Alfresco Dining | Flybridge

Flybridge

Aerial View

This yacht offers spacious outdoor areas: the flybridge boasts a dining table and a large sunbathing areas; at the stern, on the main deck, the cockpit features a dinette with a dining table, while at the bow there is a comfortable solarium. The swim platform can be used for sunbathing and for an easy access to the water.