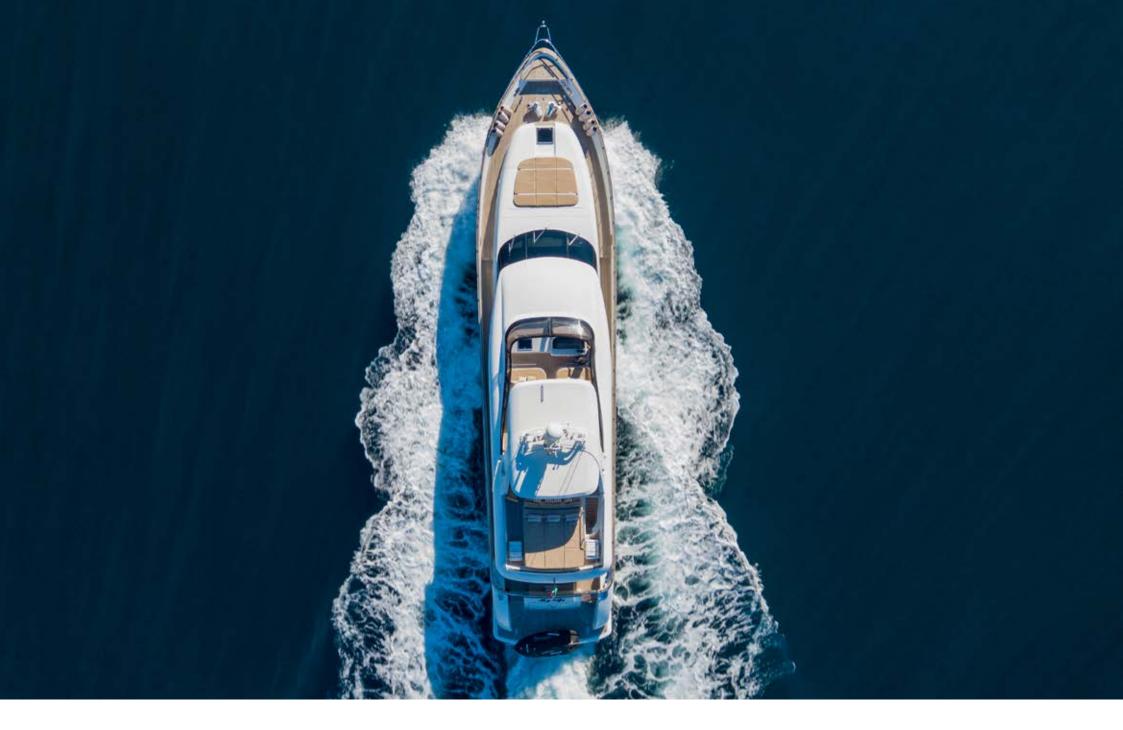

AT ANCHOR

AT ANCHOR

RELAXING AREA | FLYBRIDGE

RELAXING AREA | FLYBRIDGE

Alfresco Dining | Flybridge

Alfresco Dining | Flybridge

Flybridge

Aerial View

This yacht offers spacious outdoor areas: the flybridge boasts a dining table and a large sunbathing areas; at the stern, on the main deck, the cockpit features a dinette with a dining table, while at the bow there is a comfortable solarium. The swim platform can be used for sunbathing and for an easy access to the water.