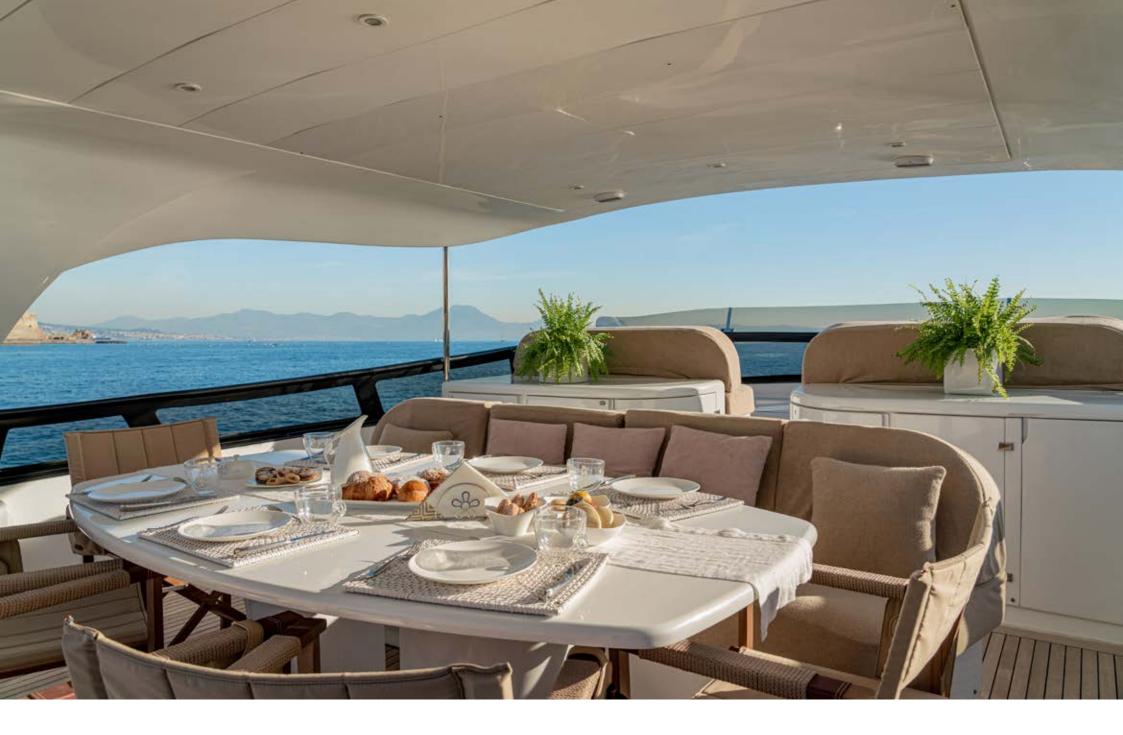

AT ANCHOR

AT ANCHOR

RELAXING AREA | FLYBRIDGE

RELAXING AREA | FLYBRIDGE

Alfresco Dining | Flybridge

Alfresco Dining | Flybridge

Flybridge

Aerial View

This yacht offers spacious outdoor areas: the flybridge boasts a dining table and a large sunbathing areas; at the stern, on the main deck, the cockpit features a dinette with a dining table, while at the bow there is a comfortable solarium. The swim platform can be used for sunbathing and for an easy access to the water.