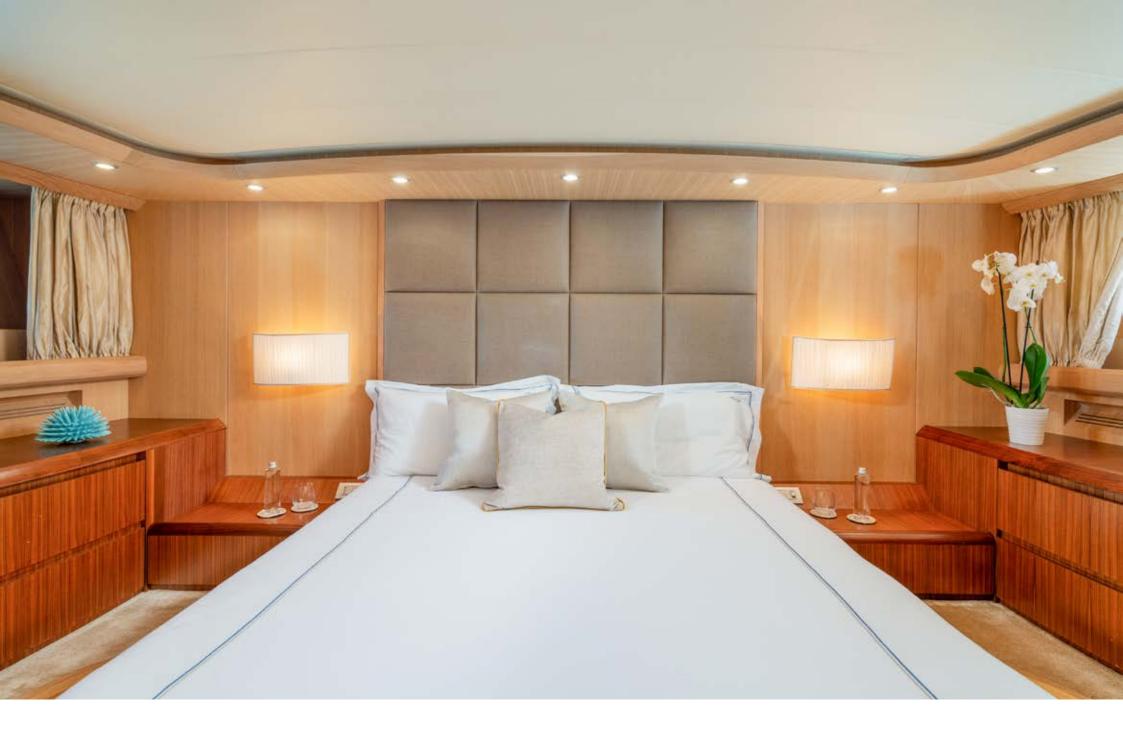

**VIP** CABIN

**VIP** CABIN

VIP CABIN BATHROOM

DOUBLE CABIN

DOUBLE CABIN

DOUBLE CABIN BATHROOM

TWIN CABIN

TWIN CABIN

The aft deck blends almost seamlessly with the interior, the sleek salon is equipped with a large sofa and a dining table, perfect for a lunch during breezy days. MY LIFE can accommodate up to 8 guests in 4 cabins, including 1 Master with king size bed and large bath based amidships, a VIP with queen size bed based forward, 1 double cabin and 1 Twin cabin with separate beds. All cabins are air conditioned, with en-suite facilities and TV SAT.