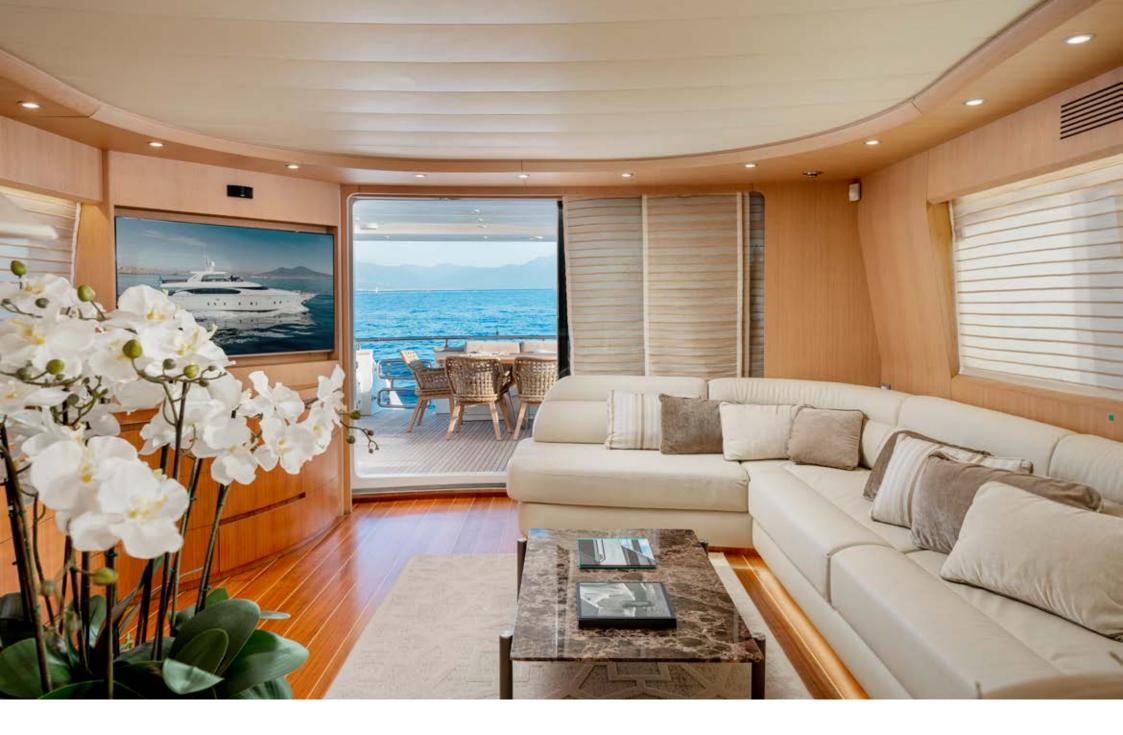

Wheel house | Flybridge

Sunbed | Bow

Alfresco dining | Aft deck

Alfresco dining | Aft deck

Alfresco dining | Aft deck

Sitting Area | Salon

INDOOR DINING TABLE

MASTER CABIN BATHROOM

The aft deck blends almost seamlessly with the interior, the sleek salon is equipped with a large sofa and a dining table, perfect for a lunch during breezy days. MY LIFE can accommodate up to 8 guests in 4 cabins, including 1 Master with king size bed and large bath based amidships, a VIP with queen size bed based forward, 1 double cabin and 1 Twin cabin with separate beds. All cabins are air conditioned, with en-suite facilities and TV SAT.