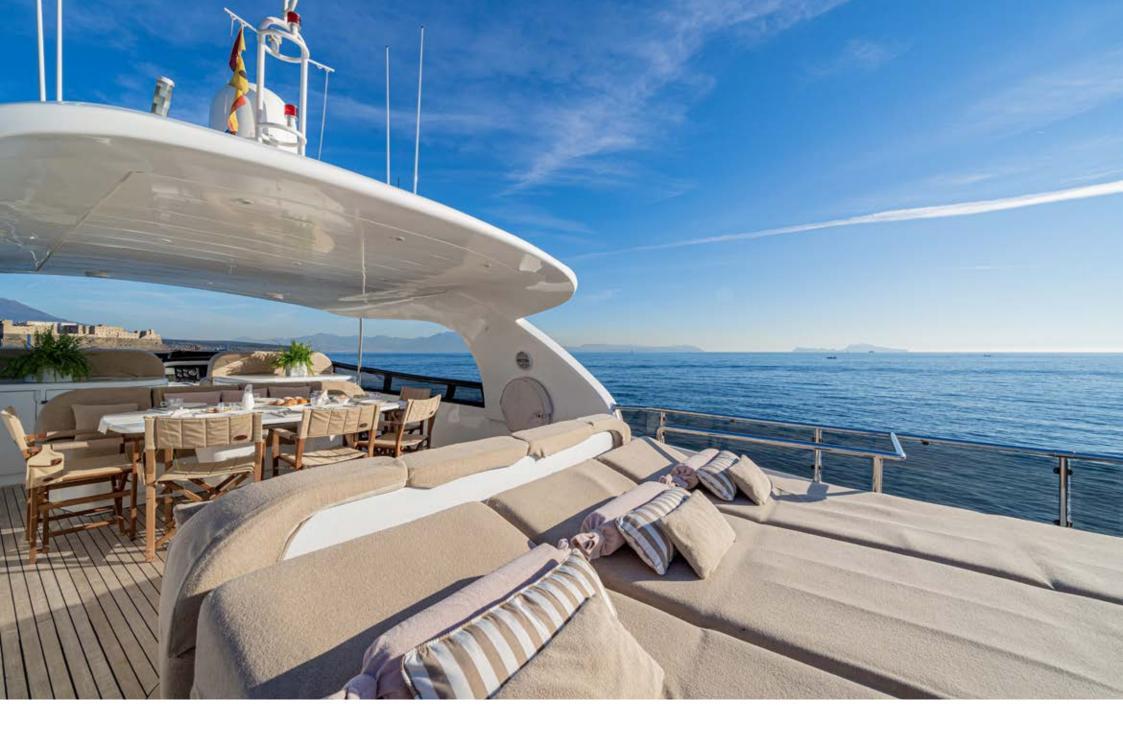

AT ANCHOR

AT ANCHOR

RELAXING AREA | FLYBRIDGE

RELAXING AREA | FLYBRIDGE

Alfresco Dining | Flybridge

Alfresco Dining | Flybridge

Flybridge

Aerial View

This yacht offers spacious outdoor areas: the flybridge boasts a dining table and a large sunbathing areas; at the stern, on the main deck, the cockpit features a dinette with a dining table, while at the bow there is a comfortable solarium. The swim platform can be used for sunbathing and for an easy access to the water.