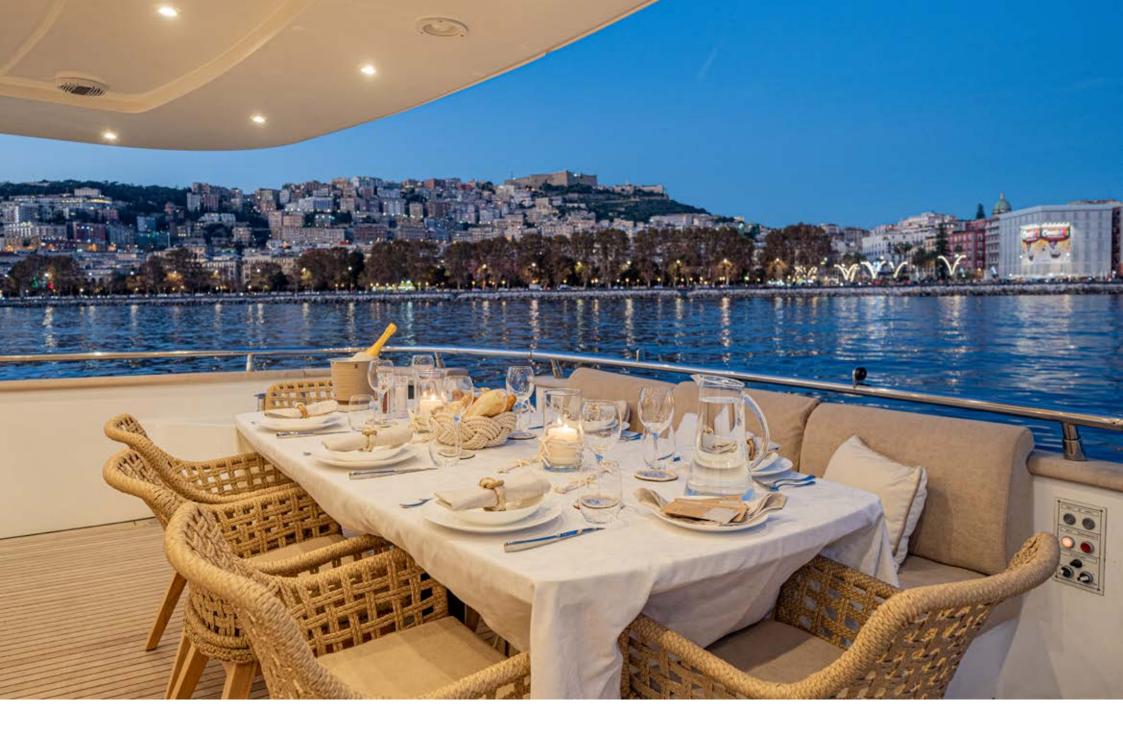

AT ANCHOR

AT ANCHOR

RELAXING AREA | FLYBRIDGE

RELAXING AREA | FLYBRIDGE

Alfresco Dining | Flybridge

Alfresco Dining | Flybridge

Flybridge

Aerial View

This yacht offers spacious outdoor areas: the flybridge boasts a dining table and a large sunbathing areas; at the stern, on the main deck, the cockpit features a dinette with a dining table, while at the bow there is a comfortable solarium. The swim platform can be used for sunbathing and for an easy access to the water.