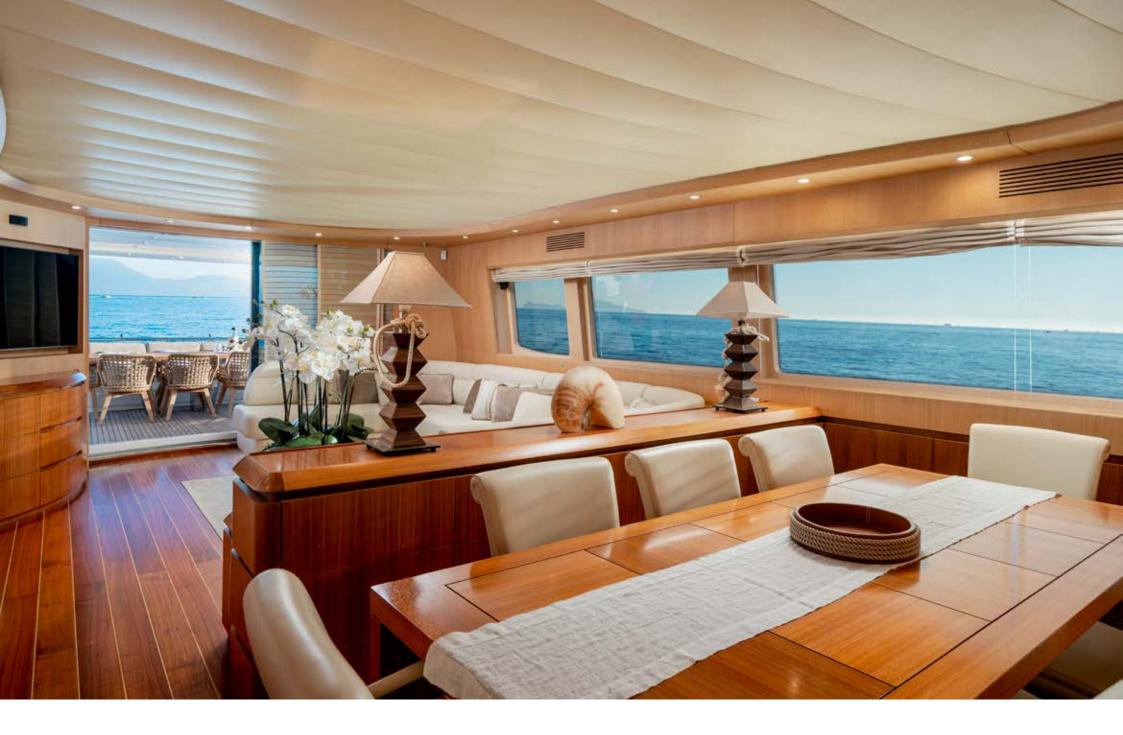

Wheel house | Flybridge

Sunbed | Bow

Alfresco dining | Aft deck

Alfresco dining | Aft deck

Alfresco dining | Aft deck

Sitting Area | Salon

INDOOR DINING TABLE

MASTER CABIN BATHROOM

The aft deck blends almost seamlessly with the interior, the sleek salon is equipped with a large sofa and a dining table, perfect for a lunch during breezy days. MY LIFE can accommodate up to 8 guests in 4 cabins, including 1 Master with king size bed and large bath based amidships, a VIP with queen size bed based forward, 1 double cabin and 1 Twin cabin with separate beds. All cabins are air conditioned, with en-suite facilities and TV SAT.