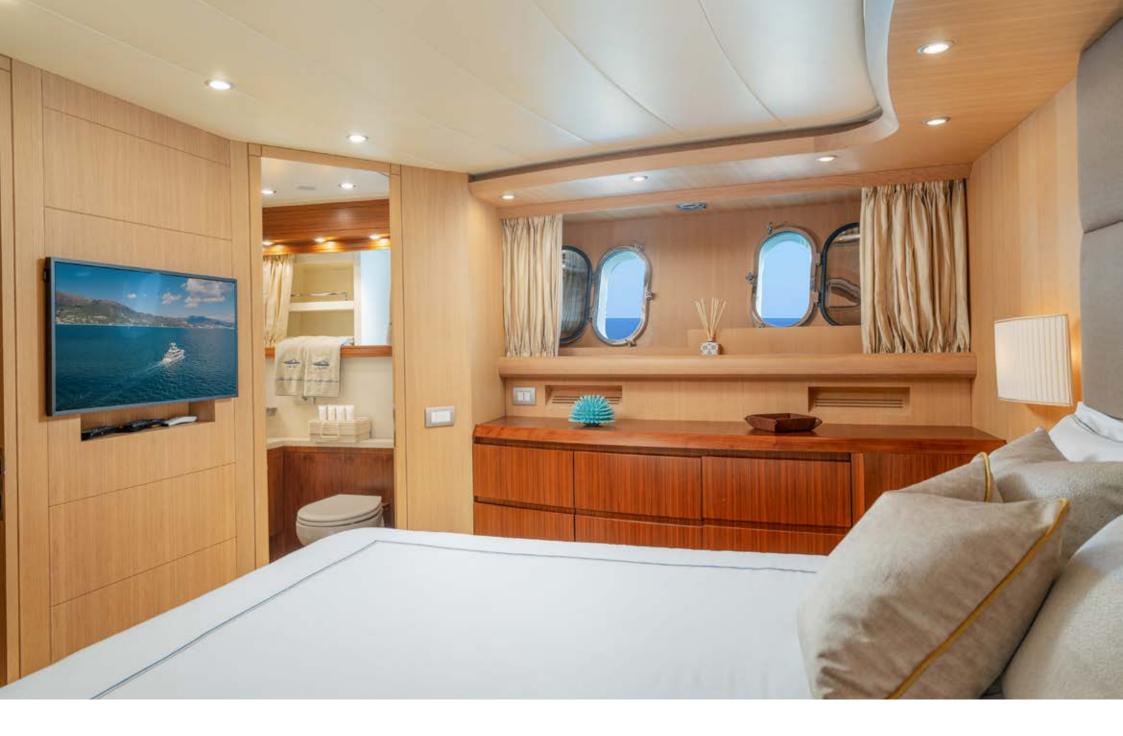

**VIP** CABIN

**VIP** CABIN

VIP CABIN BATHROOM

DOUBLE CABIN

DOUBLE CABIN

DOUBLE CABIN BATHROOM

TWIN CABIN

TWIN CABIN

The aft deck blends almost seamlessly with the interior, the sleek salon is equipped with a large sofa and a dining table, perfect for a lunch during breezy days. MY LIFE can accommodate up to 8 guests in 4 cabins, including 1 Master with king size bed and large bath based amidships, a VIP with queen size bed based forward, 1 double cabin and 1 Twin cabin with separate beds. All cabins are air conditioned, with en-suite facilities and TV SAT.