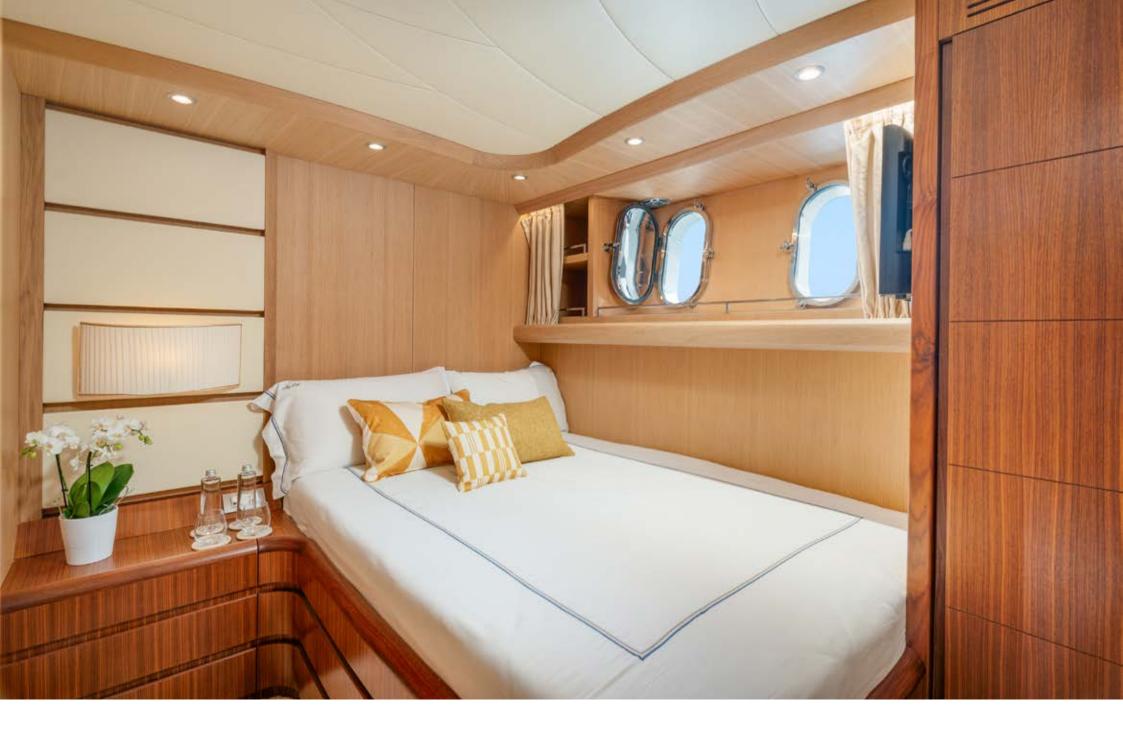

**VIP** CABIN

**VIP** CABIN

VIP CABIN BATHROOM

DOUBLE CABIN

DOUBLE CABIN

DOUBLE CABIN BATHROOM

TWIN CABIN

TWIN CABIN

The aft deck blends almost seamlessly with the interior, the sleek salon is equipped with a large sofa and a dining table, perfect for a lunch during breezy days. MY LIFE can accommodate up to 8 guests in 4 cabins, including 1 Master with king size bed and large bath based amidships, a VIP with queen size bed based forward, 1 double cabin and 1 Twin cabin with separate beds. All cabins are air conditioned, with en-suite facilities and TV SAT.