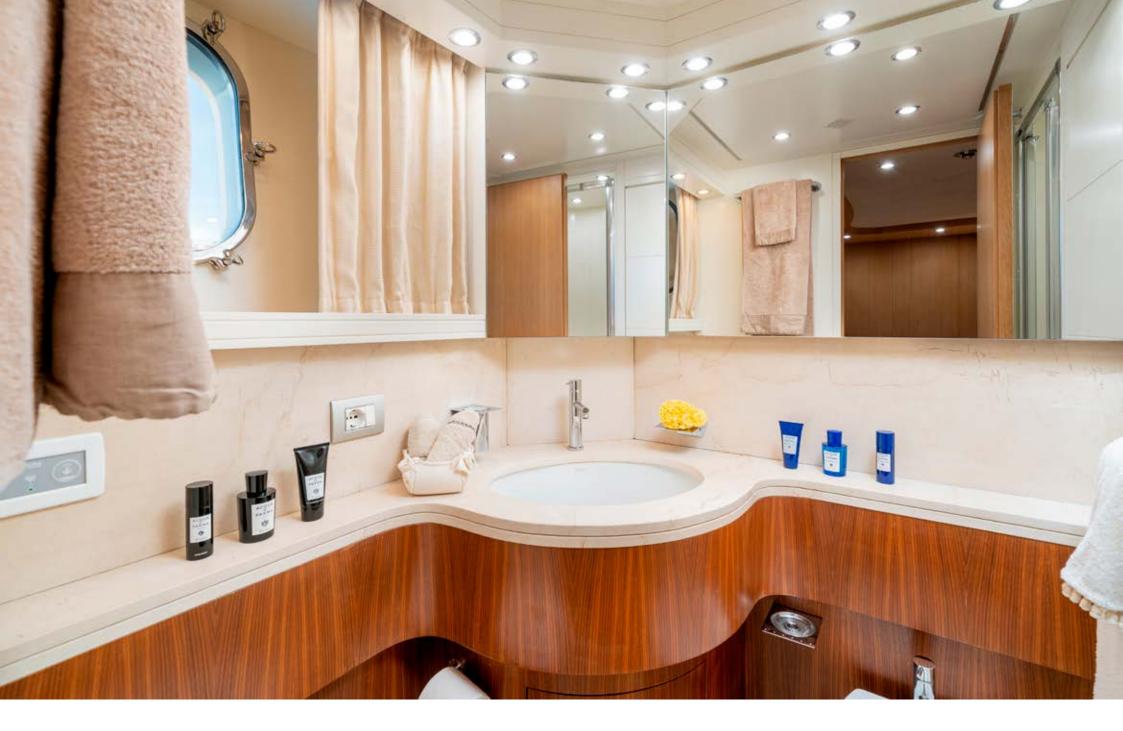

**VIP** CABIN

**VIP** CABIN

VIP CABIN BATHROOM

DOUBLE CABIN

DOUBLE CABIN

DOUBLE CABIN BATHROOM

TWIN CABIN

TWIN CABIN

The aft deck blends almost seamlessly with the interior, the sleek salon is equipped with a large sofa and a dining table, perfect for a lunch during breezy days. MY LIFE can accommodate up to 8 guests in 4 cabins, including 1 Master with king size bed and large bath based amidships, a VIP with queen size bed based forward, 1 double cabin and 1 Twin cabin with separate beds. All cabins are air conditioned, with en-suite facilities and TV SAT.