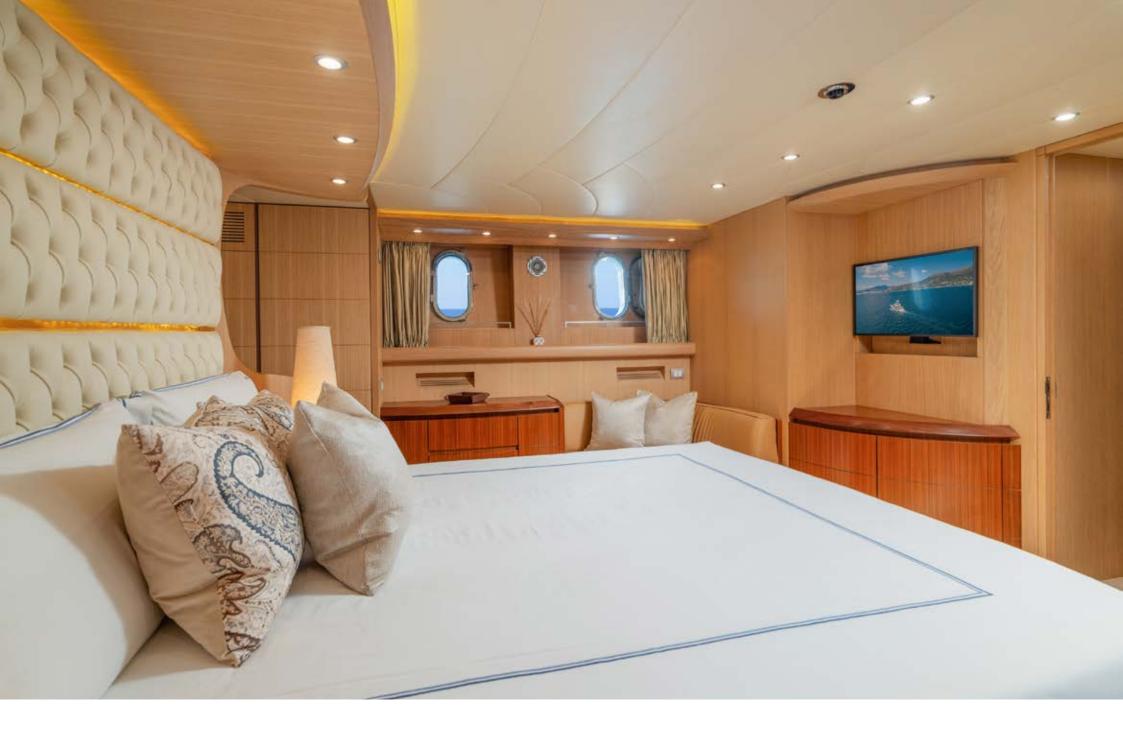

The aft deck blends almost seamlessly with the interior, the sleek salon is equipped with a large sofa and a dining table, perfect for a lunch during breezy days. MY LIFE can accommodate up to 8 guests in 4 cabins, including 1 Master with king size bed and large bath based amidships, a VIP with queen size bed based forward, 1 double cabin and 1 Twin cabin with separate beds. All cabins are air conditioned, with en-suite facilities and TV SAT.