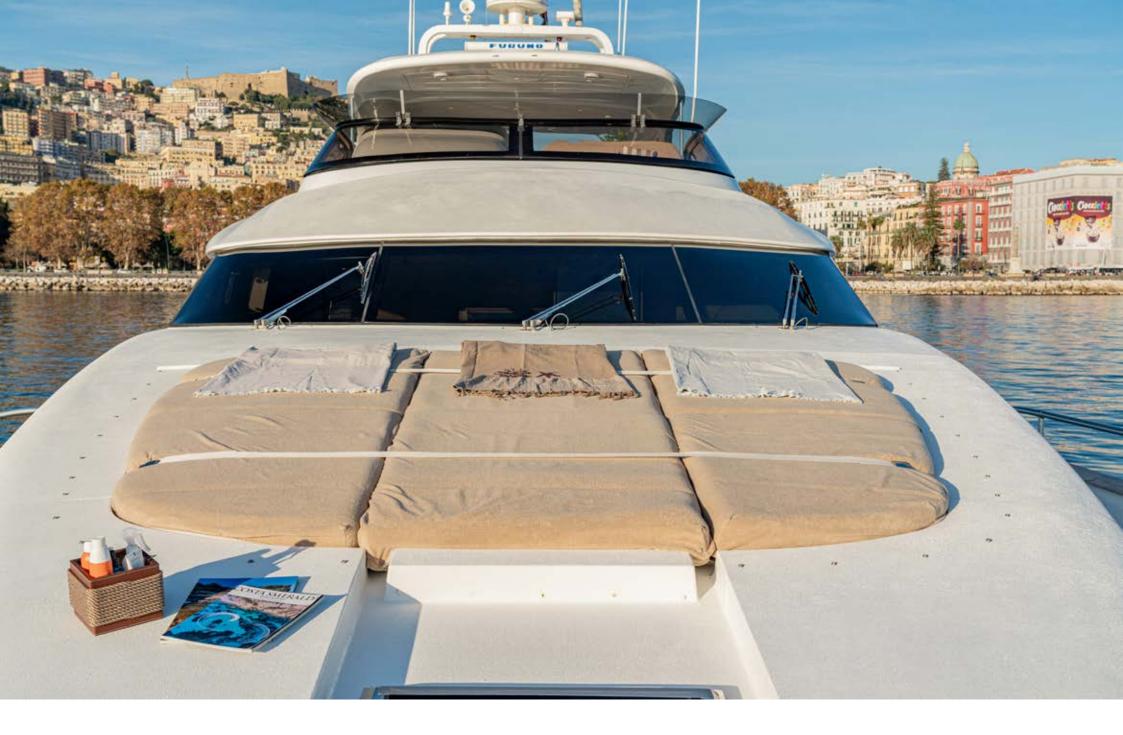

AT ANCHOR

AT ANCHOR

RELAXING AREA | FLYBRIDGE

RELAXING AREA | FLYBRIDGE

Alfresco Dining | Flybridge

Alfresco Dining | Flybridge

Flybridge

Aerial View

This yacht offers spacious outdoor areas: the flybridge boasts a dining table and a large sunbathing areas; at the stern, on the main deck, the cockpit features a dinette with a dining table, while at the bow there is a comfortable solarium. The swim platform can be used for sunbathing and for an easy access to the water.