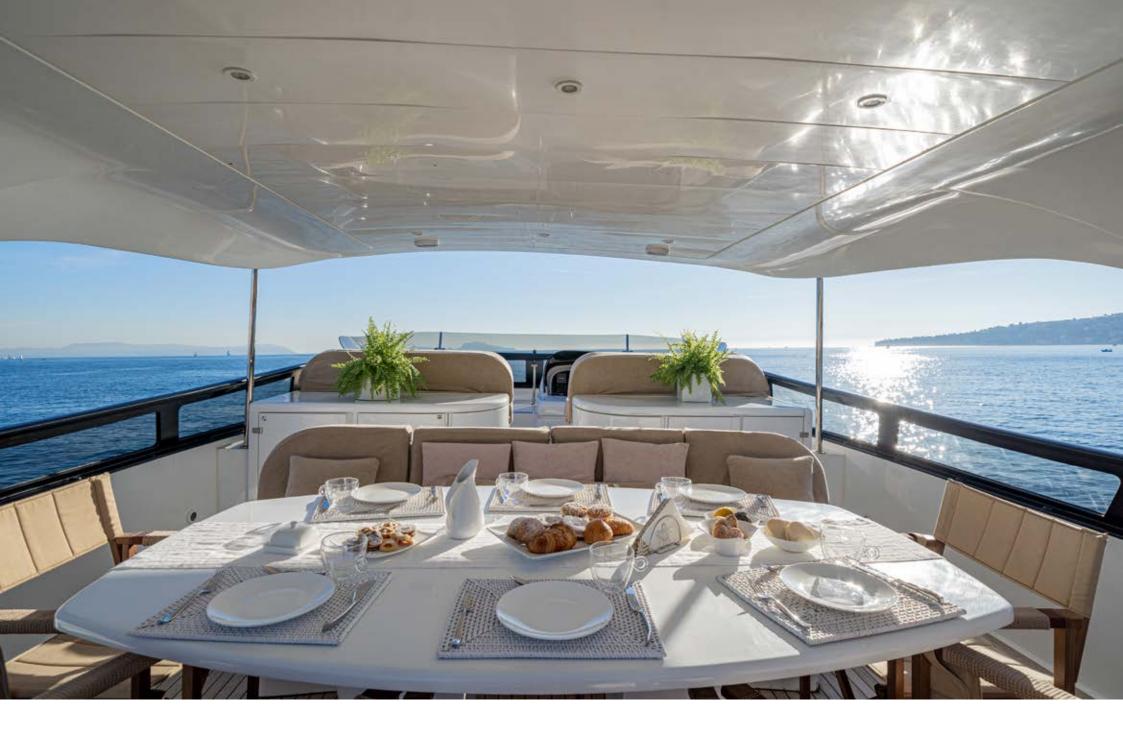

AT ANCHOR

AT ANCHOR

RELAXING AREA | FLYBRIDGE

RELAXING AREA | FLYBRIDGE

Alfresco Dining | Flybridge

Alfresco Dining | Flybridge

Flybridge

Aerial View

This yacht offers spacious outdoor areas: the flybridge boasts a dining table and a large sunbathing areas; at the stern, on the main deck, the cockpit features a dinette with a dining table, while at the bow there is a comfortable solarium. The swim platform can be used for sunbathing and for an easy access to the water.