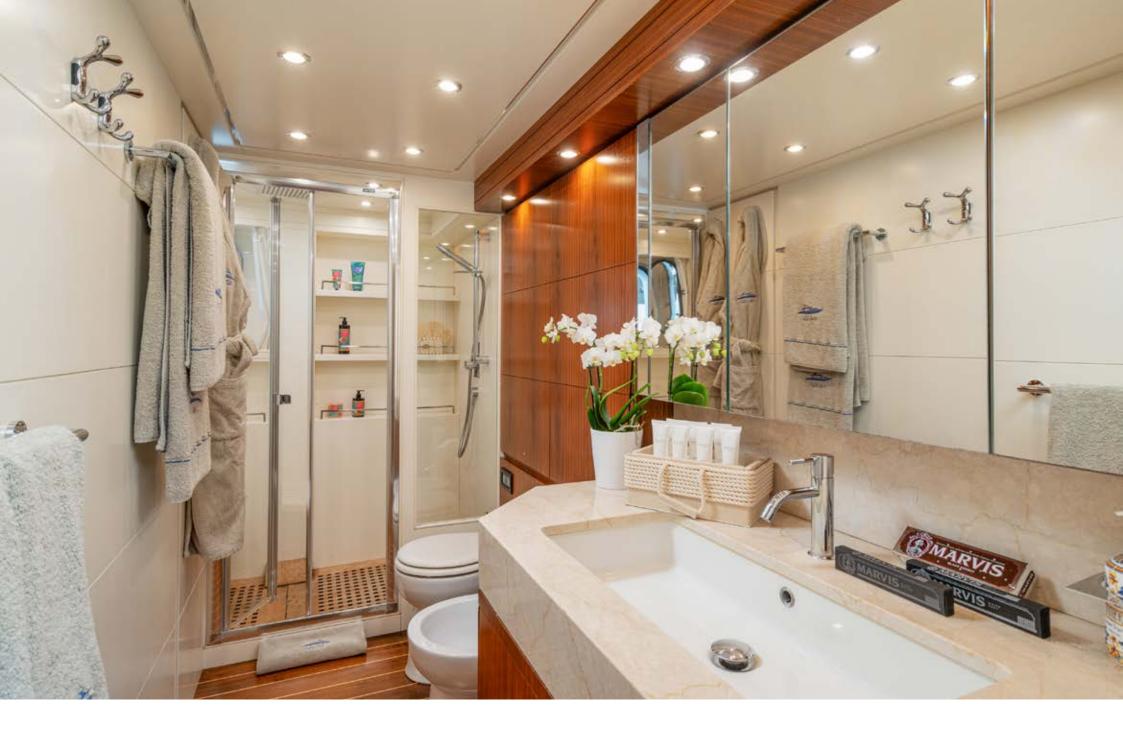

The aft deck blends almost seamlessly with the interior, the sleek salon is equipped with a large sofa and a dining table, perfect for a lunch during breezy days. MY LIFE can accommodate up to 8 guests in 4 cabins, including 1 Master with king size bed and large bath based amidships, a VIP with queen size bed based forward, 1 double cabin and 1 Twin cabin with separate beds. All cabins are air conditioned, with en-suite facilities and TV SAT.