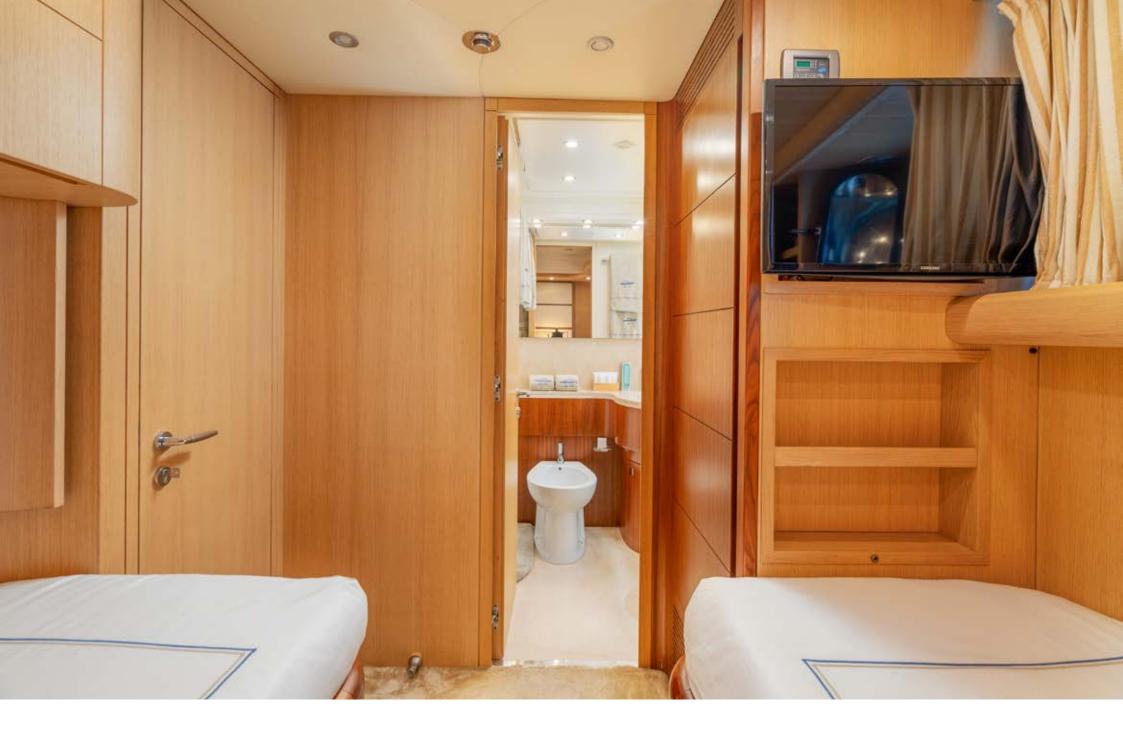

**VIP** CABIN

**VIP** CABIN

VIP CABIN BATHROOM

DOUBLE CABIN

DOUBLE CABIN

DOUBLE CABIN BATHROOM

TWIN CABIN

TWIN CABIN

The aft deck blends almost seamlessly with the interior, the sleek salon is equipped with a large sofa and a dining table, perfect for a lunch during breezy days. MY LIFE can accommodate up to 8 guests in 4 cabins, including 1 Master with king size bed and large bath based amidships, a VIP with queen size bed based forward, 1 double cabin and 1 Twin cabin with separate beds. All cabins are air conditioned, with en-suite facilities and TV SAT.