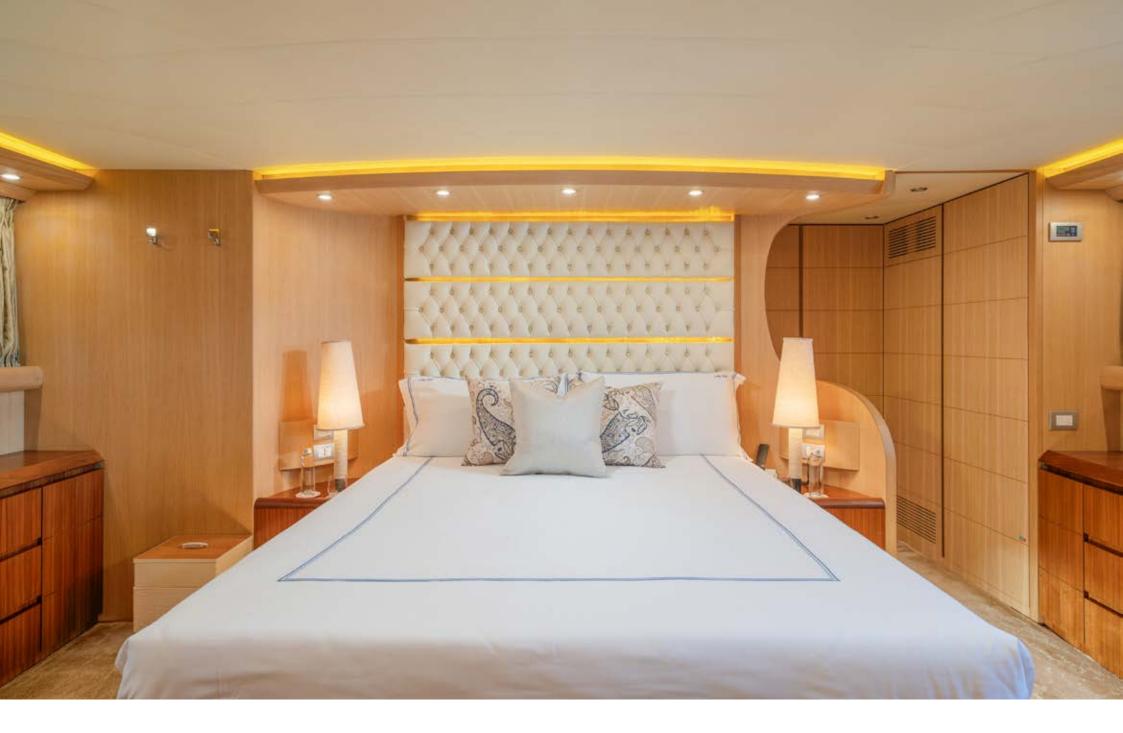

The aft deck blends almost seamlessly with the interior, the sleek salon is equipped with a large sofa and a dining table, perfect for a lunch during breezy days. MY LIFE can accommodate up to 8 guests in 4 cabins, including 1 Master with king size bed and large bath based amidships, a VIP with queen size bed based forward, 1 double cabin and 1 Twin cabin with separate beds. All cabins are air conditioned, with en-suite facilities and TV SAT.