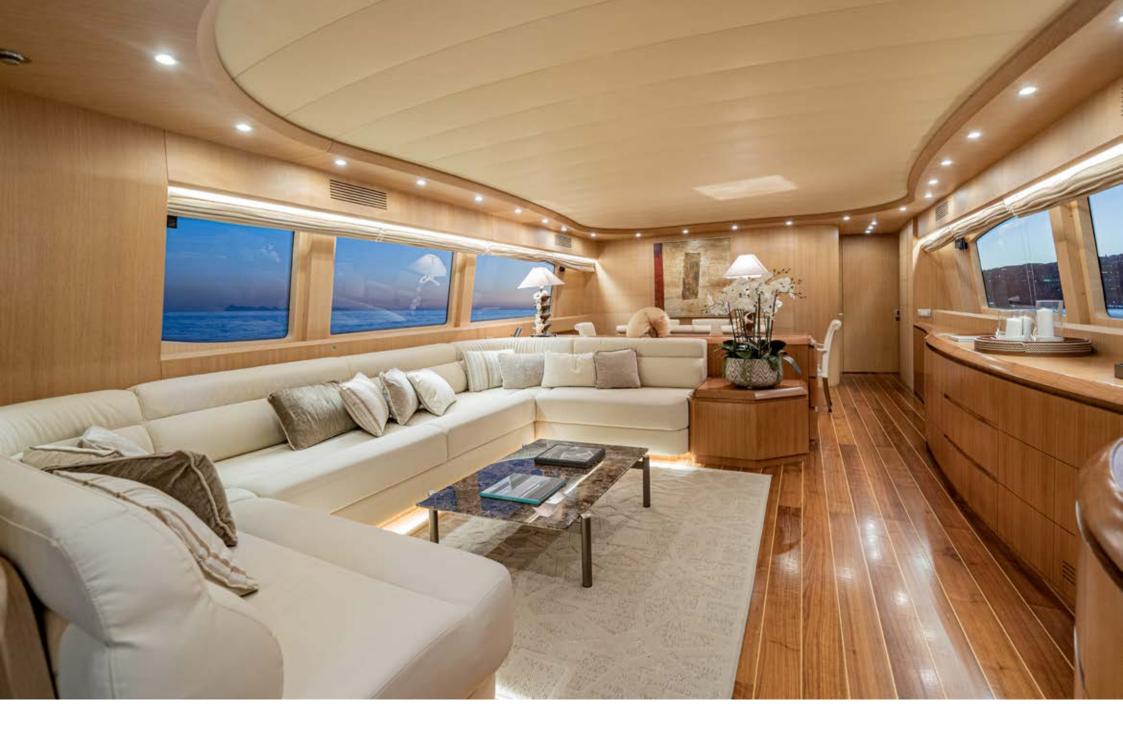

Wheel house | Flybridge

Sunbed | Bow

Alfresco dining | Aft deck

Alfresco dining | Aft deck

Alfresco dining | Aft deck

Sitting Area | Salon

INDOOR DINING TABLE

MASTER CABIN BATHROOM

The aft deck blends almost seamlessly with the interior, the sleek salon is equipped with a large sofa and a dining table, perfect for a lunch during breezy days. MY LIFE can accommodate up to 8 guests in 4 cabins, including 1 Master with king size bed and large bath based amidships, a VIP with queen size bed based forward, 1 double cabin and 1 Twin cabin with separate beds. All cabins are air conditioned, with en-suite facilities and TV SAT.