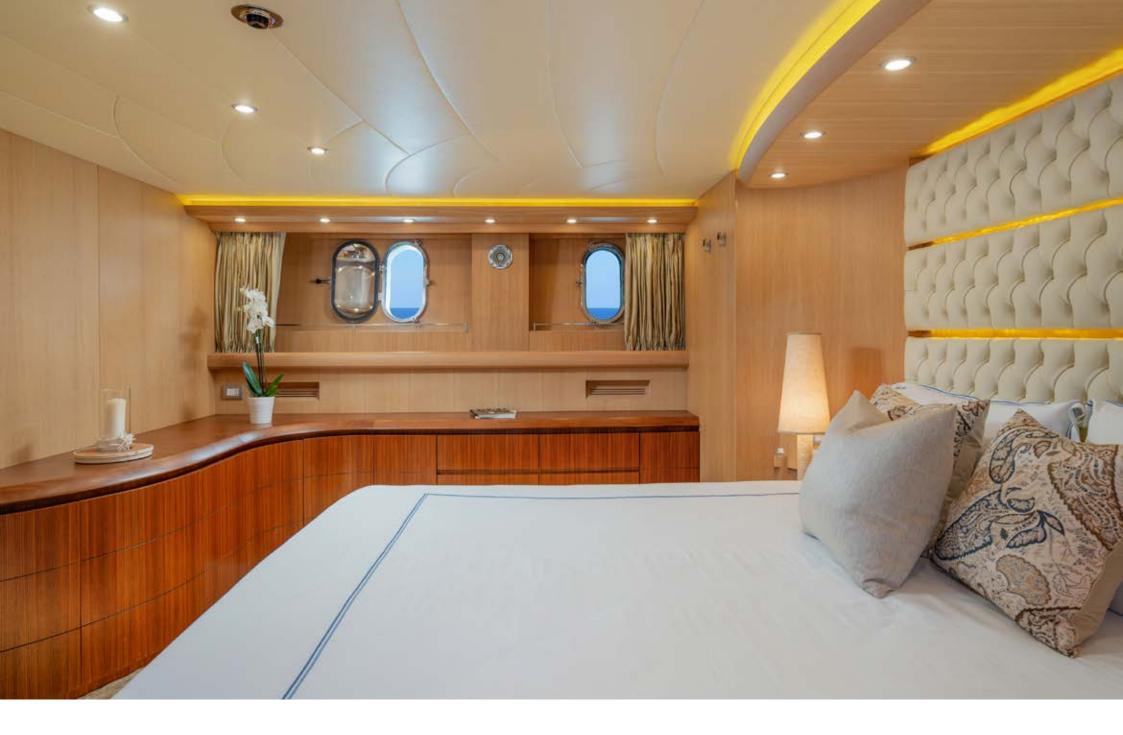

The aft deck blends almost seamlessly with the interior, the sleek salon is equipped with a large sofa and a dining table, perfect for a lunch during breezy days. MY LIFE can accommodate up to 8 guests in 4 cabins, including 1 Master with king size bed and large bath based amidships, a VIP with queen size bed based forward, 1 double cabin and 1 Twin cabin with separate beds. All cabins are air conditioned, with en-suite facilities and TV SAT.