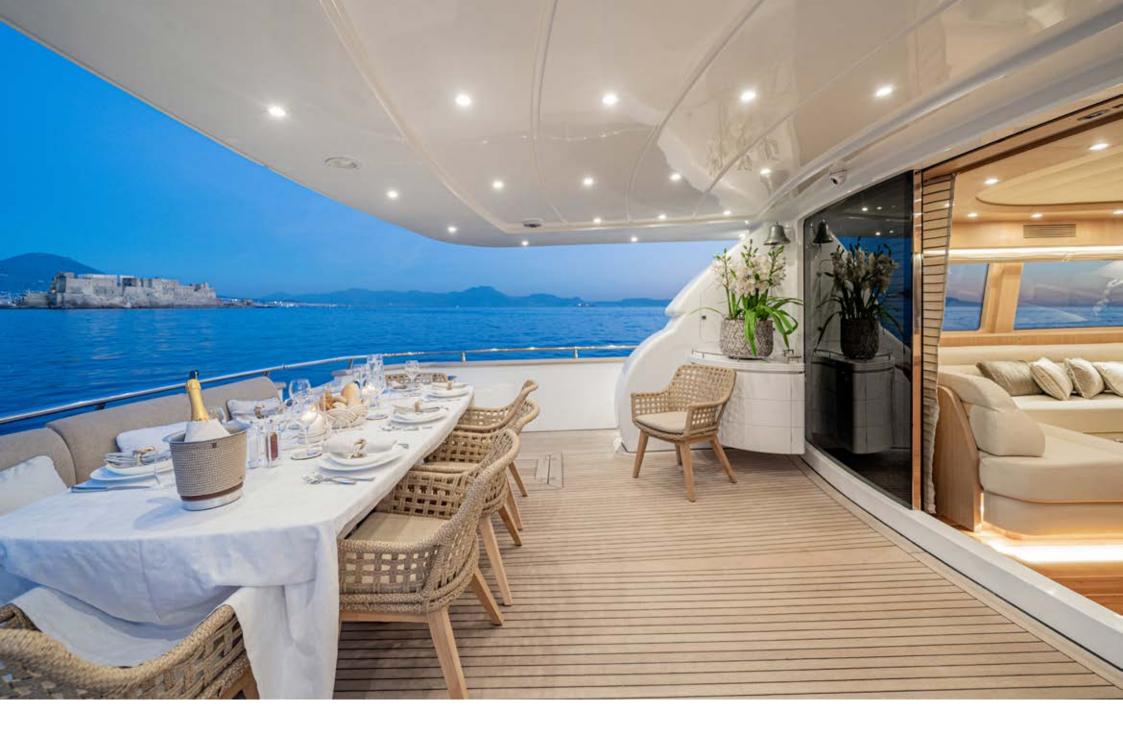

Wheel house | Flybridge

Sunbed | Bow

Alfresco dining | Aft deck

Alfresco dining | Aft deck

Alfresco dining | Aft deck

Sitting Area | Salon

INDOOR DINING TABLE

MASTER CABIN BATHROOM

This yacht offers spacious outdoor areas: the flybridge boasts a dining table and a large sunbathing areas; at the stern, on the main deck, the cockpit features a dinette with a dining table, while at the bow there is a comfortable solarium. The swim platform can be used for sunbathing and for an easy access to the water.