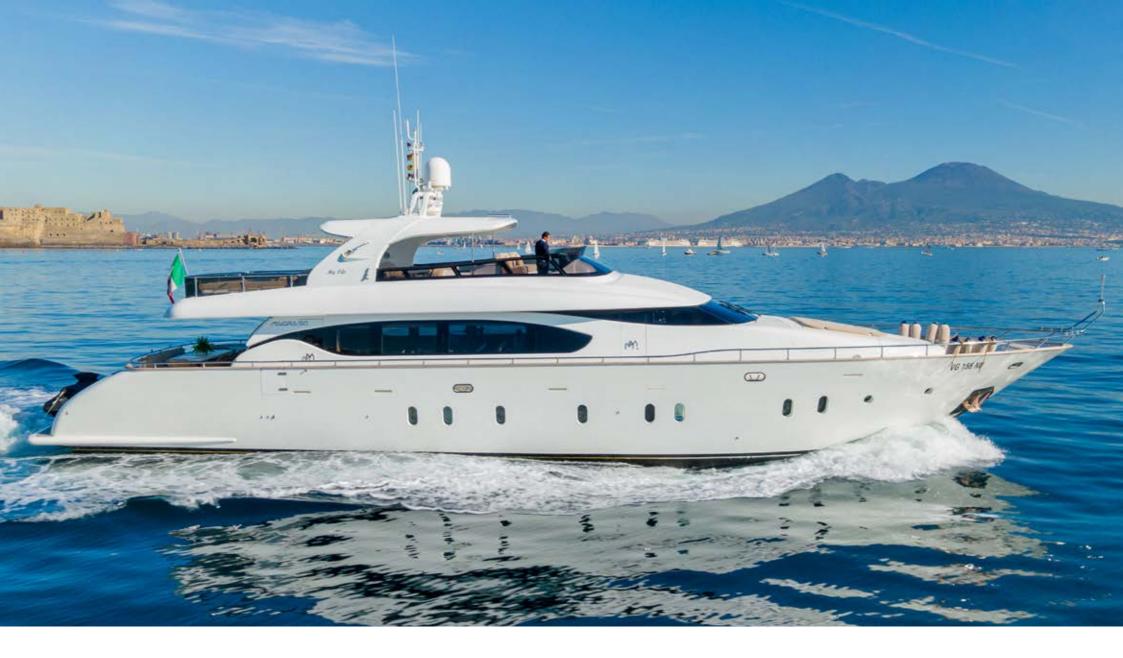

Twin cabin bathroom

DETAILS

The Maiora 90 MY LIFE is one the flagship models of Maiora's yachts range. The vessel was entirely refitted by the current Owner between 2020 and 2021, ever since her delivery she has been kept in immaculate condition by the crew.

This yacht offers spacious outdoor areas: the flybridge boasts a dining table and a large sunbathing areas; at the stern, on the main deck, the cockpit features a dinette with a dining table, while at the bow there is a comfortable solarium. The swim platform can be used for sunbathing and for an easy access to the water.

## **Technical Specifications**

| Lenght            | 27,40 mt                                                                                                                                                                                                          |
|-------------------|-------------------------------------------------------------------------------------------------------------------------------------------------------------------------------------------------------------------|
| Beam              | 6,10 mt                                                                                                                                                                                                           |
| Built             | 2007                                                                                                                                                                                                              |
| Refit             | 2021                                                                                                                                                                                                              |
| Engines           | 2 x MTU 2400 HP                                                                                                                                                                                                   |
| Cruising speed    | 24 Kn                                                                                                                                                                                                             |
| Fuel consumption  | 250 Litres/Hr @15 knots<br>600 Litres/Hr @ 24 Knts                                                                                                                                                                |
| Cabins            | 1 Master, 1 Vip, 1 Double, 1 Twin                                                                                                                                                                                 |
| Guests            | 8 sleeping - 12 cruising                                                                                                                                                                                          |
| Onboard equipment | SAT TV in the salon and each cabin; Bose sound system in the salon.                                                                                                                                               |
| Crew              | Captain + 3                                                                                                                                                                                                       |
| Tender + Toys     | 3,85 m Jet Tender with 130 hp; 1 x Seadoo<br>Sparks 3 seats (license required); 1 x Se-<br>abob F5; 2 x SUP; Snorkeling equipment;<br>Jobe floating Island; Jobe floating Pool 4x4<br>m with anti jellyfish pool; |
| Base port         | Marina di Stabia, Naples                                                                                                                                                                                          |