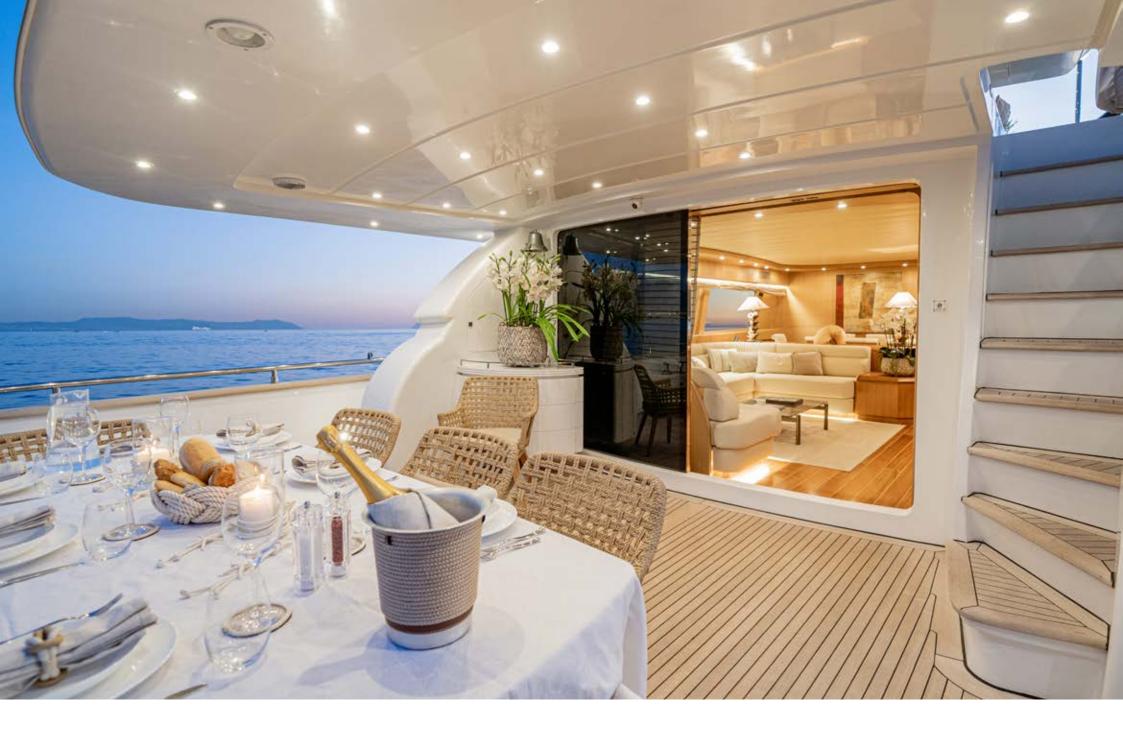

Wheel house | Flybridge

Sunbed | Bow

Alfresco dining | Aft deck

Alfresco dining | Aft deck

Alfresco dining | Aft deck

Sitting Area | Salon

INDOOR DINING TABLE

MASTER CABIN BATHROOM

This yacht offers spacious outdoor areas: the flybridge boasts a dining table and a large sunbathing areas; at the stern, on the main deck, the cockpit features a dinette with a dining table, while at the bow there is a comfortable solarium. The swim platform can be used for sunbathing and for an easy access to the water.

The aft deck blends almost seamlessly with the interior, the sleek salon is equipped with a large sofa and a dining table, perfect for a lunch during breezy days. MY LIFE can accommodate up to 8 guests in 4 cabins, including 1 Master with king size bed and large bath based amidships, a VIP with queen size bed based forward, 1 double cabin and 1 Twin cabin with separate beds. All cabins are air conditioned, with en-suite facilities and TV SAT.