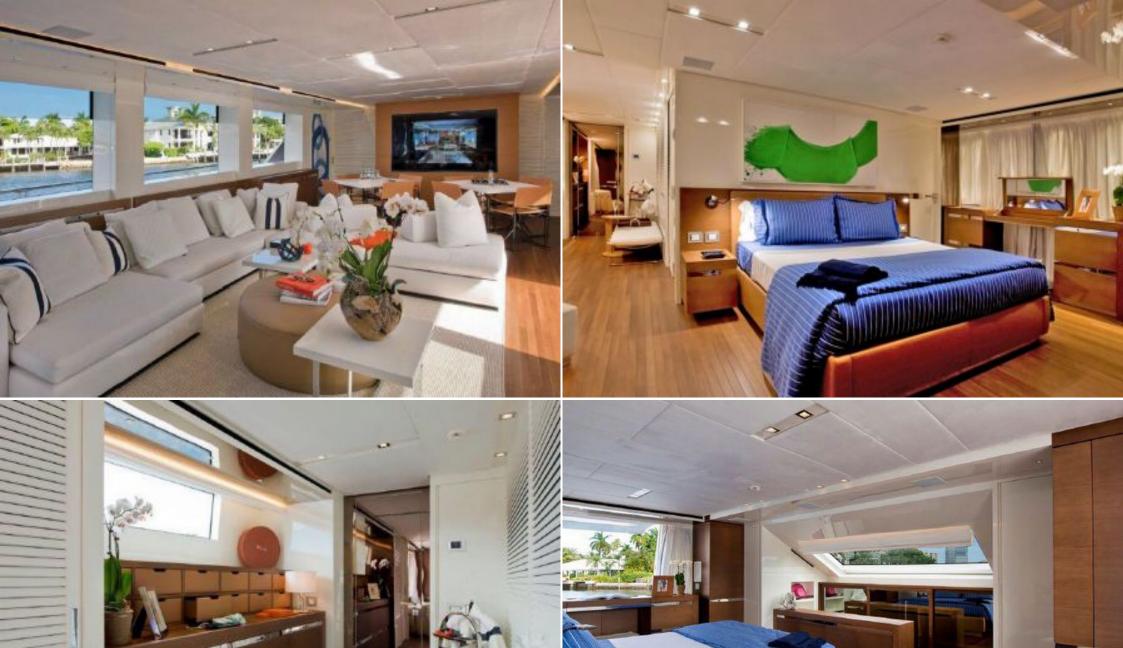

## Accommodation

Morning Star's interior configuration has been designed to comfortably accommodate up to 10 guests overnight in 5 cabins, comprising a master suite, 2 dou,...