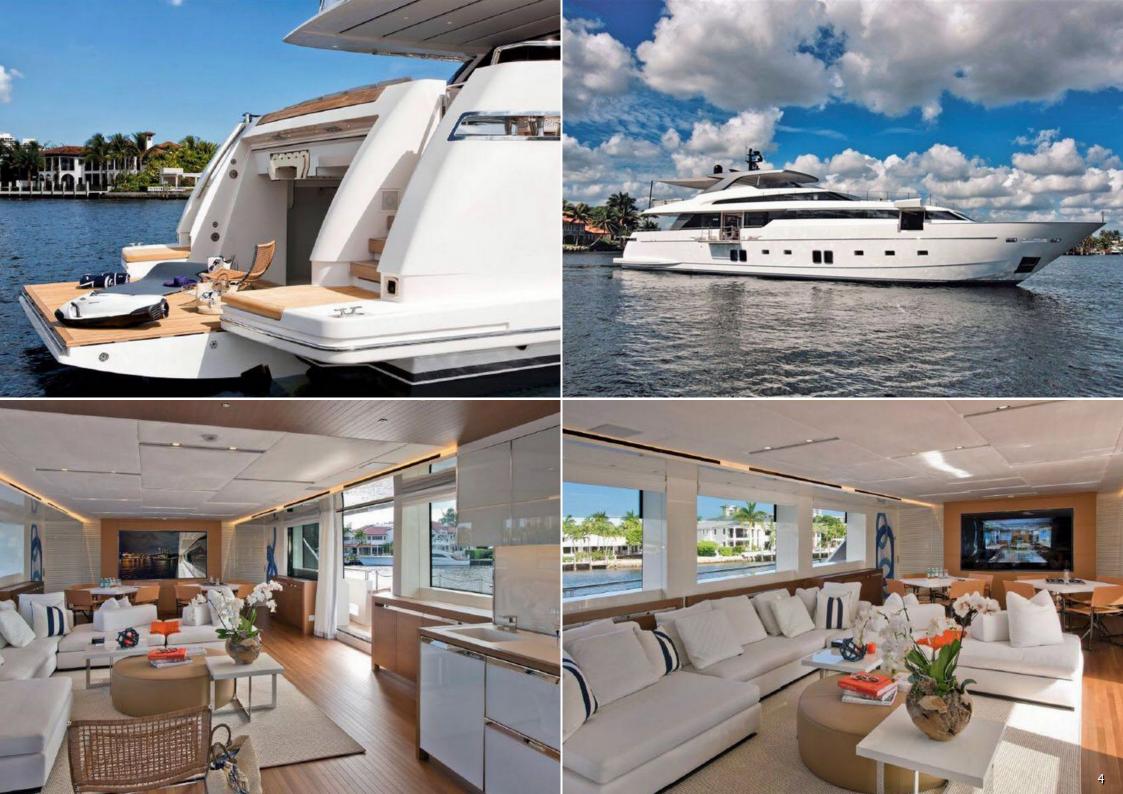

## Sanlorenzo SI 118 / 2018

The 37M SL118 motor yacht motor yacht 'Morning Star' was built by Sanlorenzo in Italy at their Ameglia shipyard, she was delivered to her owner in 2018.