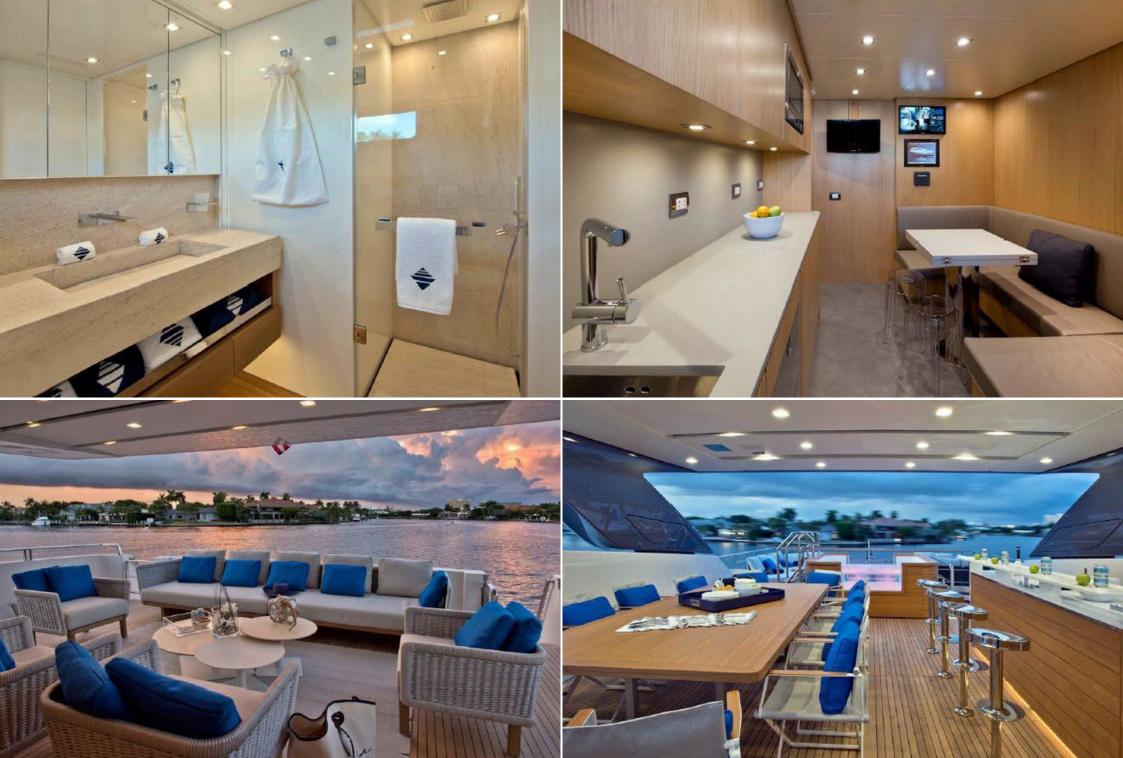

## Accommodation

Morning Star's interior configuration has been designed to comfortably accommodate up to 10 guests overnight in 5 cabins, comprising a master suite, 2 dou,...