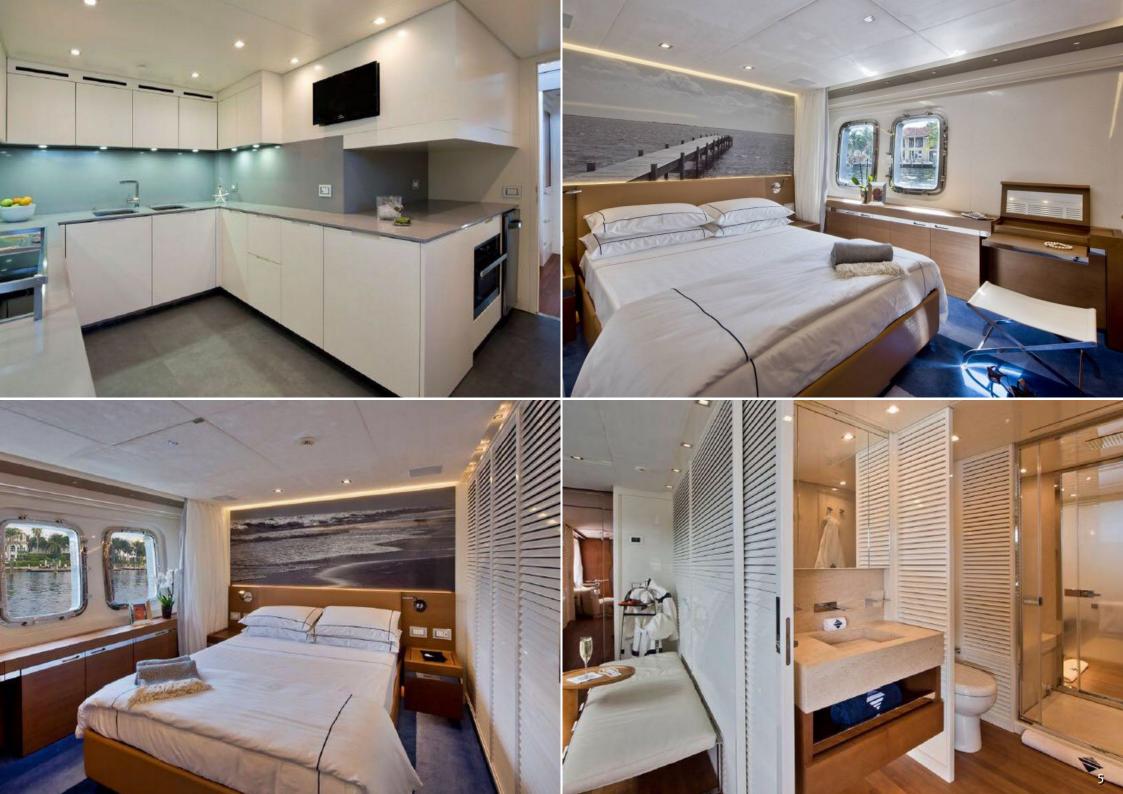

## Accommodation

Morning Star's interior configuration has been designed to comfortably accommodate up to 10 guests overnight in 5 cabins, comprising a master suite, 2 dou,...