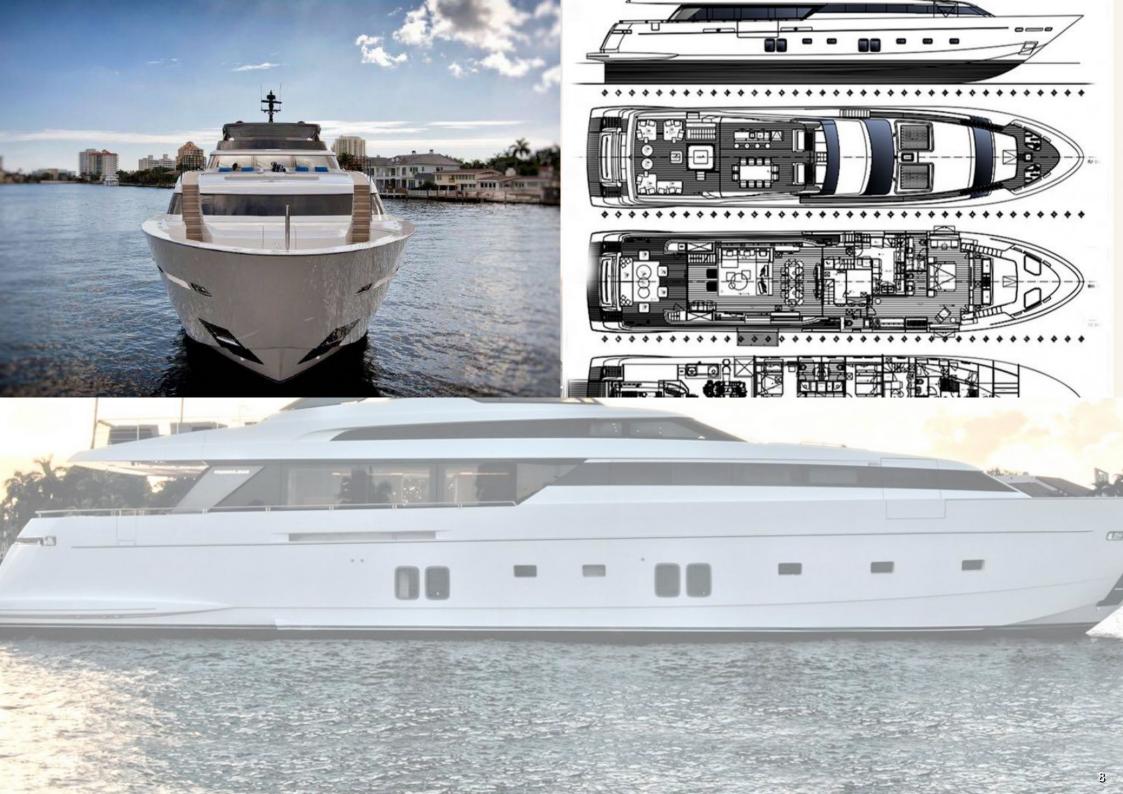

## Sanlorenzo SI 118 / 2018

The 37M SL118 motor yacht motor yacht 'Morning Star' was built by Sanlorenzo in Italy at their Ameglia shipyard, she was delivered to her owner in 2018.

## Accommodation

Morning Star's interior configuration has been designed to comfortably accommodate up to 10 guests overnight in 5 cabins, comprising a master suite, 2 dou,...