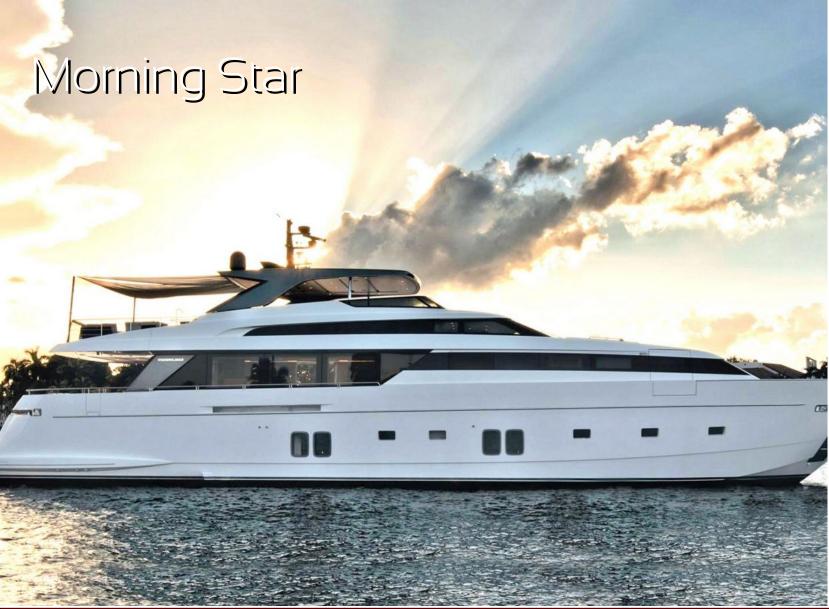

## Sanlorenzo SI 118 / 2018

The 37M SL118 motor yacht motor yacht 'Morning Star' was built by Sanlorenzo in Italy at their Ameglia shipyard, she was delivered to her owner in 2018.

## **SPECIFICATIONS**

**BOAT NAME GUEST CAPACITY** MAIN ENGINES AIR CONDITIONING AVER. FUEL CONS.

MAX FUEL CONS.

**Morning Star** 10 PAX Mtu (16V 2000 M94) 2

yes

**BUILD REFIT BASE PORT** 

LOA BEAM

**AVERAGE SPEED MAXIMUM SPEED**  2018 Bodrum

37 MT / 121'5" FT

7.60 MT 23 KNOTS

27 KNOTS