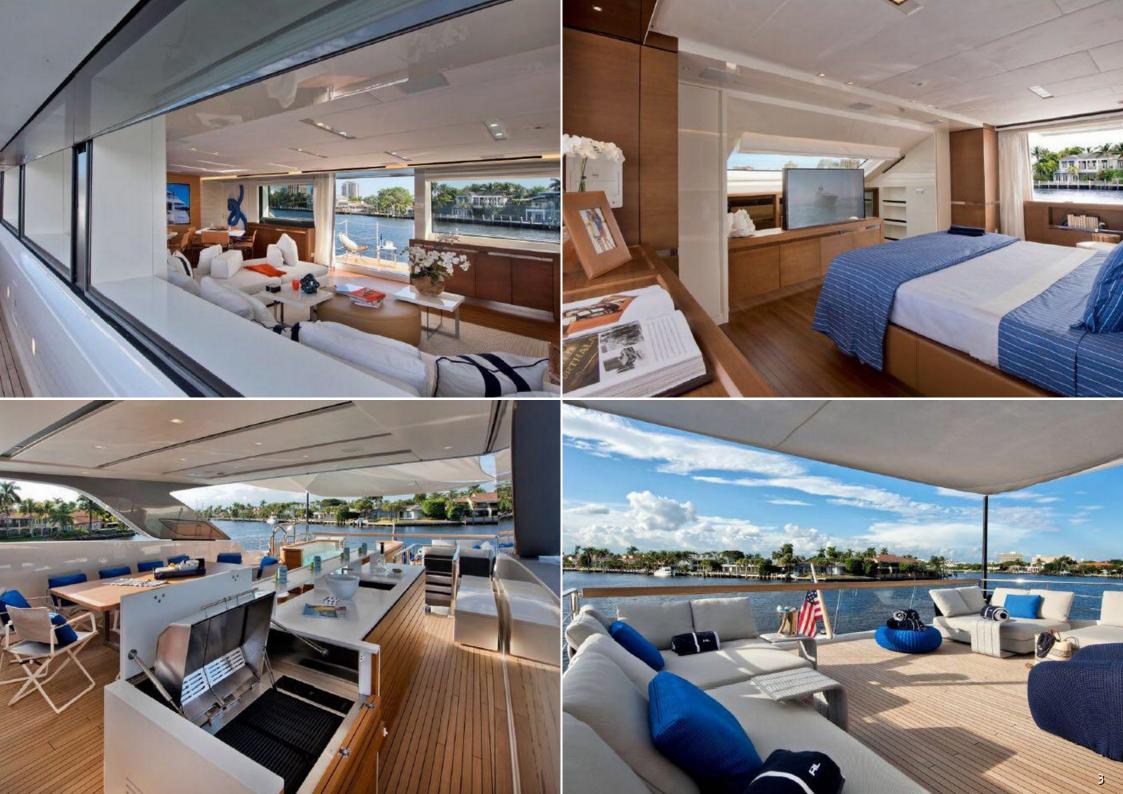

## Accommodation

Morning Star's interior configuration has been designed to comfortably accommodate up to 10 guests overnight in 5 cabins, comprising a master suite, 2 dou,...