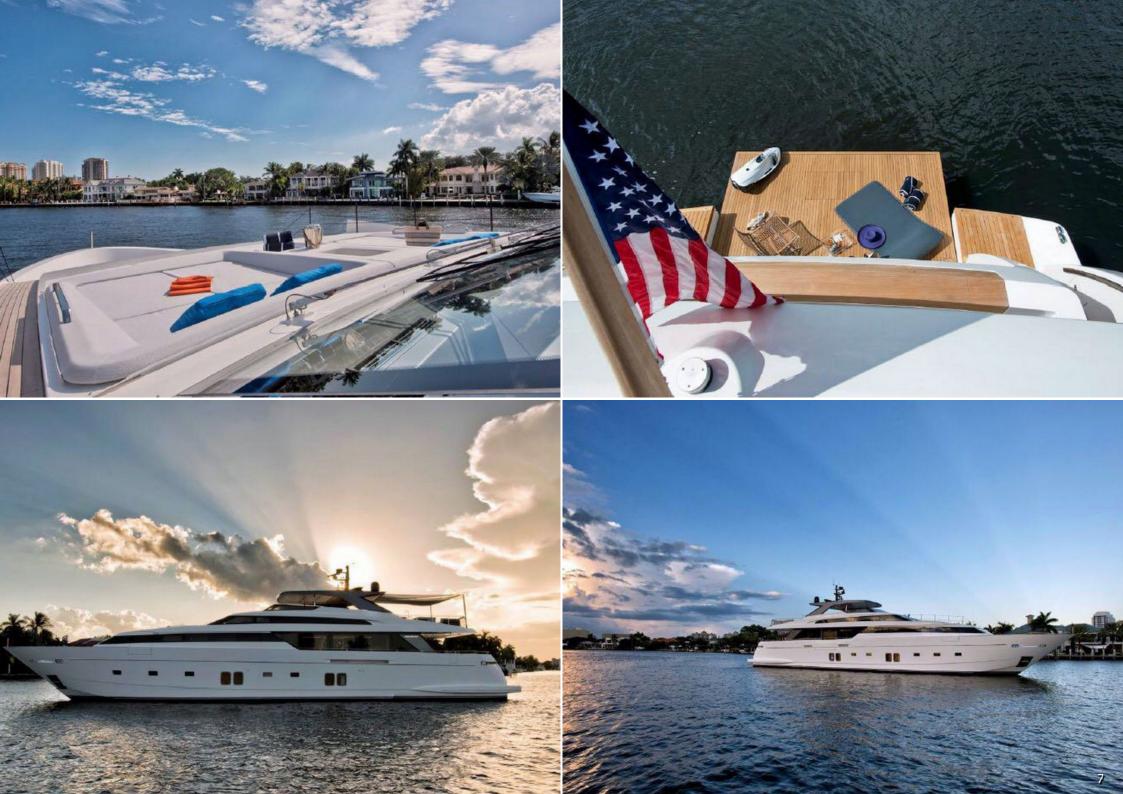

## Sanlorenzo SI 118 / 2018

The 37M SL118 motor yacht motor yacht 'Morning Star' was built by Sanlorenzo in Italy at their Ameglia shipyard, she was delivered to her owner in 2018.