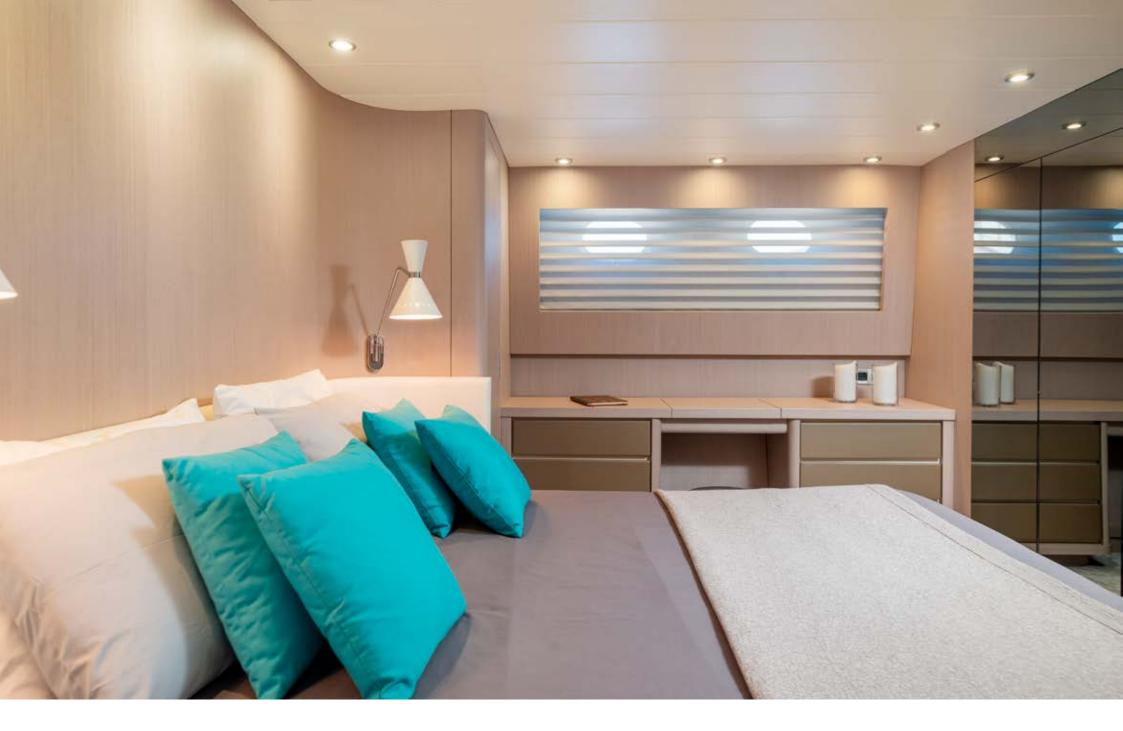

The Canados 86 Minou has 4 comfortable guest cabins to accommodate up to 10 persons. The yacht has a Master cabin with king size bed and a walk-in wardrobe; a VIP cabin with queen size bed and two guest cabins with separate beds and a pullman bed. All cabins offer suite with shower and Sky TV.