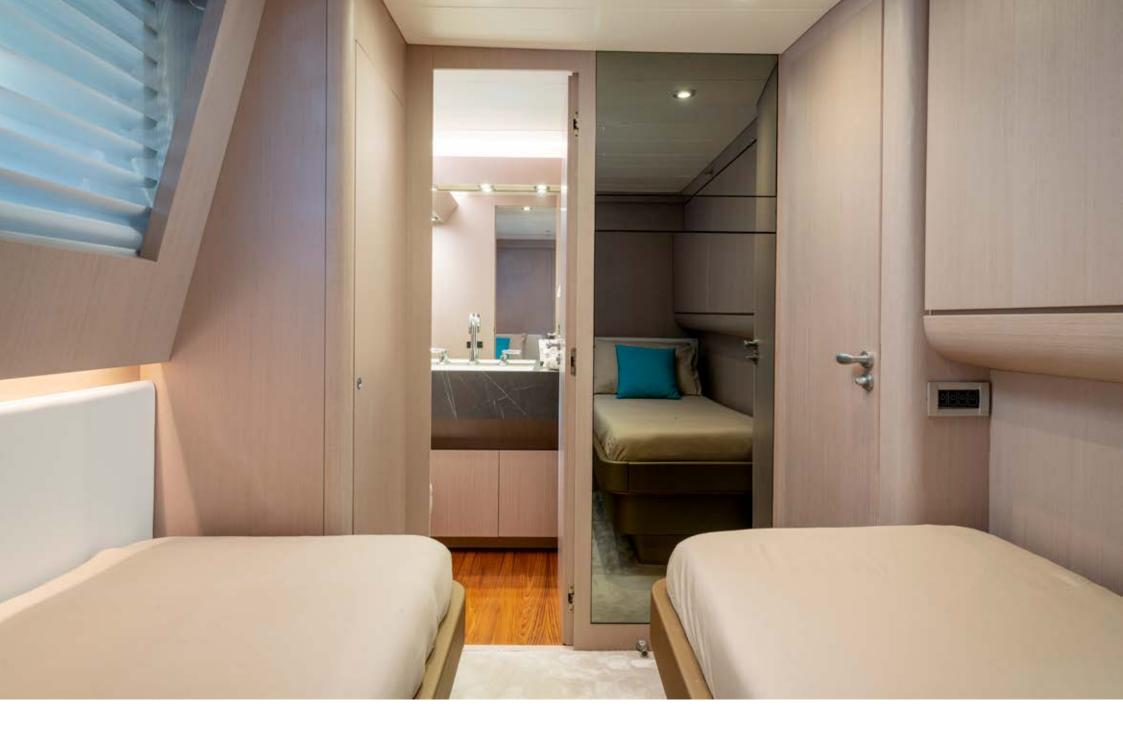

The Canados 86 Minou has 4 comfortable guest cabins to accommodate up to 10 persons. The yacht has a Master cabin with king size bed and a walk-in wardrobe; a VIP cabin with queen size bed and two guest cabins with separate beds and a pullman bed. All cabins offer suite with shower and Sky TV.