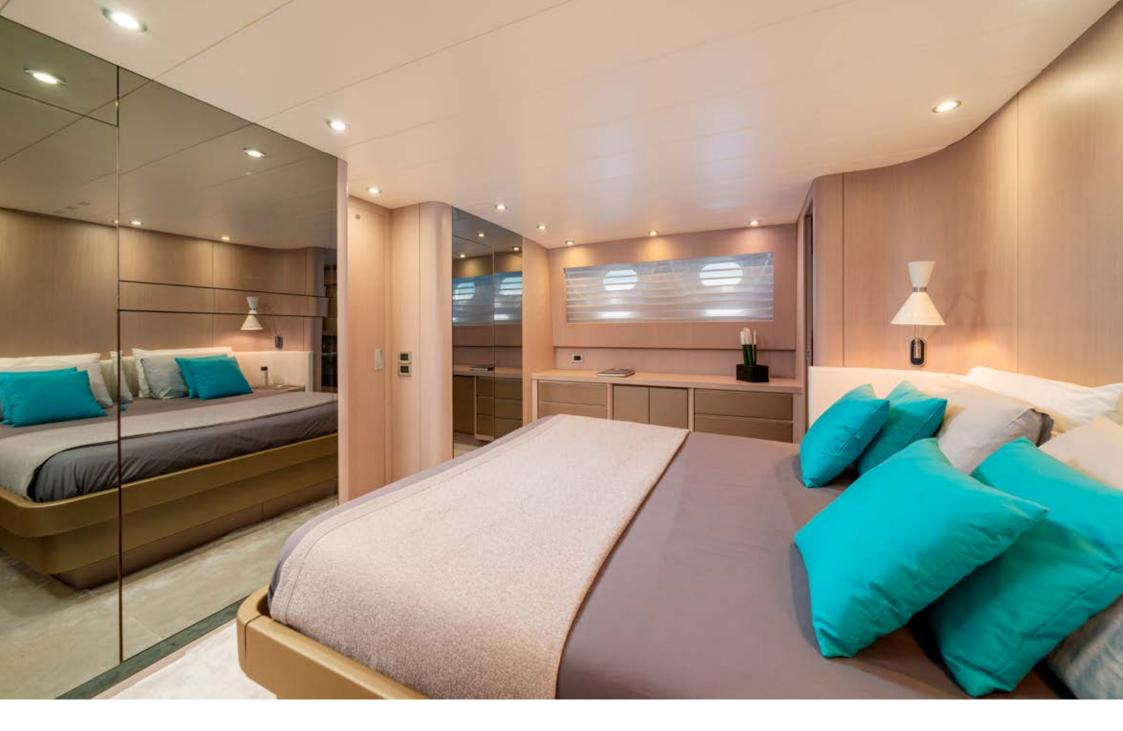

The Canados 86 Minou has 4 comfortable guest cabins to accommodate up to 10 persons. The yacht has a Master cabin with king size bed and a walk-in wardrobe; a VIP cabin with queen size bed and two guest cabins with separate beds and a pullman bed. All cabins offer suite with shower and Sky TV.