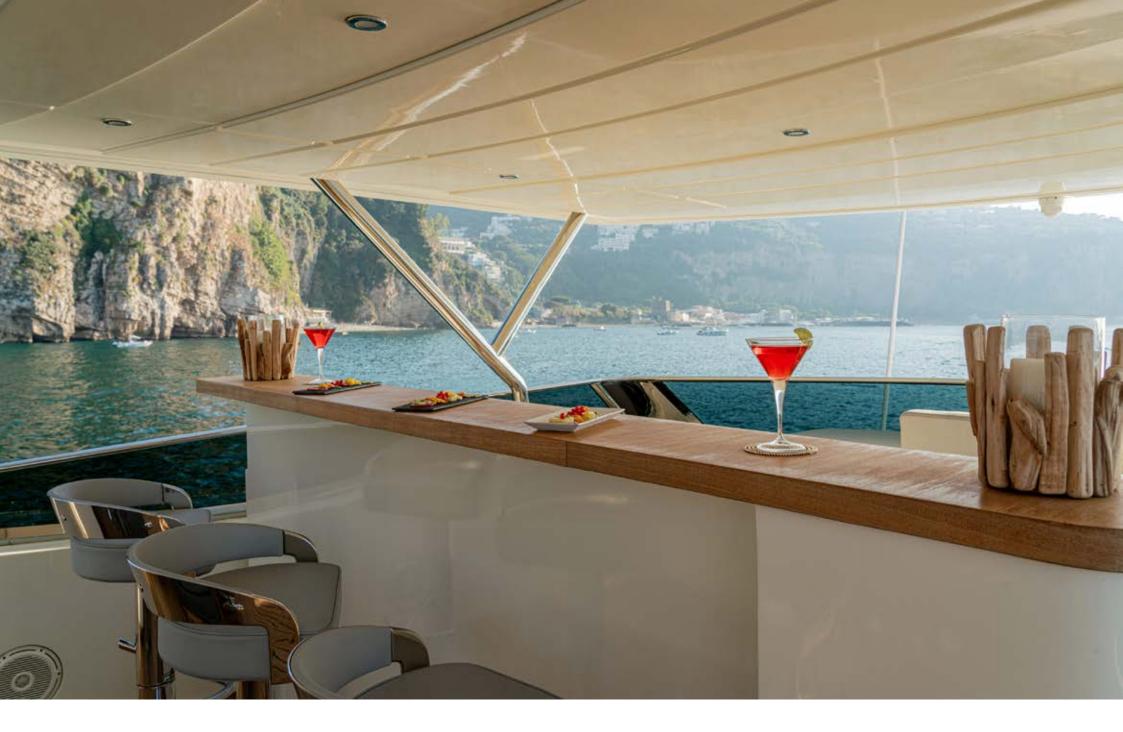

The cockpit equipped a table with 10 seats where you can sit comfortably for lunch or dinner; flybridge, instead, has two tables that can be joined into one so it can receive many guests; a large and comfortable couch and a sundeck for two people complete the furnishing. On the bow, then, there is a second sunbathing place for a relaxing respite that can host up to 4 persons. The hall stands out, as the rest of the vessel, for the essential lines and minimal and highly neat design.