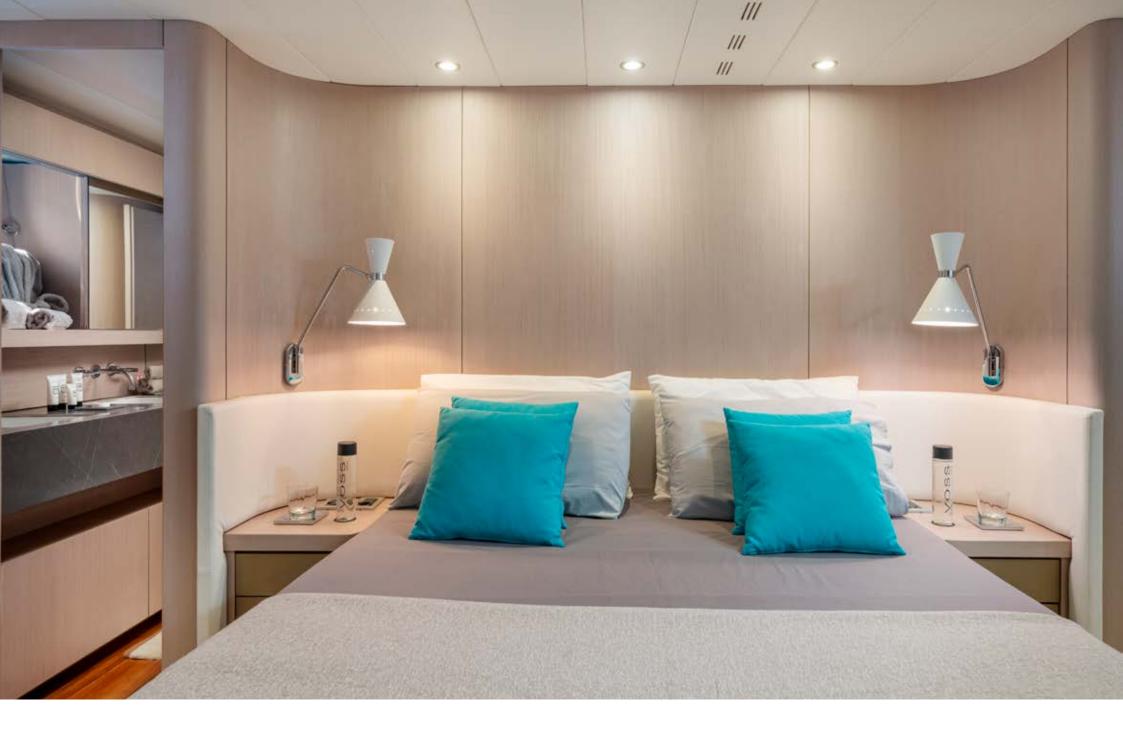

The Canados 86 Minou has 4 comfortable guest cabins to accommodate up to 10 persons. The yacht has a Master cabin with king size bed and a walk-in wardrobe; a VIP cabin with queen size bed and two guest cabins with separate beds and a pullman bed. All cabins offer suite with shower and Sky TV.