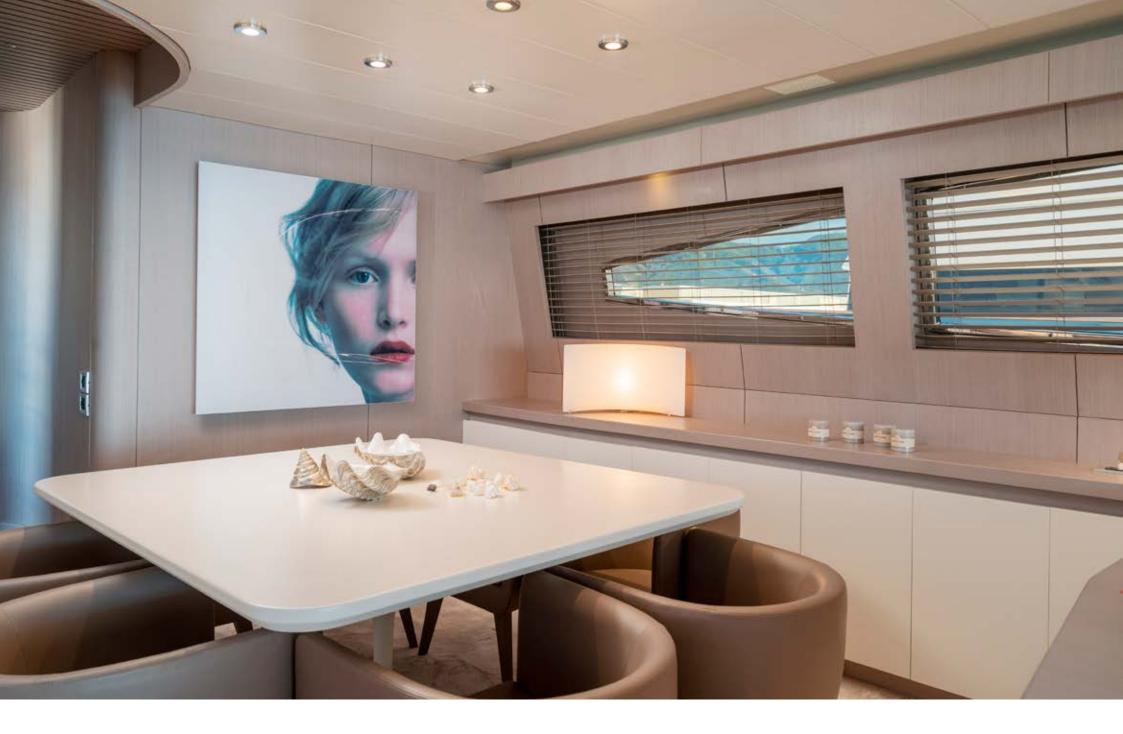

The cockpit equipped a table with 10 seats where you can sit comfortably for lunch or dinner; flybridge, instead, has two tables that can be joined into one so it can receive many guests; a large and comfortable couch and a sundeck for two people complete the furnishing. On the bow, then, there is a second sunbathing place for a relaxing respite that can host up to 4 persons. The hall stands out, as the rest of the vessel, for the essential lines and minimal and highly neat design.