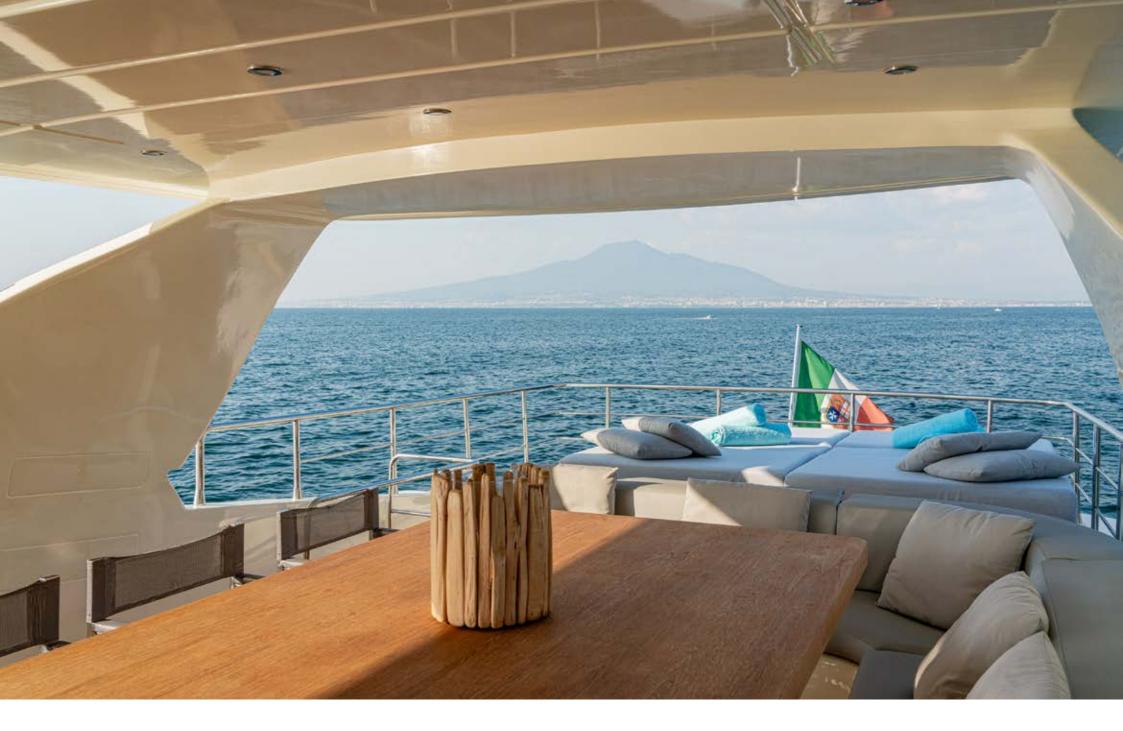

The cockpit equipped a table with 10 seats where you can sit comfortably for lunch or dinner; flybridge, instead, has two tables that can be joined into one so it can receive many guests; a large and comfortable couch and a sundeck for two people complete the furnishing. On the bow, then, there is a second sunbathing place for a relaxing respite that can host up to 4 persons. The hall stands out, as the rest of the vessel, for the essential lines and minimal and highly neat design.