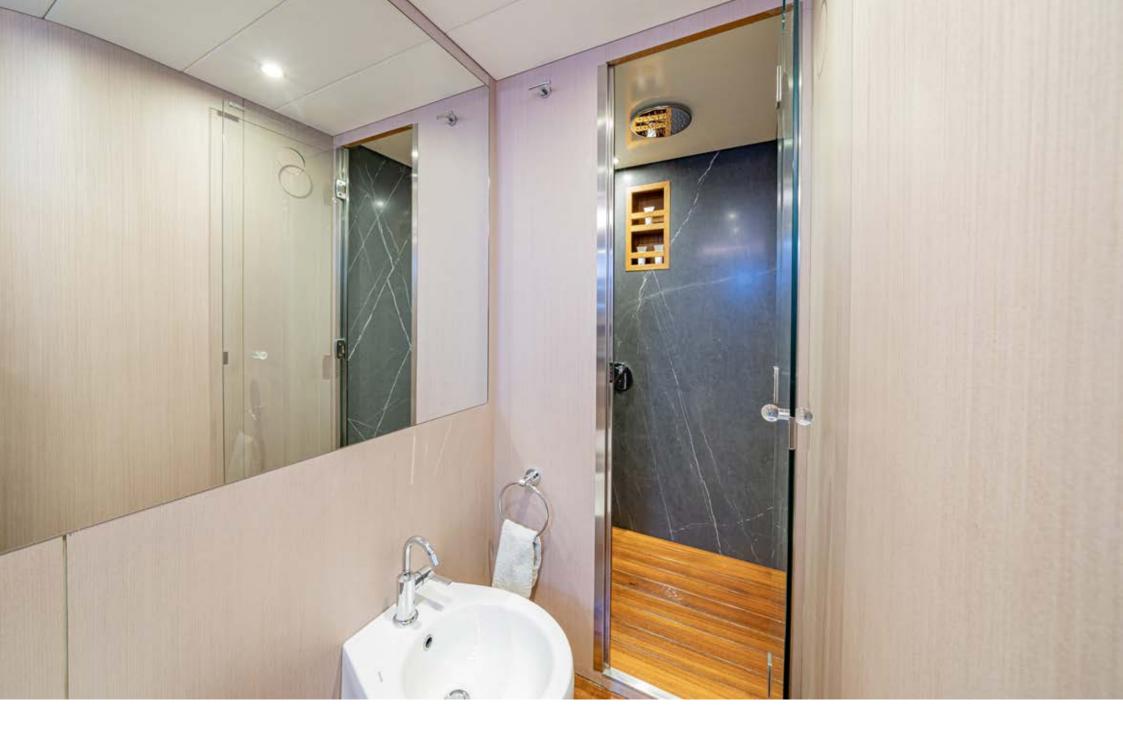

The Canados 86 Minou has 4 comfortable guest cabins to accommodate up to 10 persons. The yacht has a Master cabin with king size bed and a walk-in wardrobe; a VIP cabin with queen size bed and two guest cabins with separate beds and a pullman bed. All cabins offer suite with shower and Sky TV.