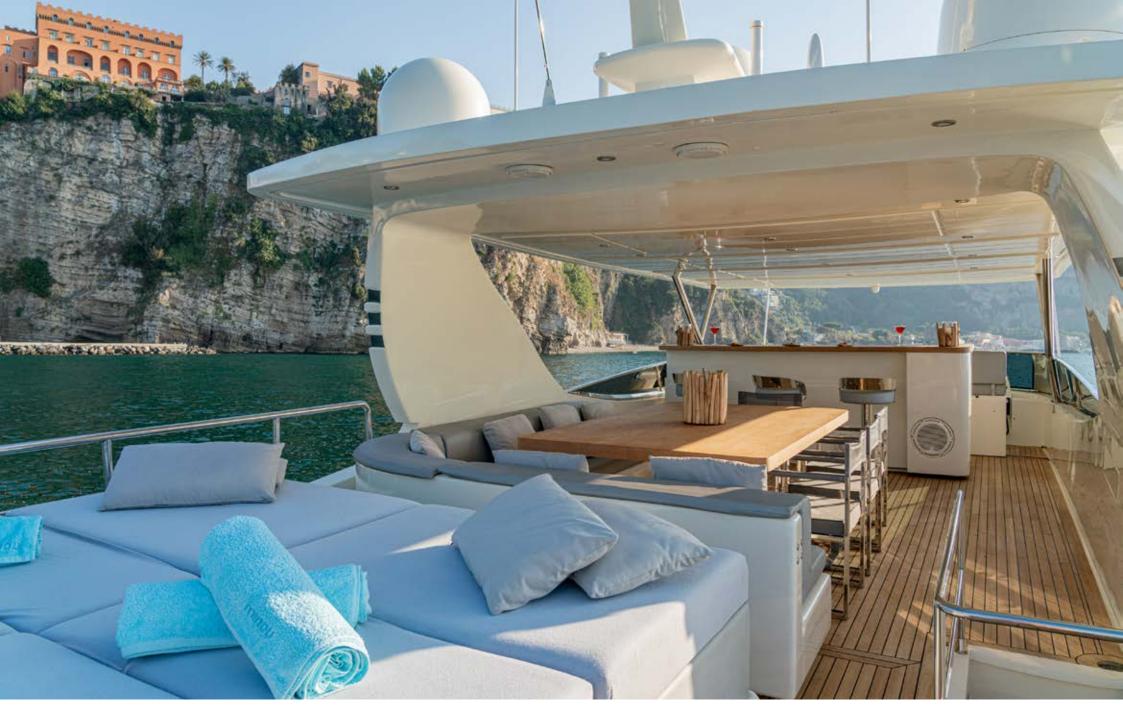

The cockpit equipped a table with 10 seats where you can sit comfortably for lunch or dinner; flybridge, instead, has two tables that can be joined into one so it can receive many guests; a large and comfortable couch and a sundeck for two people complete the furnishing. On the bow, then, there is a second sunbathing place for a relaxing respite that can host up to 4 persons. The hall stands out, as the rest of the vessel, for the essential lines and minimal and highly neat design.