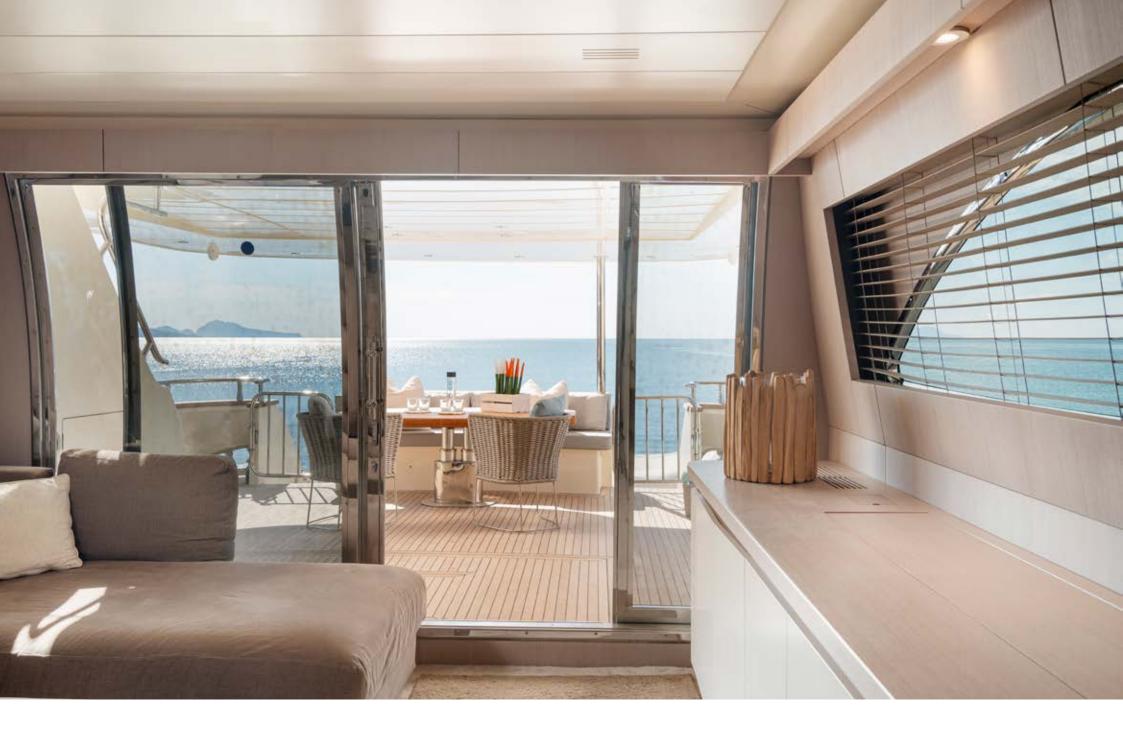

The cockpit equipped a table with 10 seats where you can sit comfortably for lunch or dinner; flybridge, instead, has two tables that can be joined into one so it can receive many guests; a large and comfortable couch and a sundeck for two people complete the furnishing. On the bow, then, there is a second sunbathing place for a relaxing respite that can host up to 4 persons. The hall stands out, as the rest of the vessel, for the essential lines and minimal and highly neat design.