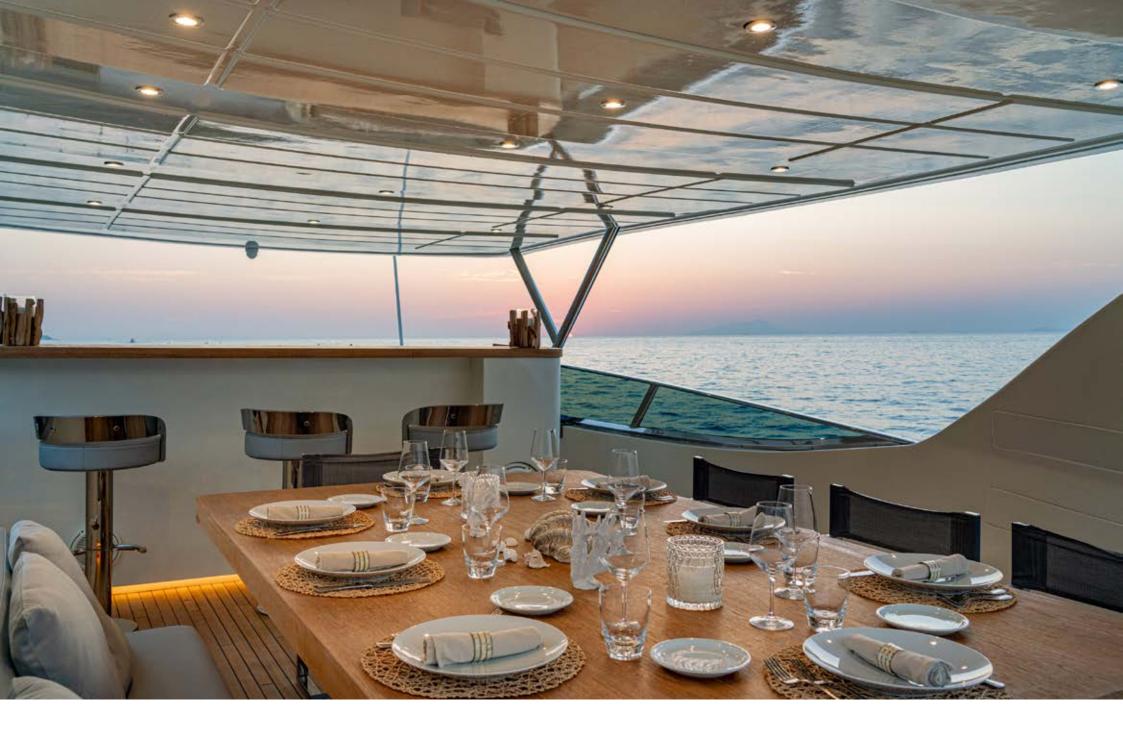

The cockpit equipped a table with 10 seats where you can sit comfortably for lunch or dinner; flybridge, instead, has two tables that can be joined into one so it can receive many guests; a large and comfortable couch and a sundeck for two people complete the furnishing. On the bow, then, there is a second sunbathing place for a relaxing respite that can host up to 4 persons. The hall stands out, as the rest of the vessel, for the essential lines and minimal and highly neat design.