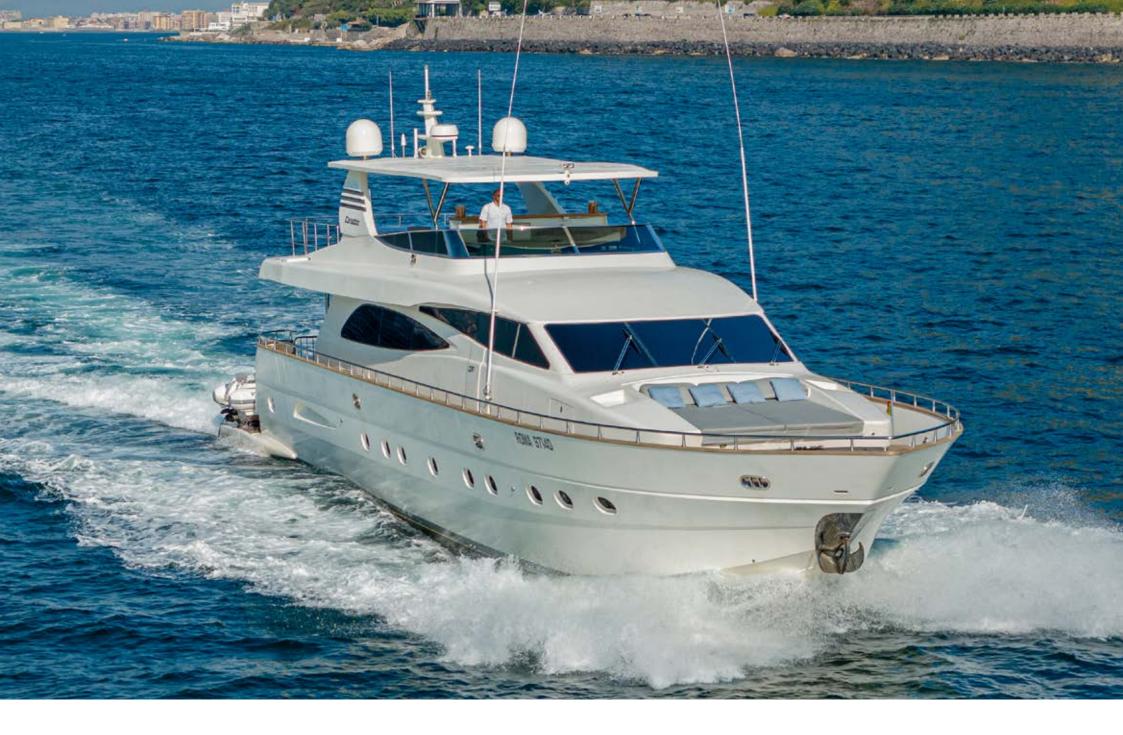

**FLYBRIDGE** 

MINOU | CANADOS 86 SWIMMING PLATFORM

Space and comfort certainly don't lack on the Canados 86 Minou. With interiors designed by the renowned designer Achille Salvagni, the yacht has elegant and wide environments for its category.

MINOU | CANADOS 86