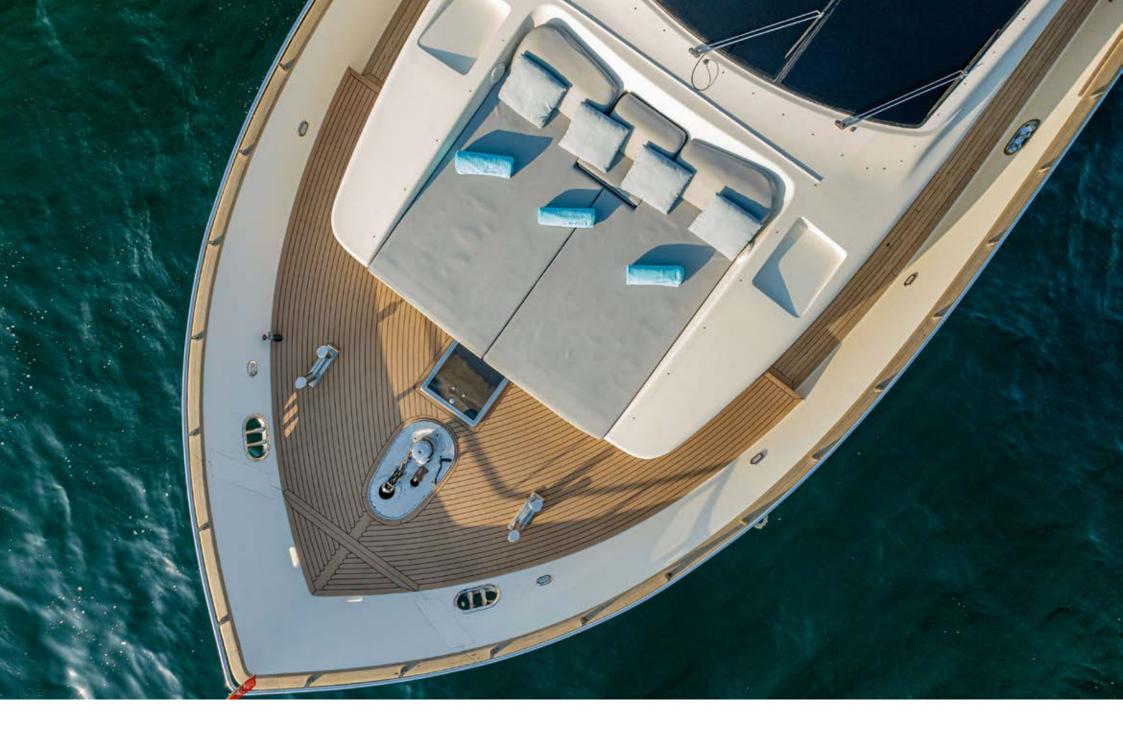

The cockpit equipped a table with 10 seats where you can sit comfortably for lunch or dinner; flybridge, instead, has two tables that can be joined into one so it can receive many guests; a large and comfortable couch and a sundeck for two people complete the furnishing. On the bow, then, there is a second sunbathing place for a relaxing respite that can host up to 4 persons. The hall stands out, as the rest of the vessel, for the essential lines and minimal and highly neat design.