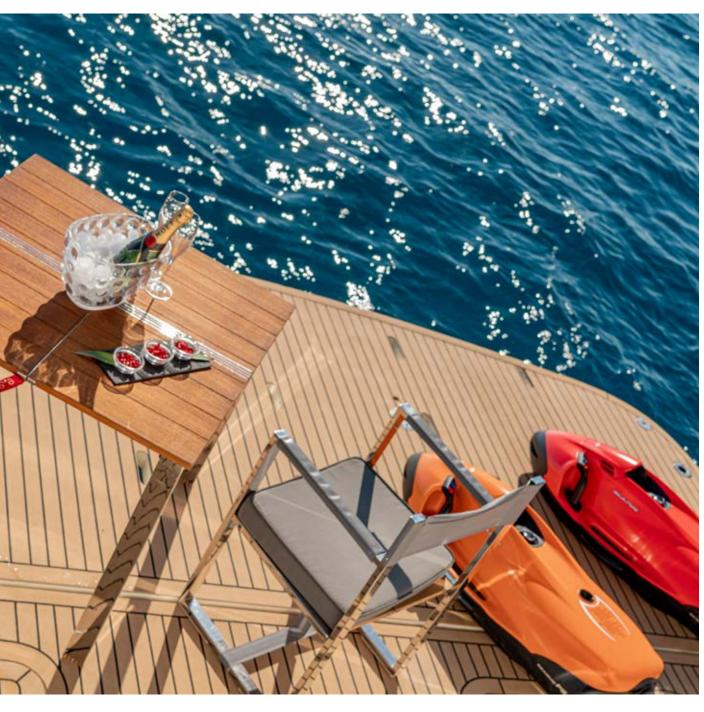

## **Technical Specifications**

| Lenght            | 26,21 mt                                                                                                                       |
|-------------------|--------------------------------------------------------------------------------------------------------------------------------|
| Beam              | 6,33 mt                                                                                                                        |
| Built             | 2003 - refit 2022                                                                                                              |
| Engines           | 2 x 1.550 HP MAN                                                                                                               |
| Cruising speed    | 22 Kn                                                                                                                          |
| Fuel consumption  | 550 Litres/hour at 22 Knts                                                                                                     |
| Water tanks       | 1 x 2.000 Lt                                                                                                                   |
| Fuel tanks        | 1 x 6.000 Lt                                                                                                                   |
| Cabins            | 1 Suite, 1 Vip, 2 Twin all with ensuite                                                                                        |
| Guests            | 10 sleeping - 12 cruising                                                                                                      |
| Onboard equipment | Internet Wi-Fi, LCD TV in all cabins with SAT receiver and SKY Channels. 42" LCD SAT TV in salon with Sound System.            |
| Crew              | Captain + 3                                                                                                                    |
| Tender + Toys     | Tender Williams Turbojet 5 mt, Inflatable<br>kayak with 2 seats, SUP, Donut,<br>Floating island, 2 x SeaBob F5, 1 x Jetski Sea |
| Base port         | Castellammare di Stabia, Naples                                                                                                |