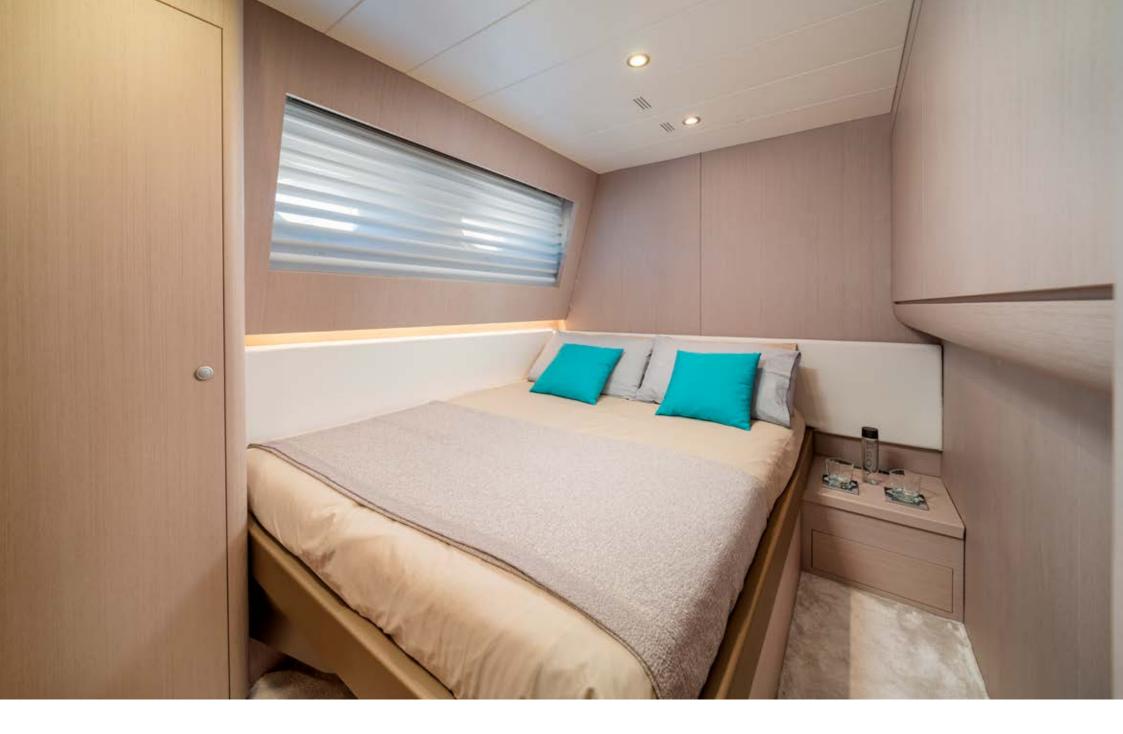

The Canados 86 Minou has 4 comfortable guest cabins to accommodate up to 10 persons. The yacht has a Master cabin with king size bed and a walk-in wardrobe; a VIP cabin with queen size bed and two guest cabins with separate beds and a pullman bed. All cabins offer suite with shower and Sky TV.