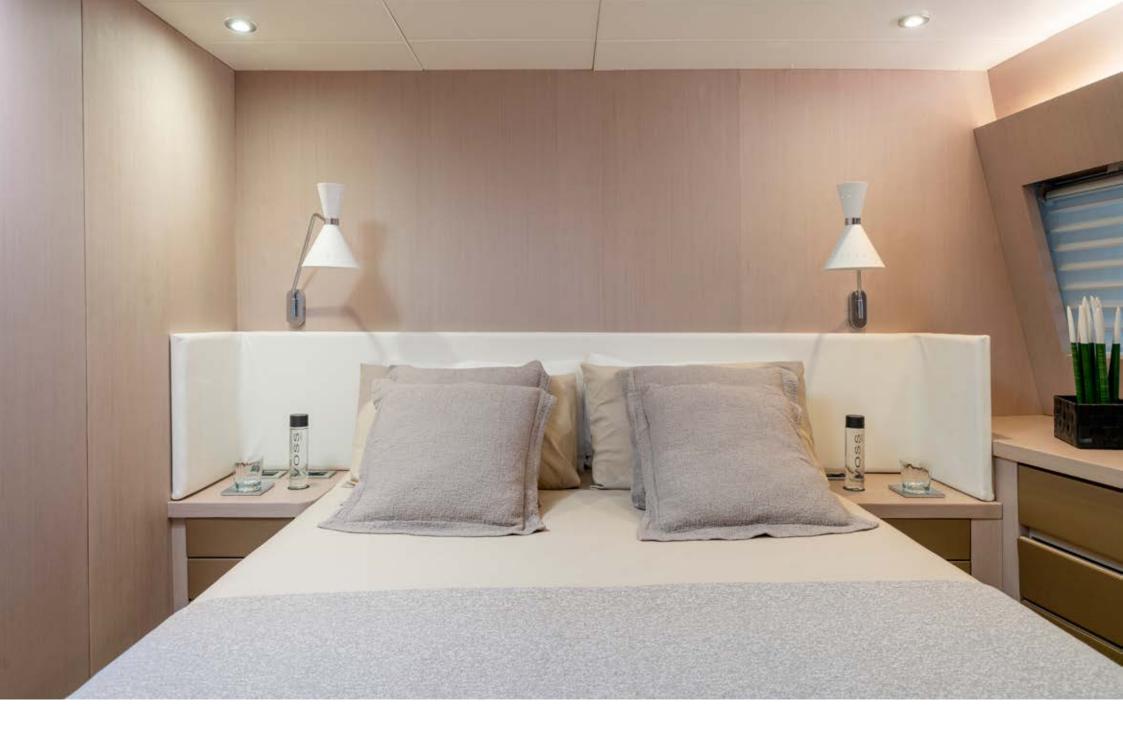

The Canados 86 Minou has 4 comfortable guest cabins to accommodate up to 10 persons. The yacht has a Master cabin with king size bed and a walk-in wardrobe; a VIP cabin with queen size bed and two guest cabins with separate beds and a pullman bed. All cabins offer suite with shower and Sky TV.