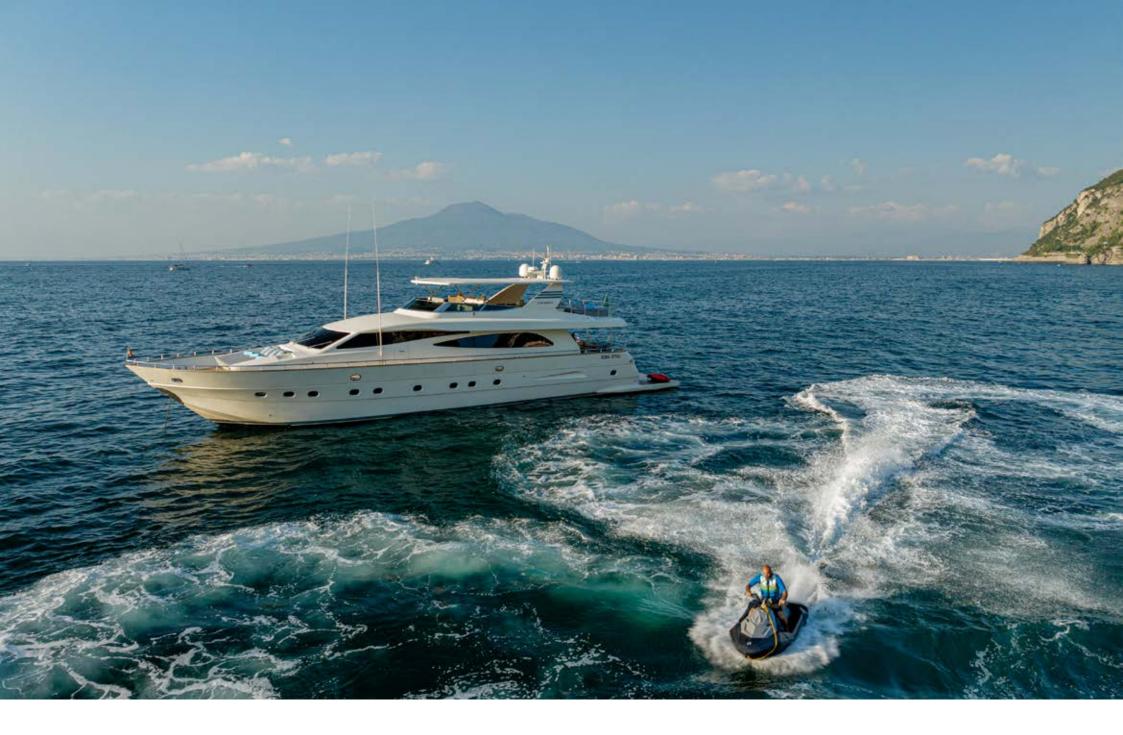

**FLYBRIDGE** 





















MINOU | CANADOS 86 SWIMMING PLATFORM

























































Space and comfort certainly don't lack on the Canados 86 Minou. With interiors designed by the renowned designer Achille Salvagni, the yacht has elegant and wide environments for its category.

In 2022 the ship has undergone an important refitting consisting in the replacement of moquette, upholsteries, repainting, kitchen and onboard systems. Also in 2018 there were an important refitting and improvements.

The cockpit equipped a table with 10 seats where you can sit comfortably for lunch or dinner; flybridge, instead, has two tables that can be joined into one so it can receive many guests; a large and comfortable couch and a sundeck for tw