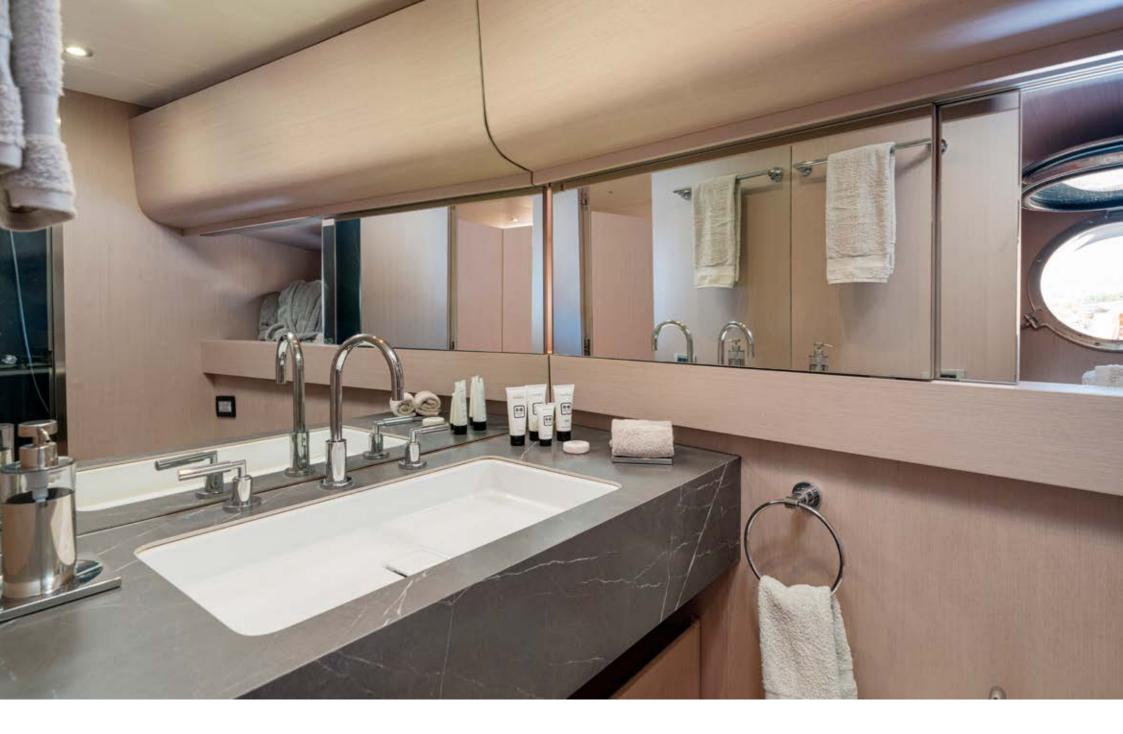

The Canados 86 Minou has 4 comfortable guest cabins to accommodate up to 10 persons. The yacht has a Master cabin with king size bed and a walk-in wardrobe; a VIP cabin with queen size bed and two guest cabins with separate beds and a pullman bed. All cabins offer suite with shower and Sky TV.