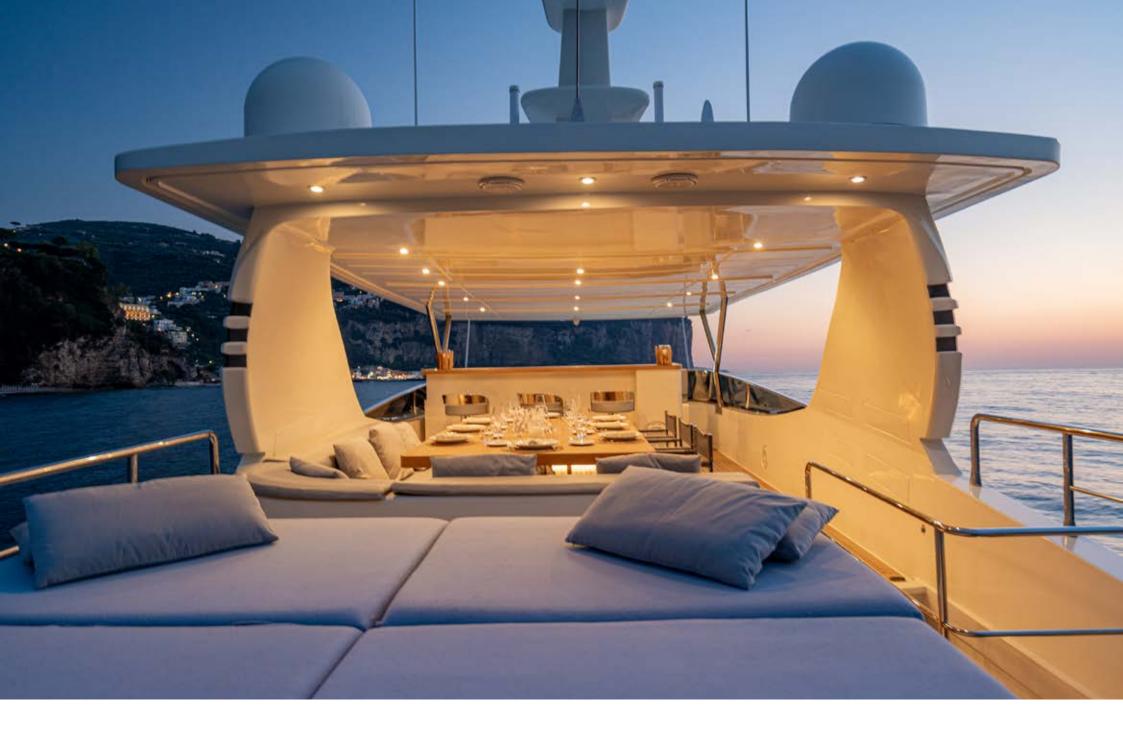

The cockpit equipped a table with 10 seats where you can sit comfortably for lunch or dinner; flybridge, instead, has two tables that can be joined into one so it can receive many guests; a large and comfortable couch and a sundeck for two people complete the furnishing. On the bow, then, there is a second sunbathing place for a relaxing respite that can host up to 4 persons. The hall stands out, as the rest of the vessel, for the essential lines and minimal and highly neat design.