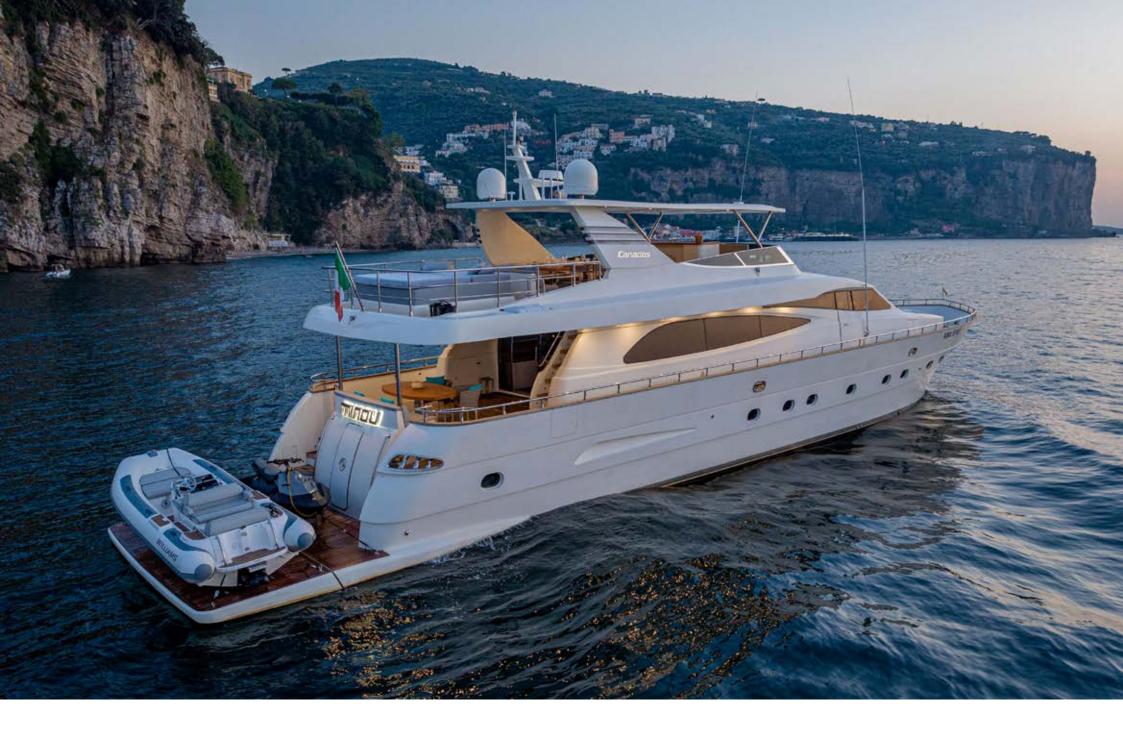

**FLYBRIDGE** 

MINOU | CANADOS 86 SWIMMING PLATFORM

Space and comfort certainly don't lack on the Canados 86 Minou. With interiors designed by the renowned designer Achille Salvagni, the yacht has elegant and wide environments for its category.

MINOU | CANADOS 86