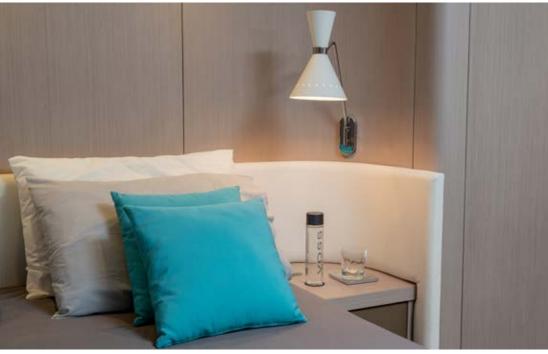

The Canados 86 Minou has 4 comfortable guest cabins to accommodate up to 10 persons. The yacht has a Master cabin with king size bed and a walk-in wardrobe; a VIP cabin with queen size bed and two guest cabins with separate beds and a pullman bed. All cabins offer suite with shower and Sky TV.