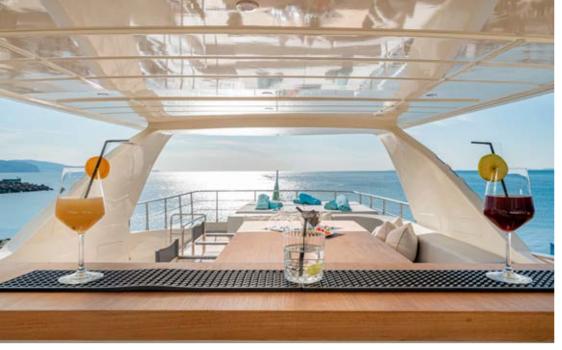

The cockpit equipped a table with 10 seats where you can sit comfortably for lunch or dinner; flybridge, instead, has two tables that can be joined into one so it can receive many guests; a large and comfortable couch and a sundeck for two people complete the furnishing. On the bow, then, there is a second sunbathing place for a relaxing respite that can host up to 4 persons. The hall stands out, as the rest of the vessel, for the essential lines and minimal and highly neat design.