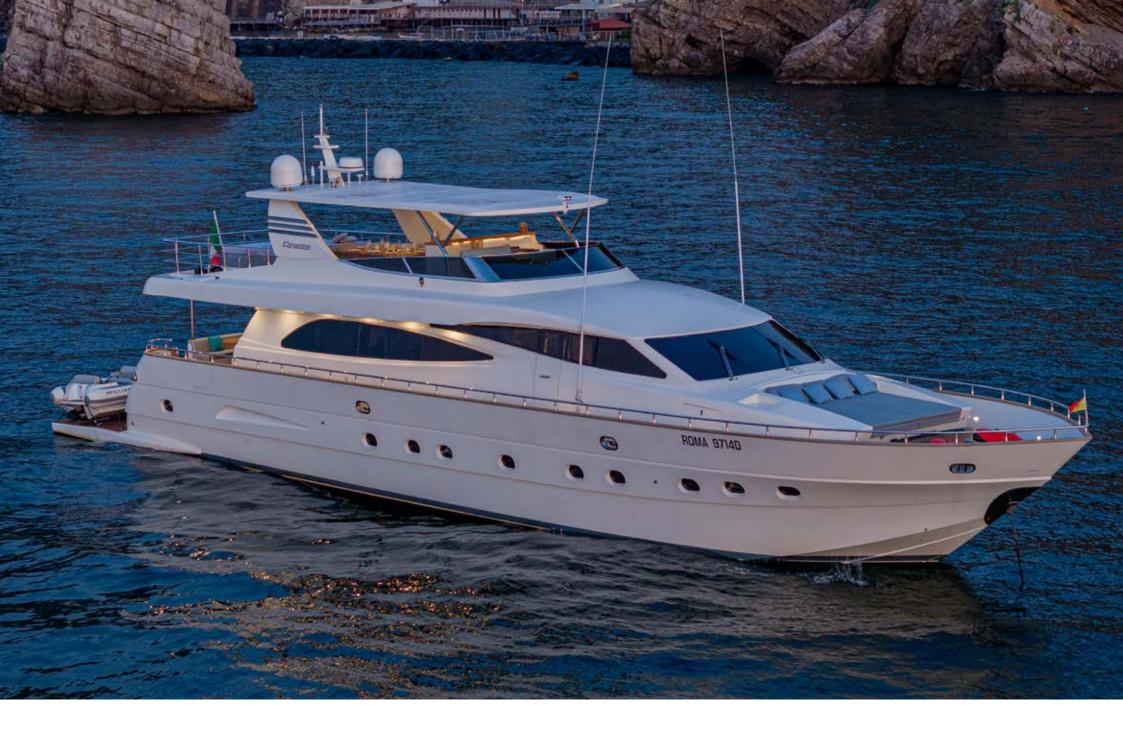

**FLYBRIDGE** 

MINOU | CANADOS 86 SWIMMING PLATFORM

Space and comfort certainly don't lack on the Canados 86 Minou. With interiors designed by the renowned designer Achille Salvagni, the yacht has elegant and wide environments for its category.

MINOU | CANADOS 86