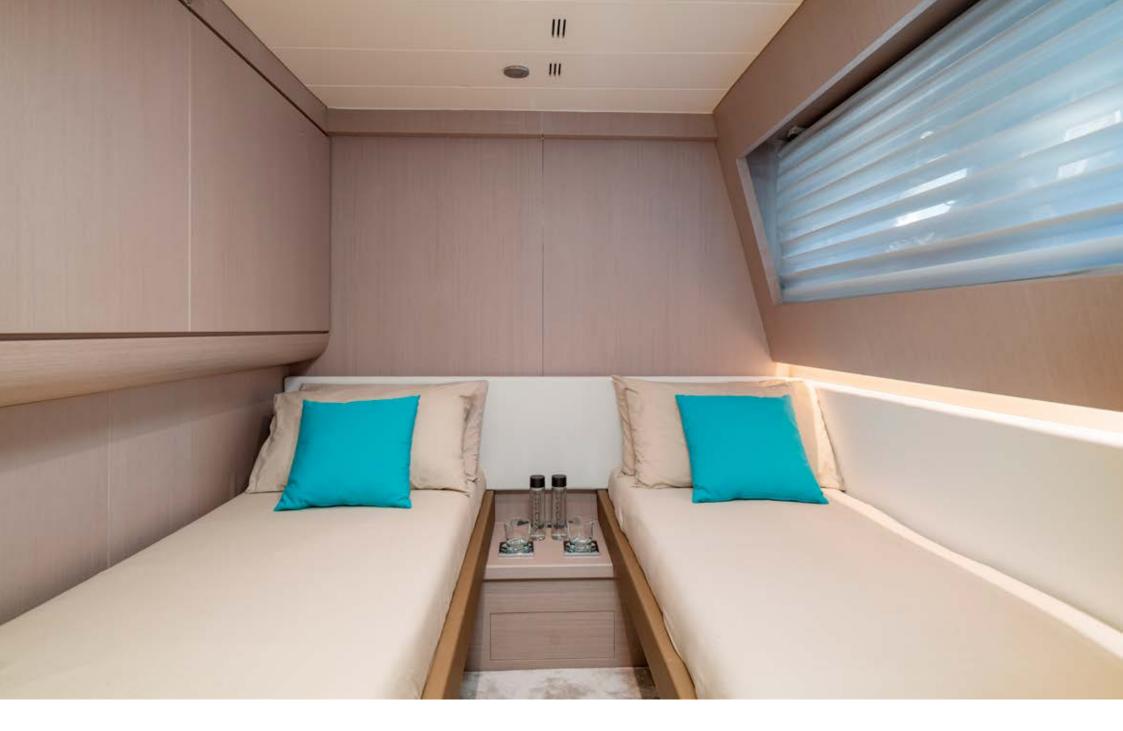

The Canados 86 Minou has 4 comfortable guest cabins to accommodate up to 10 persons. The yacht has a Master cabin with king size bed and a walk-in wardrobe; a VIP cabin with queen size bed and two guest cabins with separate beds and a pullman bed. All cabins offer suite with shower and Sky TV.