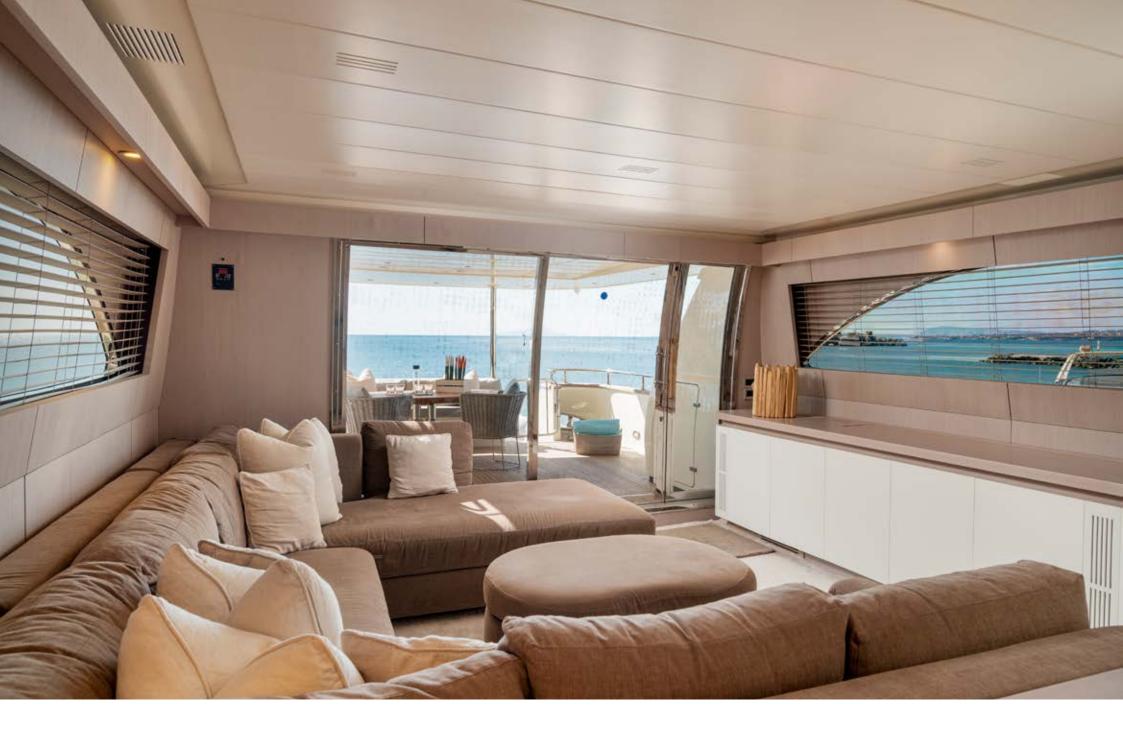

**FLYBRIDGE** 

MINOU | CANADOS 86 SWIMMING PLATFORM

Space and comfort certainly don't lack on the Canados 86 Minou. With interiors designed by the renowned designer Achille Salvagni, the yacht has elegant and wide environments for its category.

The cockpit equipped a table with 10 seats where you can sit comfortably for lunch or dinner; flybridge, instead, has two tables that can be joined into one so it can receive many guests; a large and comfortable couch and a sundeck for two people complete the furnishing. On the bow, then, there is a second sunbathing place for a relaxing respite that can host up to 4 persons. The hall stands out, as the rest of the vessel, for the essential lines and minimal and highly neat design.