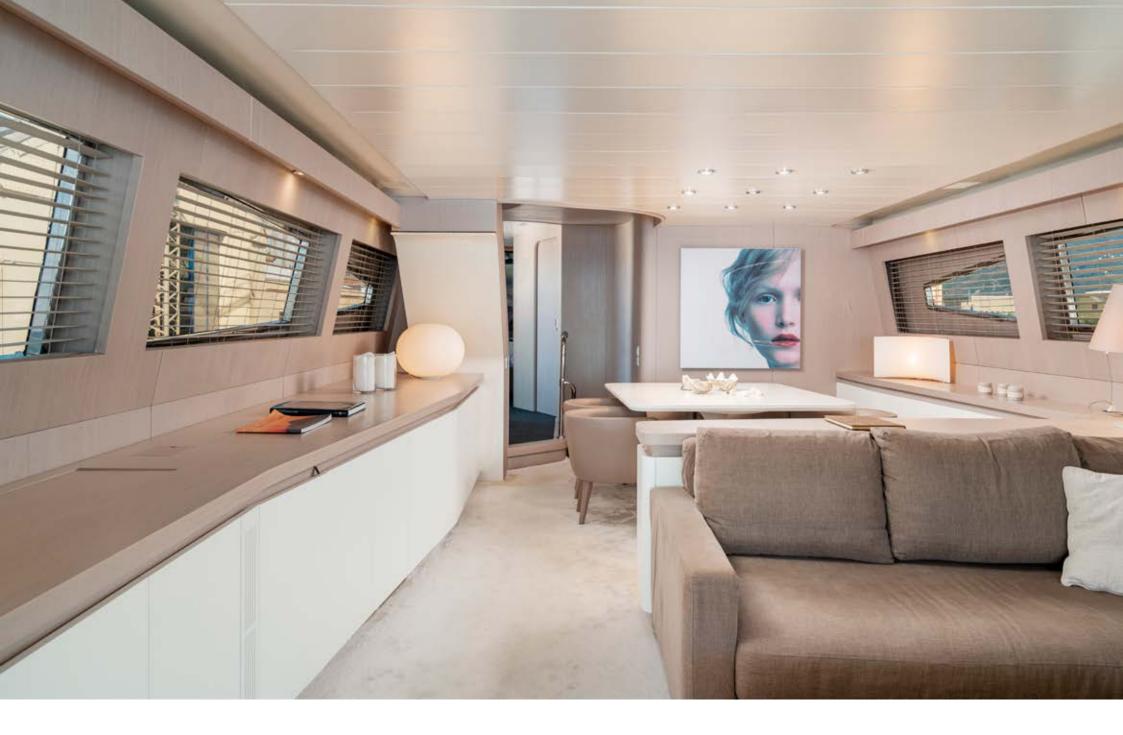

**FLYBRIDGE** 

MINOU | CANADOS 86 SWIMMING PLATFORM

Space and comfort certainly don't lack on the Canados 86 Minou. With interiors designed by the renowned designer Achille Salvagni, the yacht has elegant and wide environments for its category.

The cockpit equipped a table with 10 seats where you can sit comfortably for lunch or dinner; flybridge, instead, has two tables that can be joined into one so it can receive many guests; a large and comfortable couch and a sundeck for two people complete the furnishing. On the bow, then, there is a second sunbathing place for a relaxing respite that can host up to 4 persons. The hall stands out, as the rest of the vessel, for the essential lines and minimal and highly neat design.