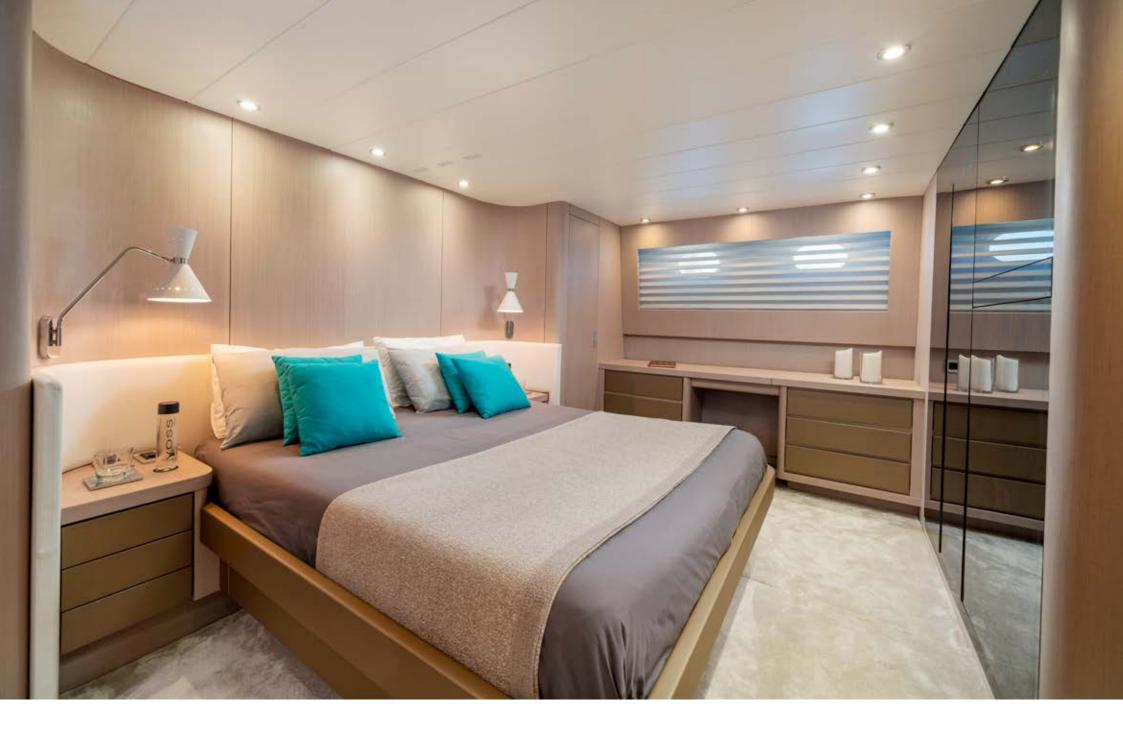

The Canados 86 Minou has 4 comfortable guest cabins to accommodate up to 10 persons. The yacht has a Master cabin with king size bed and a walk-in wardrobe; a VIP cabin with queen size bed and two guest cabins with separate beds and a pullman bed. All cabins offer suite with shower and Sky TV.