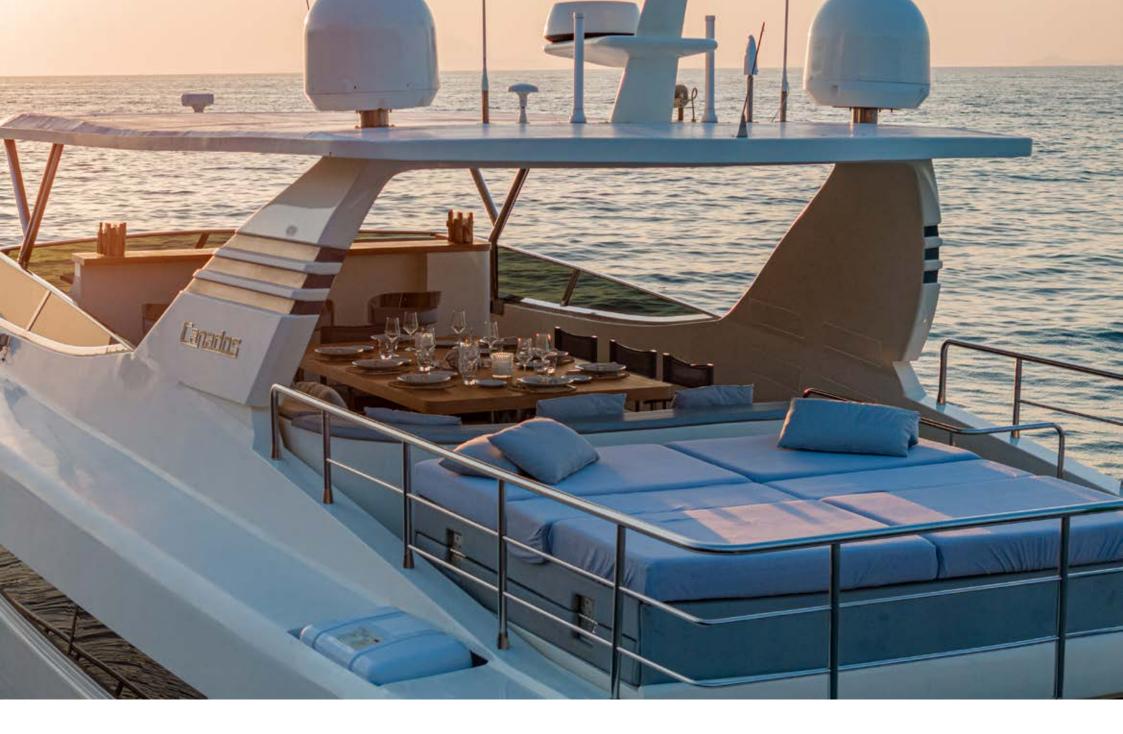

The cockpit equipped a table with 10 seats where you can sit comfortably for lunch or dinner; flybridge, instead, has two tables that can be joined into one so it can receive many guests; a large and comfortable couch and a sundeck for two people complete the furnishing. On the bow, then, there is a second sunbathing place for a relaxing respite that can host up to 4 persons. The hall stands out, as the rest of the vessel, for the essential lines and minimal and highly neat design.