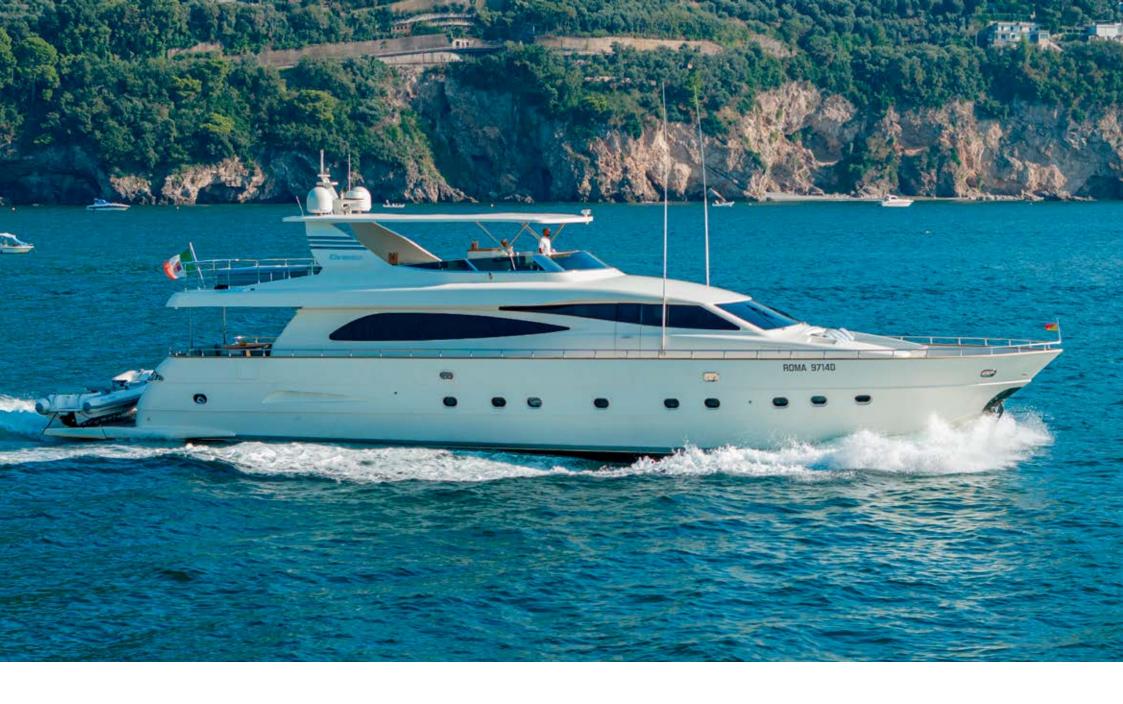

**FLYBRIDGE** 





















MINOU | CANADOS 86 SWIMMING PLATFORM

























































Space and comfort certainly don't lack on the Canados 86 Minou. With interiors designed by the renowned designer Achille Salvagni, the yacht has elegant and wide environments for its category.

In 2022 the ship has undergone an important refitting consisting in the replacement of moquette, upholsteries, repainting, kitchen and onboard systems. Also in 2018 there were an important refitting and improvements.

The cockpit equipped a table with 10 seats where you can sit comfortably for lunch or dinner; flybridge, instead, has two tables that can be joined into one so it can receive many guests; a large and comfortable couch and a sundeck for