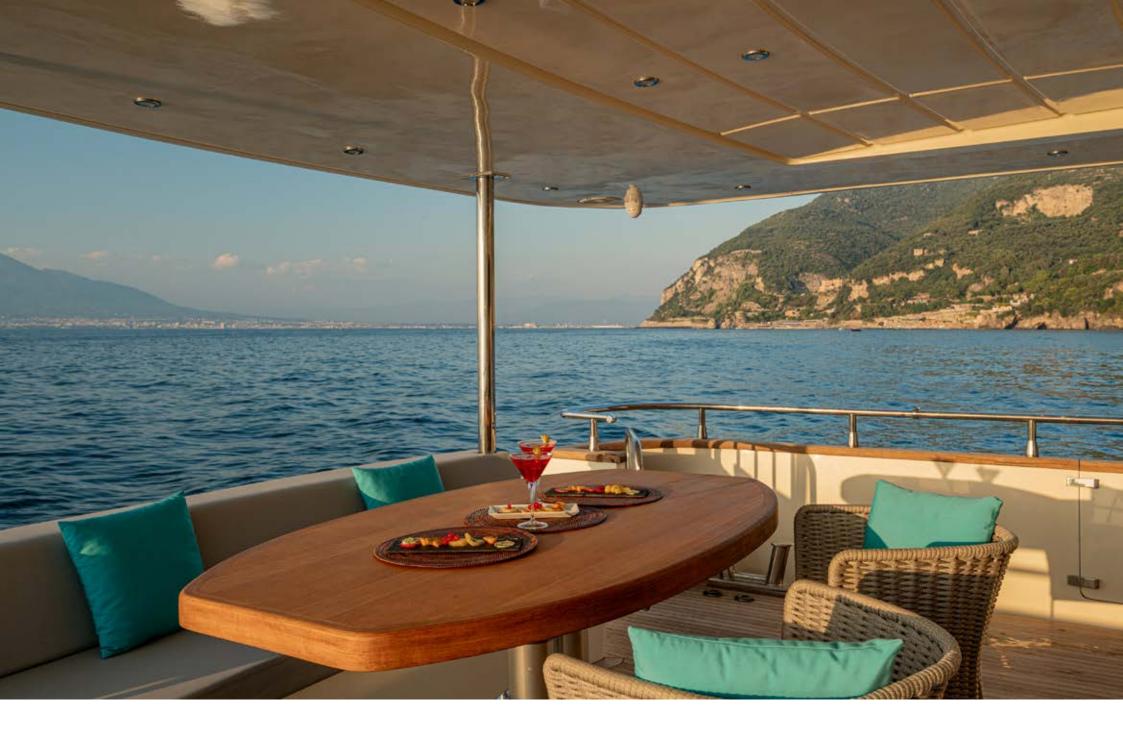

The cockpit equipped a table with 10 seats where you can sit comfortably for lunch or dinner; flybridge, instead, has two tables that can be joined into one so it can receive many guests; a large and comfortable couch and a sundeck for two people complete the furnishing. On the bow, then, there is a second sunbathing place for a relaxing respite that can host up to 4 persons. The hall stands out, as the rest of the vessel, for the essential lines and minimal and highly neat design.