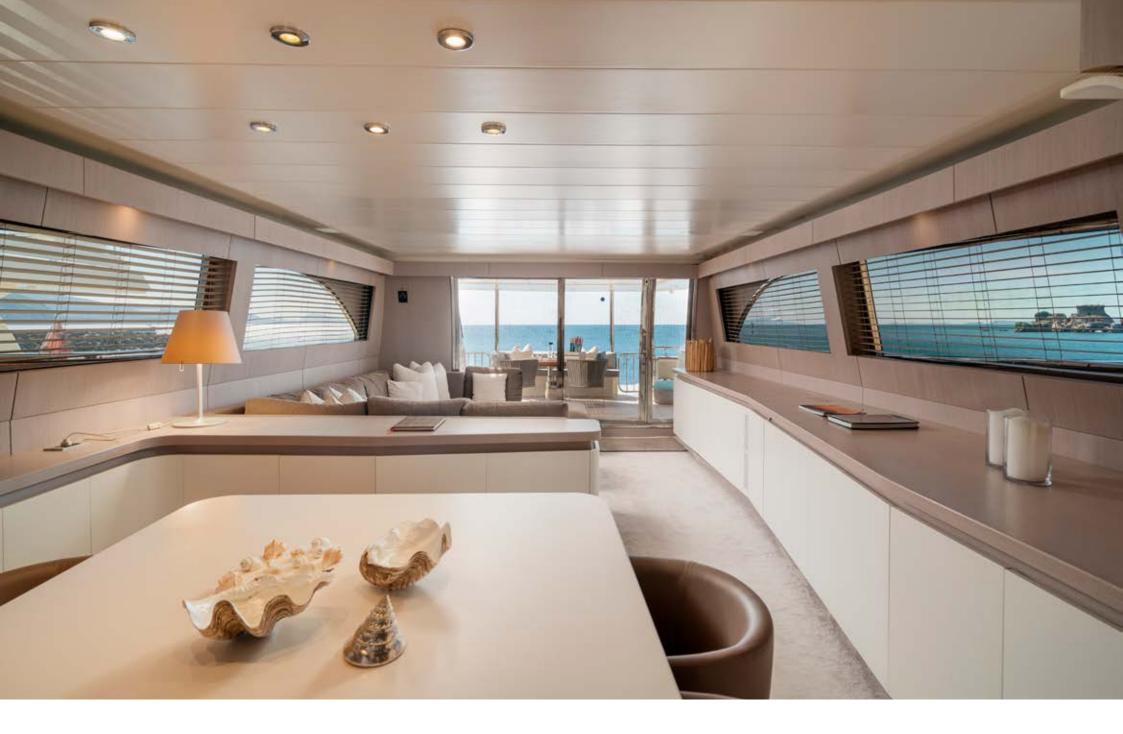

**FLYBRIDGE** 

MINOU | CANADOS 86 SWIMMING PLATFORM

Space and comfort certainly don't lack on the Canados 86 Minou. With interiors designed by the renowned designer Achille Salvagni, the yacht has elegant and wide environments for its category.

The cockpit equipped a table with 10 seats where you can sit comfortably for lunch or dinner; flybridge, instead, has two tables that can be joined into one so it can receive many guests; a large and comfortable couch and a sundeck for two people complete the furnishing. On the bow, then, there is a second sunbathing place for a relaxing respite that can host up to 4 persons. The hall stands out, as the rest of the vessel, for the essential lines and minimal and highly neat design.