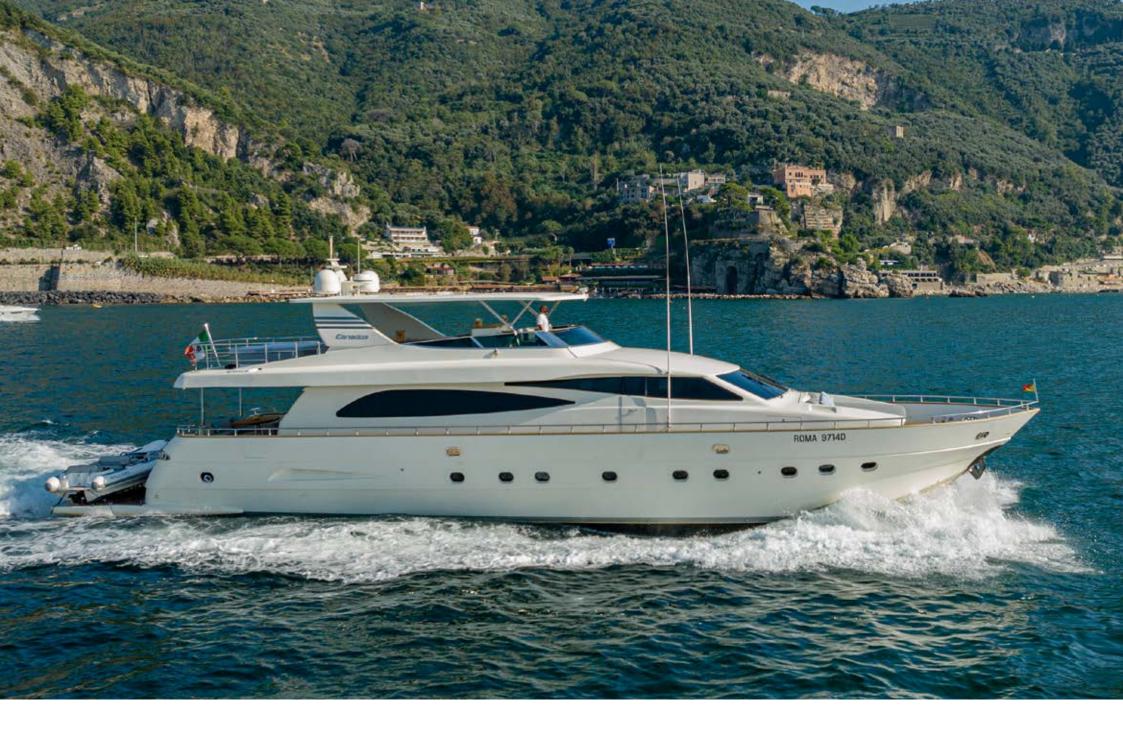

**FLYBRIDGE** 

MINOU | CANADOS 86 SWIMMING PLATFORM

Space and comfort certainly don't lack on the Canados 86 Minou. With interiors designed by the renowned designer Achille Salvagni, the yacht has elegant and wide environments for its category.

MINOU | CANADOS 86