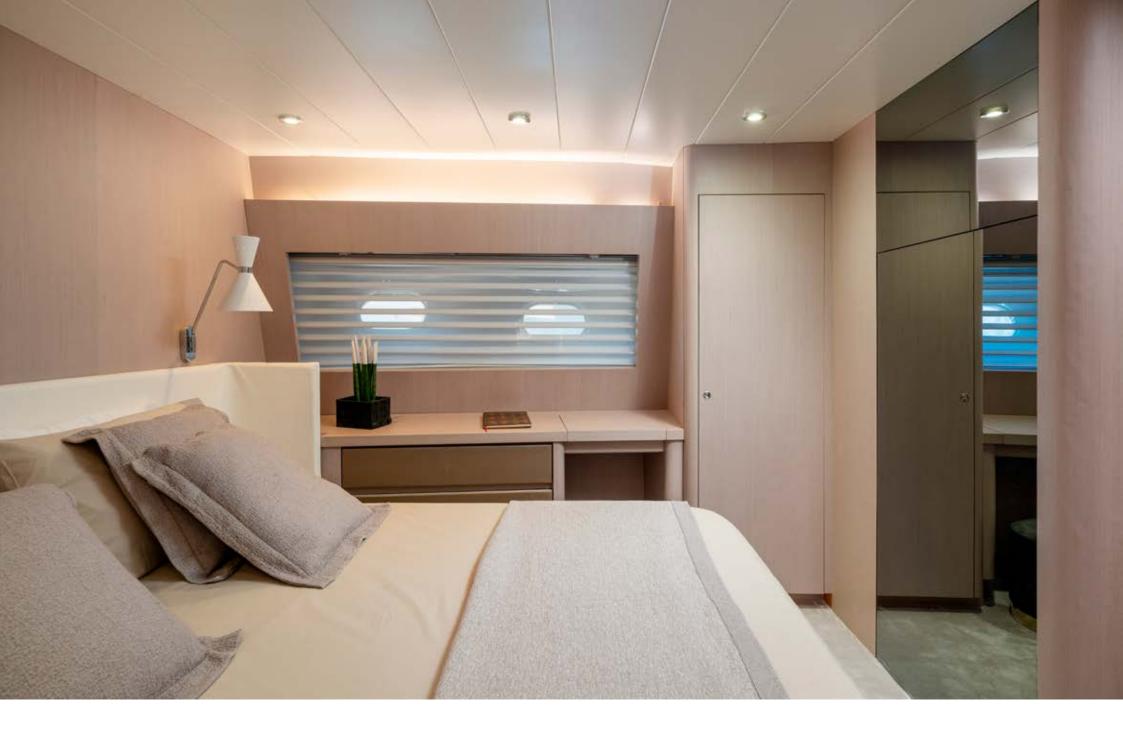

The Canados 86 Minou has 4 comfortable guest cabins to accommodate up to 10 persons. The yacht has a Master cabin with king size bed and a walk-in wardrobe; a VIP cabin with queen size bed and two guest cabins with separate beds and a pullman bed. All cabins offer suite with shower and Sky TV.