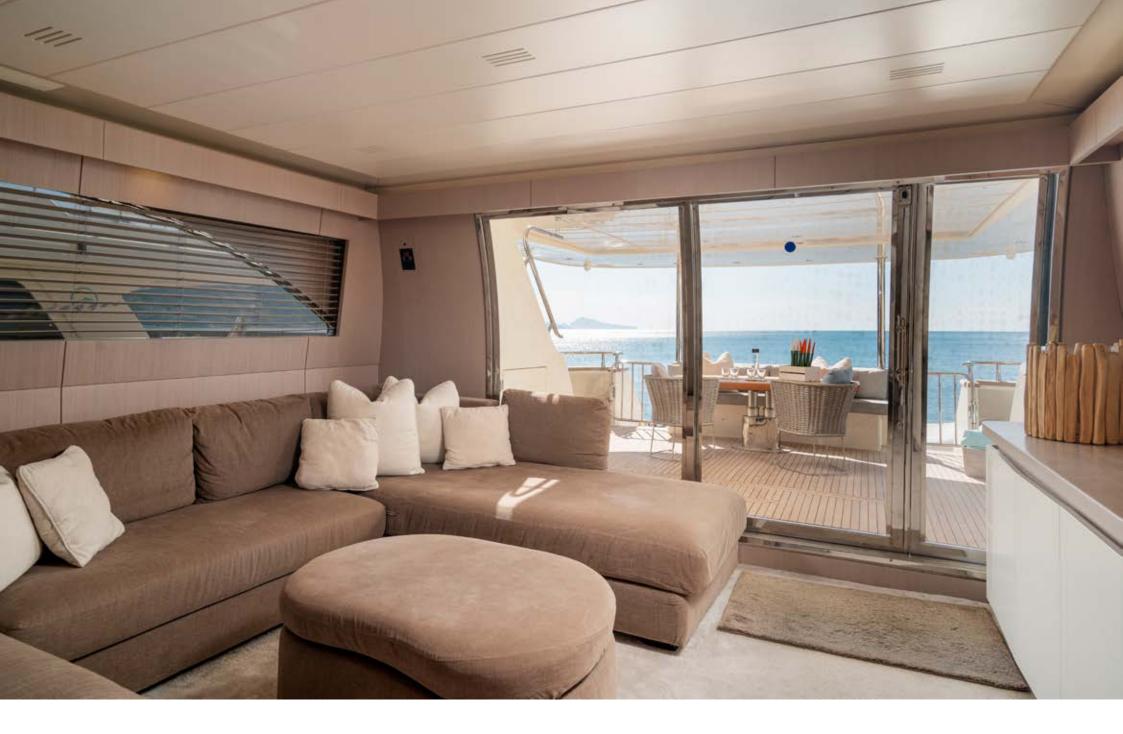

**FLYBRIDGE** 

MINOU | CANADOS 86 SWIMMING PLATFORM

Space and comfort certainly don't lack on the Canados 86 Minou. With interiors designed by the renowned designer Achille Salvagni, the yacht has elegant and wide environments for its category.

The cockpit equipped a table with 10 seats where you can sit comfortably for lunch or dinner; flybridge, instead, has two tables that can be joined into one so it can receive many guests; a large and comfortable couch and a sundeck for two people complete the furnishing. On the bow, then, there is a second sunbathing place for a relaxing respite that can host up to 4 persons. The hall stands out, as the rest of the vessel, for the essential lines and minimal and highly neat design.