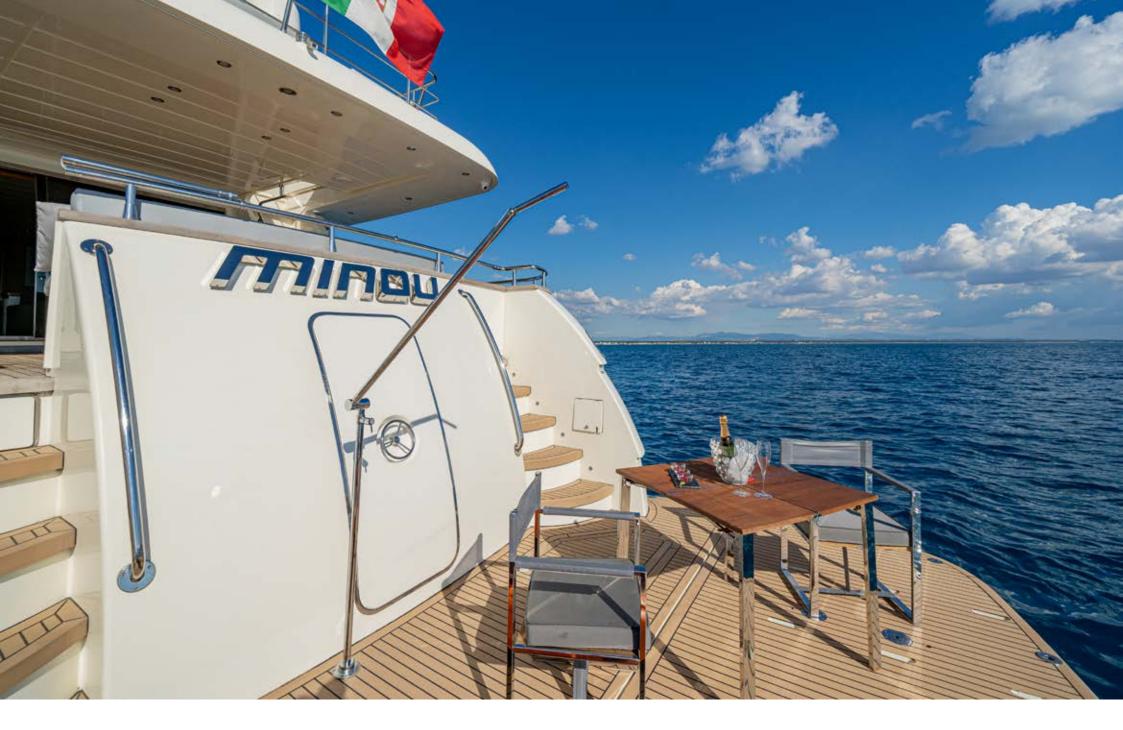

**FLYBRIDGE** 

MINOU | CANADOS 86 SWIMMING PLATFORM

Space and comfort certainly don't lack on the Canados 86 Minou. With interiors designed by the renowned designer Achille Salvagni, the yacht has elegant and wide environments for its category.

The cockpit equipped a table with 10 seats where you can sit comfortably for lunch or dinner; flybridge, instead, has two tables that can be joined into one so it can receive many guests; a large and comfortable couch and a sundeck for two people complete the furnishing. On the bow, then, there is a second sunbathing place for a relaxing respite that can host up to 4 persons. The hall stands out, as the rest of the vessel, for the essential lines and minimal and highly neat design.