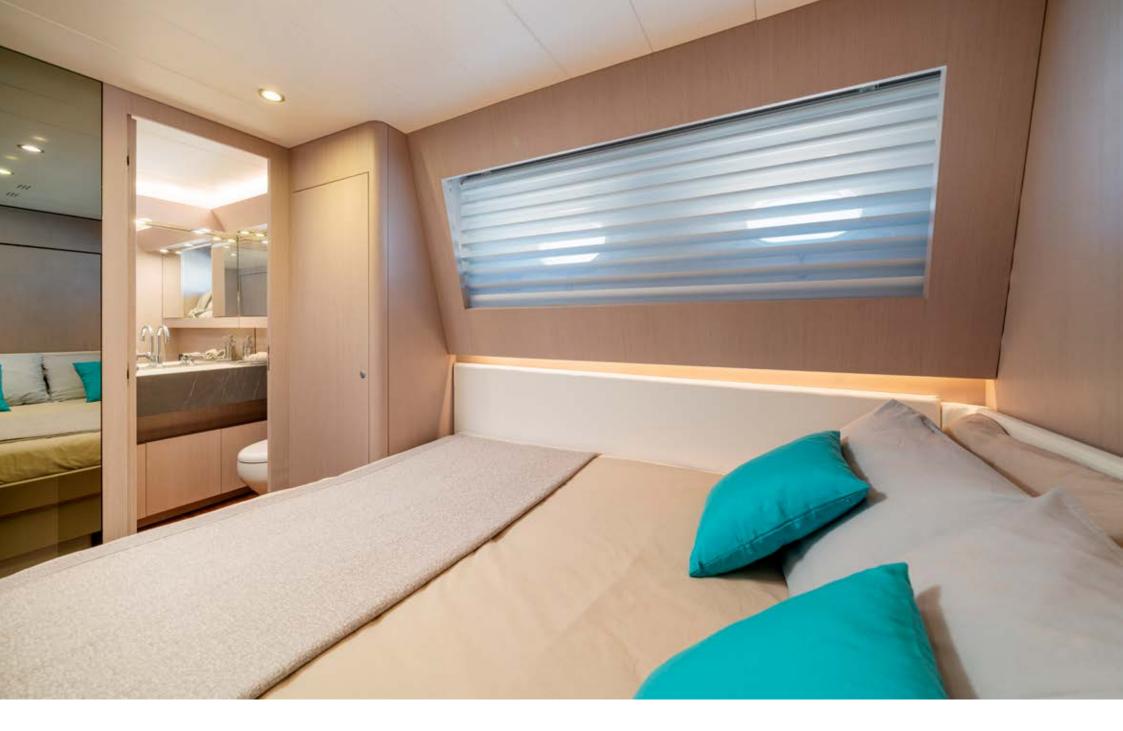

The Canados 86 Minou has 4 comfortable guest cabins to accommodate up to 10 persons. The yacht has a Master cabin with king size bed and a walk-in wardrobe; a VIP cabin with queen size bed and two guest cabins with separate beds and a pullman bed. All cabins offer suite with shower and Sky TV.