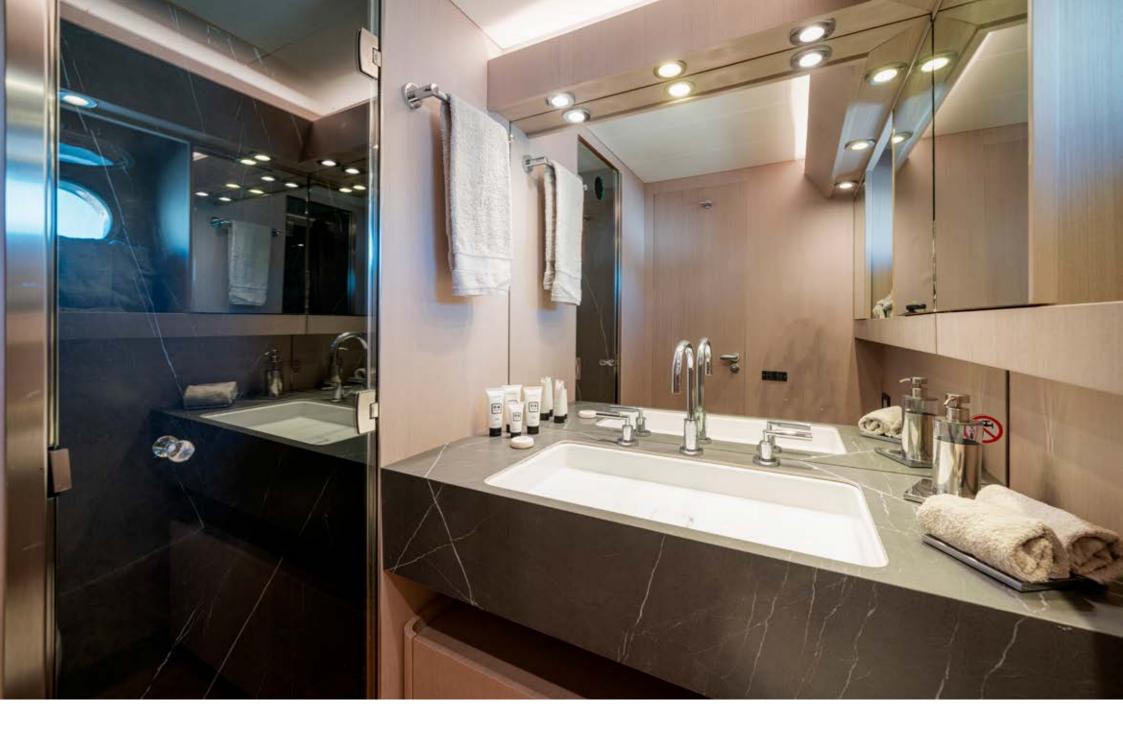

The Canados 86 Minou has 4 comfortable guest cabins to accommodate up to 10 persons. The yacht has a Master cabin with king size bed and a walk-in wardrobe; a VIP cabin with queen size bed and two guest cabins with separate beds and a pullman bed. All cabins offer suite with shower and Sky TV.