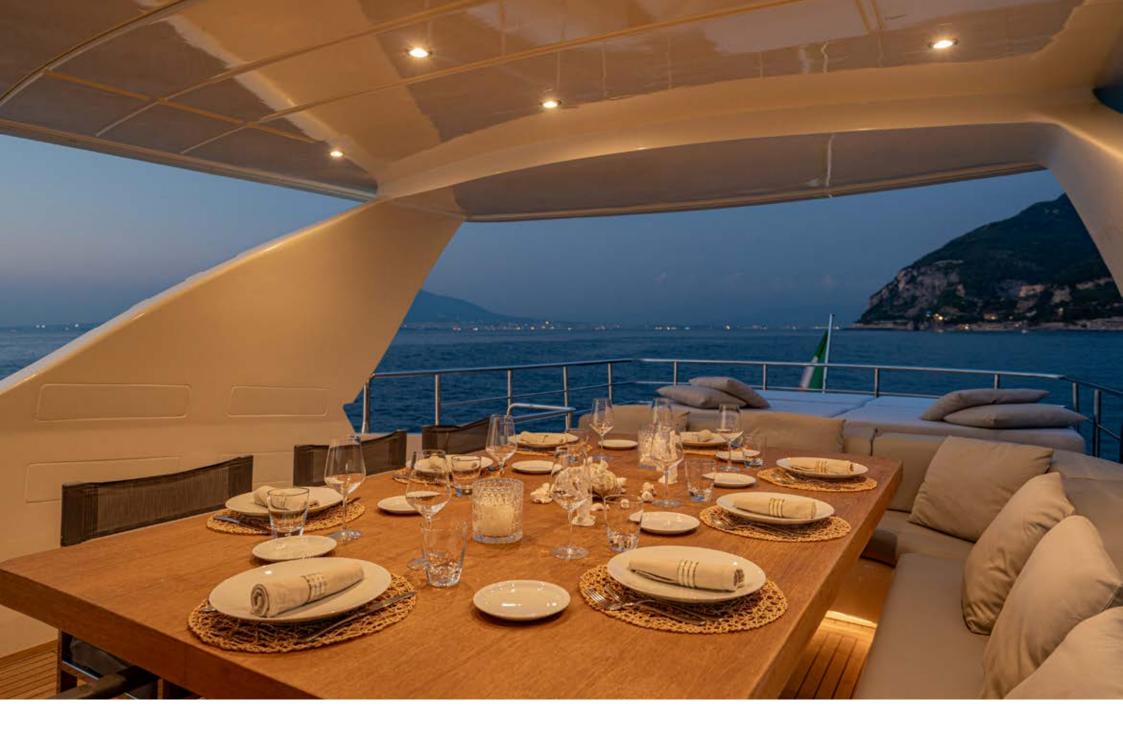

The cockpit equipped a table with 10 seats where you can sit comfortably for lunch or dinner; flybridge, instead, has two tables that can be joined into one so it can receive many guests; a large and comfortable couch and a sundeck for two people complete the furnishing. On the bow, then, there is a second sunbathing place for a relaxing respite that can host up to 4 persons. The hall stands out, as the rest of the vessel, for the essential lines and minimal and highly neat design.