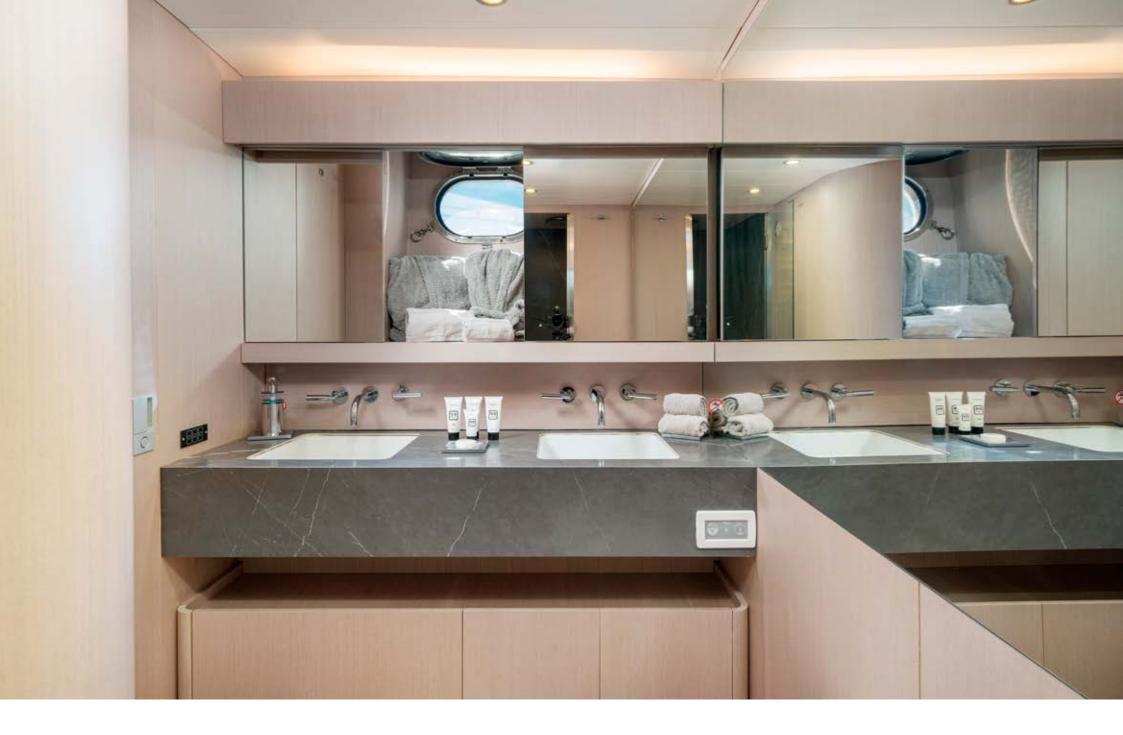

The Canados 86 Minou has 4 comfortable guest cabins to accommodate up to 10 persons. The yacht has a Master cabin with king size bed and a walk-in wardrobe; a VIP cabin with queen size bed and two guest cabins with separate beds and a pullman bed. All cabins offer suite with shower and Sky TV.