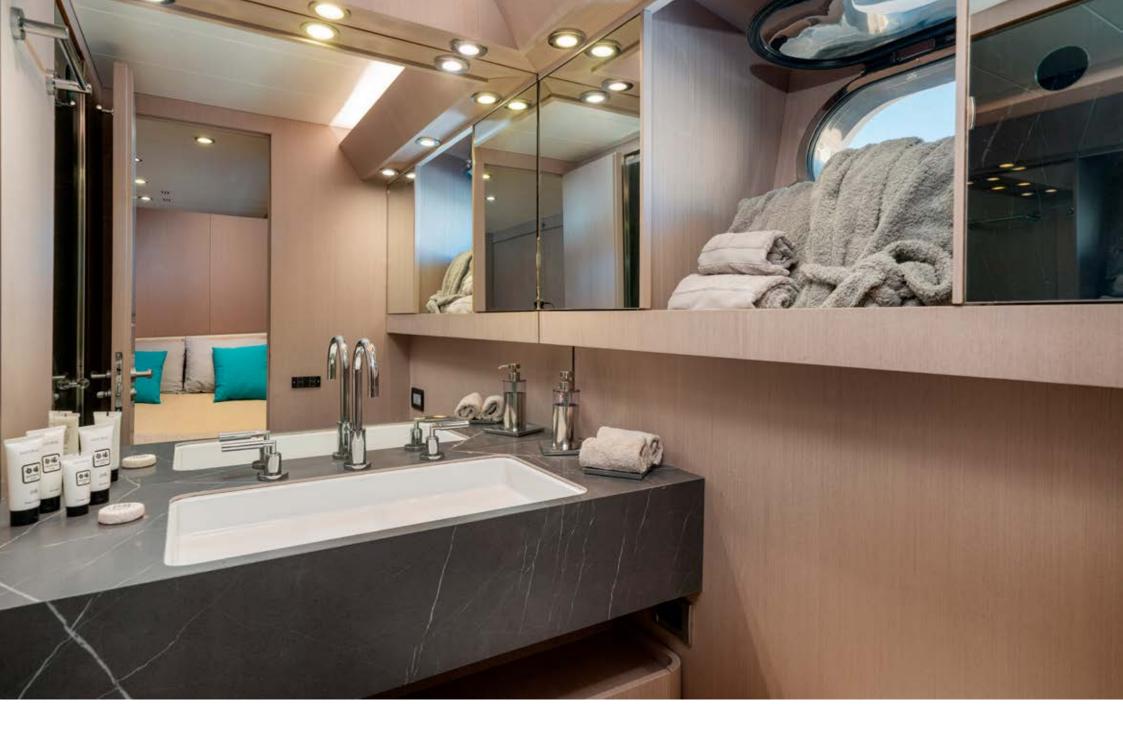

The Canados 86 Minou has 4 comfortable guest cabins to accommodate up to 10 persons. The yacht has a Master cabin with king size bed and a walk-in wardrobe; a VIP cabin with queen size bed and two guest cabins with separate beds and a pullman bed. All cabins offer suite with shower and Sky TV.