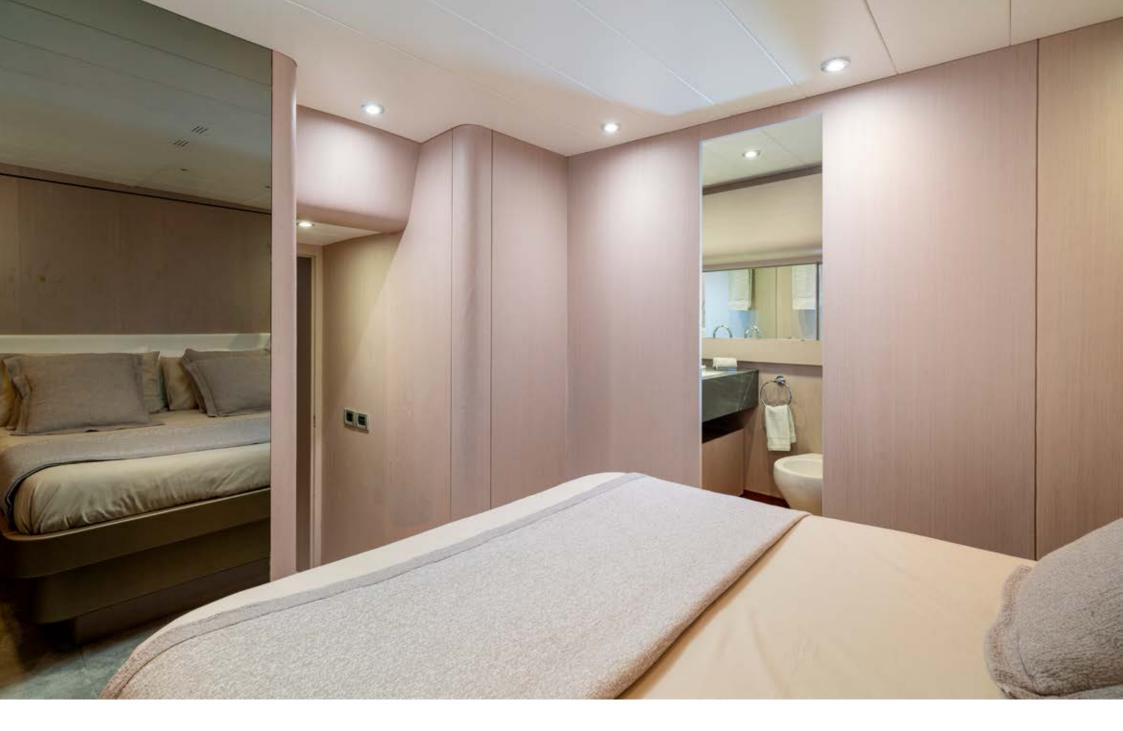

The Canados 86 Minou has 4 comfortable guest cabins to accommodate up to 10 persons. The yacht has a Master cabin with king size bed and a walk-in wardrobe; a VIP cabin with queen size bed and two guest cabins with separate beds and a pullman bed. All cabins offer suite with shower and Sky TV.