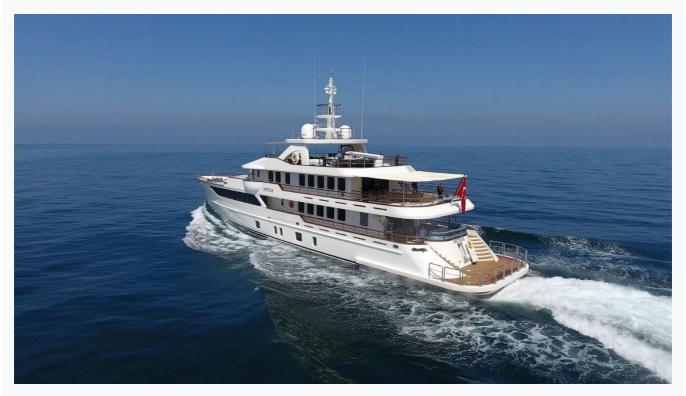

| Boat Details                  |                            |                           |
|-------------------------------|----------------------------|---------------------------|
| Builder                       | Mural Yachts               |                           |
| Base Port                     | Bodrum                     |                           |
| Destination                   | Turkey, Dodacanese Islands |                           |
| Length                        | 46.3 m / 152.0 ft          |                           |
| Built / Refit                 | 2018                       |                           |
| Cabins Total                  | 5                          |                           |
| Cabins                        | 1 Master, 3 Double, 1 Twin |                           |
| Guests                        | 10                         |                           |
| Crew                          | 8                          |                           |
| Speed                         | 12-16 Knots                |                           |
| ow Season<br>May, October     |                            | Per Week <b>€170,00</b> 0 |
| Mid Season<br>June, September |                            | Per Week <b>€170,00</b> ( |
| High Season<br>July, August   |                            | Per Week <b>€200,00</b> ( |

| pcome                    | cations                                           |  |
|--------------------------|---------------------------------------------------|--|
| Built / Refit<br>2018    | t                                                 |  |
| Builder<br>Mural Yach    | chts                                              |  |
| Base Port<br>Bodrum      |                                                   |  |
| Length<br>46.3 m / 15    | 52.0 ft                                           |  |
| Beam<br>8.95 m / 29      | 29 ft                                             |  |
| Draft<br>2.55 m / 8      | 3 ft                                              |  |
| Speed<br>12-16 Knot      | ots                                               |  |
| Main Engine<br>2 x Cummi | ne(s)<br>nins KTA38-M2 1200bhp @ 1800 rpm         |  |
| Fuel Consu               | umption<br>cruising, 200 lt at max speed          |  |
| Generator(s              | (s)<br>r, 80kw Night generator – 1 x Kohler, 55kw |  |
| Hull<br>Steel            |                                                   |  |
| Fuel Capaci<br>56,000 LT |                                                   |  |
| Water Capa               |                                                   |  |