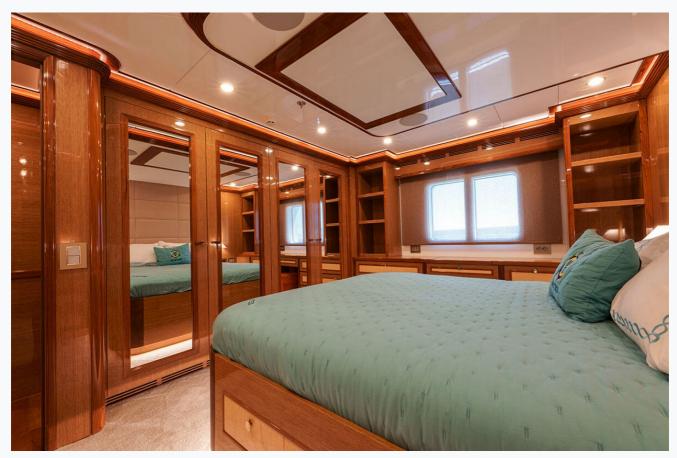

#### Accommodation

Cabins

1 Master, 3 Double, 1 Twin

Guests

10

Crew

8

Bathroom

Ensuite with shower cells

Toilet type

Electric vacuum flush

Air-conditioning

Yes, individualy controlled in all cabins

A/C Use during night

All night

TV System

In salon and all cabins, Sattelite TV

Music System

In salon, All cabins, Deck speakers, blue tooth speakers in all cabins, Fusion Music System

Other Equipment

Filter coffee machine, WiFi internet, Nespresso Maker