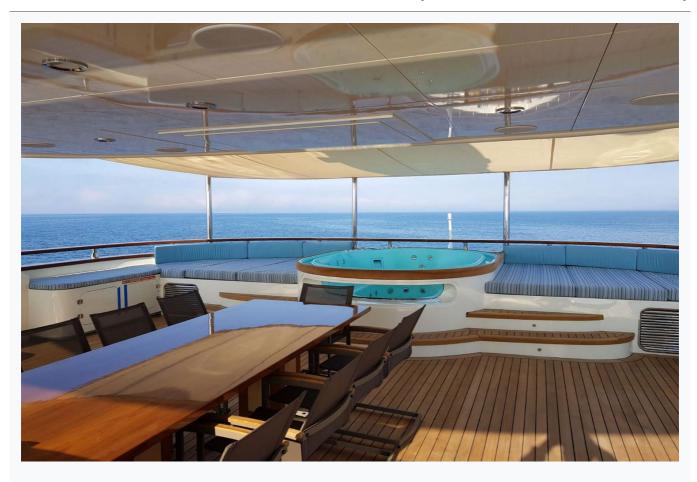

#### Tenders

5,80m Nothstar Tender with 115 Hp Yamaha Outboard

Water Toys

Jetski, 2 x Seabob F5S, 2 x Sea Scooter, 2 x SUP Paddle Board, Wake Board, Ringo 2Pax, Water-ski

Deck Equipment

Jacuzzi on flybridge, Snorkelling equipment, Fishing tackle, Deck shower, Sea ladder, Zero Speed Stabilizers