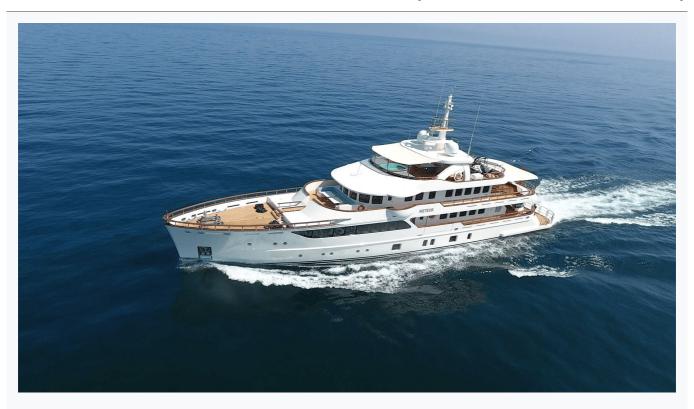

| Boat Details                  |                            |                           |
|-------------------------------|----------------------------|---------------------------|
| Builder                       | Mural Yachts               |                           |
| Base Port                     | Bodrum                     |                           |
| Destination                   | Turkey, Dodacanese Islands |                           |
| Length                        | 46.3 m / 152.0 ft          |                           |
| Built / Refit                 | 2018                       |                           |
| Cabins Total                  | 5                          |                           |
| Cabins                        | 1 Master, 3 Double, 1 Twin |                           |
| Guests                        | 10                         |                           |
| Crew                          | 8                          |                           |
| Speed                         | 12-16 Knots                |                           |
| ow Season<br>May, October     |                            | Per Week <b>€170,00</b> 0 |
| Mid Season<br>June, September |                            | Per Week <b>€170,00</b> ( |
| High Season<br>July, August   |                            | Per Week <b>€200,00</b> ( |

| pcome                    | cations                                           |  |
|--------------------------|---------------------------------------------------|--|
| Built / Refit<br>2018    | t                                                 |  |
| Builder<br>Mural Yach    | chts                                              |  |
| Base Port<br>Bodrum      |                                                   |  |
| Length<br>46.3 m / 15    | 52.0 ft                                           |  |
| Beam<br>8.95 m / 29      | 29 ft                                             |  |
| Draft<br>2.55 m / 8      | 3 ft                                              |  |
| Speed<br>12-16 Knot      | ots                                               |  |
| Main Engine<br>2 x Cummi | ne(s)<br>nins KTA38-M2 1200bhp @ 1800 rpm         |  |
| Fuel Consu               | umption<br>cruising, 200 lt at max speed          |  |
| Generator(s              | (s)<br>r, 80kw Night generator – 1 x Kohler, 55kw |  |
| Hull<br>Steel            |                                                   |  |
| Fuel Capaci<br>56,000 LT |                                                   |  |
| Water Capa               |                                                   |  |