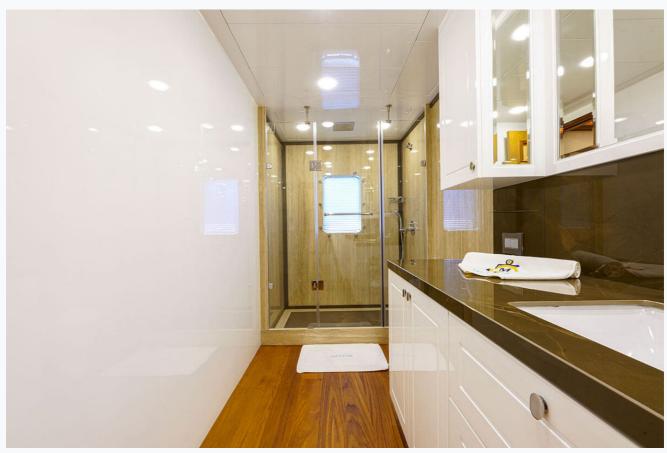

#### Accommodation

Cabins

1 Master, 3 Double, 1 Twin

Guests

10

Crew

8

Bathroom

Ensuite with shower cells

Toilet type

Electric vacuum flush

Air-conditioning

Yes, individualy controlled in all cabins

A/C Use during night

All night

TV System