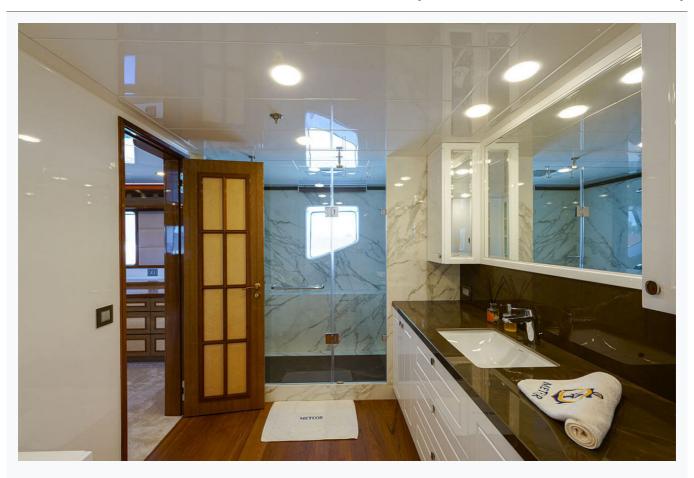

Ensuite with shower cells

Toilet type

Electric vacuum flush

Air-conditioning

Yes, individualy controlled in all cabins

A/C Use during night

All night

TV System