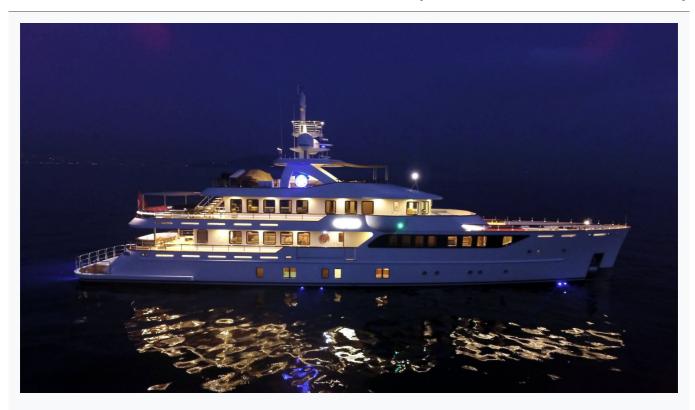

| Boat Details                  |                            |                           |
|-------------------------------|----------------------------|---------------------------|
| Builder                       | Mural Yachts               |                           |
| Base Port                     | Bodrum                     |                           |
| Destination                   | Turkey, Dodacanese Islands |                           |
| Length                        | 46.3 m / 152.0 ft          |                           |
| Built / Refit                 | 2018                       |                           |
| Cabins Total                  | 5                          |                           |
| Cabins                        | 1 Master, 3 Double, 1 Twin |                           |
| Guests                        | 10                         |                           |
| Crew                          | 8                          |                           |
| Speed                         | 12-16 Knots                |                           |
| ow Season<br>May, October     |                            | Per Week <b>€170,00</b> 0 |
| Mid Season<br>June, September |                            | Per Week <b>€170,00</b> ( |
| High Season<br>July, August   |                            | Per Week <b>€200,00</b> ( |

| pcome                    | cations                                           |  |
|--------------------------|---------------------------------------------------|--|
| Built / Refit<br>2018    | t                                                 |  |
| Builder<br>Mural Yach    | chts                                              |  |
| Base Port<br>Bodrum      |                                                   |  |
| Length<br>46.3 m / 15    | 52.0 ft                                           |  |
| Beam<br>8.95 m / 29      | 29 ft                                             |  |
| Draft<br>2.55 m / 8      | 3 ft                                              |  |
| Speed<br>12-16 Knot      | ots                                               |  |
| Main Engine<br>2 x Cummi | ne(s)<br>nins KTA38-M2 1200bhp @ 1800 rpm         |  |
| Fuel Consu               | umption<br>cruising, 200 lt at max speed          |  |
| Generator(s              | (s)<br>r, 80kw Night generator – 1 x Kohler, 55kw |  |
| Hull<br>Steel            |                                                   |  |
| Fuel Capaci<br>56,000 LT |                                                   |  |
| Water Capa               |                                                   |  |