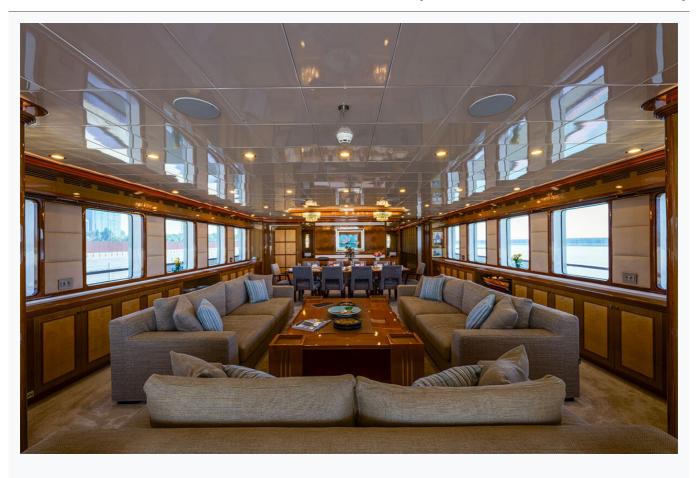

In salon and all cabins, Sattelite TV

Music System

In salon, All cabins, Deck speakers, blue tooth speakers in all cabins, Fusion Music System

Other Equipment

Filter coffee machine, WiFi internet, Nespresso Maker