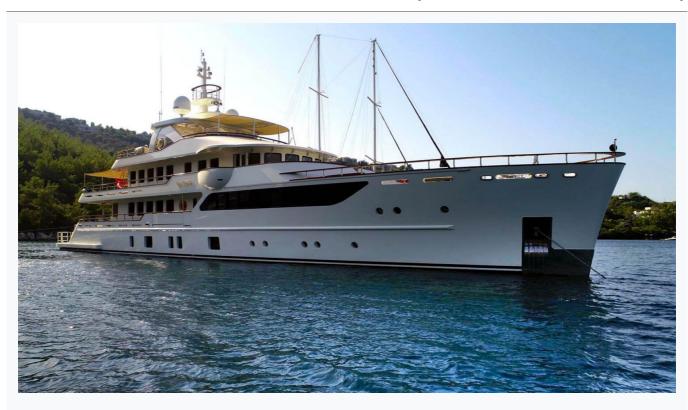

| Boat Details                  |                            |                           |
|-------------------------------|----------------------------|---------------------------|
| Builder                       | Mural Yachts               |                           |
| Base Port                     | Bodrum                     |                           |
| Destination                   | Turkey, Dodacanese Islands |                           |
| Length                        | 46.3 m / 152.0 ft          |                           |
| Built / Refit                 | 2018                       |                           |
| Cabins Total                  | 5                          |                           |
| Cabins                        | 1 Master, 3 Double, 1 Twin |                           |
| Guests                        | 10                         |                           |
| Crew                          | 8                          |                           |
| Speed                         | 12-16 Knots                |                           |
| ow Season<br>May, October     |                            | Per Week <b>€170,00</b> 0 |
| Mid Season<br>June, September |                            | Per Week <b>€170,00</b> ( |
| High Season<br>July, August   |                            | Per Week <b>€200,00</b> ( |

| pcome                    | cations                                           |  |
|--------------------------|---------------------------------------------------|--|
| Built / Refit<br>2018    | t                                                 |  |
| Builder<br>Mural Yach    | chts                                              |  |
| Base Port<br>Bodrum      |                                                   |  |
| Length<br>46.3 m / 15    | 52.0 ft                                           |  |
| Beam<br>8.95 m / 29      | 29 ft                                             |  |
| Draft<br>2.55 m / 8      | 3 ft                                              |  |
| Speed<br>12-16 Knot      | ots                                               |  |
| Main Engine<br>2 x Cummi | ne(s)<br>nins KTA38-M2 1200bhp @ 1800 rpm         |  |
| Fuel Consu               | umption<br>cruising, 200 lt at max speed          |  |
| Generator(s              | (s)<br>r, 80kw Night generator – 1 x Kohler, 55kw |  |
| Hull<br>Steel            |                                                   |  |
| Fuel Capaci<br>56,000 LT |                                                   |  |
| Water Capa               |                                                   |  |