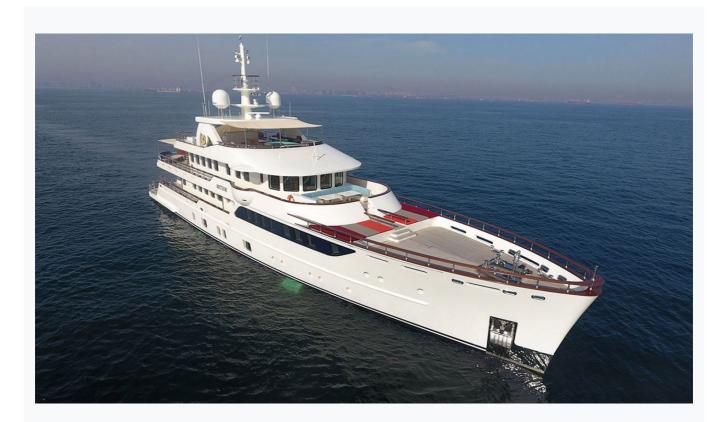

| Boat Details                  |                            |                           |
|-------------------------------|----------------------------|---------------------------|
| Builder                       | Mural Yachts               |                           |
| Base Port                     | Bodrum                     |                           |
| Destination                   | Turkey, Dodacanese Islands |                           |
| Length                        | 46.3 m / 152.0 ft          |                           |
| Built / Refit                 | 2018                       |                           |
| Cabins Total                  | 5                          |                           |
| Cabins                        | 1 Master, 3 Double, 1 Twin |                           |
| Guests                        | 10                         |                           |
| Crew                          | 8                          |                           |
| Speed                         | 12-16 Knots                |                           |
| ow Season<br>May, October     |                            | Per Week <b>€170,00</b> 0 |
| Mid Season<br>June, September |                            | Per Week <b>€170,00</b> ( |
| High Season<br>July, August   |                            | Per Week <b>€200,00</b> ( |

| pcome                    | cations                                           |  |
|--------------------------|---------------------------------------------------|--|
| Built / Refit<br>2018    | t                                                 |  |
| Builder<br>Mural Yach    | chts                                              |  |
| Base Port<br>Bodrum      |                                                   |  |
| Length<br>46.3 m / 15    | 52.0 ft                                           |  |
| Beam<br>8.95 m / 29      | 29 ft                                             |  |
| Draft<br>2.55 m / 8      | 3 ft                                              |  |
| Speed<br>12-16 Knot      | ots                                               |  |
| Main Engine<br>2 x Cummi | ne(s)<br>nins KTA38-M2 1200bhp @ 1800 rpm         |  |
| Fuel Consu               | umption<br>cruising, 200 lt at max speed          |  |
| Generator(s              | (s)<br>r, 80kw Night generator – 1 x Kohler, 55kw |  |
| Hull<br>Steel            |                                                   |  |
| Fuel Capaci<br>56,000 LT |                                                   |  |
| Water Capa               |                                                   |  |