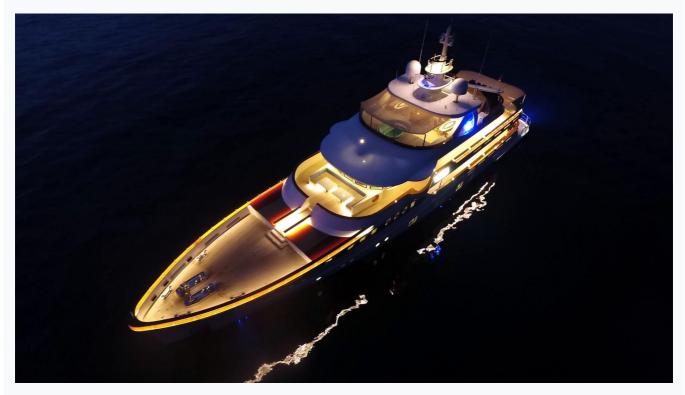

| Boat Details                  |                            |                           |
|-------------------------------|----------------------------|---------------------------|
| Builder                       | Mural Yachts               |                           |
| Base Port                     | Bodrum                     |                           |
| Destination                   | Turkey, Dodacanese Islands |                           |
| Length                        | 46.3 m / 152.0 ft          |                           |
| Built / Refit                 | 2018                       |                           |
| Cabins Total                  | 5                          |                           |
| Cabins                        | 1 Master, 3 Double, 1 Twin |                           |
| Guests                        | 10                         |                           |
| Crew                          | 8                          |                           |
| Speed                         | 12-16 Knots                |                           |
| ow Season<br>May, October     |                            | Per Week <b>€170,00</b> 0 |
| Mid Season<br>June, September |                            | Per Week <b>€170,00</b> ( |
| High Season<br>July, August   |                            | Per Week <b>€200,00</b> ( |

| pcome                    | cations                                           |  |
|--------------------------|---------------------------------------------------|--|
| Built / Refit<br>2018    | t                                                 |  |
| Builder<br>Mural Yach    | chts                                              |  |
| Base Port<br>Bodrum      |                                                   |  |
| Length<br>46.3 m / 15    | 52.0 ft                                           |  |
| Beam<br>8.95 m / 29      | 29 ft                                             |  |
| Draft<br>2.55 m / 8      | 3 ft                                              |  |
| Speed<br>12-16 Knot      | ots                                               |  |
| Main Engine<br>2 x Cummi | ne(s)<br>nins KTA38-M2 1200bhp @ 1800 rpm         |  |
| Fuel Consu               | umption<br>cruising, 200 lt at max speed          |  |
| Generator(s              | (s)<br>r, 80kw Night generator – 1 x Kohler, 55kw |  |
| Hull<br>Steel            |                                                   |  |
| Fuel Capaci<br>56,000 LT |                                                   |  |
| Water Capa               |                                                   |  |