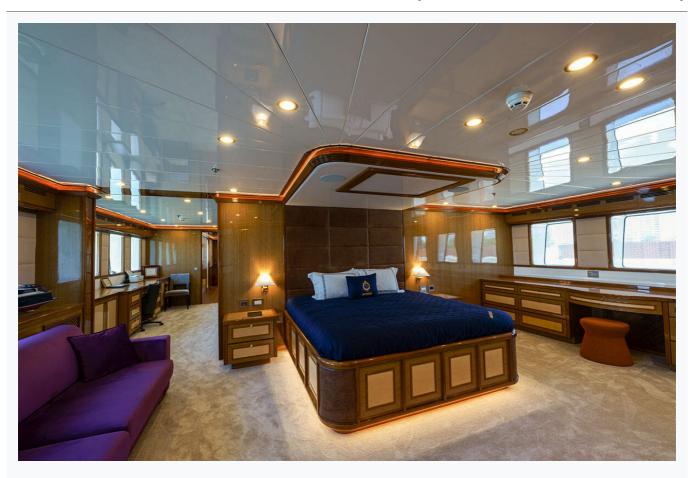

#### Accommodation

Cabins

1 Master, 3 Double, 1 Twin

Guests

10

Crew

8

Bathroom

Ensuite with shower cells

Toilet type

Electric vacuum flush

Air-conditioning

Yes, individualy controlled in all cabins

A/C Use during night

All night

TV System

In salon and all cabins, Sattelite TV

Music System

In salon, All cabins, Deck speakers, blue tooth speakers in all cabins, Fusion Music System

Other Equipment

Filter coffee machine, WiFi internet, Nespresso Maker