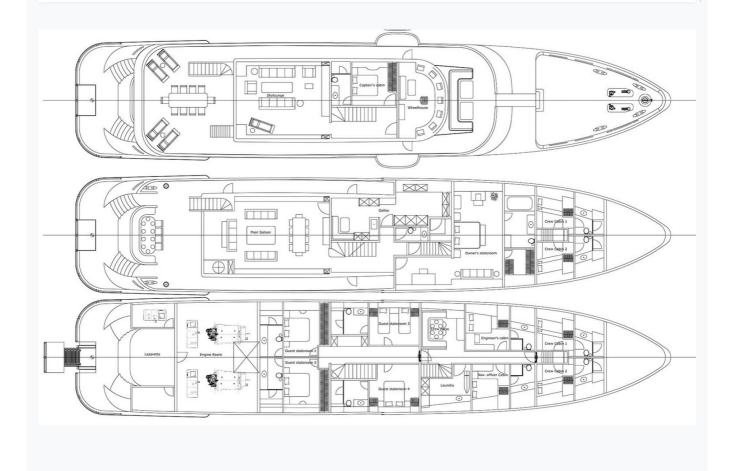

#### Accommodation

Cabins

1 Master, 3 Double, 1 Twin

Guests

10

Crew

8

Bathroom

Ensuite with shower cells

Toilet type

Electric vacuum flush

Air-conditioning

Yes, individualy controlled in all cabins

A/C Use during night

All night

TV System

In salon and all cabins, Sattelite TV

Music System

In salon, All cabins, Deck speakers, blue tooth speakers in all cabins, Fusion Music System

Other Equipment

Filter coffee machine, WiFi internet, Nespresso Maker