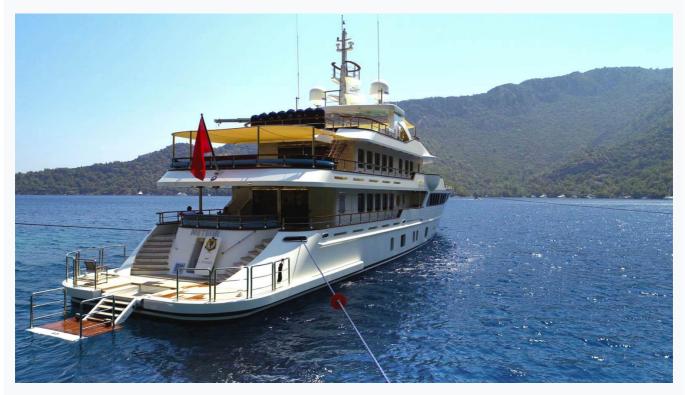

| Boat Details                  |                            |                           |
|-------------------------------|----------------------------|---------------------------|
| Builder                       | Mural Yachts               |                           |
| Base Port                     | Bodrum                     |                           |
| Destination                   | Turkey, Dodacanese Islands |                           |
| Length                        | 46.3 m / 152.0 ft          |                           |
| Built / Refit                 | 2018                       |                           |
| Cabins Total                  | 5                          |                           |
| Cabins                        | 1 Master, 3 Double, 1 Twin |                           |
| Guests                        | 10                         |                           |
| Crew                          | 8                          |                           |
| Speed                         | 12-16 Knots                |                           |
| ow Season<br>May, October     |                            | Per Week <b>€170,00</b> 0 |
| Mid Season<br>June, September |                            | Per Week <b>€170,00</b> ( |
| High Season<br>July, August   |                            | Per Week <b>€200,00</b> ( |

| pcome                    | cations                                           |  |
|--------------------------|---------------------------------------------------|--|
| Built / Refit<br>2018    | t                                                 |  |
| Builder<br>Mural Yach    | chts                                              |  |
| Base Port<br>Bodrum      |                                                   |  |
| Length<br>46.3 m / 15    | 52.0 ft                                           |  |
| Beam<br>8.95 m / 29      | 29 ft                                             |  |
| Draft<br>2.55 m / 8      | 3 ft                                              |  |
| Speed<br>12-16 Knot      | ots                                               |  |
| Main Engine<br>2 x Cummi | ne(s)<br>nins KTA38-M2 1200bhp @ 1800 rpm         |  |
| Fuel Consu               | umption<br>cruising, 200 lt at max speed          |  |
| Generator(s              | (s)<br>r, 80kw Night generator – 1 x Kohler, 55kw |  |
| Hull<br>Steel            |                                                   |  |
| Fuel Capaci<br>56,000 LT |                                                   |  |
| Water Capa               |                                                   |  |