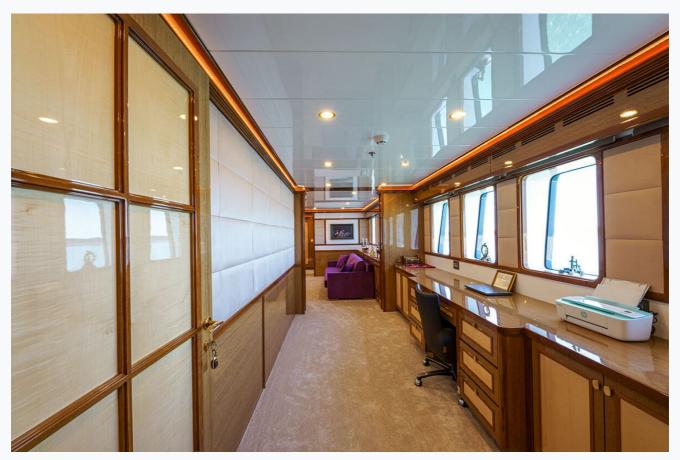

#### Accommodation

Cabins

1 Master, 3 Double, 1 Twin

Guests

10

Crew

8

Bathroom

In salon and all cabins, Sattelite TV

Music System

In salon, All cabins, Deck speakers, blue tooth speakers in all cabins, Fusion Music System

Other Equipment

Filter coffee machine, WiFi internet, Nespresso Maker