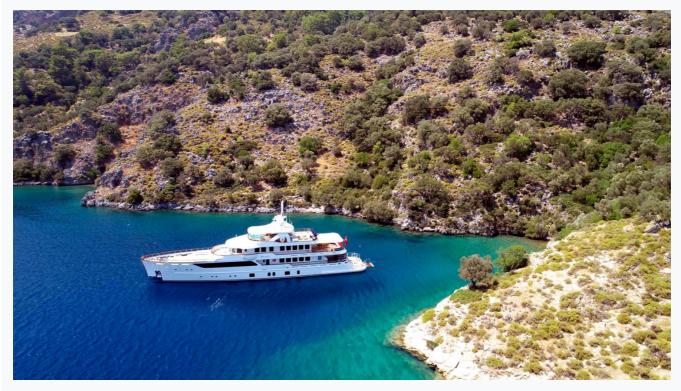

| Boat Details                  |                            |                           |
|-------------------------------|----------------------------|---------------------------|
| Builder                       | Mural Yachts               |                           |
| Base Port                     | Bodrum                     |                           |
| Destination                   | Turkey, Dodacanese Islands |                           |
| Length                        | 46.3 m / 152.0 ft          |                           |
| Built / Refit                 | 2018                       |                           |
| Cabins Total                  | 5                          |                           |
| Cabins                        | 1 Master, 3 Double, 1 Twin |                           |
| Guests                        | 10                         |                           |
| Crew                          | 8                          |                           |
| Speed                         | 12-16 Knots                |                           |
| ow Season<br>May, October     |                            | Per Week <b>€170,00</b> 0 |
| Mid Season<br>June, September |                            | Per Week <b>€170,00</b> ( |
| High Season<br>July, August   |                            | Per Week <b>€200,00</b> ( |

#### Cruising Areas

Turkey, Dodacanese Islands