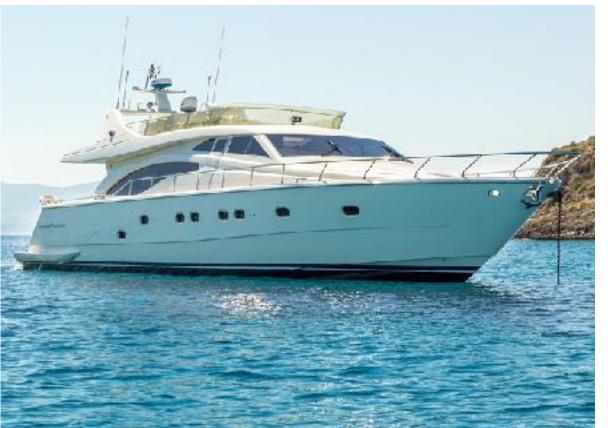

## SPECIFICATIONS

Accommodates 8 Guests in 4 Staterooms

Arrangements 2 Queen, 4 Single

Length 69'5" (21.16m)

Beam 18'5" (5.61m)

Draft 6' (1.83m)

Year / Refit 1999 / 2019

Builder Ferretti

Engines 2 x 1150 HP MTU

Cruising Speed 25 knots

Max Speed 30 knots

Fuel Consumption 350 Litres/Hr

GRT 80

##