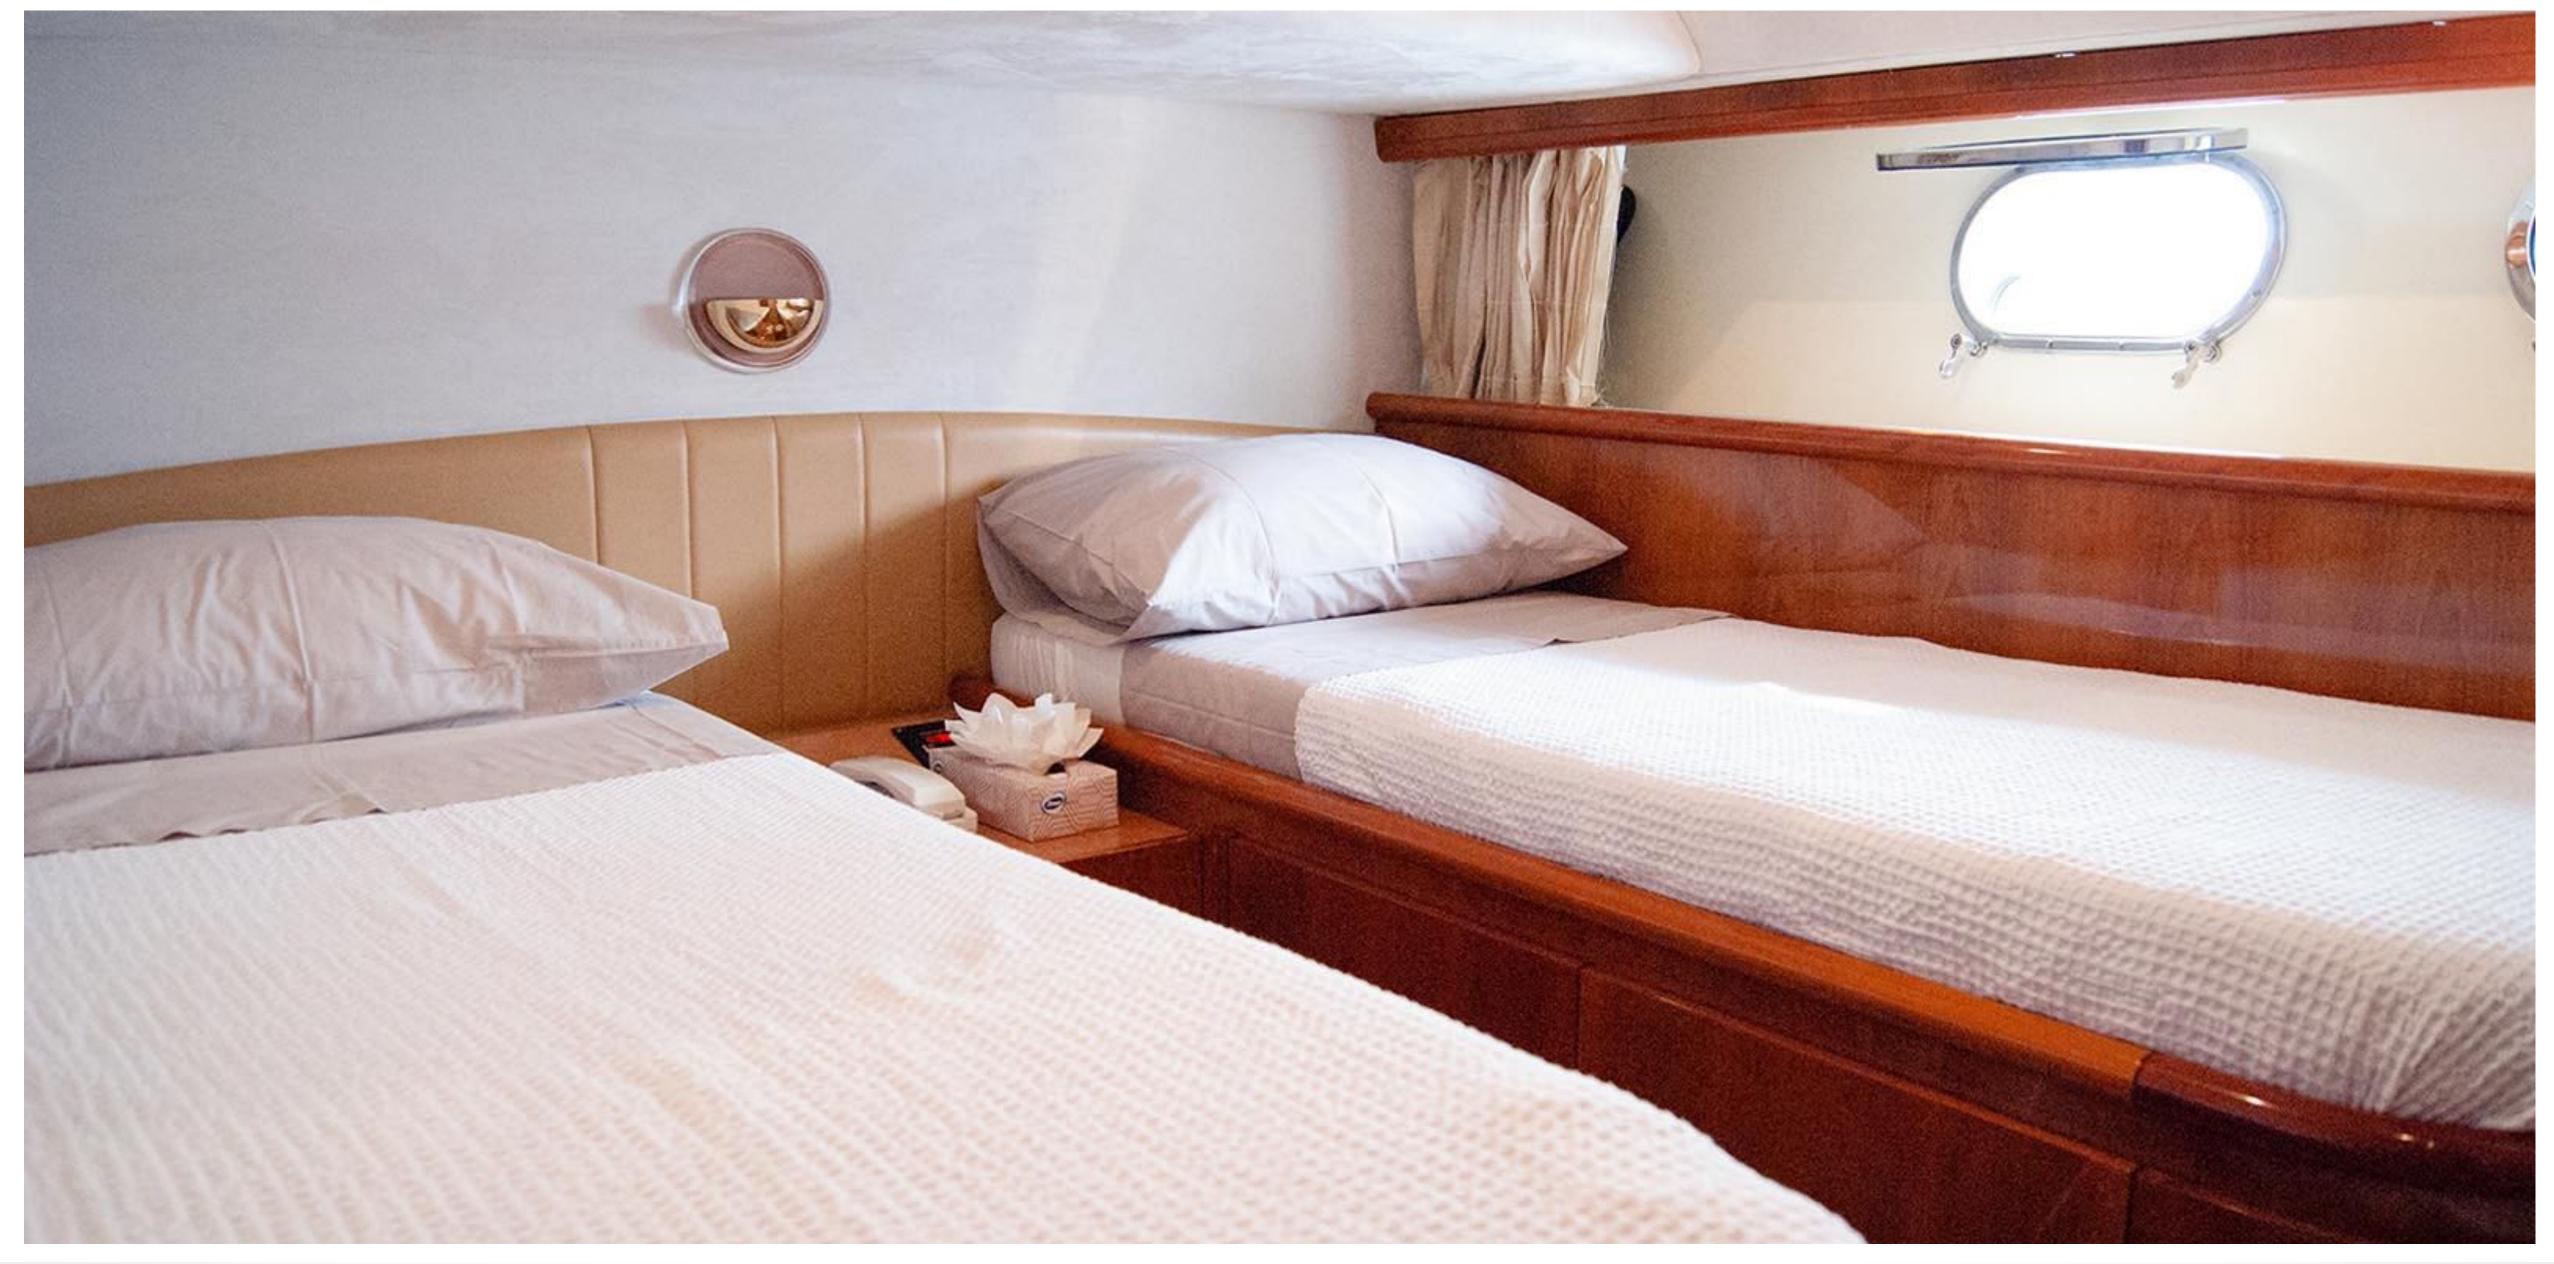

MELI AFT DECK

MELI AFT DECK

MELI SALON

MELI MASTER STATEROOM

MELI MASTER STATEROOM ENSUITE

MELI VIP STATEROOM

MELI TWIN STATEROOM

MELI SUNDECK

## SPECIFICATIONS

Accommodates 8 Guests in 4 Staterooms

Arrangements 2 Queen, 4 Single

Length 69'5" (21.16m)

Beam 18'5" (5.61m)

Draft 6' (1.83m)

Year / Refit 1999 / 2019

Builder Ferretti