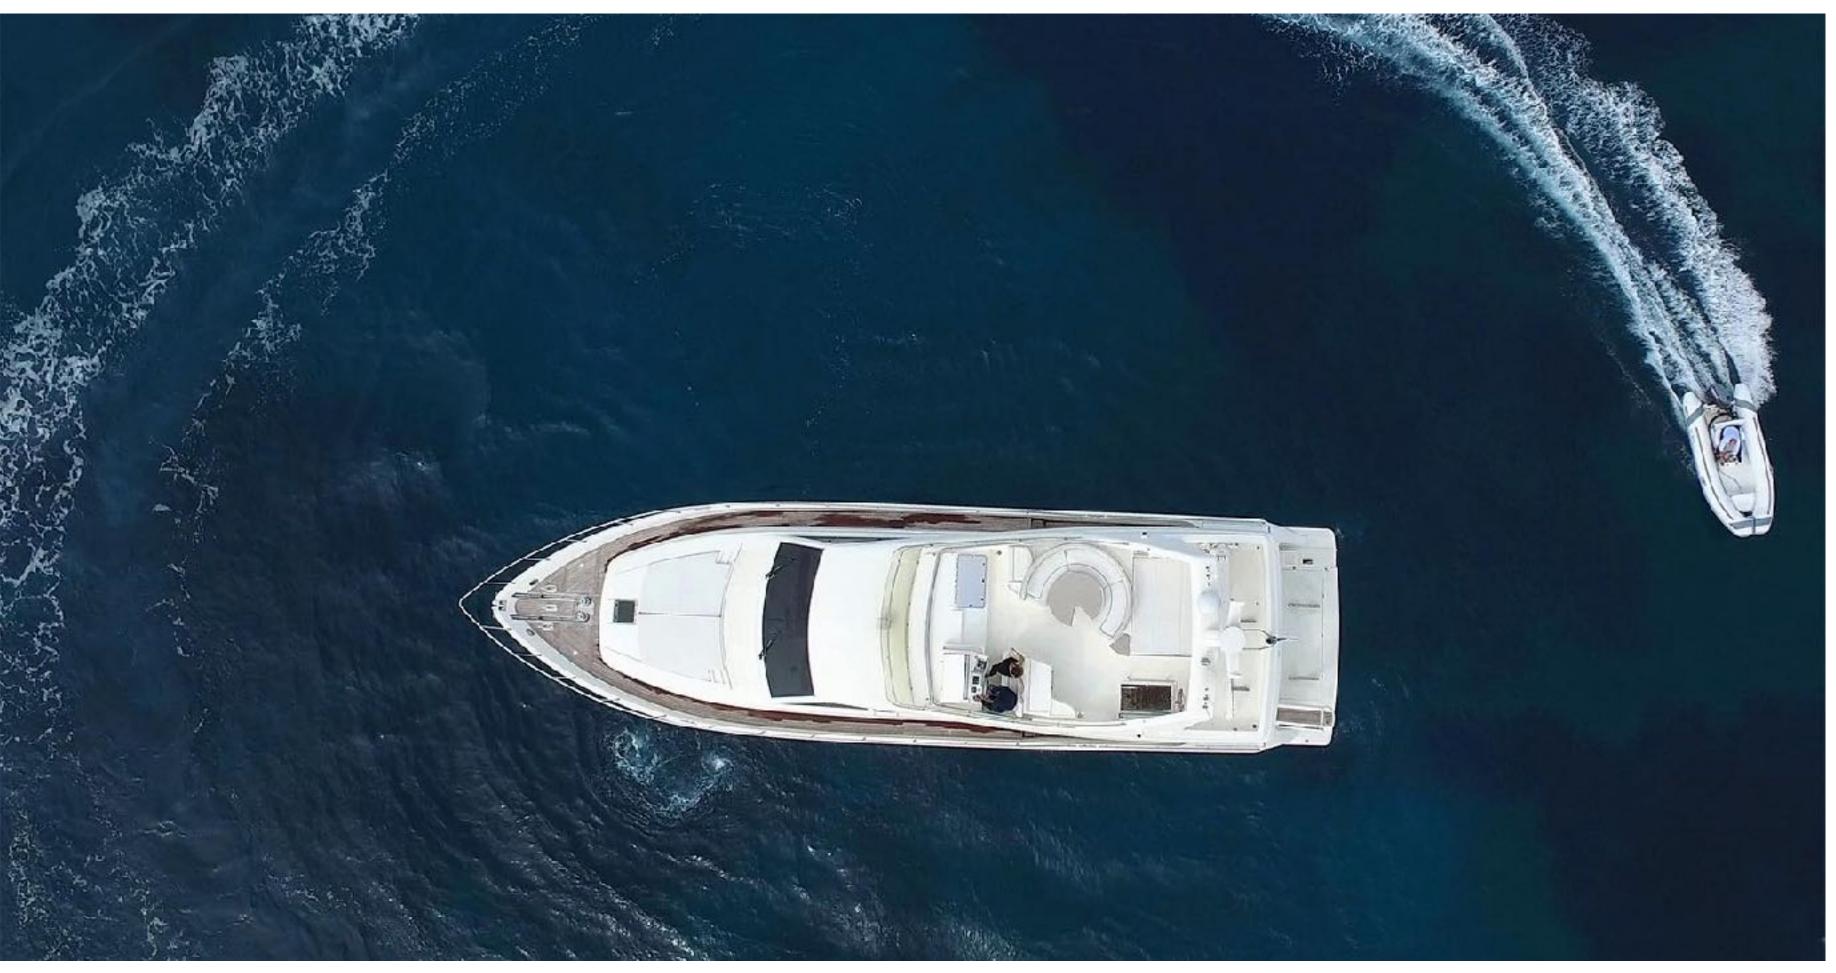

## SPECIFICATIONS

Accommodates 8 Guests in 4 Staterooms

Arrangements 2 Queen, 4 Single

Length 69'5" (21.16m)

Beam 18'5" (5.61m)

Draft 6' (1.83m)

Year / Refit 1999 / 2019

Builder Ferretti