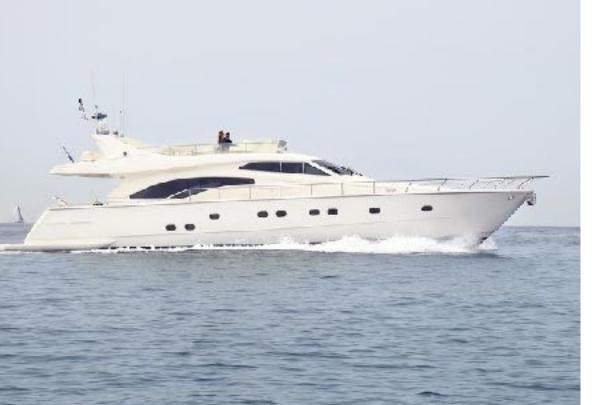

## SPECIFICATIONS

Accommodates 8 Guests in 4 Staterooms

Arrangements 2 Queen, 4 Single

Length 69'5" (21.16m)

Beam 18'5" (5.61m)

Draft 6' (1.83m)

Year / Refit 1999 / 2019

Builder Ferretti

Engines 2 x 1150 HP MTU

Cruising Speed 25 knots

Max Speed 30 knots

Fuel Consumption 350 Litres/Hr

GRT 80

##