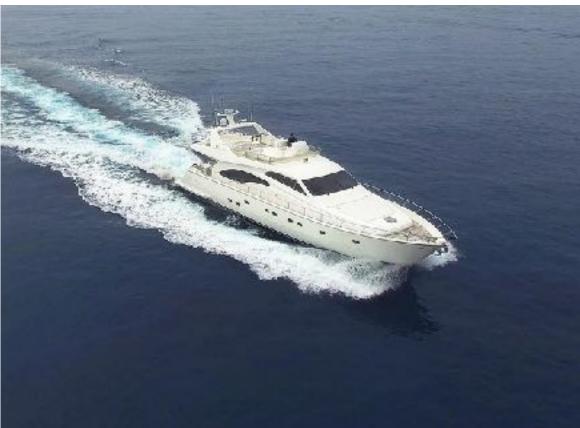

## KEY FEATURES

- Excellent charter records
- Vast variety of water toys
- Well maintained
- Fresh and elegant interior
- Family and children friendly yacht

## TENDERS & WATER TOYS

- Tender 4m with 60HP engine
- Tender 2,20m with 2,5HP engine
- 1 x water ski (for adults)
- 2 x water ski (for children)
- → 1 x mono ski
- 2 x Seadoo
- 2 x canoe (two-seats each)
- 2 x wake board
- 2 x tubes
- 1 x paddle board
- 2 x rings
- Fishing & snorkeling equipment