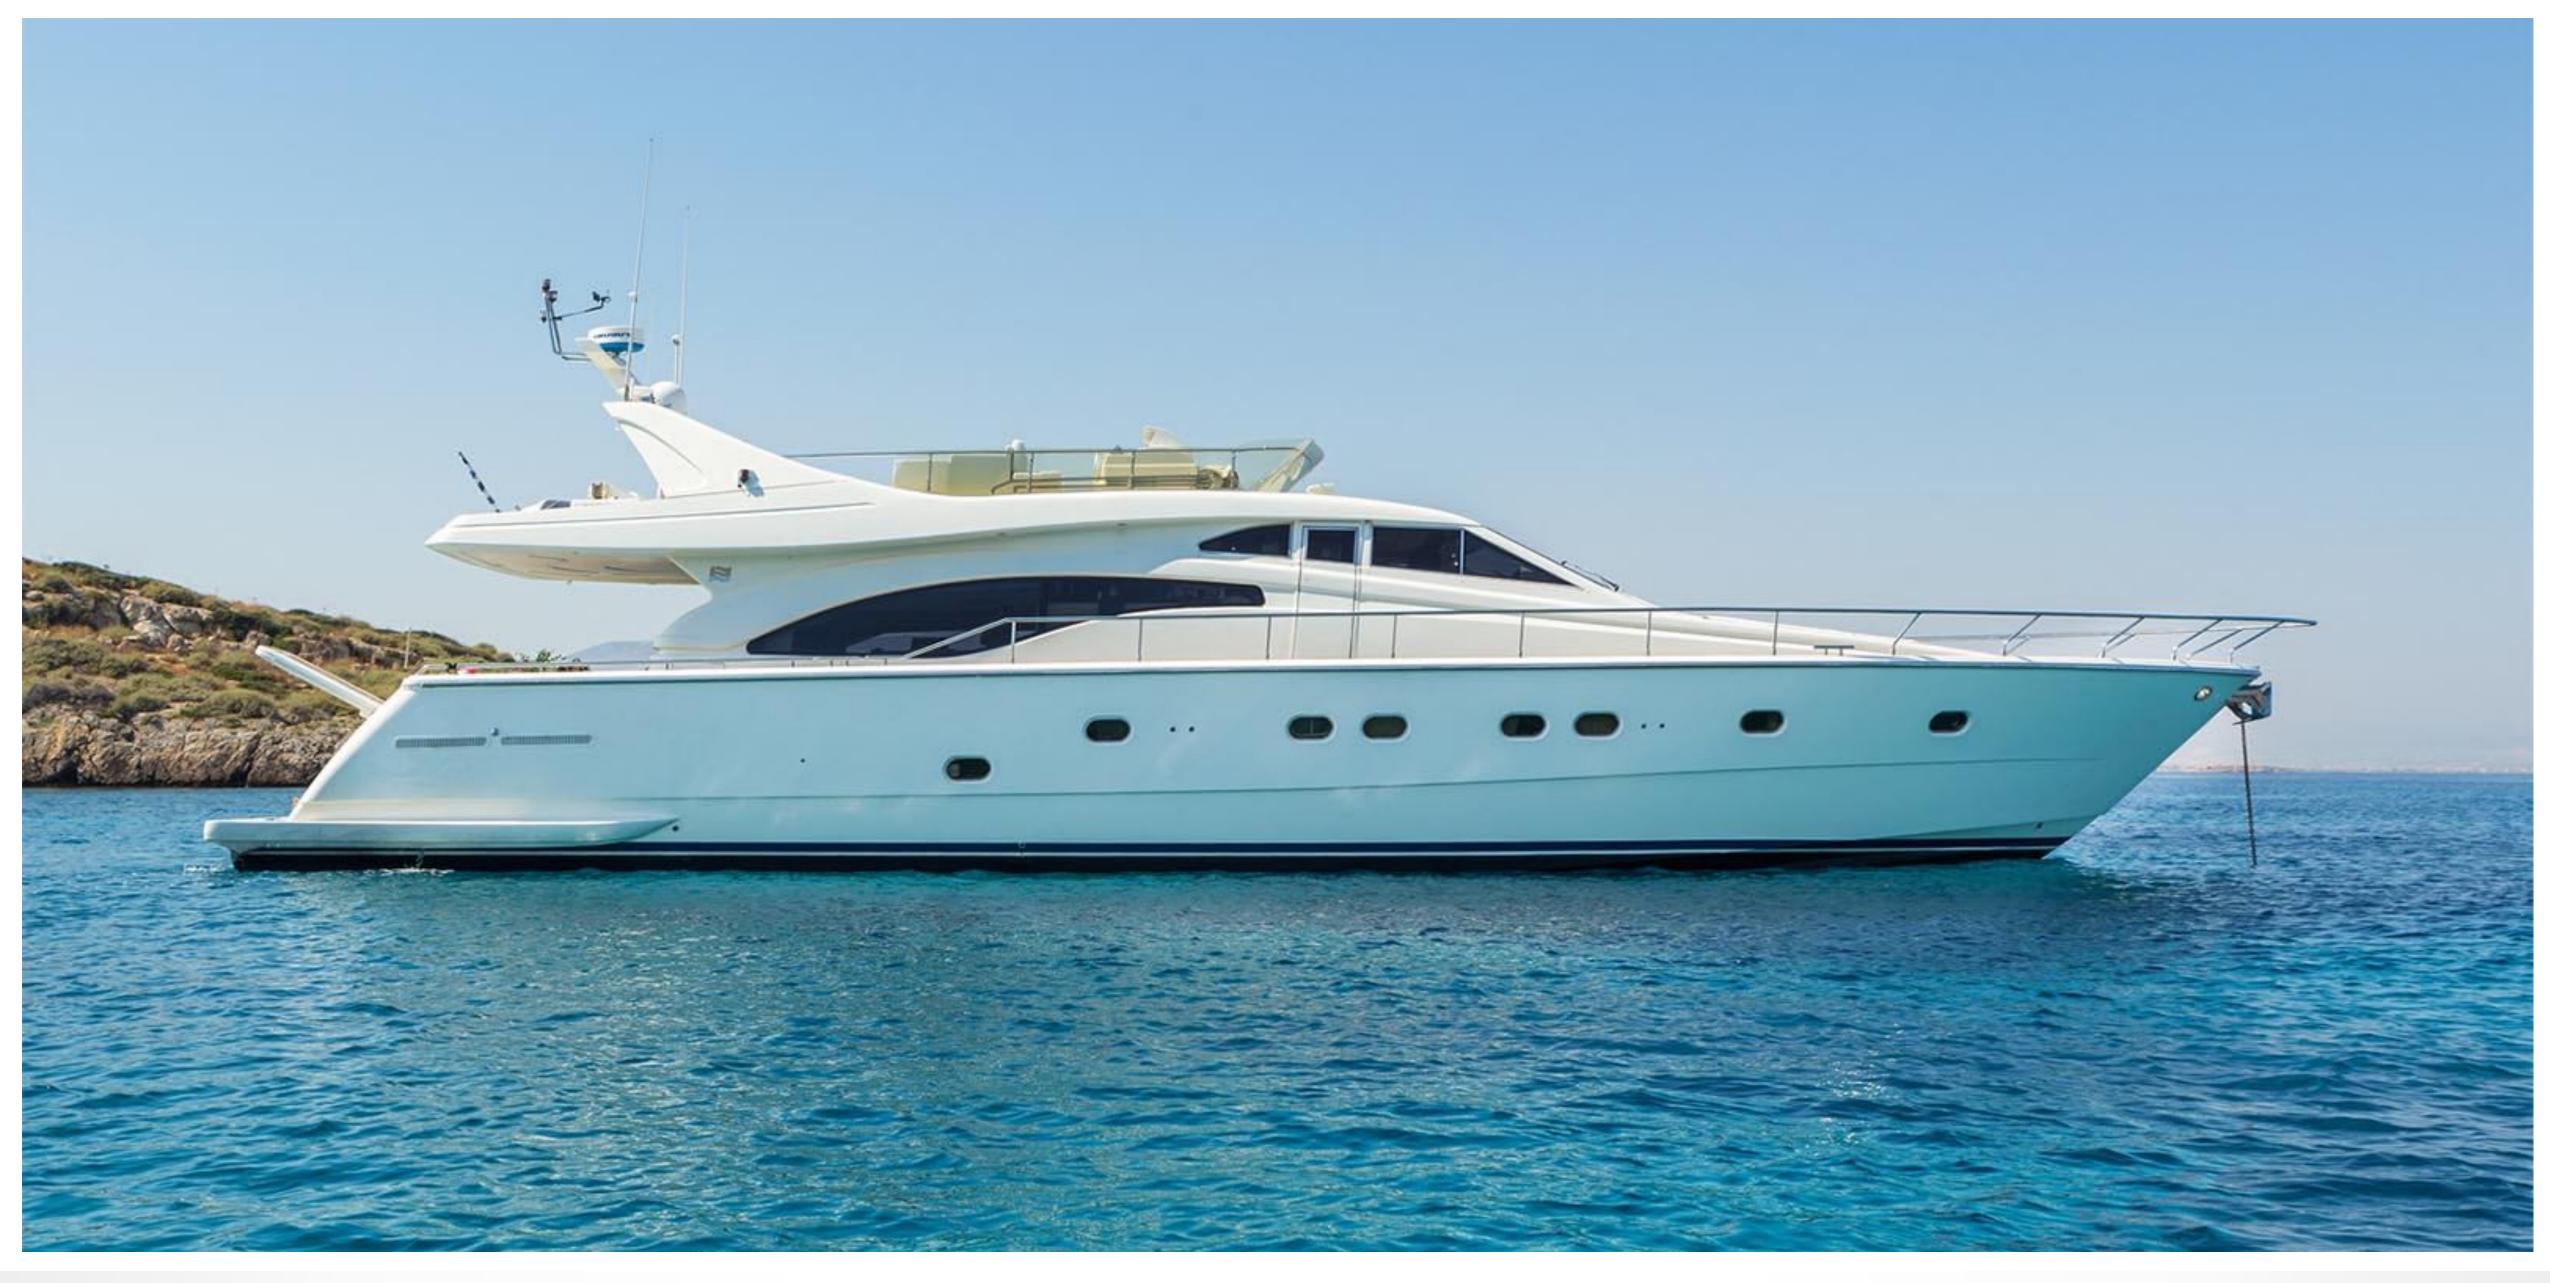

## SPECIFICATIONS

Accommodates 8 Guests in 4 Staterooms

Arrangements 2 Queen, 4 Single

Length 69'5" (21.16m)

Beam 18'5" (5.61m)

Draft 6' (1.83m)

Year / Refit 1999 / 2019

Builder Ferretti