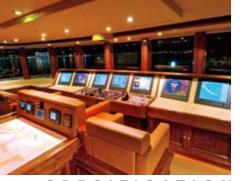

Lürssen Yachts, 2008

**Designer exterior** Espen Øino

Designer interior Francois Zuretti

Length overall 70,20 m / 230'3"

Length in waterline 63,46 m / 208'2"

Beam 12,80 m / 41'10" **Draught** 3,68 m / 12'1"

Construction material

Steel hull and aluminium superstructure

2 x Caterpillar 3512 B, each 1.500 KW / 2.038 hp

3 x Caterpillar C18, each 350 kVA at 1.500 rpm

**Emergency Genset** 1 x Caterpillar C9,





Speed 15,5 knots max. Range 6.000 nm at 12 knots

Main engines

Generator sets



Bow thruster Brunvoll 200 kW, elect. fixed pitch

Fuel capacity 138.000 | Fresh water capacity 28.000 |

Fresh water makers HEM, 2 x 18.000 l/day

Stabilizers

Quantum zero speed QC 1800 fwd and QC 1500 aft

Air conditioning Heinen & Hopmann chilled water, ducted air

Classification Lloyd's №