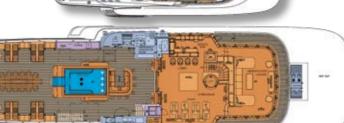

Air conditioning Heinen & Hopmann chilled water, ducted air

Classification Lloyd's № 100A1, SSC Yacht mono, G6, ⊕ LMC, UMS

Accommodation Owner / Guests:

MCA LY2

6 cabins for 12 Crew: 10 cabins for 20 (+3)