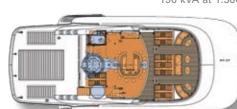

Air conditioning Heinen & Hopmann chilled water, ducted air

Classification Lloyd's № 100A1, SSC Yacht mono, G6, ⊕ LMC, UMS

Accommodation Owner / Guests:

MCA LY2

6 cabins for 12 Crew: 10 cabins for 20 (+3)