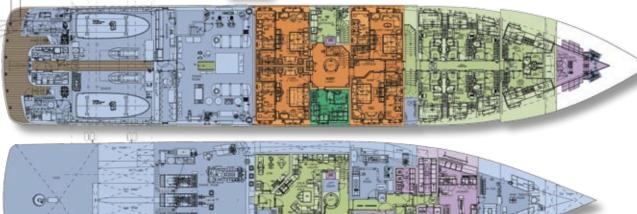

Air conditioning Heinen & Hopmann chilled water, ducted air

Classification Lloyd's № 100A1, SSC Yacht mono, G6, ⊕ LMC, UMS

Accommodation Owner / Guests:

MCA LY2

6 cabins for 12 Crew: 10 cabins for 20 (+3)