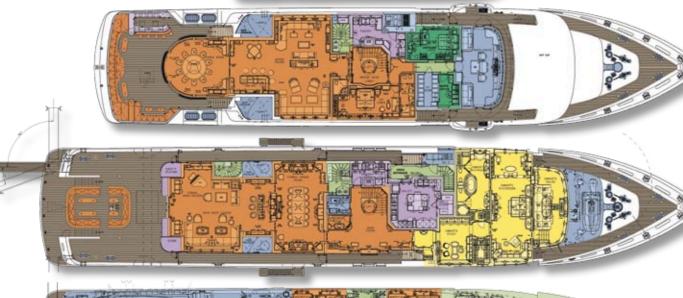

Air conditioning Heinen & Hopmann chilled water, ducted air

Classification Lloyd's № 100A1, SSC Yacht mono, G6, ⊕ LMC, UMS

Accommodation Owner / Guests:

MCA LY2

6 cabins for 12 Crew: 10 cabins for 20 (+3)