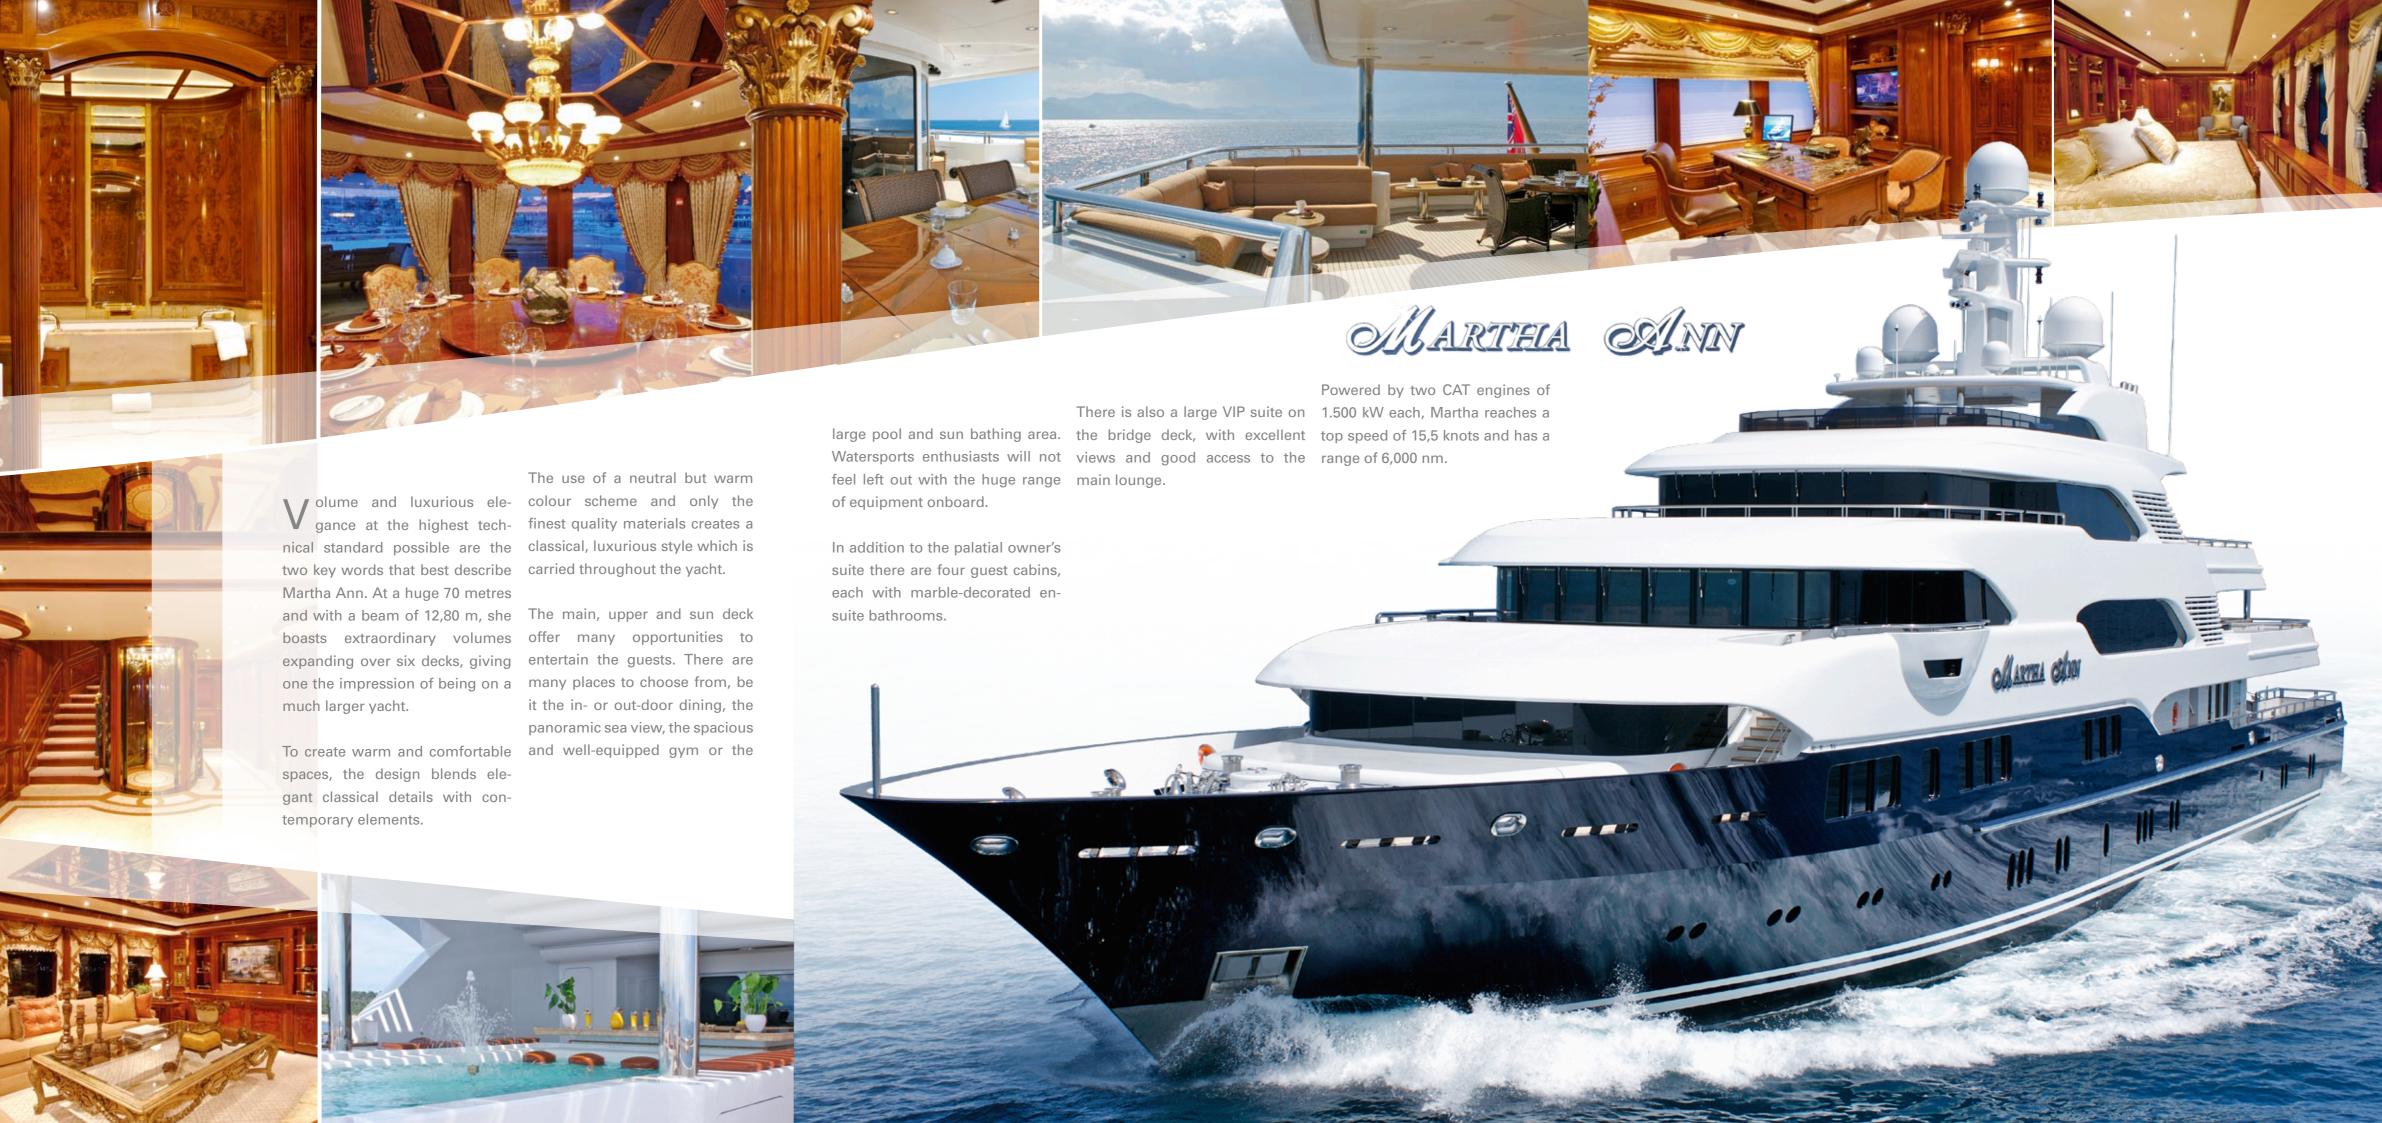

Lürssen Yachts, 2008

**Designer exterior** Espen Øino

Designer interior Francois Zuretti

Length overall 70,20 m / 230'3"

Length in waterline 63,46 m / 208'2"

Beam 12,80 m / 41'10" **Draught** 3,68 m / 12'1"

Construction material

Steel hull and aluminium superstructure

2 x Caterpillar 3512 B, each 1.500 KW / 2.038 hp

3 x Caterpillar C18, each 350 kVA at 1.500 rpm

**Emergency Genset** 1 x Caterpillar C9,

Speed 15,5 knots max. Range 6.000 nm at 12 knots

Main engines

Generator sets

Bow thruster Brunvoll 200 kW, elect. fixed pitch

Fuel capacity 138.000 | Fresh water capacity 28.000 |

Fresh water makers HEM, 2 x 18.000 l/day

Stabilizers

Quantum zero speed QC 1800 fwd and QC 1500 aft

Air conditioning Heinen & Hopmann chilled water, ducted air

Classification Lloyd's № 100A1, SSC Yacht mono, G6, ⊕ LMC, UMS

Accommodation Owner / Guests:

MCA LY2

6 cabins for 12 Crew: 10 cabins for 20 (+3)