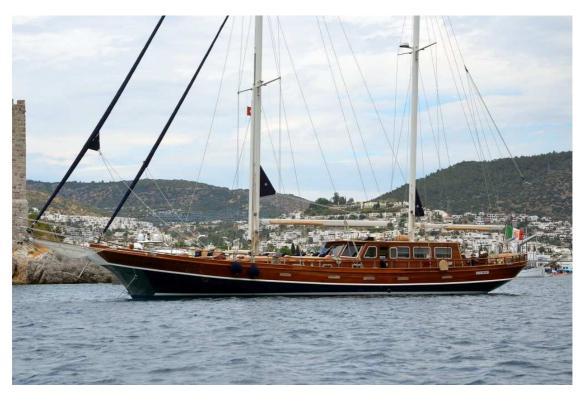

This very elegant and famous 24 mt. Motor Sailer was the first gulet built in Bodrum with laminated hull. It also offers excellent sailing performance, in fact in 2000 it crossed the ocean to celebrate the new century in Copacabana.

The boat, which is offered to a selected and exclusive clientele only, has recently changed ownership. In 2021 she was completely renewed without losing the charm of her time which makes this M/S particularly attractive.