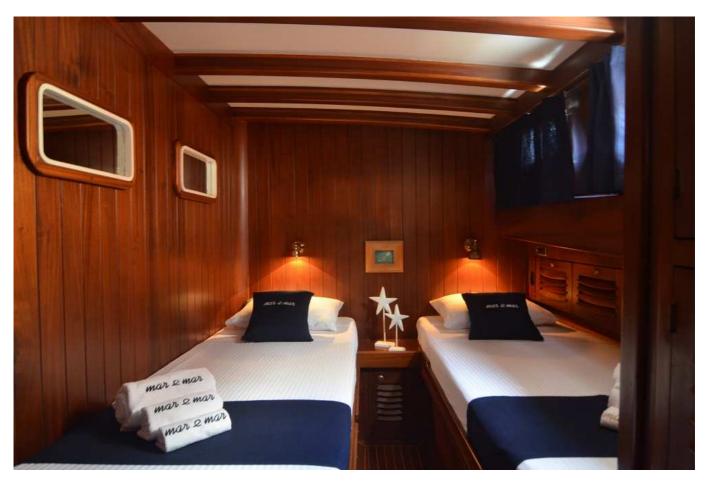

#### **DESCRIPTION**

| Built/refit        | 1994/2016/2021                                                                                                                                                  | Speed                 | 9 knots (cruise); 11 knots (max)       |
|--------------------|-----------------------------------------------------------------------------------------------------------------------------------------------------------------|-----------------------|----------------------------------------|
| Length             | 23.86 mt                                                                                                                                                        | Generator             | 1x 11 Kw + 1x 17.7 Kw (2012)           |
| Beam               | 6.28 mt                                                                                                                                                         | Generator consumption | 25 lt/hr                               |
| Draft              | 2.13 mt                                                                                                                                                         | Guest cabins          | 4 (1 Master, 2 twins,1 dbl french bed) |
| Displacement       | 71.30 ton                                                                                                                                                       | Max. guest number     | 8                                      |
| Hull material      | Lam. Mahogany epoxy                                                                                                                                             | Guest bathrooms       | 3 with shower cubicle                  |
| Deck material      | Burma Teak                                                                                                                                                      | Crew                  | 3 (Captain, cook, deckhand)            |
| Interior material  | Mahogany                                                                                                                                                        | Fuel capacity         | 5.000 lt.                              |
| Engine             | 1x 450 Hp Man diesel                                                                                                                                            | Fresh water capacity  | 2.500 lt.                              |
| Engine consumption | 35 lt/hr (cruise speed)                                                                                                                                         | Gray/Black water cap. | 2.100 lt.                              |
| Rigging equipment  | Ketch Rig, Aluminium Spars, Stainless Steel Standing Rig, Furling Main and Mizzen, 2 headsails furling, Lewmar Sail winches (electrical), 4 Dacron Sails        |                       |                                        |
| Navigation eq.     | Plotter, Wind station, Depth sounder and speed log, Bow thruster (hydraulic), GPS, VHF, Autopilot, Radar                                                        |                       |                                        |
| Supplies           | $4.20~\mathrm{mt}$ . tender with $50~\mathrm{HP}$ Yamaha outboard engine, WiFi, fishing gear (trolling and bottom fishing rods), mask & fins, $2x~\mathrm{SUP}$ |                       |                                        |