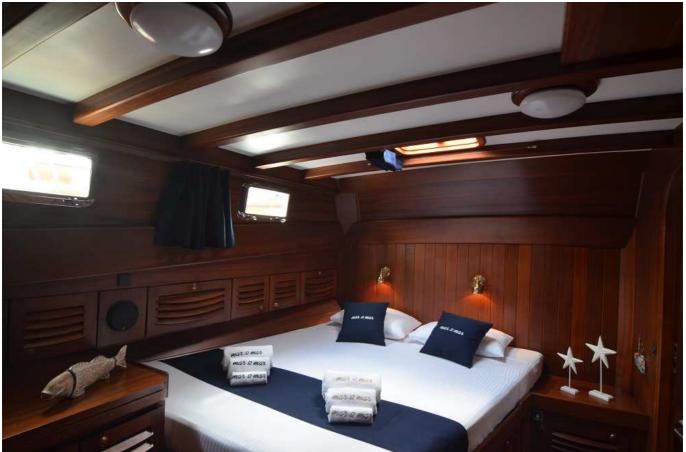

#### **DESCRIPTION**

| Built/refit        | 1994/2016/2021                                                                                                                                                  | Speed                 | 9 knots (cruise); 11 knots (max)       |
|--------------------|-----------------------------------------------------------------------------------------------------------------------------------------------------------------|-----------------------|----------------------------------------|
| Length             | 23.86 mt                                                                                                                                                        | Generator             | 1x 11 Kw + 1x 17.7 Kw (2012)           |
| Beam               | 6.28 mt                                                                                                                                                         | Generator consumption | 25 lt/hr                               |
| Draft              | 2.13 mt                                                                                                                                                         | Guest cabins          | 4 (1 Master, 2 twins,1 dbl french bed) |
| Displacement       | 71.30 ton                                                                                                                                                       | Max. guest number     | 8                                      |
| Hull material      | Lam. Mahogany epoxy                                                                                                                                             | Guest bathrooms       | 3 with shower cubicle                  |
| Deck material      | Burma Teak                                                                                                                                                      | Crew                  | 3 (Captain, cook, deckhand)            |
| Interior material  | Mahogany                                                                                                                                                        | Fuel capacity         | 5.000 lt.                              |
| Engine             | 1x 450 Hp Man diesel                                                                                                                                            | Fresh water capacity  | 2.500 lt.                              |
| Engine consumption | 35 lt/hr (cruise speed)                                                                                                                                         | Gray/Black water cap. | 2.100 lt.                              |
| Rigging equipment  | Ketch Rig, Aluminium Spars, Stainless Steel Standing Rig, Furling Main and Mizzen, 2 headsails furling, Lewmar Sail winches (electrical), 4 Dacron Sails        |                       |                                        |
| Navigation eq.     | Plotter, Wind station, Depth sounder and speed log, Bow thruster (hydraulic), GPS, VHF, Autopilot, Radar                                                        |                       |                                        |
| Supplies           | $4.20~\mathrm{mt}$ . tender with $50~\mathrm{HP}$ Yamaha outboard engine, WiFi, fishing gear (trolling and bottom fishing rods), mask & fins, $2x~\mathrm{SUP}$ |                       |                                        |