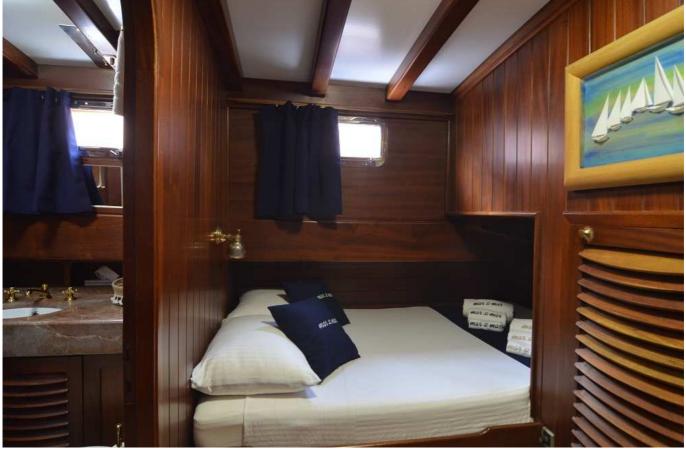

#### **DESCRIPTION**

| Built/refit        | 1994/2016/2021                                                                                                                                                  | Speed                 | 9 knots (cruise); 11 knots (max)       |
|--------------------|-----------------------------------------------------------------------------------------------------------------------------------------------------------------|-----------------------|----------------------------------------|
| Length             | 23.86 mt                                                                                                                                                        | Generator             | 1x 11 Kw + 1x 17.7 Kw (2012)           |
| Beam               | 6.28 mt                                                                                                                                                         | Generator consumption | 25 lt/hr                               |
| Draft              | 2.13 mt                                                                                                                                                         | Guest cabins          | 4 (1 Master, 2 twins,1 dbl french bed) |
| Displacement       | 71.30 ton                                                                                                                                                       | Max. guest number     | 8                                      |
| Hull material      | Lam. Mahogany epoxy                                                                                                                                             | Guest bathrooms       | 3 with shower cubicle                  |
| Deck material      | Burma Teak                                                                                                                                                      | Crew                  | 3 (Captain, cook, deckhand)            |
| Interior material  | Mahogany                                                                                                                                                        | Fuel capacity         | 5.000 lt.                              |
| Engine             | 1x 450 Hp Man diesel                                                                                                                                            | Fresh water capacity  | 2.500 lt.                              |
| Engine consumption | 35 lt/hr (cruise speed)                                                                                                                                         | Gray/Black water cap. | 2.100 lt.                              |
| Rigging equipment  | Ketch Rig, Aluminium Spars, Stainless Steel Standing Rig, Furling Main and Mizzen, 2 headsails furling, Lewmar Sail winches (electrical), 4 Dacron Sails        |                       |                                        |
| Navigation eq.     | Plotter, Wind station, Depth sounder and speed log, Bow thruster (hydraulic), GPS, VHF, Autopilot, Radar                                                        |                       |                                        |
| Supplies           | $4.20~\mathrm{mt}$ . tender with $50~\mathrm{HP}$ Yamaha outboard engine, WiFi, fishing gear (trolling and bottom fishing rods), mask & fins, $2x~\mathrm{SUP}$ |                       |                                        |