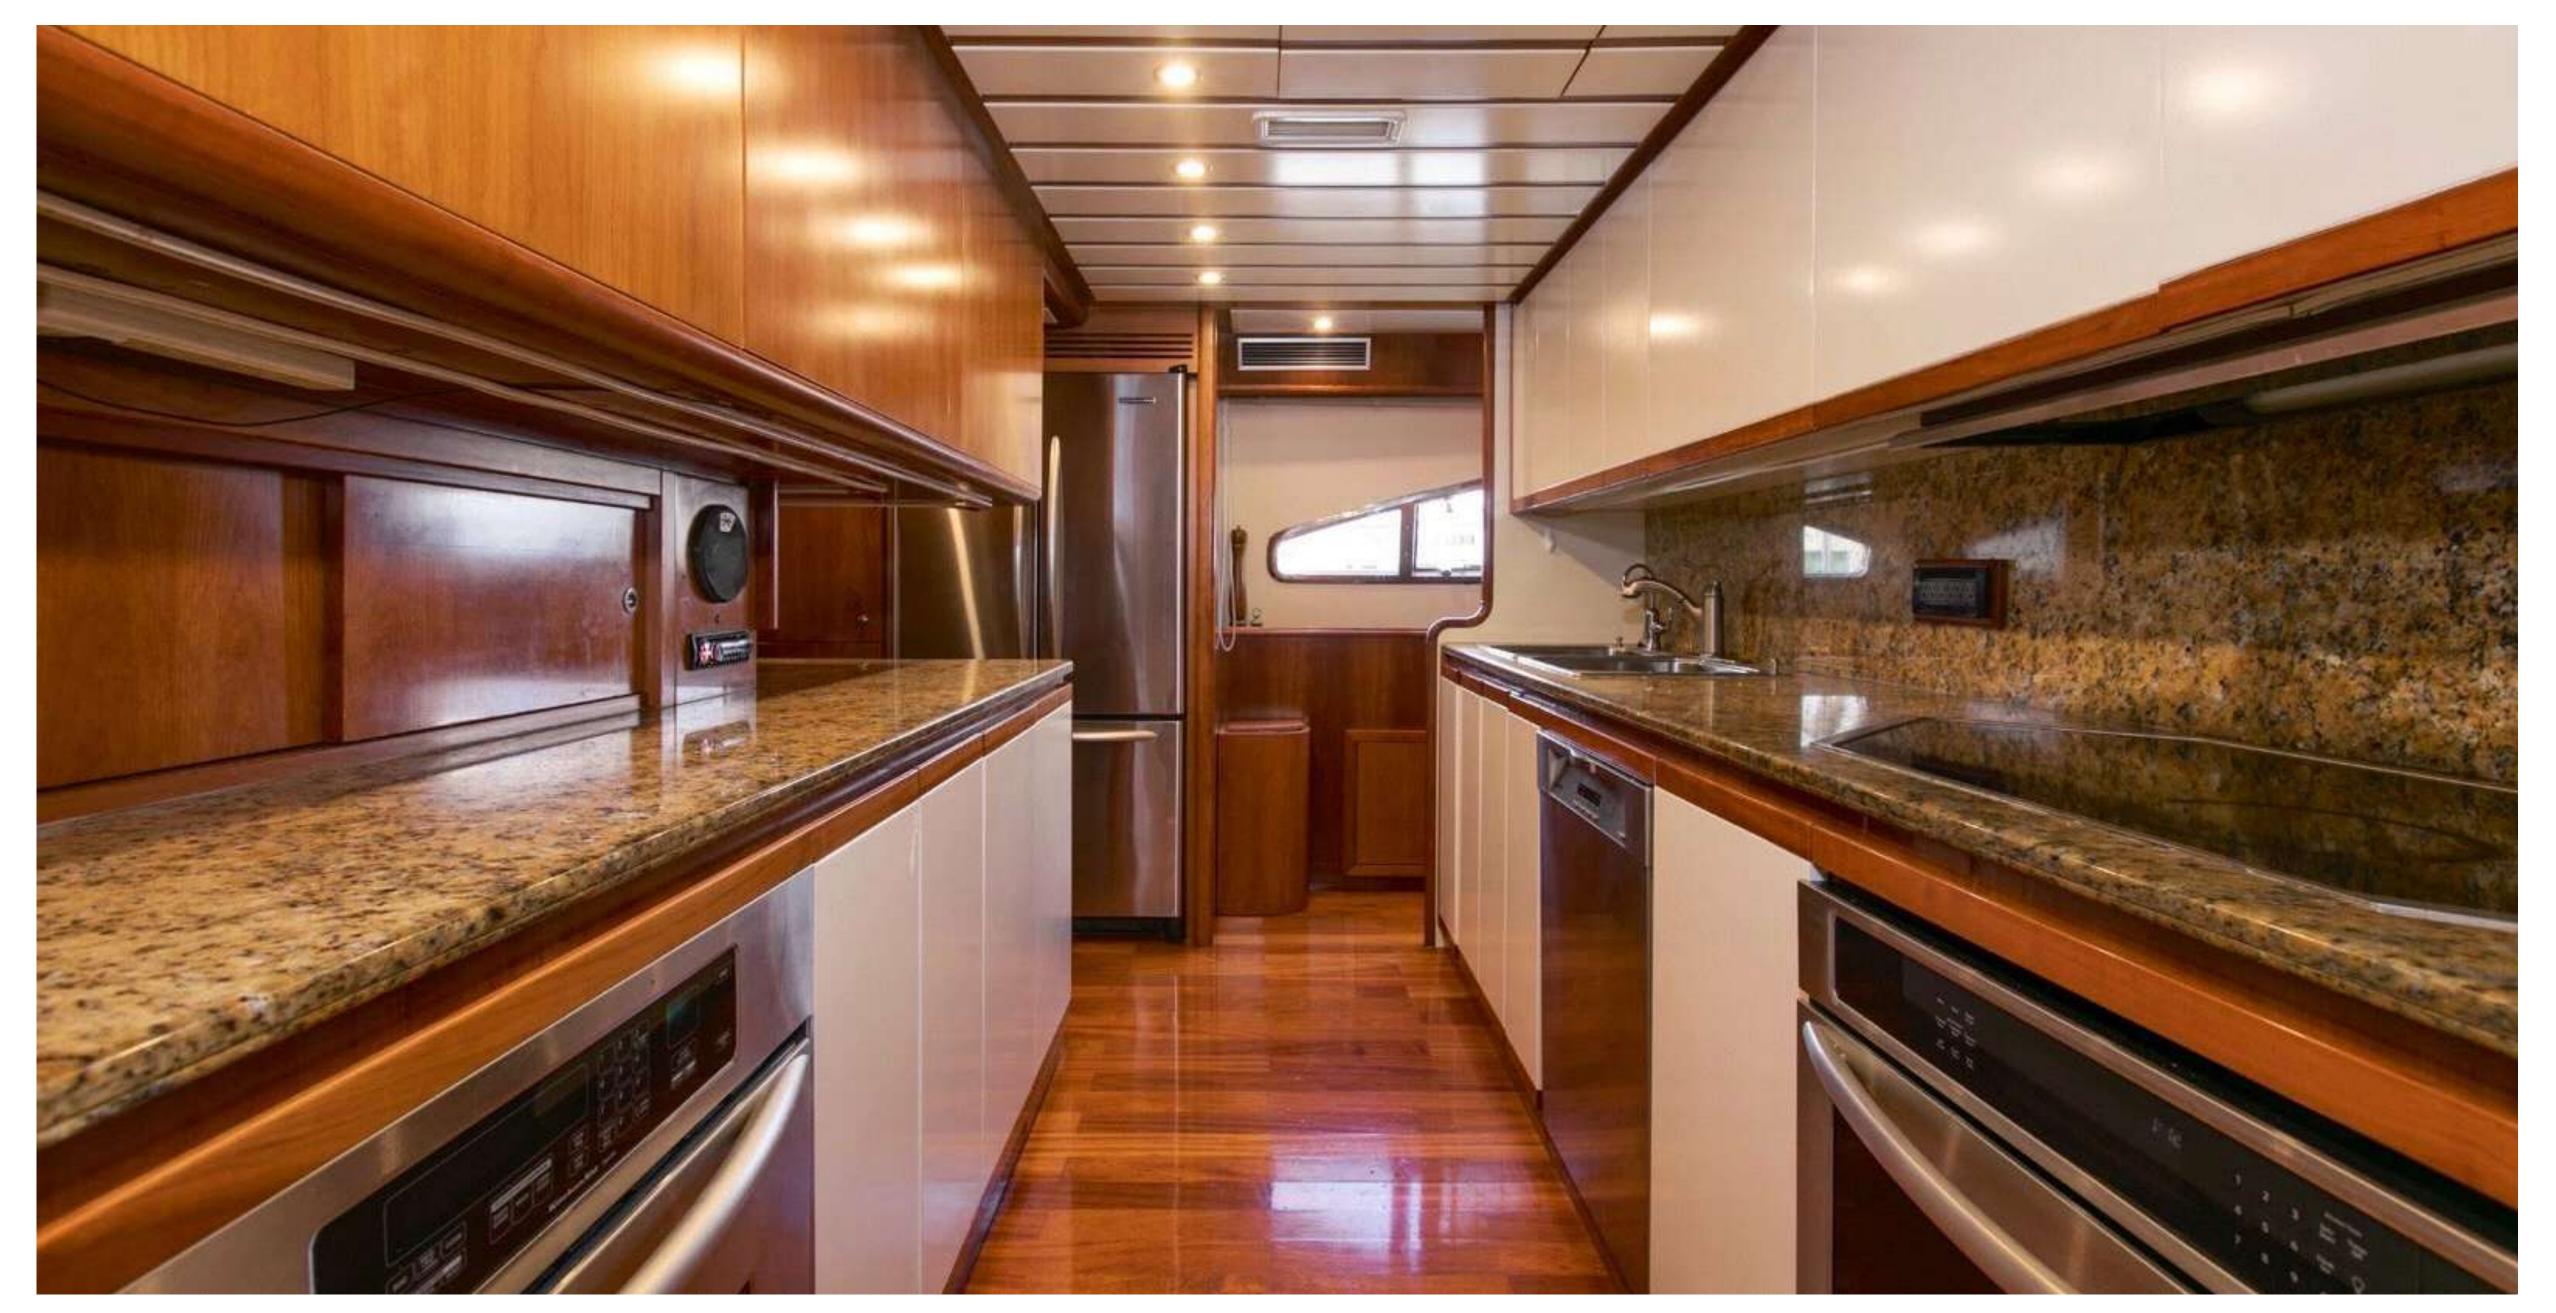

## MAMBO

FERRETTI 34.14 M (112')

MAIN SALON

MAIN DINING

MAMBO MASTER STATEROOM

MAMBO FLYBRIDGE DINING

MAMBO FLYBRIDGE BBQ & BAR

MAMBO FLYBRIDGE SEATING