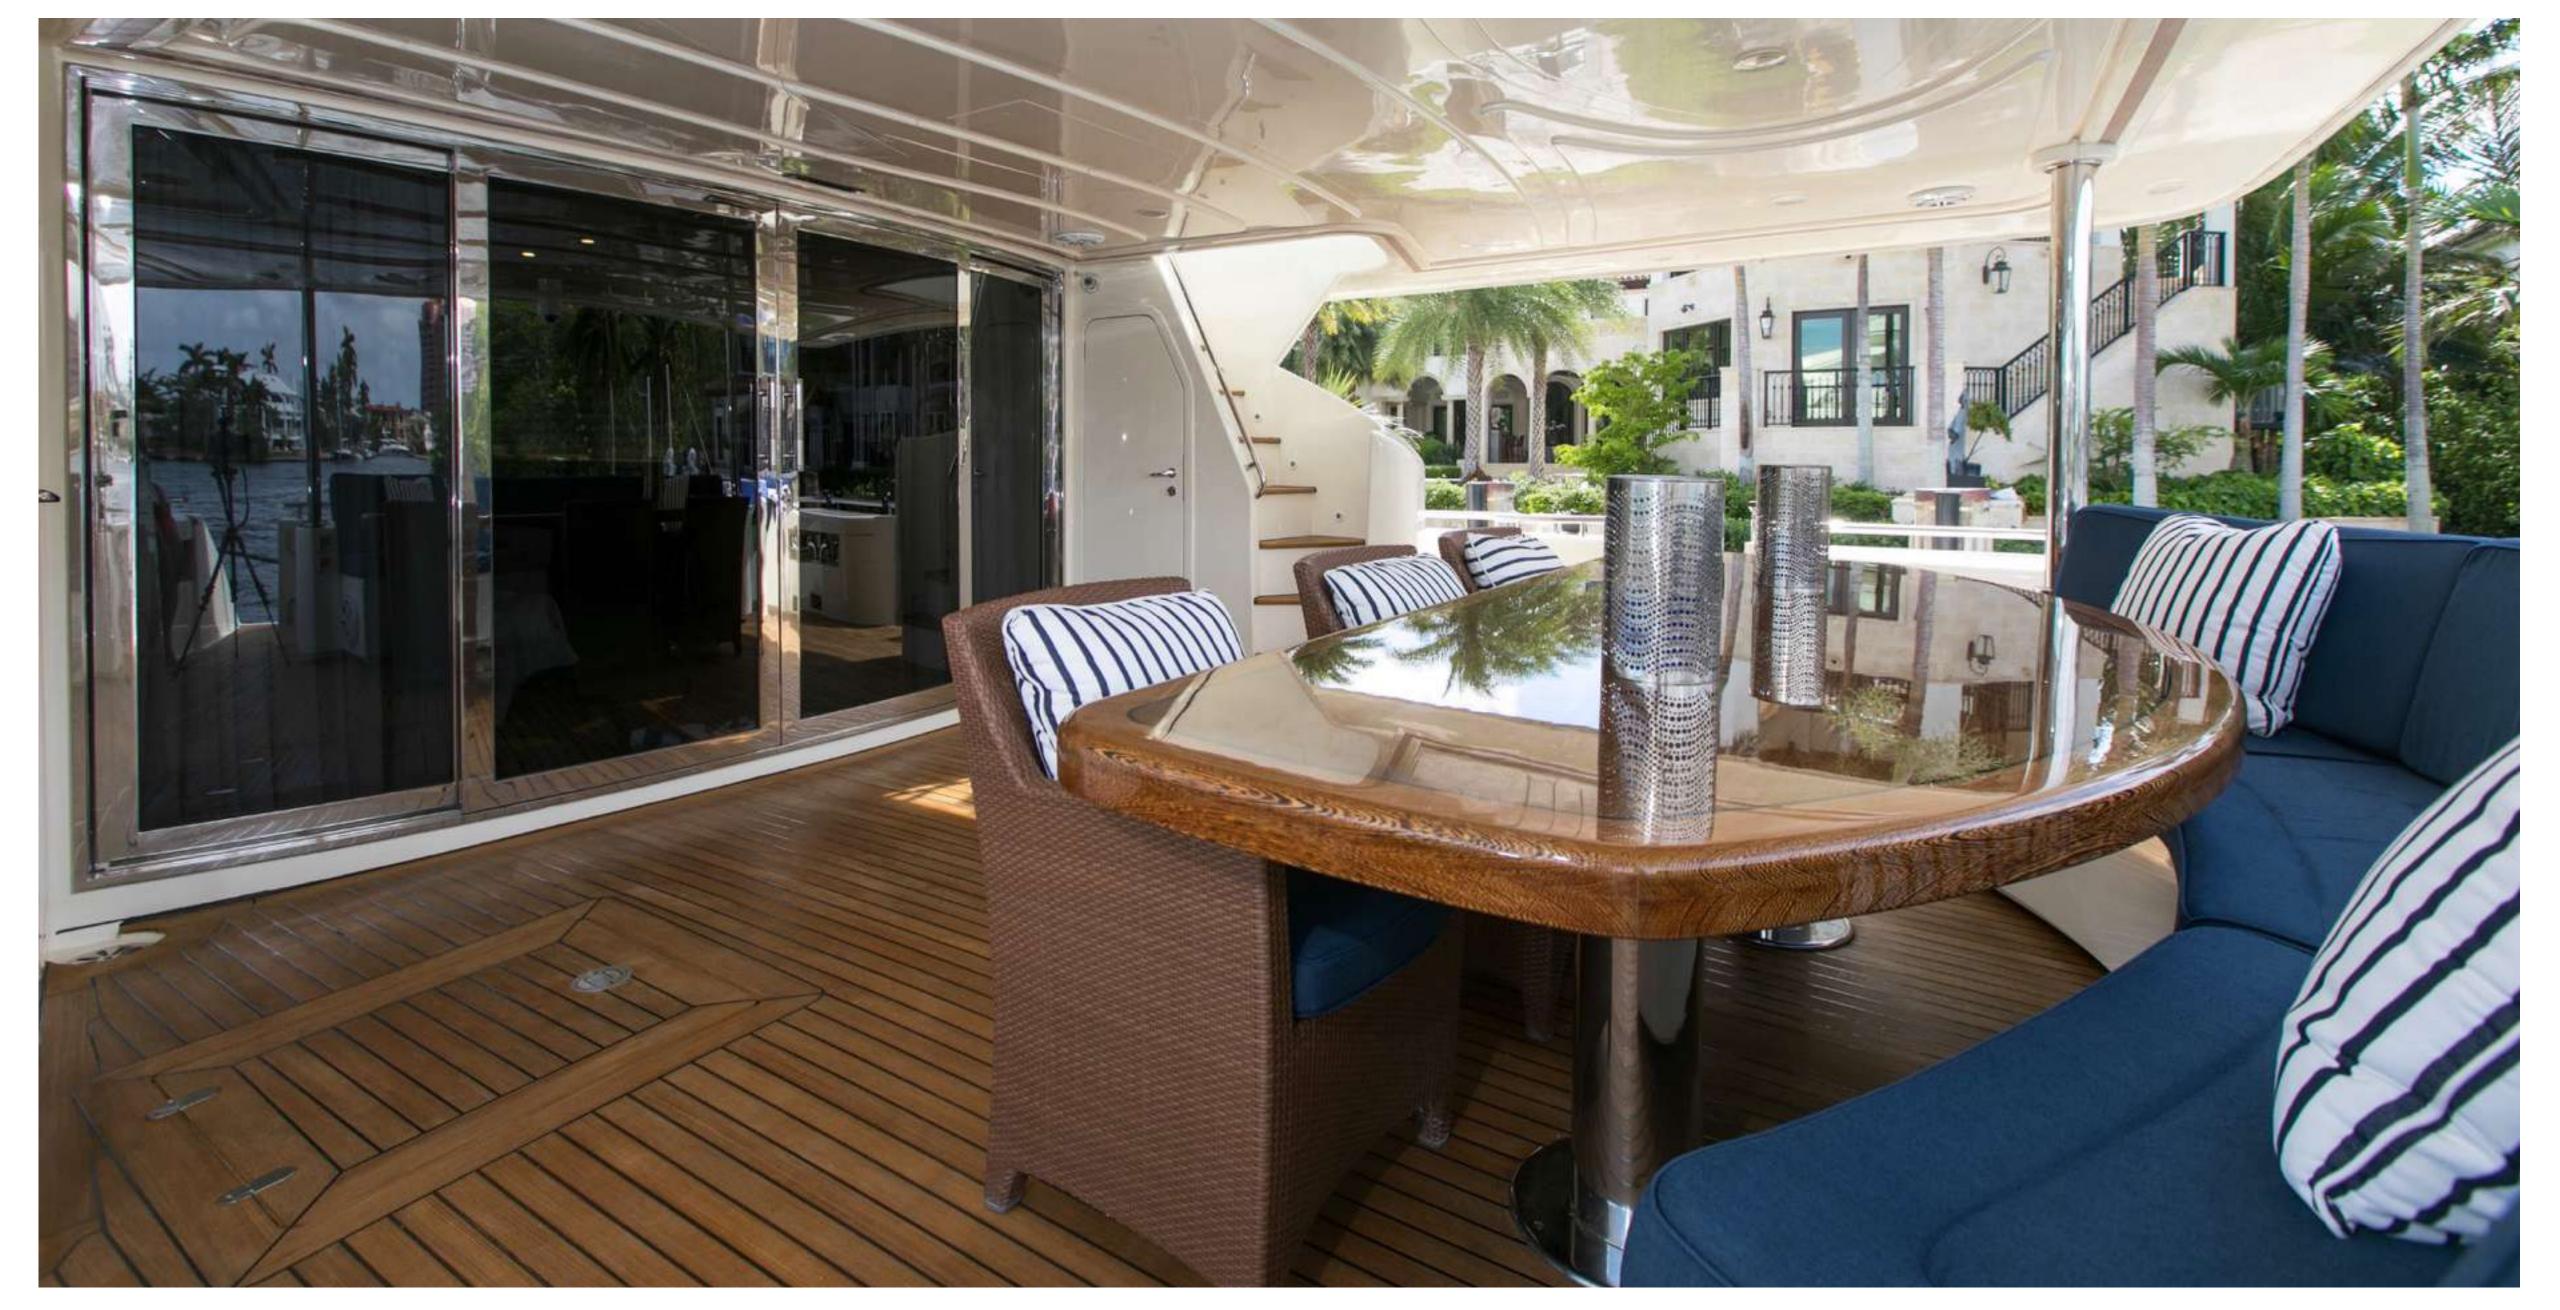

## MAMBO

FERRETTI 34.14 M (112')

MAIN SALON

MAIN DINING

MAMBO MASTER STATEROOM

MAMBO FLYBRIDGE DINING

MAMBO FLYBRIDGE BBQ & BAR

MAMBO FLYBRIDGE SEATING

MAMBO FLYBRIDGE VIEW AFT

MAMBO BOW LOUNGE AREA

MAIN DECK AFT

Length

34.14m (112ft)

Build

2004, Ferretti

Refit