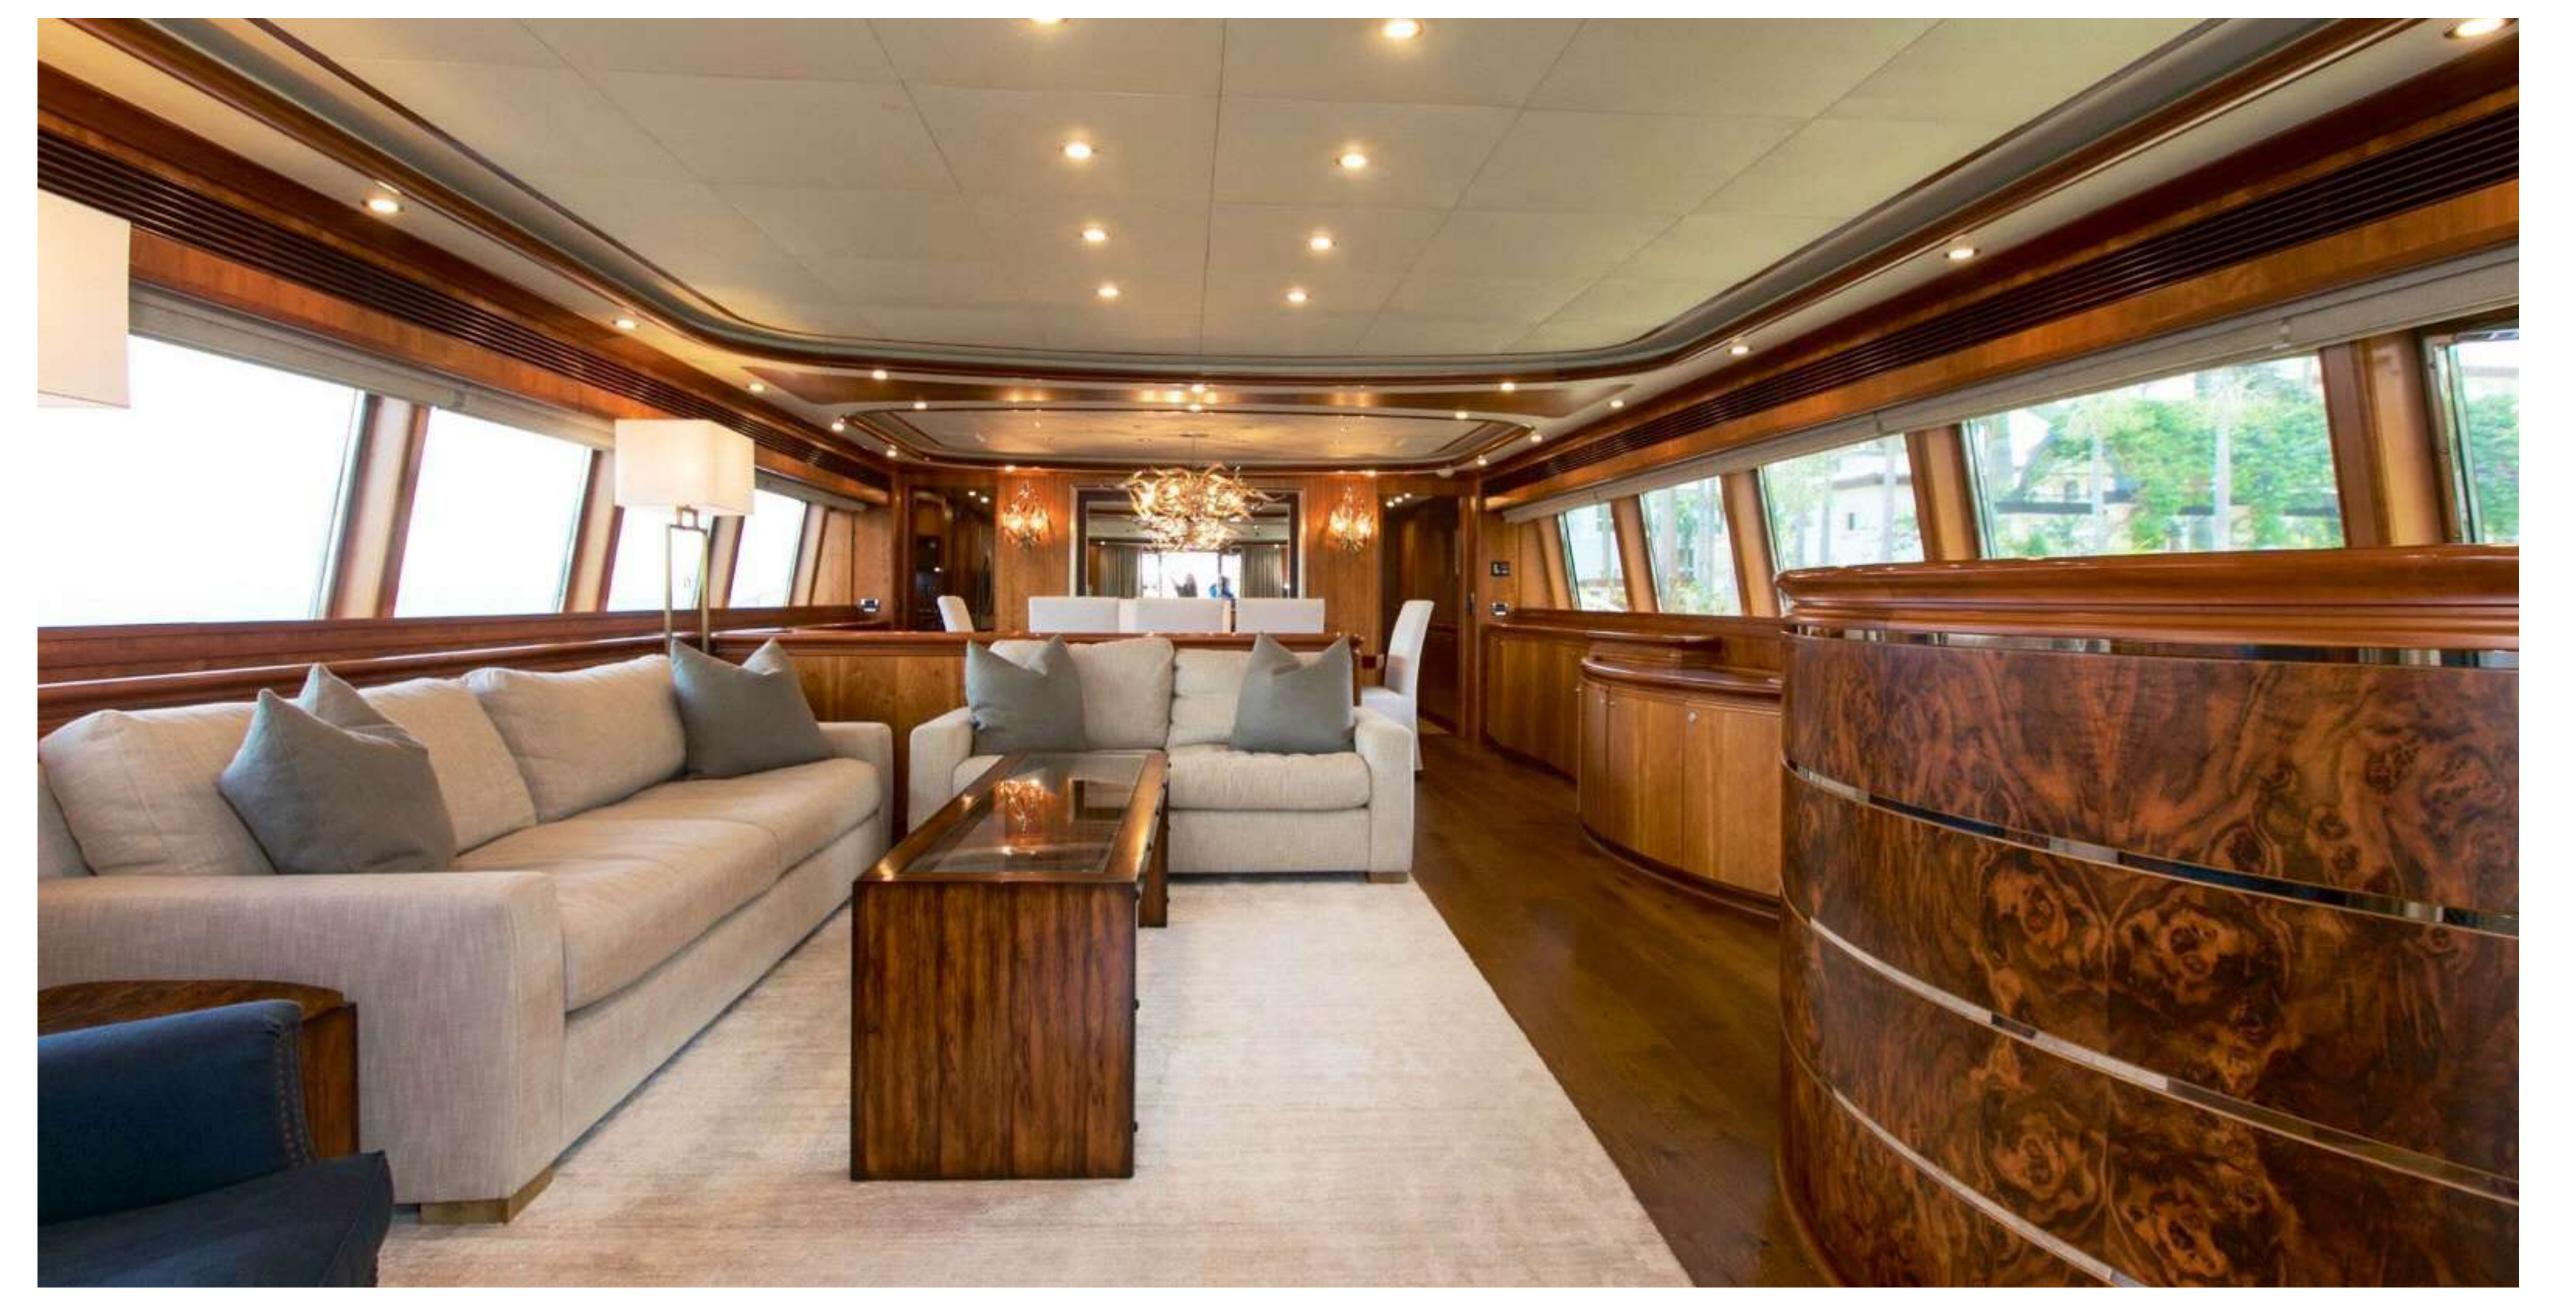

## MAMBO

FERRETTI 34.14 M (112')

MAIN SALON

MAIN DINING

MAMBO MASTER STATEROOM

MAMBO FLYBRIDGE DINING

MAMBO FLYBRIDGE BBQ & BAR

MAMBO FLYBRIDGE SEATING