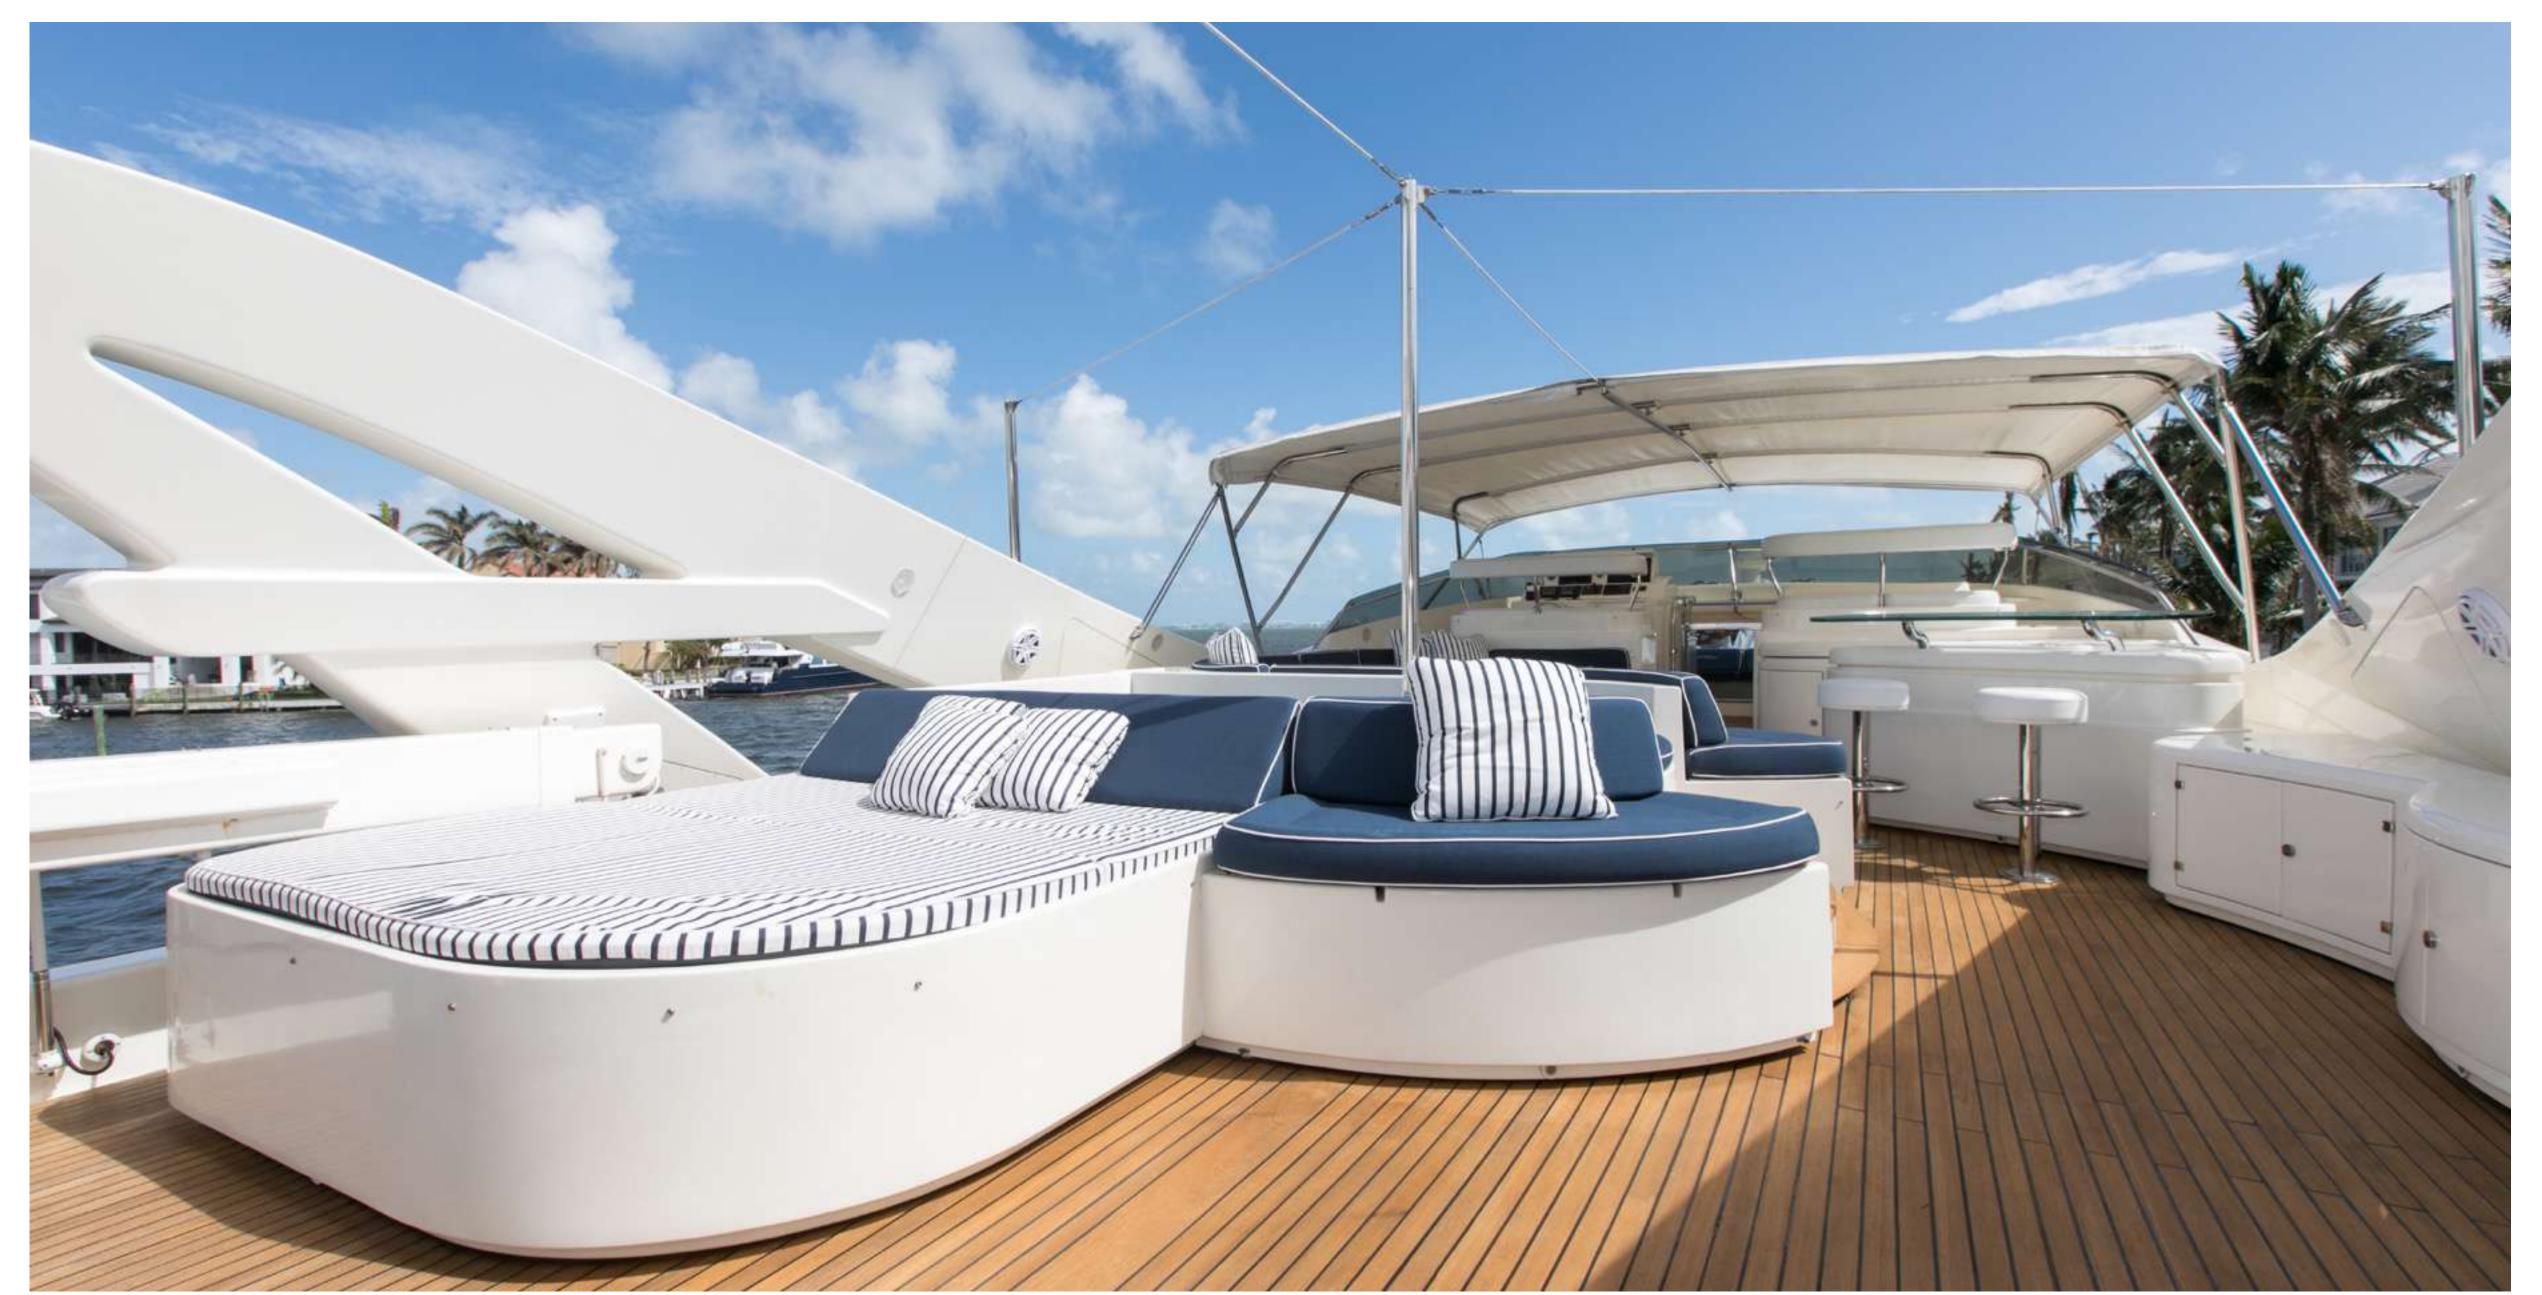

## MAMBO

FERRETTI 34.14 M (112')

MAIN SALON

MAIN DINING

MAMBO MASTER STATEROOM

MAMBO FLYBRIDGE DINING

MAMBO FLYBRIDGE BBQ & BAR

MAMBO FLYBRIDGE SEATING

MAMBO FLYBRIDGE VIEW AFT

MAMBO BOW LOUNGE AREA

MAIN DECK AFT

Length

34.14m (112ft)

Build

2004, Ferretti

Refit