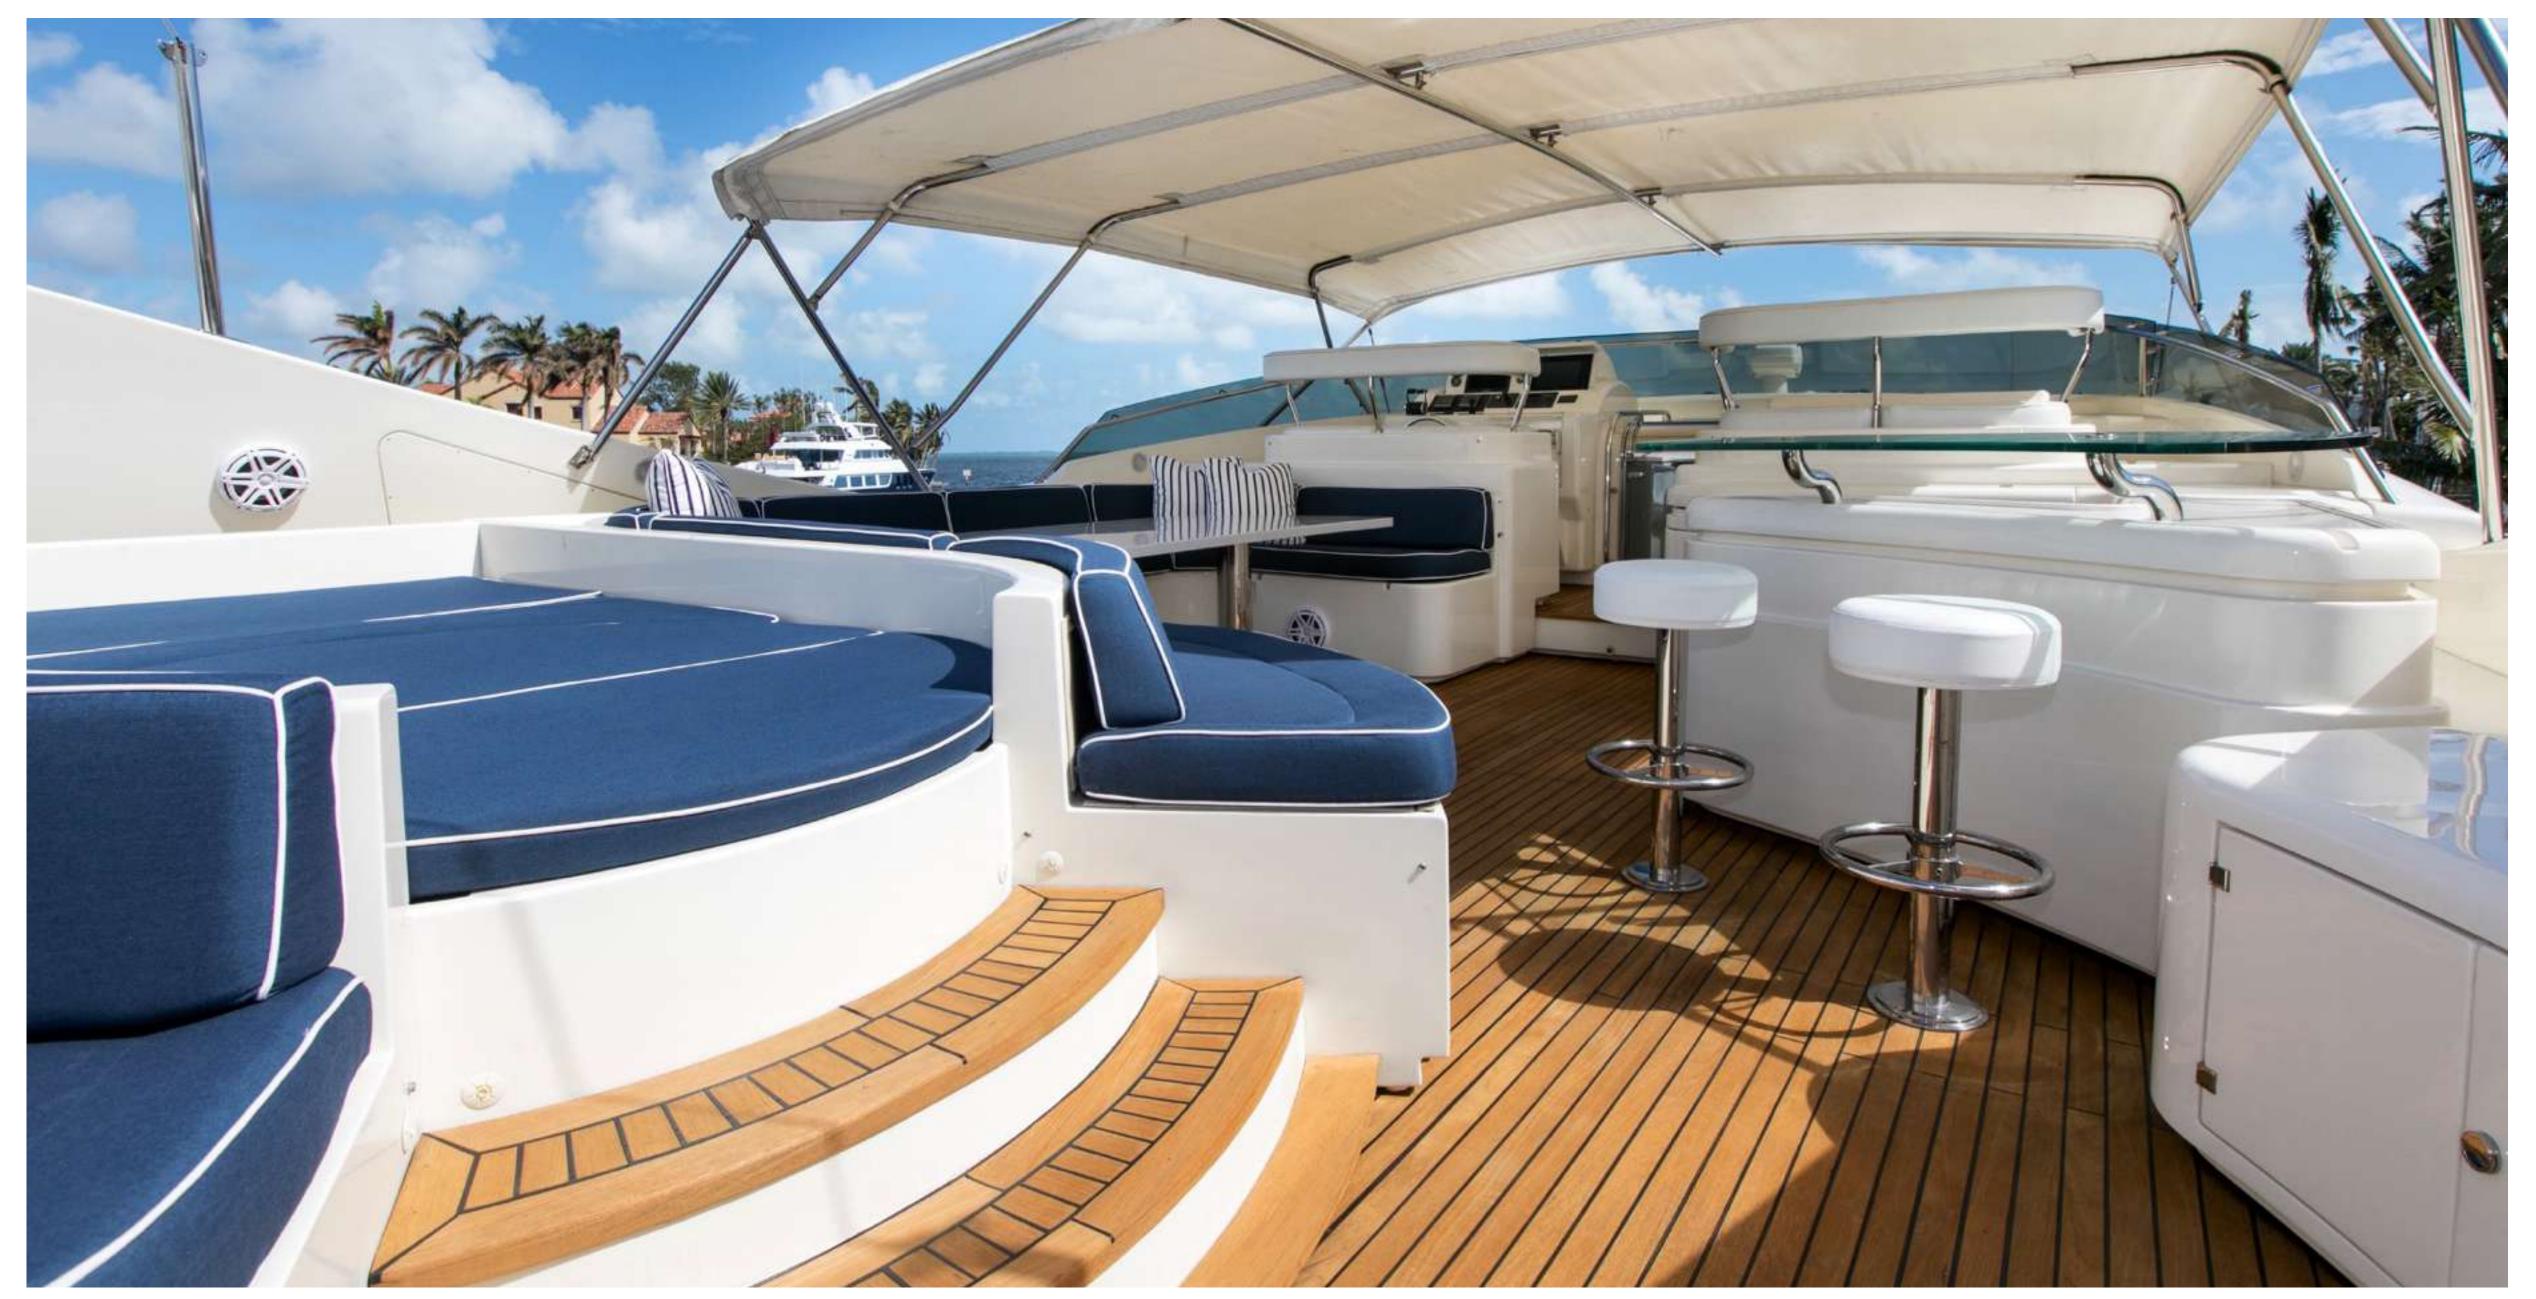

## MAMBO

FERRETTI 34.14 M (112')

MAIN SALON

MAIN DINING

MAMBO MASTER STATEROOM

MAMBO FLYBRIDGE DINING

MAMBO FLYBRIDGE BBQ & BAR

MAMBO FLYBRIDGE SEATING

MAMBO FLYBRIDGE VIEW AFT

MAMBO BOW LOUNGE AREA

MAIN DECK AFT

Length

34.14m (112ft)

Build

2004, Ferretti

Refit