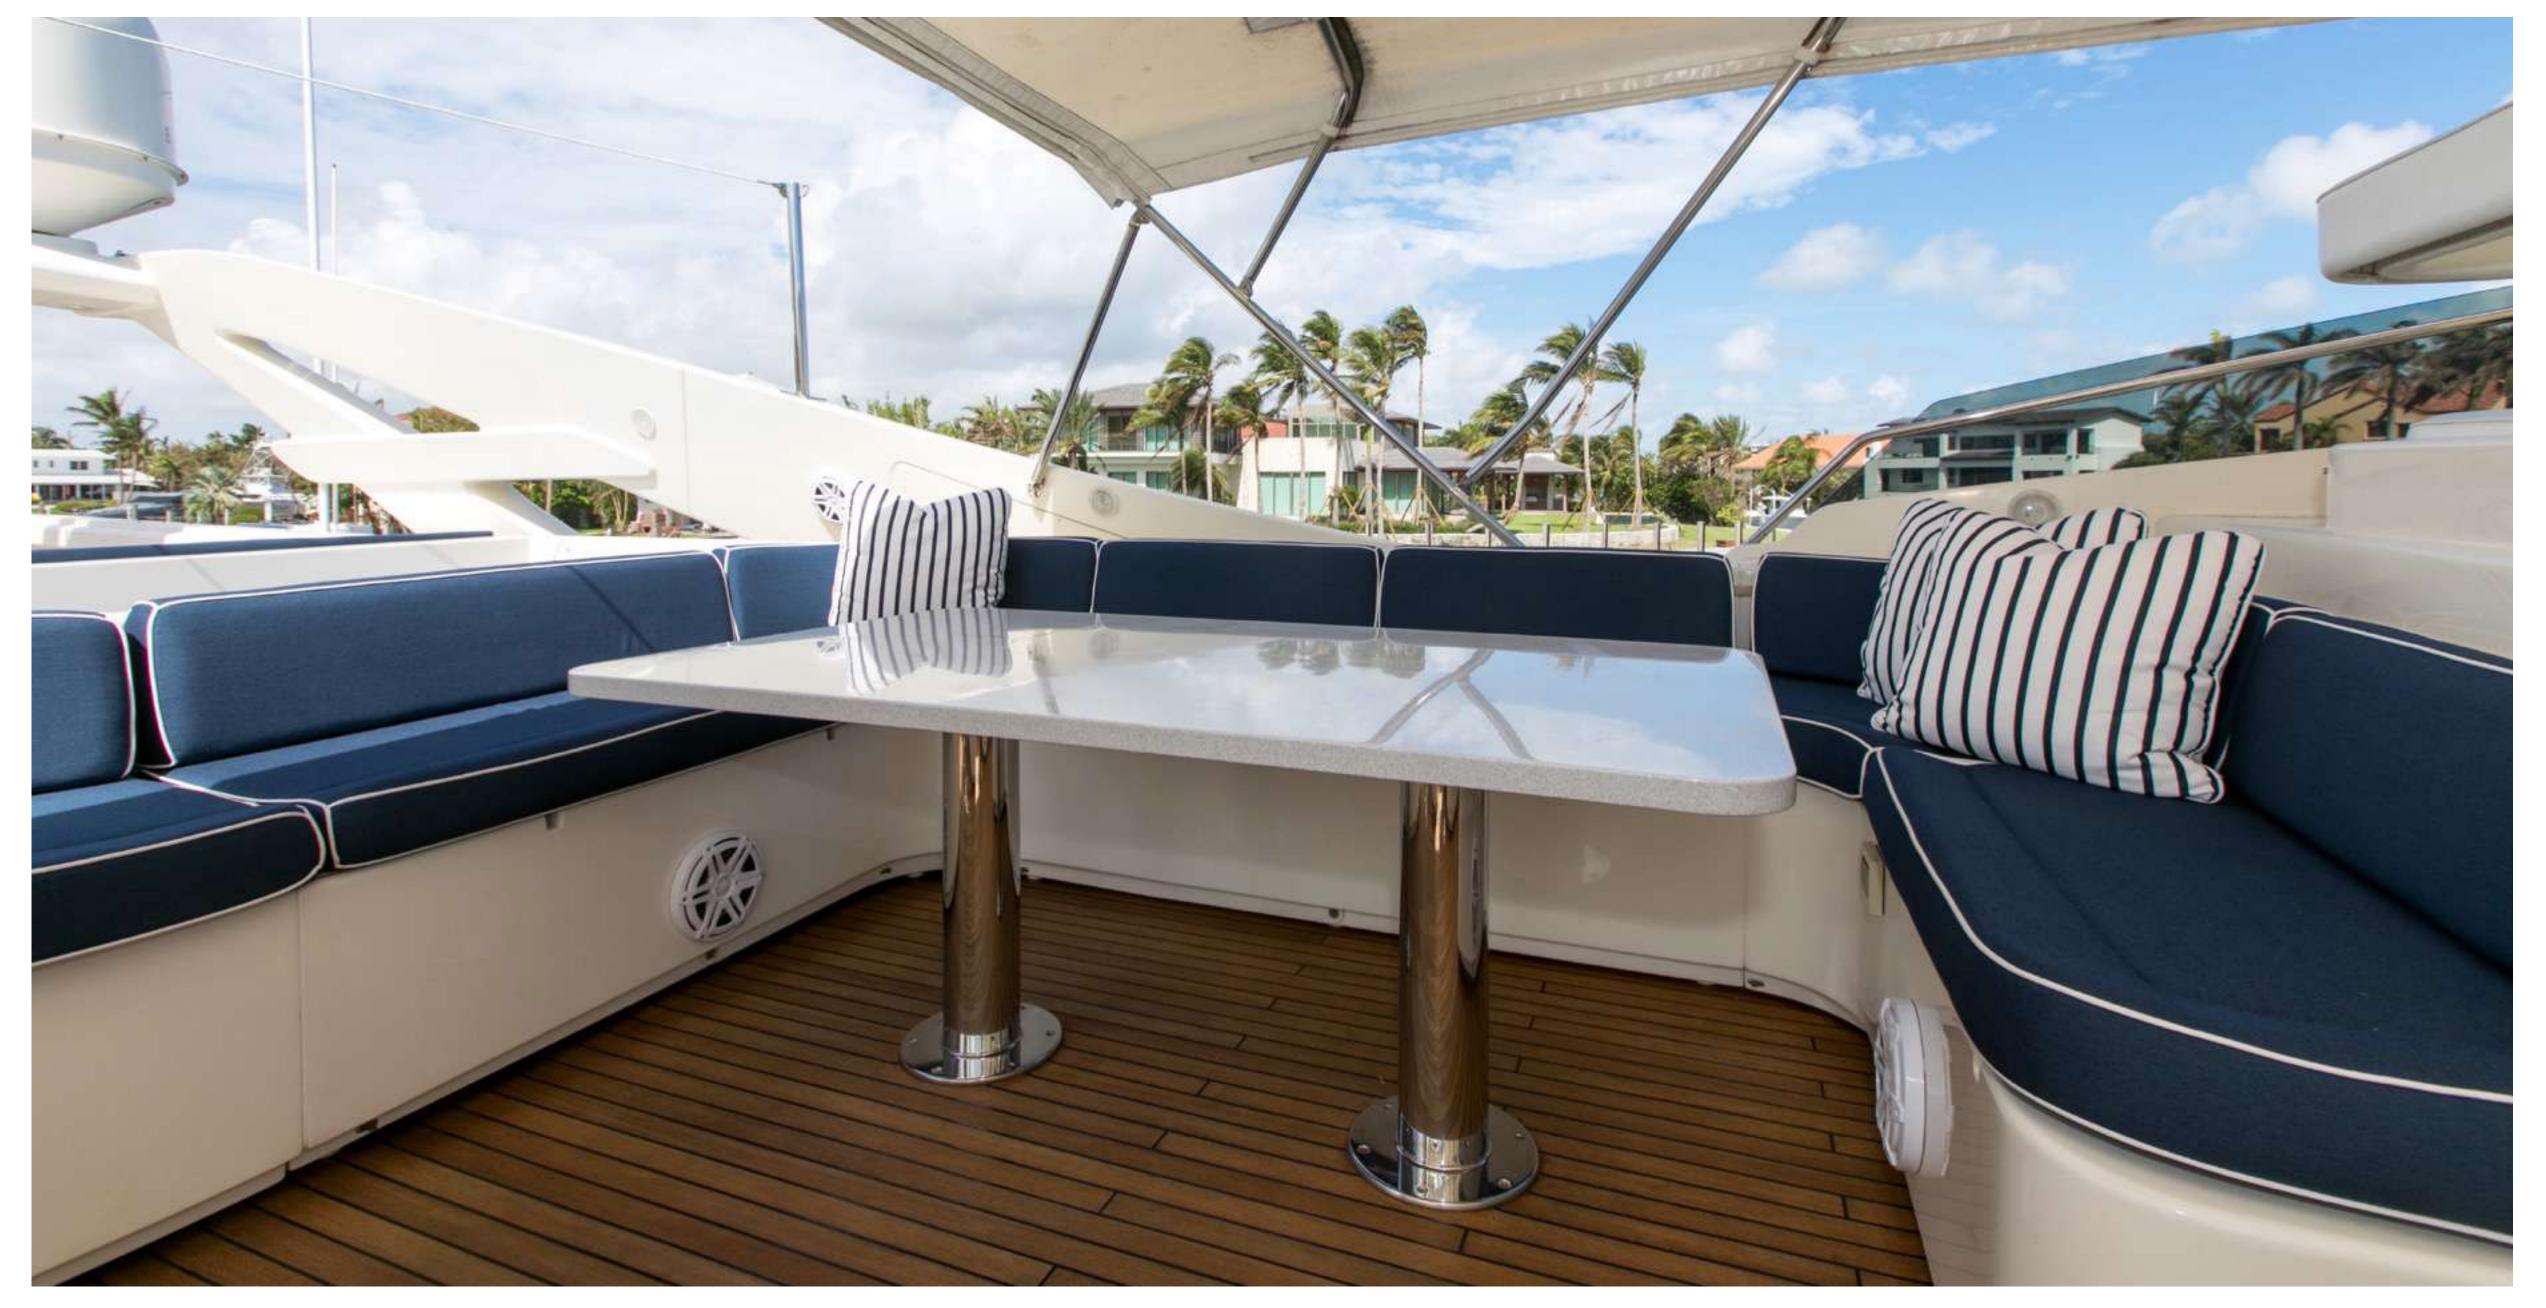

## MAMBO

FERRETTI 34.14 M (112')

MAIN SALON

MAIN DINING

MAMBO MASTER STATEROOM

MAMBO FLYBRIDGE DINING

MAMBO FLYBRIDGE BBQ & BAR

MAMBO FLYBRIDGE SEATING

MAMBO FLYBRIDGE VIEW AFT

MAMBO BOW LOUNGE AREA

MAIN DECK AFT

Length

34.14m (112ft)

Build

2004, Ferretti

Refit