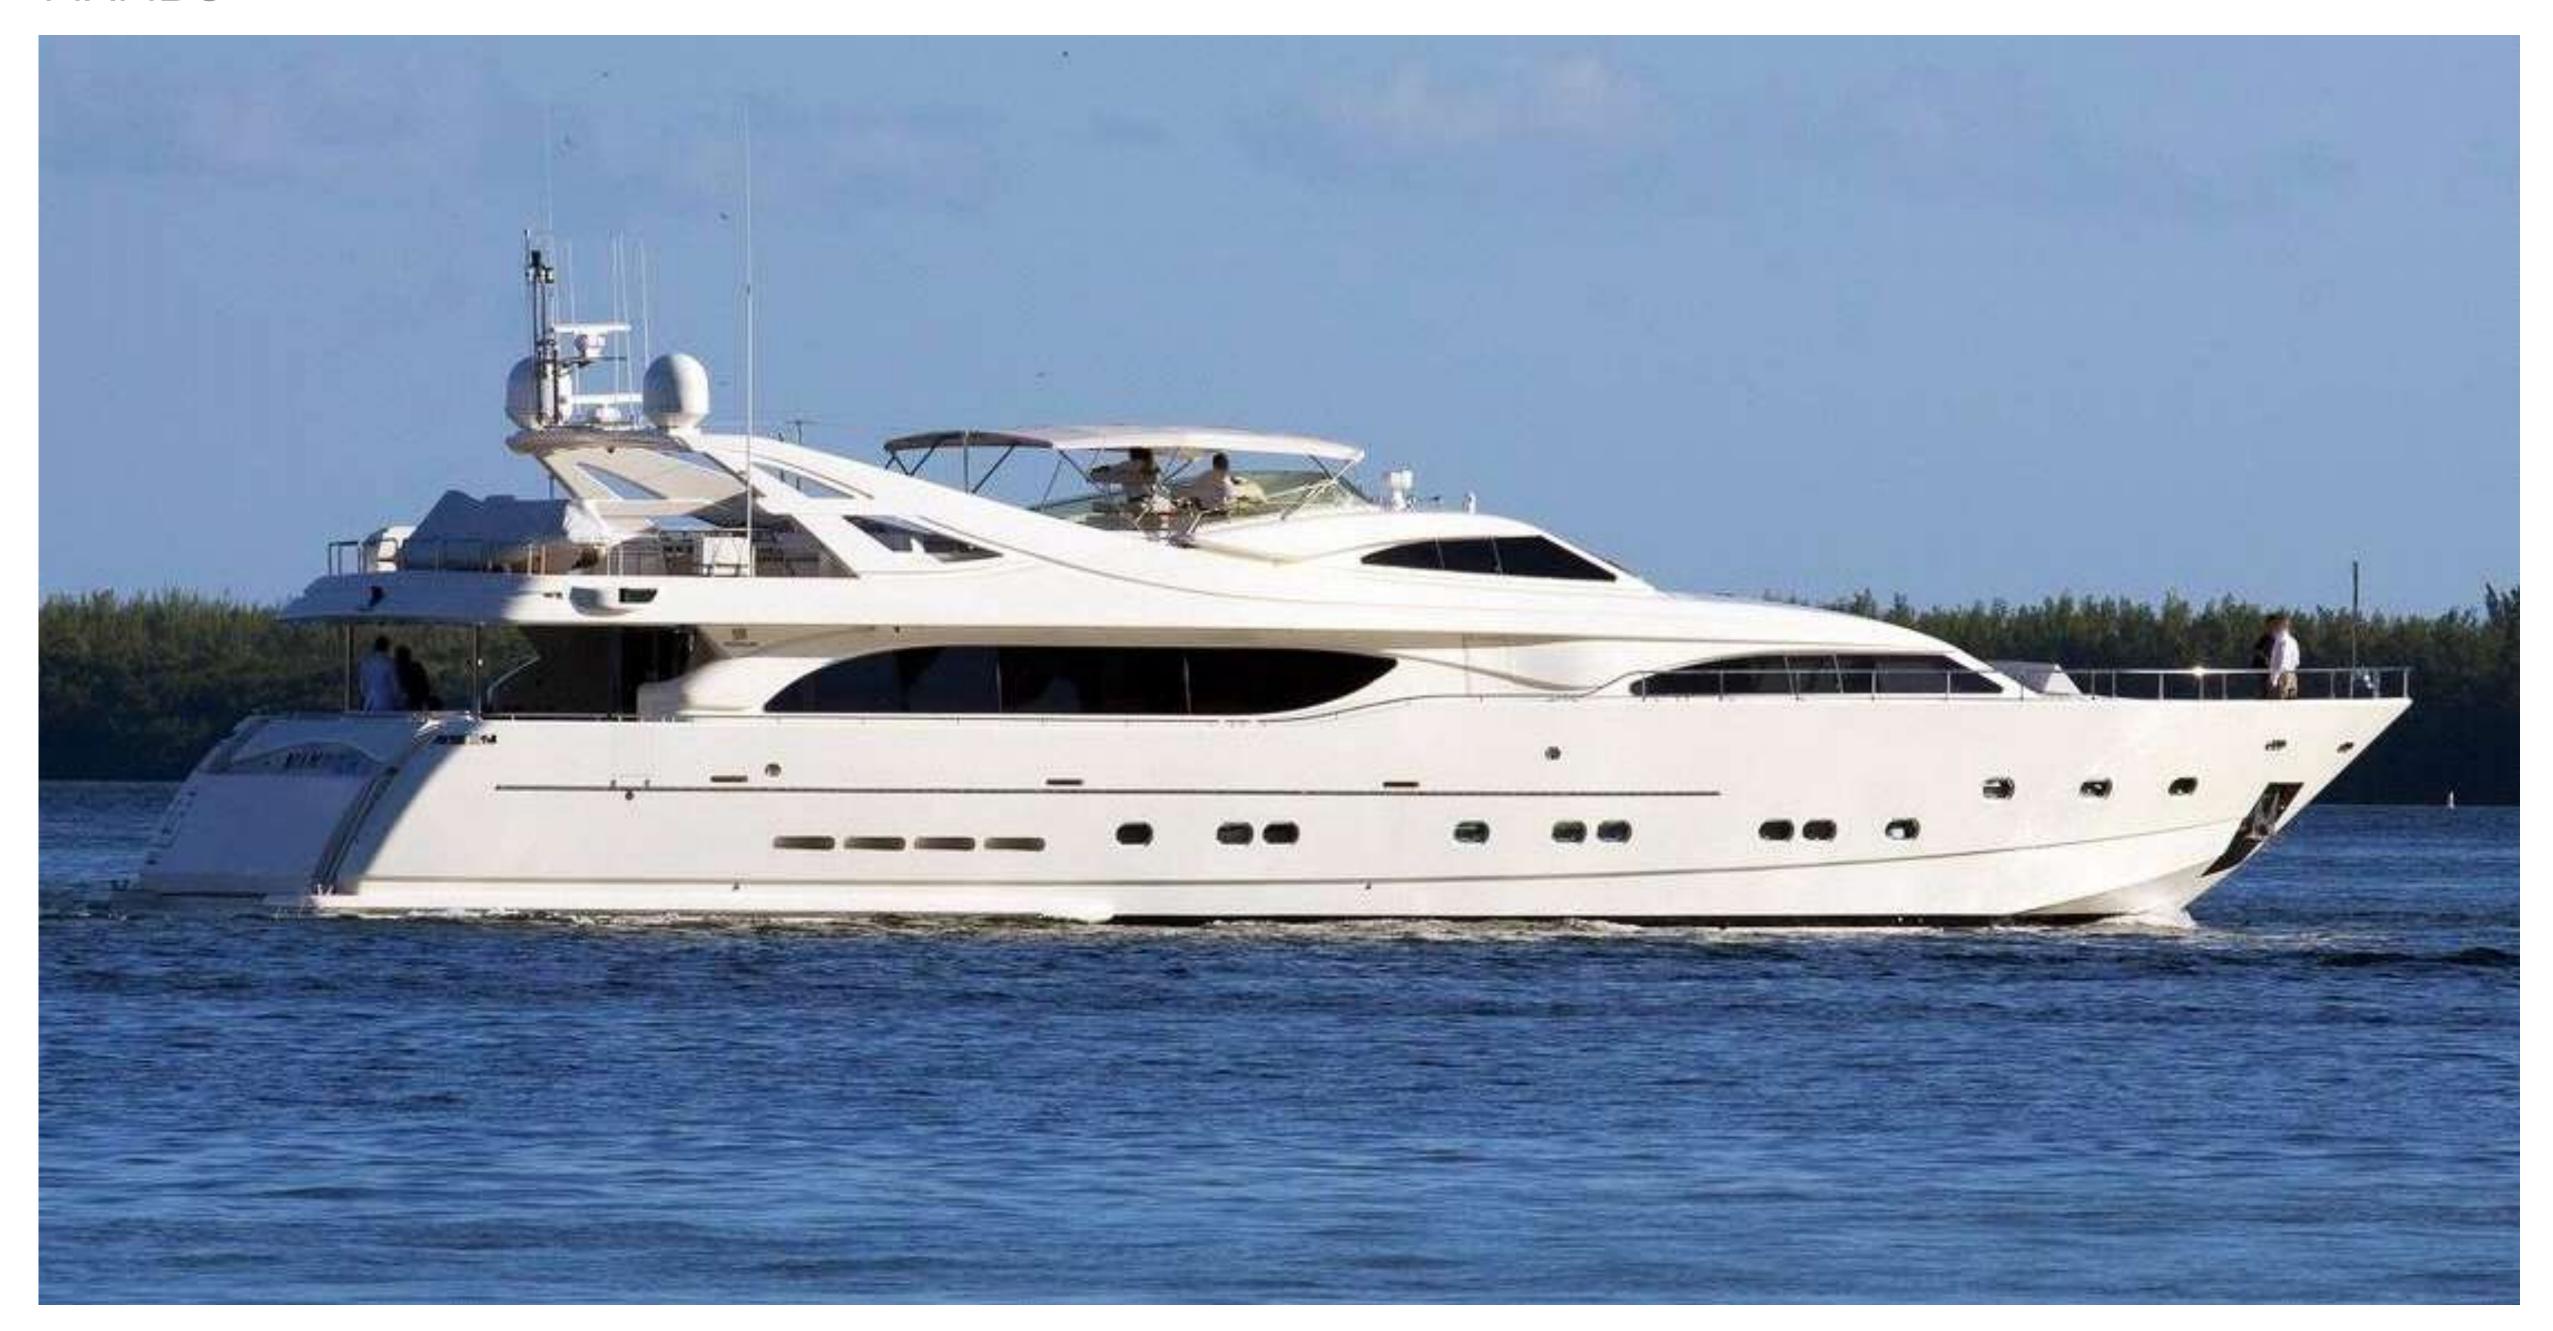

## MAMBO

FERRETTI 34.14 M (112')

MAIN SALON

MAIN DINING

MAMBO MASTER STATEROOM

MAMBO FLYBRIDGE DINING

MAMBO FLYBRIDGE BBQ & BAR

MAMBO FLYBRIDGE SEATING