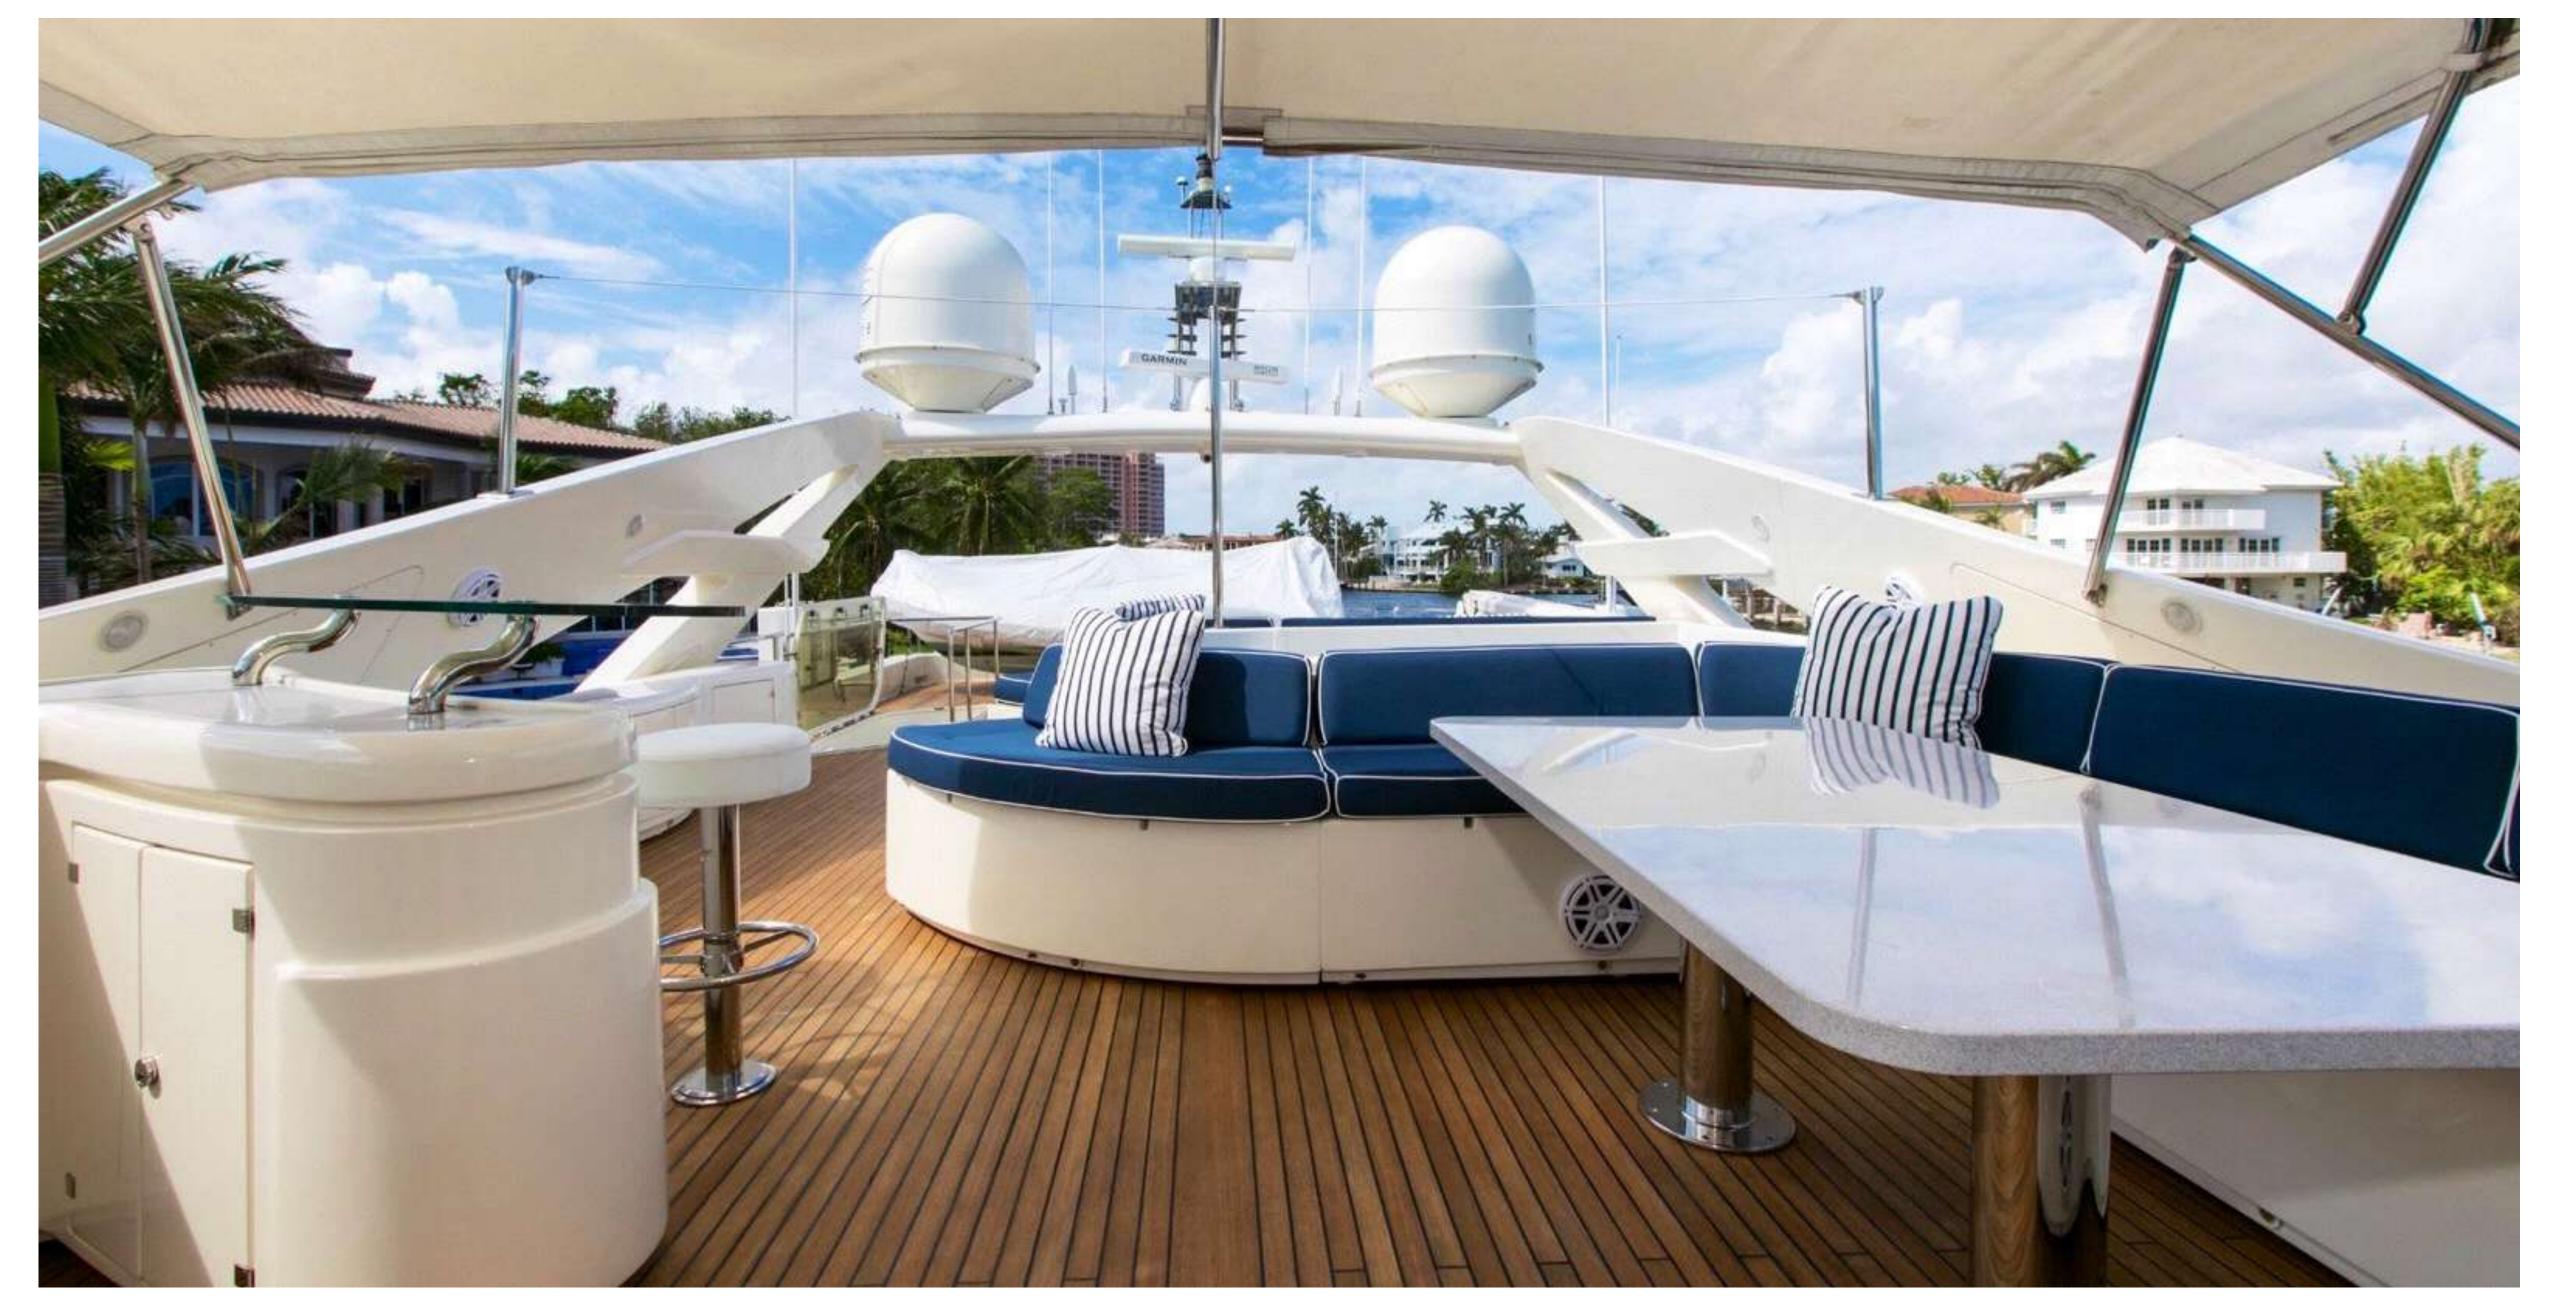

## MAMBO

FERRETTI 34.14 M (112')

MAIN SALON

MAIN DINING

MAMBO MASTER STATEROOM

MAMBO FLYBRIDGE DINING

MAMBO FLYBRIDGE BBQ & BAR

MAMBO FLYBRIDGE SEATING

MAMBO FLYBRIDGE VIEW AFT

MAMBO BOW LOUNGE AREA

MAIN DECK AFT

Length

34.14m (112ft)

Build

2004, Ferretti

Refit