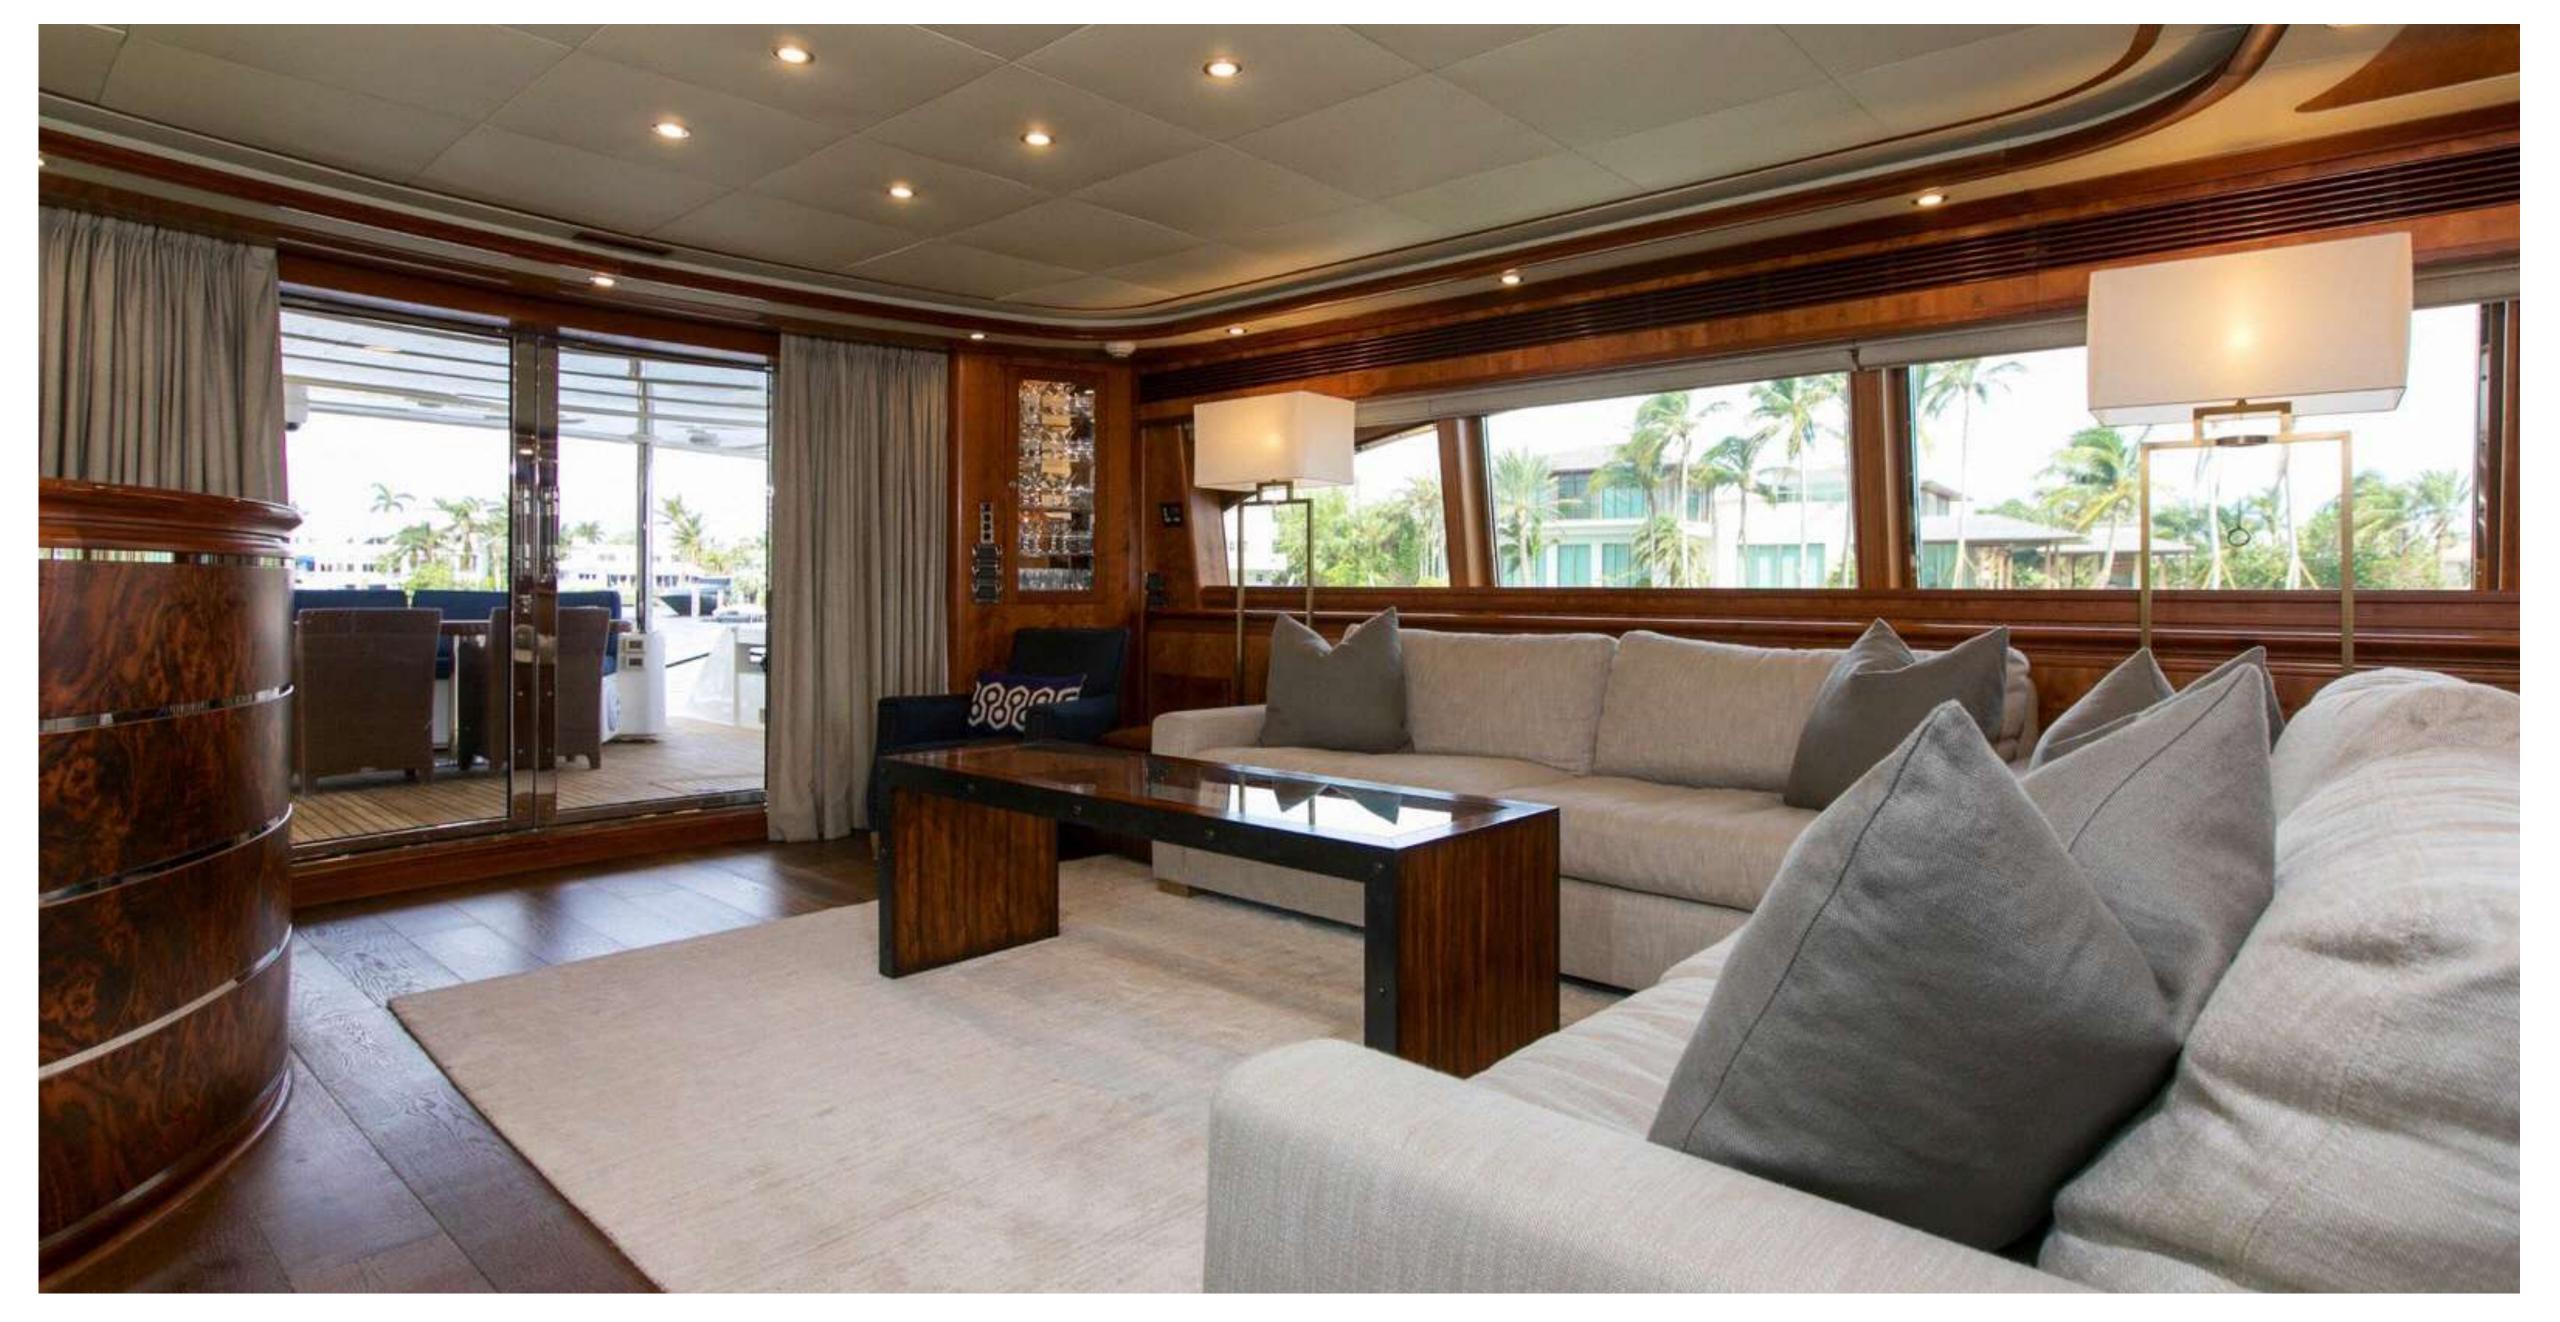

## MAMBO

FERRETTI 34.14 M (112')

MAIN SALON

MAIN DINING

MAMBO MASTER STATEROOM

MAMBO FLYBRIDGE DINING

MAMBO FLYBRIDGE BBQ & BAR

MAMBO FLYBRIDGE SEATING