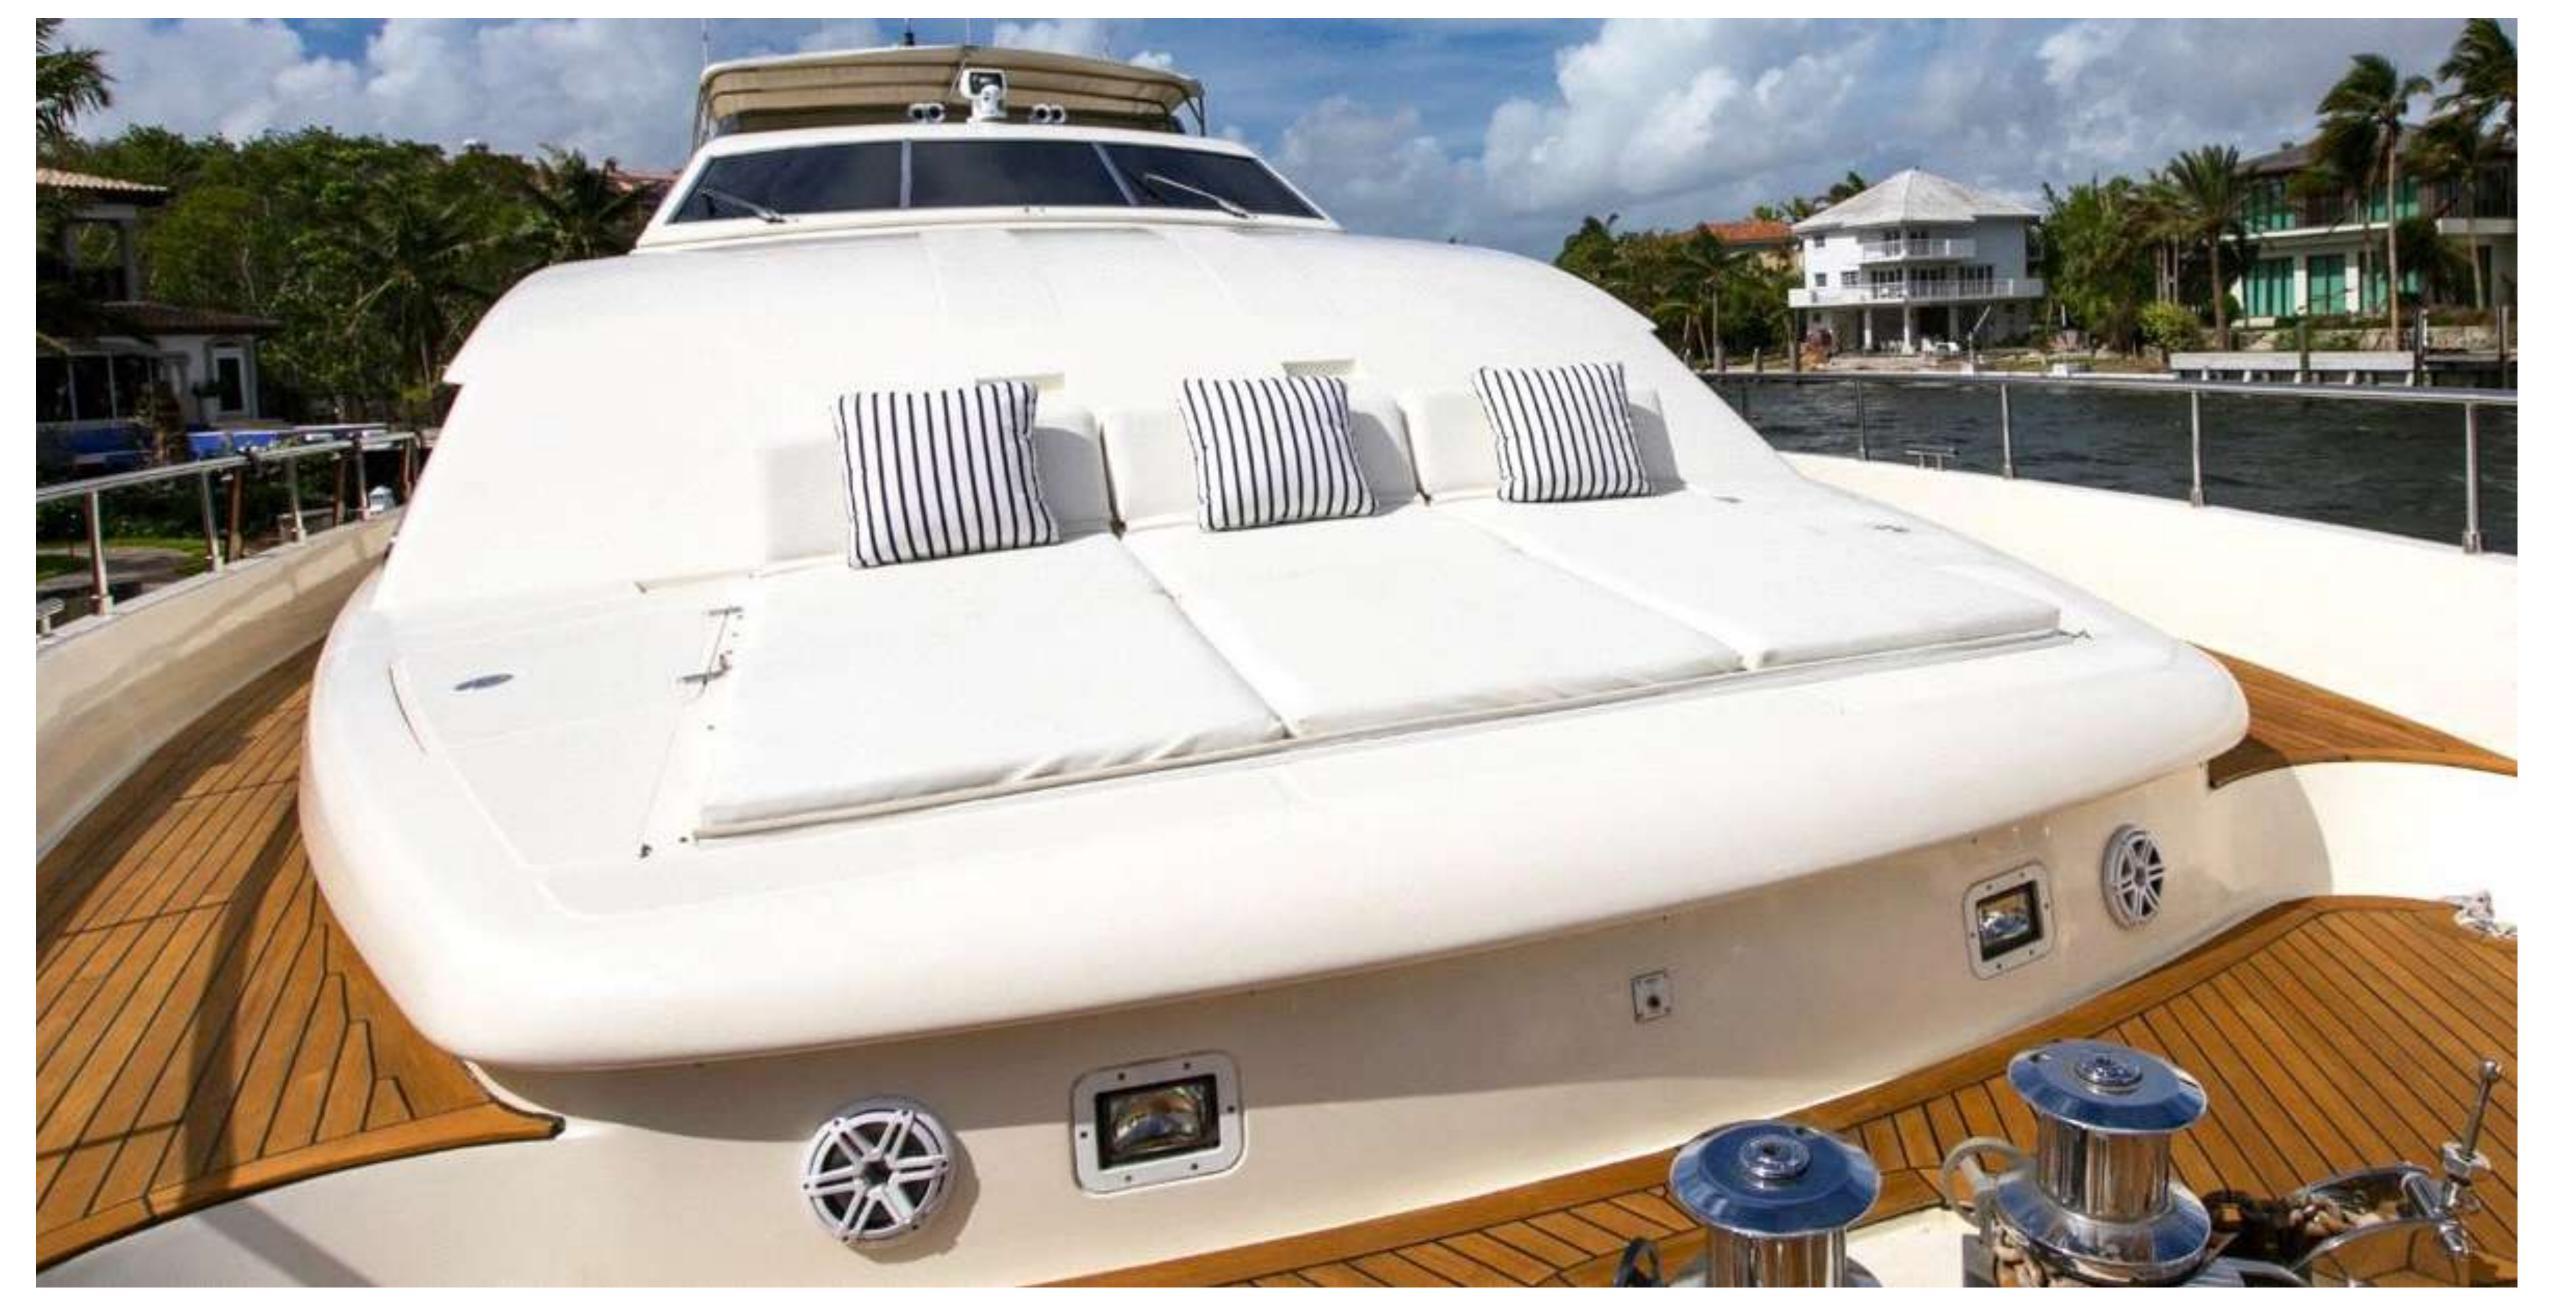

MAMBO FLYBRIDGE VIEW AFT

MAMBO BOW LOUNGE AREA

MAIN DECK AFT

Length

34.14m (112ft)

Build

2004, Ferretti

Refit