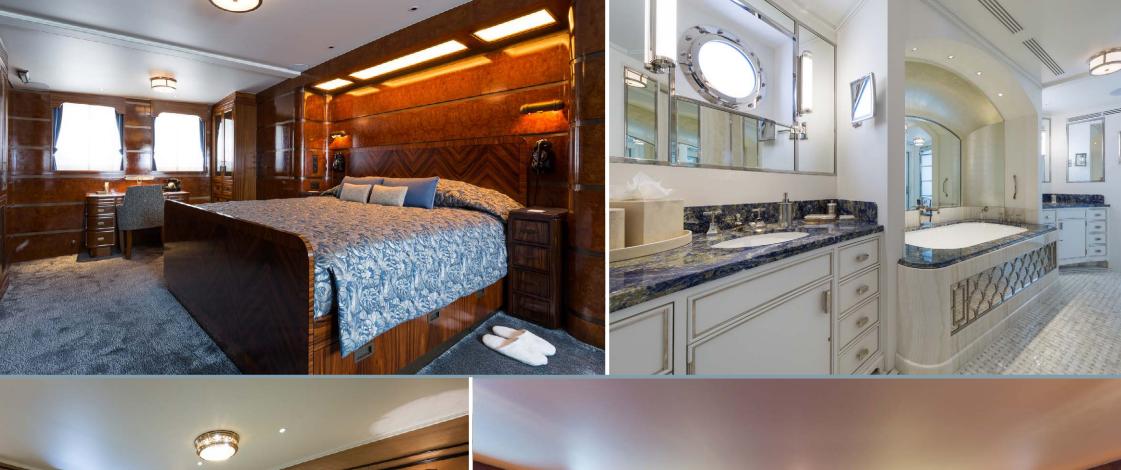

The design firm Oliver Laws, known for its work on the public and private rooms at Claridges in London, ensured that MALAHNE's interior, with its bespoke furniture, art and antique silver, pays homage to the grandest era of classic yachting

Recently relaunched by Pendennis Shipyard in a project led by Edmiston, MALAHNE has been meticulously restored to the glorious Art Deco style for which she is renowned while also being a thoroughly modern period piece

#### **FEATURES**

Interior Design by Oliver Laws

Quantum zero speed stabilizers

47" HD TV in the Owner's cabin concealed in cabinetry 42" HD TV in upper deck library concealed in cabinetry Central movie database with approx 200 movies shown