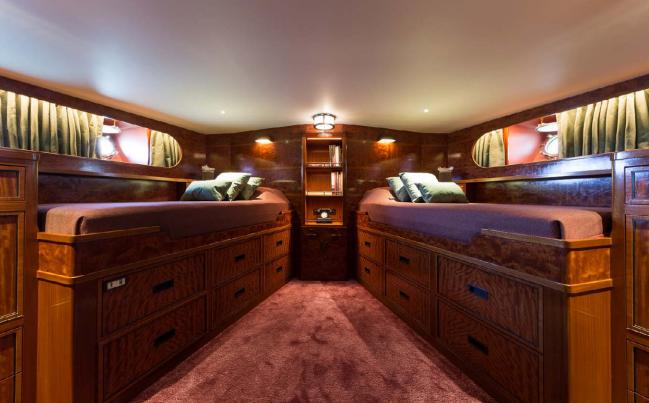

#### MAIN CHARACTERISTICS

Builder: Camper & Nicholsons

LOA: 50.00m / 164'

Crew: 11 Built: 1937 Refit: 2015

Accommodation: 10 guests

Cabin configuration: 3 doubles, 2 singles, 1 twin

Speed: 12.5 knots