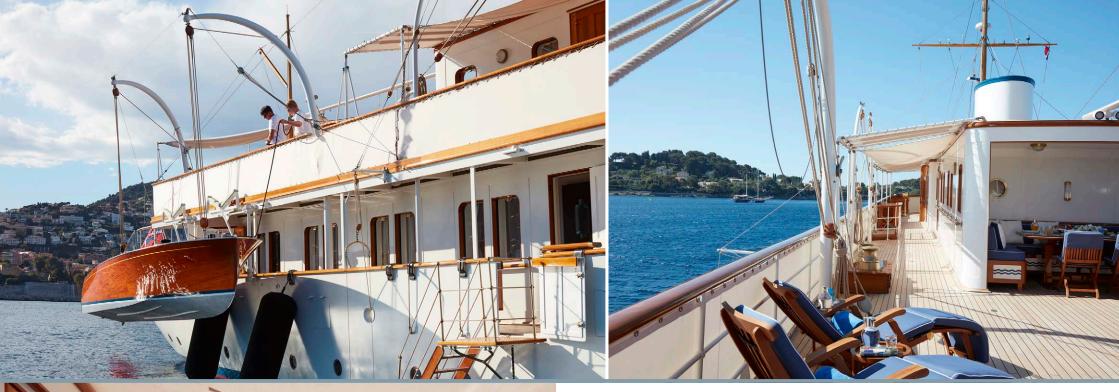

# Malahne

Delivered in 1937 by Camper and Nicholsons to businessman and renowned yachtsman, William Lawrence Stephenson, MALAHNE roamed the globe before serving in World War II during which she participated in the evacuation of Dunkirk.

Recently relaunched by Pendennis Shipyard in a project led by Edmiston, MALAHNE has been meticulously restored to the glorious Art Deco style for which she is renowned while also being a thoroughly modern period piece