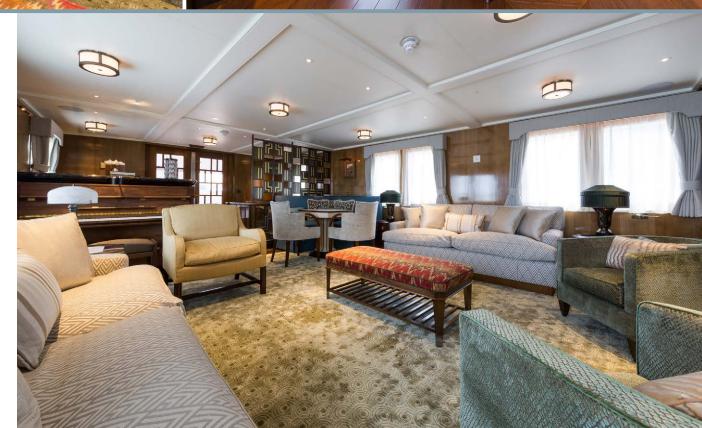

The design firm Oliver Laws, known for its work on the public and private rooms at Claridges in London, ensured that MALAHNE's interior, with its bespoke furniture, art and antique silver, pays homage to the grandest era of classic yachting

Recently relaunched by Pendennis Shipyard in a project led by Edmiston, MALAHNE has been meticulously restored to the glorious Art Deco style for which she is renowned while also being a thoroughly modern period piece