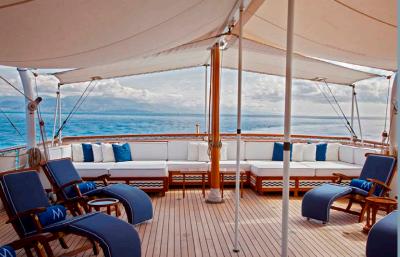

#### MAIN CHARACTERISTICS

Builder: Camper & Nicholsons

LOA: 50.00m / 164'

Crew: 11 Built: 1937 Refit: 2015

Accommodation: 10 guests

Cabin configuration: 3 doubles, 2 singles, 1 twin

Speed: 12.5 knots