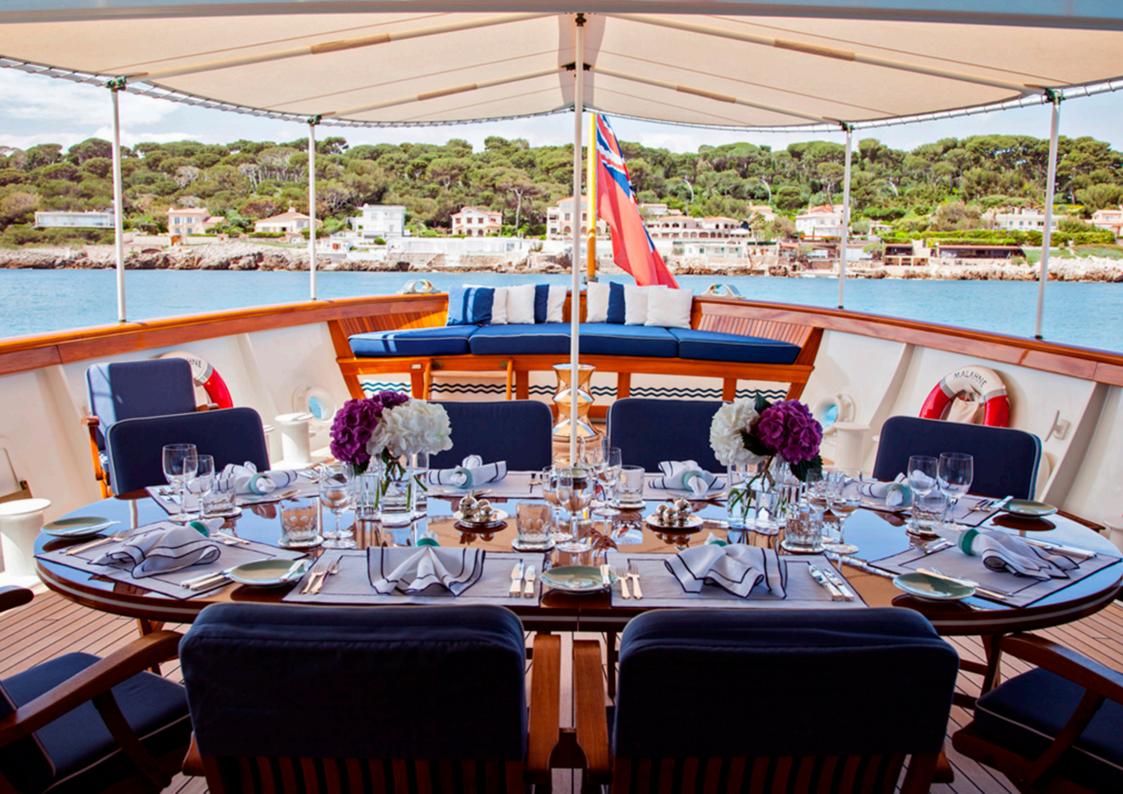

The design firm Oliver Laws, known for its work on the public and private rooms at Claridges in London, ensured that MALAHNE's interior, with its bespoke furniture, art and antique silver, pays homage to the grandest era of classic yachting