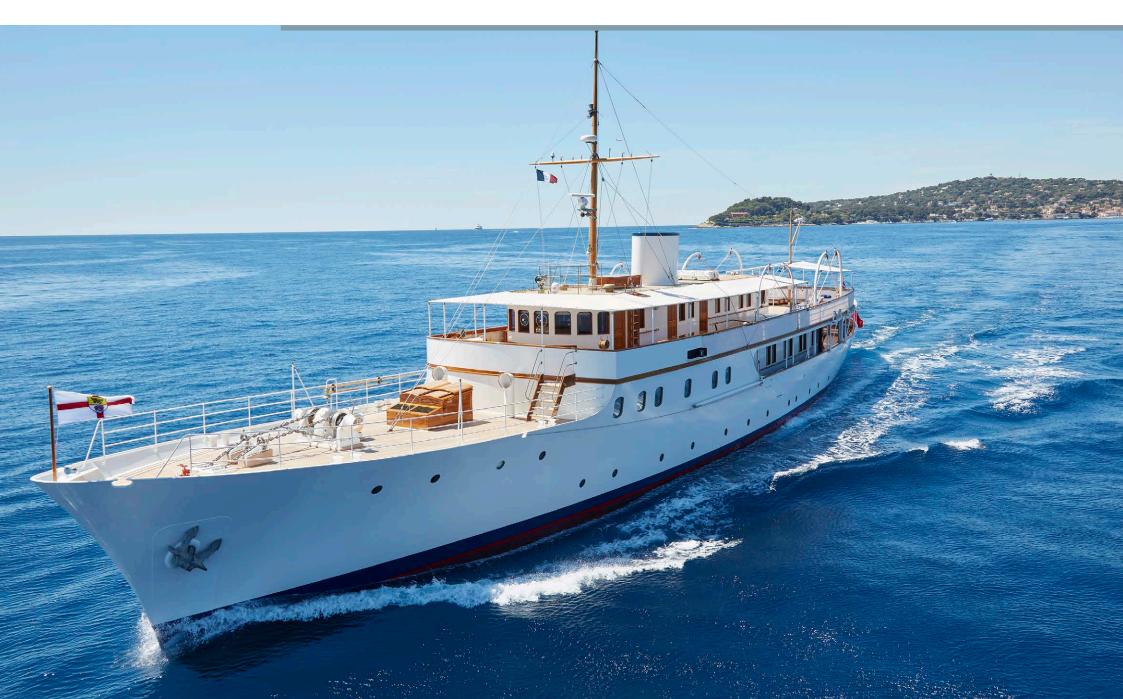

# Malahne

Delivered in 1937 by Camper and Nicholsons to businessman and renowned yachtsman, William Lawrence Stephenson, MALAHNE roamed the globe before serving in World War II during which she participated in the evacuation of Dunkirk.

Recently relaunched by Pendennis Shipyard in a project led by Edmiston, MALAHNE has been meticulously restored to the glorious Art Deco style for which she is renowned while also being a thoroughly modern period piece