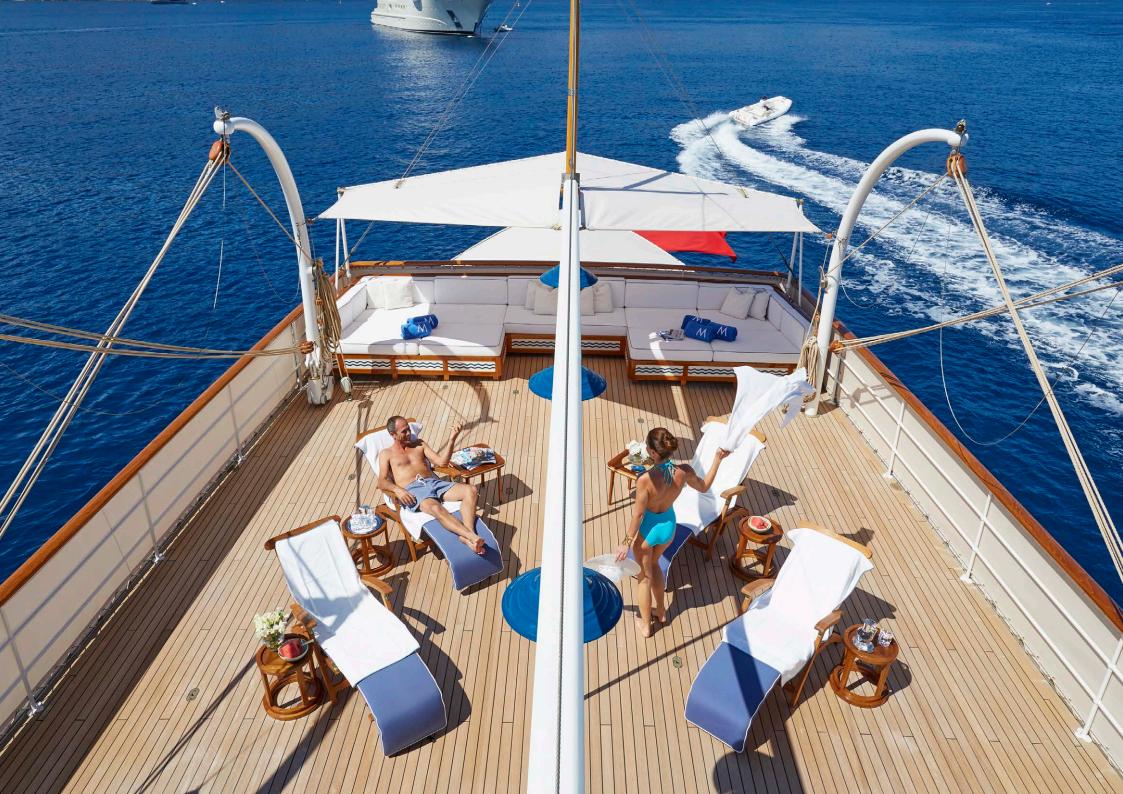

#### MAIN CHARACTERISTICS

Builder: Camper & Nicholsons

LOA: 50.00m / 164'

Crew: 11 Built: 1937 Refit: 2015

Accommodation: 10 guests

Cabin configuration: 3 doubles, 2 singles, 1 twin

Speed: 12.5 knots