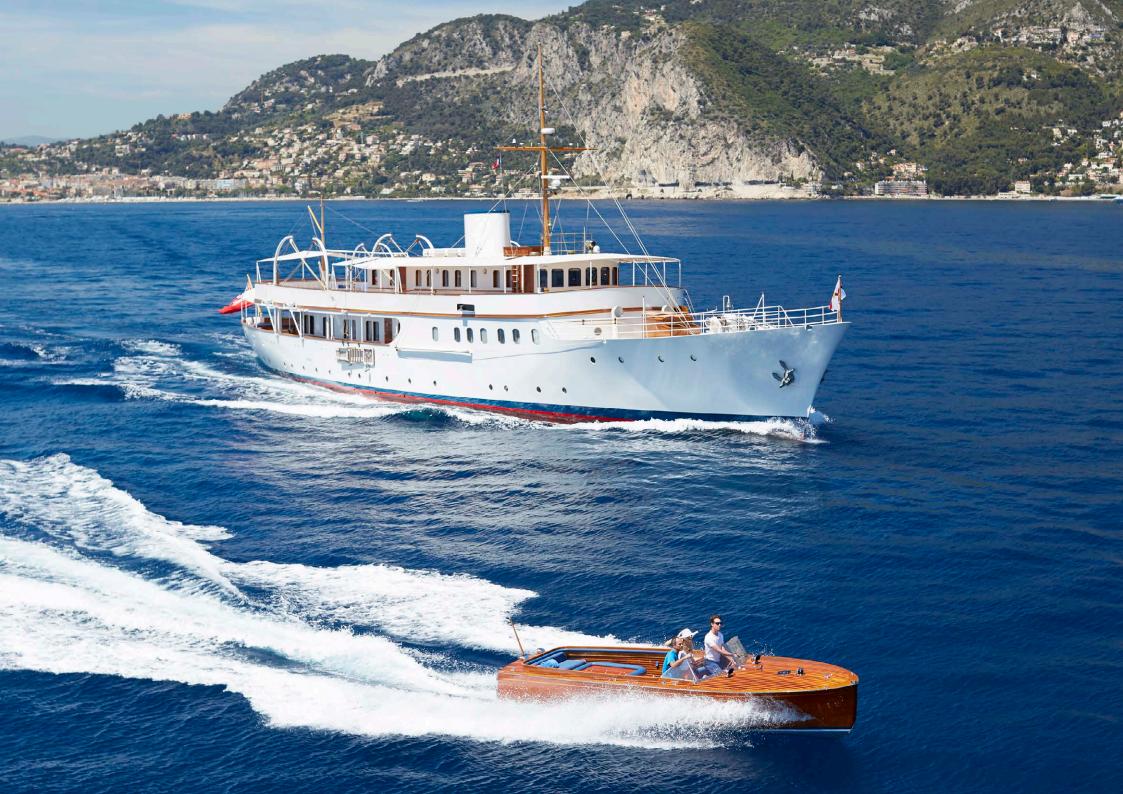

# Malahne

Delivered in 1937 by Camper and Nicholsons to businessman and renowned yachtsman, William Lawrence Stephenson, MALAHNE roamed the globe before serving in World War II during which she participated in the evacuation of Dunkirk.

Recently relaunched by Pendennis Shipyard in a project led by Edmiston, MALAHNE has been meticulously restored to the glorious Art Deco style for which she is renowned while also being a thoroughly modern period piece

#### MAIN CHARACTERISTICS

Builder: Camper & Nicholsons

LOA: 50.00m / 164'

Crew: 11 Built: 1937 Refit: 2015

Accommodation: 10 guests

Cabin configuration: 3 doubles, 2 singles, 1 twin

Speed: 12.5 knots