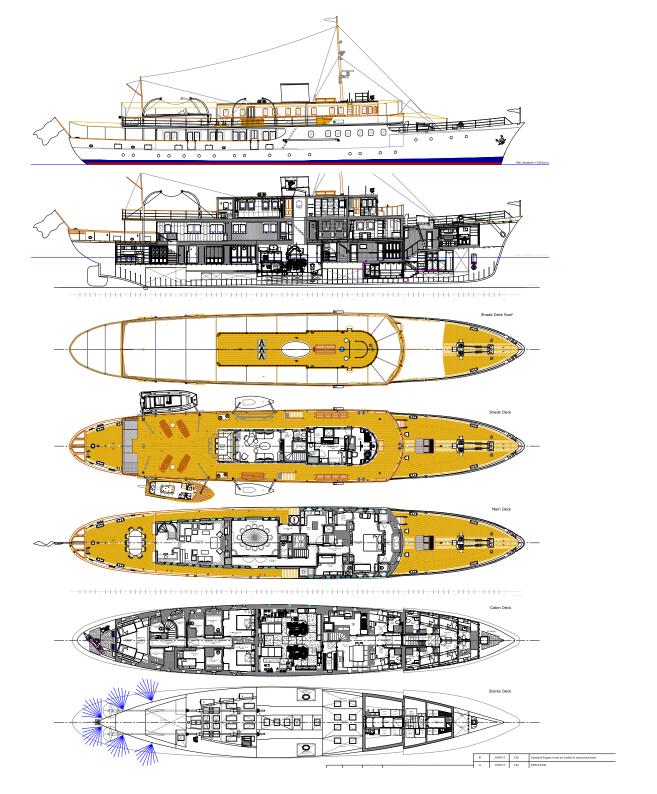

#### MAIN CHARACTERISTICS

Builder: Camper & Nicholsons

LOA: 50.00m / 164'

Crew: 11 Built: 1937 Refit: 2015

Accommodation: 10 guests

Cabin configuration: 3 doubles, 2 singles, 1 twin

Speed: 12.5 knots