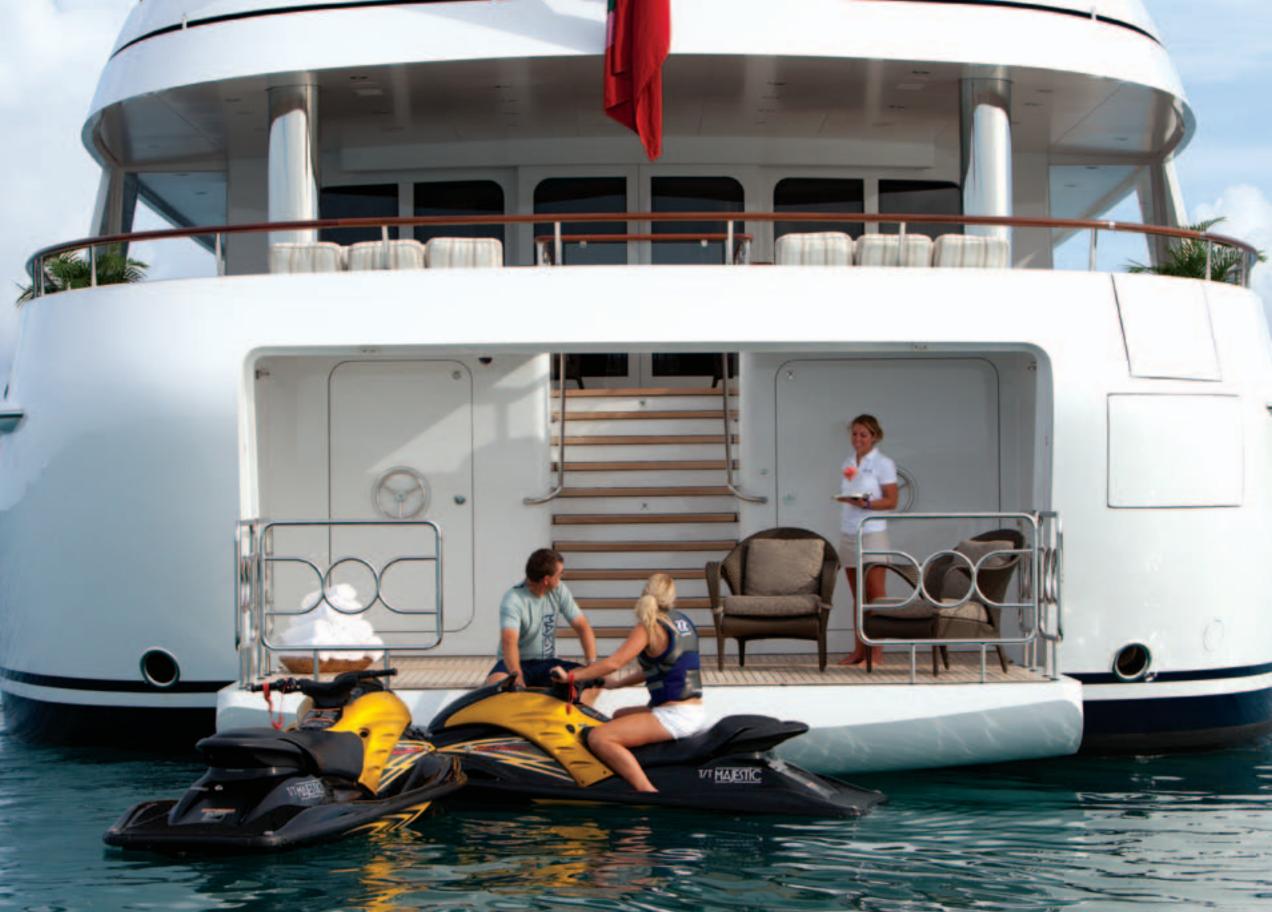

### ADVENTURE AND WATER SPORTS

Majestic features a vast array of water sports equipment for adventuring above or below the surface.

#### **Amenities**

- $\bullet$  Novurania Chase 23 tender with 220hp IO  $^{\star}$
- Nautica 24 tender with 225hp Outboard
- Zodiac Rescue Boat
- 2x Yamaha 3-Man Waverunners \*
- 2x Hobie Kayaks
- Scuba equipment for 8
- Snorkel gear for 12
- Fishing gear
- Waterskis, wakeboards & towables