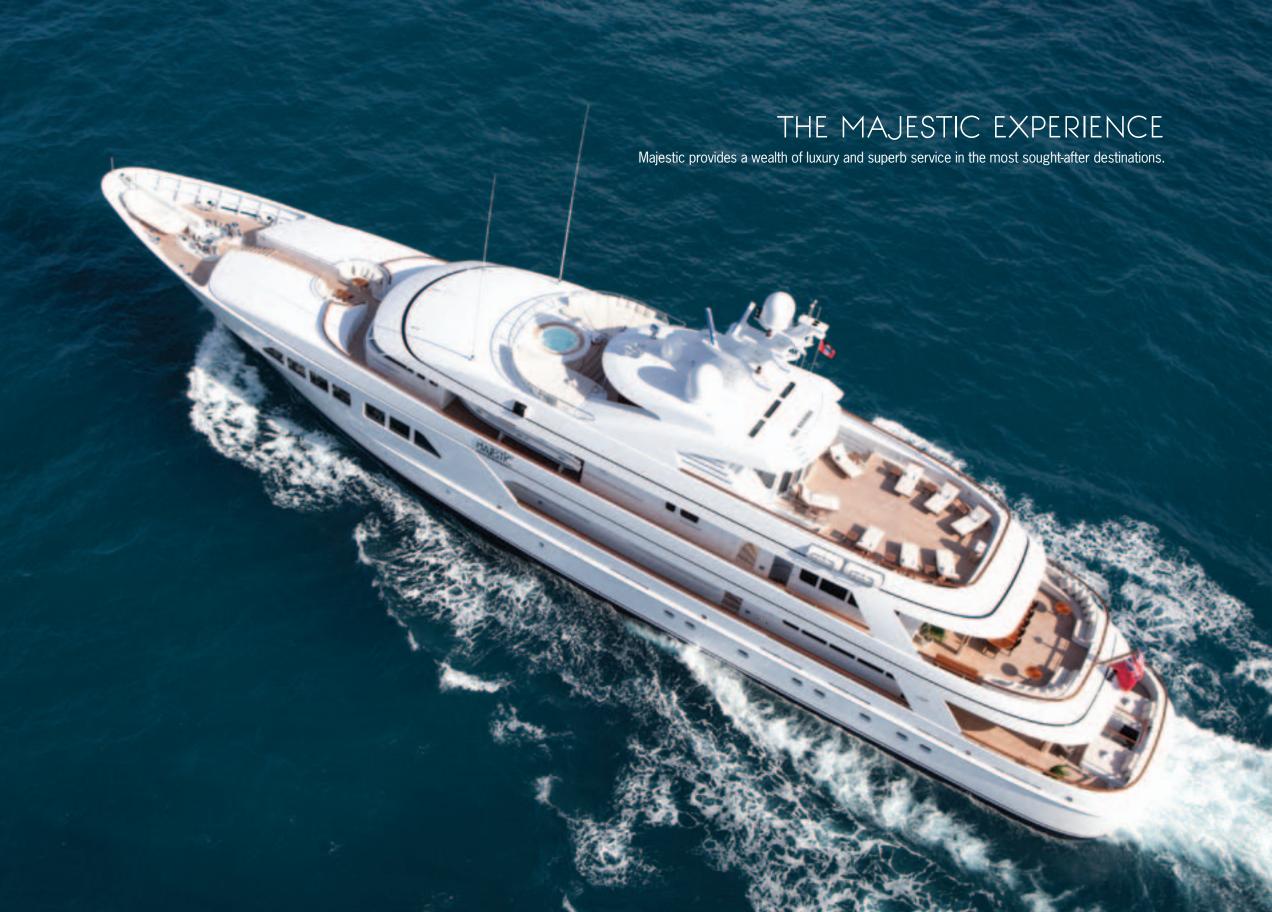

### COMMAND THE SEAS IN STYLE

Majestic combines Feadship quality, at anchor stabilization and a proven hull, providing guests with a safe and secure voyage.

#### **SPECIFICATIONS**

LOA: 61.2m (200'9") | Beam: 10.9m (35'9") | Draft: 3.3m (10'9") Builder: Feadship (Van Lent) | Interior Design: Jim Harris Staterooms: 7 (doubles) | Guests: 12 | Crew: 15

Engines: 2x CAT 3516 @ 2000hp (1492kw) ea Generators: 2x CAT 200kw, 1x CAT 150kw 1x CAT Emergency Gen 80kw