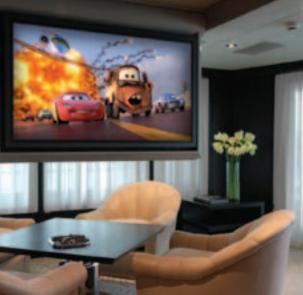

## CLASSIC LUXURY, MODERN AMENITIES

The bridge deck provides a private vantage point for bird's eye views. The skylounge converts to a cinema with a 100-inch screen and over 800 movie titles on demand.

#### **Communications & Entertainment**

- VSAT with WiFi internet access throughout
- Fleet 77 & GSM telephone system
- Kaleidescape movie server with over 800 titles accessed from all TVs
- Satellite TV available independently on all TVs
- Projector cinema system with 100" screen in upper salon
- \* New in 2011