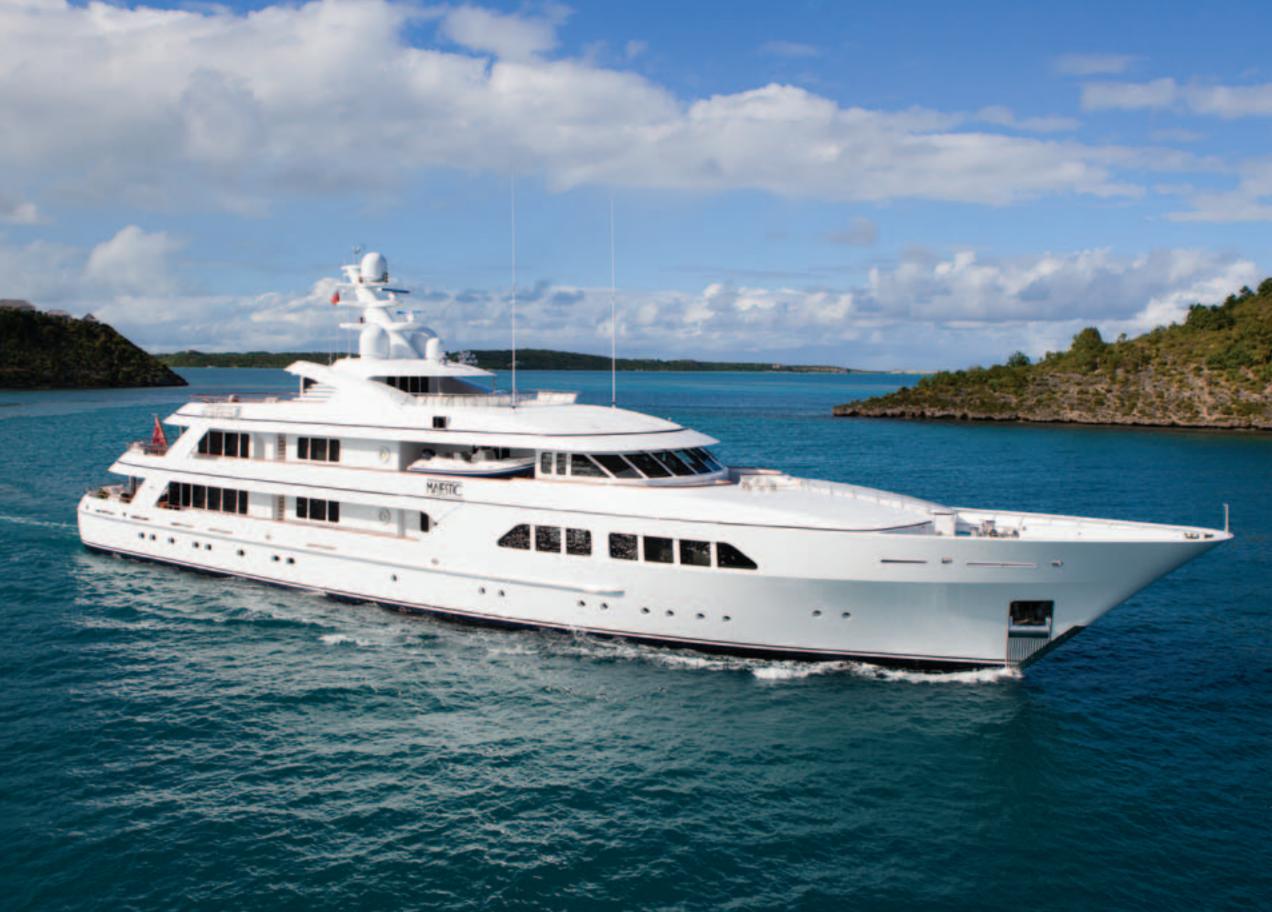

### COMMAND THE SEAS IN STYLE

Majestic combines Feadship quality, at anchor stabilization and a proven hull, providing guests with a safe and secure voyage.

#### **SPECIFICATIONS**

LOA: 61.2m (200'9") | Beam: 10.9m (35'9") | Draft: 3.3m (10'9") Builder: Feadship (Van Lent) | Interior Design: Jim Harris Staterooms: 7 (doubles) | Guests: 12 | Crew: 15

Engines: 2x CAT 3516 @ 2000hp (1492kw) ea Generators: 2x CAT 200kw, 1x CAT 150kw 1x CAT Emergency Gen 80kw