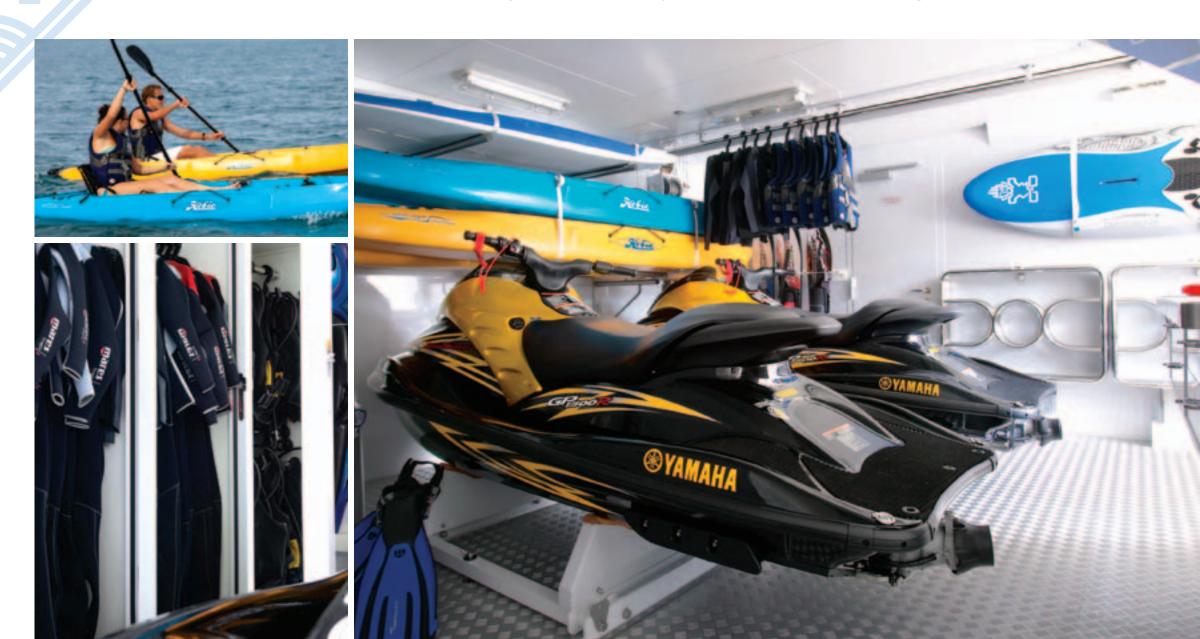

### ADVENTURE AND WATER SPORTS

Majestic features a vast array of water sports equipment for adventuring above or below the surface.

#### **Amenities**

- $\bullet$  Novurania Chase 23 tender with 220hp IO  $^{\star}$
- Nautica 24 tender with 225hp Outboard
- Zodiac Rescue Boat
- 2x Yamaha 3-Man Waverunners \*
- 2x Hobie Kayaks
- Scuba equipment for 8
- Snorkel gear for 12
- Fishing gear
- Waterskis, wakeboards & towables