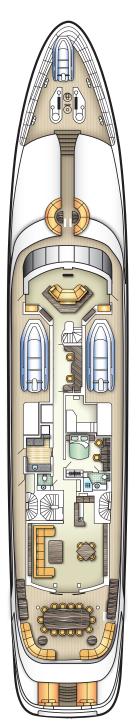

## CLASSIC LUXURY, MODERN AMENITIES

The bridge deck provides a private vantage point for bird's eye views. The skylounge converts to a cinema with a 100-inch screen and over 800 movie titles on demand.

## EXQUISITE DINING, FIVE-STAR SERVICE

Attentive service complements exquisite gourmet meals prepared by a talented chef. Dine in the richly appointed formal salon or all fresco for fine waterside dining.

## CASUAL SOPHISTICATION

Guests feel welcome in the relaxed atmosphere of the spacious and airy interior.