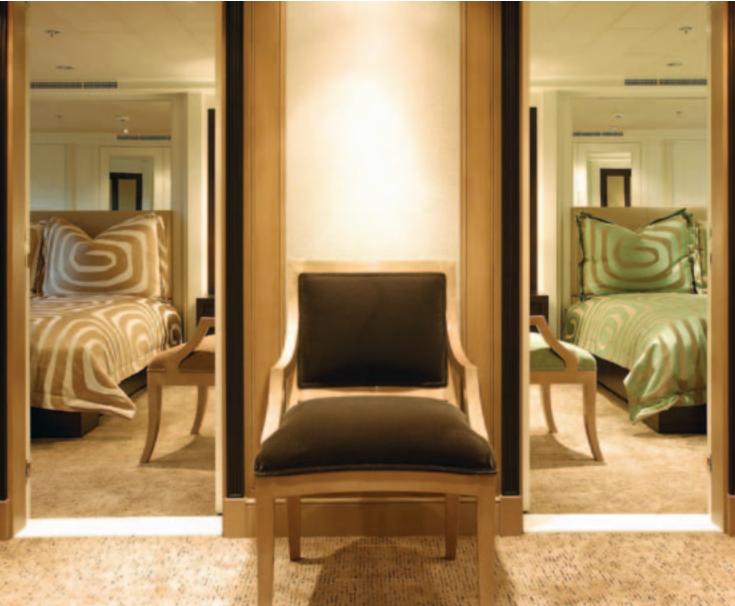

## TWO LUXURIOUS VIP CABINS

Accommodations feature separate VIP staterooms, one on the main deck and one on the lower deck.

### FOUR EN-SUITE GUEST CABINS

The guest lobby on the lower level leads to a full beam VIP stateroom, and four spacious en-suite double cabins.

Majestic comfortably accommodates twelve guests in seven elegant cabins.