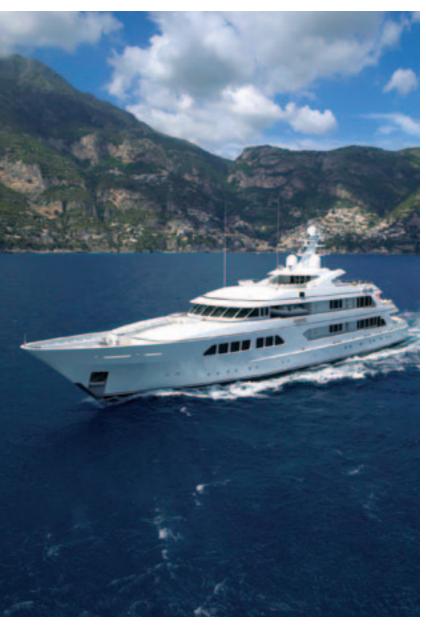

### COMMAND THE SEAS IN STYLE

Majestic combines Feadship quality, at anchor stabilization and a proven hull, providing guests with a safe and secure voyage.

#### **SPECIFICATIONS**

LOA: 61.2m (200'9") | Beam: 10.9m (35'9") | Draft: 3.3m (10'9") Builder: Feadship (Van Lent) | Interior Design: Jim Harris Staterooms: 7 (doubles) | Guests: 12 | Crew: 15

Engines: 2x CAT 3516 @ 2000hp (1492kw) ea Generators: 2x CAT 200kw, 1x CAT 150kw 1x CAT Emergency Gen 80kw