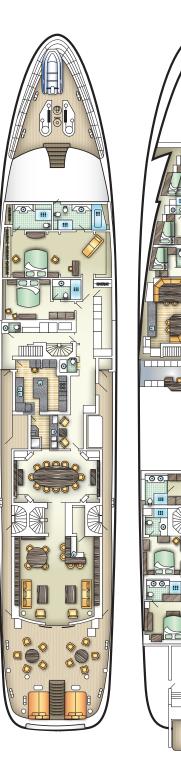

# A MAJESTIC MASTER SUITE

The main deck master suite offers splendid views and exceptional space.

## TWO LUXURIOUS VIP CABINS

Accommodations feature separate VIP staterooms, one on the main deck and one on the lower deck.

### FOUR EN-SUITE GUEST CABINS

The guest lobby on the lower level leads to a full beam VIP stateroom, and four spacious en-suite double cabins.

Majestic comfortably accommodates twelve guests in seven elegant cabins.