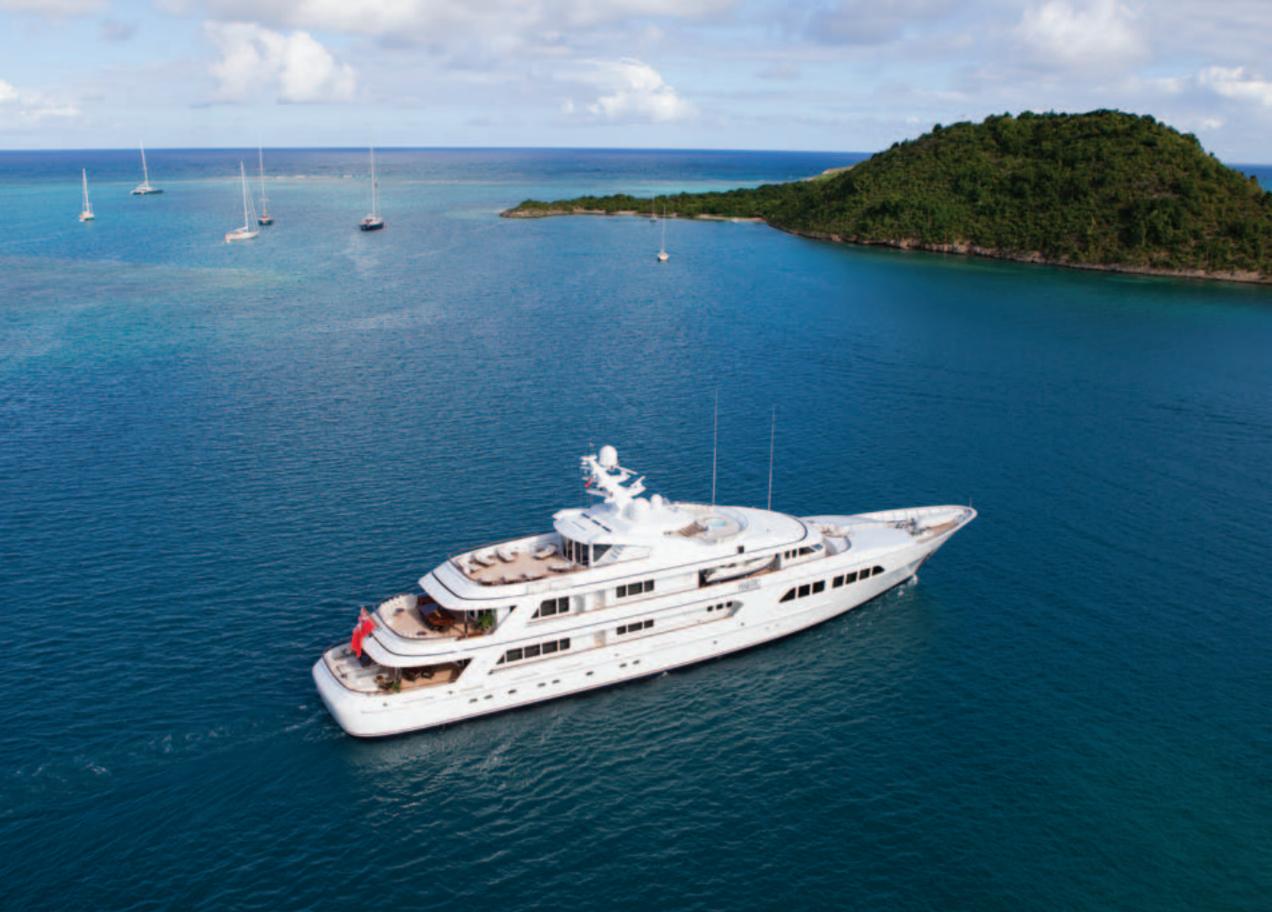

### COMMAND THE SEAS IN STYLE

Majestic combines Feadship quality, at anchor stabilization and a proven hull, providing guests with a safe and secure voyage.

#### **SPECIFICATIONS**

LOA: 61.2m (200'9") | Beam: 10.9m (35'9") | Draft: 3.3m (10'9") Builder: Feadship (Van Lent) | Interior Design: Jim Harris Staterooms: 7 (doubles) | Guests: 12 | Crew: 15

Engines: 2x CAT 3516 @ 2000hp (1492kw) ea Generators: 2x CAT 200kw, 1x CAT 150kw 1x CAT Emergency Gen 80kw

**Stabilizers:** Koopnautic (at anchor)

Cruise Speed: 14 knots Max Speed: 16 knots Registry: Cayman Islands Status: MCA LY2, ISM & ISPS

**Classification:** Lloyds № 100A1, SSC, Yacht(P) **Construction:** Steel / Aluminum Full Displacement