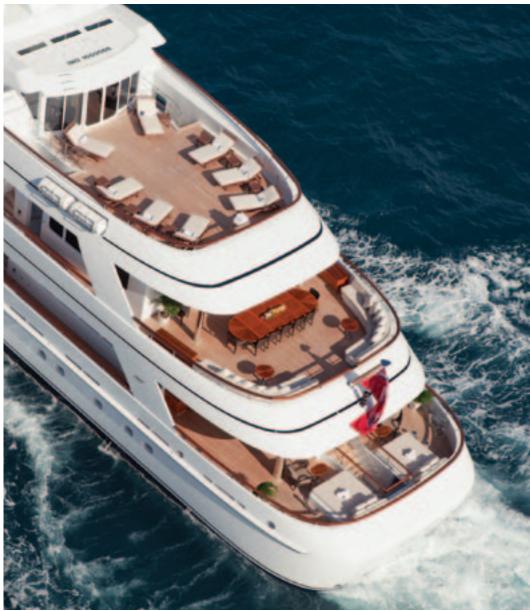

## A WORLD OF CHOICES

Vast outdoor areas allow guests to choose a private retreat or gather for conversation, relaxation and recreation.

#### **SPECIFICATIONS**

LOA: 61.2m (200'9") | Beam: 10.9m (35'9") | Draft: 3.3m (10'9") Builder: Feadship (Van Lent) | Interior Design: Jim Harris Staterooms: 7 (doubles) | Guests: 12 | Crew: 15

Engines: 2x CAT 3516 @ 2000hp (1492kw) ea Generators: 2x CAT 200kw, 1x CAT 150kw 1x CAT Emergency Gen 80kw