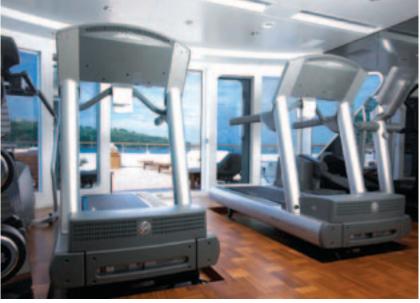

#### **Gym Equipment**

- 2x Treadmills
- 1x Elliptical cross trainer
- 1x Exercise bike \*
- Ab cruncher & free weights