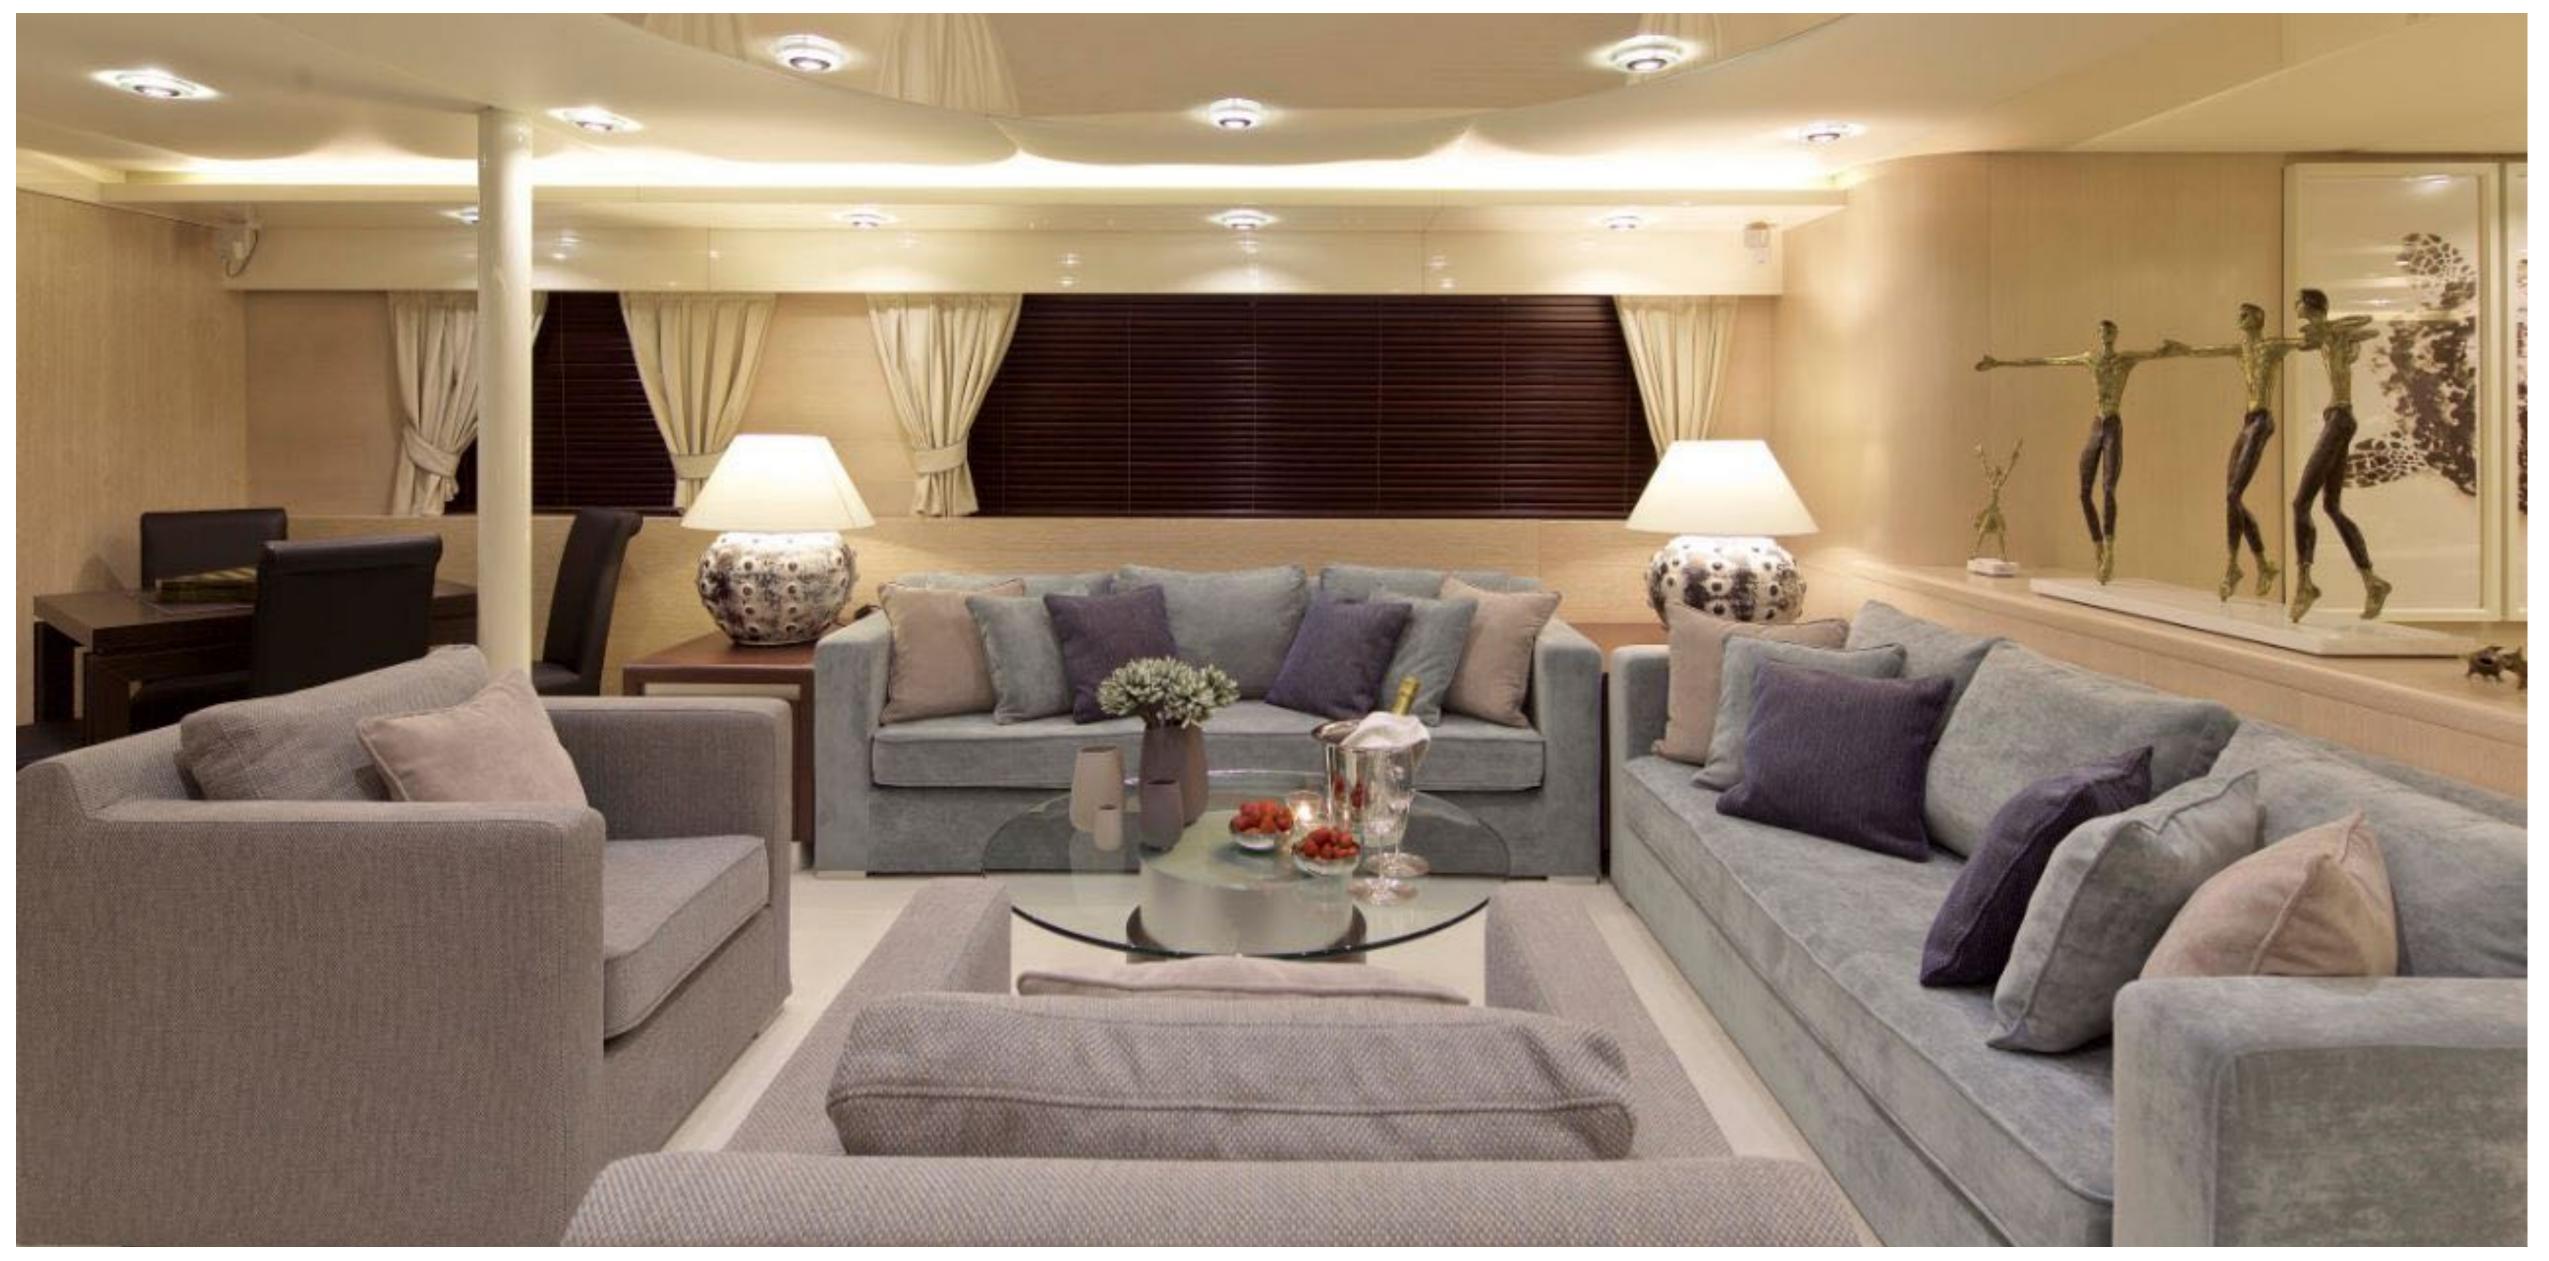

## KEY FEATURES

- Understated elegant interior, custom designed by the yacht owner.
- Desirable main deck master stateroom decorated in gorgeous earth tones that will appeal to a wide variety of clientele.
- Below deck full beam VIP stateroom with sofa and vanity.
- Main deck aft and bridge deck offer alfresco dining at its finest.
- ► The sundeck Jacuzzi area has a free standing bar and plenty of sun pads and sun loungers.
- A top notch professional crew that will go out of their way to show you the best of Greece while cruising in their native land.