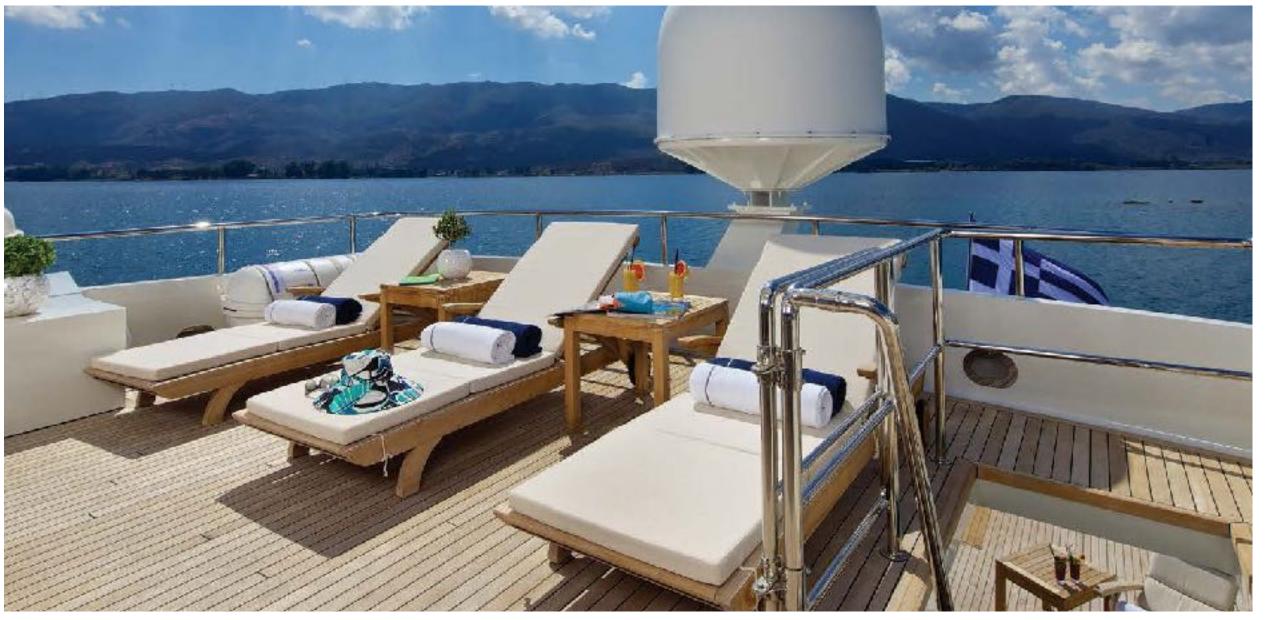

## KEY FEATURES

- Understated elegant interior, custom designed by the yacht owner.
- Desirable main deck master stateroom decorated in gorgeous earth tones that will appeal to a wide variety of clientele.
- Below deck full beam VIP stateroom with sofa and vanity.
- Main deck aft and bridge deck offer alfresco dining at its finest.
- ► The sundeck Jacuzzi area has a free standing bar and plenty of sun pads and sun loungers.
- A top notch professional crew that will go out of their way to show you the best of Greece while cruising in their native land.