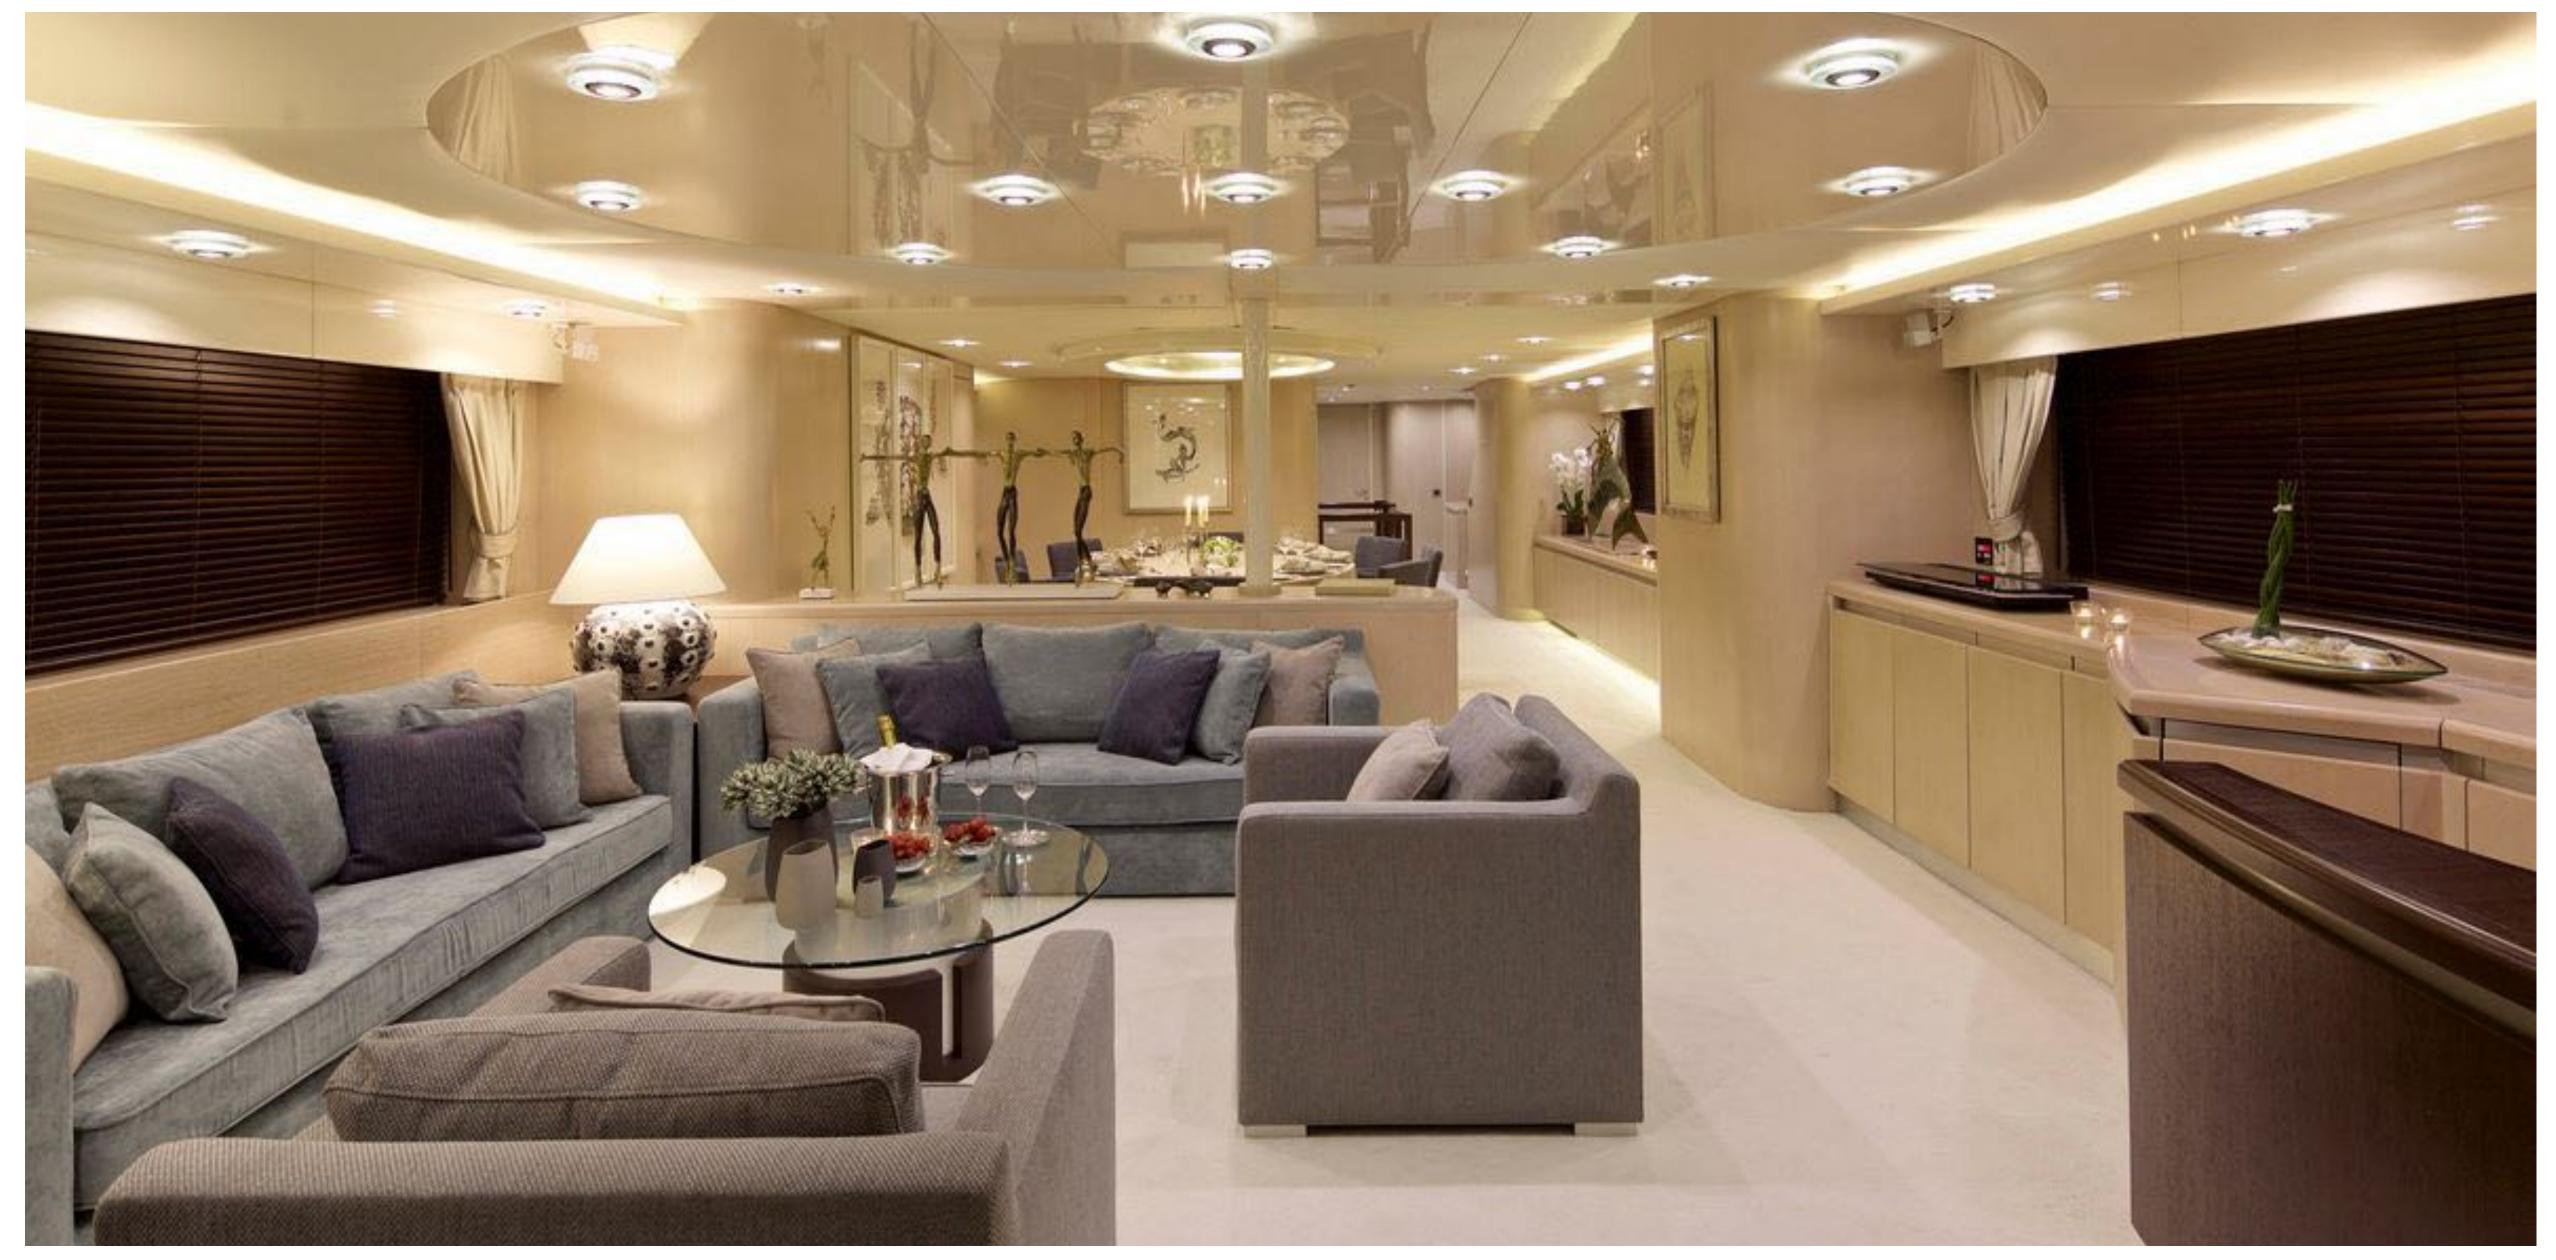

## KEY FEATURES

- Understated elegant interior, custom designed by the yacht owner.
- Desirable main deck master stateroom decorated in gorgeous earth tones that will appeal to a wide variety of clientele.
- Below deck full beam VIP stateroom with sofa and vanity.
- Main deck aft and bridge deck offer alfresco dining at its finest.
- ► The sundeck Jacuzzi area has a free standing bar and plenty of sun pads and sun loungers.
- A top notch professional crew that will go out of their way to show you the best of Greece while cruising in their native land.