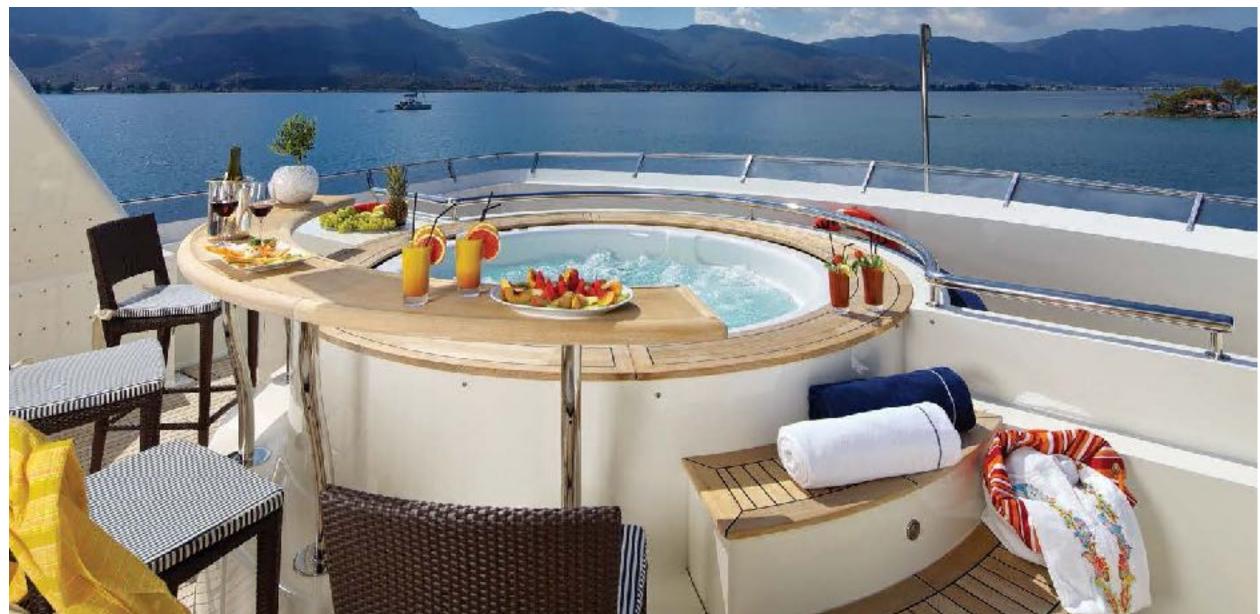

## KEY FEATURES

- Understated elegant interior, custom designed by the yacht owner.
- Desirable main deck master stateroom decorated in gorgeous earth tones that will appeal to a wide variety of clientele.
- Below deck full beam VIP stateroom with sofa and vanity.
- Main deck aft and bridge deck offer alfresco dining at its finest.
- ► The sundeck Jacuzzi area has a free standing bar and plenty of sun pads and sun loungers.
- A top notch professional crew that will go out of their way to show you the best of Greece while cruising in their native land.