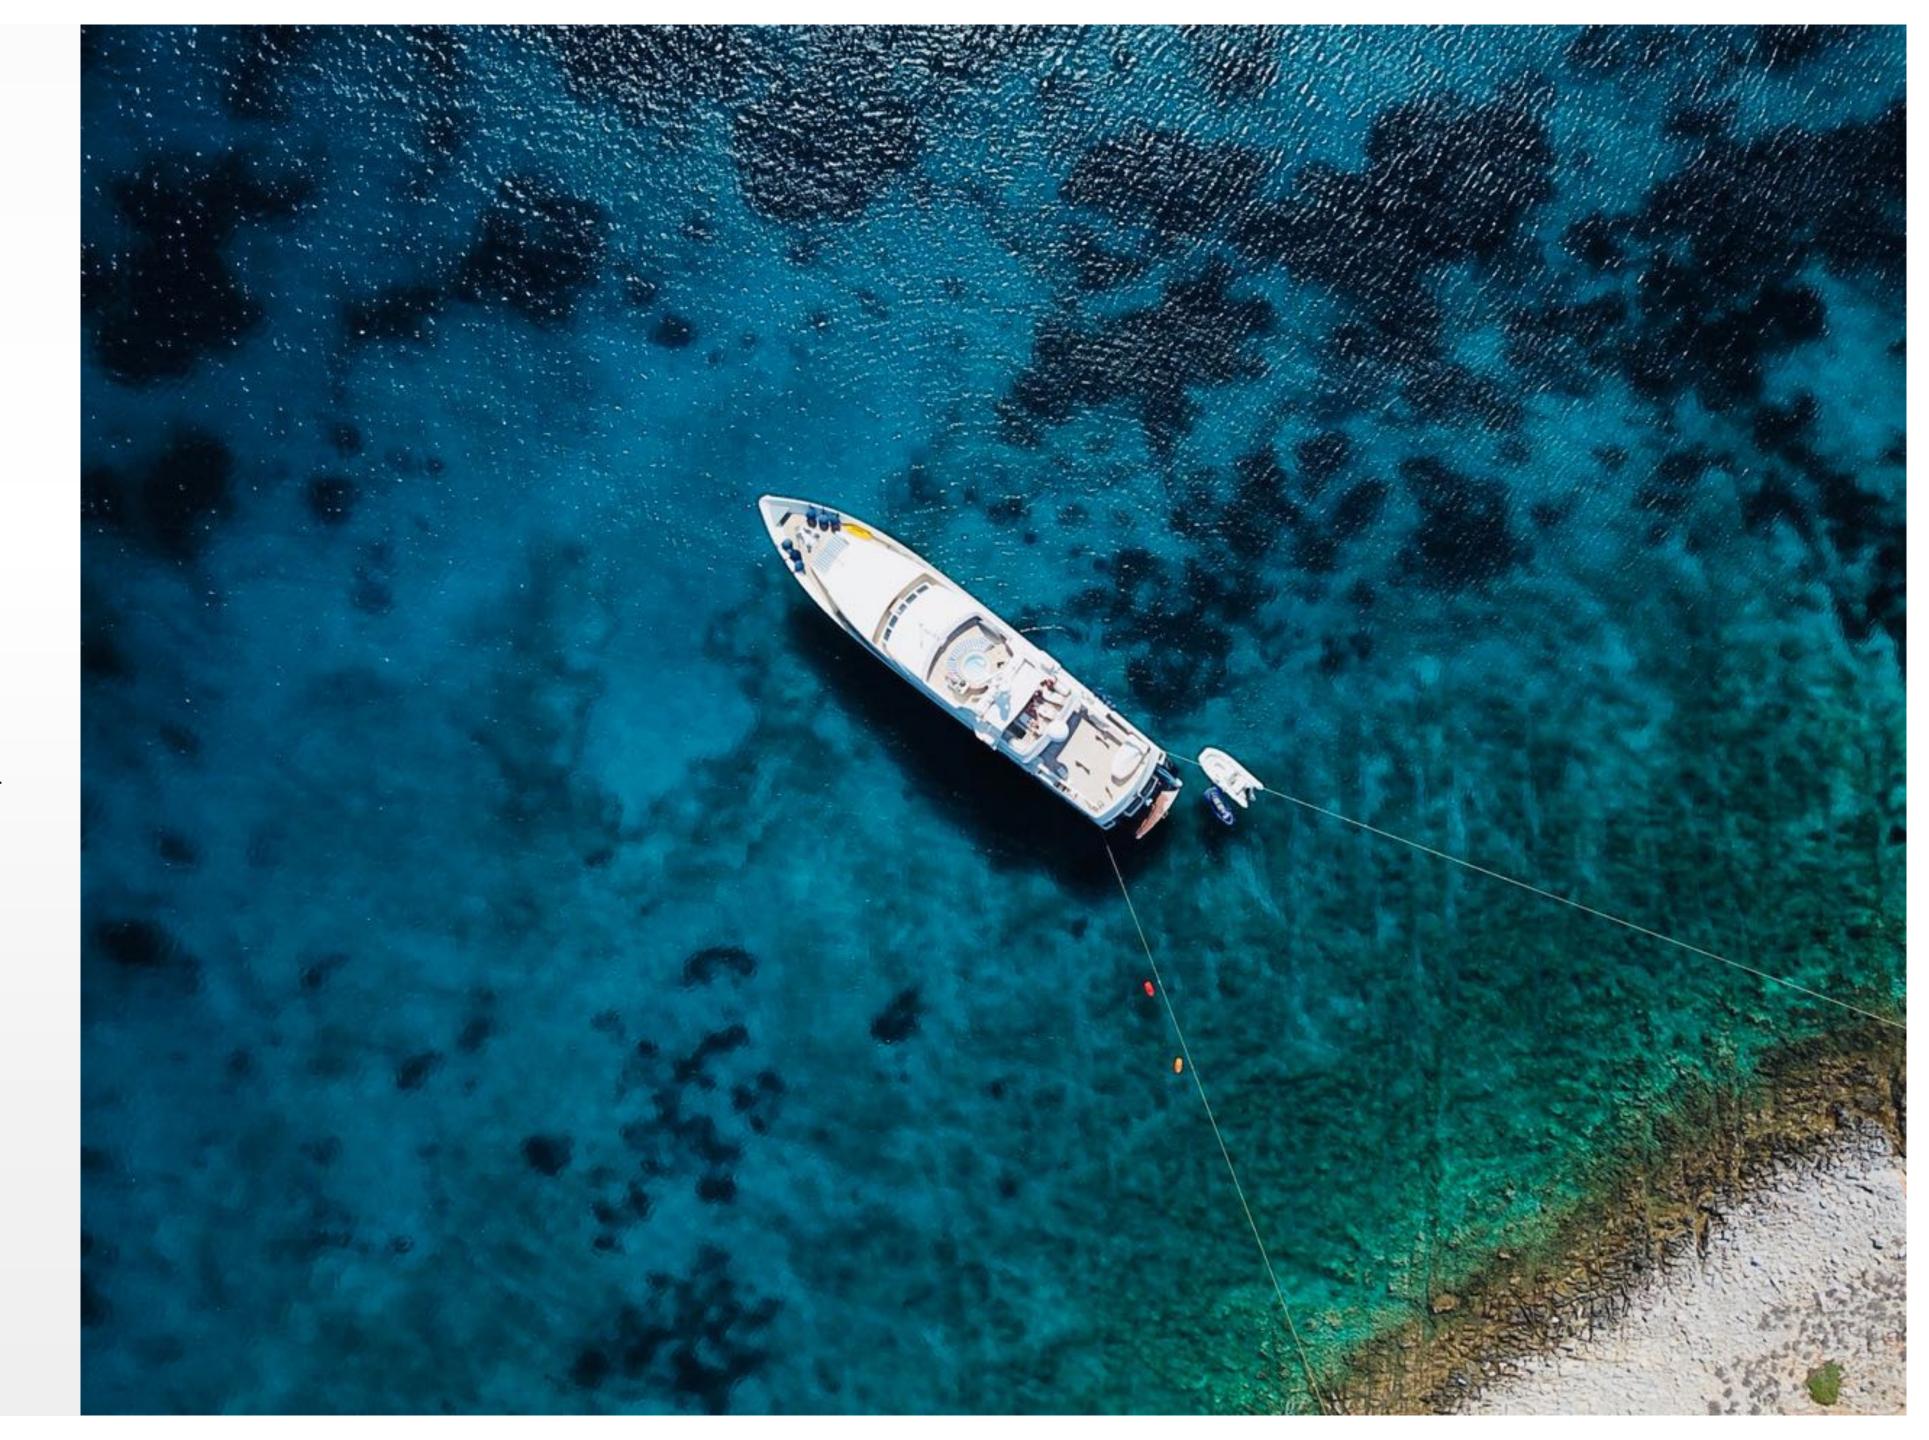

## TOYS AND TENDERS

- ► 1 X "Zodiac" rib 5.2m suitable for up to 9 pax with 100hp Yamaha outboard
- ► 1 X "Geniuss" rib 3.2m suitable for up to 4 pax with 30hp Suzuki outboard
- Water skiing: two pairs of water-skis and an "Obrien" waveboard
- ► Inflatable towables: one banana for 6 persons, one tube for 2 persons and one tube for 3 persons
- ► 1 brand new, 2020, 3-seater, SEA DOO GTI model with a 130hp
- ► 2 X "Seabob" model F5 S with integrated underwater camera.
- 2 X "Jobe" inflatable SUPs (stand-up paddle boards)
- ► 2 X inflatable canoes for 2 persons each
- Snorkeling gear that includes full face masks with integrated snorkel, fins of various sizes etc.
- Fishing gear: two rods, fishing lines and hooks