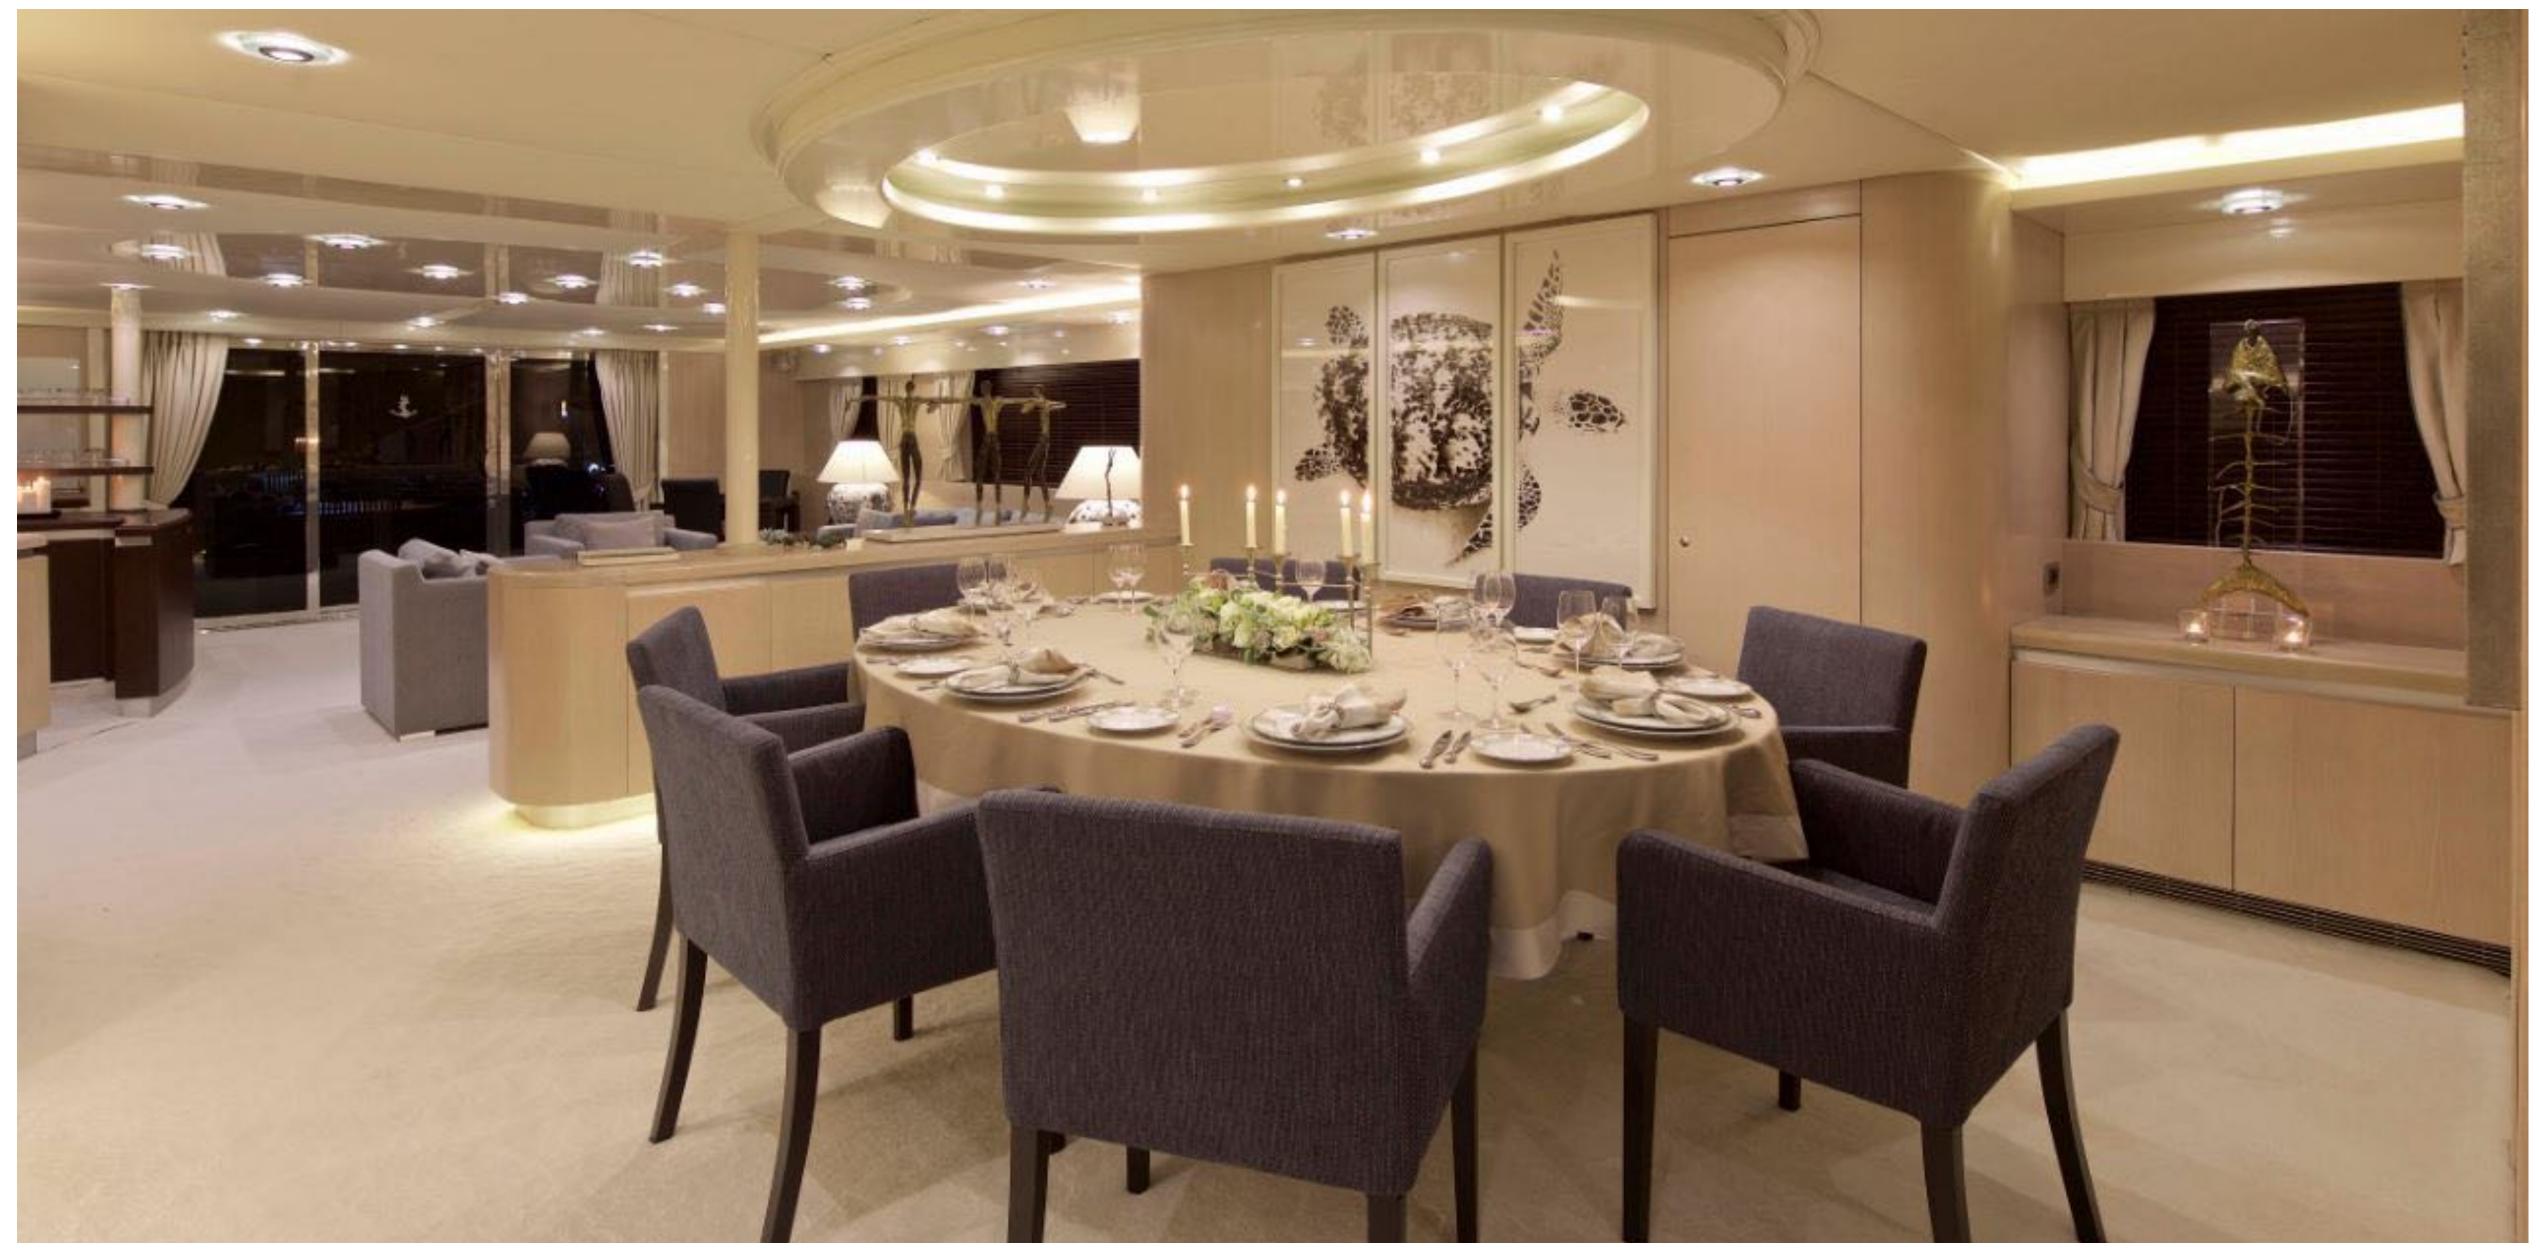

MAGIX AFT DECK

MAGIX FORMAL DINING

MAGIX
MASTER STATEROOM

MAGIX
MASTER STATEROOM ENSUITE

MAGIX VIP STATEROOM

MAGIX
GUEST STATEROOMS

## KEY FEATURES

- Understated elegant interior, custom designed by the yacht owner.
- Desirable main deck master stateroom decorated in gorgeous earth tones that will appeal to a wide variety of clientele.
- Below deck full beam VIP stateroom with sofa and vanity.
- Main deck aft and bridge deck offer alfresco dining at its finest.
- ► The sundeck Jacuzzi area has a free standing bar and plenty of sun pads and sun loungers.
- A top notch professional crew that will go out of their way to show you the best of Greece while cruising in their native land.