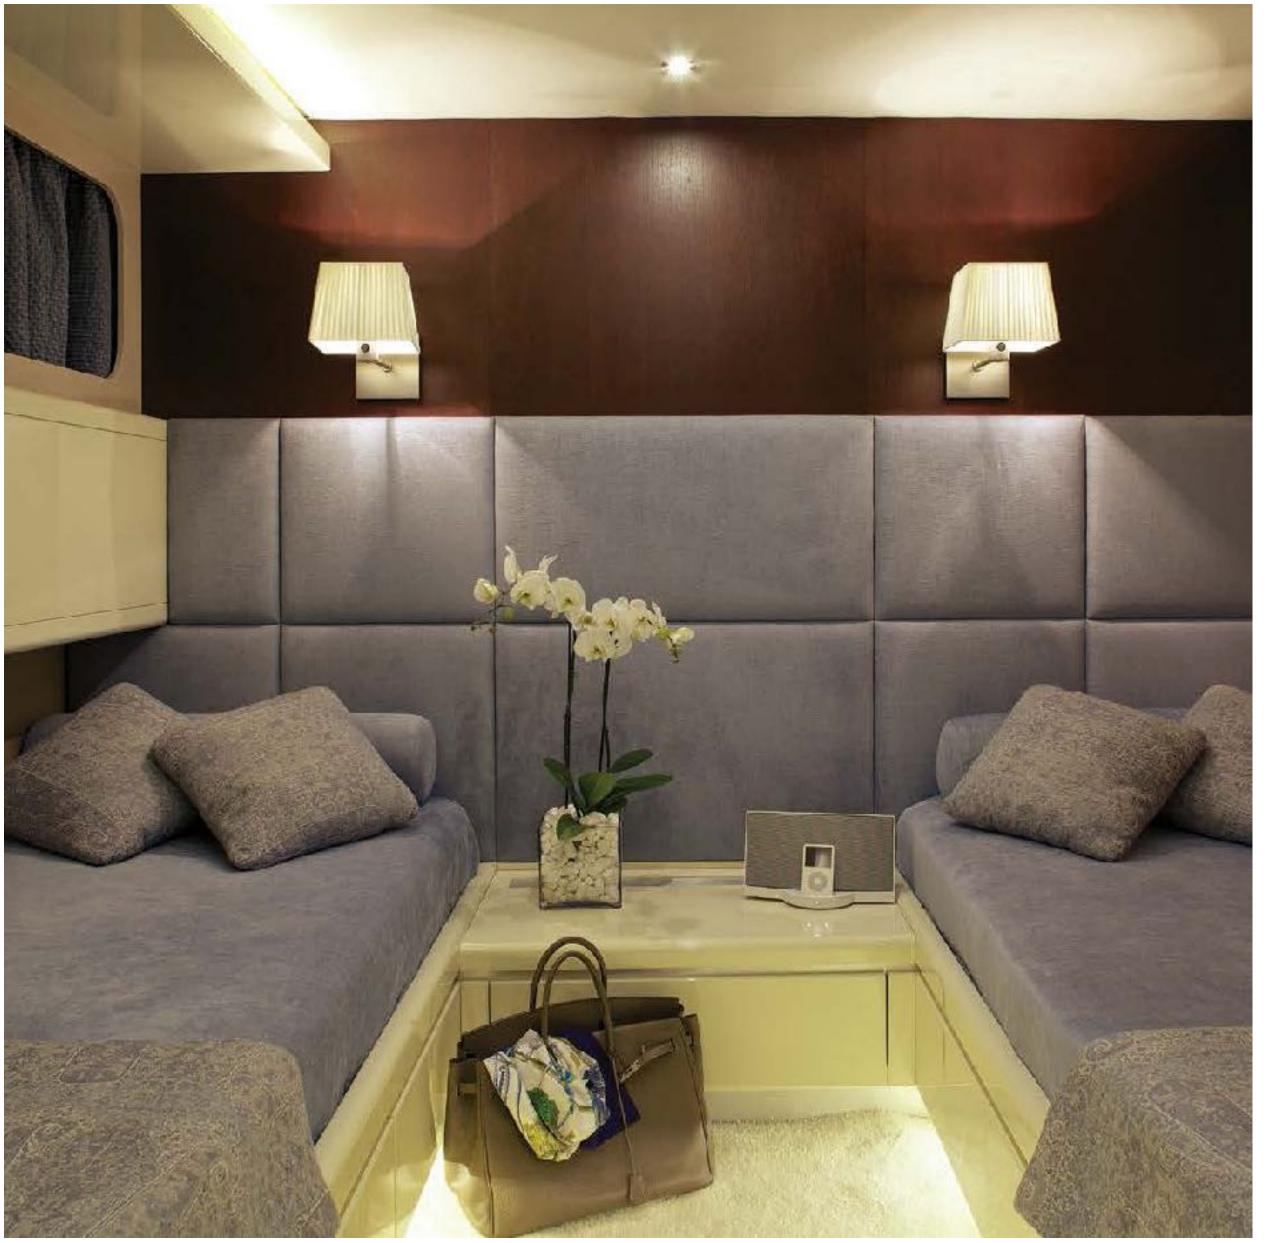

MAGIX AFT DECK

MAGIX FORMAL DINING

MAGIX
MASTER STATEROOM

MAGIX
MASTER STATEROOM ENSUITE

MAGIX VIP STATEROOM

MAGIX
GUEST STATEROOMS

## KEY FEATURES

- Understated elegant interior, custom designed by the yacht owner.
- Desirable main deck master stateroom decorated in gorgeous earth tones that will appeal to a wide variety of clientele.
- Below deck full beam VIP stateroom with sofa and vanity.
- Main deck aft and bridge deck offer alfresco dining at its finest.
- ► The sundeck Jacuzzi area has a free standing bar and plenty of sun pads and sun loungers.
- A top notch professional crew that will go out of their way to show you the best of Greece while cruising in their native land.