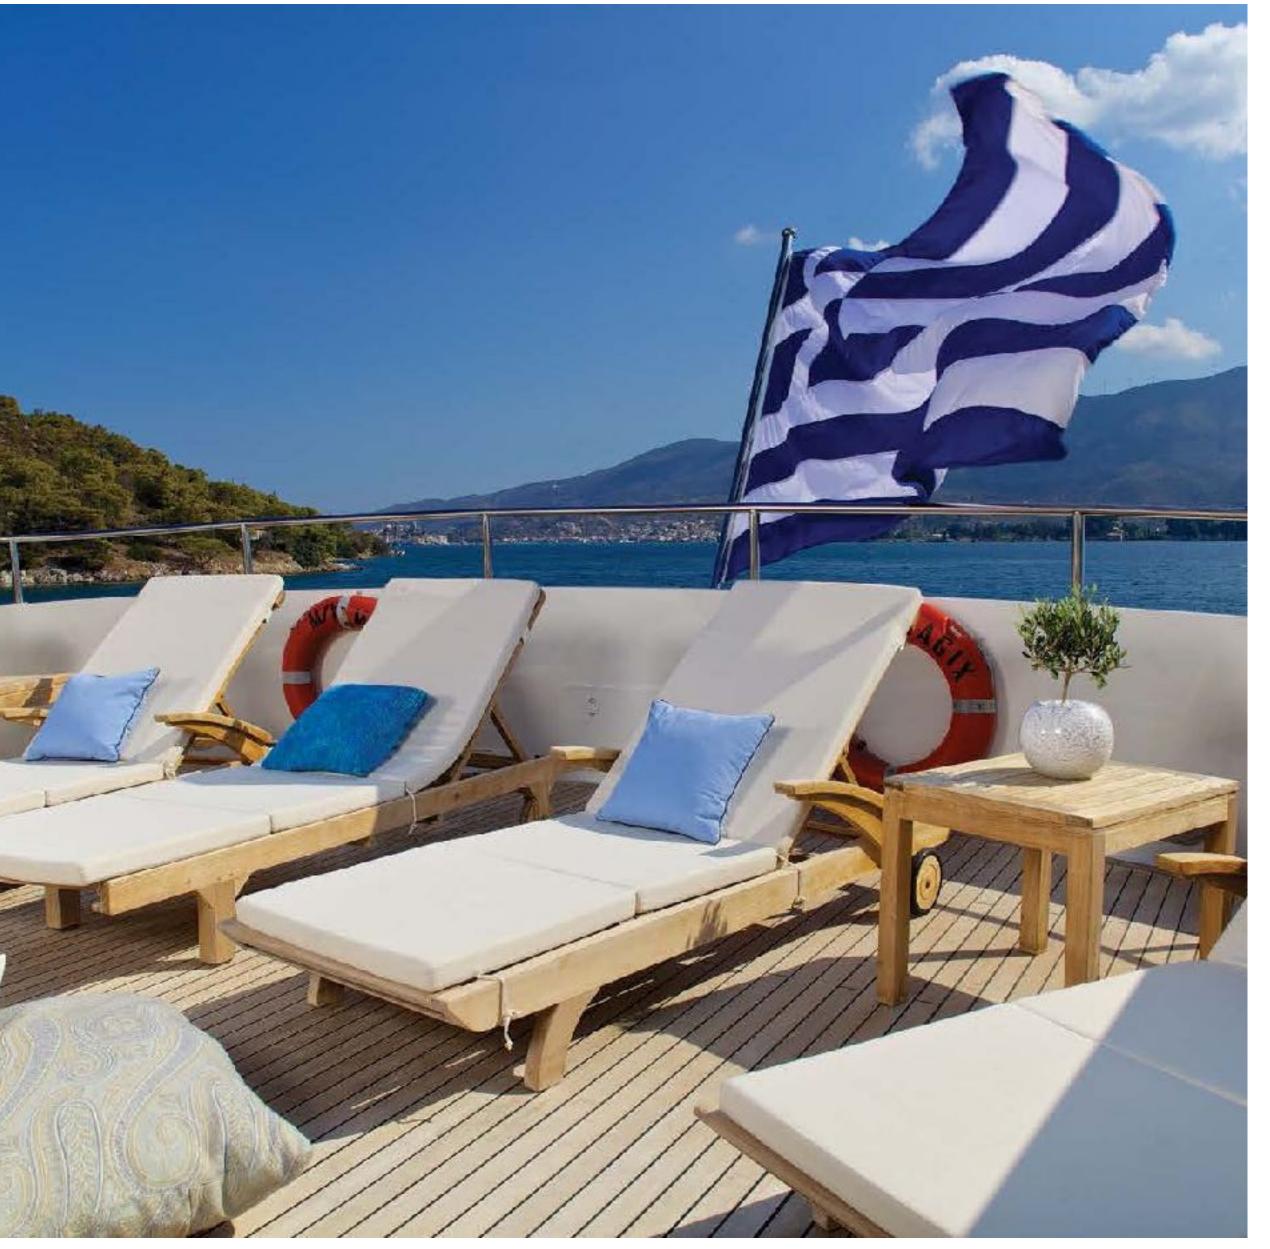

MAGIX AFT DECK

MAGIX FORMAL DINING

MAGIX
MASTER STATEROOM

MAGIX
MASTER STATEROOM ENSUITE

MAGIX VIP STATEROOM

MAGIX
GUEST STATEROOMS

## KEY FEATURES

- Understated elegant interior, custom designed by the yacht owner.
- Desirable main deck master stateroom decorated in gorgeous earth tones that will appeal to a wide variety of clientele.
- Below deck full beam VIP stateroom with sofa and vanity.
- Main deck aft and bridge deck offer alfresco dining at its finest.
- ► The sundeck Jacuzzi area has a free standing bar and plenty of sun pads and sun loungers.
- A top notch professional crew that will go out of their way to show you the best of Greece while cruising in their native land.