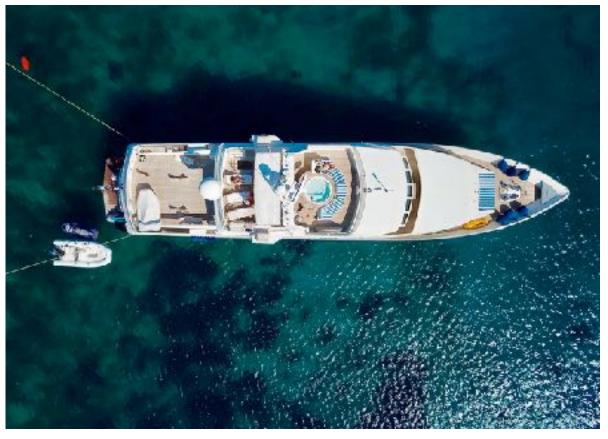

## SPECIFICATIONS

Accommodates 10 Guests in 5 Staterooms

Arrangements 3 Double, 2 Twin

Length 124' (37.8m)

Beam 24'11" (7.6m)

Draft 7'9" (2.35m)

Year / Refit 1992 / 2012

Builder Heesen

Interior Designer Frank Mulder

Engines 2 x DEUTZ - BA 16M8 16CR - 966KW @ 1.855rpm (max)

Cruising Speed 14 knots

Max Speed 18 knots

Fuel Consumption 450 Litres/Hr

Range 700 nm

GRT 265