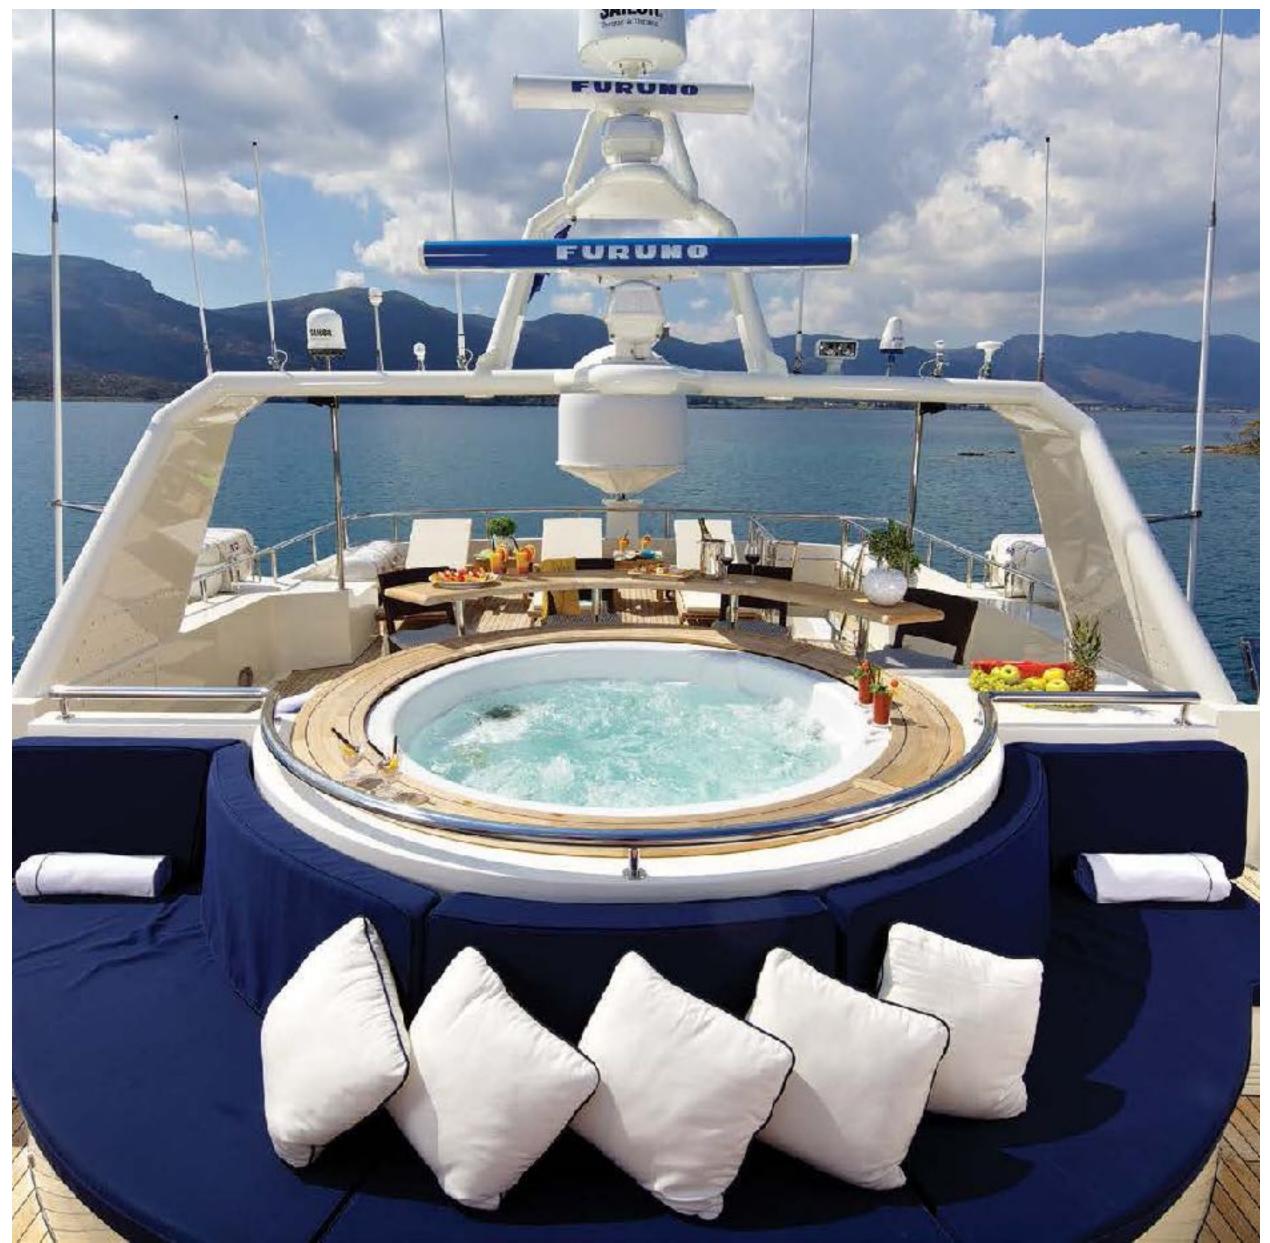

## KEY FEATURES

- Understated elegant interior, custom designed by the yacht owner.
- Desirable main deck master stateroom decorated in gorgeous earth tones that will appeal to a wide variety of clientele.
- Below deck full beam VIP stateroom with sofa and vanity.
- Main deck aft and bridge deck offer alfresco dining at its finest.
- ► The sundeck Jacuzzi area has a free standing bar and plenty of sun pads and sun loungers.
- A top notch professional crew that will go out of their way to show you the best of Greece while cruising in their native land.