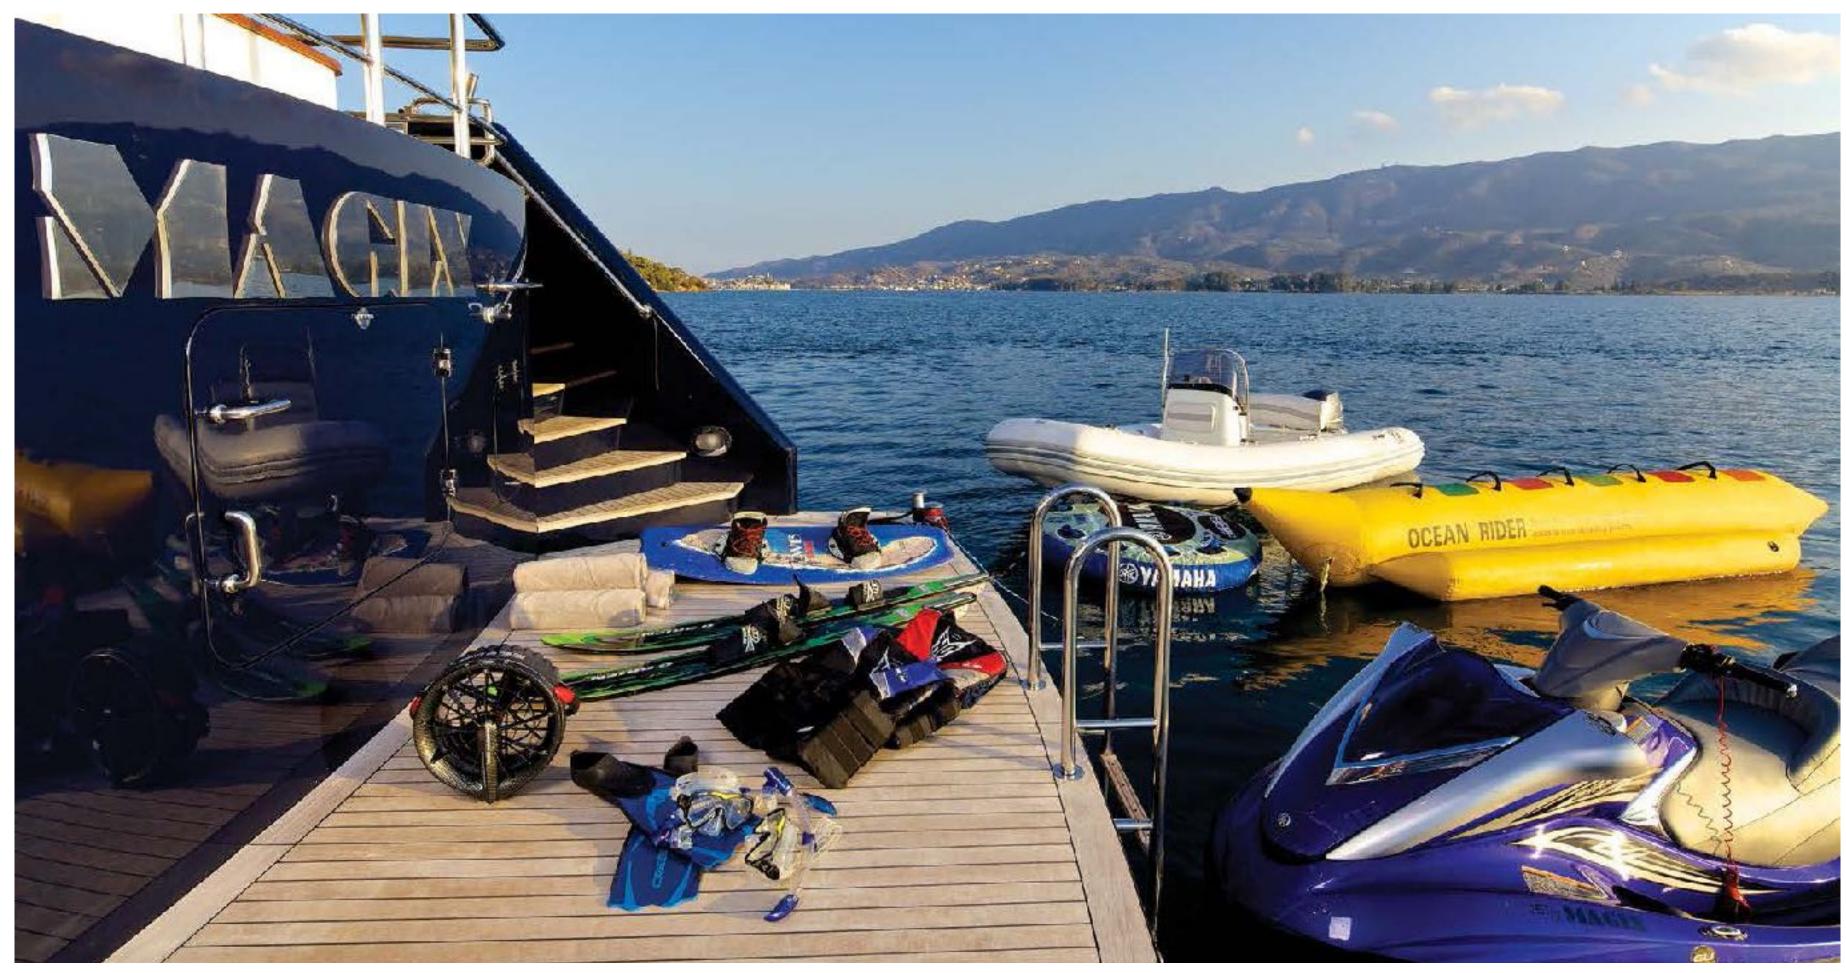

## TOYS AND TENDERS

- ► 1 X "Zodiac" rib 5.2m suitable for up to 9 pax with 100hp Yamaha outboard
- ► 1 X "Geniuss" rib 3.2m suitable for up to 4 pax with 30hp Suzuki outboard
- Water skiing: two pairs of water-skis and an "Obrien" waveboard
- ► Inflatable towables: one banana for 6 persons, one tube for 2 persons and one tube for 3 persons
- ► 1 brand new, 2020, 3-seater, SEA DOO GTI model with a 130hp
- ► 2 X "Seabob" model F5 S with integrated underwater camera.
- 2 X "Jobe" inflatable SUPs (stand-up paddle boards)
- ► 2 X inflatable canoes for 2 persons each
- Snorkeling gear that includes full face masks with integrated snorkel, fins of various sizes etc.
- Fishing gear: two rods, fishing lines and hooks