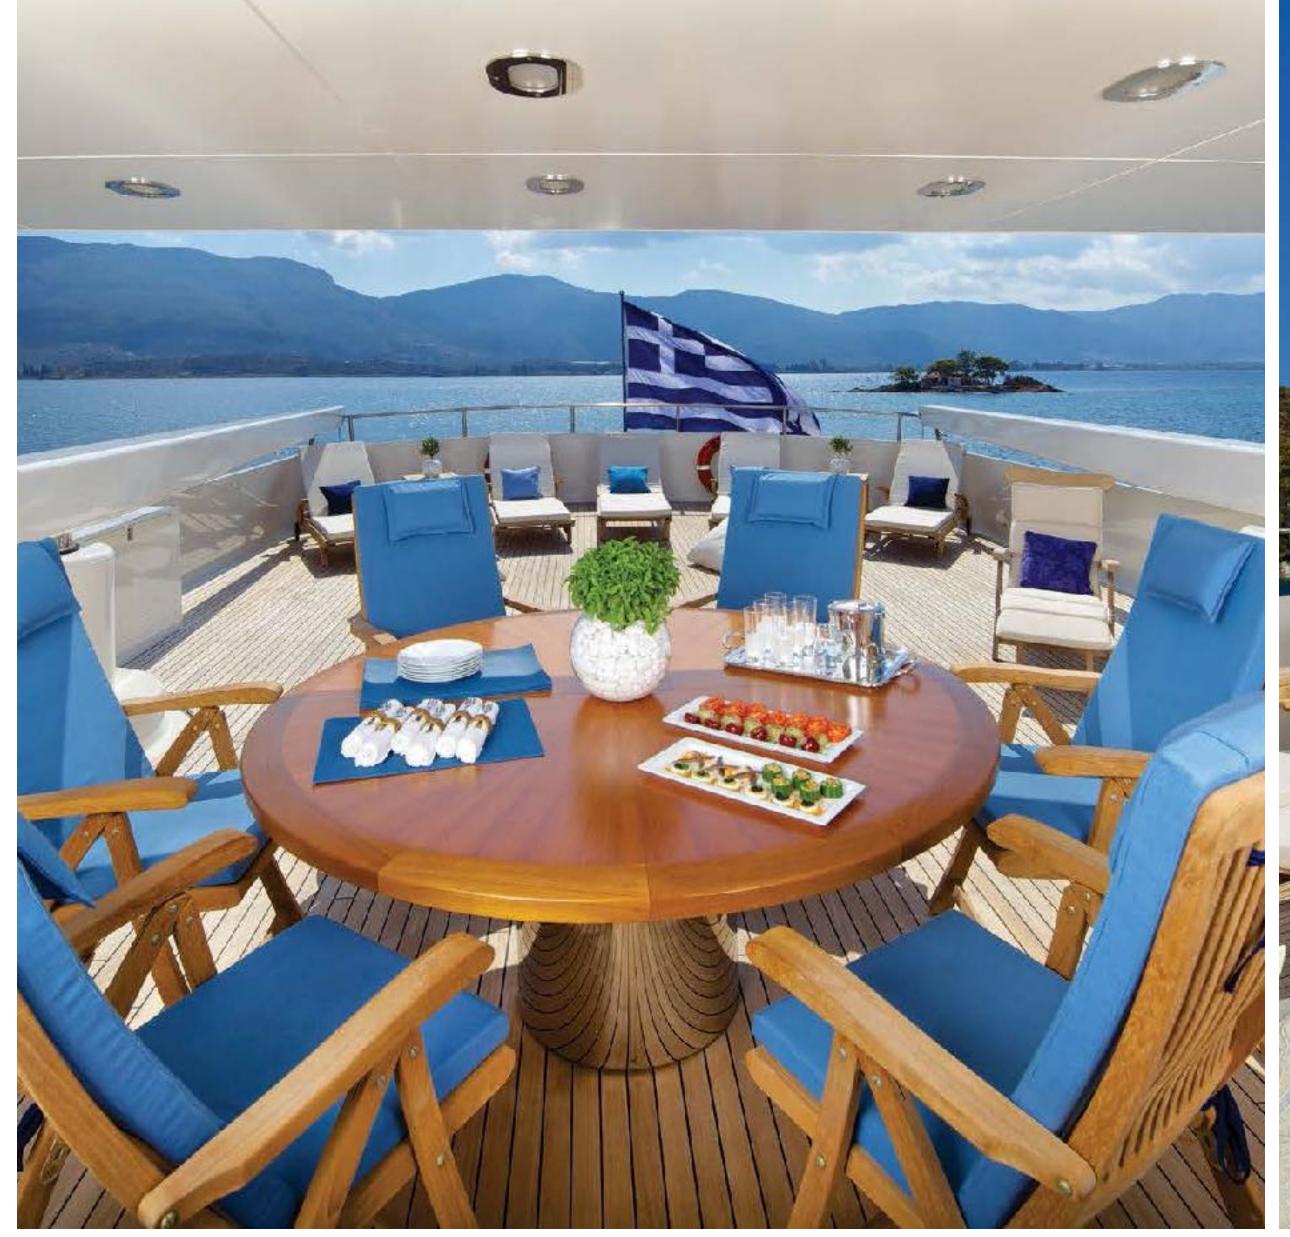

MAGIX AFT DECK

MAGIX FORMAL DINING

MAGIX
MASTER STATEROOM

MAGIX
MASTER STATEROOM ENSUITE

MAGIX VIP STATEROOM

MAGIX
GUEST STATEROOMS

## KEY FEATURES

- Understated elegant interior, custom designed by the yacht owner.
- Desirable main deck master stateroom decorated in gorgeous earth tones that will appeal to a wide variety of clientele.
- Below deck full beam VIP stateroom with sofa and vanity.
- Main deck aft and bridge deck offer alfresco dining at its finest.
- ► The sundeck Jacuzzi area has a free standing bar and plenty of sun pads and sun loungers.
- A top notch professional crew that will go out of their way to show you the best of Greece while cruising in their native land.