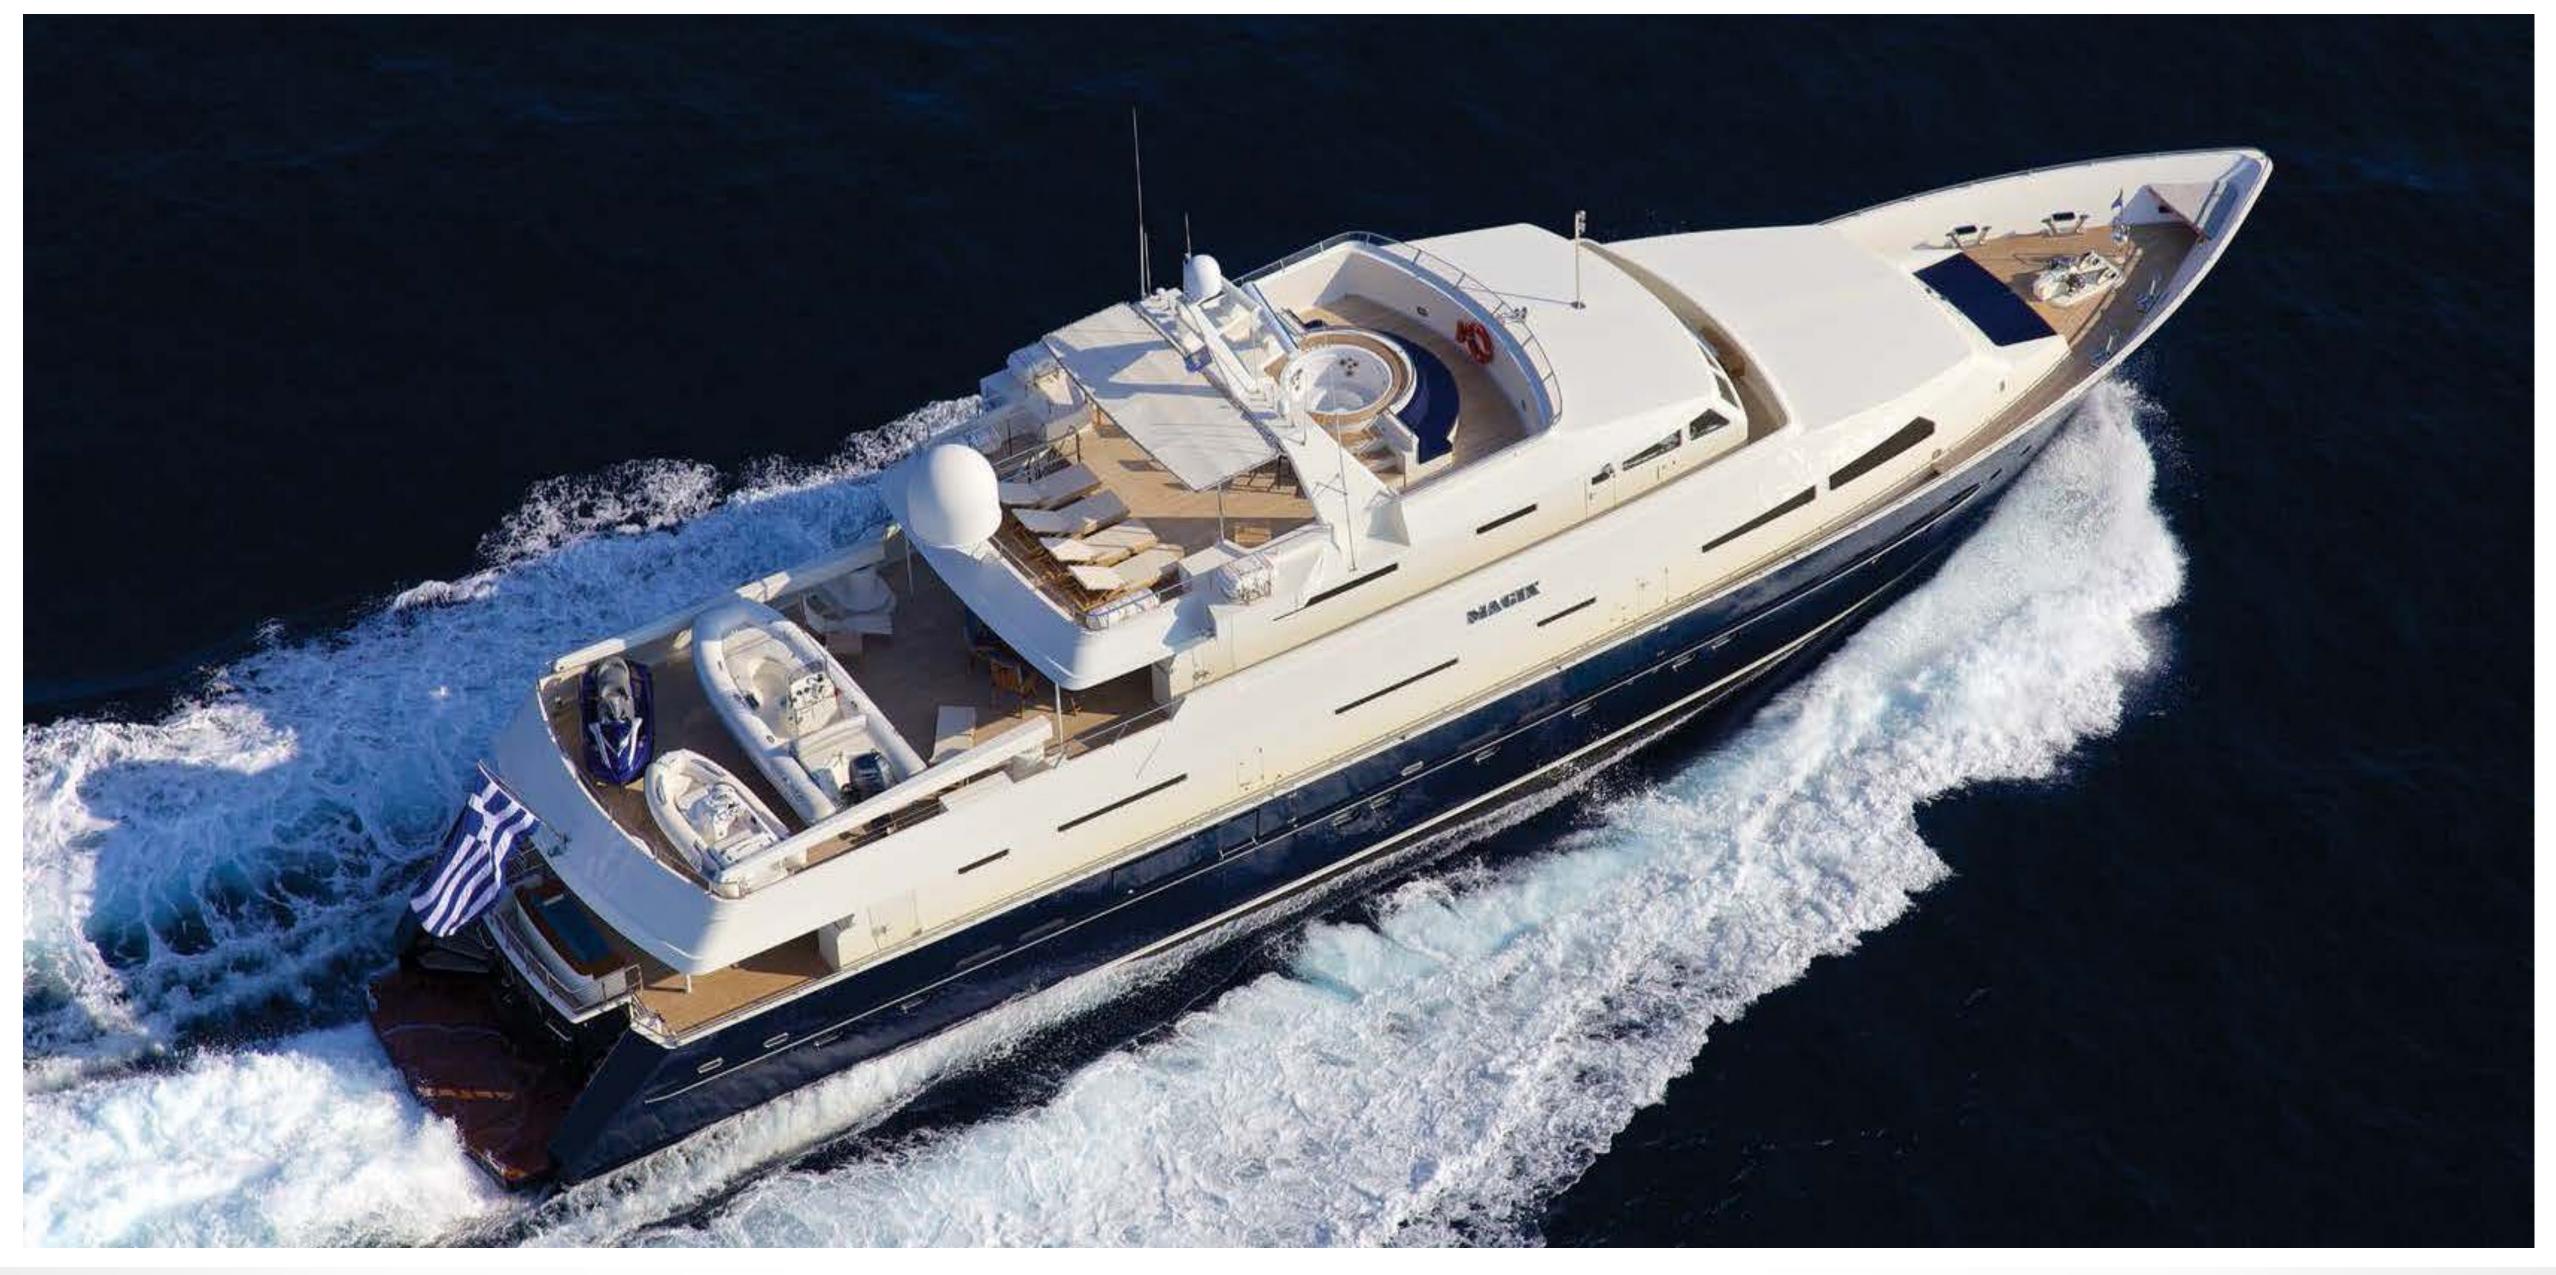

## TOYS AND TENDERS

- ► 1 X "Zodiac" rib 5.2m suitable for up to 9 pax with 100hp Yamaha outboard
- ► 1 X "Geniuss" rib 3.2m suitable for up to 4 pax with 30hp Suzuki outboard
- Water skiing: two pairs of water-skis and an "Obrien" waveboard
- ► Inflatable towables: one banana for 6 persons, one tube for 2 persons and one tube for 3 persons
- ► 1 brand new, 2020, 3-seater, SEA DOO GTI model with a 130hp
- ► 2 X "Seabob" model F5 S with integrated underwater camera.
- 2 X "Jobe" inflatable SUPs (stand-up paddle boards)
- ► 2 X inflatable canoes for 2 persons each
- Snorkeling gear that includes full face masks with integrated snorkel, fins of various sizes etc.
- Fishing gear: two rods, fishing lines and hooks

## SPECIFICATIONS

Accommodates 10 Guests in 5 Staterooms

Arrangements 3 Double, 2 Twin

Length 124' (37.8m)

Beam 24'11" (7.6m)

Draft 7'9" (2.35m)

Year / Refit 1992 / 2012

Builder Heesen