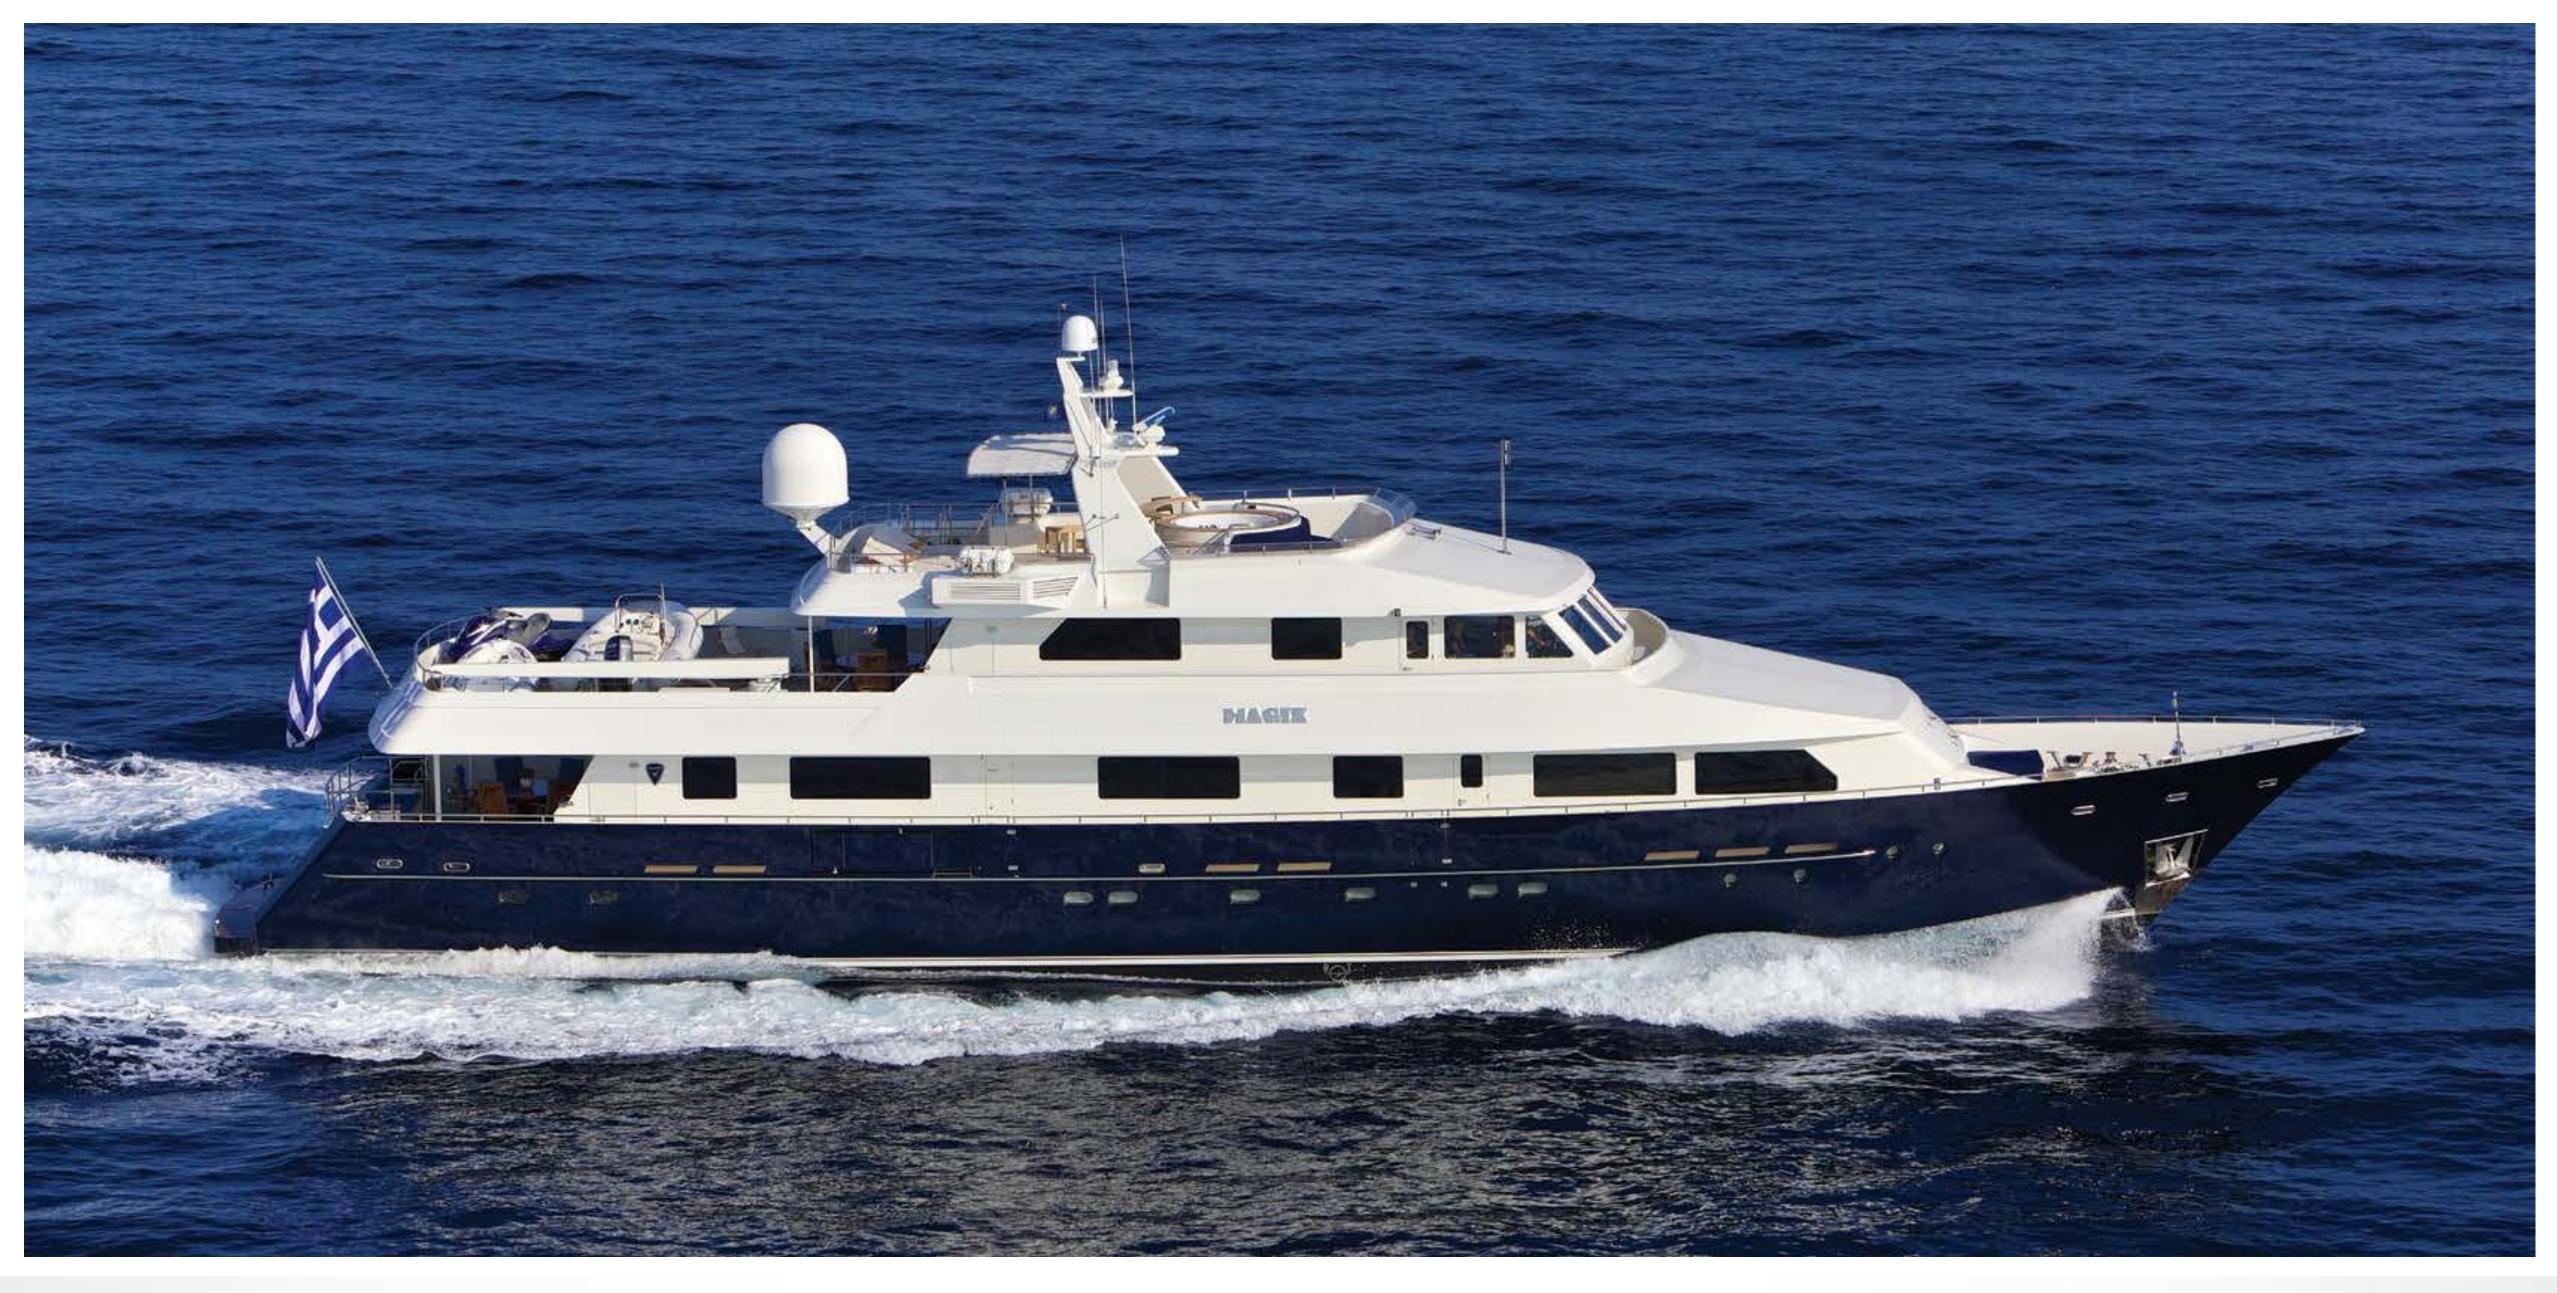

## SPECIFICATIONS

Accommodates 10 Guests in 5 Staterooms

Arrangements 3 Double, 2 Twin

Length 124' (37.8m)

Beam 24'11" (7.6m)

Draft 7'9" (2.35m)

Year / Refit 1992 / 2012

Builder Heesen

Interior Designer Frank Mulder

Engines 2 x DEUTZ - BA 16M8 16CR - 966KW @ 1.855rpm (max)

Cruising Speed 14 knots

Max Speed 18 knots

Fuel Consumption 450 Litres/Hr

Range 700 nm

GRT 265