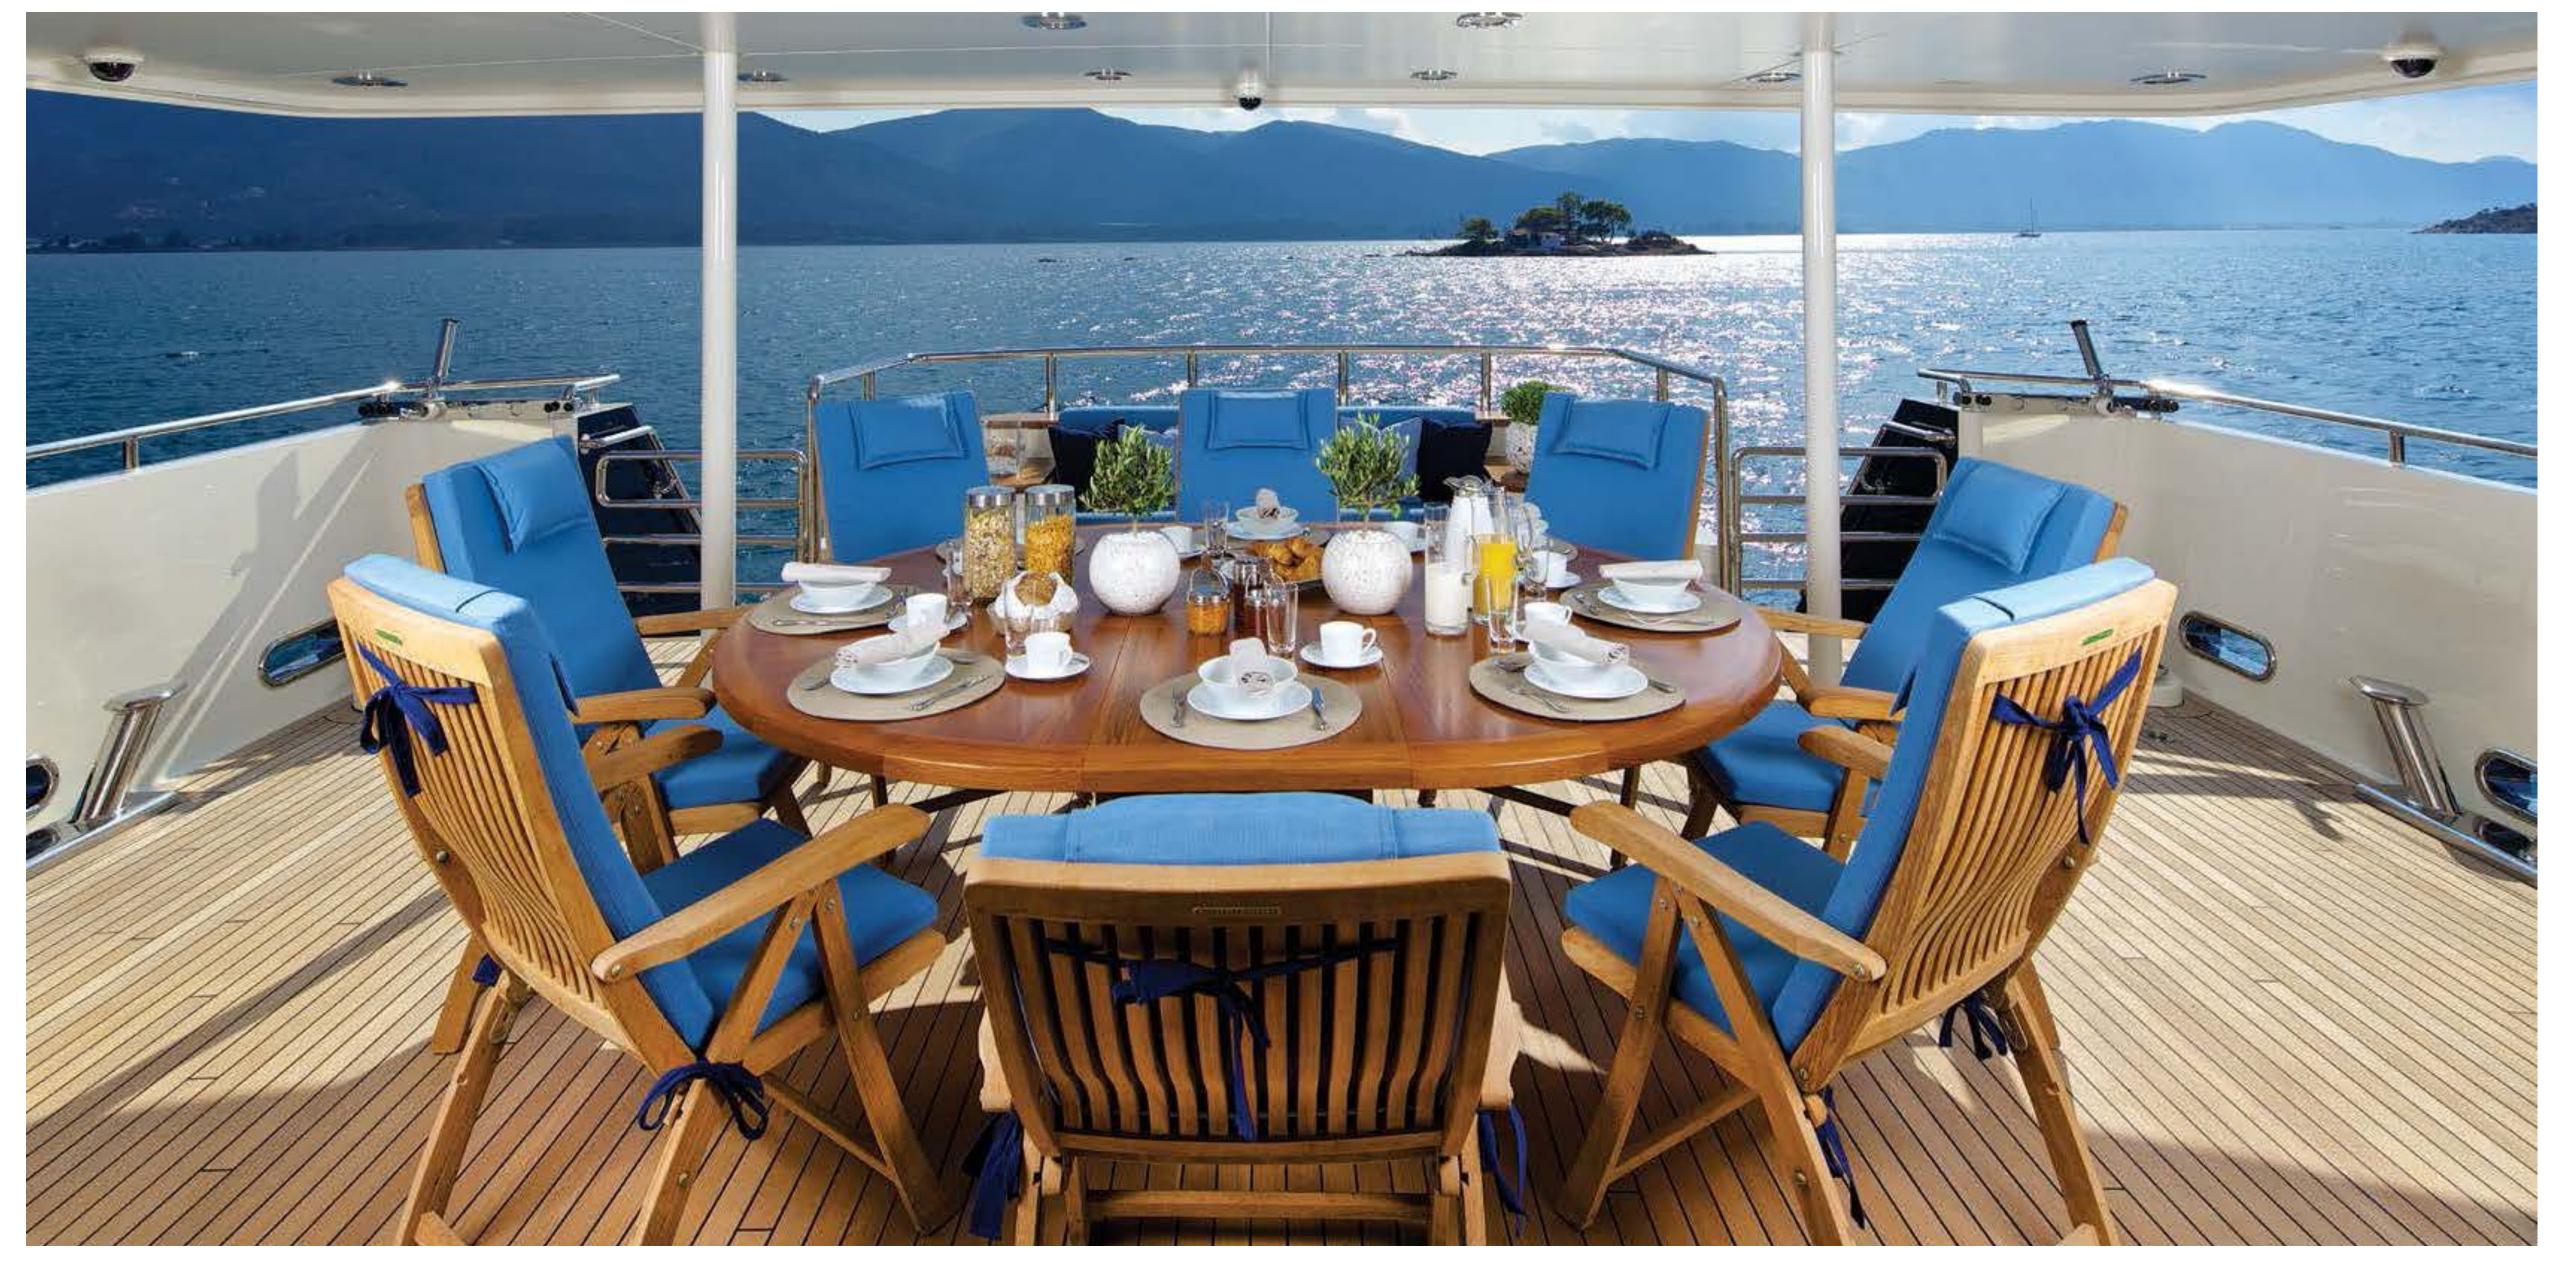

MAGIX AFT DECK

MAGIX FORMAL DINING

MAGIX
MASTER STATEROOM

MAGIX
MASTER STATEROOM ENSUITE

MAGIX VIP STATEROOM

MAGIX
GUEST STATEROOMS

## KEY FEATURES

- Understated elegant interior, custom designed by the yacht owner.
- Desirable main deck master stateroom decorated in gorgeous earth tones that will appeal to a wide variety of clientele.
- Below deck full beam VIP stateroom with sofa and vanity.
- Main deck aft and bridge deck offer alfresco dining at its finest.
- ► The sundeck Jacuzzi area has a free standing bar and plenty of sun pads and sun loungers.
- A top notch professional crew that will go out of their way to show you the best of Greece while cruising in their native land.