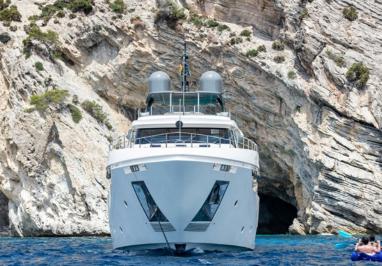

# Mac One

MAC ONE from Ferretti's Custom Line yard comes with a bulbous bow that assures absolute stability and comfort at sea, and a wealth of charter-friendly facilities.

With both exterior and interior design by Zuccon International Project, MAC ONE's interiors offer a functional yet stylish approach to onboard luxury, with lots of wood and soft-toned furnishings complemented by contemporary artworks and fun colour pops.

## MAIN CHARACTERISTICS

Builder: Custom Line

LOA: 32.93 metres (108' 3")

Crew: 6 Built: 2019

Accommodation: 10 guests

Cabin Configuration: 3 Double, 2 Convertible

Speed: 15 knots

Stabilisers: at anchor and underway