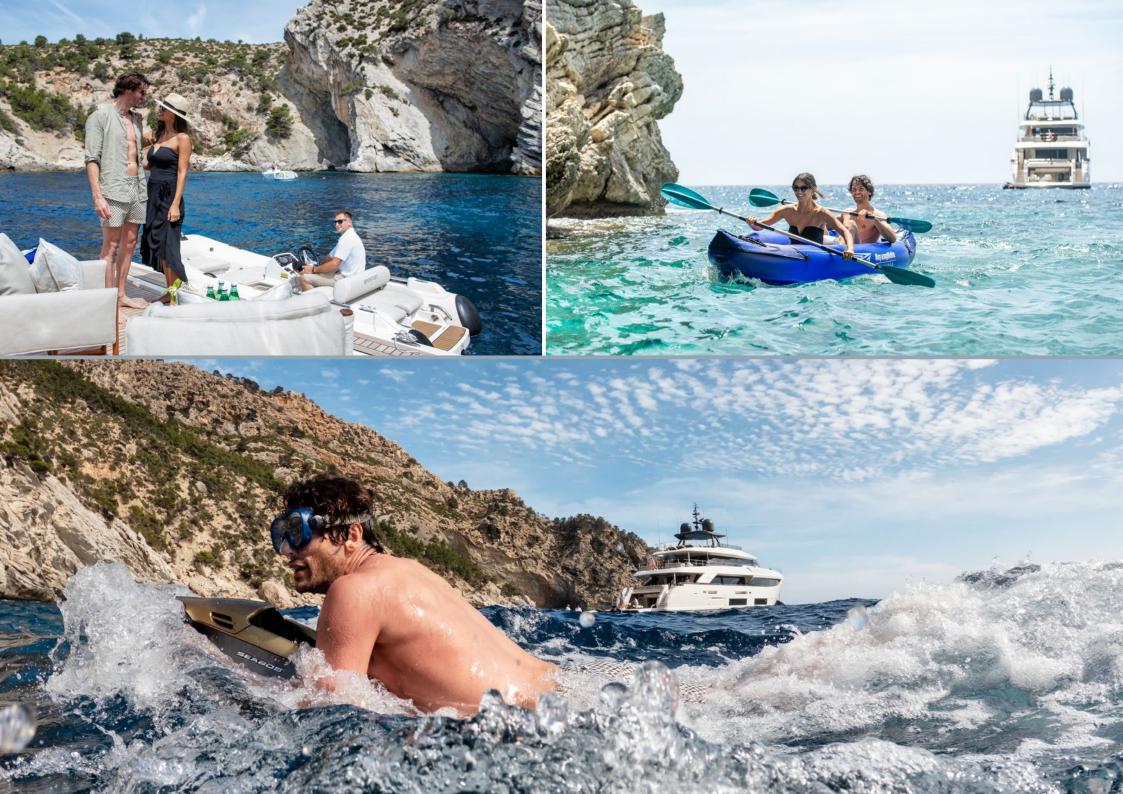

Charter guests will be thoroughly looked after by an expert crew of six.

Her on deck facilities include two areas for al fresco dining, situated aft on the main and upper decks, while on the sun deck, there's a Jacuzzi and Technogym running machine, a Teppanyaki grill, plus plenty of sunbeds and sofas for lazy days at anchor.

MAC ONE also comes with a packed toy box, which includes a Sea-Doo Wake Pro 230 and two Seabobs, plus stabilisers both at anchor and underway for the utmost comfort of guests.

### **TENDERS & TOYS**

Williams 505 Tender

1 x Wake pro 230 Seadoo jet ski

2 x Seabobs

1 x Waterskis

1 x Wake board

1 x Flyboard (2024)

Towables/inflatables

2 x Stand up paddleboards

2 x Kayaks

Snorkelling gear

Jellyfish pool

Helmets