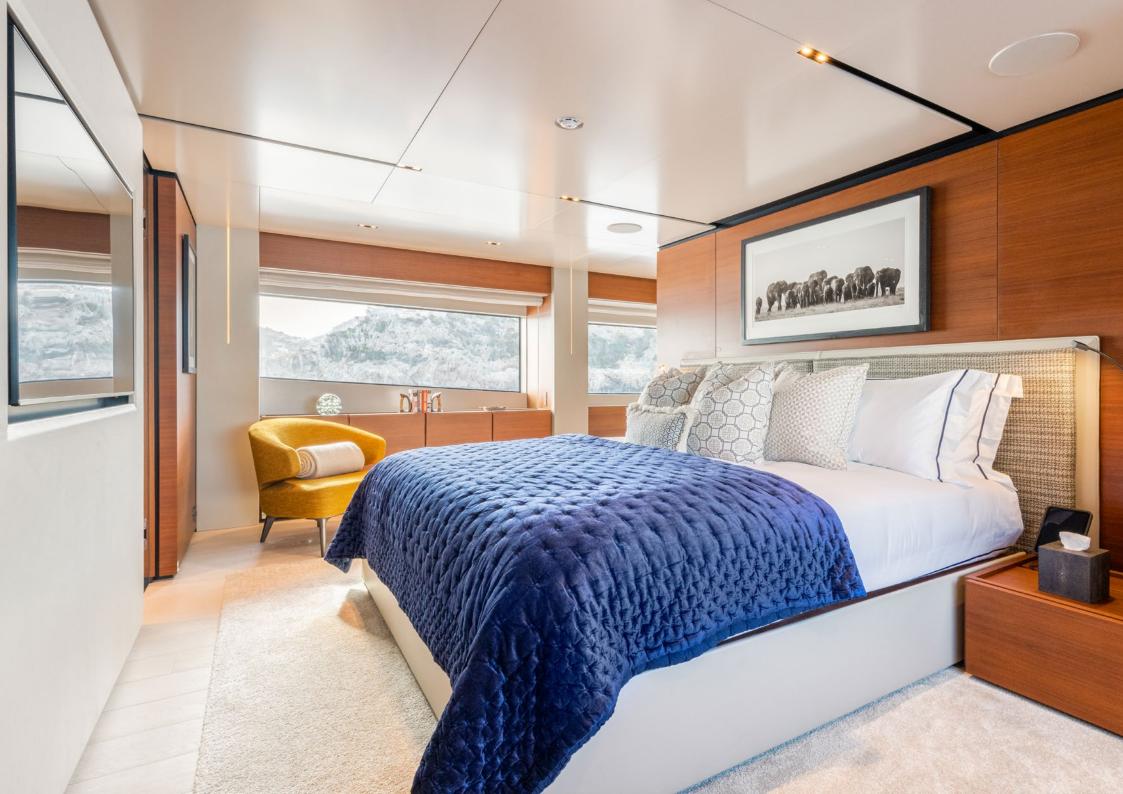

She can accommodate 10 guests across five cabins, including a full-beam main deck Master with his and her bathrooms with a shower and a bathtub, plus a further two double cabins and two convertibles on the lower deck.

#### **FEATURES**

Full-beam master cabin

Large sky lounge

Sun deck Jacuzzi

Technogym running machine

Water toys

Stylish, contemporary living

Advertising of the above vessel in either printed publications on the internet or in any other medium is not permitted without prior permission from the Owner via the Central Agent.