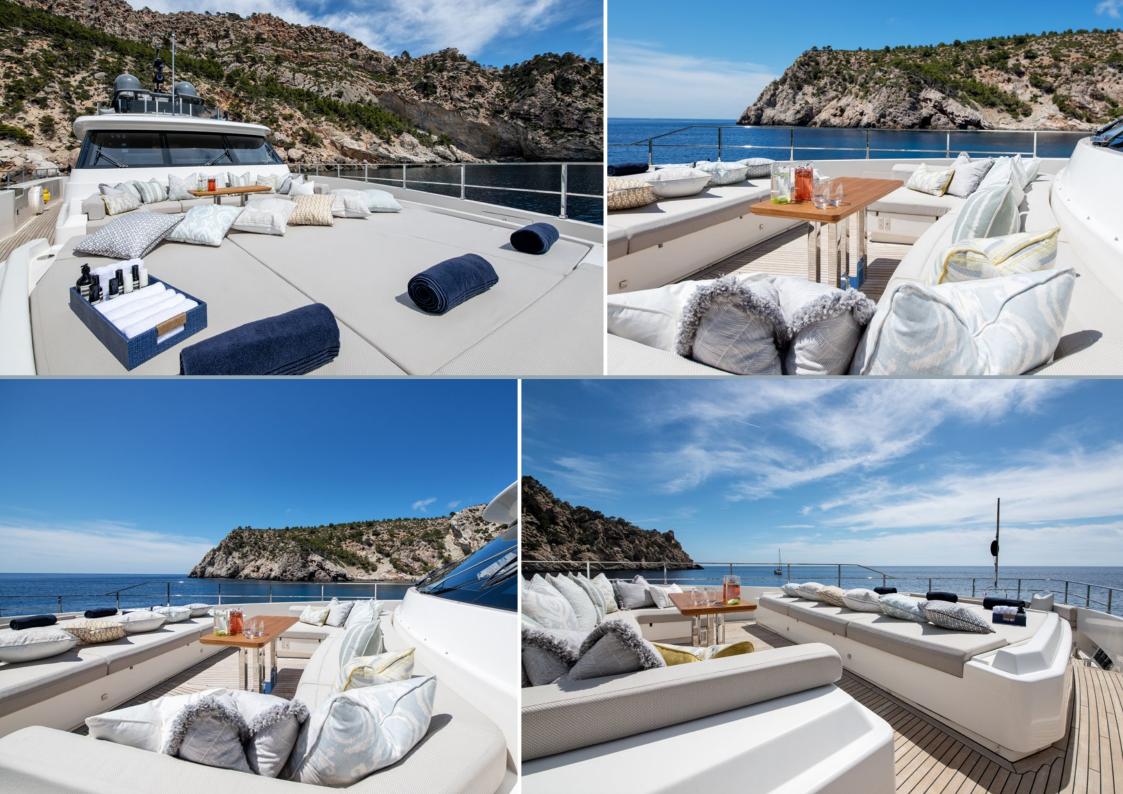

Charter guests will be thoroughly looked after by an expert crew of six.

Her on deck facilities include two areas for al fresco dining, situated aft on the main and upper decks, while on the sun deck, there's a Jacuzzi and Technogym running machine, a Teppanyaki grill, plus plenty of sunbeds and sofas for lazy days at anchor.