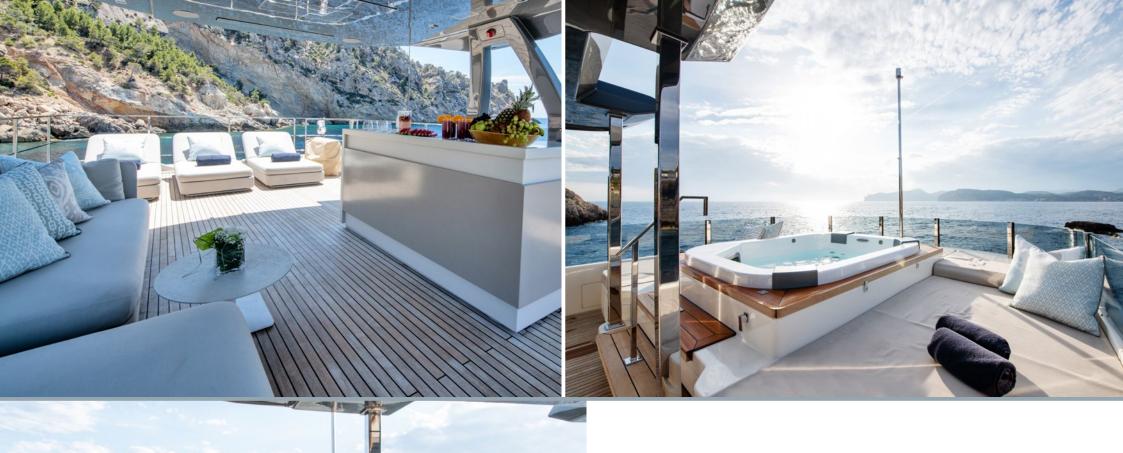

Charter guests will be thoroughly looked after by an expert crew of six.

Her on deck facilities include two areas for al fresco dining, situated aft on the main and upper decks, while on the sun deck, there's a Jacuzzi and Technogym running machine, a Teppanyaki grill, plus plenty of sunbeds and sofas for lazy days at anchor.