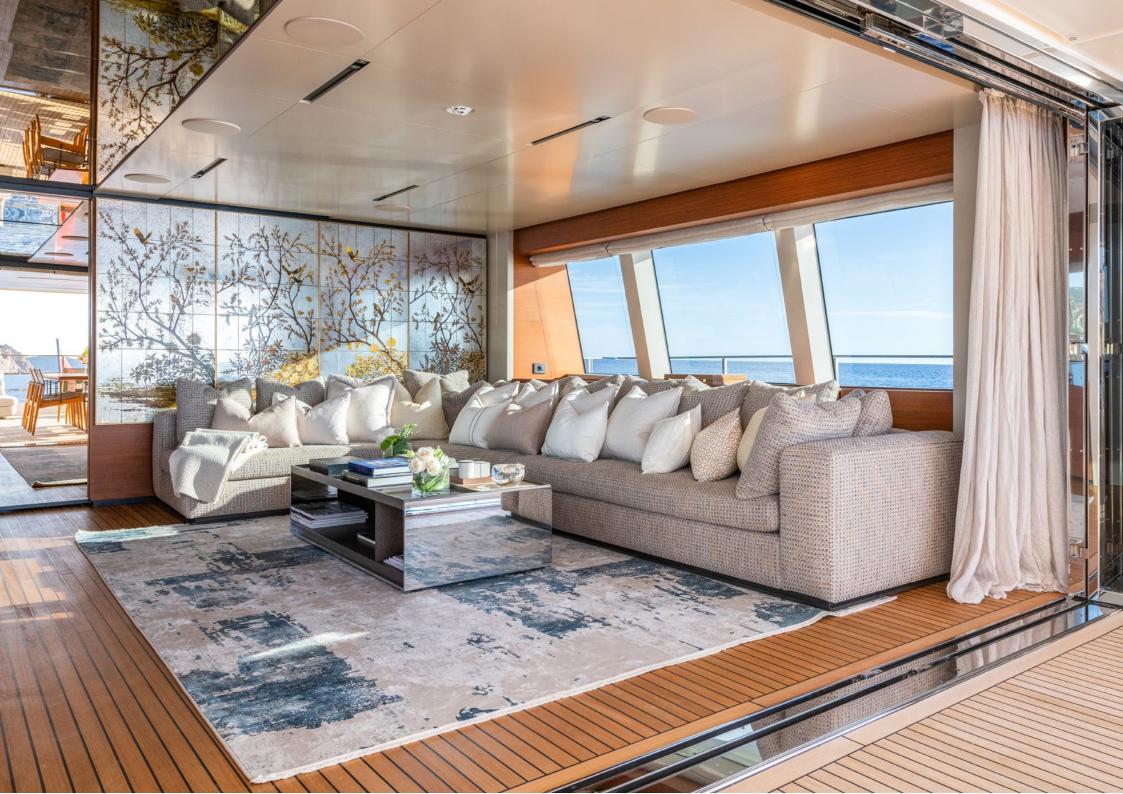

# Mac One

MAC ONE from Ferretti's Custom Line yard comes with a bulbous bow that assures absolute stability and comfort at sea, and a wealth of charter-friendly facilities.

With both exterior and interior design by Zuccon International Project, MAC ONE's interiors offer a functional yet stylish approach to onboard luxury, with lots of wood and soft-toned furnishings complemented by contemporary artworks and fun colour pops.

#### **FEATURES**

Full-beam master cabin

Large sky lounge

Sun deck Jacuzzi

Technogym running machine

Water toys

Stylish, contemporary living

Advertising of the above vessel in either printed publications on the internet or in any other medium is not permitted without prior permission from the Owner via the Central Agent.