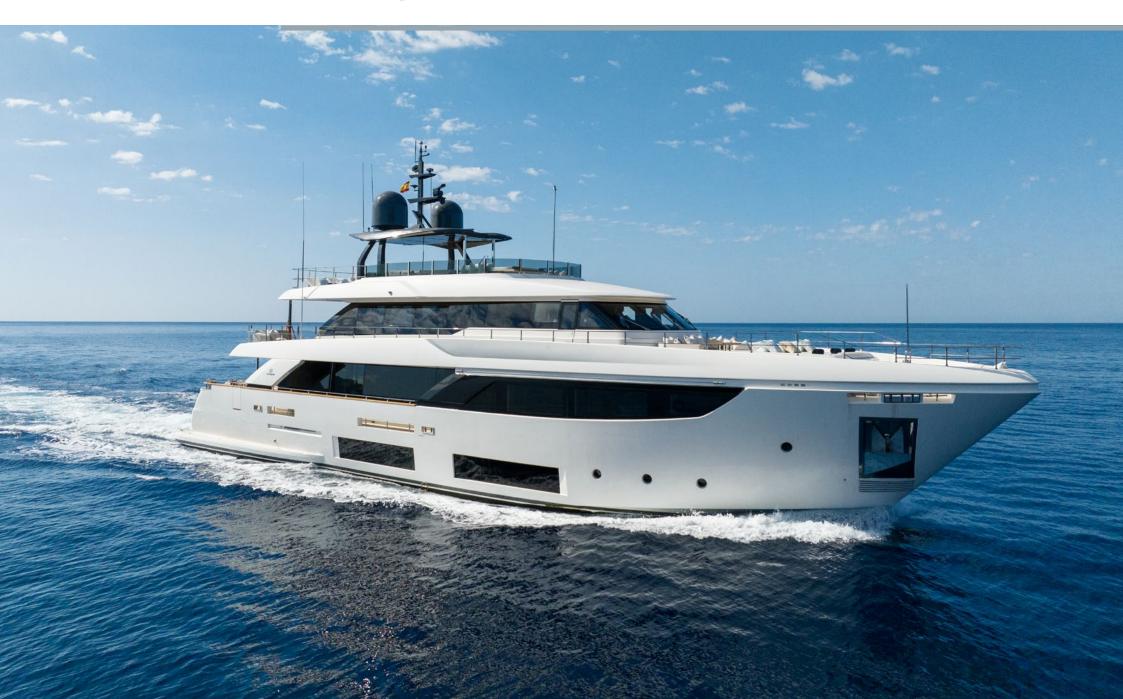

# Mac One

MAC ONE from Ferretti's Custom Line yard comes with a bulbous bow that assures absolute stability and comfort at sea, and a wealth of charter-friendly facilities.

With both exterior and interior design by Zuccon International Project, MAC ONE's interiors offer a functional yet stylish approach to onboard luxury, with lots of wood and soft-toned furnishings complemented by contemporary artworks and fun colour pops.