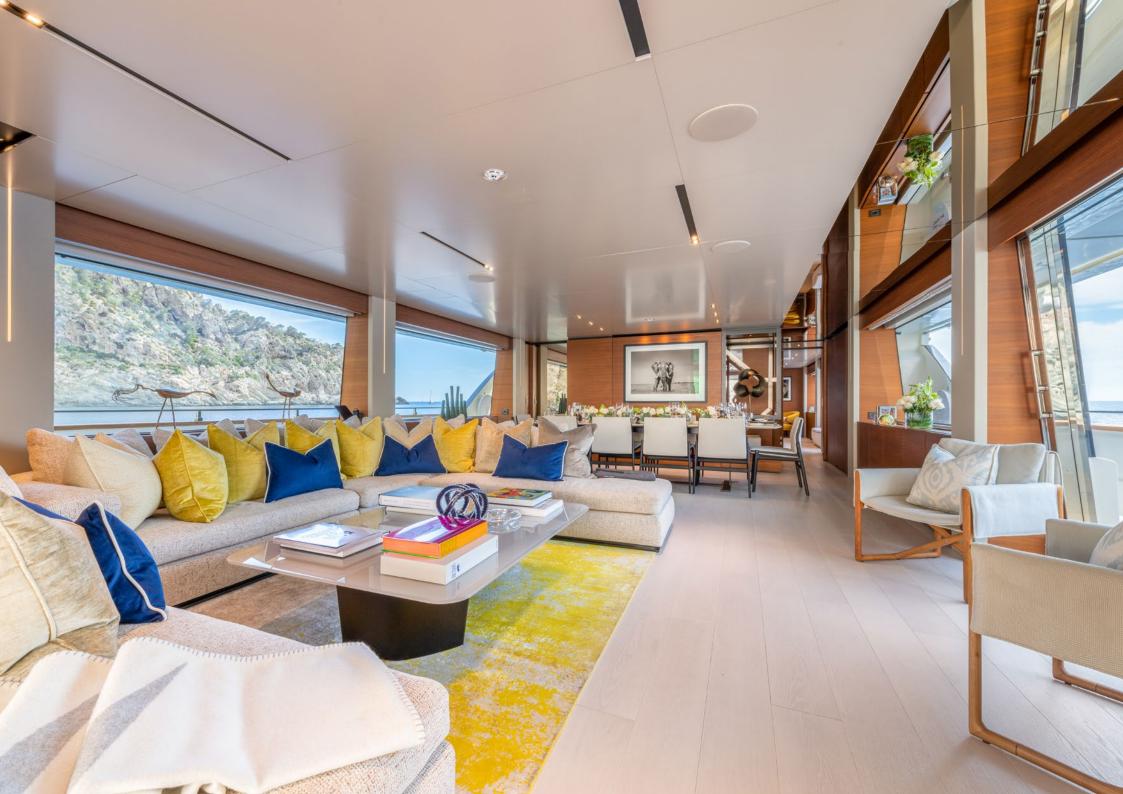

# Mac One

MAC ONE from Ferretti's Custom Line yard comes with a bulbous bow that assures absolute stability and comfort at sea, and a wealth of charter-friendly facilities.

With both exterior and interior design by Zuccon International Project, MAC ONE's interiors offer a functional yet stylish approach to onboard luxury, with lots of wood and soft-toned furnishings complemented by contemporary artworks and fun colour pops.

#### **FEATURES**

Full-beam master cabin

Large sky lounge

Sun deck Jacuzzi

Technogym running machine

Water toys

Stylish, contemporary living

Advertising of the above vessel in either printed publications on the internet or in any other medium is not permitted without prior permission from the Owner via the Central Agent.