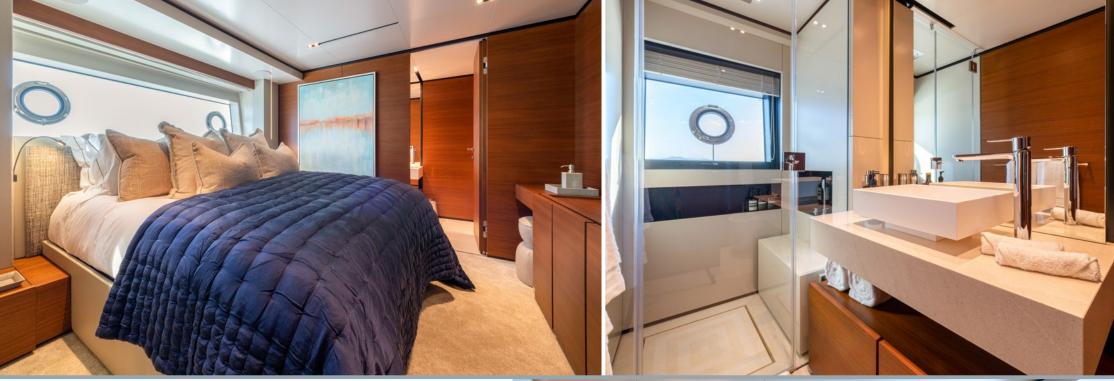

She can accommodate 10 guests across five cabins, including a full-beam main deck Master with his and her bathrooms with a shower and a bathtub, plus a further two double cabins and two convertibles on the lower deck.

#### **FEATURES**

Full-beam master cabin

Large sky lounge

Sun deck Jacuzzi

Technogym running machine

Water toys

Stylish, contemporary living

Advertising of the above vessel in either printed publications on the internet or in any other medium is not permitted without prior permission from the Owner via the Central Agent.