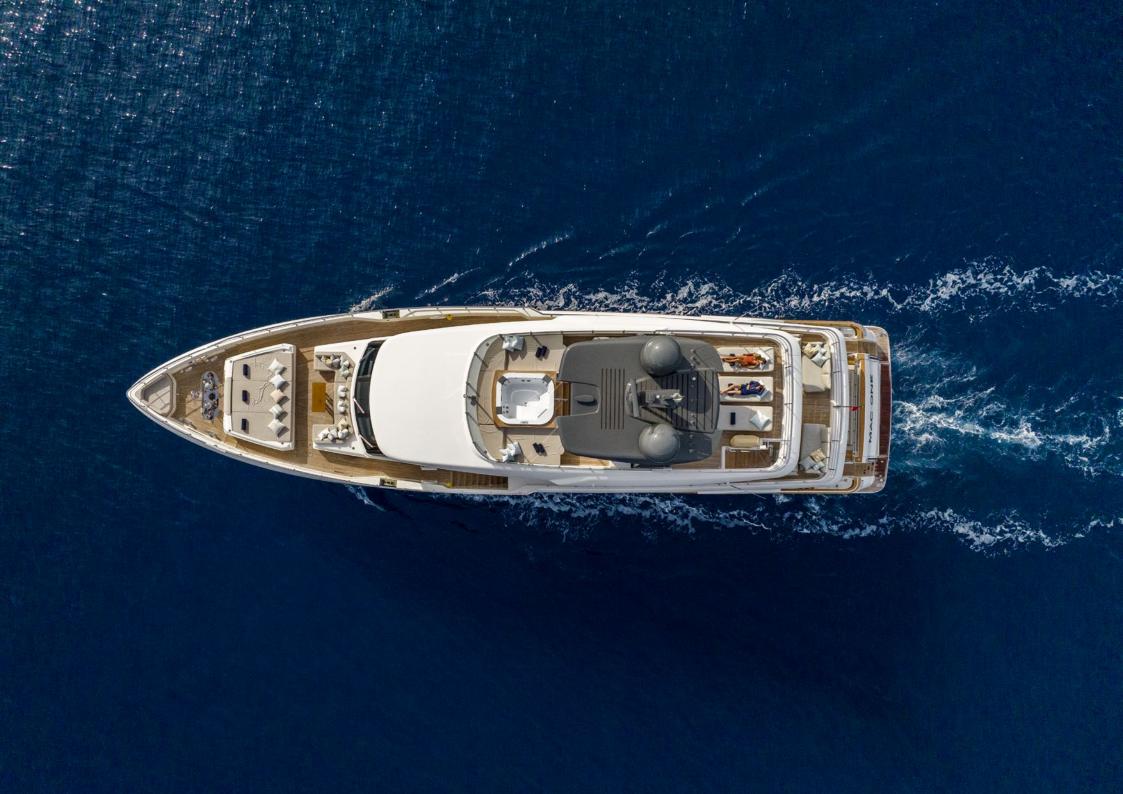

Charter guests will be thoroughly looked after by an expert crew of six.

Her on deck facilities include two areas for al fresco dining, situated aft on the main and upper decks, while on the sun deck, there's a Jacuzzi and Technogym running machine, a Teppanyaki grill, plus plenty of sunbeds and sofas for lazy days at anchor.

MAC ONE also comes with a packed toy box, which includes a Sea-Doo Wake Pro 230 and two Seabobs, plus stabilisers both at anchor and underway for the utmost comfort of guests.