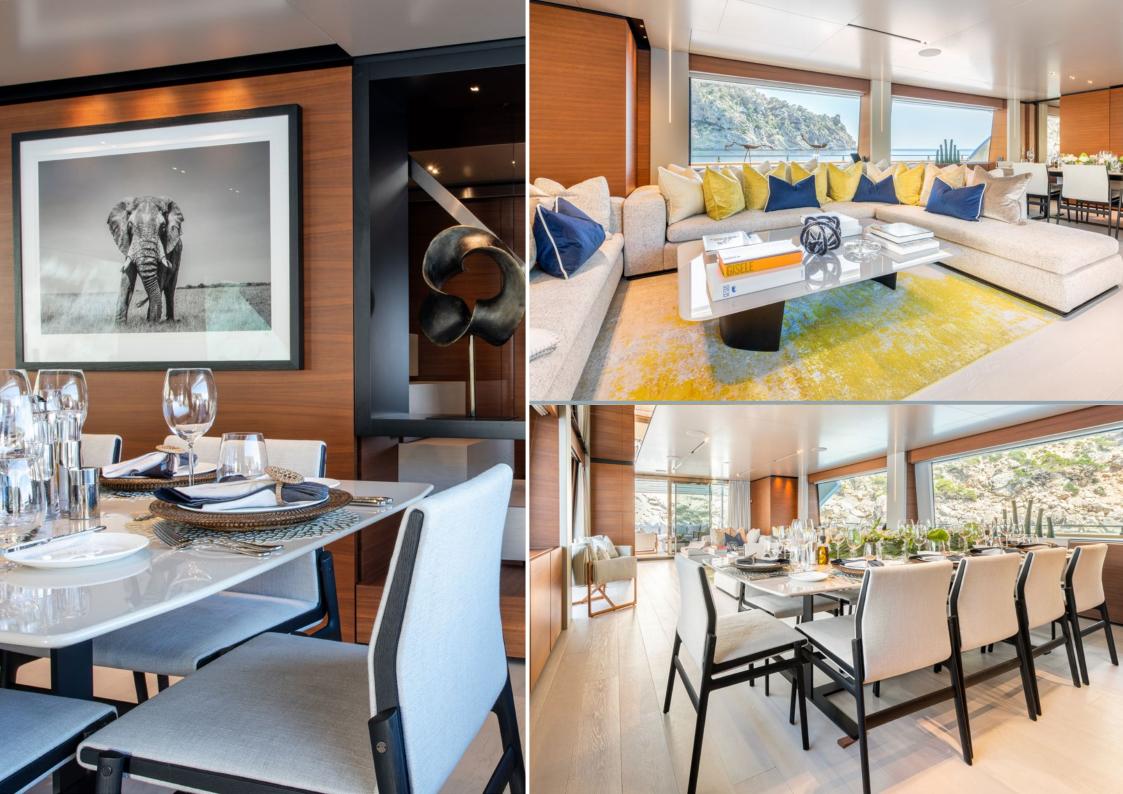

# Mac One

MAC ONE from Ferretti's Custom Line yard comes with a bulbous bow that assures absolute stability and comfort at sea, and a wealth of charter-friendly facilities.

With both exterior and interior design by Zuccon International Project, MAC ONE's interiors offer a functional yet stylish approach to onboard luxury, with lots of wood and soft-toned furnishings complemented by contemporary artworks and fun colour pops.

Charter guests will be thoroughly looked after by an expert crew of six.

Her on deck facilities include two areas for al fresco dining, situated aft on the main and upper decks, while on the sun deck, there's a Jacuzzi and Technogym running machine, a Teppanyaki grill, plus plenty of sunbeds and sofas for lazy days at anchor.