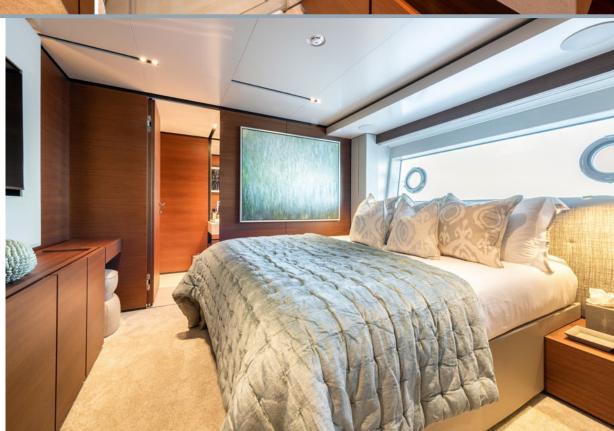

She can accommodate 10 guests across five cabins, including a full-beam main deck Master with his and her bathrooms with a shower and a bathtub, plus a further two double cabins and two convertibles on the lower deck.

#### **FEATURES**

Full-beam master cabin

Large sky lounge

Sun deck Jacuzzi

Technogym running machine

Water toys

Stylish, contemporary living

Advertising of the above vessel in either printed publications on the internet or in any other medium is not permitted without prior permission from the Owner via the Central Agent.