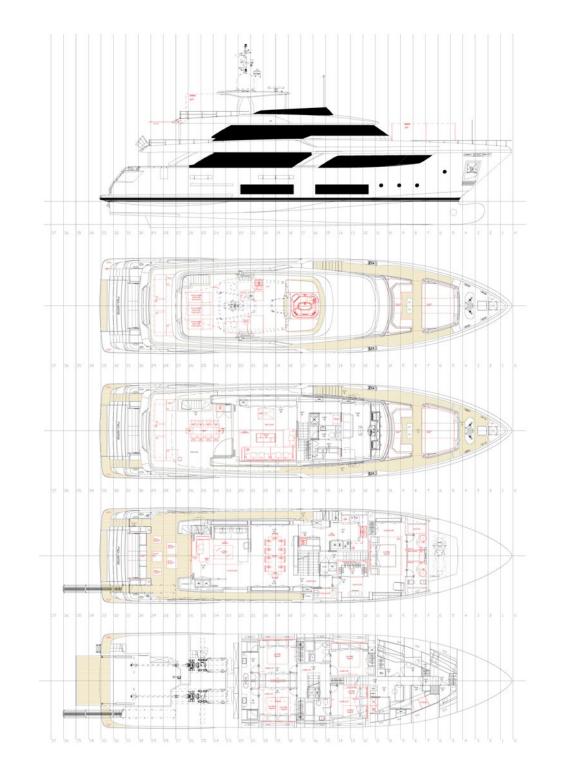

She can accommodate 10 guests across five cabins, including a full-beam main deck Master with his and her bathrooms with a shower and a bathtub, plus a further two double cabins and two convertibles on the lower deck.

Charter guests will be thoroughly looked after by an expert crew of six.

Her on deck facilities include two areas for al fresco dining, situated aft on the main and upper decks, while on the sun deck, there's a Jacuzzi and Technogym running machine, a Teppanyaki grill, plus plenty of sunbeds and sofas for lazy days at anchor.

## MAIN CHARACTERISTICS

Builder: Custom Line

LOA: 32.93 metres (108' 3")

Crew: 6 Built: 2019

Accommodation: 10 guests

Cabin Configuration: 3 Double, 2 Convertible

Speed: 15 knots

Stabilisers: at anchor and underway