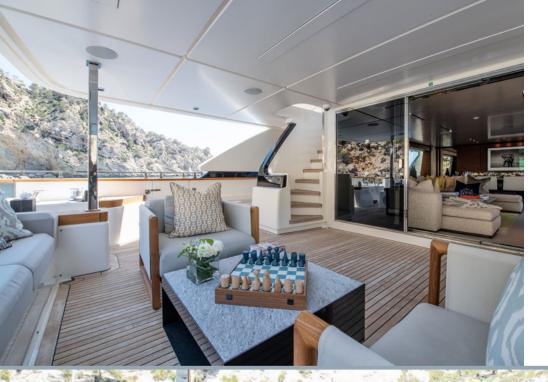

# Mac One

MAC ONE from Ferretti's Custom Line yard comes with a bulbous bow that assures absolute stability and comfort at sea, and a wealth of charter-friendly facilities.

With both exterior and interior design by Zuccon International Project, MAC ONE's interiors offer a functional yet stylish approach to onboard luxury, with lots of wood and soft-toned furnishings complemented by contemporary artworks and fun colour pops.

Charter guests will be thoroughly looked after by an expert crew of six.

Her on deck facilities include two areas for al fresco dining, situated aft on the main and upper decks, while on the sun deck, there's a Jacuzzi and Technogym running machine, a Teppanyaki grill, plus plenty of sunbeds and sofas for lazy days at anchor.