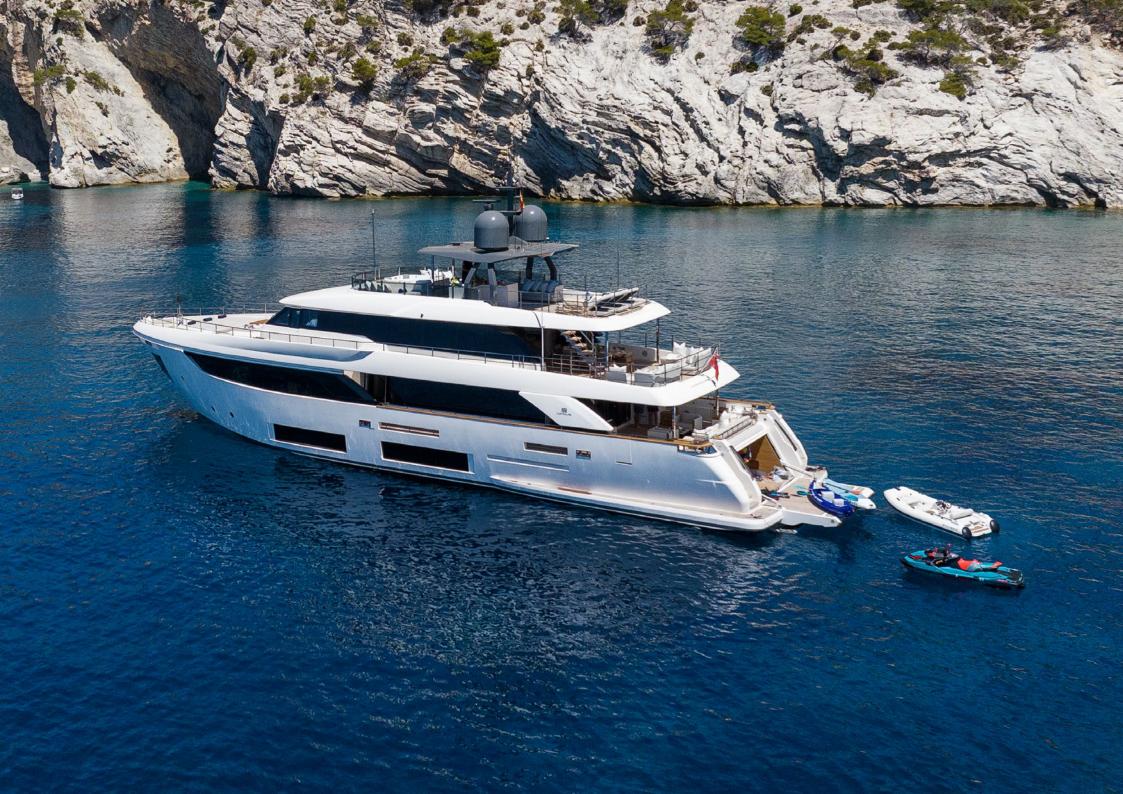

# Mac One

MAC ONE from Ferretti's Custom Line yard comes with a bulbous bow that assures absolute stability and comfort at sea, and a wealth of charter-friendly facilities.

With both exterior and interior design by Zuccon International Project, MAC ONE's interiors offer a functional yet stylish approach to onboard luxury, with lots of wood and soft-toned furnishings complemented by contemporary artworks and fun colour pops.

MAC ONE also comes with a packed toy box, which includes a Sea-Doo Wake Pro 230 and two Seabobs, plus stabilisers both at anchor and underway for the utmost comfort of guests.