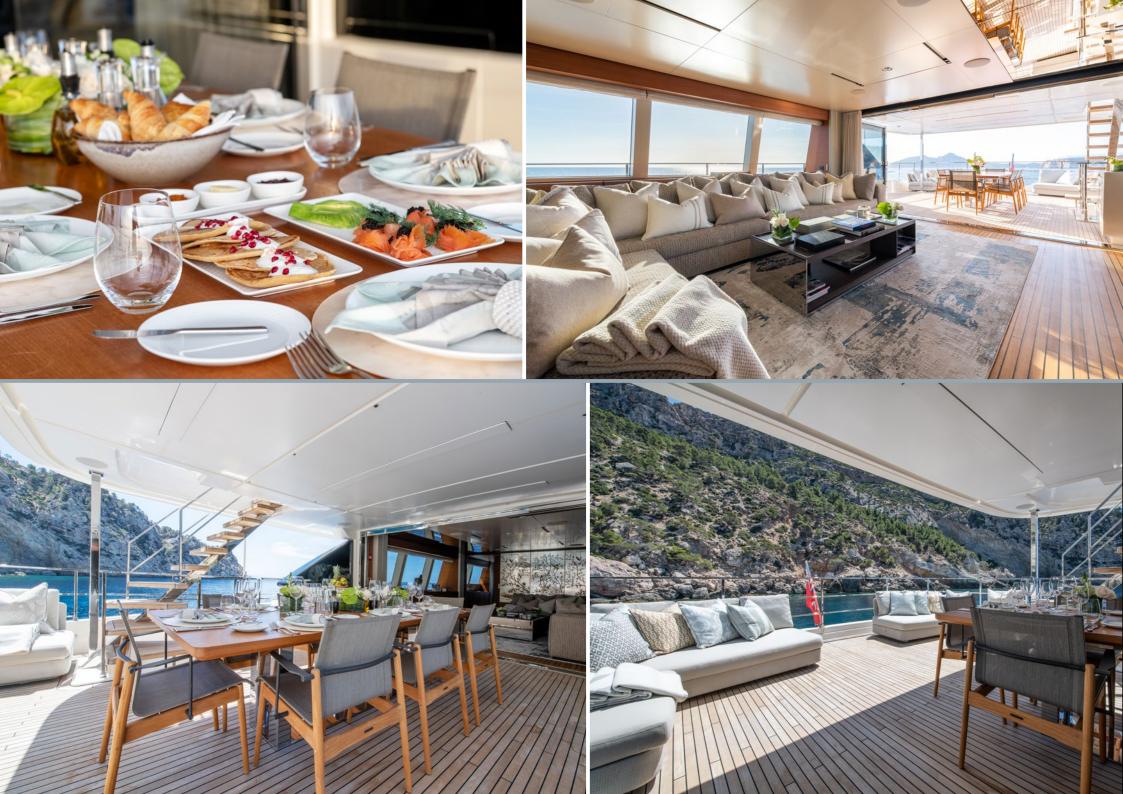

Charter guests will be thoroughly looked after by an expert crew of six.

Her on deck facilities include two areas for al fresco dining, situated aft on the main and upper decks, while on the sun deck, there's a Jacuzzi and Technogym running machine, a Teppanyaki grill, plus plenty of sunbeds and sofas for lazy days at anchor.

#### **FEATURES**

Full-beam master cabin

Large sky lounge

Sun deck Jacuzzi

Technogym running machine

Water toys

Stylish, contemporary living

Advertising of the above vessel in either printed publications on the internet or in any other medium is not permitted without prior permission from the Owner via the Central Agent.