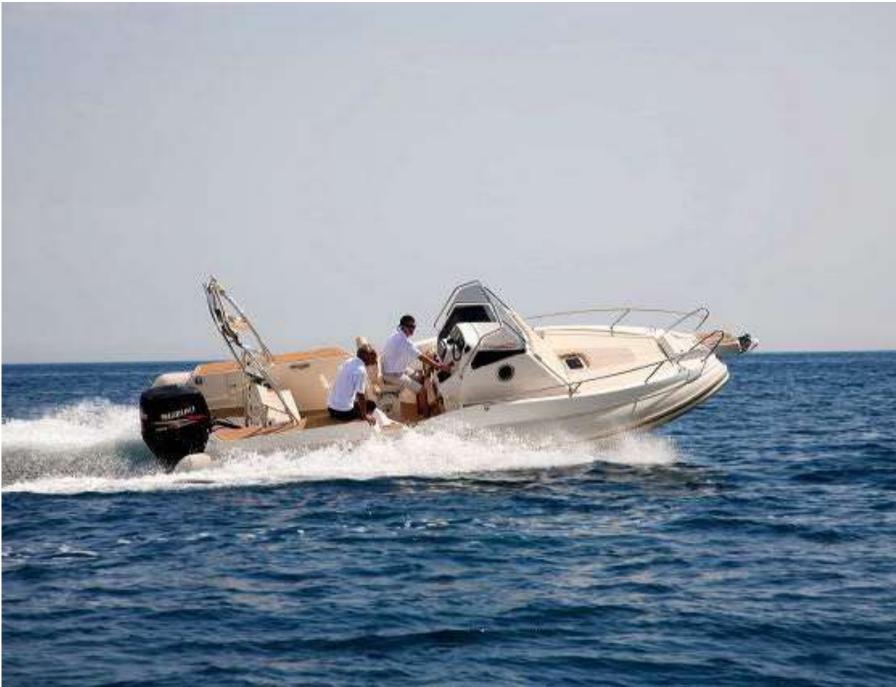

# TENDERS & WATER TOYS

- 1 x Capelli 7.7m 770WA with a Suzuki 250HP engine
- 2 x Wakeboard for both adults and children
- Water skies
- 2 x Kneeboard
- Blow up ring
- Stand-up Paddle boards
- Tubes
- Snorkelling equipment