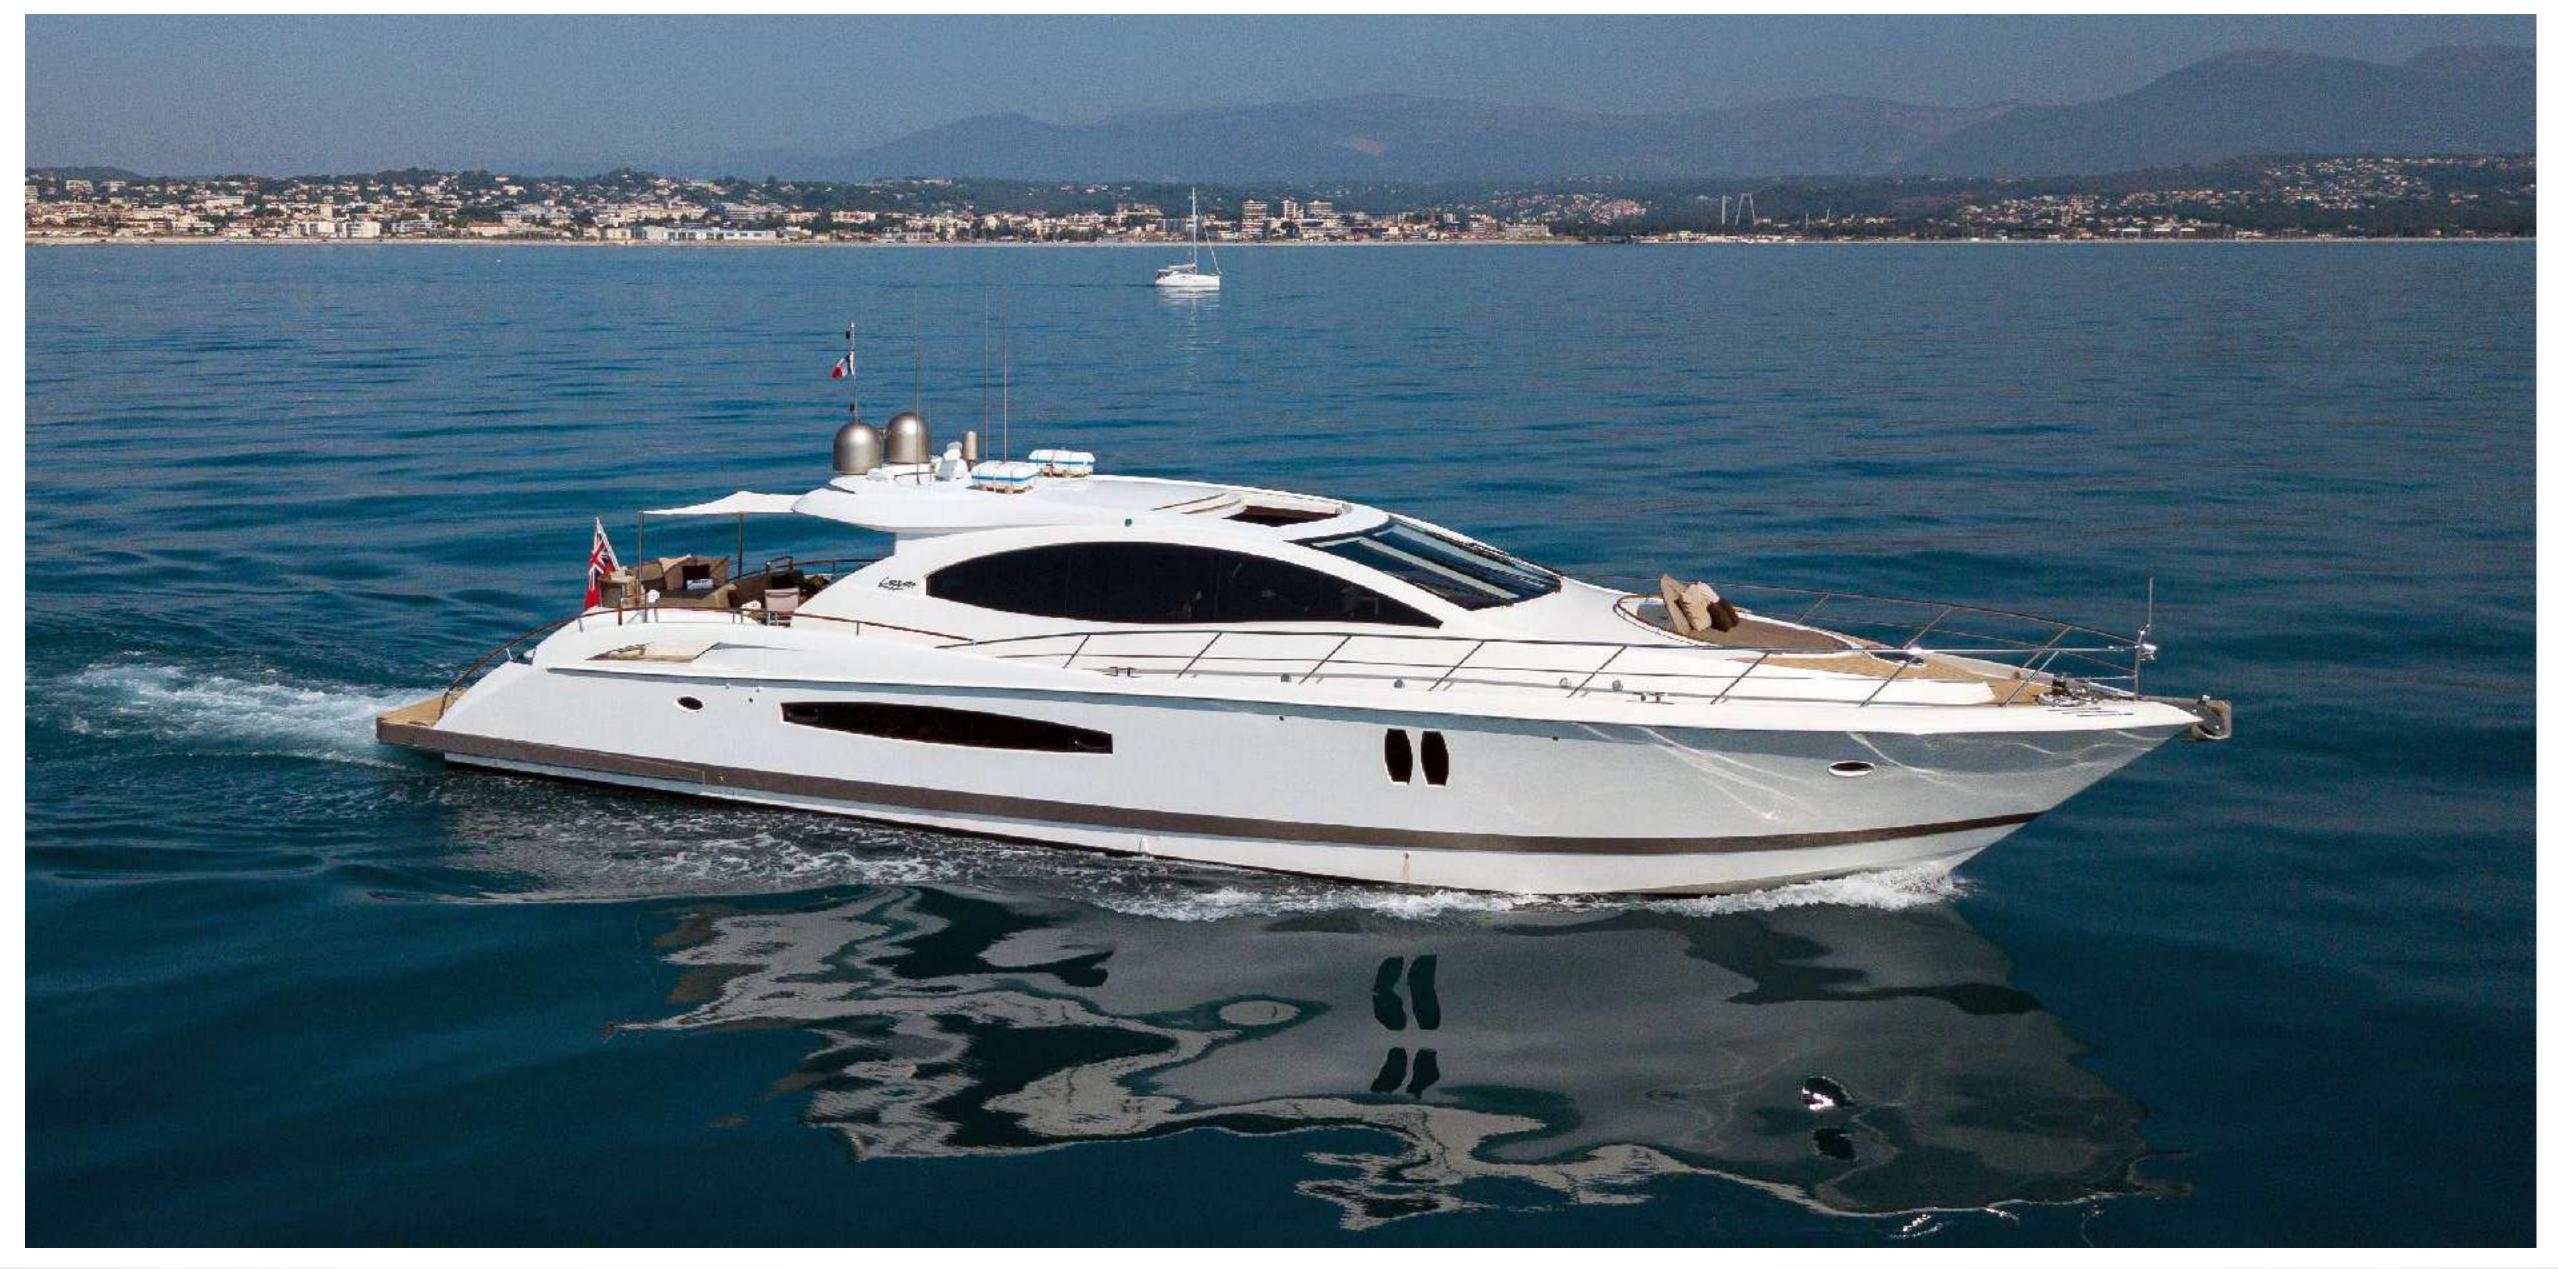

LIZZI PROFILE



LIZZI CAPELLI 7.7M



LIZZI PROFILE



LIZZI SALON



LIZZI SALON DETAILS







LIZZI AFT DECK





LIZZI AFT DECK



LIZZI MASTER STATEROOM





LIZZI BOW DETAILS





LIZZI GALLEY / DINING OVERVIEW





LIZZI GALLEY / DINING



LIZZI MASTER STATEROOM





LIZZI DOUBLE CABIN







LIZZI







LIZZI PROFILE



LIZZI RUNNING PROFILE





LIZZI RUNNING PROFILE





### KEY FEATURES

- 4 cabins for 8 guests. 2 of the cabins are convertible and can be used either as a double bed or as twins
- Equipped with a Capelli 7.7m 770WA chase boat
- Open layout maximising space
- Well experienced & professional crew
- State of the art brand new audio equipment
- Extensive toy list on board









# TENDERS & WATER TOYS

- 1 x Capelli 7.7m 770WA with a Suzuki 250HP engine
- 2 x Wakeboard for both adults and children
- Water skies
- 2 x Kneeboard
- Blow up ring
- Stand-up Paddle boards
- Tubes
- Snorkelling equipment









# SPECIFICATIONS

Accommodates 8 Guests in 4 Staterooms

Arrangements 1 King, 1 Queen, 2 Double, 4 Single

Length 76'9" (23.39m)

Beam 18'2" (5.54m)

Draft 3'6" (1.07m)

Year / Refit 2