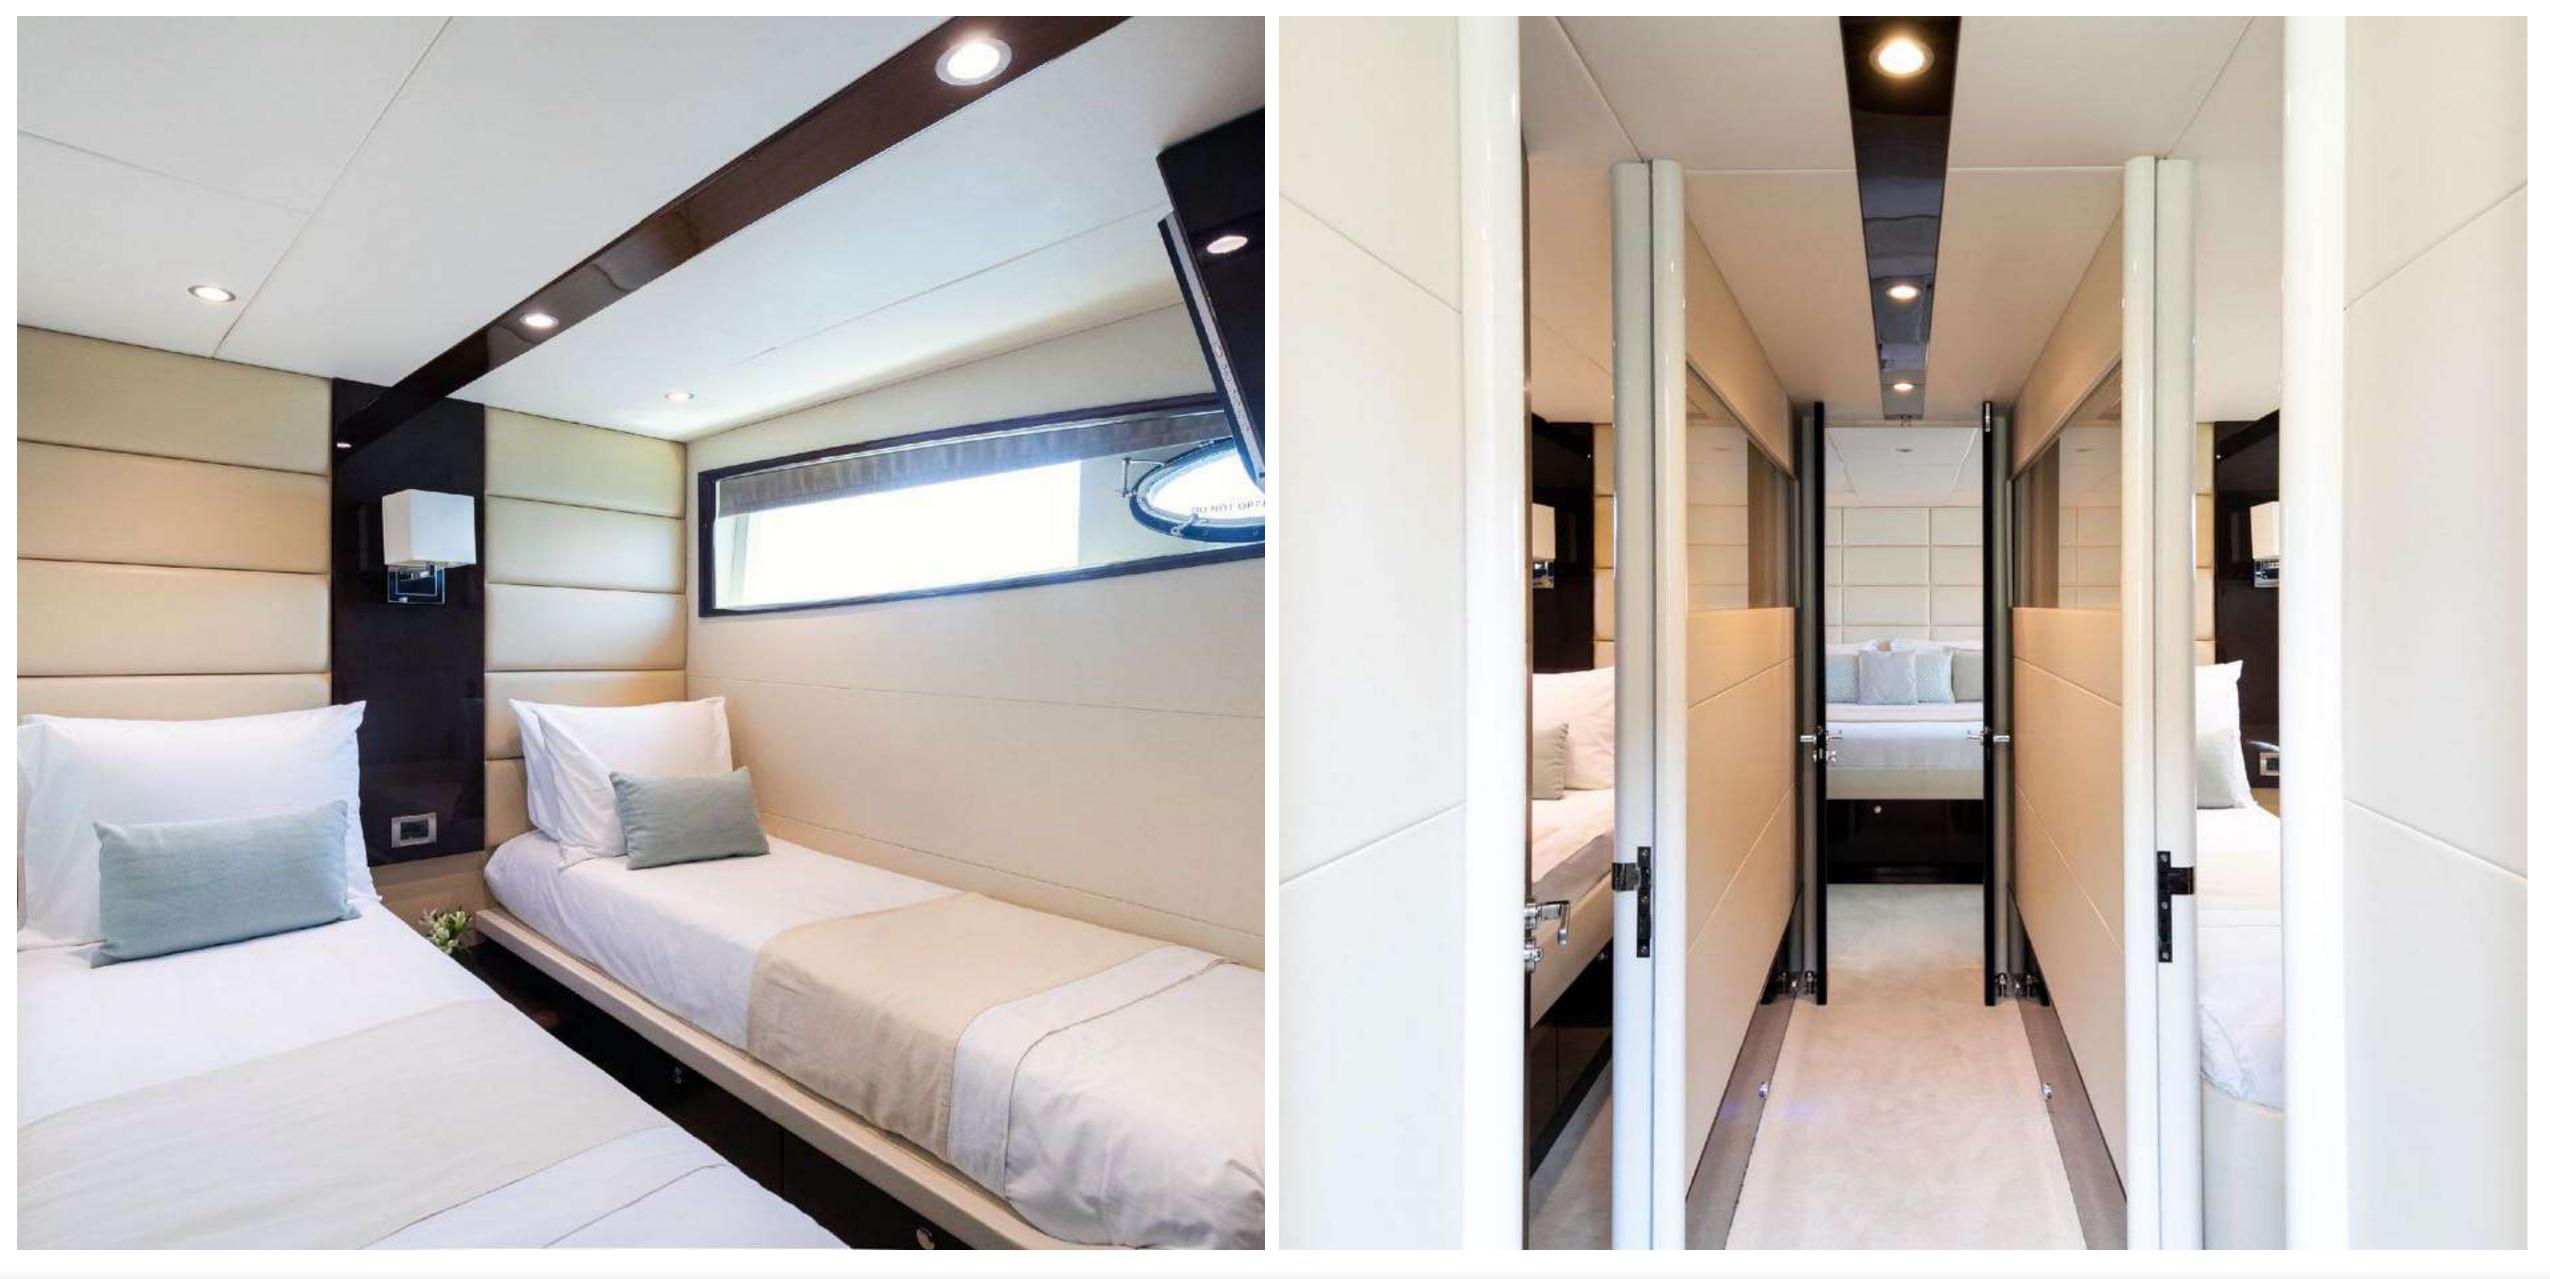

LIZZI BOW DETAILS

LIZZI GALLEY / DINING OVERVIEW

LIZZI GALLEY / DINING

LIZZI MASTER STATEROOM

LIZZI DOUBLE CABIN

LIZZI

LIZZI PROFILE

LIZZI RUNNING PROFILE

### KEY FEATURES

- 4 cabins for 8 guests. 2 of the cabins are convertible and can be used either as a double bed or as twins
- Equipped with a Capelli 7.7m 770WA chase boat
- Open layout maximising space
- Well experienced & professional crew
- State of the art brand new audio equipment
- Extensive toy list on board