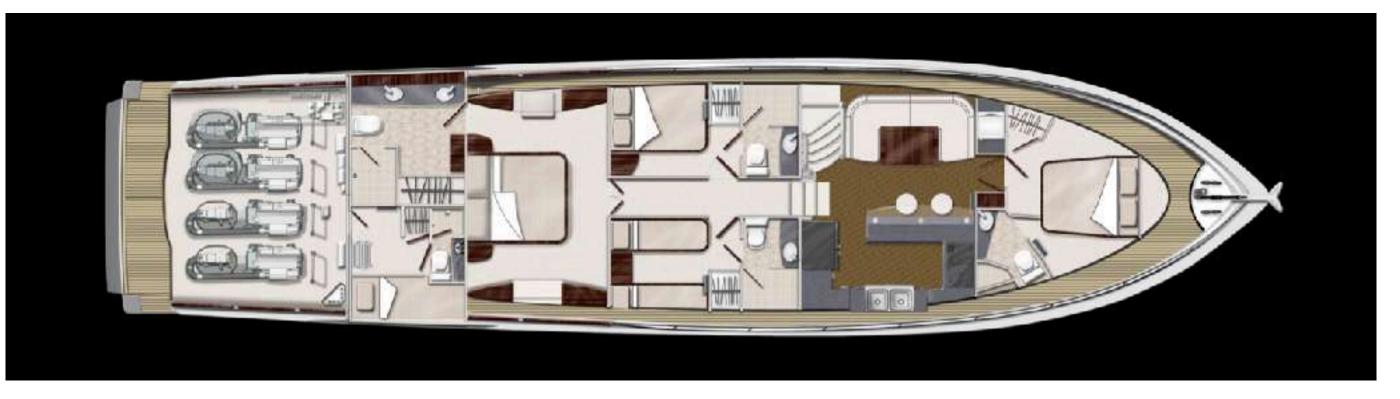

A chase boat
- Open layout maximising space
- Well experienced & professional crew
- State of the art brand new audio equipment
- Extensive toy list on board









# TENDERS & WATER TOYS

- 1 x Capelli 7.7m 770WA with a Suzuki 250HP engine
- 2 x Wakeboard for both adults and children
- Water skies
- 2 x Kneeboard
- Blow up ring
- Stand-up Paddle boards
- Tubes
- Snorkelling equipment









# SPECIFICATIONS

Accommodates 8 Guests in 4 Staterooms

Arrangements 1 King, 1 Queen, 2 Double, 4 Single

Length 76'9" (23.39m)

Beam 18'2" (5.54m)

Draft 3'6" (1.07m)

Year / Refit 2008 / 2016

Builder Lazzara

Engines 4 Volvo IPS 600 Systems

Cruising Speed 18 knots

Max Speed 25 knots

Fuel Consumption 225 l/hr @ 18 knots

Range 250 nm

GRT 59



### GENERAL ARRANGEMENT



GA TOP



MAIN DECK



LOWER DECK

# CONTACT YOUR CHARTER BROKER