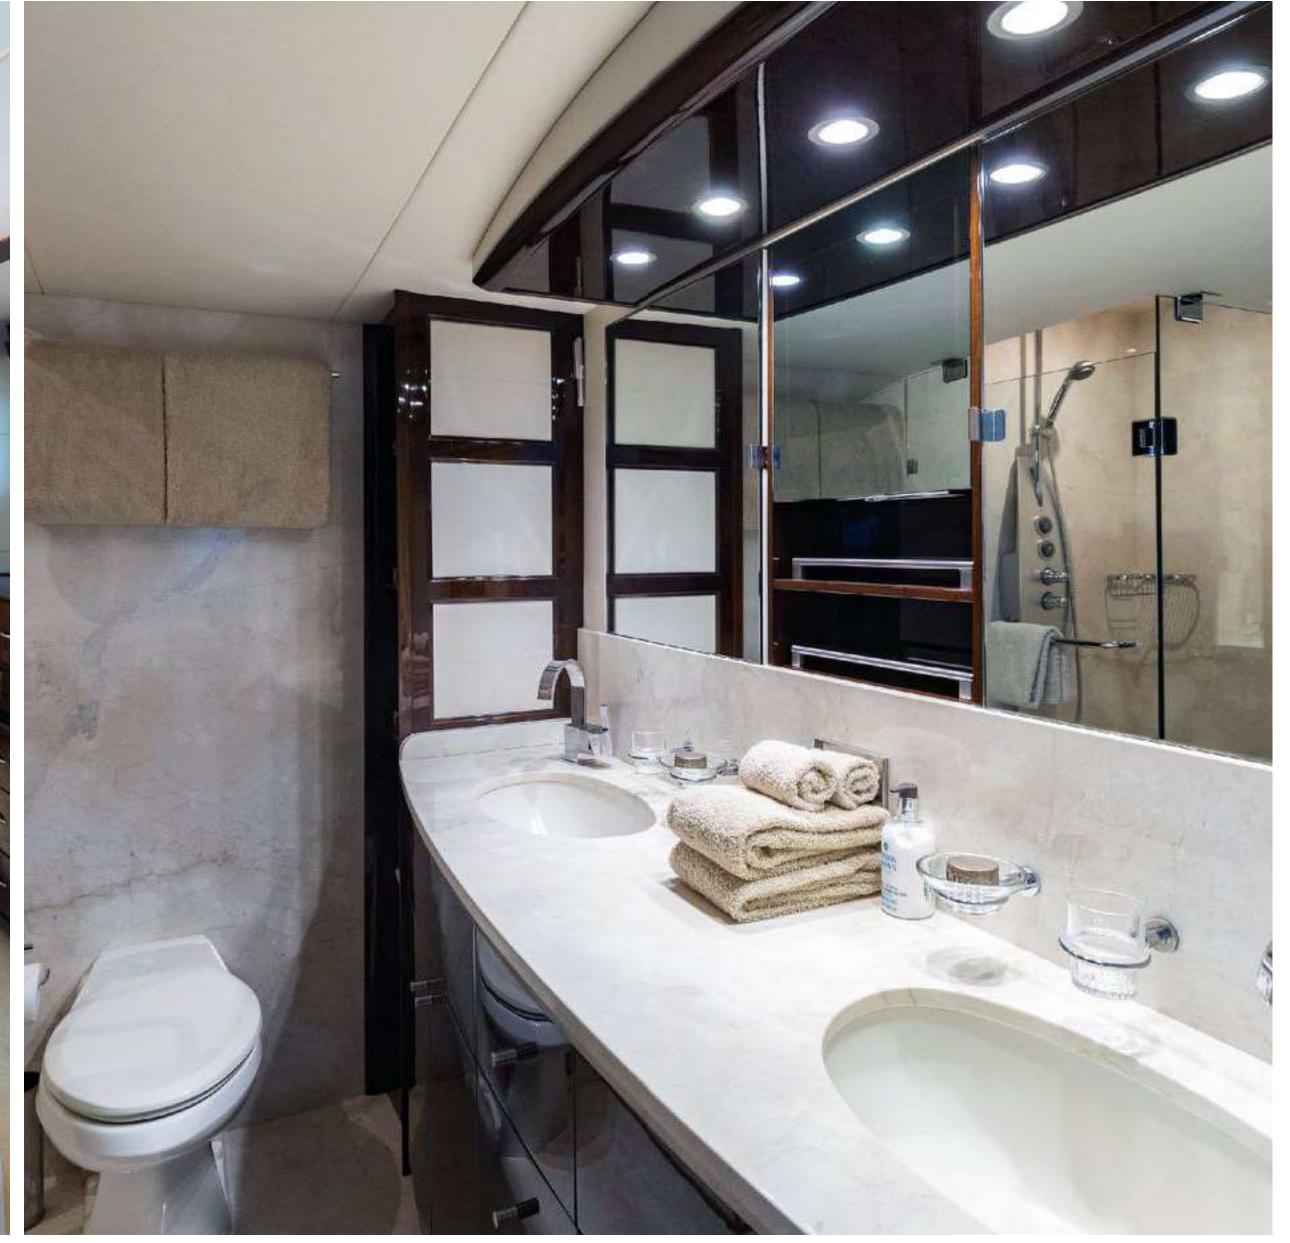

LIZZI PROFILE



LIZZI CAPELLI 7.7M



LIZZI PROFILE



LIZZI SALON



LIZZI SALON DETAILS







LIZZI AFT DECK





LIZZI AFT DECK



LIZZI MASTER STATEROOM





LIZZI BOW DETAILS





LIZZI GALLEY / DINING OVERVIEW





LIZZI GALLEY / DINING



LIZZI MASTER STATEROOM





LIZZI DOUBLE CABIN







LIZZI







LIZZI PROFILE



LIZZI RUNNING PROFILE





LIZZI RUNNING PROFILE





### KEY FEATURES

- 4 cabins for 8 guests. 2 of the cabins are convertible and can be used either as a double bed or as twins
- Equipped with a Capelli 7.7m 770WA chase boat
- Open layout maximising space
- Well experienced & professional crew
- State of the art brand new audio equipment
- Extensive toy list on board









# TENDERS & WATER TOYS

- 1 x Capelli 7.7m 770WA with a Suzuki 250HP engine
- 2 x Wakeboard for both adults and children
- Water skies
- 2 x Kneeboard
- Blow up ring
- Stand-up Paddle boards
- Tubes
- Snorkelling equipment









# SPECIFICATIONS

Accommodates 8 Guests in 4 Staterooms

Arrangements 1 King, 1 Queen, 2 Double, 4 Single

Length 76'9" (23.39m)