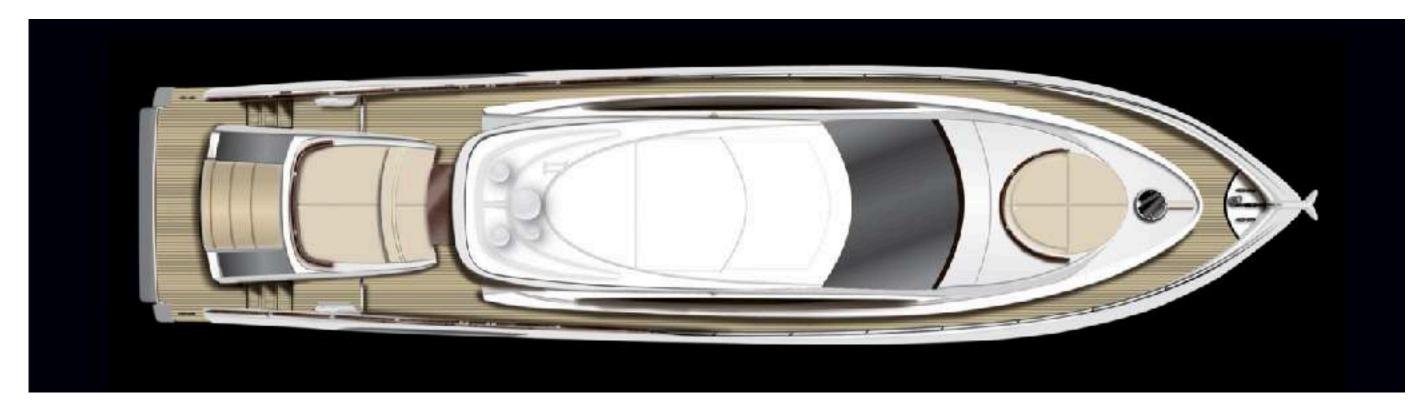

ith a Capelli 7.7m 770WA chase boat
- Open layout maximising space
- Well experienced & professional crew
- State of the art brand new audio equipment
- Extensive toy list on board









# TENDERS & WATER TOYS

- 1 x Capelli 7.7m 770WA with a Suzuki 250HP engine
- 2 x Wakeboard for both adults and children
- Water skies
- 2 x Kneeboard
- Blow up ring
- Stand-up Paddle boards
- Tubes
- Snorkelling equipment









# SPECIFICATIONS

Accommodates 8 Guests in 4 Staterooms

Arrangements 1 King, 1 Queen, 2 Double, 4 Single

Length 76'9" (23.39m)

Beam 18'2" (5.54m)

Draft 3'6" (1.07m)

Year / Refit 2008 / 2016

Builder Lazzara

Engines 4 Volvo IPS 600 Systems

Cruising Speed 18 knots

Max Speed 25 knots

Fuel Consumption 225 l/hr @ 18 knots

Range 250 nm

GRT 59



### GENERAL ARRANGEMENT



GA TOP



MAIN DECK



LOWER DECK

# CONTACT YOUR CHARTER BROKER