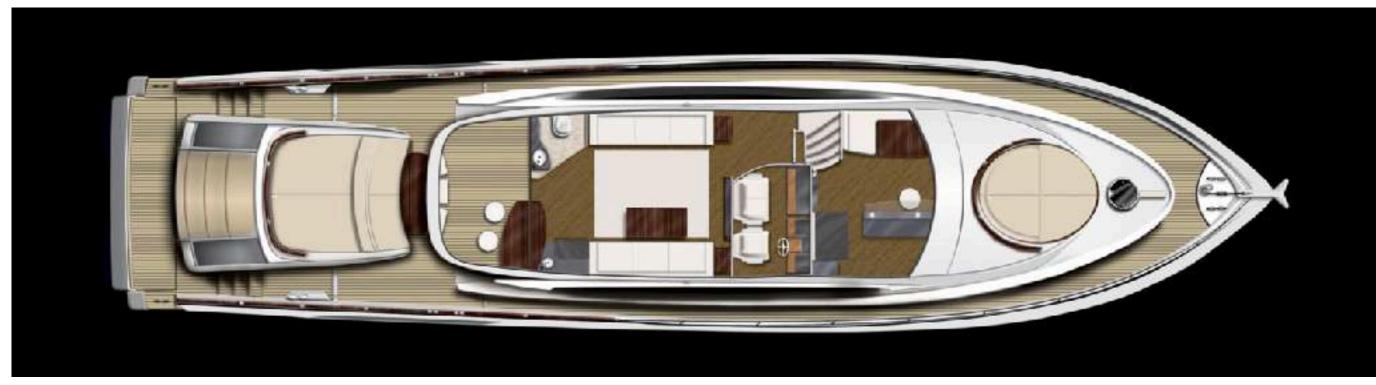

lli 7.7m 770WA chase boat
- Open layout maximising space
- Well experienced & professional crew
- State of the art brand new audio equipment
- Extensive toy list on board









# TENDERS & WATER TOYS

- 1 x Capelli 7.7m 770WA with a Suzuki 250HP engine
- 2 x Wakeboard for both adults and children
- Water skies
- 2 x Kneeboard
- Blow up ring
- Stand-up Paddle boards
- Tubes
- Snorkelling equipment









# SPECIFICATIONS

Accommodates 8 Guests in 4 Staterooms

Arrangements 1 King, 1 Queen, 2 Double, 4 Single

Length 76'9" (23.39m)

Beam 18'2" (5.54m)

Draft 3'6" (1.07m)

Year / Refit 2008 / 2016

Builder Lazzara

Engines 4 Volvo IPS 600 Systems

Cruising Speed 18 knots

Max Speed 25 knots

Fuel Consumption 225 l/hr @ 18 knots

Range 250 nm

GRT 59



### GENERAL ARRANGEMENT



GA TOP



MAIN DECK



LOWER DECK

# CONTACT YOUR CHARTER BROKER