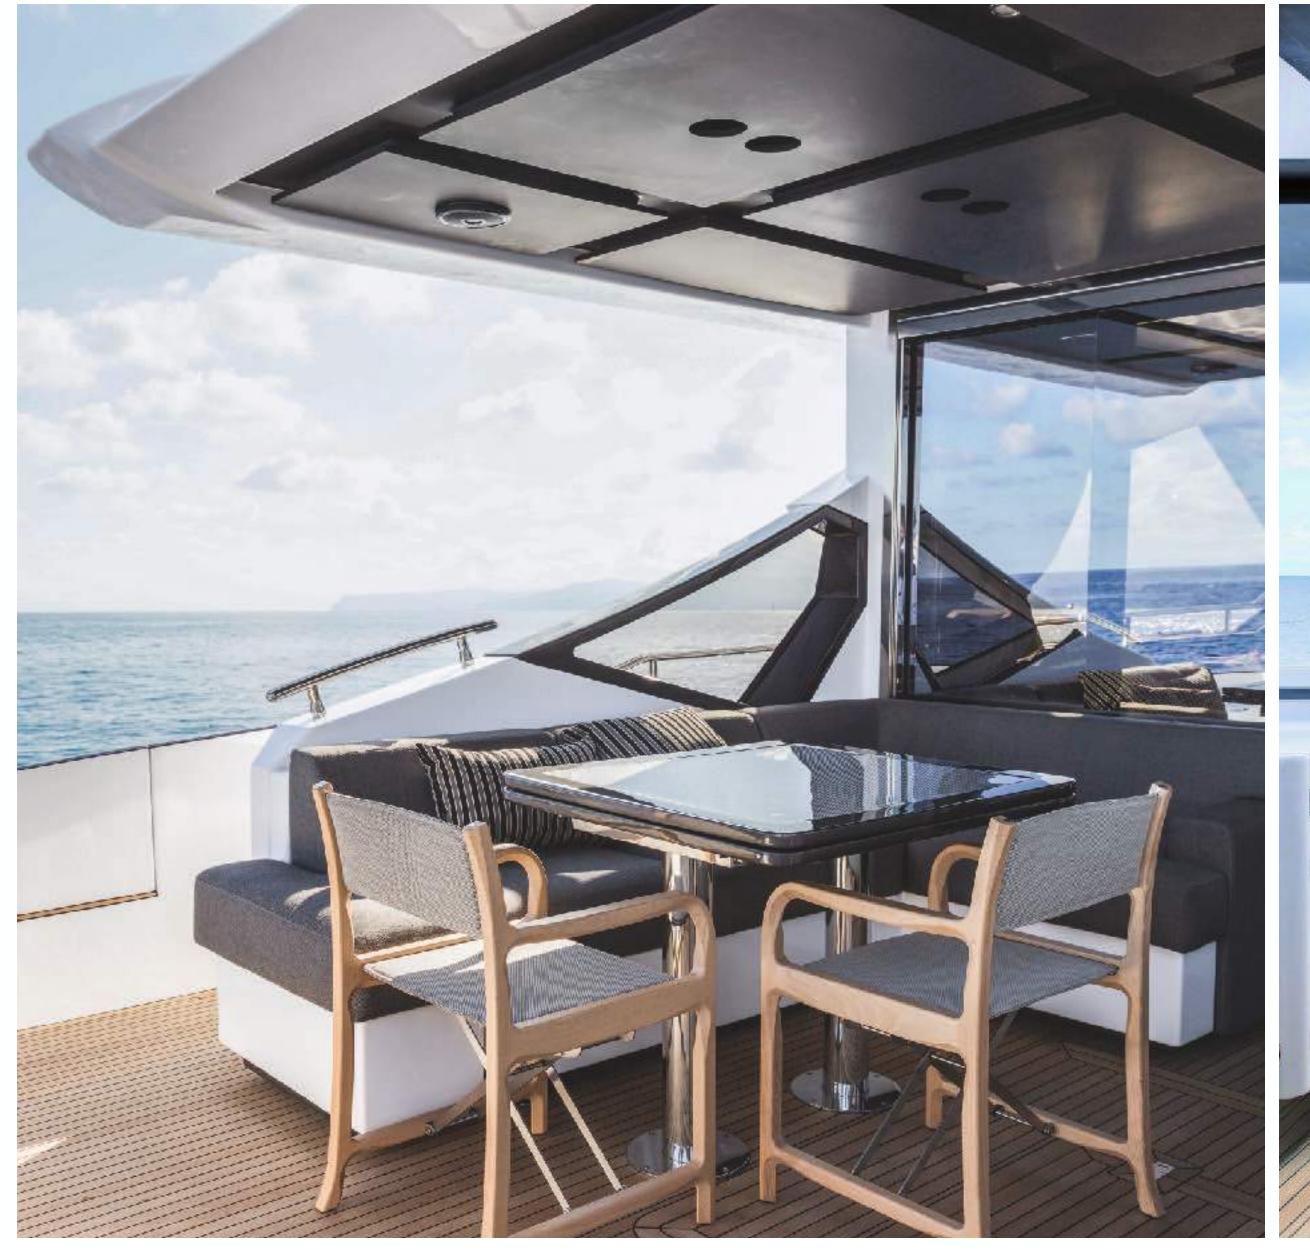

## **KEY FEATURES**

- A brand new high performance yacht!
- Contemporary Interior
- Large Dimond Shape Deck House Windows
- Accommodates 8 Guests in 4 Spacious & Modern Cabins
- Versatile Guest Accommodation
- Spacious outdoor and Indoors Guest Spaces
- Vast outdoor spaces for sunbathing, dining & entertaining
- Beach Platform Expander

## SPECIFICATIONS

Accommodates 8 Guests in 4 Staterooms

Arrangements 2 Double, 2 Twin

Length 21.37m (70'1")

Beam 5.30m (17'55")

Draft 1.69m ( 5'6")

Year / Refit 2019

Builder Azimut