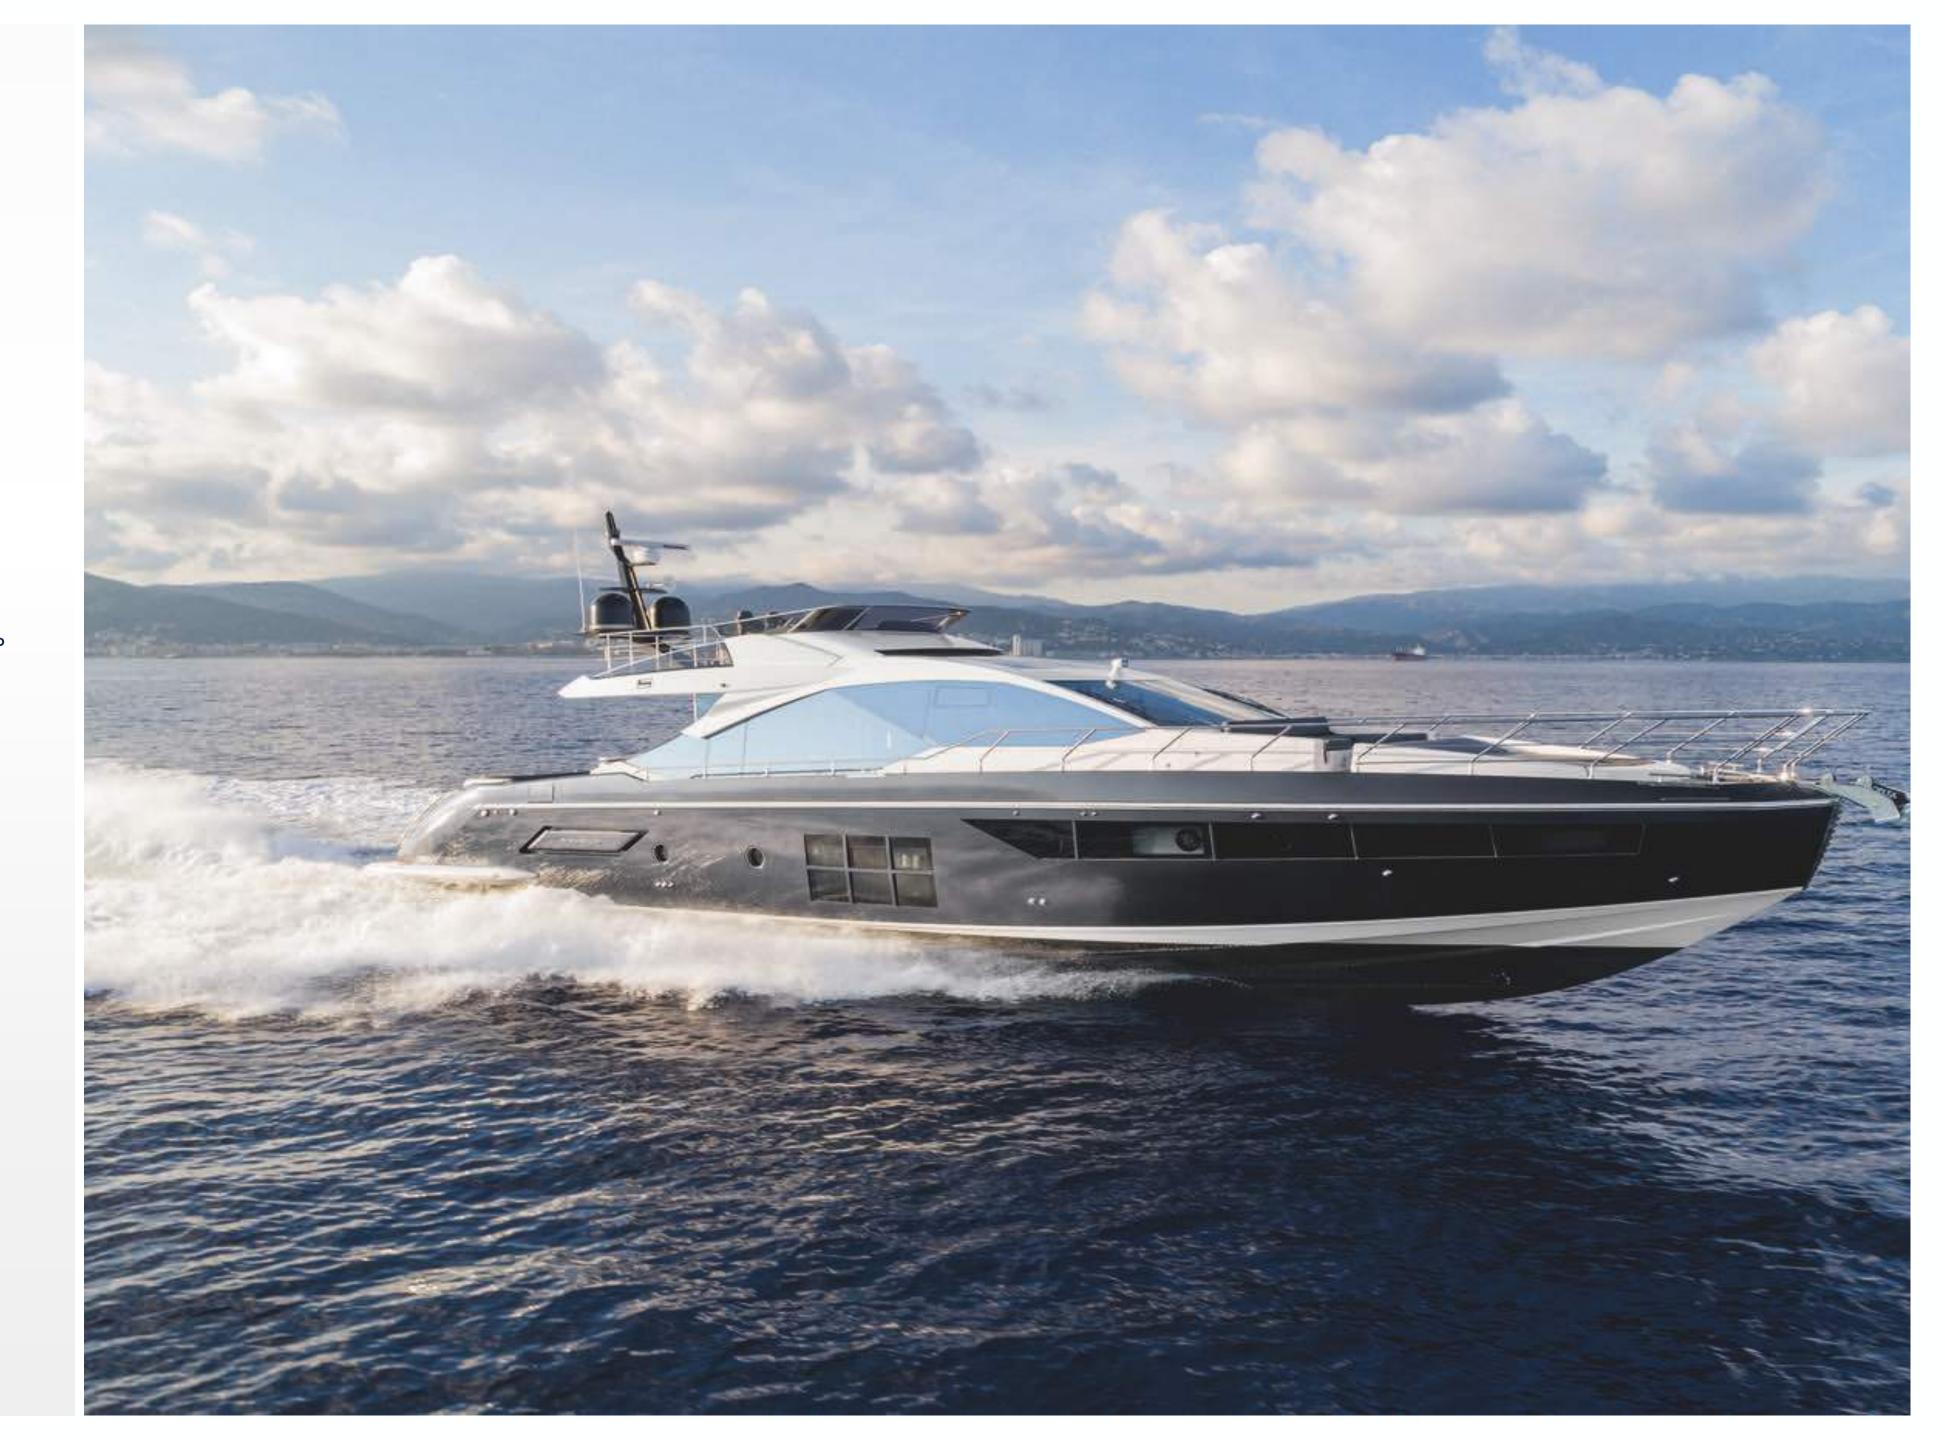

## **KEY FEATURES**

- A brand new high performance yacht!
- Contemporary Interior
- Large Dimond Shape Deck House Windows
- Accommodates 8 Guests in 4 Spacious & Modern Cabins
- Versatile Guest Accommodation
- Spacious outdoor and Indoors Guest Spaces
- Vast outdoor spaces for sunbathing, dining & entertaining
- Beach Platform Expander

## SPECIFICATIONS

Accommodates 8 Guests in 4 Staterooms

Arrangements 2 Double, 2 Twin

Length 21.37m (70'1")

Beam 5.30m (17'55")

Draft 1.69m ( 5'6")

Year / Refit 2019

Builder Azimut