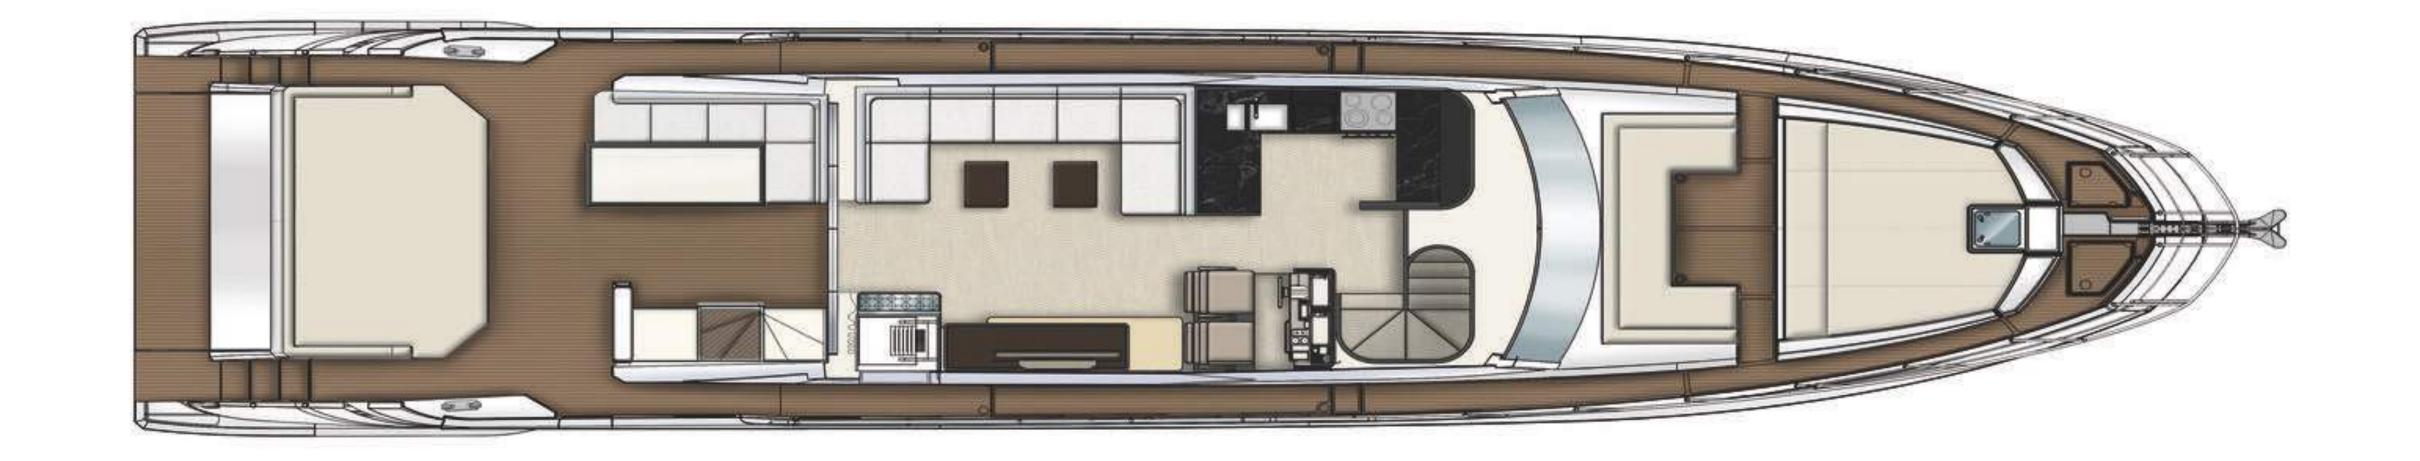

Interior Designer Francesco Guida

Engines 3 x Volvo PENTA D13 IPS1050 800m HP

Cruising Speed 30 knots

Max Speed 36 knots

GRT 43

LIMITLESS LOWER DECK

LIMITLESS MAIN DECK