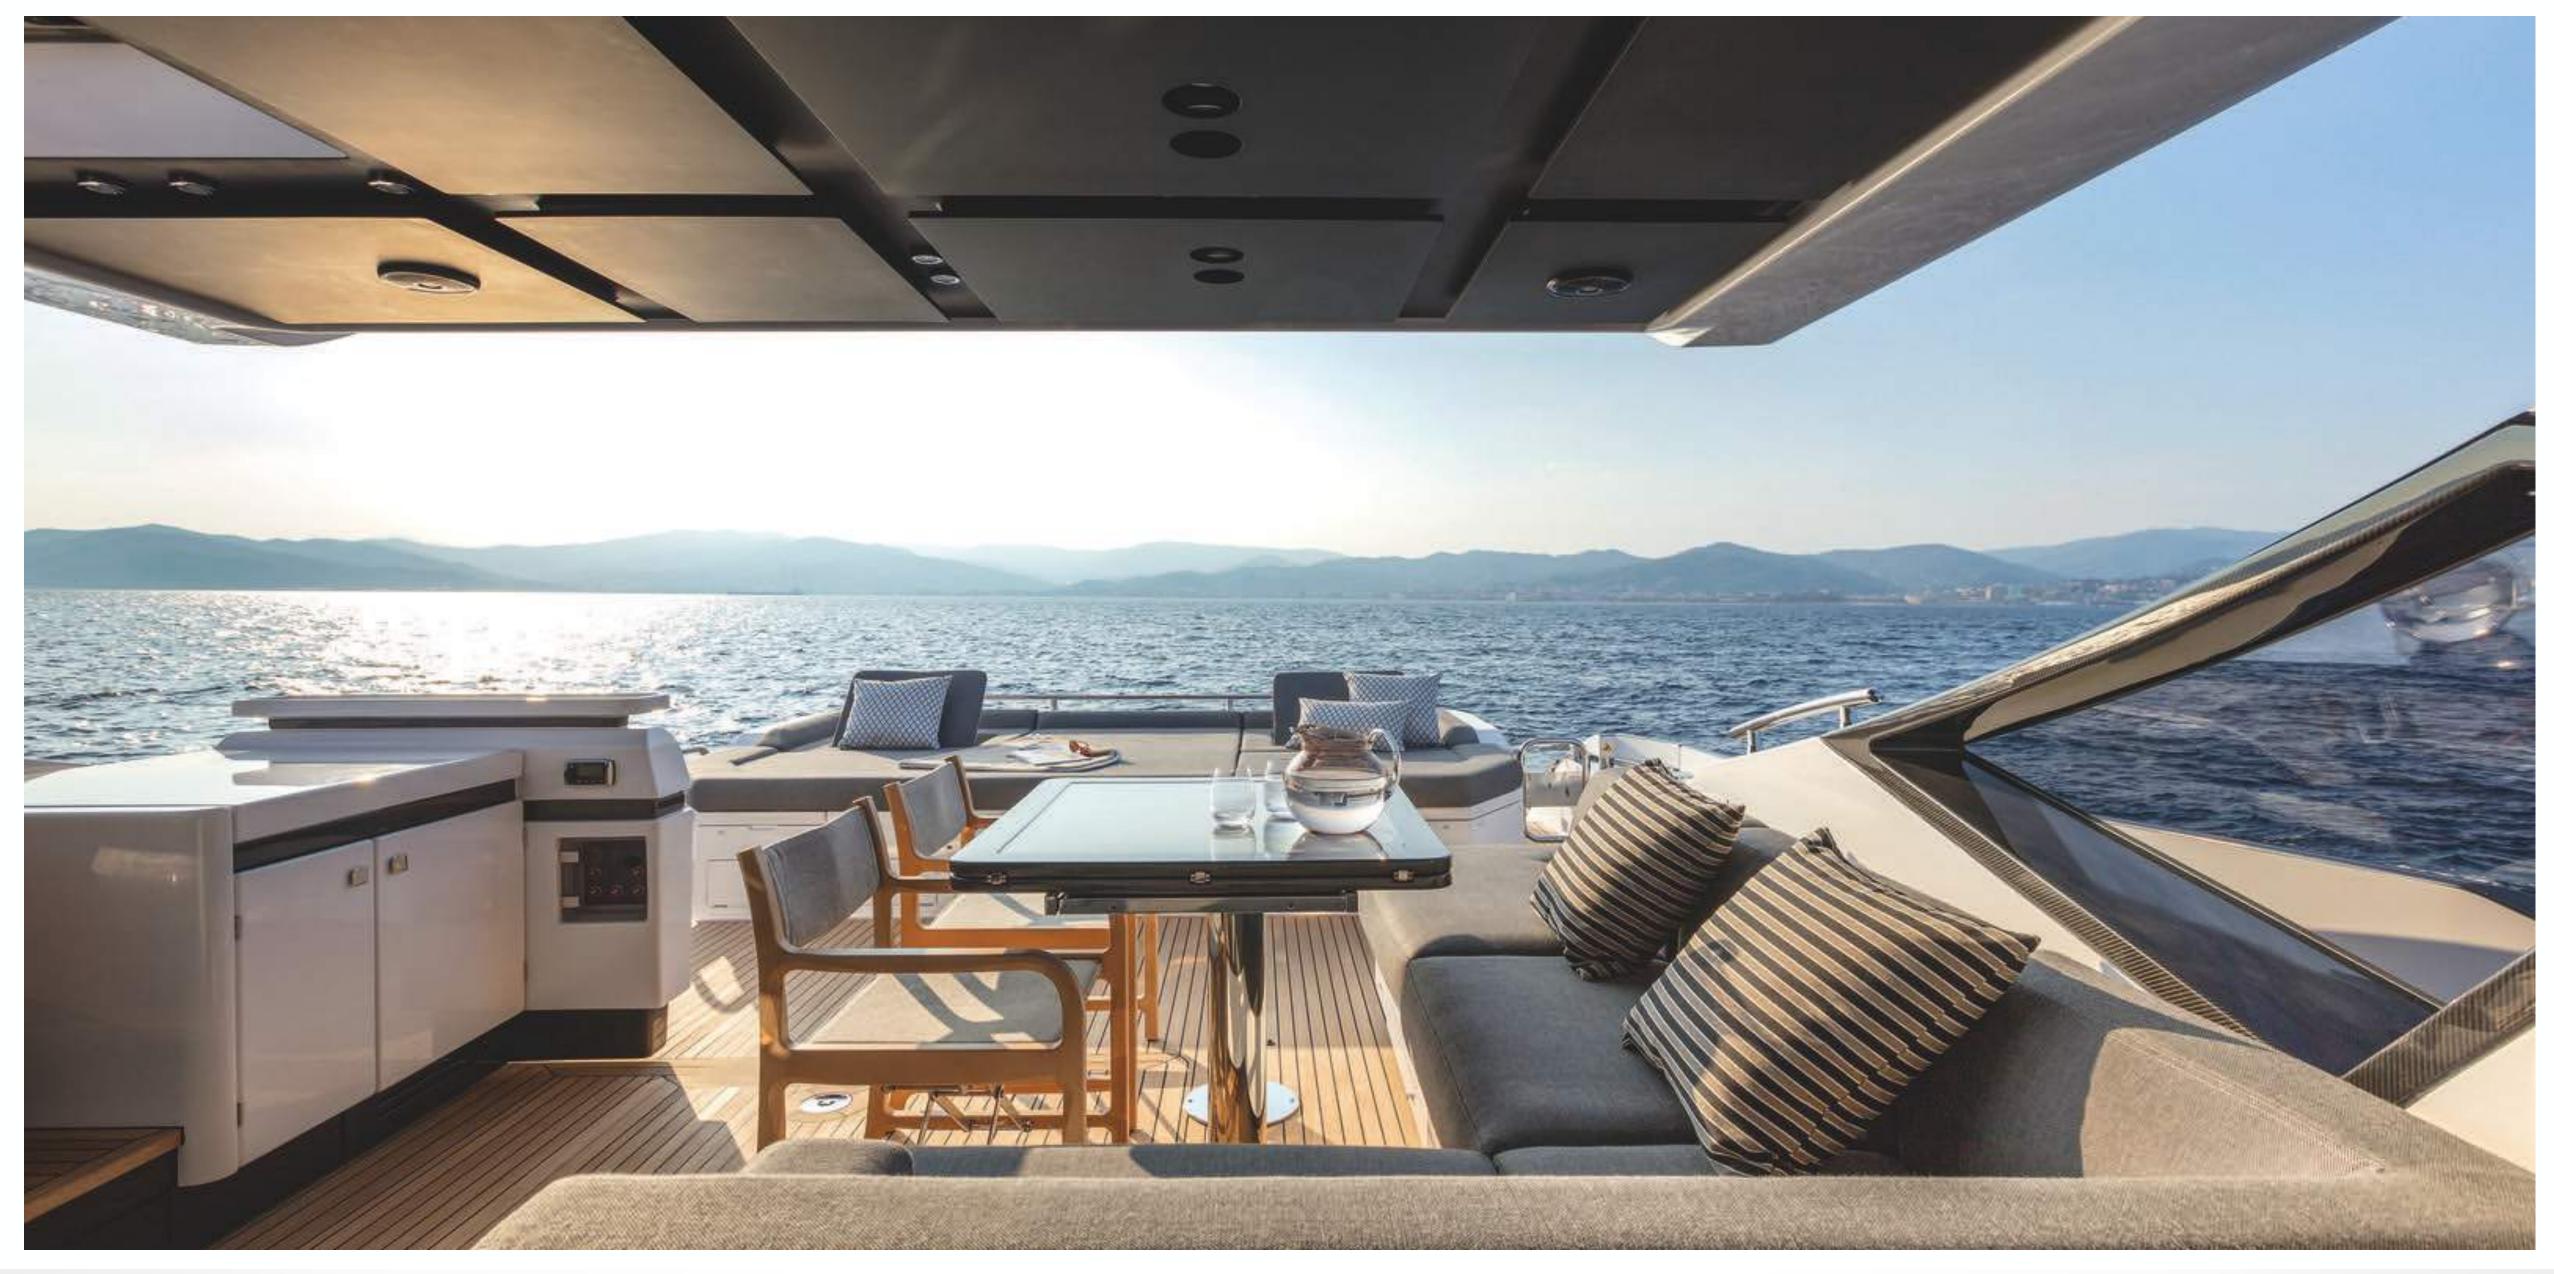

## **KEY FEATURES**

- A brand new high performance yacht!
- Contemporary Interior
- Large Dimond Shape Deck House Windows
- Accommodates 8 Guests in 4 Spacious & Modern Cabins
- Versatile Guest Accommodation
- Spacious outdoor and Indoors Guest Spaces
- Vast outdoor spaces for sunbathing, dining & entertaining
- Beach Platform Expander

## SPECIFICATIONS

Accommodates 8 Guests in 4 Staterooms

Arrangements 2 Double, 2 Twin

Length 21.37m (70'1")

Beam 5.30m (17'55")

Draft 1.69m ( 5'6")

Year / Refit 2019

Builder Azimut