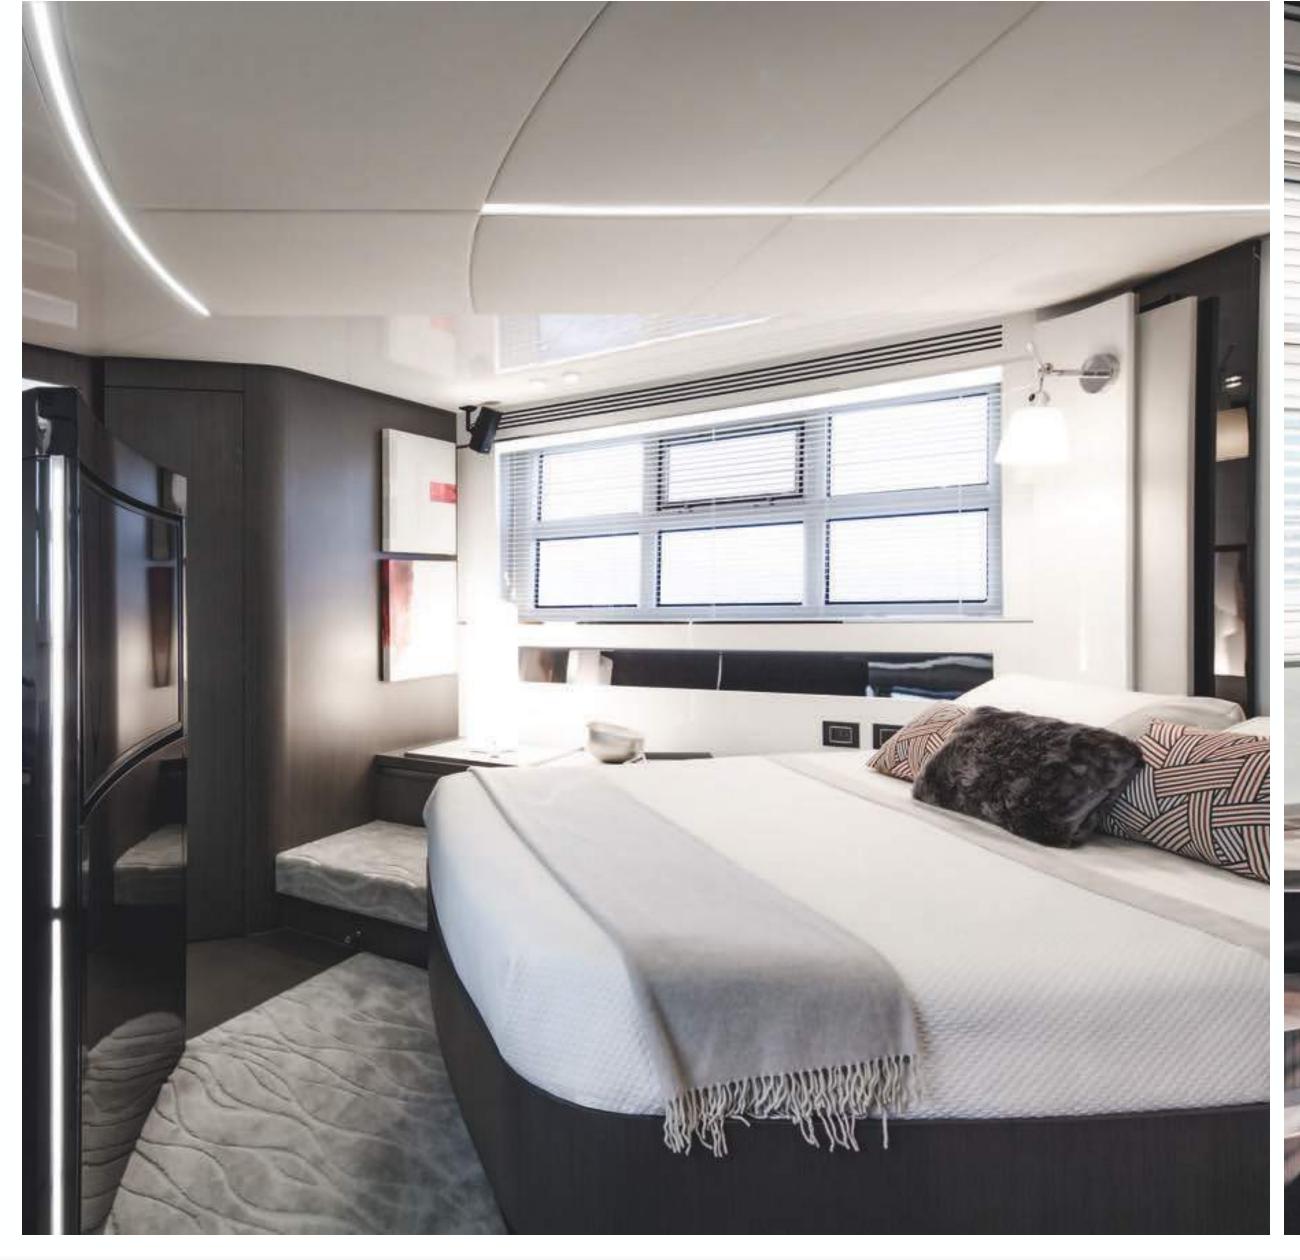

C H A R T E R Y A C H T

LIMITLESS MASTER CABIN

LIMITLESS MASTER CABIN

LIMITLESS MASTER CABIN

LIMITLESS VIP CABIN

LIMITLESS TWIN CABIN

## SPECIFICATIONS

Accommodates 8 Guests in 4 Staterooms

Arrangements 2 Double, 2 Twin

Length 21.37m (70'1")

Beam 5.30m (17'55")

Draft 1.69m ( 5'6")

Year / Refit 2019

Builder Azimut