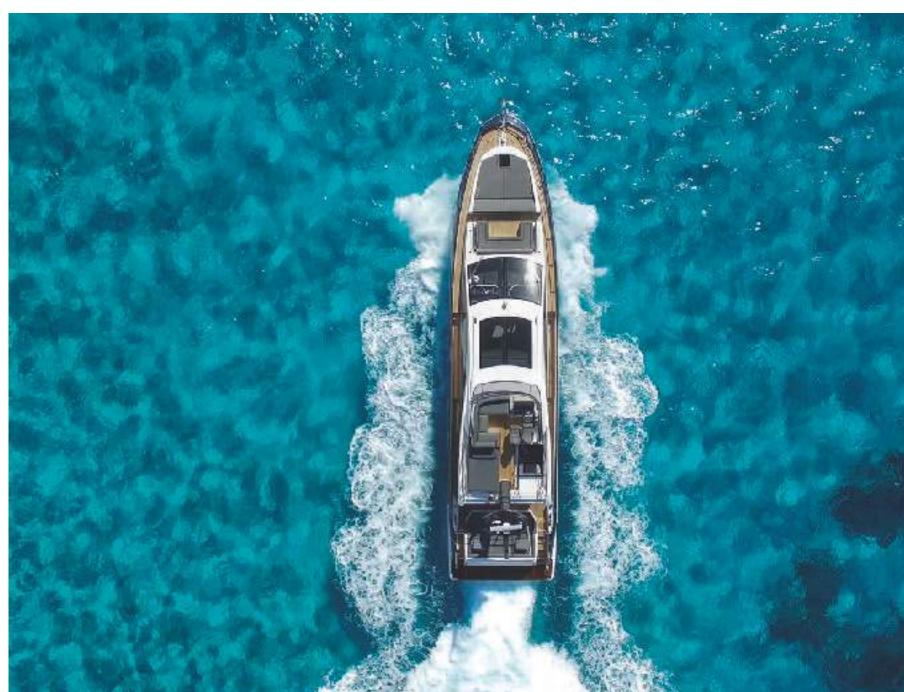

## **KEY FEATURES**

- A brand new high performance yacht!
- Contemporary Interior
- Large Dimond Shape Deck House Windows
- Accommodates 8 Guests in 4 Spacious & Modern Cabins
- Versatile Guest Accommodation
- Spacious outdoor and Indoors Guest Spaces
- Vast outdoor spaces for sunbathing, dining & entertaining
- Beach Platform Expander

## SPECIFICATIONS

Accommodates 8 Guests in 4 Staterooms

Arrangements 2 Double, 2 Twin

Length 21.37m (70'1")

Beam 5.30m (17'55")

Draft 1.69m ( 5'6")

Year / Refit 2019

Builder Azimut