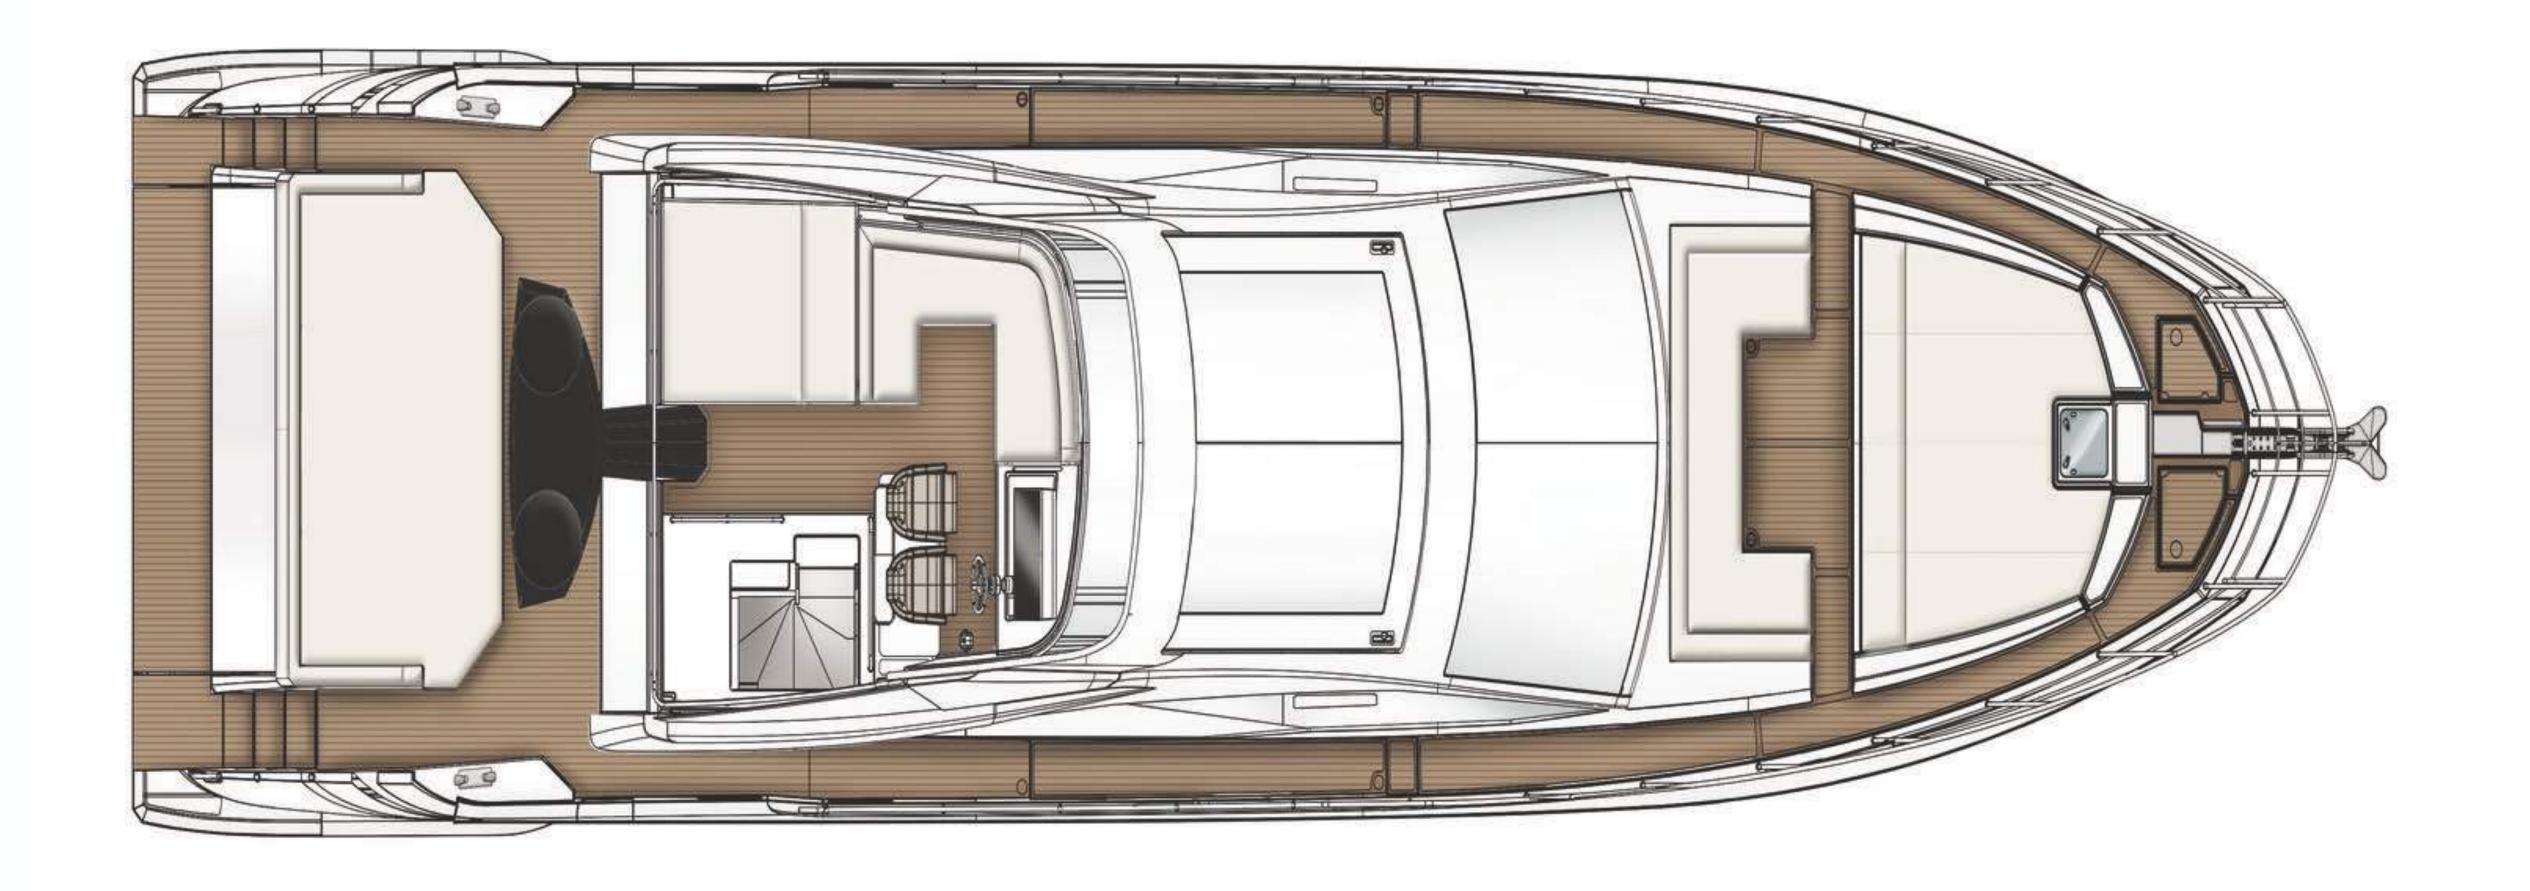

Interior Designer Francesco Guida

Engines 3 x Volvo PENTA D13 IPS1050 800m HP

Cruising Speed 30 knots

Max Speed 36 knots

GRT 43

LIMITLESS LOWER DECK

LIMITLESS MAIN DECK