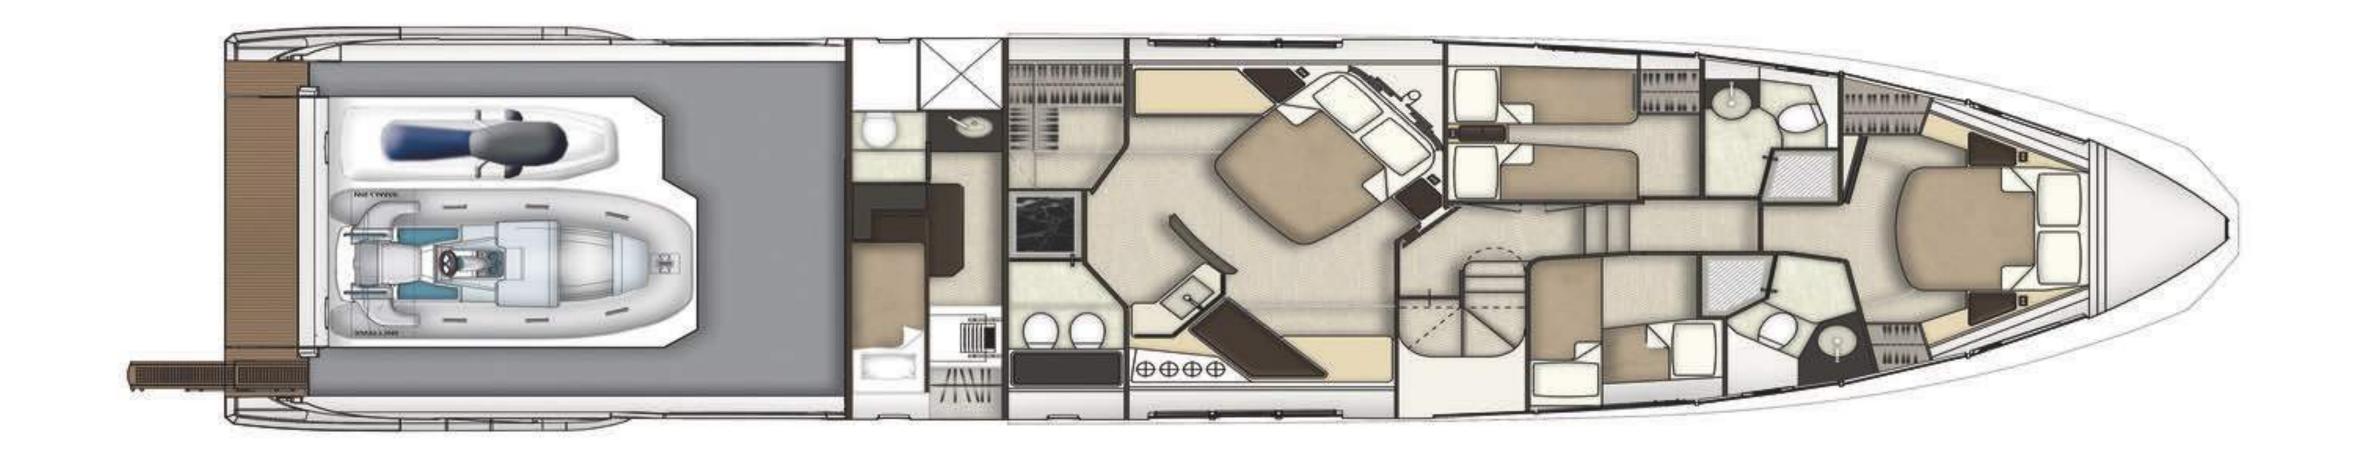

## SPECIFICATIONS

Accommodates 8 Guests in 4 Staterooms

Arrangements 2 Double, 2 Twin

Length 21.37m (70'1")

Beam 5.30m (17'55")

Draft 1.69m ( 5'6")

Year / Refit 2019

Builder Azimut

Interior Designer Francesco Guida

Engines 3 x Volvo PENTA D13 IPS1050 800m HP

Cruising Speed 30 knots

Max Speed 36 knots

GRT 43

LIMITLESS LOWER DECK

LIMITLESS MAIN DECK