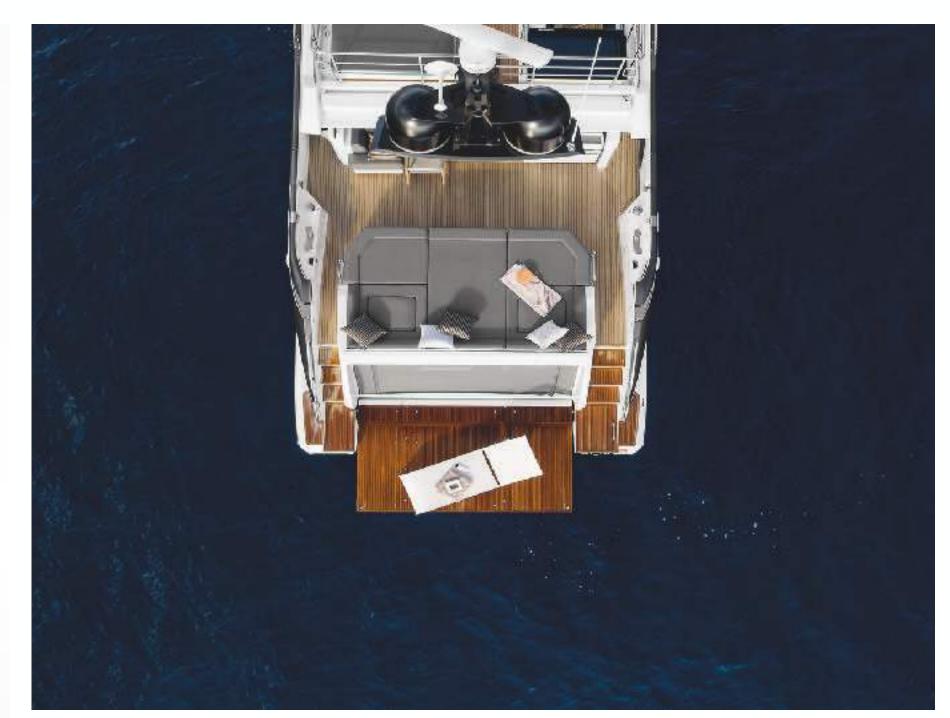

## **KEY FEATURES**

- A brand new high performance yacht!
- Contemporary Interior
- Large Dimond Shape Deck House Windows
- Accommodates 8 Guests in 4 Spacious & Modern Cabins
- Versatile Guest Accommodation
- Spacious outdoor and Indoors Guest Spaces
- Vast outdoor spaces for sunbathing, dining & entertaining
- Beach Platform Expander