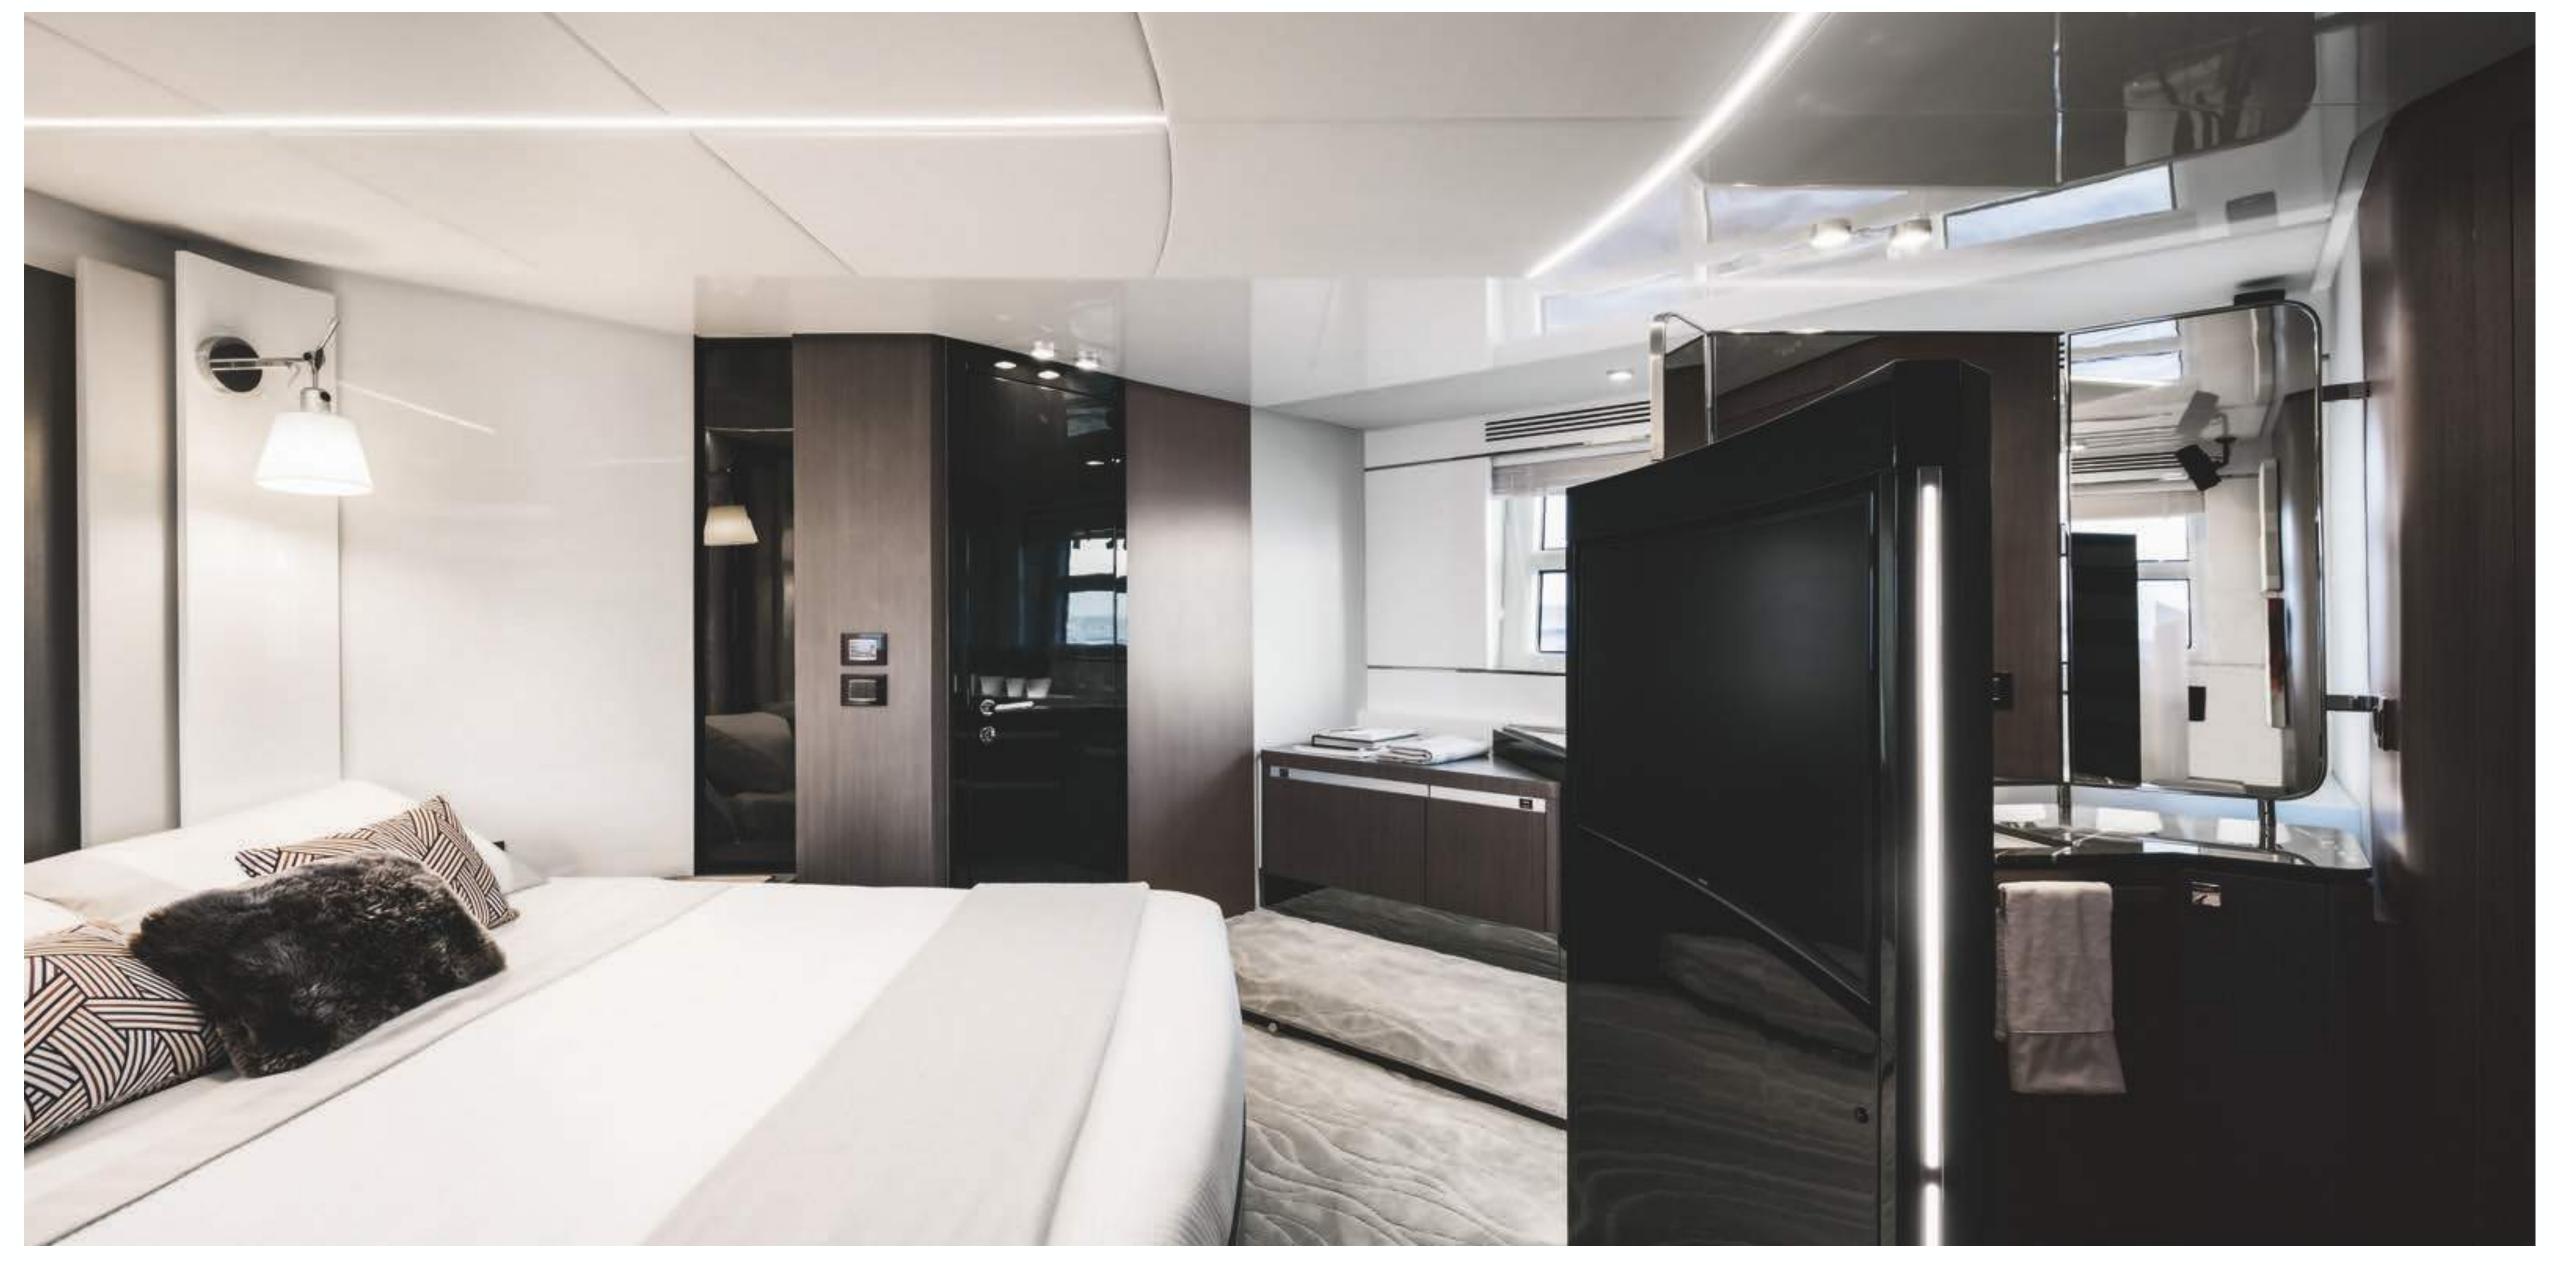

C H A R T E R Y A C H T

LIMITLESS MASTER CABIN

LIMITLESS MASTER CABIN

LIMITLESS MASTER CABIN

LIMITLESS VIP CABIN

LIMITLESS TWIN CABIN

## SPECIFICATIONS

Accommodates 8 Guests in 4 Staterooms

Arrangements 2 Double, 2 Twin

Length 21.37m (70'1")

Beam 5.30m (17'55")

Draft 1.69m ( 5'6")

Year / Refit 2019

Builder Azimut