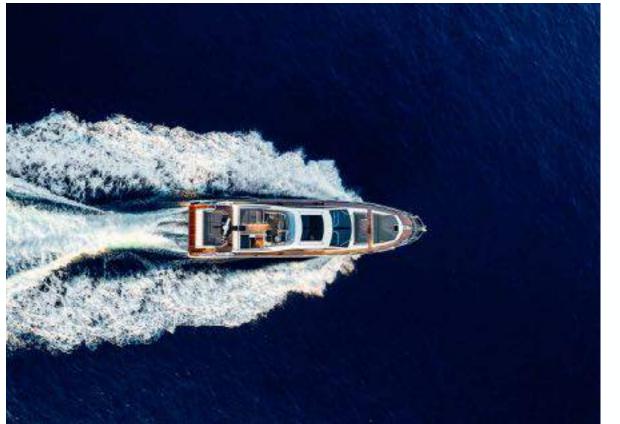

## SPECIFICATIONS

Accommodates 8 Guests in 4 Staterooms

Arrangements 2 Double, 2 Twin

Length 21.37m (70'1")

Beam 5.30m (17'55")

Draft 1.69m ( 5'6")

Year / Refit 2019

Builder Azimut

Interior Designer Francesco Guida

Engines 3 x Volvo PENTA D13 IPS1050 800m HP

Cruising Speed 30 knots

Max Speed 36 knots

GRT 43

LIMITLESS LOWER DECK

LIMITLESS MAIN DECK