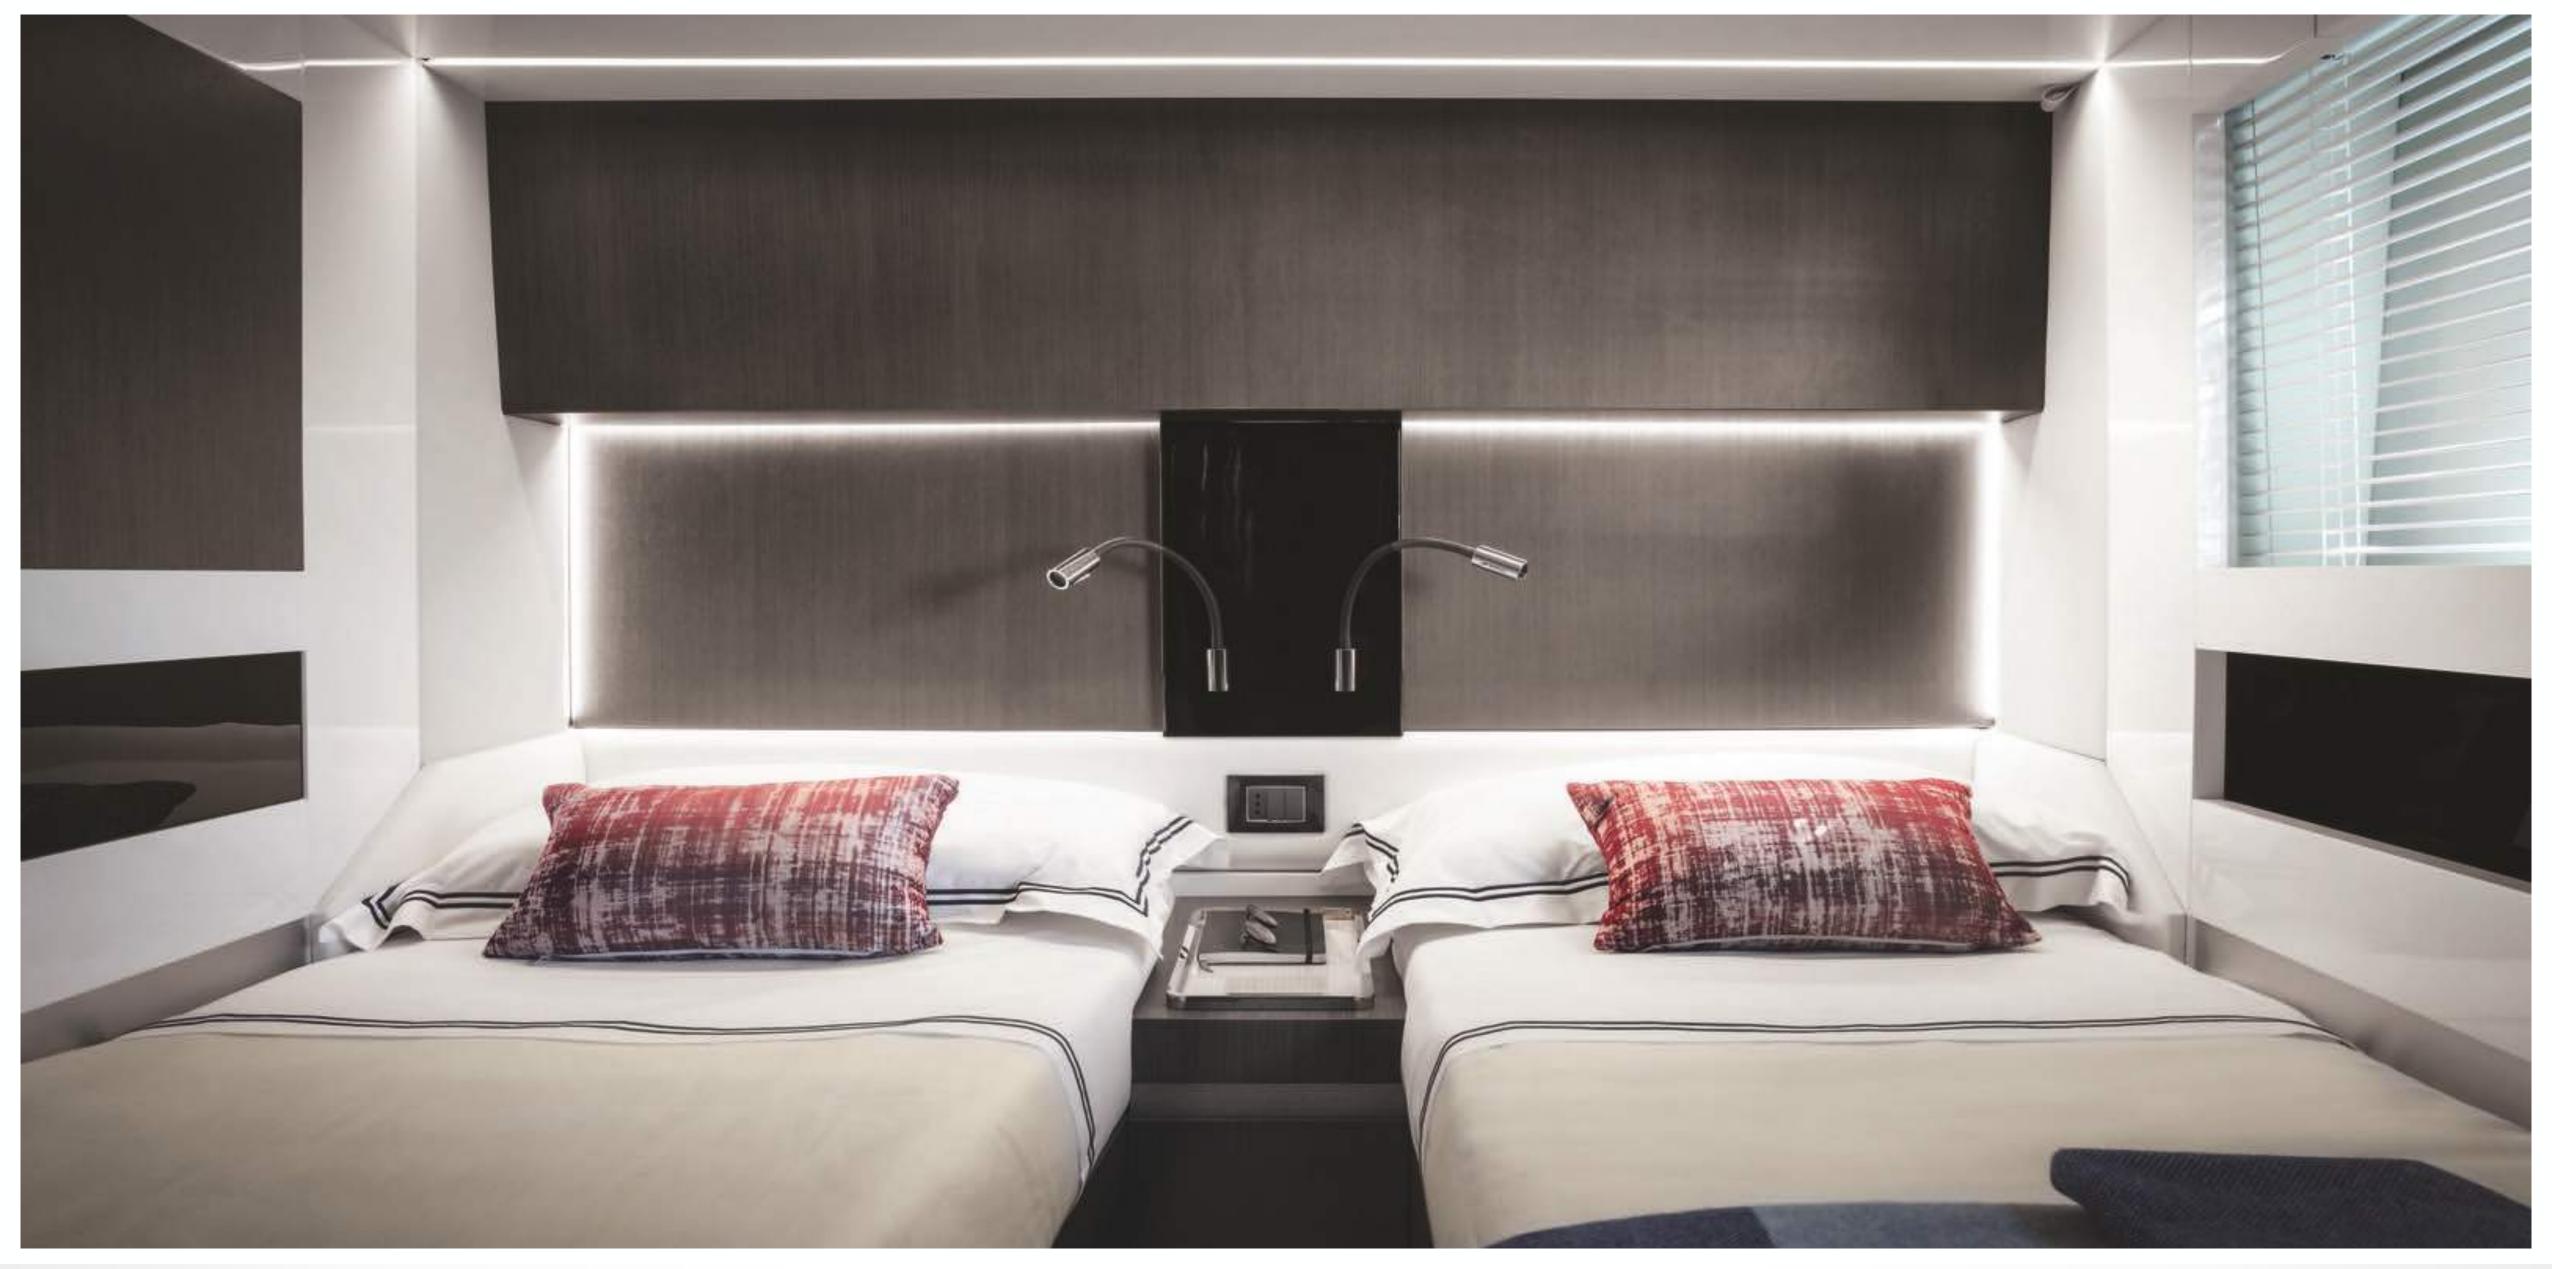

C H A R T E R Y A C H T

LIMITLESS MASTER CABIN

LIMITLESS MASTER CABIN

LIMITLESS MASTER CABIN

LIMITLESS VIP CABIN

LIMITLESS TWIN CABIN

## SPECIFICATIONS

Accommodates 8 Guests in 4 Staterooms

Arrangements 2 Double, 2 Twin

Length 21.37m (70'1")

Beam 5.30m (17'55")

Draft 1.69m ( 5'6")

Year / Refit 2019

Builder Azimut