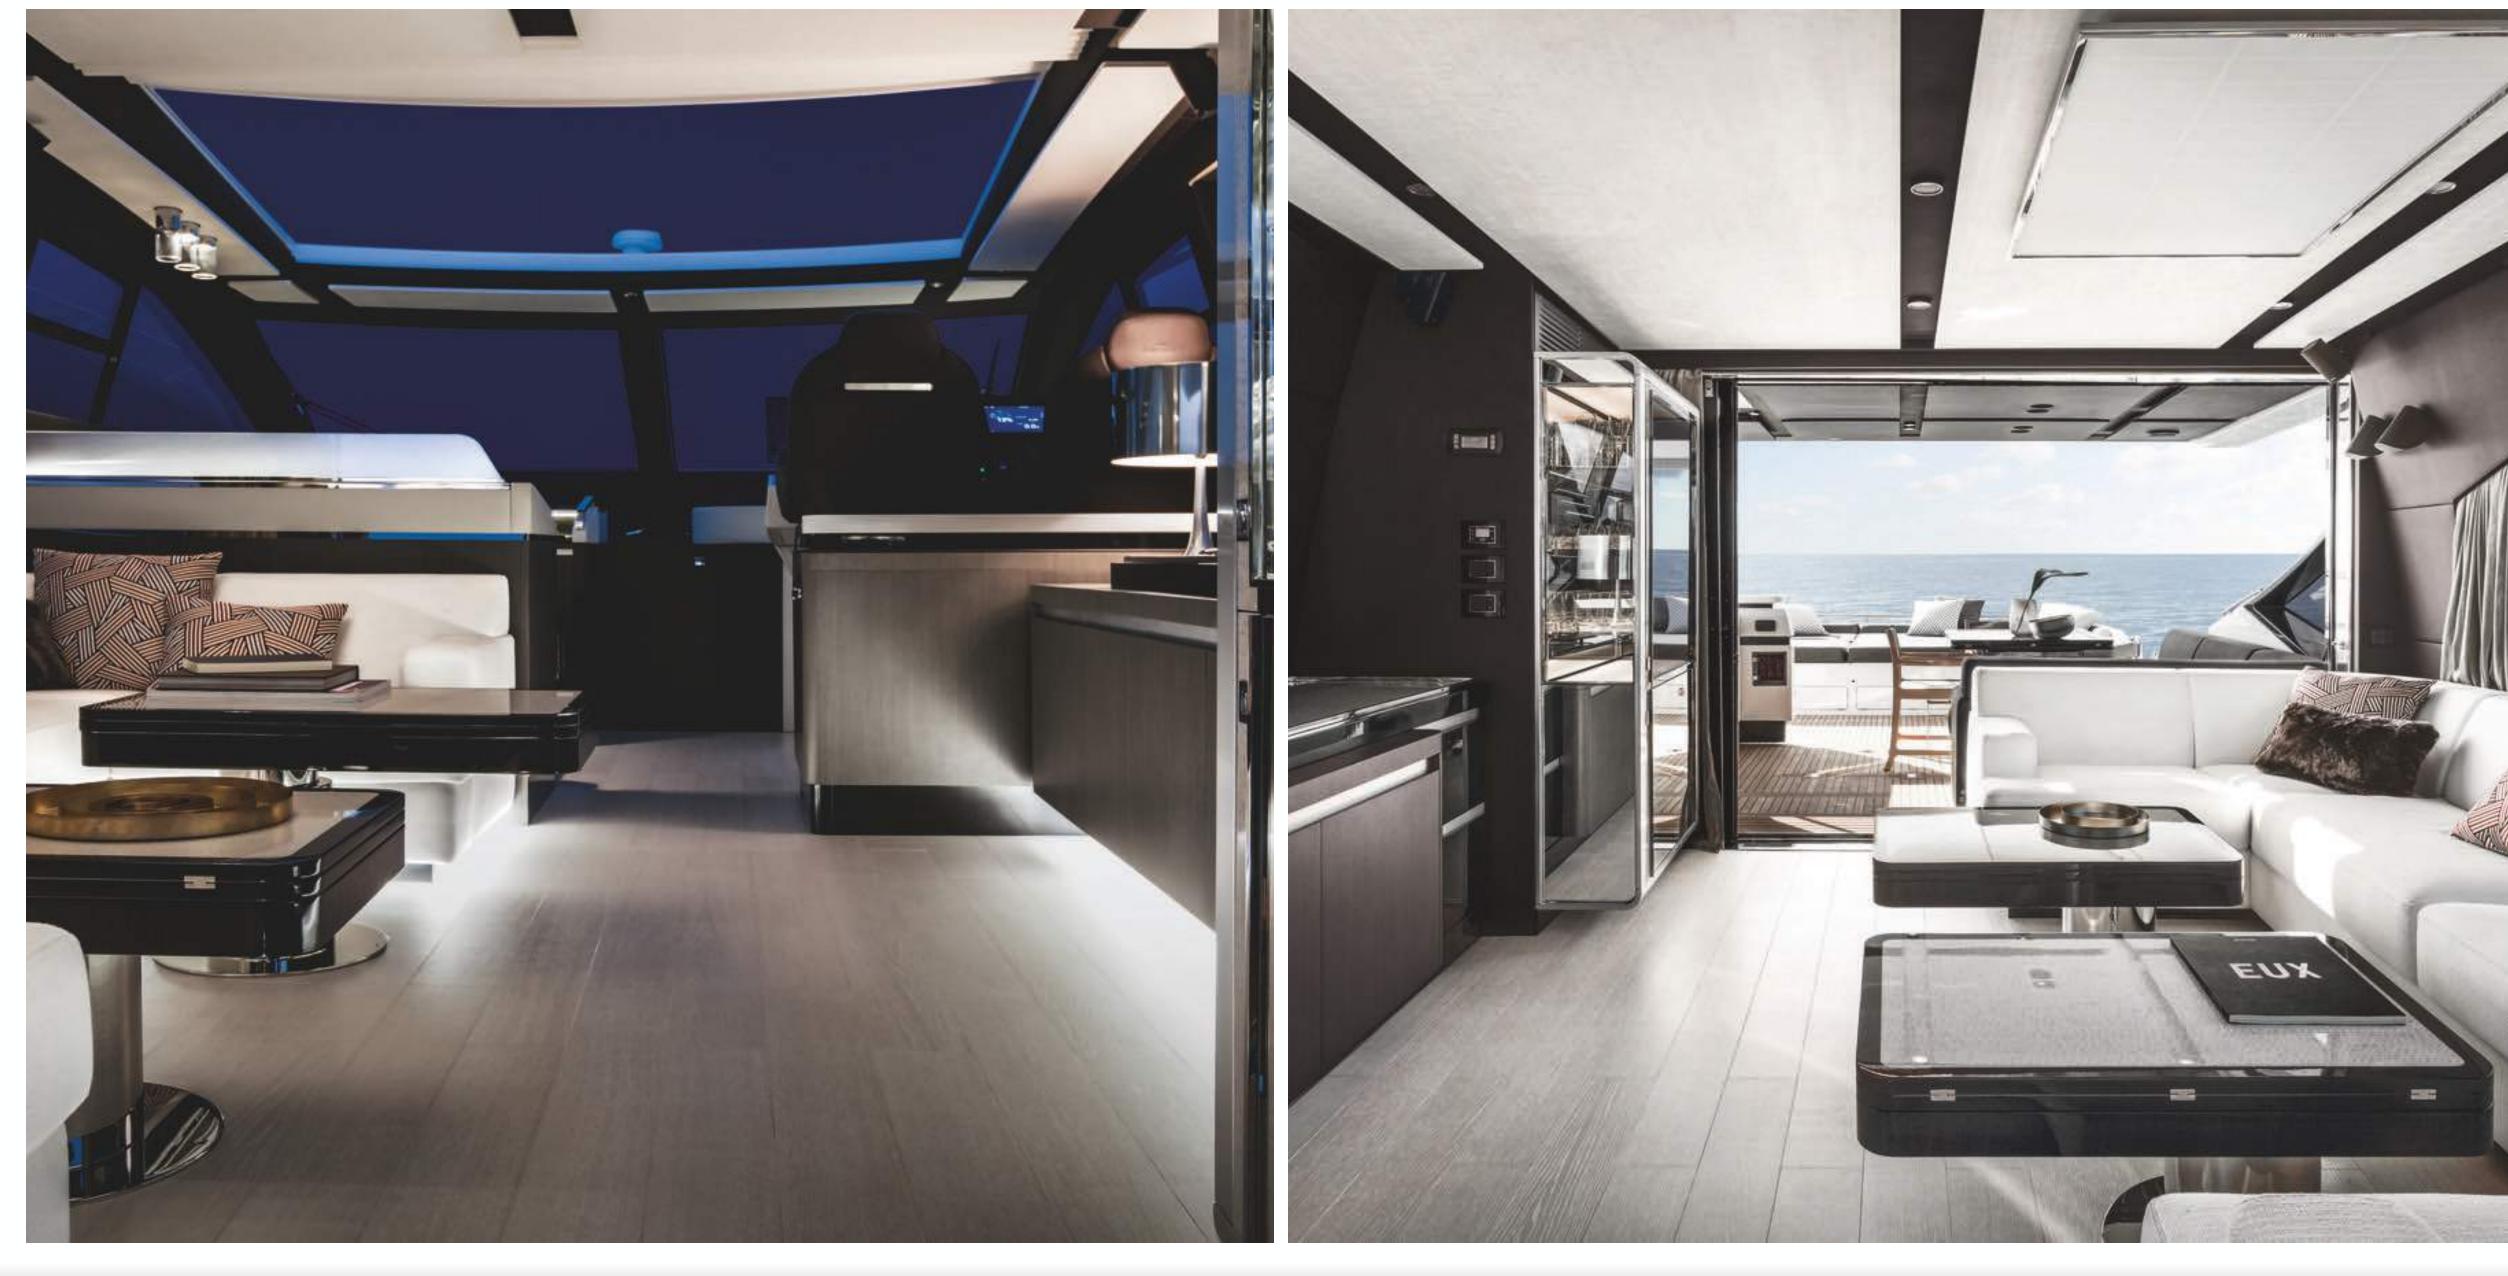

## **KEY FEATURES**

- A brand new high performance yacht!
- Contemporary Interior
- Large Dimond Shape Deck House Windows
- Accommodates 8 Guests in 4 Spacious & Modern Cabins
- Versatile Guest Accommodation
- Spacious outdoor and Indoors Guest Spaces
- Vast outdoor spaces for sunbathing, dining & entertaining
- Beach Platform Expander

## SPECIFICATIONS

Accommodates 8 Guests in 4 Staterooms

Arrangements 2 Double, 2 Twin

Length 21.37m (70'1")

Beam 5.30m (17'55")

Draft 1.69m ( 5'6")

Year / Refit 2019

Builder Azimut