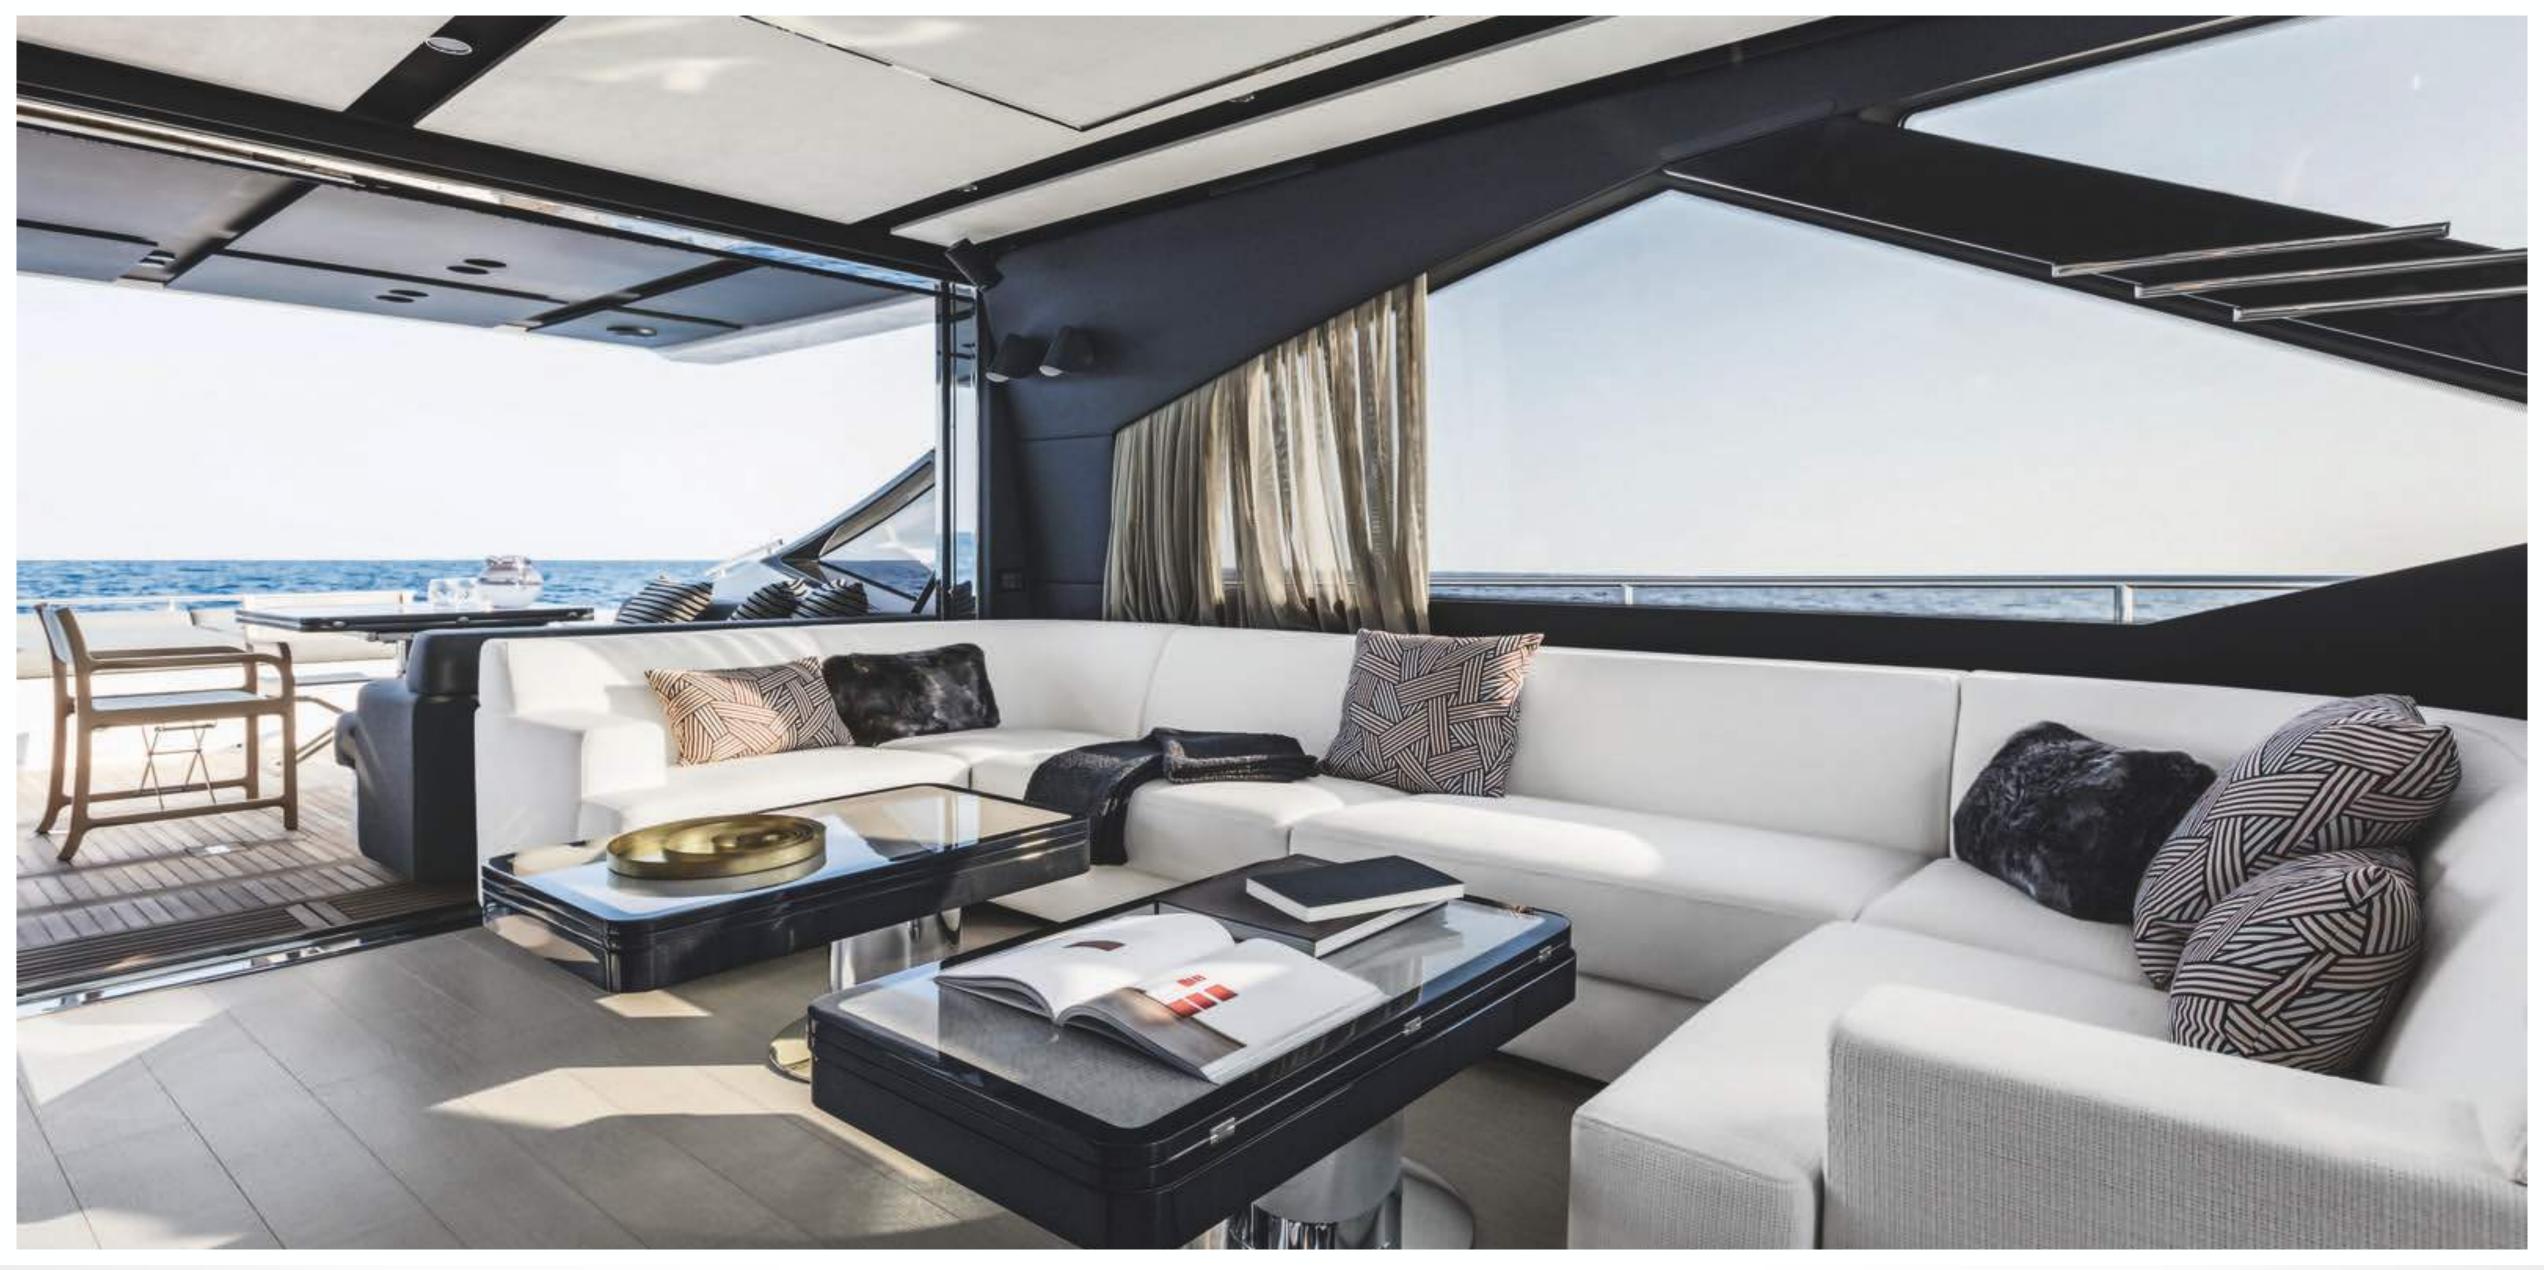

## **KEY FEATURES**

- A brand new high performance yacht!
- Contemporary Interior
- Large Dimond Shape Deck House Windows
- Accommodates 8 Guests in 4 Spacious & Modern Cabins
- Versatile Guest Accommodation
- Spacious outdoor and Indoors Guest Spaces
- Vast outdoor spaces for sunbathing, dining & entertaining
- Beach Platform Expander

## SPECIFICATIONS

Accommodates 8 Guests in 4 Staterooms

Arrangements 2 Double, 2 Twin

Length 21.37m (70'1")

Beam 5.30m (17'55")

Draft 1.69m ( 5'6")

Year / Refit 2019

Builder Azimut