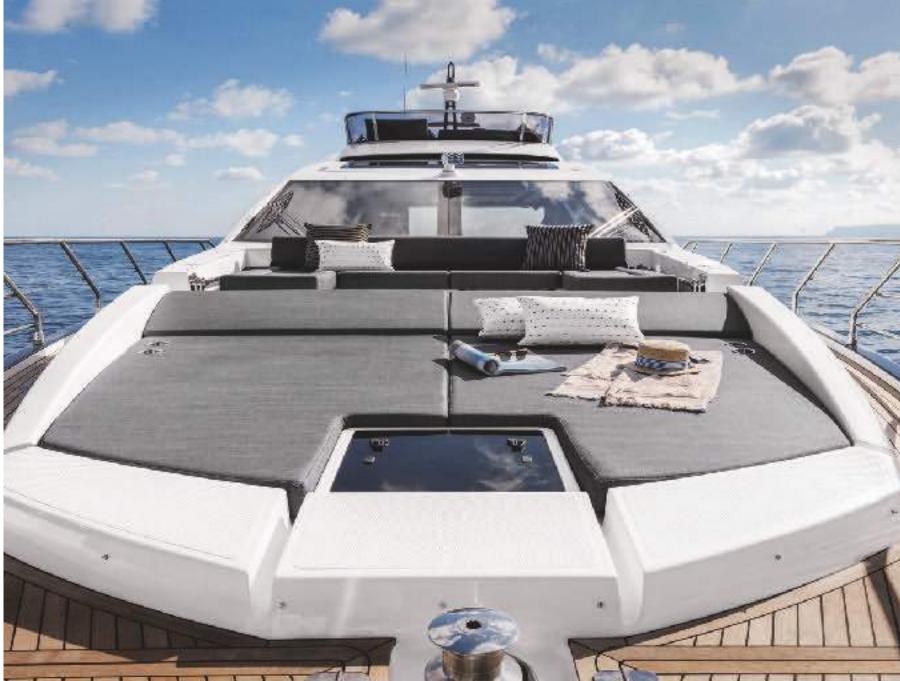

## **KEY FEATURES**

- A brand new high performance yacht!
- Contemporary Interior
- Large Dimond Shape Deck House Windows
- Accommodates 8 Guests in 4 Spacious & Modern Cabins
- Versatile Guest Accommodation
- Spacious outdoor and Indoors Guest Spaces
- Vast outdoor spaces for sunbathing, dining & entertaining
- Beach Platform Expander