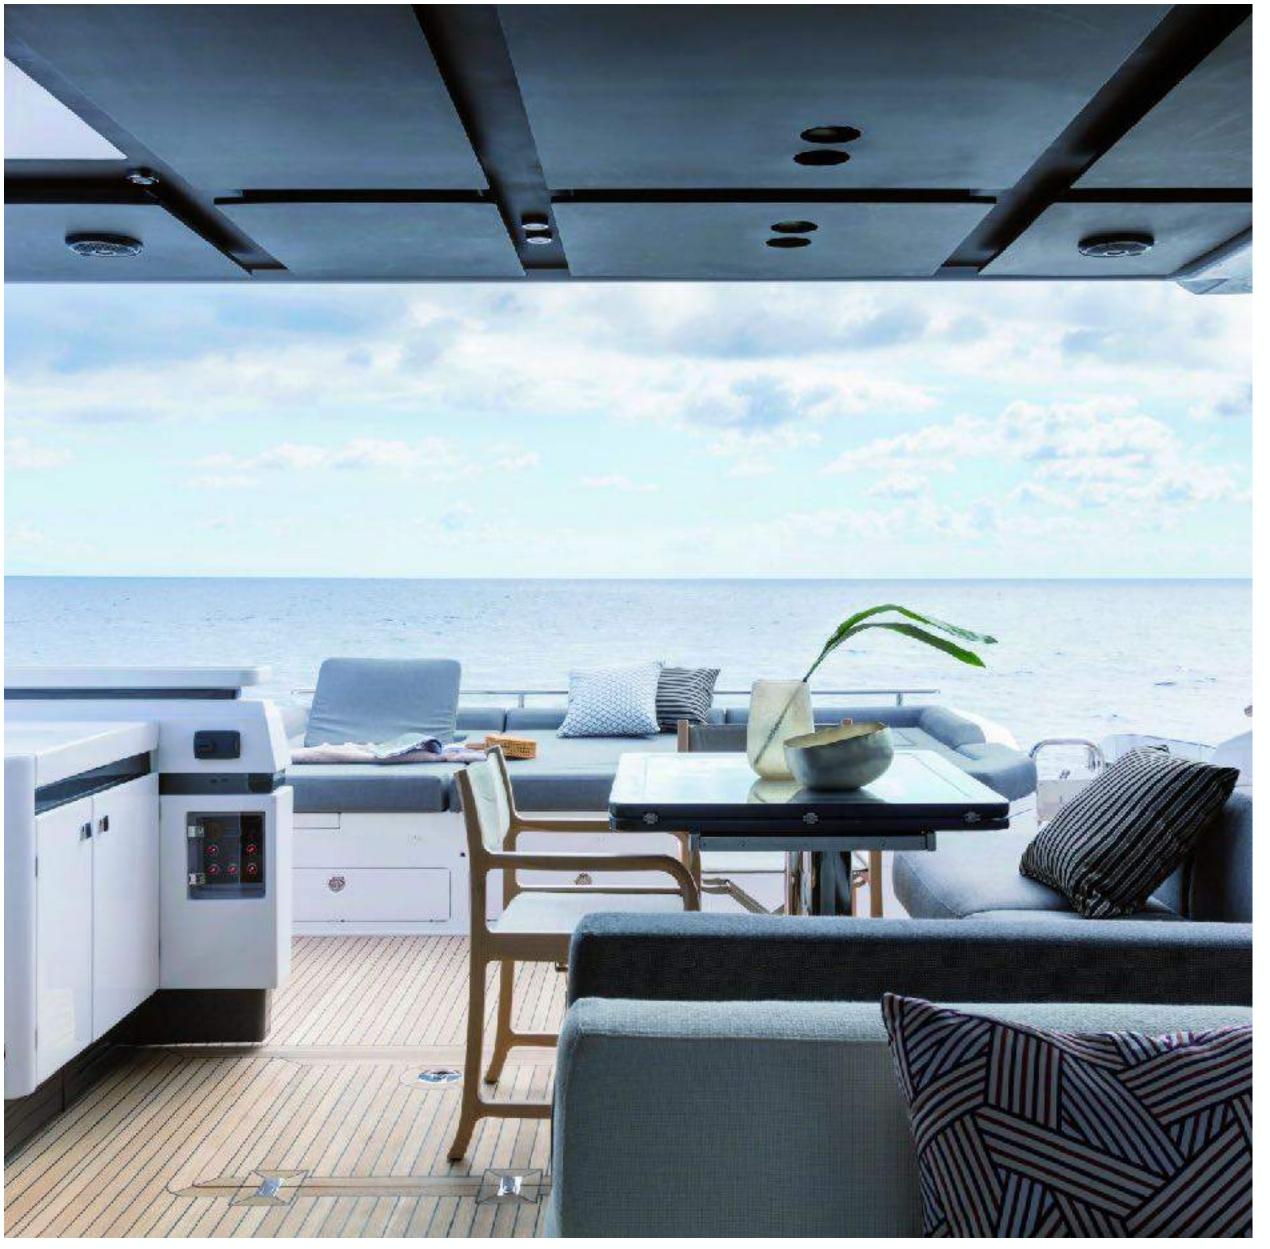

## **KEY FEATURES**

- A brand new high performance yacht!
- Contemporary Interior
- Large Dimond Shape Deck House Windows
- Accommodates 8 Guests in 4 Spacious & Modern Cabins
- Versatile Guest Accommodation
- Spacious outdoor and Indoors Guest Spaces
- Vast outdoor spaces for sunbathing, dining & entertaining
- Beach Platform Expander

## SPECIFICATIONS

Accommodates 8 Guests in 4 Staterooms

Arrangements 2 Double, 2 Twin

Length 21.37m (70'1")

Beam 5.30m (17'55")

Draft 1.69m ( 5'6")

Year / Refit 2019

Builder Azimut