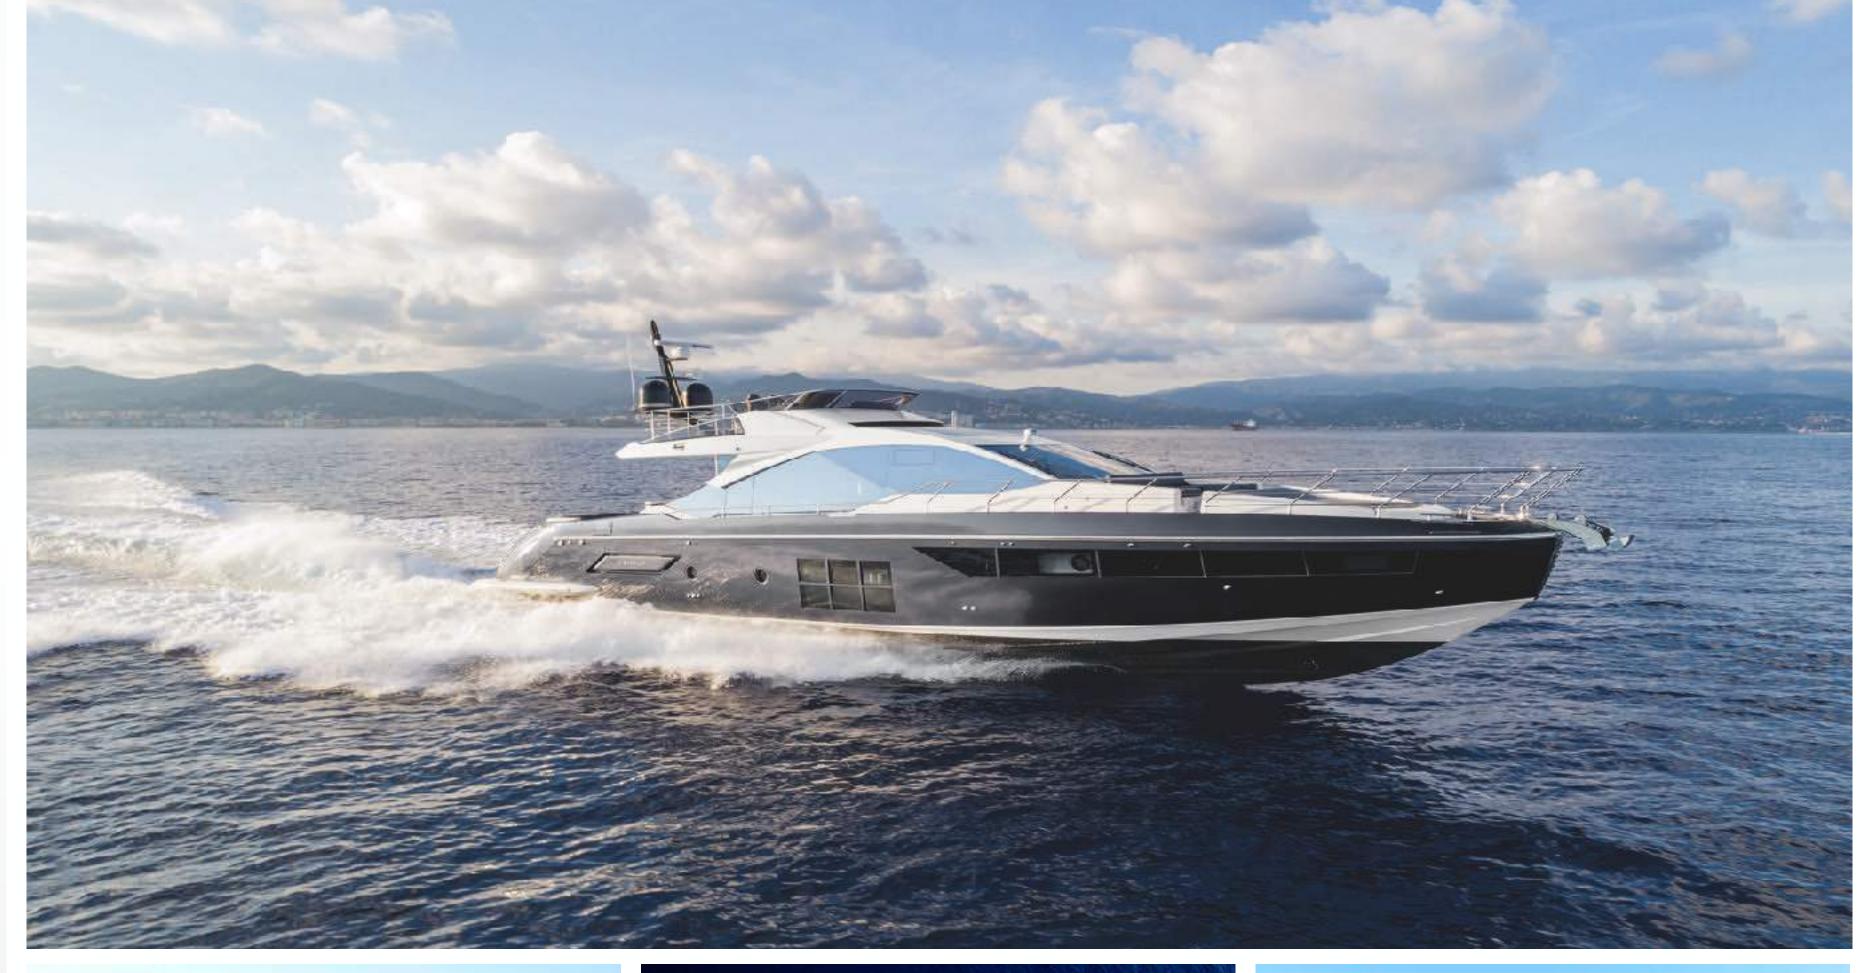

## SPECIFICATIONS

Accommodates 8 Guests in 4 Staterooms

Arrangements 2 Double, 2 Twin

Length 21.37m (70'1")

Beam 5.30m (17'55")

Draft 1.69m ( 5'6")

Year / Refit 2019

Builder Azimut

Interior Designer Francesco Guida

Engines 3 x Volvo PENTA D13 IPS1050 800m HP

Cruising Speed 30 knots

Max Speed 36 knots

GRT 43

LIMITLESS LOWER DECK

LIMITLESS MAIN DECK