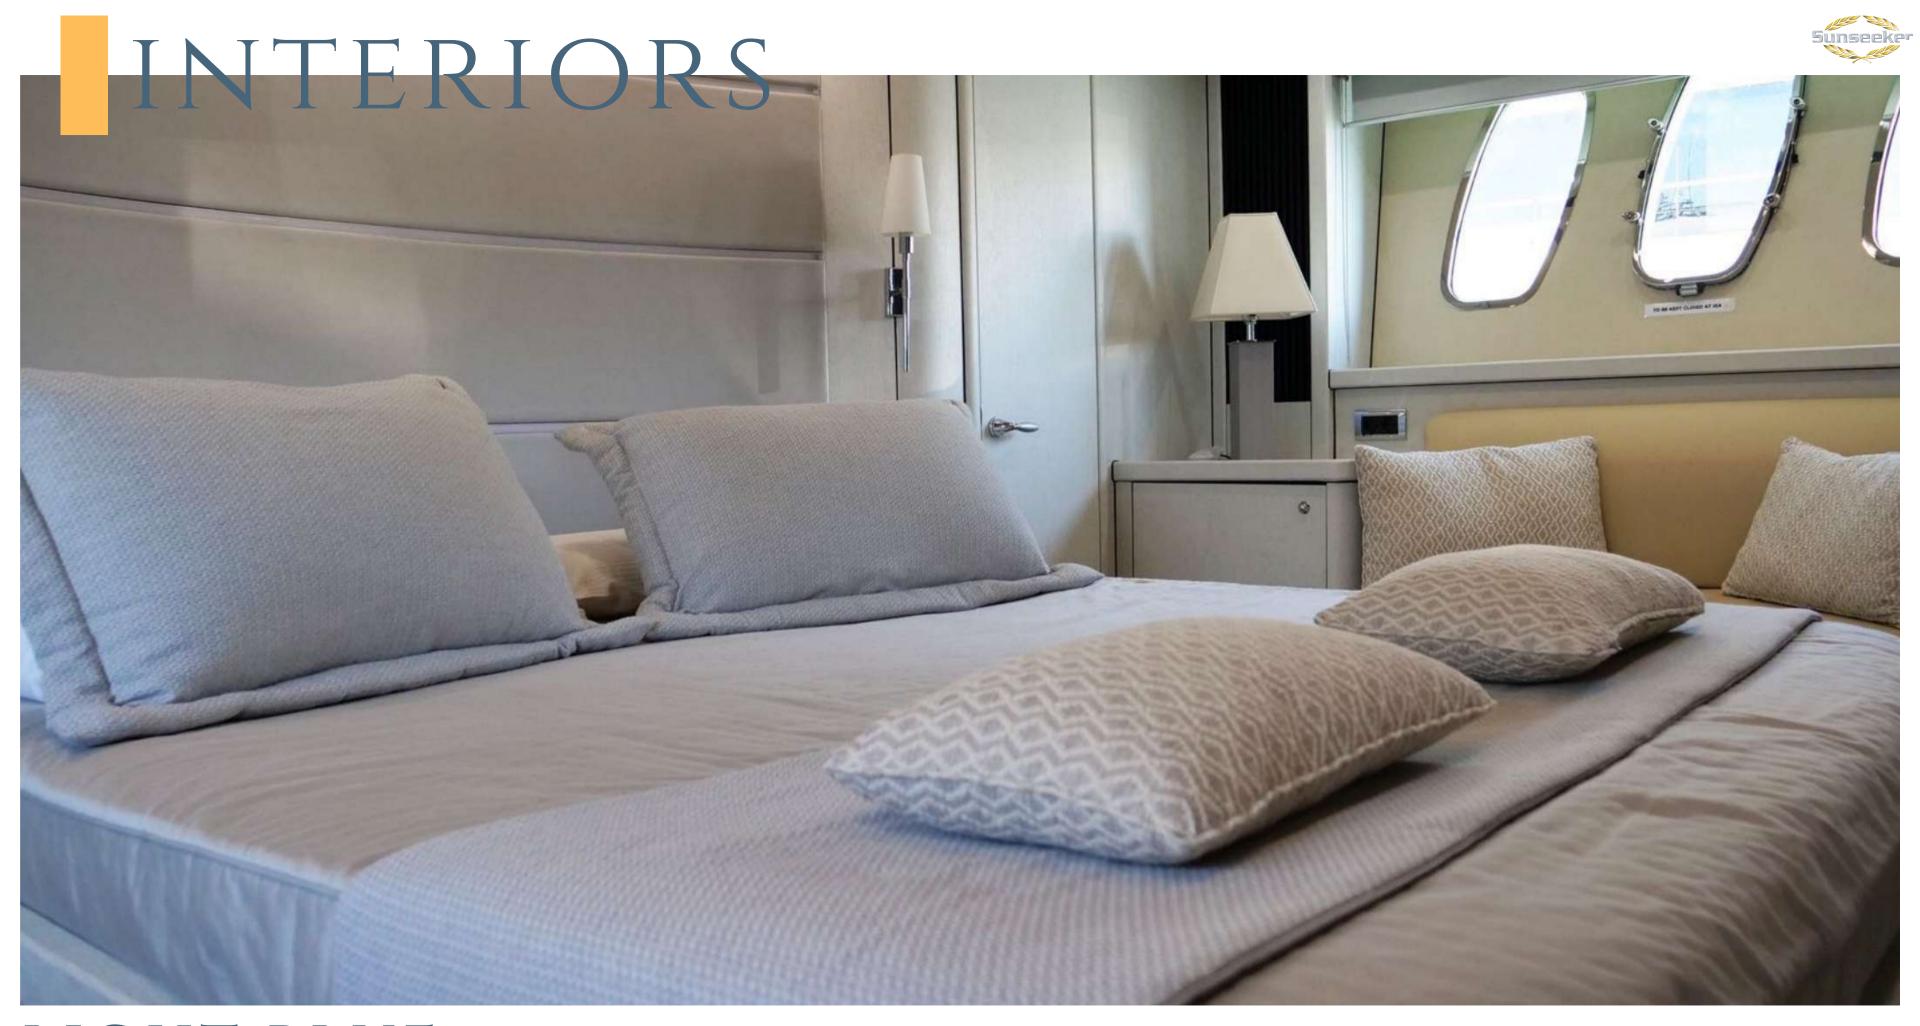

Accommodation on board of LIGHT BLUE, offers 4 generously sized cabins, forward VIP Guest cabin and full beam Master cabin amidships together with a Twin bunk-bed cabin to port and a twin cabin to starboard, all with ensuite bathrooms. The large salon and galley are luxuriously appointed and all accented with the signature Sunseeker style where you can feel the quality of materials.