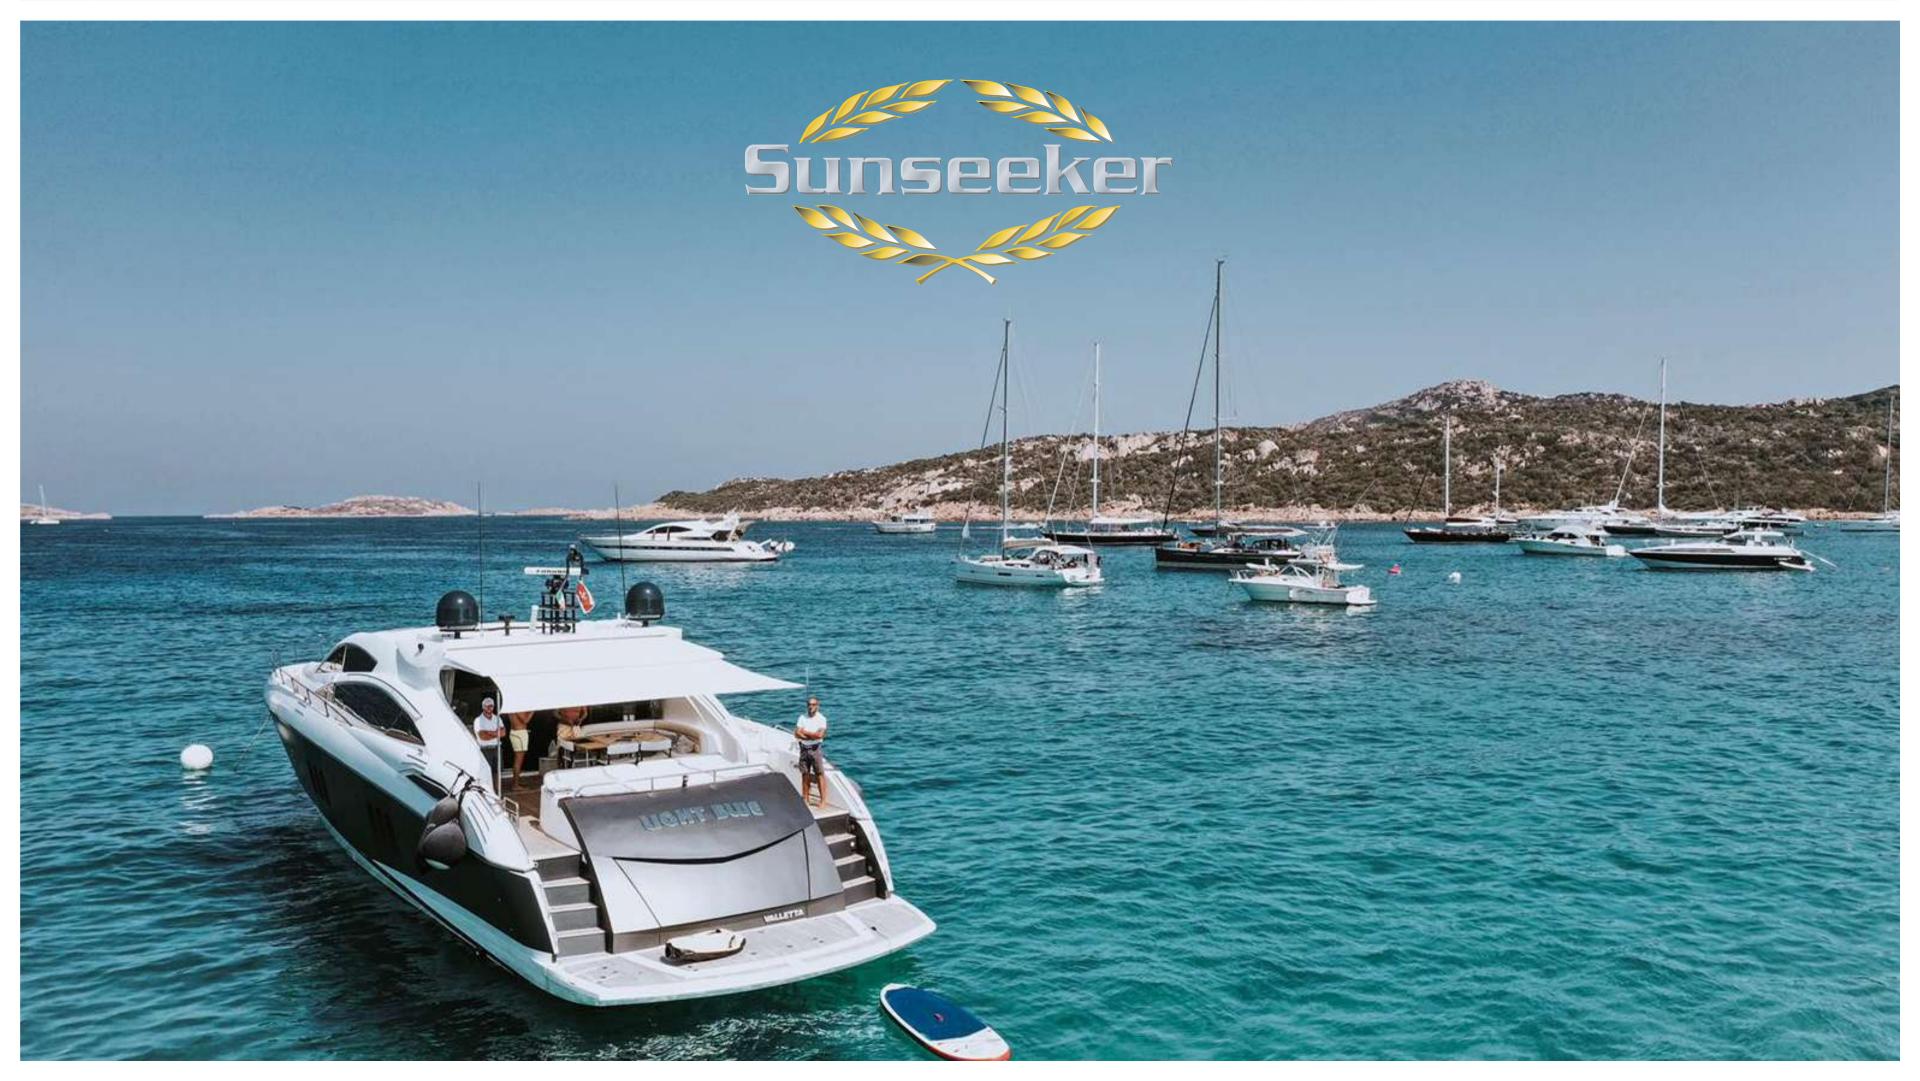

## LIGHT BLUE

This unique model of the SUNSEEKER PREDATOR 82 is the perfect combination of luxury and sport lines, this yacht is a real head turner. Light Blue reaches the top speeds of 35 knots which makes her the perfect yacht choice to cruise along the coast and enjoy the day at sea. Thanks to the spacious swim platform she allows to enjoy snorkeling and watersports while is at anchor.