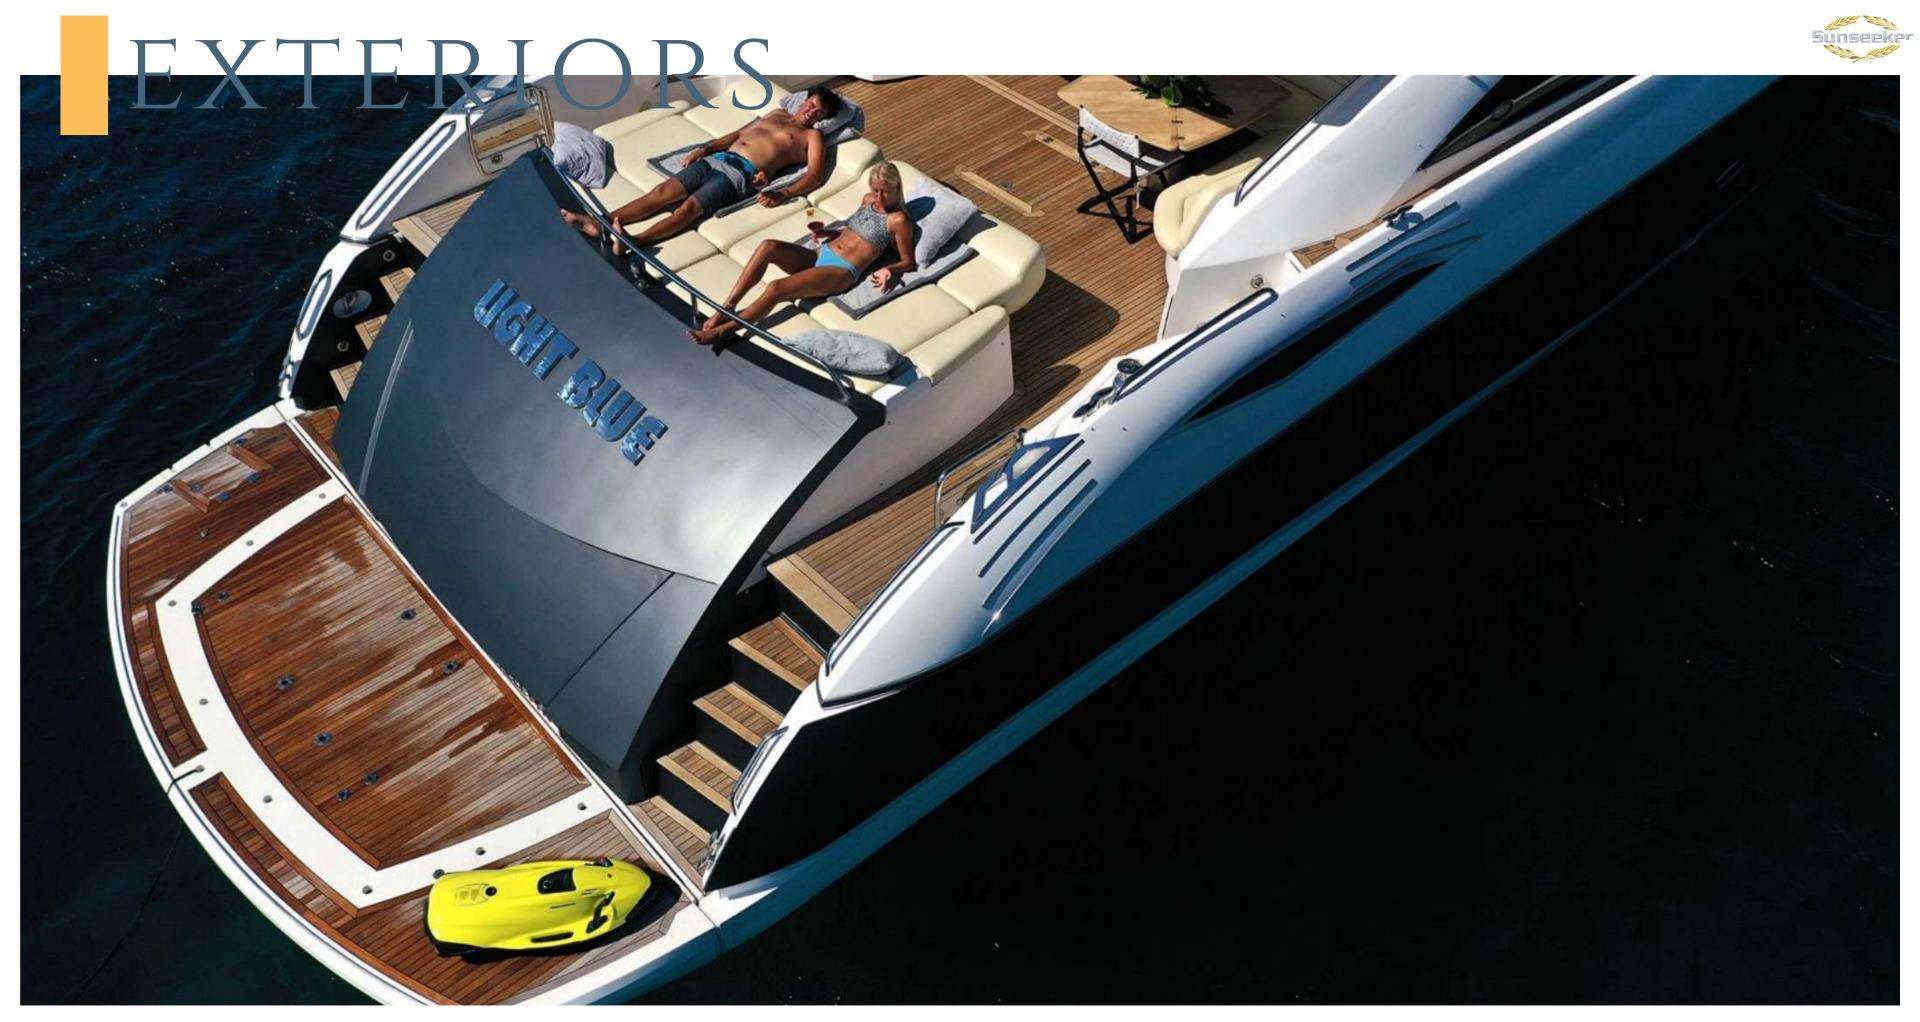

## LIGHT BLUE

This unique model of the SUNSEEKER PREDATOR 82 is the perfect combination of luxury and sport lines, this yacht is a real head turner. Light Blue reaches the top speeds of 35 knots which makes her the perfect yacht choice to cruise along the coast and enjoy the day at sea. Thanks to the spacious swim platform she allows to enjoy snorkeling and watersports while is at anchor.