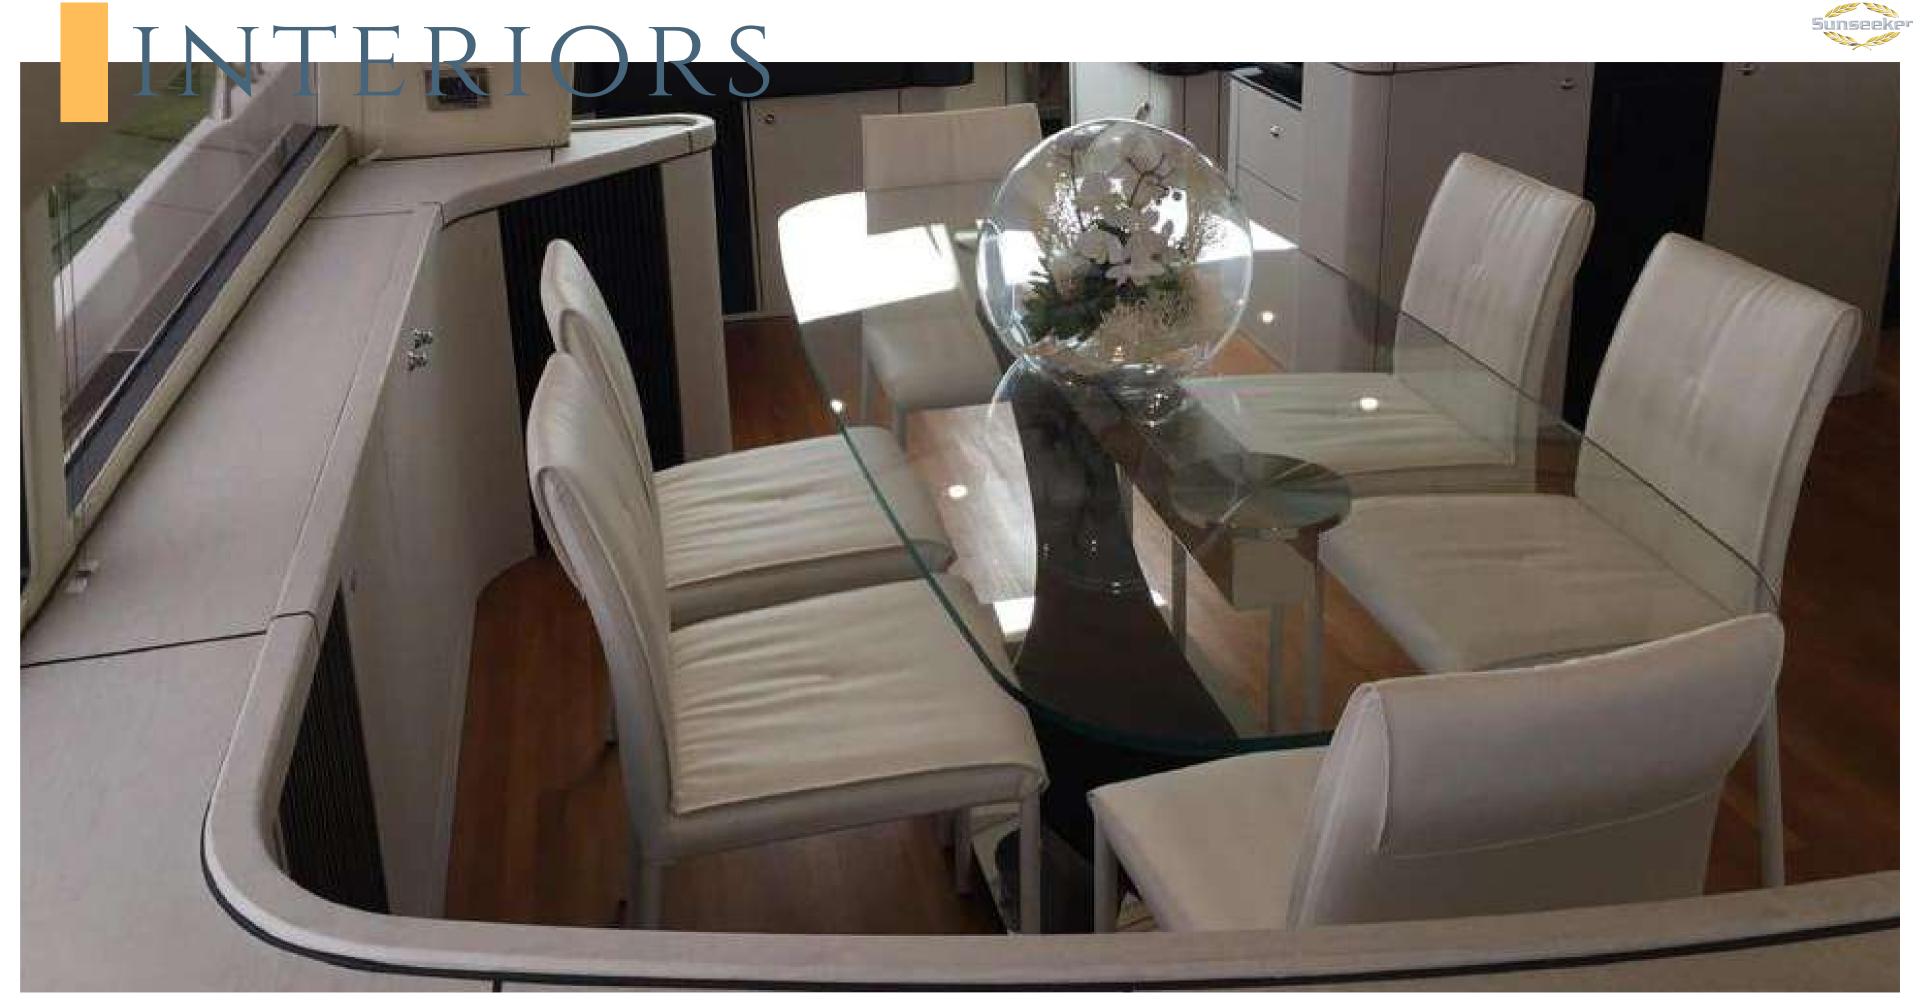

Accommodation on board of LIGHT BLUE, offers 4 generously sized cabins, forward VIP Guest cabin and full beam Master cabin amidships together with a Twin bunk-bed cabin to port and a twin cabin to starboard, all with ensuite bathrooms. The large salon and galley are luxuriously appointed and all accented with the signature Sunseeker style where you can feel the quality of materials.