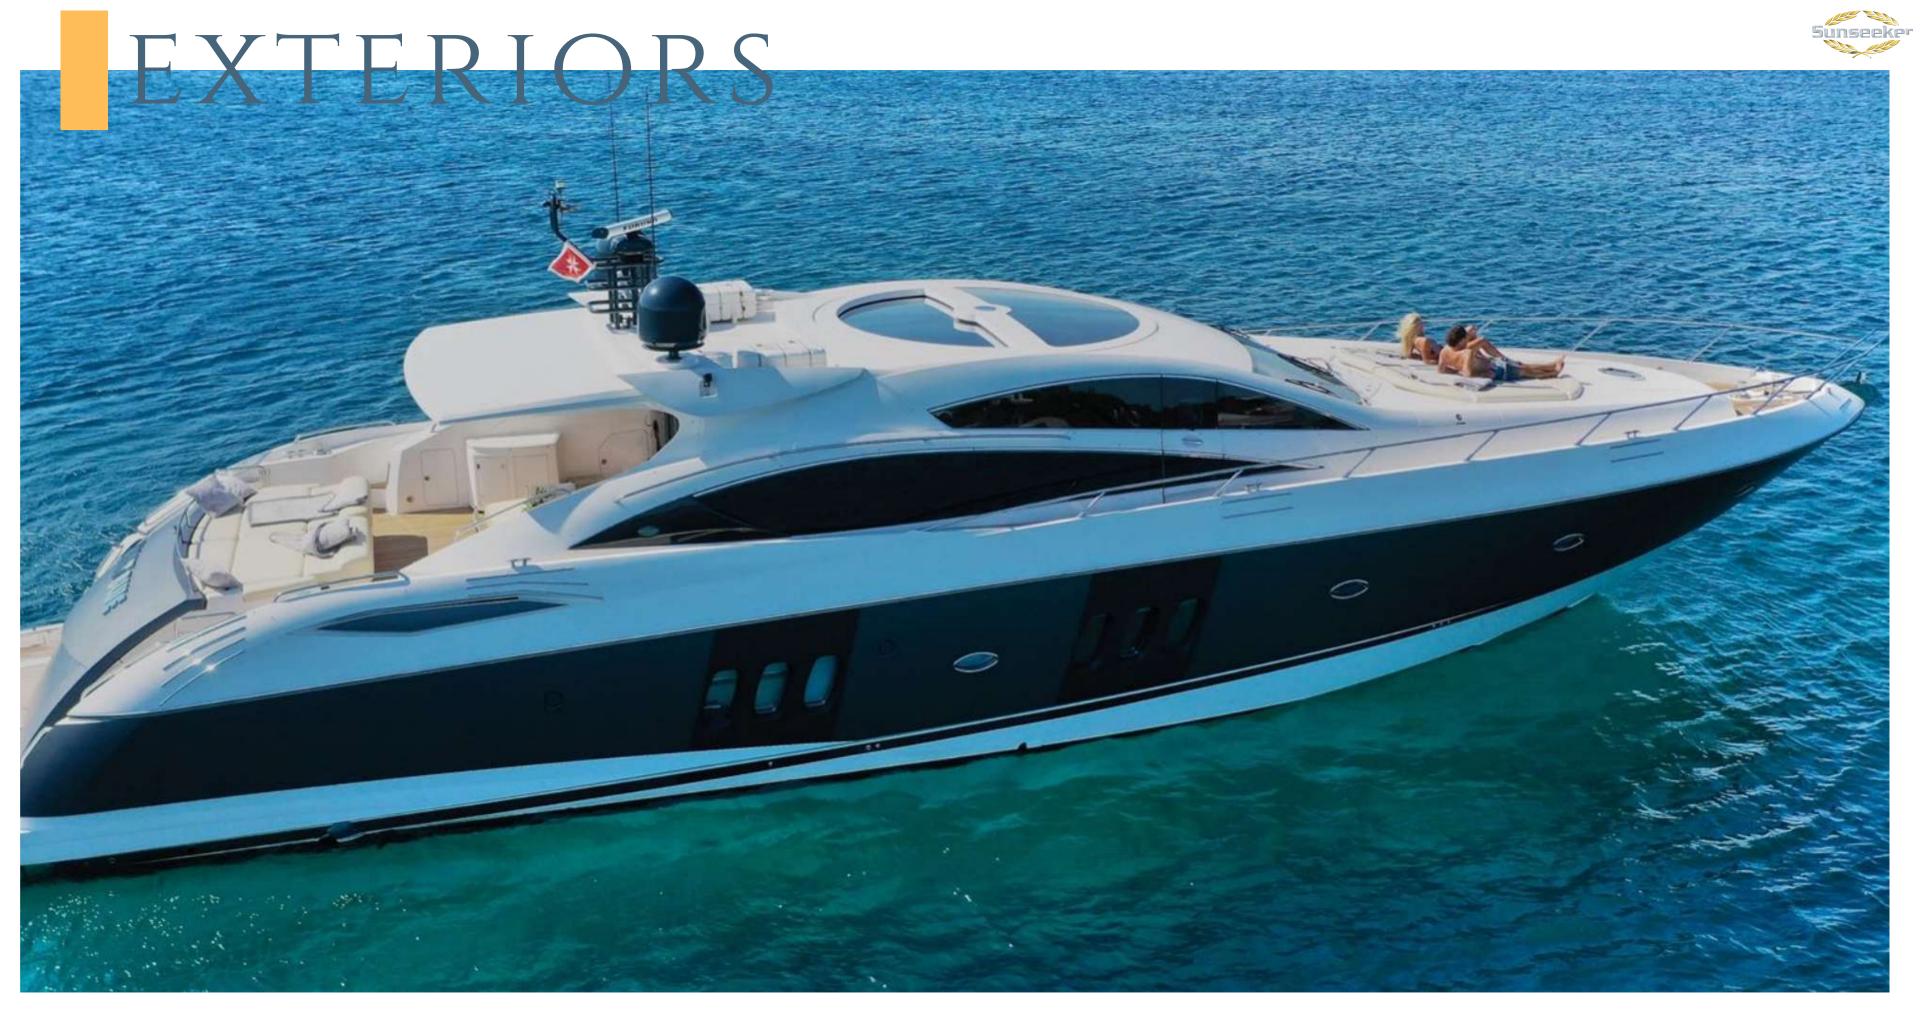

## LIGHT BLUE

This unique model of the SUNSEEKER PREDATOR 82 is the perfect combination of luxury and sport lines, this yacht is a real head turner. Light Blue reaches the top speeds of 35 knots which makes her the perfect yacht choice to cruise along the coast and enjoy the day at sea. Thanks to the spacious swim platform she allows to enjoy snorkeling and watersports while is at anchor.

Accommodation on board of LIGHT BLUE, offers 4 generously sized cabins, forward VIP Guest cabin and full beam Master cabin amidships together with a Twin bunk-bed cabin to port and a twin cabin to starboard, all with ensuite bathrooms. The large salon and galley are luxuriously appointed and all accented with the signature Sunseeker style where you can feel the quality of materials.