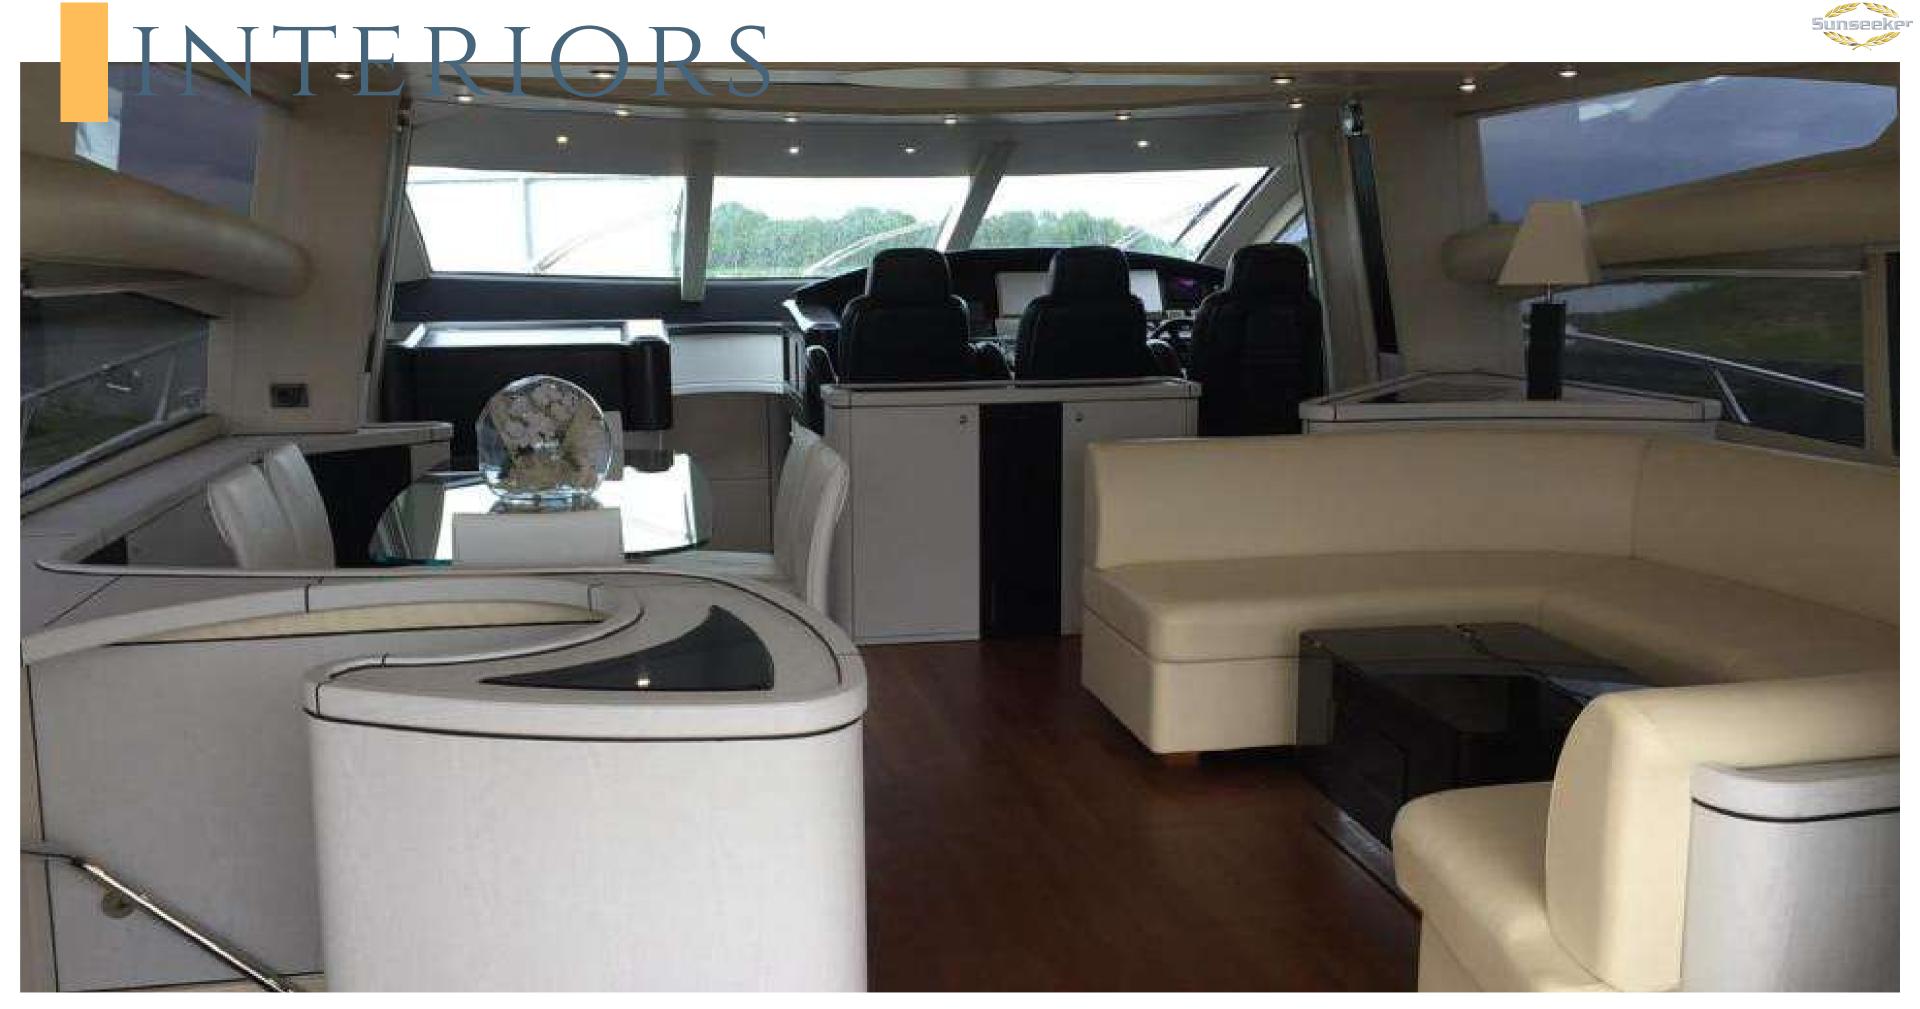

Accommodation on board of LIGHT BLUE, offers 4 generously sized cabins, forward VIP Guest cabin and full beam Master cabin amidships together with a Twin bunk-bed cabin to port and a twin cabin to starboard, all with ensuite bathrooms. The large salon and galley are luxuriously appointed and all accented with the signature Sunseeker style where you can feel the quality of materials.