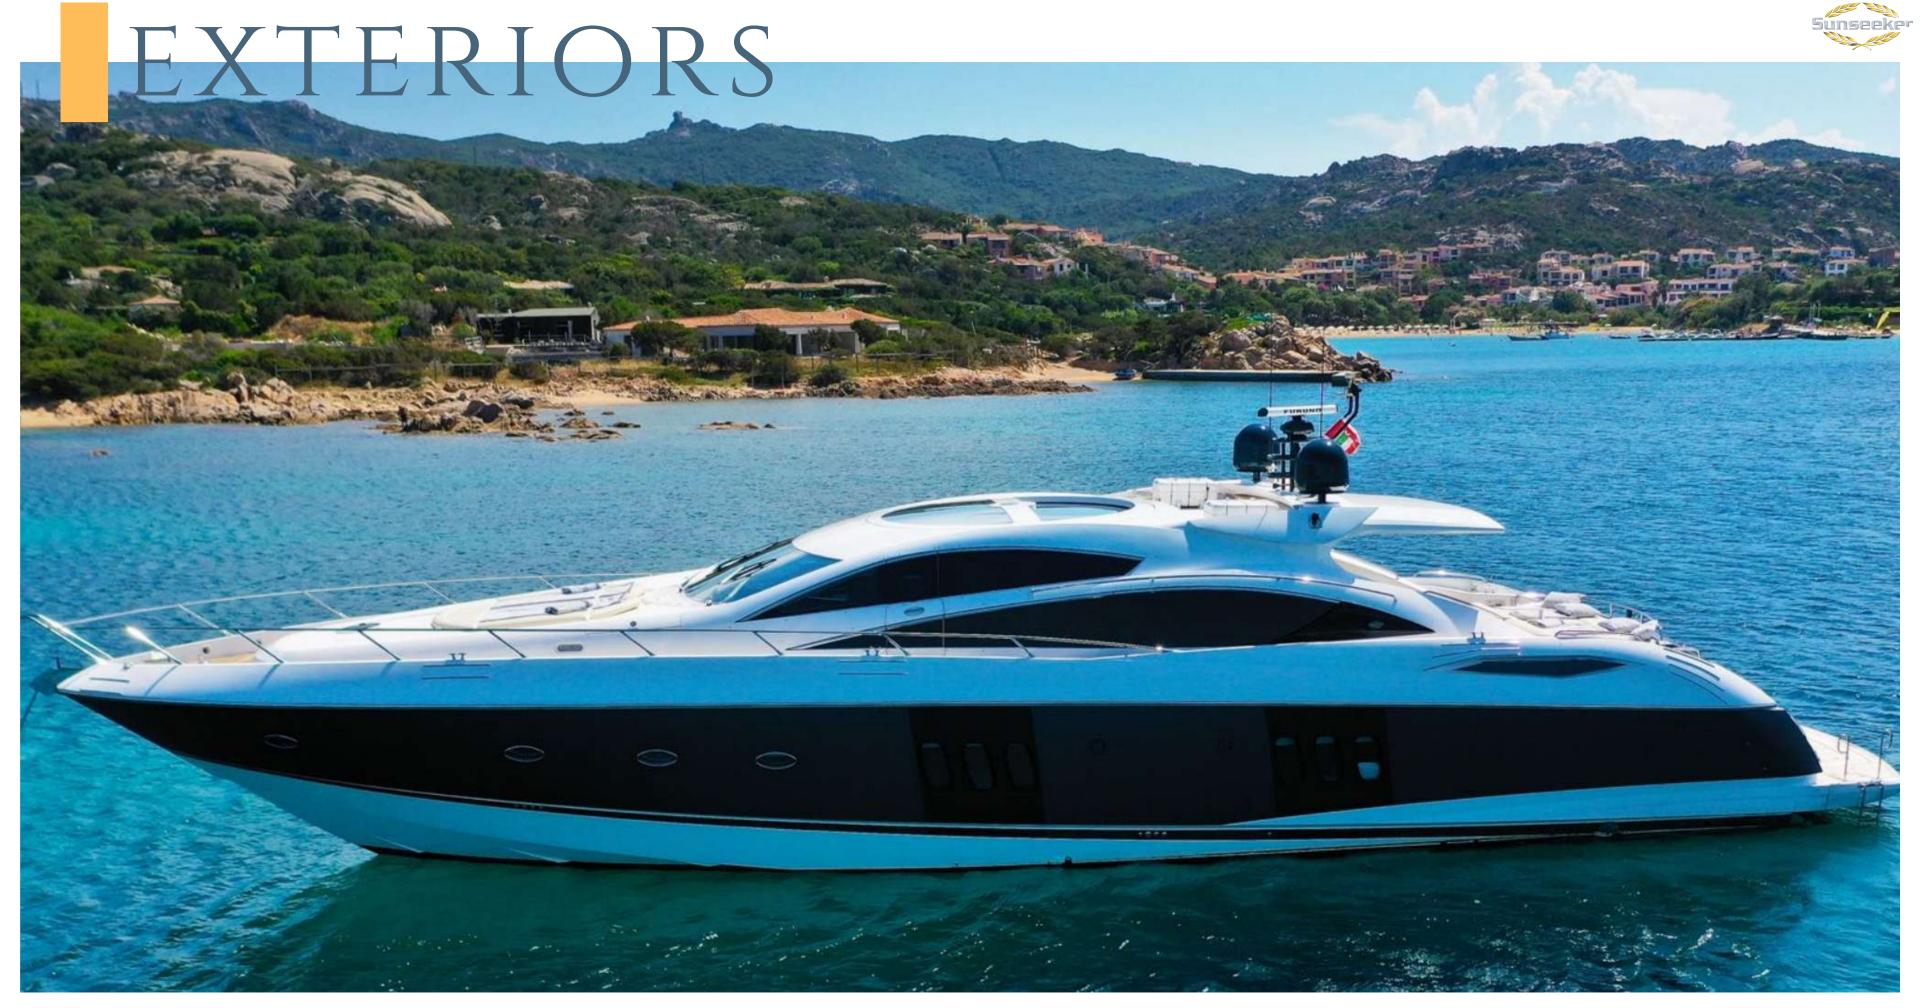

## LIGHT BLUE

This unique model of the SUNSEEKER PREDATOR 82 is the perfect combination of luxury and sport lines, this yacht is a real head turner. Light Blue reaches the top speeds of 35 knots which makes her the perfect yacht choice to cruise along the coast and enjoy the day at sea. Thanks to the spacious swim platform she allows to enjoy snorkeling and watersports while is at anchor.

LIGHT BLUE SUNSEEKER 82 - PREDATOR

LIGHT BLUE SUNSEEKER 82 - PREDATOR

LIGHT BLUE SUNSEEKER 82 - PREDATOR

LIGHT BLUE SUNSEEKER 82 - PREDATOR

LIGHT BLUE SUNSEEKER 82 - PREDATOR

LIGHT BLUE SUNSEEKER 82 - PREDATOR