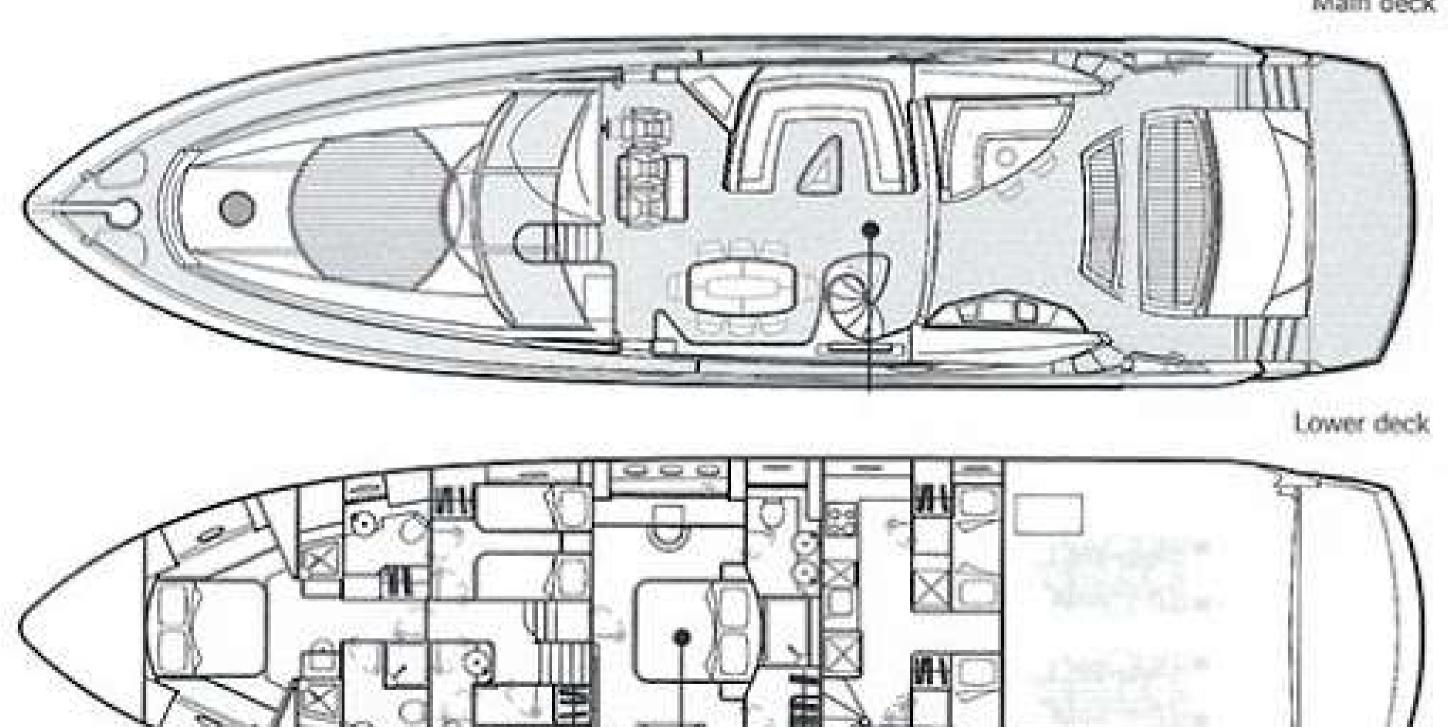

## LAYOUT

Main deck

## SPECIFICATIONS

CREW: CAPTAIN + 2

GUESTS CRUISING: 12

**GUESTS SLEEPING: 8** 

NUMBER OF CABINS:

2 Double & 1 Twins & 1 Twin Bunked bed

TOYS: 1 Seabob &

Tender