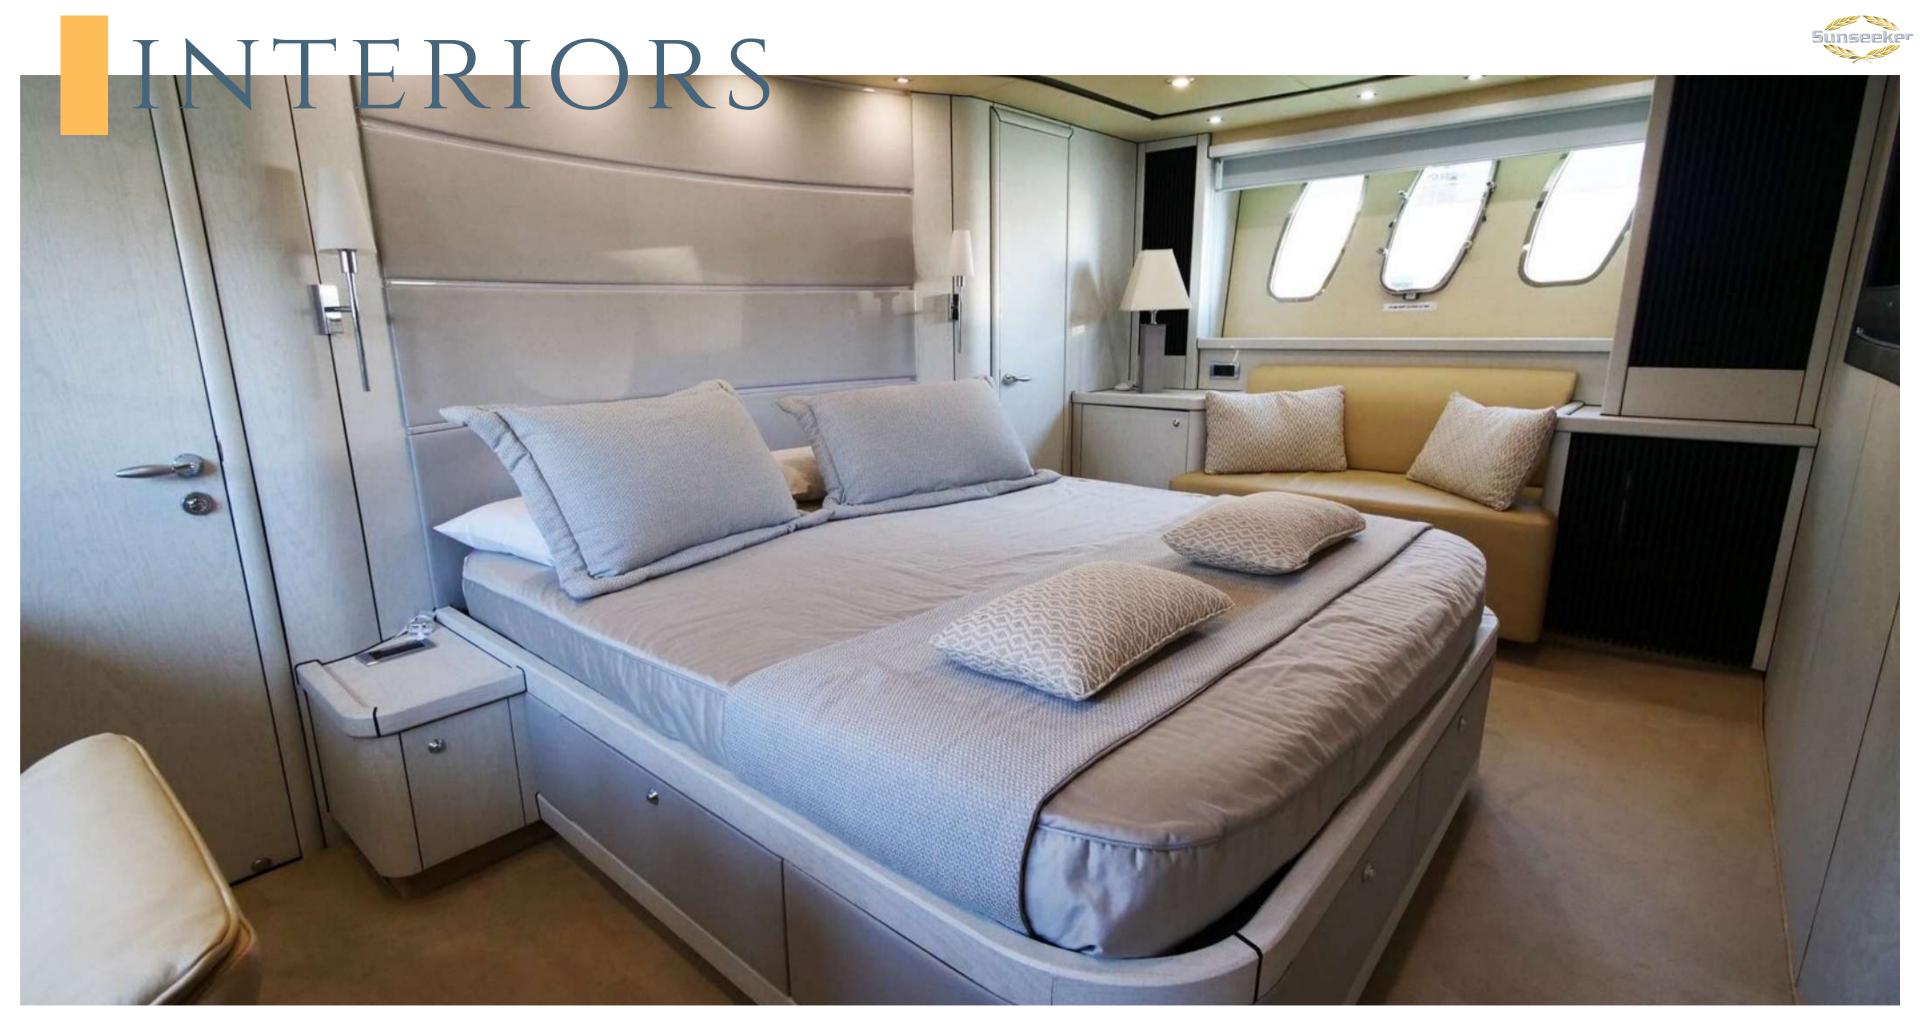

Accommodation on board of LIGHT BLUE, offers 4 generously sized cabins, forward VIP Guest cabin and full beam Master cabin amidships together with a Twin bunk-bed cabin to port and a twin cabin to starboard, all with ensuite bathrooms. The large salon and galley are luxuriously appointed and all accented with the signature Sunseeker style where you can feel the quality of materials.