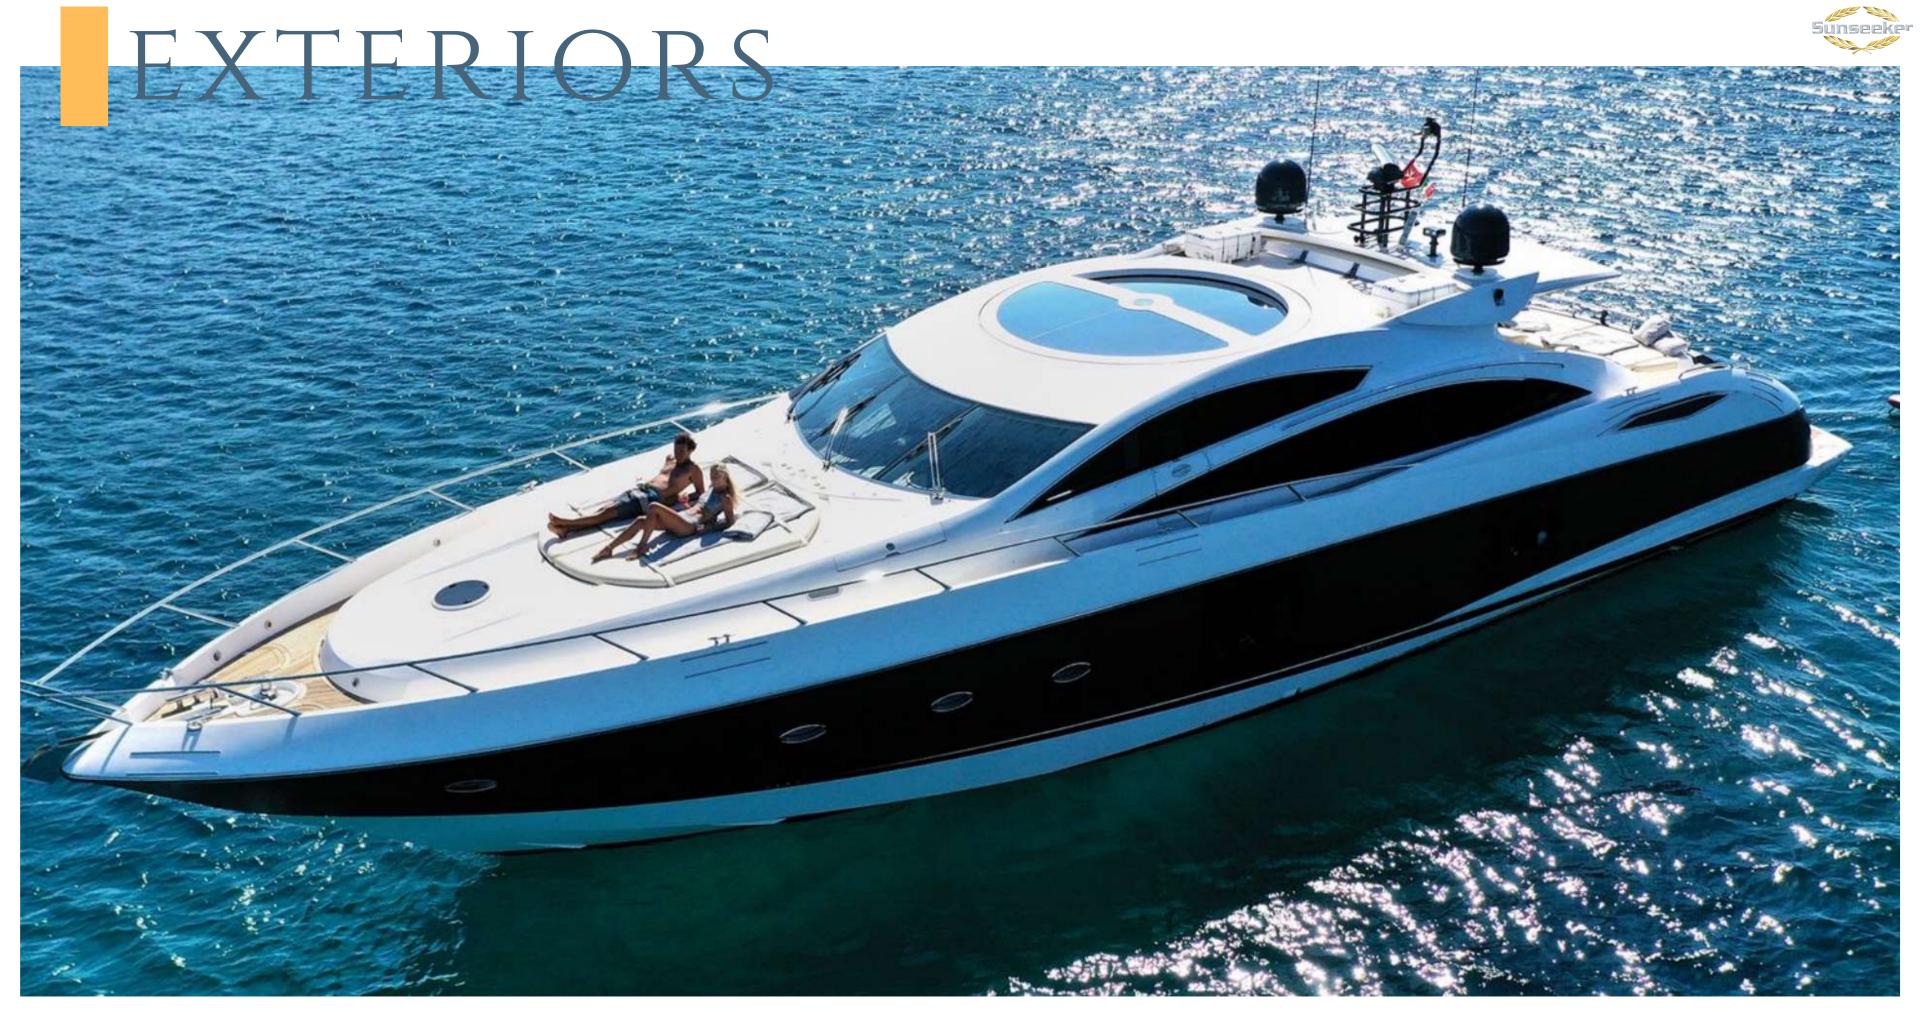

## LIGHT BLUE

This unique model of the SUNSEEKER PREDATOR 82 is the perfect combination of luxury and sport lines, this yacht is a real head turner. Light Blue reaches the top speeds of 35 knots which makes her the perfect yacht choice to cruise along the coast and enjoy the day at sea. Thanks to the spacious swim platform she allows to enjoy snorkeling and watersports while is at anchor.

LIGHT BLUE SUNSEEKER 82 - PREDATOR

LIGHT BLUE SUNSEEKER 82 - PREDATOR

LIGHT BLUE SUNSEEKER 82 - PREDATOR

LIGHT BLUE SUNSEEKER 82 - PREDATOR

LIGHT BLUE SUNSEEKER 82 - PREDATOR

LIGHT BLUE SUNSEEKER 82 - PREDATOR