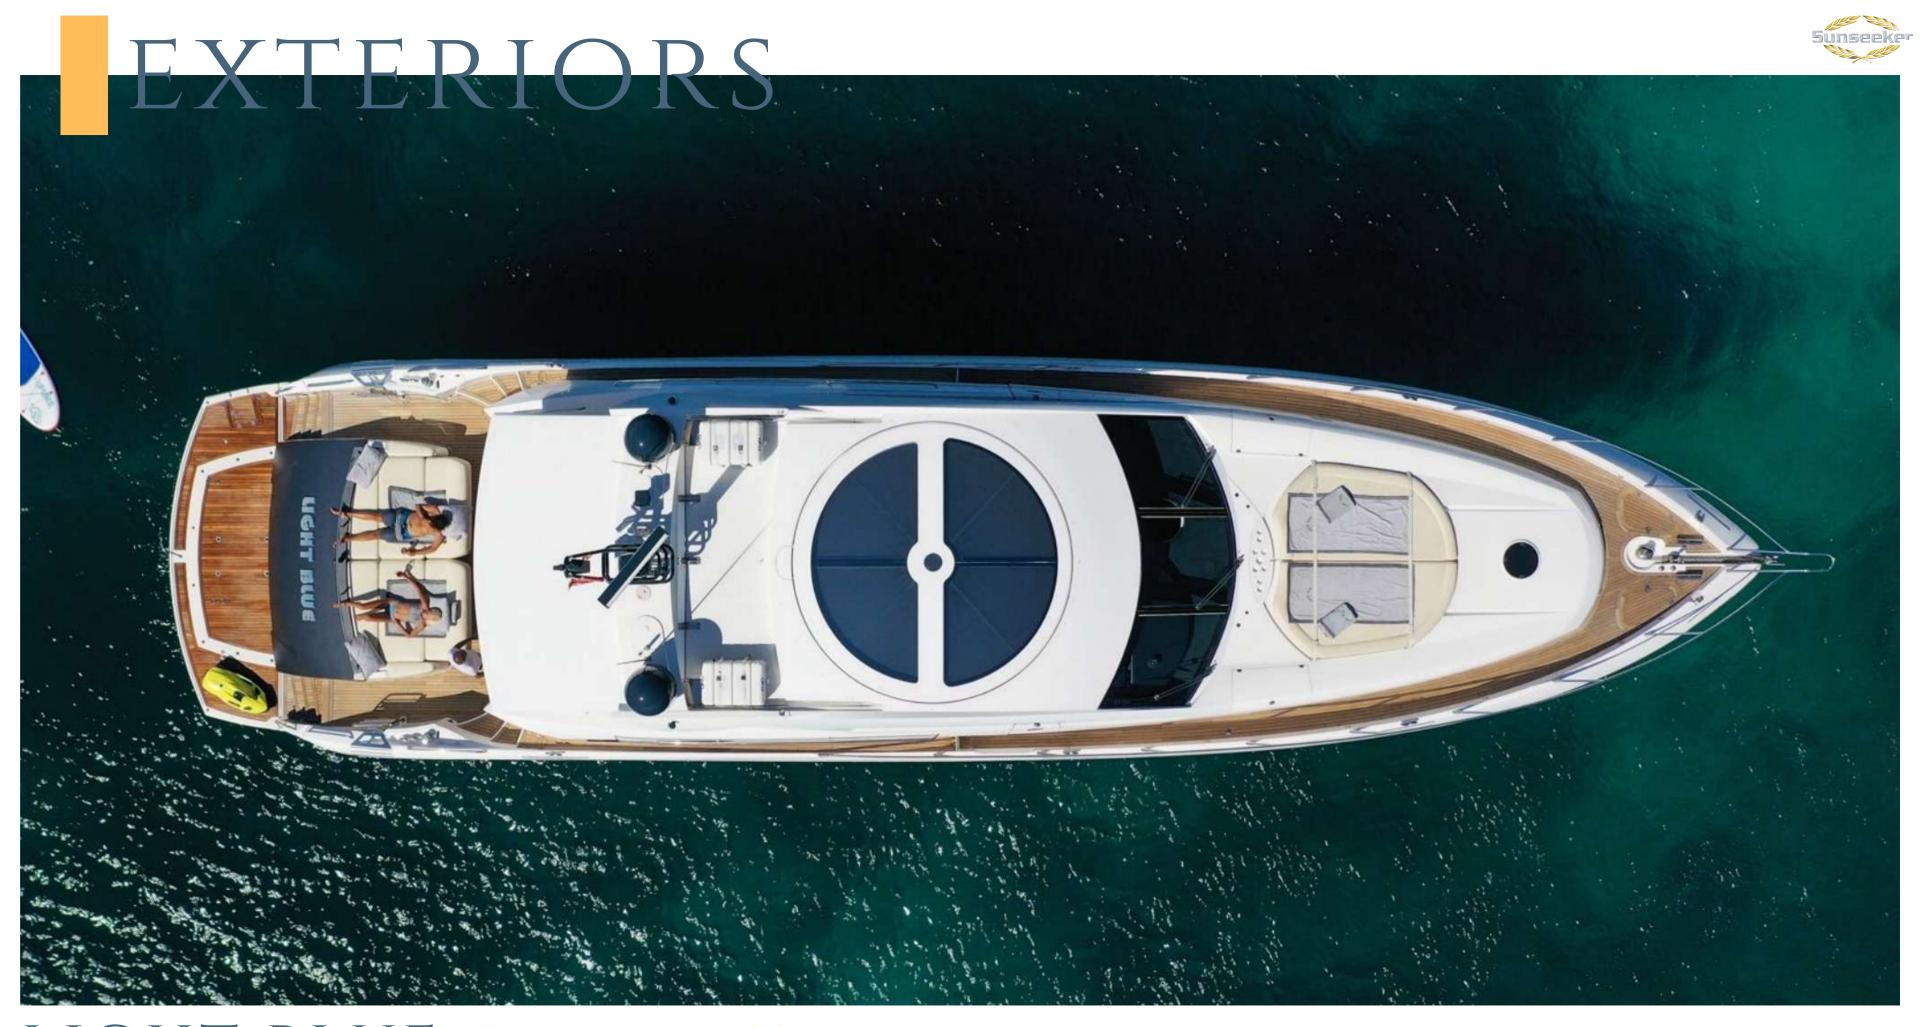

## LIGHT BLUE

This unique model of the SUNSEEKER PREDATOR 82 is the perfect combination of luxury and sport lines, this yacht is a real head turner. Light Blue reaches the top speeds of 35 knots which makes her the perfect yacht choice to cruise along the coast and enjoy the day at sea. Thanks to the spacious swim platform she allows to enjoy snorkeling and watersports while is at anchor.

Accommodation on board of LIGHT BLUE, offers 4 generously sized cabins, forward VIP Guest cabin and full beam Master cabin amidships together with a Twin bunk-bed cabin to port and a twin cabin to starboard, all with ensuite bathrooms. The large salon and galley are luxuriously appointed and all accented with the signature Sunseeker style where you can feel the quality of materials.