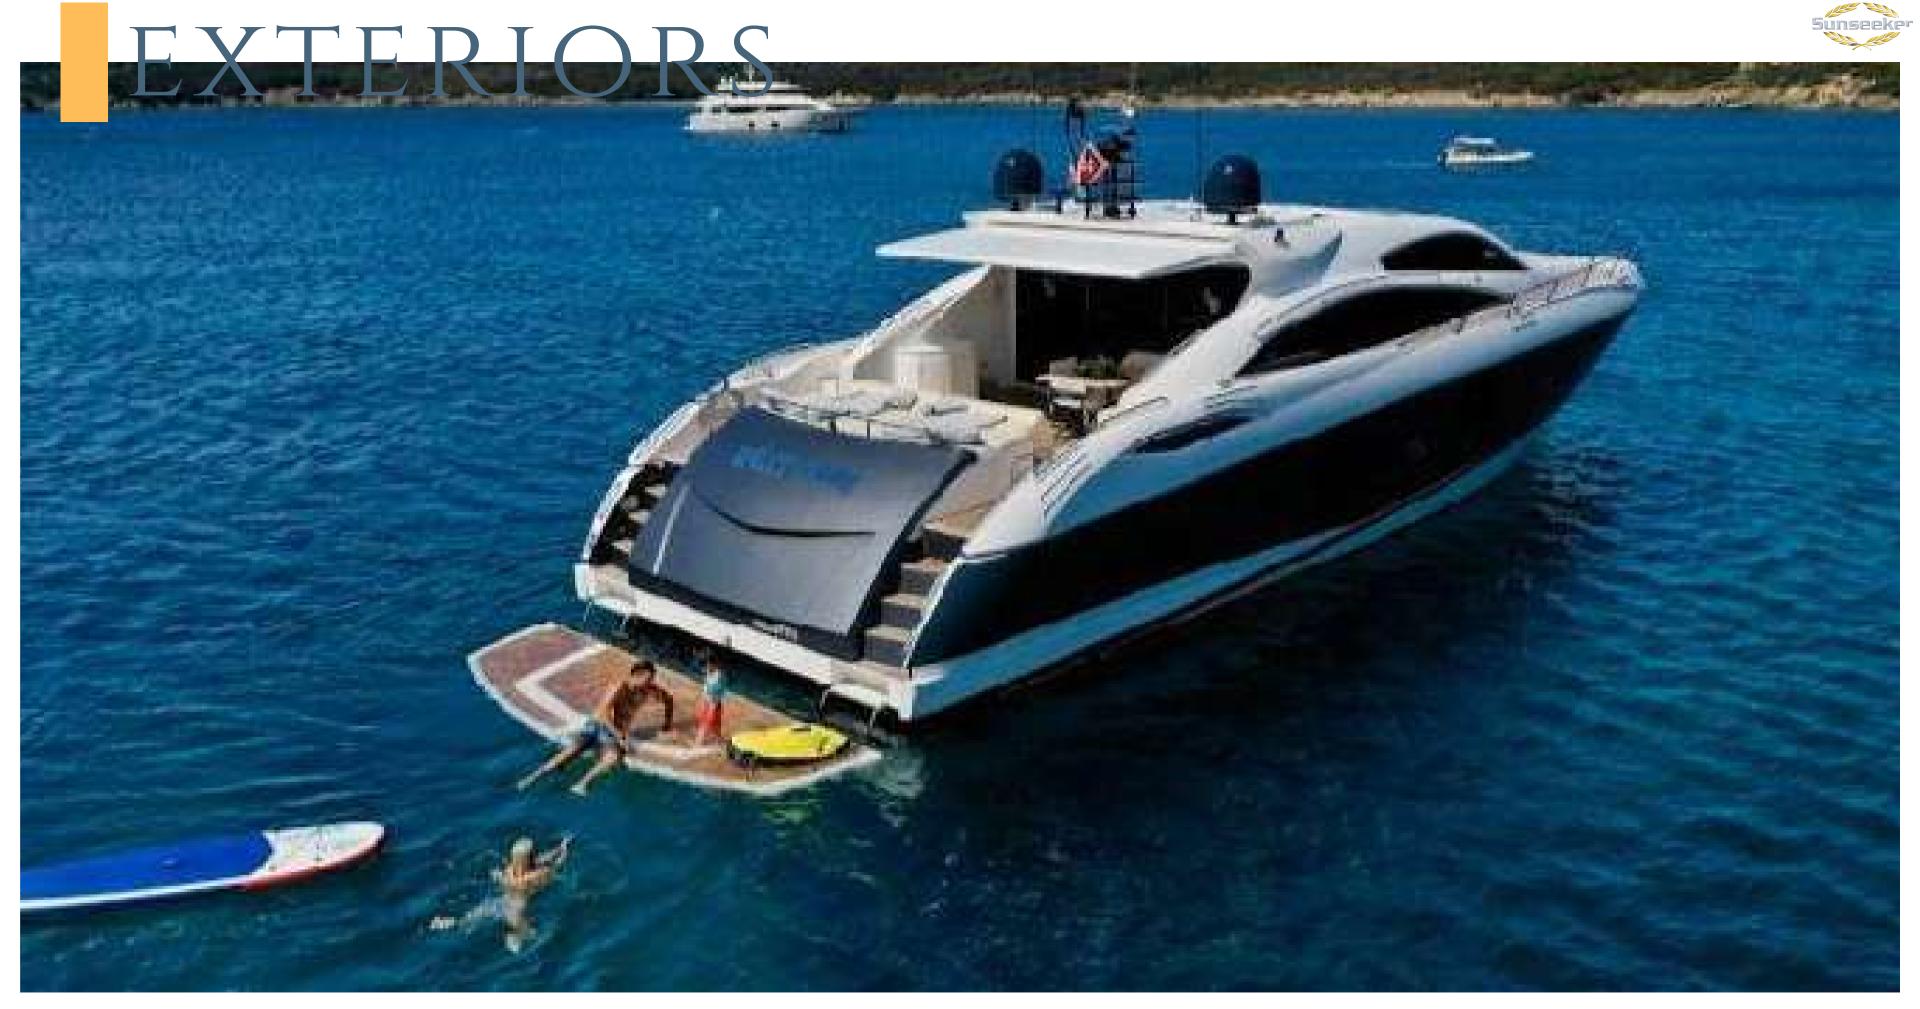

## LIGHT BLUE

This unique model of the SUNSEEKER PREDATOR 82 is the perfect combination of luxury and sport lines, this yacht is a real head turner. Light Blue reaches the top speeds of 35 knots which makes her the perfect yacht choice to cruise along the coast and enjoy the day at sea. Thanks to the spacious swim platform she allows to enjoy snorkeling and watersports while is at anchor.