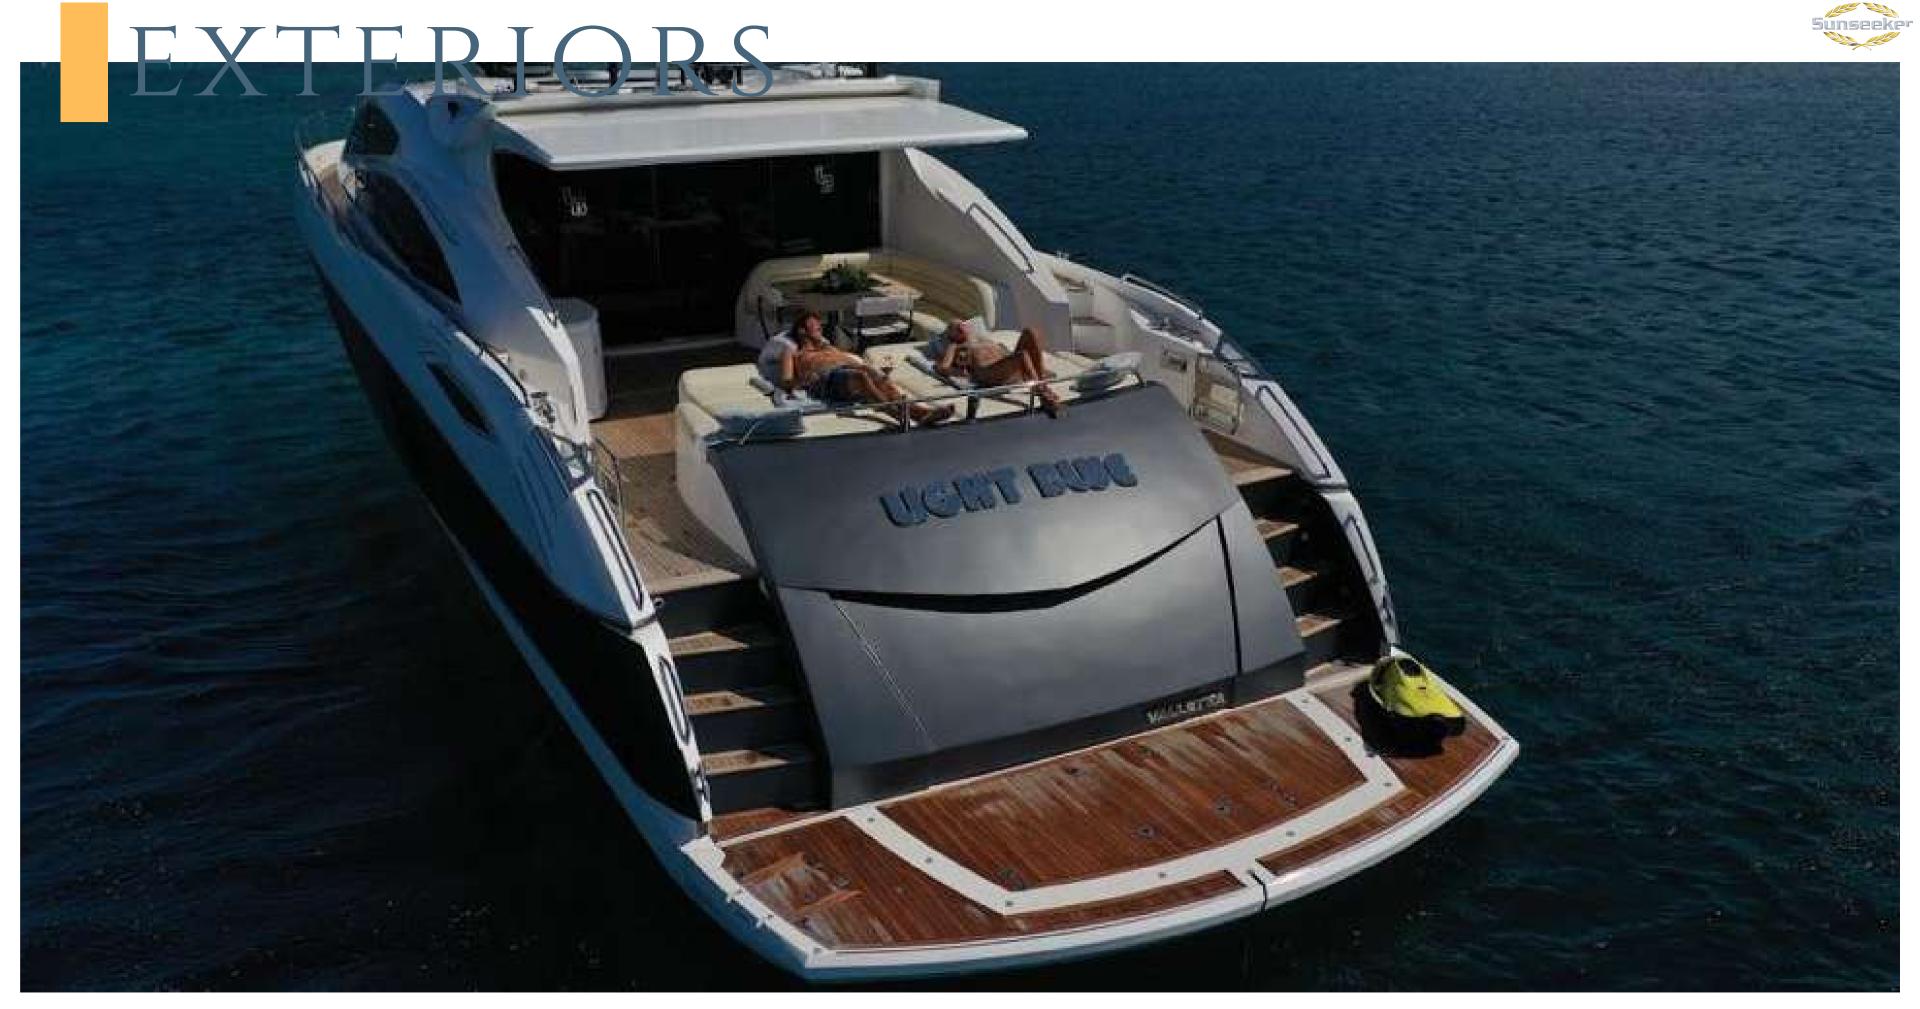

## LIGHT BLUE

This unique model of the SUNSEEKER PREDATOR 82 is the perfect combination of luxury and sport lines, this yacht is a real head turner. Light Blue reaches the top speeds of 35 knots which makes her the perfect yacht choice to cruise along the coast and enjoy the day at sea. Thanks to the spacious swim platform she allows to enjoy snorkeling and watersports while is at anchor.