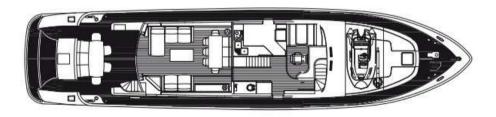

## FOREDECK

Length: 25,70 meters 84 feet

Beam: 5,81 meters 19 feet

Number of Crew: 3

Built: 2007 Refit: 2018

Shipyard: Maiora

Engines: 2 x MTU 1550

Cruising speed: 23 knots

Fuel consumption: 400 L/h

Number of Cabins: 4

1 Master, 1 VIP &

2 Twin With Pullman Bed

Guests: 10 night / 12 day

## SPECIFICATIONS & ACCOMODATIONS