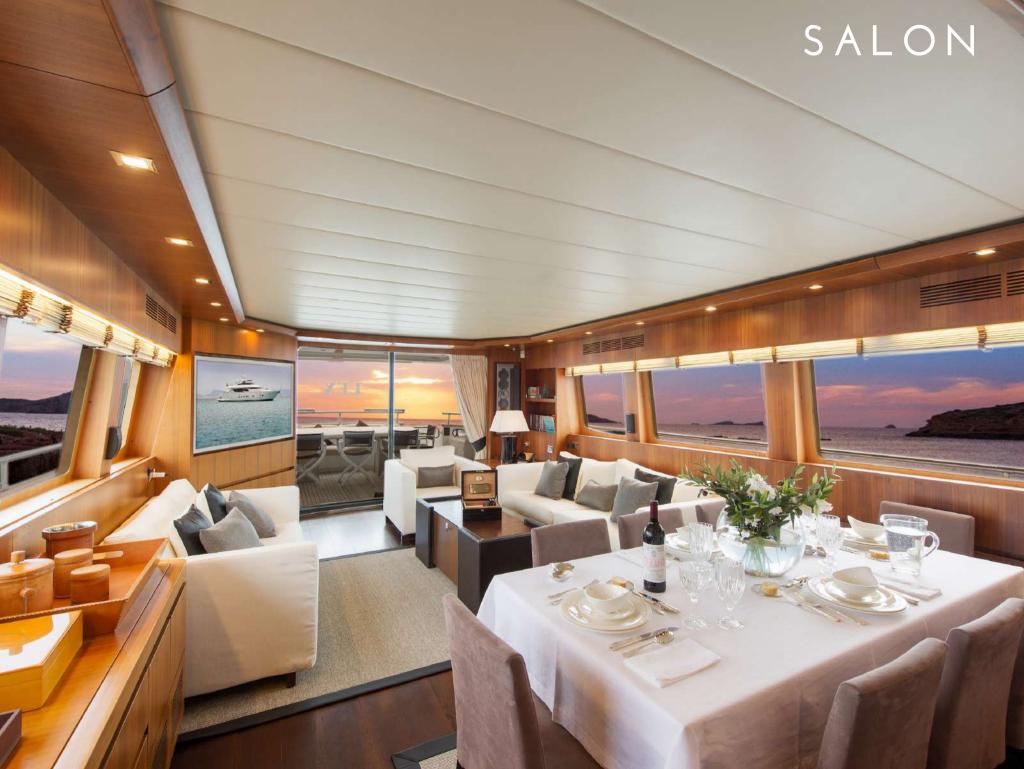

Maiora 24S

Great lovers of art, the owners of LEX have personalized the interior with great works of important Spanish artists, giving LEX a personality that few yachts of her length possess. In addition, it is worth noting the service provided on board, which despite being a yacht less than 30 meters in length, the service provided is like a yacht of more than 40, attending to the smallest detail

- Berth in the best area of Marina Botafoc, Ibiza, with fabulous views of the historic center Dalt Vila.
- Capacity up to 10 passengers, exceptional in boats of 26 meters in length.
- Thanks to the conversion of one of the twin cabins into a double cabin, LEX can offer up to 3 cabins with a double bed.