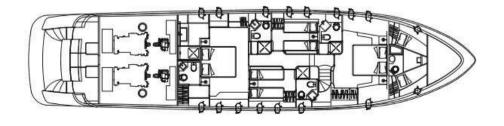

## FOREDECK

Length: 25,70 meters 84 feet

Beam: 5,81 meters 19 feet

Number of Crew: 3

Built: 2007 Refit: 2018

Shipyard: Maiora

Engines: 2 x MTU 1550

Cruising speed: 23 knots

Fuel consumption: 400 L/h

Number of Cabins: 4

1 Master, 1 VIP &

2 Twin With Pullman Bed

Guests: 10 night / 12 day

## SPECIFICATIONS & ACCOMODATIONS