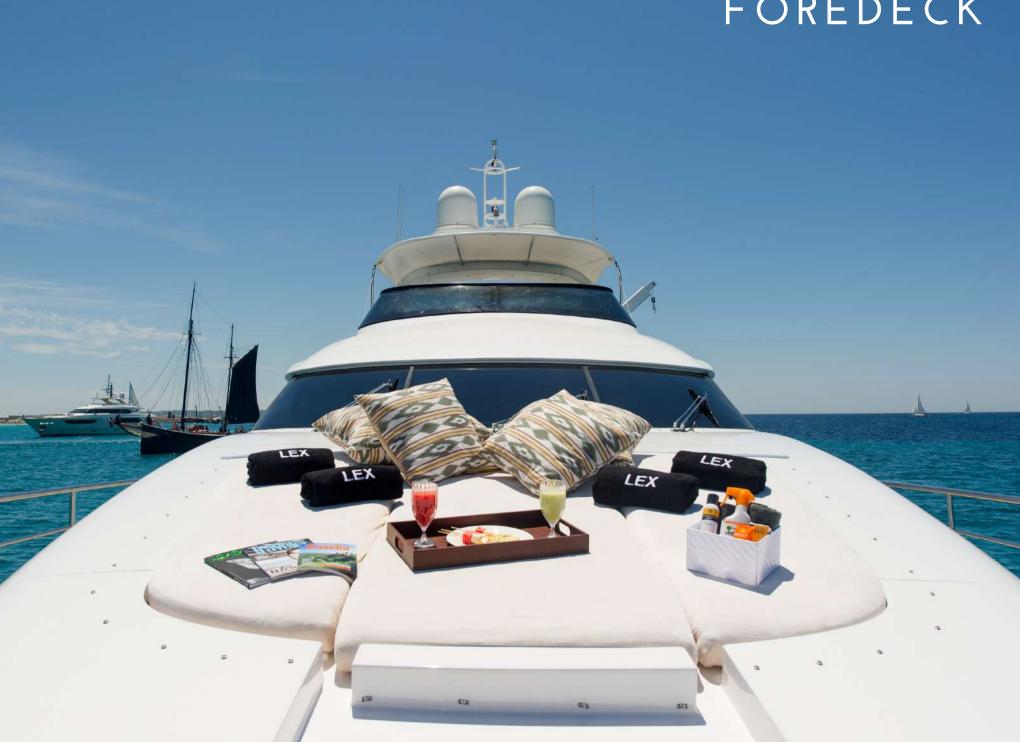

## FOREDECK

Length: 25,70 meters 84 feet

Beam: 5,81 meters 19 feet

Number of Crew: 3

Built: 2007 Refit: 2018

Shipyard: Maiora

Engines: 2 x MTU 1550

Cruising speed: 23 knots