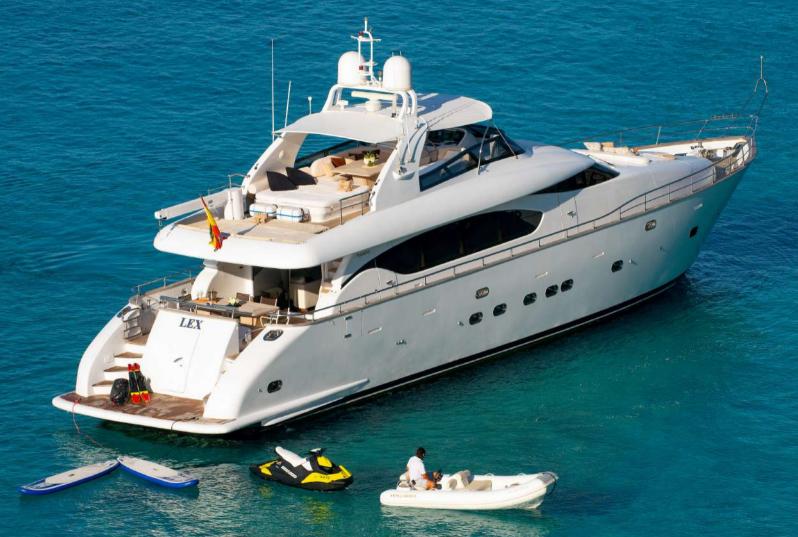

Maiora 24S

Great lovers of art, the owners of LEX have personalized the interior with great works of important Spanish artists, giving LEX a personality that few yachts of her length possess. In addition, it is worth noting the service provided on board, which despite being a yacht less than 30 meters in length, the service provided is like a yacht of more than 40, attending to the smallest detail

## TOYS&TENDER

Jet render Williams 100hp, 2x Seabob F5S (new 2019), Curf e-Jetboard (new 2019), Waverunner, Donut, Wakeboard, Water Skis, 2x Paddle Board & Snorkelling Gear