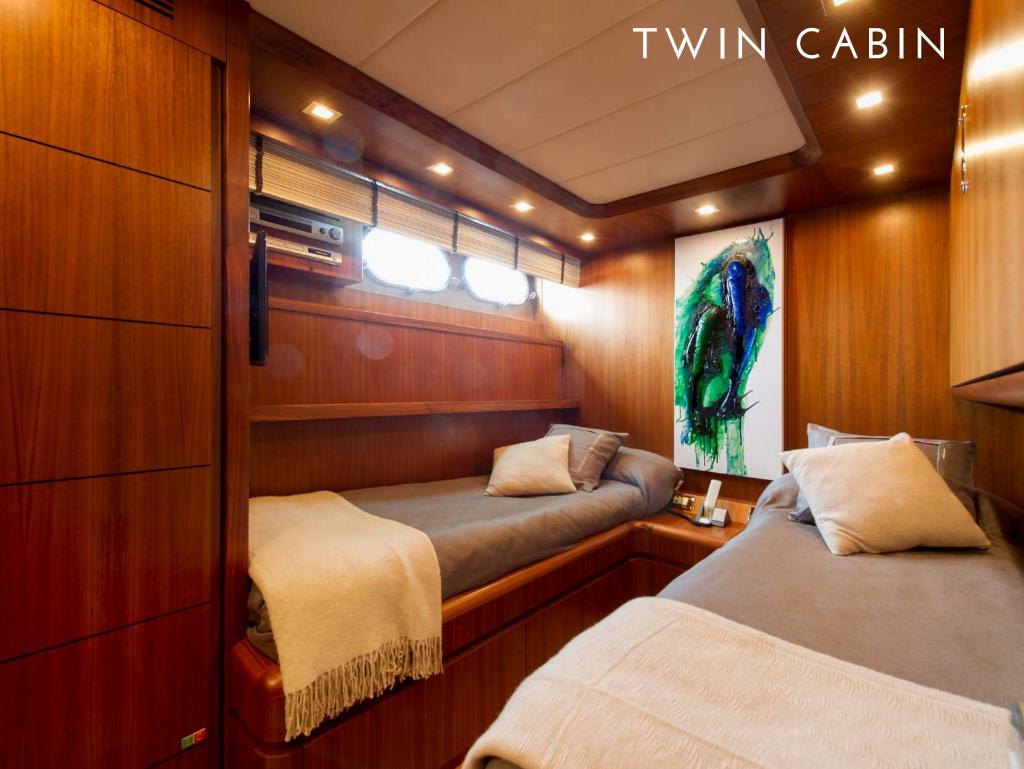

Fuel consumption: 400 L/h

Number of Cabins: 4

1 Master, 1 VIP &

2 Twin With Pullman Bed

Guests: 10 night / 12 day

Maiora 24S

Great lovers of art, the owners of LEX have personalized the interior with great works of important Spanish artists, giving LEX a personality that few yachts of her length possess. In addition, it is worth noting the service provided on board, which despite being a yacht less than 30 meters in length, the service provided is like a yacht of more than 40, attending to the smallest detail