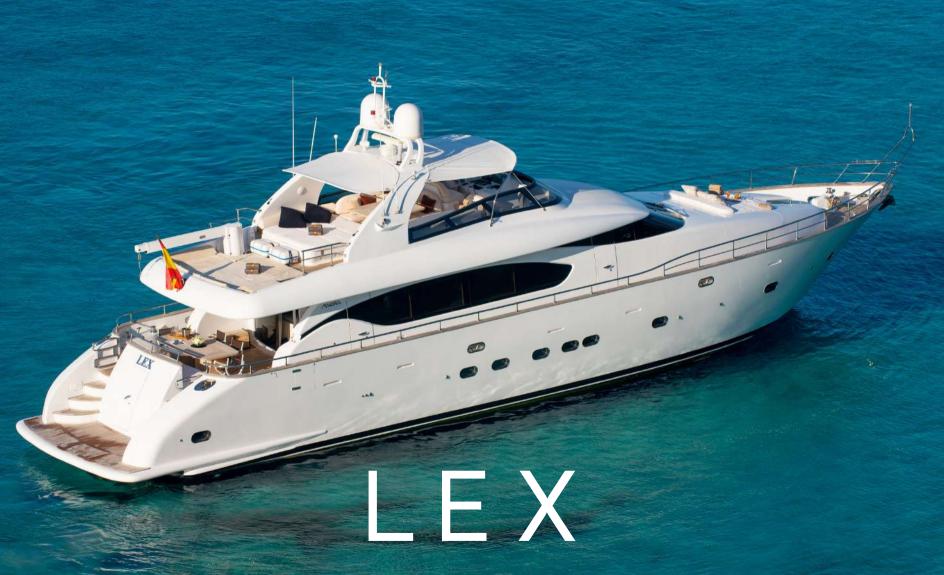

Maiora 24S

Great lovers of art, the owners of LEX have personalized the interior with great works of important Spanish artists, giving LEX a personality that few yachts of her length possess. In addition, it is worth noting the service provided on board, which despite being a yacht less than 30 meters in length, the service provided is like a yacht of more than 40, attending to the smallest detail

## FOREDECK

Length: 25,70 meters 84 feet

Beam: 5,81 meters 19 feet

Number of Crew: 3

Built: 2007 Refit: 2018

Shipyard: Maiora

Engines: 2 x MTU 1550

Cruising speed: 23 knots