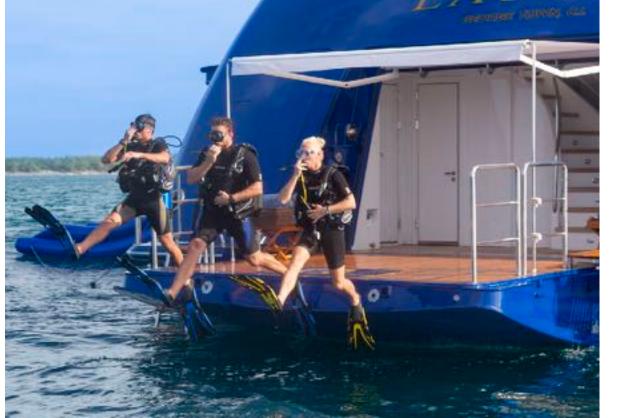

## KEY FEATURES

- 7 flexible guest staterooms
- Enclosed, air conditioned gym
- Full-beam master suite with private balconies on either side
- GRT 1595
- 3 tenders with starboard and port deployment
- Crew consists of 2 dive masters.
- Diving available for certified guests.
- Elevator accesses all decks
- Excellent charter history led by captain Roy Hodges

### TENDERS & WATER TOYS

- 25' Nautica Widebody tender with 315 hp Yanmar inboard
- 22' Nautica Widebody tender with 250 hp Yamaha outboard
- 15' Nautica SOLAS approved rescue tender with 60 hp Yamaha
- 2 x 3 person Sea Doo waverunners (2014)
- Inflatable slide from Bridge Deck level
- 16' Inflatable Trampoline
- 2 x 2 person kayaks
- 2 x 1 person kayaks
- 2 x F5 model Seabobs
- 2 x SUP's (rigid)
- 1 x SUP's (inflatable)
- 4 x Mountain Bikes
- Golf Clubs and floating golf balls
- 2 x Wakeboards
- 2 x adult and child water skis
- Fishing Gear (Deep Sea & Trolling)
- Assorted Snorkeling Gear
- Assorted towable toys including donuts, banana, biscuits
- 2 x Giant Water Balls (hamster wheels)
- Children's toys (variety) kites, swing ball, water balloon launcher, Badminton
- Beach Set Up
- Diving Board (Bridge Deck level)
- 10 new BCD's and Regulators (January 2018)20 tanks (fast refilling)
- Bauer Compressor
- \*SCUBA: As of February 2018 there are 2 Dive Instructors aboard as crew. Certified divers or Resort Course can be offered.