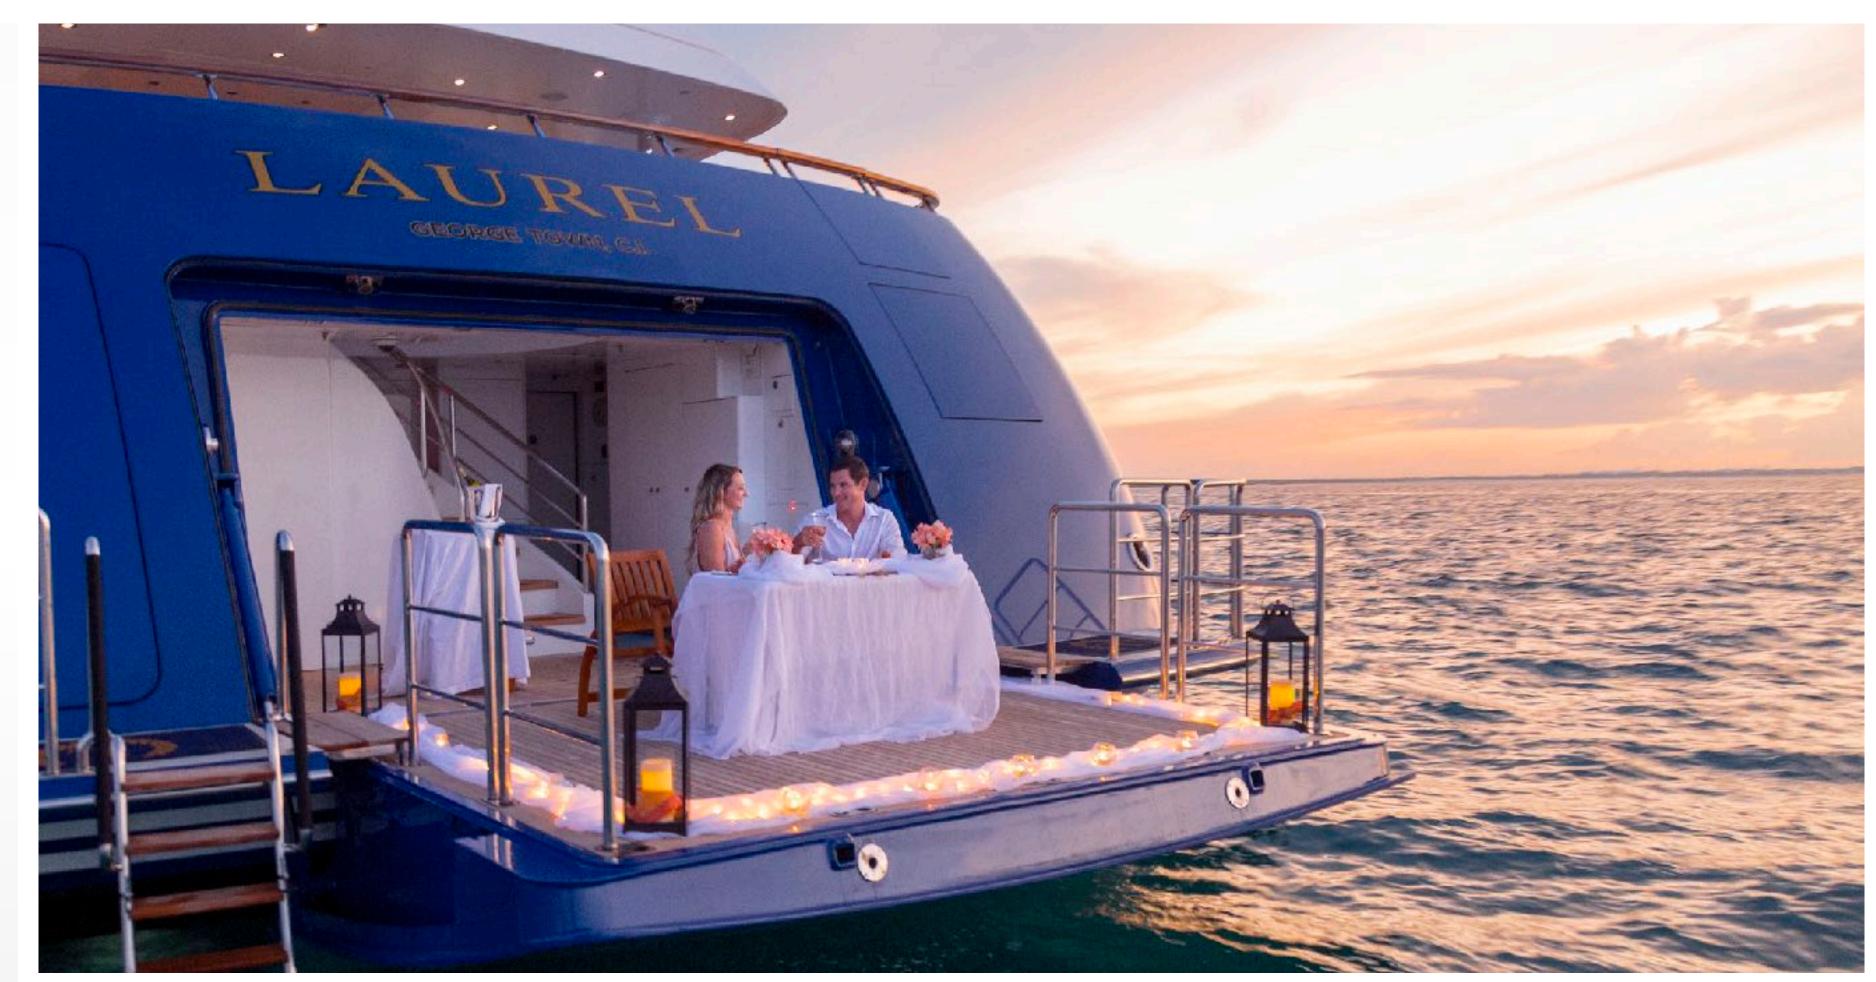

LAUREL



LAUREL MAIN SALON



LAUREL MAIN SALON



LAUREL FORMAL DINING





LAUREL SKY LOUNGE



LAUREL MASTER STATEROOM



LAUREL MASTER STATEROOM









LAUREL MASTER STATEROOM / BALCONY



LAUREL MASTER STATEROOM / BALCONY





LAUREL GUEST STATEROOMS









LAUREL MASSAGE ROOM





LAUREL MAIN DECK



LAUREL MAIN DECK



LAUREL BRIDGE DECK







LAUREL



LAUREL SUN DECK & JACUZZI











LAUREL SWIMMING PLATFORM



## KEY FEATURES

- 7 flexible guest staterooms
- Enclosed, air conditioned gym
- Full-beam master suite with private balconies on either side
- GRT 1595
- 3 tenders with starboard and port deployment
- Crew consists of 2 dive masters.
- Diving available for certified guests.
- Elevator accesses all decks
- Excellent charter history led by captain Roy Hodges









### TENDERS & WATER TOYS

- 25' Nautica Widebody tender with 315 hp Yanmar inboard
- 22' Nautica Widebody tender with 250 hp Yamaha outboard
- 15' Nautica SOLAS approved rescue tender with 60 hp Yamaha
- 2 x 3 person Sea Doo waverunners (2014)
- Inflatable slide from Bridge Deck level
- 16' Inflatable Trampoline
- 2 x 2 person kayaks
- 2 x 1 person kayaks
- 2 x F5 model Seabobs
- 2 x SUP's (rigid)
- 1 x SUP's (inflatable)
- 4 x Mountain Bikes
- Golf Clubs and floating golf balls
- 2 x Wakeboards
- 2 x adult and child water skis
- Fishing Gear (Deep Sea & Trolling)
- Assorted Snorkeling Gear
- Assorted towable toys including donuts, banana, biscuits
- 2 x Giant Water Balls (hamster wheels)
- Children's toys (variety) kites, swing ball, water balloon launcher, Badminton
- Beach Set U