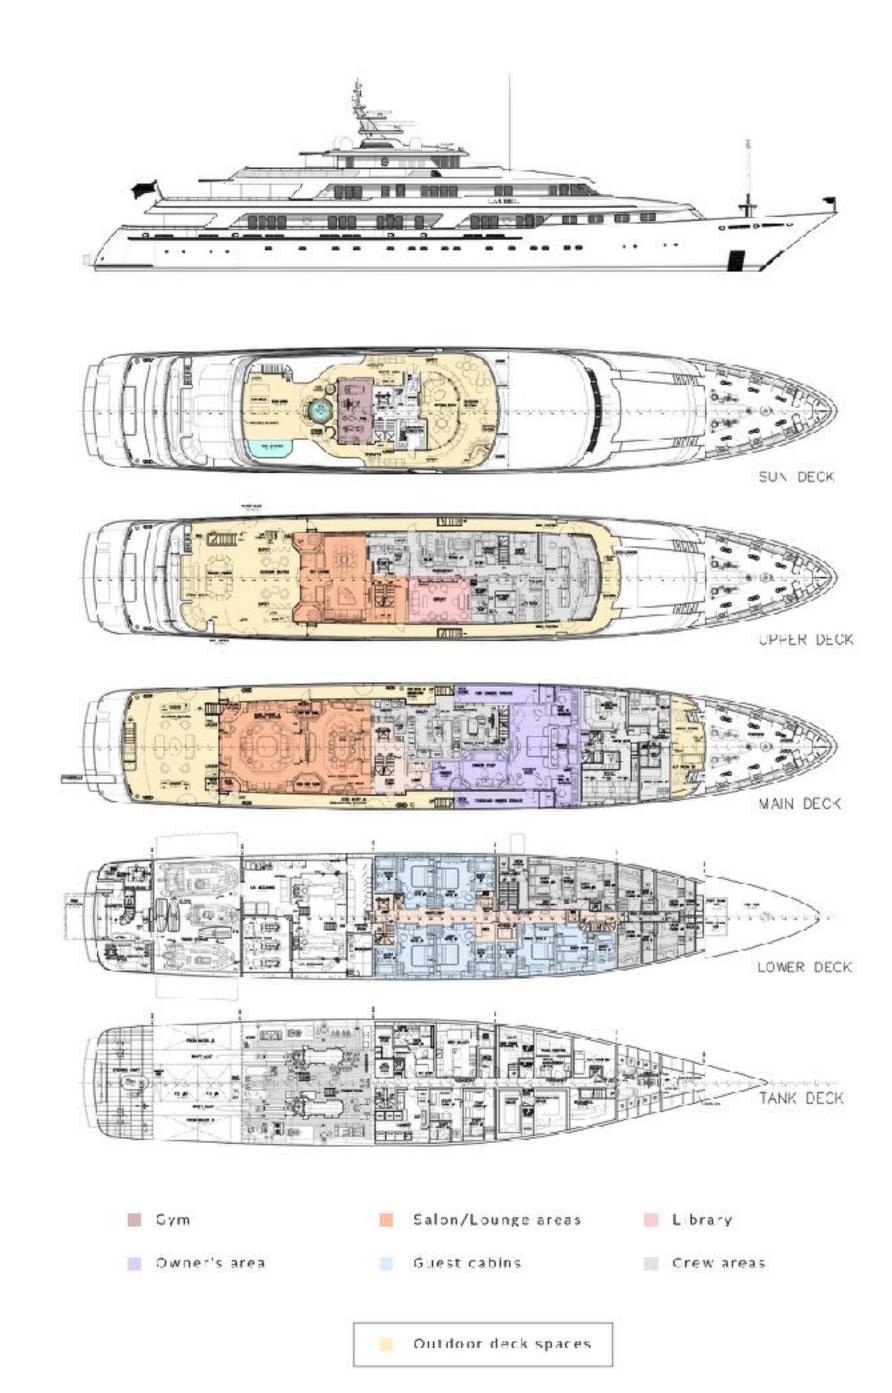

- Bauer Compressor
- \*SCUBA: As of February 2018 there are 2 Dive Instructors aboard as crew. Certified divers or Resort Course can be offered.

#### \*Note:

Electric Mobility Scooter available for disabled guests only for use off of the yacht.

Helipad use is not currently available during charters. Please inquire for additional details.











# SPECIFICATIONS

12 Guests in 7 Staterooms Accommodates

1 Pullman, 5 King, 2 Queen, 2 Single Arrangements

240' 2" (73.20 m) Length

40' 2" (12.25 m) Beam

Draft 12' (3.6 m)

Year / Refit 2006 / 2014

Builder Delta Marine

Interior Designer Donald Starkey

Engines: 2 x Caterpillar 3516B, 2500hp @ 1600 rpm Engines

Cruising Speed 15 knots

Max Speed 18 knots

350 Litres/Hr Fuel Consumption

Range 6,000 nm

1595 GRT



# GENERAL ARRANGEMENT



LAUREL

# CONTACT YOUR CHARTER BROKER