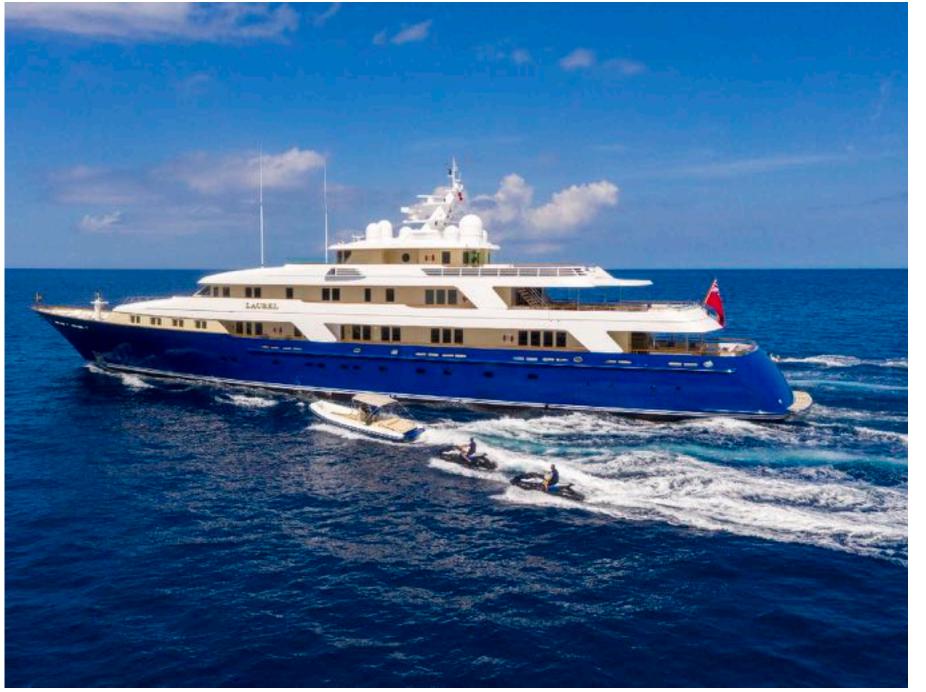

# SPECIFICATIONS

12 Guests in 7 Staterooms Accommodates

1 Pullman, 5 King, 2 Queen, 2 Single Arrangements

240' 2" (73.20 m) Length

40' 2" (12.25 m) Beam

Draft 12' (3.6 m)

Year / Refit 2006 / 2014

Builder Delta Marine

Interior Designer Donald Starkey

Engines: 2 x Caterpillar 3516B, 2500hp @ 1600 rpm Engines

Cruising Speed 15 knots

Max Speed 18 knots

350 Litres/Hr Fuel Consumption

Range 6,000 nm

1595 GRT