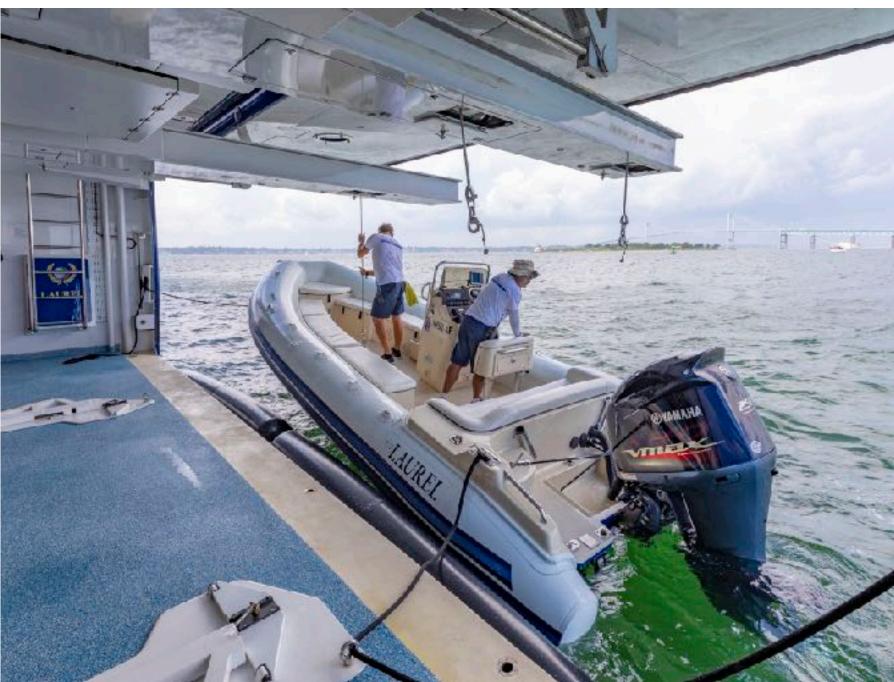

### TENDERS & WATER TOYS

- 25' Nautica Widebody tender with 315 hp Yanmar inboard
- 22' Nautica Widebody tender with 250 hp Yamaha outboard
- 15' Nautica SOLAS approved rescue tender with 60 hp Yamaha
- 2 x 3 person Sea Doo waverunners (2014)
- Inflatable slide from Bridge Deck level
- 16' Inflatable Trampoline
- 2 x 2 person kayaks
- 2 x 1 person kayaks
- 2 x F5 model Seabobs
- 2 x SUP's (rigid)
- 1 x SUP's (inflatable)
- 4 x Mountain Bikes
- Golf Clubs and floating golf balls
- 2 x Wakeboards
- 2 x adult and child water skis
- Fishing Gear (Deep Sea & Trolling)
- Assorted Snorkeling Gear
- Assorted towable toys including donuts, banana, biscuits
- 2 x Giant Water Balls (hamster wheels)
- Children's toys (variety) kites, swing ball, water balloon launcher, Badminton
- Beach Set Up
- Diving Board (Bridge Deck level)
- 10 new BCD's and Regulators (January 2018)20 tanks (fast refilling)
- Bauer Compressor
- \*SCUBA: As of February 2018 there are 2 Dive Instructors aboard as crew. Certified divers or Resort Course can be offered.