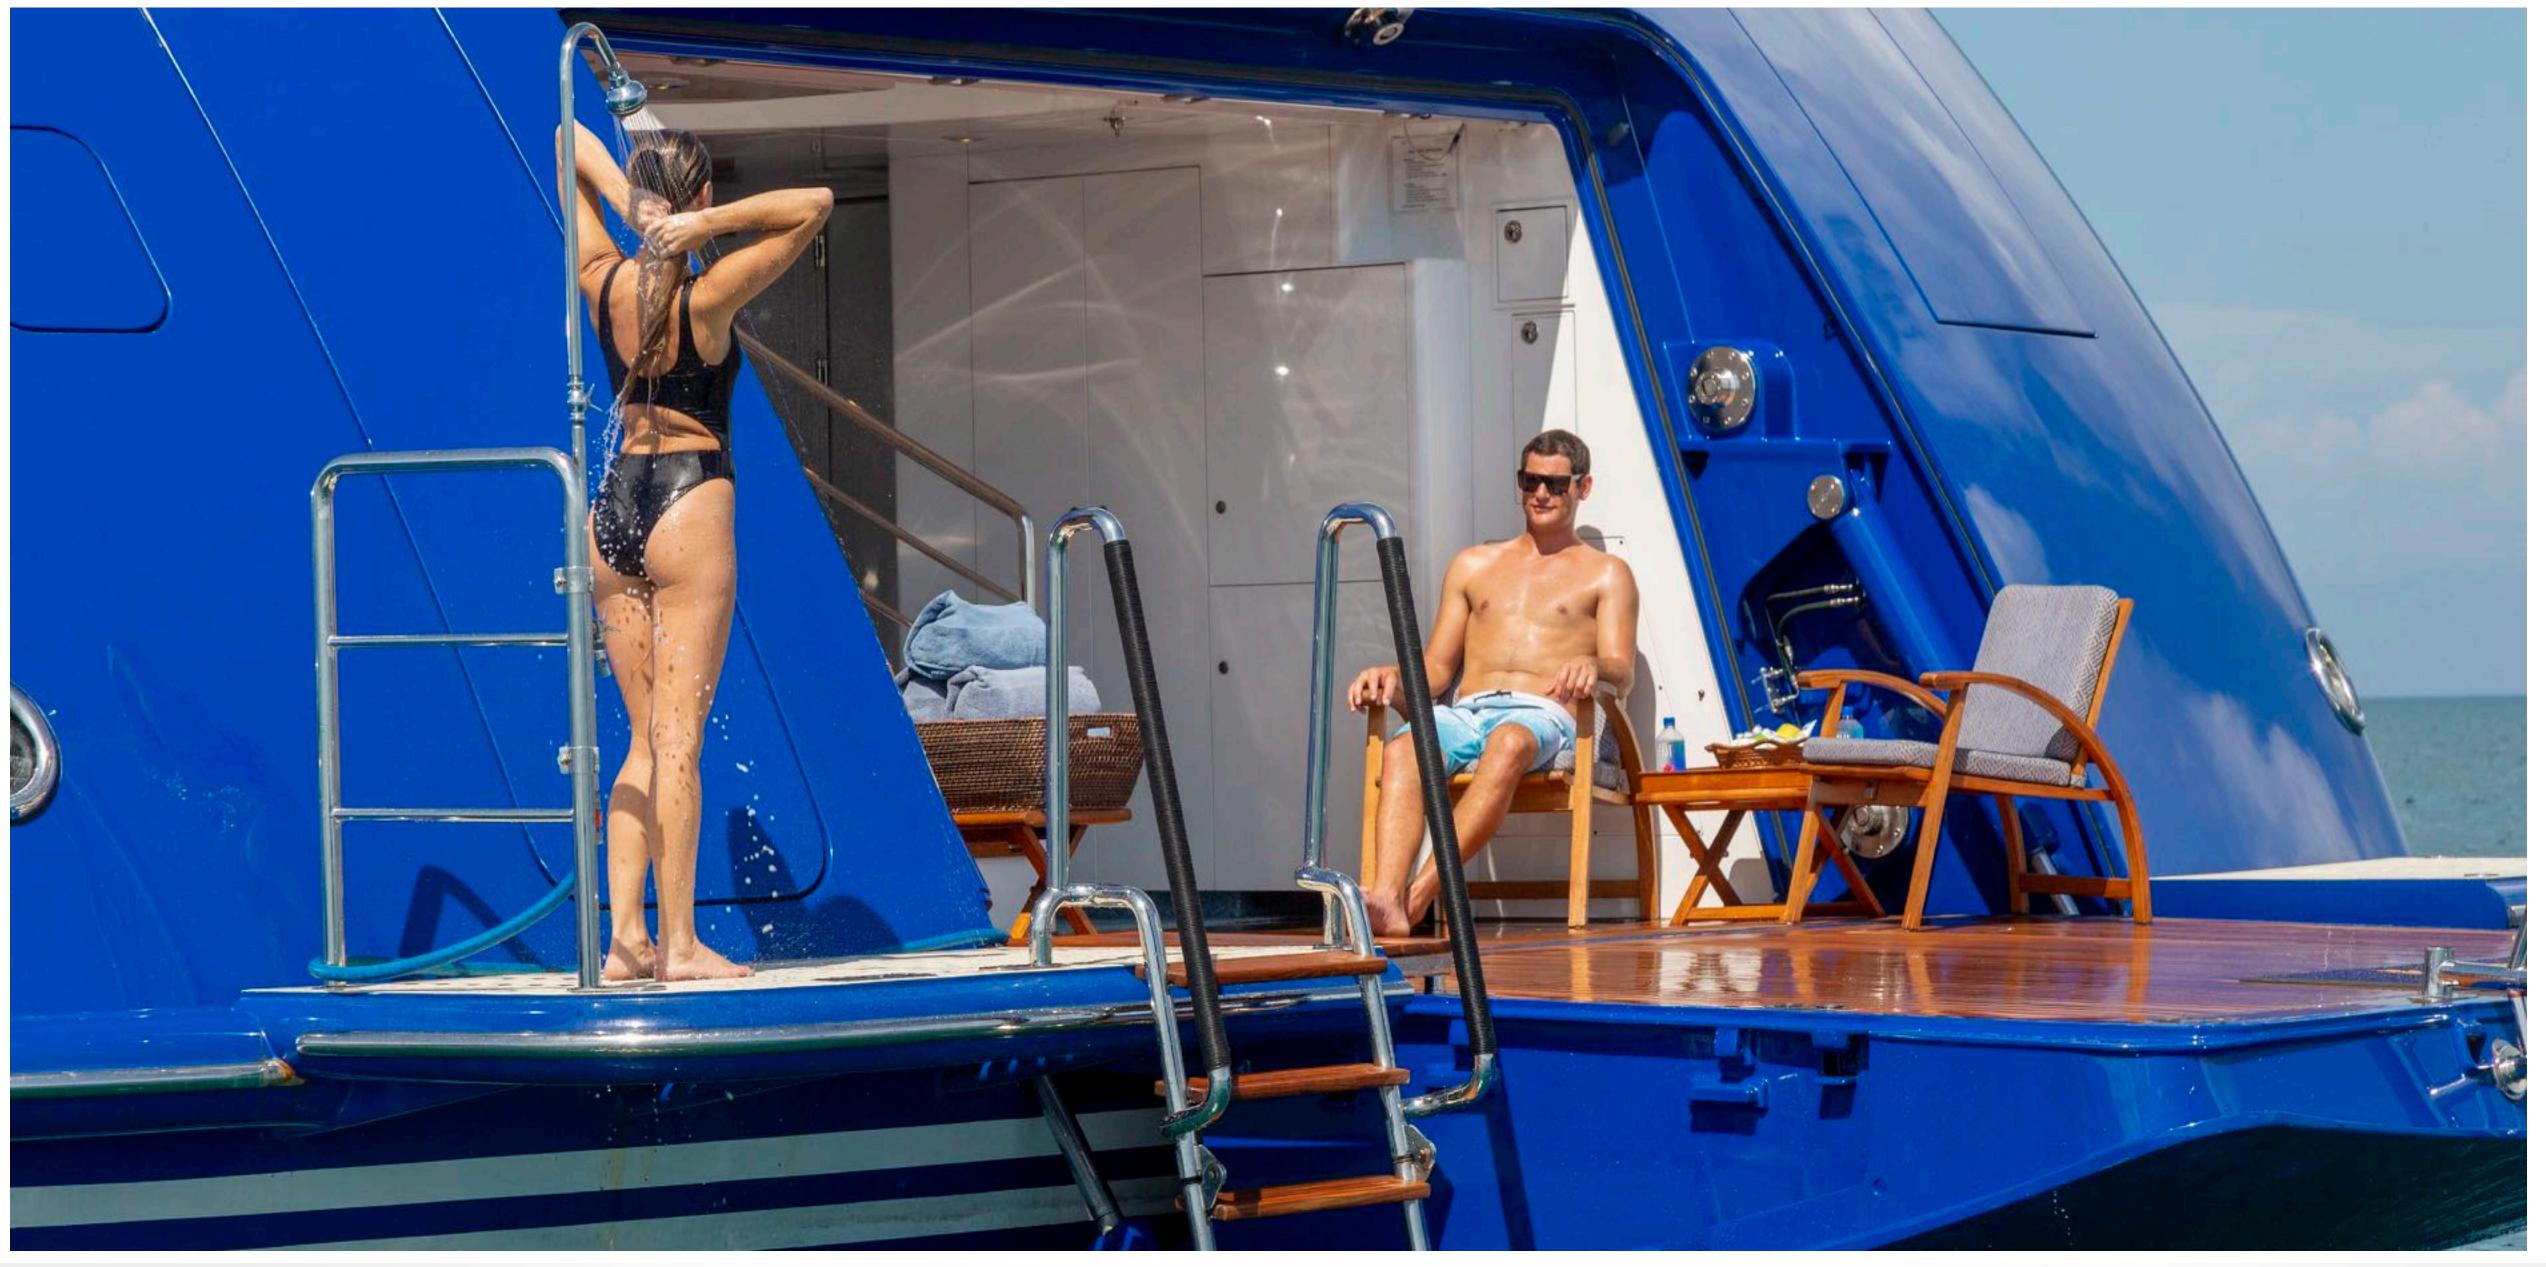

LAUREL



LAUREL MAIN SALON



LAUREL MAIN SALON



LAUREL FORMAL DINING





LAUREL SKY LOUNGE



LAUREL MASTER STATEROOM



LAUREL MASTER STATEROOM









LAUREL MASTER STATEROOM / BALCONY



LAUREL MASTER STATEROOM / BALCONY





LAUREL GUEST STATEROOMS









LAUREL MASSAGE ROOM





LAUREL MAIN DECK



LAUREL MAIN DECK



LAUREL BRIDGE DECK







LAUREL



LAUREL SUN DECK & JACUZZI











LAUREL SWIMMING PLATFORM



## KEY FEATURES

- 7 flexible guest staterooms
- Enclosed, air conditioned gym
- Full-beam master suite with private balconies on either side
- GRT 1595
- 3 tenders with starboard and port deployment
- Crew consists of 2 dive masters.
- Diving available for certified guests.
- Elevator accesses all decks
- Excellent charter history led by captain Roy Hodges









### TENDERS & WATER TOYS

- 25' Nautica Widebody tender with 315 hp Yanmar inboard
- 22' Nautica Widebody tender with 250 hp Yamaha outboard
- 15' Nautica SOLAS approved rescue tender with 60 hp Yamaha
- 2 x 3 person Sea Doo waverunners (2014)
- Inflatable slide from Bridge Deck level
- 16' Inflatable Trampoline
- 2 x 2 person kayaks
- 2 x 1 person kayaks
- 2 x F5 model Seabobs
- 2 x SUP's (rigid)
- 1 x SUP's (inflatable)
- 4