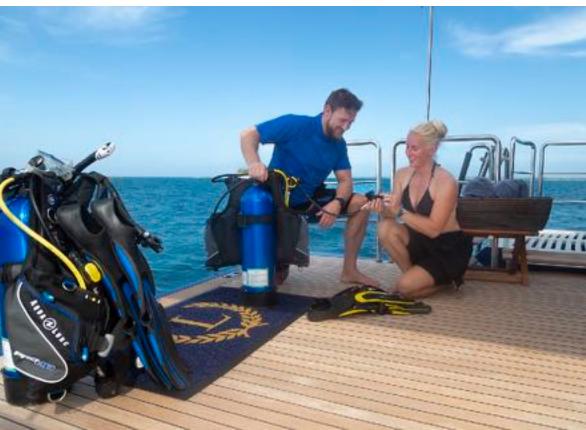

### TENDERS & WATER TOYS

- 25' Nautica Widebody tender with 315 hp Yanmar inboard
- 22' Nautica Widebody tender with 250 hp Yamaha outboard
- 15' Nautica SOLAS approved rescue tender with 60 hp Yamaha
- 2 x 3 person Sea Doo waverunners (2014)
- Inflatable slide from Bridge Deck level
- 16' Inflatable Trampoline
- 2 x 2 person kayaks
- 2 x 1 person kayaks
- 2 x F5 model Seabobs
- 2 x SUP's (rigid)
- 1 x SUP's (inflatable)
- 4 x Mountain Bikes
- Golf Clubs and floating golf balls
- 2 x Wakeboards
- 2 x adult and child water skis
- Fishing Gear (Deep Sea & Trolling)
- Assorted Snorkeling Gear
- Assorted towable toys including donuts, banana, biscuits
- 2 x Giant Water Balls (hamster wheels)
- Children's toys (variety) kites, swing ball, water balloon launcher, Badminton
- Beach Set Up
- Diving Board (Bridge Deck level)
- 10 new BCD's and Regulators (January 2018)20 tanks (fast refilling)
- Bauer Compressor
- \*SCUBA: As of February 2018 there are 2 Dive Instructors aboard as crew. Certified divers or Resort Course can be offered.