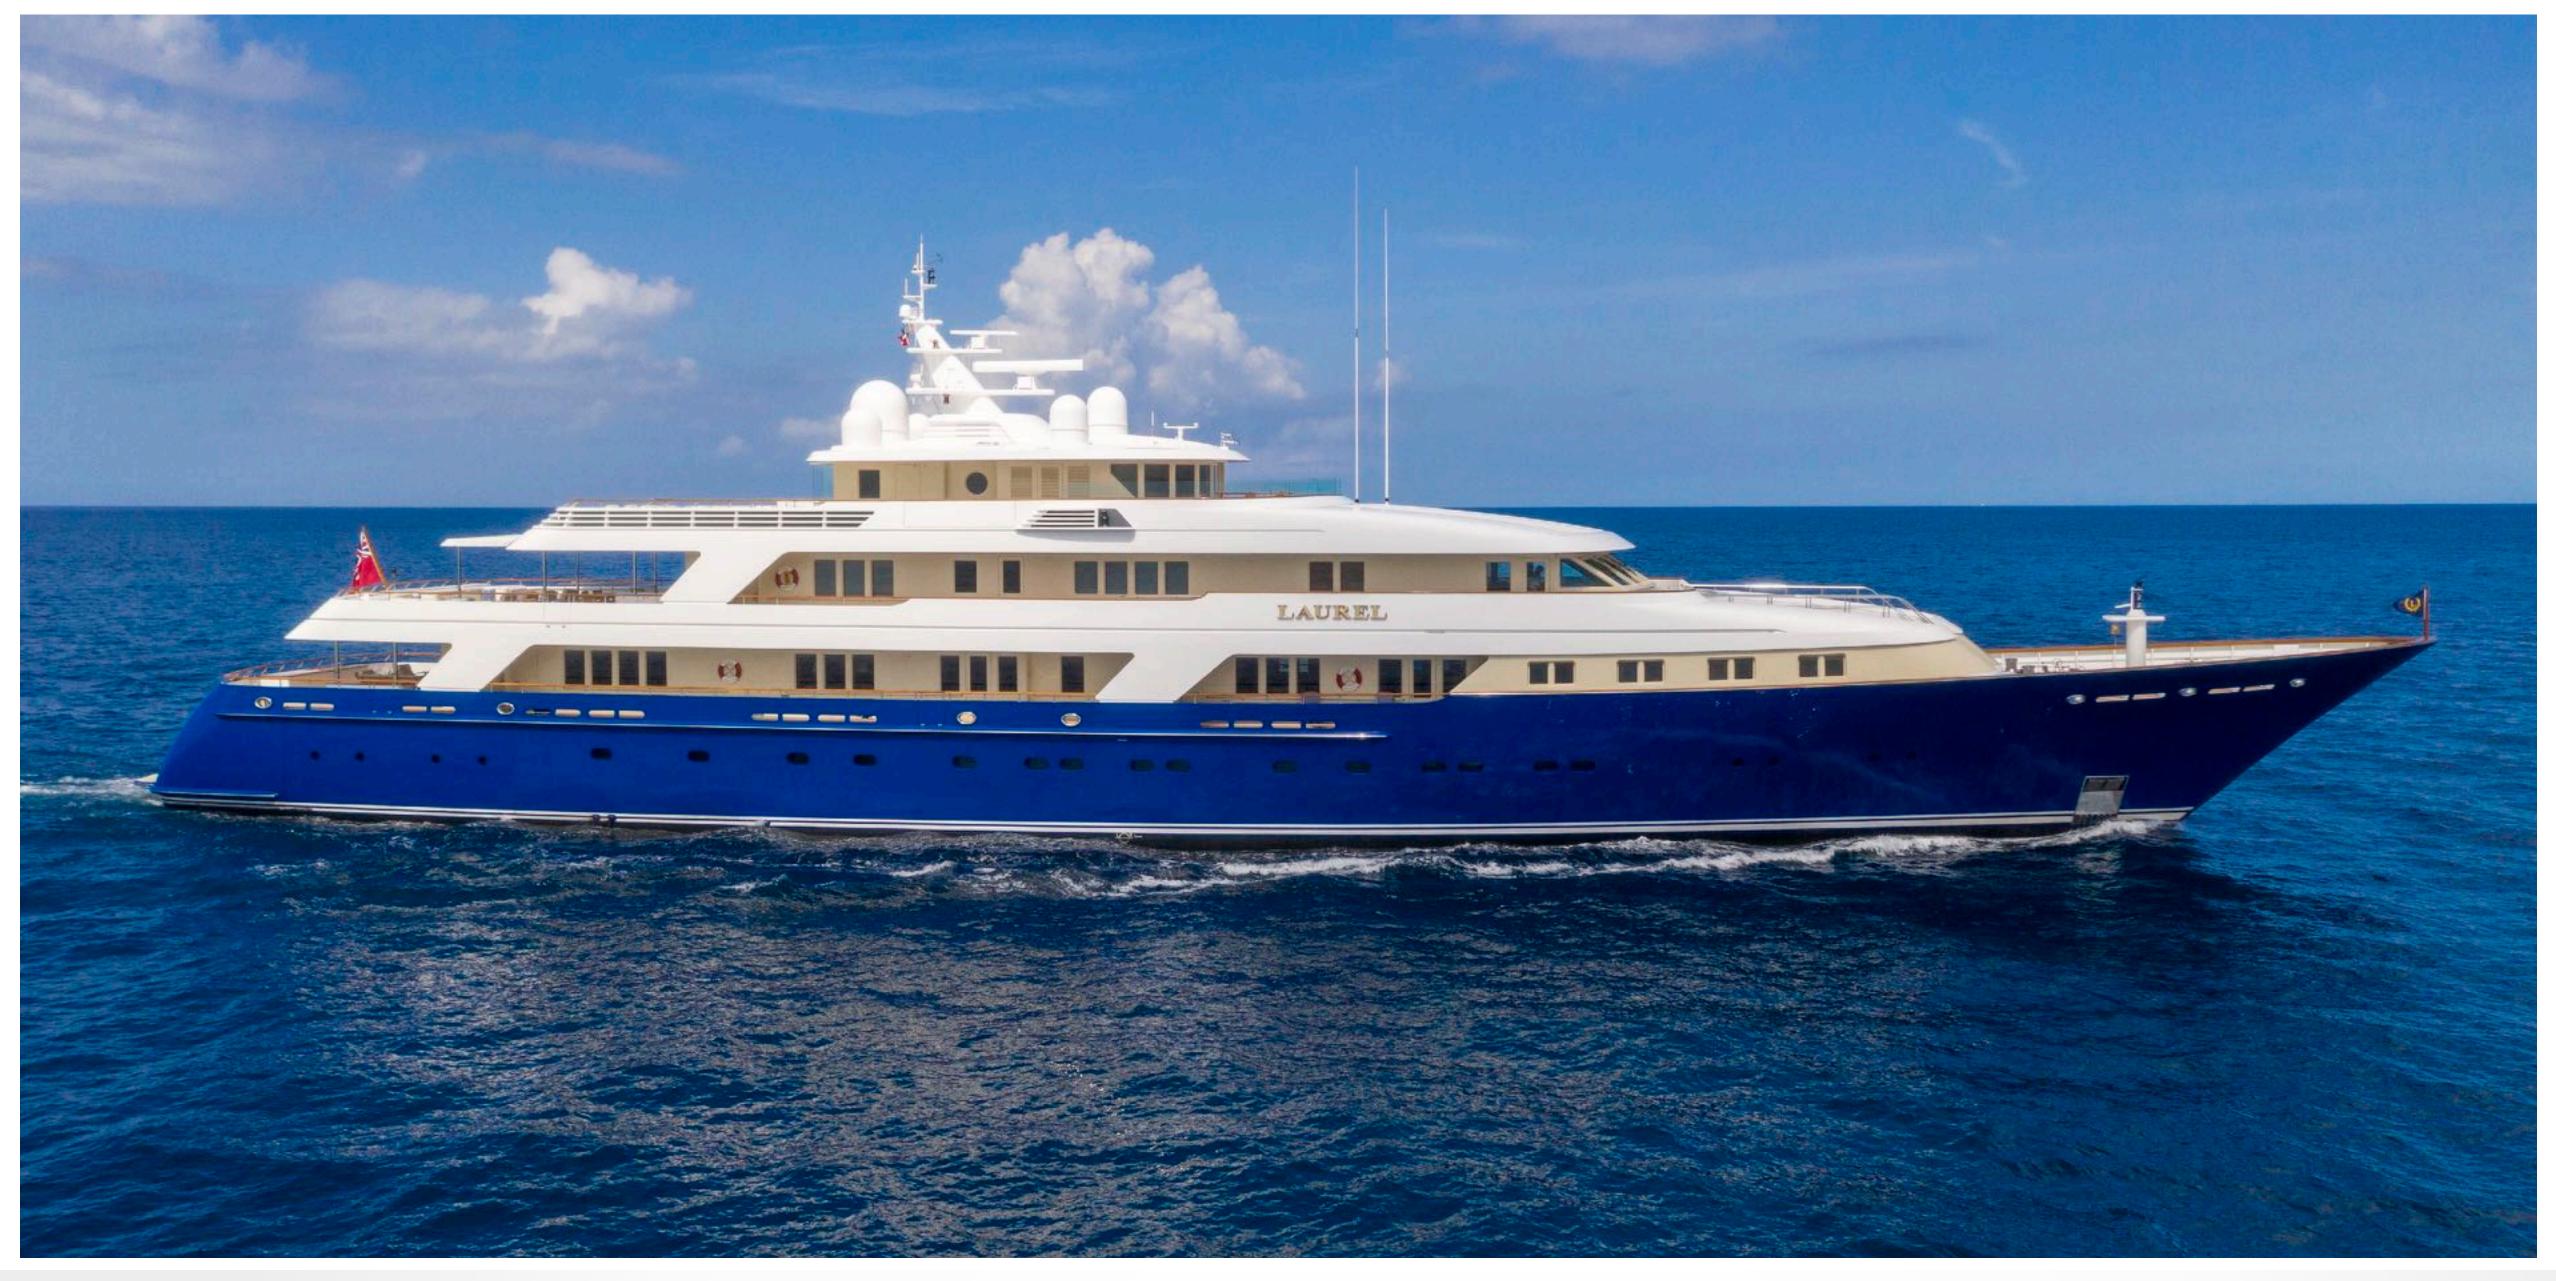

# SPECIFICATIONS

12 Guests in 7 Staterooms Accommodates

1 Pullman, 5 King, 2 Queen, 2 Single Arrangements

240' 2" (73.20 m) Length

40' 2" (12.25 m) Beam

Draft 12' (3.6 m)

Year / Refit 2006 / 2014

Builder Delta Marine

Interior Designer Donald Starkey

Engines: 2 x Caterpillar 3516B, 2500hp @ 1600 rpm Engines

Cruising Speed 15 knots

Max Speed 18 knots

350 Litres/Hr Fuel Consumption

Range 6,000 nm

1595 GRT