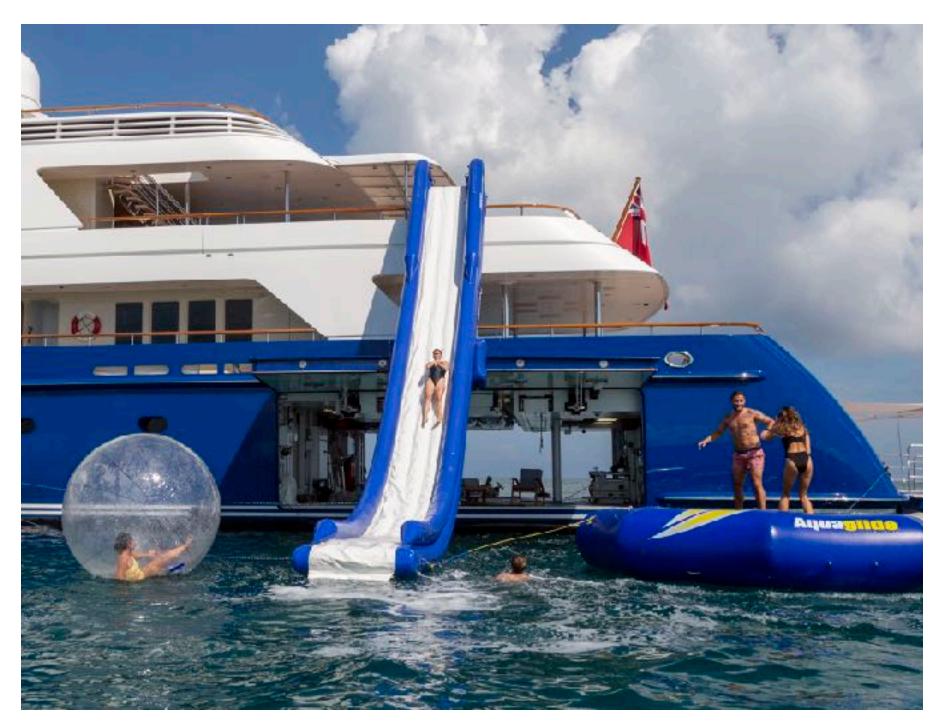

### TENDERS & WATER TOYS

- 25' Nautica Widebody tender with 315 hp Yanmar inboard
- 22' Nautica Widebody tender with 250 hp Yamaha outboard
- 15' Nautica SOLAS approved rescue tender with 60 hp Yamaha
- 2 x 3 person Sea Doo waverunners (2014)
- Inflatable slide from Bridge Deck level
- 16' Inflatable Trampoline
- 2 x 2 person kayaks
- 2 x 1 person kayaks
- 2 x F5 model Seabobs
- 2 x SUP's (rigid)
- 1 x SUP's (inflatable)
- 4 x Mountain Bikes
- Golf Clubs and floating golf balls
- 2 x Wakeboards
- 2 x adult and child water skis
- Fishing Gear (Deep Sea & Trolling)
- Assorted Snorkeling Gear
- Assorted towable toys including donuts, banana, biscuits
- 2 x Giant Water Balls (hamster wheels)
- Children's toys (variety) kites, swing ball, water balloon launcher, Badminton
- Beach Set Up
- Diving Board (Bridge Deck level)
- 10 new BCD's and Regulators (January 2018)20 tanks (fast refilling)
- Bauer Compressor
- \*SCUBA: As of February 2018 there are 2 Dive Instructors aboard as crew. Certified divers or Resort Course can be offered.