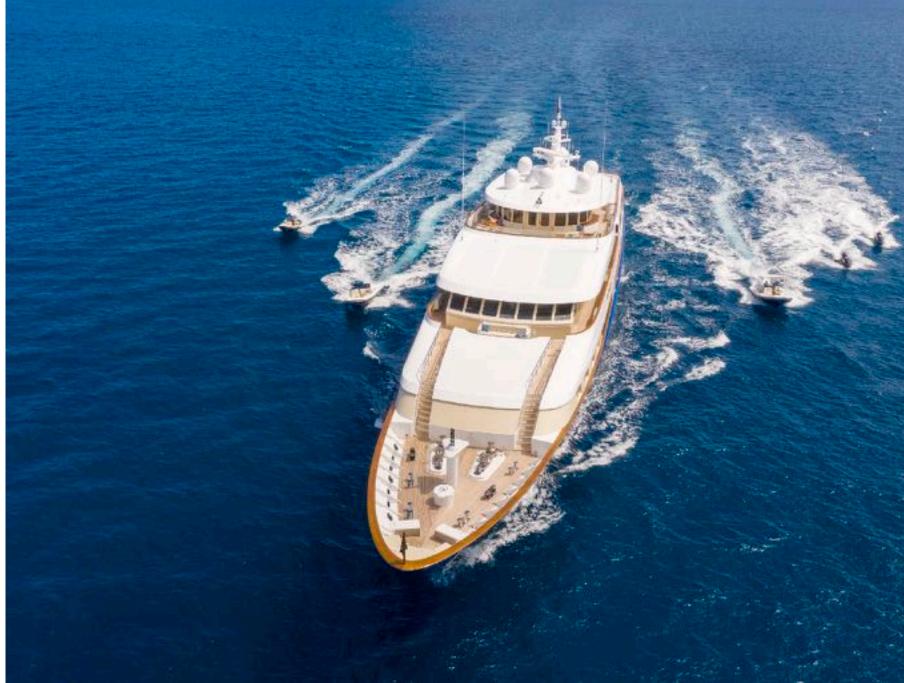

# SPECIFICATIONS

12 Guests in 7 Staterooms Accommodates

1 Pullman, 5 King, 2 Queen, 2 Single Arrangements

240' 2" (73.20 m) Length

40' 2" (12.25 m) Beam

Draft 12' (3.6 m)

Year / Refit 2006 / 2014

Builder Delta Marine

Interior Designer Donald Starkey

Engines: 2 x Caterpillar 3516B, 2500hp @ 1600 rpm Engines

Cruising Speed 15 knots

Max Speed 18 knots

350 Litres/Hr Fuel Consumption

Range 6,000 nm

1595 GRT