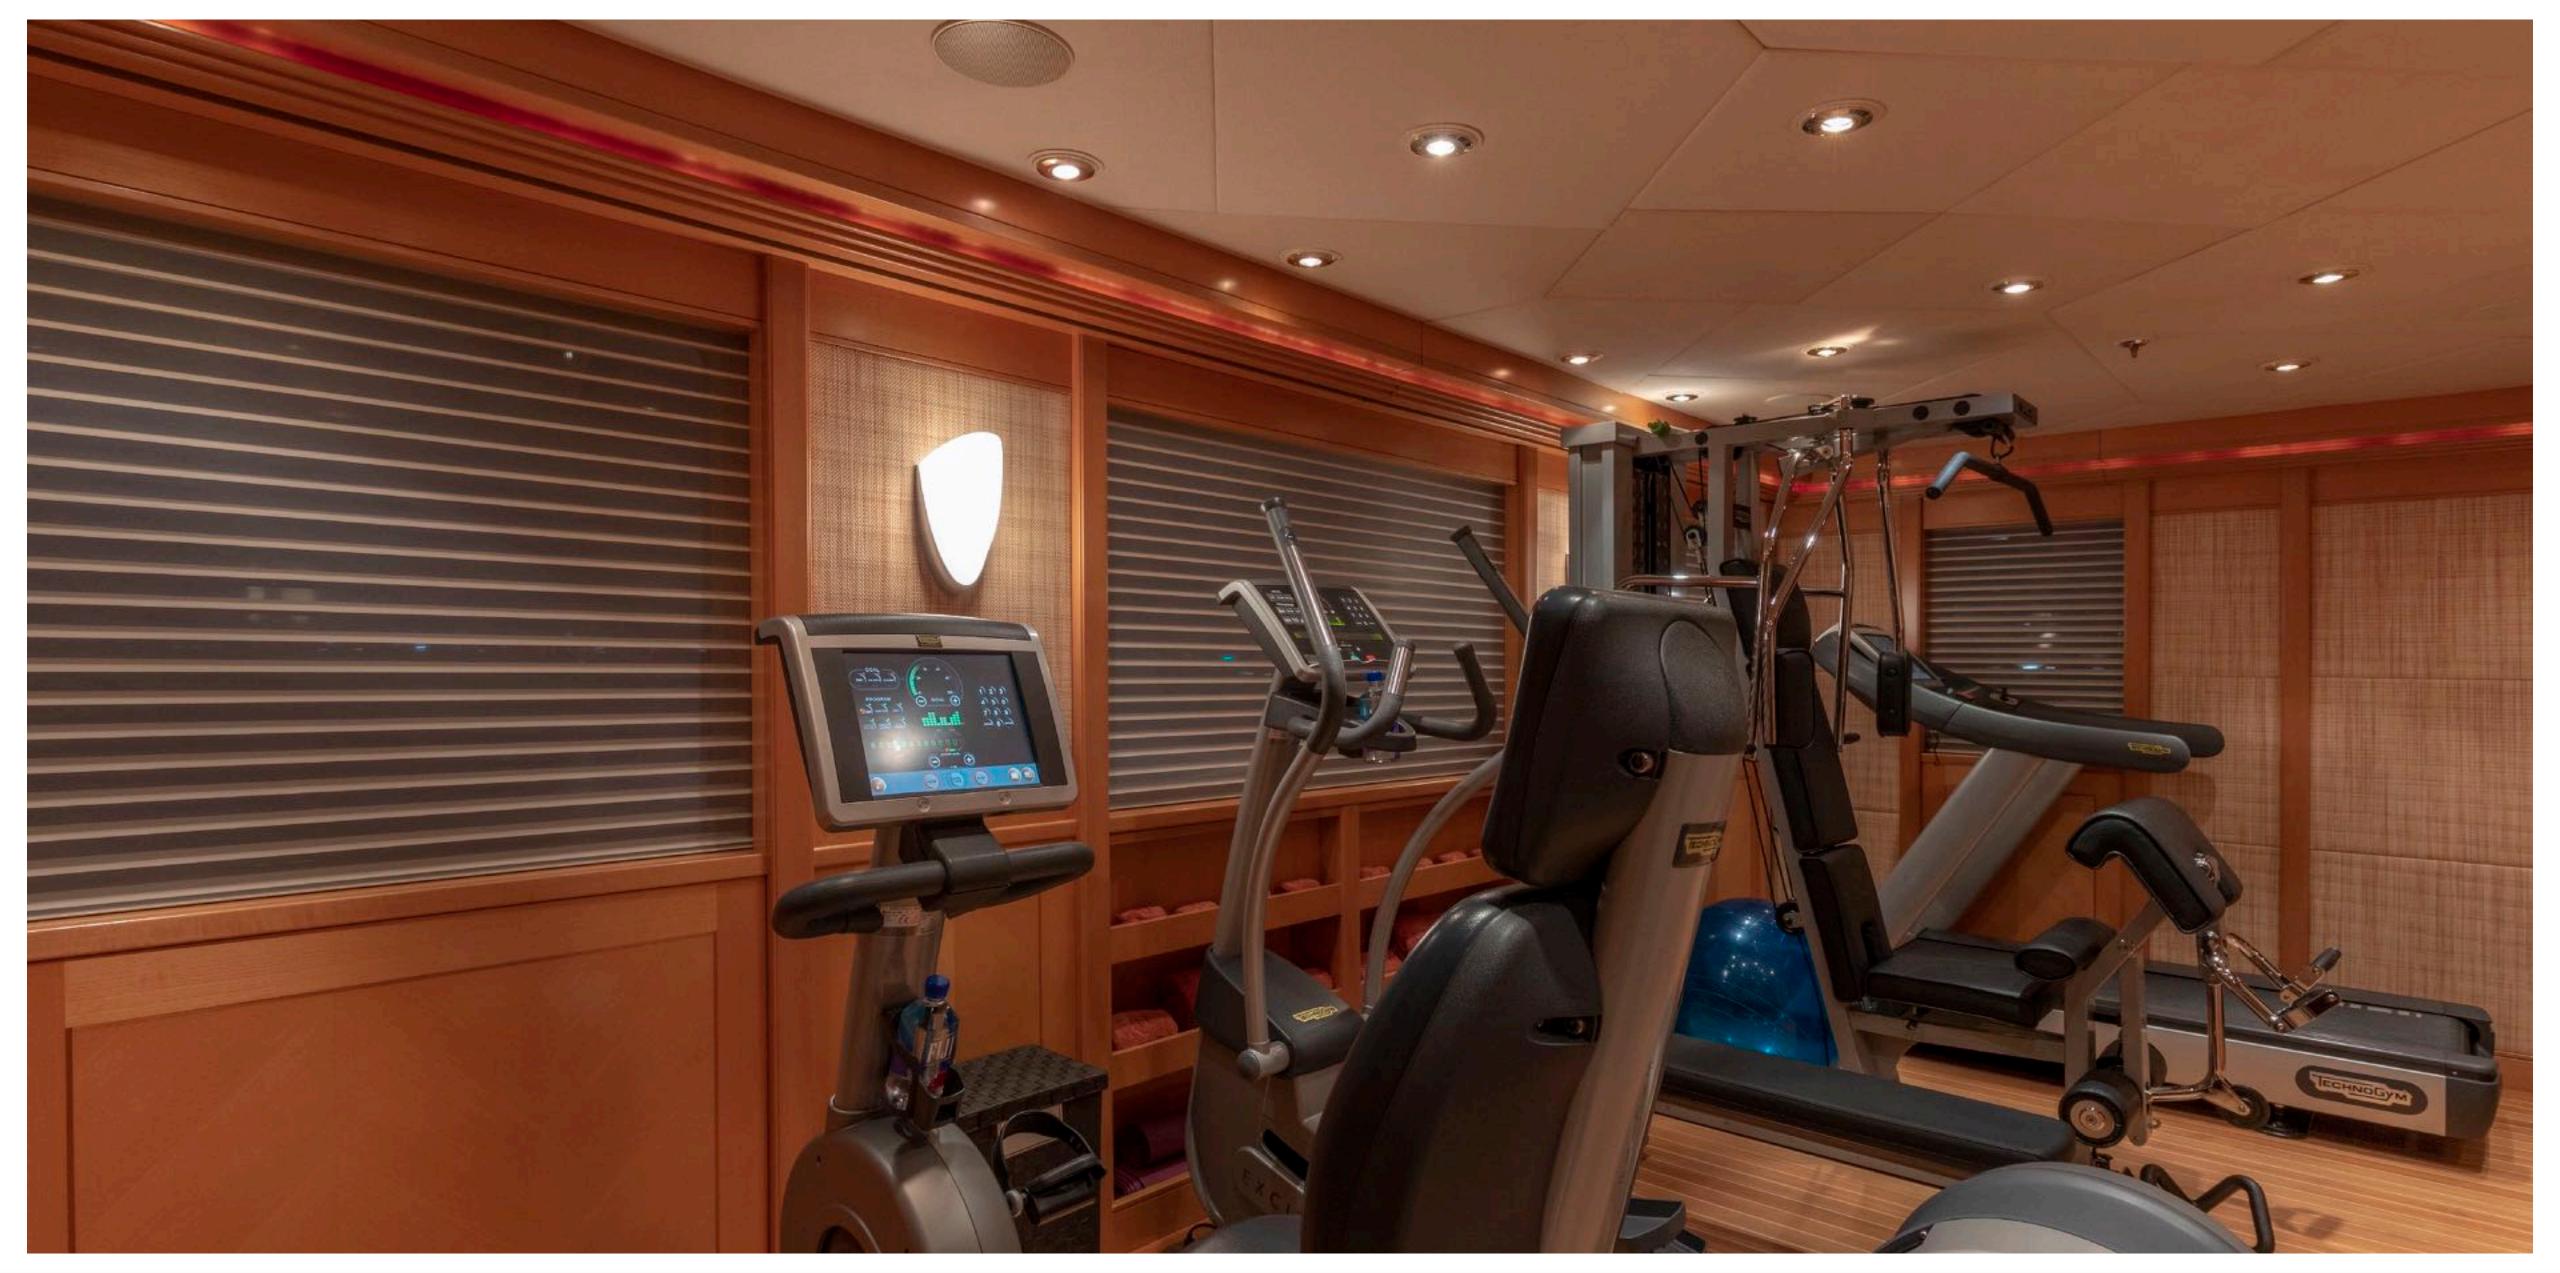

## KEY FEATURES

- 7 flexible guest staterooms
- Enclosed, air conditioned gym
- Full-beam master suite with private balconies on either side
- GRT 1595
- 3 tenders with starboard and port deployment
- Crew consists of 2 dive masters.
- Diving available for certified guests.
- Elevator accesses all decks
- Excellent charter history led by captain Roy Hodges