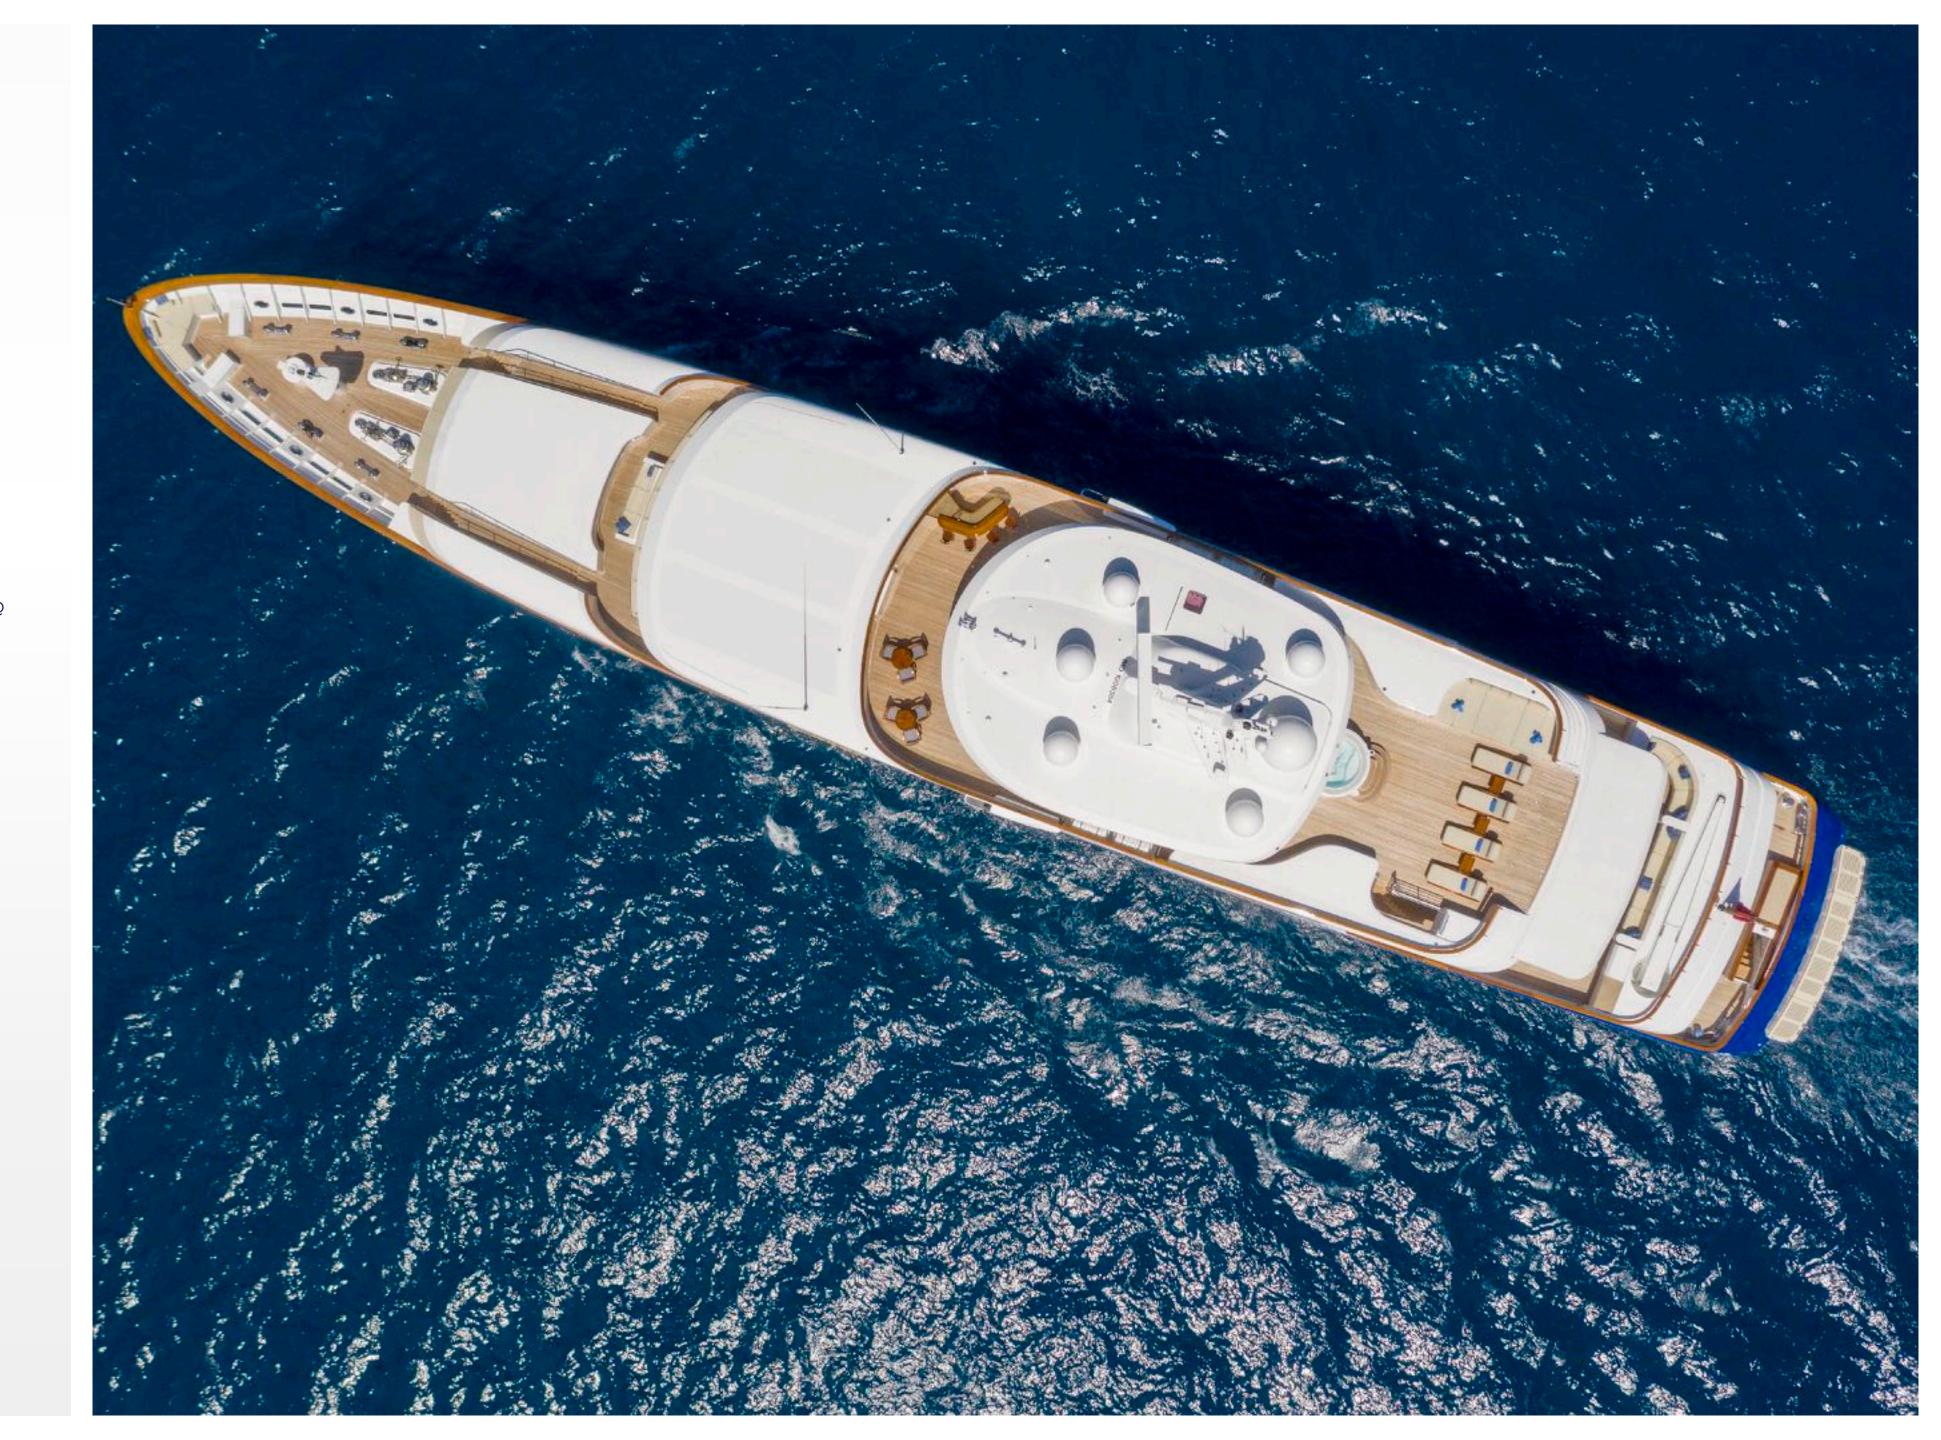

# SPECIFICATIONS

12 Guests in 7 Staterooms Accommodates

1 Pullman, 5 King, 2 Queen, 2 Single Arrangements

240' 2" (73.20 m) Length

40' 2" (12.25 m) Beam

Draft 12' (3.6 m)

Year / Refit 2006 / 2014

Builder Delta Marine

Interior Designer Donald Starkey

Engines: 2 x Caterpillar 3516B, 2500hp @ 1600 rpm Engines

Cruising Speed 15 knots

Max Speed 18 knots

350 Litres/Hr Fuel Consumption

Range 6,000 nm

1595 GRT