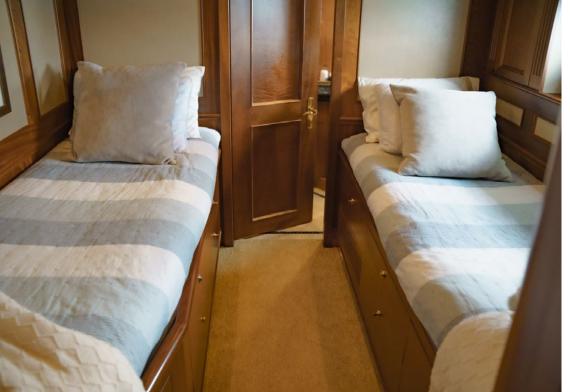

LADY VICTORY can accommodate up to eight guests across four cabins. All cabins have Sony flat screen televisions and full en suite bathroom facilities. The classical interiors were designed by Elegant Quarters and Gregory C. Marshall. Combining clever use of space with a serious taste of luxury, you'll find elegant mahogany tables, carpeted floors and plenty of soft furnishings.

# MAIN CHARACTERISTICS

Builder: Rayburn Yachts LOA: 26.82m / 88' 0"

Crew: 4

Year: 2004 (2019)

Accommodation: 8 guests

Cabin configuration:

1 Queen double cabin, 1 Master cabin,

1 VIP cabin, 1 Twin cabin Speed: 12 knots max