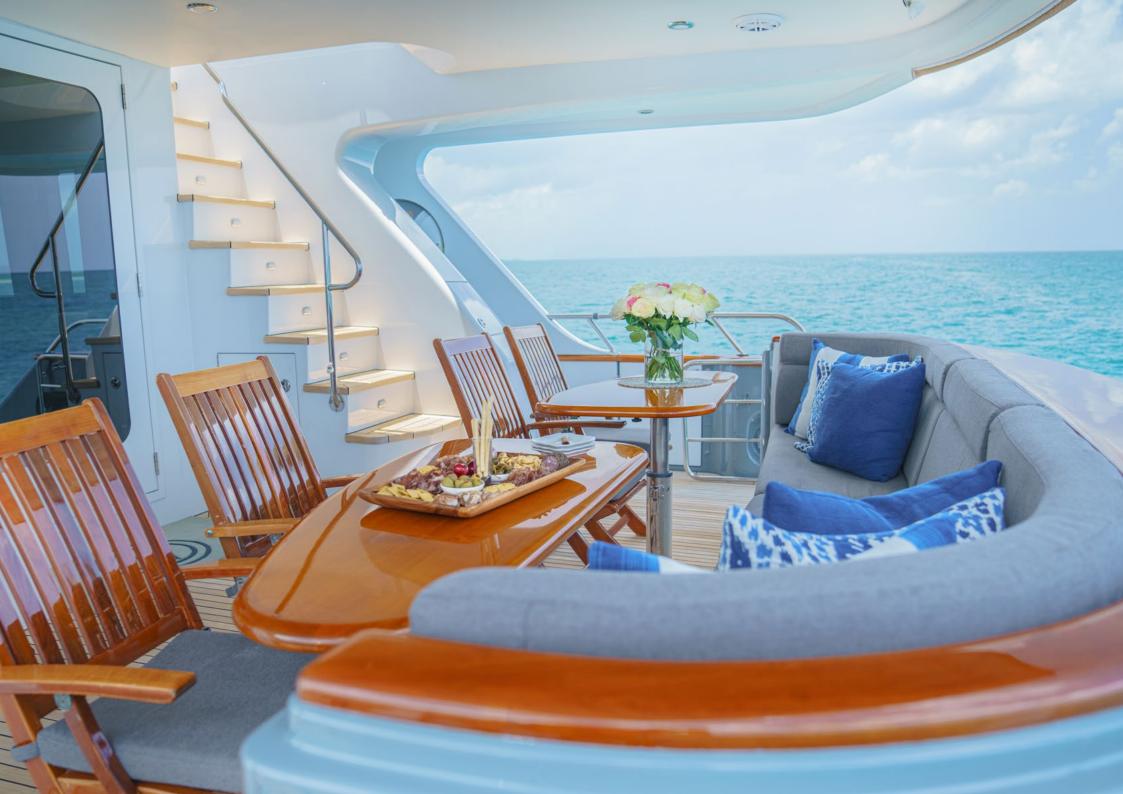

There are multiple well-designed communal areas for dining, drinking and relaxing, depending on where your mood takes you: a formal indoor dining room and salon, two sunbathing decks, a U-shaped banquette with an al fresco dining table at the stern ideal for leisurely lunches, and an outdoor dining area on the top deck.