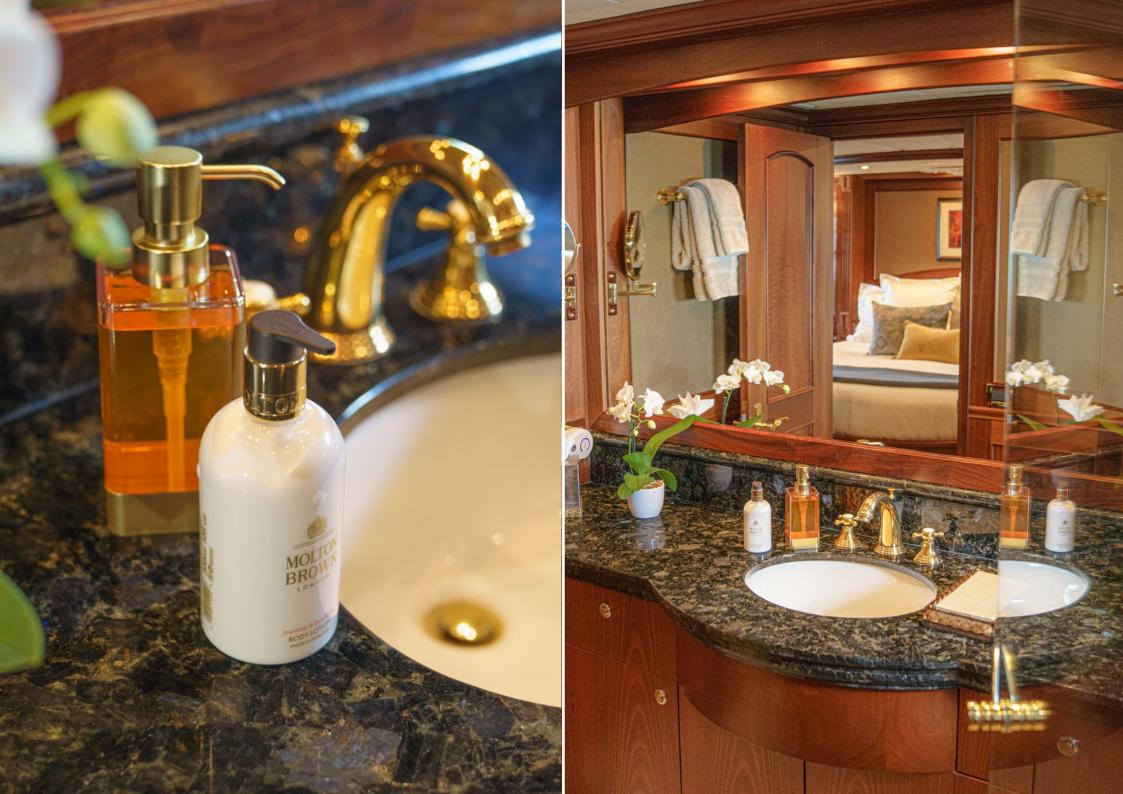

LADY VICTORY can accommodate up to eight guests across four cabins. All cabins have Sony flat screen televisions and full en suite bathroom facilities. The classical interiors were designed by Elegant Quarters and Gregory C. Marshall. Combining clever use of space with a serious taste of luxury, you'll find elegant mahogany tables, carpeted floors and plenty of soft furnishings.