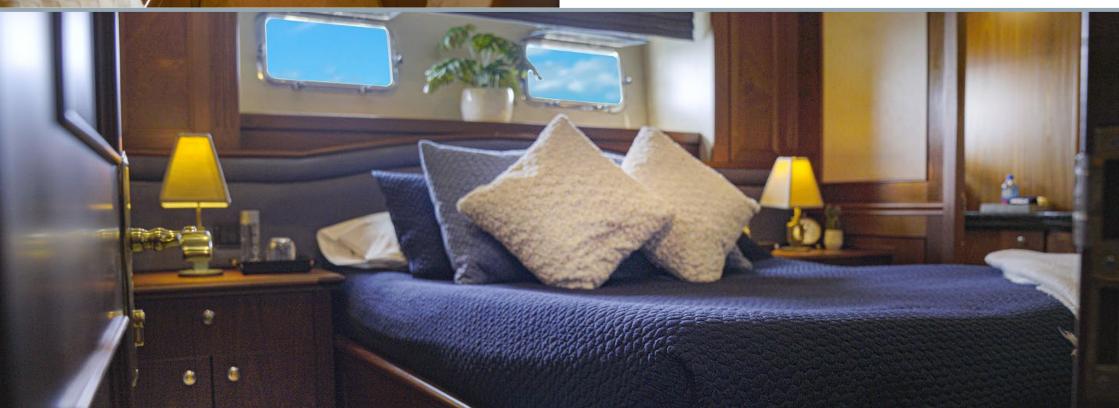

LADY VICTORY can accommodate up to eight guests across four cabins. All cabins have Sony flat screen televisions and full en suite bathroom facilities. The classical interiors were designed by Elegant Quarters and Gregory C. Marshall. Combining clever use of space with a serious taste of luxury, you'll find elegant mahogany tables, carpeted floors and plenty of soft furnishings.