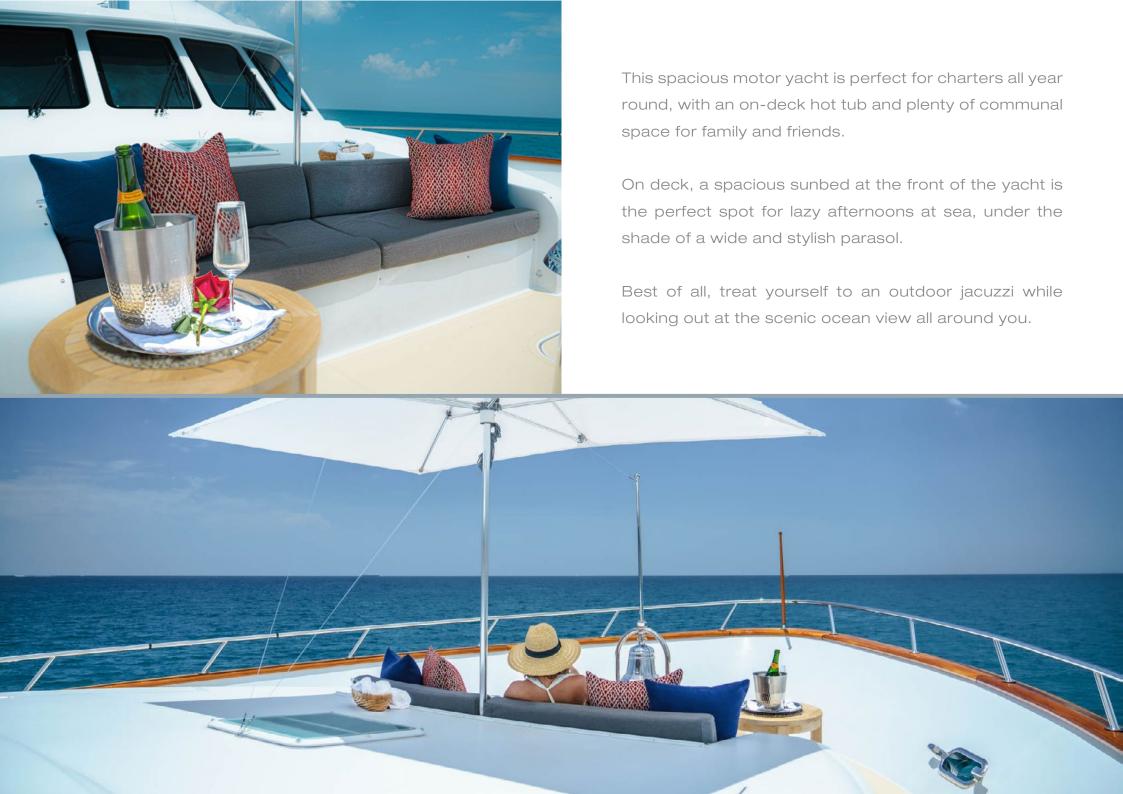

There are multiple well-designed communal areas for dining, drinking and relaxing, depending on where your mood takes you: a formal indoor dining room and salon, two sunbathing decks, a U-shaped banquette with an al fresco dining table at the stern ideal for leisurely lunches, and an outdoor dining area on the top deck.