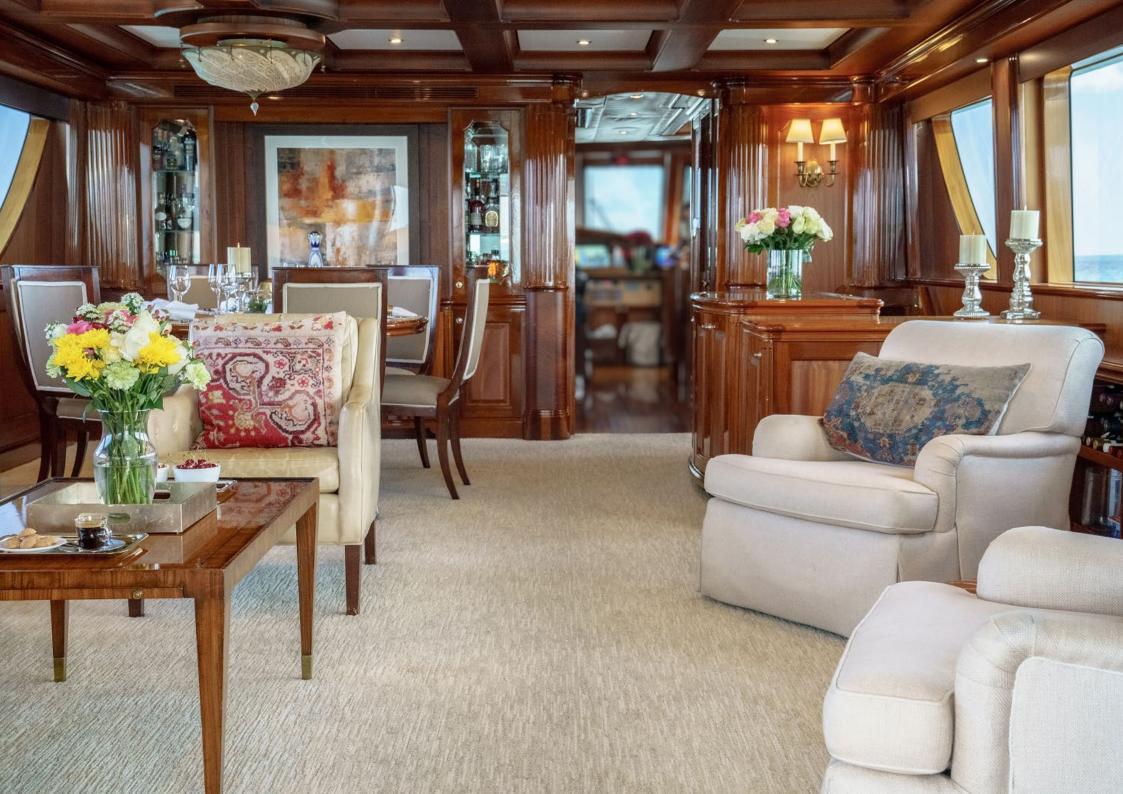

There are multiple well-designed communal areas for dining, drinking and relaxing, depending on where your mood takes you: a formal indoor dining room and salon, two sunbathing decks, a U-shaped banquette with an al fresco dining table at the stern ideal for leisurely lunches, and an outdoor dining area on the top deck.

LADY VICTORY can accommodate up to eight guests across four cabins. All cabins have Sony flat screen televisions and full en suite bathroom facilities. The classical interiors were designed by Elegant Quarters and Gregory C. Marshall. Combining clever use of space with a serious taste of luxury, you'll find elegant mahogany tables, carpeted floors and plenty of soft furnishings.