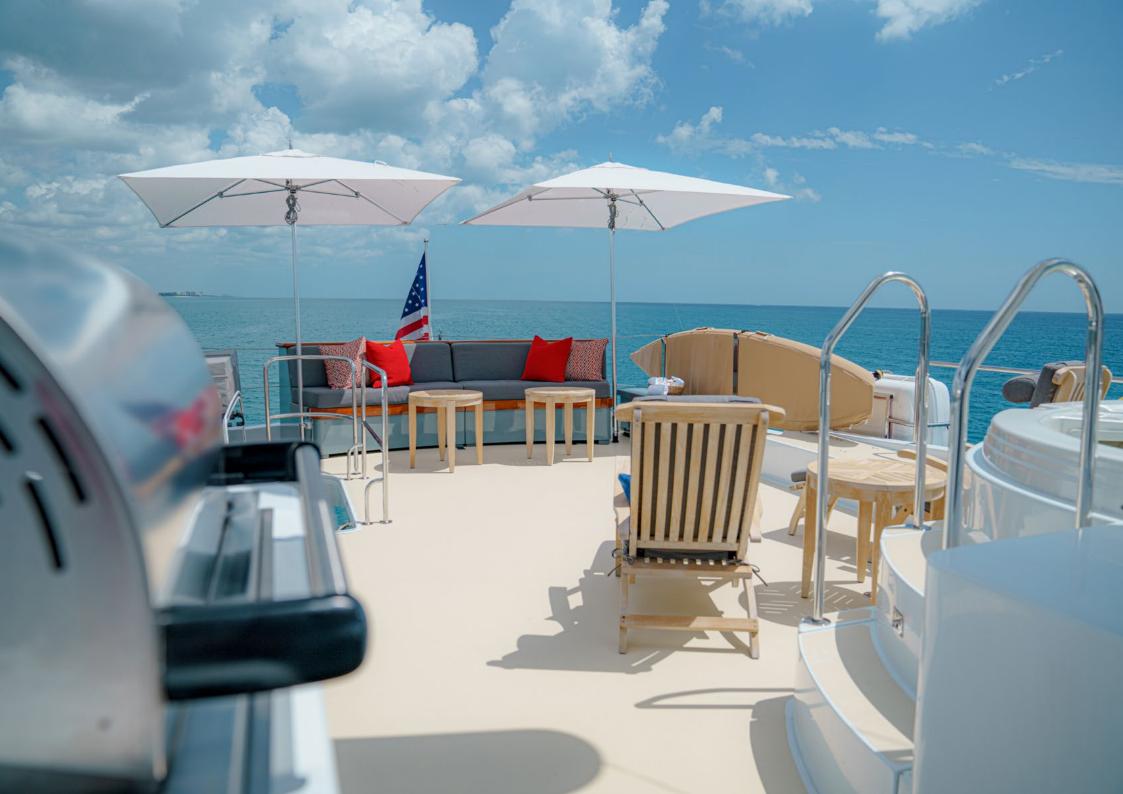

There are multiple well-designed communal areas for dining, drinking and relaxing, depending on where your mood takes you: a formal indoor dining room and salon, two sunbathing decks, a U-shaped banquette with an al fresco dining table at the stern ideal for leisurely lunches, and an outdoor dining area on the top deck.