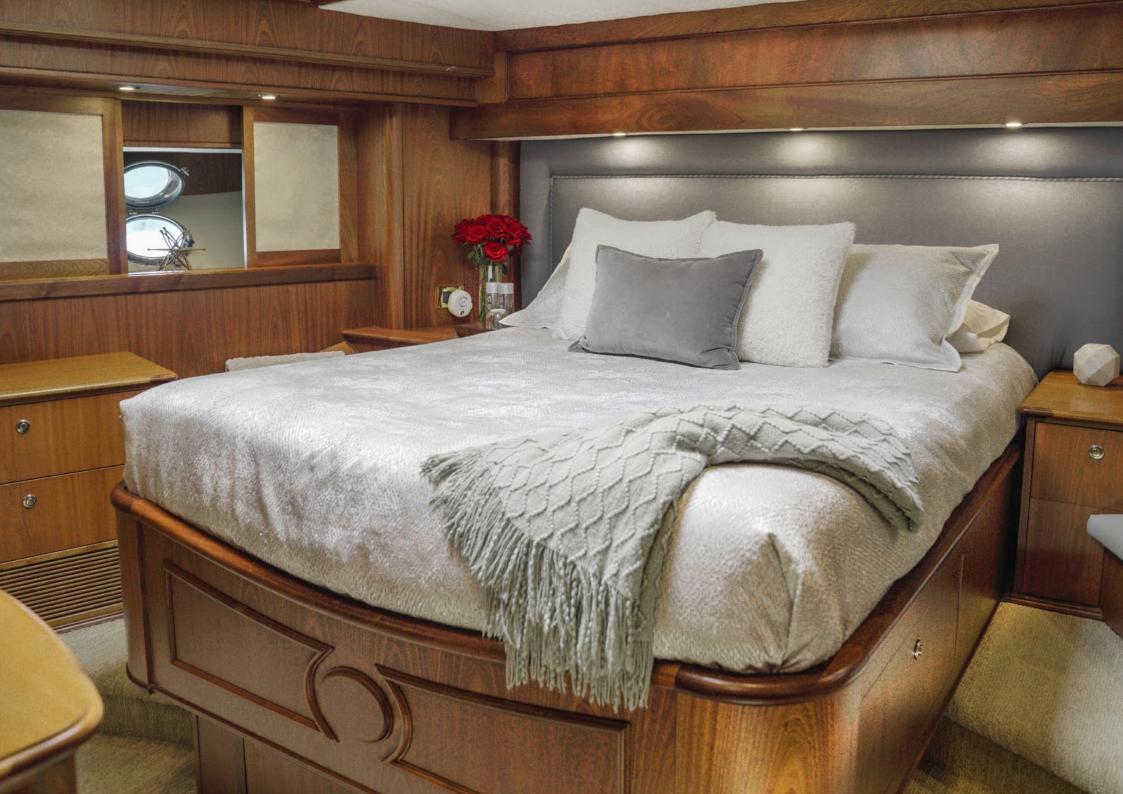

LADY VICTORY can accommodate up to eight guests across four cabins. All cabins have Sony flat screen televisions and full en suite bathroom facilities. The classical interiors were designed by Elegant Quarters and Gregory C. Marshall. Combining clever use of space with a serious taste of luxury, you'll find elegant mahogany tables, carpeted floors and plenty of soft furnishings.

# MAIN CHARACTERISTICS

Builder: Rayburn Yachts LOA: 26.82m / 88' 0"

Crew: 4

Year: 2004 (2019)

Accommodation: 8 guests

Cabin configuration:

1 Queen double cabin, 1 Master cabin,

1 VIP cabin, 1 Twin cabin Speed: 12 knots max