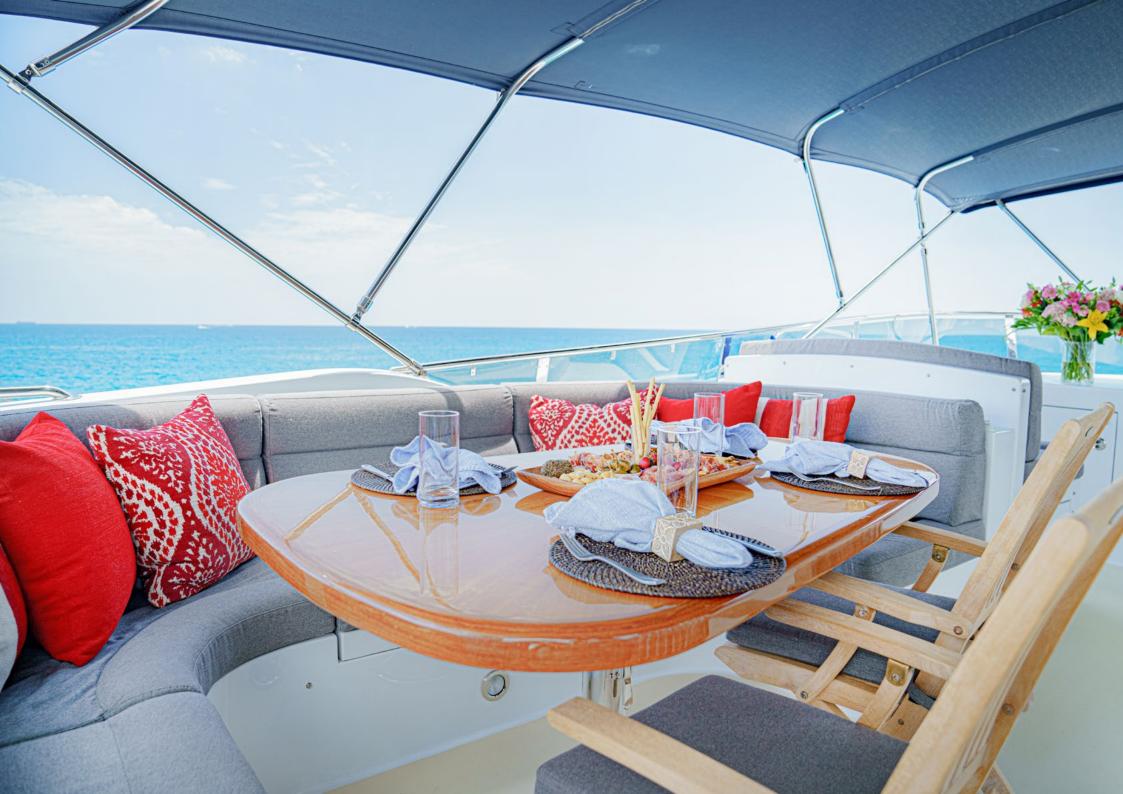

There are multiple well-designed communal areas for dining, drinking and relaxing, depending on where your mood takes you: a formal indoor dining room and salon, two sunbathing decks, a U-shaped banquette with an al fresco dining table at the stern ideal for leisurely lunches, and an outdoor dining area on the top deck.