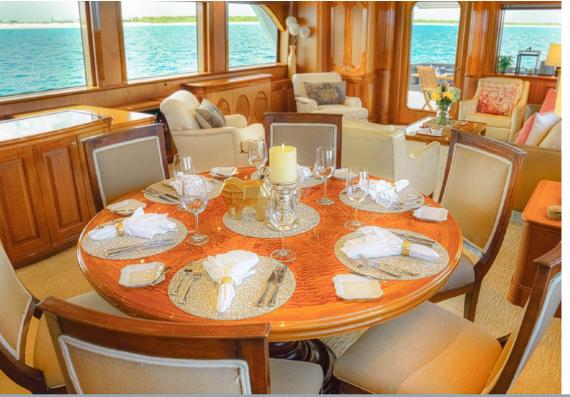

There are multiple well-designed communal areas for dining, drinking and relaxing, depending on where your mood takes you: a formal indoor dining room and salon, two sunbathing decks, a U-shaped banquette with an al fresco dining table at the stern ideal for leisurely lunches, and an outdoor dining area on the top deck.

LADY VICTORY can accommodate up to eight guests across four cabins. All cabins have Sony flat screen televisions and full en suite bathroom facilities. The classical interiors were designed by Elegant Quarters and Gregory C. Marshall. Combining clever use of space with a serious taste of luxury, you'll find elegant mahogany tables, carpeted floors and plenty of soft furnishings.