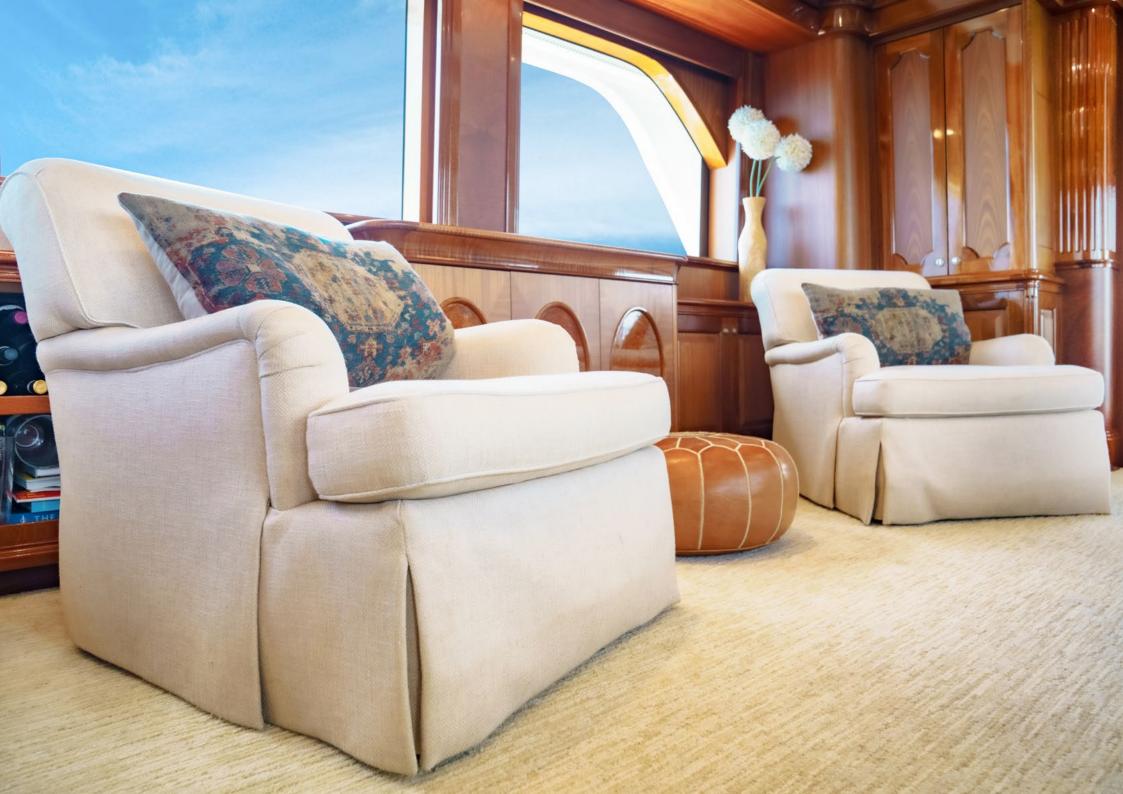

There are multiple well-designed communal areas for dining, drinking and relaxing, depending on where your mood takes you: a formal indoor dining room and salon, two sunbathing decks, a U-shaped banquette with an al fresco dining table at the stern ideal for leisurely lunches, and an outdoor dining area on the top deck.

LADY VICTORY can accommodate up to eight guests across four cabins. All cabins have Sony flat screen televisions and full en suite bathroom facilities. The classical interiors were designed by Elegant Quarters and Gregory C. Marshall. Combining clever use of space with a serious taste of luxury, you'll find elegant mahogany tables, carpeted floors and plenty of soft furnishings.