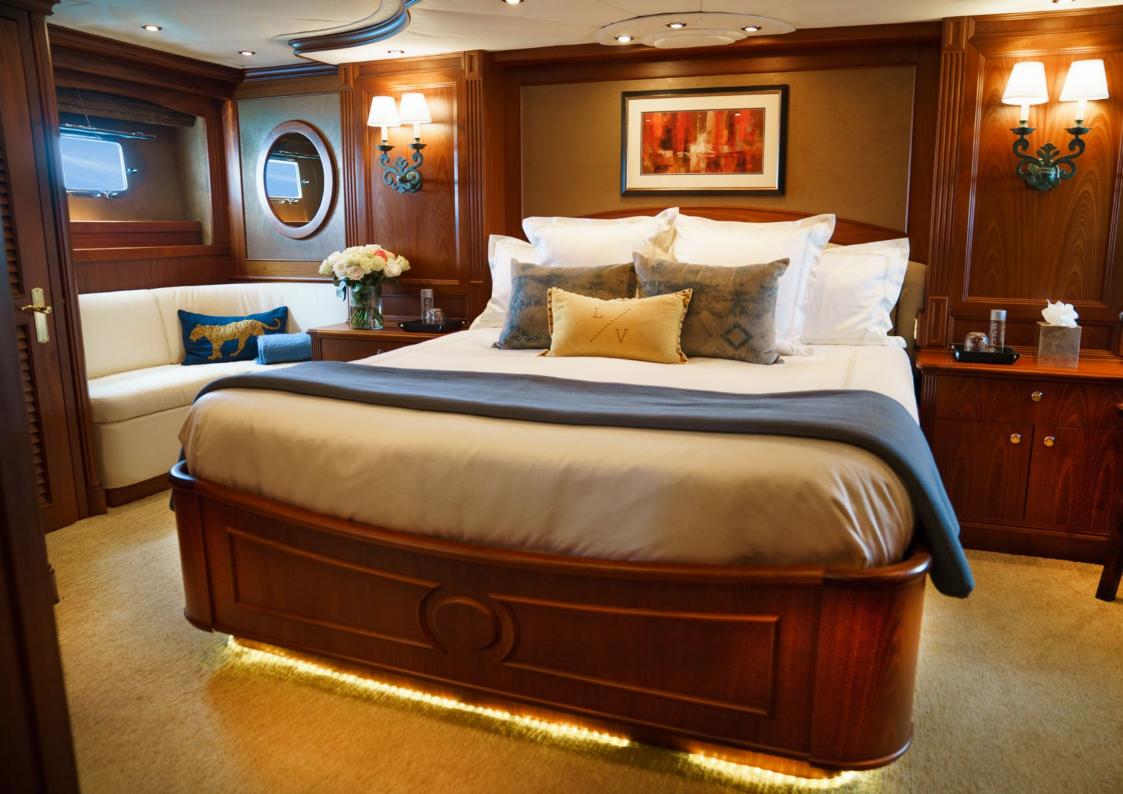

LADY VICTORY can accommodate up to eight guests across four cabins. All cabins have Sony flat screen televisions and full en suite bathroom facilities. The classical interiors were designed by Elegant Quarters and Gregory C. Marshall. Combining clever use of space with a serious taste of luxury, you'll find elegant mahogany tables, carpeted floors and plenty of soft furnishings.