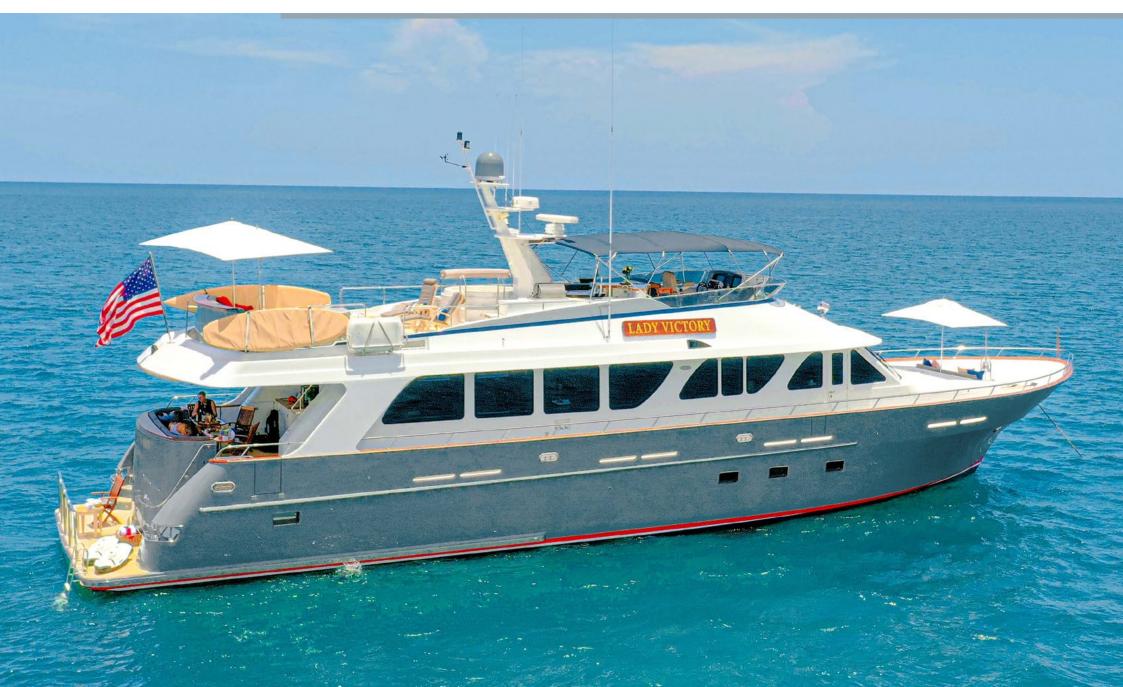

# Lady Victory

The 26.82m motor yacht LADY VICTORY is available to charter, with plenty of space on deck and inside, she is the ideal charter yacht for relaxing and making yourself feel at home while cruising.

# MAIN CHARACTERISTICS

Builder: Rayburn Yachts LOA: 26.82m / 88' 0"

Crew: 4

Year: 2004 (2019)

Accommodation: 8 guests

Cabin configuration:

1 Queen double cabin, 1 Master cabin,

1 VIP cabin, 1 Twin cabin Speed: 12 knots max