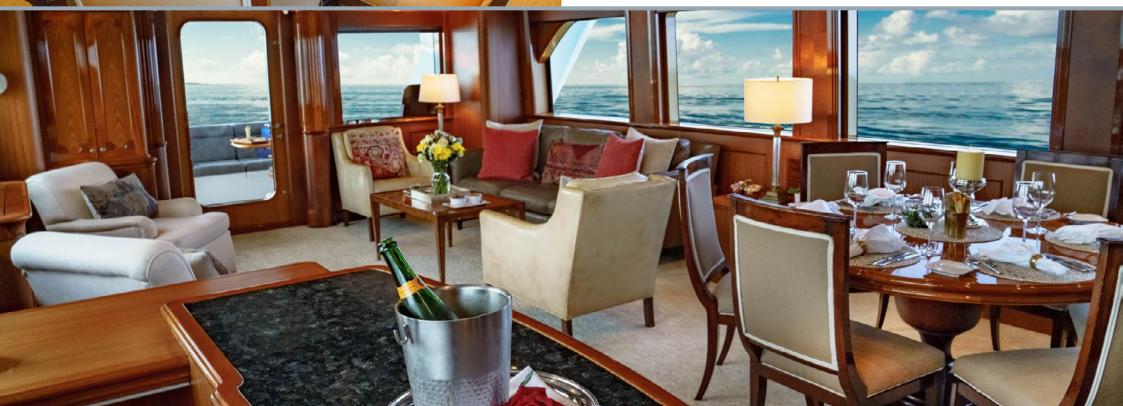

There are multiple well-designed communal areas for dining, drinking and relaxing, depending on where your mood takes you: a formal indoor dining room and salon, two sunbathing decks, a U-shaped banquette with an al fresco dining table at the stern ideal for leisurely lunches, and an outdoor dining area on the top deck.

LADY VICTORY can accommodate up to eight guests across four cabins. All cabins have Sony flat screen televisions and full en suite bathroom facilities. The classical interiors were designed by Elegant Quarters and Gregory C. Marshall. Combining clever use of space with a serious taste of luxury, you'll find elegant mahogany tables, carpeted floors and plenty of soft furnishings.