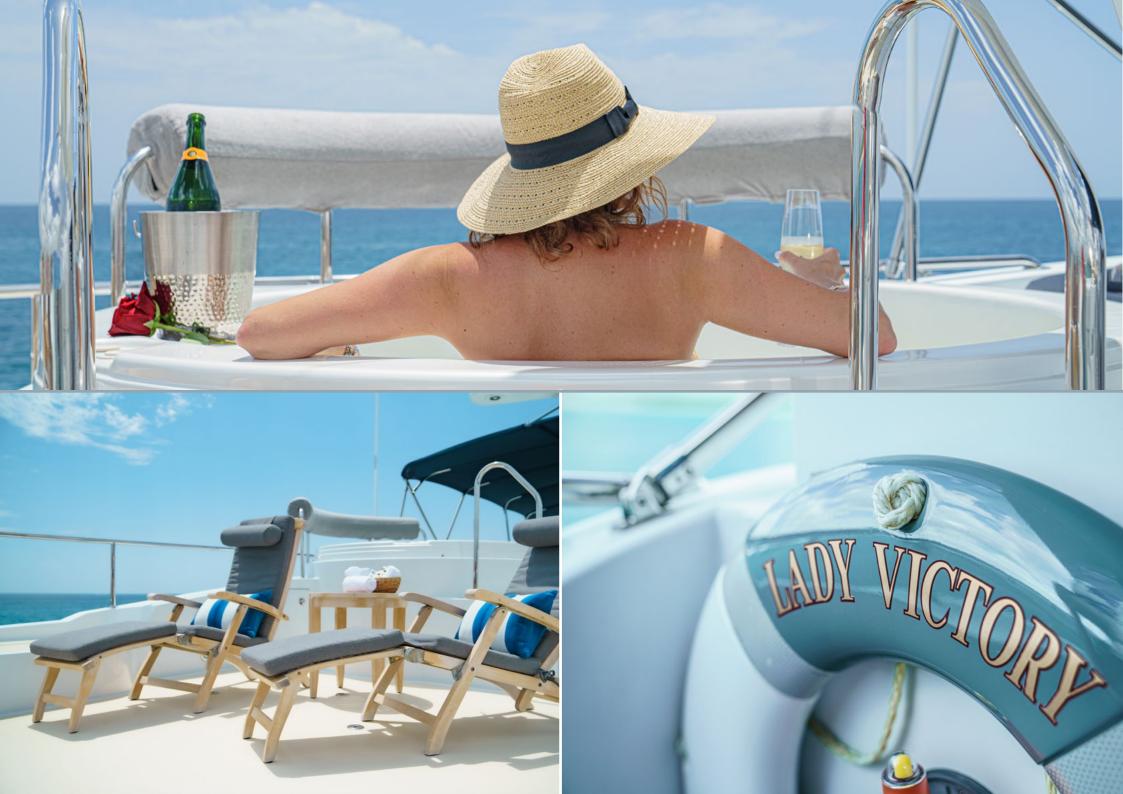

# Lady Victory

The 26.82m motor yacht LADY VICTORY is available to charter, with plenty of space on deck and inside, she is the ideal charter yacht for relaxing and making yourself feel at home while cruising.

There are multiple well-designed communal areas for dining, drinking and relaxing, depending on where your mood takes you: a formal indoor dining room and salon, two sunbathing decks, a U-shaped banquette with an al fresco dining table at the stern ideal for leisurely lunches, and an outdoor dining area on the top deck.