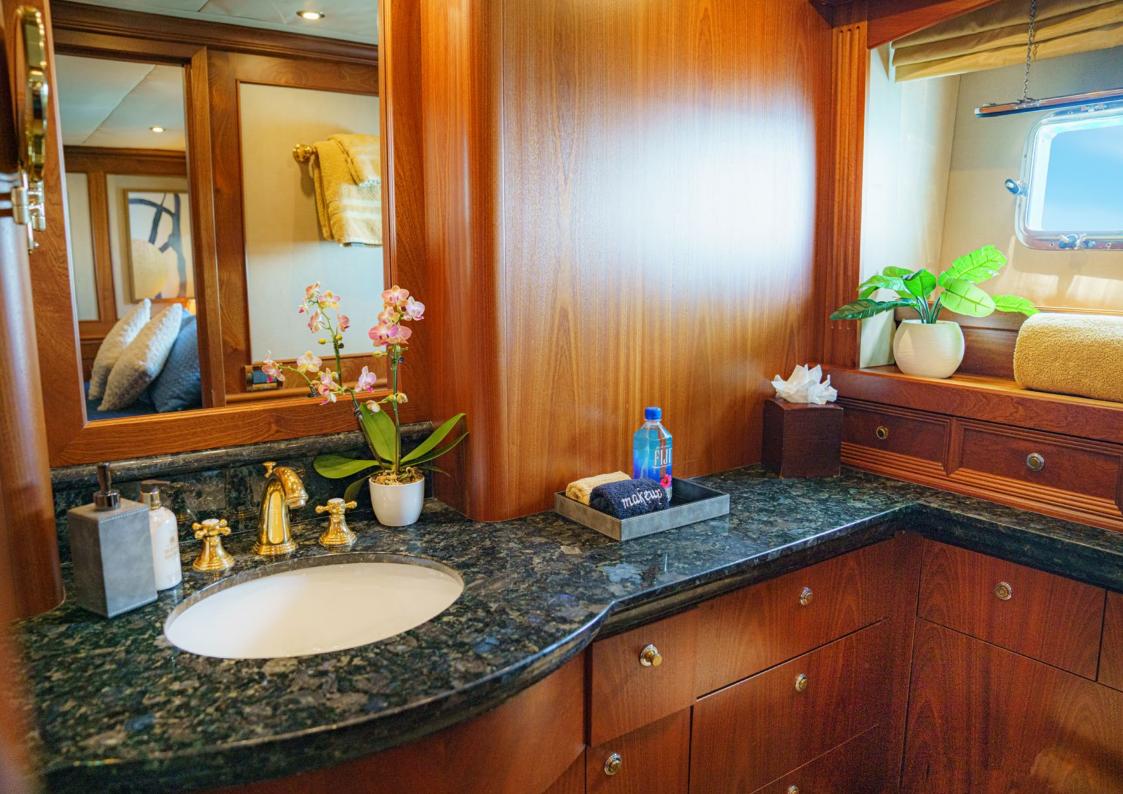

LADY VICTORY can accommodate up to eight guests across four cabins. All cabins have Sony flat screen televisions and full en suite bathroom facilities. The classical interiors were designed by Elegant Quarters and Gregory C. Marshall. Combining clever use of space with a serious taste of luxury, you'll find elegant mahogany tables, carpeted floors and plenty of soft furnishings.