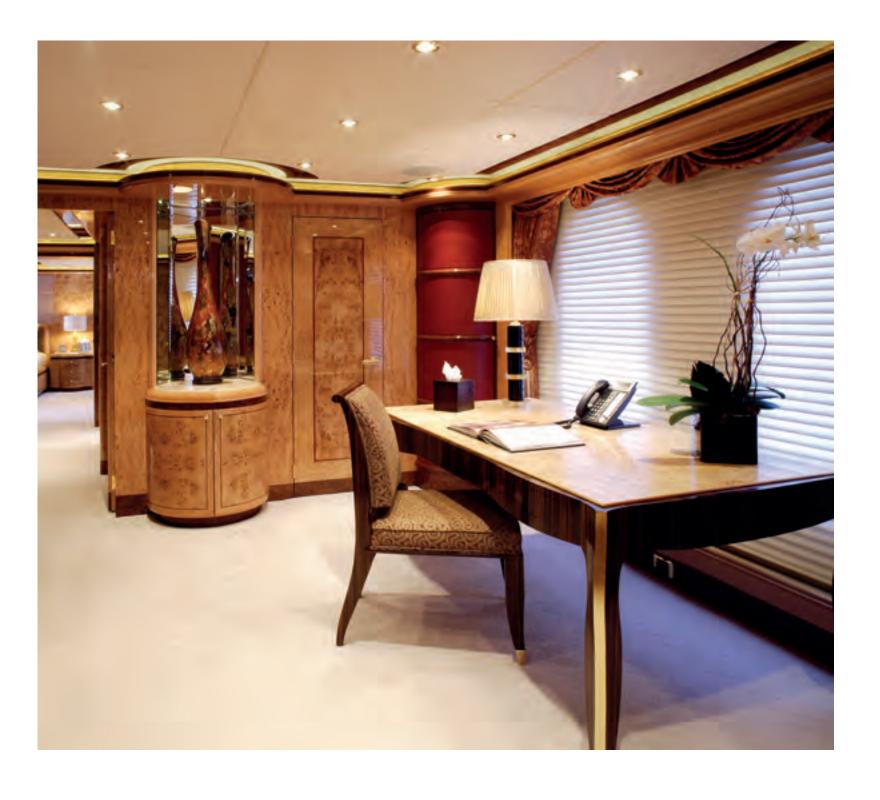

The full beam master suite with king size bed leads through to his and hers dressing rooms. Right: her marble bathroom sits to port, his to starboard.

The private study in the master suite.

Master suite details.