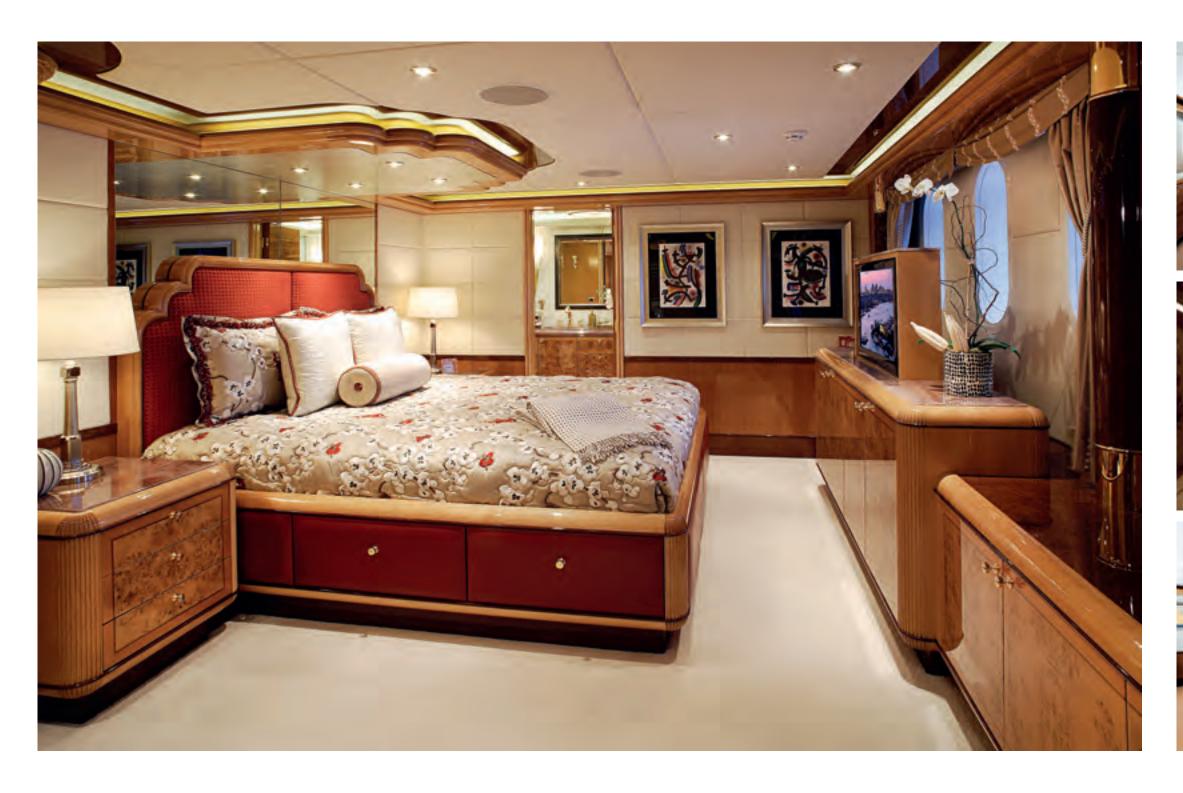

The full beam master suite with king size bed leads through to his and hers dressing rooms. Right: her marble bathroom sits to port, his to starboard.

The private study in the master suite.

Master suite details.