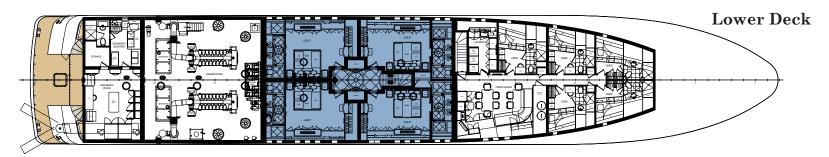

### Lower Deck

Four beautifully appointed guest suites with king size beds and a unique interior scheme are located amidships on the lower deck. Each suite offers a LCD television with Kaleidescape movies, generous wardrobes and vanity units. A further guest suite is located on the bridge deck.