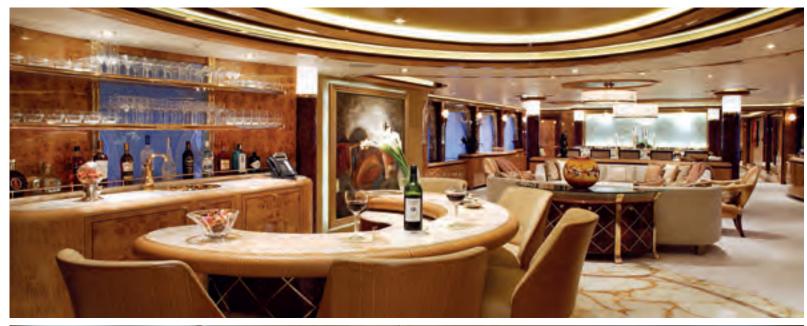

# Bridge Deck

The striking silver and blue sky lounge has a bar, cinema and games table.

Dining on the main deck aft. The best table in the bay.

Left: the main saloon with onyx bar, cinema screen from the centre console, large picture windows and formal dining for twelve guests. Below: main deck details.