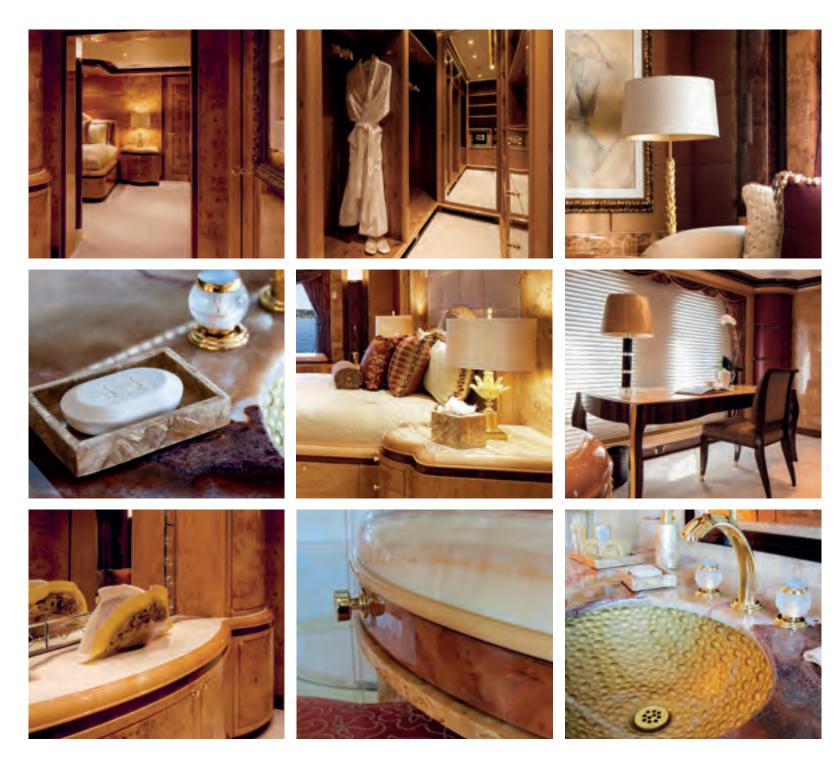

The full beam master suite with king size bed leads through to his and hers dressing rooms. Right: her marble bathroom sits to port, his to starboard.

The private study in the master suite.

Master suite details.