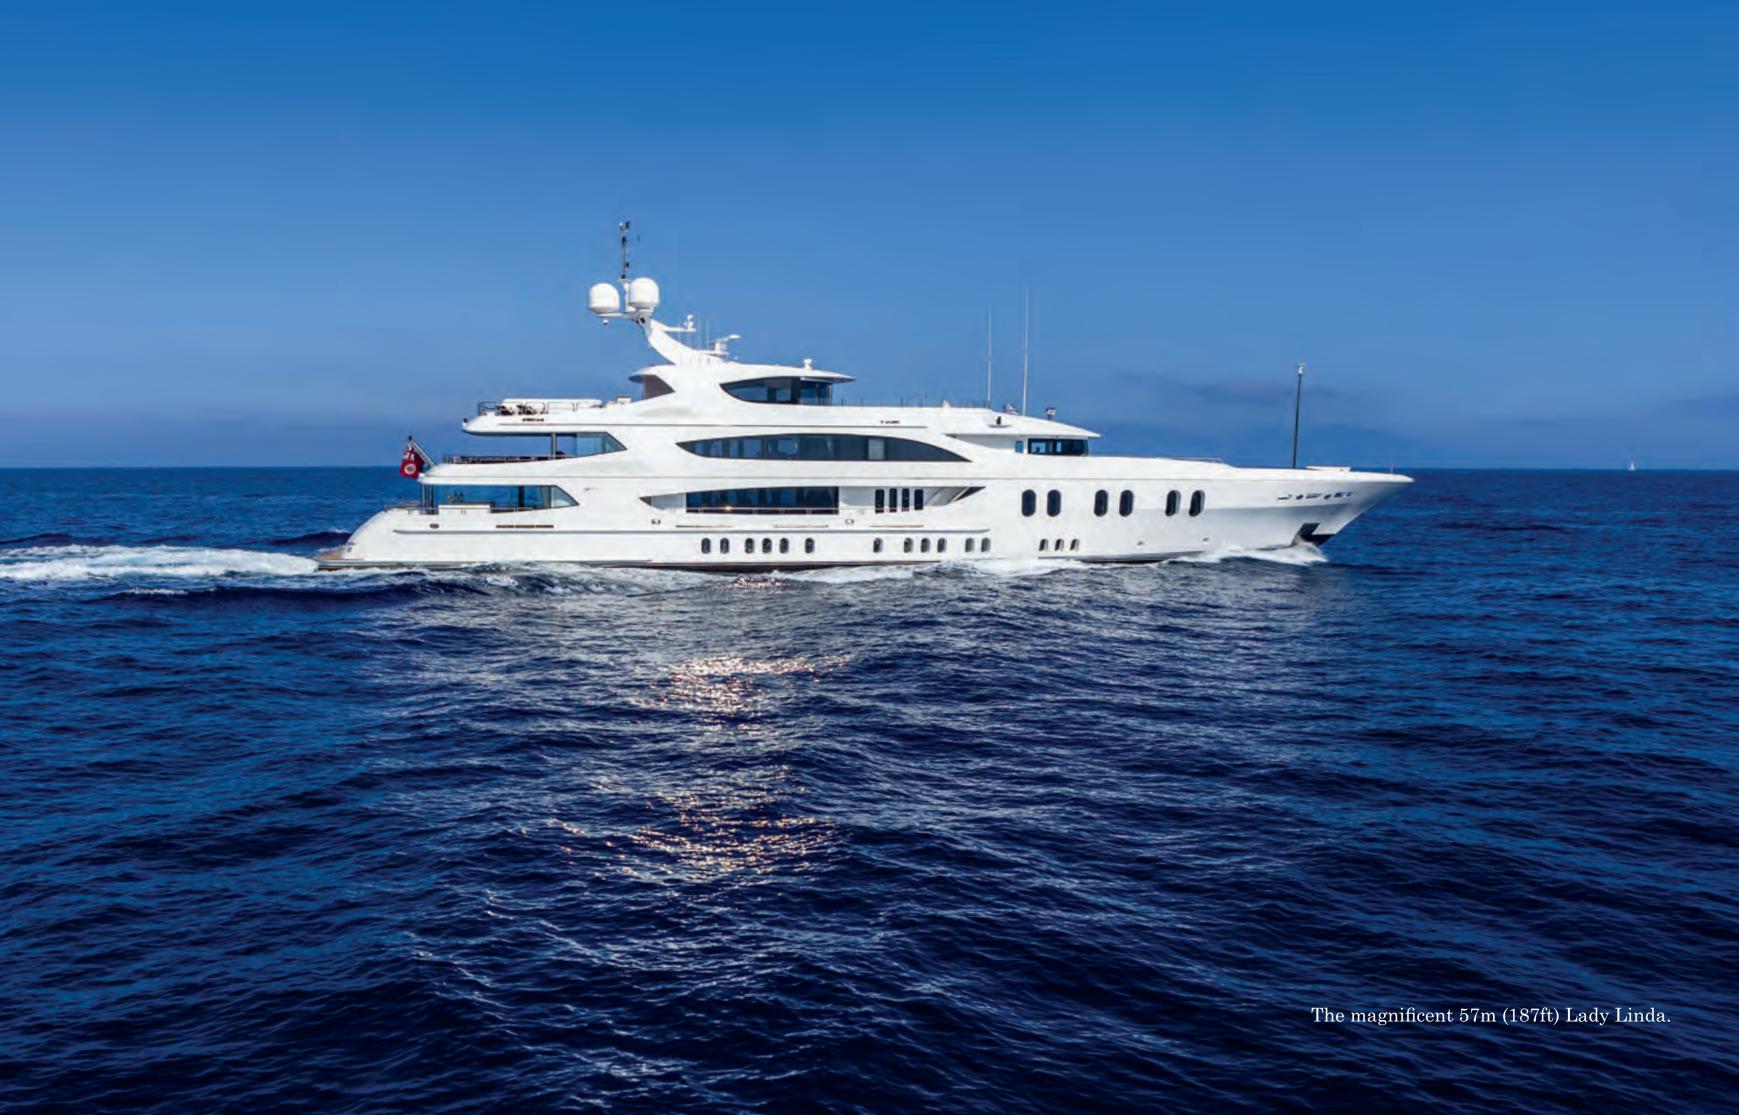

Lady Linda Specifications

**Dimensions** 

Length Overall: 57m (187ft)

**Beam:** 10.2m (33.4ft) **Draft:** 2.4m (8ft)

**Gross Tonnage:** 782

Year Built: 2012

Builder: Trinity Yachts Inc, USA

Naval Architecture: Trinity Yachts Inc, USA Exterior Design: Trinity Yachts Inc, USA