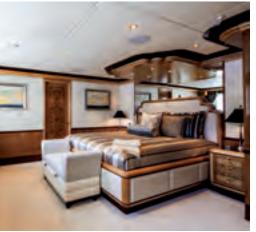

The full beam master suite with king size bed leads through to his and hers dressing rooms. Right: her marble bathroom sits to port, his to starboard.

The private study in the master suite.

Master suite details.