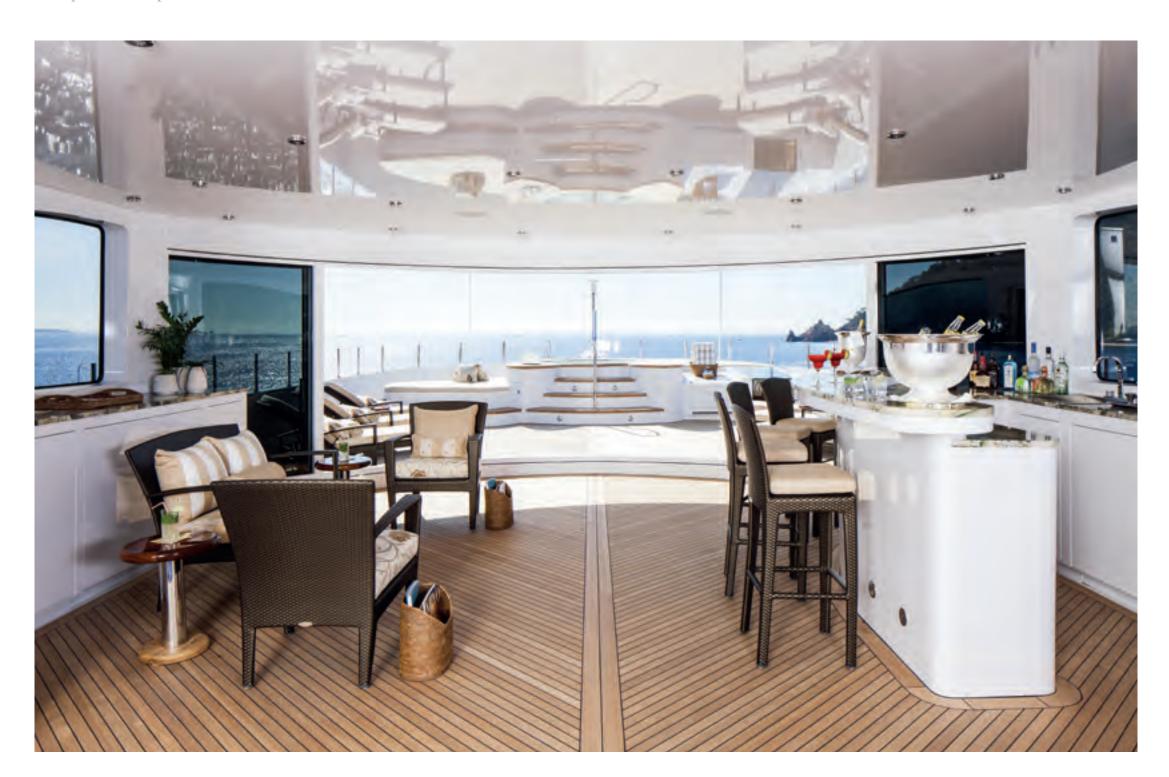

### Sun Deck

Relax around the jacuzzi, sip cocktails at the bar, enjoy a barbecue lunch or just clear the decks and party under the stars. The bar and seating area under the shade of the canopy can be enclosed by sliding glass doors. The gym equipment can be moved into this climate-controlled environment too for a workout in front of the large plasma screen or can remain on deck for those who prefer the open air.