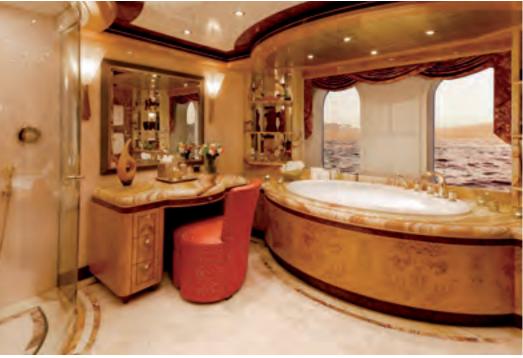

The full beam master suite with king size bed leads through to his and hers dressing rooms. Right: her marble bathroom sits to port, his to starboard.

The private study in the master suite.

Master suite details.