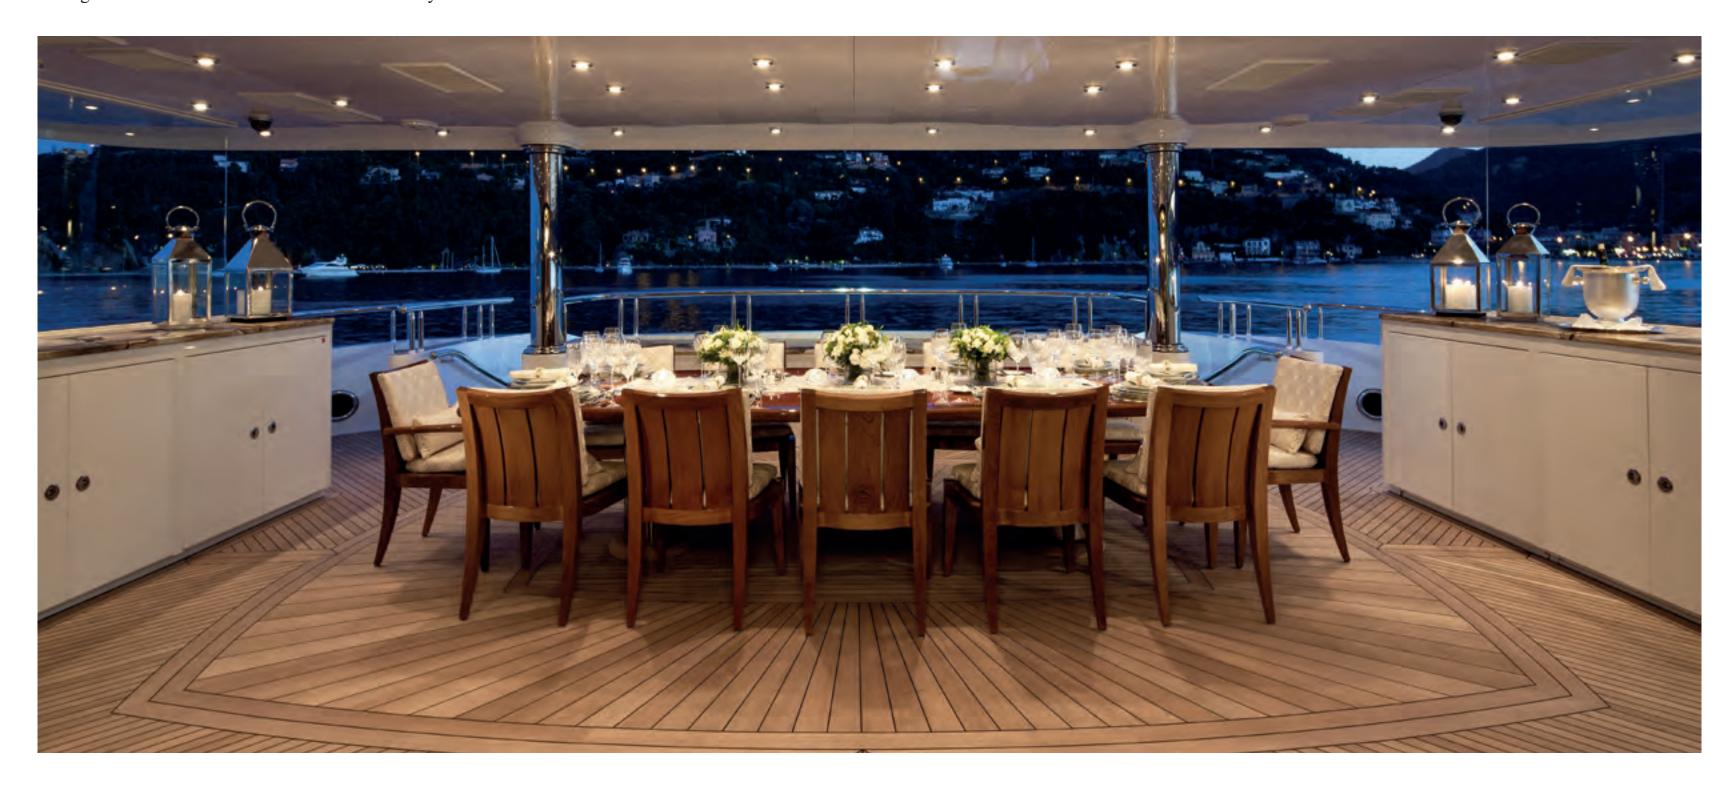

## Bridge Deck

This spacious aft deck area affords magnificent panoramic views and features a circular dining table for twelve guests along with plenty of comfortable lounging areas.

# Bridge Deck

The striking silver and blue sky lounge has a bar, cinema and games table.

Dining on the main deck aft. The best table in the bay.

Left: the main saloon with onyx bar, cinema screen from the centre console, large picture windows and formal dining for twelve guests. Below: main deck details.