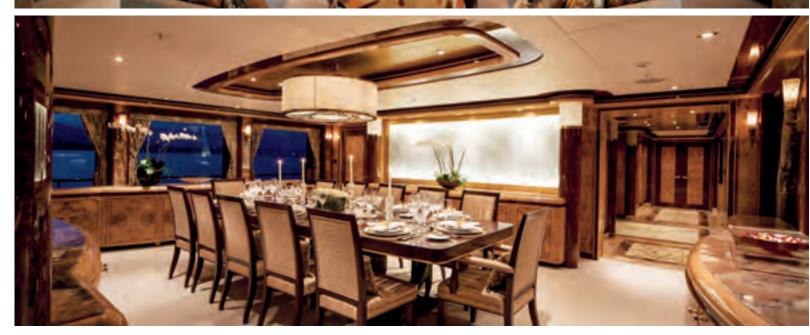

# Bridge Deck

The striking silver and blue sky lounge has a bar, cinema and games table.

Dining on the main deck aft. The best table in the bay.

Left: the main saloon with onyx bar, cinema screen from the centre console, large picture windows and formal dining for twelve guests. Below: main deck details.