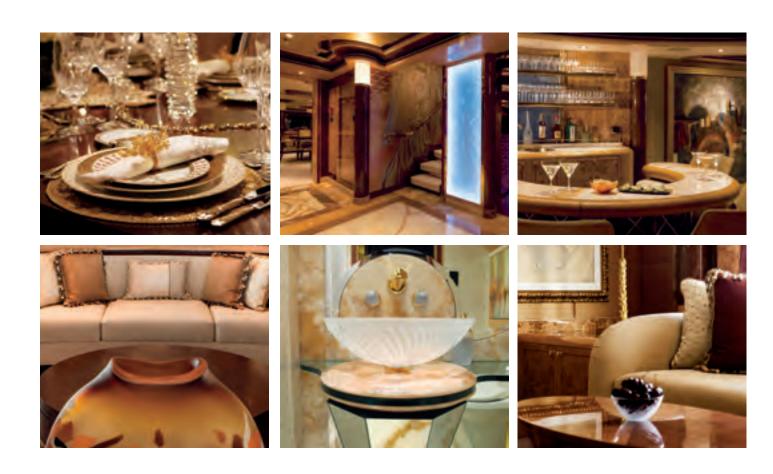

Conceived by owners with considerable superyacht experience,
Lady Linda's exceptional volume offers endless scope for
entertaining and gracious living. Her richly elegant Evan K
Marshall designed interior displays craftsmanship of the highest
quality. Italian marbles and stone, Lalique glass panels and
sumptuous silk carpets combine with birch, vavona and poplar
burl cabinetry to create an inviting sense of opulence.

# Bridge Deck

The striking silver and blue sky lounge has a bar, cinema and games table.

Dining on the main deck aft. The best table in the bay.

Left: the main saloon with onyx bar, cinema screen from the centre console, large picture windows and formal dining for twelve guests. Below: main deck details.

The full beam master suite with king size bed leads through to his and hers dressing rooms. Right: her marble bathroom sits to port, his to starboard.

The private study in the master suite.

Master suite details.