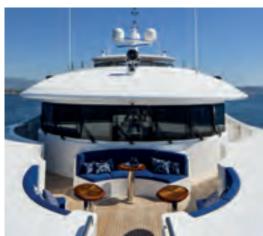

### Sun Deck

Relax around the jacuzzi, sip cocktails at the bar, enjoy a barbecue lunch or just clear the decks and party under the stars. The bar and seating area under the shade of the canopy can be enclosed by sliding glass doors. The gym equipment can be moved into this climate-controlled environment too for a workout in front of the large plasma screen or can remain on deck for those who prefer the open air.