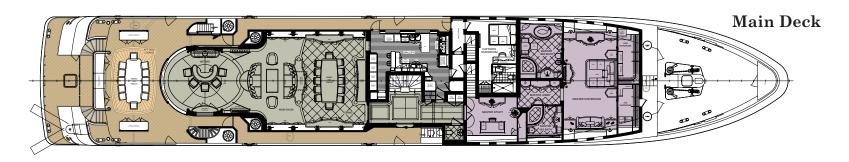

Conceived by owners with considerable superyacht experience,
Lady Linda's exceptional volume offers endless scope for
entertaining and gracious living. Her richly elegant Evan K
Marshall designed interior displays craftsmanship of the highest
quality. Italian marbles and stone, Lalique glass panels and
sumptuous silk carpets combine with birch, vavona and poplar
burl cabinetry to create an inviting sense of opulence.

#### Accommodation:

12 guests in 6 cabins Accommodation for 14 crew 1 x full beam master suite on main deck forward with large private study

4 x guest suites with king size beds

1 x guest suite convertible into a study, massage room or gym