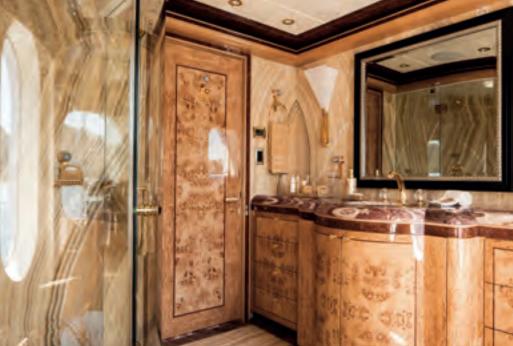

The full beam master suite with king size bed leads through to his and hers dressing rooms. Right: her marble bathroom sits to port, his to starboard.

The private study in the master suite.

Master suite details.