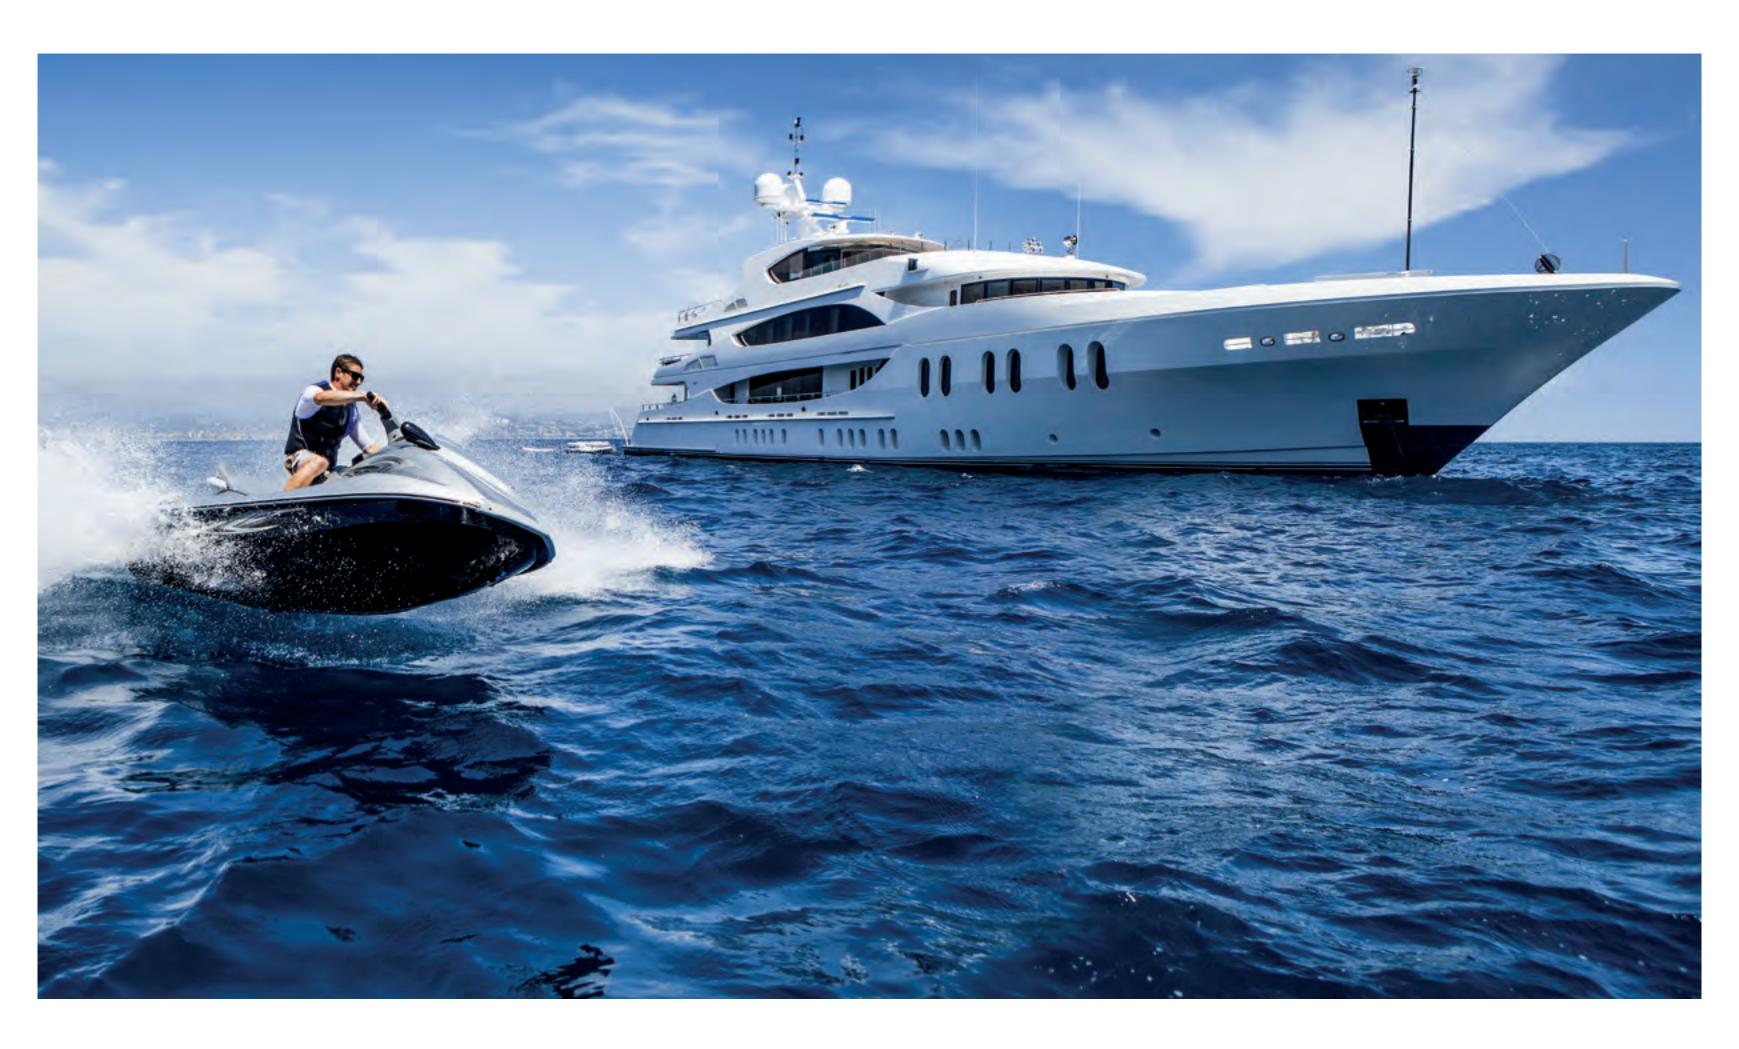

#### Tenders and Toys:

1 x 38.8ft (11.8m) Nor-Tech Center Console tender with twin Yamaha 350hp

1 x 22.1ft (7m) Novurania tender with Honda 225hp

2 x Yamaha VX waverunners

1 x Yamaha Superjet high performance stand jet ski

1 x 12.9ft (3.9m) Narwhal rescue tender

2 x Seabob Cayago F7

3 x Sea kayaks

2 x stand-up paddle boards

1 x wakeboard

1 x kneeboard

Waterskis

Inflatable towed water toys