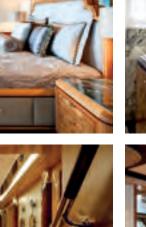

### Lower Deck

Four beautifully appointed guest suites with king size beds and a unique interior scheme are located amidships on the lower deck. Each suite offers a LCD television with Kaleidescape movies, generous wardrobes and vanity units. A further guest suite is located on the bridge deck.

The full beam master suite with king size bed leads through to his and hers dressing rooms. Right: her marble bathroom sits to port, his to starboard.

The private study in the master suite.

Master suite details.