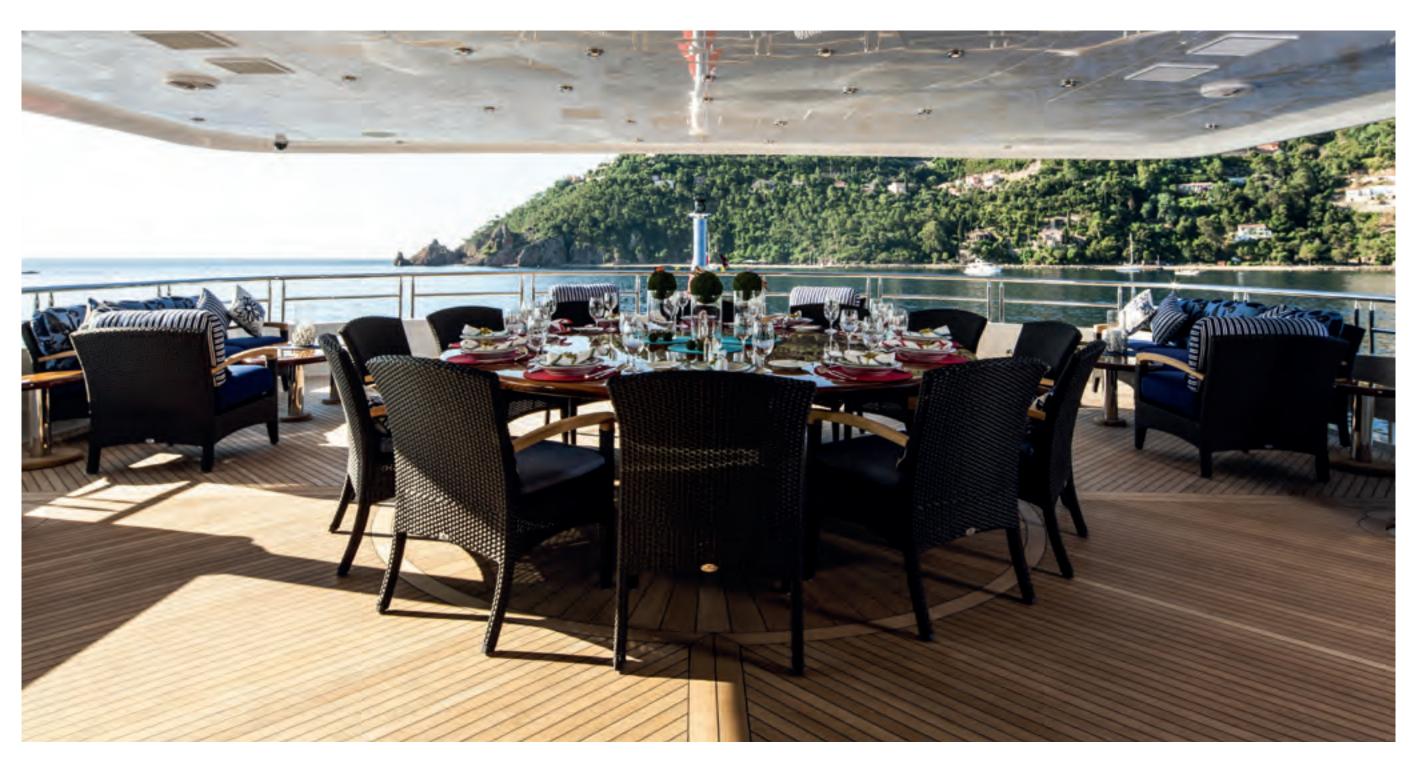

## Bridge Deck

This spacious aft deck area affords magnificent panoramic views and features a circular dining table for twelve guests along with plenty of comfortable lounging areas.

# Bridge Deck

The striking silver and blue sky lounge has a bar, cinema and games table.

Dining on the main deck aft. The best table in the bay.

Left: the main saloon with onyx bar, cinema screen from the centre console, large picture windows and formal dining for twelve guests. Below: main deck details.