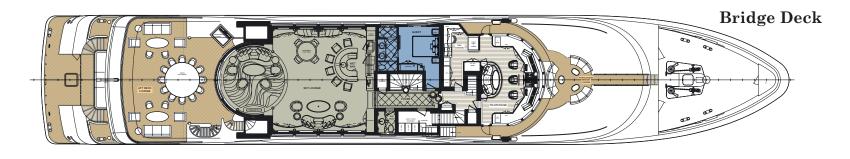

## Bridge Deck

This spacious aft deck area affords magnificent panoramic views and features a circular dining table for twelve guests along with plenty of comfortable lounging areas.

# Bridge Deck

The striking silver and blue sky lounge has a bar, cinema and games table.

Dining on the main deck aft. The best table in the bay.

Left: the main saloon with onyx bar, cinema screen from the centre console, large picture windows and formal dining for twelve guests. Below: main deck details.