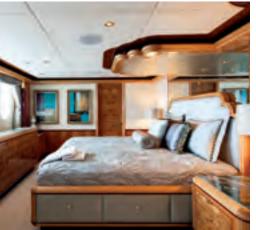

### Lower Deck

Four beautifully appointed guest suites with king size beds and a unique interior scheme are located amidships on the lower deck. Each suite offers a LCD television with Kaleidescape movies, generous wardrobes and vanity units. A further guest suite is located on the bridge deck.