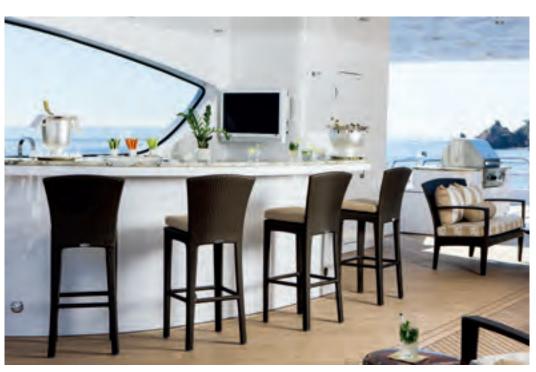

### Sun Deck

Relax around the jacuzzi, sip cocktails at the bar, enjoy a barbecue lunch or just clear the decks and party under the stars. The bar and seating area under the shade of the canopy can be enclosed by sliding glass doors. The gym equipment can be moved into this climate-controlled environment too for a workout in front of the large plasma screen or can remain on deck for those who prefer the open air.