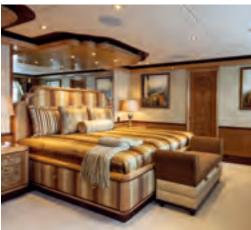

The full beam master suite with king size bed leads through to his and hers dressing rooms. Right: her marble bathroom sits to port, his to starboard.

The private study in the master suite.

Master suite details.