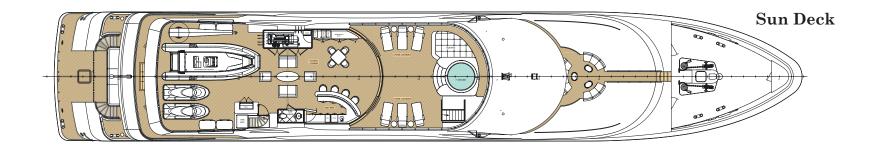

### Sun Deck

Relax around the jacuzzi, sip cocktails at the bar, enjoy a barbecue lunch or just clear the decks and party under the stars. The bar and seating area under the shade of the canopy can be enclosed by sliding glass doors. The gym equipment can be moved into this climate-controlled environment too for a workout in front of the large plasma screen or can remain on deck for those who prefer the open air.

#### Sun Deck Features:

6 Person jacuzzi pool Touch-and-go helipad