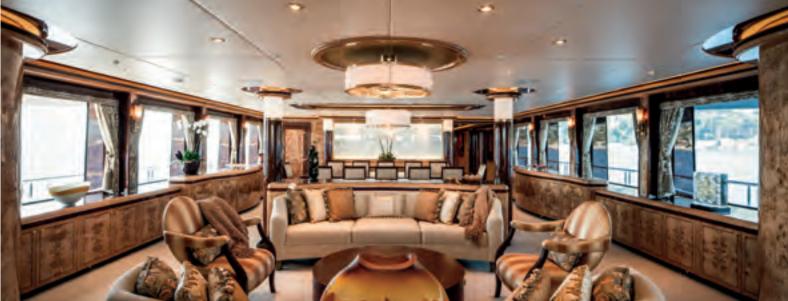

# Bridge Deck

The striking silver and blue sky lounge has a bar, cinema and games table.

Dining on the main deck aft. The best table in the bay.

Left: the main saloon with onyx bar, cinema screen from the centre console, large picture windows and formal dining for twelve guests. Below: main deck details.