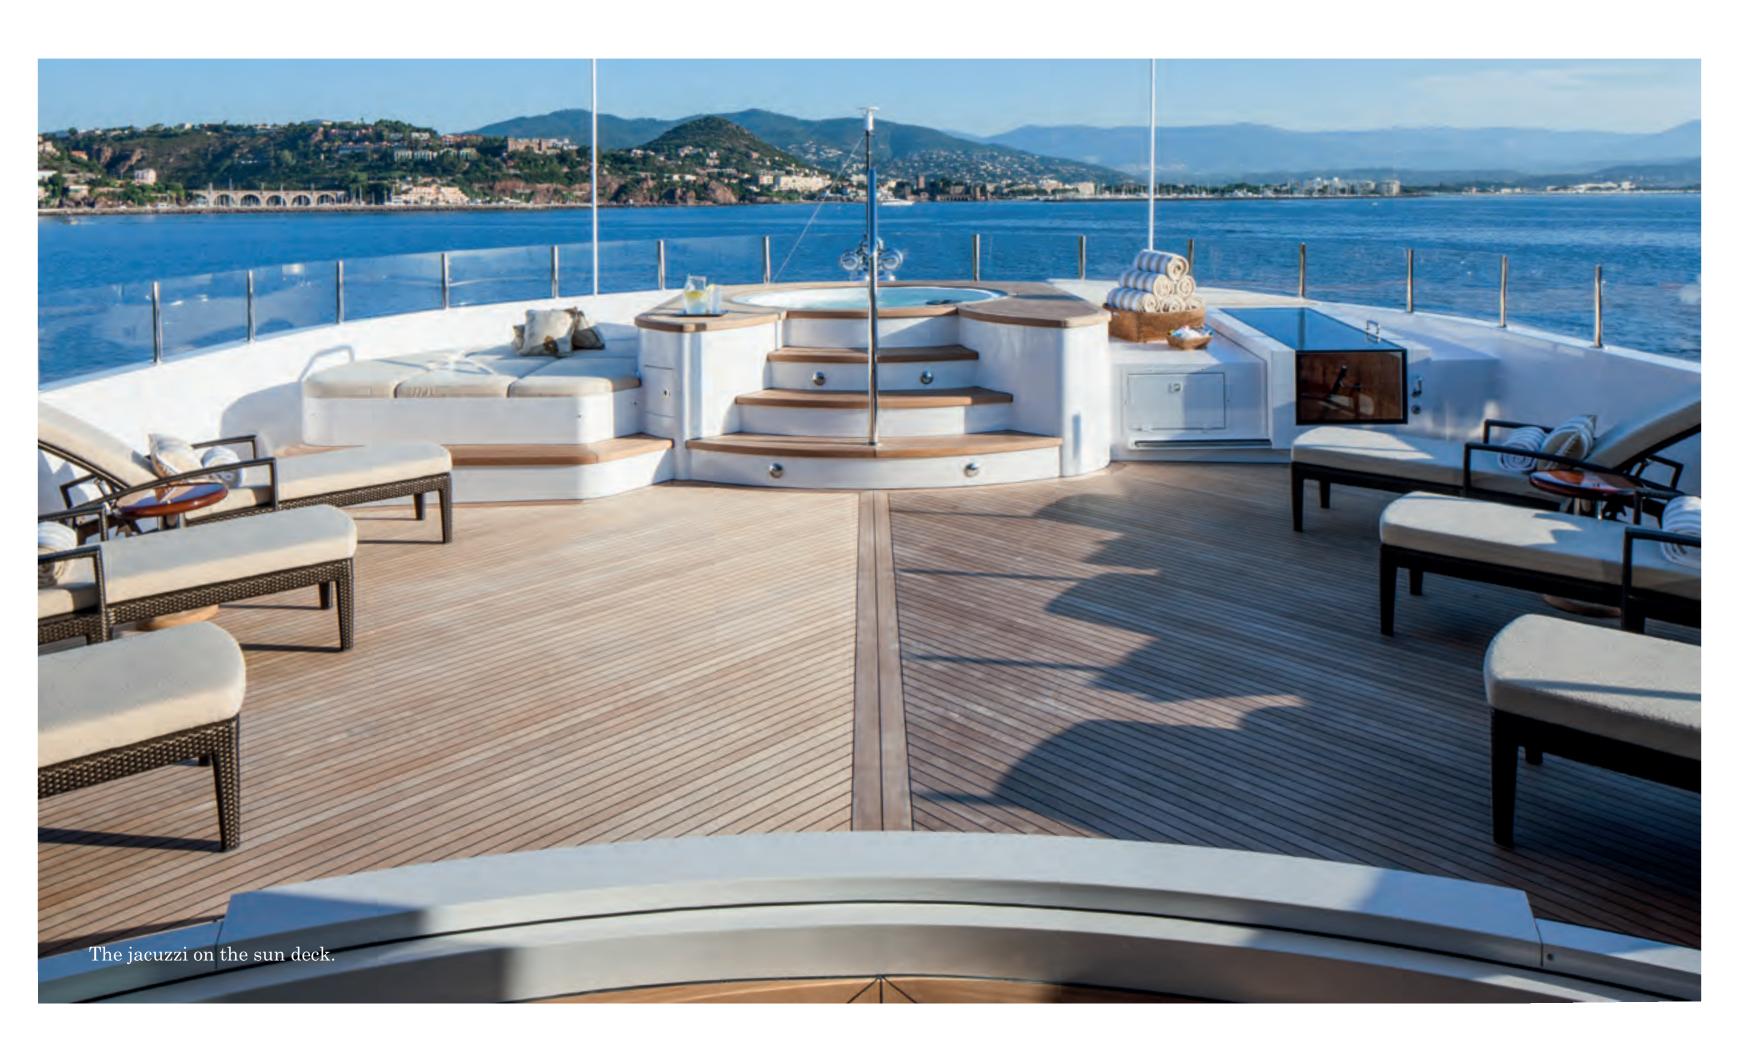

### Sun Deck

Relax around the jacuzzi, sip cocktails at the bar, enjoy a barbecue lunch or just clear the decks and party under the stars. The bar and seating area under the shade of the canopy can be enclosed by sliding glass doors. The gym equipment can be moved into this climate-controlled environment too for a workout in front of the large plasma screen or can remain on deck for those who prefer the open air.

#### Sun Deck Features:

6 Person jacuzzi pool Touch-and-go helipad