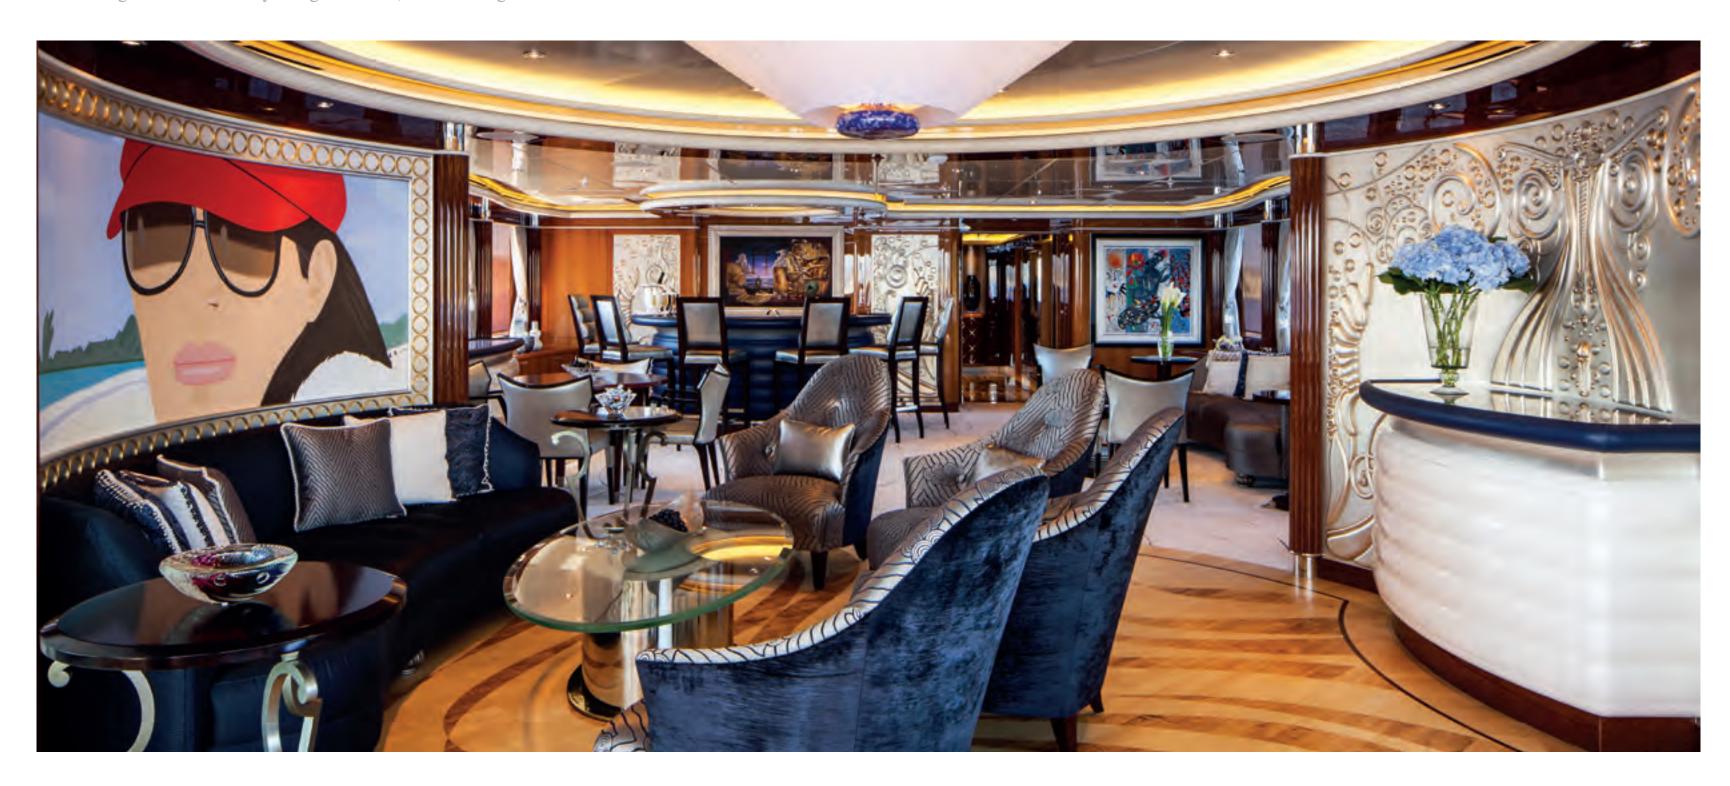

# Bridge Deck

The striking silver and blue sky lounge has a bar, cinema and games table.

Dining on the main deck aft. The best table in the bay.

Left: the main saloon with onyx bar, cinema screen from the centre console, large picture windows and formal dining for twelve guests. Below: main deck details.