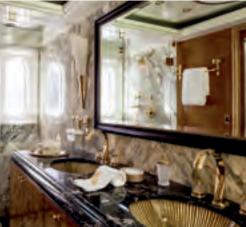

The full beam master suite with king size bed leads through to his and hers dressing rooms. Right: her marble bathroom sits to port, his to starboard.

The private study in the master suite.

Master suite details.