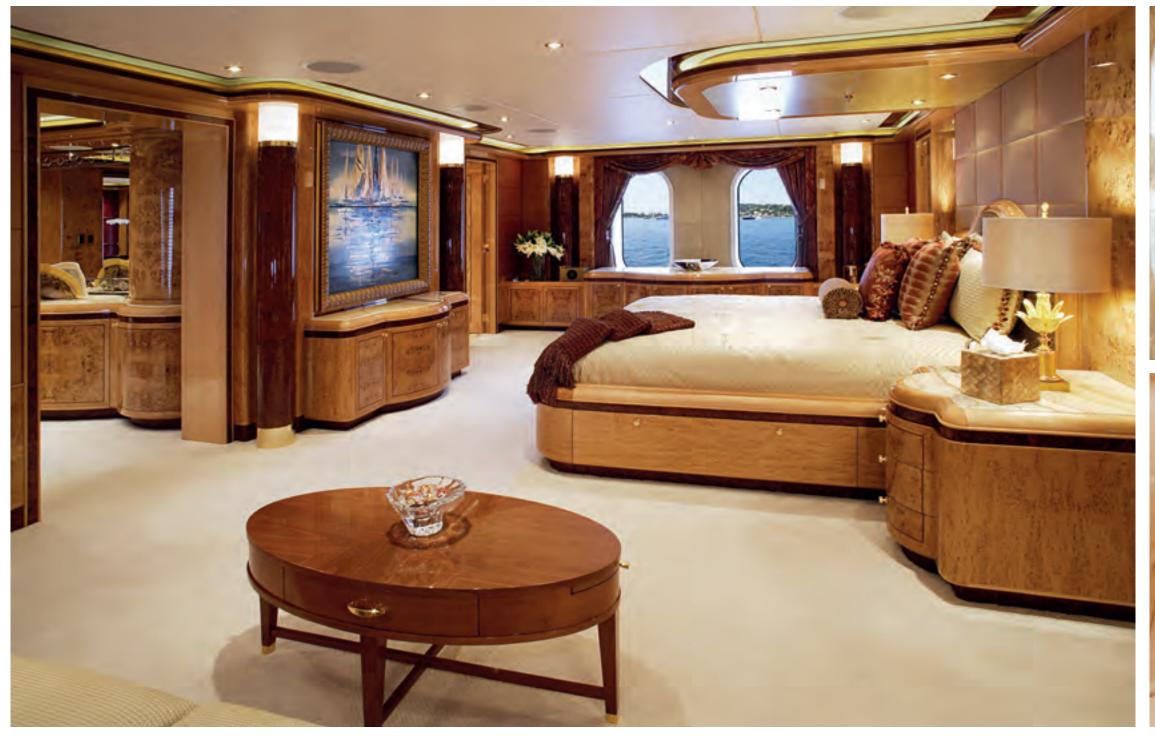

The full beam master suite with king size bed leads through to his and hers dressing rooms. Right: her marble bathroom sits to port, his to starboard.

The private study in the master suite.

Master suite details.