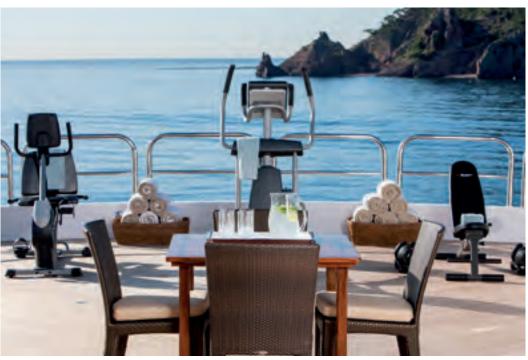

### Sun Deck

Relax around the jacuzzi, sip cocktails at the bar, enjoy a barbecue lunch or just clear the decks and party under the stars. The bar and seating area under the shade of the canopy can be enclosed by sliding glass doors. The gym equipment can be moved into this climate-controlled environment too for a workout in front of the large plasma screen or can remain on deck for those who prefer the open air.