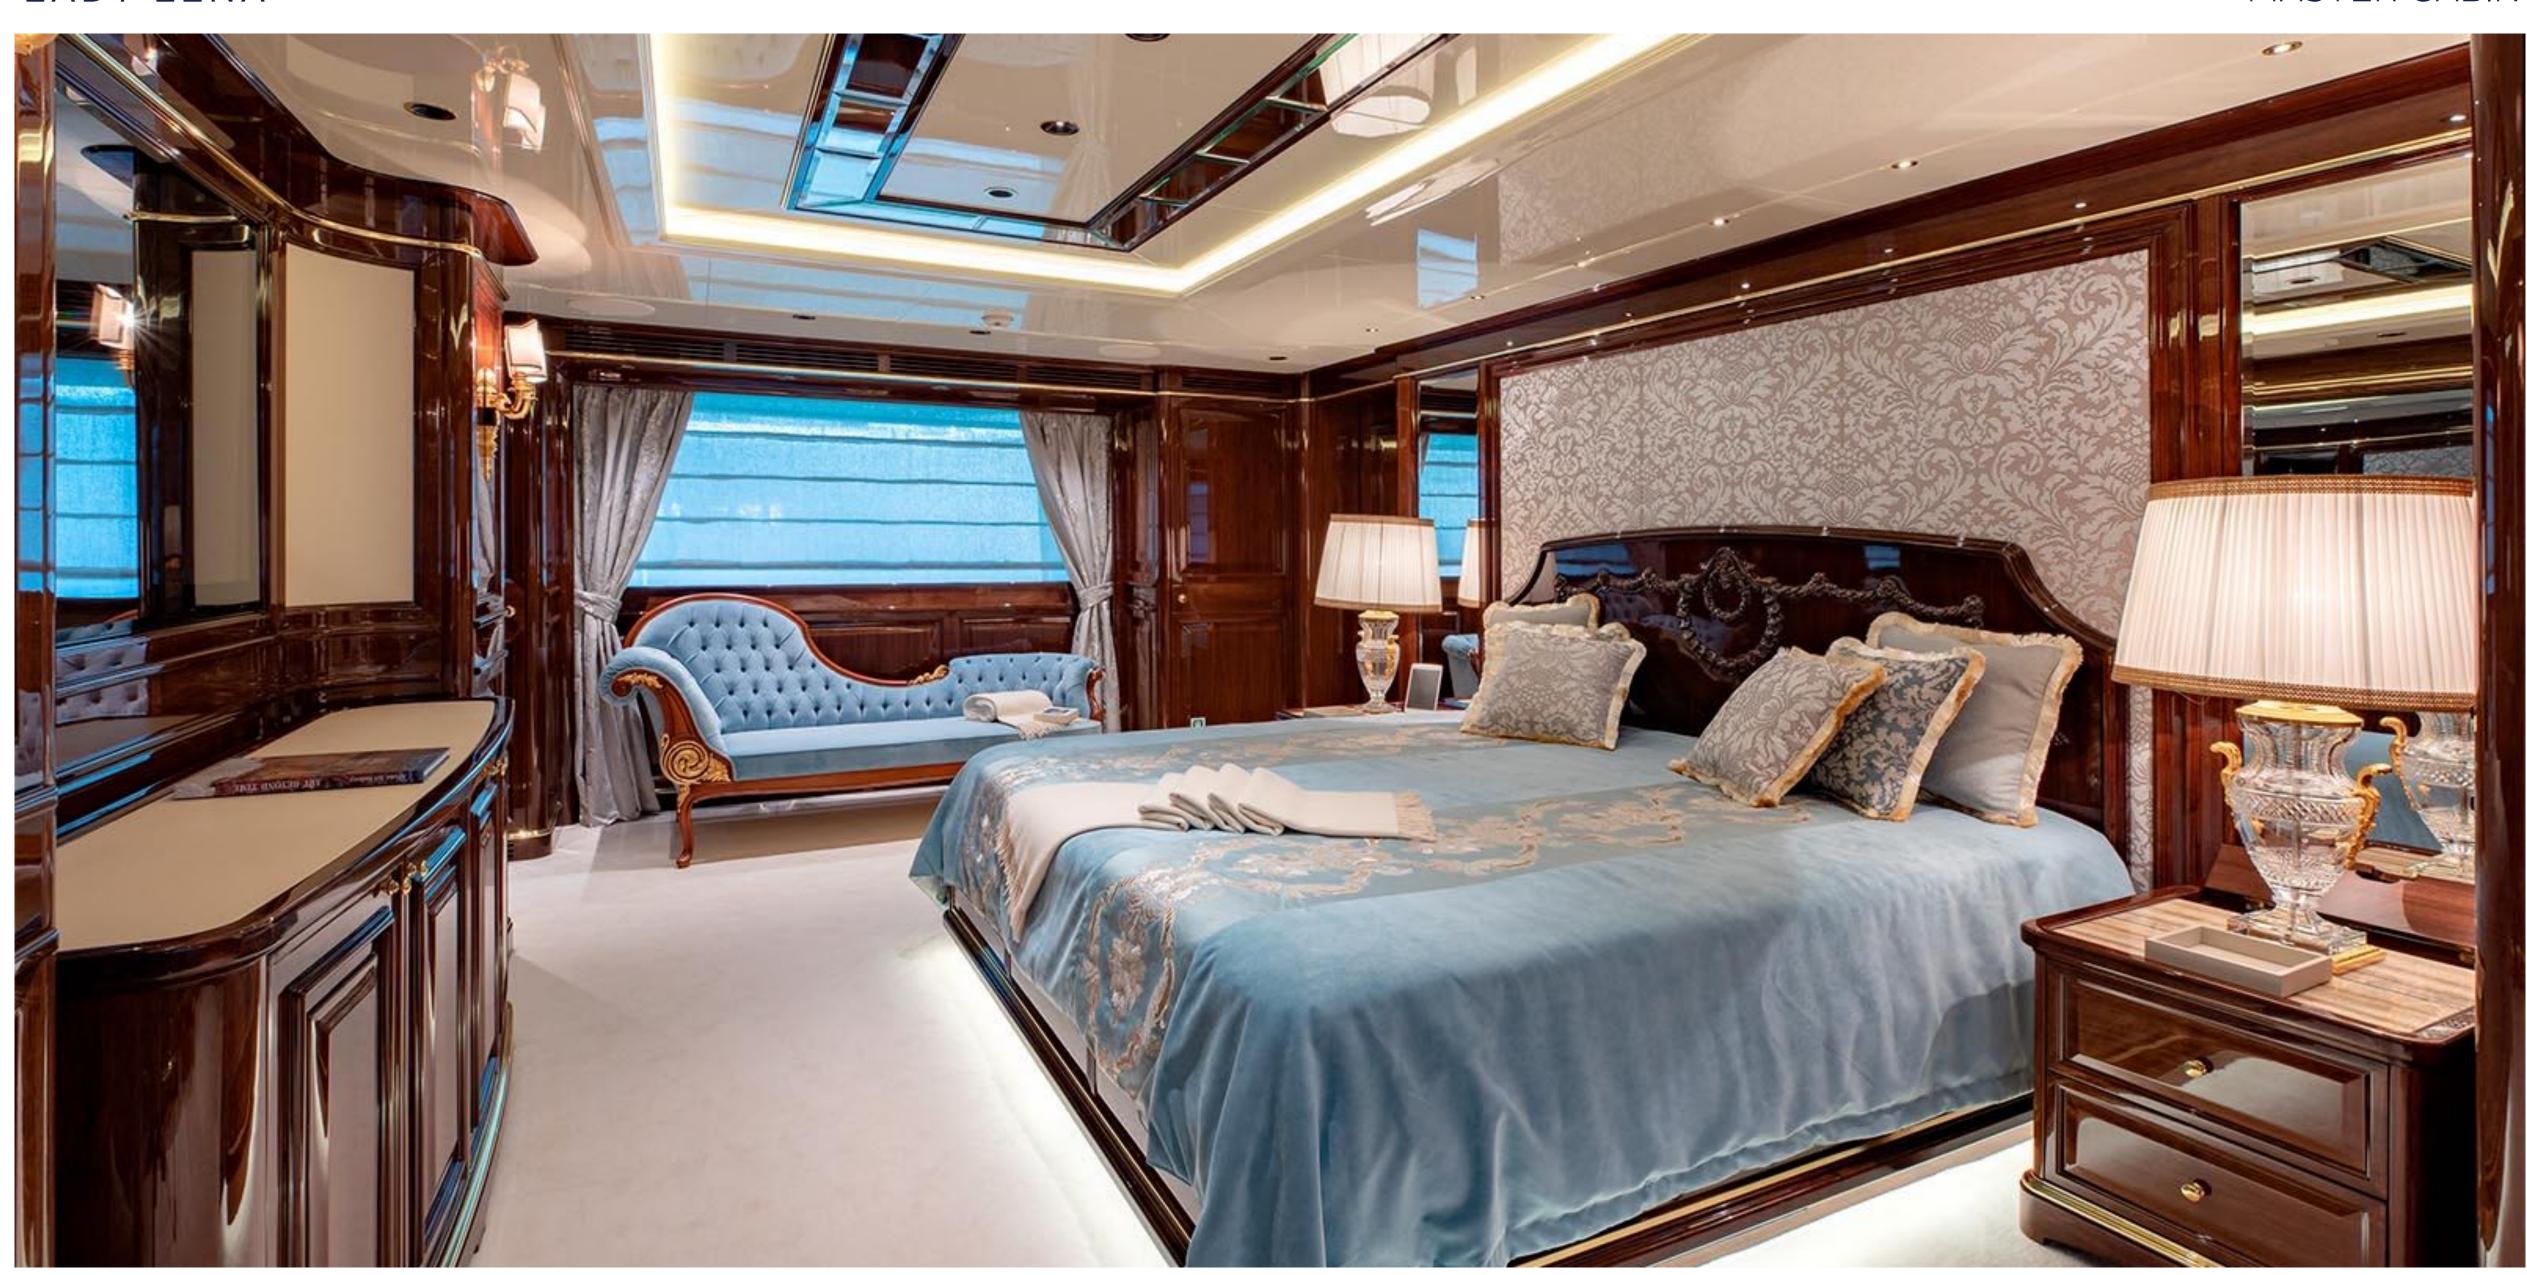

C H A R T E R Y A C H T















### SALON AND DINING







### MASTER CABIN



### MASTER CABIN OFFICE









































### KEY FEATURES

- Exclusive chance to charter a brand new Sanlorenzo 52 Steel to be delivered in 2020
- Elegant and classic interior design
- An impressive 80m2 Beach Club and float-in tender doc, unique for a yacht in her size
- Wide range of water toys
- 4.5x2.3m Endless swimming pool at the main deck
- Full Spa with Gym, Sauna, Hammam and Massage room
- Vast and spacious 90m2 sundeck with a 8 seater jacuzzi
- Multi purpose adoptable double cabins on lower deck

### TENDERS & WATER TOYS

- ▶ 2x Jet Ski
- 2x Seabob F5S
- 2x Donut Jobe Hottest 1P
- ▶ 1x Castoldi Jet 25
- 1x Decks Jobe Airstream 3P
- ▶ 1x Sofa Jobe Lunar 3P
- 2x Jobe wakeboard
- 1x Jobe Hemi combo water ski
- 1x Jobe Hemi trainer water