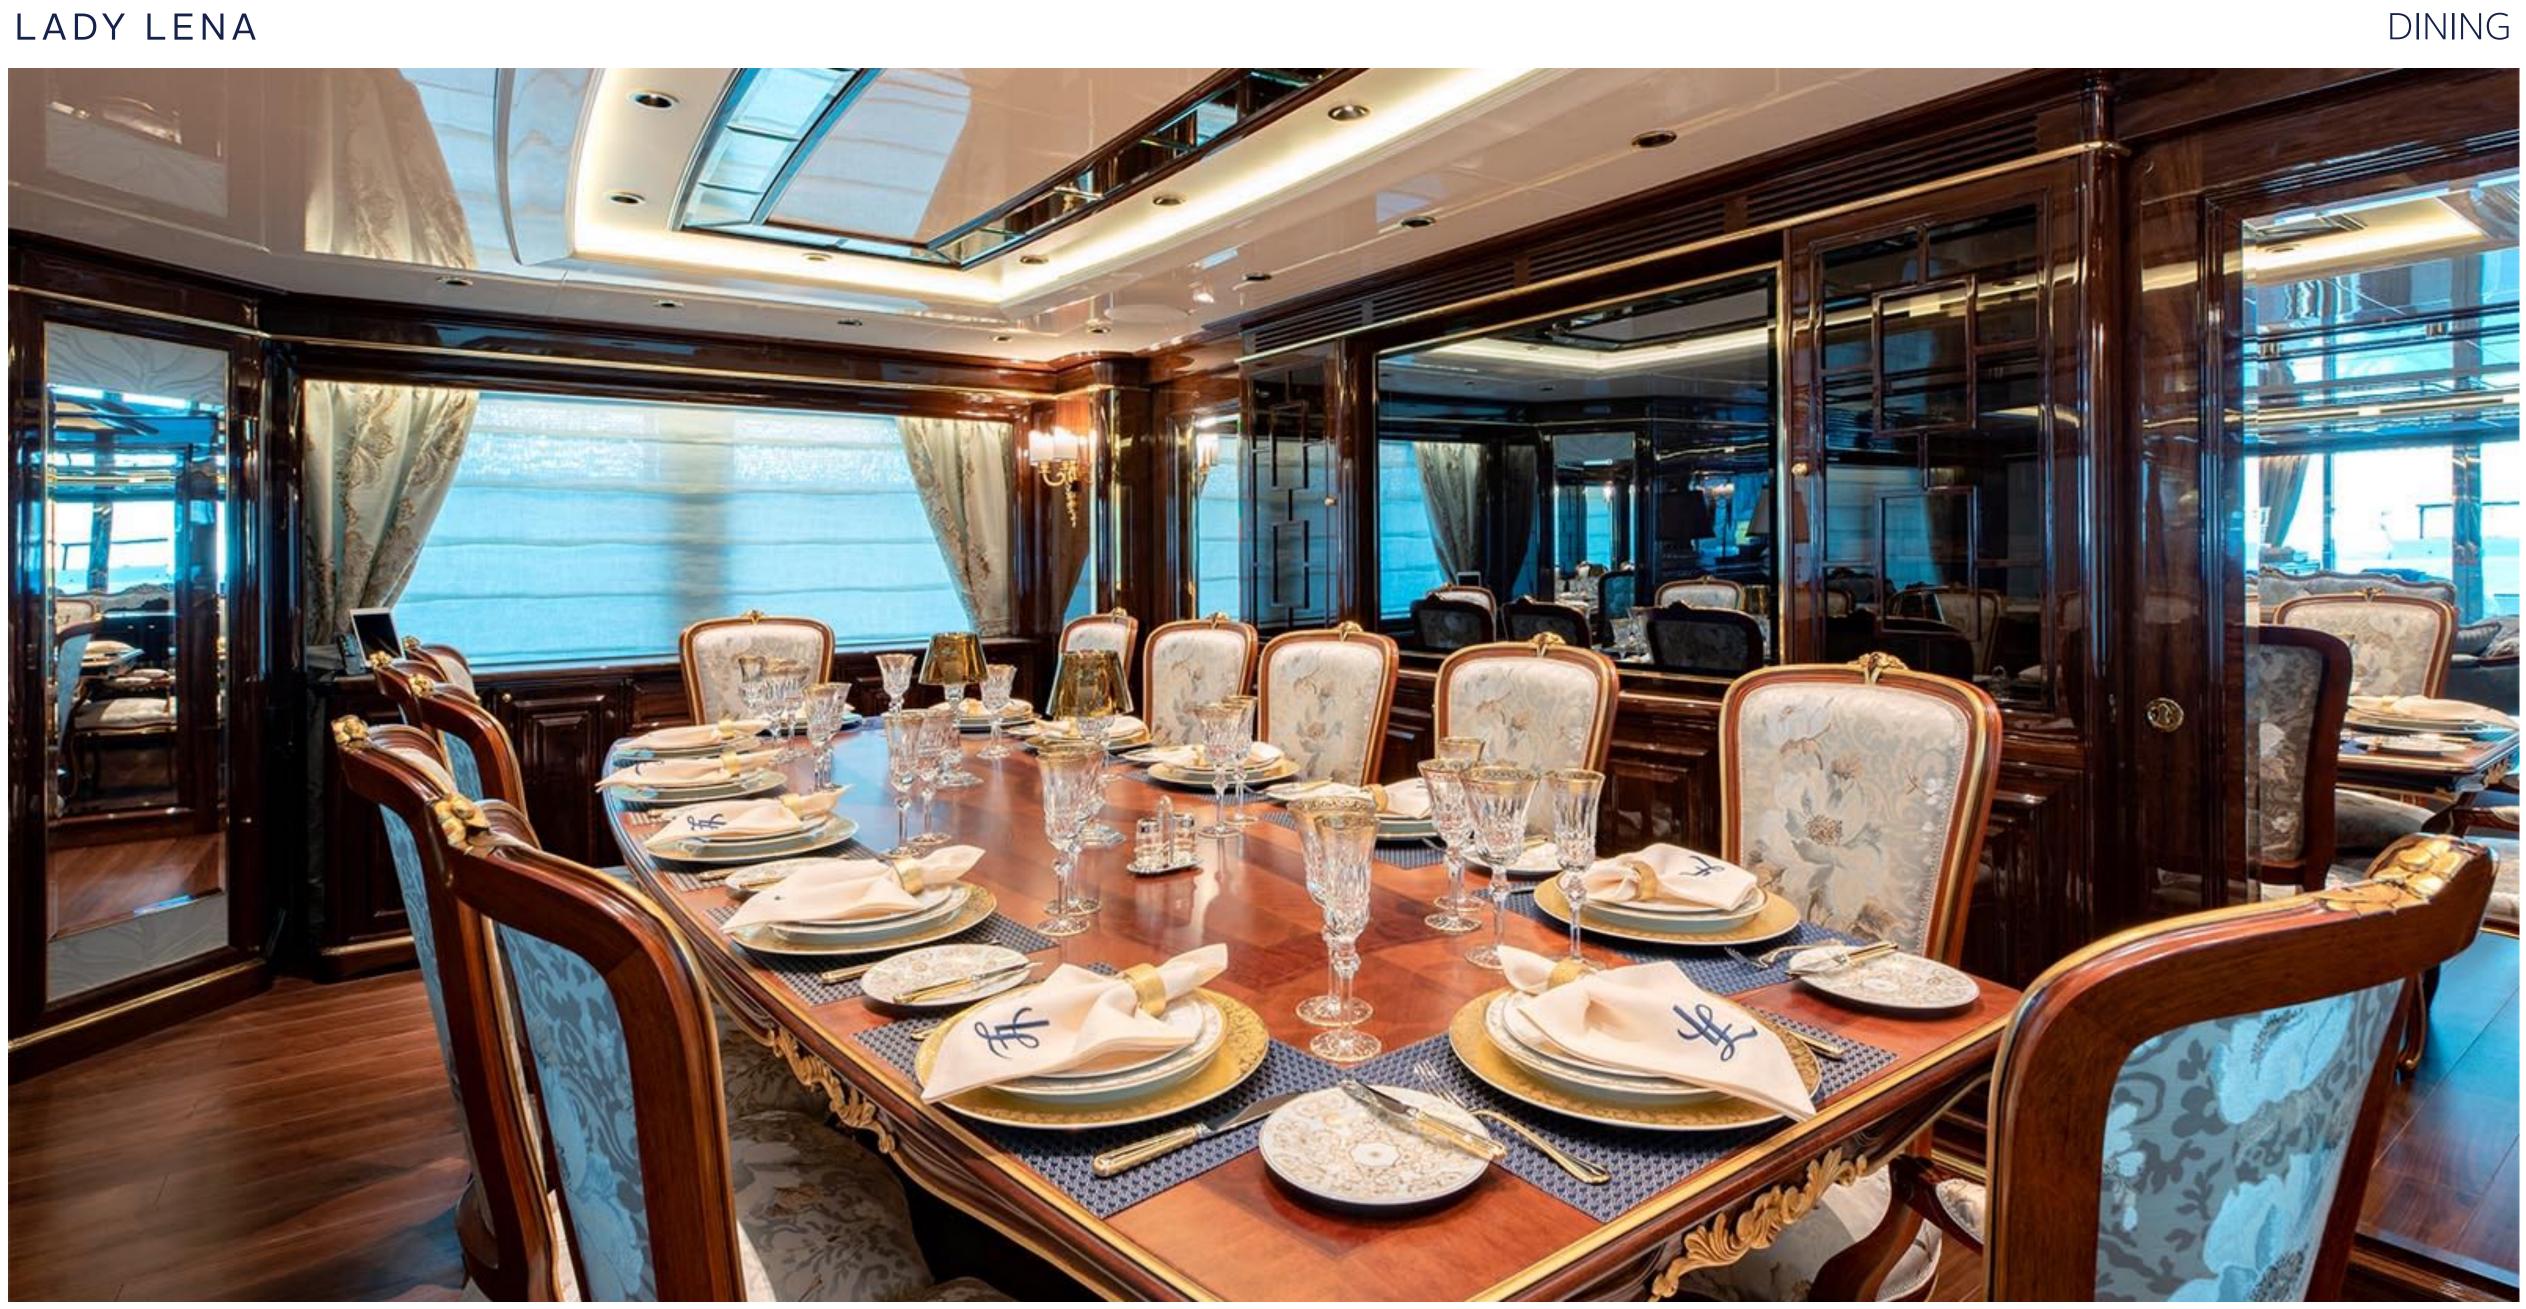

C H A R T E R Y A C H T















### SALON AND DINING







### MASTER CABIN



### MASTER CABIN OFFICE









































### KEY FEATURES

- Exclusive chance to charter a brand new Sanlorenzo 52 Steel to be delivered in 2020
- Elegant and classic interior design
- An impressive 80m2 Beach Club and float-in tender doc, unique for a yacht in her size
- Wide range of water toys
- 4.5x2.3m Endless swimming pool at the main deck
- Full Spa with Gym, Sauna, Hammam and Massage room
- Vast and spacious 90m2 sundeck with a 8 seater jacuzzi
- Multi purpose adoptable double cabins on lower deck

### TENDERS & WATER TOYS

- ▶ 2x Jet Ski
- 2x Seabob F5S
- 2x Donut Jobe Hottest 1P
- ▶ 1x Castoldi Jet 25
- 1x Decks Jobe Airstream 3P
- ▶ 1x Sofa Jobe Lunar 3P
- 2x Jobe wakeboard
- 1x Jobe Hemi combo water ski
- 1x Jobe Hemi trainer wa