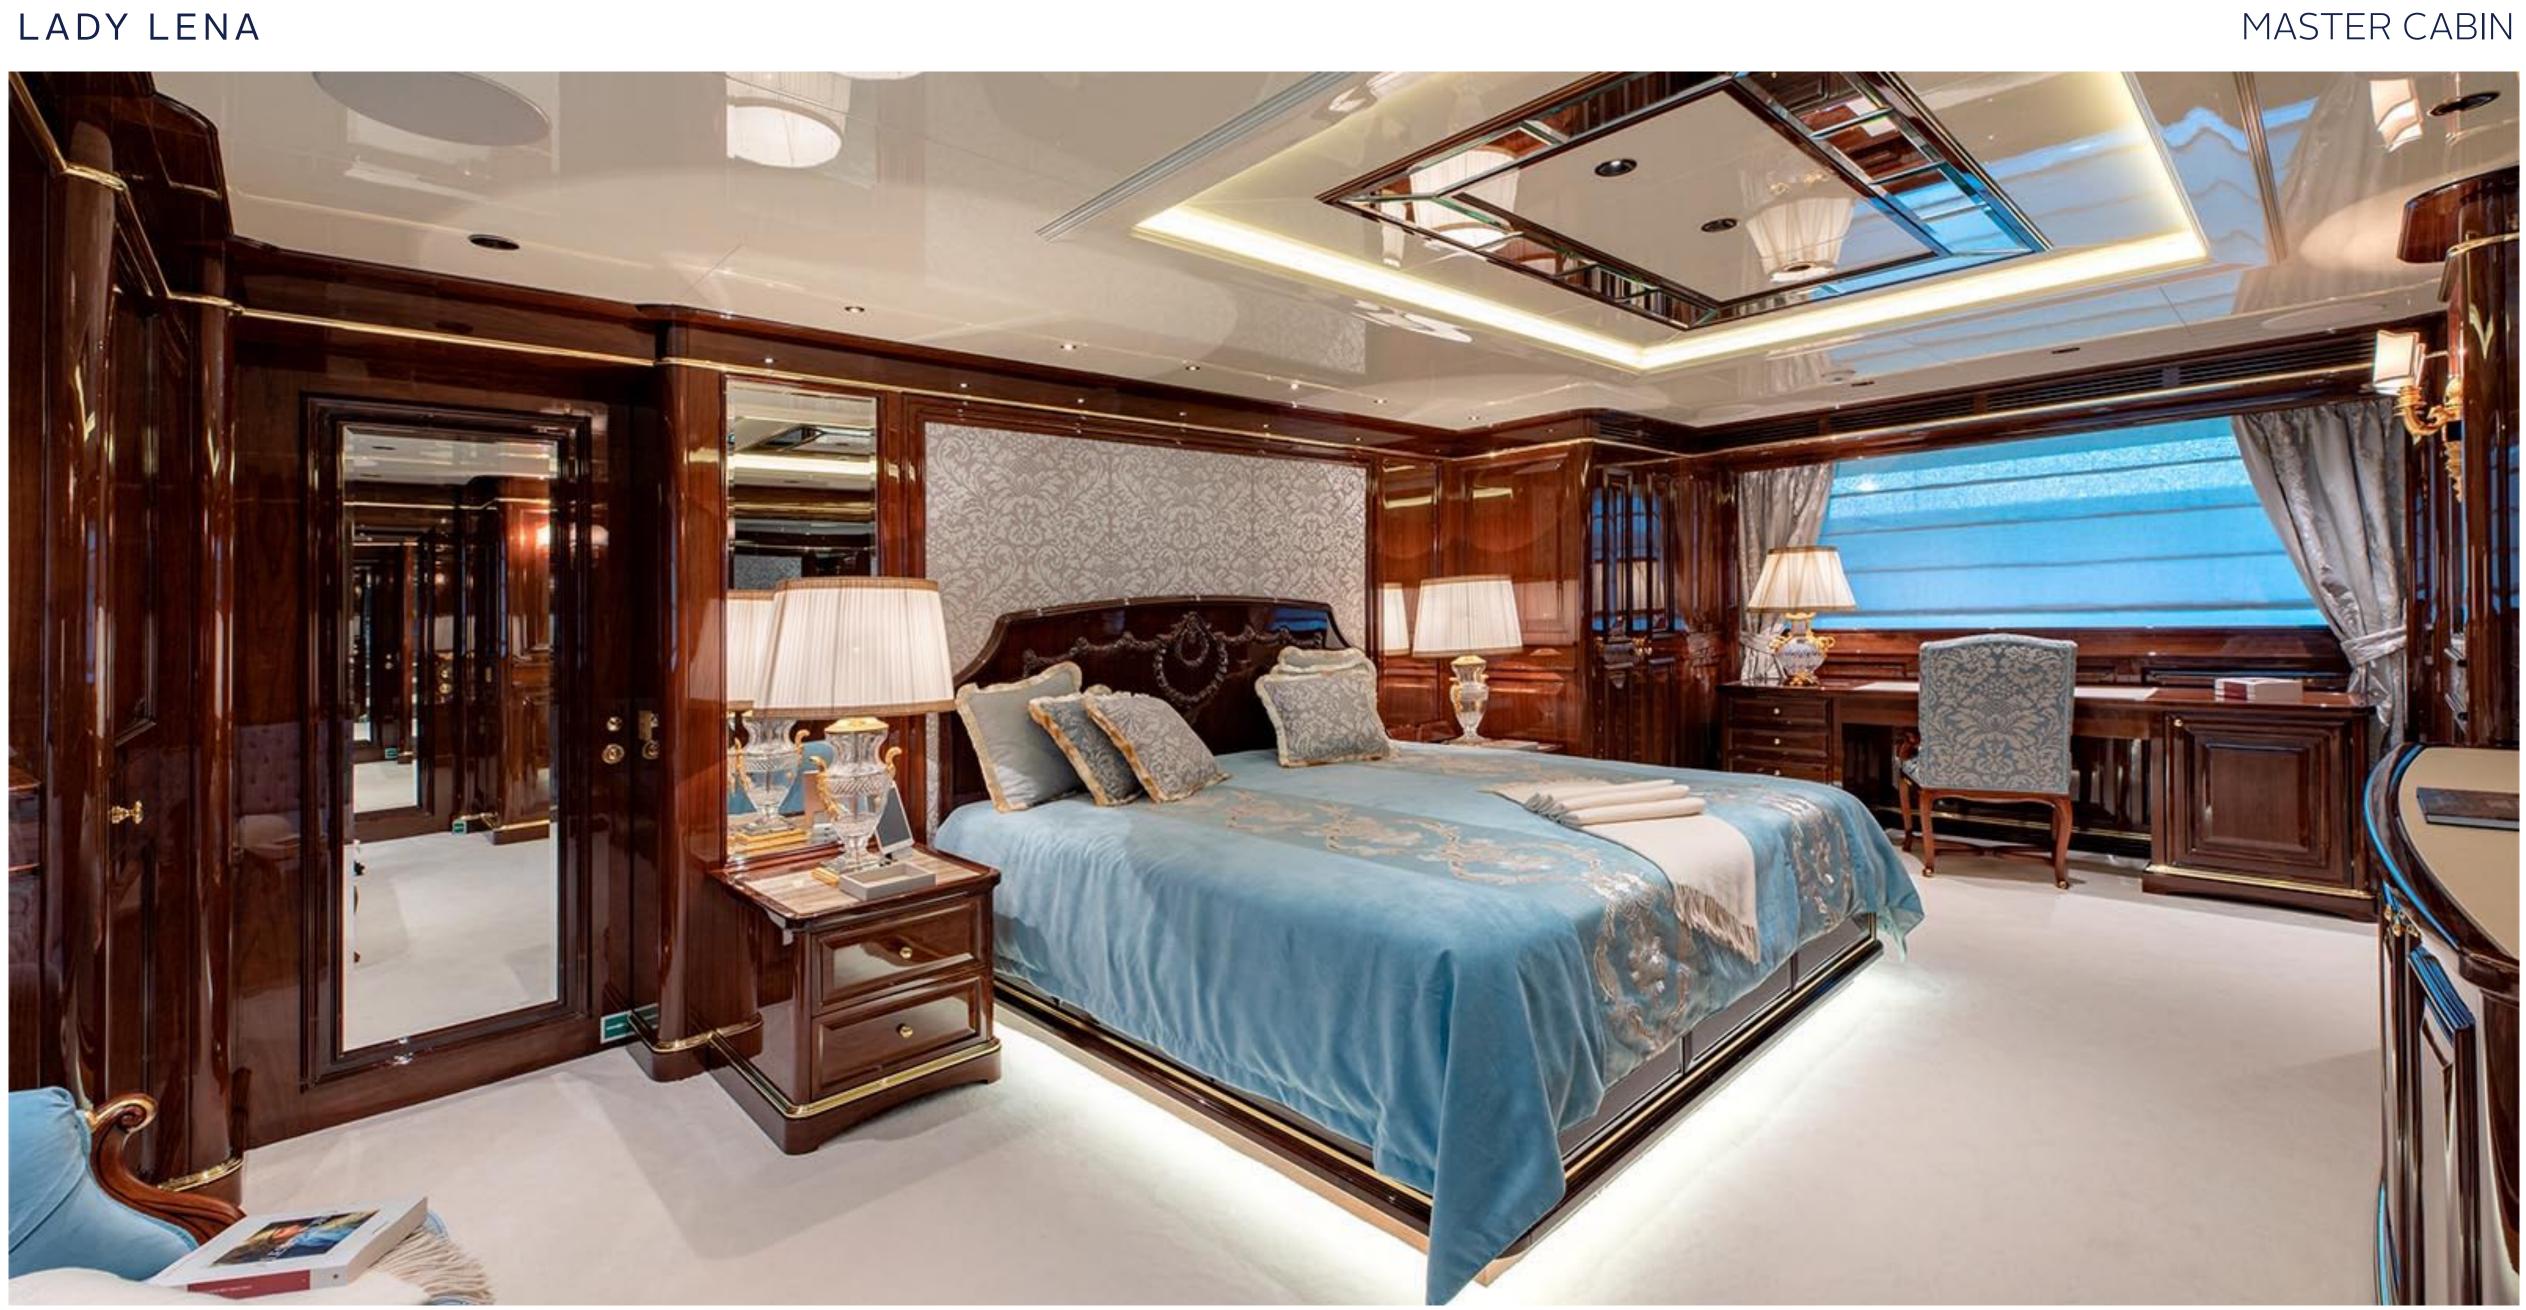

C H A R T E R Y A C H T















### SALON AND DINING







### MASTER CABIN



### MASTER CABIN OFFICE









































### KEY FEATURES

- Exclusive chance to charter a brand new Sanlorenzo 52 Steel to be delivered in 2020
- Elegant and classic interior design
- An impressive 80m2 Beach Club and float-in tender doc, unique for a yacht in her size
- Wide range of water toys
- 4.5x2.3m Endless swimming pool at the main deck
- Full Spa with Gym, Sauna, Hammam and Massage room
- Vast and spacious 90m2 sundeck with a 8 seater jacuzzi
- Multi purpose adoptable double cabins on lower deck

### TENDERS & WATER TOYS

- ▶ 2x Jet Ski
- 2x Seabob F5S
- 2x Donut Jobe Hottest 1P
- ▶ 1x Castoldi Jet 25
- 1x Decks Jobe Airstream 3P
- ▶ 1x Sofa Jobe Lunar 3P
- 2x Jobe wakeboard
- 1x Jobe Hemi combo water ski
- 1x Jobe Hemi trainer wate