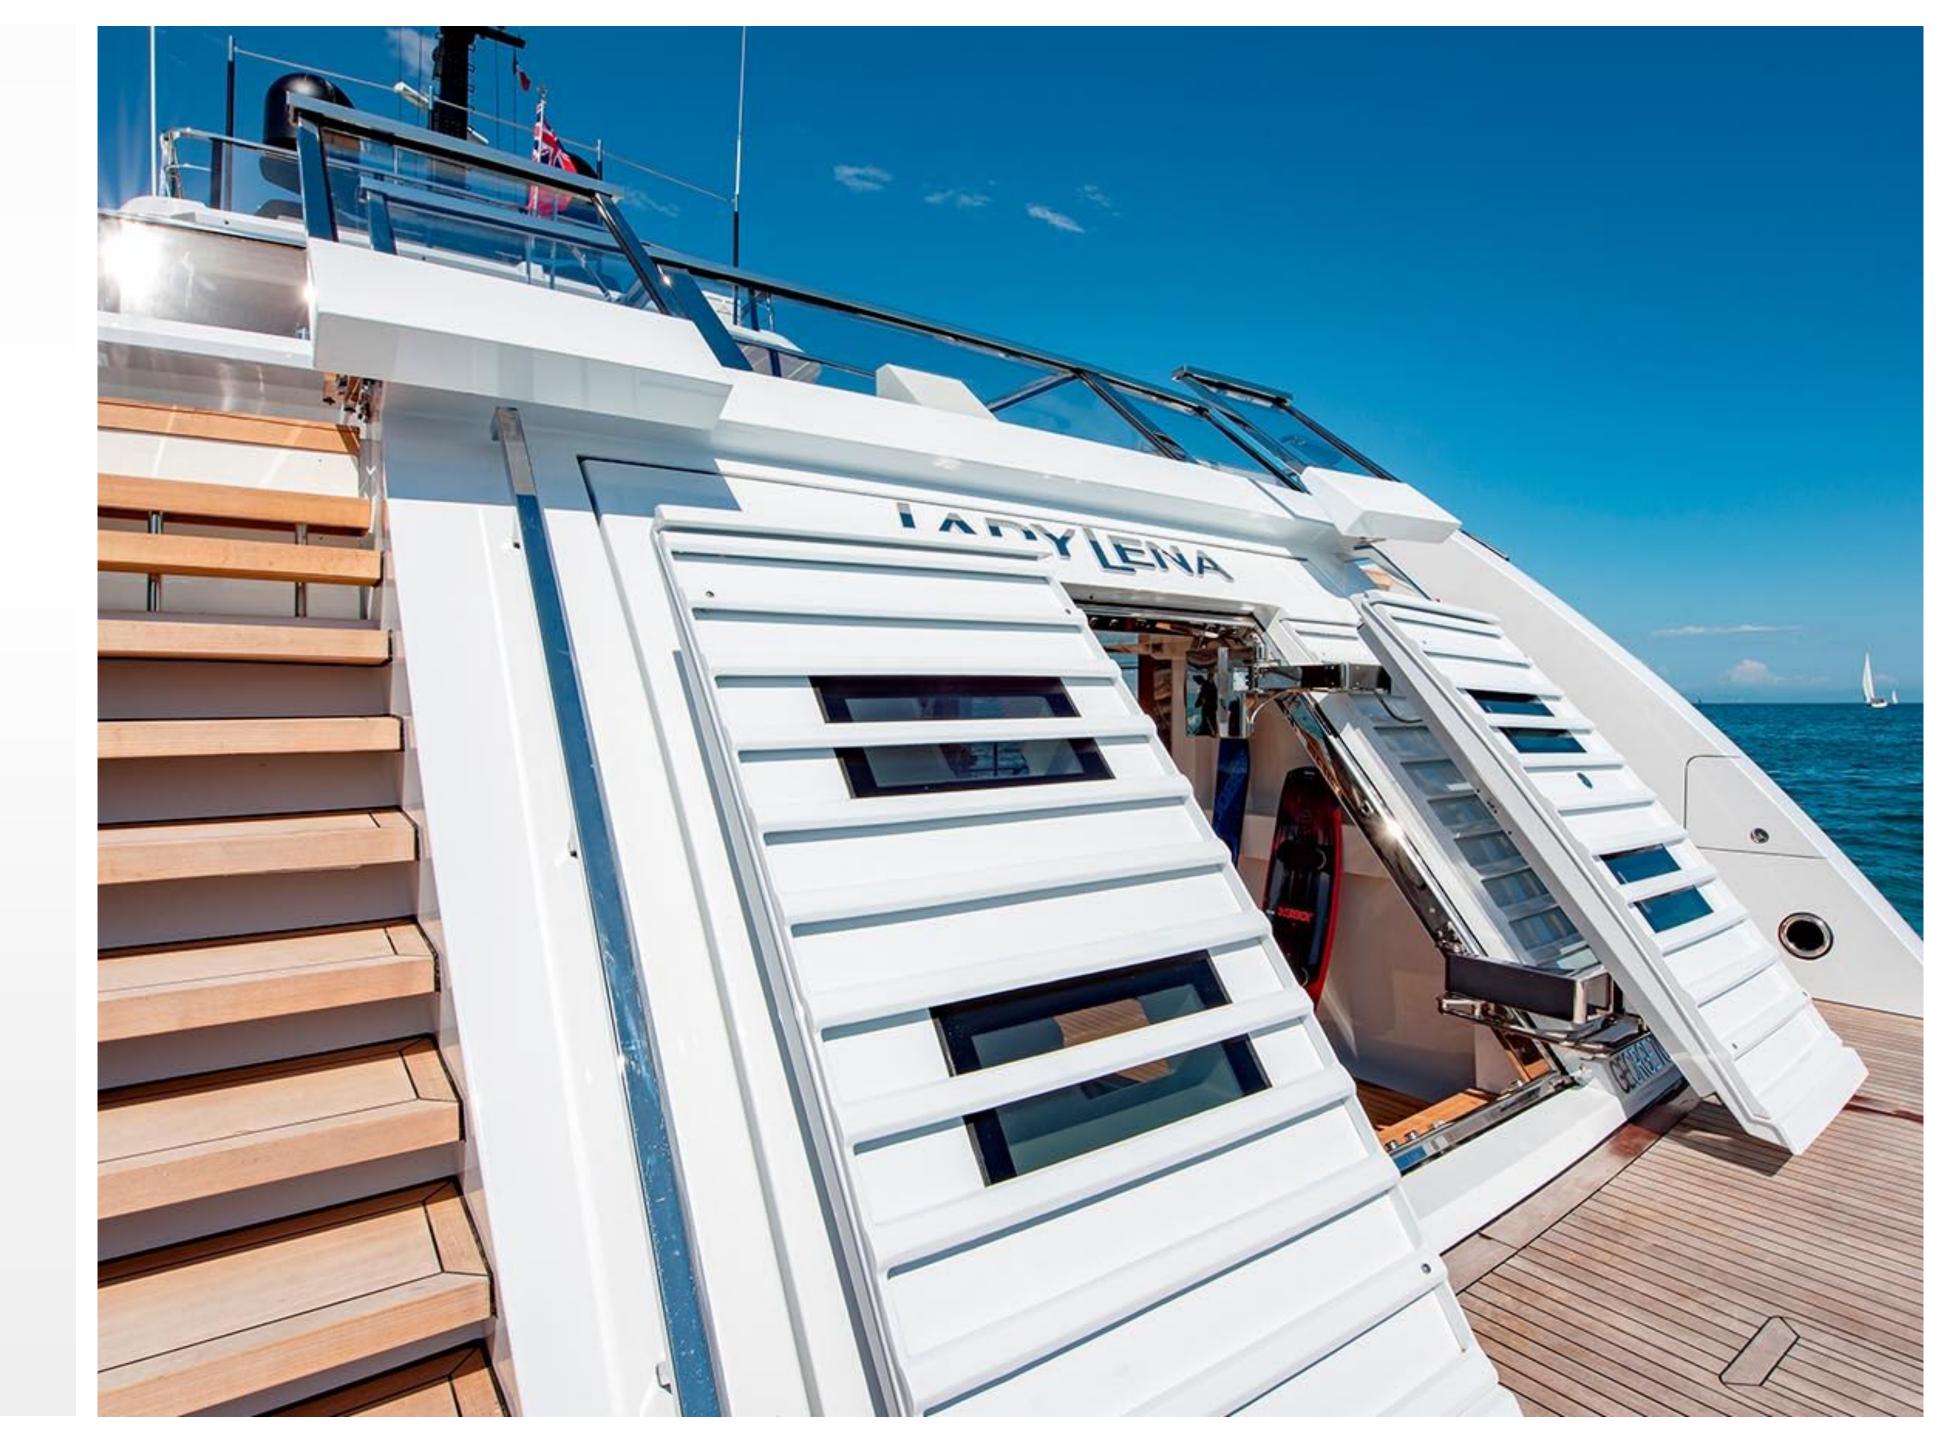

### TENDERS & WATER TOYS

- ▶ 2x Jet Ski
- 2x Seabob F5S
- 2x Donut Jobe Hottest 1P
- ▶ 1x Castoldi Jet 25
- 1x Decks Jobe Airstream 3P
- ▶ 1x Sofa Jobe Lunar 3P
- 2x Jobe wakeboard
- 1x Jobe Hemi combo water ski
- 1x Jobe Hemi trainer water ski
- ▶ 2x Jobe SUP
- 2x Sevylor 2 person inflatable kayak
- 2x Inflatable NautiBoy Platforms