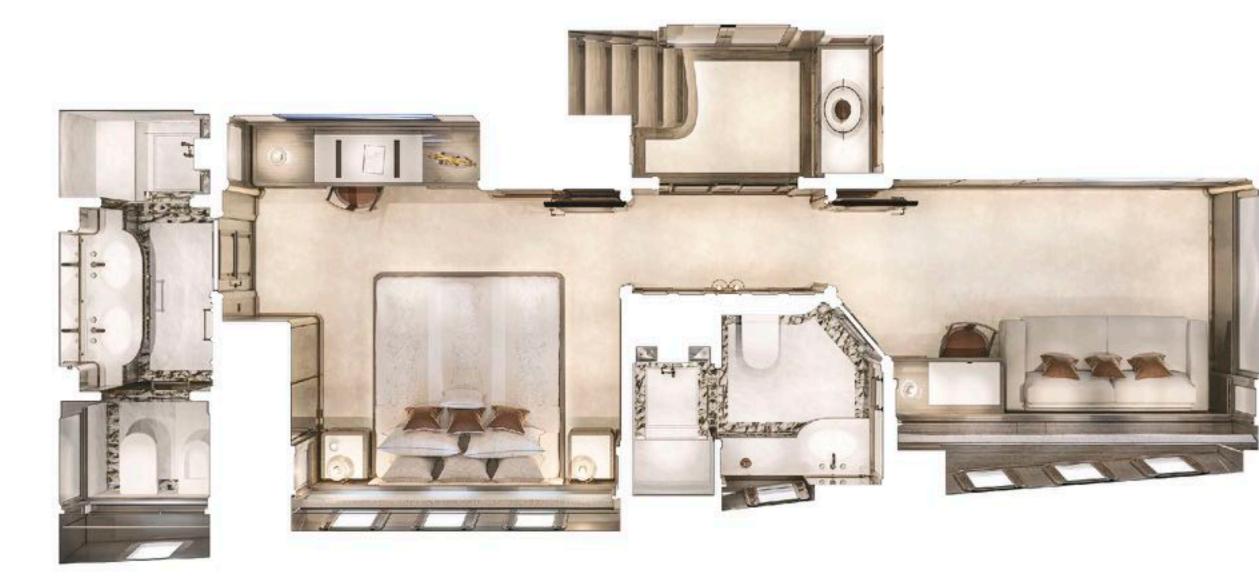

### GENERAL ARRANGEMENT

UPPER DECK PONTE SUPER ORE

MAIN DECK PONTE COPERTA

LOWER DECK PONTE BOTTOGOPERTA

For the ultimate charter appeal, the four guest cabins could be easily converted into:

- 2 big VIP suites each with a living room and two bathrooms;
- 2 big VIP two-bedroom suites with main double VIP room and Guest double room;
- 2 big VIP two-bedroom suites with main double VIP room and Guest twin room;
- 2 big VIP two-bedroom suites with main double VIP room and Guest single room with Sofa.

### GENERAL ARRANGEMENT

VIP + Guest configuration

VIP + Twin configuration