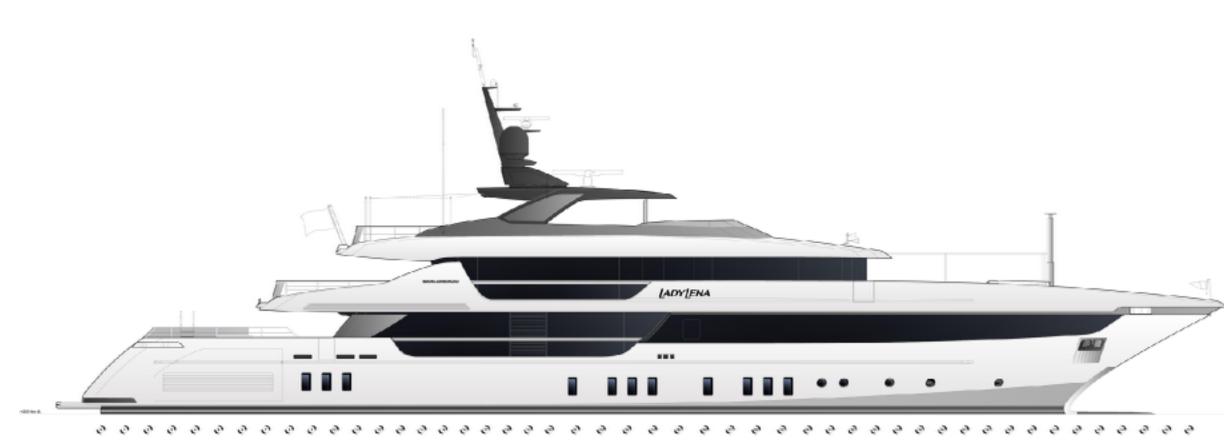

### GENERAL ARRANGEMENT

UPPER DECK PONTE SUPER ORE

MAIN DECK PONTE COPERTA

LOWER DECK PONTE BOTTOGOPERTA

For the ultimate charter appeal, the four guest cabins could be easily converted into:

- 2 big VIP suites each with a living room and two bathrooms;
- 2 big VIP two-bedroom suites with main double VIP room and Guest double room;
- 2 big VIP two-bedroom suites with main double VIP room and Guest twin room;
- 2 big VIP two-bedroom suites with main double VIP room and Guest single room with Sofa.