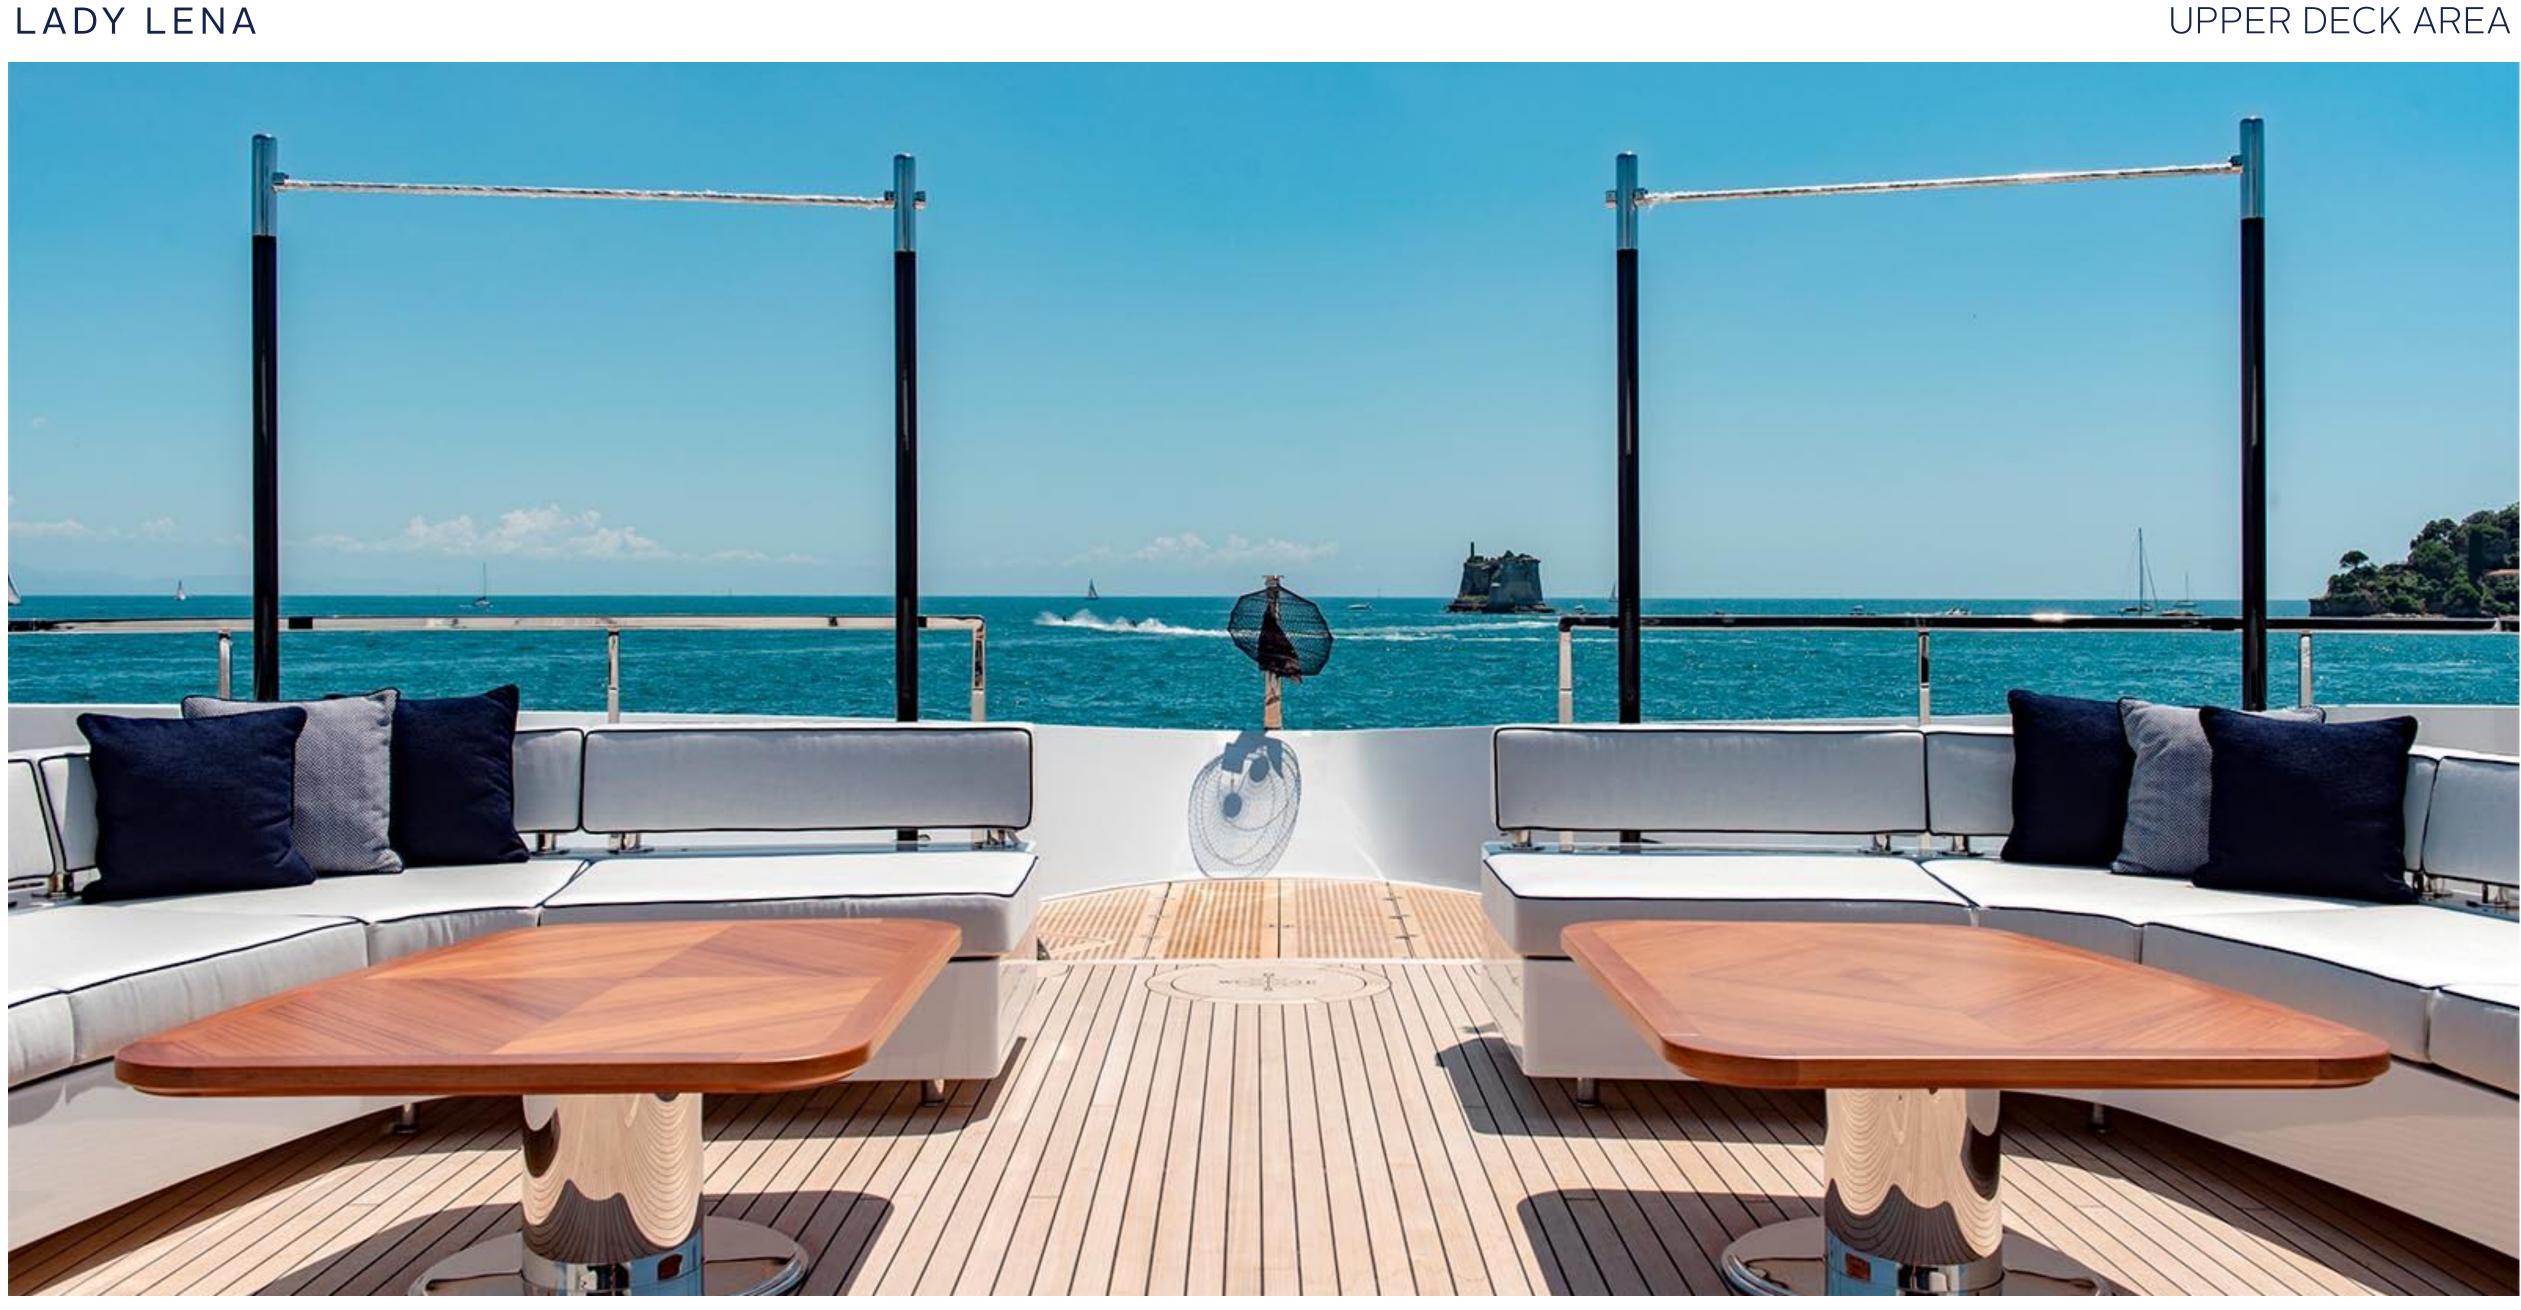

### KEY FEATURES

- Exclusive chance to charter a brand new Sanlorenzo 52 Steel to be delivered in 2020
- Elegant and classic interior design
- An impressive 80m2 Beach Club and float-in tender doc, unique for a yacht in her size
- Wide range of water toys
- 4.5x2.3m Endless swimming pool at the main deck
- Full Spa with Gym, Sauna, Hammam and Massage room
- Vast and spacious 90m2 sundeck with a 8 seater jacuzzi
- Multi purpose adoptable double cabins on lower deck