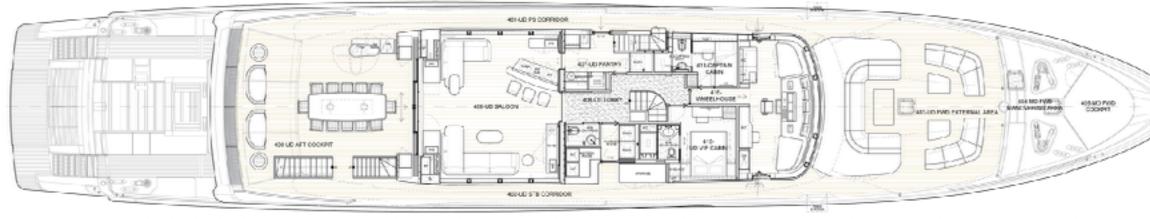

### GENERAL ARRANGEMENT

UPPER DECK PONTE SUPER ORE

MAIN DECK PONTE COPERTA

LOWER DECK PONTE BOTTOGOPERTA

For the ultimate charter appeal, the four guest cabins could be easily converted into:

- 2 big VIP suites each with a living room and two bathrooms;
- 2 big VIP two-bedroom suites with main double VIP room and Guest double room;
- 2 big VIP two-bedroom suites with main double VIP room and Guest twin room;
- 2 big VIP two-bedroom suites with main double VIP room and Guest single room with Sofa.