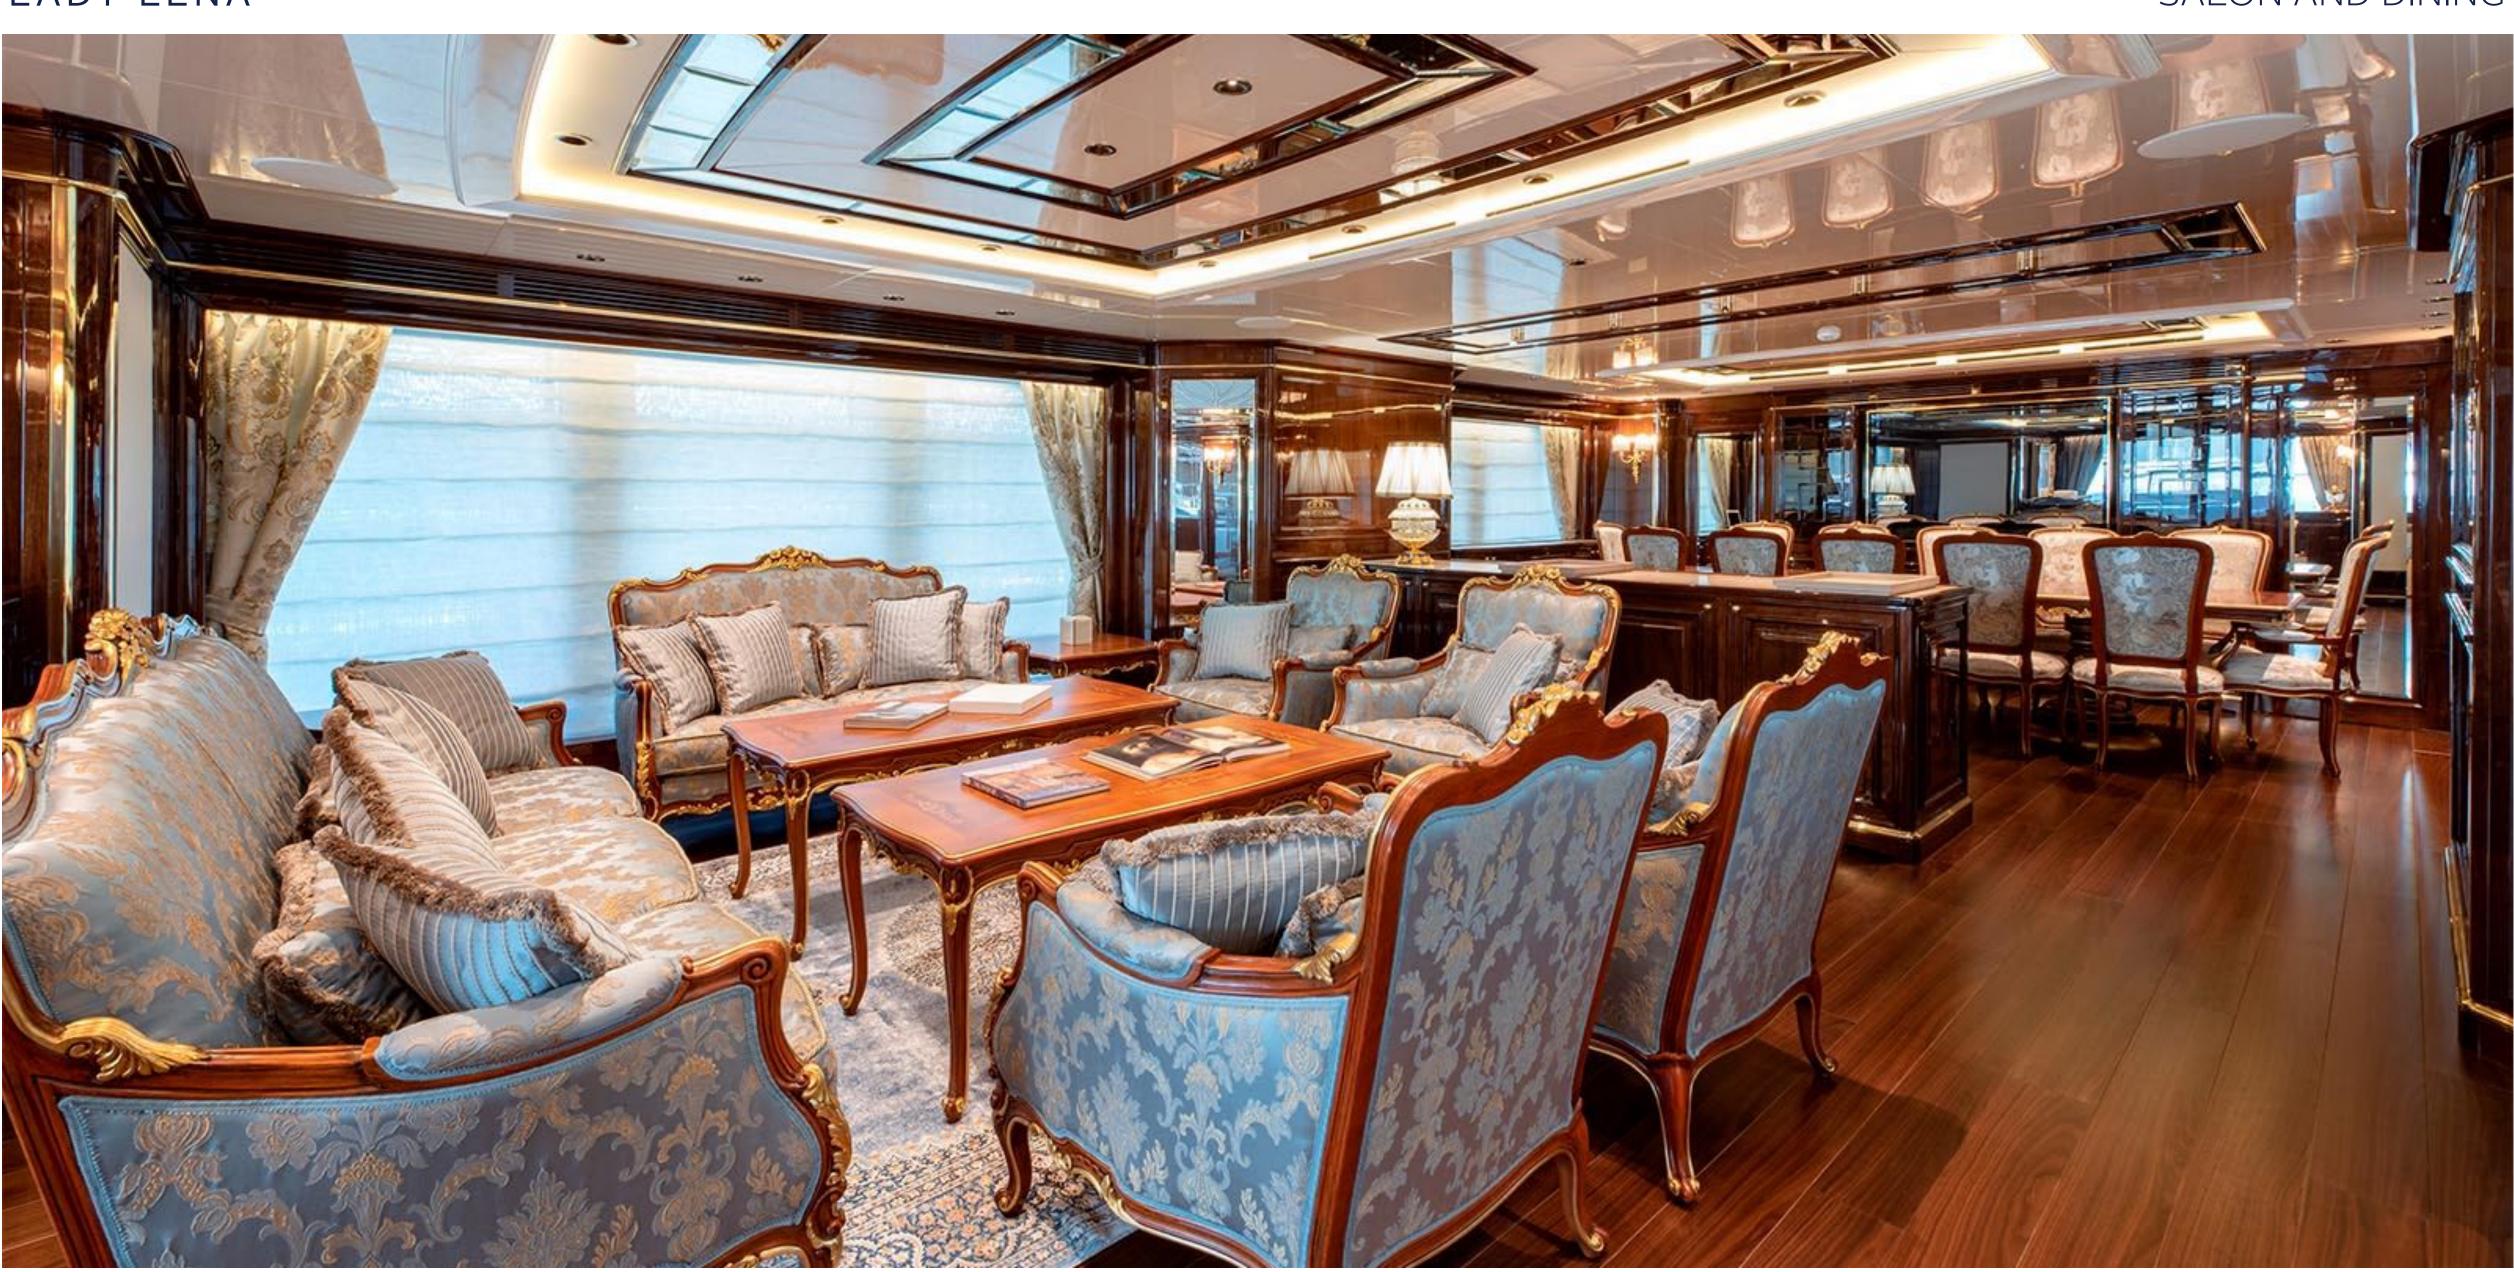

C H A R T E R Y A C H T















### SALON AND DINING







### MASTER CABIN



### MASTER CABIN OFFICE









































### KEY FEATURES

- Exclusive chance to charter a brand new Sanlorenzo 52 Steel to be delivered in 2020
- Elegant and classic interior design
- An impressive 80m2 Beach Club and float-in tender doc, unique for a yacht in her size
- Wide range of water toys
- 4.5x2.3m Endless swimming pool at the main deck
- Full Spa with Gym, Sauna, Hammam and Massage room
- Vast and spacious 90m2 sundeck with a 8 seater jacuzzi
- Multi purpose adoptable double cabins on lower deck

### TENDERS & WATER TOYS

- ▶ 2x Jet Ski
- 2x Seabob F5S
- 2x Donut Jobe Hottest 1P
- ▶ 1x Castoldi Jet 25
- 1x Decks Jobe Airstream 3P
- ▶ 1x Sofa Jobe Lunar 3P
- 2x Jobe wakeboard
- 1x Jobe Hemi combo water ski
-