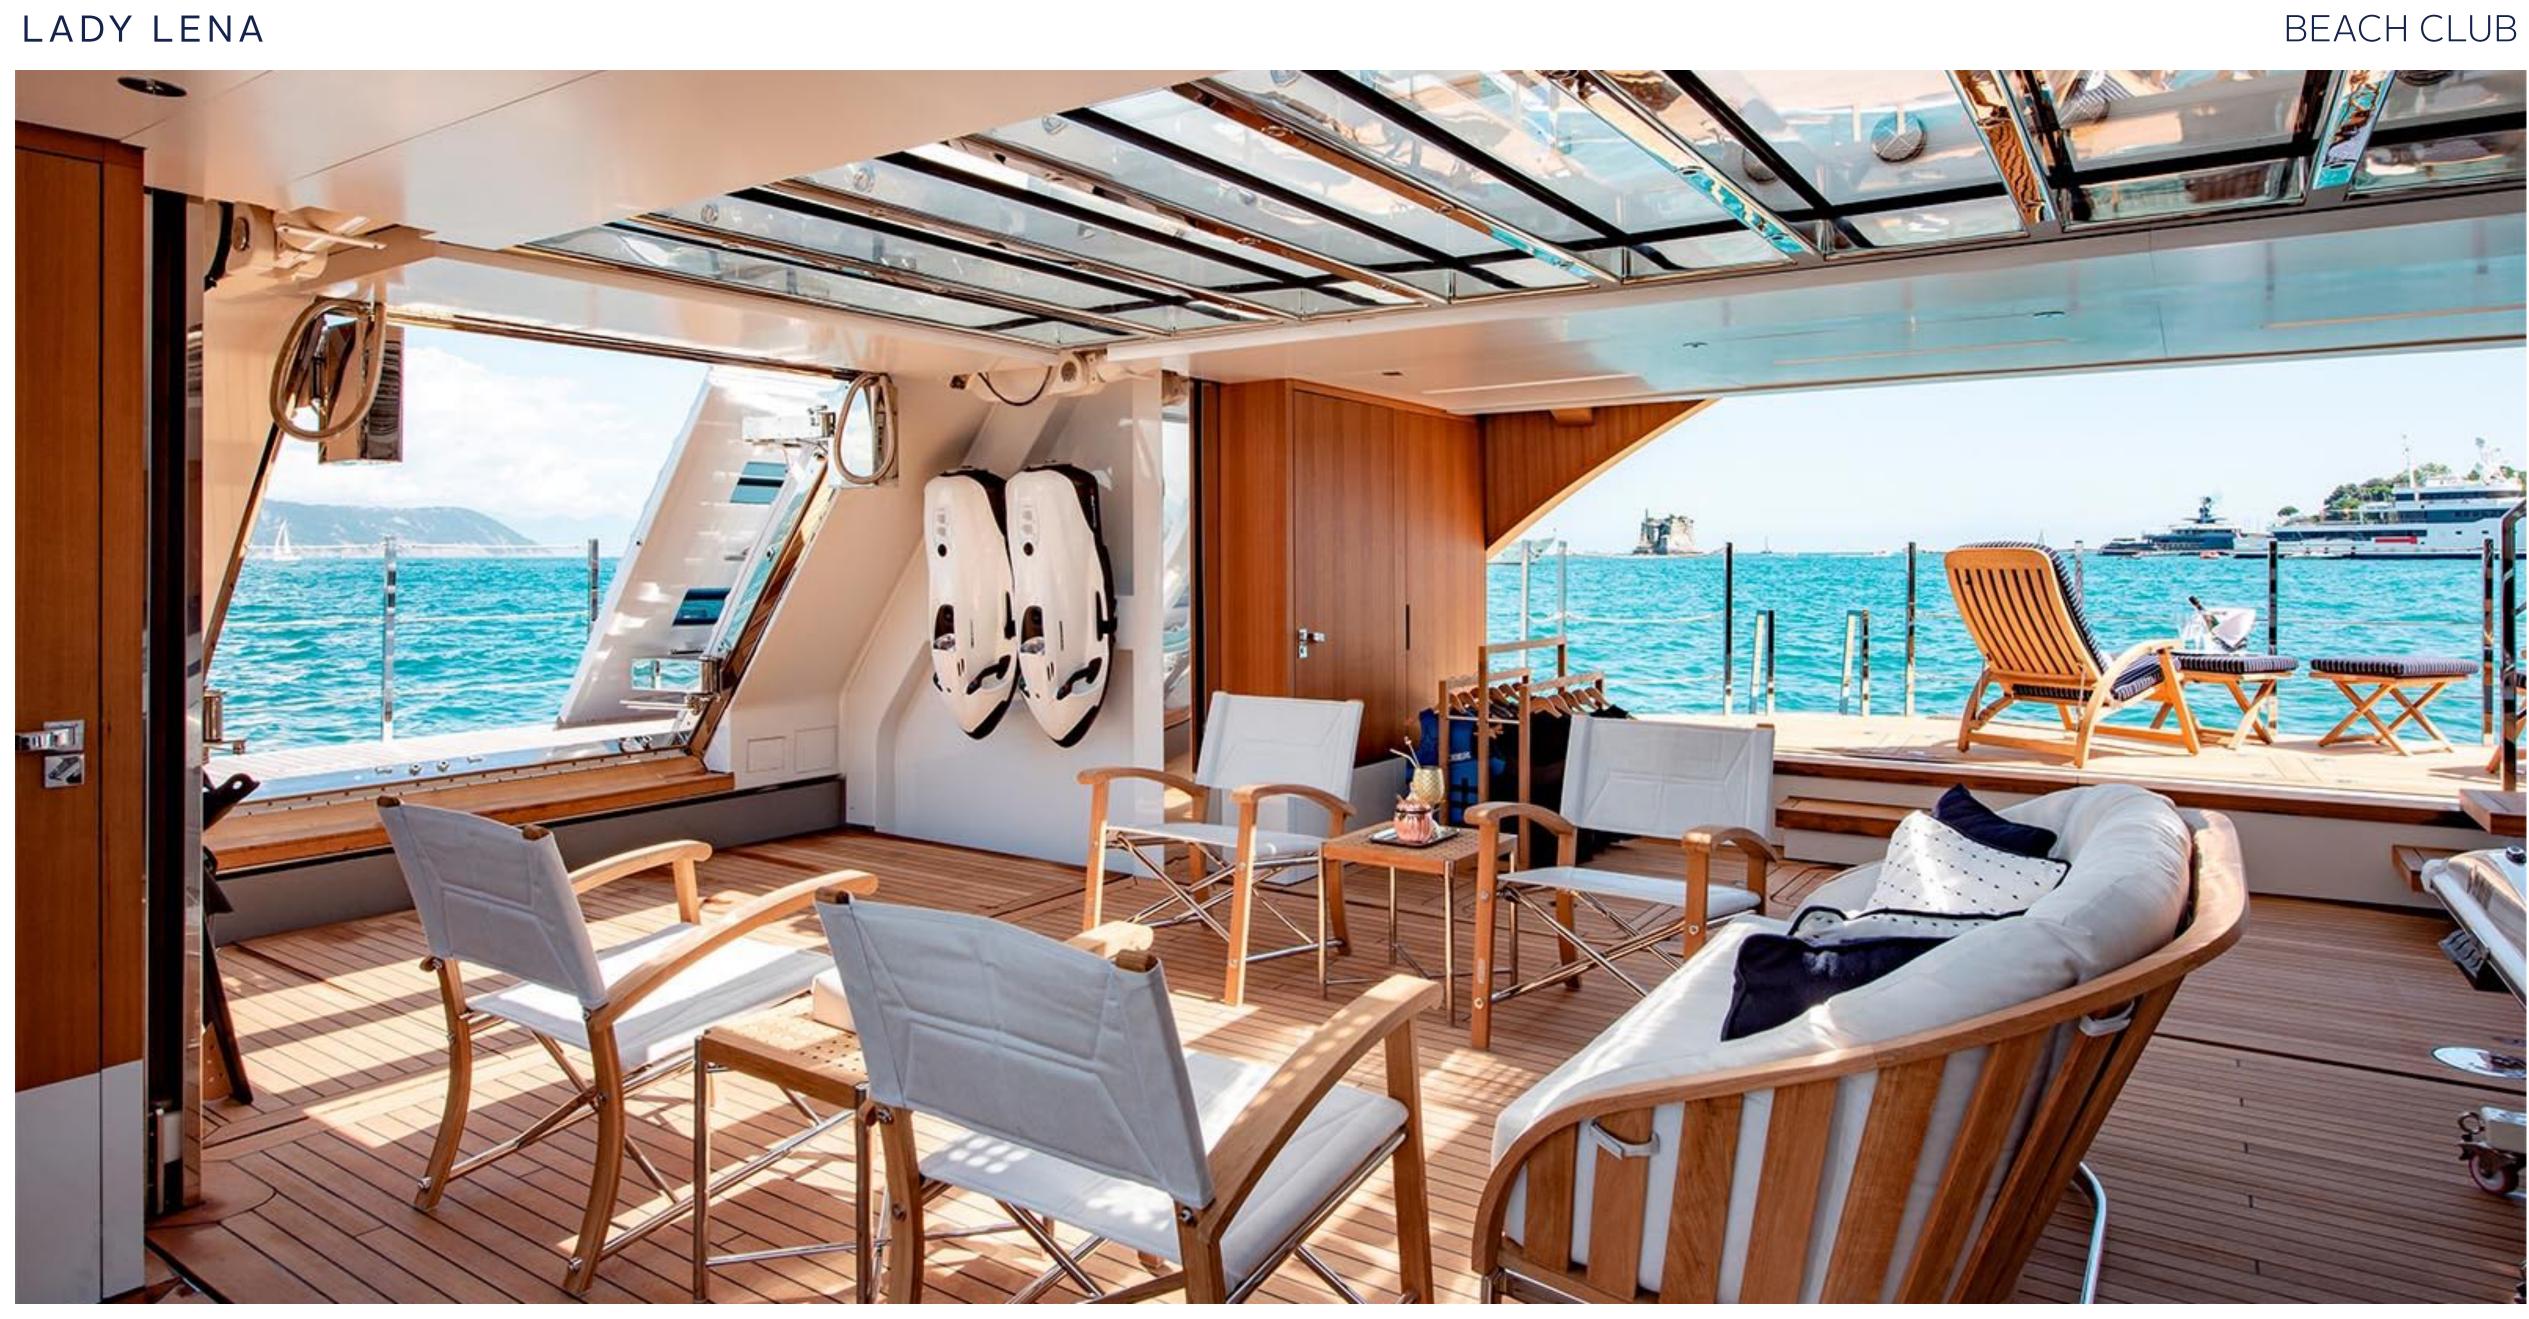

### KEY FEATURES

- Exclusive chance to charter a brand new Sanlorenzo 52 Steel to be delivered in 2020
- Elegant and classic interior design
- An impressive 80m2 Beach Club and float-in tender doc, unique for a yacht in her size
- Wide range of water toys
- 4.5x2.3m Endless swimming pool at the main deck
- Full Spa with Gym, Sauna, Hammam and Massage room
- Vast and spacious 90m2 sundeck with a 8 seater jacuzzi
- Multi purpose adoptable double cabins on lower deck

### TENDERS & WATER TOYS

- ▶ 2x Jet Ski
- 2x Seabob F5S
- 2x Donut Jobe Hottest 1P
- ▶ 1x Castoldi Jet 25
- 1x Decks Jobe Airstream 3P
- ▶ 1x Sofa Jobe Lunar 3P
- 2x Jobe wakeboard
- 1x Jobe Hemi combo water ski
- 1x Jobe Hemi trainer water ski
- ▶ 2x Jobe SUP
- 2x Sevylor 2 person inflatable kayak
- 2x Inflatable NautiBoy Platforms