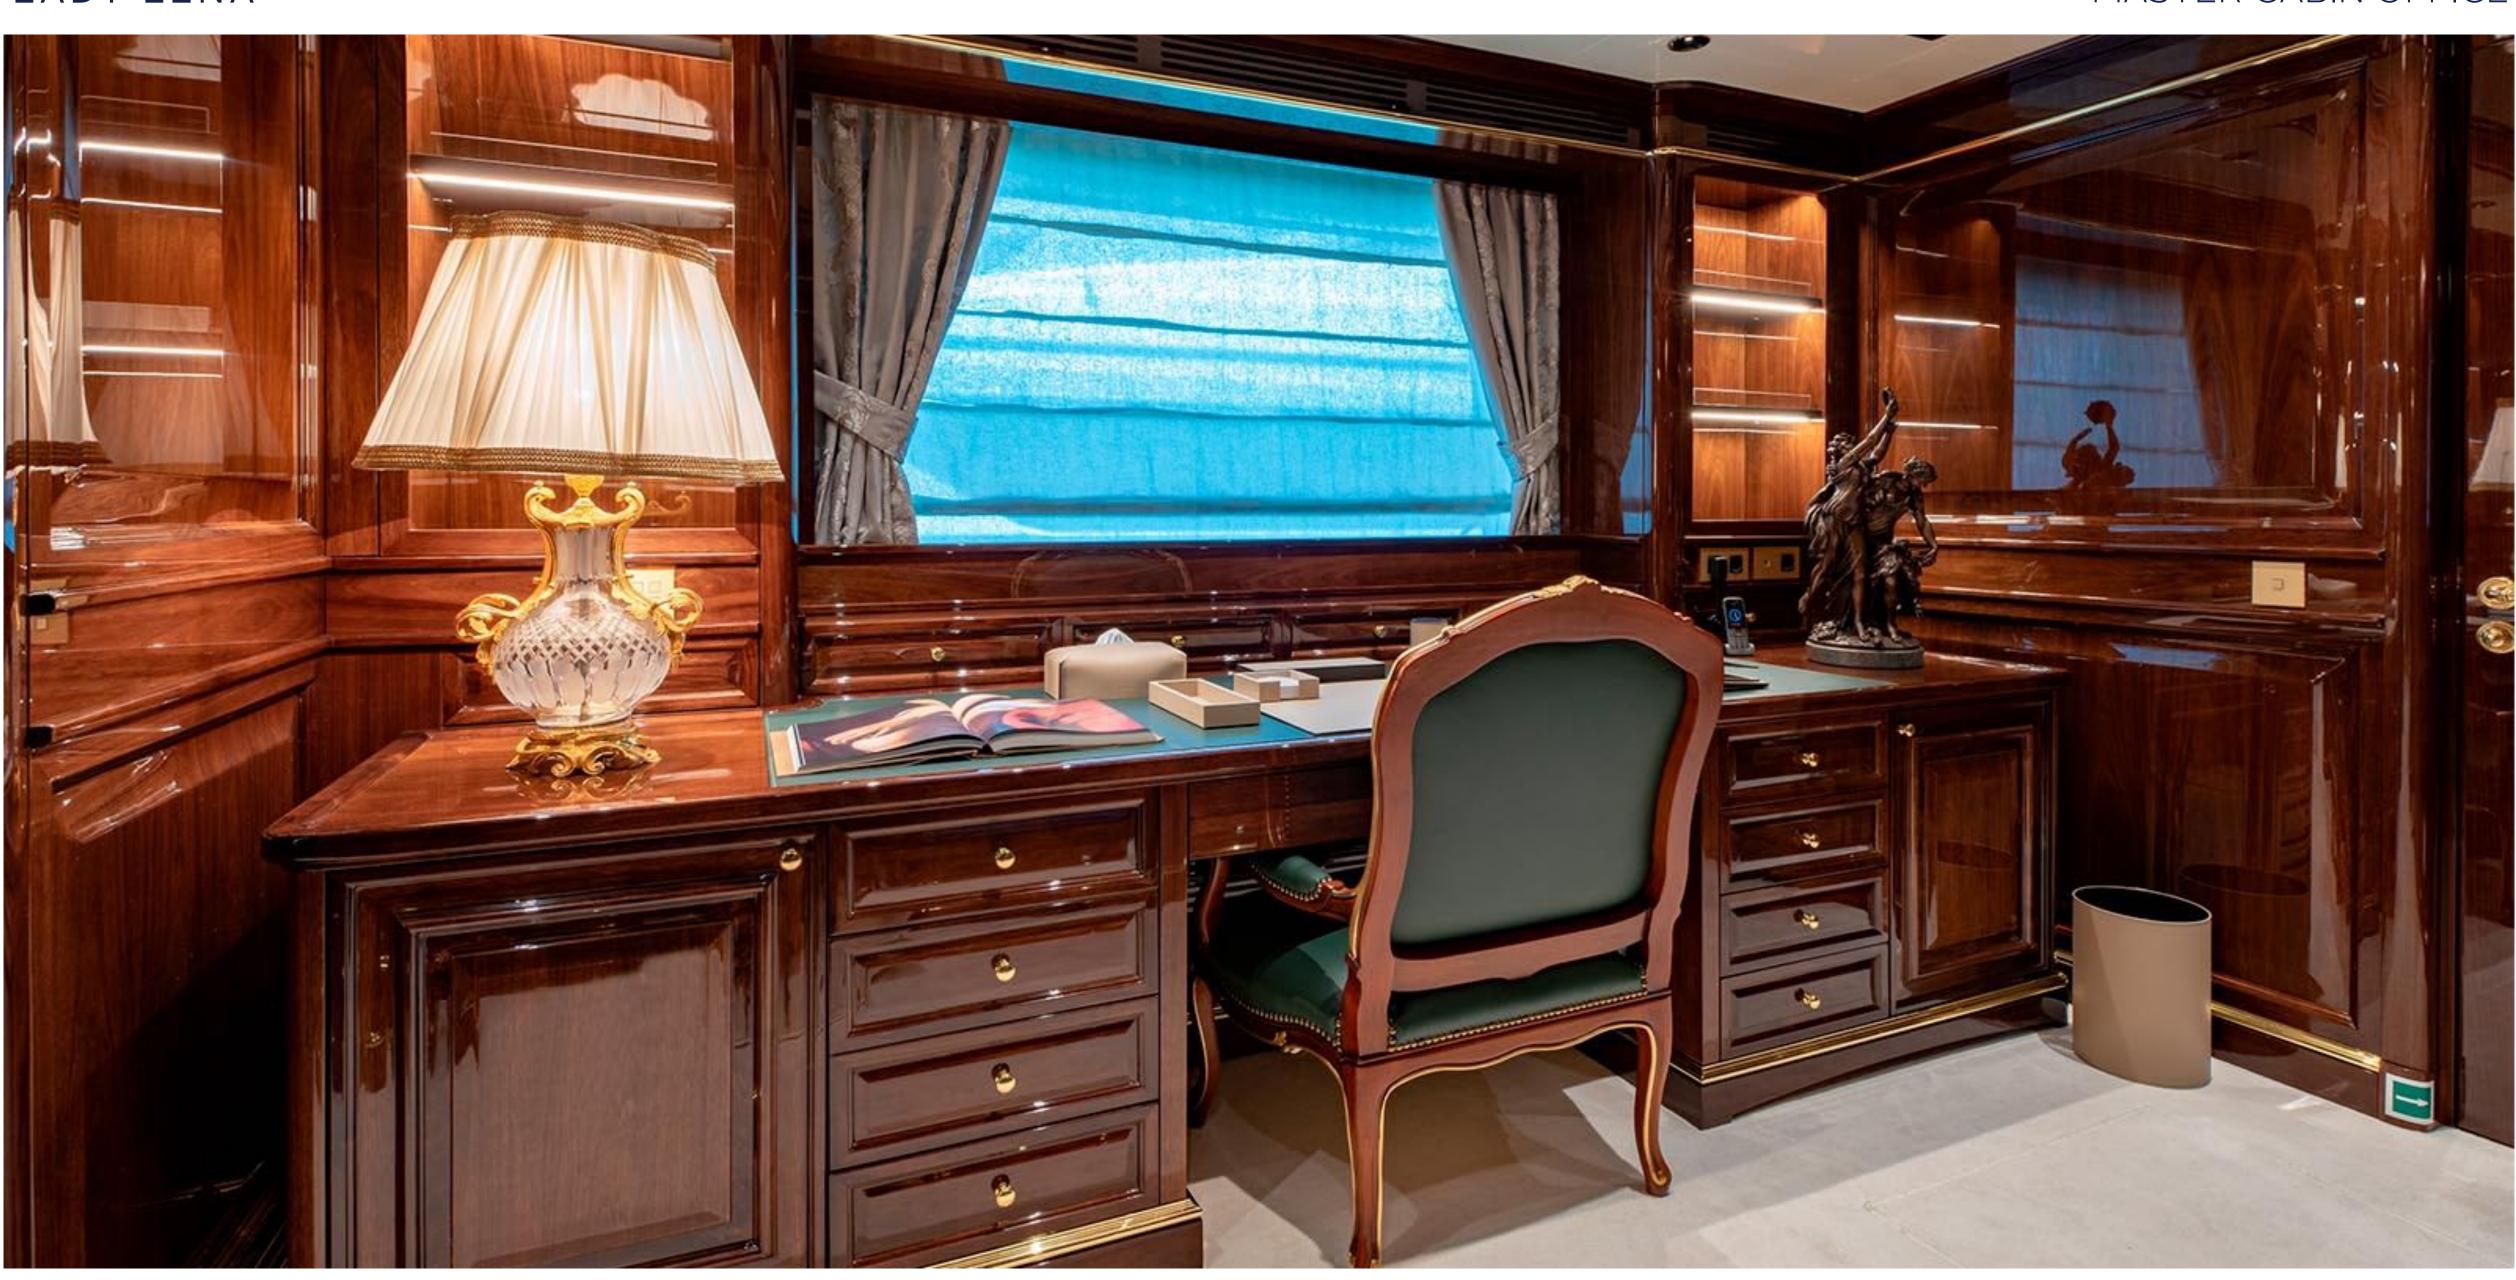

C H A R T E R Y A C H T















### SALON AND DINING







### MASTER CABIN



### MASTER CABIN OFFICE









































### KEY FEATURES

- Exclusive chance to charter a brand new Sanlorenzo 52 Steel to be delivered in 2020
- Elegant and classic interior design
- An impressive 80m2 Beach Club and float-in tender doc, unique for a yacht in her size
- Wide range of water toys
- 4.5x2.3m Endless swimming pool at the main deck
- Full Spa with Gym, Sauna, Hammam and Massage room
- Vast and spacious 90m2 sundeck with a 8 seater jacuzzi
- Multi purpose adoptable double cabins on lower deck

### TENDERS & WATER TOYS

- ▶ 2x Jet Ski
- 2x Seabob F5S
- 2x Donut Jobe Hottest 1P
- ▶ 1x Castoldi Jet 25
- 1x Decks Jobe Airstream 3P
- ▶ 1x Sofa Jobe Lunar 3P
- 2x Jobe wakeboard
- 1x Jobe Hemi combo water ski
- 1x Jobe Hemi trainer water ski
- ▶ 2x Jobe SUP