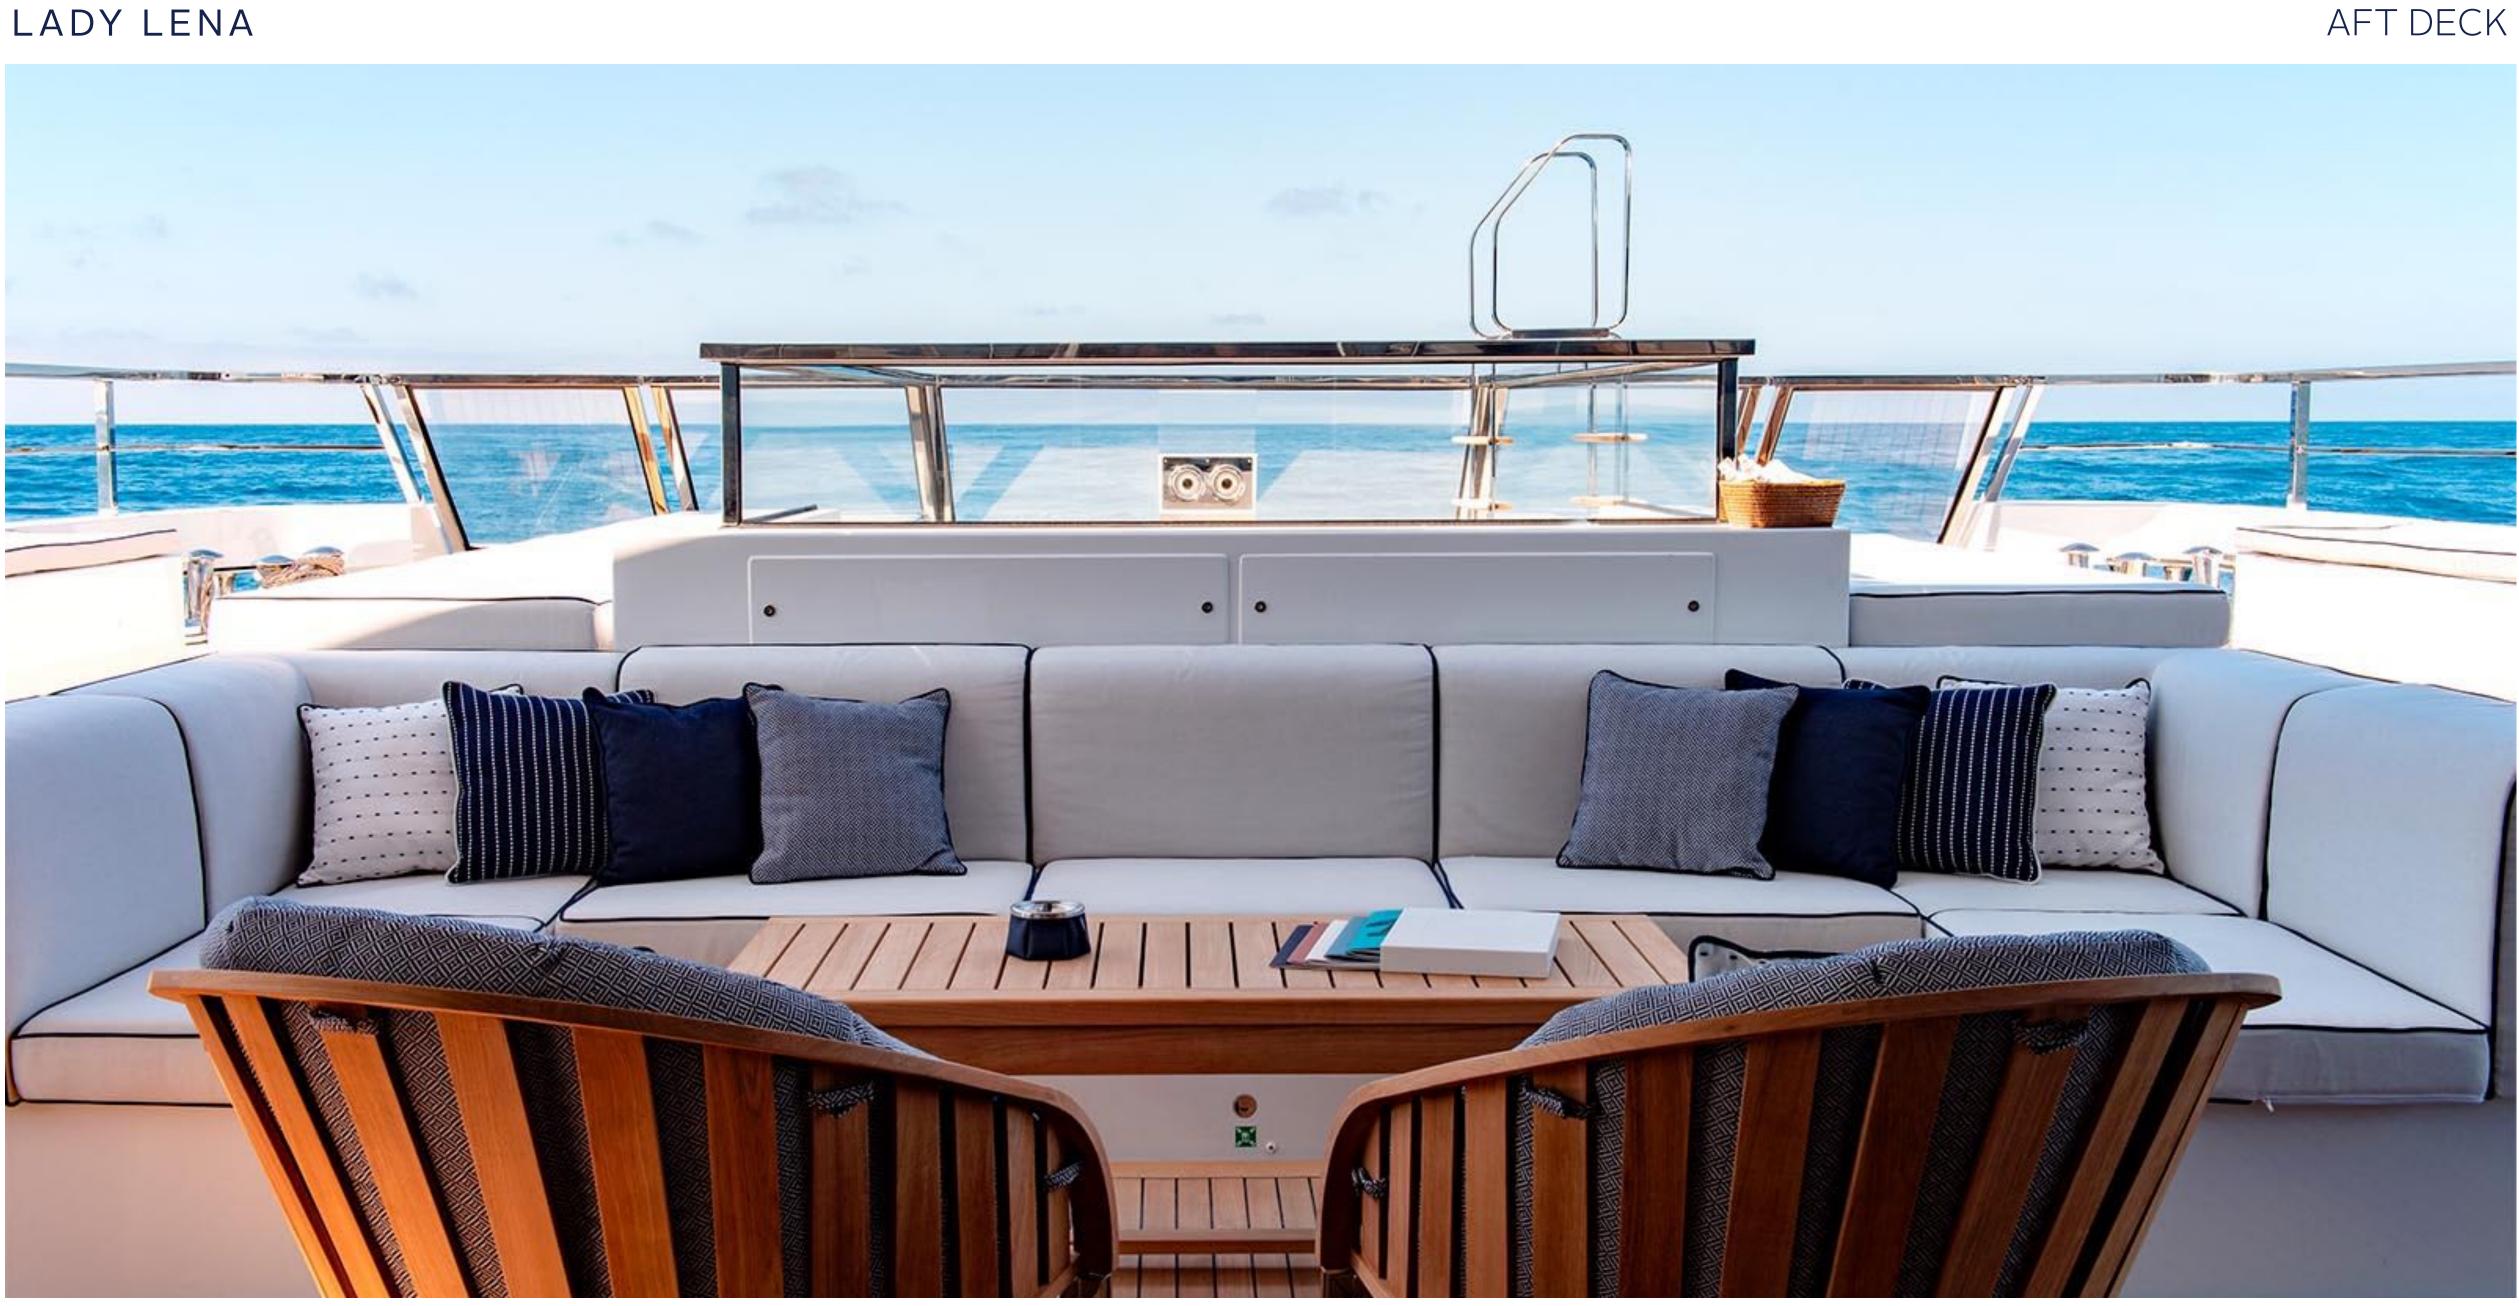

C H A R T E R Y A C H T















### SALON AND DINING







### MASTER CABIN



### MASTER CABIN OFFICE









































### KEY FEATURES

- Exclusive chance to charter a brand new Sanlorenzo 52 Steel to be delivered in 2020
- Elegant and classic interior design
- An impressive 80m2 Beach Club and float-in tender doc, unique for a yacht in her size
- Wide range of water toys
- 4.5x2.3m Endless swimming pool at the main deck
- Full Spa with Gym, Sauna, Hammam and Massage room
- Vast and spacious 90m2 sundeck with a 8 seater jacuzzi
- Multi purpose adoptable double cabins on lower deck

### TENDERS & WATER TOYS

- ▶ 2x Jet Ski
- 2x Seabob F5S
- 2x Donut Jobe Hottest 1P
- ▶ 1x Castoldi Jet 25
- 1x Decks Jobe Airstream 3P
- ▶ 1x Sofa Jobe Lunar 3P
- 2x Jobe wakeboard
- 1x Jobe Hemi combo water s