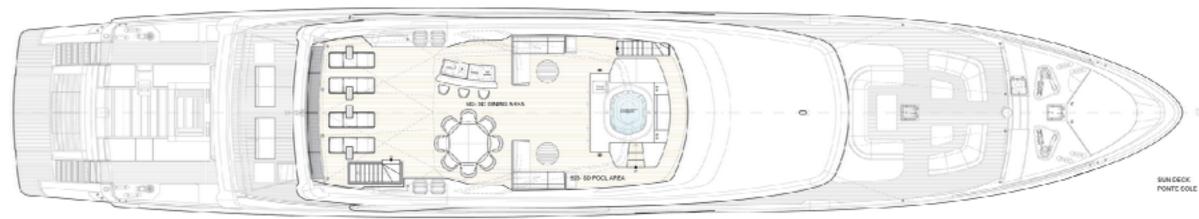

### GENERAL ARRANGEMENT

UPPER DECK PONTE SUPER ORE

MAIN DECK PONTE COPERTA

LOWER DECK PONTE BOTTOGOPERTA

For the ultimate charter appeal, the four guest cabins could be easily converted into:

- 2 big VIP suites each with a living room and two bathrooms;
- 2 big VIP two-bedroom suites with main double VIP room and Guest double room;
- 2 big VIP two-bedroom suites with main double VIP room and Guest twin room;
- 2 big VIP two-bedroom suites with main double VIP room and Guest single room with Sofa.