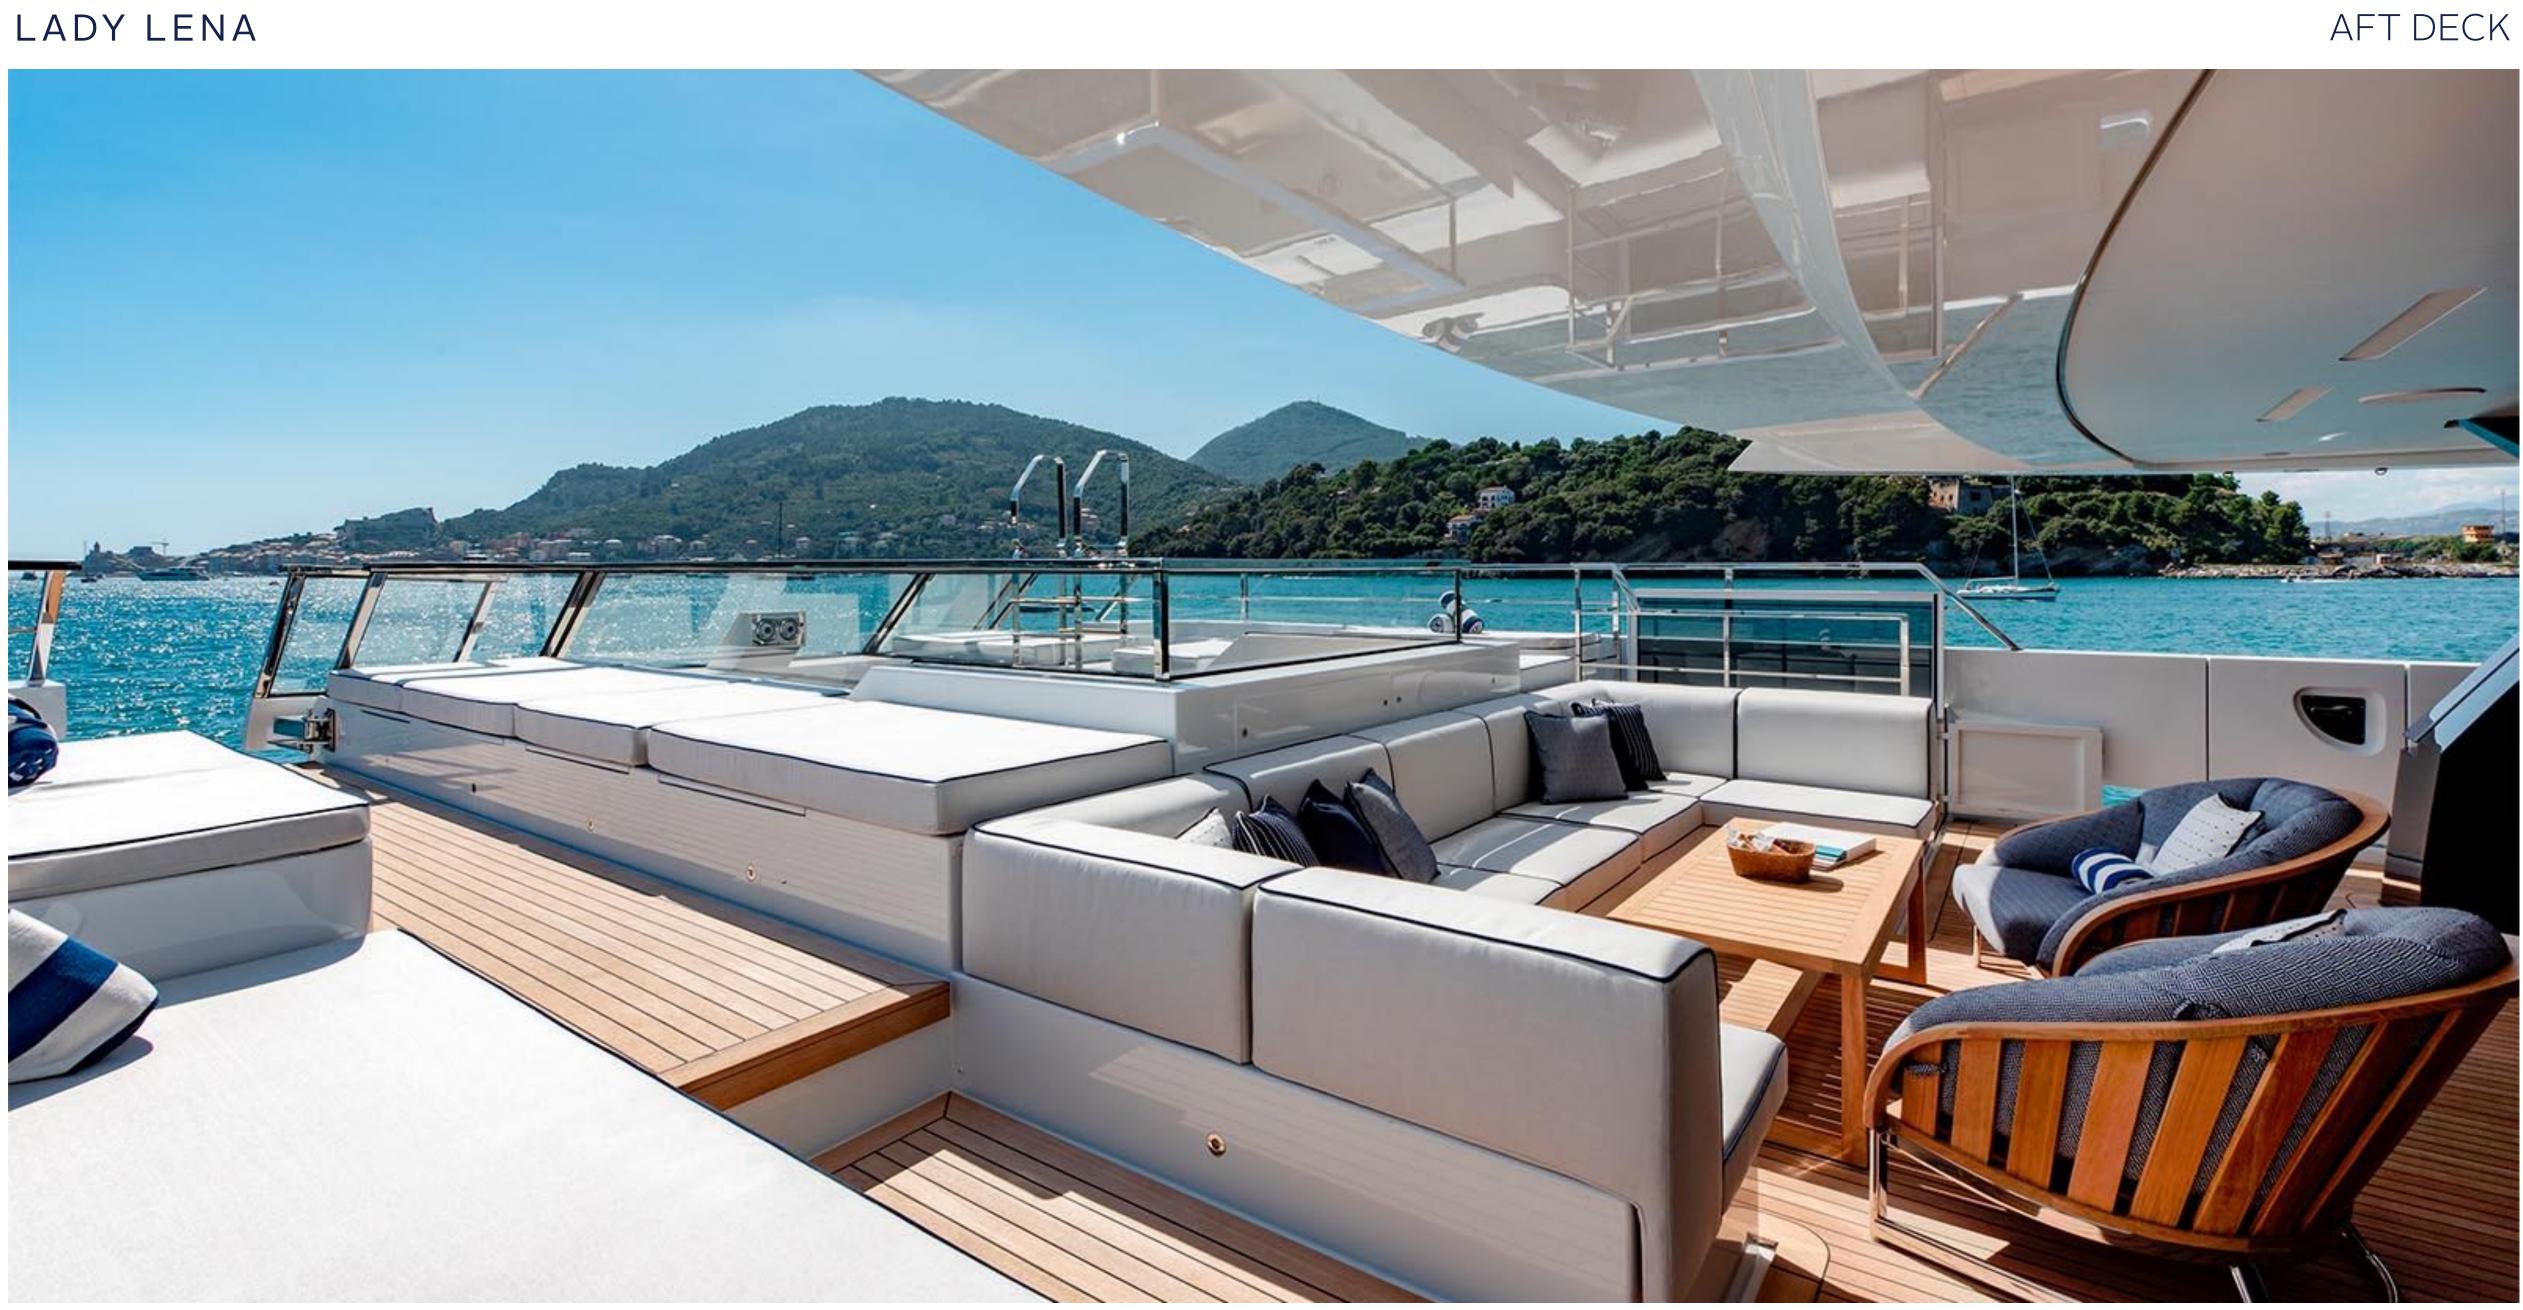

C H A R T E R Y A C H T















### SALON AND DINING







### MASTER CABIN



### MASTER CABIN OFFICE









































### KEY FEATURES

- Exclusive chance to charter a brand new Sanlorenzo 52 Steel to be delivered in 2020
- Elegant and classic interior design
- An impressive 80m2 Beach Club and float-in tender doc, unique for a yacht in her size
- Wide range of water toys
- 4.5x2.3m Endless swimming pool at the main deck
- Full Spa with Gym, Sauna, Hammam and Massage room
- Vast and spacious 90m2 sundeck with a 8 seater jacuzzi
- Multi purpose adoptable double cabins on lower deck

### TENDERS & WATER TOYS

- ▶ 2x Jet Ski
- 2x Seabob F5S
- 2x Donut Jobe Hottest 1P
- ▶ 1x Castoldi Jet 25
- 1x Decks Jobe Airstream 3P
- ▶ 1x Sofa Jobe Lunar 3P
- 2x Jobe wakeboard
- 1x Jobe Hemi combo water