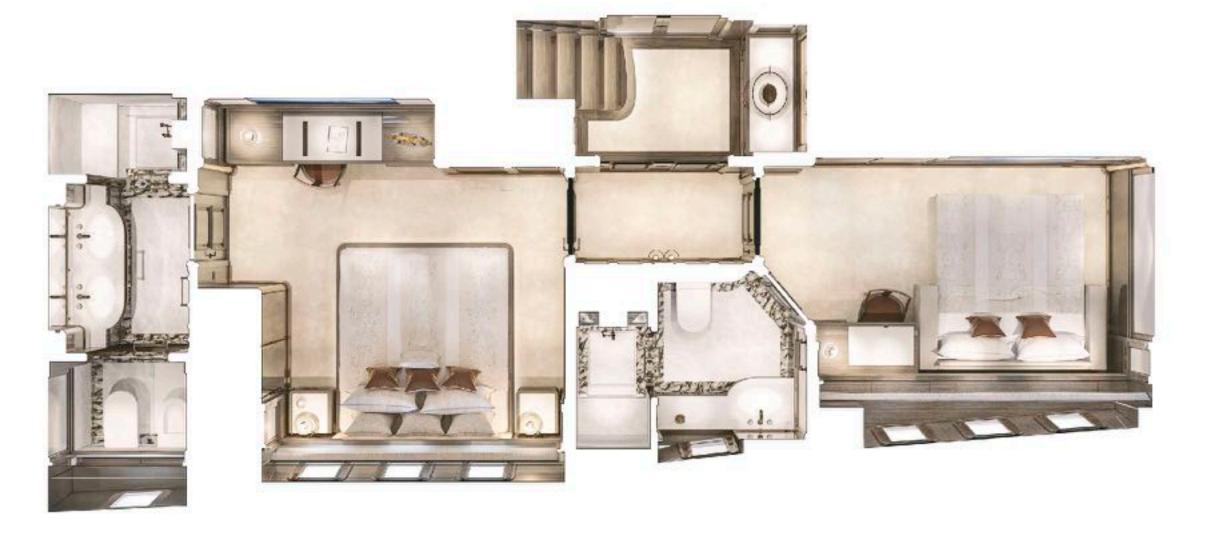

### GENERAL ARRANGEMENT

UPPER DECK PONTE SUPER ORE

MAIN DECK PONTE COPERTA

LOWER DECK PONTE BOTTOGOPERTA

For the ultimate charter appeal, the four guest cabins could be easily converted into:

- 2 big VIP suites each with a living room and two bathrooms;
- 2 big VIP two-bedroom suites with main double VIP room and Guest double room;
- 2 big VIP two-bedroom suites with main double VIP room and Guest twin room;
- 2 big VIP two-bedroom suites with main double VIP room and Guest single room with Sofa.

### GENERAL ARRANGEMENT

VIP + Guest configuration

VIP + Twin configuration