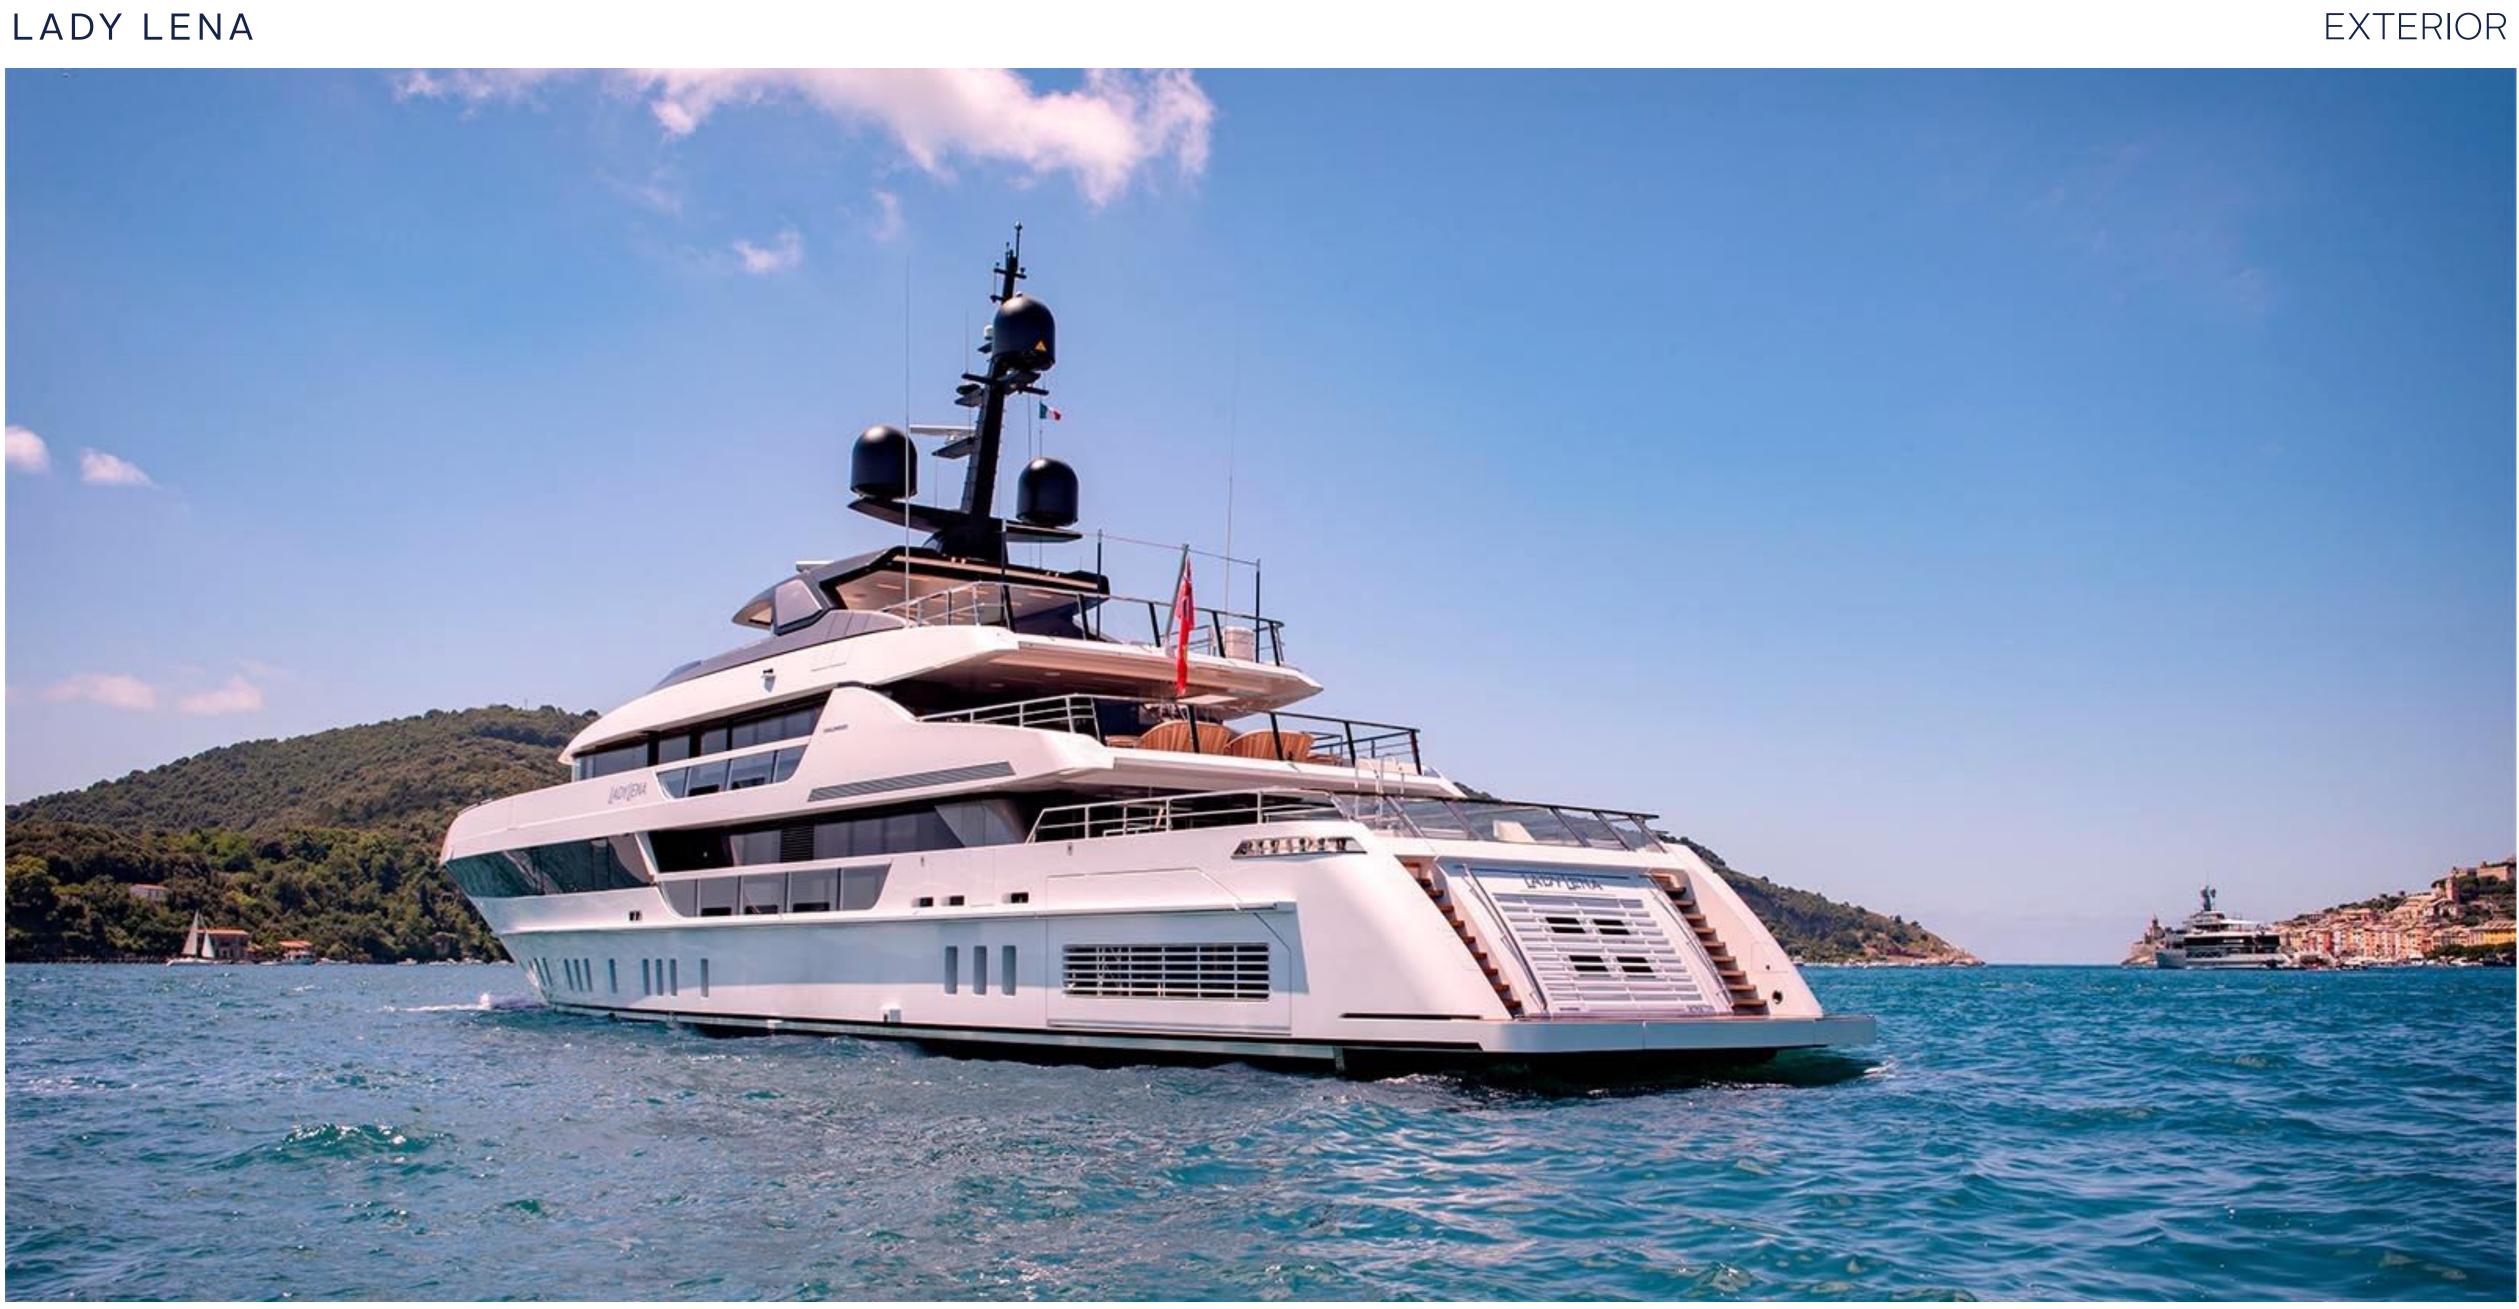

C H A R T E R Y A C H T















### SALON AND DINING







### MASTER CABIN



### MASTER CABIN OFFICE









































### KEY FEATURES

- Exclusive chance to charter a brand new Sanlorenzo 52 Steel to be delivered in 2020
- Elegant and classic interior design
- An impressive 80m2 Beach Club and float-in tender doc, unique for a yacht in her size
- Wide range of water toys
- 4.5x2.3m Endless swimming pool at the main deck
- Full Spa with Gym, Sauna, Hammam and Massage room
- Vast and spacious 90m2 sundeck with a 8 seater jacuzzi
- Multi purpose adoptable double cabins on lower deck

### TENDERS & WATER TOYS

- ▶ 2x Jet Ski
- 2x Seabob F5S
- 2x Donut Jobe Hottest 1P
- ▶ 1x Castoldi Jet 25
- 1x Decks Jobe Airstream 3P
- ▶ 1x Sofa Jobe Lunar 3P
- 2x Jobe wakeboard
- 1x Jobe Hemi combo wat