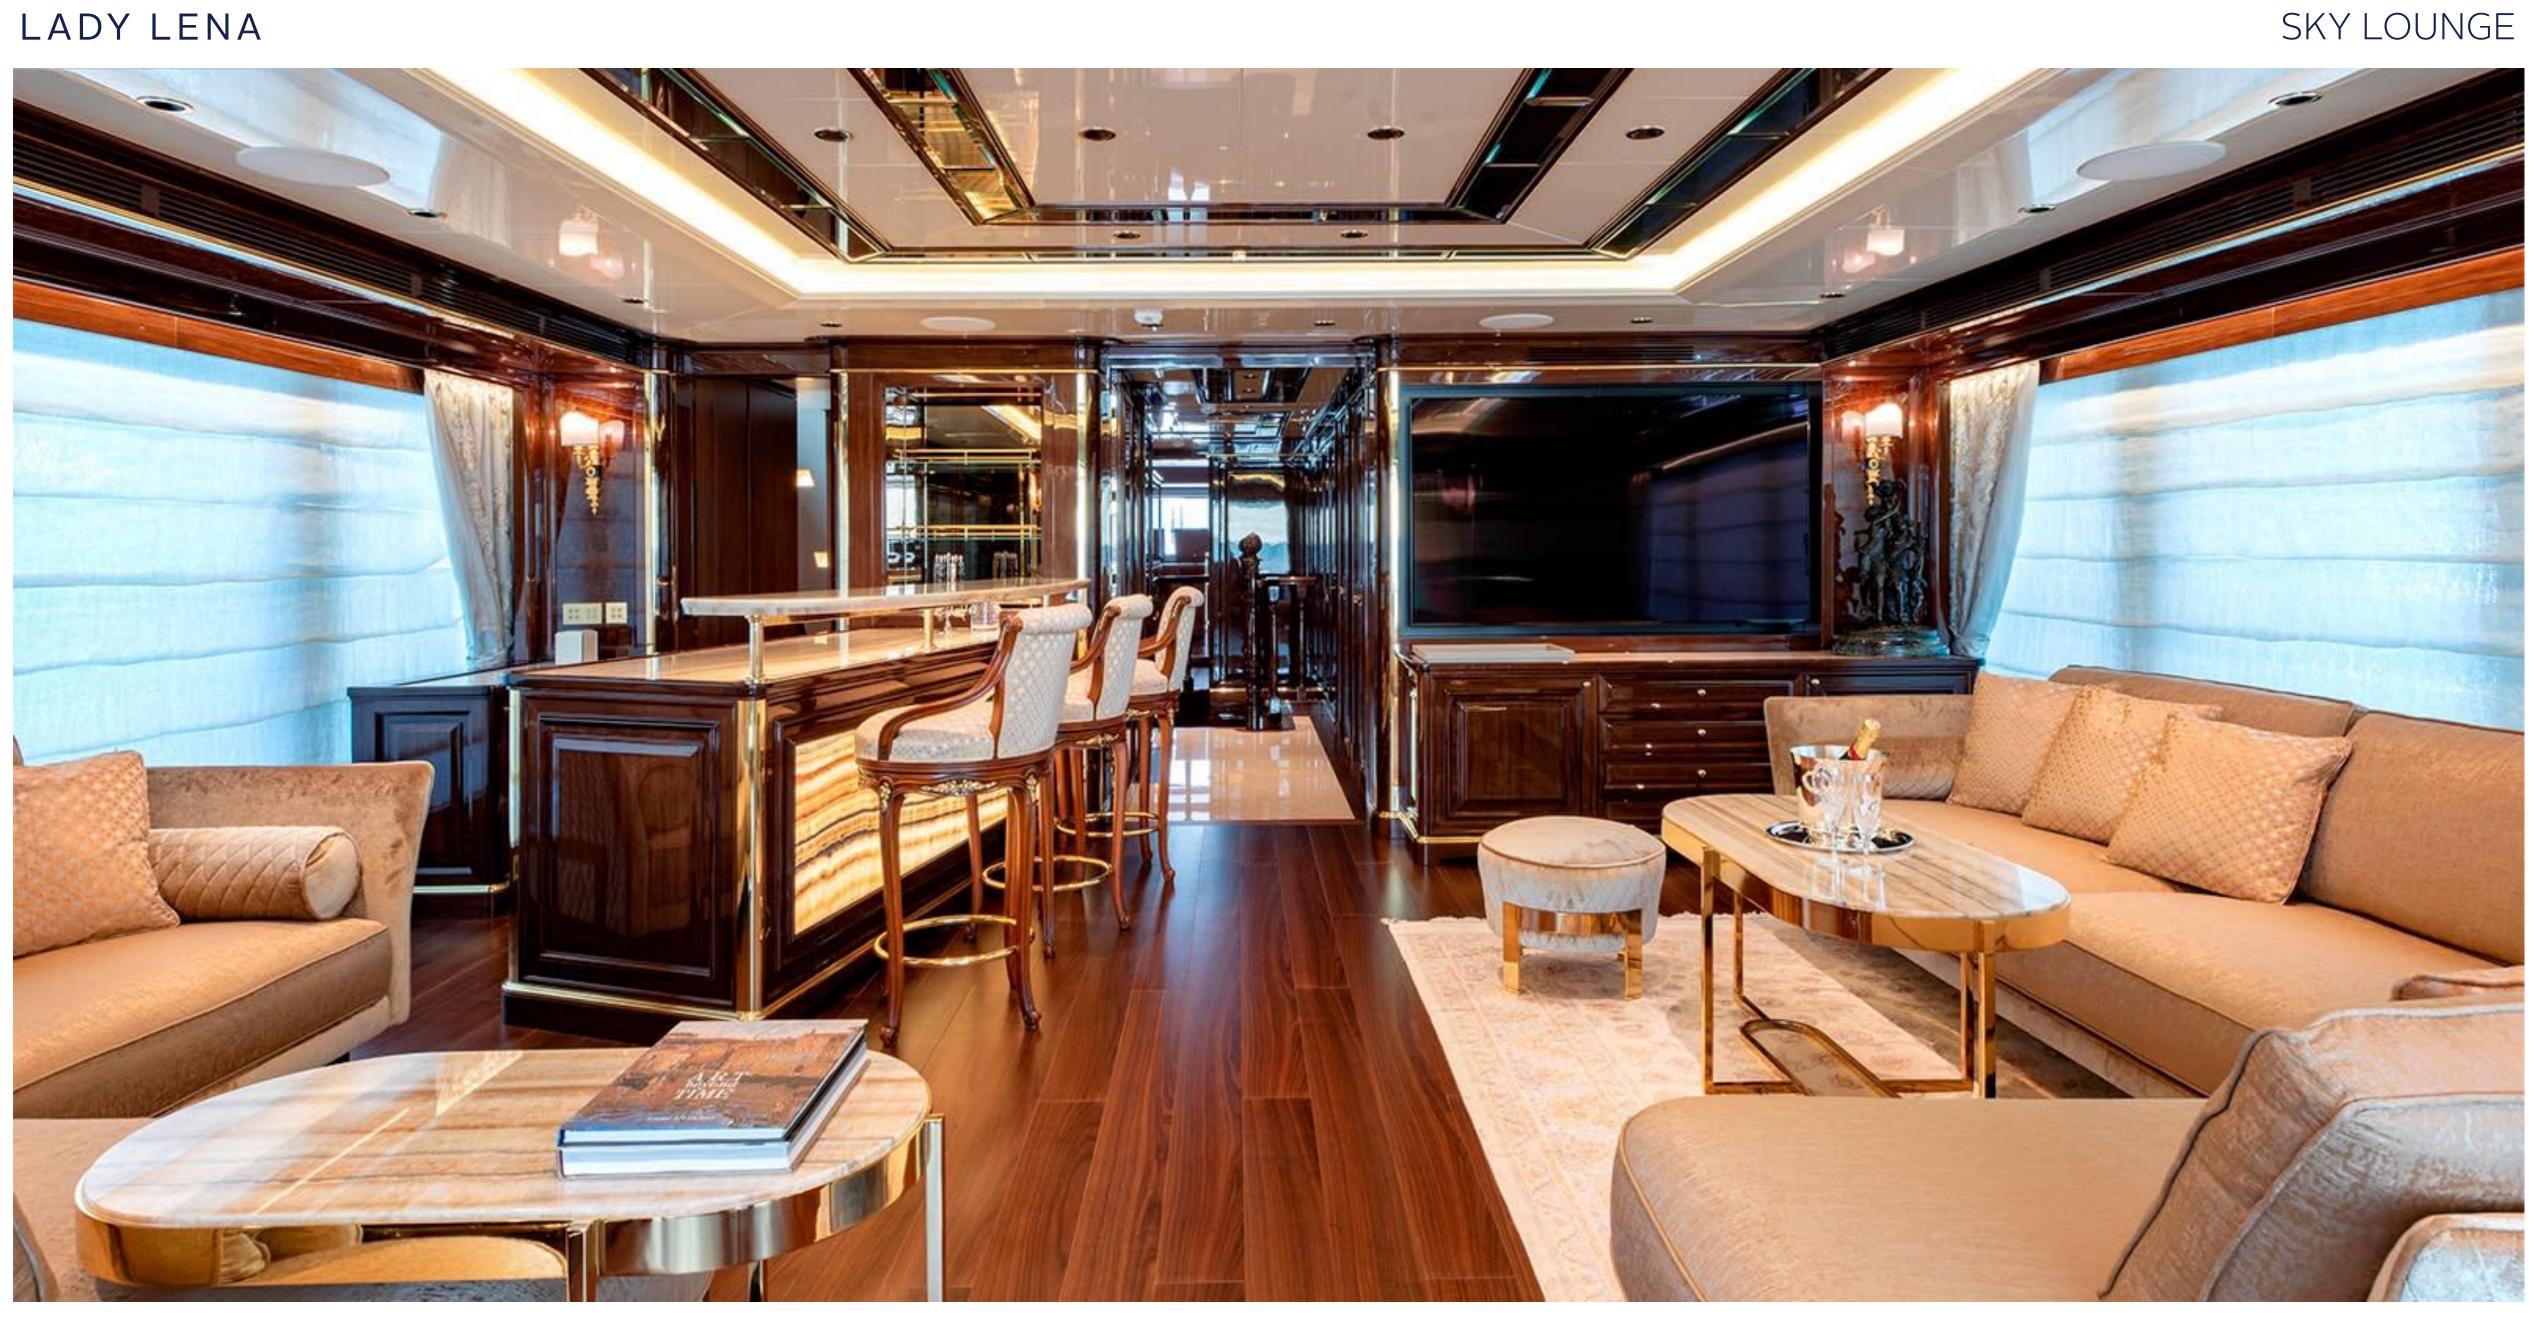

C H A R T E R Y A C H T















### SALON AND DINING







### MASTER CABIN



### MASTER CABIN OFFICE









































### KEY FEATURES

- Exclusive chance to charter a brand new Sanlorenzo 52 Steel to be delivered in 2020
- Elegant and classic interior design
- An impressive 80m2 Beach Club and float-in tender doc, unique for a yacht in her size
- Wide range of water toys
- 4.5x2.3m Endless swimming pool at the main deck
- Full Spa with Gym, Sauna, Hammam and Massage room
- Vast and spacious 90m2 sundeck with a 8 seater jacuzzi
- Multi purpose adoptable double cabins on lower deck

### TENDERS & WATER TOYS

- ▶ 2x Jet Ski
- 2x Seabob F5S
- 2x Donut Jobe Hottest 1P
- ▶ 1x Castoldi Jet 25
- 1x Decks Jobe Airstream 3P
- ▶ 1x Sofa Jobe Lunar 3P
- 2x Jobe wakeboard
- 1x Jobe Hemi combo water ski
- 1x Jobe Hemi trainer water ski
- ▶ 2x Jobe SUP
- 2x Sevylor 2 person inflatable kayak
- 2x