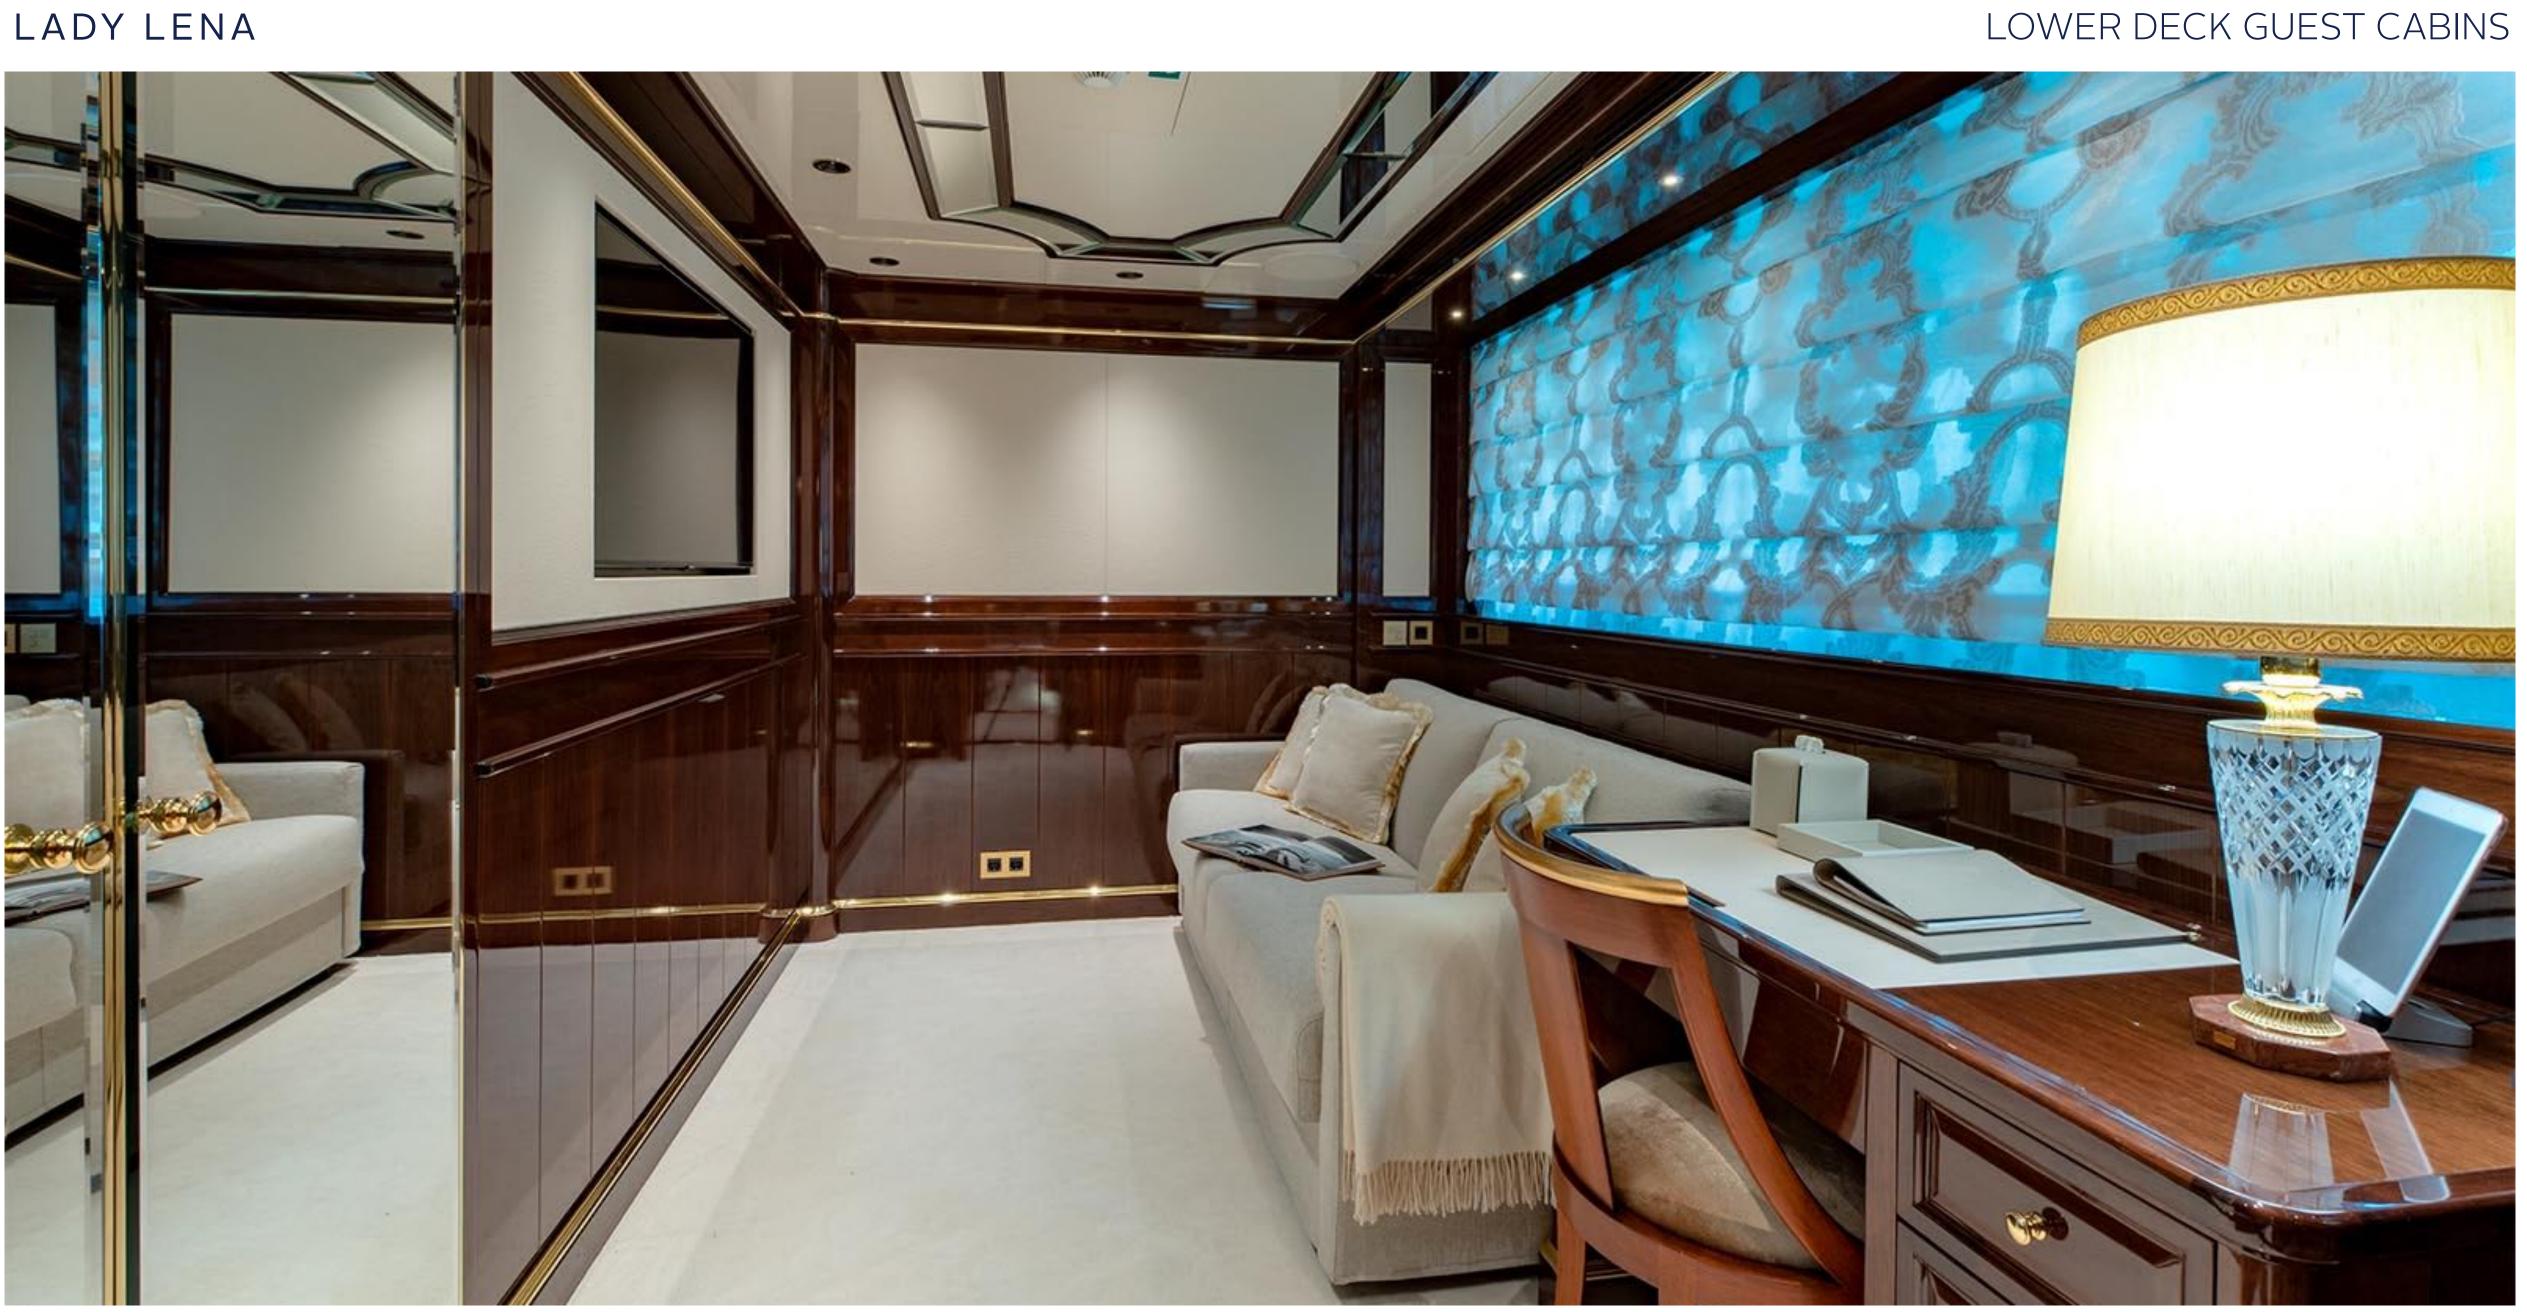

### KEY FEATURES

- Exclusive chance to charter a brand new Sanlorenzo 52 Steel to be delivered in 2020
- Elegant and classic interior design
- An impressive 80m2 Beach Club and float-in tender doc, unique for a yacht in her size
- Wide range of water toys
- 4.5x2.3m Endless swimming pool at the main deck
- Full Spa with Gym, Sauna, Hammam and Massage room
- Vast and spacious 90m2 sundeck with a 8 seater jacuzzi
- Multi purpose adoptable double cabins on lower deck