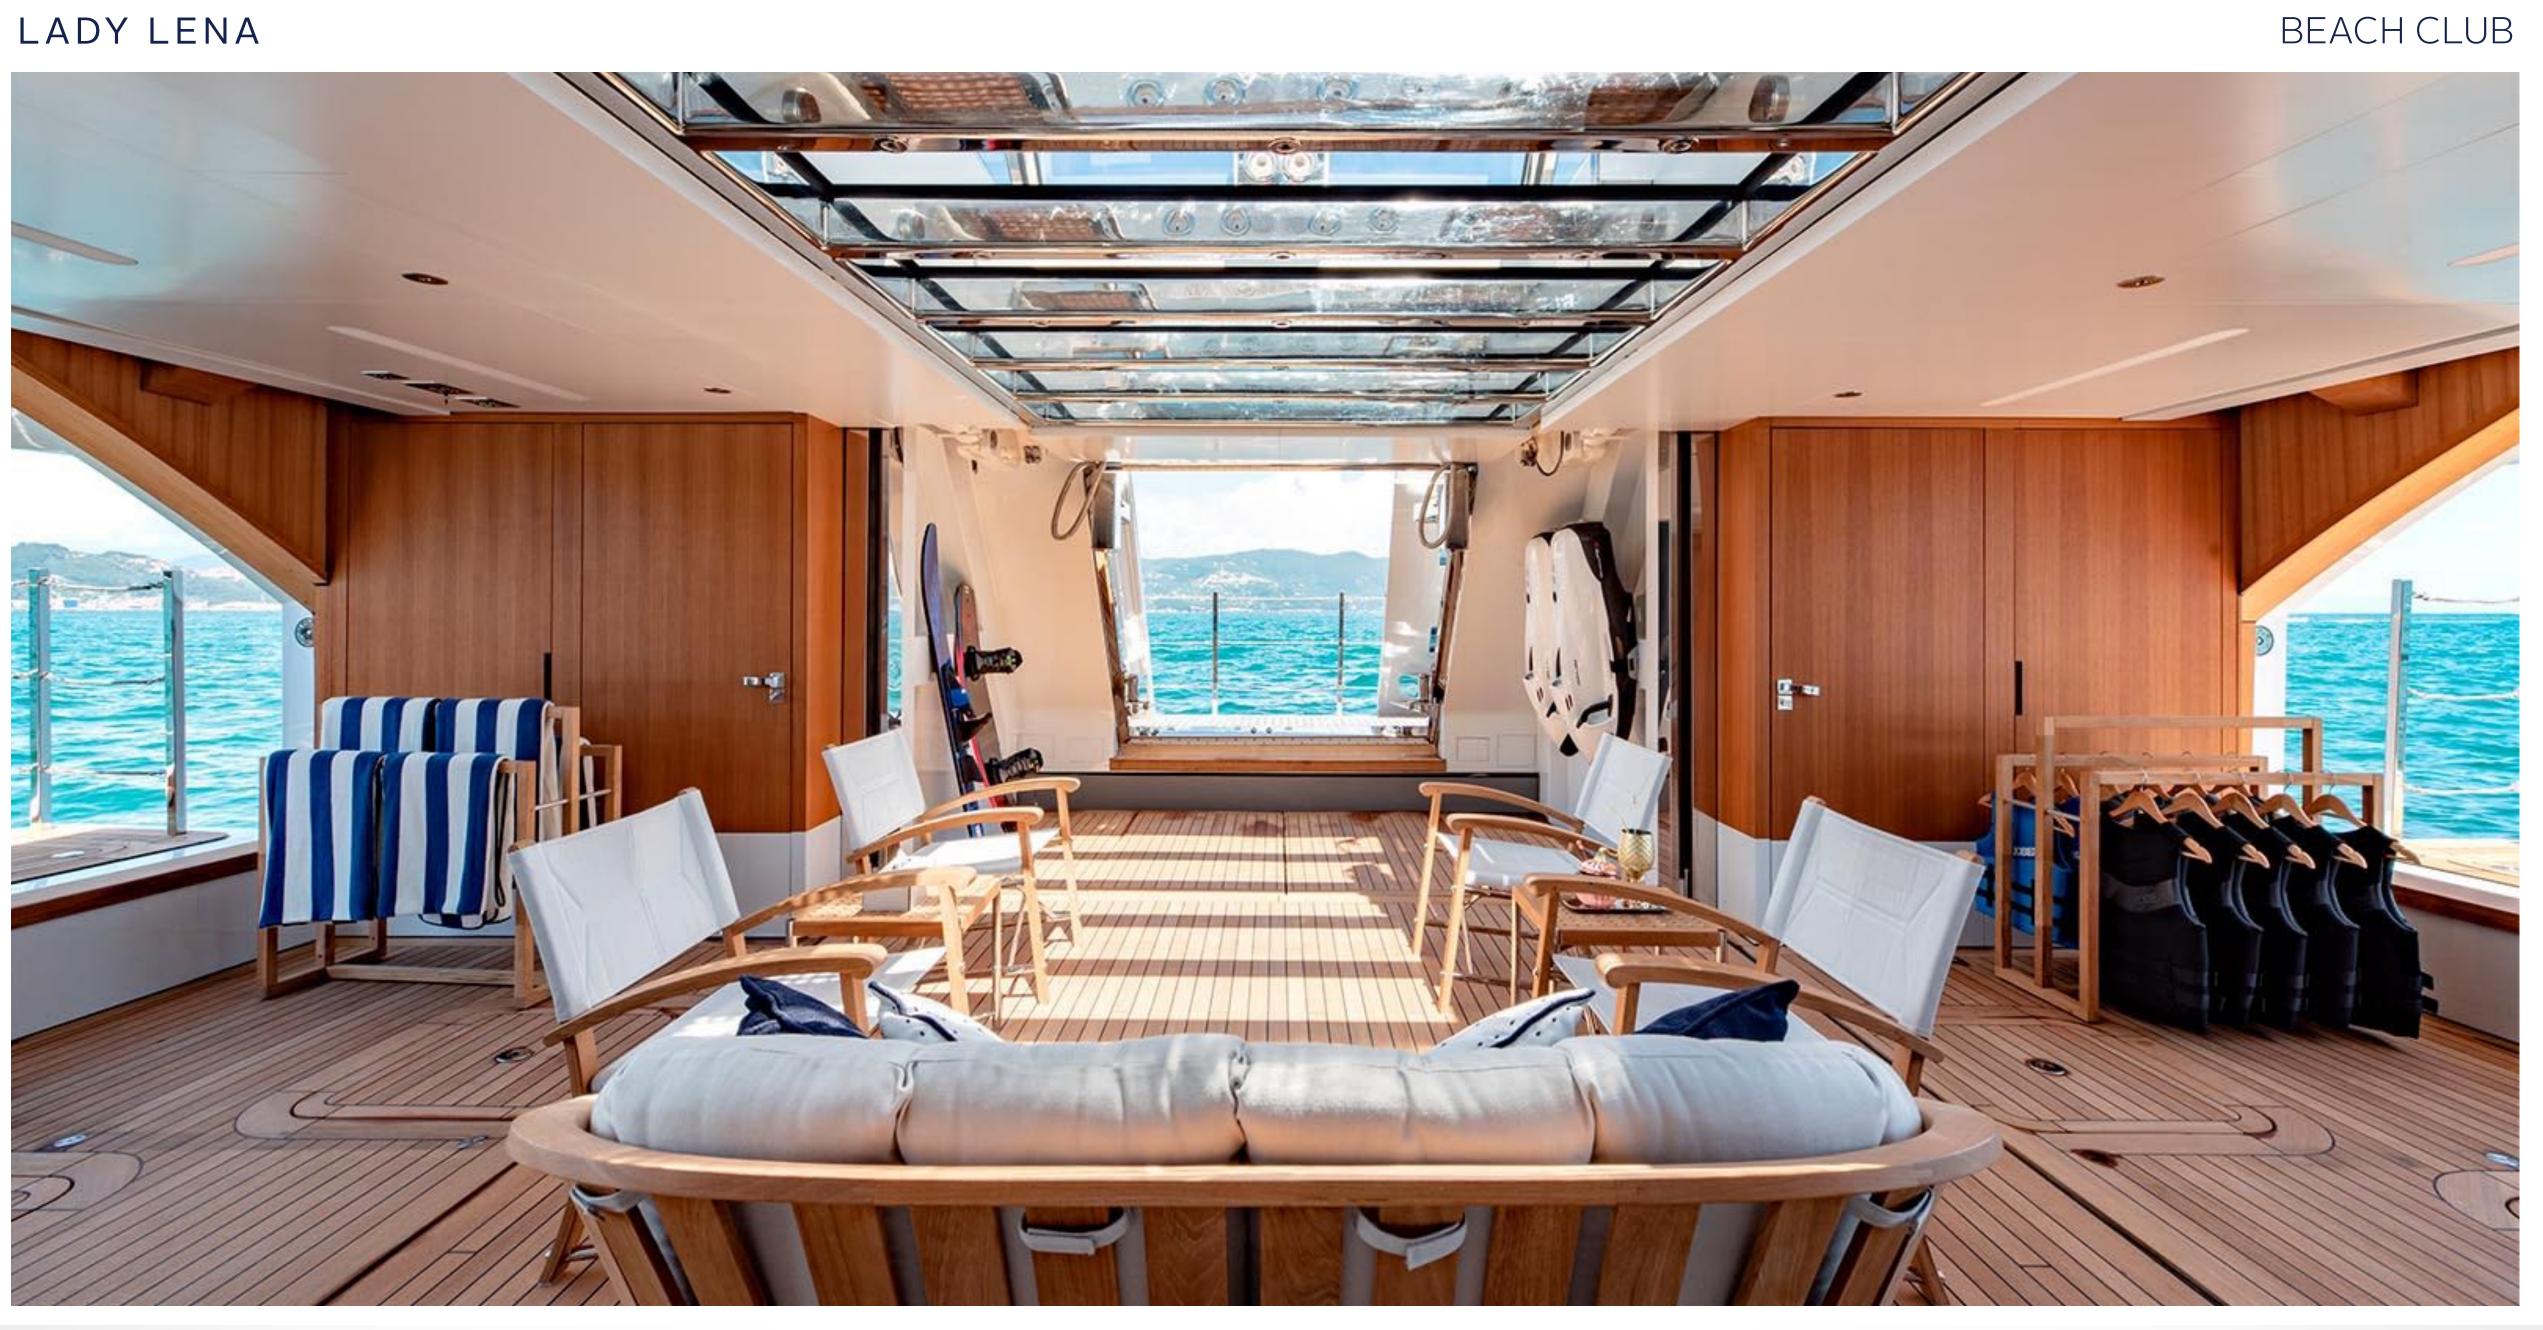

### KEY FEATURES

- Exclusive chance to charter a brand new Sanlorenzo 52 Steel to be delivered in 2020
- Elegant and classic interior design
- An impressive 80m2 Beach Club and float-in tender doc, unique for a yacht in her size
- Wide range of water toys
- 4.5x2.3m Endless swimming pool at the main deck
- Full Spa with Gym, Sauna, Hammam and Massage room
- Vast and spacious 90m2 sundeck with a 8 seater jacuzzi
- Multi purpose adoptable double cabins on lower deck

### TENDERS & WATER TOYS

- ▶ 2x Jet Ski
- 2x Seabob F5S
- 2x Donut Jobe Hottest 1P
- ▶ 1x Castoldi Jet 25
- 1x Decks Jobe Airstream 3P
- ▶ 1x Sofa Jobe Lunar 3P
- 2x Jobe wakeboard
- 1x Jobe Hemi combo water ski
- 1x Jobe Hemi trainer water ski
- ▶ 2x Jobe SUP
- 2x Sevylor 2 person inflatable kayak
- 2x Inflatable NautiBoy Platforms