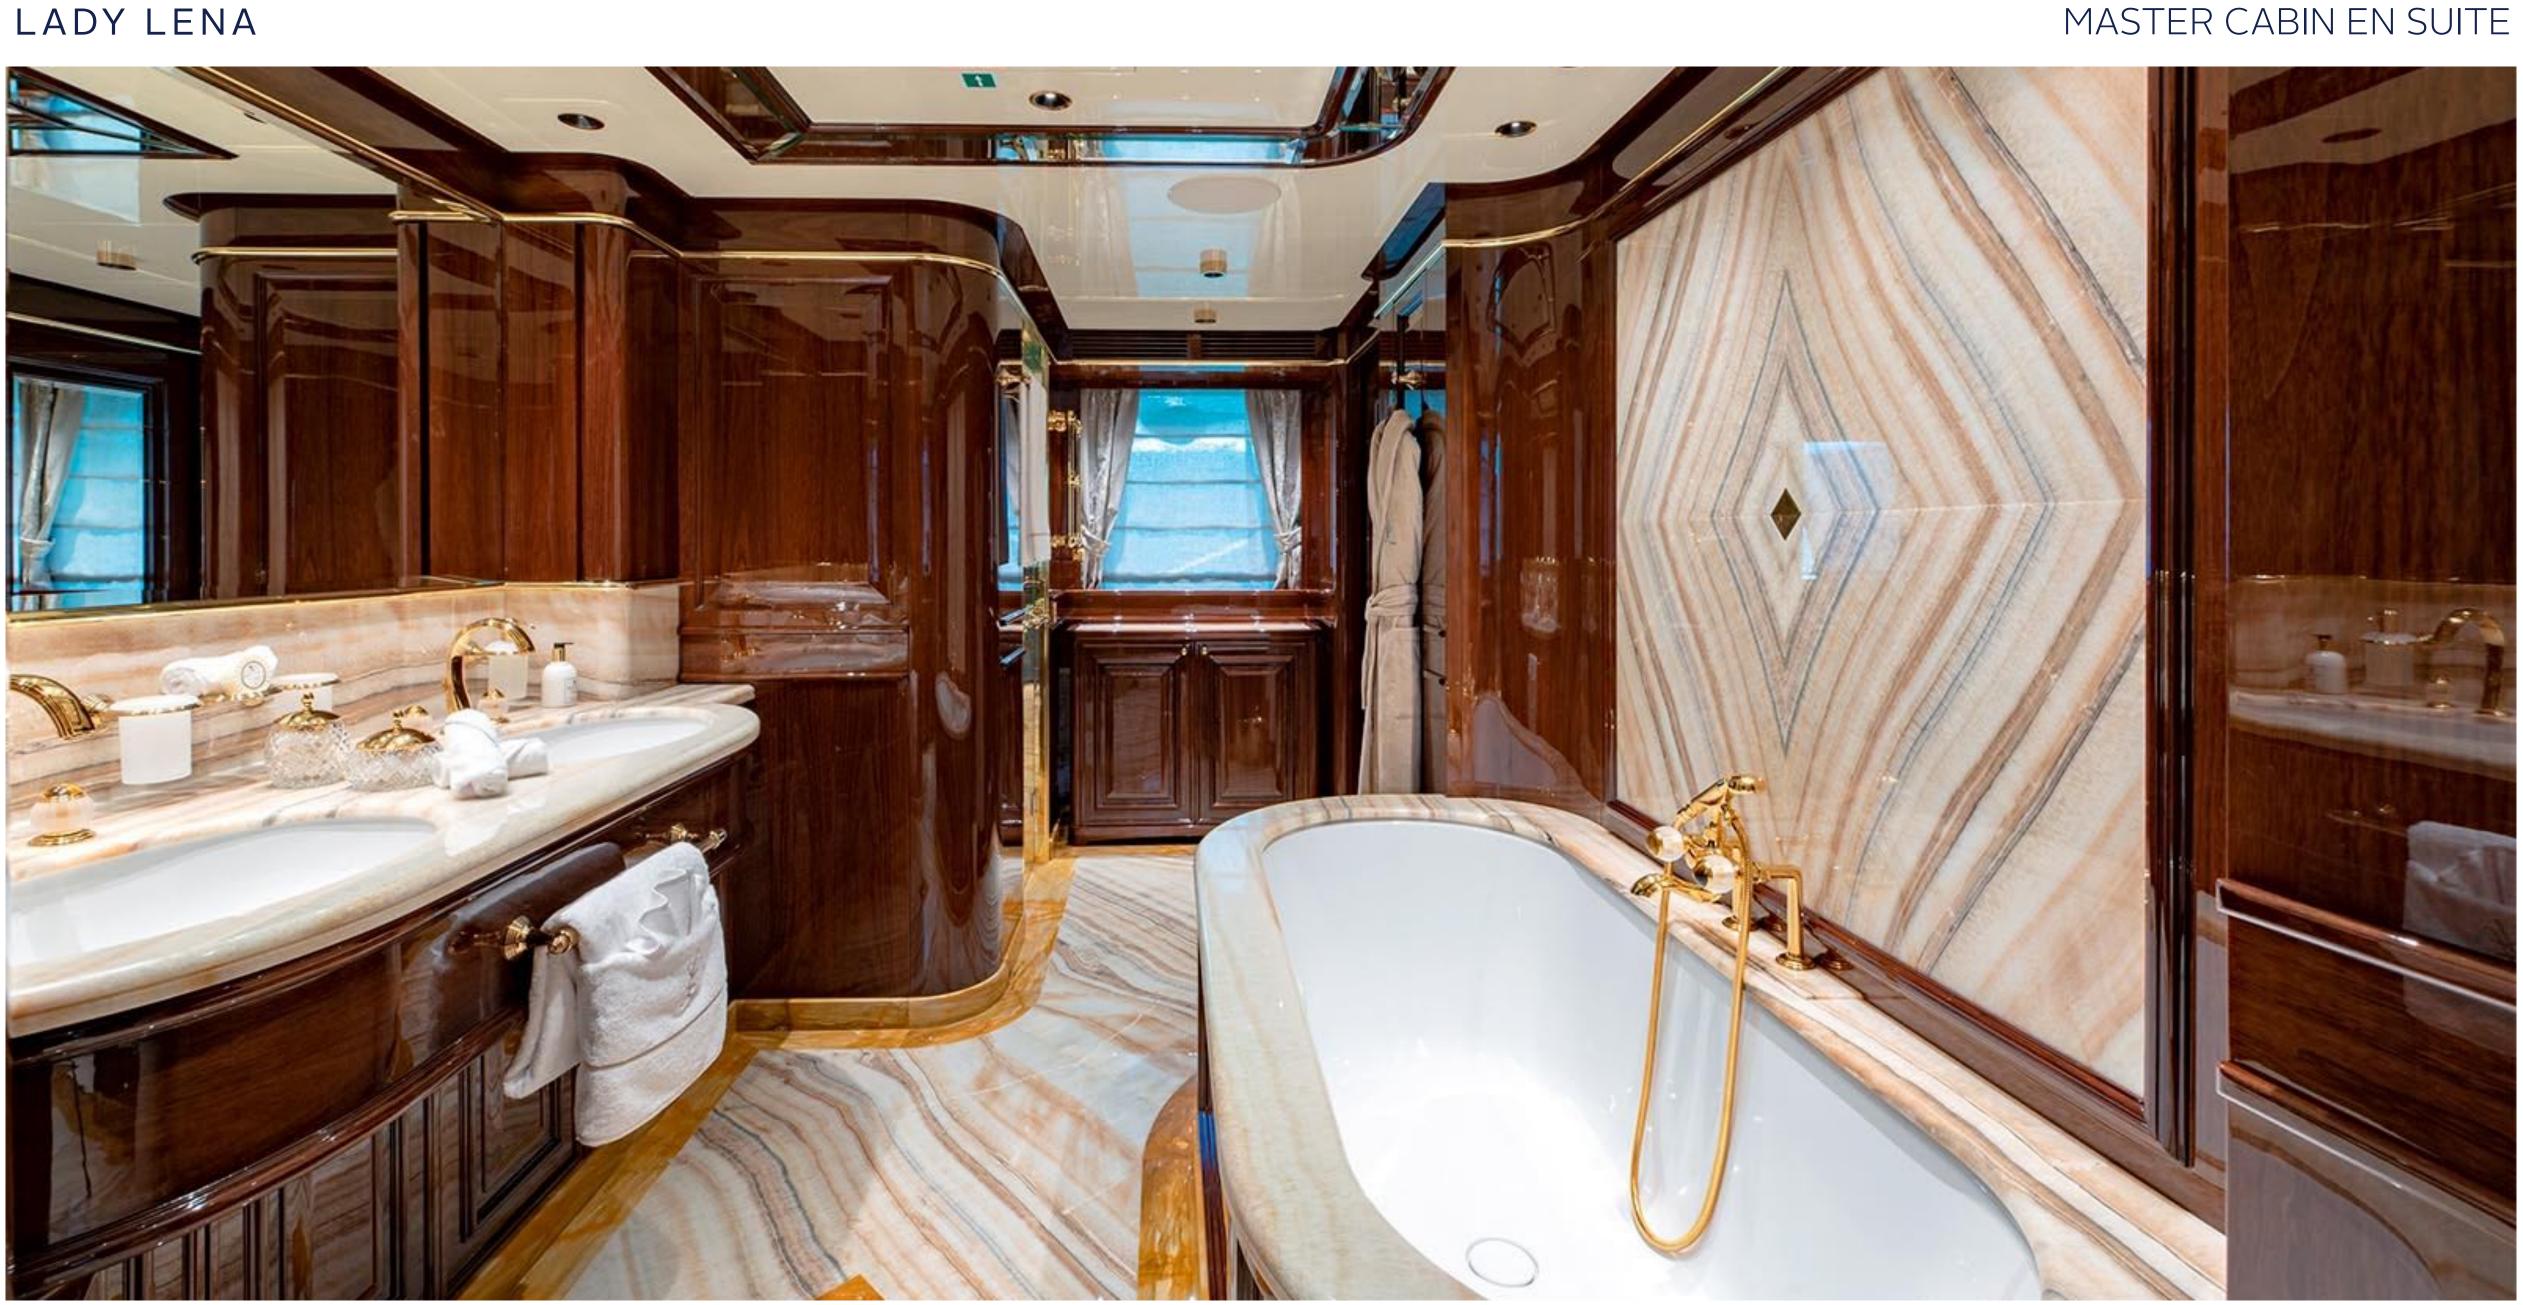

C H A R T E R Y A C H T















### SALON AND DINING







### MASTER CABIN



### MASTER CABIN OFFICE









































### KEY FEATURES

- Exclusive chance to charter a brand new Sanlorenzo 52 Steel to be delivered in 2020
- Elegant and classic interior design
- An impressive 80m2 Beach Club and float-in tender doc, unique for a yacht in her size
- Wide range of water toys
- 4.5x2.3m Endless swimming pool at the main deck
- Full Spa with Gym, Sauna, Hammam and Massage room
- Vast and spacious 90m2 sundeck with a 8 seater jacuzzi
- Multi purpose adoptable double cabins on lower deck

### TENDERS & WATER TOYS

- ▶ 2x Jet Ski
- 2x Seabob F5S
- 2x Donut Jobe Hottest 1P
- ▶ 1x Castoldi Jet 25
- 1x Decks Jobe Airstream 3P
- ▶ 1x Sofa Jobe Lunar 3P
- 2x Jobe wakeboard
- 1x Jobe Hemi combo water ski
- 1x Jobe Hemi trainer water ski
- ▶ 2x Jobe SUP
- 2x Sevylor 2 person infla