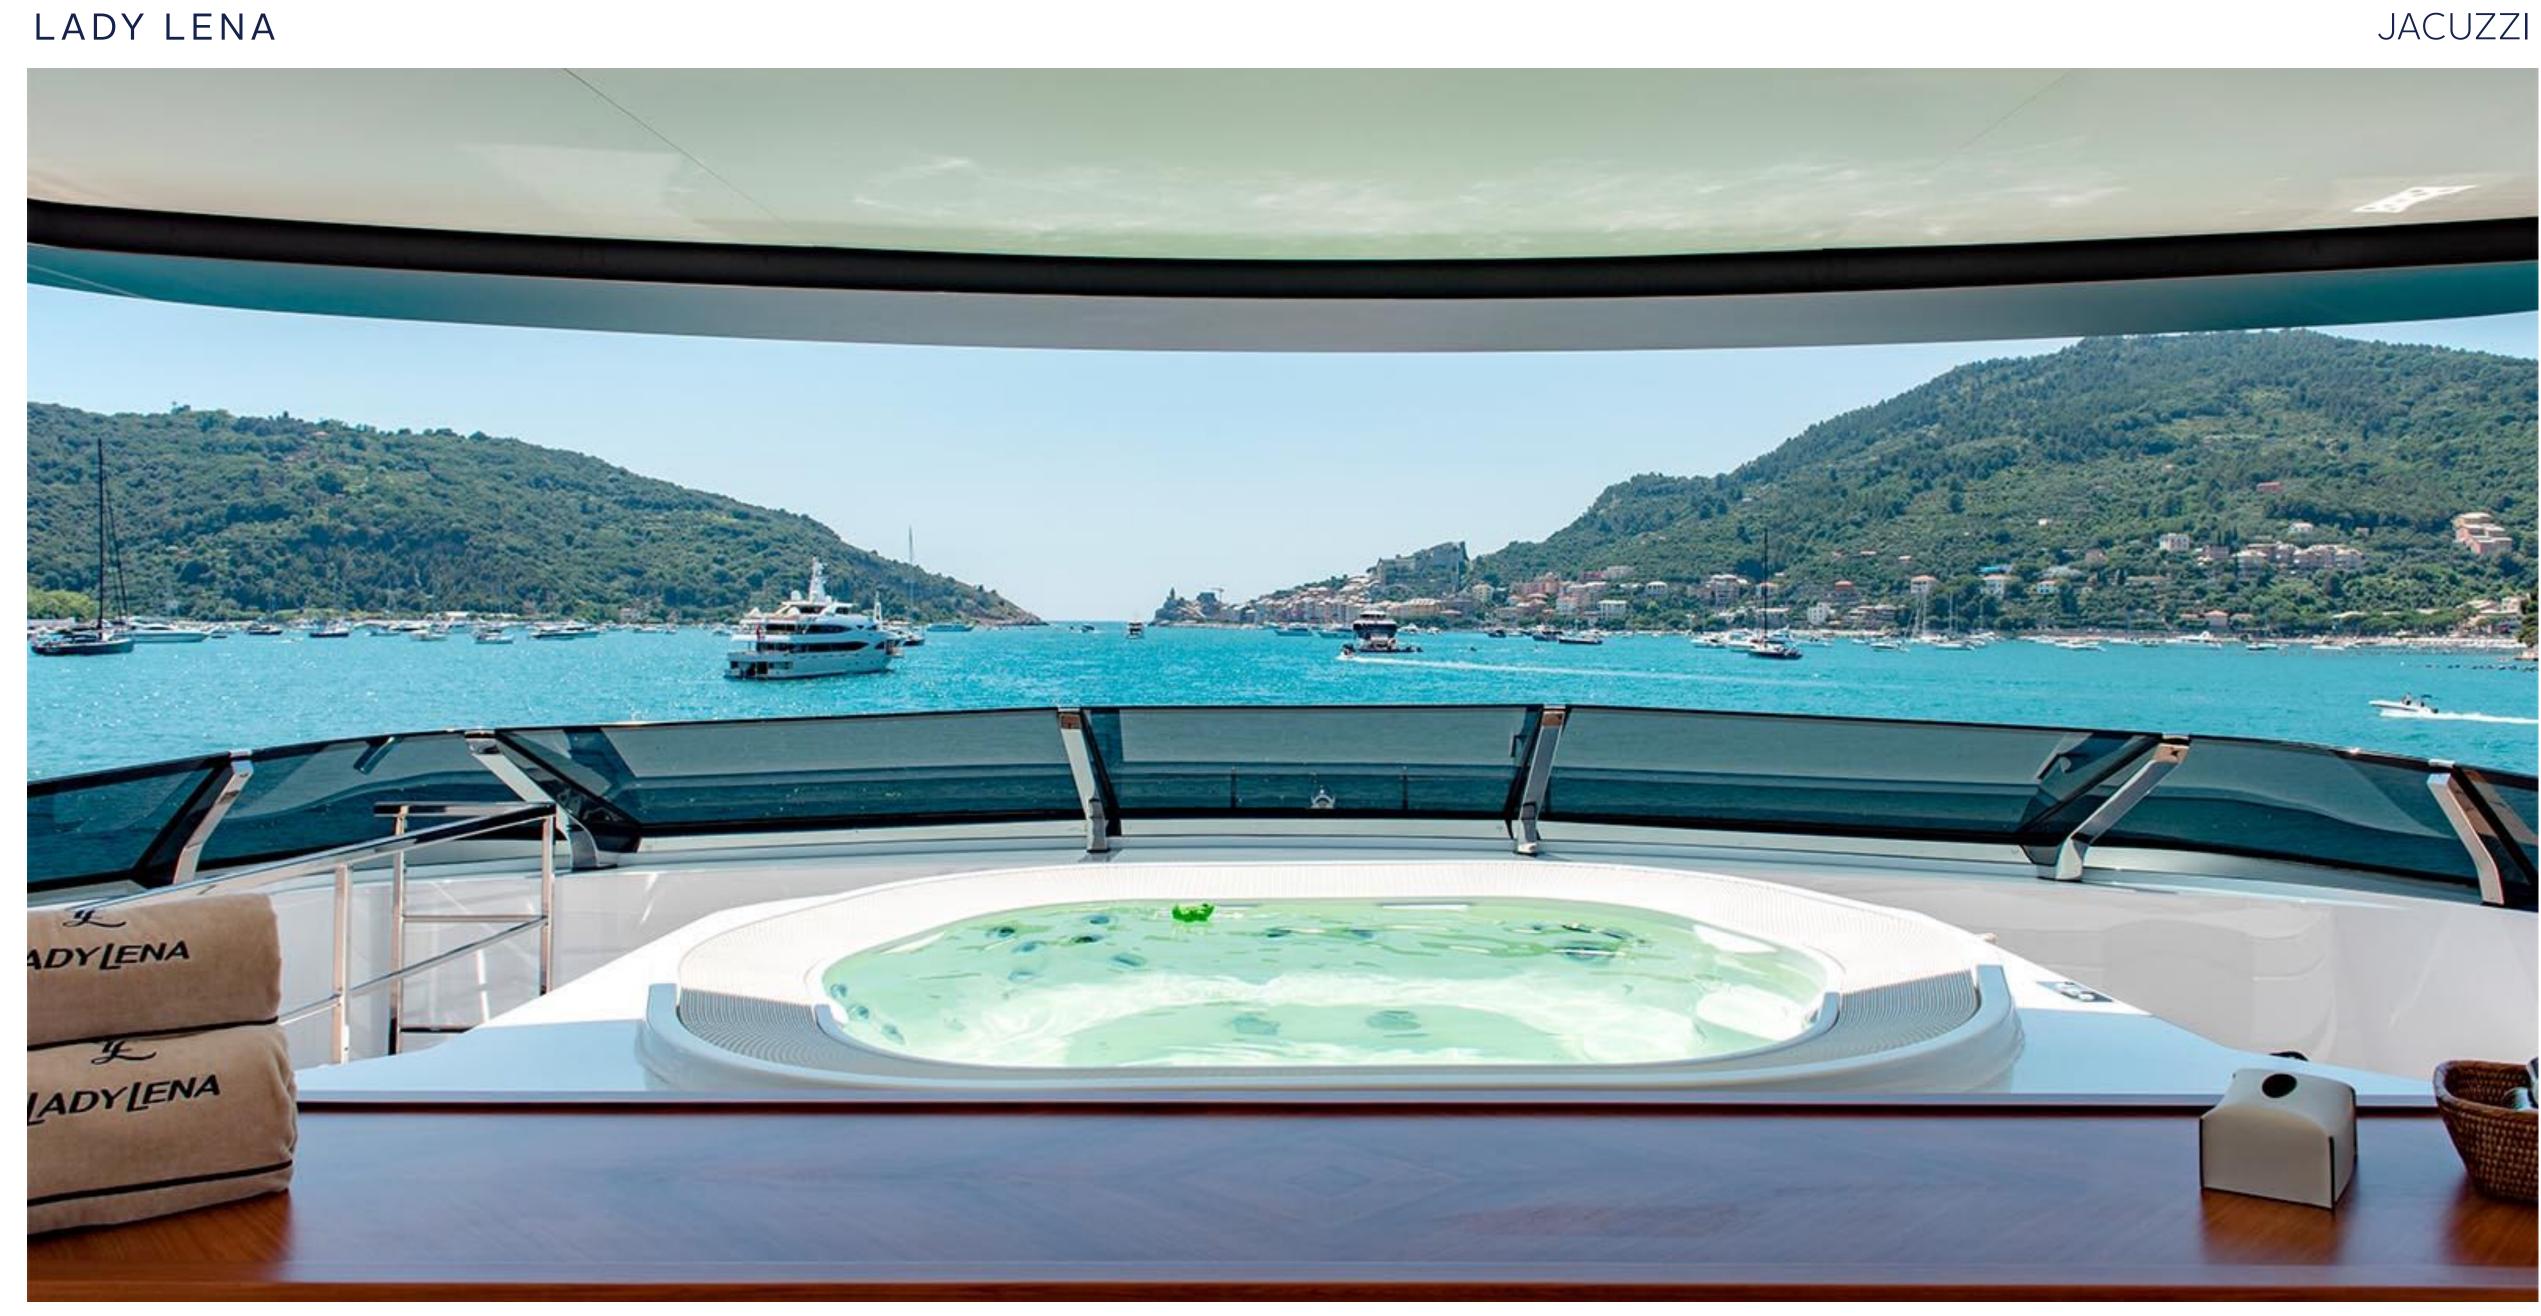

### KEY FEATURES

- Exclusive chance to charter a brand new Sanlorenzo 52 Steel to be delivered in 2020
- Elegant and classic interior design
- An impressive 80m2 Beach Club and float-in tender doc, unique for a yacht in her size
- Wide range of water toys
- 4.5x2.3m Endless swimming pool at the main deck
- Full Spa with Gym, Sauna, Hammam and Massage room
- Vast and spacious 90m2 sundeck with a 8 seater jacuzzi
- Multi purpose adoptable double cabins on lower deck