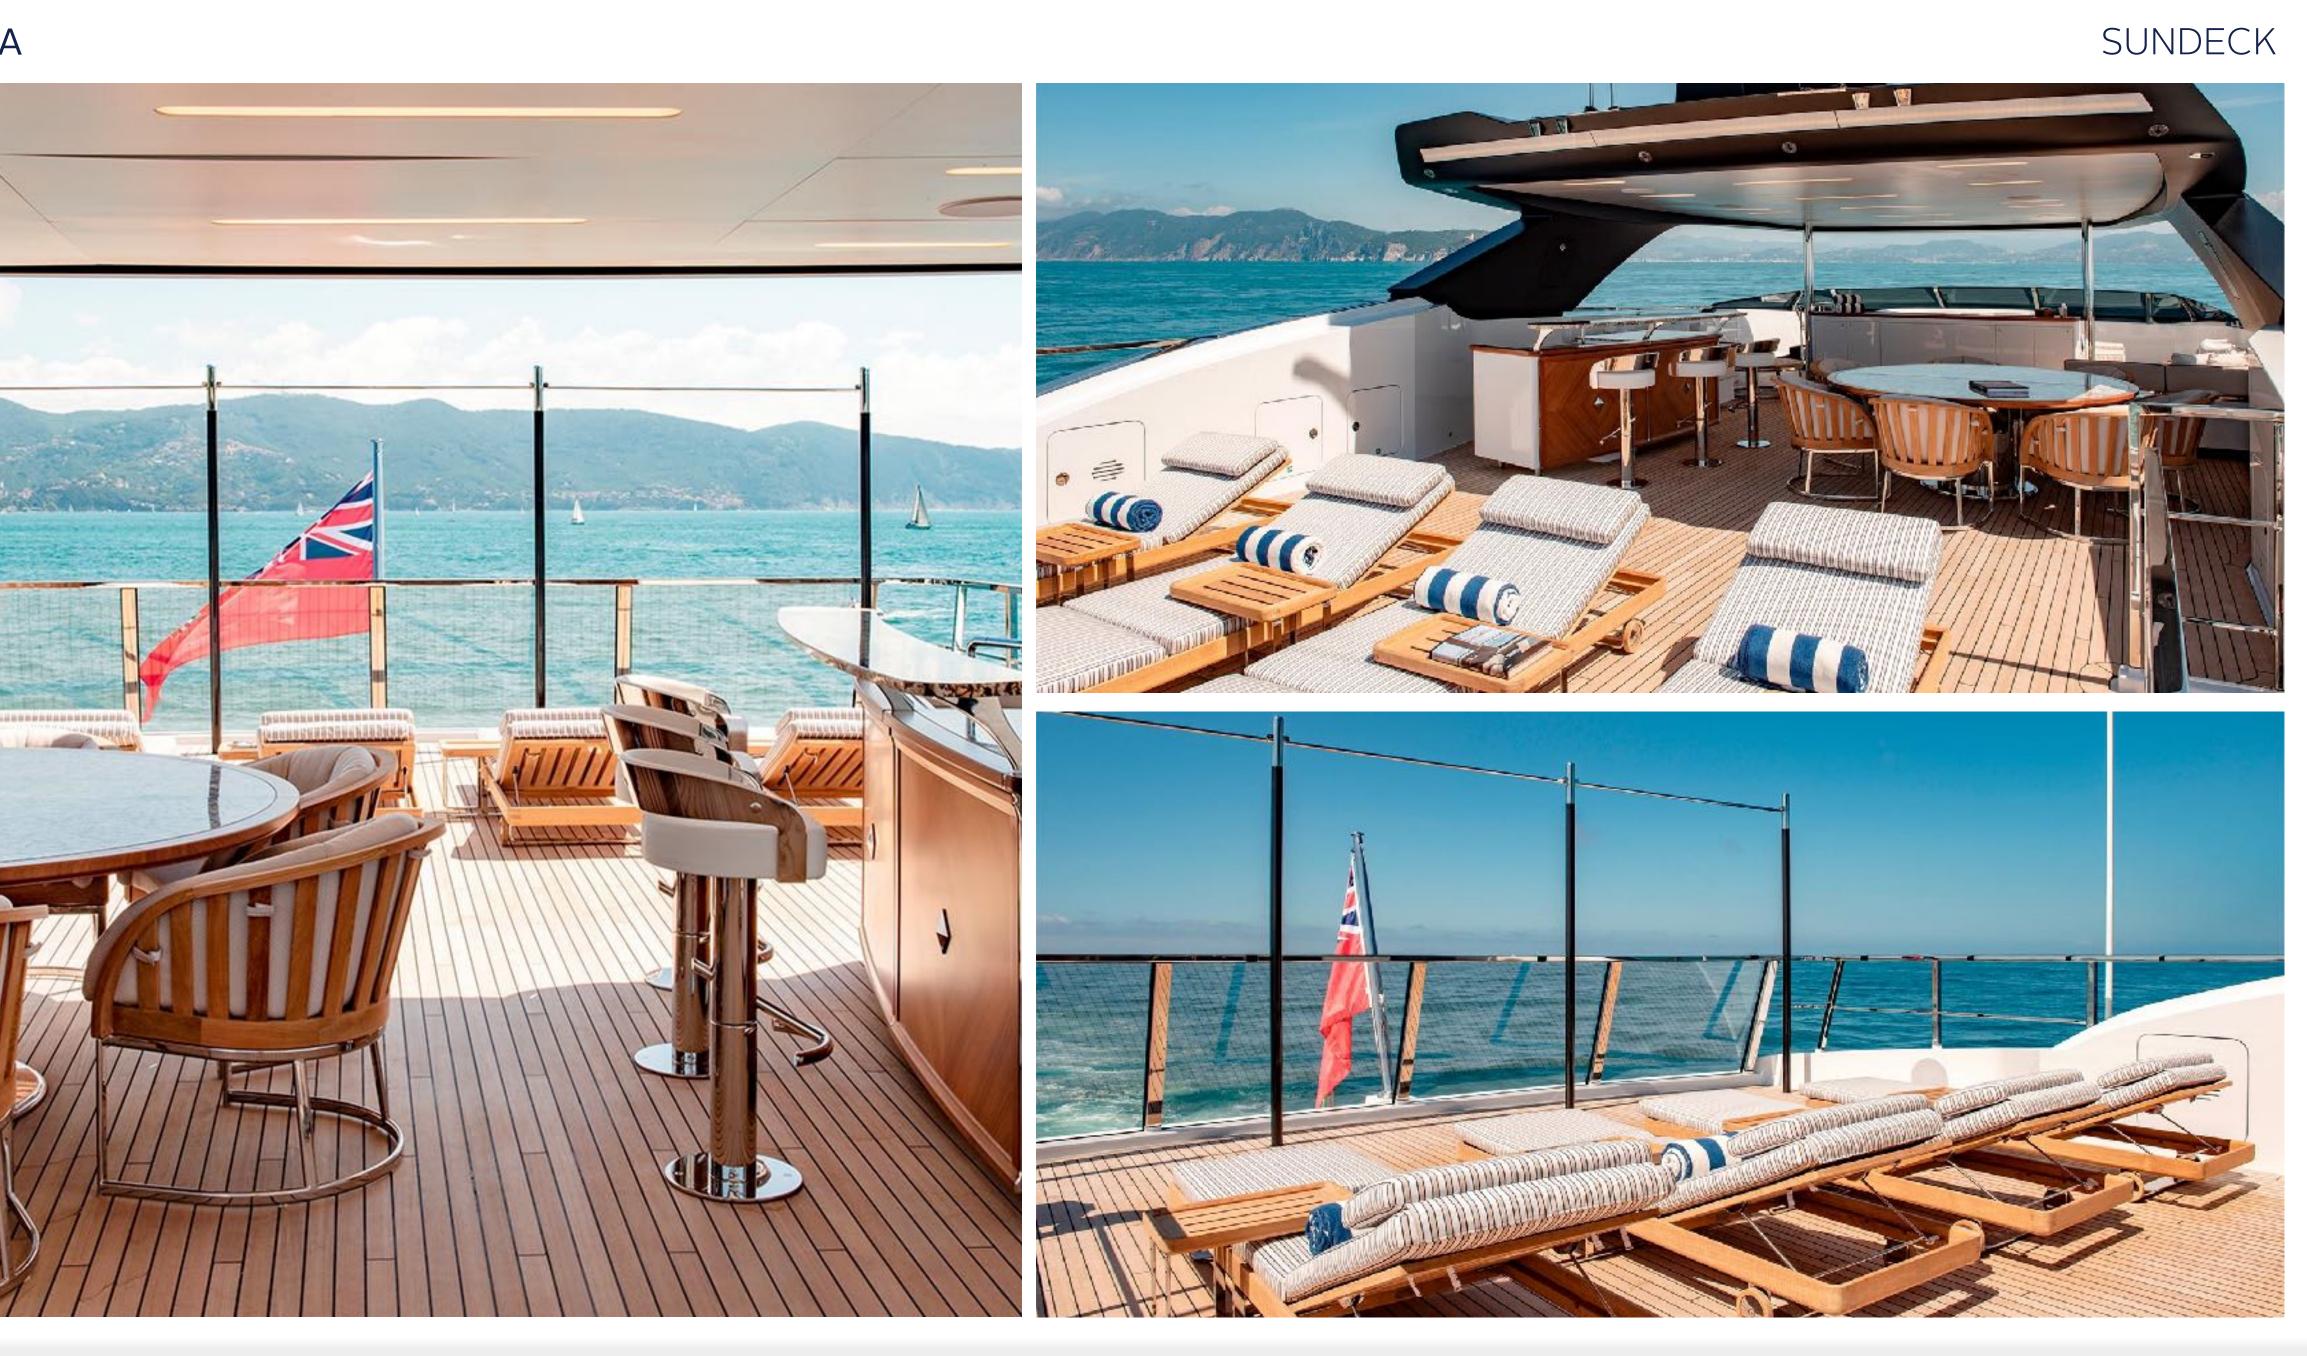

C H A R T E R Y A C H T















### SALON AND DINING







### MASTER CABIN



### MASTER CABIN OFFICE









































### KEY FEATURES

- Exclusive chance to charter a brand new Sanlorenzo 52 Steel to be delivered in 2020
- Elegant and classic interior design
- An impressive 80m2 Beach Club and float-in tender doc, unique for a yacht in her size
- Wide range of water toys
- 4.5x2.3m Endless swimming pool at the main deck
- Full Spa with Gym, Sauna, Hammam and Massage room
- Vast and spacious 90m2 sundeck with a 8 seater jacuzzi
- Multi purpose adoptable double cabins on lower deck

### TENDERS & WATER TOYS

- ▶ 2x Jet Ski
- 2x Seabob F5S
- 2x Donut Jobe Hottest 1P
- ▶ 1x Castoldi Jet 25
- 1x Decks Jobe Airstream 3P
- ▶ 1x Sofa Jobe Lunar 3P
- 2x Jobe wakeboard
- 1x Jobe Hemi combo water ski
- 1x Jobe Hemi trainer water ski
- ▶ 2x Jobe SUP
- 2x Sevylor 2 person inflatable kayak
- 2x Inflatable Na