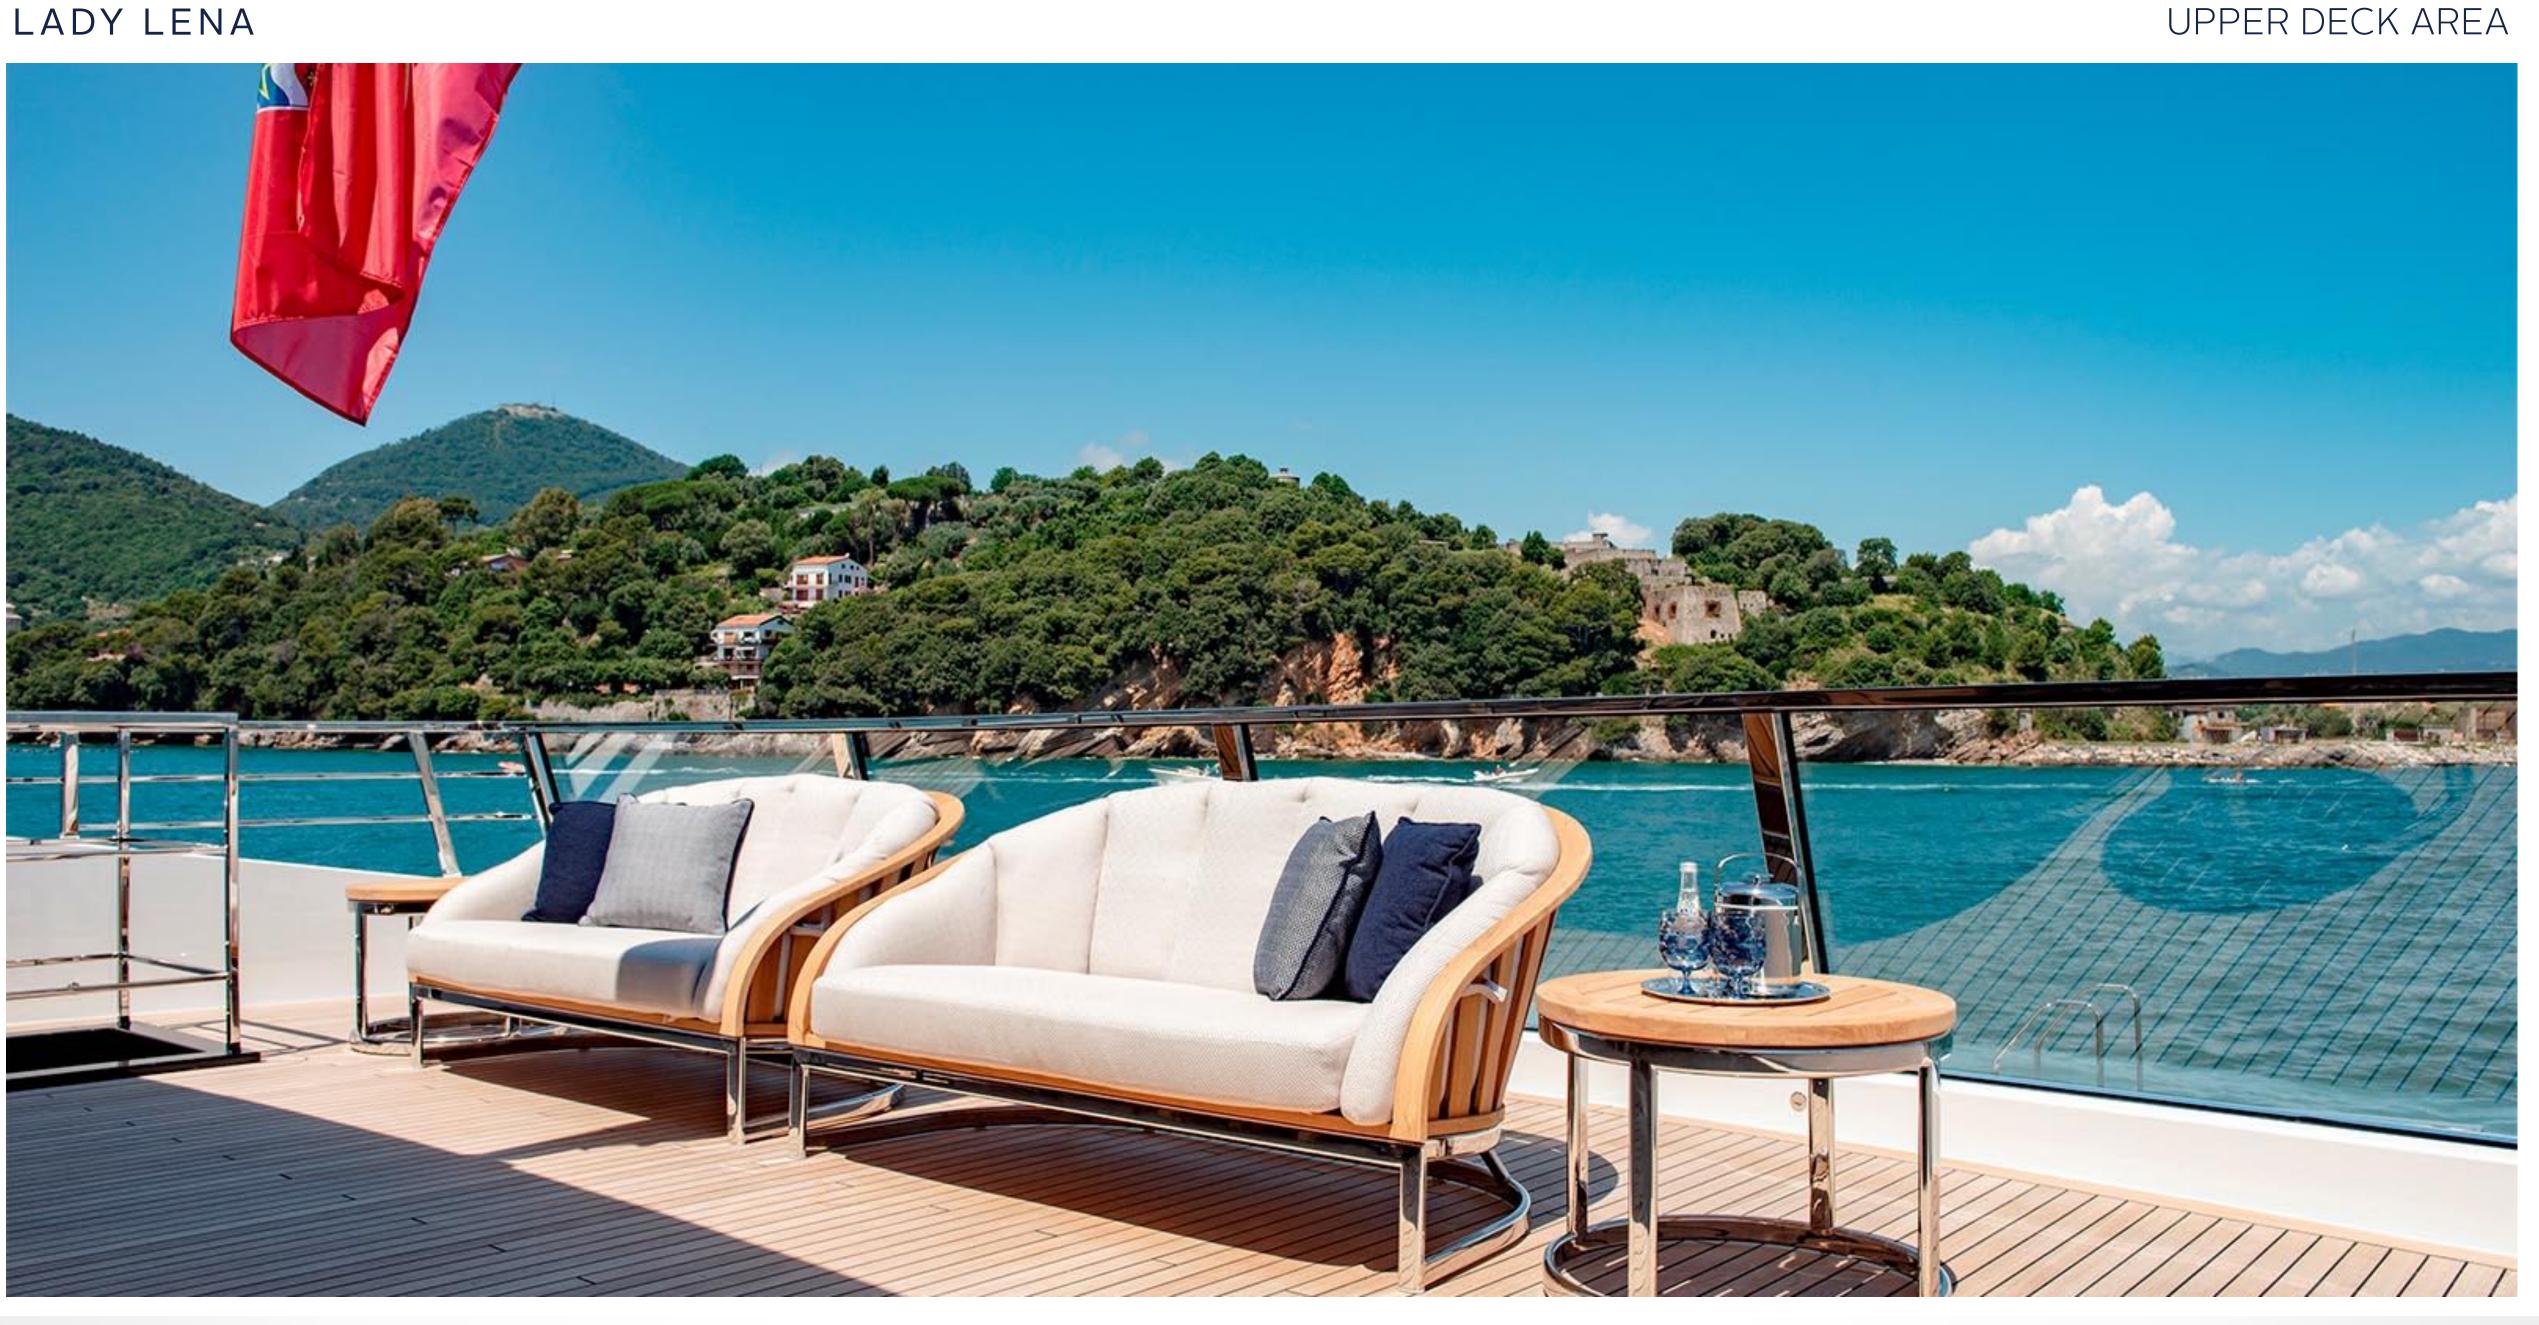

### KEY FEATURES

- Exclusive chance to charter a brand new Sanlorenzo 52 Steel to be delivered in 2020
- Elegant and classic interior design
- An impressive 80m2 Beach Club and float-in tender doc, unique for a yacht in her size
- Wide range of water toys
- 4.5x2.3m Endless swimming pool at the main deck
- Full Spa with Gym, Sauna, Hammam and Massage room
- Vast and spacious 90m2 sundeck with a 8 seater jacuzzi
- Multi purpose adoptable double cabins on lower deck