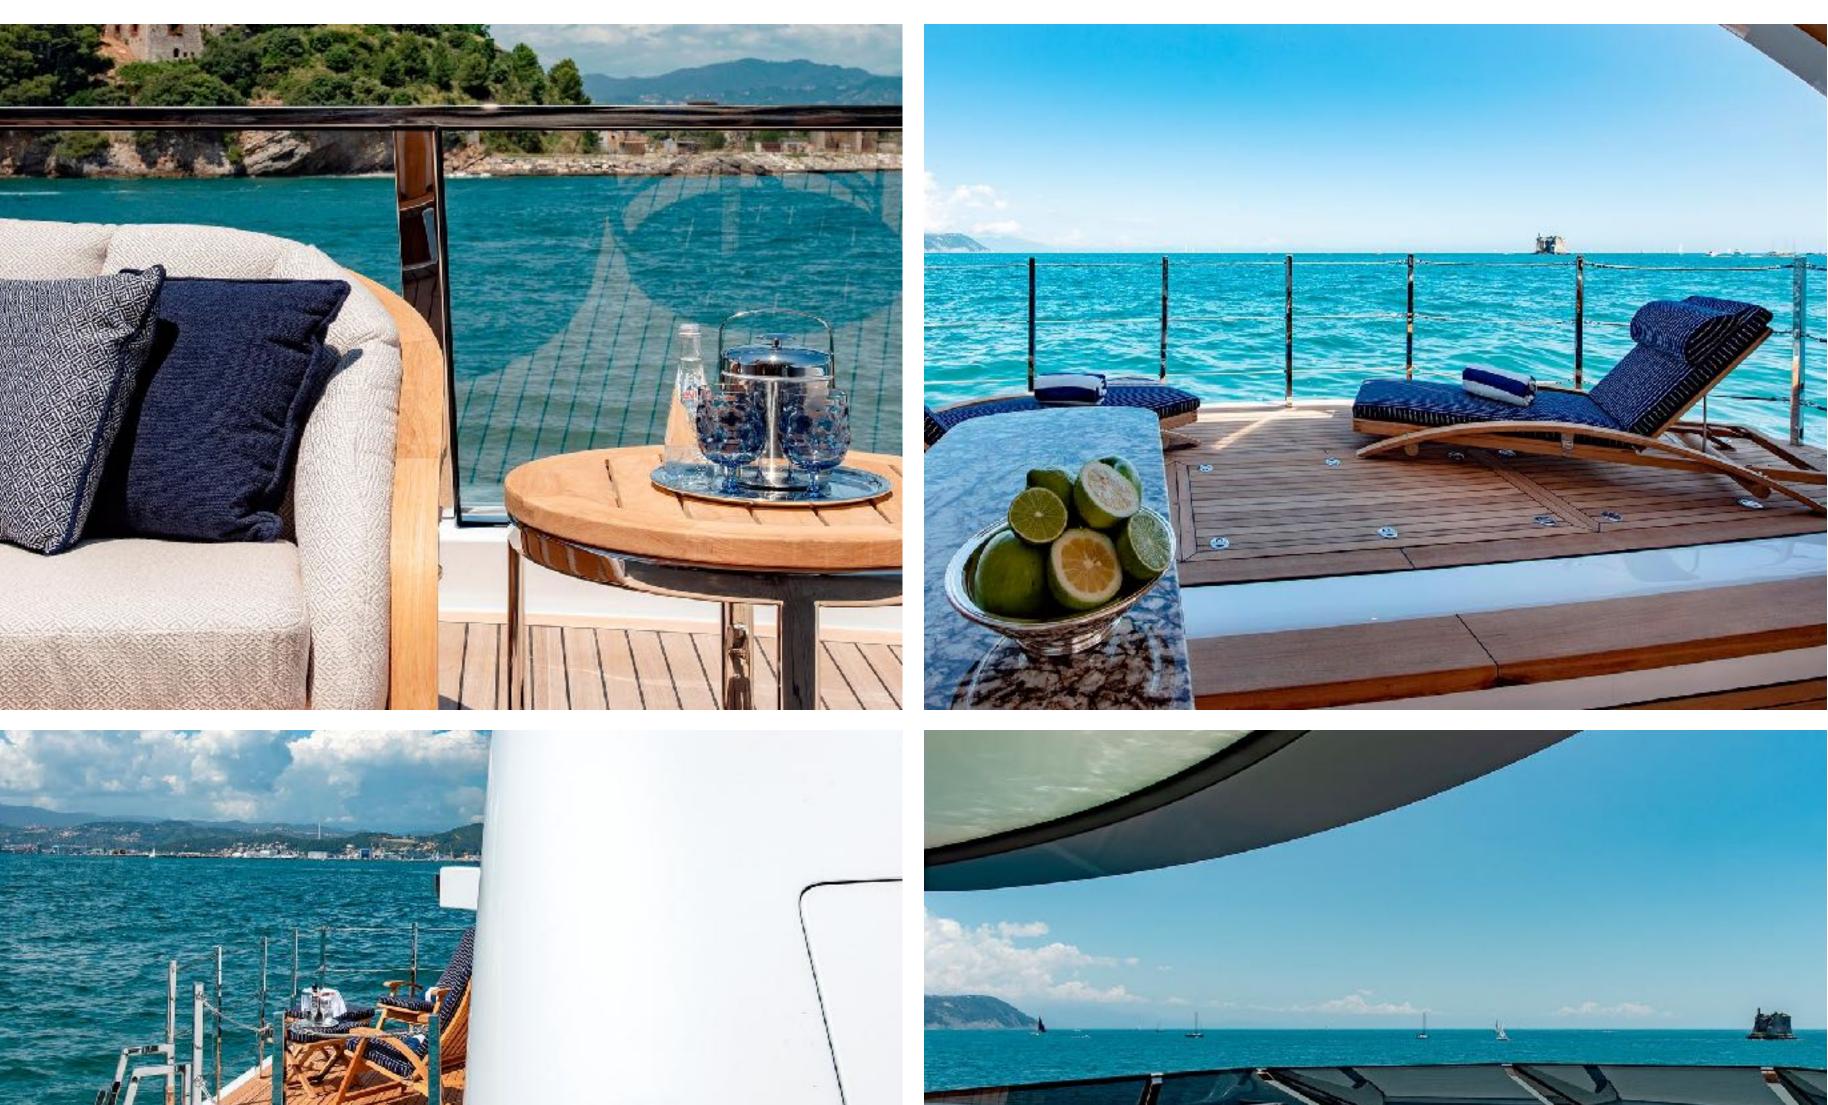

### KEY FEATURES

- Exclusive chance to charter a brand new Sanlorenzo 52 Steel to be delivered in 2020
- Elegant and classic interior design
- An impressive 80m2 Beach Club and float-in tender doc, unique for a yacht in her size
- Wide range of water toys
- 4.5x2.3m Endless swimming pool at the main deck
- Full Spa with Gym, Sauna, Hammam and Massage room
- Vast and spacious 90m2 sundeck with a 8 seater jacuzzi
- Multi purpose adoptable double cabins on lower deck