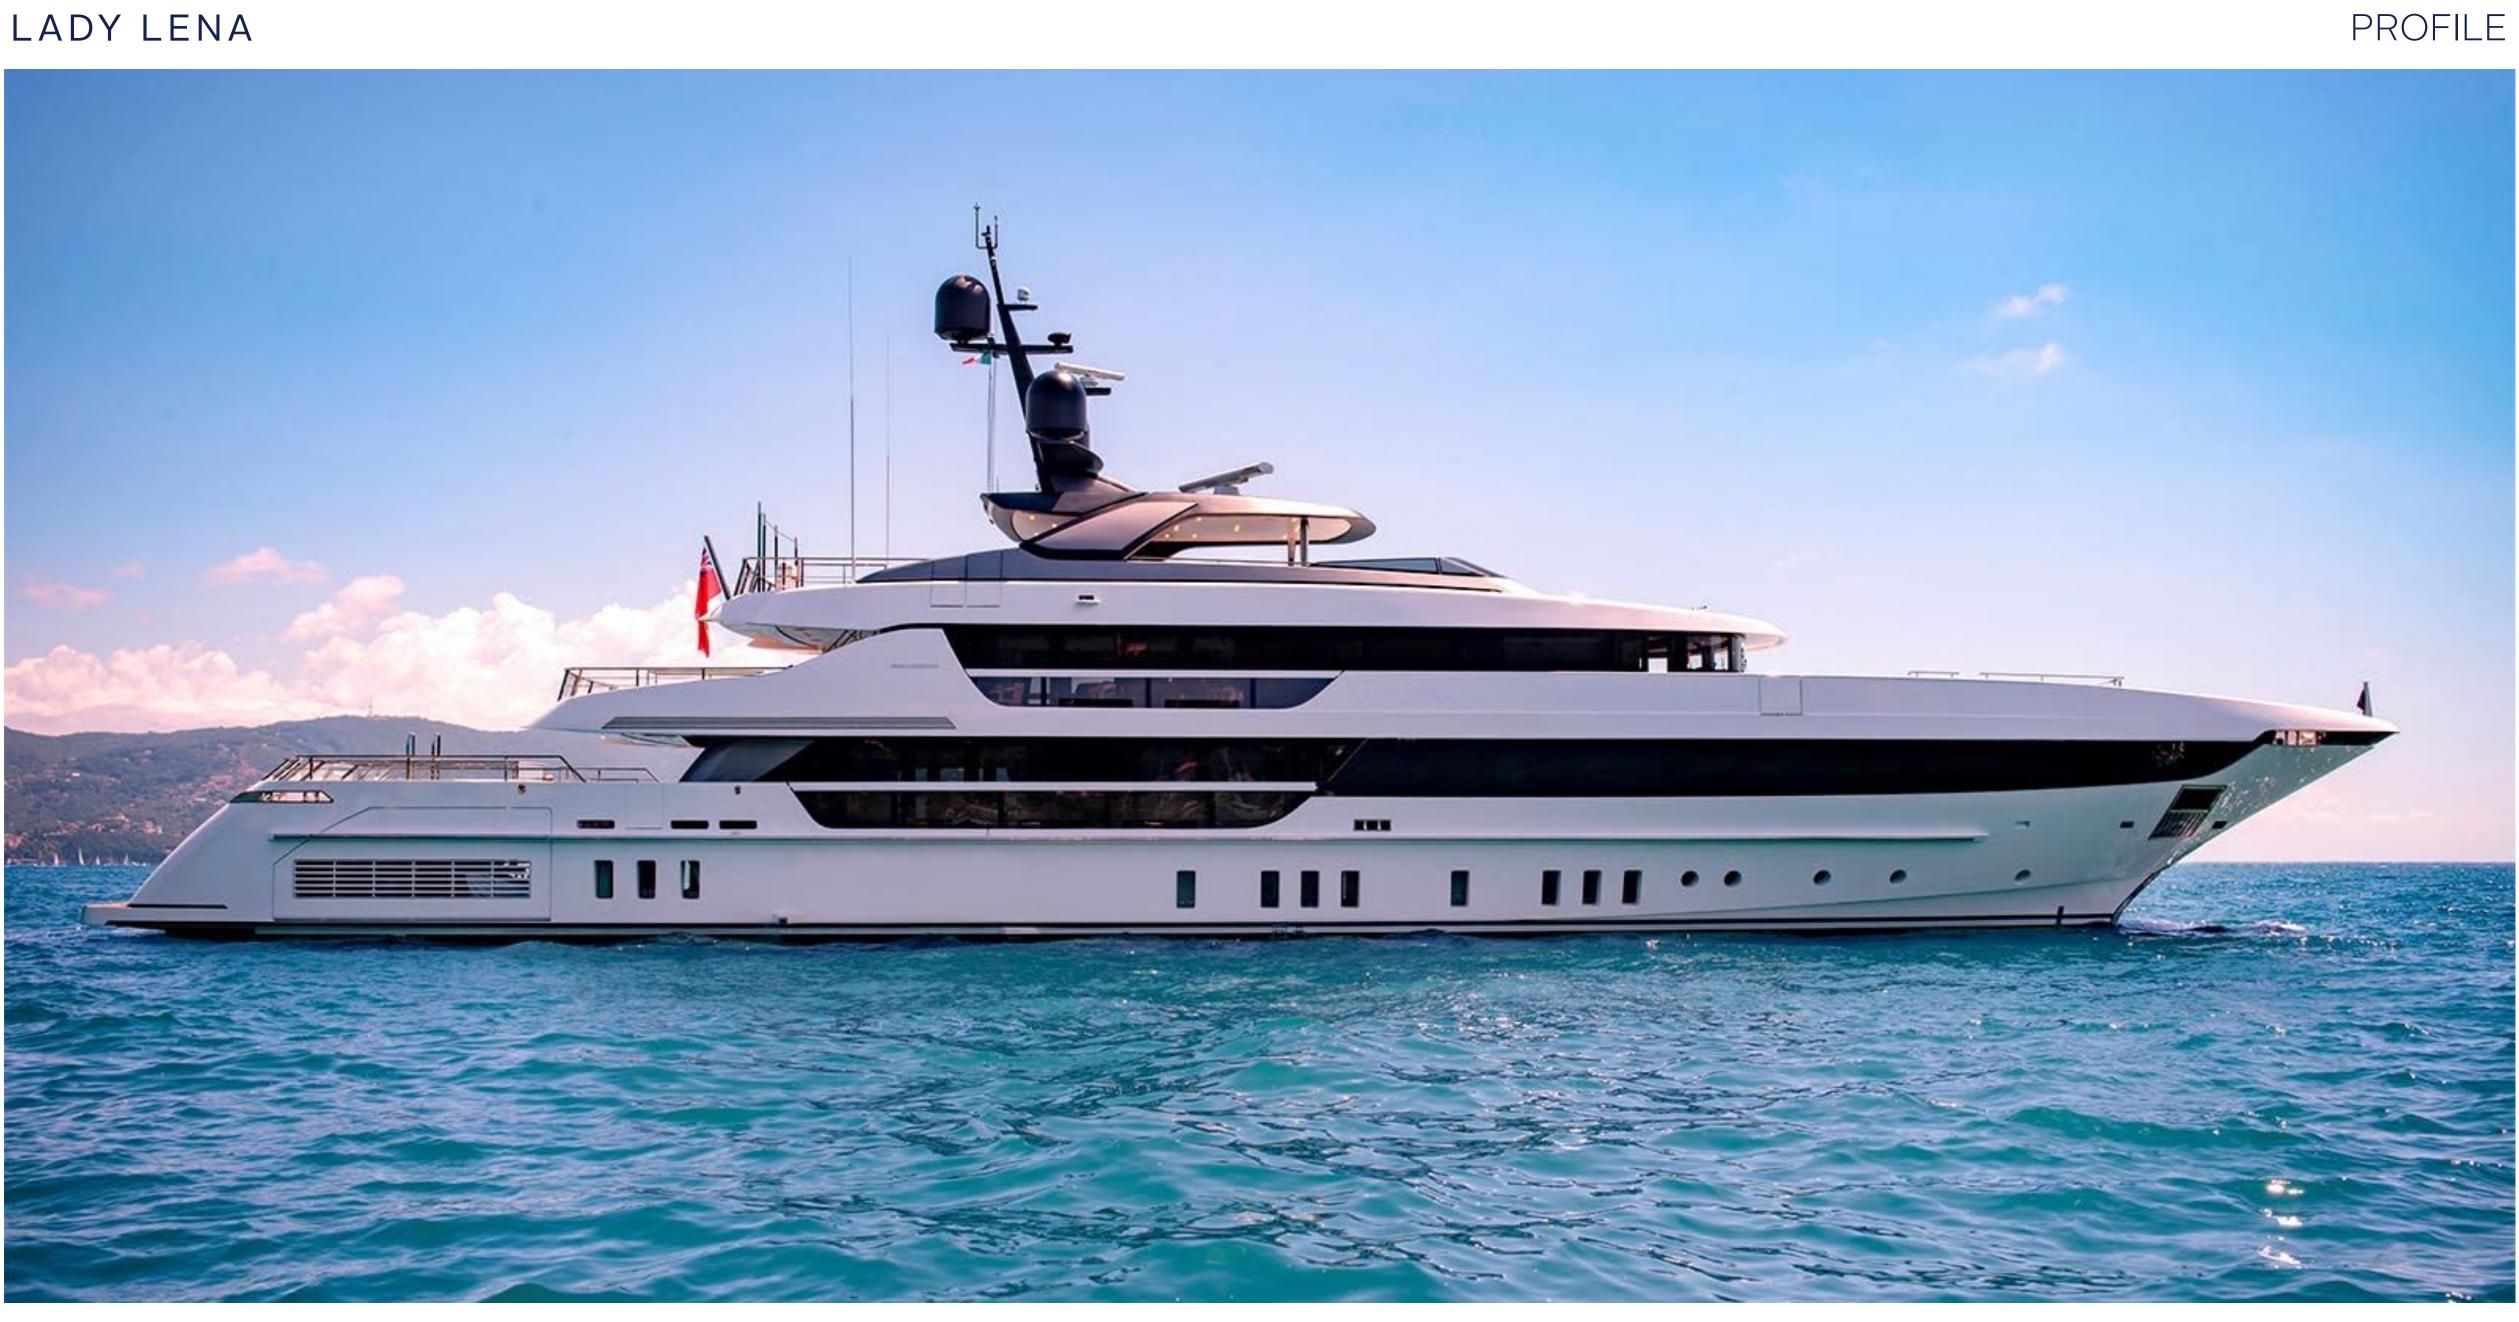

C H A R T E R Y A C H T















### SALON AND DINING







### MASTER CABIN



### MASTER CABIN OFFICE









































### KEY FEATURES

- Exclusive chance to charter a brand new Sanlorenzo 52 Steel to be delivered in 2020
- Elegant and classic interior design
- An impressive 80m2 Beach Club and float-in tender doc, unique for a yacht in her size
- Wide range of water toys
- 4.5x2.3m Endless swimming pool at the main deck
- Full Spa with Gym, Sauna, Hammam and Massage room
- Vast and spacious 90m2 sundeck with a 8 seater jacuzzi
- Multi purpose adoptable double cabins on lower deck

### TENDERS & WATER TOYS

- ▶ 2x Jet Ski
- 2x Seabob F5S
- 2x Donut Jobe Hottest 1P
- ▶ 1x Castoldi Jet 25
- 1x Decks Jobe Airstream 3P
- ▶ 1x Sofa Jobe Lunar 3P
- 2x Jobe wakeboard
- 1x Jobe Hemi combo w