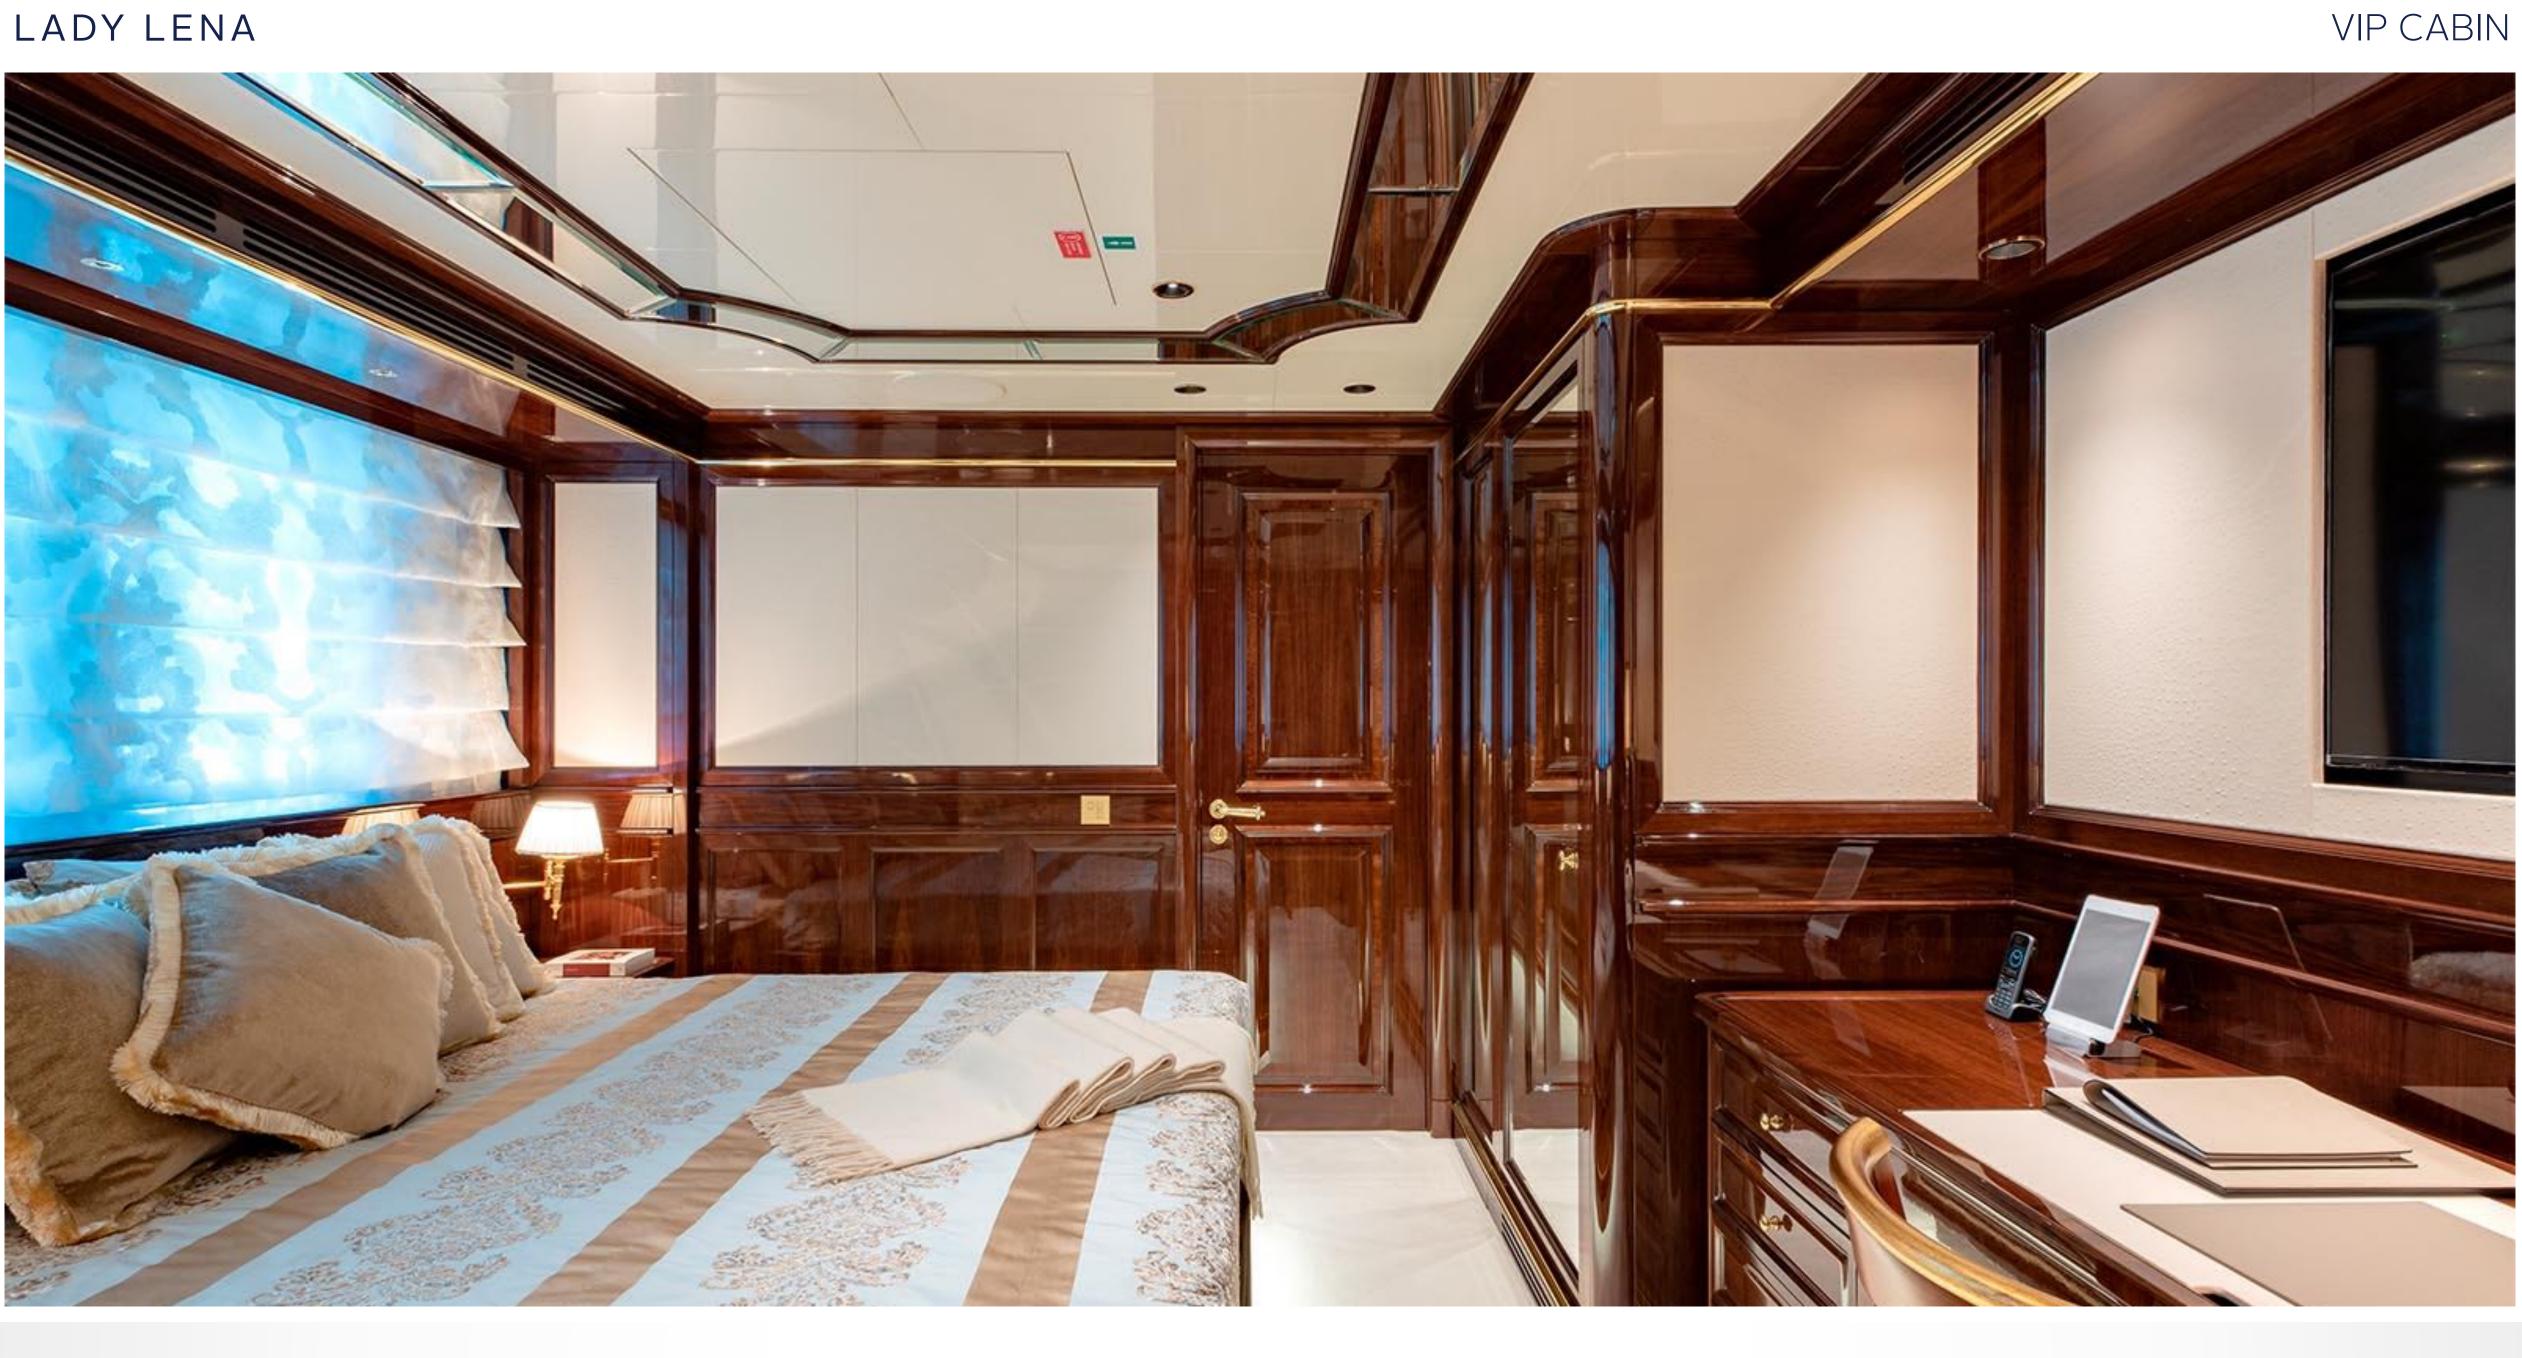

C H A R T E R Y A C H T















### SALON AND DINING







### MASTER CABIN



### MASTER CABIN OFFICE









































### KEY FEATURES

- Exclusive chance to charter a brand new Sanlorenzo 52 Steel to be delivered in 2020
- Elegant and classic interior design
- An impressive 80m2 Beach Club and float-in tender doc, unique for a yacht in her size
- Wide range of water toys
- 4.5x2.3m Endless swimming pool at the main deck
- Full Spa with Gym, Sauna, Hammam and Massage room
- Vast and spacious 90m2 sundeck with a 8 seater jacuzzi
- Multi purpose adoptable double cabins on lower deck

### TENDERS & WATER TOYS

- ▶ 2x Jet Ski
- 2x Seabob F5S
- 2x Donut Jobe Hottest 1P
- ▶ 1x Castoldi Jet 25
- 1x Decks Jobe Airstream 3P
- ▶ 1x Sofa Jobe Lunar 3P
- 2x Jobe wakeboard
- 1x Jobe Hemi combo water ski
- 1x Jobe Hemi trainer water ski
- ▶ 2x Jobe SUP
- 2x Sevylor 2 person inflatabl