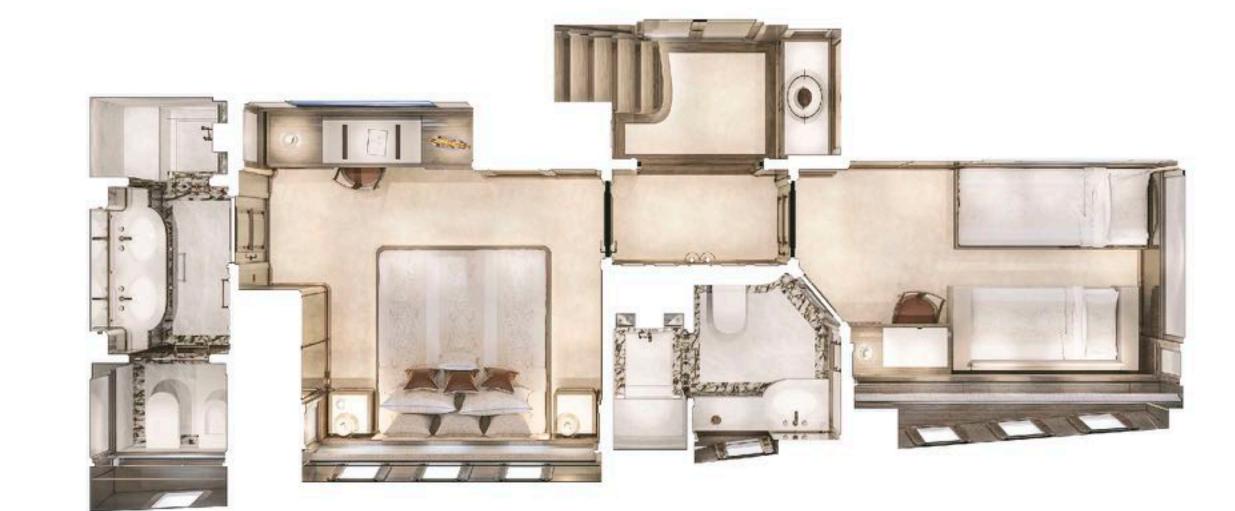

### GENERAL ARRANGEMENT

UPPER DECK PONTE SUPER ORE

MAIN DECK PONTE COPERTA

LOWER DECK PONTE BOTTOGOPERTA

For the ultimate charter appeal, the four guest cabins could be easily converted into:

- 2 big VIP suites each with a living room and two bathrooms;
- 2 big VIP two-bedroom suites with main double VIP room and Guest double room;
- 2 big VIP two-bedroom suites with main double VIP room and Guest twin room;
- 2 big VIP two-bedroom suites with main double VIP room and Guest single room with Sofa.

### GENERAL ARRANGEMENT

VIP + Guest configuration

VIP + Twin configuration