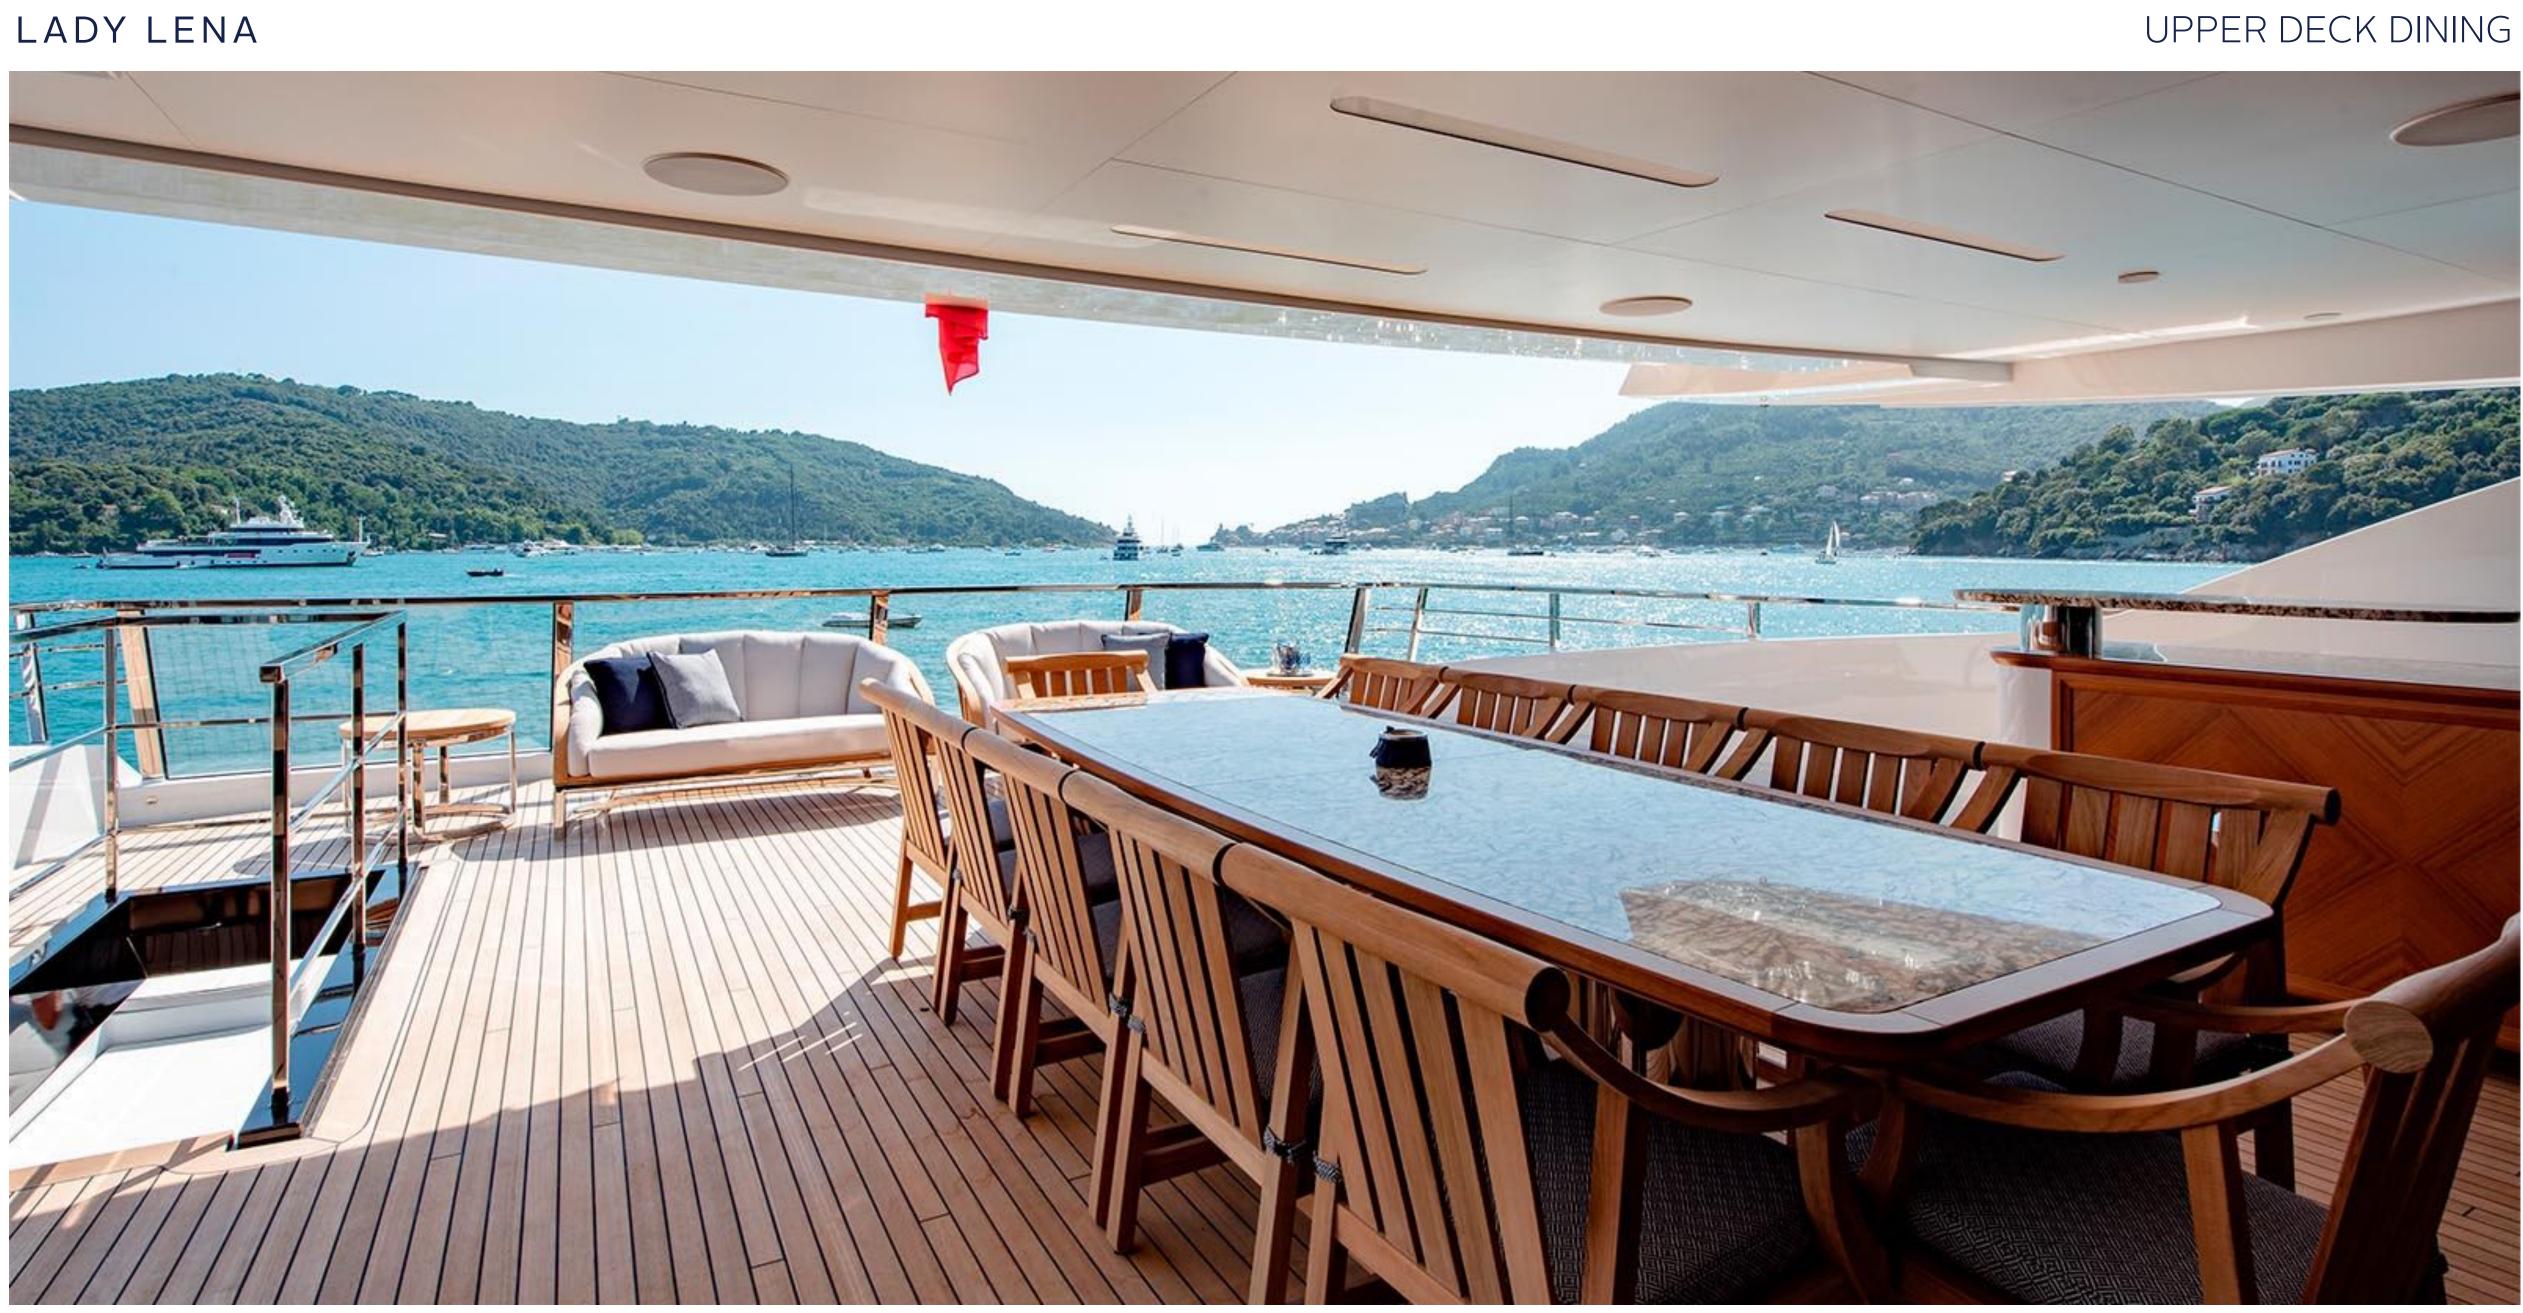

C H A R T E R Y A C H T















### SALON AND DINING







### MASTER CABIN



### MASTER CABIN OFFICE









































### KEY FEATURES

- Exclusive chance to charter a brand new Sanlorenzo 52 Steel to be delivered in 2020
- Elegant and classic interior design
- An impressive 80m2 Beach Club and float-in tender doc, unique for a yacht in her size
- Wide range of water toys
- 4.5x2.3m Endless swimming pool at the main deck
- Full Spa with Gym, Sauna, Hammam and Massage room
- Vast and spacious 90m2 sundeck with a 8 seater jacuzzi
- Multi purpose adoptable double cabins on lower deck

### TENDERS & WATER TOYS

- ▶ 2x Jet Ski
- 2x Seabob F5S
- 2x Donut Jobe Hottest 1P
- ▶ 1x Castoldi Jet 25
- 1x Decks Jobe Airstream 3P
- ▶ 1x Sofa Jobe Lunar 3P
- 2x Jobe wakeboard
- 1x Jobe Hemi combo water ski
- 1x Jobe Hemi trainer water ski
- ▶ 2x Jobe SUP
- 2x Sevylor 2 person inflatable kayak
- 2x Inflatabl