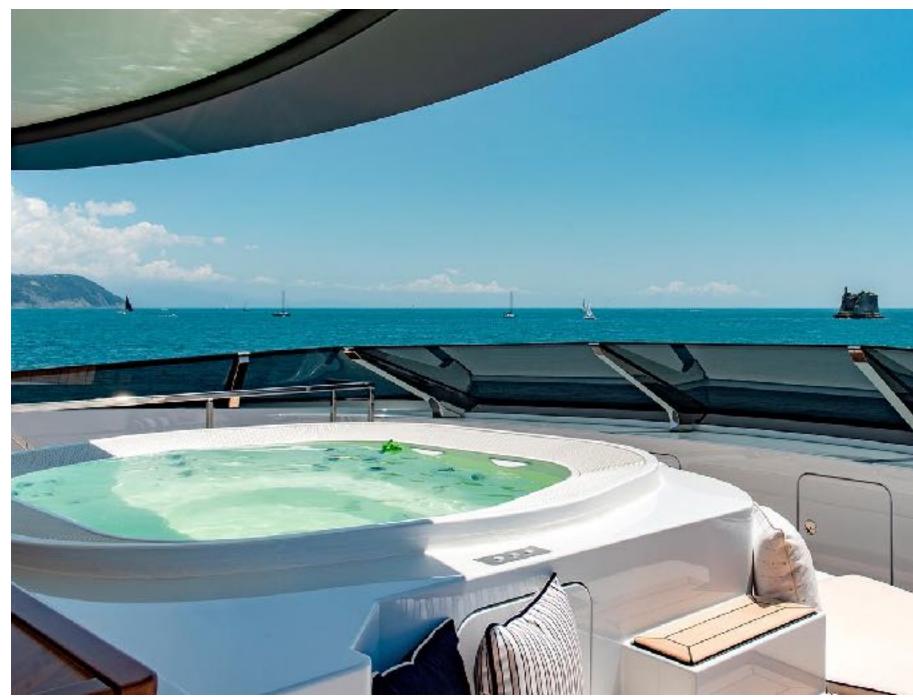

### KEY FEATURES

- Exclusive chance to charter a brand new Sanlorenzo 52 Steel to be delivered in 2020
- Elegant and classic interior design
- An impressive 80m2 Beach Club and float-in tender doc, unique for a yacht in her size
- Wide range of water toys
- 4.5x2.3m Endless swimming pool at the main deck
- Full Spa with Gym, Sauna, Hammam and Massage room
- Vast and spacious 90m2 sundeck with a 8 seater jacuzzi
- Multi purpose adoptable double cabins on lower deck