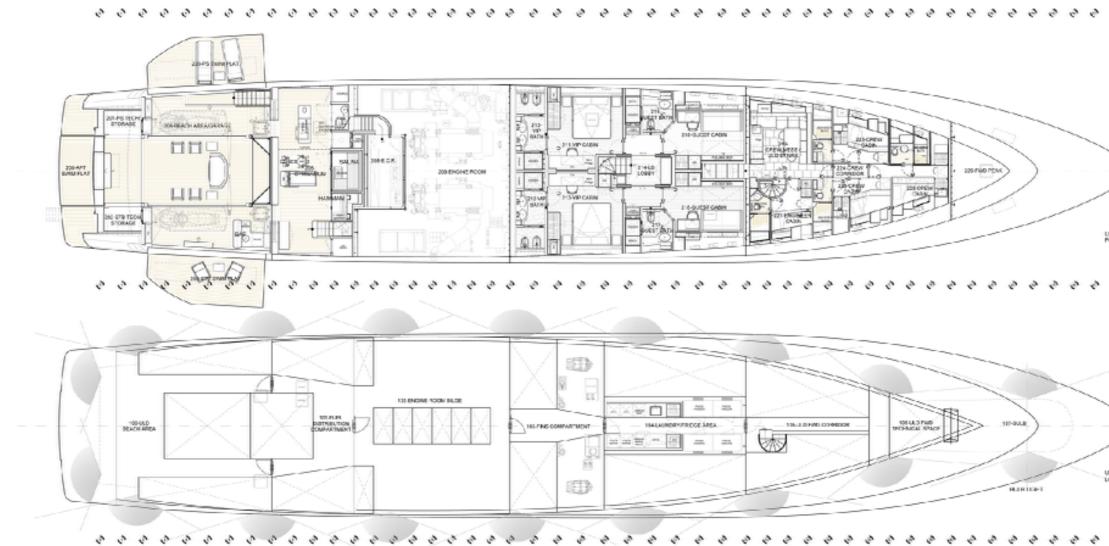

### GENERAL ARRANGEMENT

UPPER DECK PONTE SUPER ORE

MAIN DECK PONTE COPERTA

LOWER DECK PONTE BOTTOGOPERTA

For the ultimate charter appeal, the four guest cabins could be easily converted into:

- 2 big VIP suites each with a living room and two bathrooms;
- 2 big VIP two-bedroom suites with main double VIP room and Guest double room;
- 2 big VIP two-bedroom suites with main double VIP room and Guest twin room;
- 2 big VIP two-bedroom suites with main double VIP room and Guest single room with Sofa.