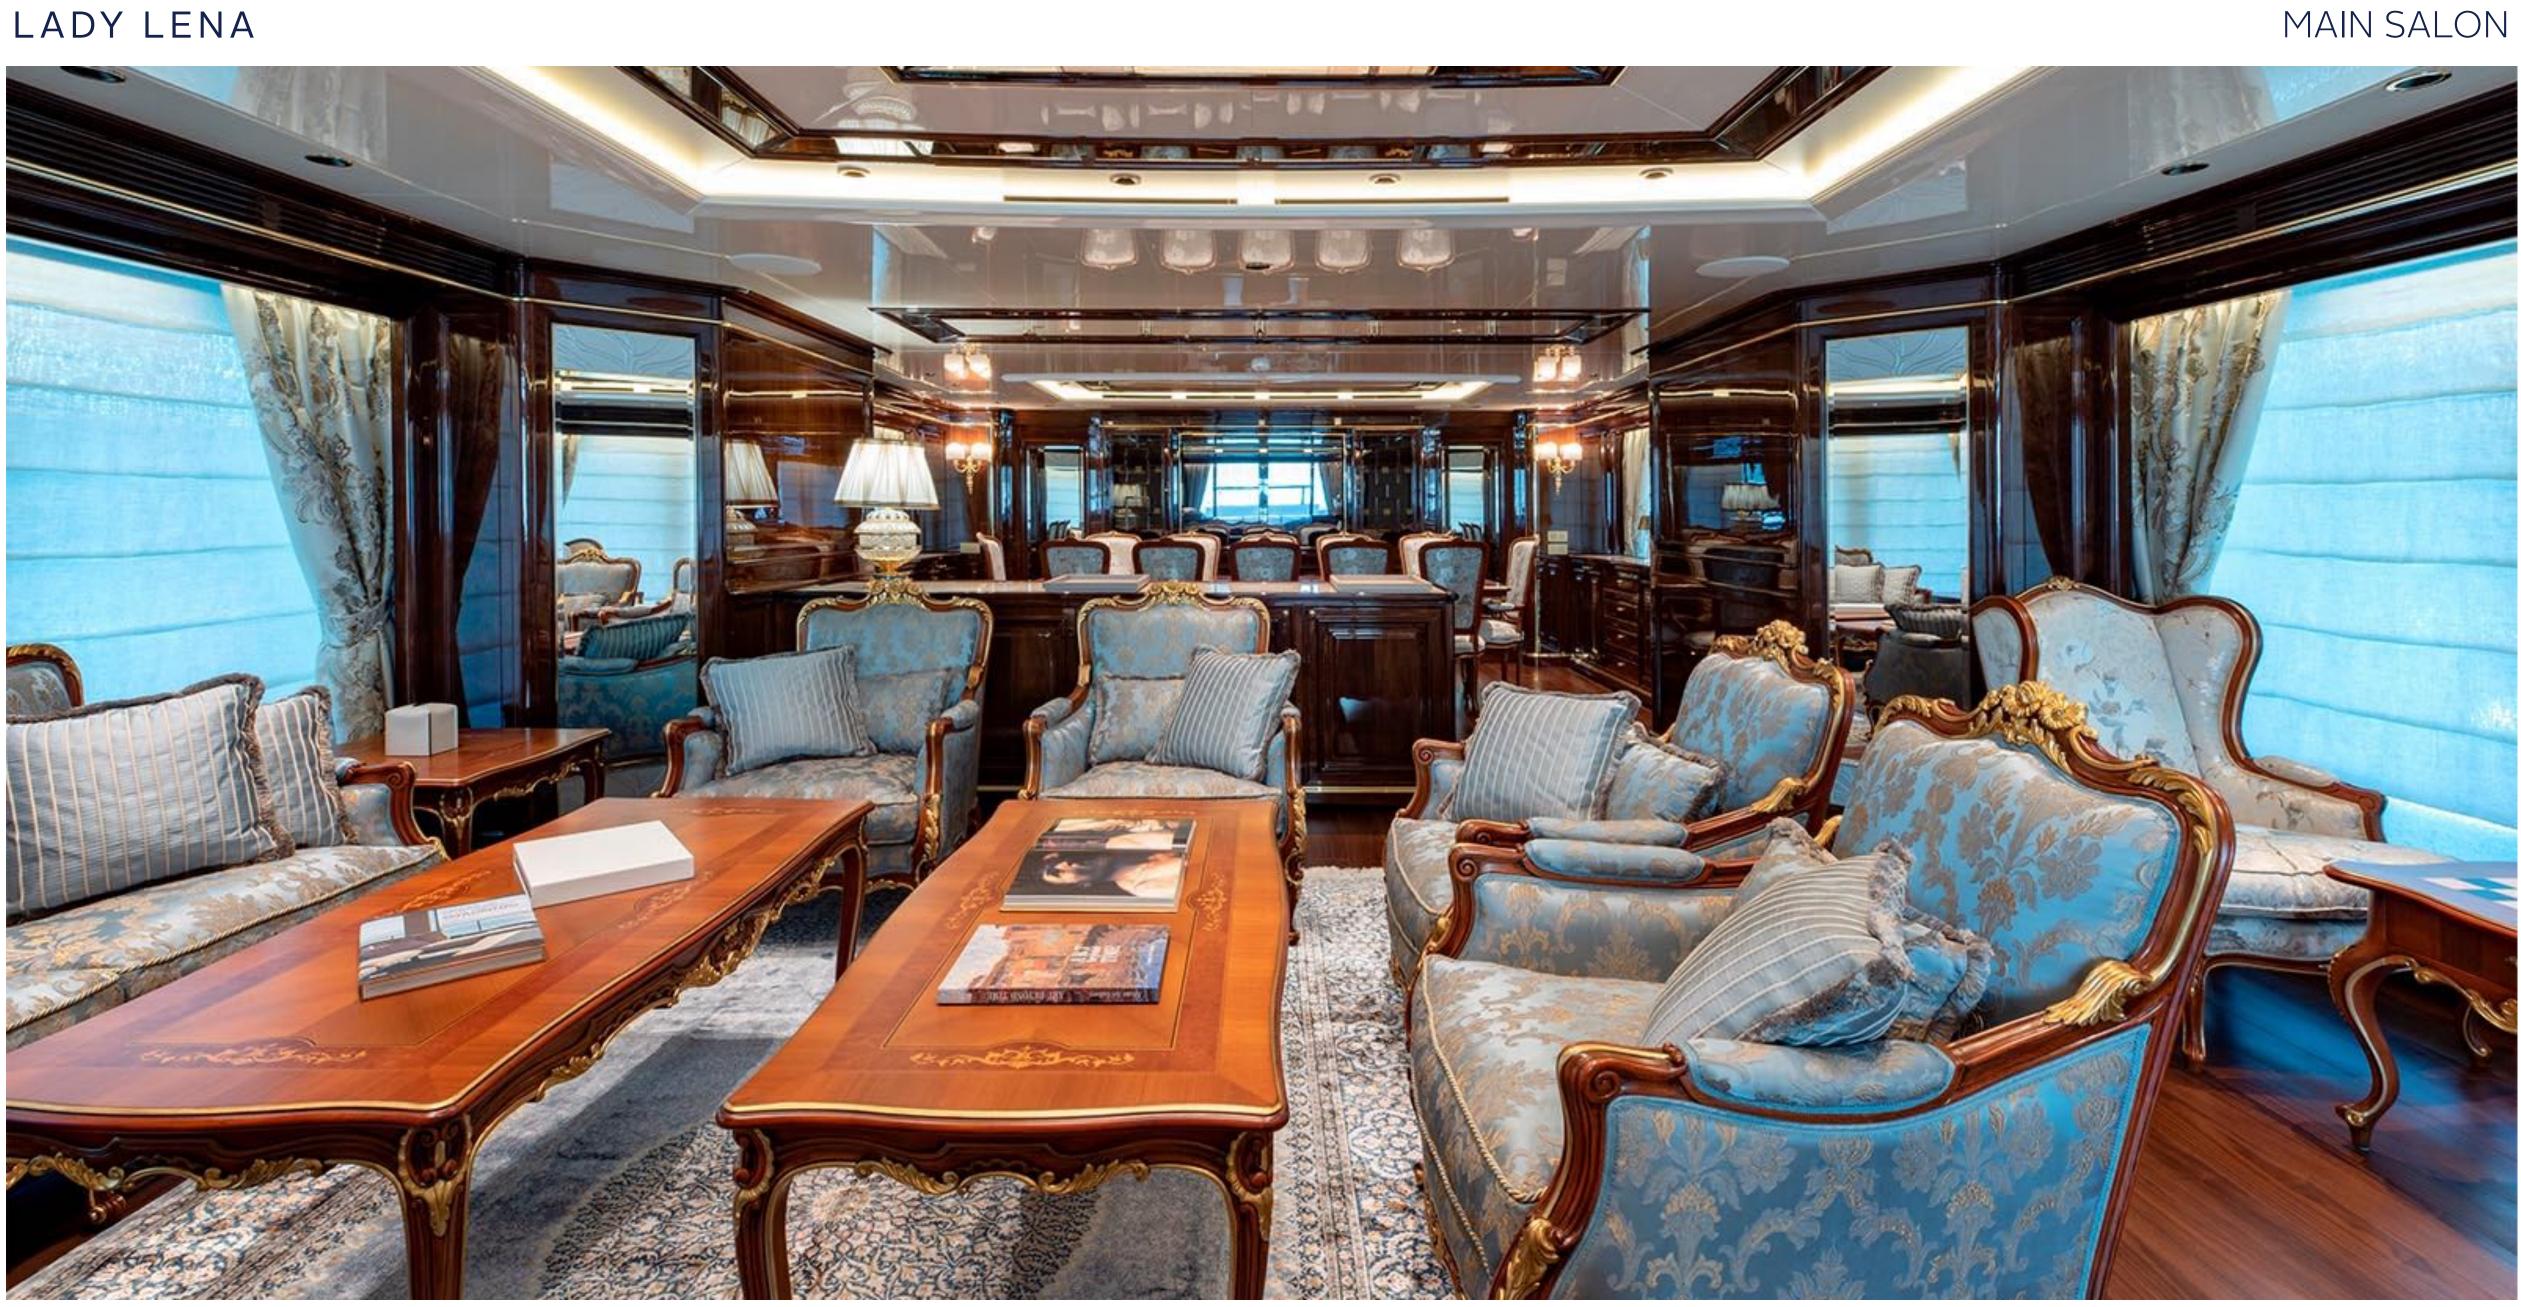

C H A R T E R Y A C H T















### SALON AND DINING







### MASTER CABIN



### MASTER CABIN OFFICE









































### KEY FEATURES

- Exclusive chance to charter a brand new Sanlorenzo 52 Steel to be delivered in 2020
- Elegant and classic interior design
- An impressive 80m2 Beach Club and float-in tender doc, unique for a yacht in her size
- Wide range of water toys
- 4.5x2.3m Endless swimming pool at the main deck
- Full Spa with Gym, Sauna, Hammam and Massage room
- Vast and spacious 90m2 sundeck with a 8 seater jacuzzi
- Multi purpose adoptable double cabins on lower deck

### TENDERS & WATER TOYS

- ▶ 2x Jet Ski
- 2x Seabob F5S
- 2x Donut Jobe Hottest 1P
- ▶ 1x Castoldi Jet 25
- 1x Decks Jobe Airstream 3P
- ▶ 1x Sofa Jobe Lunar 3P
- 2x Jobe wakeboard
- 1x Jobe Hemi combo water ski