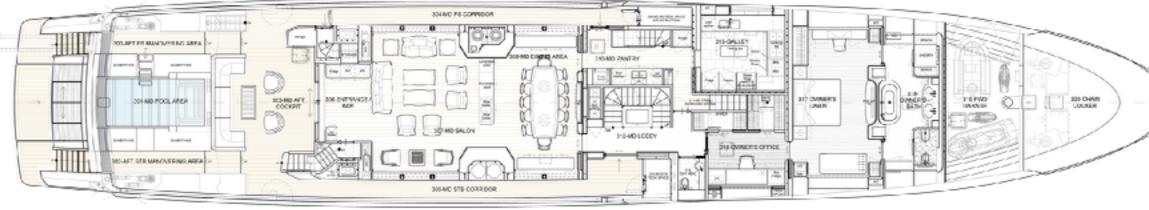

### GENERAL ARRANGEMENT

UPPER DECK PONTE SUPER ORE

MAIN DECK PONTE COPERTA

LOWER DECK PONTE BOTTOGOPERTA

For the ultimate charter appeal, the four guest cabins could be easily converted into:

- 2 big VIP suites each with a living room and two bathrooms;
- 2 big VIP two-bedroom suites with main double VIP room and Guest double room;
- 2 big VIP two-bedroom suites with main double VIP room and Guest twin room;
- 2 big VIP two-bedroom suites with main double VIP room and Guest single room with Sofa.