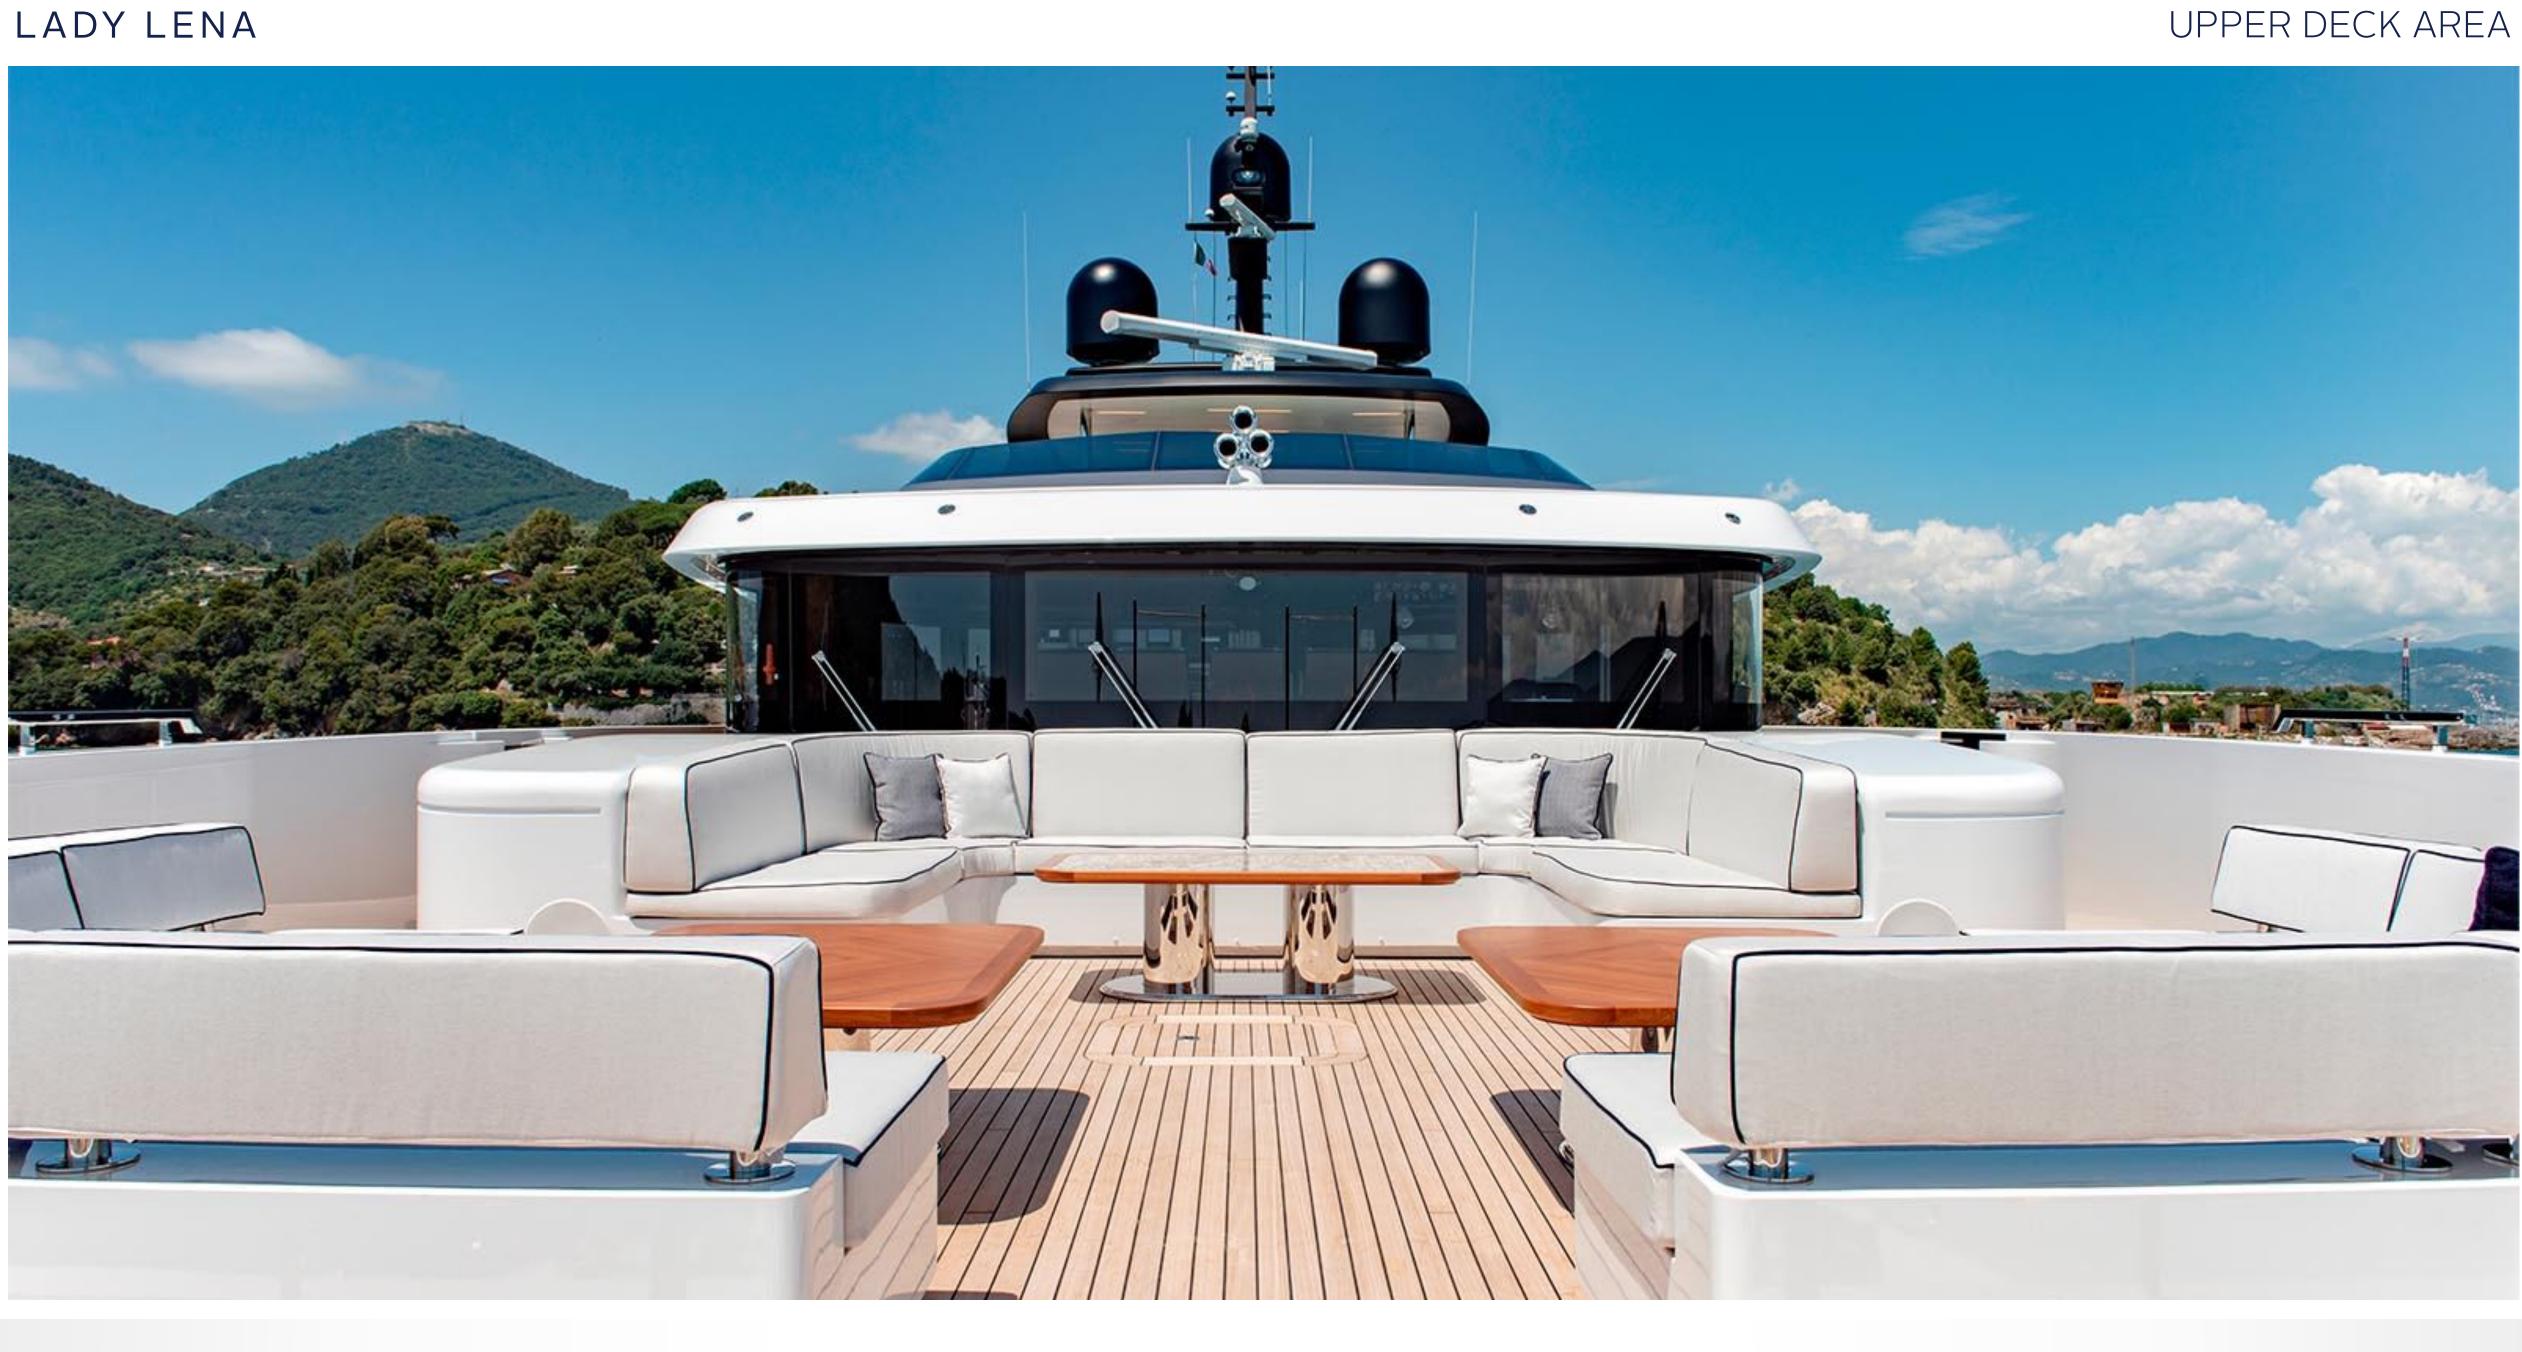

### KEY FEATURES

- Exclusive chance to charter a brand new Sanlorenzo 52 Steel to be delivered in 2020
- Elegant and classic interior design
- An impressive 80m2 Beach Club and float-in tender doc, unique for a yacht in her size
- Wide range of water toys
- 4.5x2.3m Endless swimming pool at the main deck
- Full Spa with Gym, Sauna, Hammam and Massage room
- Vast and spacious 90m2 sundeck with a 8 seater jacuzzi
- Multi purpose adoptable double cabins on lower deck