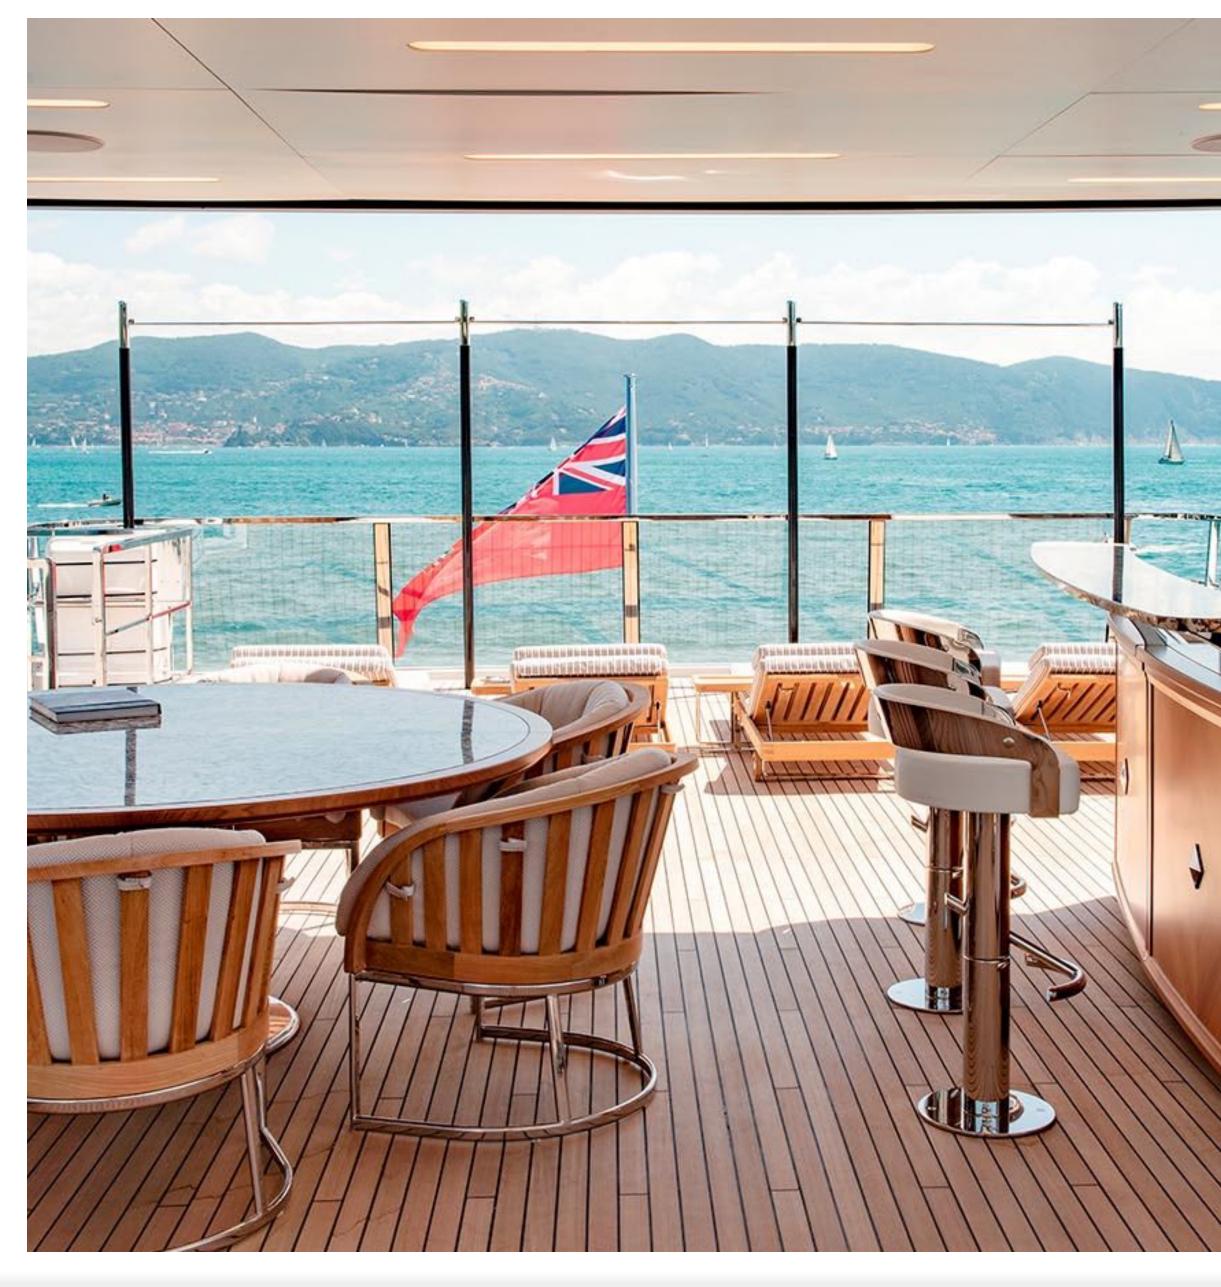

C H A R T E R Y A C H T















### SALON AND DINING







### MASTER CABIN



### MASTER CABIN OFFICE









































### KEY FEATURES

- Exclusive chance to charter a brand new Sanlorenzo 52 Steel to be delivered in 2020
- Elegant and classic interior design
- An impressive 80m2 Beach Club and float-in tender doc, unique for a yacht in her size
- Wide range of water toys
- 4.5x2.3m Endless swimming pool at the main deck
- Full Spa with Gym, Sauna, Hammam and Massage room
- Vast and spacious 90m2 sundeck with a 8 seater jacuzzi
- Multi purpose adoptable double cabins on lower deck

### TENDERS & WATER TOYS

- ▶ 2x Jet Ski
- 2x Seabob F5S
- 2x Donut Jobe Hottest 1P
- ▶ 1x Castoldi Jet 25
- 1x Decks Jobe Airstream 3P
- ▶ 1x Sofa Jobe Lunar 3P
- 2x Jobe wakeboard
- 1x Jobe Hemi combo water ski
- 1x Jobe Hemi trainer water ski
- ▶ 2x Jobe SUP
- 2x Sevylor 2 person inflatable kayak
- 2x Inflatable