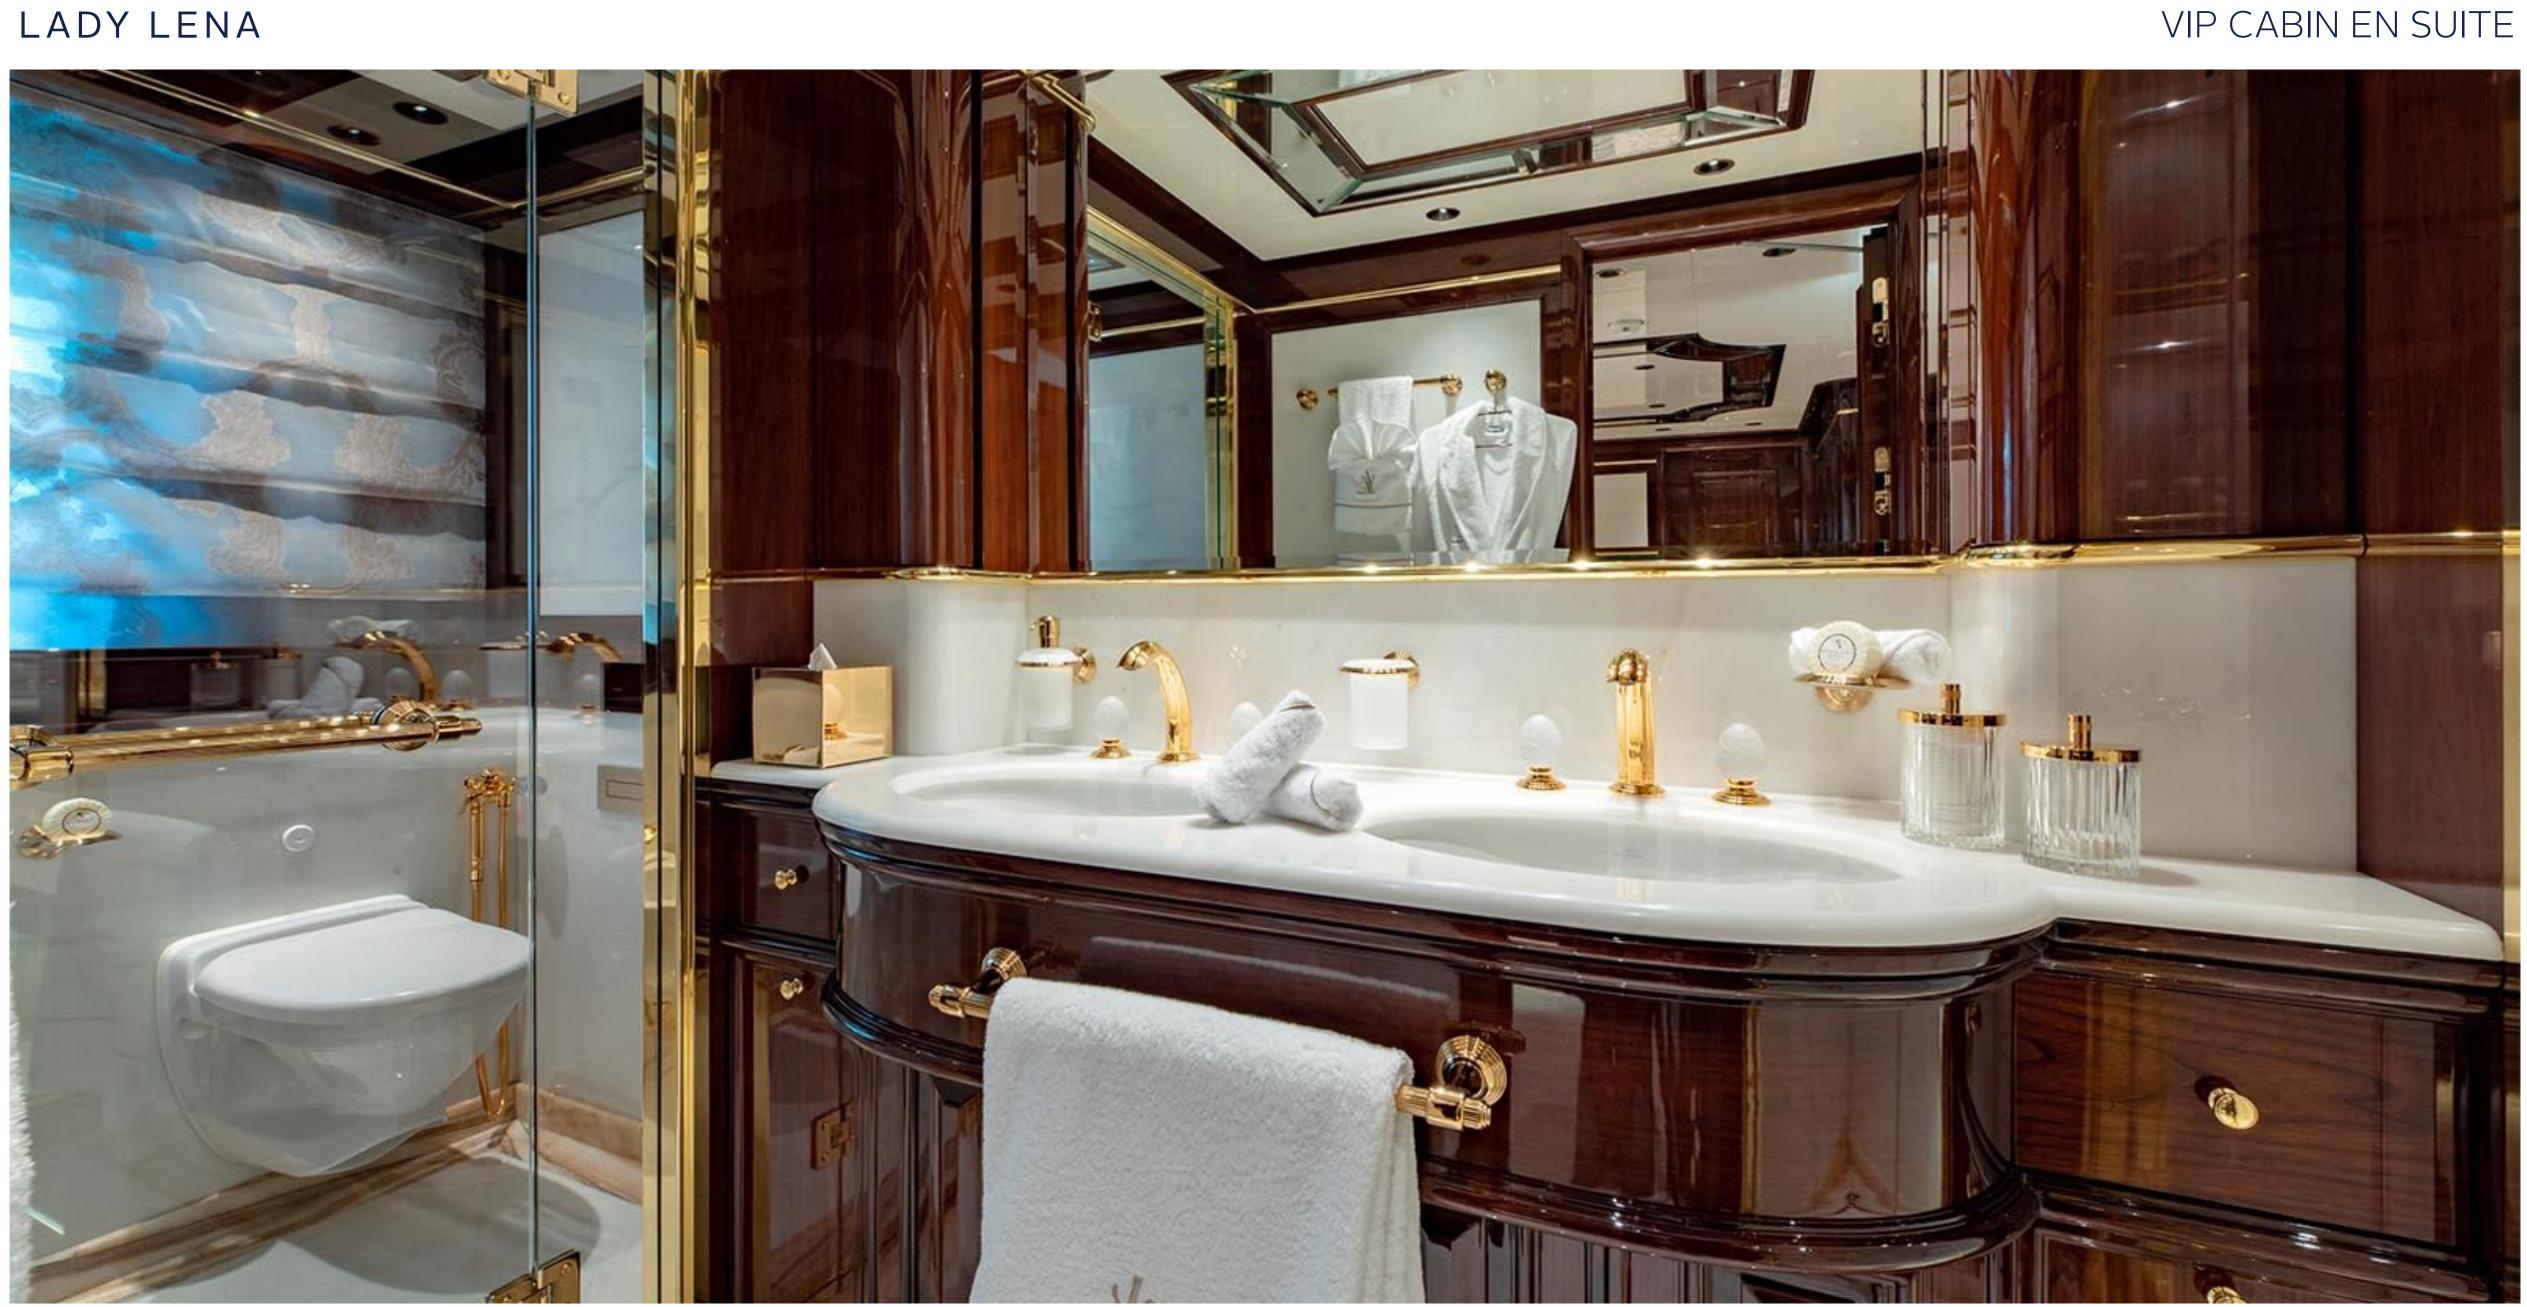

C H A R T E R Y A C H T















### SALON AND DINING







### MASTER CABIN



### MASTER CABIN OFFICE









































### KEY FEATURES

- Exclusive chance to charter a brand new Sanlorenzo 52 Steel to be delivered in 2020
- Elegant and classic interior design
- An impressive 80m2 Beach Club and float-in tender doc, unique for a yacht in her size
- Wide range of water toys
- 4.5x2.3m Endless swimming pool at the main deck
- Full Spa with Gym, Sauna, Hammam and Massage room
- Vast and spacious 90m2 sundeck with a 8 seater jacuzzi
- Multi purpose adoptable double cabins on lower deck

### TENDERS & WATER TOYS

- ▶ 2x Jet Ski
- 2x Seabob F5S
- 2x Donut Jobe Hottest 1P
- ▶ 1x Castoldi Jet 25
- 1x Decks Jobe Airstream 3P
- ▶ 1x Sofa Jobe Lunar 3P
- 2x Jobe wakeboard
- 1x Jobe Hemi combo water ski
- 1x Jobe Hemi trainer water ski
- ▶ 2x Jobe SUP
- 2x Sevylor 2 person inflatable kaya