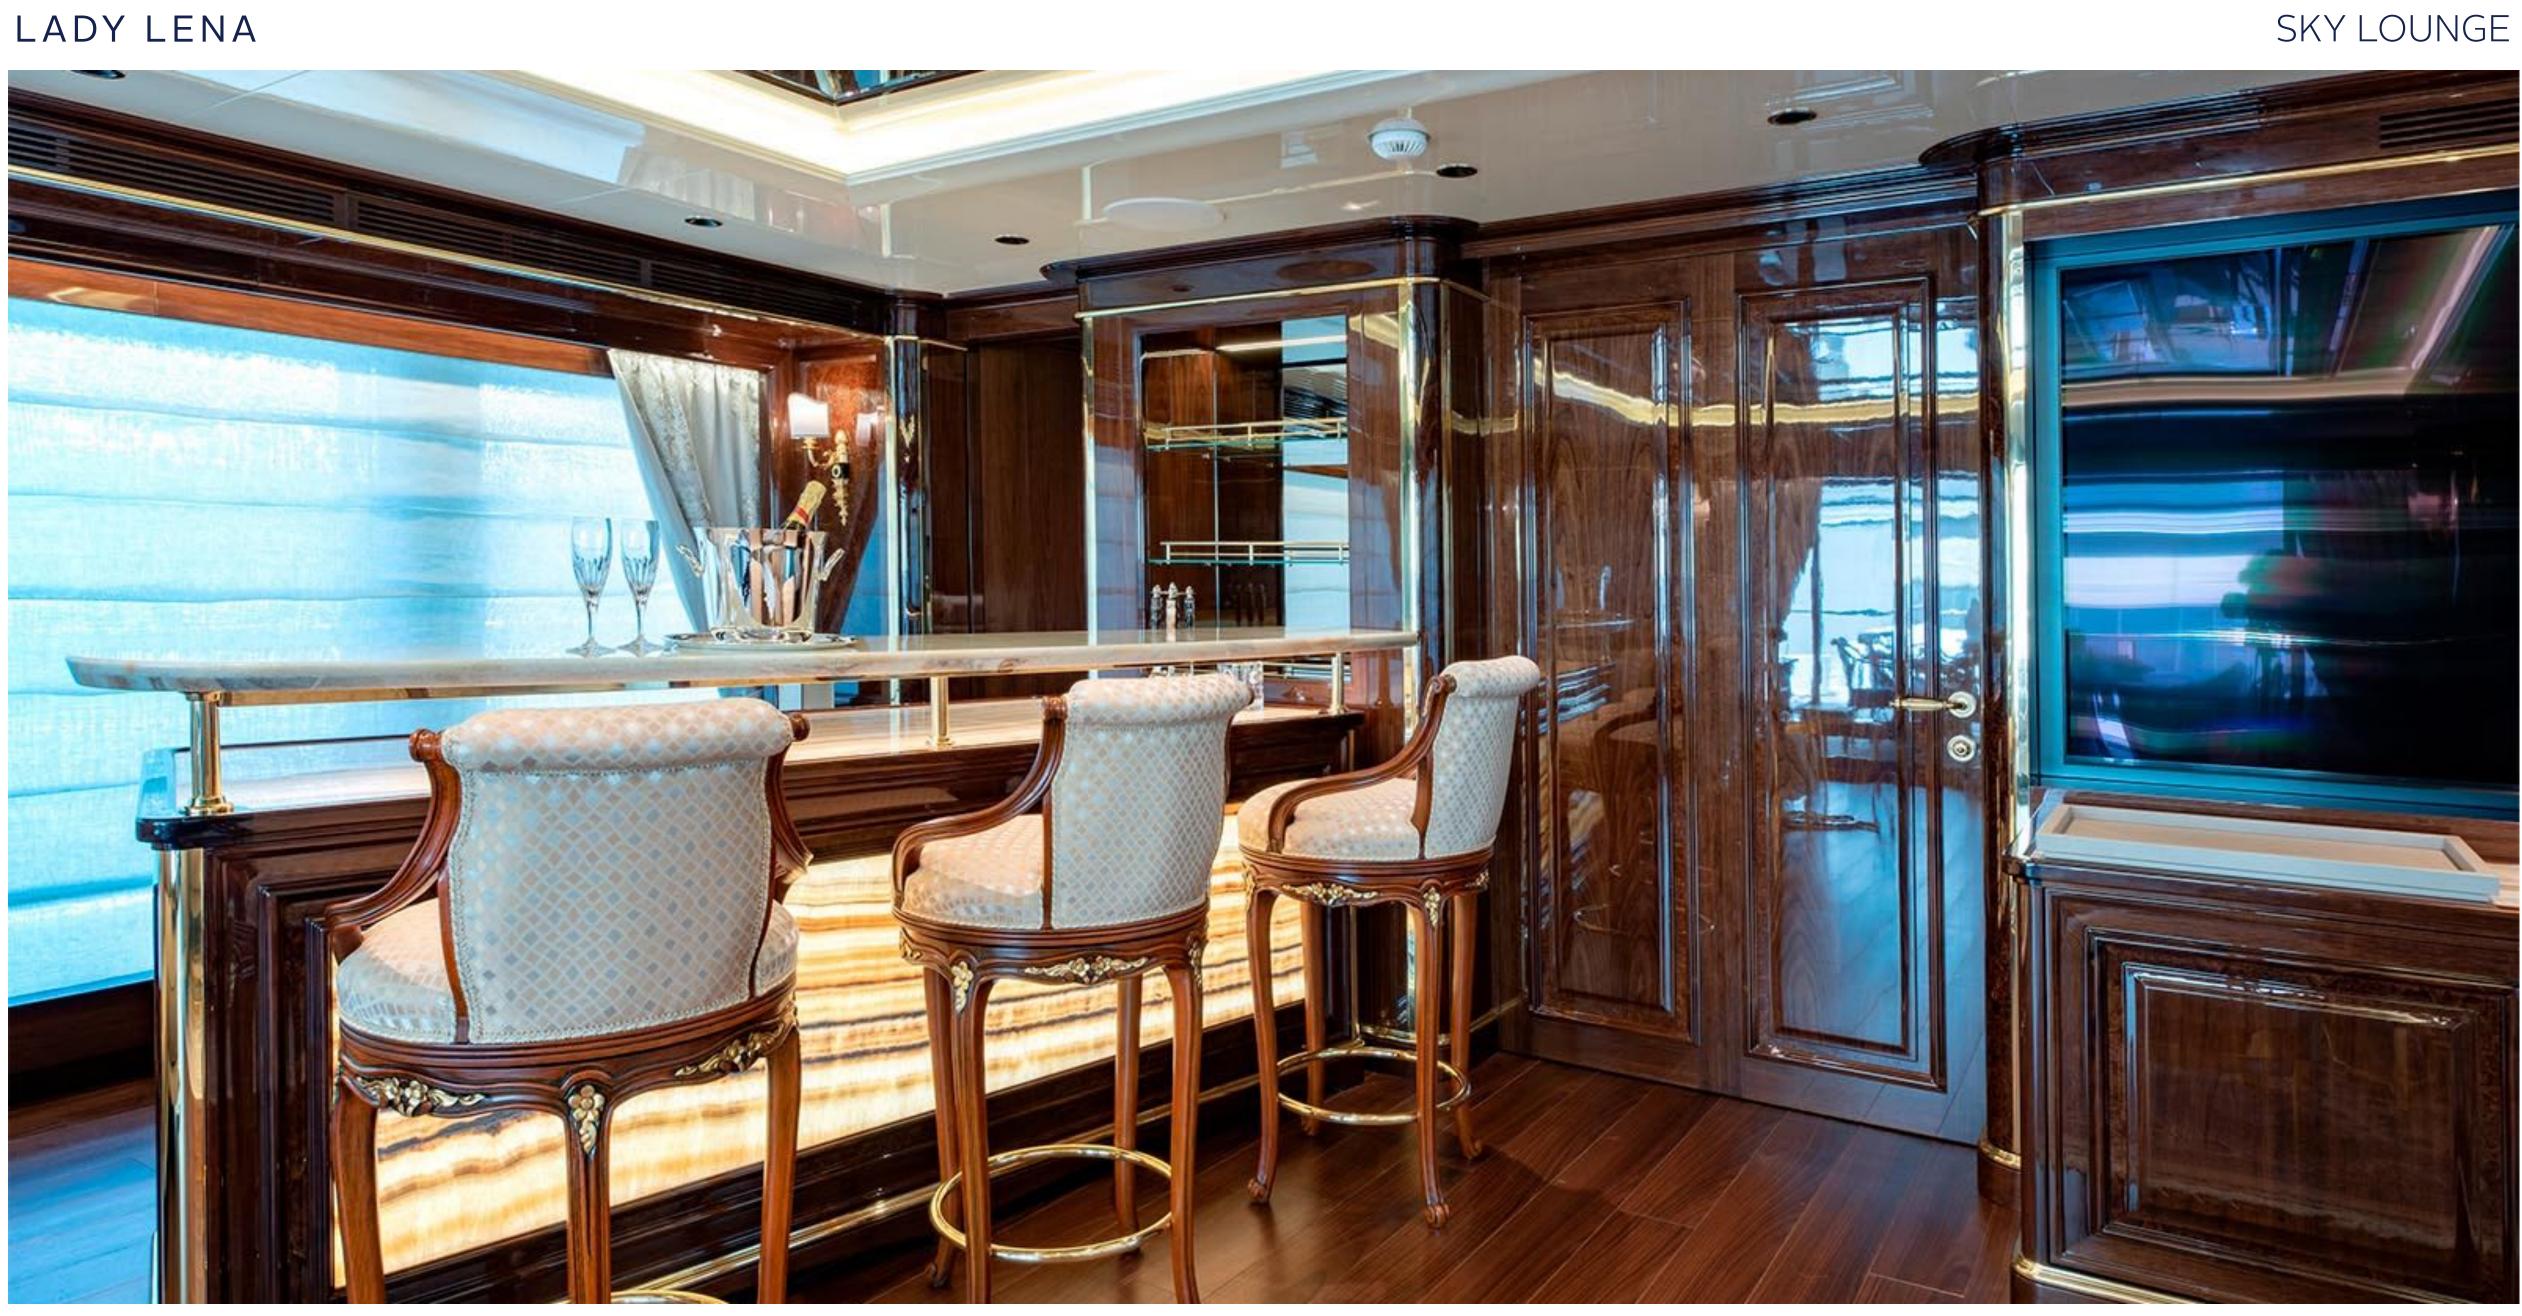

C H A R T E R Y A C H T















### SALON AND DINING







### MASTER CABIN



### MASTER CABIN OFFICE









































### KEY FEATURES

- Exclusive chance to charter a brand new Sanlorenzo 52 Steel to be delivered in 2020
- Elegant and classic interior design
- An impressive 80m2 Beach Club and float-in tender doc, unique for a yacht in her size
- Wide range of water toys
- 4.5x2.3m Endless swimming pool at the main deck
- Full Spa with Gym, Sauna, Hammam and Massage room
- Vast and spacious 90m2 sundeck with a 8 seater jacuzzi
- Multi purpose adoptable double cabins on lower deck

### TENDERS & WATER TOYS

- ▶ 2x Jet Ski
- 2x Seabob F5S
- 2x Donut Jobe Hottest 1P
- ▶ 1x Castoldi Jet 25
- 1x Decks Jobe Airstream 3P
- ▶ 1x Sofa Jobe Lunar 3P
- 2x Jobe wakeboard
- 1x Jobe Hemi combo water ski
- 1x Jobe Hemi trainer water ski
- ▶ 2x Jobe SUP
- 2x Sevylor 2 person inflatable kayak
- 2x I