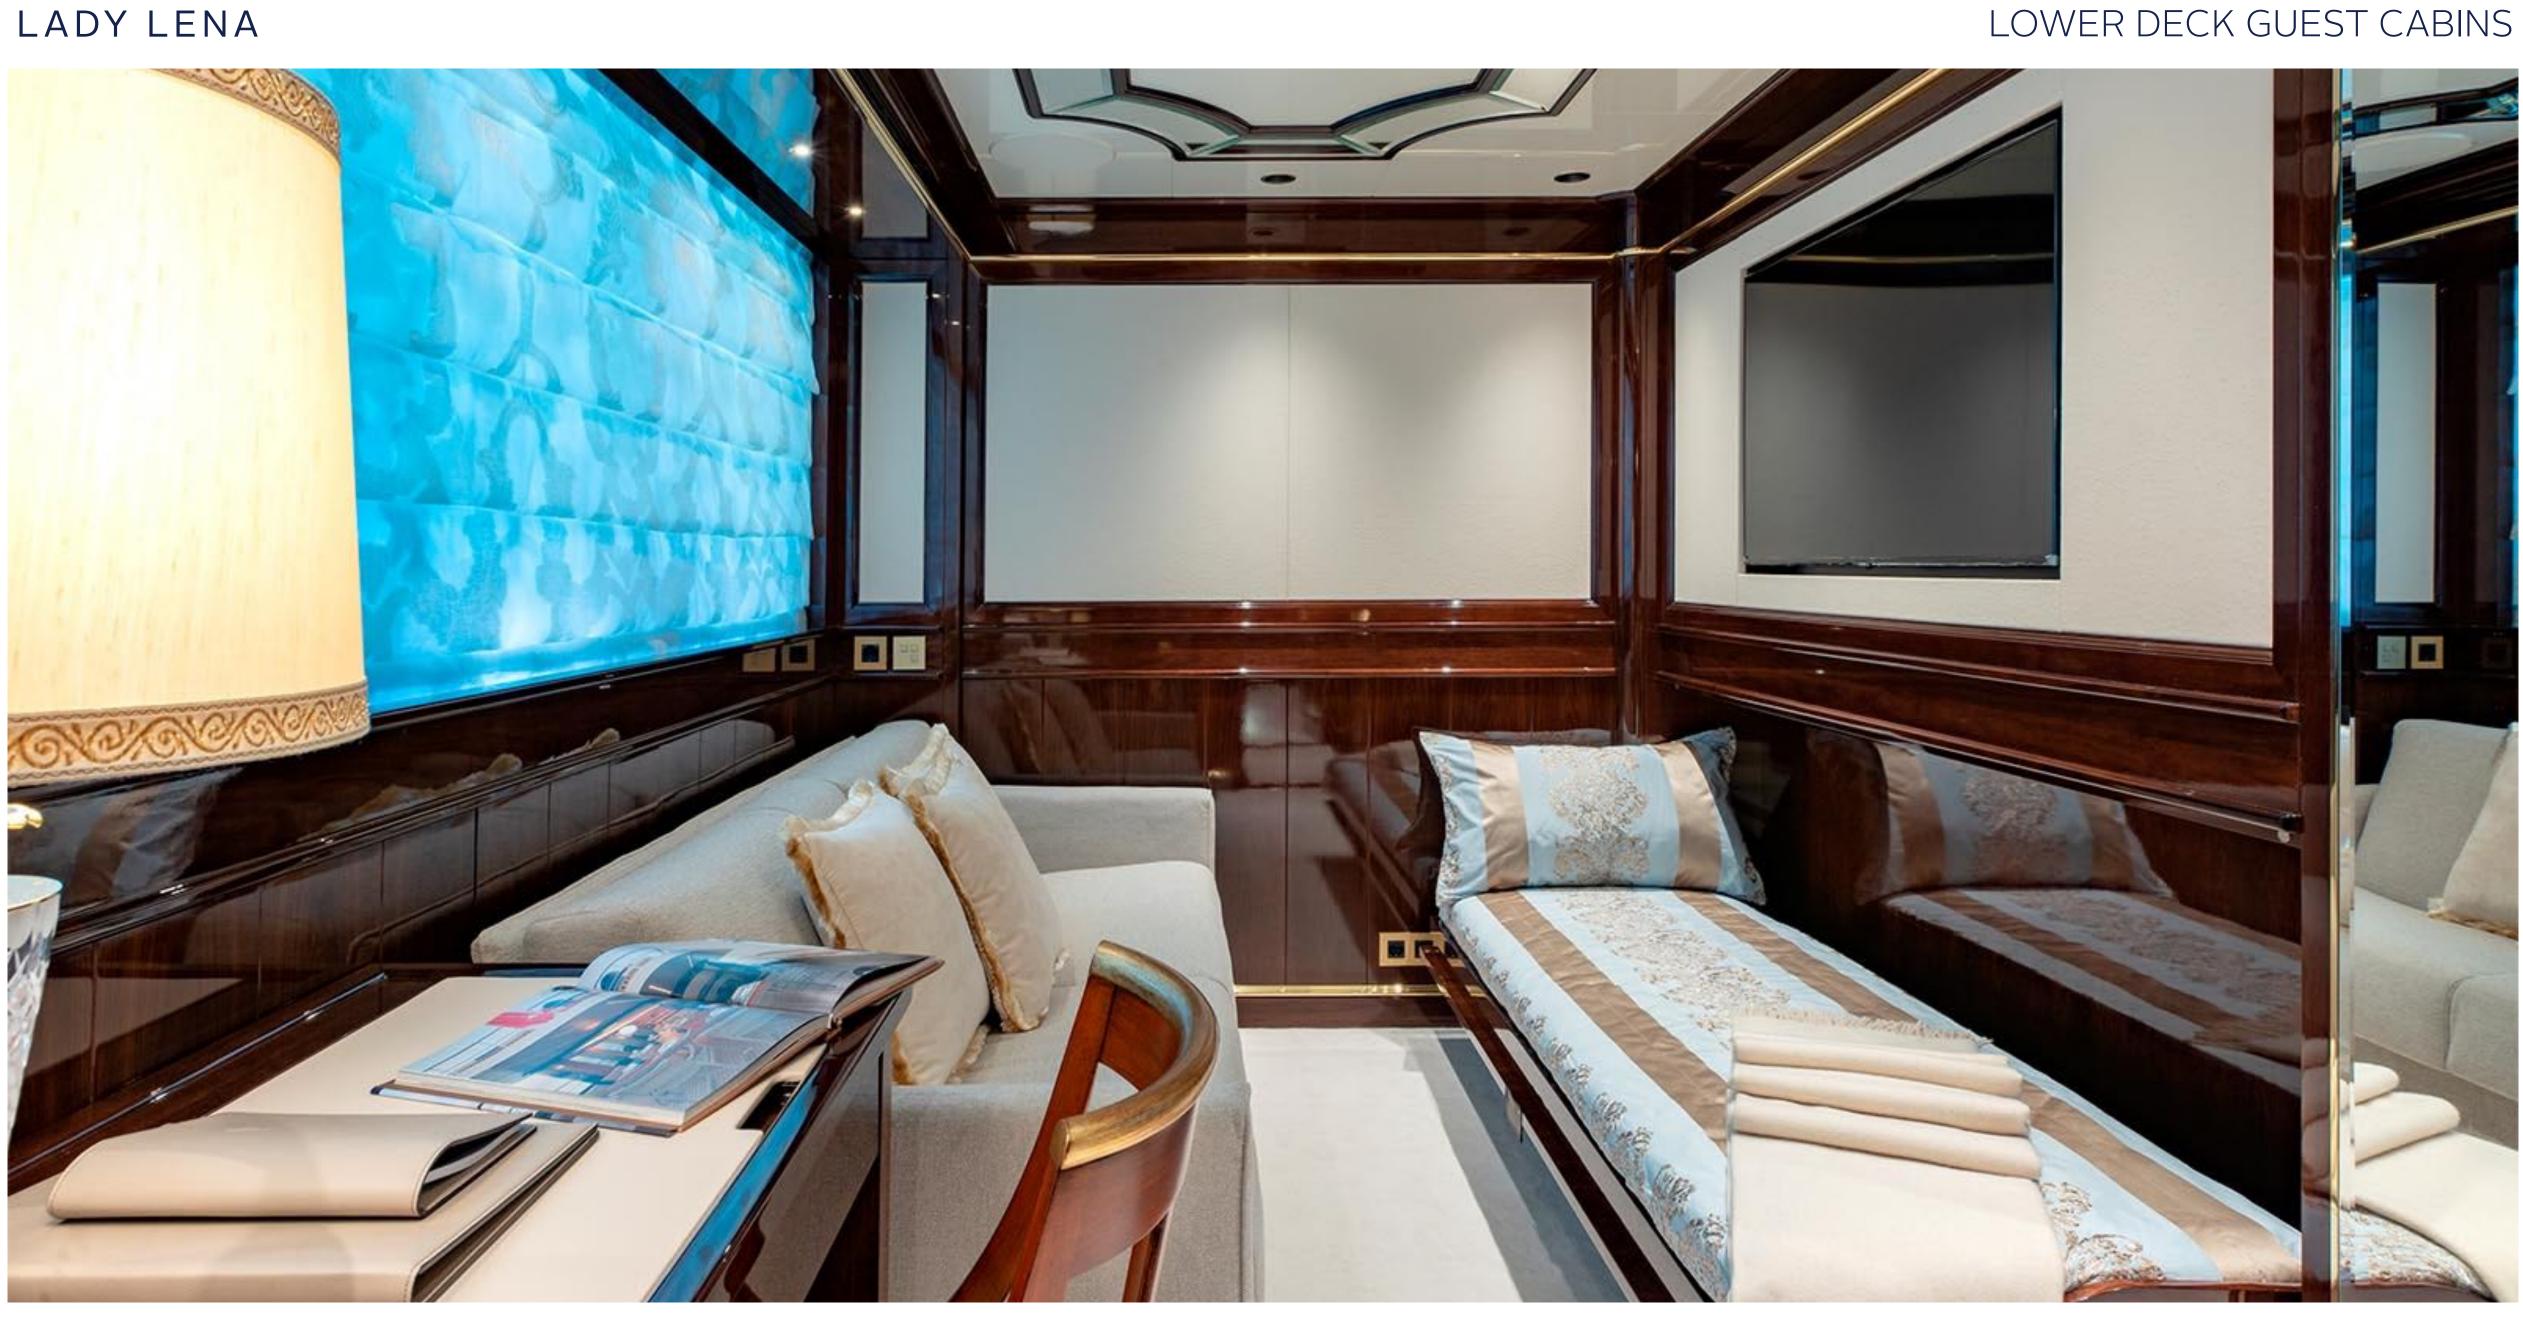

### KEY FEATURES

- Exclusive chance to charter a brand new Sanlorenzo 52 Steel to be delivered in 2020
- Elegant and classic interior design
- An impressive 80m2 Beach Club and float-in tender doc, unique for a yacht in her size
- Wide range of water toys
- 4.5x2.3m Endless swimming pool at the main deck
- Full Spa with Gym, Sauna, Hammam and Massage room
- Vast and spacious 90m2 sundeck with a 8 seater jacuzzi
- Multi purpose adoptable double cabins on lower deck