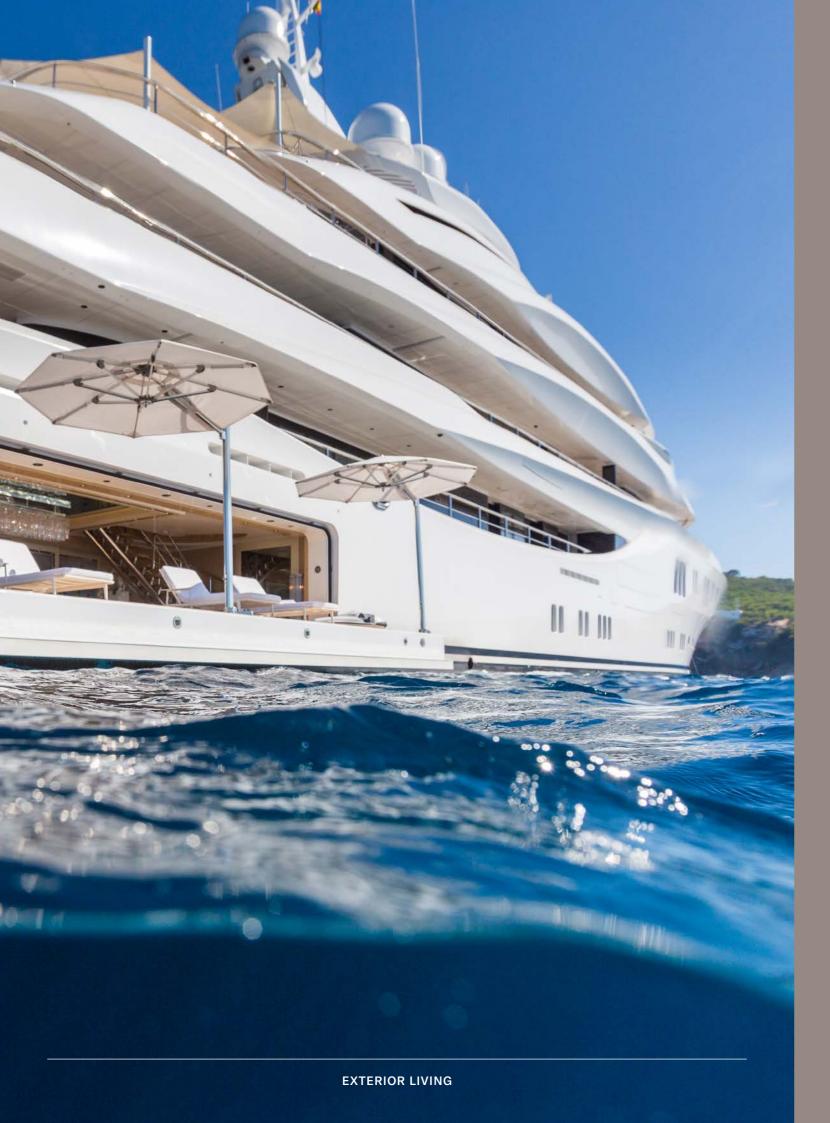

There are superyachts and then there's Lady Lara. Exceeding expectations on all levels, at 91m she offers every kind of luxury under the sun, literally. Her impressive volume is awe-inspiring. There's a dedicated spa area on the bridge deck, complete with treatment room, hammam, beauty salon and fully equipped gym.

## STANDOUT IN EVERY WAY

On the main deck there's a swimming pool. By day it's the perfect place to cool off and refresh, by night it can be transformed into to a dancefloor while the bespoke music system takes care of the soundtrack. Opulent without being ostentatious, Lady Lara accommodates up to 12 guests in eight cabins.