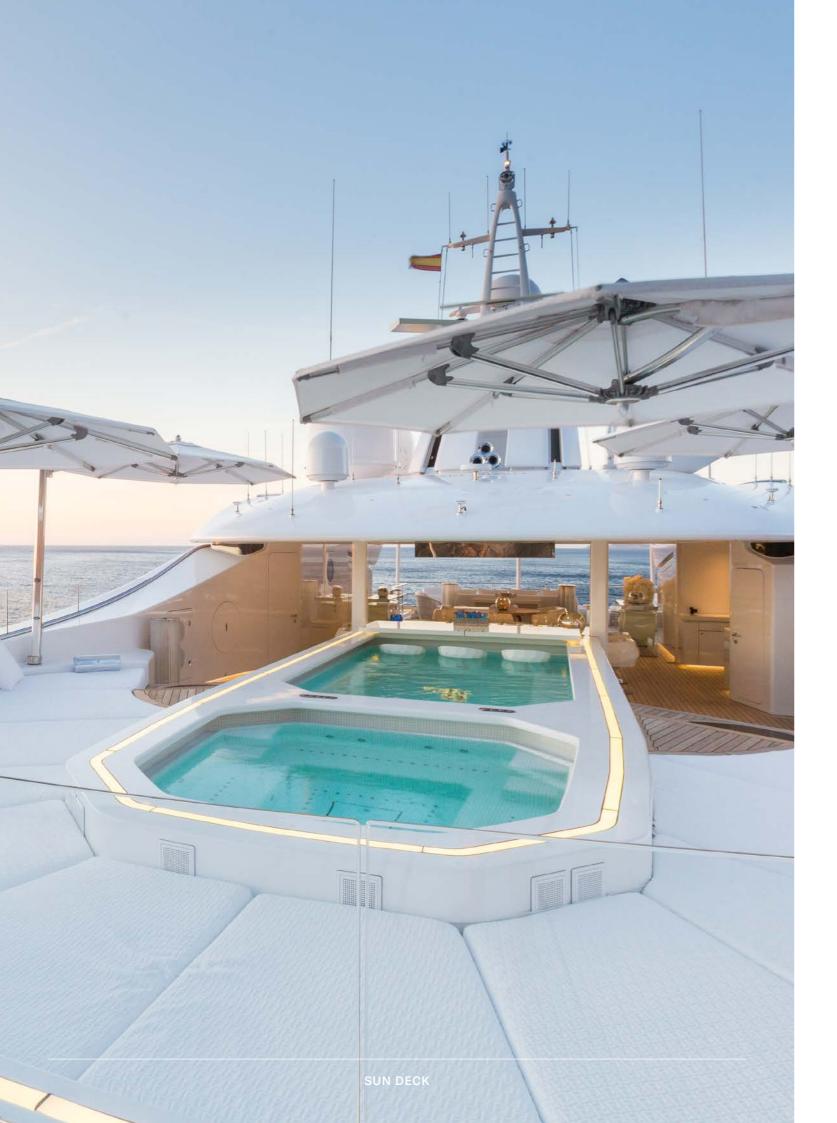

**BUILDER** LÜRSSEN GUESTS
12 IN 8 CABINS

**S LENGTH** 91M (298'5")

**DRAFT** 4M (13'1)

**BUILT** 2015

CREW 27

BEAM 14.4M (47'5) MAX SPEED 17 KNOTS

Just as on the inside, Lady Lara's decks provide a multitude of ways to spend your time. With not one but two pools, one on the sun deck with a swim-up bar and one on the main deck, guests will have every opportunity to stay refreshed.