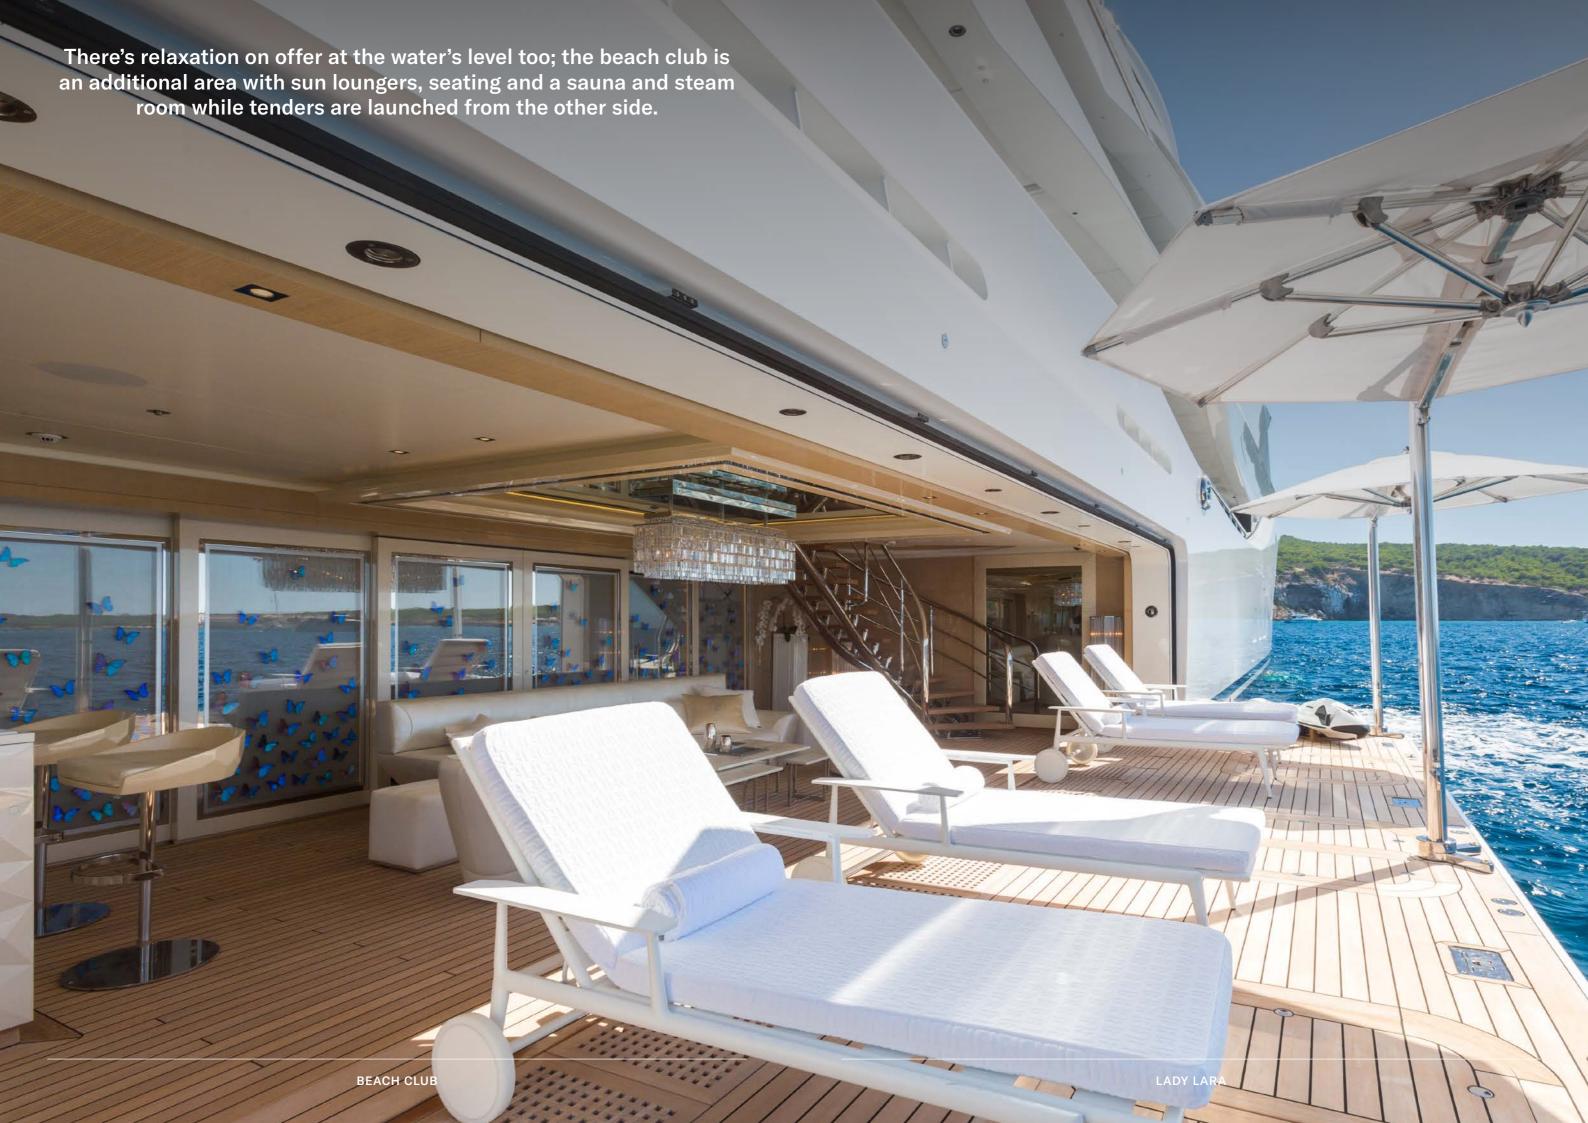

There are superyachts and then there's Lady Lara. Exceeding expectations on all levels, at 91m she offers every kind of luxury under the sun, literally. Her impressive volume is awe-inspiring. There's a dedicated spa area on the bridge deck, complete with treatment room, hammam, beauty salon and fully equipped gym.