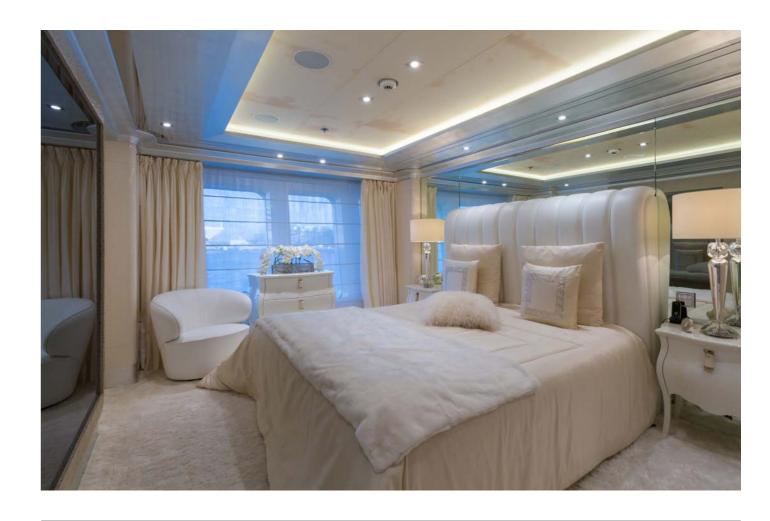

**BUILDER** LÜRSSEN GUESTS
12 IN 8 CABINS

**S LENGTH** 91M (298'5")

**DRAFT** 4M (13'1)

**BUILT** 2015

CREW 27

BEAM 14.4M (47'5) MAX SPEED 17 KNOTS

Just as on the inside, Lady Lara's decks provide a multitude of ways to spend your time. With not one but two pools, one on the sun deck with a swim-up bar and one on the main deck, guests will have every opportunity to stay refreshed.

LADY LARA

GUEST CABINS LADY LARA

SUN DECK BRIDGE DECK UPPER DECK MAIN DECK LOWER DECK TANK DECK

KEY

DECK

**GUEST AREAS** 

PRINCIPAL CABIN

GUEST CABINS