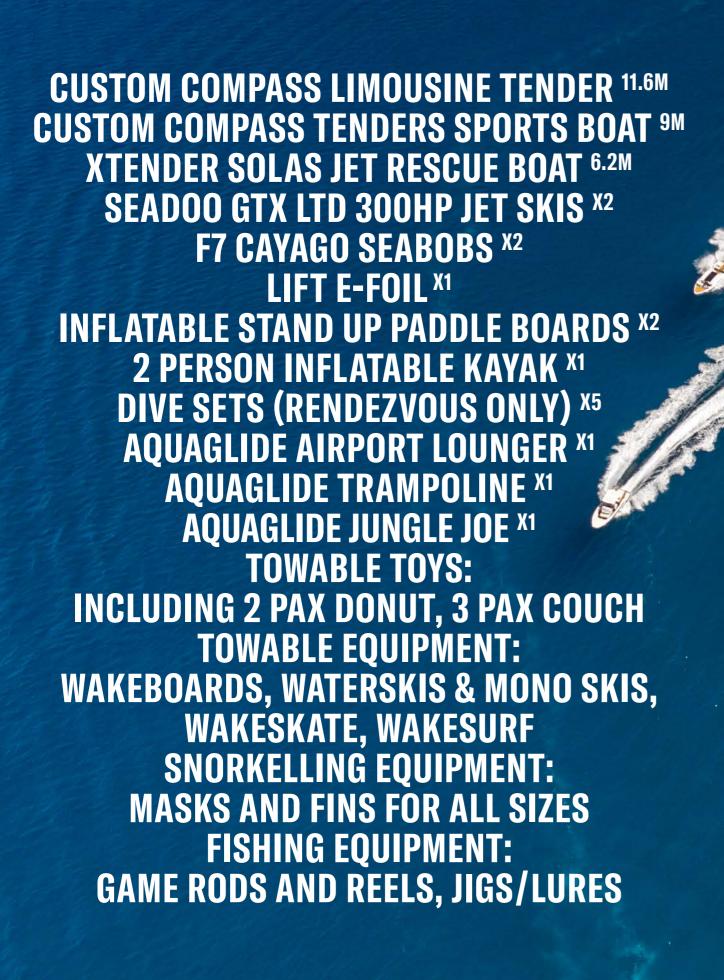

SSEN GUESTS
12 IN 8 CABINS

**S LENGTH** 91M (298'5")

**DRAFT** 4M (13'1)

**BUILT** 2015

CREW 27

BEAM 14.4M (47'5) MAX SPEED 17 KNOTS







Just as on the inside, Lady Lara's decks provide a multitude of ways to spend your time. With not one but two pools, one on the sun deck with a swim-up bar and one on the main deck, guests will have every opportunity to stay refreshed.

## SERIOUS ABOUT LEISURE

The Owner's deck offers seamless indoor/outdoor dining with a glass enclosure creating a unique setting that becomes part of the interior space. The large private terrace is directly accessible from the Owner's suite and has a Jacuzzi and a large foredeck area, perfect for yoga.

LADY LARA







































































GUEST CABINS LADY LARA















SUN DECK BRIDGE DECK UPPER DECK MAIN DECK LOWER DECK TANK DECK

KEY

DECK

**GUEST AREAS** 

PRINCIPAL CABIN

GUEST CABINS

FITNESS & WELLBEING

SUN DECK

STAFF CABINS

**CREW AREAS**