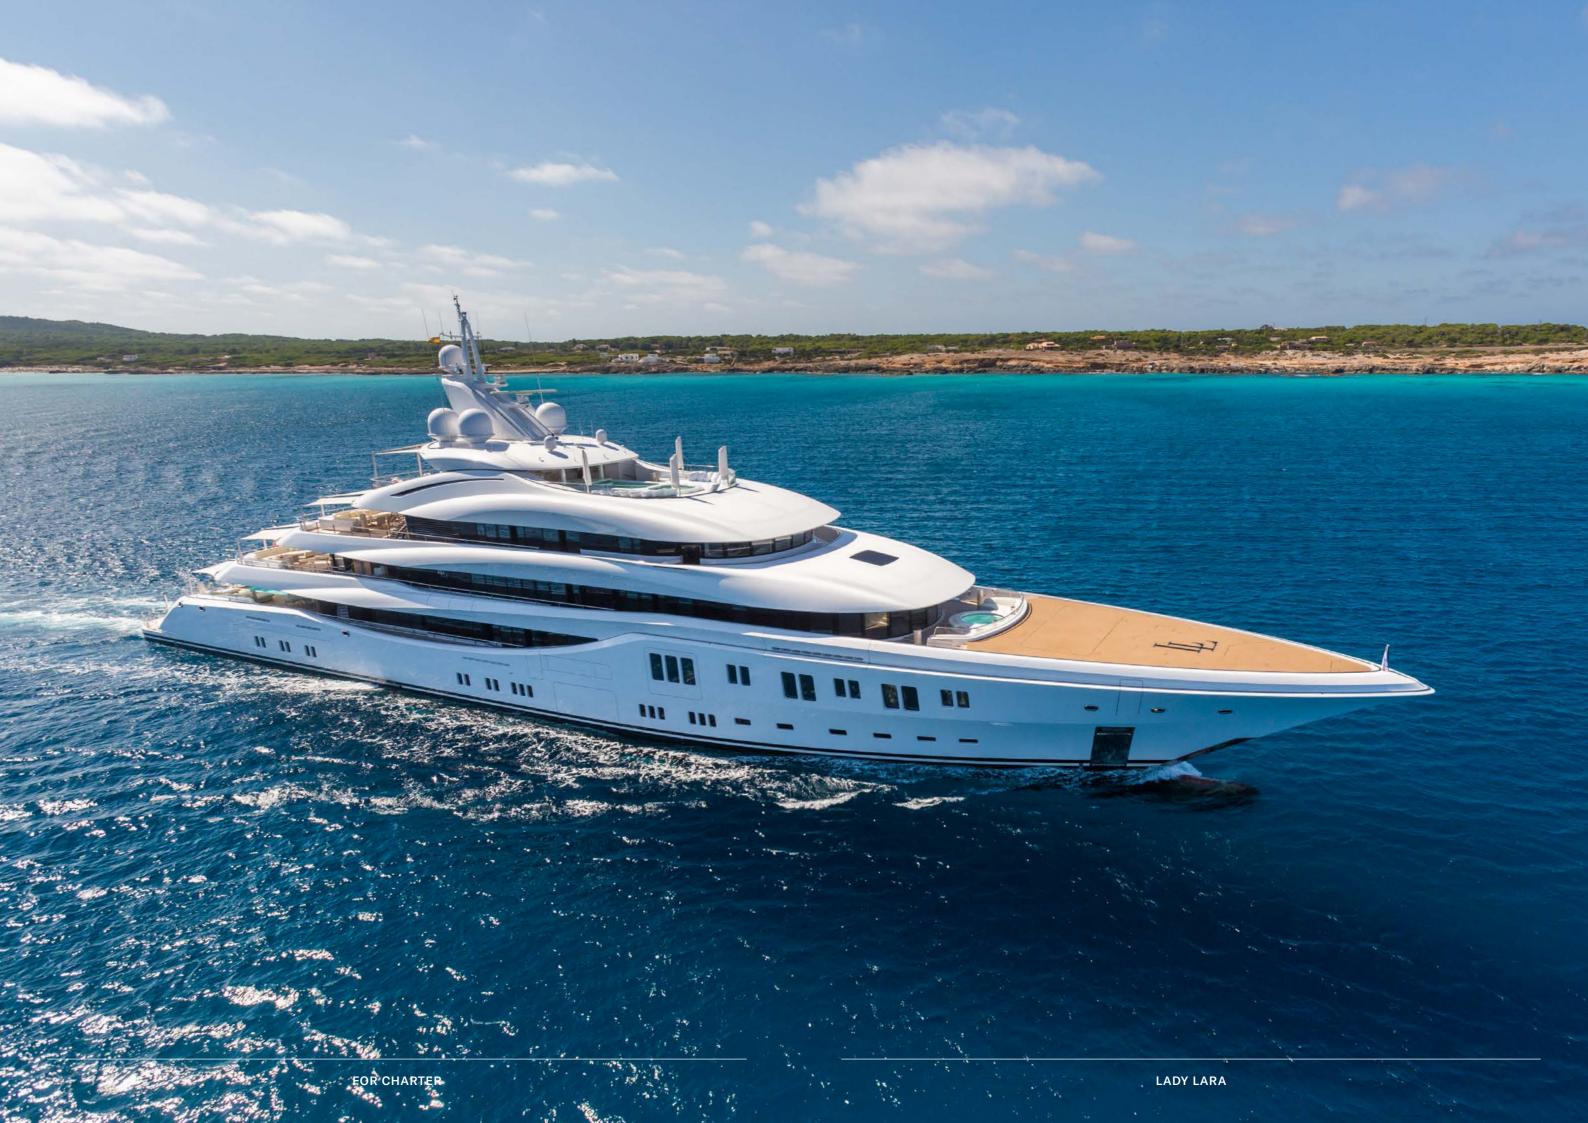

**BUILDER** LÜRSSEN GUESTS
12 IN 8 CABINS

**S LENGTH** 91M (298'5")

**DRAFT** 4M (13'1)

**BUILT** 2015

CREW 27

BEAM 14.4M (47'5) MAX SPEED 17 KNOTS

Just as on the inside, Lady Lara's decks provide a multitude of ways to spend your time. With not one but two pools, one on the sun deck with a swim-up bar and one on the main deck, guests will have every opportunity to stay refreshed.

## SERIOUS ABOUT LEISURE

The Owner's deck offers seamless indoor/outdoor dining with a glass enclosure creating a unique setting that becomes part of the interior space. The large private terrace is directly accessible from the Owner's suite and has a Jacuzzi and a large foredeck area, perfect for yoga.