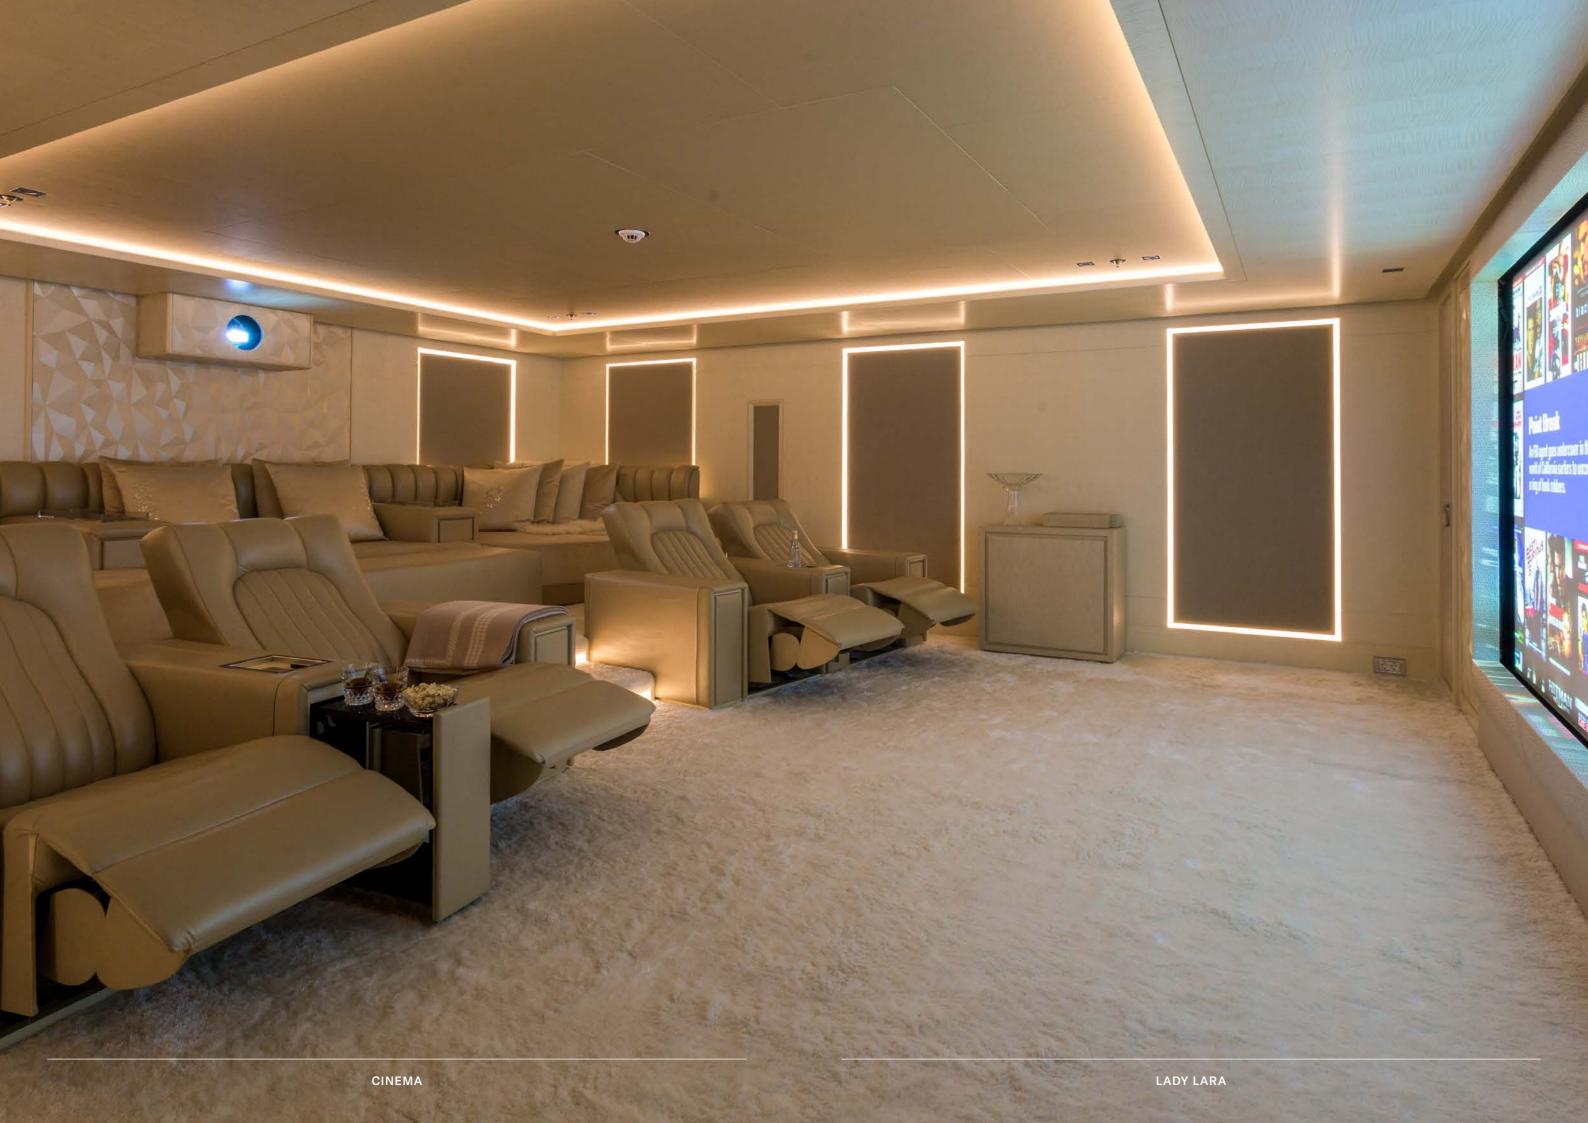

There are superyachts and then there's Lady Lara. Exceeding expectations on all levels, at 91m she offers every kind of luxury under the sun, literally. Her impressive volume is awe-inspiring. There's a dedicated spa area on the bridge deck, complete with treatment room, hammam, beauty salon and fully equipped gym.