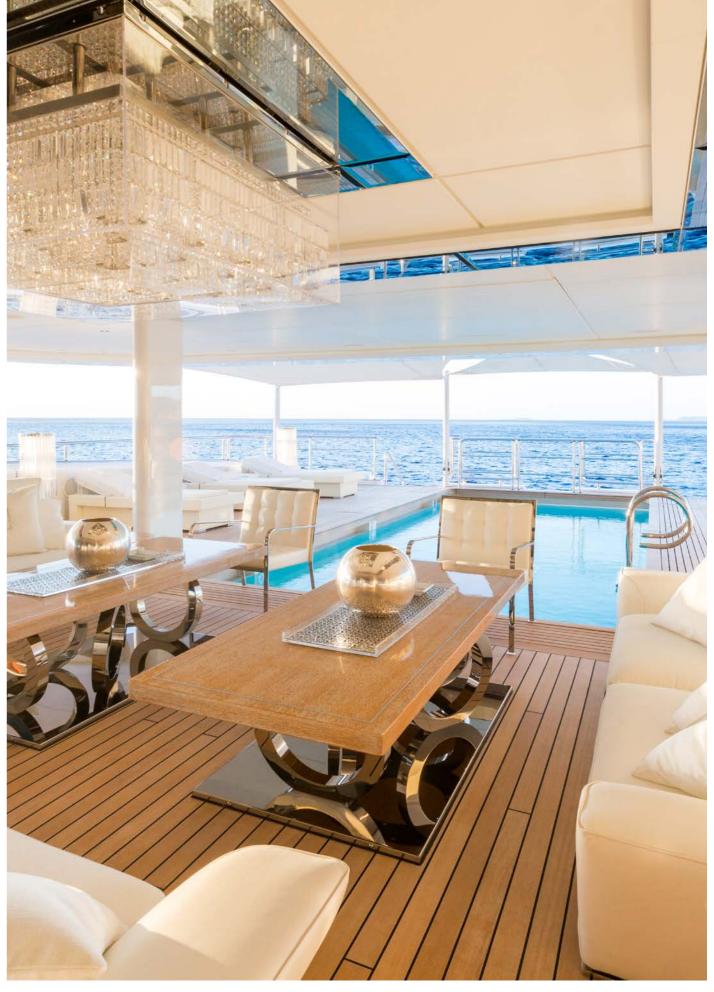

**BUILDER** LÜRSSEN GUESTS
12 IN 8 CABINS

**S LENGTH** 91M (298'5")

**DRAFT** 4M (13'1)

**BUILT** 2015

CREW 27

BEAM 14.4M (47'5) MAX SPEED 17 KNOTS

Just as on the inside, Lady Lara's decks provide a multitude of ways to spend your time. With not one but two pools, one on the sun deck with a swim-up bar and one on the main deck, guests will have every opportunity to stay refreshed.

## SERIOUS ABOUT LEISURE

The Owner's deck offers seamless indoor/outdoor dining with a glass enclosure creating a unique setting that becomes part of the interior space. The large private terrace is directly accessible from the Owner's suite and has a Jacuzzi and a large foredeck area, perfect for yoga.