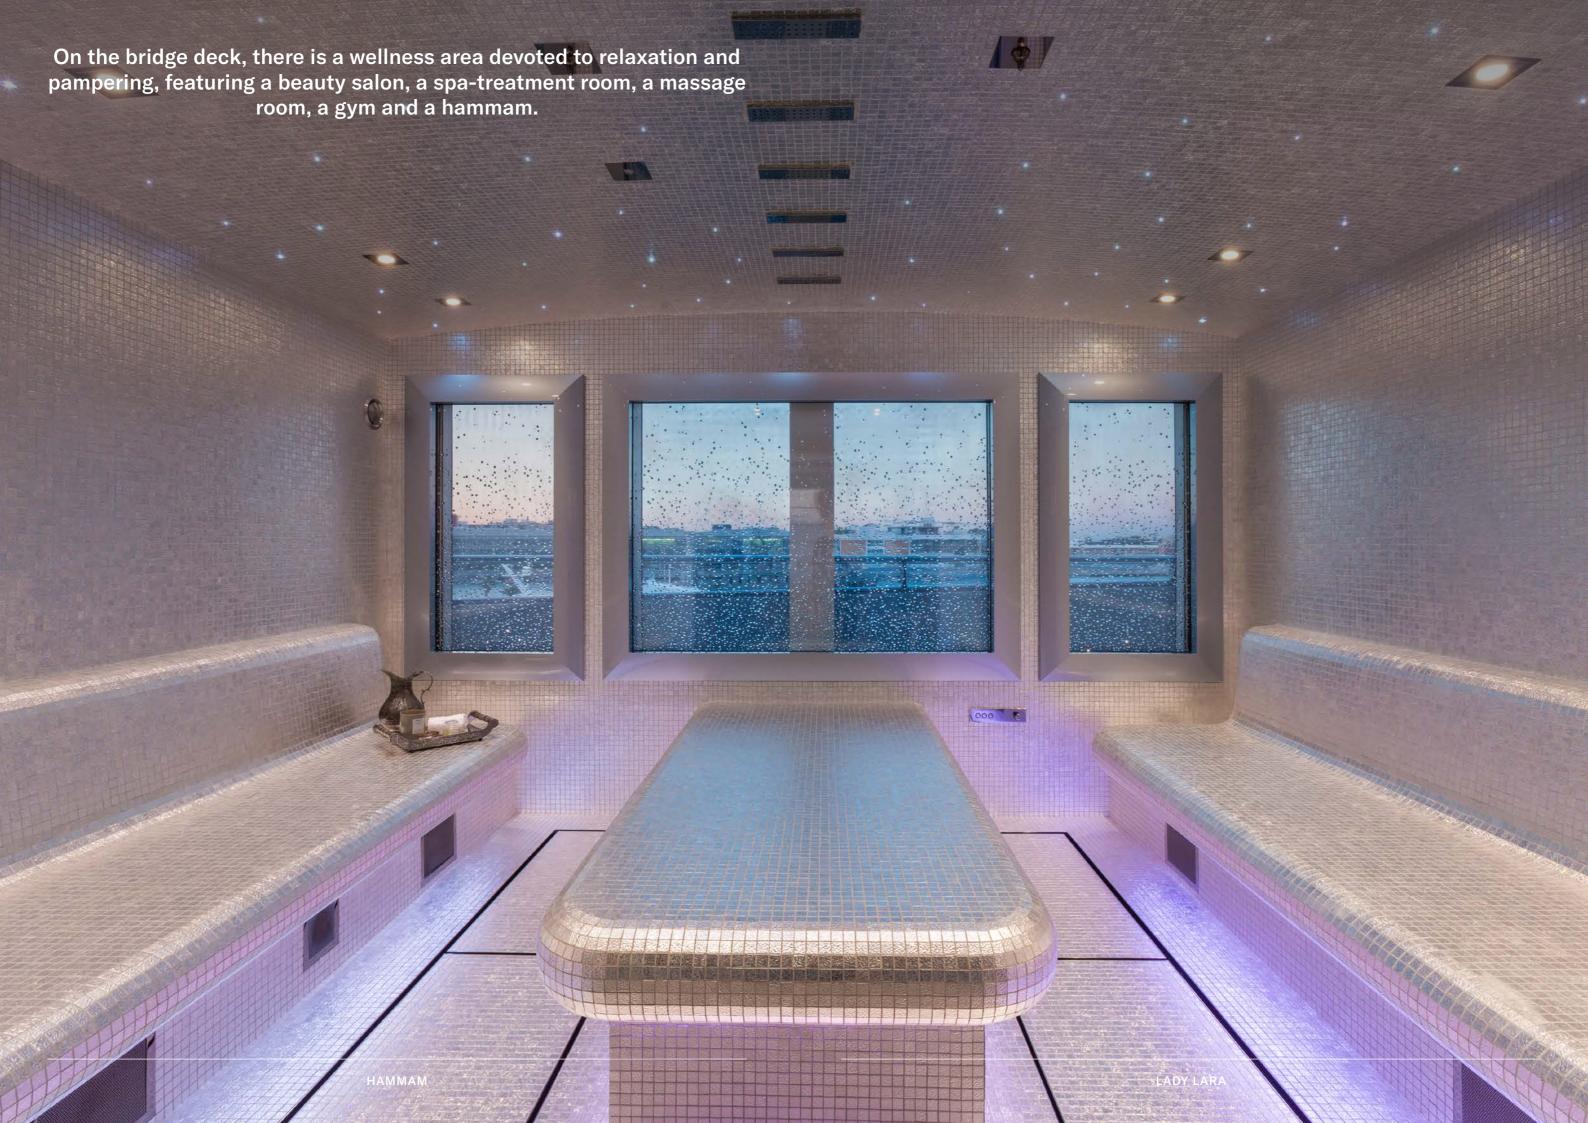

There are superyachts and then there's Lady Lara. Exceeding expectations on all levels, at 91m she offers every kind of luxury under the sun, literally. Her impressive volume is awe-inspiring. There's a dedicated spa area on the bridge deck, complete with treatment room, hammam, beauty salon and fully equipped gym.

FITNESS & WELLBEING

SUN DECK

STAFF CABINS

**CREW AREAS** 