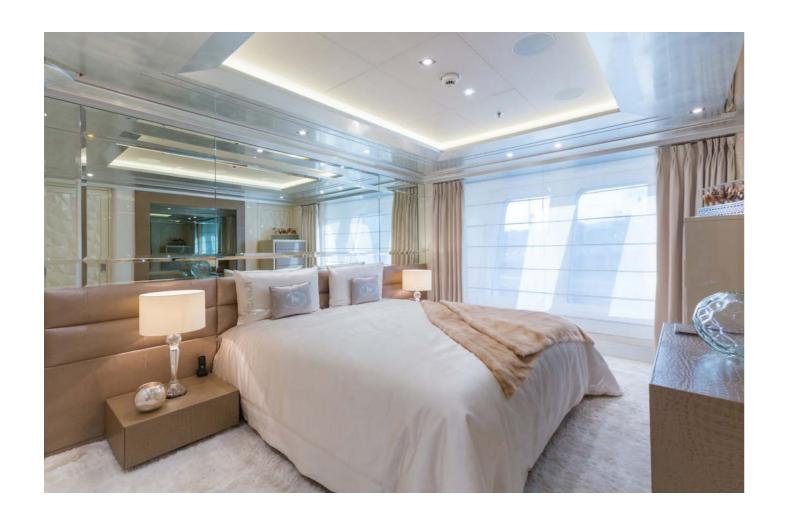

**BUILDER** LÜRSSEN GUESTS
12 IN 8 CABINS

**S LENGTH** 91M (298'5")

**DRAFT** 4M (13'1)

**BUILT** 2015

CREW 27

BEAM 14.4M (47'5) MAX SPEED 17 KNOTS

Just as on the inside, Lady Lara's decks provide a multitude of ways to spend your time. With not one but two pools, one on the sun deck with a swim-up bar and one on the main deck, guests will have every opportunity to stay refreshed.

LADY LARA

GUEST CABINS LADY LARA

SUN DECK BRIDGE DECK UPPER DECK MAIN DECK LOWER DECK TANK DECK

KEY

DECK

**GUEST AREAS** 

PRINCIPAL CABIN

GUEST CABINS