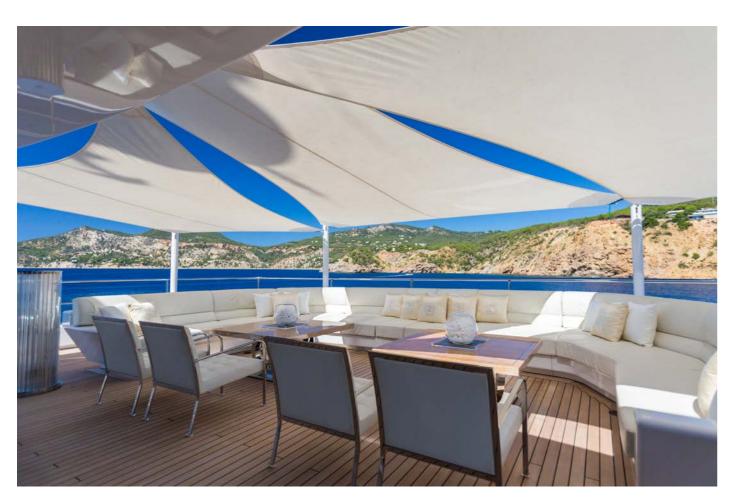

**BUILDER** LÜRSSEN GUESTS
12 IN 8 CABINS

**S LENGTH** 91M (298'5")

**DRAFT** 4M (13'1)

**BUILT** 2015

CREW 27

BEAM 14.4M (47'5) MAX SPEED 17 KNOTS

Just as on the inside, Lady Lara's decks provide a multitude of ways to spend your time. With not one but two pools, one on the sun deck with a swim-up bar and one on the main deck, guests will have every opportunity to stay refreshed.

## SERIOUS ABOUT LEISURE

The Owner's deck offers seamless indoor/outdoor dining with a glass enclosure creating a unique setting that becomes part of the interior space. The large private terrace is directly accessible from the Owner's suite and has a Jacuzzi and a large foredeck area, perfect for yoga.