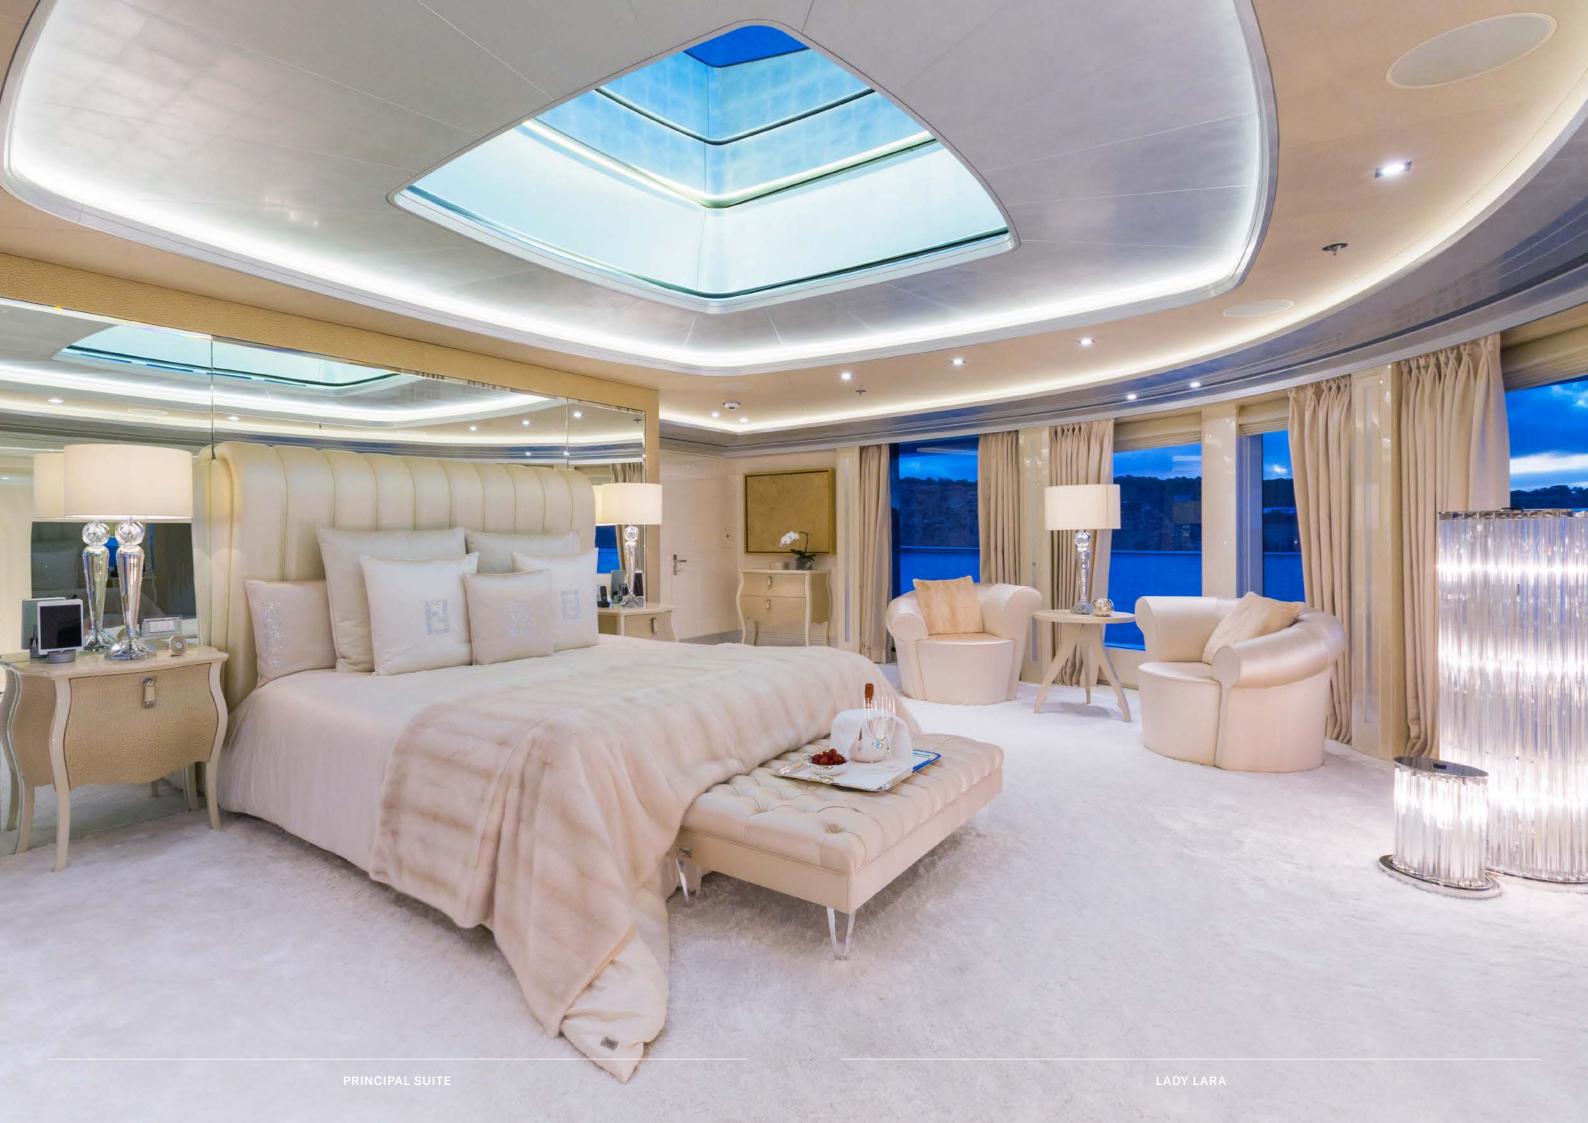

## STANDOUT IN EVERY WAY

On the main deck there's a swimming pool. By day it's the perfect place to cool off and refresh, by night it can be transformed into to a dancefloor while the bespoke music system takes care of the soundtrack. Opulent without being ostentatious, Lady Lara accommodates up to 12 guests in eight cabins.

## SERIOUS ABOUT LEISURE

The Owner's deck offers seamless indoor/outdoor dining with a glass enclosure creating a unique setting that becomes part of the interior space. The large private terrace is directly accessible from the Owner's suite and has a Jacuzzi and a large foredeck area, perfect for yoga.