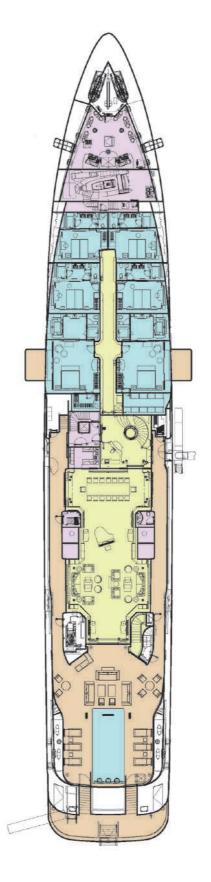

LADY LARA

GUEST CABINS LADY LARA

SUN DECK BRIDGE DECK UPPER DECK MAIN DECK LOWER DECK TANK DECK

KEY

DECK

**GUEST AREAS** 

PRINCIPAL CABIN

GUEST CABINS

FITNESS & WELLBEING

SUN DECK

STAFF CABINS

**CREW AREAS** 