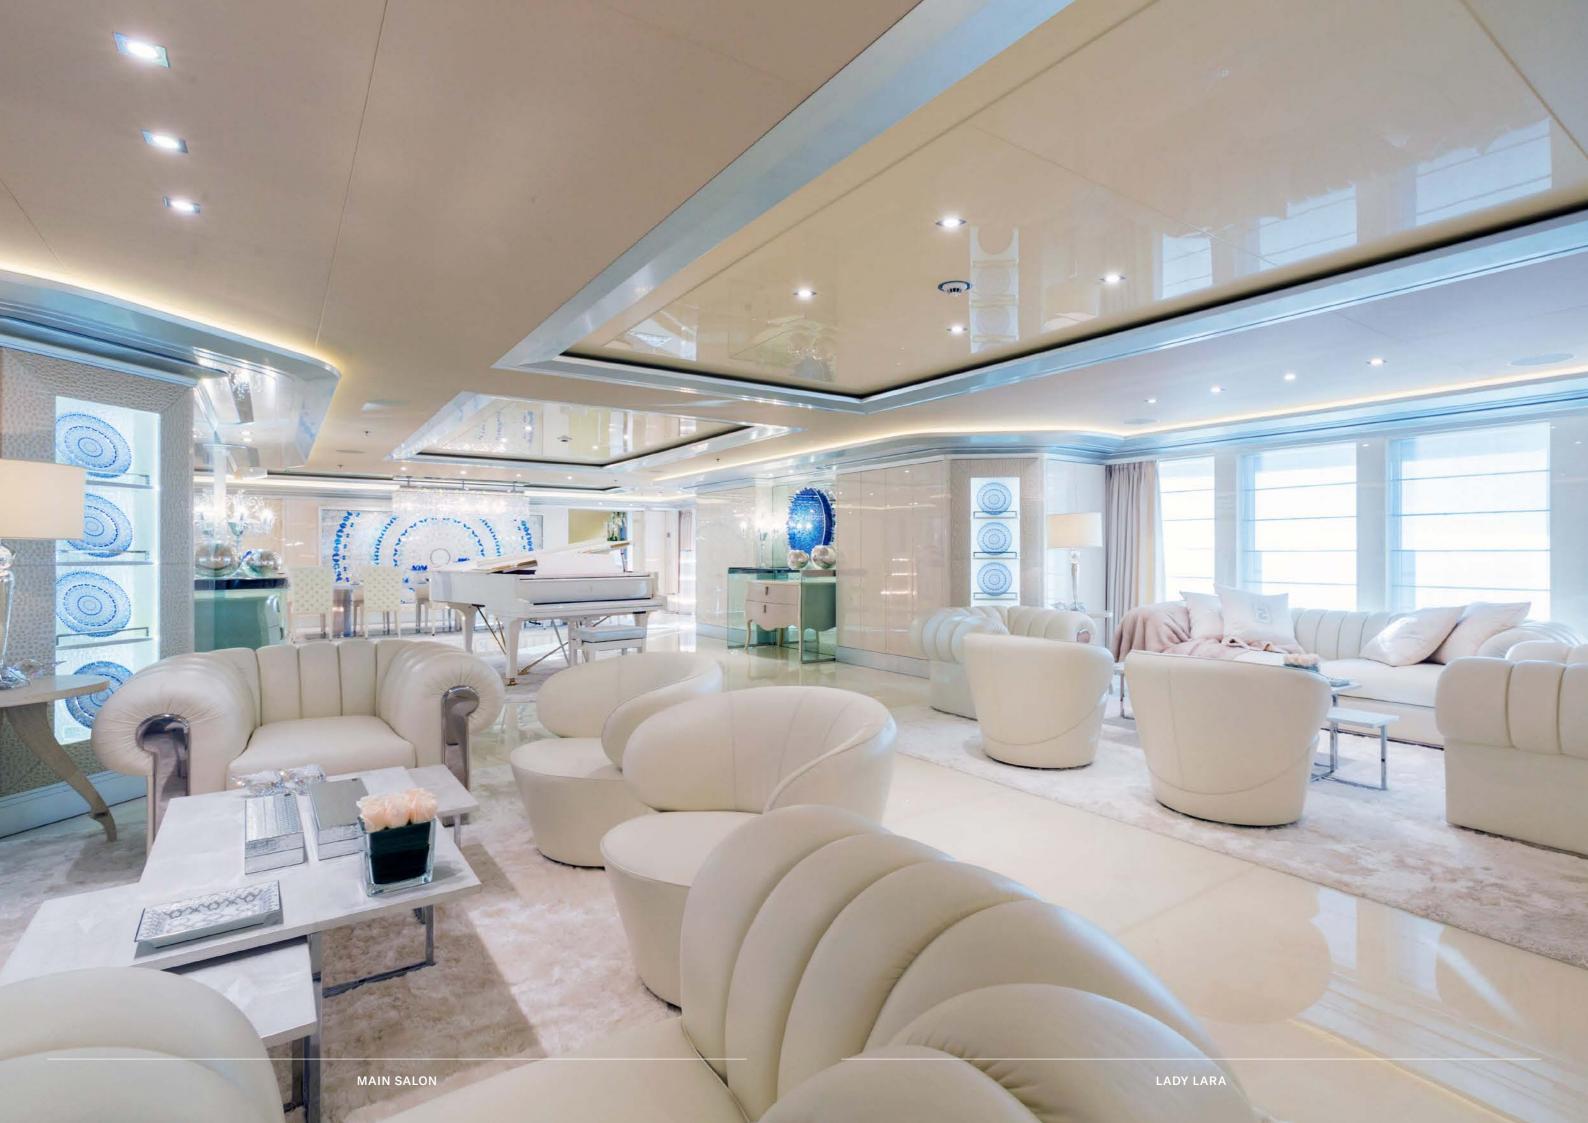

## STANDOUT IN EVERY WAY

On the main deck there's a swimming pool. By day it's the perfect place to cool off and refresh, by night it can be transformed into to a dancefloor while the bespoke music system takes care of the soundtrack. Opulent without being ostentatious, Lady Lara accommodates up to 12 guests in eight cabins.