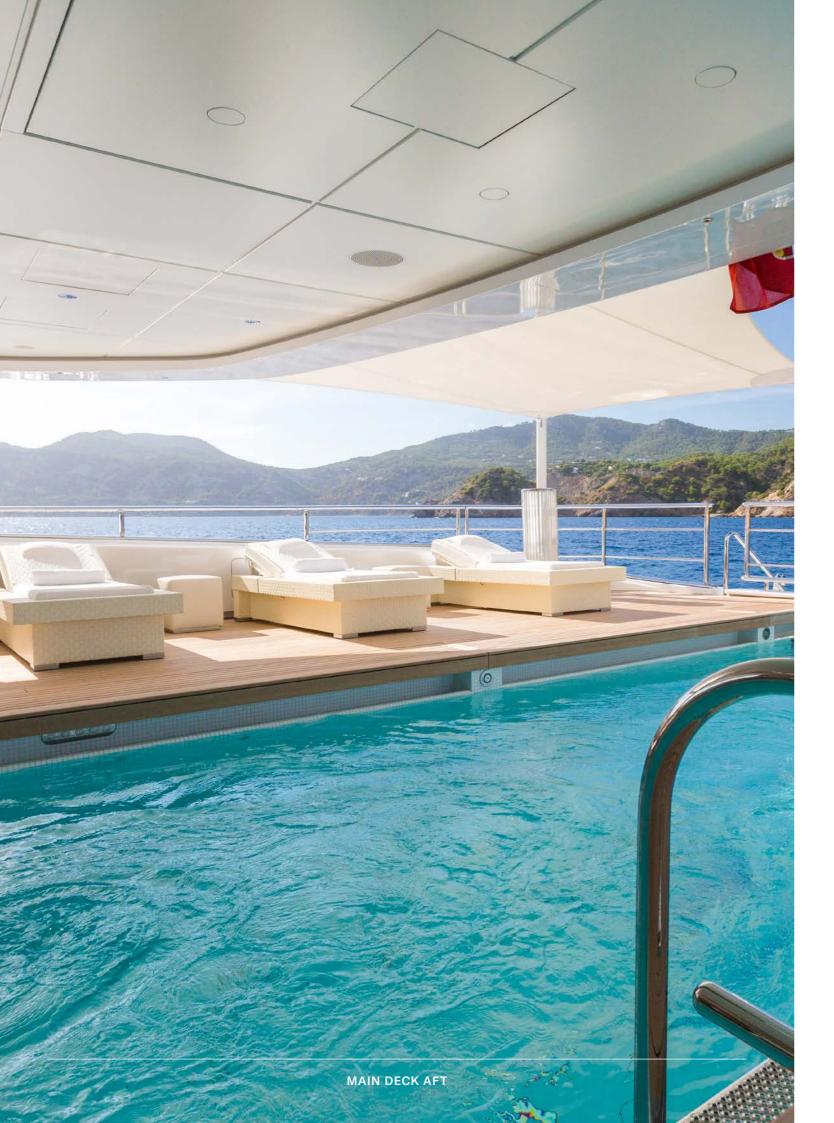

## STANDOUT IN EVERY WAY

On the main deck there's a swimming pool. By day it's the perfect place to cool off and refresh, by night it can be transformed into to a dancefloor while the bespoke music system takes care of the soundtrack. Opulent without being ostentatious, Lady Lara accommodates up to 12 guests in eight cabins.

**BUILDER** LÜRSSEN GUESTS
12 IN 8 CABINS

**S LENGTH** 91M (298'5")

**DRAFT** 4M (13'1)

**BUILT** 2015

CREW 27

BEAM 14.4M (47'5) MAX SPEED 17 KNOTS

Just as on the inside, Lady Lara's decks provide a multitude of ways to spend your time. With not one but two pools, one on the sun deck with a swim-up bar and one on the main deck, guests will have every opportunity to stay refreshed.