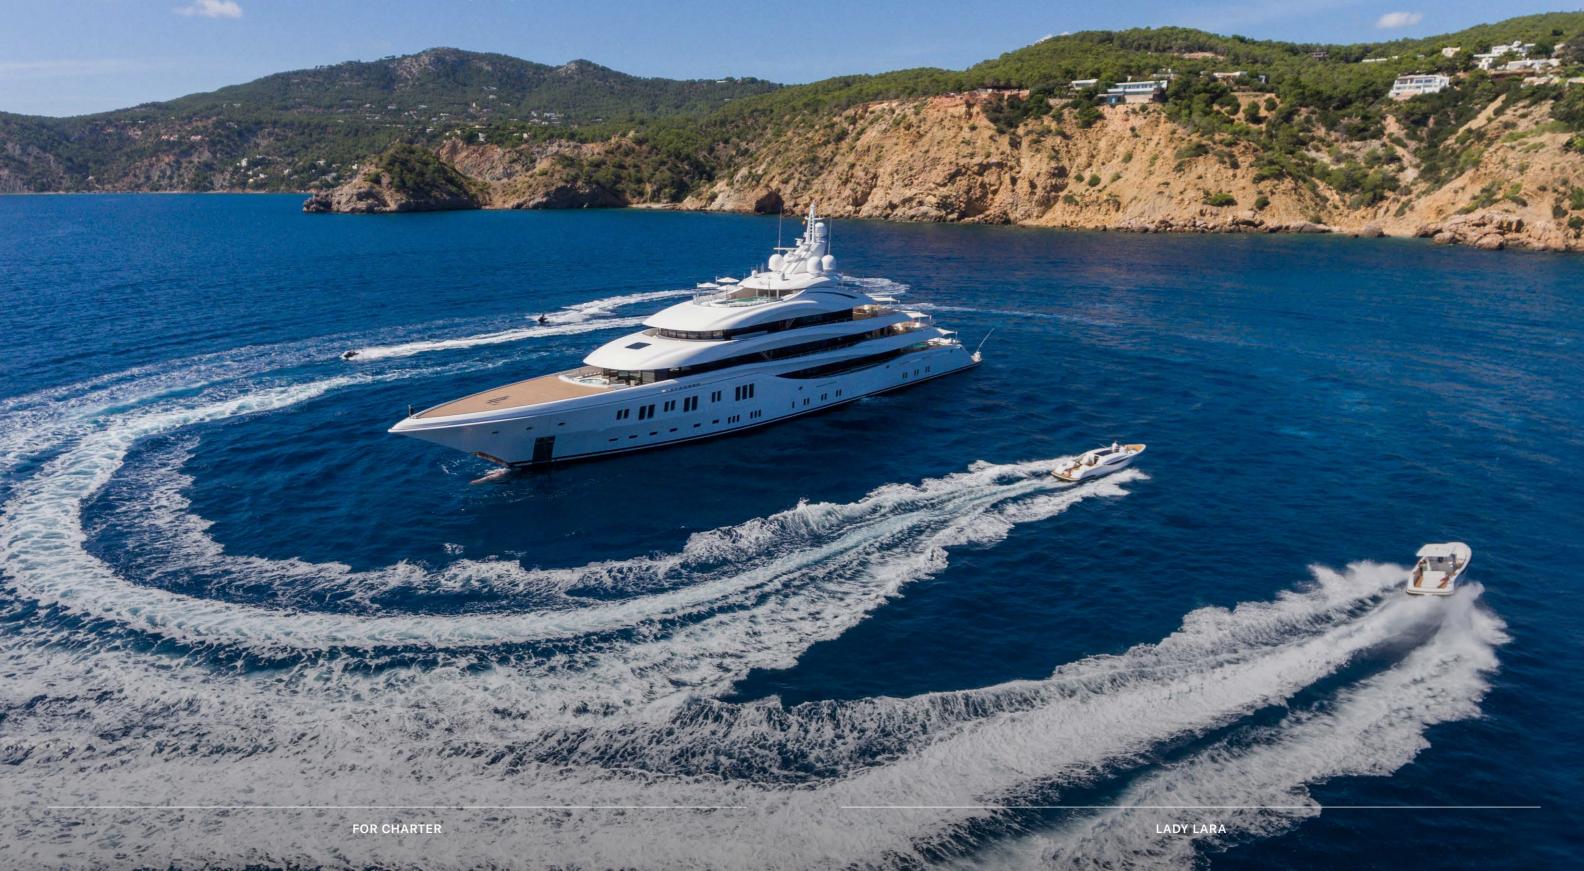

**BUILDER** LÜRSSEN GUESTS
12 IN 8 CABINS

**S LENGTH** 91M (298'5")

**DRAFT** 4M (13'1)

**BUILT** 2015

CREW 27

BEAM 14.4M (47'5) MAX SPEED 17 KNOTS

Just as on the inside, Lady Lara's decks provide a multitude of ways to spend your time. With not one but two pools, one on the sun deck with a swim-up bar and one on the main deck, guests will have every opportunity to stay refreshed.