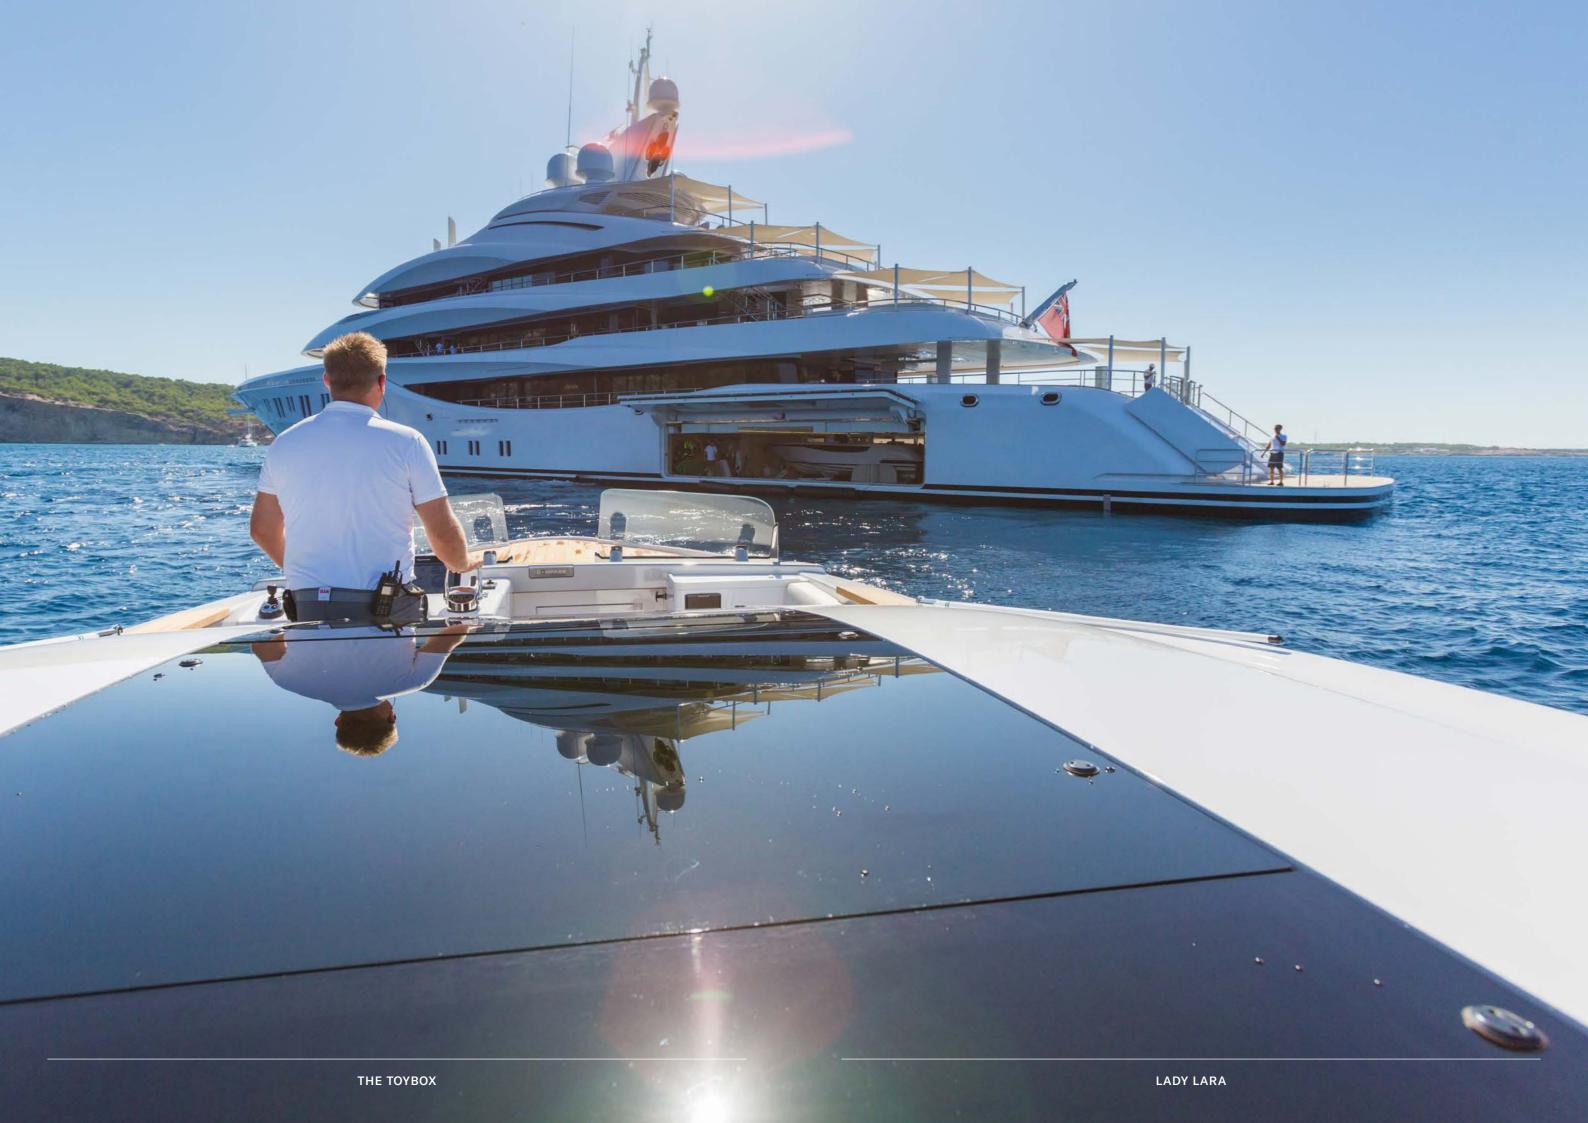

**BUILDER** LÜRSSEN GUESTS
12 IN 8 CABINS

**S LENGTH** 91M (298'5")

**DRAFT** 4M (13'1)

**BUILT** 2015

CREW 27

BEAM 14.4M (47'5) MAX SPEED 17 KNOTS

Just as on the inside, Lady Lara's decks provide a multitude of ways to spend your time. With not one but two pools, one on the sun deck with a swim-up bar and one on the main deck, guests will have every opportunity to stay refreshed.