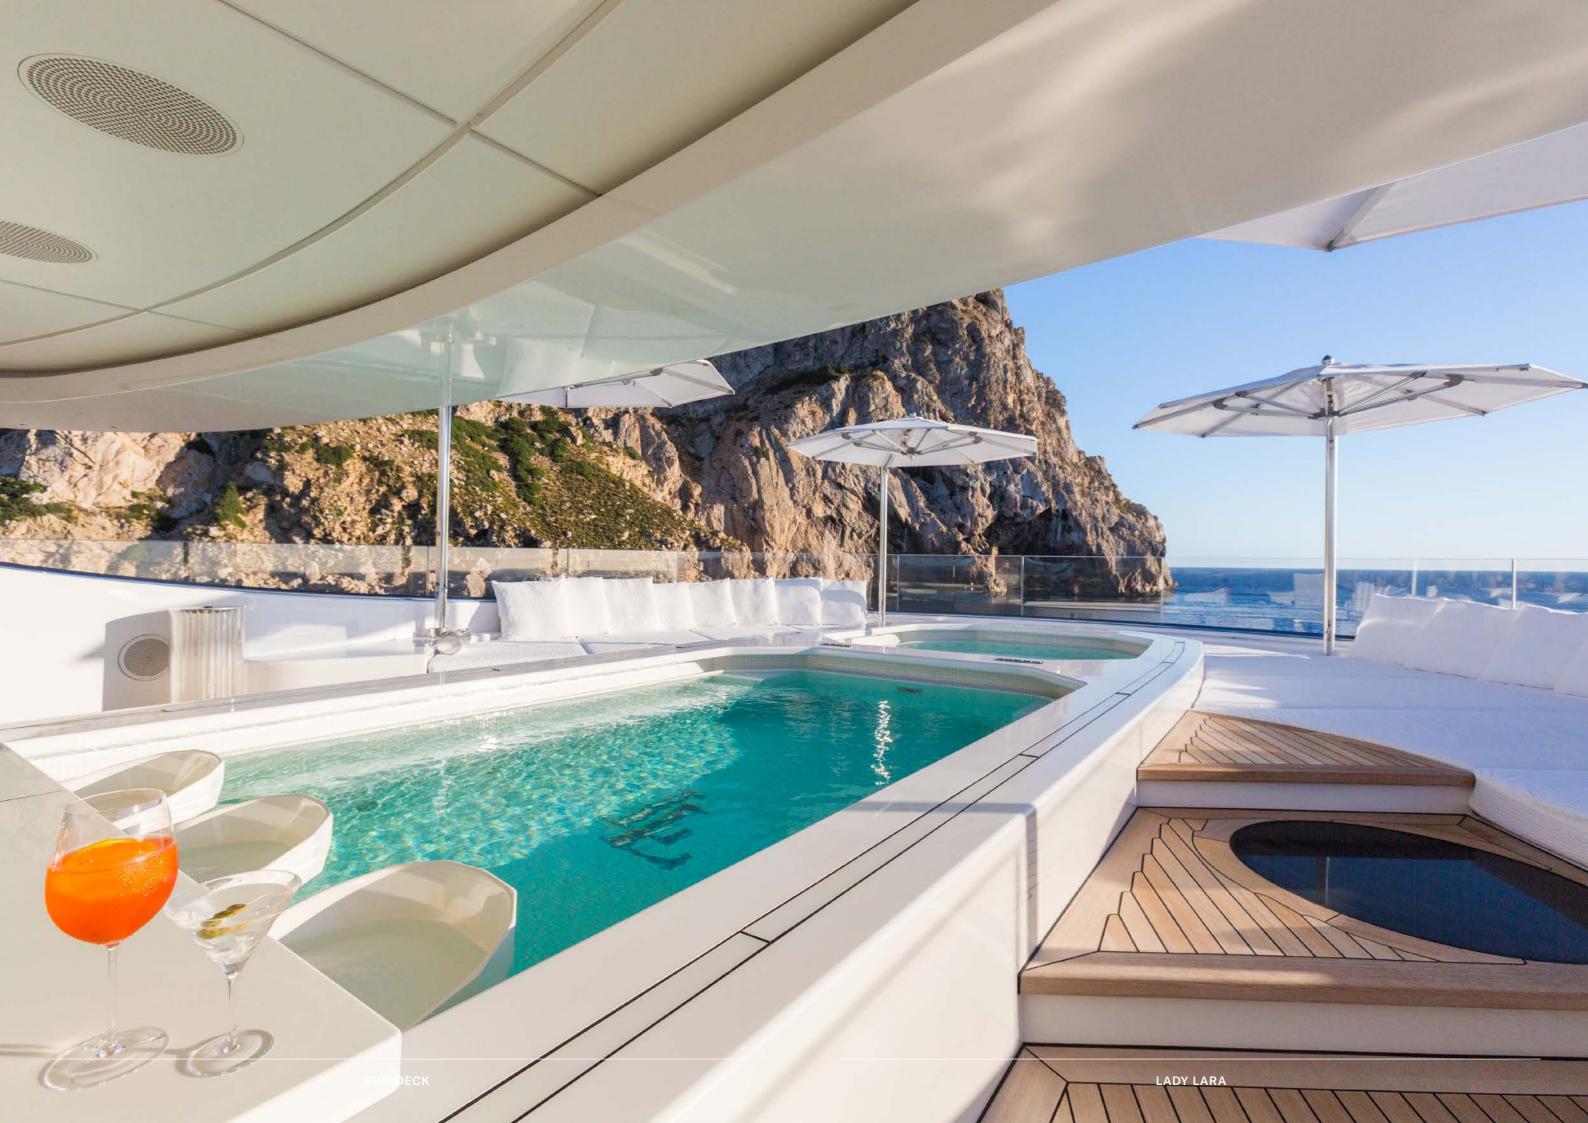

**BUILDER** LÜRSSEN GUESTS
12 IN 8 CABINS

**S LENGTH** 91M (298'5")

**DRAFT** 4M (13'1)

**BUILT** 2015

CREW 27

BEAM 14.4M (47'5) MAX SPEED 17 KNOTS

Just as on the inside, Lady Lara's decks provide a multitude of ways to spend your time. With not one but two pools, one on the sun deck with a swim-up bar and one on the main deck, guests will have every opportunity to stay refreshed.

## SERIOUS ABOUT LEISURE

The Owner's deck offers seamless indoor/outdoor dining with a glass enclosure creating a unique setting that becomes part of the interior space. The large private terrace is directly accessible from the Owner's suite and has a Jacuzzi and a large foredeck area, perfect for yoga.