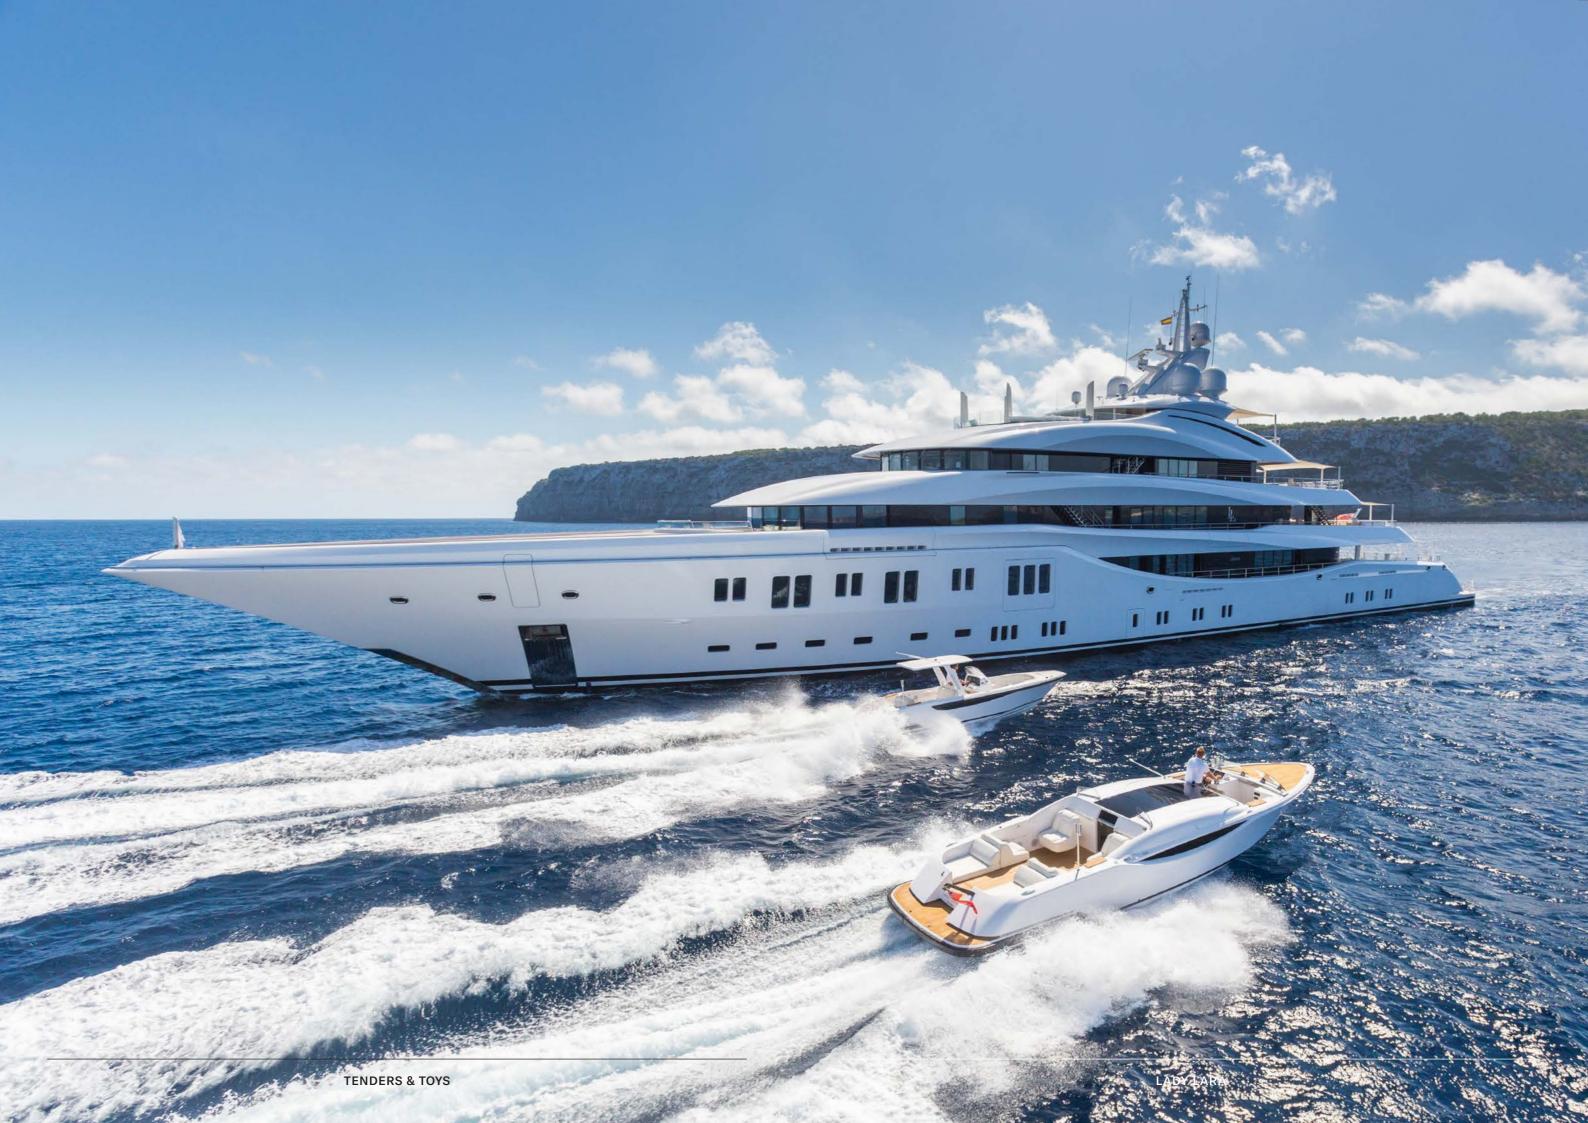

**BUILDER** LÜRSSEN GUESTS
12 IN 8 CABINS

**S LENGTH** 91M (298'5")

**DRAFT** 4M (13'1)

**BUILT** 2015

CREW 27

BEAM 14.4M (47'5) MAX SPEED 17 KNOTS

Just as on the inside, Lady Lara's decks provide a multitude of ways to spend your time. With not one but two pools, one on the sun deck with a swim-up bar and one on the main deck, guests will have every opportunity to stay refreshed.