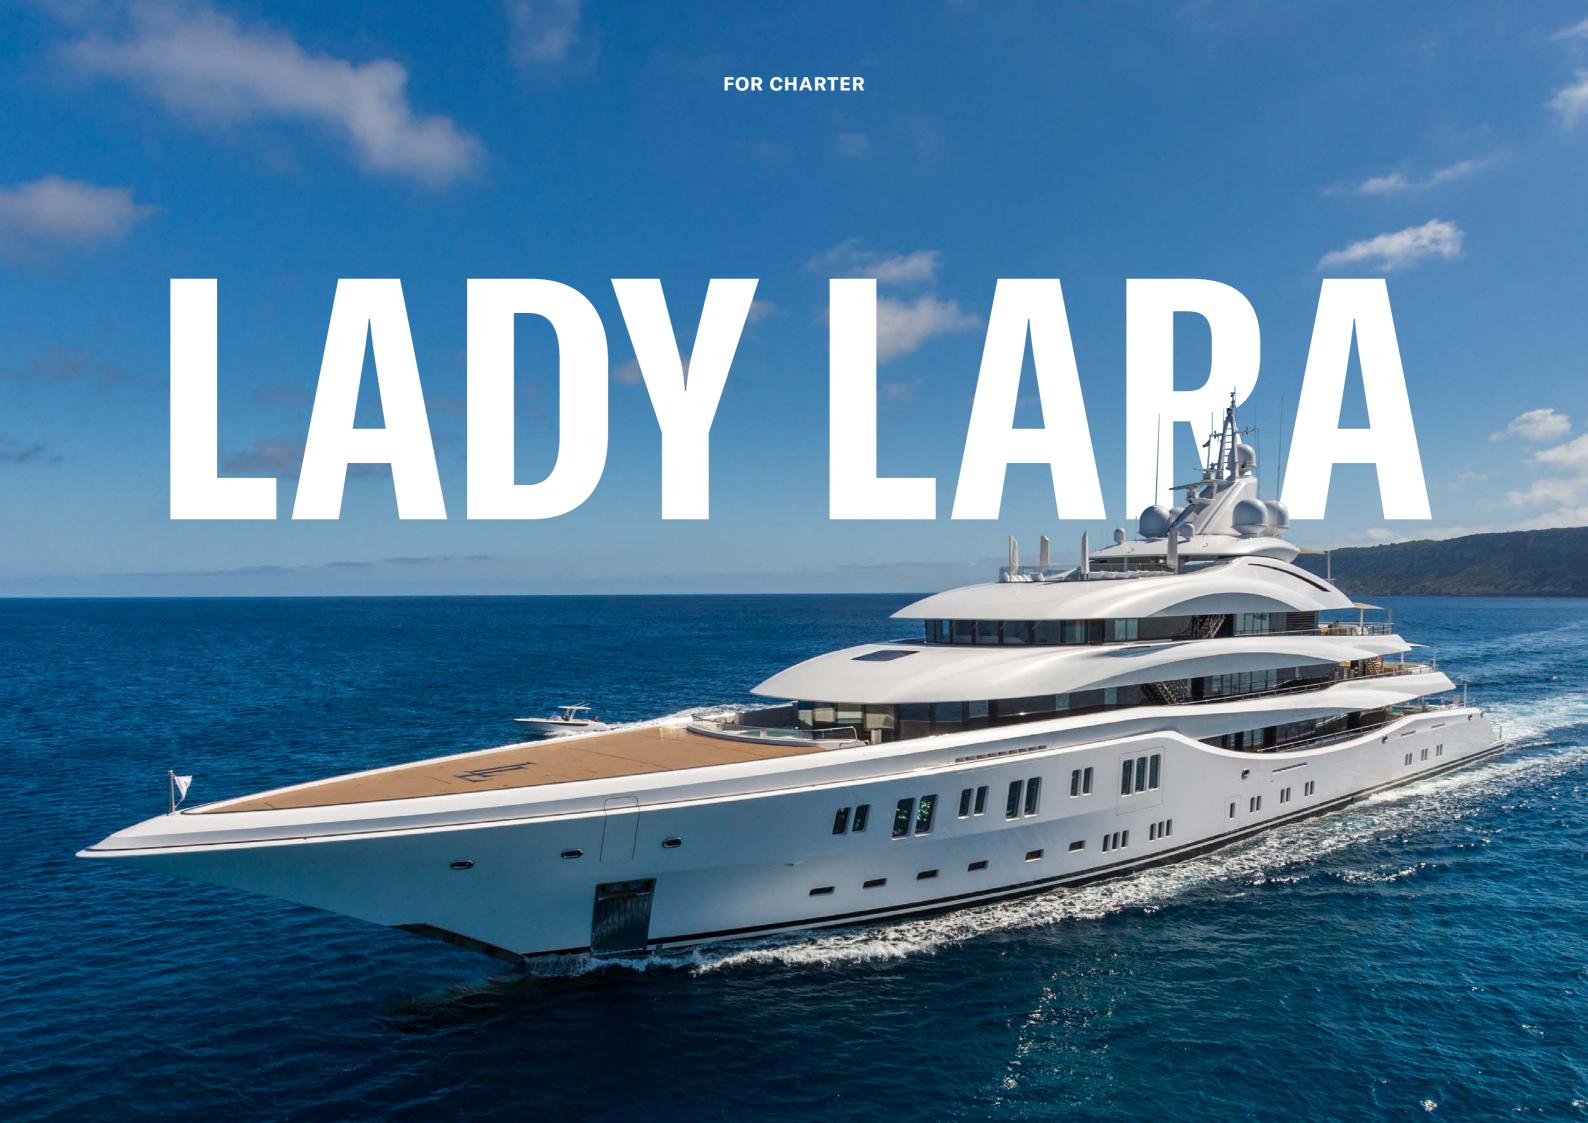

There are superyachts and then there's Lady Lara. Exceeding expectations on all levels, at 91m she offers every kind of luxury under the sun, literally. Her impressive volume is awe-inspiring. There's a dedicated spa area on the bridge deck, complete with treatment room, hammam, beauty salon and fully equipped gym.

**BUILDER** LÜRSSEN GUESTS
12 IN 8 CABINS

**S LENGTH** 91M (298'5")

**DRAFT** 4M (13'1)

**BUILT** 2015

CREW 27

BEAM 14.4M (47'5) MAX SPEED 17 KNOTS

Just as on the inside, Lady Lara's decks provide a multitude of ways to spend your time. With not one but two pools, one on the sun deck with a swim-up bar and one on the main deck, guests will have every opportunity to stay refreshed.