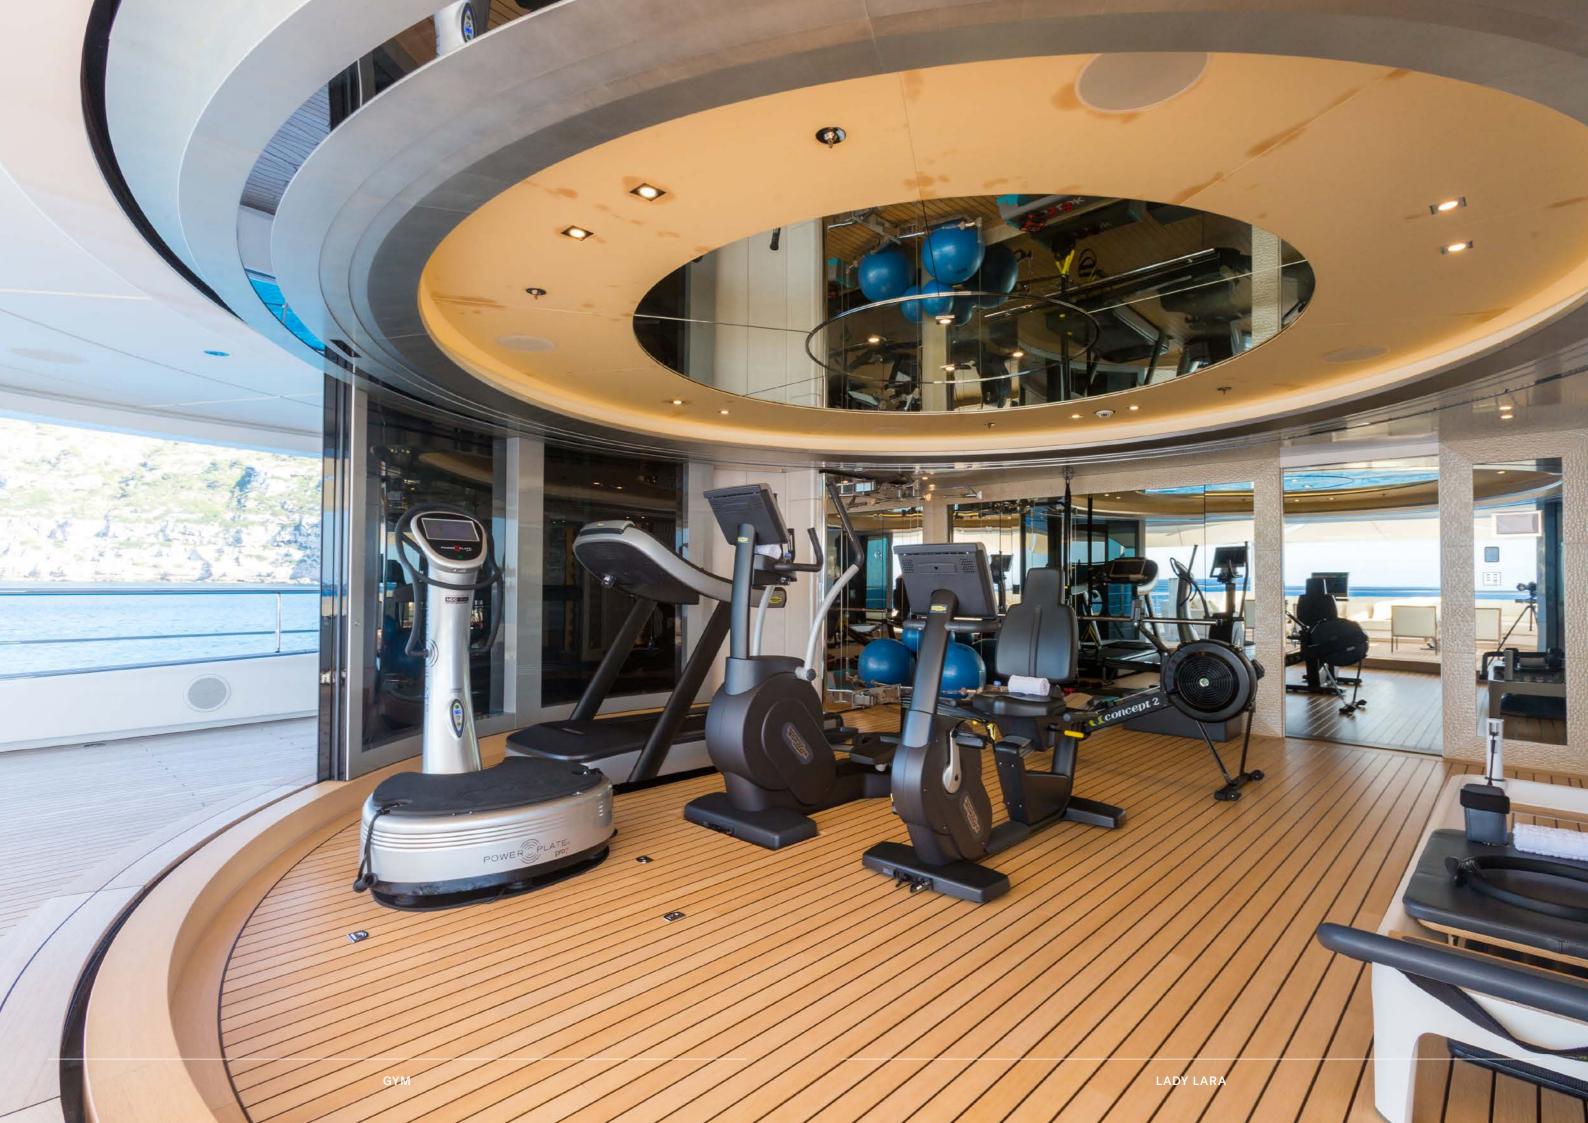

There are superyachts and then there's Lady Lara. Exceeding expectations on all levels, at 91m she offers every kind of luxury under the sun, literally. Her impressive volume is awe-inspiring. There's a dedicated spa area on the bridge deck, complete with treatment room, hammam, beauty salon and fully equipped gym.