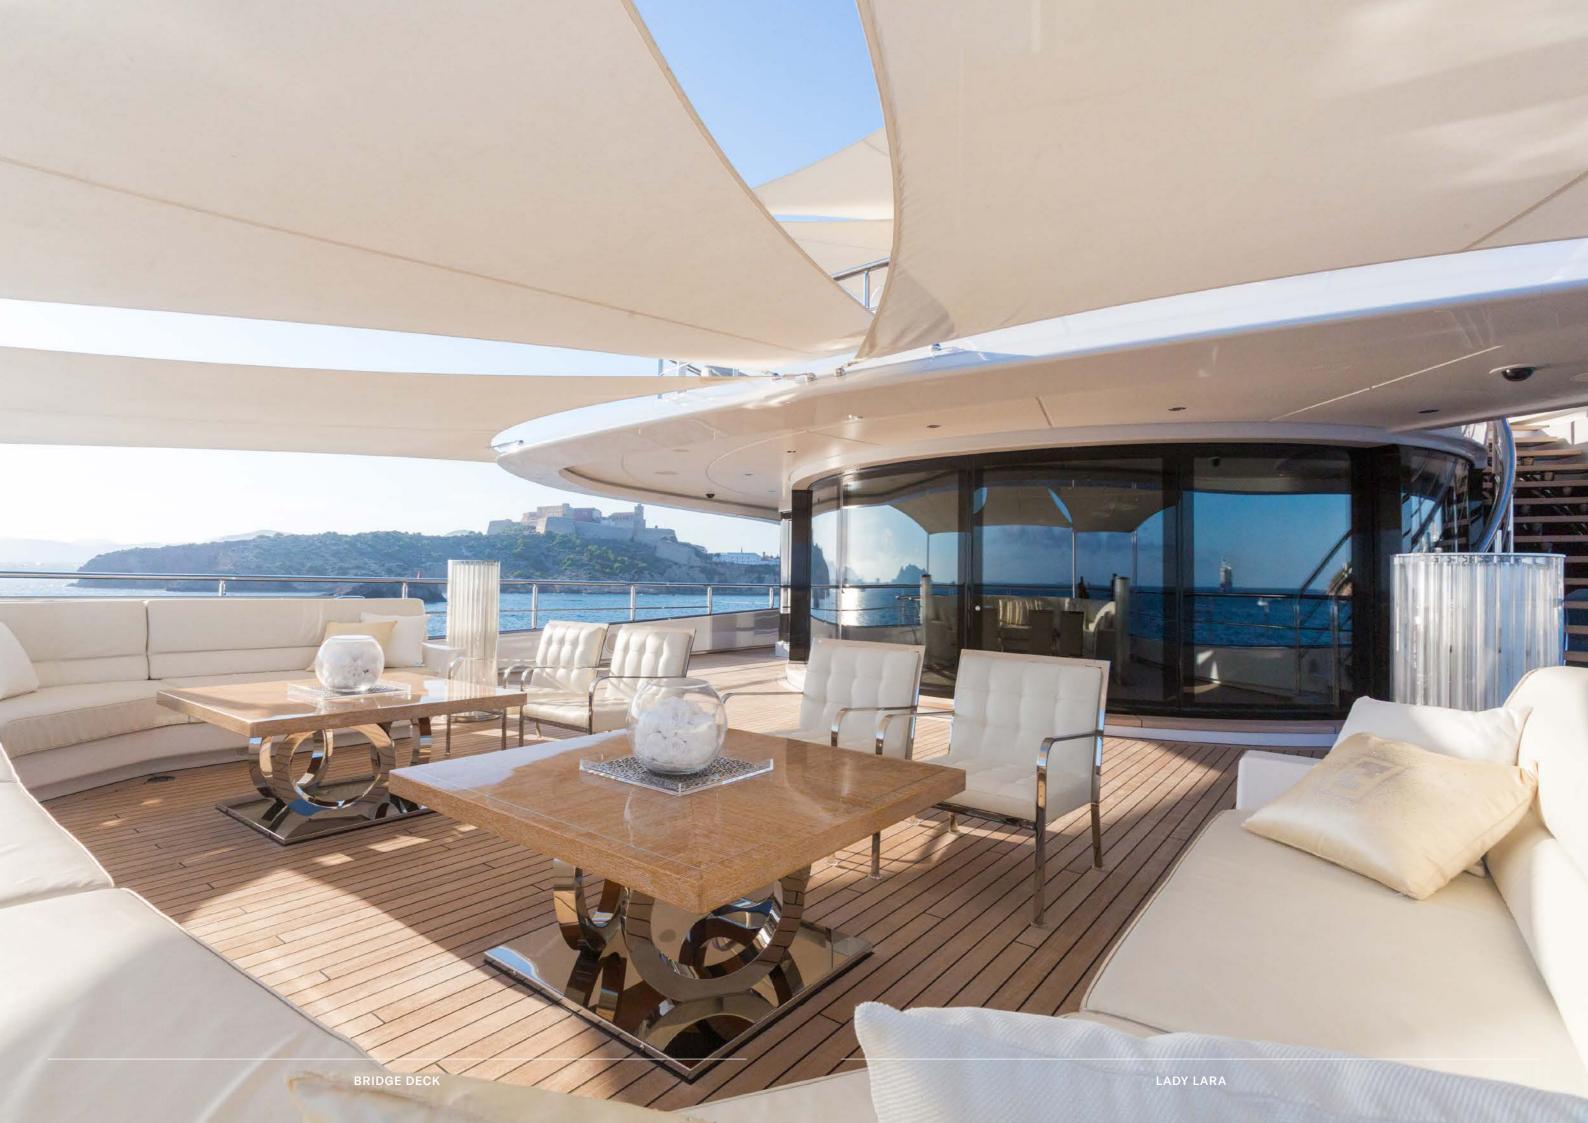

**BUILDER** LÜRSSEN GUESTS
12 IN 8 CABINS

**S LENGTH** 91M (298'5")

**DRAFT** 4M (13'1)

**BUILT** 2015

CREW 27

BEAM 14.4M (47'5) MAX SPEED 17 KNOTS

Just as on the inside, Lady Lara's decks provide a multitude of ways to spend your time. With not one but two pools, one on the sun deck with a swim-up bar and one on the main deck, guests will have every opportunity to stay refreshed.