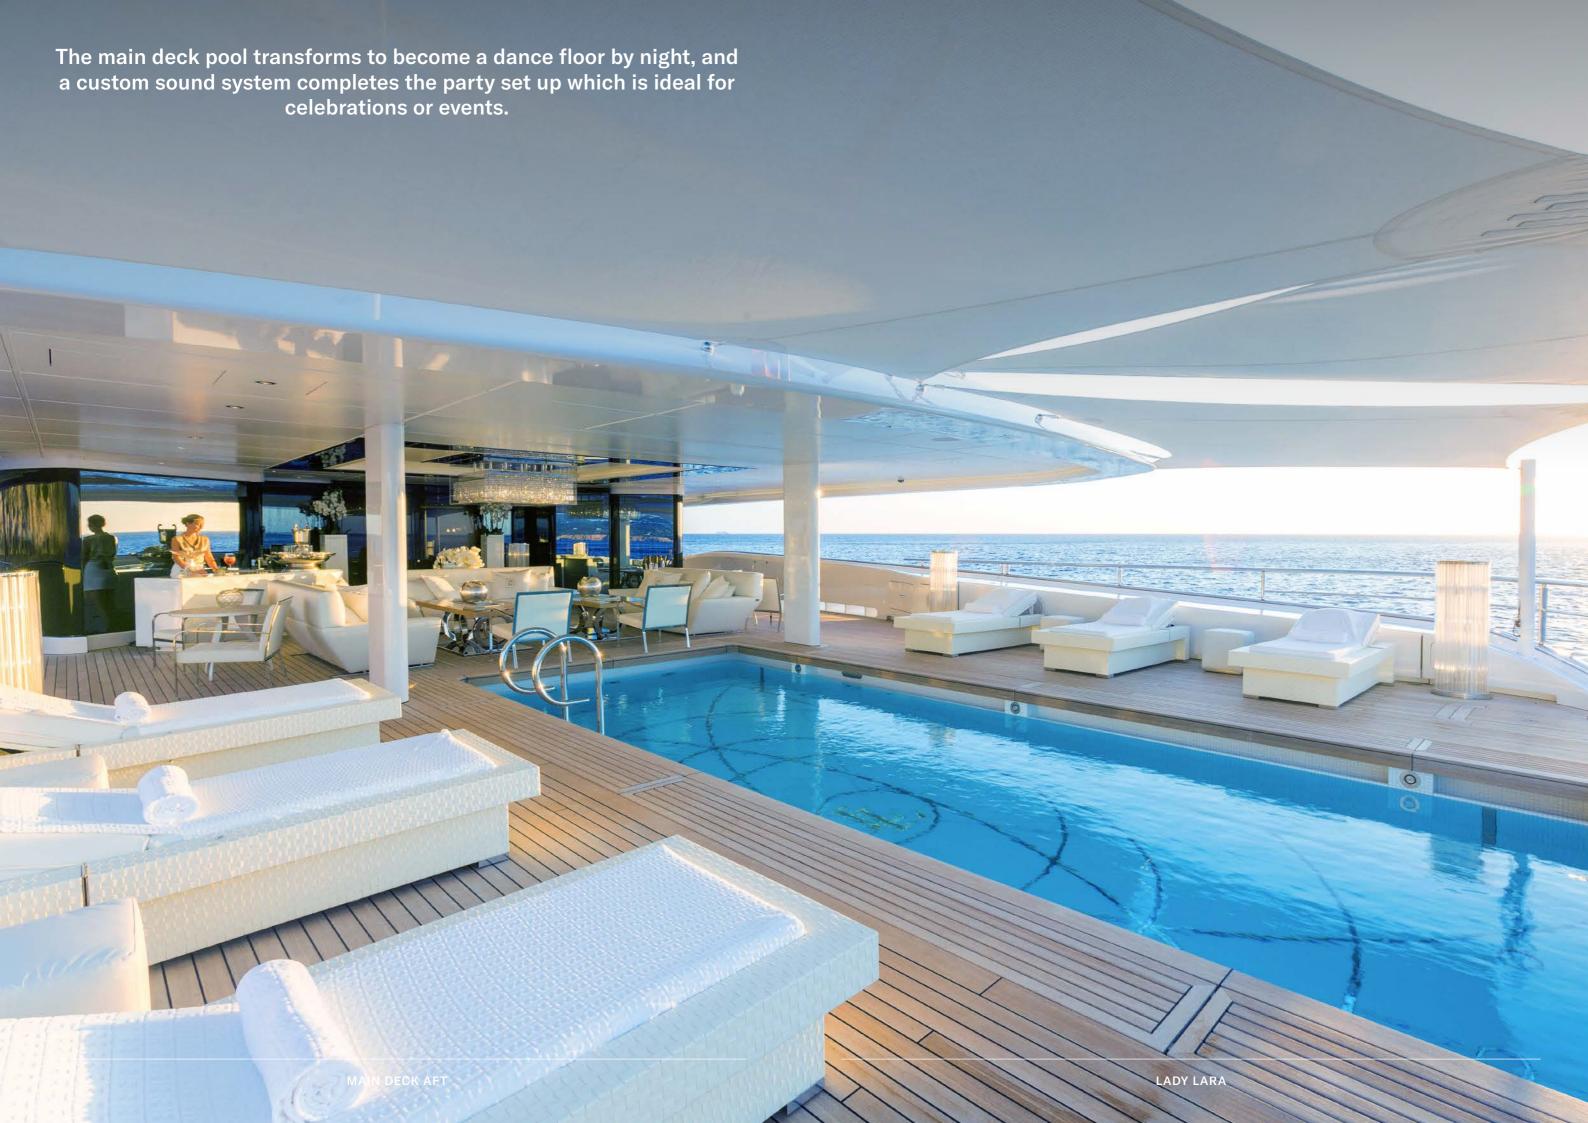

## STANDOUT IN EVERY WAY

On the main deck there's a swimming pool. By day it's the perfect place to cool off and refresh, by night it can be transformed into to a dancefloor while the bespoke music system takes care of the soundtrack. Opulent without being ostentatious, Lady Lara accommodates up to 12 guests in eight cabins.

**BUILDER** LÜRSSEN GUESTS
12 IN 8 CABINS

**S LENGTH** 91M (298'5")

**DRAFT** 4M (13'1)

**BUILT** 2015

CREW 27

BEAM 14.4M (47'5) MAX SPEED 17 KNOTS

Just as on the inside, Lady Lara's decks provide a multitude of ways to spend your time. With not one but two pools, one on the sun deck with a swim-up bar and one on the main deck, guests will have every opportunity to stay refreshed.