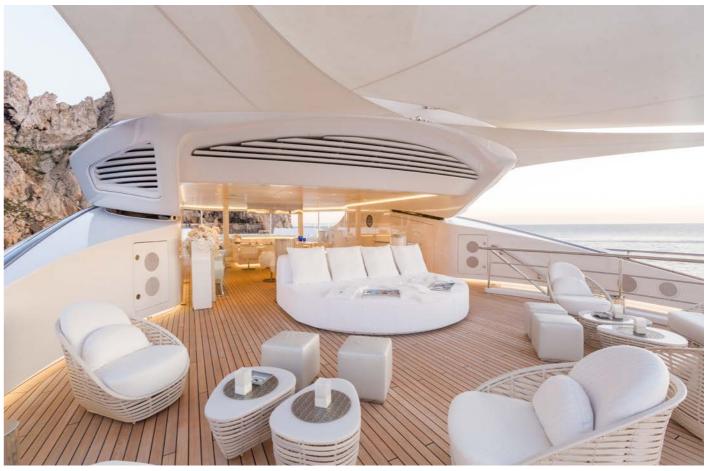

There are superyachts and then there's Lady Lara. Exceeding expectations on all levels, at 91m she offers every kind of luxury under the sun, literally. Her impressive volume is awe-inspiring. There's a dedicated spa area on the bridge deck, complete with treatment room, hammam, beauty salon and fully equipped gym.

**BUILDER** LÜRSSEN GUESTS
12 IN 8 CABINS

**S LENGTH** 91M (298'5")

**DRAFT** 4M (13'1)

**BUILT** 2015

CREW 27

BEAM 14.4M (47'5) MAX SPEED 17 KNOTS

Just as on the inside, Lady Lara's decks provide a multitude of ways to spend your time. With not one but two pools, one on the sun deck with a swim-up bar and one on the main deck, guests will have every opportunity to stay refreshed.