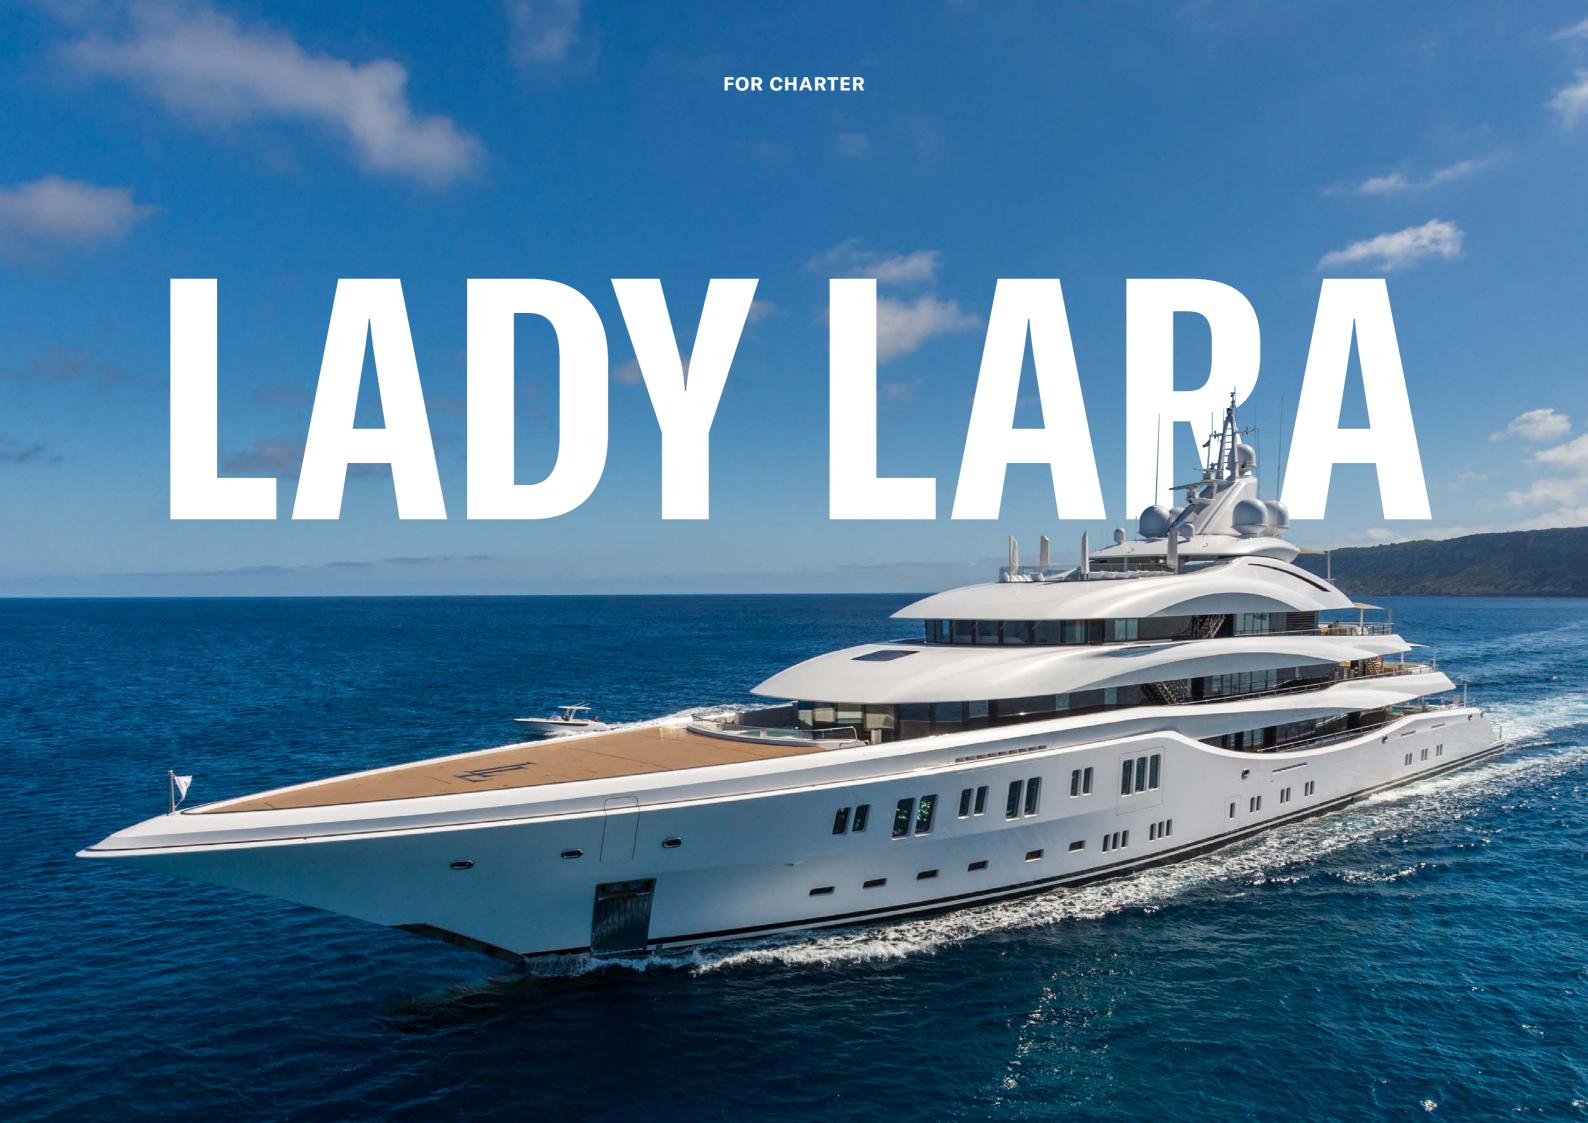

There are superyachts and then there's Lady Lara. Exceeding expectations on all levels, at 91m she offers every kind of luxury under the sun, literally. Her impressive volume is awe-inspiring. There's a dedicated spa area on the bridge deck, complete with treatment room, hammam, beauty salon and fully equipped gym.

## STANDOUT IN EVERY WAY

On the main deck there's a swimming pool. By day it's the perfect place to cool off and refresh, by night it can be transformed into to a dancefloor while the bespoke music system takes care of the soundtrack. Opulent without being ostentatious, Lady Lara accommodates up to 12 guests in eight cabins.