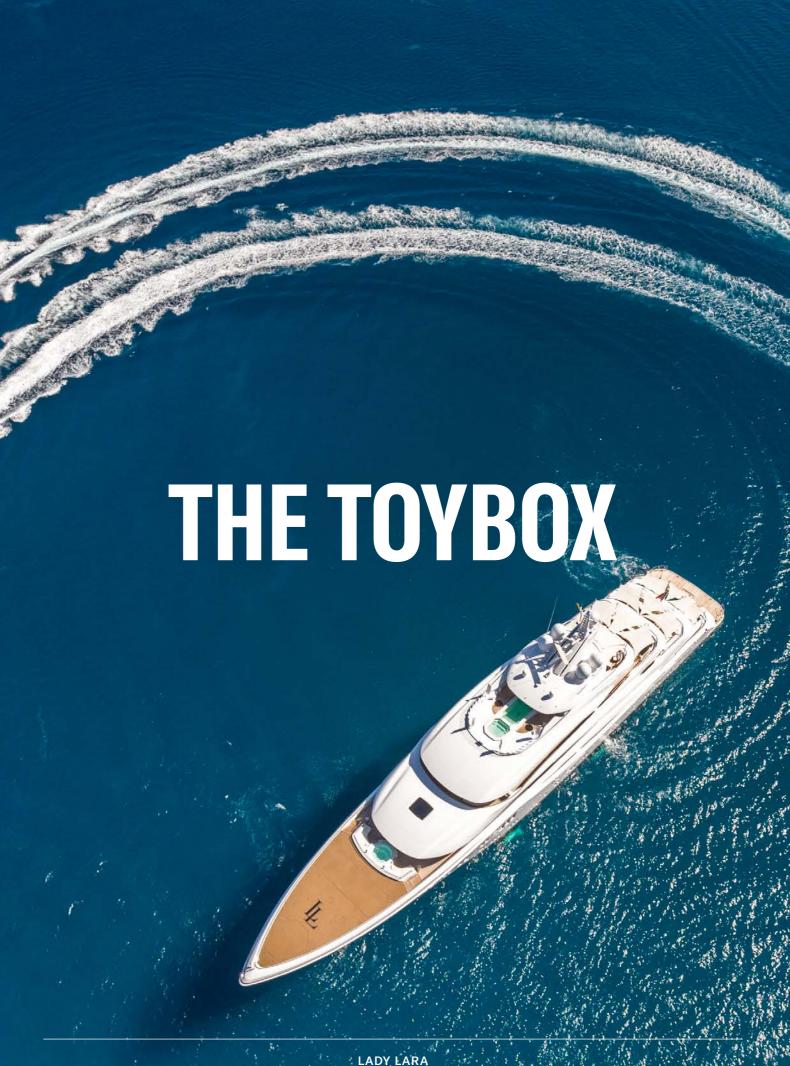

There are superyachts and then there's Lady Lara. Exceeding expectations on all levels, at 91m she offers every kind of luxury under the sun, literally. Her impressive volume is awe-inspiring. There's a dedicated spa area on the bridge deck, complete with treatment room, hammam, beauty salon and fully equipped gym.