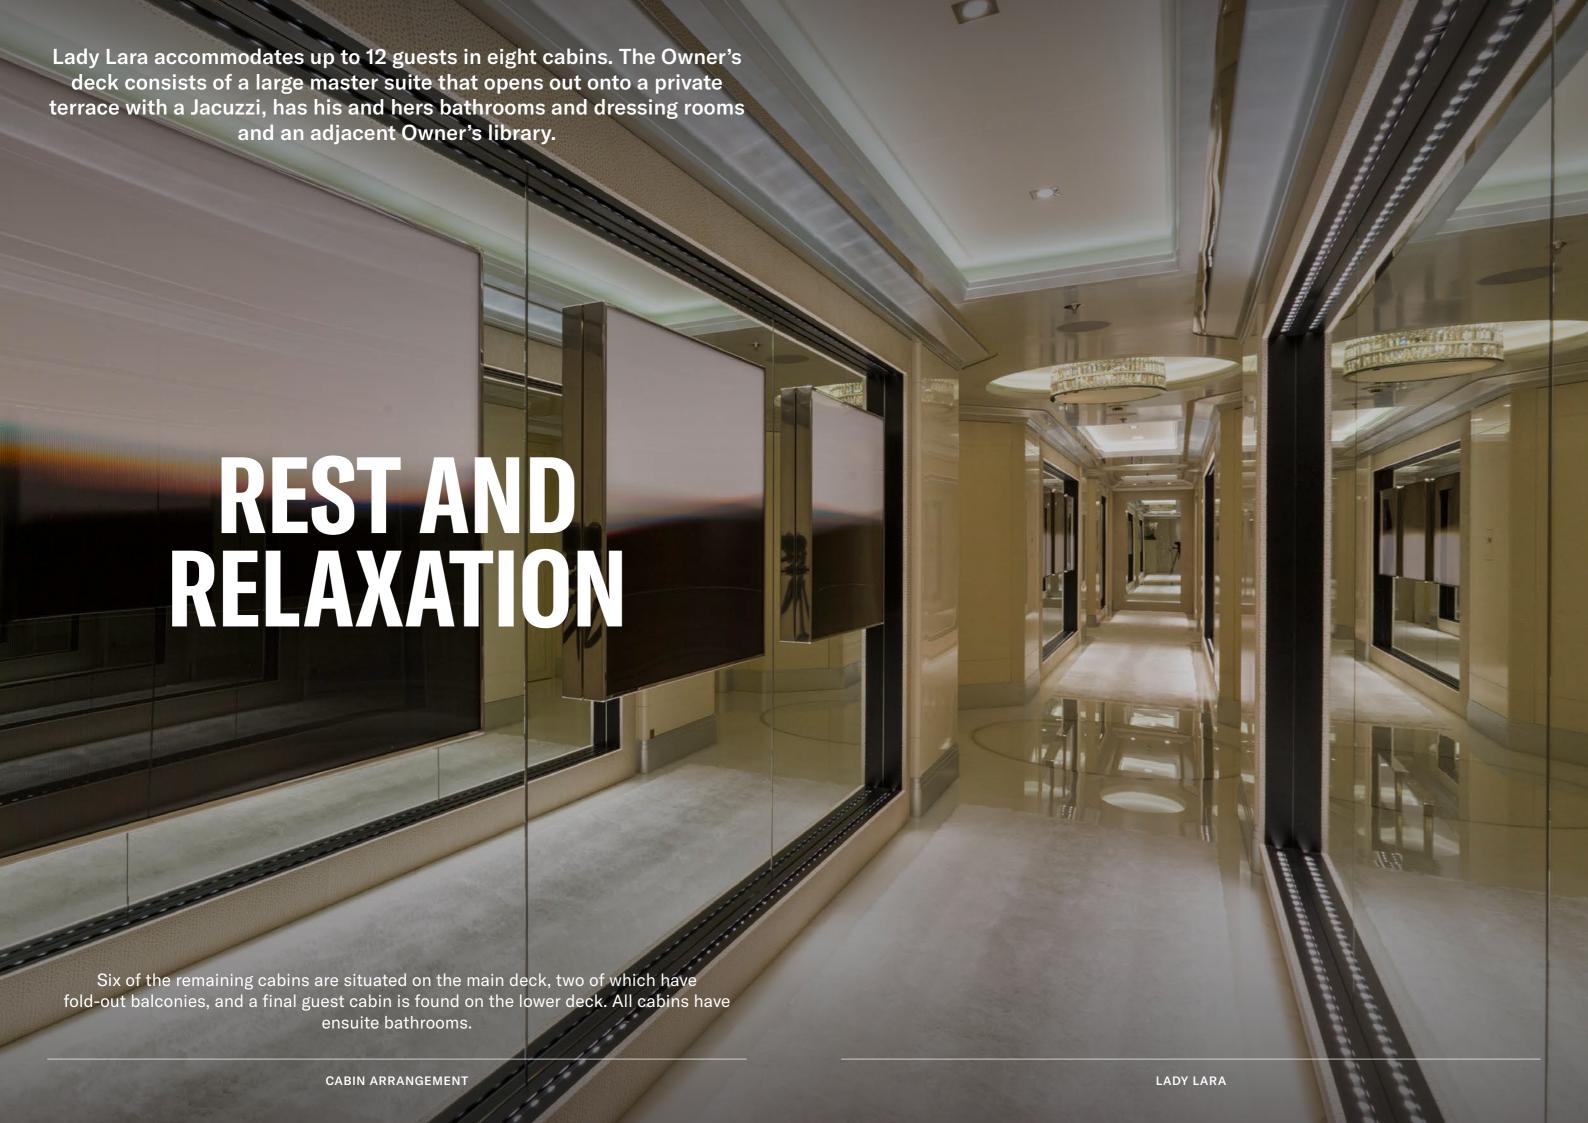

## STANDOUT IN EVERY WAY

On the main deck there's a swimming pool. By day it's the perfect place to cool off and refresh, by night it can be transformed into to a dancefloor while the bespoke music system takes care of the soundtrack. Opulent without being ostentatious, Lady Lara accommodates up to 12 guests in eight cabins.