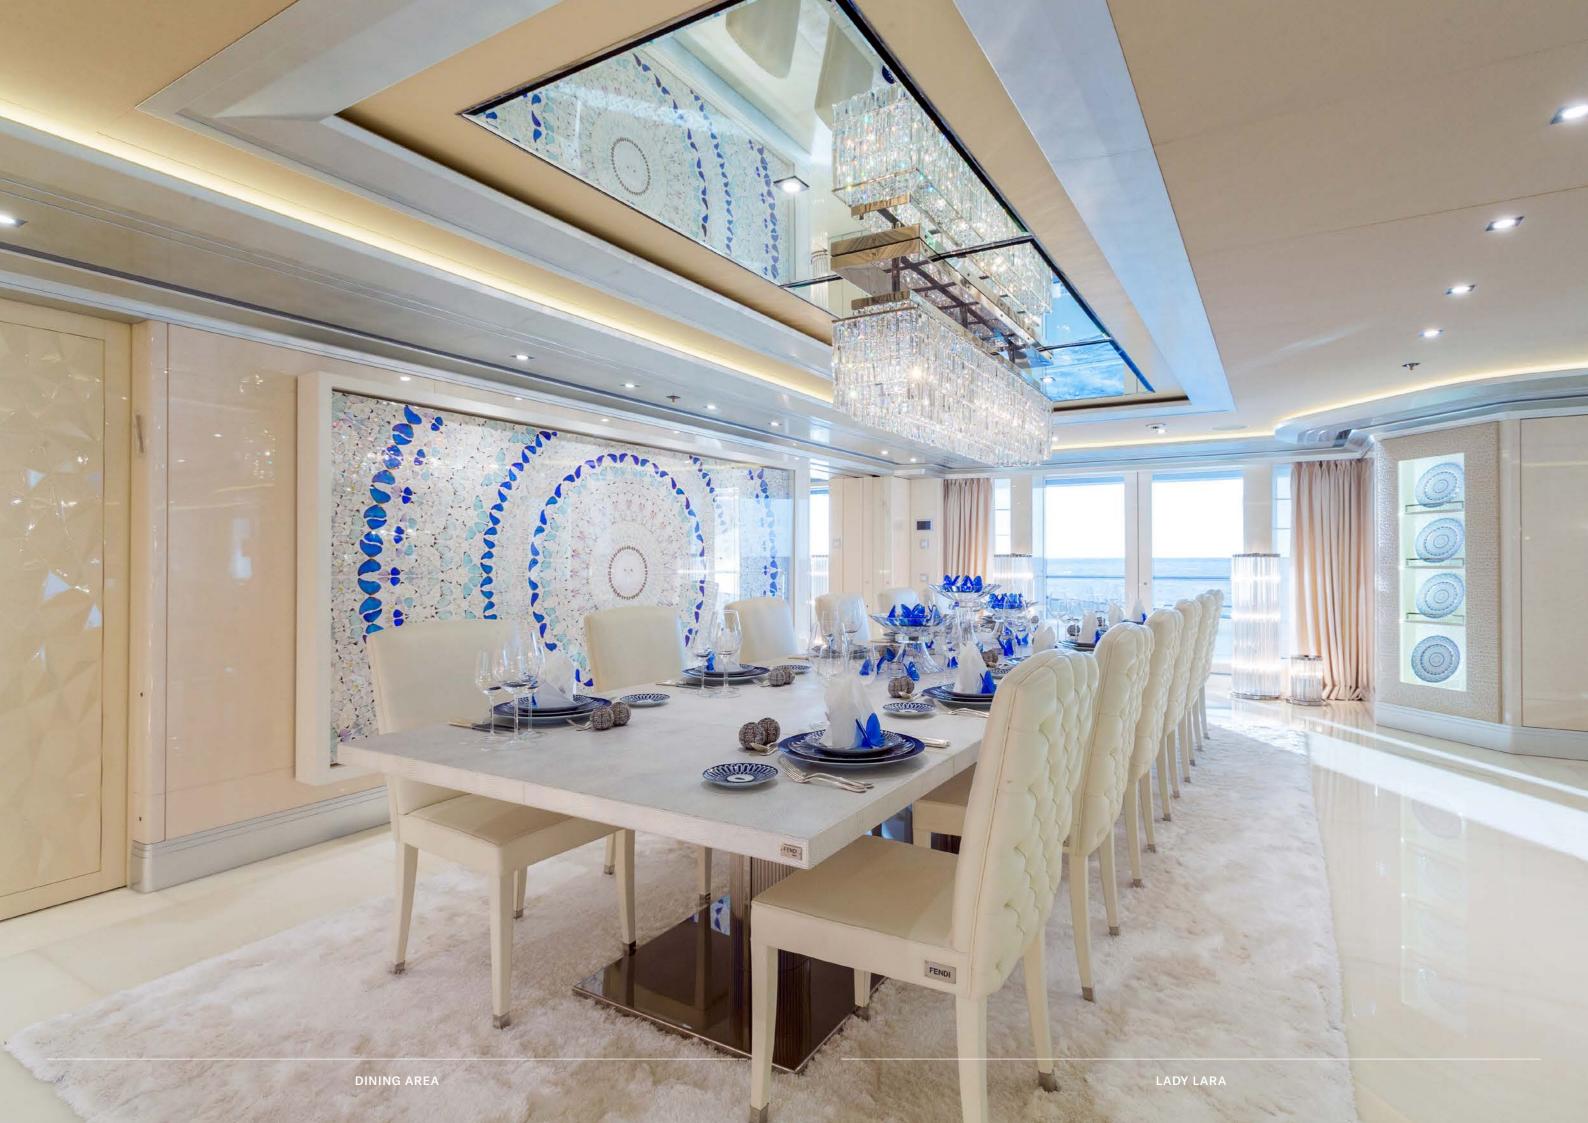

## STANDOUT IN EVERY WAY

On the main deck there's a swimming pool. By day it's the perfect place to cool off and refresh, by night it can be transformed into to a dancefloor while the bespoke music system takes care of the soundtrack. Opulent without being ostentatious, Lady Lara accommodates up to 12 guests in eight cabins.

## SERIOUS ABOUT LEISURE

The Owner's deck offers seamless indoor/outdoor dining with a glass enclosure creating a unique setting that becomes part of the interior space. The large private terrace is directly accessible from the Owner's suite and has a Jacuzzi and a large foredeck area, perfect for yoga.