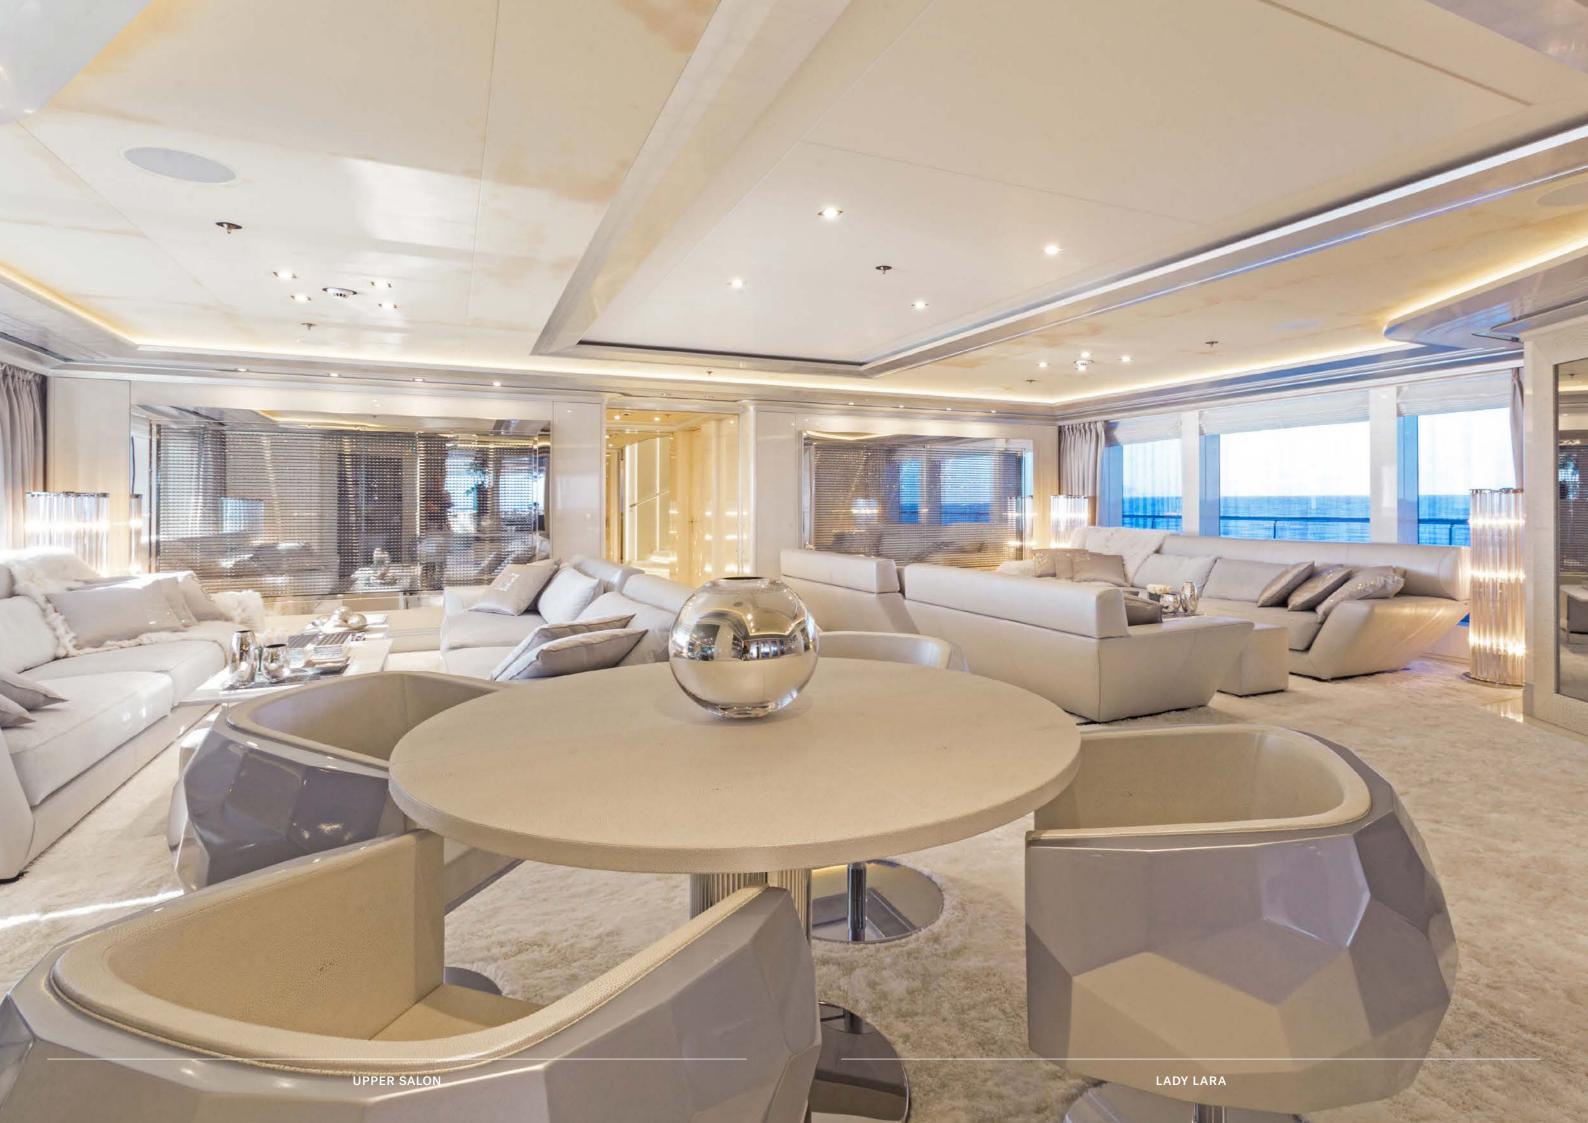

## STANDOUT IN EVERY WAY

On the main deck there's a swimming pool. By day it's the perfect place to cool off and refresh, by night it can be transformed into to a dancefloor while the bespoke music system takes care of the soundtrack. Opulent without being ostentatious, Lady Lara accommodates up to 12 guests in eight cabins.