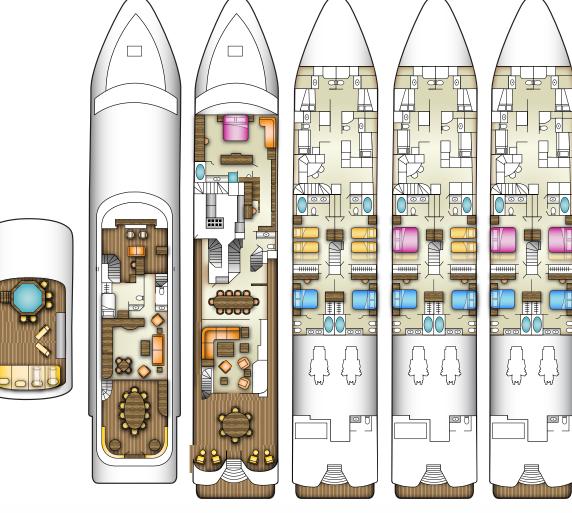

### The elegant accommodations onboard Lady J offer total comfort and flexibility for every charter guest.

The Lady J accommodates up to twelve guests in five outstanding staterooms. The Lady J is configured with a king master, two queens, and two twin staterooms (convertible to kings) each with a trundle. Each cabin is unique but each is equally luxurious and appointed with sumptuous soft goods and linens. Every guest stateroom has ensuite facilities that include a shower and tub, generous storage, and a full entertainment system including flat screen TV / DVD / CD, iPod connections, and WiFi. The ambiance of the staterooms is that of sophistication and luxury with rich wood finishes and tasteful details.

Spacious and exceptionally private, the full-beam king master suite is located on the main deck. An office, sofa, built-in bookcases, and additional desk are just some of the features of this magnificent stateroom. The his and hers bathroom has a separate shower, private head, and two sinks plus large Jacuzzi tub.

Lady J

Number of Cabins: 5 • Guests: 12 • Crew: 9 Configuration: 1 King, 2 Queens, 2 Twins with

trundles (Each twin stateroom is convertible to king) Status: Commercial/ MCA • Classification: ABS

Engines: Detroit Diesels 12V149TA / 1,800 hp each Speed Cruising: 12 knots • Maximum: 14 knots

#### 2 Kings

1 King

2 Queens

2 Singles

2 Queens

Option C 3 Kings 2 Queens