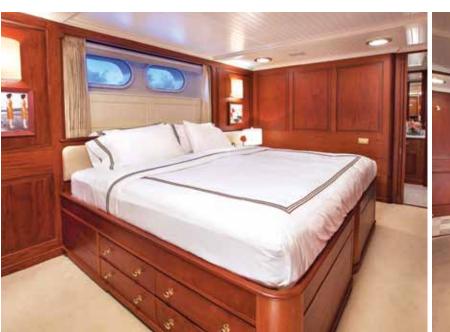

### The elegant accommodations onboard Lady J offer total comfort and flexibility for every charter guest.

The Lady J accommodates up to twelve guests in five outstanding staterooms. The Lady J is configured with a king master, two queens, and two twin staterooms (convertible to kings) each with a trundle. Each cabin is unique but each is equally luxurious and appointed with sumptuous soft goods and linens. Every guest stateroom has ensuite facilities that include a shower and tub, generous storage, and a full entertainment system including flat screen TV / DVD / CD, iPod connections, and WiFi. The ambiance of the staterooms is that of sophistication and luxury with rich wood finishes and tasteful details.