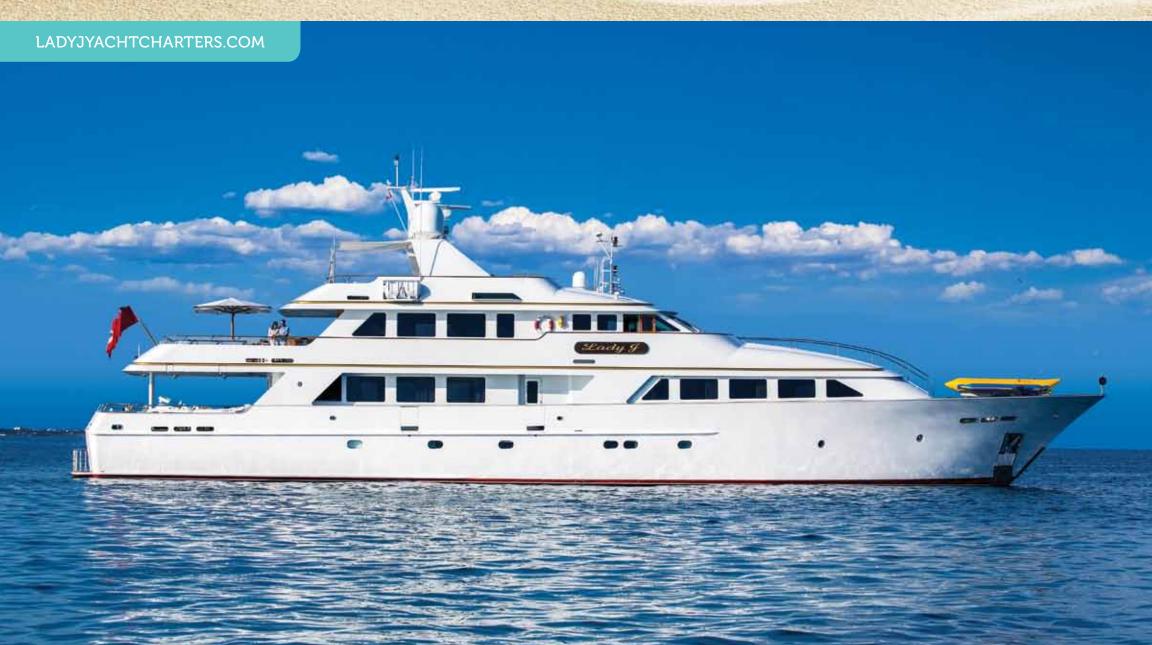

## 142' PALMER JOHNSON Rady F

## Lady J

#### Come away with us and escape the ordinary.

Onboard the Lady J you can discover the deep blue water and secluded beaches of the Bahamas and the Caribbean. Or explore the coastal mystique and charming towns of New England. Let the Lady J whisk you away for the perfect getaway. This fantastic yacht has been redecorated and enhanced with new amenities to make your yachting experience unforgettable. The Lady J is spacious and comfortable for family charters yet elegant and intimate for couples. Zero speed stabilizers ensure a calm and relaxing experience while floating at anchor in pristine bays.

This 142' tri-deck yacht is built with quality craftsmanship and extraordinary standards throughout. Relax in the main salon and watch your favorite film or try your hand at chess in the sky lounge. Both spaces are tastefully decorated with beautiful Cuban Mahogany raised paneling and include modern entertainment systems with retractable flat screen TVs and WiFi throughout.

#### Length: 43.30m (142') • Beam: 7.84m (25'8") Draft: 2.00m (6' 6") • Year: 1997 • Refit: 2012

**Hull:** Aluminium • Interior Designer: Terence Disdale

Naval Architect: Tom Fexas

Specifications

Builder: Palmer Johnson