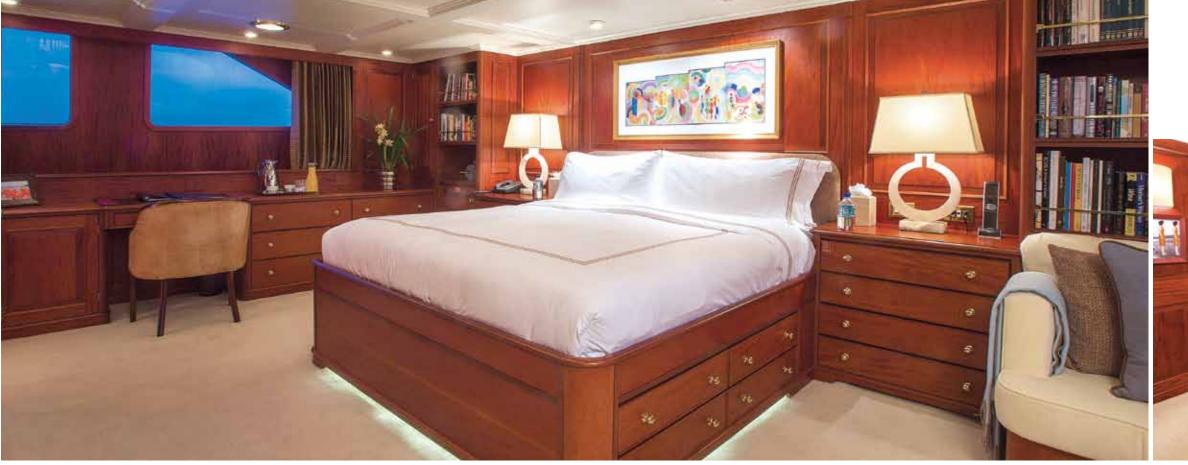

### The elegant accommodations onboard Lady J offer total comfort and flexibility for every charter guest.

The Lady J accommodates up to twelve guests in five outstanding staterooms. The Lady J is configured with a king master, two queens, and two twin staterooms (convertible to kings) each with a trundle. Each cabin is unique but each is equally luxurious and appointed with sumptuous soft goods and linens. Every guest stateroom has ensuite facilities that include a shower and tub, generous storage, and a full entertainment system including flat screen TV / DVD / CD, iPod connections, and WiFi. The ambiance of the staterooms is that of sophistication and luxury with rich wood finishes and tasteful details.

Spacious and exceptionally private, the full-beam king master suite is located on the main deck. An office, sofa, built-in bookcases, and additional desk are just some of the features of this magnificent stateroom. The his and hers bathroom has a separate shower, private head, and two sinks plus large Jacuzzi tub.