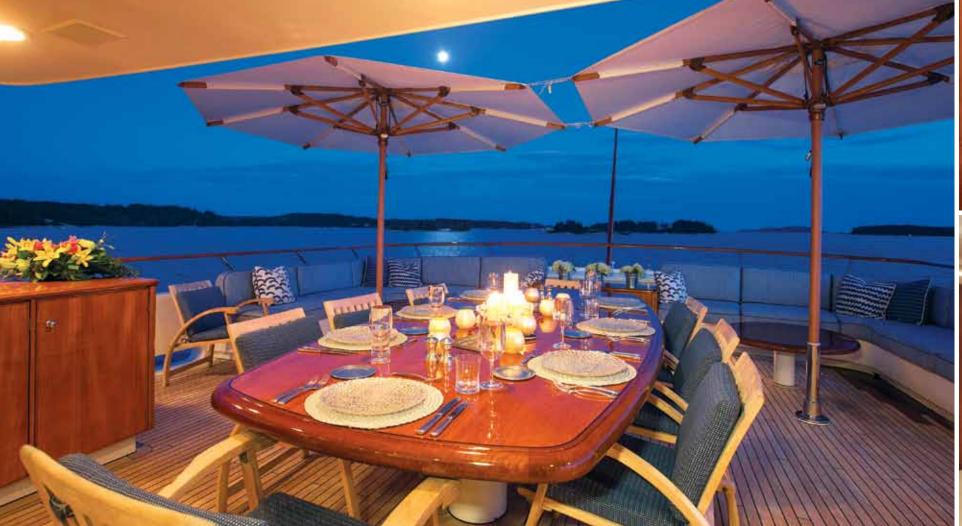

For outdoor dining, the Lady J offers two great options. Outside the sky lounge, there is a magnificent, oversized deck with a table for 10 that invites wonderful al fresco dining. If desired, 2 large umbrellas give ample shade. Settees around the edge of the deck provide generous seating for enjoying cocktails before dinner or as a place to relax while cruising.

Just aft of the main salon yet another dining option seats 10 guests at the gorgeous wood table while 4 comfy lounge chairs can be used for admiring the surroundings or reading a favorite novel. For formal affairs, the dining salon seats up to 10 guests comfortably and features a beautiful, built-in wine cabinet.