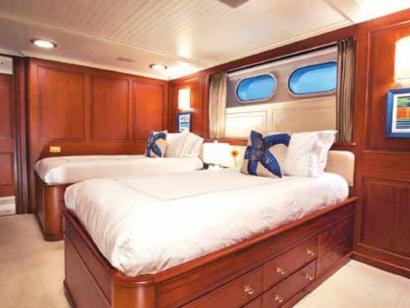

### The elegant accommodations onboard Lady J offer total comfort and flexibility for every charter guest.

The Lady J accommodates up to twelve guests in five outstanding staterooms. The Lady J is configured with a king master, two queens, and two twin staterooms (convertible to kings) each with a trundle. Each cabin is unique but each is equally luxurious and appointed with sumptuous soft goods and linens. Every guest stateroom has ensuite facilities that include a shower and tub, generous storage, and a full entertainment system including flat screen TV / DVD / CD, iPod connections, and WiFi. The ambiance of the staterooms is that of sophistication and luxury with rich wood finishes and tasteful details.