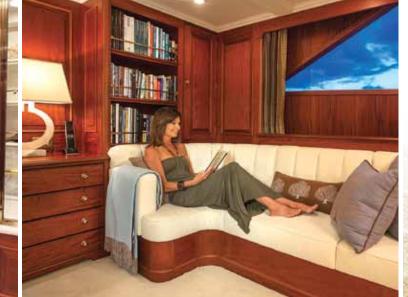

#### Tranquility and relaxation await you onboard the Lady J.

Sun worshippers will adore the sun deck of the Lady J. Outfitted with 5 sun beds and 2 new lounge chairs, guests can relax, read a book and soak up the sun in comfort. A bar where the crew prepares refreshing drinks and juices surrounds the large Jacuzzi tub. The outdoor flat screen television system may be viewed from the bar, the Jacuzzi, or the sun beds. Staying in shape is easy with the two treadmills, which are stored underneath the sun beds when not in use.