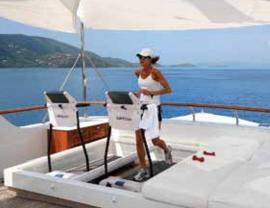

#### Tranquility and relaxation await you onboard the Lady J.

Sun worshippers will adore the sun deck of the Lady J. Outfitted with 5 sun beds and 2 new lounge chairs, guests can relax, read a book and soak up the sun in comfort. A bar where the crew prepares refreshing drinks and juices surrounds the large Jacuzzi tub. The outdoor flat screen television system may be viewed from the bar, the Jacuzzi, or the sun beds. Staying in shape is easy with the two treadmills, which are stored underneath the sun beds when not in use.

#### Under the sun and in the water, Lady I features every amenity.

The Lady J is a haven for the adventurous with a myriad of watersports available. Guests can try their skill at paddle boarding, water skiing, fishing and kayaking or explore the shores on jet skis or by snorkeling. Excitement awaits you on the many inflatable toys or you can even opt for a calorieburning workout. All of these activities are possible on this well-equipped yacht where the young and young at heart alike can be sure of endless fun.