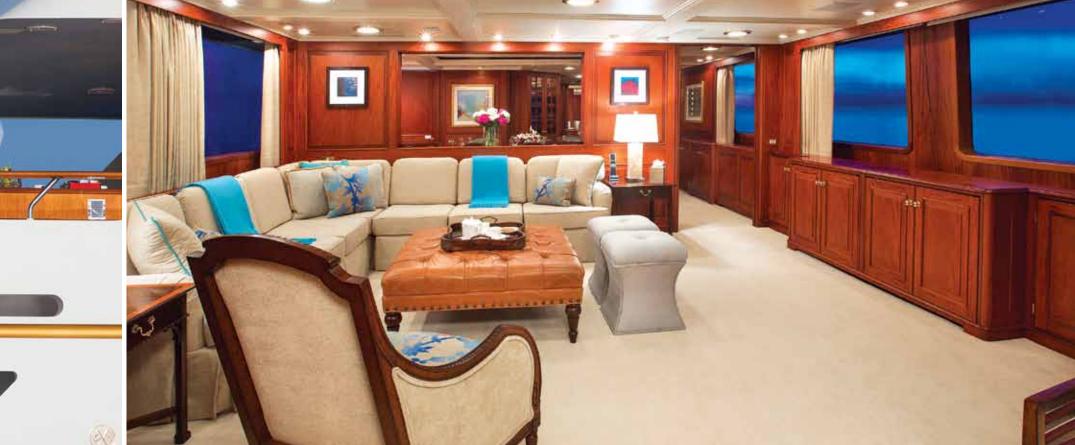

This 142' tri-deck yacht is built with quality craftsmanship and extraordinary standards throughout. Relax in the main salon and watch your favorite film or try your hand at chess in the sky lounge. Both spaces are tastefully decorated with beautiful Cuban Mahogany raised paneling and include modern entertainment systems with retractable flat screen TVs and WiFi throughout.