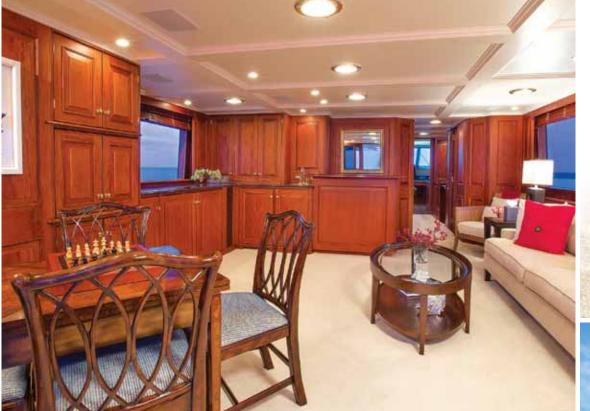

This 142' tri-deck yacht is built with quality craftsmanship and extraordinary standards throughout. Relax in the main salon and watch your favorite film or try your hand at chess in the sky lounge. Both spaces are tastefully decorated with beautiful Cuban Mahogany raised paneling and include modern entertainment systems with retractable flat screen TVs and WiFi throughout.

Just aft of the main salon yet another dining option seats 10 guests at the gorgeous wood table while 4 comfy lounge chairs can be used for admiring the surroundings or reading a favorite novel. For formal affairs, the dining salon seats up to 10 guests comfortably and features a beautiful, built-in wine cabinet.