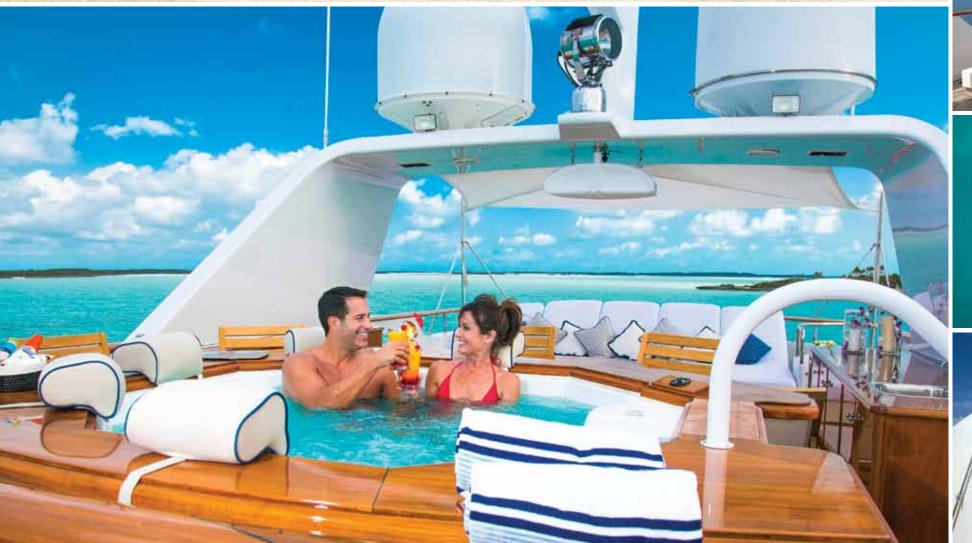

#### Tranquility and relaxation await you onboard the Lady J.

Sun worshippers will adore the sun deck of the Lady J. Outfitted with 5 sun beds and 2 new lounge chairs, guests can relax, read a book and soak up the sun in comfort. A bar where the crew prepares refreshing drinks and juices surrounds the large Jacuzzi tub. The outdoor flat screen television system may be viewed from the bar, the Jacuzzi, or the sun beds. Staying in shape is easy with the two treadmills, which are stored underneath the sun beds when not in use.