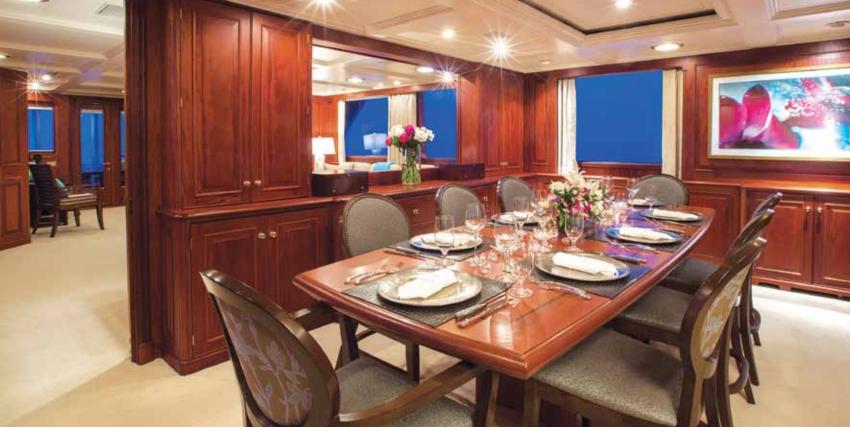

# Enjoy an unparalleled dining experience coupled with superb service and attention.

The Lady J invites you to discover culinary delights from around the world. Whether you prefer a gourmet meal by candlelight, casual barbecue on board or picnic lunch on the beach, the Lady J's professionally trained chef will satisfy your tastes and excite your palate.

For outdoor dining, the Lady J offers two great options. Outside the sky lounge, there is a magnificent, oversized deck with a table for 10 that invites wonderful al fresco dining. If desired, 2 large umbrellas give ample shade. Settees around the edge of the deck provide generous seating for enjoying cocktails before dinner or as a place to relax while cruising.

Just aft of the main salon yet another dining option seats 10 guests at the gorgeous wood table while 4 comfy lounge chairs can be used for admiring the surroundings or reading a favorite novel. For formal affairs, the dining salon seats up to 10 guests comfortably and features a beautiful, built-in wine cabinet.