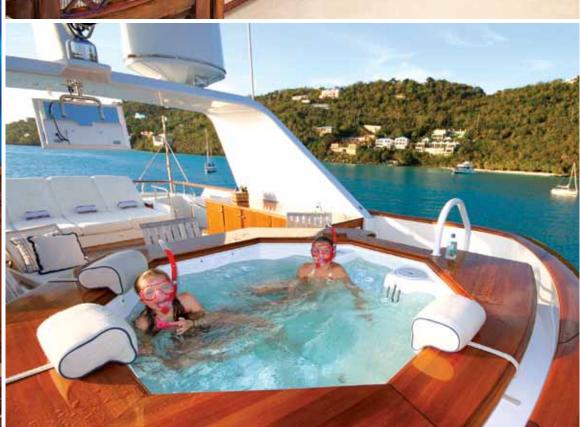

#### Tranquility and relaxation await you onboard the Lady J.

Sun worshippers will adore the sun deck of the Lady J. Outfitted with 5 sun beds and 2 new lounge chairs, guests can relax, read a book and soak up the sun in comfort. A bar where the crew prepares refreshing drinks and juices surrounds the large Jacuzzi tub. The outdoor flat screen television system may be viewed from the bar, the Jacuzzi, or the sun beds. Staying in shape is easy with the two treadmills, which are stored underneath the sun beds when not in use.

#### Under the sun and in the water, Lady I features every amenity.

The Lady J is a haven for the adventurous with a myriad of watersports available. Guests can try their skill at paddle boarding, water skiing, fishing and kayaking or explore the shores on jet skis or by snorkeling. Excitement awaits you on the many inflatable toys or you can even opt for a calorieburning workout. All of these activities are possible on this well-equipped yacht where the young and young at heart alike can be sure of endless fun.