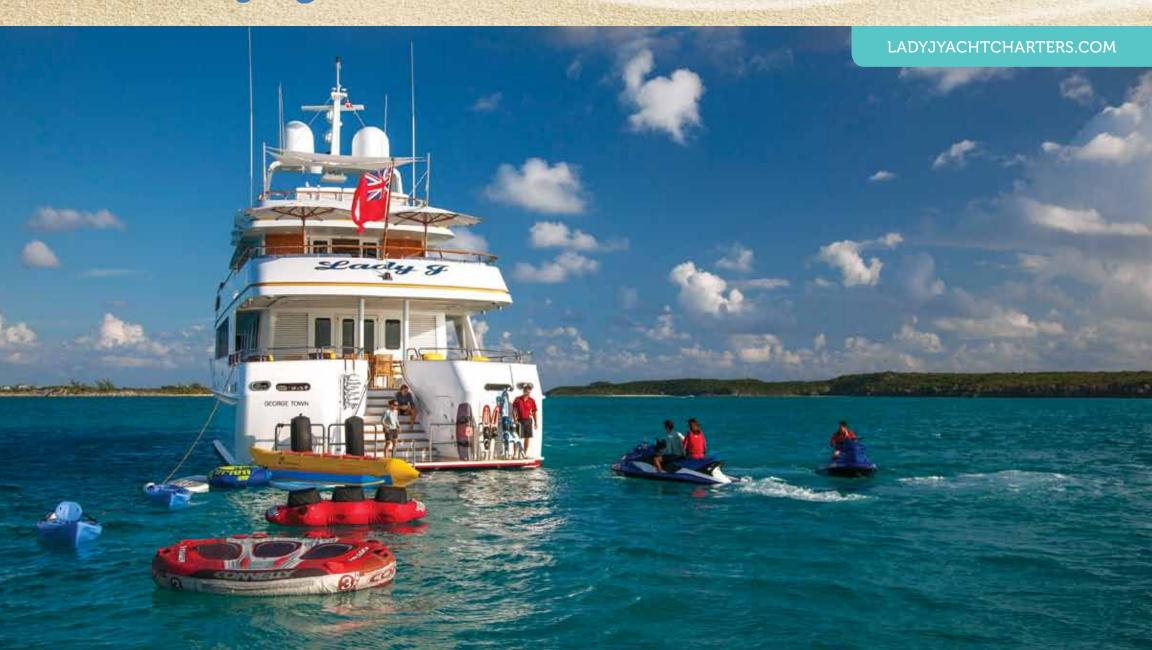

#### Under the sun and in the water, Lady I features every amenity.

The Lady J is a haven for the adventurous with a myriad of watersports available. Guests can try their skill at paddle boarding, water skiing, fishing and kayaking or explore the shores on jet skis or by snorkeling. Excitement awaits you on the many inflatable toys or you can even opt for a calorieburning workout. All of these activities are possible on this well-equipped yacht where the young and young at heart alike can be sure of endless fun.