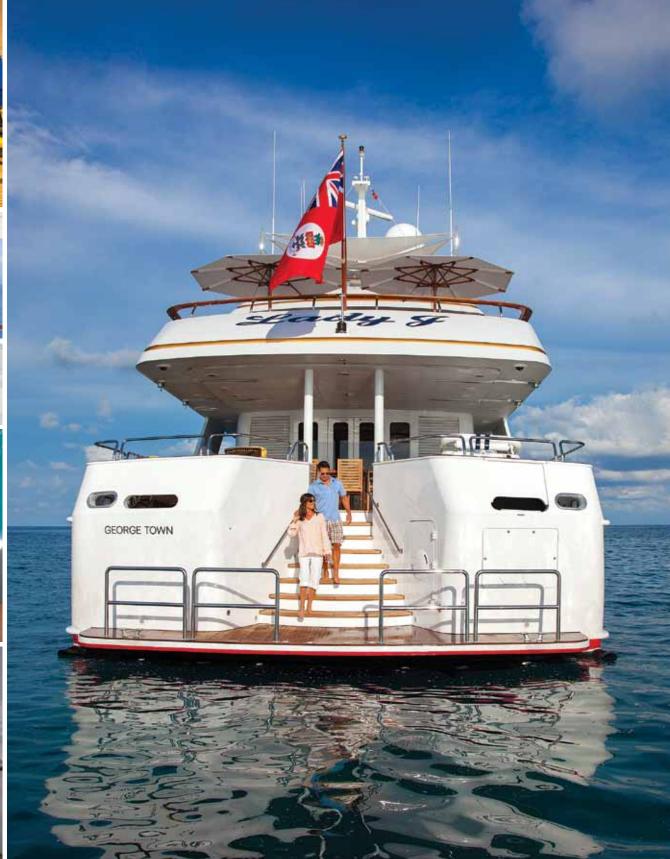

## 142' PALMER JOHNSON Rady F

## Lady J

#### Length: 43.30m (142') • Beam: 7.84m (25'8") Draft: 2.00m (6' 6") • Year: 1997 • Refit: 2012

**Hull:** Aluminium • Interior Designer: Terence Disdale

Naval Architect: Tom Fexas

Specifications

Builder: Palmer Johnson