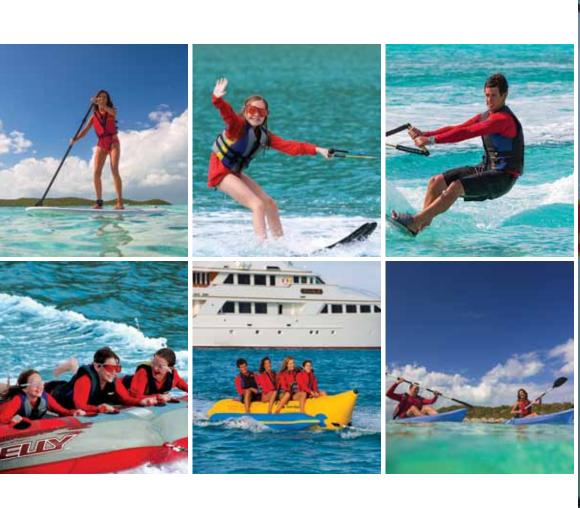

#### Under the sun and in the water, Lady I features every amenity.

The Lady J is a haven for the adventurous with a myriad of watersports available. Guests can try their skill at paddle boarding, water skiing, fishing and kayaking or explore the shores on jet skis or by snorkeling. Excitement awaits you on the many inflatable toys or you can even opt for a calorieburning workout. All of these activities are possible on this well-equipped yacht where the young and young at heart alike can be sure of endless fun.

#### **AMENITIES:**

- 32' Intrepid towed tender (2x300hp Yamaha engines)
- 14' 2012 Aquascan tender 160hp
- 2 x 3-person jet skis
- 2 x kayaks plus 2 x inflatable kayaks (for children)
- 2 x 10'2" Paddle Boards
- Water skis (slalom, adults and children)
- Snorkel Gear (adults and children)
- Wakeboards, kneeboards, towable toys
- Full array of fishing equipment
- Exercise Equipment: 2 Treadmills, free weights, yoga mats and instruction DVDs
- SCUBA Rendezvous Diving (For certified divers)
- Sun deck Jacuzzi with oversized sun beds
- Wii and XBOX 360, huge assortment of games
- BBQ beach gear with gazebo
- DVD and CD Library
- DSS Satellite TV Europe/USA/Bahamas/Caribbean
- V-SAT constant internet via WiFi. Computer, printer, scanner, SatPhone, SatFax, Cell Phone
- AppleTV in Main Salon and Skylounge