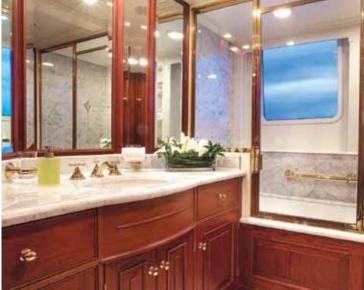

Spacious and exceptionally private, the full-beam king master suite is located on the main deck. An office, sofa, built-in bookcases, and additional desk are just some of the features of this magnificent stateroom. The his and hers bathroom has a separate shower, private head, and two sinks plus large Jacuzzi tub.